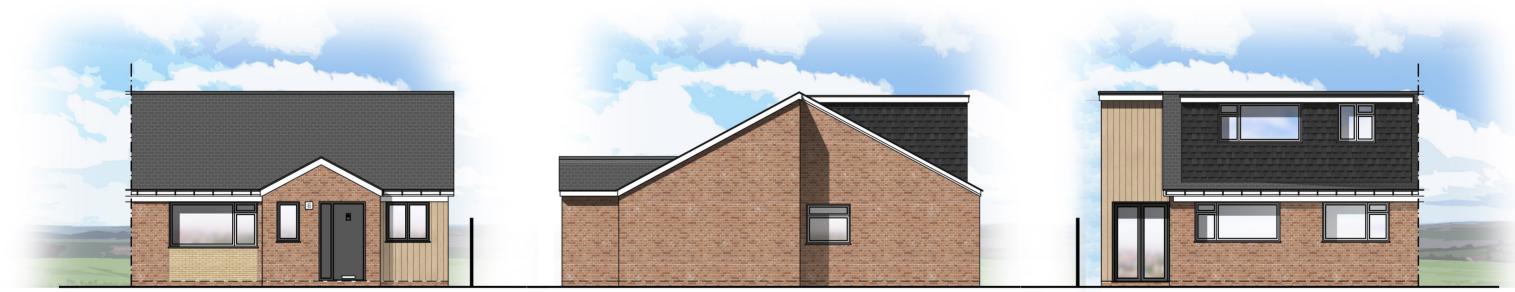

EXISTING GROUND FLOOR PLAN - 1 : 50

EXISTING LOFT PLAN - 1:50

——ARCHITECTURAL——
COTSWOLDS | FOREST OF DEAN | CHELTENHAM

PROPOSED FRONT ELEVATION - 1 : 100

PROPOSED SIDE ELEVATION - 1 : 100

PROPOSED REAR ELEVATION - 1 : 100

CLIENT
YUSUF
1:50,100 @ A2 JAN '20
PROJECT
6, WELNET CLOSE
DJA
DJA
DJA
DRAWING TITLE
PROPOSED ELEVATIONS AND
FLOOR PLANS

SCALE
DATE
ATTENDATION
1:50,100 @ A2 JAN '20
DRAWIN
CHECKED
DJA
DJA
DJA
DJA
DRAWING TITLE
PROPOSED ELEVATIONS AND
FLOOR PLANS