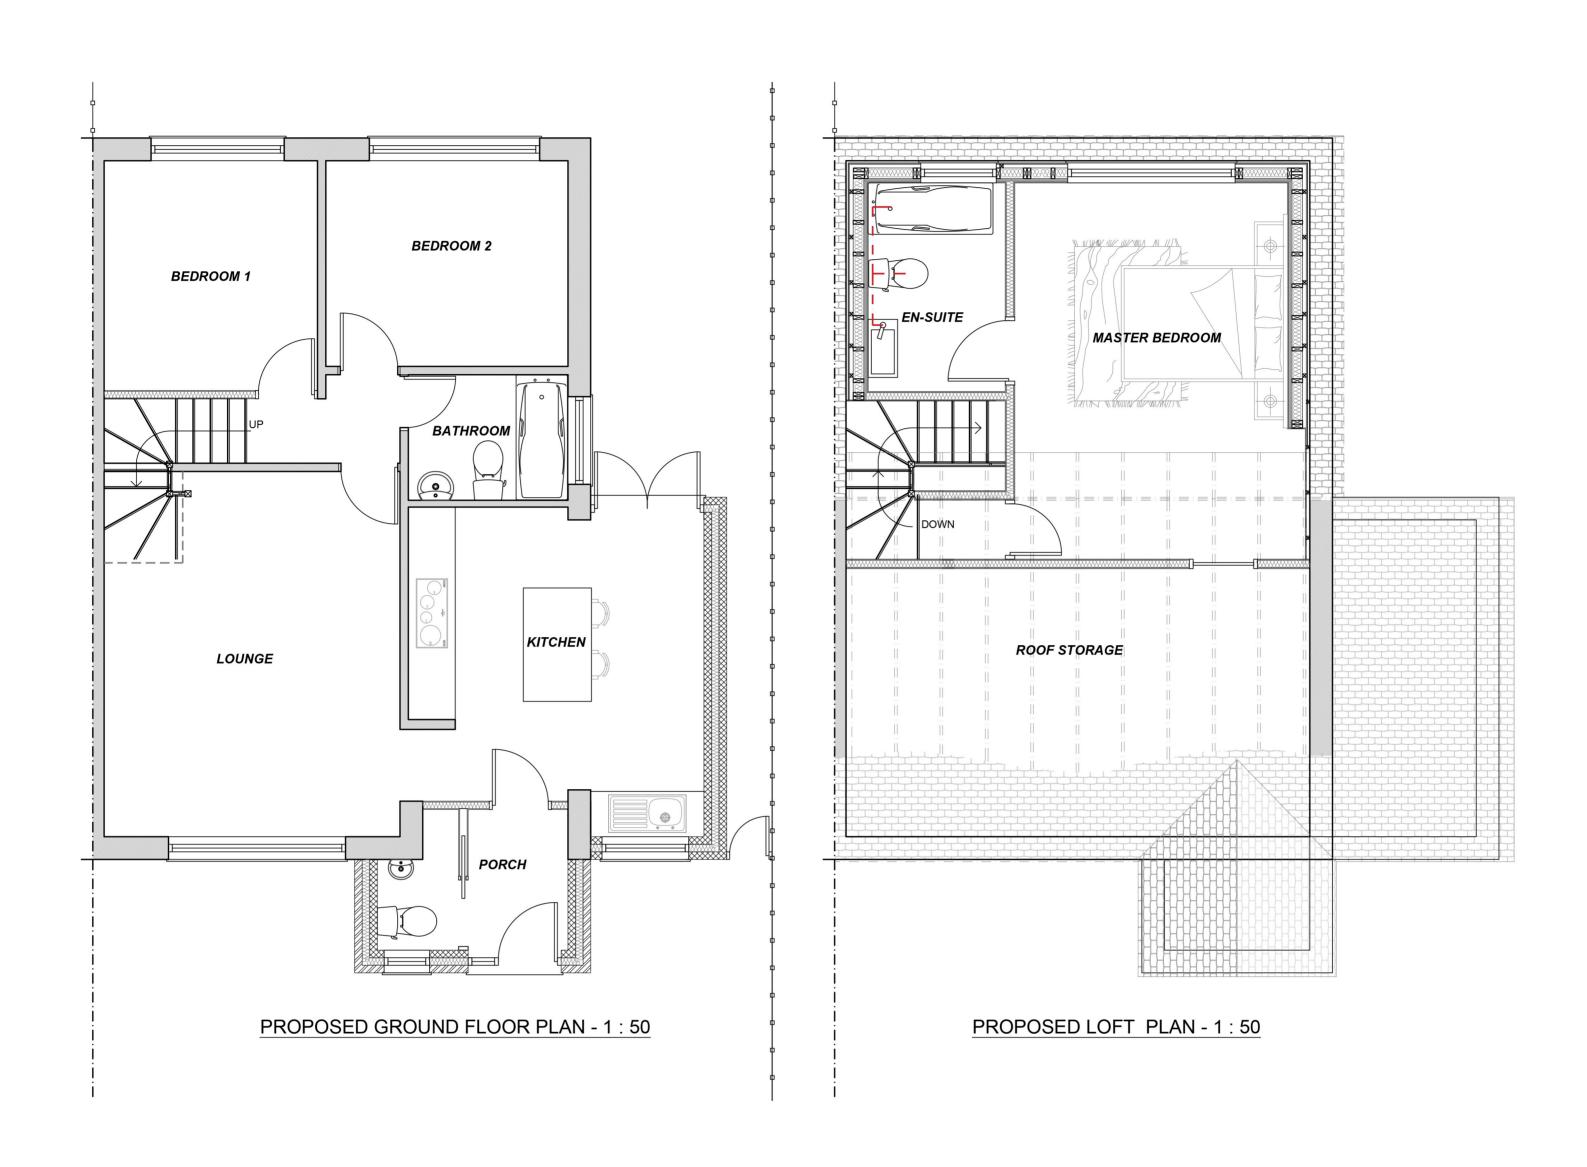

EXISTING GROUND FLOOR PLAN - 1 : 50

EXISTING LOFT PLAN - 1:50

——ARCHITECTURAL——
COTSWOLDS | FOREST OF DEAN | CHELTENHAM

PROPOSED FRONT ELEVATION - 1 : 100

PROPOSED SIDE ELEVATION - 1 : 100

PROPOSED REAR ELEVATION - 1 : 100