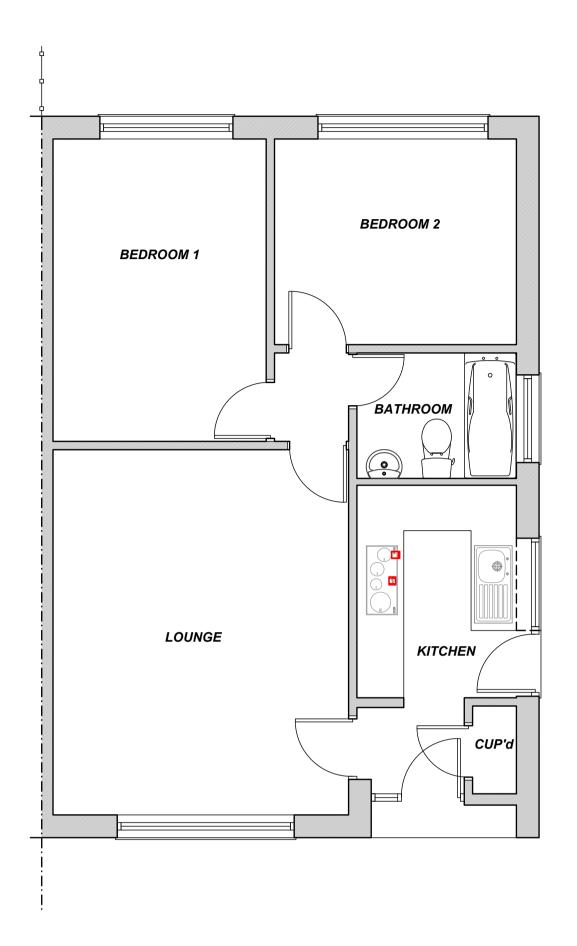

EXISTING GROUND FLOOR PLAN - 1 : 50

EXISTING LOFT PLAN - 1:50

——ARCHITECTURAL——
COTSWOLDS | FOREST OF DEAN | CHELTENHAM

PROPOSED FRONT ELEVATION - 1 : 100

PROPOSED SIDE ELEVATION - 1 : 100

PROPOSED REAR ELEVATION - 1 : 100