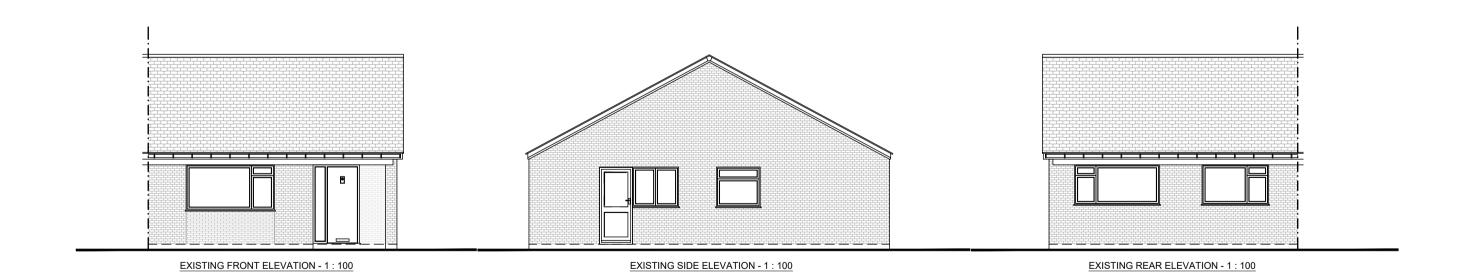

EXISTING GROUND FLOOR PLAN - 1 : 50

EXISTING LOFT PLAN - 1:50

——ARCHITECTURAL——
COTSWOLDS | FOREST OF DEAN | CHELTENHAM

PROPOSED FRONT ELEVATION - 1 : 100

PROPOSED SIDE ELEVATION - 1 : 100

PROPOSED REAR ELEVATION - 1 : 100