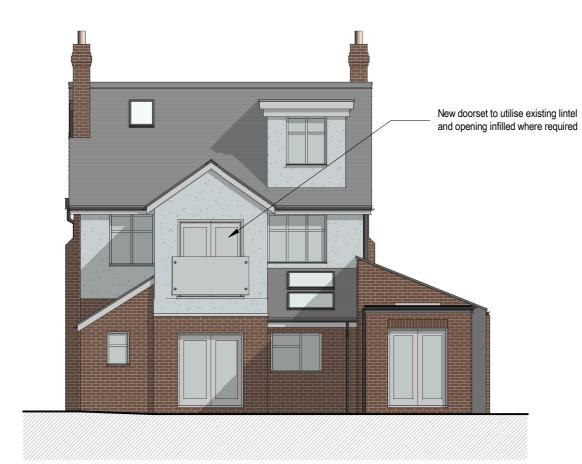

Side Elevation (West)

Rear Elevation (North)

Side Elevation (East)

All dimensions to be checked on site by contractor prior to preparation of shop drawings and commencement of work on site.

Do not scale from this drawing for construction purposes.