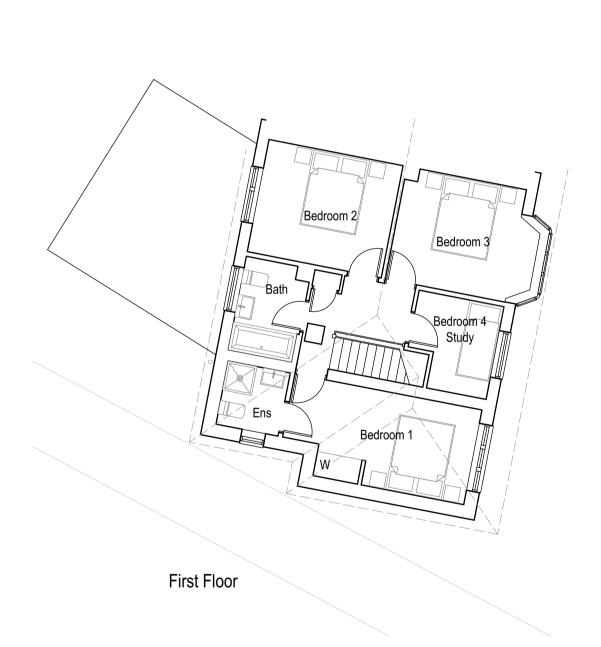

| Drawing title: | Existing<br>Plan | and Proposed | Block | Proje |
|----------------|------------------|--------------|-------|-------|
| Client:        | Mr P Ha          | arvey        |       | Scale |
| Drawn by:      | RH               | Checked: A   | H     | Date  |

RIBA Chartered Practice

| Drawing title: | Proposed Layout       | Project: | 33 Paygrove Lane,<br>Longlevens, Gloucester |
|----------------|-----------------------|----------|---------------------------------------------|
| Client:        | Mr P Harvey           | Scale:   | 1:100, 1:200 @ A1                           |
| Drawn by:      | AH Checked: JE        | Date:    | June 2022                                   |
| Project No:    | Project No: 22.20.008 |          | awing No: PL004                             |
|                |                       |          | A .                                         |