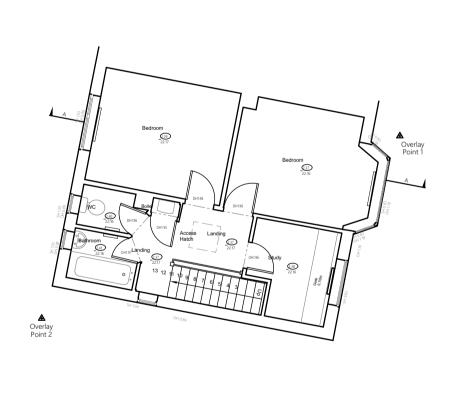

RIBA Chartered Practice

| Drawing title: | Proposed Layout       | Project: | 33 Paygrove Lane,<br>Longlevens, Gloucester |
|----------------|-----------------------|----------|---------------------------------------------|
| Client:        | Mr P Harvey           | Scale:   | 1:100, 1:200 @ A1                           |
| Drawn by:      | AH Checked: JE        | Date:    | June 2022                                   |
| Project No:    | Project No: 22.20.008 |          | awing No: PL004                             |
|                |                       |          | A .                                         |