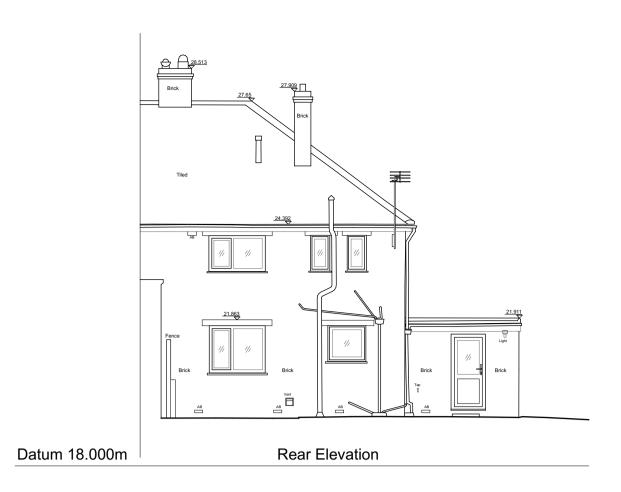

| naterial)             | ovide a description of existing and proposed materials and finishes to be used externally (including type, colour and name for each |
|-----------------------|-------------------------------------------------------------------------------------------------------------------------------------|
| Type:                 |                                                                                                                                     |
|                       | ng materials and finishes: Brick                                                                                                    |
| _                     | sed materials and finishes: Brick Render                                                                                            |
| Type:<br>Roof         |                                                                                                                                     |
| Existi<br>Roof T      | ng materials and finishes:<br>iles                                                                                                  |
| Propo<br>Roof T       | sed materials and finishes:<br>iles                                                                                                 |
| Type:<br>Windo        | ws                                                                                                                                  |
| <b>Existi</b><br>uPVC | ng materials and finishes:                                                                                                          |
| <b>Propo</b><br>uPVC  | sed materials and finishes:                                                                                                         |
| Type:<br>Doors        |                                                                                                                                     |
| <b>Existi</b><br>uPVC | ng materials and finishes:                                                                                                          |
|                       | sed materials and finishes: Powder-coated aluminum                                                                                  |
| re you s              | upplying additional information on submitted plans, drawings or a design and access statement?                                      |
| Yes<br>No             |                                                                                                                                     |
| Yes, ple              | ase state references for the plans, drawings and/or design and access statement                                                     |
| PL003                 | & PL004                                                                                                                             |
|                       |                                                                                                                                     |
| Γrees                 | and Hedges                                                                                                                          |
| Are there             | any trees or hedges on the property or on adjoining properties which are within falling distance of the proposed development?       |
| f Yes, ple            | ase mark their position on a scaled plan and state the reference number of any plans or drawings.                                   |
| PL003                 | & PL004                                                                                                                             |