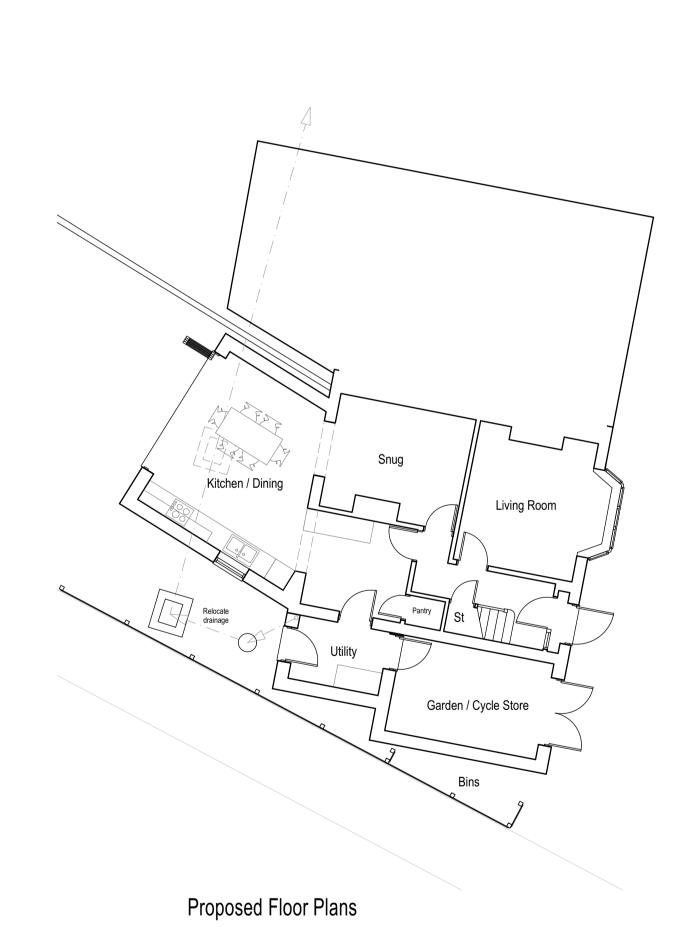

| Fax number                                                                 |
|----------------------------------------------------------------------------|
|                                                                            |
| Email address                                                              |
| ***** REDACTED *****                                                       |
| 1.257.6.25                                                                 |
|                                                                            |
|                                                                            |
| Description of Proposed Works                                              |
| Please describe the proposed works                                         |
| Ground floor extension and internal alterations.                           |
| Ground noor extension and internal alterations.                            |
| Has the work already been started without consent?                         |
| ○ Yes                                                                      |
| ⊙ No                                                                       |
|                                                                            |
|                                                                            |
| Materials                                                                  |
| Does the proposed development require any materials to be used externally? |
| <ul><li>✓ Yes</li><li>○ No</li></ul>                                       |
|                                                                            |
|                                                                            |
|                                                                            |
|                                                                            |
|                                                                            |
|                                                                            |
|                                                                            |
|                                                                            |
|                                                                            |
|                                                                            |
|                                                                            |
|                                                                            |
|                                                                            |
|                                                                            |
|                                                                            |
|                                                                            |
|                                                                            |
|                                                                            |
|                                                                            |
|                                                                            |
|                                                                            |
|                                                                            |

| naterial)             | ovide a description of existing and proposed materials and finishes to be used externally (including type, colour and name for each |
|-----------------------|-------------------------------------------------------------------------------------------------------------------------------------|
| Type:                 |                                                                                                                                     |
|                       | ng materials and finishes: Brick                                                                                                    |
| _                     | sed materials and finishes: Brick Render                                                                                            |
| Type:<br>Roof         |                                                                                                                                     |
| Existi<br>Roof T      | ng materials and finishes:<br>iles                                                                                                  |
| Propo<br>Roof T       | sed materials and finishes:<br>iles                                                                                                 |
| Type:<br>Windo        | ws                                                                                                                                  |
| <b>Existi</b><br>uPVC | ng materials and finishes:                                                                                                          |
| <b>Propo</b><br>uPVC  | sed materials and finishes:                                                                                                         |
| Type:<br>Doors        |                                                                                                                                     |
| <b>Existi</b><br>uPVC | ng materials and finishes:                                                                                                          |
|                       | sed materials and finishes: Powder-coated aluminum                                                                                  |
| re you s              | upplying additional information on submitted plans, drawings or a design and access statement?                                      |
| Yes<br>No             |                                                                                                                                     |
| Yes, ple              | ase state references for the plans, drawings and/or design and access statement                                                     |
| PL003                 | & PL004                                                                                                                             |
|                       |                                                                                                                                     |
| Γrees                 | and Hedges                                                                                                                          |
| Are there             | any trees or hedges on the property or on adjoining properties which are within falling distance of the proposed development?       |
| f Yes, ple            | ase mark their position on a scaled plan and state the reference number of any plans or drawings.                                   |
| PL003                 | & PL004                                                                                                                             |

| Drawing title: | Existing<br>Plan | and Proposed | Block | Proje |
|----------------|------------------|--------------|-------|-------|
| Client:        | Mr P Ha          | arvey        |       | Scale |
| Drawn by:      | RH               | Checked: A   | H     | Date  |

RIBA Chartered Practice

| Drawing title: | Proposed Layout       | Project: | 33 Paygrove Lane,<br>Longlevens, Gloucester |
|----------------|-----------------------|----------|---------------------------------------------|
| Client:        | Mr P Harvey           | Scale:   | 1:100, 1:200 @ A1                           |
| Drawn by:      | AH Checked: JE        | Date:    | June 2022                                   |
| Project No:    | Project No: 22.20.008 |          | awing No: PL004                             |
|                |                       |          | A .                                         |