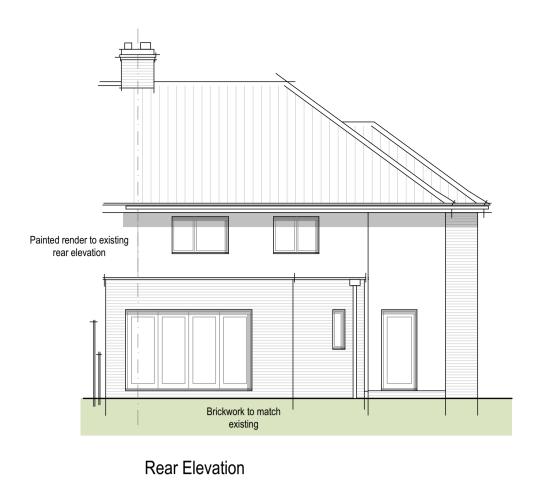

| naterial)             | ovide a description of existing and proposed materials and finishes to be used externally (including type, colour and name for each |
|-----------------------|-------------------------------------------------------------------------------------------------------------------------------------|
| Type:                 |                                                                                                                                     |
|                       | ng materials and finishes: Brick                                                                                                    |
| _                     | sed materials and finishes: Brick Render                                                                                            |
| Type:<br>Roof         |                                                                                                                                     |
| Existi<br>Roof T      | ng materials and finishes:<br>iles                                                                                                  |
| Propo<br>Roof T       | sed materials and finishes:<br>iles                                                                                                 |
| Type:<br>Windo        | ws                                                                                                                                  |
| <b>Existi</b><br>uPVC | ng materials and finishes:                                                                                                          |
| <b>Propo</b><br>uPVC  | sed materials and finishes:                                                                                                         |
| Type:<br>Doors        |                                                                                                                                     |
| <b>Existi</b><br>uPVC | ng materials and finishes:                                                                                                          |
|                       | sed materials and finishes: Powder-coated aluminum                                                                                  |
| re you s              | upplying additional information on submitted plans, drawings or a design and access statement?                                      |
| Yes<br>No             |                                                                                                                                     |
| Yes, ple              | ase state references for the plans, drawings and/or design and access statement                                                     |
| PL003                 | & PL004                                                                                                                             |
|                       |                                                                                                                                     |
| Γrees                 | and Hedges                                                                                                                          |
| Are there             | any trees or hedges on the property or on adjoining properties which are within falling distance of the proposed development?       |
| f Yes, ple            | ase mark their position on a scaled plan and state the reference number of any plans or drawings.                                   |
| PL003                 | & PL004                                                                                                                             |