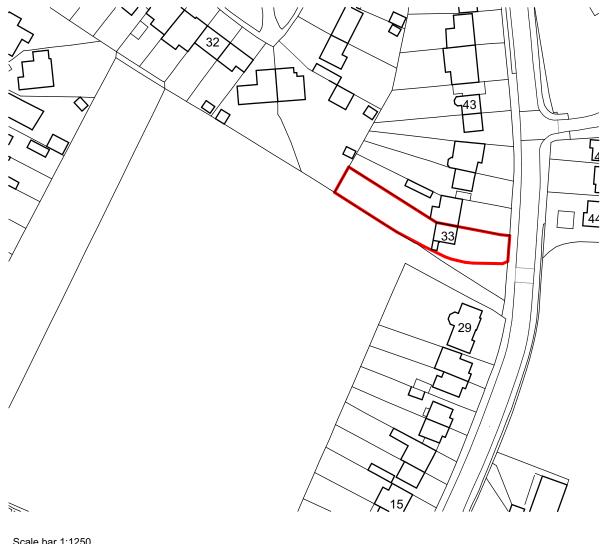

coombes : everitt architects limited  $\mid$  Drawing title: Site Location Plan

105-107 Bath Road Cheltenham Gloucestershire **GL53 7LE** 

www.ce-architects.co.uk

Client: Mr P Harvey Drawn by: Checked:

Project No: 22.20.008 Project: 33 Paygrove Lane, Longlevens, Gloucester

Scale: 1:1250 @ A4 July 2022 Date:

Project / Drawing No: PL001

coombes : everitt architects

coombes : everitt architects limited 105-107

Bath Road Cheltenham Gloucestershire GL53 7LE

www.ce-architects.co.uk