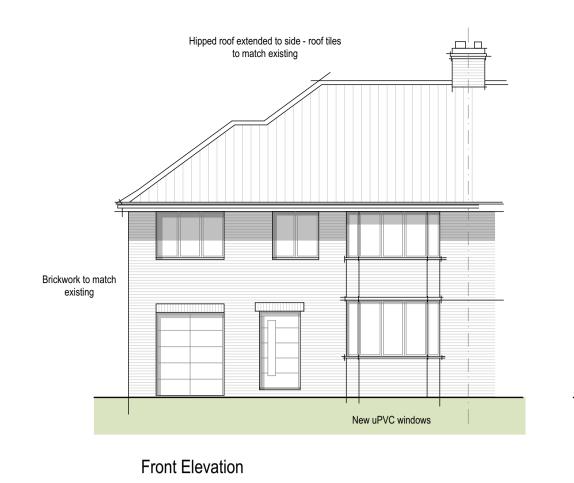

| naterial)             | ovide a description of existing and proposed materials and finishes to be used externally (including type, colour and name for each |
|-----------------------|-------------------------------------------------------------------------------------------------------------------------------------|
| Type:                 |                                                                                                                                     |
|                       | ng materials and finishes: Brick                                                                                                    |
| _                     | sed materials and finishes: Brick Render                                                                                            |
| Type:<br>Roof         |                                                                                                                                     |
| Existi<br>Roof T      | ng materials and finishes:<br>iles                                                                                                  |
| Propo<br>Roof T       | sed materials and finishes:<br>iles                                                                                                 |
| Type:<br>Windo        | ws                                                                                                                                  |
| <b>Existi</b><br>uPVC | ng materials and finishes:                                                                                                          |
| <b>Propo</b><br>uPVC  | sed materials and finishes:                                                                                                         |
| Type:<br>Doors        |                                                                                                                                     |
| <b>Existi</b><br>uPVC | ng materials and finishes:                                                                                                          |
|                       | sed materials and finishes: Powder-coated aluminum                                                                                  |
| re you s              | upplying additional information on submitted plans, drawings or a design and access statement?                                      |
| Yes<br>No             |                                                                                                                                     |
| Yes, ple              | ase state references for the plans, drawings and/or design and access statement                                                     |
| PL003                 | & PL004                                                                                                                             |
|                       |                                                                                                                                     |
| Γrees                 | and Hedges                                                                                                                          |
| Are there             | any trees or hedges on the property or on adjoining properties which are within falling distance of the proposed development?       |
| f Yes, ple            | ase mark their position on a scaled plan and state the reference number of any plans or drawings.                                   |
| PL003                 | & PL004                                                                                                                             |