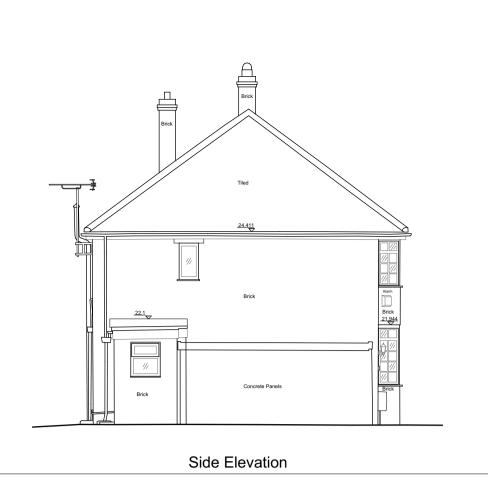

Preliminary Feasibility

Planning

Building Regulations Tender Construction issue

☐ As Built

| Drawing title: | Existing    | Layout   |    | Project:                    | 33 Paygrove Lane,<br>Longlevens, Gloucester |
|----------------|-------------|----------|----|-----------------------------|---------------------------------------------|
| Client:        | Mr P Harvey |          |    | Scale:                      | 1:100, 1:200 @ A1                           |
| Drawn by:      | RH          | Checked: | AH | Date:                       | July 2022                                   |
| Project No:    | 22.20.00    | 08       |    | Project / Drawing No: PL003 |                                             |