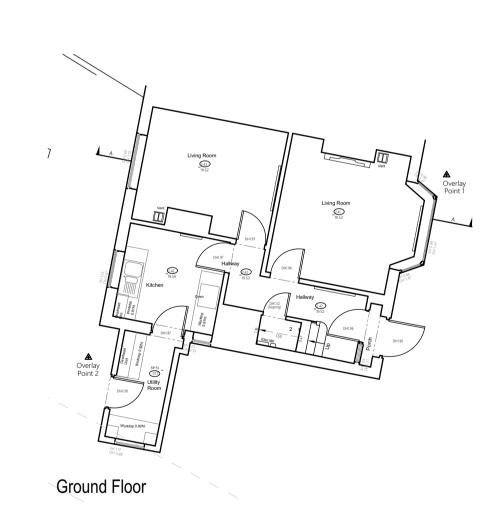

RIBA Chartered Practice

| Drawing title: | Proposed Layout       | Project: | 33 Paygrove Lane,<br>Longlevens, Gloucester |
|----------------|-----------------------|----------|---------------------------------------------|
| Client:        | Mr P Harvey           | Scale:   | 1:100, 1:200 @ A1                           |
| Drawn by:      | AH Checked: JE        | Date:    | June 2022                                   |
| Project No:    | Project No: 22.20.008 |          | awing No: PL004                             |
|                |                       |          | A .                                         |