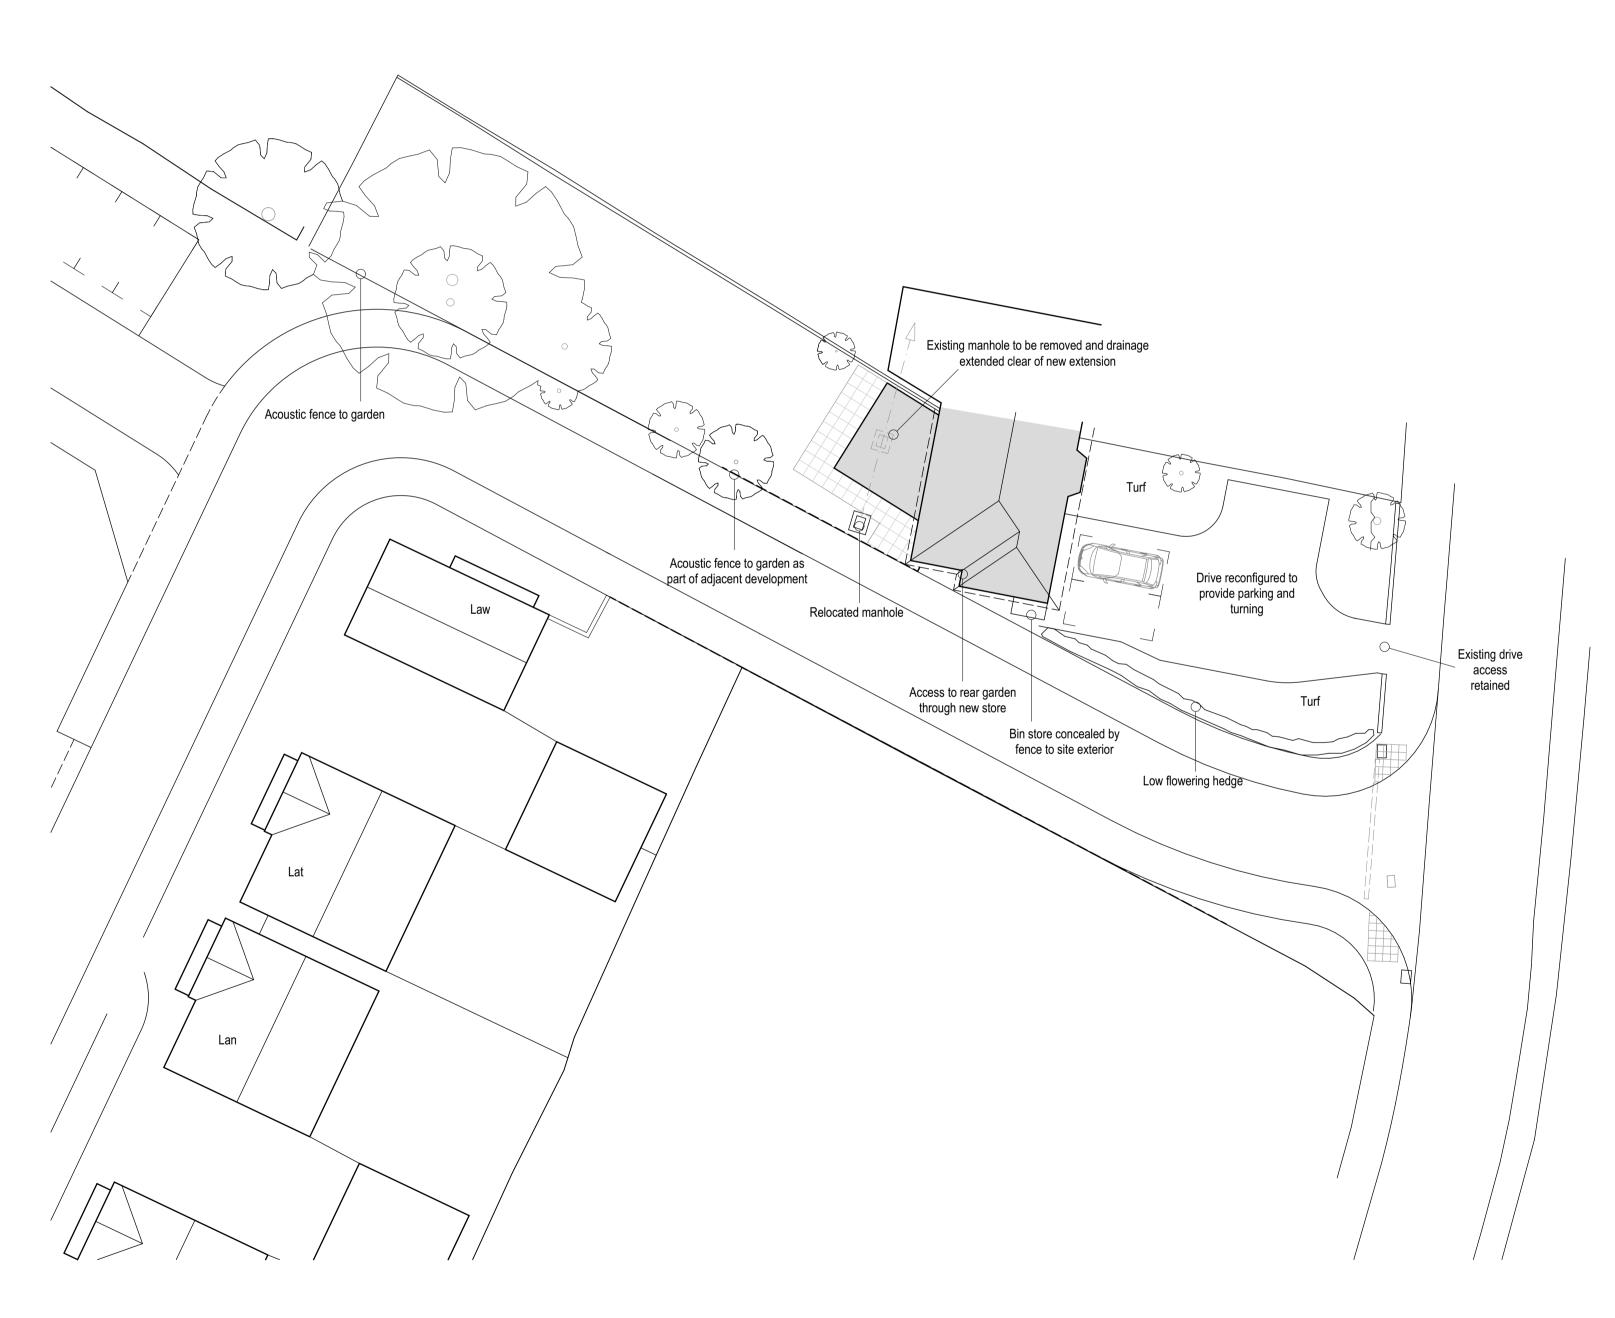

| Pedestrian and Vehicle Access, Roads and Rights of Way  Is a new or altered vehicle access proposed to or from the public highway?  Yes  No  Is a new or altered pedestrian access proposed to or from the public highway?  Yes  No  Do the proposals require any diversions, extinguishment and/or creation of public rights of way?  Yes  No |
|------------------------------------------------------------------------------------------------------------------------------------------------------------------------------------------------------------------------------------------------------------------------------------------------------------------------------------------------|
| Parking  Will the proposed works affect existing car parking arrangements?                                                                                                                                                                                                                                                                     |
| Site Visit  Can the site be seen from a public road, public footpath, bridleway or other public land?  ② Yes  ○ No  If the planning authority needs to make an appointment to carry out a site visit, whom should they contact?  ② The agent  ○ The applicant  ○ Other person                                                                  |
| Pre-application Advice  Has assistance or prior advice been sought from the local authority about this application?  ○ Yes ○ No                                                                                                                                                                                                                |
|                                                                                                                                                                                                                                                                                                                                                |

RIBA Chartered Practice

| Drawing title: | Proposed Layout       | Project: | 33 Paygrove Lane,<br>Longlevens, Gloucester |
|----------------|-----------------------|----------|---------------------------------------------|
| Client:        | Mr P Harvey           | Scale:   | 1:100, 1:200 @ A1                           |
| Drawn by:      | AH Checked: JE        | Date:    | June 2022                                   |
| Project No:    | Project No: 22.20.008 |          | awing No: PL004                             |
|                |                       |          | A .                                         |