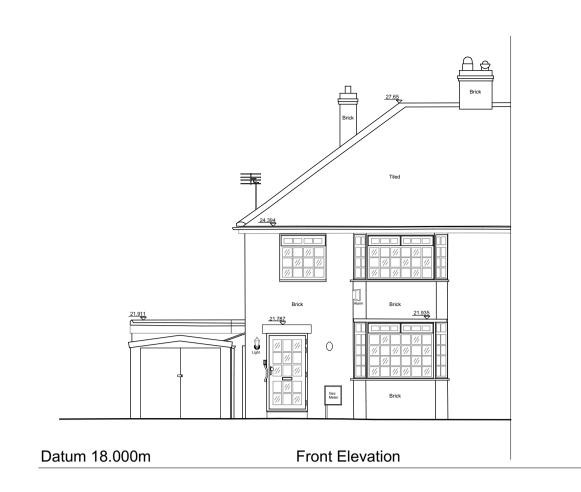

Preliminary Feasibility

Planning

Building Regulations Tender Construction issue

☐ As Built

| Drawing title: | Existing    | Layout   |    | Project:                    | 33 Paygrove Lane,<br>Longlevens, Gloucester |
|----------------|-------------|----------|----|-----------------------------|---------------------------------------------|
| Client:        | Mr P Harvey |          |    | Scale:                      | 1:100, 1:200 @ A1                           |
| Drawn by:      | RH          | Checked: | AH | Date:                       | July 2022                                   |
| Project No:    | 22.20.00    | 08       |    | Project / Drawing No: PL003 |                                             |