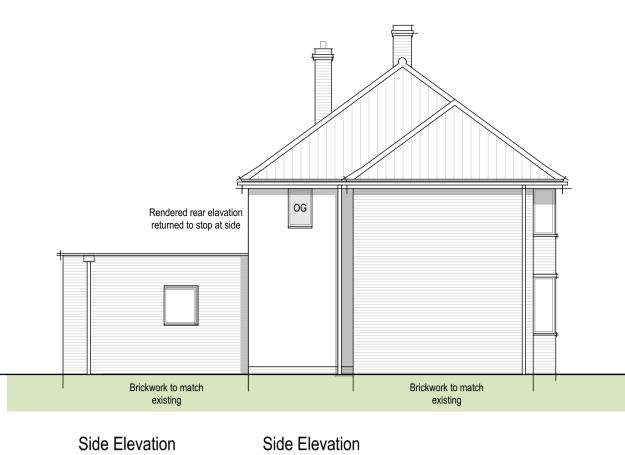

| naterial)             | ovide a description of existing and proposed materials and finishes to be used externally (including type, colour and name for each |
|-----------------------|-------------------------------------------------------------------------------------------------------------------------------------|
| Type:                 |                                                                                                                                     |
|                       | ng materials and finishes: Brick                                                                                                    |
| _                     | sed materials and finishes: Brick Render                                                                                            |
| Type:<br>Roof         |                                                                                                                                     |
| Existi<br>Roof T      | ng materials and finishes:<br>iles                                                                                                  |
| Propo<br>Roof T       | sed materials and finishes:<br>iles                                                                                                 |
| Type:<br>Windo        | ws                                                                                                                                  |
| <b>Existi</b><br>uPVC | ng materials and finishes:                                                                                                          |
| <b>Propo</b><br>uPVC  | sed materials and finishes:                                                                                                         |
| Type:<br>Doors        |                                                                                                                                     |
| <b>Existi</b><br>uPVC | ng materials and finishes:                                                                                                          |
|                       | sed materials and finishes: Powder-coated aluminum                                                                                  |
| re you s              | upplying additional information on submitted plans, drawings or a design and access statement?                                      |
| Yes<br>No             |                                                                                                                                     |
| Yes, ple              | ase state references for the plans, drawings and/or design and access statement                                                     |
| PL003                 | & PL004                                                                                                                             |
|                       |                                                                                                                                     |
| Γrees                 | and Hedges                                                                                                                          |
| Are there             | any trees or hedges on the property or on adjoining properties which are within falling distance of the proposed development?       |
| f Yes, ple            | ase mark their position on a scaled plan and state the reference number of any plans or drawings.                                   |
| PL003                 | & PL004                                                                                                                             |