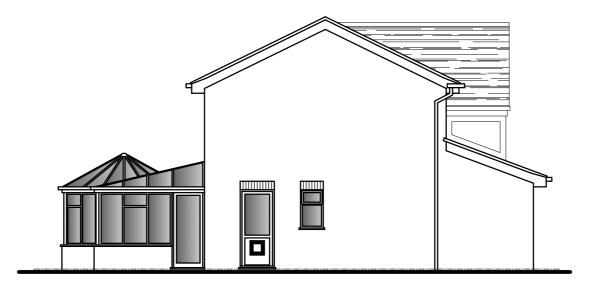

By Date

REVISIONS

Rev Details

Existing Side Elevation Existing Front Elevation Existing Rear Elevation Existing Side Elevation

Existing Ground Floor Plan

Mr and Mrs Sysum 8 Wigmore Close, Abbeymead, Gloucester, Glos.

Proposed Rear Extension **EXISTING** 

FLOOR PLAN AND ELEVATIONS

1:100 @ A2 PLANNING Date Mar. '22 P. Lloyd

1:100 Scale Bar (Metres) 0 1 2 3

©This drawing is copyright and must not be reproduced without the written consent of Lloyd Architectural Design Services