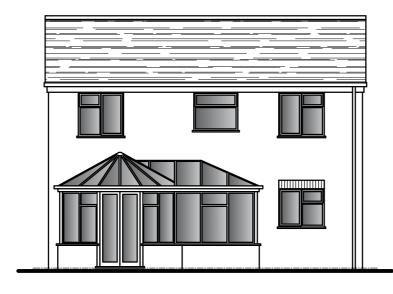

By Date

REVISIONS

Rev Details

Existing Side Elevation Existing Front Elevation Existing Rear Elevation Existing Side Elevation

Existing Ground Floor Plan

Mr and Mrs Sysum 8 Wigmore Close, Abbeymead, Gloucester, Glos.

Proposed Rear Extension **EXISTING** 

FLOOR PLAN AND ELEVATIONS

1:100 @ A2 PLANNING Date Mar. '22 P. Lloyd

1:100 Scale Bar (Metres) 0 1 2 3

©This drawing is copyright and must not be reproduced without the written consent of Lloyd Architectural Design Services