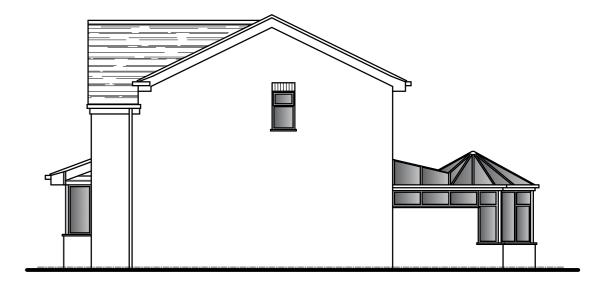

By Date

REVISIONS

Rev Details

Existing Side Elevation Existing Front Elevation Existing Rear Elevation Existing Side Elevation

Existing Ground Floor Plan

Mr and Mrs Sysum 8 Wigmore Close, Abbeymead, Gloucester, Glos.

Proposed Rear Extension **EXISTING** 

FLOOR PLAN AND ELEVATIONS

1:100 @ A2 PLANNING Date Mar. '22 P. Lloyd

1:100 Scale Bar (Metres) 0 1 2 3

©This drawing is copyright and must not be reproduced without the written consent of Lloyd Architectural Design Services