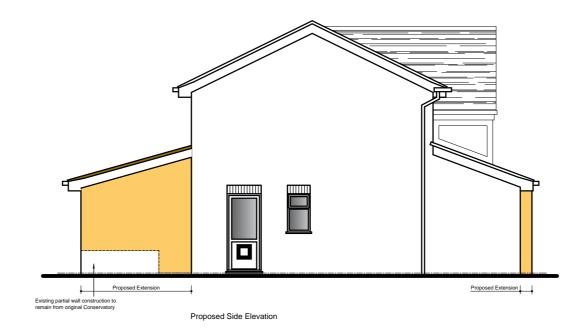

| Fax number                                                                                                                                                                       |
|----------------------------------------------------------------------------------------------------------------------------------------------------------------------------------|
|                                                                                                                                                                                  |
| Email address                                                                                                                                                                    |
| ***** REDACTED *****                                                                                                                                                             |
|                                                                                                                                                                                  |
|                                                                                                                                                                                  |
|                                                                                                                                                                                  |
| Description of Proposed Works                                                                                                                                                    |
| Please describe the proposed works                                                                                                                                               |
| Proposed partial demolition of existing rear conservatory and erection of proposed new single storey rear extension; and forming new single storey porch to the front elevation. |
| Has the work already been started without consent?                                                                                                                               |
| ○ Yes                                                                                                                                                                            |
| ⊙ No                                                                                                                                                                             |
|                                                                                                                                                                                  |
|                                                                                                                                                                                  |
| Materials                                                                                                                                                                        |
| Does the proposed development require any materials to be used externally?                                                                                                       |
| ○ No                                                                                                                                                                             |
|                                                                                                                                                                                  |
|                                                                                                                                                                                  |
|                                                                                                                                                                                  |
|                                                                                                                                                                                  |
|                                                                                                                                                                                  |
|                                                                                                                                                                                  |
|                                                                                                                                                                                  |
|                                                                                                                                                                                  |
|                                                                                                                                                                                  |
|                                                                                                                                                                                  |
|                                                                                                                                                                                  |
|                                                                                                                                                                                  |
|                                                                                                                                                                                  |
|                                                                                                                                                                                  |
|                                                                                                                                                                                  |
|                                                                                                                                                                                  |
|                                                                                                                                                                                  |
|                                                                                                                                                                                  |
|                                                                                                                                                                                  |
|                                                                                                                                                                                  |
|                                                                                                                                                                                  |

| material)                                                                                                                                                                                                                                                                                                      |
|----------------------------------------------------------------------------------------------------------------------------------------------------------------------------------------------------------------------------------------------------------------------------------------------------------------|
| Type: Walls Existing materials and finishes: External facing brickwork Proposed materials and finishes: External facing brickwork to match the existing in style, shape, colour and coursing  Type: Roof Existing materials and finishes: Concrete interlocking roofing tiles Proposed materials and finishes: |
| Concrete interlocking roofing tiles to match the existing in style, shape colour and coursing                                                                                                                                                                                                                  |
| Type: Windows  Existing materials and finishes: White coloured uPVC framed and double glazed.  Proposed materials and finishes: White coloured uPVC framed and double glazed to match the existing                                                                                                             |
| Type: Doors  Existing materials and finishes: White coloured uPVC framed and double glazed.  Proposed materials and finishes: White coloured uPVC framed and double glazed to match the existing.                                                                                                              |
| Are you supplying additional information on submitted plans, drawings or a design and access statement?   Yes  No                                                                                                                                                                                              |
| If Yes, please state references for the plans, drawings and/or design and access statement                                                                                                                                                                                                                     |
| See attached drawings numbered 1424-05, 20 and 21                                                                                                                                                                                                                                                              |
| Trees and Hedges  Are there any trees or hedges on the property or on adjoining properties which are within falling distance of the proposed development?  ○ Yes  ○ No  Will any trees or hedges need to be removed or pruned in order to carry out your proposal?  ○ Yes  ○ No                                |

REVISIONS

Rev Details By Date

Rev.

Materials
Roof - Concrete interlocking tiles to match the exitsing in style, shape colour and coursing
Walls - External facing brickwork to match the existing in style, shape, colour and coursing
Doors - Double glazed within white coloured uPVC frames to match the existing.
Windows - Double glazed with uPVC white coloured frames to match the existing.

Mr and Mrs Sysum 8 Wigmore Close, Abbeymead, Gloucester, Glos.

Proposed Rear Extension
PROPOSED
FLOOR PLAN AND ELEVATIONS

1:100 @ A2

Date Mar. '22

Drewn
P. Lloyd

PLANNING
 1424 / 21

1:100 Scale Bar (Metres) 0 1 2 3 4 5 10 15