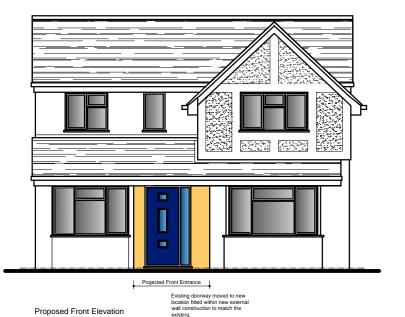

| Fax number                                                                                                                                                                       |
|----------------------------------------------------------------------------------------------------------------------------------------------------------------------------------|
|                                                                                                                                                                                  |
| Email address                                                                                                                                                                    |
| ***** REDACTED *****                                                                                                                                                             |
|                                                                                                                                                                                  |
|                                                                                                                                                                                  |
|                                                                                                                                                                                  |
| Description of Proposed Works                                                                                                                                                    |
| Please describe the proposed works                                                                                                                                               |
| Proposed partial demolition of existing rear conservatory and erection of proposed new single storey rear extension; and forming new single storey porch to the front elevation. |
| Has the work already been started without consent?                                                                                                                               |
| ○ Yes                                                                                                                                                                            |
| ⊙ No                                                                                                                                                                             |
|                                                                                                                                                                                  |
|                                                                                                                                                                                  |
| Materials                                                                                                                                                                        |
| Does the proposed development require any materials to be used externally?                                                                                                       |
| ○ No                                                                                                                                                                             |
|                                                                                                                                                                                  |
|                                                                                                                                                                                  |
|                                                                                                                                                                                  |
|                                                                                                                                                                                  |
|                                                                                                                                                                                  |
|                                                                                                                                                                                  |
|                                                                                                                                                                                  |
|                                                                                                                                                                                  |
|                                                                                                                                                                                  |
|                                                                                                                                                                                  |
|                                                                                                                                                                                  |
|                                                                                                                                                                                  |
|                                                                                                                                                                                  |
|                                                                                                                                                                                  |
|                                                                                                                                                                                  |
|                                                                                                                                                                                  |
|                                                                                                                                                                                  |
|                                                                                                                                                                                  |
|                                                                                                                                                                                  |
|                                                                                                                                                                                  |
|                                                                                                                                                                                  |

| material)                                                                                                                                                                                                                                                                                                      |
|----------------------------------------------------------------------------------------------------------------------------------------------------------------------------------------------------------------------------------------------------------------------------------------------------------------|
| Type: Walls Existing materials and finishes: External facing brickwork Proposed materials and finishes: External facing brickwork to match the existing in style, shape, colour and coursing  Type: Roof Existing materials and finishes: Concrete interlocking roofing tiles Proposed materials and finishes: |
| Concrete interlocking roofing tiles to match the existing in style, shape colour and coursing                                                                                                                                                                                                                  |
| Type: Windows  Existing materials and finishes: White coloured uPVC framed and double glazed.  Proposed materials and finishes: White coloured uPVC framed and double glazed to match the existing                                                                                                             |
| Type: Doors  Existing materials and finishes: White coloured uPVC framed and double glazed.  Proposed materials and finishes: White coloured uPVC framed and double glazed to match the existing.                                                                                                              |
| Are you supplying additional information on submitted plans, drawings or a design and access statement?   Yes  No                                                                                                                                                                                              |
| If Yes, please state references for the plans, drawings and/or design and access statement                                                                                                                                                                                                                     |
| See attached drawings numbered 1424-05, 20 and 21                                                                                                                                                                                                                                                              |
| Trees and Hedges  Are there any trees or hedges on the property or on adjoining properties which are within falling distance of the proposed development?  ○ Yes  ○ No  Will any trees or hedges need to be removed or pruned in order to carry out your proposal?  ○ Yes  ○ No                                |

REVISIONS

Rev Details By Date

Rev.

Materials
Roof - Concrete interlocking tiles to match the exitsing in style, shape colour and coursing
Walls - External facing brickwork to match the existing in style, shape, colour and coursing
Doors - Double glazed within white coloured uPVC frames to match the existing.
Windows - Double glazed with uPVC white coloured frames to match the existing.

Mr and Mrs Sysum 8 Wigmore Close, Abbeymead, Gloucester, Glos.

Proposed Rear Extension
PROPOSED
FLOOR PLAN AND ELEVATIONS

1:100 @ A2

Date Mar. '22

Drewn
P. Lloyd

PLANNING
 1424 / 21

1:100 Scale Bar (Metres) 0 1 2 3 4 5 10 15