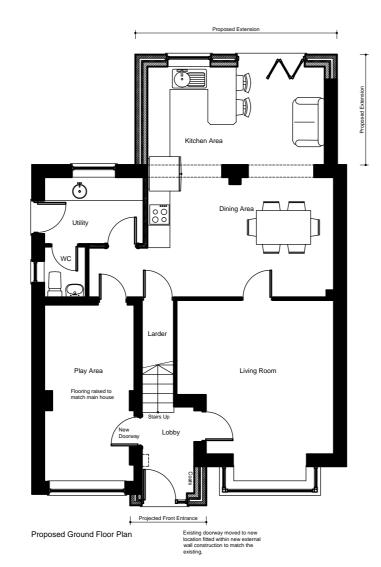

| Fax number                                                                                                                                                                       |
|----------------------------------------------------------------------------------------------------------------------------------------------------------------------------------|
|                                                                                                                                                                                  |
| Email address                                                                                                                                                                    |
| ***** REDACTED *****                                                                                                                                                             |
|                                                                                                                                                                                  |
|                                                                                                                                                                                  |
|                                                                                                                                                                                  |
| Description of Proposed Works                                                                                                                                                    |
| Please describe the proposed works                                                                                                                                               |
| Proposed partial demolition of existing rear conservatory and erection of proposed new single storey rear extension; and forming new single storey porch to the front elevation. |
| Has the work already been started without consent?                                                                                                                               |
| ○ Yes                                                                                                                                                                            |
| ⊙ No                                                                                                                                                                             |
|                                                                                                                                                                                  |
|                                                                                                                                                                                  |
| Materials                                                                                                                                                                        |
| Does the proposed development require any materials to be used externally?                                                                                                       |
| ○ No                                                                                                                                                                             |
|                                                                                                                                                                                  |
|                                                                                                                                                                                  |
|                                                                                                                                                                                  |
|                                                                                                                                                                                  |
|                                                                                                                                                                                  |
|                                                                                                                                                                                  |
|                                                                                                                                                                                  |
|                                                                                                                                                                                  |
|                                                                                                                                                                                  |
|                                                                                                                                                                                  |
|                                                                                                                                                                                  |
|                                                                                                                                                                                  |
|                                                                                                                                                                                  |
|                                                                                                                                                                                  |
|                                                                                                                                                                                  |
|                                                                                                                                                                                  |
|                                                                                                                                                                                  |
|                                                                                                                                                                                  |
|                                                                                                                                                                                  |
|                                                                                                                                                                                  |
|                                                                                                                                                                                  |

| material)                                                                                                                                                                                                                                                                                                      |
|----------------------------------------------------------------------------------------------------------------------------------------------------------------------------------------------------------------------------------------------------------------------------------------------------------------|
| Type: Walls Existing materials and finishes: External facing brickwork Proposed materials and finishes: External facing brickwork to match the existing in style, shape, colour and coursing  Type: Roof Existing materials and finishes: Concrete interlocking roofing tiles Proposed materials and finishes: |
| Concrete interlocking roofing tiles to match the existing in style, shape colour and coursing                                                                                                                                                                                                                  |
| Type: Windows  Existing materials and finishes: White coloured uPVC framed and double glazed.  Proposed materials and finishes: White coloured uPVC framed and double glazed to match the existing                                                                                                             |
| Type: Doors  Existing materials and finishes: White coloured uPVC framed and double glazed.  Proposed materials and finishes: White coloured uPVC framed and double glazed to match the existing.                                                                                                              |
| Are you supplying additional information on submitted plans, drawings or a design and access statement?   Yes  No                                                                                                                                                                                              |
| If Yes, please state references for the plans, drawings and/or design and access statement                                                                                                                                                                                                                     |
| See attached drawings numbered 1424-05, 20 and 21                                                                                                                                                                                                                                                              |
| Trees and Hedges  Are there any trees or hedges on the property or on adjoining properties which are within falling distance of the proposed development?  ○ Yes  ○ No  Will any trees or hedges need to be removed or pruned in order to carry out your proposal?  ○ Yes  ○ No                                |

Mr and Mrs Sysum 8 Wigmore Close, Abbeymead, Gloucester, Glos.

Proposed Rear Extension
PROPOSED
FLOOR PLAN AND ELEVATIONS

1:100 @ A2

Date Mar. '22

Drewn
P. Lloyd

PLANNING
 1424 / 21

1:100 Scale Bar (Metres) 0 1 2 3 4 5 10 15