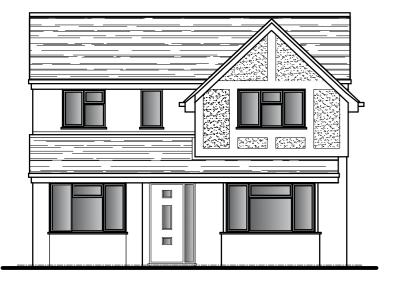

REVISIONS

Rev Details By Date

Rev.

Materials
Roof - Concrete interlocking tiles to match the exitsing in style, shape colour and coursing
Walls - External facing brickwork to match the existing in style, shape, colour and coursing
Doors - Double glazed within white coloured uPVC frames to match the existing.
Windows - Double glazed with uPVC white coloured frames to match the existing.

Mr and Mrs Sysum 8 Wigmore Close, Abbeymead, Gloucester, Glos.

Proposed Rear Extension
PROPOSED
FLOOR PLAN AND ELEVATIONS

1:100 @ A2

Date Mar. '22

Drewn
P. Lloyd

PLANNING
 1424 / 21

1:100 Scale Bar (Metres) 0 1 2 3 4 5 10 15