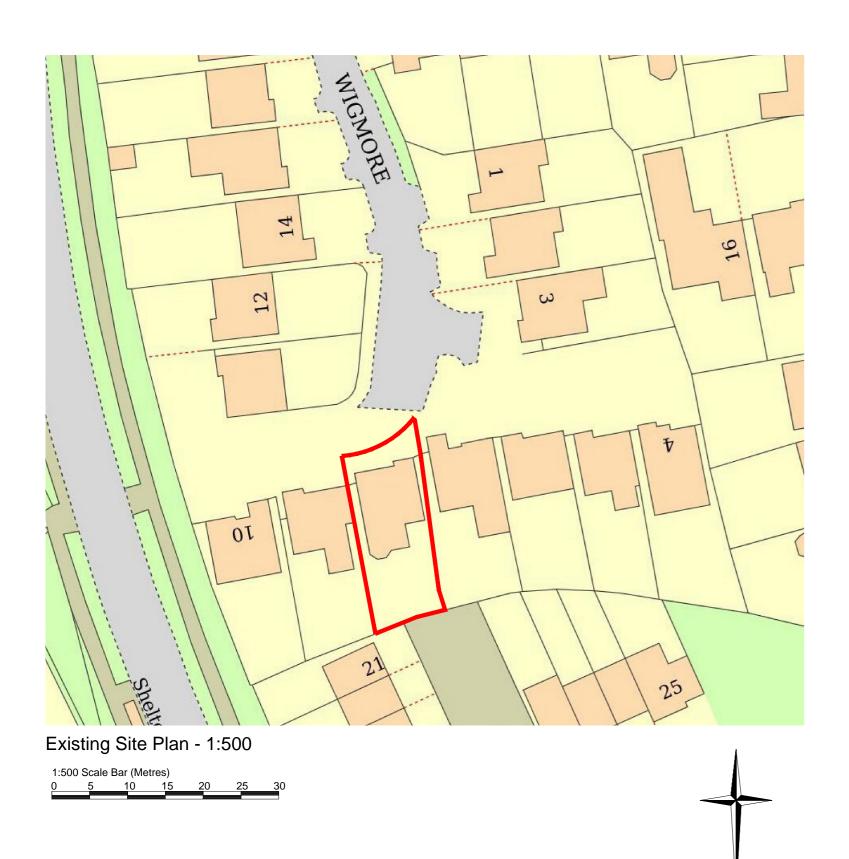

| Site Location                                                                   |                                                                                                                                                 |
|---------------------------------------------------------------------------------|-------------------------------------------------------------------------------------------------------------------------------------------------|
| Disclaimer: We can only make recom                                              | mendations based on the answers given in the questions.                                                                                         |
| If you cannot provide a postcode, the help locate the site - for example "field | description of site location must be completed. Please provide the most accurate site description you can, to to the North of the Post Office". |
| Number                                                                          | 8                                                                                                                                               |
| Suffix                                                                          |                                                                                                                                                 |
| Property Name                                                                   |                                                                                                                                                 |
|                                                                                 |                                                                                                                                                 |
| Address Line 1                                                                  |                                                                                                                                                 |
| Wigmore Close                                                                   |                                                                                                                                                 |
| Address Line 2                                                                  |                                                                                                                                                 |
|                                                                                 |                                                                                                                                                 |
| Address Line 3                                                                  |                                                                                                                                                 |
| Gloucestershire                                                                 |                                                                                                                                                 |
| Town/city                                                                       |                                                                                                                                                 |
| Gloucester                                                                      |                                                                                                                                                 |
| Postcode                                                                        |                                                                                                                                                 |
| GL4 5FF                                                                         |                                                                                                                                                 |
| December of site to all                                                         |                                                                                                                                                 |
| •                                                                               | n must be completed if postcode is not known:                                                                                                   |
| Easting (x)                                                                     | Northing (y)                                                                                                                                    |
| 386301                                                                          | 216571                                                                                                                                          |
| Description                                                                     |                                                                                                                                                 |

All written dimensions should be checked on site. Lloyd Architectural Design Services to be informed of any dimesional discrepancy.

Mr and Mrs Sysum 8 Wigmore Close, Abbeymead, Gloucester, Glos.

Proposed Rear Extension

SITE AND LOCATION PLANS

Sode 1:1250&500 @ A2 PLANNING Date Mar. '22 1424 / 05 P. Lloyd

1:100 Scale Bar (Metres)

©This drawing is copyright and must not be reproduced without the written consent of Lloyd Architectural Design Services