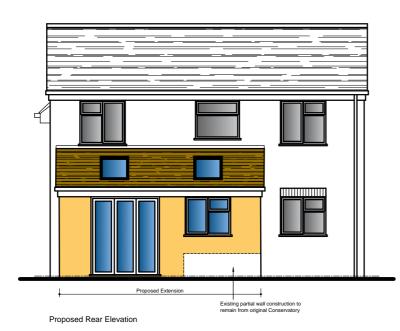

| Fax number                                                                                                                                                                       |
|----------------------------------------------------------------------------------------------------------------------------------------------------------------------------------|
|                                                                                                                                                                                  |
| Email address                                                                                                                                                                    |
| ***** REDACTED *****                                                                                                                                                             |
|                                                                                                                                                                                  |
|                                                                                                                                                                                  |
|                                                                                                                                                                                  |
| Description of Proposed Works                                                                                                                                                    |
| Please describe the proposed works                                                                                                                                               |
| Proposed partial demolition of existing rear conservatory and erection of proposed new single storey rear extension; and forming new single storey porch to the front elevation. |
| Has the work already been started without consent?                                                                                                                               |
| ○ Yes                                                                                                                                                                            |
| ⊙ No                                                                                                                                                                             |
|                                                                                                                                                                                  |
|                                                                                                                                                                                  |
| Materials                                                                                                                                                                        |
| Does the proposed development require any materials to be used externally?                                                                                                       |
| ○ No                                                                                                                                                                             |
|                                                                                                                                                                                  |
|                                                                                                                                                                                  |
|                                                                                                                                                                                  |
|                                                                                                                                                                                  |
|                                                                                                                                                                                  |
|                                                                                                                                                                                  |
|                                                                                                                                                                                  |
|                                                                                                                                                                                  |
|                                                                                                                                                                                  |
|                                                                                                                                                                                  |
|                                                                                                                                                                                  |
|                                                                                                                                                                                  |
|                                                                                                                                                                                  |
|                                                                                                                                                                                  |
|                                                                                                                                                                                  |
|                                                                                                                                                                                  |
|                                                                                                                                                                                  |
|                                                                                                                                                                                  |
|                                                                                                                                                                                  |
|                                                                                                                                                                                  |
|                                                                                                                                                                                  |

| material)                                                                                                                                                                                                                                                                                                      |
|----------------------------------------------------------------------------------------------------------------------------------------------------------------------------------------------------------------------------------------------------------------------------------------------------------------|
| Type: Walls Existing materials and finishes: External facing brickwork Proposed materials and finishes: External facing brickwork to match the existing in style, shape, colour and coursing  Type: Roof Existing materials and finishes: Concrete interlocking roofing tiles Proposed materials and finishes: |
| Concrete interlocking roofing tiles to match the existing in style, shape colour and coursing                                                                                                                                                                                                                  |
| Type: Windows  Existing materials and finishes: White coloured uPVC framed and double glazed.  Proposed materials and finishes: White coloured uPVC framed and double glazed to match the existing                                                                                                             |
| Type: Doors  Existing materials and finishes: White coloured uPVC framed and double glazed.  Proposed materials and finishes: White coloured uPVC framed and double glazed to match the existing.                                                                                                              |
| Are you supplying additional information on submitted plans, drawings or a design and access statement?   Yes  No                                                                                                                                                                                              |
| If Yes, please state references for the plans, drawings and/or design and access statement                                                                                                                                                                                                                     |
| See attached drawings numbered 1424-05, 20 and 21                                                                                                                                                                                                                                                              |
| Trees and Hedges  Are there any trees or hedges on the property or on adjoining properties which are within falling distance of the proposed development?  ○ Yes  ○ No  Will any trees or hedges need to be removed or pruned in order to carry out your proposal?  ○ Yes  ○ No                                |

All written dimensions should be checked on site. Lloyd Architectural Design Services to be informed of any dimesional discrepancy.

Mr and Mrs Sysum 8 Wigmore Close, Abbeymead, Gloucester, Glos.

Proposed Rear Extension

REVISIONS

Rev Details By Date

Rev.

Materials
Roof - Concrete interlocking tiles to match the exitsing in style, shape colour and coursing
Walls - External facing brickwork to match the existing in style, shape, colour and coursing
Doors - Double glazed within white coloured uPVC frames to match the existing.
Windows - Double glazed with uPVC white coloured frames to match the existing.

Mr and Mrs Sysum 8 Wigmore Close, Abbeymead, Gloucester, Glos.

Proposed Rear Extension
PROPOSED
FLOOR PLAN AND ELEVATIONS

1:100 @ A2

Date Mar. '22

Drewn
P. Lloyd

PLANNING
 1424 / 21

1:100 Scale Bar (Metres) 0 1 2 3 4 5 10 15