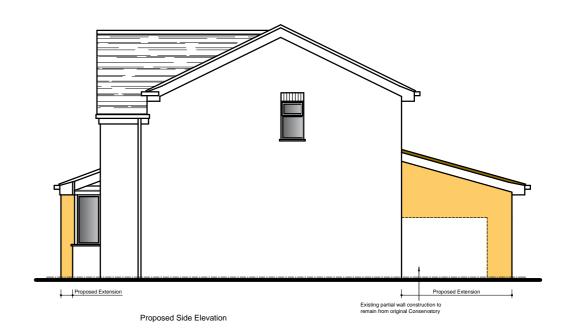

| Fax number                                                                                                                                                                       |
|----------------------------------------------------------------------------------------------------------------------------------------------------------------------------------|
|                                                                                                                                                                                  |
| Email address                                                                                                                                                                    |
| ***** REDACTED *****                                                                                                                                                             |
|                                                                                                                                                                                  |
|                                                                                                                                                                                  |
|                                                                                                                                                                                  |
| Description of Proposed Works                                                                                                                                                    |
| Please describe the proposed works                                                                                                                                               |
| Proposed partial demolition of existing rear conservatory and erection of proposed new single storey rear extension; and forming new single storey porch to the front elevation. |
| Has the work already been started without consent?                                                                                                                               |
| ○ Yes                                                                                                                                                                            |
| ⊙ No                                                                                                                                                                             |
|                                                                                                                                                                                  |
|                                                                                                                                                                                  |
| Materials                                                                                                                                                                        |
| Does the proposed development require any materials to be used externally?                                                                                                       |
| ○ No                                                                                                                                                                             |
|                                                                                                                                                                                  |
|                                                                                                                                                                                  |
|                                                                                                                                                                                  |
|                                                                                                                                                                                  |
|                                                                                                                                                                                  |
|                                                                                                                                                                                  |
|                                                                                                                                                                                  |
|                                                                                                                                                                                  |
|                                                                                                                                                                                  |
|                                                                                                                                                                                  |
|                                                                                                                                                                                  |
|                                                                                                                                                                                  |
|                                                                                                                                                                                  |
|                                                                                                                                                                                  |
|                                                                                                                                                                                  |
|                                                                                                                                                                                  |
|                                                                                                                                                                                  |
|                                                                                                                                                                                  |
|                                                                                                                                                                                  |
|                                                                                                                                                                                  |
|                                                                                                                                                                                  |

| material)                                                                                                                                                                                                                                                                                                      |
|----------------------------------------------------------------------------------------------------------------------------------------------------------------------------------------------------------------------------------------------------------------------------------------------------------------|
| Type: Walls Existing materials and finishes: External facing brickwork Proposed materials and finishes: External facing brickwork to match the existing in style, shape, colour and coursing  Type: Roof Existing materials and finishes: Concrete interlocking roofing tiles Proposed materials and finishes: |
| Concrete interlocking roofing tiles to match the existing in style, shape colour and coursing                                                                                                                                                                                                                  |
| Type: Windows  Existing materials and finishes: White coloured uPVC framed and double glazed.  Proposed materials and finishes: White coloured uPVC framed and double glazed to match the existing                                                                                                             |
| Type: Doors  Existing materials and finishes: White coloured uPVC framed and double glazed.  Proposed materials and finishes: White coloured uPVC framed and double glazed to match the existing.                                                                                                              |
| Are you supplying additional information on submitted plans, drawings or a design and access statement?   Yes  No                                                                                                                                                                                              |
| If Yes, please state references for the plans, drawings and/or design and access statement                                                                                                                                                                                                                     |
| See attached drawings numbered 1424-05, 20 and 21                                                                                                                                                                                                                                                              |
| Trees and Hedges  Are there any trees or hedges on the property or on adjoining properties which are within falling distance of the proposed development?  ○ Yes  ○ No  Will any trees or hedges need to be removed or pruned in order to carry out your proposal?  ○ Yes  ○ No                                |

REVISIONS

Rev Details By Date

Rev.

Materials
Roof - Concrete interlocking tiles to match the exitsing in style, shape colour and coursing
Walls - External facing brickwork to match the existing in style, shape, colour and coursing
Doors - Double glazed within white coloured uPVC frames to match the existing.
Windows - Double glazed with uPVC white coloured frames to match the existing.

Mr and Mrs Sysum 8 Wigmore Close, Abbeymead, Gloucester, Glos.

Proposed Rear Extension
PROPOSED
FLOOR PLAN AND ELEVATIONS

1:100 @ A2

Date Mar. '22

Drewn
P. Lloyd

PLANNING
 1424 / 21

1:100 Scale Bar (Metres) 0 1 2 3 4 5 10 15