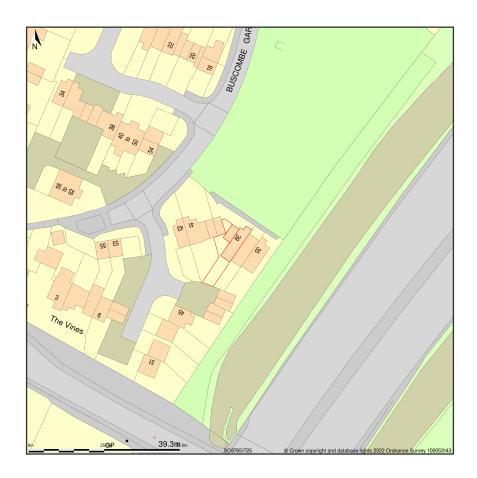

## 39, Buscombe Gardens, Gloucester, Gloucestershire, GL3 3QG

Location Plan shows area bounded by: 387586.36, 217185.25 387727.78, 217326.67 (at a scale of 1:1250), OSGridRef: SO87651725. The representation of a road, track or path is no evidence of a right of way. The representation of features as lines is no evidence of a property boundary.

Produced on 2nd Mar 2022 from the Ordnance Survey National Geographic Database and incorporating surveyed revision available at this date. Reproduction in whole or part is prohibited without the prior permission of Ordnance Survey. © Crown copyright 2022. Supplied by https://www.buyaplan.co.uk digital mapping a licensed Ordnance Survey partner (100053143). Unique plan reference: #00712131-65DF7C