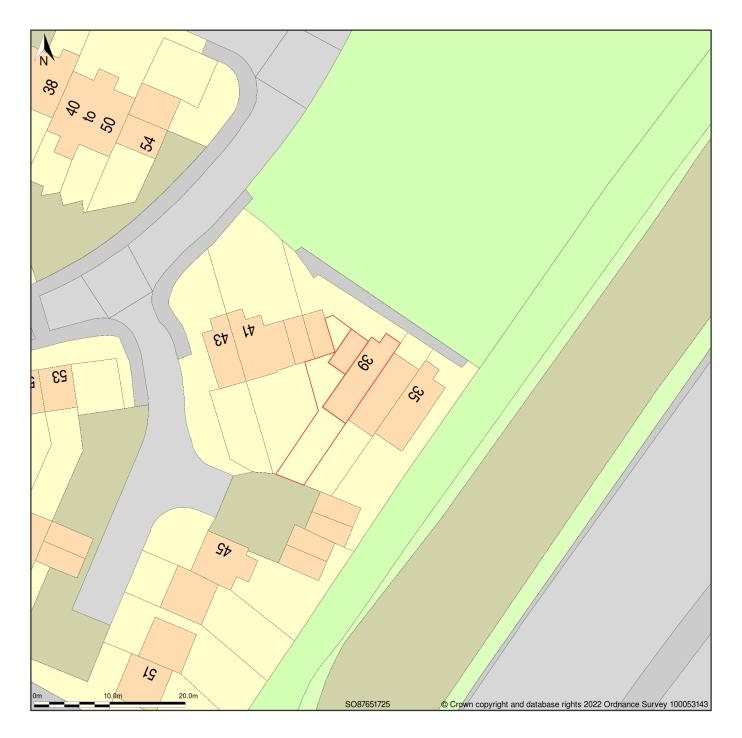

## 39, Buscombe Gardens, Gloucester, Gloucestershire, GL3 3QG

Block Plan shows area bounded by: 387612.07, 217210.96 387702.07, 217300.96 (at a scale of 1:500), OSGridRef: SO87651725. The representation of a road, track or path is no evidence of a right of way. The representation of features as lines is no evidence of a property boundary.

Produced on 2nd Mar 2022 from the Ordnance Survey National Geographic Database and incorporating surveyed revision available at this date. Reproduction in whole or part is prohibited without the prior permission of Ordnance Survey. © Crown copyright 2022. Supplied by https://www.buyaplan.co.uk digital mapping a licensed Ordnance Survey partner (100053143). Unique plan reference: #00712130-B10F68

Ordnance Survey and the OS Symbol are registered trademarks of Ordnance Survey, the national mapping agency of Great Britain. Buy A Plan logo, pdf design and the www.buyaplan.co.uk website are Copyright © Pass Inc Ltd 2022