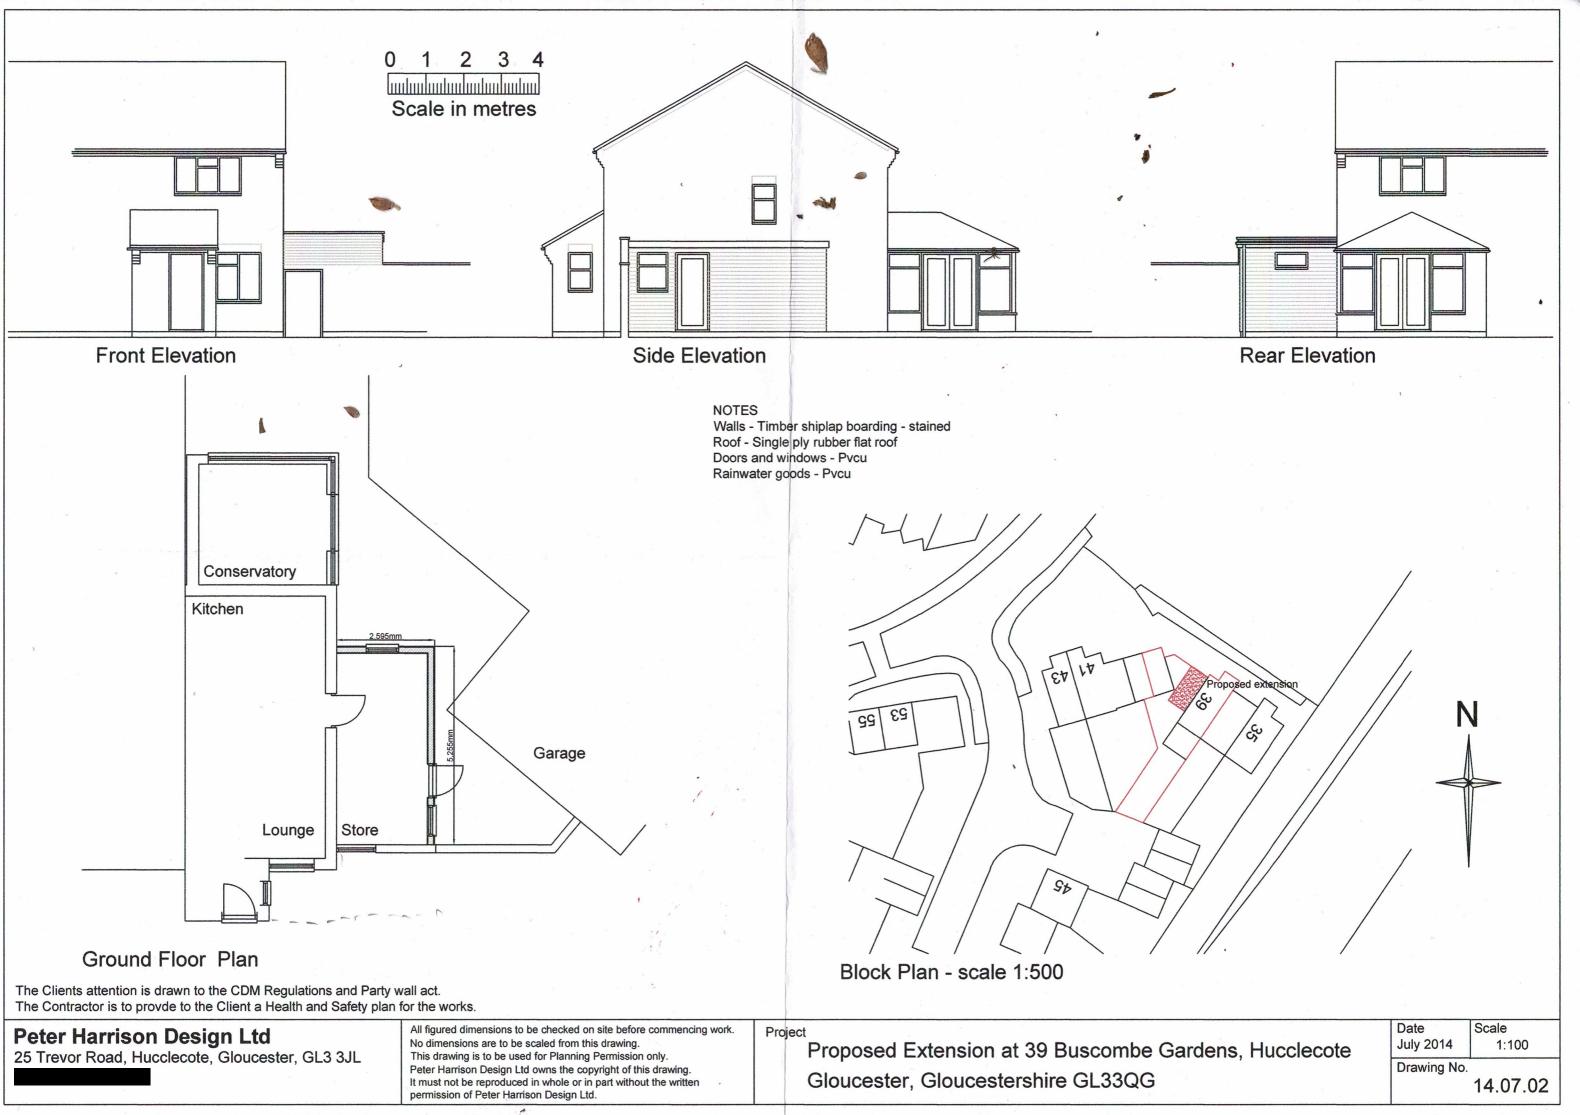

DEMOLISION OF EXISTING SINGLE STOREY AND BUILD TWO STOREY EXTENSION

| Fax number  Email address  ***** REDACTED ******  Agent Details |
|-----------------------------------------------------------------|
| Email address  ***** REDACTED ******                            |
| ***** REDACTED *****                                            |
| ***** REDACTED *****                                            |
|                                                                 |
| Agent Details                                                   |
| Agent Details                                                   |
| Agent Details                                                   |
| Agont botalia                                                   |
| Name/Company                                                    |
| Title                                                           |
| Mr                                                              |
| First name                                                      |
| Alan                                                            |
| Surname                                                         |
| Buckley                                                         |
| Company Name                                                    |
| Build Design                                                    |
|                                                                 |
| Address                                                         |
| Address line 1                                                  |
| 5 Elmfield Road                                                 |
| Address line 2                                                  |
|                                                                 |
| Address line 3                                                  |
|                                                                 |
| Town/City                                                       |
| Cheltenham                                                      |
| Country                                                         |
| undefined                                                       |
| Postcode                                                        |
| GL51 9JH                                                        |
|                                                                 |
| Contact Details                                                 |
|                                                                 |
| Primary number  ***** REDACTED ******                           |

| Secondary number                                                           |
|----------------------------------------------------------------------------|
|                                                                            |
| Fax number                                                                 |
|                                                                            |
|                                                                            |
| Email address                                                              |
| ***** REDACTED *****                                                       |
|                                                                            |
|                                                                            |
| Description of Droposed Works                                              |
| Description of Proposed Works                                              |
| Please describe the proposed works                                         |
| DEMOLISION OF EXISTING SINGLE STOREY AND BUILD TWO STOREY EXTENSION        |
|                                                                            |
| Has the work already been started without consent?                         |
| <ul><li>○ Yes</li><li>※ No</li></ul>                                       |
|                                                                            |
|                                                                            |
|                                                                            |
| Materials                                                                  |
| Does the proposed development require any materials to be used externally? |
| <ul><li>✓ Yes</li><li>○ No</li></ul>                                       |
|                                                                            |
|                                                                            |
|                                                                            |
|                                                                            |
|                                                                            |
|                                                                            |
|                                                                            |
|                                                                            |
|                                                                            |
|                                                                            |
|                                                                            |
|                                                                            |
|                                                                            |
|                                                                            |
|                                                                            |
|                                                                            |
|                                                                            |
|                                                                            |
|                                                                            |
|                                                                            |
|                                                                            |

| lease provide a description of existing and proposed materials and finishes to be used externally (including type, colour and name for each aterial) |
|------------------------------------------------------------------------------------------------------------------------------------------------------|
| Type:                                                                                                                                                |
| Walls                                                                                                                                                |
| Existing materials and finishes: FACING BRICKWORK                                                                                                    |
| Proposed materials and finishes: FACING BRICKWORK                                                                                                    |
| Type:<br>Roof                                                                                                                                        |
| Existing materials and finishes: TILES                                                                                                               |
| Proposed materials and finishes: TILES                                                                                                               |
| Type: Windows                                                                                                                                        |
| Existing materials and finishes: WHITE PVC                                                                                                           |
| Proposed materials and finishes: WHITE PVC                                                                                                           |
| Type: Boundary treatments (e.g. fences, walls)                                                                                                       |
| Existing materials and finishes:  N/A                                                                                                                |
| Proposed materials and finishes: N/A                                                                                                                 |
| Type: Other                                                                                                                                          |
| Other (please specify): N/A                                                                                                                          |
| Existing materials and finishes: N/A                                                                                                                 |
| Proposed materials and finishes: N/A                                                                                                                 |
| Type: Doors                                                                                                                                          |
| Existing materials and finishes: WHITE PVC                                                                                                           |
| Proposed materials and finishes: WHITE PVC                                                                                                           |
| Type: Vehicle access and hard standing                                                                                                               |
| Vehicle access and hard standing  Existing materials and finishes:                                                                                   |
| N/A                                                                                                                                                  |