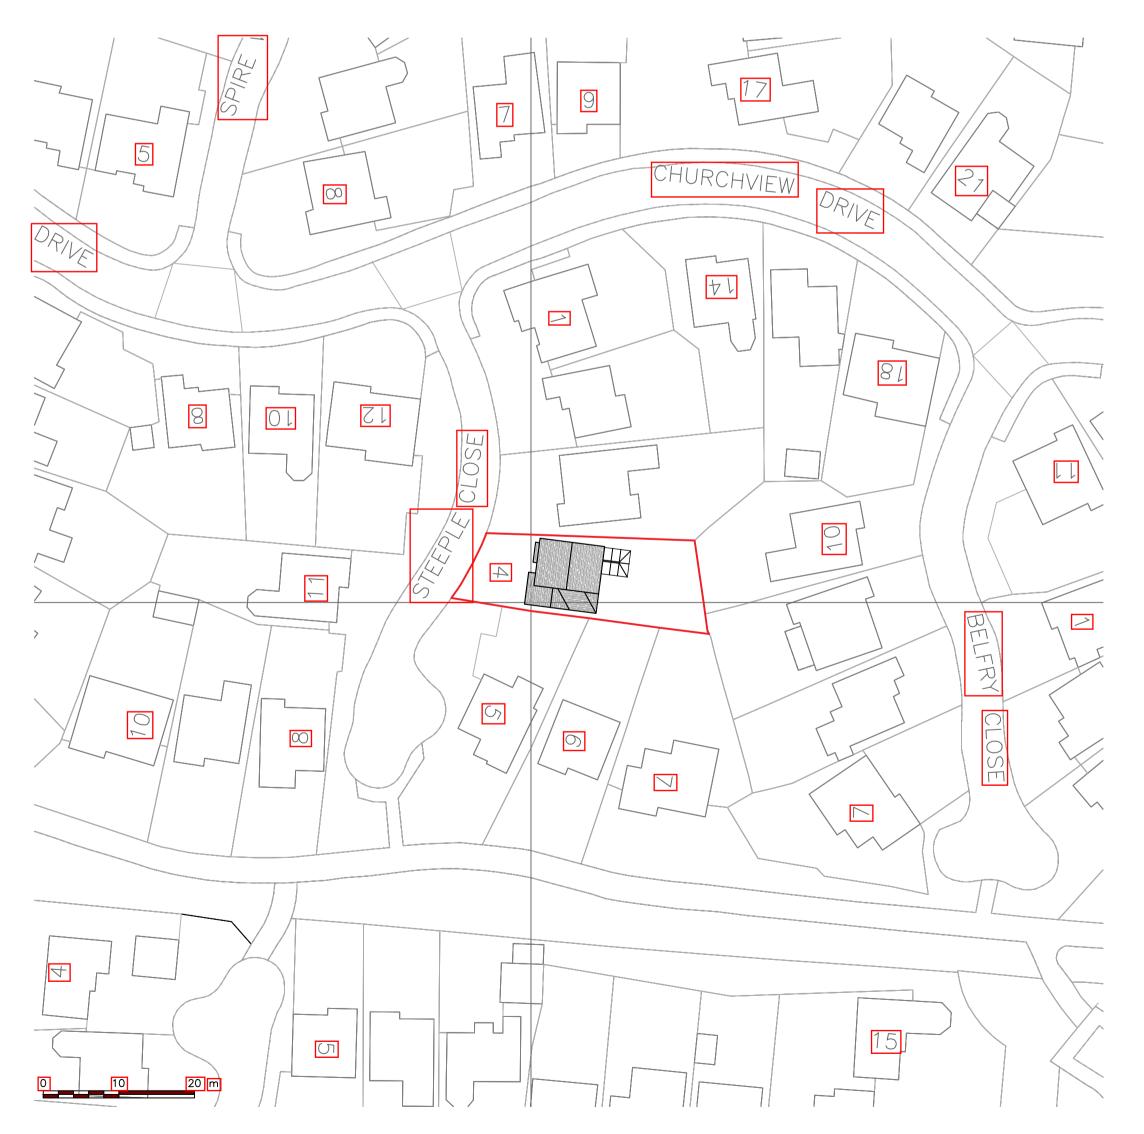

| Property name Address line 1 Selepie Close Address line 2 Address line 3 Town/city Gloucester Postcode SL4 3EP Description of site location must be completed if postcode is not known: Easting (x) 386005 Northing (y) 217604 Description   2. Applicant Details First name Sumame JEFFERYS Company name Address line 1 Address line 1 4, Steepie Close Address line 3 Town/city Gloucester  Planning Portal Reference: PP-10520311                                                                                                                                                                                                                                                                                                                                                                                                                                                                                                                                                                                                                                                                                                                                                                                                                                                                                                                                                                                                                                                                                                                                                                                                                                                                                                                                                                                                                                                                                                                                                                                                                                                                                           |                                                                                          |                                                 |  |
|--------------------------------------------------------------------------------------------------------------------------------------------------------------------------------------------------------------------------------------------------------------------------------------------------------------------------------------------------------------------------------------------------------------------------------------------------------------------------------------------------------------------------------------------------------------------------------------------------------------------------------------------------------------------------------------------------------------------------------------------------------------------------------------------------------------------------------------------------------------------------------------------------------------------------------------------------------------------------------------------------------------------------------------------------------------------------------------------------------------------------------------------------------------------------------------------------------------------------------------------------------------------------------------------------------------------------------------------------------------------------------------------------------------------------------------------------------------------------------------------------------------------------------------------------------------------------------------------------------------------------------------------------------------------------------------------------------------------------------------------------------------------------------------------------------------------------------------------------------------------------------------------------------------------------------------------------------------------------------------------------------------------------------------------------------------------------------------------------------------------------------|------------------------------------------------------------------------------------------|-------------------------------------------------|--|
| Address line 2 Address line 3 Town/city Gloucester  Postcode GL4 3EP  Description of site location must be completed if postcode is not known:  Easting (x) 388005 Northing (y) 217604  Description   2. Applicant Details  Title MR  First name Sumame JEFFERYS  Company name Address line 1 4. Steeple Close Address line 2 Address line 3 Town/city Gloucester                                                                                                                                                                                                                                                                                                                                                                                                                                                                                                                                                                                                                                                                                                                                                                                                                                                                                                                                                                                                                                                                                                                                                                                                                                                                                                                                                                                                                                                                                                                                                                                                                                                                                                                                                              | Property name                                                                            |                                                 |  |
| Address line 3 Town/city Gloucester Postcode GL4 3EP Description of site location must be completed if postcode is not known: Easting (x) B86005 Northing (y) 217604 Description  2. Applicant Details Title MR First name Surname JEFFERYS Company name Address line 1 Address line 2 Address line 3 Town/city Gloucester                                                                                                                                                                                                                                                                                                                                                                                                                                                                                                                                                                                                                                                                                                                                                                                                                                                                                                                                                                                                                                                                                                                                                                                                                                                                                                                                                                                                                                                                                                                                                                                                                                                                                                                                                                                                     | Address line 1                                                                           | Steeple Close                                   |  |
| Town/city Gloucester  Postcode GL4 3EP  Description of site location must be completed if postcode is not known:  Easting (x) 386005  Northing (y) 217604  Description   2. Applicant Details  Title MR  First name Surname JEFFERYS  Company name Address line 1 4, Steeple Close  Address line 2 Address line 3  Town/city Gloucester                                                                                                                                                                                                                                                                                                                                                                                                                                                                                                                                                                                                                                                                                                                                                                                                                                                                                                                                                                                                                                                                                                                                                                                                                                                                                                                                                                                                                                                                                                                                                                                                                                                                                                                                                                                        | Address line 2                                                                           |                                                 |  |
| Postcode GL4 3EP  Description of site location must be completed if postcode is not known:  Easting (x) 386005  Northing (y) 217604  Description   2. Applicant Details  Title MR  First name Sumame JEFFERYS  Company name Address line 1 4, Steeple Close  Address line 2 Address line 3  Town/city Gloucester                                                                                                                                                                                                                                                                                                                                                                                                                                                                                                                                                                                                                                                                                                                                                                                                                                                                                                                                                                                                                                                                                                                                                                                                                                                                                                                                                                                                                                                                                                                                                                                                                                                                                                                                                                                                               | Address line 3                                                                           |                                                 |  |
| Description of site location must be completed if postcode is not known:  Easting (x) 386005  Northing (y) 217604  Description   2. Applicant Details  Title MR  First name Sumame JEFFERYS  Company name Address line 1 4, Steeple Close  Address line 2 Address line 3  Town/city Gloucester                                                                                                                                                                                                                                                                                                                                                                                                                                                                                                                                                                                                                                                                                                                                                                                                                                                                                                                                                                                                                                                                                                                                                                                                                                                                                                                                                                                                                                                                                                                                                                                                                                                                                                                                                                                                                                 | Town/city                                                                                | Gloucester                                      |  |
| Easting (x) 386005  Northing (y) 217604  Description  2. Applicant Details  Title MR  First name Sumame JEFFERYS  Company name Address line 1 4, Steeple Close  Address line 2 Address line 3 Sumanical Successor Succes | Postcode                                                                                 | GL4 3EP                                         |  |
| Northing (y)  Description  2. Applicant Details  Title MR  First name  Surname JEFFERYS  Company name  Address line 1 4, Steeple Close  Address line 2  Address line 3  Town/city Gloucester                                                                                                                                                                                                                                                                                                                                                                                                                                                                                                                                                                                                                                                                                                                                                                                                                                                                                                                                                                                                                                                                                                                                                                                                                                                                                                                                                                                                                                                                                                                                                                                                                                                                                                                                                                                                                                                                                                                                   | Description of site locat                                                                | ion must be completed if postcode is not known: |  |
| Description  2. Applicant Details  Title MR  First name  Surname JEFFERYS  Company name  Address line 1 4, Steeple Close  Address line 2  Address line 3  Town/city Gloucester                                                                                                                                                                                                                                                                                                                                                                                                                                                                                                                                                                                                                                                                                                                                                                                                                                                                                                                                                                                                                                                                                                                                                                                                                                                                                                                                                                                                                                                                                                                                                                                                                                                                                                                                                                                                                                                                                                                                                 | Easting (x)                                                                              | 386005                                          |  |
| 2. Applicant Details  Title MR  First name JEFFERYS  Company name  Address line 1 4, Steeple Close  Address line 2 Address line 3  Town/city Gloucester                                                                                                                                                                                                                                                                                                                                                                                                                                                                                                                                                                                                                                                                                                                                                                                                                                                                                                                                                                                                                                                                                                                                                                                                                                                                                                                                                                                                                                                                                                                                                                                                                                                                                                                                                                                                                                                                                                                                                                        | Northing (y)                                                                             | 217604                                          |  |
| Title MR  First name JEFFERYS  Company name Address line 1 4, Steeple Close  Address line 2 Address line 3 Gloucester                                                                                                                                                                                                                                                                                                                                                                                                                                                                                                                                                                                                                                                                                                                                                                                                                                                                                                                                                                                                                                                                                                                                                                                                                                                                                                                                                                                                                                                                                                                                                                                                                                                                                                                                                                                                                                                                                                                                                                                                          | Description                                                                              |                                                 |  |
| Title MR  First name JEFFERYS  Company name Address line 1 4, Steeple Close  Address line 2 Address line 3 Gloucester                                                                                                                                                                                                                                                                                                                                                                                                                                                                                                                                                                                                                                                                                                                                                                                                                                                                                                                                                                                                                                                                                                                                                                                                                                                                                                                                                                                                                                                                                                                                                                                                                                                                                                                                                                                                                                                                                                                                                                                                          |                                                                                          |                                                 |  |
| Title MR  First name JEFFERYS  Company name Address line 1 4, Steeple Close  Address line 2 Address line 3 Gloucester                                                                                                                                                                                                                                                                                                                                                                                                                                                                                                                                                                                                                                                                                                                                                                                                                                                                                                                                                                                                                                                                                                                                                                                                                                                                                                                                                                                                                                                                                                                                                                                                                                                                                                                                                                                                                                                                                                                                                                                                          |                                                                                          |                                                 |  |
| First name  Surname  JEFFERYS  Company name  Address line 1  4, Steeple Close  Address line 2  Address line 3  Town/city  Gloucester                                                                                                                                                                                                                                                                                                                                                                                                                                                                                                                                                                                                                                                                                                                                                                                                                                                                                                                                                                                                                                                                                                                                                                                                                                                                                                                                                                                                                                                                                                                                                                                                                                                                                                                                                                                                                                                                                                                                                                                           |                                                                                          |                                                 |  |
| Surname  JEFFERYS  Company name  Address line 1  4, Steeple Close  Address line 2  Address line 3  Town/city  Gloucester                                                                                                                                                                                                                                                                                                                                                                                                                                                                                                                                                                                                                                                                                                                                                                                                                                                                                                                                                                                                                                                                                                                                                                                                                                                                                                                                                                                                                                                                                                                                                                                                                                                                                                                                                                                                                                                                                                                                                                                                       | 2. Applicant Deta                                                                        | ils                                             |  |
| Company name  Address line 1  Address line 2  Address line 3  Town/city  Gloucester                                                                                                                                                                                                                                                                                                                                                                                                                                                                                                                                                                                                                                                                                                                                                                                                                                                                                                                                                                                                                                                                                                                                                                                                                                                                                                                                                                                                                                                                                                                                                                                                                                                                                                                                                                                                                                                                                                                                                                                                                                            |                                                                                          |                                                 |  |
| Address line 1  Address line 2  Address line 3  Town/city  Gloucester                                                                                                                                                                                                                                                                                                                                                                                                                                                                                                                                                                                                                                                                                                                                                                                                                                                                                                                                                                                                                                                                                                                                                                                                                                                                                                                                                                                                                                                                                                                                                                                                                                                                                                                                                                                                                                                                                                                                                                                                                                                          | Title                                                                                    |                                                 |  |
| Address line 2 Address line 3 Town/city Gloucester                                                                                                                                                                                                                                                                                                                                                                                                                                                                                                                                                                                                                                                                                                                                                                                                                                                                                                                                                                                                                                                                                                                                                                                                                                                                                                                                                                                                                                                                                                                                                                                                                                                                                                                                                                                                                                                                                                                                                                                                                                                                             | Title First name                                                                         | MR                                              |  |
| Address line 3 Town/city Gloucester                                                                                                                                                                                                                                                                                                                                                                                                                                                                                                                                                                                                                                                                                                                                                                                                                                                                                                                                                                                                                                                                                                                                                                                                                                                                                                                                                                                                                                                                                                                                                                                                                                                                                                                                                                                                                                                                                                                                                                                                                                                                                            | Title First name Surname                                                                 | MR                                              |  |
| Town/city Gloucester                                                                                                                                                                                                                                                                                                                                                                                                                                                                                                                                                                                                                                                                                                                                                                                                                                                                                                                                                                                                                                                                                                                                                                                                                                                                                                                                                                                                                                                                                                                                                                                                                                                                                                                                                                                                                                                                                                                                                                                                                                                                                                           | Title  First name  Surname  Company name                                                 | JEFFERYS                                        |  |
|                                                                                                                                                                                                                                                                                                                                                                                                                                                                                                                                                                                                                                                                                                                                                                                                                                                                                                                                                                                                                                                                                                                                                                                                                                                                                                                                                                                                                                                                                                                                                                                                                                                                                                                                                                                                                                                                                                                                                                                                                                                                                                                                | Title  First name  Surname  Company name  Address line 1                                 | JEFFERYS                                        |  |
| Planning Portal Peferance: PD 40590244                                                                                                                                                                                                                                                                                                                                                                                                                                                                                                                                                                                                                                                                                                                                                                                                                                                                                                                                                                                                                                                                                                                                                                                                                                                                                                                                                                                                                                                                                                                                                                                                                                                                                                                                                                                                                                                                                                                                                                                                                                                                                         | Title  First name  Surname  Company name  Address line 1  Address line 2                 | JEFFERYS                                        |  |
|                                                                                                                                                                                                                                                                                                                                                                                                                                                                                                                                                                                                                                                                                                                                                                                                                                                                                                                                                                                                                                                                                                                                                                                                                                                                                                                                                                                                                                                                                                                                                                                                                                                                                                                                                                                                                                                                                                                                                                                                                                                                                                                                | Title  First name  Surname  Company name  Address line 1  Address line 2  Address line 3 | JEFFERYS  4, Steeple Close                      |  |