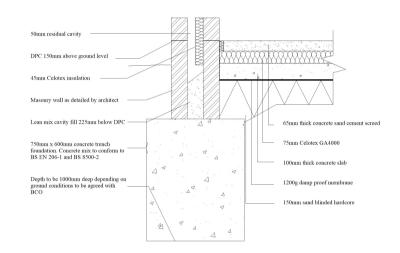

mix to conform to BS EN 206-1 and BS 8500-2. All foundations to be a minimum of 1000mm below ground level, exact depth to be agreed on site with Building Control Officer to suit site conditions. All constructed in accordance with 2004 Building Regulations A1/2 and BS 8004:1986 Code of Practice for Foundations. Ensure foundations are constructed below invert level of any adjacent drains. Base of foundations supporting internal walls to be min 600mm below ground level. Sulphate resistant cement to be used if required. Please note that should any adverse soil conditions or difference in soil type be found or any major tree roots in excavations, the Building Control Officer is to be contacted and the advice of a structural engineer should be sought.

# TRENCH FOUNDATION

**EXISTING HOUSE** 



WALLS BELOW GROUND All new walls to have Class A blockwork below ground level or alternatively semi engineering

brickwork in 1:4 masonry cement or equal approved specification. Cavities below ground level to be filled with lean mix concrete min 225mm below damp proof course. Or provide lean mix backfill at base of cavity wall (150mm below damp course) laid to fall to weepholes.

# PIPEWORK THROUGH WALLS

Where new pipework passes through external walls form rocker joints either side wall face of max length 600mm with flexible joints with short length of pipe bedded in wall. Alternatively provide 75mm deep pre-cast concrete plank lintels over drain to form opening in wall to give 50mm space all round pipe: mask opening both sides with rigid sheet material and compressible sealant to prev