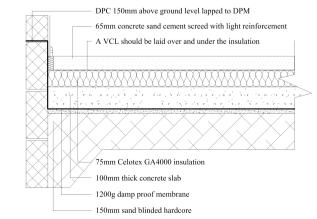

alls. Floor to be insulated over slab and DPM with min 75mm thick Celotex GA4000. 25mm insulation to continue around floor perimeters to avoid thermal bridging. A VCL should be laid over the insulation boards and turned up 100mm at room perimeters behind the skirting, all joints to be lapped 150mm and sealed. Finish with 65mm sand/cement finishing screed with light

mesh reinforcement. Where drain runs pass under new floor, provide A142 mesh 1.0m wide and min 50mm concrete cover over length of drain.

Where existing suspended timber floor air bricks are covered by new extension, ensure cross-ventilation is maintained by connecting to 100mm dia UPVC pipes with 100mm concrete cover laid under the extension. Pipes to terminate at new 65mm x 215mm air bricks with cavity

# SOLID GROUND FLOOR



# FULL FILL CAVITY WALL

To achieve minimum U Value of 0.28W/m²K New cavity wall to comprise of 105mm facing brick to match existing. Full fill the cavity with 85mm Dritherm32 cavity insulation as manufacturer's details. Inner leaf to be 100mm lightweight block, K value 0.16. (Aircrete. Celcon solar, Topblock toplite standard). Internal finish to be 12.5mm plasterboard on dabs. Walls to be built with 1:1:6 cement mortar.

**ROOF PITCH 17.5 DEGREES** 

TILES TO MATCH EXISTING

All walls constructed using stainless steel vertical twist type retaining wall ties built in at 750mm ctrs horizontally, 450mm vertically and 225mm ctrs at reveals and corners in staggered rows. Wall ties to be suitable for cavity width and in accordance with BS 5628-6.1: 1996 and BS EN

Provide cavity trays over op