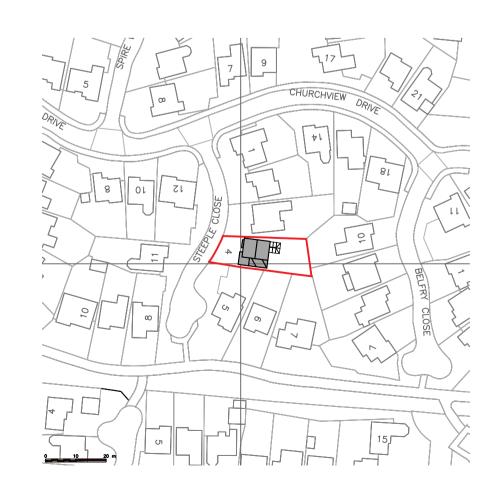

| Property name Address line 1 Selepie Close Address line 2 Address line 3 Town/city Gloucester Postcode SL4 3EP Description of site location must be completed if postcode is not known: Easting (x) 386005 Northing (y) 217604 Description   2. Applicant Details First name Sumame JEFFERYS Company name Address line 1 Address line 1 4, Steepie Close Address line 3 Town/city Gloucester  Planning Portal Reference: PP-10520311                                                                                                                                                                                                                                                                                                                                                                                                                                                                                                                                                                                                                                                                                                                                                                                                                                                                                                                                                                                                                                                                                                                                                                                                                                                                                                                                                                                                                                                                                                                                                                                                                                                                                           |                                                                                          |                                                 |  |
|--------------------------------------------------------------------------------------------------------------------------------------------------------------------------------------------------------------------------------------------------------------------------------------------------------------------------------------------------------------------------------------------------------------------------------------------------------------------------------------------------------------------------------------------------------------------------------------------------------------------------------------------------------------------------------------------------------------------------------------------------------------------------------------------------------------------------------------------------------------------------------------------------------------------------------------------------------------------------------------------------------------------------------------------------------------------------------------------------------------------------------------------------------------------------------------------------------------------------------------------------------------------------------------------------------------------------------------------------------------------------------------------------------------------------------------------------------------------------------------------------------------------------------------------------------------------------------------------------------------------------------------------------------------------------------------------------------------------------------------------------------------------------------------------------------------------------------------------------------------------------------------------------------------------------------------------------------------------------------------------------------------------------------------------------------------------------------------------------------------------------------|------------------------------------------------------------------------------------------|-------------------------------------------------|--|
| Address line 2 Address line 3 Town/city Gloucester  Postcode GL4 3EP  Description of site location must be completed if postcode is not known:  Easting (x) 388005 Northing (y) 217604  Description   2. Applicant Details  Title MR  First name Sumame JEFFERYS  Company name Address line 1 4. Steeple Close Address line 2 Address line 3 Town/city Gloucester                                                                                                                                                                                                                                                                                                                                                                                                                                                                                                                                                                                                                                                                                                                                                                                                                                                                                                                                                                                                                                                                                                                                                                                                                                                                                                                                                                                                                                                                                                                                                                                                                                                                                                                                                              | Property name                                                                            |                                                 |  |
| Address line 3 Town/city Gloucester Postcode GL4 3EP Description of site location must be completed if postcode is not known: Easting (x) B86005 Northing (y) 217604 Description  2. Applicant Details Title MR First name Surname JEFFERYS Company name Address line 1 Address line 2 Address line 3 Town/city Gloucester                                                                                                                                                                                                                                                                                                                                                                                                                                                                                                                                                                                                                                                                                                                                                                                                                                                                                                                                                                                                                                                                                                                                                                                                                                                                                                                                                                                                                                                                                                                                                                                                                                                                                                                                                                                                     | Address line 1                                                                           | Steeple Close                                   |  |
| Town/city Gloucester  Postcode GL4 3EP  Description of site location must be completed if postcode is not known:  Easting (x) 386005  Northing (y) 217604  Description   2. Applicant Details  Title MR  First name Surname JEFFERYS  Company name Address line 1 4, Steeple Close  Address line 2 Address line 3  Town/city Gloucester                                                                                                                                                                                                                                                                                                                                                                                                                                                                                                                                                                                                                                                                                                                                                                                                                                                                                                                                                                                                                                                                                                                                                                                                                                                                                                                                                                                                                                                                                                                                                                                                                                                                                                                                                                                        | Address line 2                                                                           |                                                 |  |
| Postcode GL4 3EP  Description of site location must be completed if postcode is not known:  Easting (x) 386005  Northing (y) 217604  Description   2. Applicant Details  Title MR  First name Sumame JEFFERYS  Company name Address line 1 4, Steeple Close  Address line 2 Address line 3  Town/city Gloucester                                                                                                                                                                                                                                                                                                                                                                                                                                                                                                                                                                                                                                                                                                                                                                                                                                                                                                                                                                                                                                                                                                                                                                                                                                                                                                                                                                                                                                                                                                                                                                                                                                                                                                                                                                                                               | Address line 3                                                                           |                                                 |  |
| Description of site location must be completed if postcode is not known:  Easting (x) 386005  Northing (y) 217604  Description   2. Applicant Details  Title MR  First name Sumame JEFFERYS  Company name Address line 1 4, Steeple Close  Address line 2 Address line 3  Town/city Gloucester                                                                                                                                                                                                                                                                                                                                                                                                                                                                                                                                                                                                                                                                                                                                                                                                                                                                                                                                                                                                                                                                                                                                                                                                                                                                                                                                                                                                                                                                                                                                                                                                                                                                                                                                                                                                                                 | Town/city                                                                                | Gloucester                                      |  |
| Easting (x) 386005  Northing (y) 217604  Description  2. Applicant Details  Title MR  First name Sumame JEFFERYS  Company name Address line 1 4, Steeple Close  Address line 2 Address line 3 Sumanical Successor Succes | Postcode                                                                                 | GL4 3EP                                         |  |
| Northing (y)  Description  2. Applicant Details  Title MR  First name  Surname JEFFERYS  Company name  Address line 1 4, Steeple Close  Address line 2  Address line 3  Town/city Gloucester                                                                                                                                                                                                                                                                                                                                                                                                                                                                                                                                                                                                                                                                                                                                                                                                                                                                                                                                                                                                                                                                                                                                                                                                                                                                                                                                                                                                                                                                                                                                                                                                                                                                                                                                                                                                                                                                                                                                   | Description of site locat                                                                | ion must be completed if postcode is not known: |  |
| Description  2. Applicant Details  Title MR  First name  Surname JEFFERYS  Company name  Address line 1 4, Steeple Close  Address line 2  Address line 3  Town/city Gloucester                                                                                                                                                                                                                                                                                                                                                                                                                                                                                                                                                                                                                                                                                                                                                                                                                                                                                                                                                                                                                                                                                                                                                                                                                                                                                                                                                                                                                                                                                                                                                                                                                                                                                                                                                                                                                                                                                                                                                 | Easting (x)                                                                              | 386005                                          |  |
| 2. Applicant Details  Title MR  First name JEFFERYS  Company name  Address line 1 4, Steeple Close  Address line 2 Address line 3  Town/city Gloucester                                                                                                                                                                                                                                                                                                                                                                                                                                                                                                                                                                                                                                                                                                                                                                                                                                                                                                                                                                                                                                                                                                                                                                                                                                                                                                                                                                                                                                                                                                                                                                                                                                                                                                                                                                                                                                                                                                                                                                        | Northing (y)                                                                             | 217604                                          |  |
| Title MR  First name JEFFERYS  Company name Address line 1 4, Steeple Close  Address line 2 Address line 3 Gloucester                                                                                                                                                                                                                                                                                                                                                                                                                                                                                                                                                                                                                                                                                                                                                                                                                                                                                                                                                                                                                                                                                                                                                                                                                                                                                                                                                                                                                                                                                                                                                                                                                                                                                                                                                                                                                                                                                                                                                                                                          | Description                                                                              |                                                 |  |
| Title MR  First name JEFFERYS  Company name Address line 1 4, Steeple Close  Address line 2 Address line 3 Gloucester                                                                                                                                                                                                                                                                                                                                                                                                                                                                                                                                                                                                                                                                                                                                                                                                                                                                                                                                                                                                                                                                                                                                                                                                                                                                                                                                                                                                                                                                                                                                                                                                                                                                                                                                                                                                                                                                                                                                                                                                          |                                                                                          |                                                 |  |
| Title MR  First name JEFFERYS  Company name Address line 1 4, Steeple Close  Address line 2 Address line 3 Gloucester                                                                                                                                                                                                                                                                                                                                                                                                                                                                                                                                                                                                                                                                                                                                                                                                                                                                                                                                                                                                                                                                                                                                                                                                                                                                                                                                                                                                                                                                                                                                                                                                                                                                                                                                                                                                                                                                                                                                                                                                          |                                                                                          |                                                 |  |
| First name  Surname  JEFFERYS  Company name  Address line 1  4, Steeple Close  Address line 2  Address line 3  Town/city  Gloucester                                                                                                                                                                                                                                                                                                                                                                                                                                                                                                                                                                                                                                                                                                                                                                                                                                                                                                                                                                                                                                                                                                                                                                                                                                                                                                                                                                                                                                                                                                                                                                                                                                                                                                                                                                                                                                                                                                                                                                                           |                                                                                          |                                                 |  |
| Surname  JEFFERYS  Company name  Address line 1  4, Steeple Close  Address line 2  Address line 3  Town/city  Gloucester                                                                                                                                                                                                                                                                                                                                                                                                                                                                                                                                                                                                                                                                                                                                                                                                                                                                                                                                                                                                                                                                                                                                                                                                                                                                                                                                                                                                                                                                                                                                                                                                                                                                                                                                                                                                                                                                                                                                                                                                       | 2. Applicant Deta                                                                        | ils                                             |  |
| Company name  Address line 1  Address line 2  Address line 3  Town/city  Gloucester                                                                                                                                                                                                                                                                                                                                                                                                                                                                                                                                                                                                                                                                                                                                                                                                                                                                                                                                                                                                                                                                                                                                                                                                                                                                                                                                                                                                                                                                                                                                                                                                                                                                                                                                                                                                                                                                                                                                                                                                                                            |                                                                                          |                                                 |  |
| Address line 1  Address line 2  Address line 3  Town/city  Gloucester                                                                                                                                                                                                                                                                                                                                                                                                                                                                                                                                                                                                                                                                                                                                                                                                                                                                                                                                                                                                                                                                                                                                                                                                                                                                                                                                                                                                                                                                                                                                                                                                                                                                                                                                                                                                                                                                                                                                                                                                                                                          | Title                                                                                    |                                                 |  |
| Address line 2 Address line 3 Town/city Gloucester                                                                                                                                                                                                                                                                                                                                                                                                                                                                                                                                                                                                                                                                                                                                                                                                                                                                                                                                                                                                                                                                                                                                                                                                                                                                                                                                                                                                                                                                                                                                                                                                                                                                                                                                                                                                                                                                                                                                                                                                                                                                             | Title First name                                                                         | MR                                              |  |
| Address line 3 Town/city Gloucester                                                                                                                                                                                                                                                                                                                                                                                                                                                                                                                                                                                                                                                                                                                                                                                                                                                                                                                                                                                                                                                                                                                                                                                                                                                                                                                                                                                                                                                                                                                                                                                                                                                                                                                                                                                                                                                                                                                                                                                                                                                                                            | Title First name Surname                                                                 | MR                                              |  |
| Town/city Gloucester                                                                                                                                                                                                                                                                                                                                                                                                                                                                                                                                                                                                                                                                                                                                                                                                                                                                                                                                                                                                                                                                                                                                                                                                                                                                                                                                                                                                                                                                                                                                                                                                                                                                                                                                                                                                                                                                                                                                                                                                                                                                                                           | Title  First name  Surname  Company name                                                 | JEFFERYS                                        |  |
|                                                                                                                                                                                                                                                                                                                                                                                                                                                                                                                                                                                                                                                                                                                                                                                                                                                                                                                                                                                                                                                                                                                                                                                                                                                                                                                                                                                                                                                                                                                                                                                                                                                                                                                                                                                                                                                                                                                                                                                                                                                                                                                                | Title  First name  Surname  Company name  Address line 1                                 | JEFFERYS                                        |  |
| Planning Portal Peferance: PD 40590244                                                                                                                                                                                                                                                                                                                                                                                                                                                                                                                                                                                                                                                                                                                                                                                                                                                                                                                                                                                                                                                                                                                                                                                                                                                                                                                                                                                                                                                                                                                                                                                                                                                                                                                                                                                                                                                                                                                                                                                                                                                                                         | Title  First name  Surname  Company name  Address line 1  Address line 2                 | JEFFERYS                                        |  |
|                                                                                                                                                                                                                                                                                                                                                                                                                                                                                                                                                                                                                                                                                                                                                                                                                                                                                                                                                                                                                                                                                                                                                                                                                                                                                                                                                                                                                                                                                                                                                                                                                                                                                                                                                                                                                                                                                                                                                                                                                                                                                                                                | Title  First name  Surname  Company name  Address line 1  Address line 2  Address line 3 | JEFFERYS  4, Steeple Close                      |  |