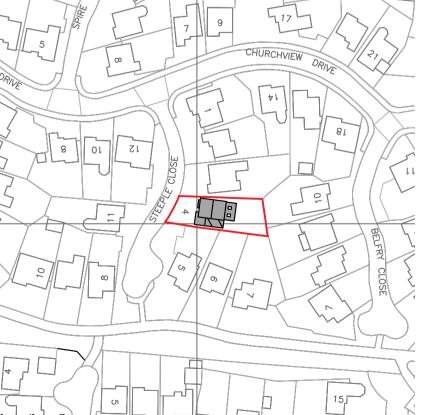

| Property name Address line 1 Selepie Close Address line 2 Address line 3 Town/city Gloucester Postcode SL4 3EP Description of site location must be completed if postcode is not known: Easting (x) 386005 Northing (y) 217604 Description   2. Applicant Details First name Sumame JEFFERYS Company name Address line 1 Address line 1 4, Steepie Close Address line 3 Town/city Gloucester  Planning Portal Reference: PP-10520311                                                                                                                                                                                                                                                                                                                                                                                                                                                                                                                                                                                                                                                                                                                                                                                                                                                                                                                                                                                                                                                                                                                                                                                                                                                                                                                                                                                                                                                                                                                                                                                                                                                                                           |                                                                                          |                                                 |  |
|--------------------------------------------------------------------------------------------------------------------------------------------------------------------------------------------------------------------------------------------------------------------------------------------------------------------------------------------------------------------------------------------------------------------------------------------------------------------------------------------------------------------------------------------------------------------------------------------------------------------------------------------------------------------------------------------------------------------------------------------------------------------------------------------------------------------------------------------------------------------------------------------------------------------------------------------------------------------------------------------------------------------------------------------------------------------------------------------------------------------------------------------------------------------------------------------------------------------------------------------------------------------------------------------------------------------------------------------------------------------------------------------------------------------------------------------------------------------------------------------------------------------------------------------------------------------------------------------------------------------------------------------------------------------------------------------------------------------------------------------------------------------------------------------------------------------------------------------------------------------------------------------------------------------------------------------------------------------------------------------------------------------------------------------------------------------------------------------------------------------------------|------------------------------------------------------------------------------------------|-------------------------------------------------|--|
| Address line 2 Address line 3 Town/city Gloucester  Postcode GL4 3EP  Description of site location must be completed if postcode is not known:  Easting (x) 388005 Northing (y) 217604  Description   2. Applicant Details  Title MR  First name Sumame JEFFERYS  Company name Address line 1 4. Steeple Close Address line 2 Address line 3 Town/city Gloucester                                                                                                                                                                                                                                                                                                                                                                                                                                                                                                                                                                                                                                                                                                                                                                                                                                                                                                                                                                                                                                                                                                                                                                                                                                                                                                                                                                                                                                                                                                                                                                                                                                                                                                                                                              | Property name                                                                            |                                                 |  |
| Address line 3 Town/city Gloucester Postcode GL4 3EP Description of site location must be completed if postcode is not known: Easting (x) B86005 Northing (y) 217604 Description  2. Applicant Details Title MR First name Surname JEFFERYS Company name Address line 1 Address line 2 Address line 3 Town/city Gloucester                                                                                                                                                                                                                                                                                                                                                                                                                                                                                                                                                                                                                                                                                                                                                                                                                                                                                                                                                                                                                                                                                                                                                                                                                                                                                                                                                                                                                                                                                                                                                                                                                                                                                                                                                                                                     | Address line 1                                                                           | Steeple Close                                   |  |
| Town/city Gloucester  Postcode GL4 3EP  Description of site location must be completed if postcode is not known:  Easting (x) 386005  Northing (y) 217604  Description   2. Applicant Details  Title MR  First name Surname JEFFERYS  Company name Address line 1 4, Steeple Close  Address line 2 Address line 3  Town/city Gloucester                                                                                                                                                                                                                                                                                                                                                                                                                                                                                                                                                                                                                                                                                                                                                                                                                                                                                                                                                                                                                                                                                                                                                                                                                                                                                                                                                                                                                                                                                                                                                                                                                                                                                                                                                                                        | Address line 2                                                                           |                                                 |  |
| Postcode GL4 3EP  Description of site location must be completed if postcode is not known:  Easting (x) 386005  Northing (y) 217604  Description   2. Applicant Details  Title MR  First name Sumame JEFFERYS  Company name Address line 1 4, Steeple Close  Address line 2 Address line 3  Town/city Gloucester                                                                                                                                                                                                                                                                                                                                                                                                                                                                                                                                                                                                                                                                                                                                                                                                                                                                                                                                                                                                                                                                                                                                                                                                                                                                                                                                                                                                                                                                                                                                                                                                                                                                                                                                                                                                               | Address line 3                                                                           |                                                 |  |
| Description of site location must be completed if postcode is not known:  Easting (x) 386005  Northing (y) 217604  Description   2. Applicant Details  Title MR  First name Sumame JEFFERYS  Company name Address line 1 4, Steeple Close  Address line 2 Address line 3  Town/city Gloucester                                                                                                                                                                                                                                                                                                                                                                                                                                                                                                                                                                                                                                                                                                                                                                                                                                                                                                                                                                                                                                                                                                                                                                                                                                                                                                                                                                                                                                                                                                                                                                                                                                                                                                                                                                                                                                 | Town/city                                                                                | Gloucester                                      |  |
| Easting (x) 386005  Northing (y) 217604  Description  2. Applicant Details  Title MR  First name Sumame JEFFERYS  Company name Address line 1 4, Steeple Close  Address line 2 Address line 3 Sumanical Successor Succes | Postcode                                                                                 | GL4 3EP                                         |  |
| Northing (y)  Description  2. Applicant Details  Title MR  First name  Surname JEFFERYS  Company name  Address line 1 4, Steeple Close  Address line 2  Address line 3  Town/city Gloucester                                                                                                                                                                                                                                                                                                                                                                                                                                                                                                                                                                                                                                                                                                                                                                                                                                                                                                                                                                                                                                                                                                                                                                                                                                                                                                                                                                                                                                                                                                                                                                                                                                                                                                                                                                                                                                                                                                                                   | Description of site locat                                                                | ion must be completed if postcode is not known: |  |
| Description  2. Applicant Details  Title MR  First name  Surname JEFFERYS  Company name  Address line 1 4, Steeple Close  Address line 2  Address line 3  Town/city Gloucester                                                                                                                                                                                                                                                                                                                                                                                                                                                                                                                                                                                                                                                                                                                                                                                                                                                                                                                                                                                                                                                                                                                                                                                                                                                                                                                                                                                                                                                                                                                                                                                                                                                                                                                                                                                                                                                                                                                                                 | Easting (x)                                                                              | 386005                                          |  |
| 2. Applicant Details  Title MR  First name JEFFERYS  Company name  Address line 1 4, Steeple Close  Address line 2 Address line 3  Town/city Gloucester                                                                                                                                                                                                                                                                                                                                                                                                                                                                                                                                                                                                                                                                                                                                                                                                                                                                                                                                                                                                                                                                                                                                                                                                                                                                                                                                                                                                                                                                                                                                                                                                                                                                                                                                                                                                                                                                                                                                                                        | Northing (y)                                                                             | 217604                                          |  |
| Title MR  First name JEFFERYS  Company name Address line 1 4, Steeple Close  Address line 2 Address line 3 Gloucester                                                                                                                                                                                                                                                                                                                                                                                                                                                                                                                                                                                                                                                                                                                                                                                                                                                                                                                                                                                                                                                                                                                                                                                                                                                                                                                                                                                                                                                                                                                                                                                                                                                                                                                                                                                                                                                                                                                                                                                                          | Description                                                                              |                                                 |  |
| Title MR  First name JEFFERYS  Company name Address line 1 4, Steeple Close  Address line 2 Address line 3 Gloucester                                                                                                                                                                                                                                                                                                                                                                                                                                                                                                                                                                                                                                                                                                                                                                                                                                                                                                                                                                                                                                                                                                                                                                                                                                                                                                                                                                                                                                                                                                                                                                                                                                                                                                                                                                                                                                                                                                                                                                                                          |                                                                                          |                                                 |  |
| Title MR  First name JEFFERYS  Company name Address line 1 4, Steeple Close  Address line 2 Address line 3 Gloucester                                                                                                                                                                                                                                                                                                                                                                                                                                                                                                                                                                                                                                                                                                                                                                                                                                                                                                                                                                                                                                                                                                                                                                                                                                                                                                                                                                                                                                                                                                                                                                                                                                                                                                                                                                                                                                                                                                                                                                                                          |                                                                                          |                                                 |  |
| First name  Surname  JEFFERYS  Company name  Address line 1  4, Steeple Close  Address line 2  Address line 3  Town/city  Gloucester                                                                                                                                                                                                                                                                                                                                                                                                                                                                                                                                                                                                                                                                                                                                                                                                                                                                                                                                                                                                                                                                                                                                                                                                                                                                                                                                                                                                                                                                                                                                                                                                                                                                                                                                                                                                                                                                                                                                                                                           |                                                                                          |                                                 |  |
| Surname  JEFFERYS  Company name  Address line 1  4, Steeple Close  Address line 2  Address line 3  Town/city  Gloucester                                                                                                                                                                                                                                                                                                                                                                                                                                                                                                                                                                                                                                                                                                                                                                                                                                                                                                                                                                                                                                                                                                                                                                                                                                                                                                                                                                                                                                                                                                                                                                                                                                                                                                                                                                                                                                                                                                                                                                                                       | 2. Applicant Deta                                                                        | ils                                             |  |
| Company name  Address line 1  Address line 2  Address line 3  Town/city  Gloucester                                                                                                                                                                                                                                                                                                                                                                                                                                                                                                                                                                                                                                                                                                                                                                                                                                                                                                                                                                                                                                                                                                                                                                                                                                                                                                                                                                                                                                                                                                                                                                                                                                                                                                                                                                                                                                                                                                                                                                                                                                            |                                                                                          |                                                 |  |
| Address line 1  Address line 2  Address line 3  Town/city  Gloucester                                                                                                                                                                                                                                                                                                                                                                                                                                                                                                                                                                                                                                                                                                                                                                                                                                                                                                                                                                                                                                                                                                                                                                                                                                                                                                                                                                                                                                                                                                                                                                                                                                                                                                                                                                                                                                                                                                                                                                                                                                                          | Title                                                                                    |                                                 |  |
| Address line 2 Address line 3 Town/city Gloucester                                                                                                                                                                                                                                                                                                                                                                                                                                                                                                                                                                                                                                                                                                                                                                                                                                                                                                                                                                                                                                                                                                                                                                                                                                                                                                                                                                                                                                                                                                                                                                                                                                                                                                                                                                                                                                                                                                                                                                                                                                                                             | Title First name                                                                         | MR                                              |  |
| Address line 3 Town/city Gloucester                                                                                                                                                                                                                                                                                                                                                                                                                                                                                                                                                                                                                                                                                                                                                                                                                                                                                                                                                                                                                                                                                                                                                                                                                                                                                                                                                                                                                                                                                                                                                                                                                                                                                                                                                                                                                                                                                                                                                                                                                                                                                            | Title First name Surname                                                                 | MR                                              |  |
| Town/city Gloucester                                                                                                                                                                                                                                                                                                                                                                                                                                                                                                                                                                                                                                                                                                                                                                                                                                                                                                                                                                                                                                                                                                                                                                                                                                                                                                                                                                                                                                                                                                                                                                                                                                                                                                                                                                                                                                                                                                                                                                                                                                                                                                           | Title  First name  Surname  Company name                                                 | JEFFERYS                                        |  |
|                                                                                                                                                                                                                                                                                                                                                                                                                                                                                                                                                                                                                                                                                                                                                                                                                                                                                                                                                                                                                                                                                                                                                                                                                                                                                                                                                                                                                                                                                                                                                                                                                                                                                                                                                                                                                                                                                                                                                                                                                                                                                                                                | Title  First name  Surname  Company name  Address line 1                                 | JEFFERYS                                        |  |
| Planning Portal Peferance: PD 40590244                                                                                                                                                                                                                                                                                                                                                                                                                                                                                                                                                                                                                                                                                                                                                                                                                                                                                                                                                                                                                                                                                                                                                                                                                                                                                                                                                                                                                                                                                                                                                                                                                                                                                                                                                                                                                                                                                                                                                                                                                                                                                         | Title  First name  Surname  Company name  Address line 1  Address line 2                 | JEFFERYS                                        |  |
|                                                                                                                                                                                                                                                                                                                                                                                                                                                                                                                                                                                                                                                                                                                                                                                                                                                                                                                                                                                                                                                                                                                                                                                                                                                                                                                                                                                                                                                                                                                                                                                                                                                                                                                                                                                                                                                                                                                                                                                                                                                                                                                                | Title  First name  Surname  Company name  Address line 1  Address line 2  Address line 3 | JEFFERYS  4, Steeple Close                      |  |