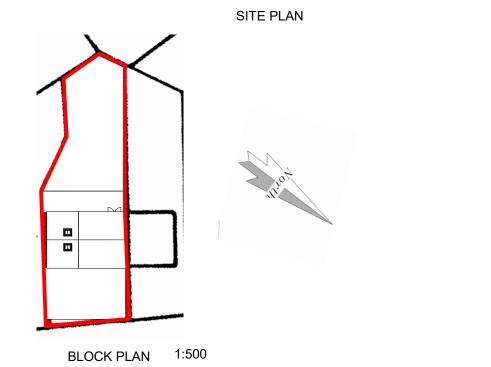

Project: 1 Colwell Avenue
Client: Mr Greathead
Drawing: Proposed Sections
Drawn By Lloyd Gordon
Date: 14/07/2022
Scale: 1:100, 1:1250, 1:500 @A3

1:1250

Revision: 1

PROPOSED SECTIONS & SIT/BLOCK PLAN

Project: 1 Colwell Avenue
Client: Mr Greathead
Drawing: Proposed Ground Floor Plan
Drawn By Lloyd Gordon
Date: 14/07/2022
Scale: 1:50 @A3 Revision: 1