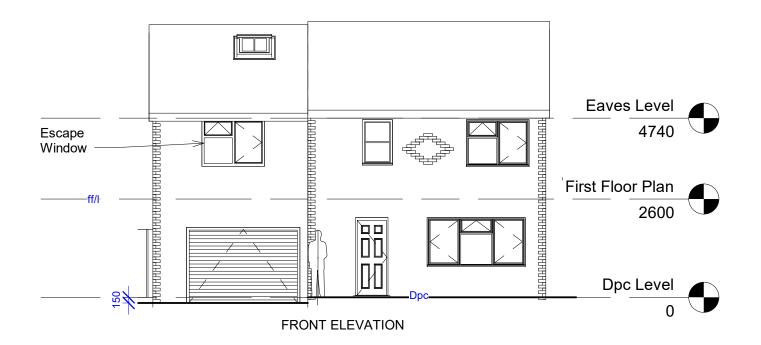

Project: 1 Colwell Avenue Client: Mr Greathead Drawing: Proposed Elevations Drawn By Lloyd Gordon Date: 14/07/2022 Scale: 1:100 @A3 Revision: 1

RENDER OF FRONT

BEDROOM RENDER

SKETCH RENDER OF REAR

Project: 1 Colwell Avenue Client: Mr Greathead Drawing: Proposed Renders Drawn By Lloyd Gordon Date: 14/07/2022 Scale: @A3 Revision: 1