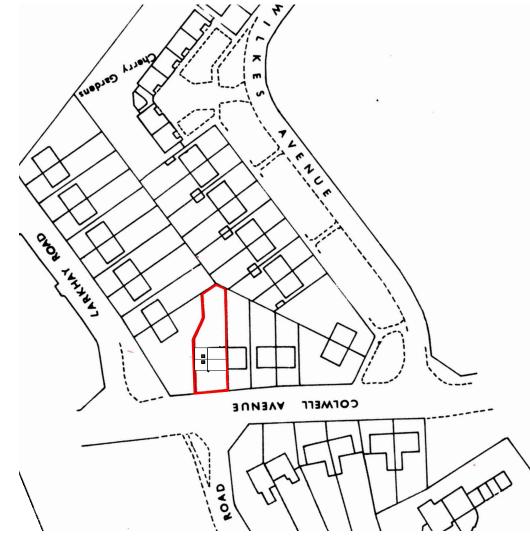

Project: 1 Colwell Avenue
Client: Mr Greathead
Drawing: Proposed Sections
Drawn By Lloyd Gordon
Date: 14/07/2022
Scale: 1:100, 1:1250, 1:500 @A3

1:1250

Revision: 1

PROPOSED SECTIONS & SIT/BLOCK PLAN

Project: 1 Colwell Avenue
Client: Mr Greathead
Drawing: Proposed Ground Floor Plan
Drawn By Lloyd Gordon
Date: 14/07/2022
Scale: 1:50 @A3 Revision: 1