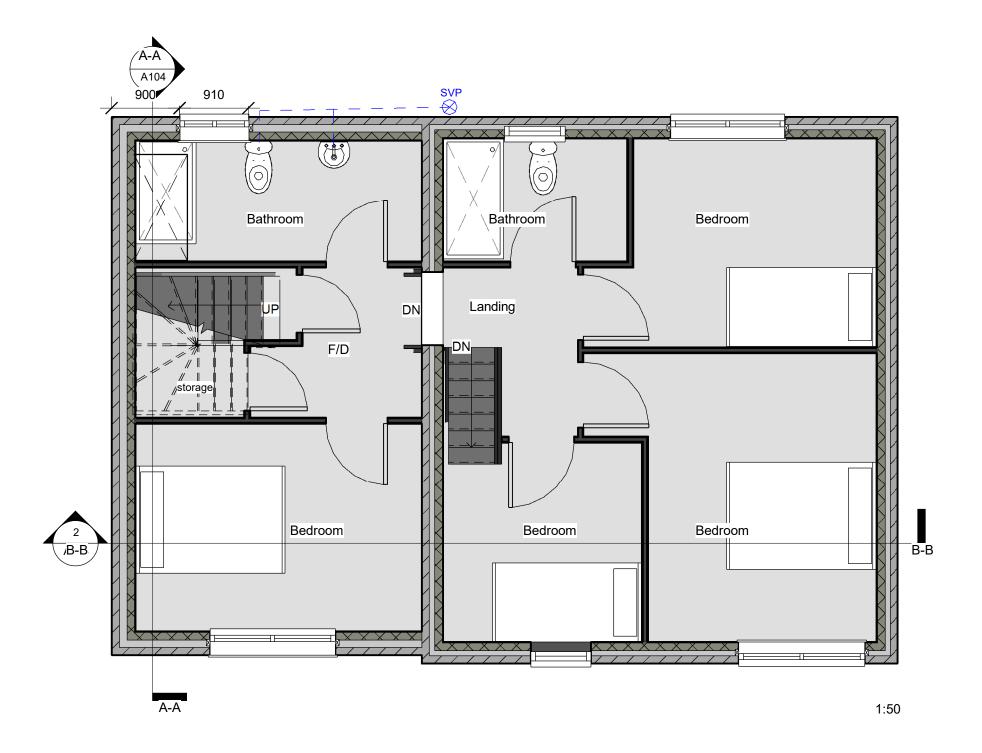

PROPOSED FIRST FLOOR PLAN

Proposed Not to protrude the boundary

Severntrent build-over application required if construction within 3 metres of a shared drain

Building Regulations application required before works start

2 metre Loft headroom depending on size of proposed structural roof members

All Dimensions are to be checked on site

All proposed materials to match existing materials

Structural Engineers Calculations and Design Required Roof design

Fascia/Soffit: 19mm Upvc with 25mm continuous ventilation

Project: 1 Colwell Avenue Client: Mr Greathead

Drawing: Proposed First Floor Plan

Drawn By Lloyd Gordon Date: 14/07/2022 Scale: 1:50 @A3 Revision: 1