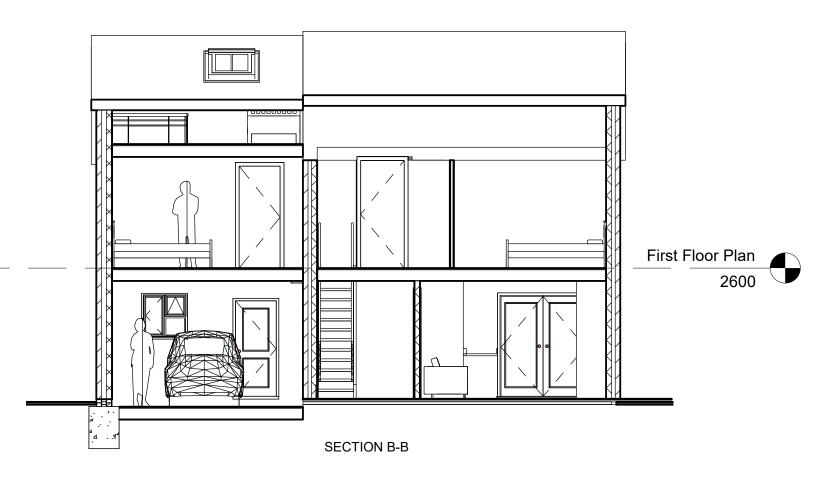

Project: 1 Colwell Avenue
Client: Mr Greathead
Drawing: Proposed Sections
Drawn By Lloyd Gordon
Date: 14/07/2022
Scale: 1:100, 1:1250, 1:500 @A3

1:1250

Revision: 1

PROPOSED SECTIONS & SIT/BLOCK PLAN

Project: 1 Colwell Avenue
Client: Mr Greathead
Drawing: Proposed Ground Floor Plan
Drawn By Lloyd Gordon
Date: 14/07/2022
Scale: 1:50 @A3 Revision: 1

Fascia/Soffit: 19mm Upvc with 25mm continuous ventilation

Project: 1 Colwell Avenue Client: Mr Greathead

Drawing: Proposed First Floor Plan

Drawn By Lloyd Gordon Date: 14/07/2022 Scale: 1:50 @A3 Revision: 1