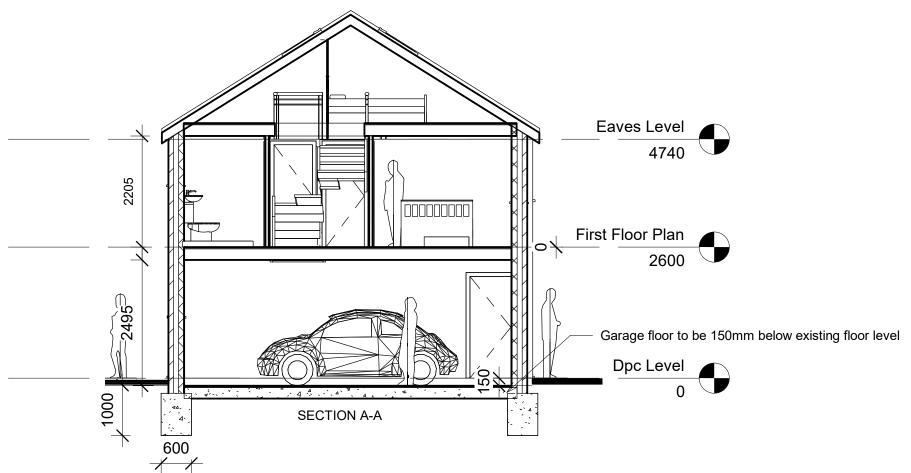

Project: 1 Colwell Avenue
Client: Mr Greathead
Drawing: Proposed Sections
Drawn By Lloyd Gordon
Date: 14/07/2022
Scale: 1:100, 1:1250, 1:500 @A3

1:1250

Revision: 1

PROPOSED SECTIONS & SIT/BLOCK PLAN

Project: 1 Colwell Avenue
Client: Mr Greathead
Drawing: Proposed Ground Floor Plan
Drawn By Lloyd Gordon
Date: 14/07/2022
Scale: 1:50 @A3 Revision: 1

Damp proof course laid level with existing floor level to BS EN 14909

Damp proof tray laid to BS 8215

Cavity wall closures positioned at windows and doors to BS EN ISO 9001

Garage Floor to be 150mm below existing Dpc Level