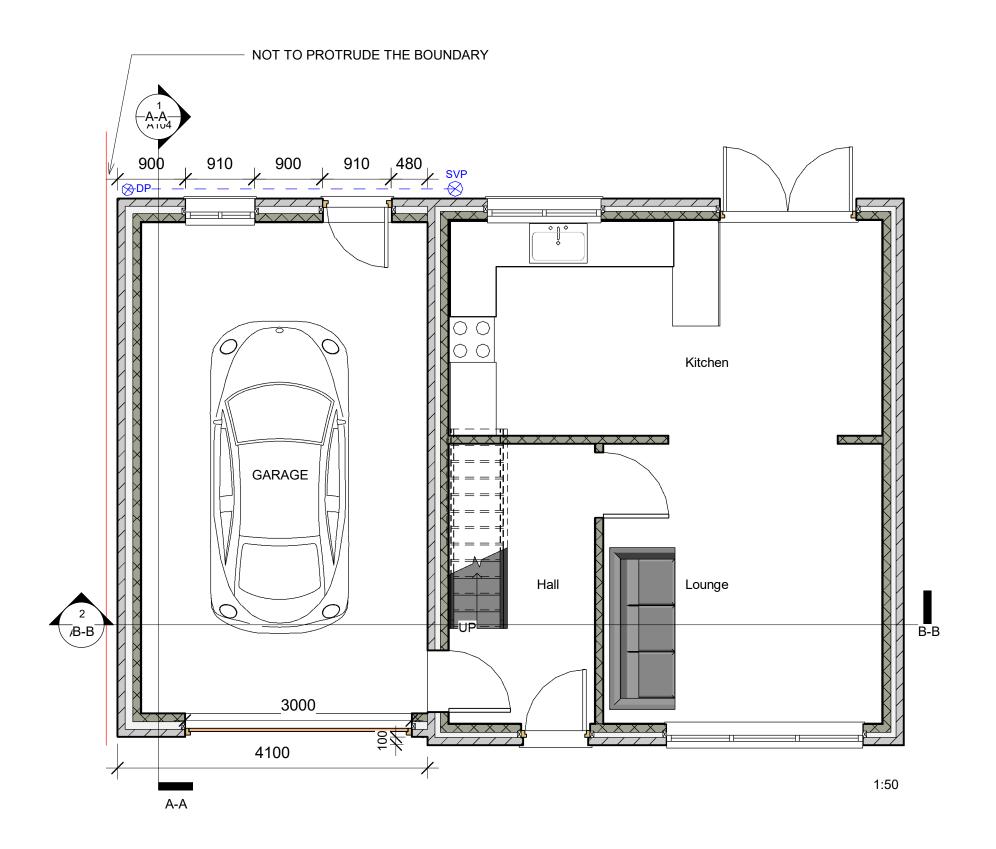

Project: 1 Colwell Avenue
Client: Mr Greathead
Drawing: Proposed Sections
Drawn By Lloyd Gordon
Date: 14/07/2022
Scale: 1:100, 1:1250, 1:500 @A3

1:1250

Revision: 1

PROPOSED SECTIONS & SIT/BLOCK PLAN

Project: 1 Colwell Avenue
Client: Mr Greathead
Drawing: Proposed Ground Floor Plan
Drawn By Lloyd Gordon
Date: 14/07/2022
Scale: 1:50 @A3 Revision: 1

PROPOSED FIRST FLOOR PLAN

Proposed Not to protrude the boundary

Severntrent build-over application required if construction within 3 metres of a shared drain

Building Regulations application required before works start

2 metre Loft headroom depending on size of proposed structural roof members

All Dimensions are to be checked on site

All proposed materials to match existing materials

Structural Engineers Calculations and Design Required Roof design

## Specification:

300mm wide cavity wall with 100mm cavity wall rock wool insulation Batts to BS 6676

Wall starter Ties fixed to existing external wall to BS EN10088-2

cavity wall ties positioned max 450mm vertical, 900mm horizontal to BS EN 845-1

Damp proof course laid level with existing floor level to BS EN 14909

Damp proof tray laid to BS 8215

Cavity wall closures positioned at windows and doors to BS EN ISO 9001

Garage Floor to be 150mm below existing Dpc Level

Ground floor spec-

- (1) 100mm Hardcore
- (2) 100mm compacted tight one stone
- (3) 20mm sand binding
- (4) Damp proof membrane BS EN 13967: 2012.
- (5) 100mm rigid insulation BS 5241-1:1994
- (6) separation layer
- (7) 100mm concrete floor
- (8) floor finish to be confirmed by client