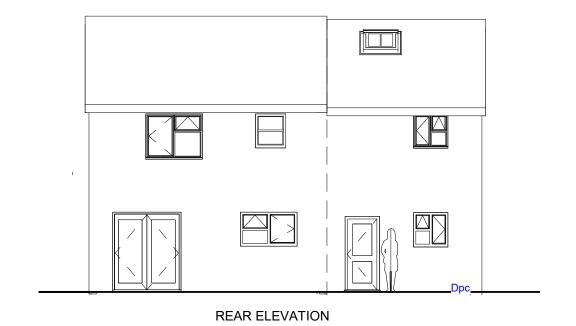

Project: 1 Colwell Avenue Client: Mr Greathead Drawing: Proposed Elevations Drawn By Lloyd Gordon Date: 14/07/2022 Scale: 1:100 @A3 Revision: 1

RENDER OF FRONT

BEDROOM RENDER

SKETCH RENDER OF REAR

Project: 1 Colwell Avenue Client: Mr Greathead Drawing: Proposed Renders Drawn By Lloyd Gordon Date: 14/07/2022 Scale: @A3 Revision: 1