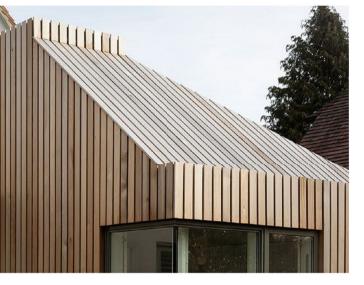

### **MATERIAL INSPIRATION:**

|              |                        |                                     |    | =          | =<br>       |
|--------------|------------------------|-------------------------------------|----|------------|-------------|
| VISUAL<br>0m | SCALE 1:               | VISUAL SCALE 1:500 @ A1<br>0m 2m 4m | 6m | <b>8</b> m | 10m         |
|              |                        |                                     |    |            | <del></del> |
| VISUAL       | SCALE 1:               | VISUAL SCALE 1:100 @ A1             |    | -          |             |
| _0m          | 1m                     | 2m                                  | 3m | 4m         | 5m          |
|              |                        |                                     |    |            | <b>⊢</b>    |
| VISUAL       | VISUAL SCALE 1:50 @ A1 | 50 @ A1                             |    |            |             |

# Roof

Zinc or similar appearance roof cladding + Flat roof.

Walls
White Polymer Render, Modern Grey brick, Vertical timber cladding.