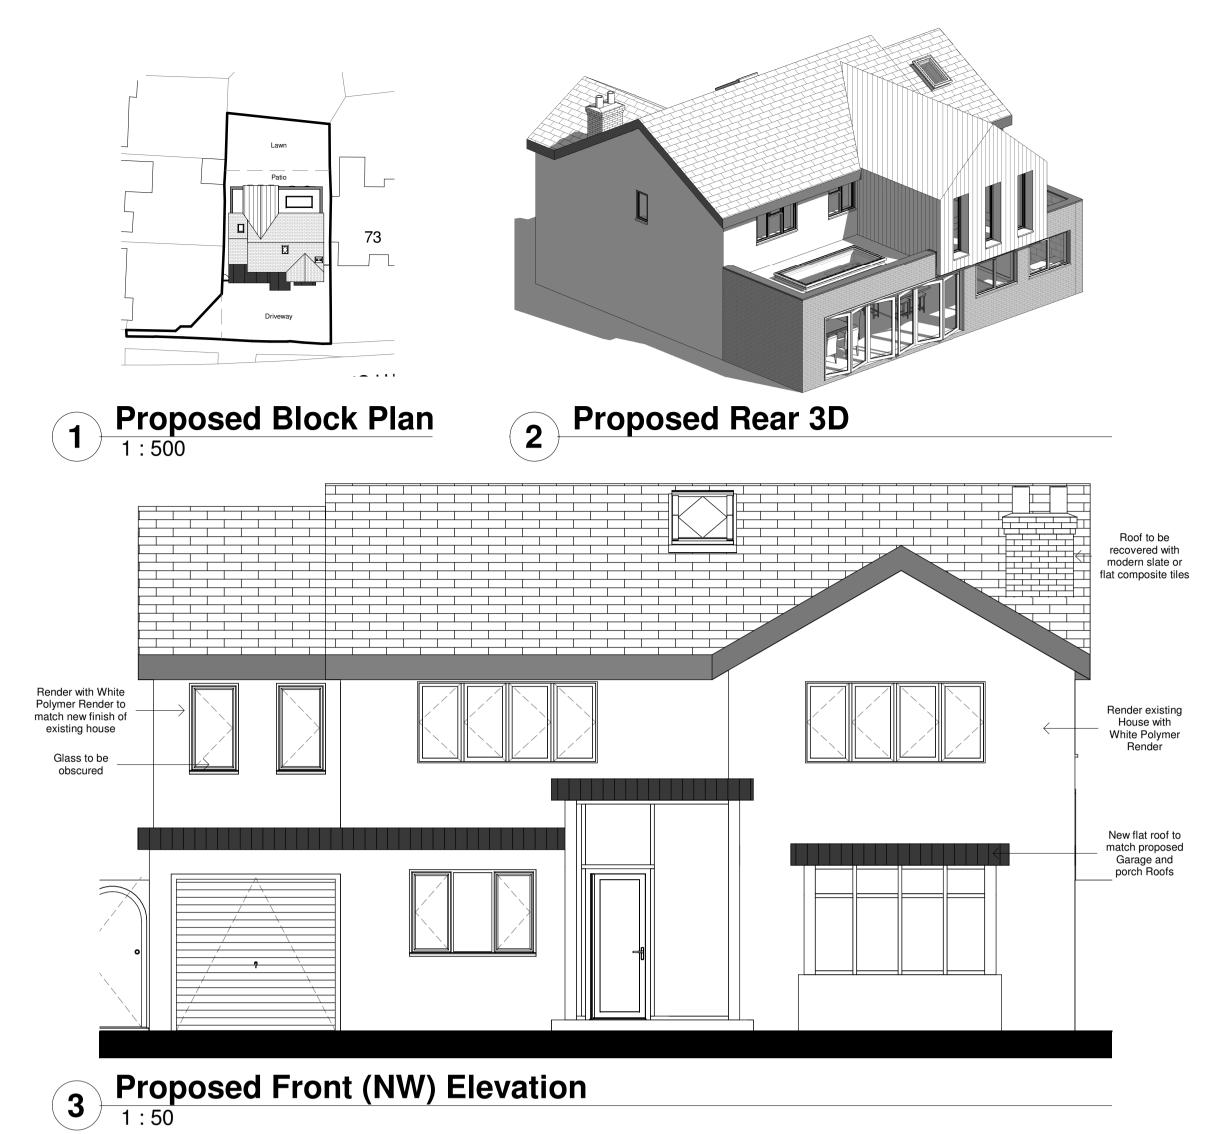

6 Proposed Rear (SE) Elevation





8 Proposed First Floor Plan
1:50

## **MATERIALS**

# Roof

Zinc or similar appearance roof cladding + Flat roof.

Walls
White Polymer Render, Modern Grey brick, Vertical timber cladding.

## **Doors**

Black UPVC bi-folding doors.

#### Windows Black UPVC.

**NEW GROUND FLOOR AREA:** Approximately 39m<sup>2</sup>

**NEW FIRST FLOOR AREA:** Approximately 25m<sup>2</sup>

**TOTAL NEW FLOOR AREA:** 

Approximately 64m<sup>2</sup>

### **MATERIAL INSPIRATION:**













|              |                        |                                     |    | =          | =<br>       |
|--------------|------------------------|-------------------------------------|----|------------|-------------|
| VISUAL<br>0m | SCALE 1:               | VISUAL SCALE 1