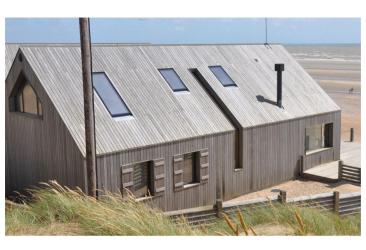

### **MATERIAL INSPIRATION:**

|              |                        |                                     |    | =          | =<br>       |
|--------------|------------------------|-------------------------------------|----|------------|-------------|
| VISUAL<br>0m | SCALE 1:               | VISUAL SCALE 1:500 @ A1<br>0m 2m 4m | 6m | <b>8</b> m | 10m         |
|              |                        |                                     |    |            | <del></del> |
| VISUAL       | SCALE 1:               | VISUAL SCALE 1:100 @ A1             |    | -          |             |
| _0m          | 1m                     | 2m                                  | 3m | 4m         | 5m          |
|              |                        |                                     |    |            | <b>⊢</b>    |
| VISUAL       | VISUAL SCALE 1:50 @ A1 | 50 @ A1                             |    |            |             |

# Roof

Zinc or similar appearance roof cladding + Flat roof.

Walls
White Polymer Render, Modern Grey brick, Vertical timber cladding.