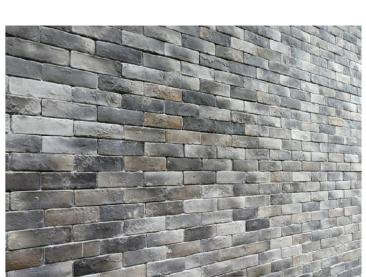

# Roof

Zinc or similar appearance roof cladding + Flat roof.

Walls
White Polymer Render, Modern Grey brick, Vertical timber cladding.

### **MATERIAL INSPIRATION:**

|              |                        |                                     |    | =          | =<br>       |
|--------------|------------------------|-------------------------------------|----|------------|-------------|
| VISUAL<br>0m | SCALE 1:               | VISUAL SCALE 1:500 @ A1<br>0m 2m 4m | 6m | <b>8</b> m | 10m         |
|              |                        |                                     |    |            | <del></del> |
| VISUAL       | SCALE 1:               | VISUAL SCALE 1:100 @ A1             |    | -          |             |
| _0m          | 1m                     | 2m                                  | 3m | 4m         | 5m          |
|              |                        |                                     |    |            | <b>⊢</b>    |
| VISUAL       | VISUAL SCALE 1:50 @ A1 | 50 @ A1                             |    |            |             |