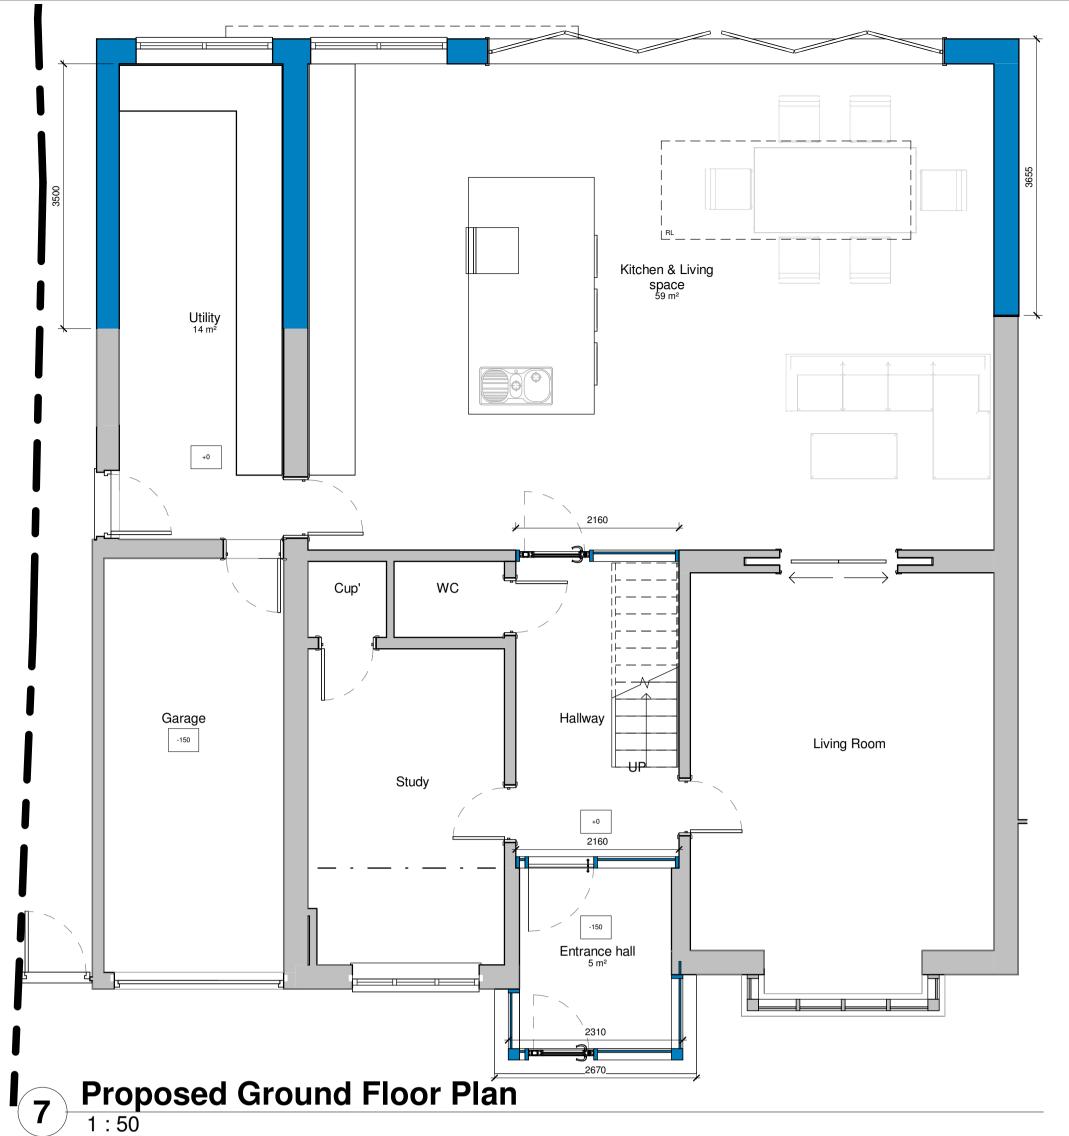

6 Proposed Rear (SE) Elevation





8 Proposed First Floor Plan
1:50

## **MATERIALS**

# Roof

Zinc or similar appearance roof cladding + Flat roof.

Walls
White Polymer Render, Modern Grey brick, Vertical timber cladding.

## **Doors**

Black UPVC bi-folding doors.

#### Windows Black UPVC.

**NEW GROUND FLOOR AREA:** Approximately 39m<sup>2</sup>

**NEW FIRST FLOOR AREA:** Approximately 25m<sup>2</sup>

**TOTAL NEW FLOOR AREA:** 

Approximately 64m<sup>2</sup>

### **MATERIAL INSPIRATION:**













|              |                        |                                     |    | =          | =<br>       |
|--------------|------------------------|-------------------------------------|----|------------|-------------|
| VISUAL<br>0m | SCALE 1:               | VISUAL SCALE 1:500 @ A1<br>0m 2m 4m | 6m | <b>8</b> m