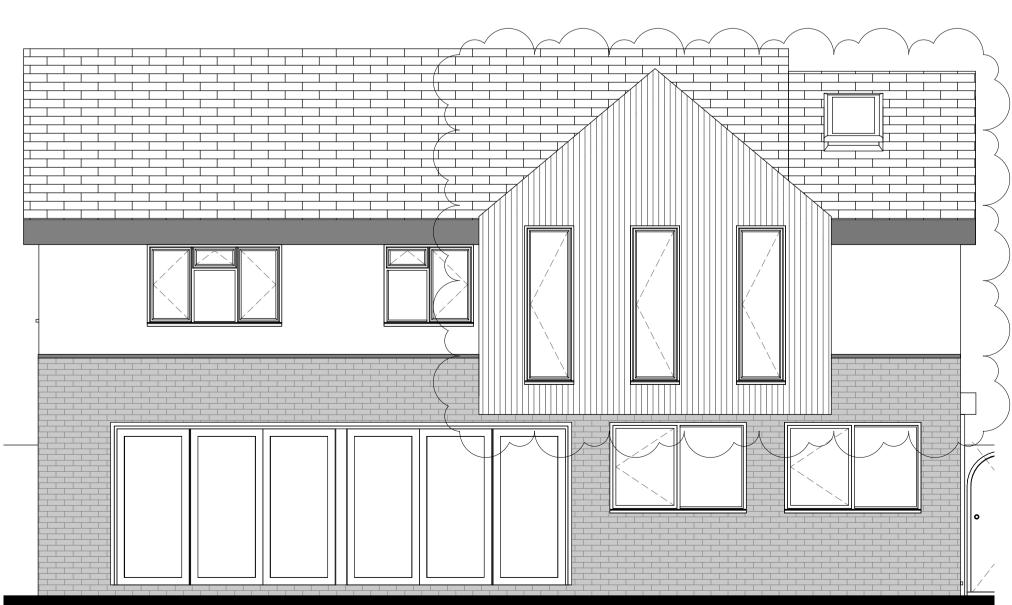

6 Proposed Rear (SE) Elevation





8 Proposed First Floor Plan
1:50

## **MATERIALS**

# Roof

Zinc or similar appearance roof cladding + Flat roof.

Walls
White Polymer Render, Modern Grey brick, Vertical timber cladding.

## **Doors**

Black UPVC bi-folding doors.

#### Windows Black UPVC.

**NEW GROUND FLOOR AREA:** Approximately 39m<sup>2</sup>

**NEW FIRST FLOOR AREA:** Approximately 25m<sup>2</sup>

**TOTAL NEW FLOOR AREA:** 

Approximately 64m<sup>2</sup>

### **MATERIAL INSPIRATION:**













|              |                        |                                     |    | =          | =<br>       |
|--------------|------------------------|-------------------------------------|----|------------|-------------|
| VISUAL<br>0m | SCALE 1:               | VISUAL SCALE 1:500 @