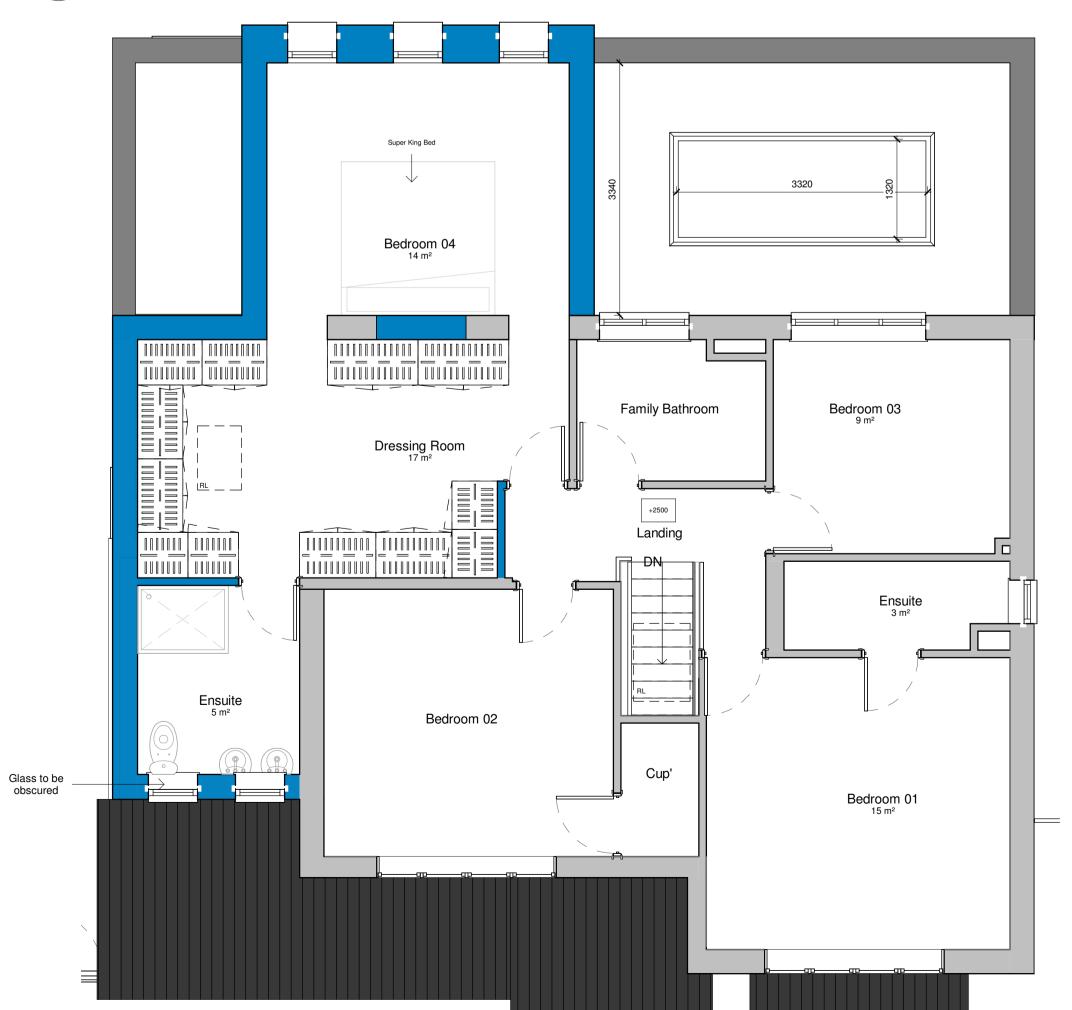

6 Proposed Rear (SE) Elevation





8 Proposed First Floor Plan
1:50

## **MATERIALS**

# Roof

Zinc or similar appearance roof cladding + Flat roof.

Walls
White Polymer Render, Modern Grey brick, Vertical timber cladding.

## **Doors**

Black UPVC bi-folding doors.

#### Windows Black UPVC.

**NEW GROUND FLOOR AREA:** Approximately 39m<sup>2</sup>

**NEW FIRST FLOOR AREA:** Approximately 25m<sup>2</sup>

**TOTAL NEW FLOOR AREA:** 

Approximately 64m<sup>2</sup>

### **MATERIAL INSPIRATION:**













|              |                        |                                     |    | =          | =<br>       |
|--------------|------------------------|-------------------------------------|----|------------|-------------|
| VISUAL<br>0m | SCALE 1:               | VISUAL SCALE 1:500 @ A1<br>0m 2m 4m | 6m | <b>8</b> m |