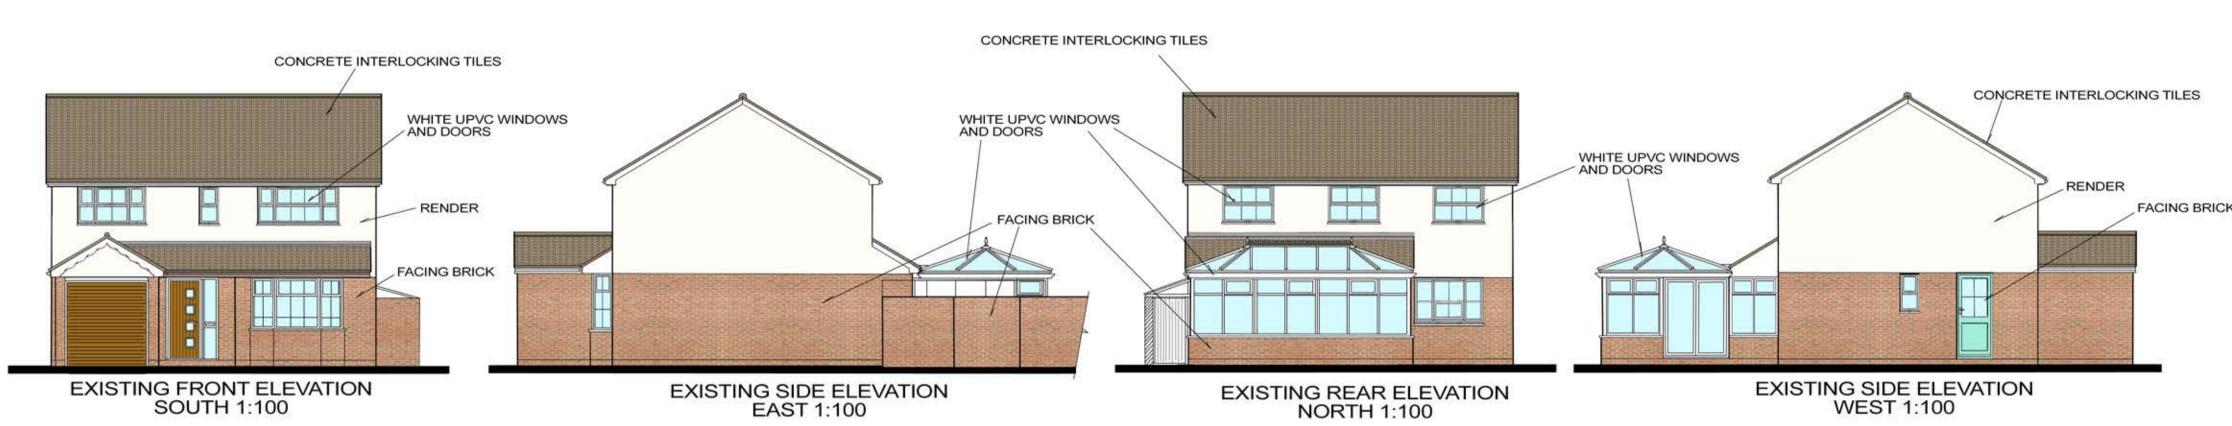

| Type:  Wells  Existing materials and finishes: facing brick and render  Proposed materials and finishes: facing brick and render  Type:  Type:  Type:  Type:  Windows  Windows  Type:  Windows  Windows  Windows  Type:  Windows  Windows  Windows  Type:  Windows  Windows  Type:  Windows  Wi | material)                                                                                                                                                                                                                                         |   |
|-------------------------------------------------------------------------------------------------------------------------------------------------------------------------------------------------------------------------------------------------------------------------------------------------------------------------------------------------------------------------------------------------------------------------------------------------------------------------------------------------------------------------------------------------------------------------------------------------------------------------------------------------------------------------------------------------------------------------------------------------------------------------------------------------------------------------------------------------------------------------------------------------------------------------------------------------------------------------------------------------------------------------------------------------------------------------------------------------------------------------------------------------------------------------------------------------------------------------------------------------------------------------------------------------------------------------------------------------------------------------------------------------------------------------------------------------------------------------------------------------------------------------------------------------------------------------------------------------------------------------------------------------------------------------------------------------------------------------------------------------------------------------------------------------------------------------------------------------------------------------------------------------------------------------------------------------------------------------------------------------------------------------------------------------------------------------------------------------------------------------------|---------------------------------------------------------------------------------------------------------------------------------------------------------------------------------------------------------------------------------------------------|---|
| concrete interlocking tiles  Proposed materials and finishes: concrete interlocking tiles  Type: Windows  Existing materials and finishes: white upvc  Proposed materials and finishes: white upvc  Type: Doors  Existing materials and finishes: white upvc  Type: Doors  Existing materials and finishes: white upvc and woodgrian upvc at front  Proposed materials and finishes: white upvc and white aluminium bi-fold doors  Are you supplying additional information on submitted plans, drawings or a design and access statement?  Yes  No  Trees and Hedges  Are there any trees or hedges on the property or on adjoining properties which are within falling distance of the proposed development?  Yes  No  Will any trees or hedges need to be removed or pruned in order to carry out your proposal?  Yes  Yes                                                                                                                                                                                                                                                                                                                                                                                                                                                                                                                                                                                                                                                                                                                                                                                                                                                                                                                                                                                                                                                                                                                                                                                                                                                                                                 | Walls  Existing materials and finishes: facing brick and render  Proposed materials and finishes: facing brick and render  Type:                                                                                                                  |   |
| Existing materials and finishes: white upvc  Proposed materials and finishes: white upvc  Type: Doors  Existing materials and finishes: white upvc and woodgrian upvc at front Proposed materials and finishes: white upvc and woodgrian upvc at front Proposed materials and finishes: white upvc and white aluminium bi-fold doors  Are you supplying additional information on submitted plans, drawings or a design and access statement?  Yes, please state references for the plans, drawings and/or design and access statement  AG001 and AG002  Trees and Hedges  Are there any trees or hedges on the property or on adjoining properties which are within falling distance of the proposed development? Yes No Will any trees or hedges need to be removed or pruned in order to carry out your proposal? Yes                                                                                                                                                                                                                                                                                                                                                                                                                                                                                                                                                                                                                                                                                                                                                                                                                                                                                                                                                                                                                                                                                                                                                                                                                                                                                                      | Existing materials and finishes: concrete interlocking tiles Proposed materials and finishes:                                                                                                                                                     |   |
| Doors  Existing materials and finishes: white upvc and woodgrian upvc at front  Proposed materials and finishes: white upvc and white aluminium bi-fold doors  Are you supplying additional information on submitted plans, drawings or a design and access statement?                                                                                                                                                                                                                                                                                                                                                                                                                                                                                                                                                                                                                                                                                                                                                                                                                                                                                                                                                                                                                                                                                                                                                                                                                                                                                                                                                                                                                                                                                                                                                                                                                                                                                                                                                                                                                                                        | Windows  Existing materials and finishes: white upvc  Proposed materials and finishes:                                                                                                                                                            |   |
| <ul> <li>✓ Yes</li> <li>○ No</li> <li>If Yes, please state references for the plans, drawings and/or design and access statement</li> <li>AG001 and AG002</li> <li>Trees and Hedges</li> <li>Are there any trees or hedges on the property or on adjoining properties which are within falling distance of the proposed development?</li> <li>○ Yes</li> <li>ⓒ No</li> <li>Will any trees or hedges need to be removed or pruned in order to carry out your proposal?</li> <li>○ Yes</li> </ul>                                                                                                                                                                                                                                                                                                                                                                                                                                                                                                                                                                                                                                                                                                                                                                                                                                                                                                                                                                                                                                                                                                                                                                                                                                                                                                                                                                                                                                                                                                                                                                                                                               | Doors  Existing materials and finishes: white upvc and woodgrian upvc at front  Proposed materials and finishes:                                                                                                                                  |   |
| Trees and Hedges  Are there any trees or hedges on the property or on adjoining properties which are within falling distance of the proposed development?  Yes  No  Will any trees or hedges need to be removed or pruned in order to carry out your proposal?  Yes                                                                                                                                                                                                                                                                                                                                                                                                                                                                                                                                                                                                                                                                                                                                                                                                                                                                                                                                                                                                                                                                                                                                                                                                                                                                                                                                                                                                                                                                                                                                                                                                                                                                                                                                                                                                                                                           | <ul><li>✓ Yes</li><li>○ No</li></ul>                                                                                                                                                                                                              |   |
| Are there any trees or hedges on the property or on adjoining properties which are within falling distance of the proposed development?  Yes  No  Will any trees or hedges need to be removed or pruned in order to carry out your proposal?  Yes                                                                                                                                                                                                                                                                                                                                                                                                                                                                                                                                                                                                                                                                                                                                                                                                                                                                                                                                                                                                                                                                                                                                                                                                                                                                                                                                                                                                                                                                                                                                                                                                                                                                                                                                                                                                                                                                             |                                                                                                                                                                                                                                                   |   |
|                                                                                                                                                                                                                                                                                                                                                                                                                                                                                                                                                                                                                                                                                                                                                                                                                                                                                                                                                                                                                                                                                                                                                                                                                                                                                                                                                                                                                                                                                                                                                                                                                                                                                                                                                                                                                                                                                                                                                                                                                                                                                                                               | Are there any trees or hedges on the property or on adjoining properties which are within falling distance of the proposed development?  Yes  No  Will any trees or hedges need to be removed or pruned in order to carry out your proposal?  Yes | _ |

Please provide a description of existing and proposed materials and finishes to be used externally (including type, colour and name for each

| Pedestrian and Vehicle Access, Roads and Rights of Way                                                                                                                                                                                                                            |
|-----------------------------------------------------------------------------------------------------------------------------------------------------------------------------------------------------------------------------------------------------------------------------------|
| Is a new or altered vehicle access proposed to or from the public highway?  ○ Yes  ○ No                                                                                                                                                                                           |
| Is a new or altered pedestrian access proposed to or from the public highway?  ○ Yes  ⊙ No                                                                                                                                                                                        |
| Do the proposals require any diversions, extinguishment and/or creation of public rights of way?  ○ Yes  ○ No                                                                                                                                                                     |
| Parking                                                                                                                                                                                                                                                                           |
| Will the proposed works affect existing car parking arrangements?  ○ Yes  ○ No                                                                                                                                                                                                    |
| Site Visit                                                                                                                                                                                                                                                                        |
| Can the site be seen from a public road, public footpath, bridleway or other public land?  ⊘ Yes  ○ No                                                                                                                                                                            |
| If the planning authority needs to make an appointment to carry out a site visit, whom should they contact?  The agent  The applicant  Other person                                                                                                                               |
| Pre-application Advice                                                                                                                                                                                                                                                            |
| Has assistance or prior advice been sought from the local authority about this application?  ○ Yes  ○ No                                                                                                                                                                          |
| Authority Employee/Member                                                                                                                                                                                                                                                         |
| With respect to the Authority, is the applicant and/or agent one of the following:  (a) a member of staff  (b) an elected member  (c) related to a member of staff  (d) related to an elected member                                                                              |
| It is an important principle of decision-making that the process is open and transparent.                                                                                                                                                                                         |
| For the purposes of this question, "related to" means related, by birth or otherwise, closely enough that a fair-minded and informed observer, having considered the facts, would conclude that there was bias on the part of the decision-maker in the Local Planning Authority. |