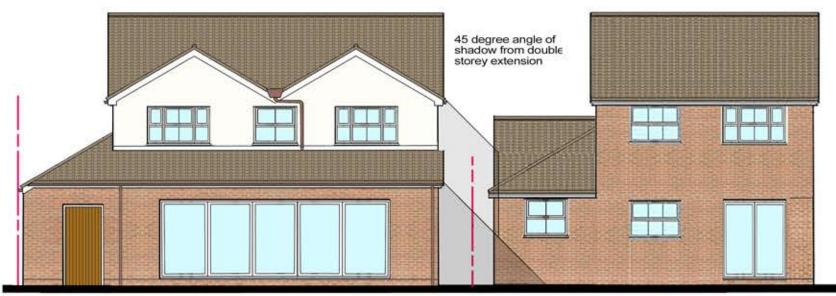

**EXISTING FIRST FLOOR 1:50** 

Scale 1:50 1:100 1:1250 1:500

Date

Dwg No. AG001

PROPOSED REAR ELEVATION NO. 6 TOWER CLOSE

45 degree angle of shadow from single storey extension

REAR ELEVATION NO. 7 TOWER CLOSE