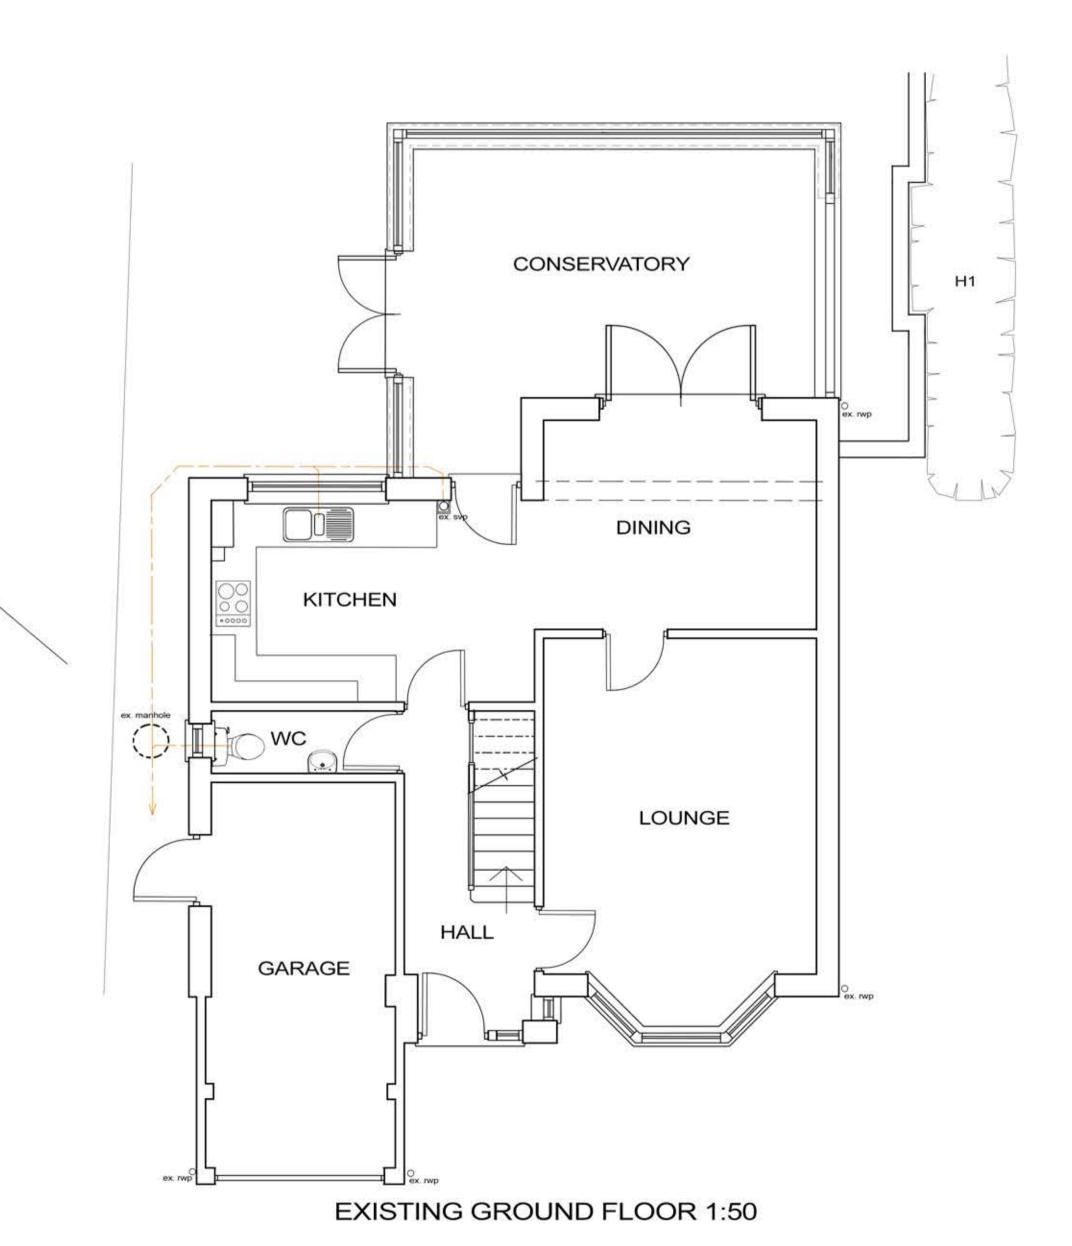

**EXISTING FIRST FLOOR 1:50** 

Scale 1:50 1:100 1:1250 1:500

Date

Dwg No. AG001

PROPOSED REAR ELEVATION NO. 6 TOWER CLOSE

45 degree angle of shadow from single storey extension

REAR ELEVATION NO. 7 TOWER CLOSE