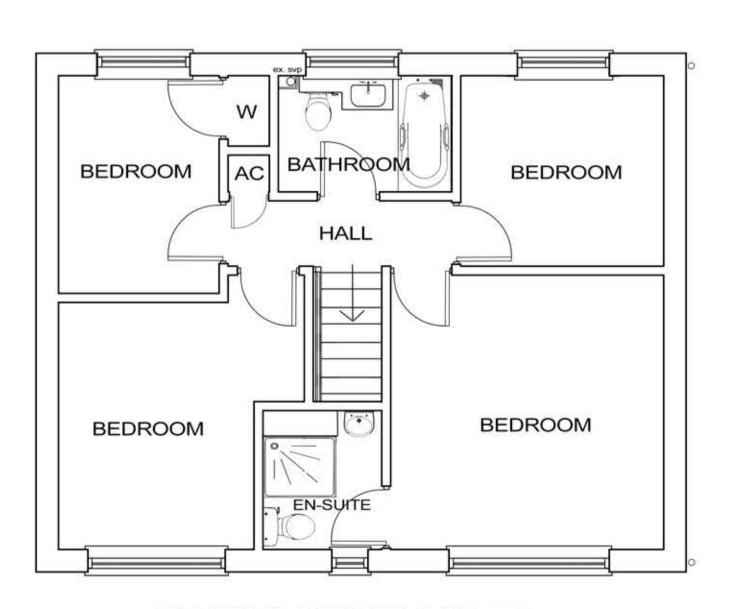

**EXISTING FIRST FLOOR 1:50** 

Scale 1:50 1:100 1:1250 1:500

Date

Dwg No. AG001

PROPOSED REAR ELEVATION NO. 6 TOWER CLOSE

45 degree angle of shadow from single storey extension

REAR ELEVATION NO. 7 TOWER CLOSE