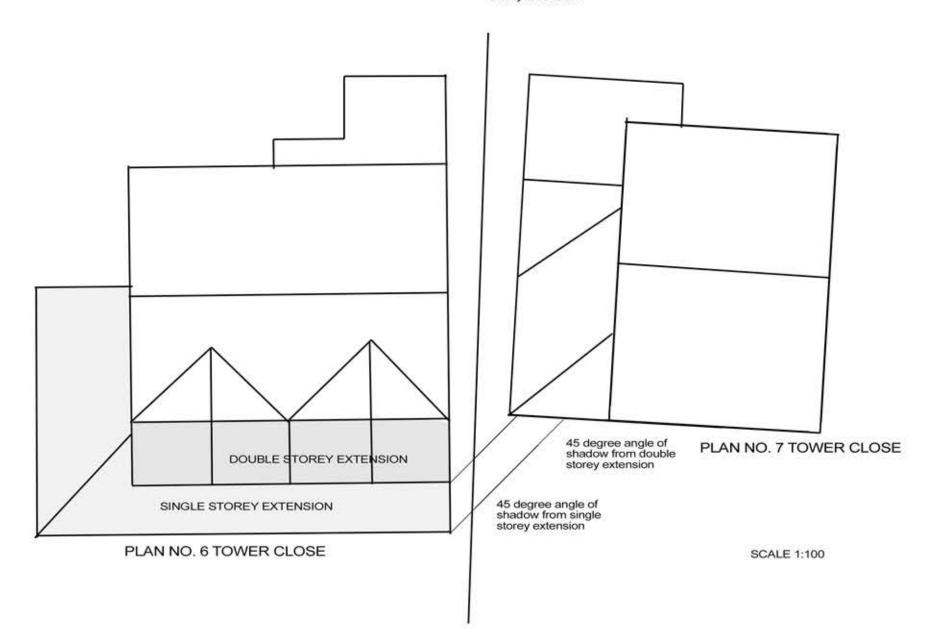

**EXISTING FIRST FLOOR 1:50** 

Scale 1:50 1:100 1:1250 1:500

Date

Dwg No. AG001

PROPOSED REAR ELEVATION NO. 6 TOWER CLOSE

45 degree angle of shadow from single storey extension

REAR ELEVATION NO. 7 TOWER CLOSE