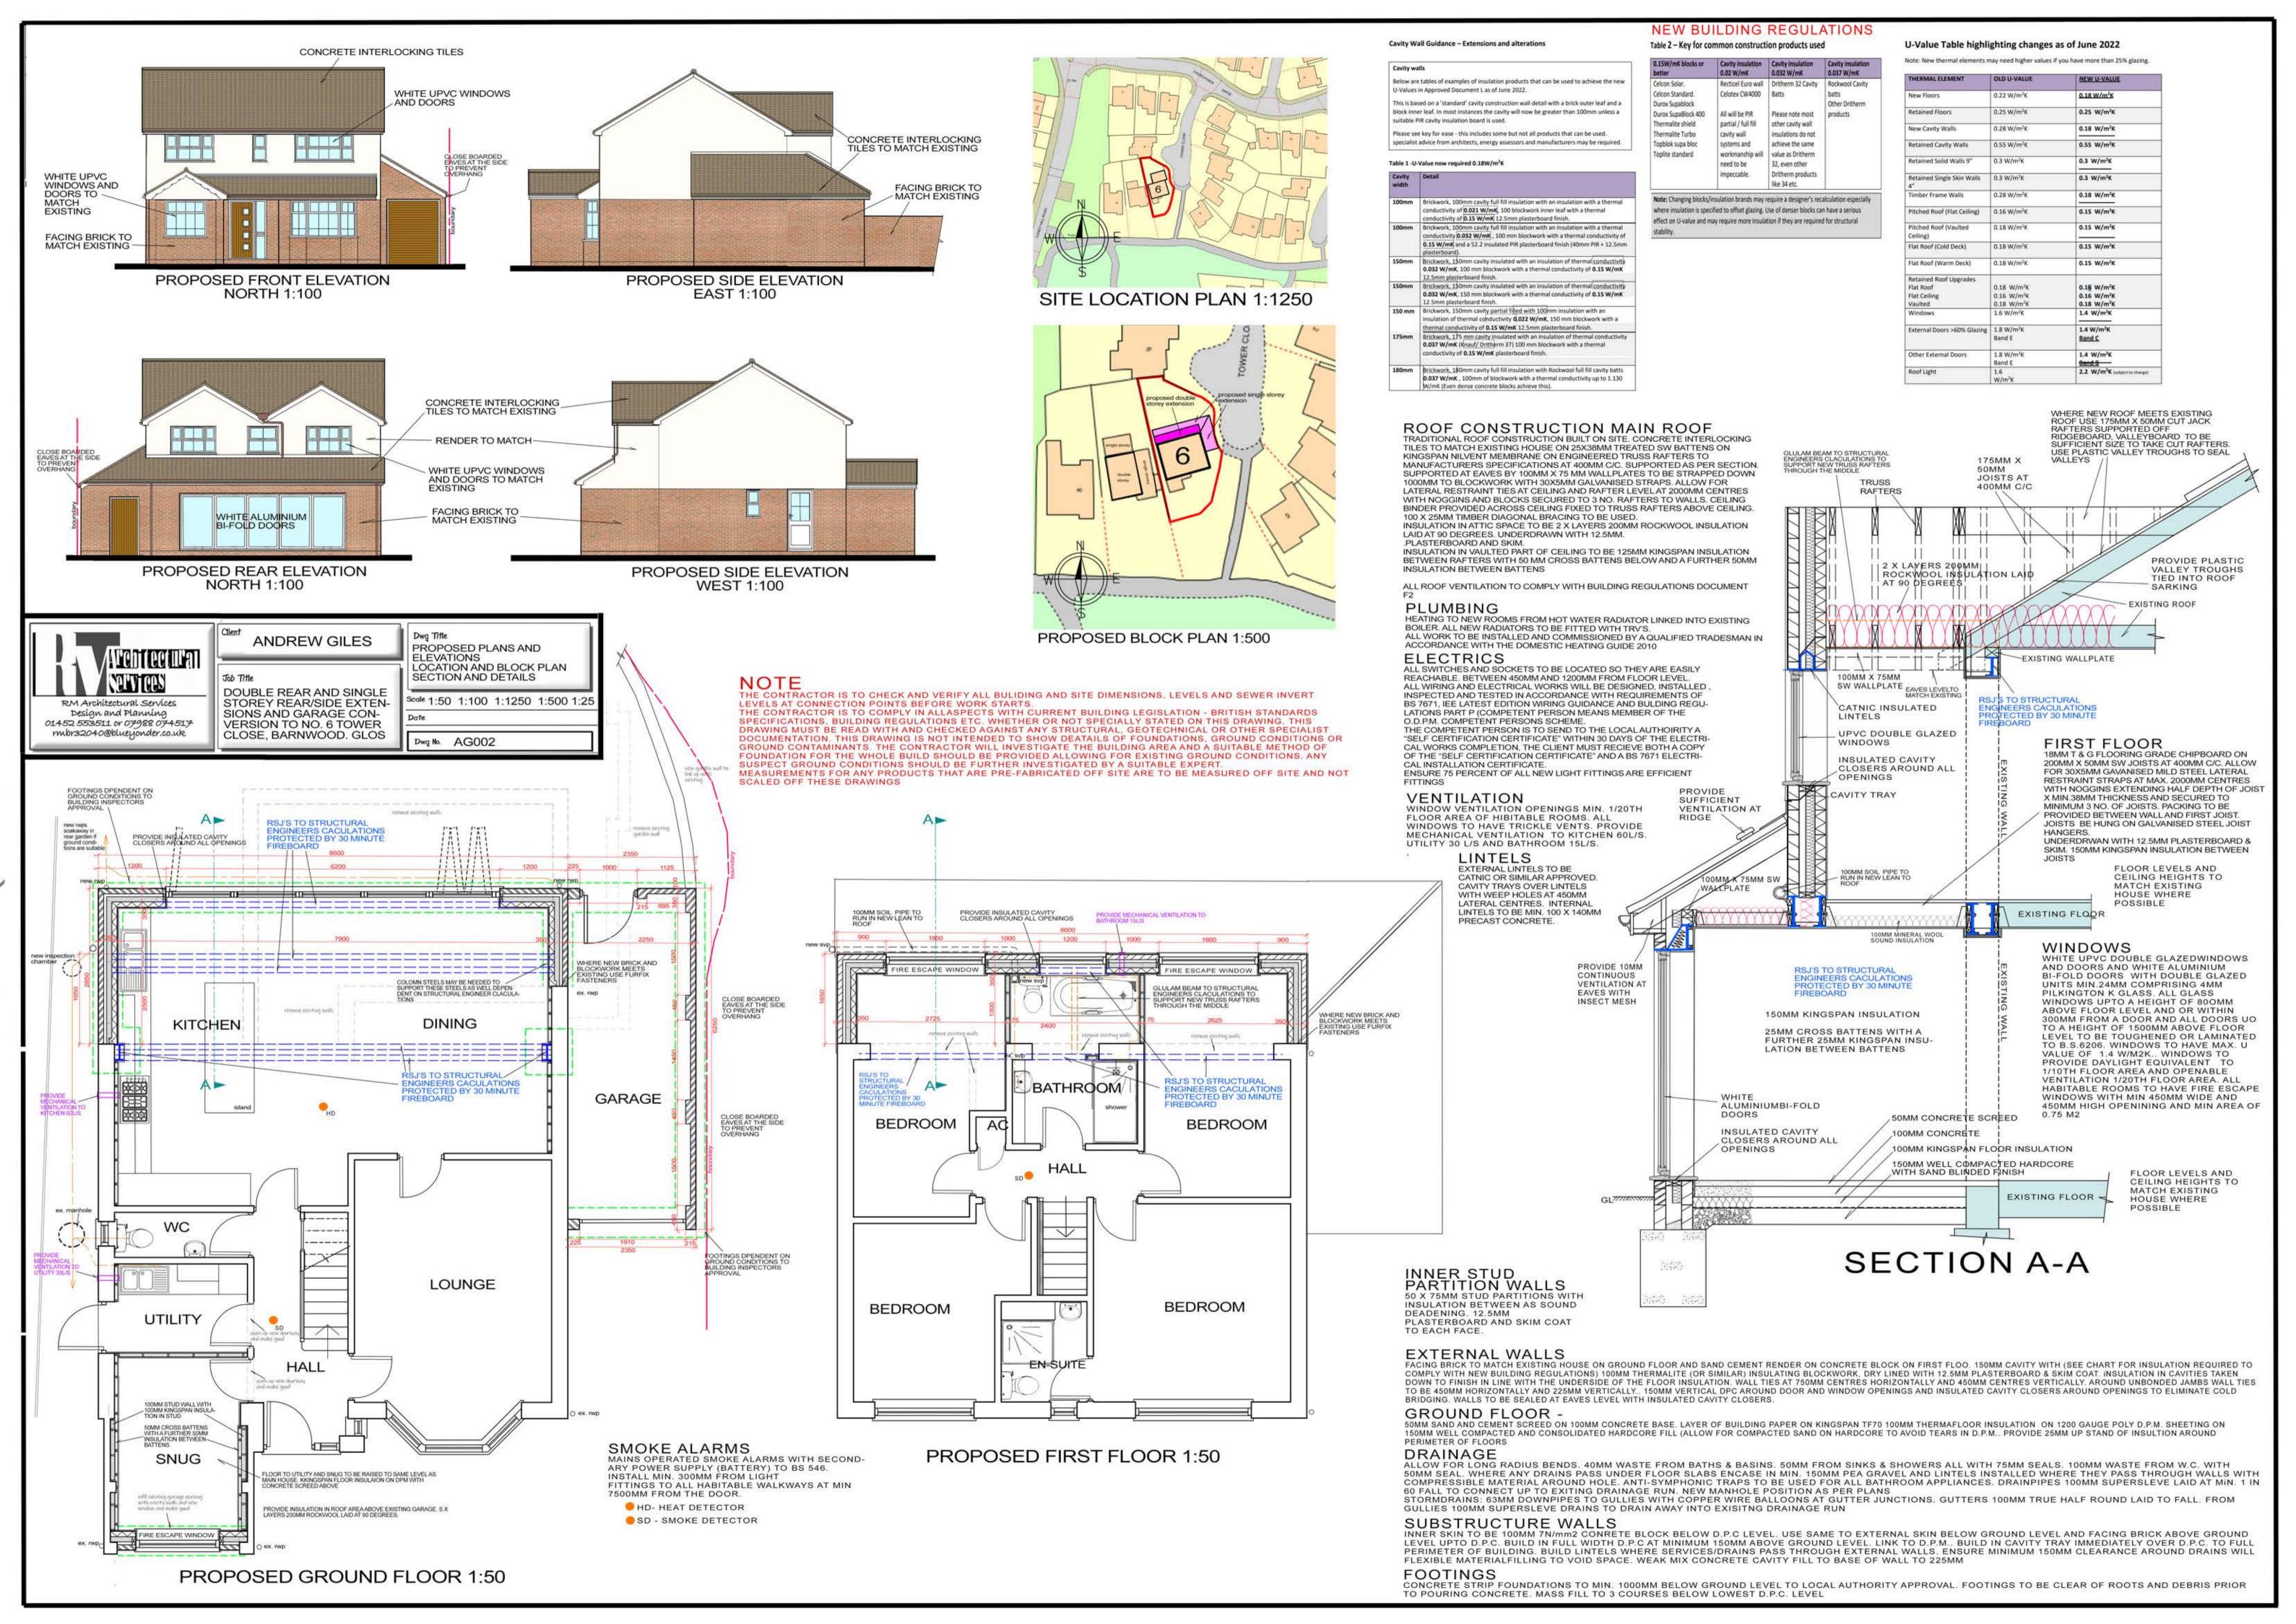

| Type:  Wells  Existing materials and finishes: facing brick and render  Proposed materials and finishes: facing brick and render  Type:  Type:  Type:  Type:  Windows  Windows  Type:  Windows  Windows  Windows  Type:  Windows  Windows  Windows  Type:  Windows  Windows  Type:  Windows  Wi | material)                                                                                                                                                                                                                                         |   |
|-------------------------------------------------------------------------------------------------------------------------------------------------------------------------------------------------------------------------------------------------------------------------------------------------------------------------------------------------------------------------------------------------------------------------------------------------------------------------------------------------------------------------------------------------------------------------------------------------------------------------------------------------------------------------------------------------------------------------------------------------------------------------------------------------------------------------------------------------------------------------------------------------------------------------------------------------------------------------------------------------------------------------------------------------------------------------------------------------------------------------------------------------------------------------------------------------------------------------------------------------------------------------------------------------------------------------------------------------------------------------------------------------------------------------------------------------------------------------------------------------------------------------------------------------------------------------------------------------------------------------------------------------------------------------------------------------------------------------------------------------------------------------------------------------------------------------------------------------------------------------------------------------------------------------------------------------------------------------------------------------------------------------------------------------------------------------------------------------------------------------------|---------------------------------------------------------------------------------------------------------------------------------------------------------------------------------------------------------------------------------------------------|---|
| concrete interlocking tiles  Proposed materials and finishes: concrete interlocking tiles  Type: Windows  Existing materials and finishes: white upvc  Proposed materials and finishes: white upvc  Type: Doors  Existing materials and finishes: white upvc  Type: Doors  Existing materials and finishes: white upvc and woodgrian upvc at front  Proposed materials and finishes: white upvc and white aluminium bi-fold doors  Are you supplying additional information on submitted plans, drawings or a design and access statement?  Yes  No  Trees and Hedges  Are there any trees or hedges on the property or on adjoining properties which are within falling distance of the proposed development?  Yes  No  Will any trees or hedges need to be removed or pruned in order to carry out your proposal?  Yes  Yes                                                                                                                                                                                                                                                                                                                                                                                                                                                                                                                                                                                                                                                                                                                                                                                                                                                                                                                                                                                                                                                                                                                                                                                                                                                                                                 | Walls  Existing materials and finishes: facing brick and render  Proposed materials and finishes: facing brick and render  Type:                                                                                                                  |   |
| Existing materials and finishes: white upvc  Proposed materials and finishes: white upvc  Type: Doors  Existing materials and finishes: white upvc and woodgrian upvc at front Proposed materials and finishes: white upvc and woodgrian upvc at front Proposed materials and finishes: white upvc and white aluminium bi-fold doors  Are you supplying additional information on submitted plans, drawings or a design and access statement?  Yes, please state references for the plans, drawings and/or design and access statement  AG001 and AG002  Trees and Hedges  Are there any trees or hedges on the property or on adjoining properties which are within falling distance of the proposed development? Yes No Will any trees or hedges need to be removed or pruned in order to carry out your proposal? Yes                                                                                                                                                                                                                                                                                                                                                                                                                                                                                                                                                                                                                                                                                                                                                                                                                                                                                                                                                                                                                                                                                                                                                                                                                                                                                                      | Existing materials and finishes: concrete interlocking tiles Proposed materials and finishes:                                                                                                                                                     |   |
| Doors  Existing materials and finishes: white upvc and woodgrian upvc at front  Proposed materials and finishes: white upvc and white aluminium bi-fold doors  Are you supplying additional information on submitted plans, drawings or a design and access statement?                                                                                                                                                                                                                                                                                                                                                                                                                                                                                                                                                                                                                                                                                                                                                                                                                                                                                                                                                                                                                                                                                                                                                                                                                                                                                                                                                                                                                                                                                                                                                                                                                                                                                                                                                                                                                                                        | Windows  Existing materials and finishes: white upvc  Proposed materials and finishes:                                                                                                                                                            |   |
| <ul> <li>✓ Yes</li> <li>○ No</li> <li>If Yes, please state references for the plans, drawings and/or design and access statement</li> <li>AG001 and AG002</li> <li>Trees and Hedges</li> <li>Are there any trees or hedges on the property or on adjoining properties which are within falling distance of the proposed development?</li> <li>○ Yes</li> <li>ⓒ No</li> <li>Will any trees or hedges need to be removed or pruned in order to carry out your proposal?</li> <li>○ Yes</li> </ul>                                                                                                                                                                                                                                                                                                                                                                                                                                                                                                                                                                                                                                                                                                                                                                                                                                                                                                                                                                                                                                                                                                                                                                                                                                                                                                                                                                                                                                                                                                                                                                                                                               | Doors  Existing materials and finishes: white upvc and woodgrian upvc at front  Proposed materials and finishes:                                                                                                                                  |   |
| Trees and Hedges  Are there any trees or hedges on the property or on adjoining properties which are within falling distance of the proposed development?  Yes  No  Will any trees or hedges need to be removed or pruned in order to carry out your proposal?  Yes                                                                                                                                                                                                                                                                                                                                                                                                                                                                                                                                                                                                                                                                                                                                                                                                                                                                                                                                                                                                                                                                                                                                                                                                                                                                                                                                                                                                                                                                                                                                                                                                                                                                                                                                                                                                                                                           | <ul><li>✓ Yes</li><li>○ No</li></ul>                                                                                                                                                                                                              |   |
| Are there any trees or hedges on the property or on adjoining properties which are within falling distance of the proposed development?  Yes  No  Will any trees or hedges need to be removed or pruned in order to carry out your proposal?  Yes                                                                                                                                                                                                                                                                                                                                                                                                                                                                                                                                                                                                                                                                                                                                                                                                                                                                                                                                                                                                                                                                                                                                                                                                                                                                                                                                                                                                                                                                                                                                                                                                                                                                                                                                                                                                                                                                             |                                                                                                                                                                                                                                                   |   |
|                                                                                                                                                                                                                                                                                                                                                                                                                                                                                                                                                                                                                                                                                                                                                                                                                                                                                                                                                                                                                                                                                                                                                                                                                                                                                                                                                                                                                                                                                                                                                                                                                                                                                                                                                                                                                                                                                                                                                                                                                                                                                                                               | Are there any trees or hedges on the property or on adjoining properties which are within falling distance of the proposed development?  Yes  No  Will any trees or hedges need to be removed or pruned in order to carry out your proposal?  Yes | _ |

Please provide a description of existing and proposed materials and finishes to be used externally (including type, colour and name for each

| Pedestrian and Vehicle Access, Roads and Rights of Way                                                                                                                                                                                                                            |
|-----------------------------------------------------------------------------------------------------------------------------------------------------------------------------------------------------------------------------------------------------------------------------------|
| Is a new or altered vehicle access proposed to or from the public highway?  ○ Yes  ○ No                                                                                                                                                                                           |
| Is a new or altered pedestrian access proposed to or from the public highway?  ○ Yes  ⊙ No                                                                                                                                                                                        |
| Do the proposals require any diversions, extinguishment and/or creation of public rights of way?  ○ Yes  ○ No                                                                                                                                                                     |
| Parking                                                                                                                                                                                                                                                                           |
| Will the proposed works affect existing car parking arrangements?  ○ Yes  ○ No                                                                                                                                                                                                    |
| Site Visit                                                                                                                                                                                                                                                                        |
| Can the site be seen from a public road, public footpath, bridleway or other public land?  ⊘ Yes  ○ No                                                                                                                                                                            |
| If the planning authority needs to make an appointment to carry out a site visit, whom should they contact?  The agent  The applicant  Other person                                                                                                                               |
| Pre-application Advice                                                                                                                                                                                                                                                            |
| Has assistance or prior advice been sought from the local authority about this application?  ○ Yes  ○ No                                                                                                                                                                          |
| Authority Employee/Member                                                                                                                                                                                                                                                         |
| With respect to the Authority, is the applicant and/or agent one of the following:  (a) a member of staff  (b) an elected member  (c) related to a member of staff  (d) related to an elected member                                                                              |
| It is an important principle of decision-making that the process is open and transparent.                                                                                                                                                                                         |
| For the purposes of this question, "related to" means related, by birth or otherwise, closely enough that a fair-minded and informed observer, having considered the facts, would conclude that there was bias on the part of the decision-maker in the Local Planning Authority. |