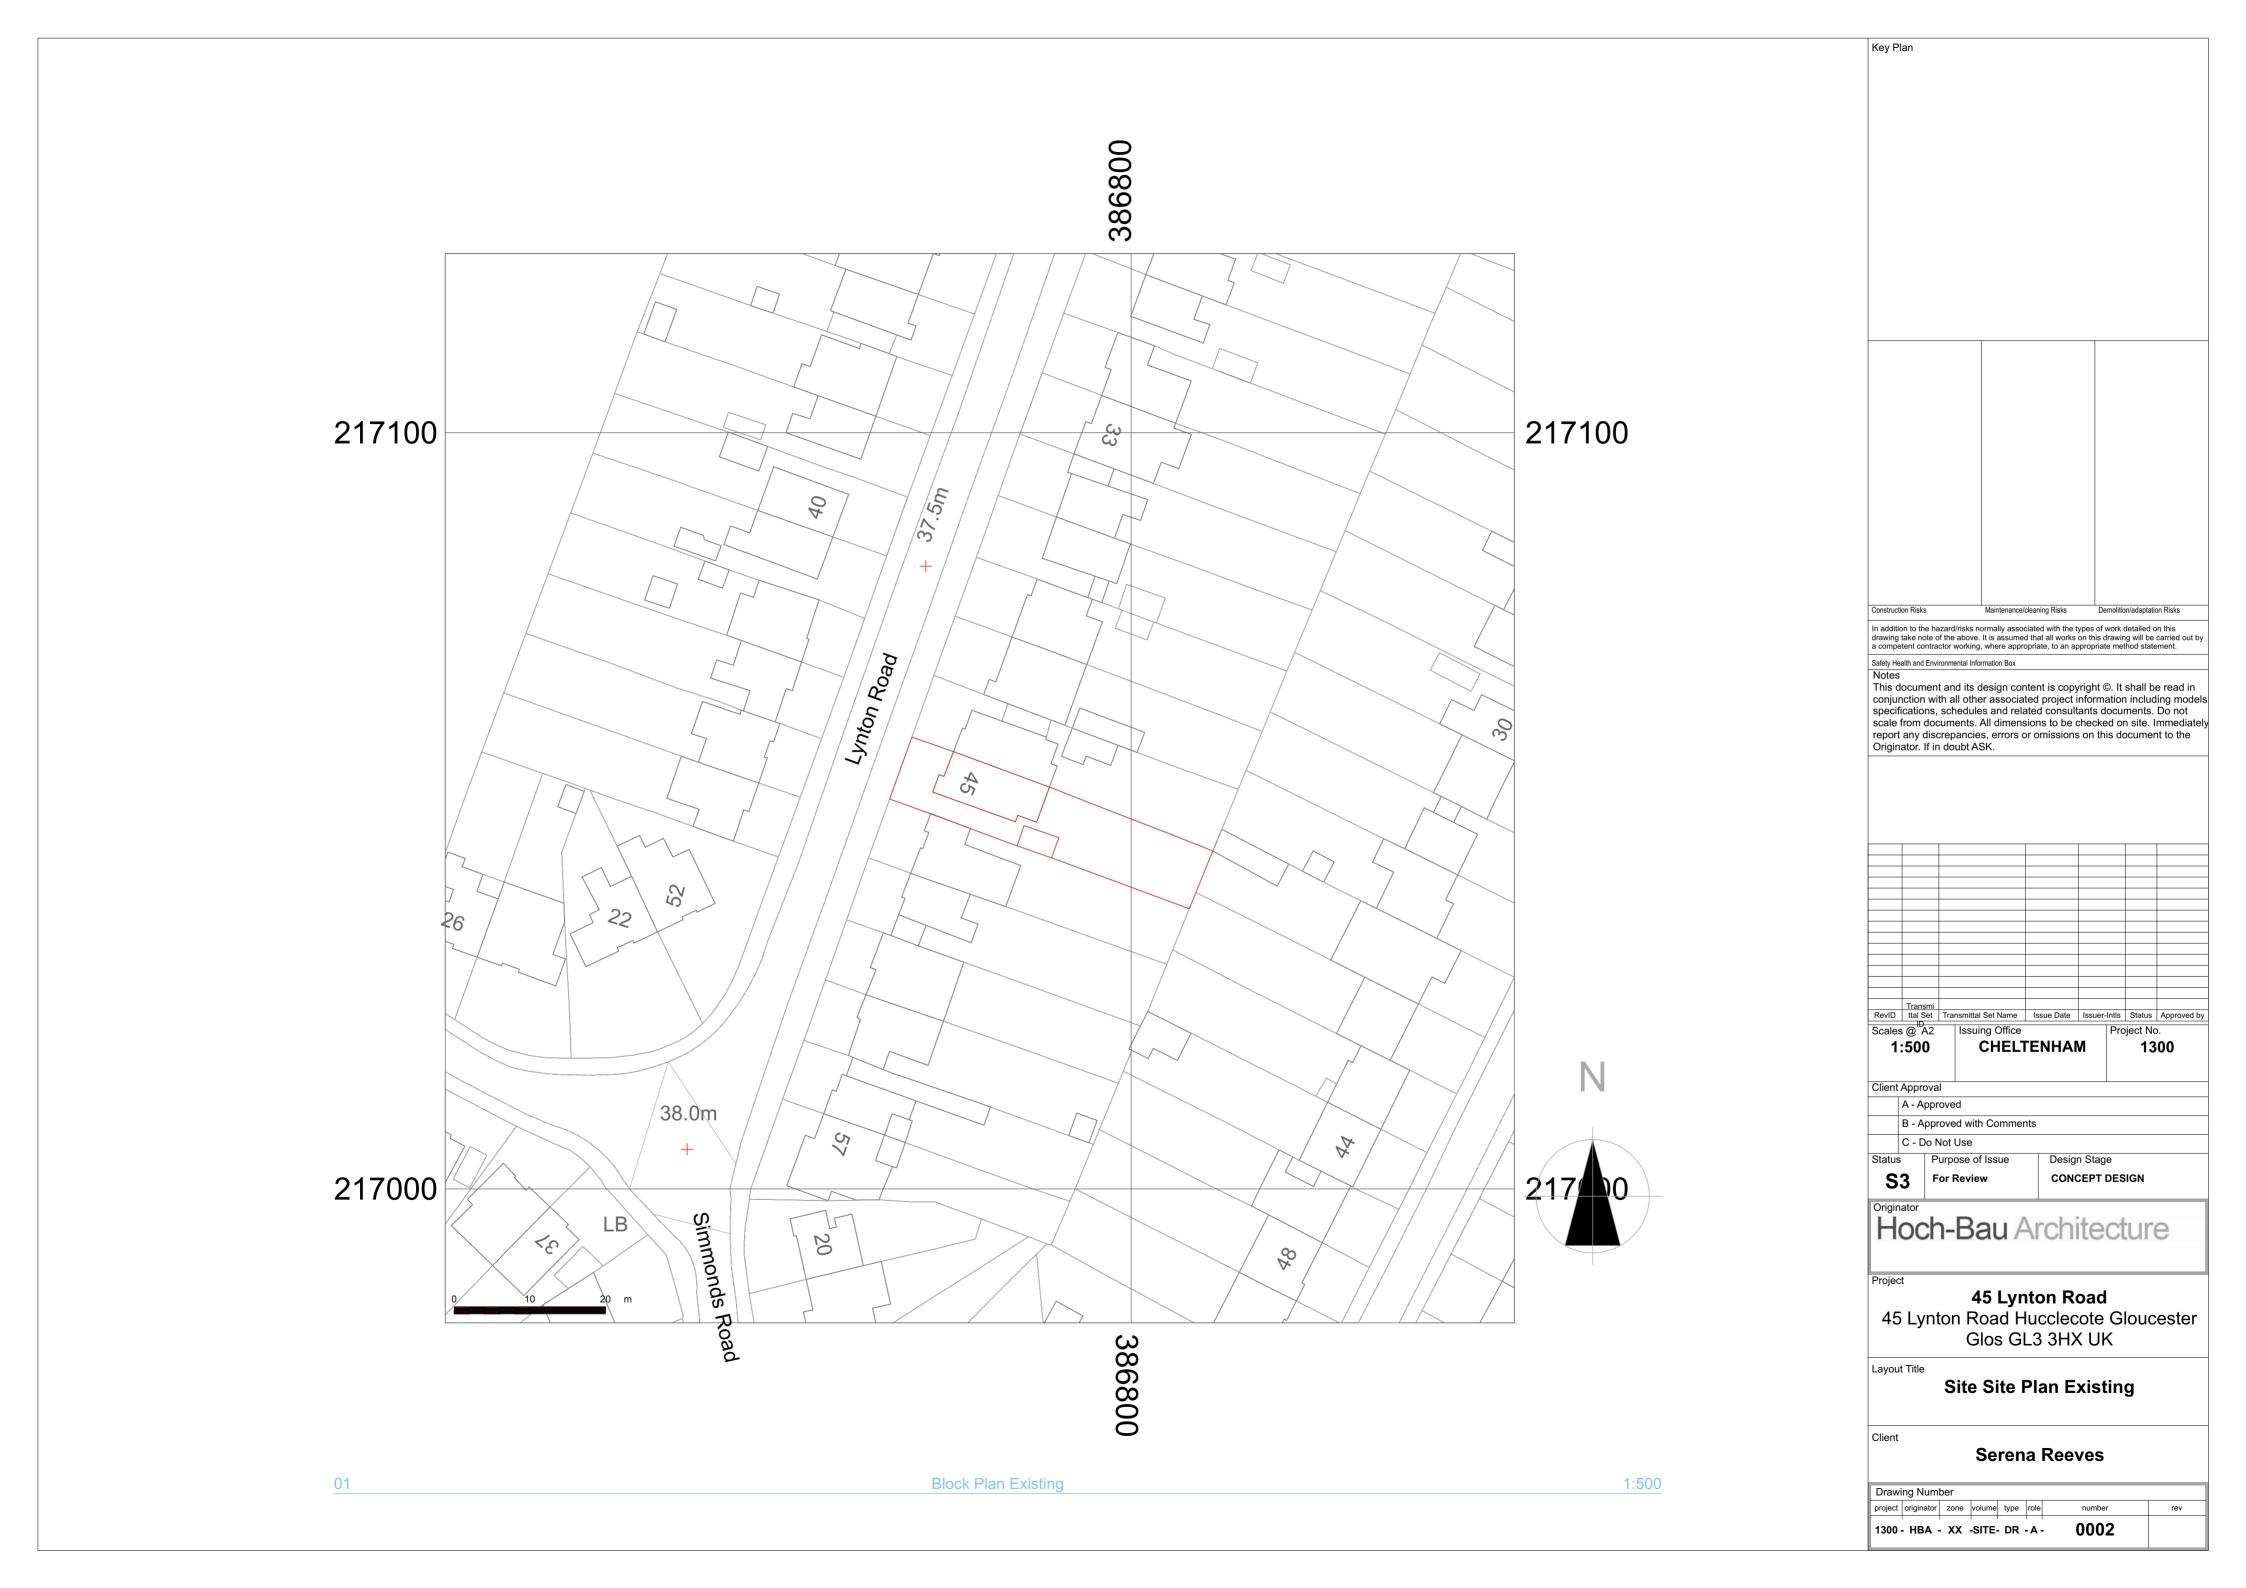

| If you cannot provide a postcod | e, the description of site location must be completed. Please provide the most accurate site description you can, to |
|---------------------------------|----------------------------------------------------------------------------------------------------------------------|
|                                 | e "field to the North of the Post Office".                                                                           |
| Number                          | 45                                                                                                                   |
| Suffix                          |                                                                                                                      |
| Property Name                   |                                                                                                                      |
|                                 |                                                                                                                      |
| Address Line 1                  |                                                                                                                      |
| Lynton Road                     |                                                                                                                      |
| Address Line 2                  |                                                                                                                      |
|                                 |                                                                                                                      |
| Address Line 3                  |                                                                                                                      |
| Gloucestershire                 |                                                                                                                      |
| Town/city                       |                                                                                                                      |
| Gloucester                      |                                                                                                                      |
| Postcode                        |                                                                                                                      |
| GL3 3HX                         |                                                                                                                      |
|                                 |                                                                                                                      |
|                                 | cation must be completed if postcode is not known:                                                                   |
| Description of site loc         | duon must be completed if postcode is not known.                                                                     |
| Description of site loc         | Northing (y)  217053                                                                                                 |