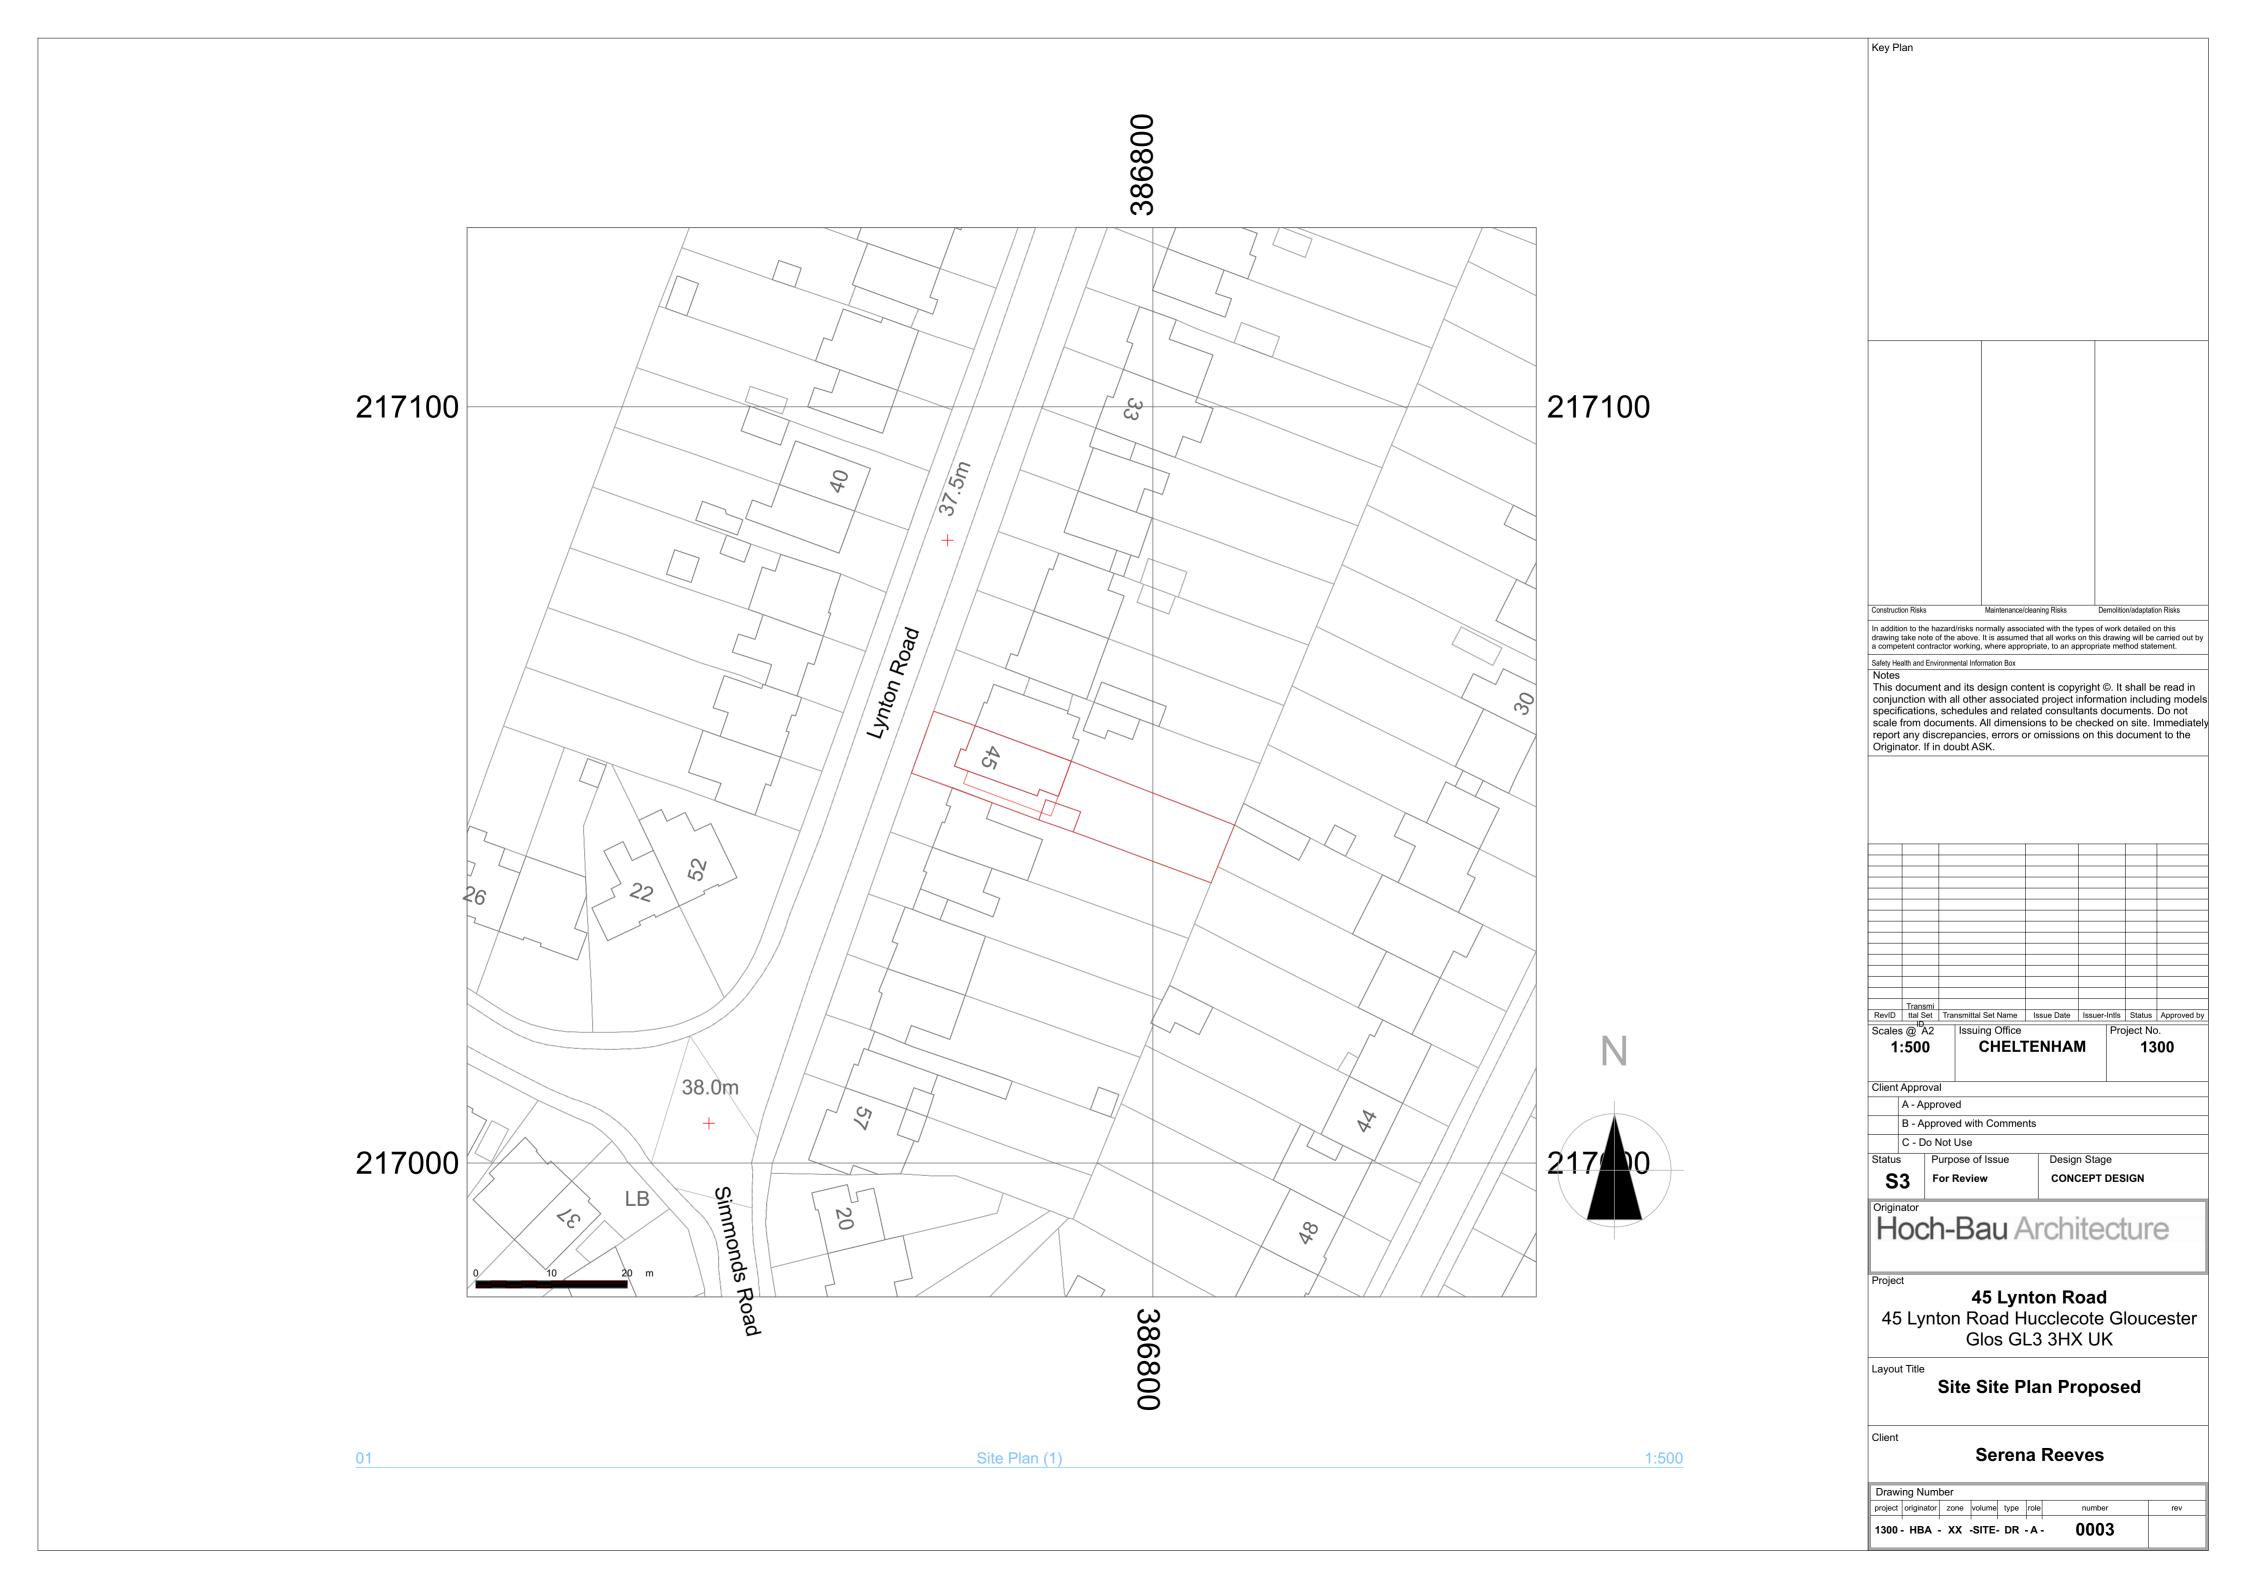

| Email address  THE REDACTED TO Proposed Works  Description of Proposed Works  Please describe the proposed works  Demolition of Garage & Conservatory, Proposed Single Storey Rear and Side Extension  Has the work already been started without consent?  Yes  No  No  Materials  Does the proposed development require any materials to be used externally?  Yes  No  Please provide a description of existing and proposed materials and finishes to be used externally (including type, colour and name for each |
|----------------------------------------------------------------------------------------------------------------------------------------------------------------------------------------------------------------------------------------------------------------------------------------------------------------------------------------------------------------------------------------------------------------------------------------------------------------------------------------------------------------------|
| Description of Proposed Works  Please describe the proposed works  Demolition of Garage & Conservatory, Proposed Single Storey Rear and Side Extension  Has the work already been started without consent?  Yes  No  Materials  Does the proposed development require any materials to be used externally?  Yes  No  Please provide a description of existing and proposed materials and finishes to be used externally (including type, colour and name for each                                                    |
| Description of Proposed Works  Please describe the proposed works  Demolition of Garage & Conservatory, Proposed Single Storey Rear and Side Extension  Has the work already been started without consent?  ○ Yes ② No  Materials  Does the proposed development require any materials to be used externally? ② Yes ○ No  Please provide a description of existing and proposed materials and finishes to be used externally (including type, colour and name for each                                               |
| Description of Proposed Works  Please describe the proposed works  Demolition of Garage & Conservatory, Proposed Single Storey Rear and Side Extension  Has the work already been started without consent?  Yes  No  No  Materials  Does the proposed development require any materials to be used externally?  Yes  No  Please provide a description of existing and proposed materials and finishes to be used externally (including type, colour and name for each                                                |
| Please describe the proposed works  Demolition of Garage & Conservatory, Proposed Single Storey Rear and Side Extension  Has the work already been started without consent?  Yes  No  No  No  No  No  Please provide a description of existing and proposed materials and finishes to be used externally (including type, colour and name for each                                                                                                                                                                   |
| Demolition of Garage & Conservatory, Proposed Single Storey Rear and Side Extension  Has the work already been started without consent?  Yes  No  No  Materials  Does the proposed development require any materials to be used externally?  Yes  No  No  Please provide a description of existing and proposed materials and finishes to be used externally (including type, colour and name for each                                                                                                               |
| Has the work already been started without consent?  ☐ Yes ☐ No  Materials  Does the proposed development require any materials to be used externally? ☐ Yes ☐ No  Please provide a description of existing and proposed materials and finishes to be used externally (including type, colour and name for each                                                                                                                                                                                                       |
| Yes  No  Materials  Does the proposed development require any materials to be used externally?  Yes  No  Please provide a description of existing and proposed materials and finishes to be used externally (including type, colour and name for each                                                                                                                                                                                                                                                                |
| <ul> <li>No</li> <li>Materials</li> <li>Does the proposed development require any materials to be used externally?</li> <li>✓ Yes</li> <li>○ No</li> <li>Please provide a description of existing and proposed materials and finishes to be used externally (including type, colour and name for each</li> </ul>                                                                                                                                                                                                     |
| Materials  Does the proposed development require any materials to be used externally?                                                                                                                                                                                                                                                                                                                                                                                                                                |
| Does the proposed development require any materials to be used externally?                                                                                                                                                                                                                                                                                                                                                                                                                                           |
| <ul><li>Yes</li><li>No</li><li>Please provide a description of existing and proposed materials and finishes to be used externally (including type, colour and name for each</li></ul>                                                                                                                                                                                                                                                                                                                                |
| ○ No  Please provide a description of existing and proposed materials and finishes to be used externally (including type, colour and name for each                                                                                                                                                                                                                                                                                                                                                                   |
|                                                                                                                                                                                                                                                                                                                                                                                                                                                                                                                      |
| material)                                                                                                                                                                                                                                                                                                                                                                                                                                                                                                            |
| Type: Walls                                                                                                                                                                                                                                                                                                                                                                                                                                                                                                          |
| Existing materials and finishes:                                                                                                                                                                                                                                                                                                                                                                                                                                                                                     |
| Brickwork  Proposed materials and finishes.                                                                                                                                                                                                                                                                                                                                                                                                                                                                          |
| Proposed materials and finishes:  Buff Brick                                                                                                                                                                                                                                                                                                                                                                                                                                                                         |
| Type: Roof                                                                                                                                                                                                                                                                                                                                                                                                                                                                                                           |
| Existing materials and finishes: Concrete tiles                                                                                                                                                                                                                                                                                                                                                                                                                                                                      |
| Proposed materials and finishes: Flat roof - single ply membrane colour dark grey, hidden by parapet walls with stone copings                                                                                                                                                                                                                                                                                                                                                                                        |
| Are you supplying additional information on submitted plans, drawings or a design and access statement?                                                                                                                                                                                                                                                                                                                                                                                                              |
| <ul><li>Yes</li><li>No</li></ul>                                                                                                                                                                                                                                                                                                                                                                                                                                                                                     |
| f Yes, please state references for the plans, drawings and/or design and access statement                                                                                                                                                                                                                                                                                                                                                                                                                            |
| Drawings prefixed 1300-HBA                                                                                                                                                                                                                                                                                                                                                                                                                                                                                           |
|                                                                                                                                                                                                                                                                                                                                                                                                                                                                                                                      |