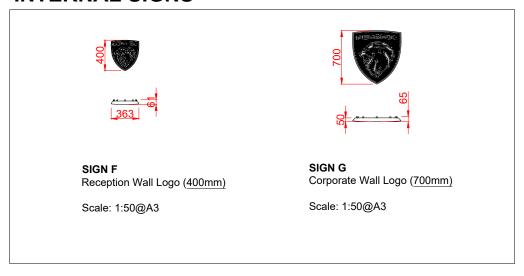

## **PEUGEOT - Warners of Gloucester Ltd (UK)** (Internal Signage)

**Existing logo** removed

**Existing:** 

Sign G

**Existing logo** 

Sign F

Proposed:

delivering branded environments\* futurama Futurama, The Granary, Home Farm Cams Estate, Fareham, PO16 8UT

#### **INTERNAL SIGNS**

**PAGE 11 / 11** 

Futurama, The Granary, Home Farm Cams Estate, Fareham, PO16 8UT

| CLIENT    | PEUGEOT                   |
|-----------|---------------------------|
| PROJECT   | Warners of Gloucester Ltd |
| PRODUCT   | Signage Scheme            |
| DRG NO.   | PEU090921_NR0             |
| ORIG DATE | 09/09/21                  |
| DATE      |                           |
| DRAWN BY  | NR                        |
| SCALE     | As Shown @ A3             |
| ISSUE     | Α                         |