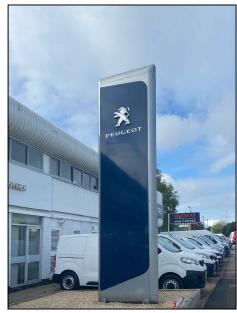

## **PEUGEOT - Warners of Gloucester Ltd (UK)** (Sign Specification)

**PEU0\_I01** - Pylon (6m)

Blue (RAL 5011) matte faces, with Black (RAL 9005) sides and base

Black (RAL 9005) shield with text, border line and Lion chrome by day, illuminated white at night Luminance 500cd/m<sup>2</sup>

PEUGEOT wordmark (Qty:2) Face chrome by day, Illuminated white at night.

Luminance 500cd/m<sup>2</sup>

Scale: 1:50@A3