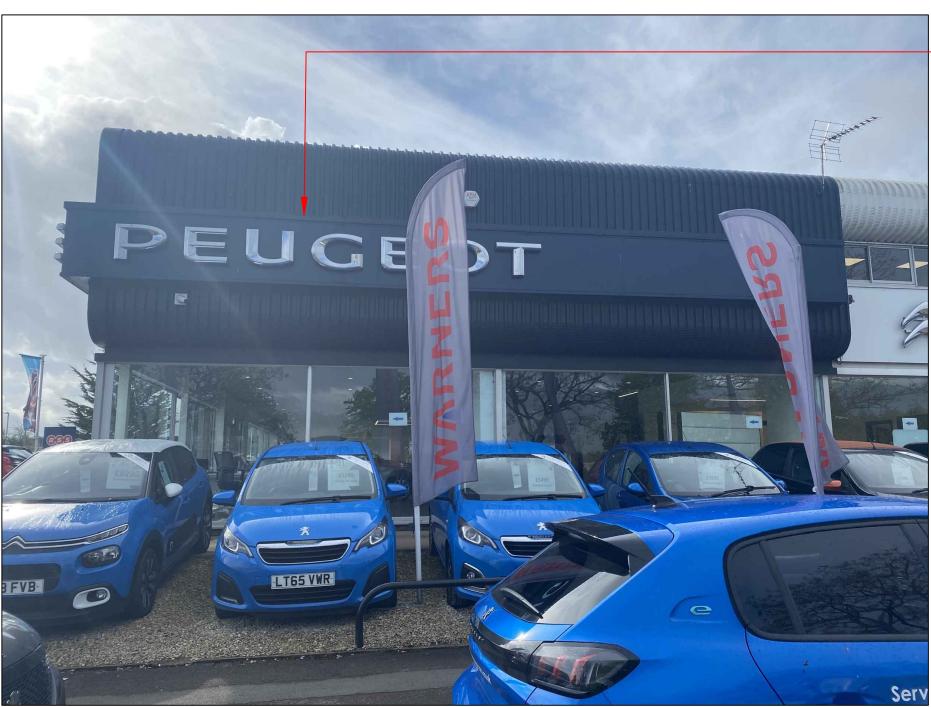

# **PEUGEOT - Warners of Gloucester Ltd (UK)** (Photos)

| CLIENT    | PEUGEOT                   |
|-----------|---------------------------|
| PROJECT   | Warners of Gloucester Ltd |
| PRODUCT   | Signage Scheme            |
| ORG NO.   | PEU090921_NR0             |
| ORIG DATE | 09/09/21                  |
| DATE      |                           |
| DRAWN BY  | NR                        |
| SCALE     | As Shown @ A3             |
| SSUE      | А                         |