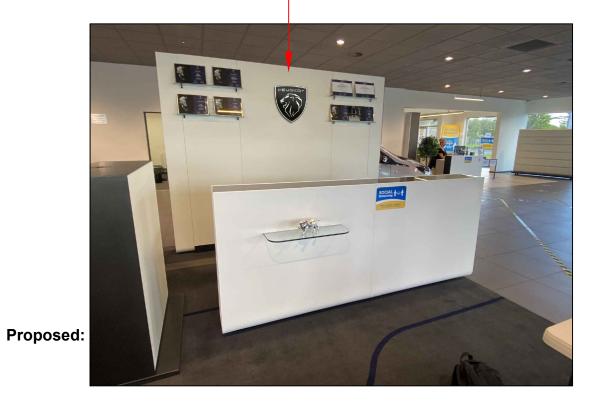

## **PEUGEOT - Warners of Gloucester Ltd (UK)** (Internal Signage)

**Existing logo** removed

**Existing:** 

Sign G

**Existing logo** 

Sign F

Proposed:

delivering branded environments\* futurama Futurama, The Granary, Home Farm Cams Estate, Fareham, PO16 8UT