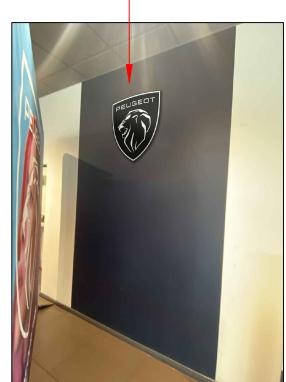

## **PEUGEOT - Warners of Gloucester Ltd (UK)** (Internal Signage)

**Existing logo** removed

**Existing:** 

Sign G

**Existing logo** 

Sign F

Proposed:

delivering branded environments\* futurama Futurama, The Granary, Home Farm Cams Estate, Fareham, PO16 8UT