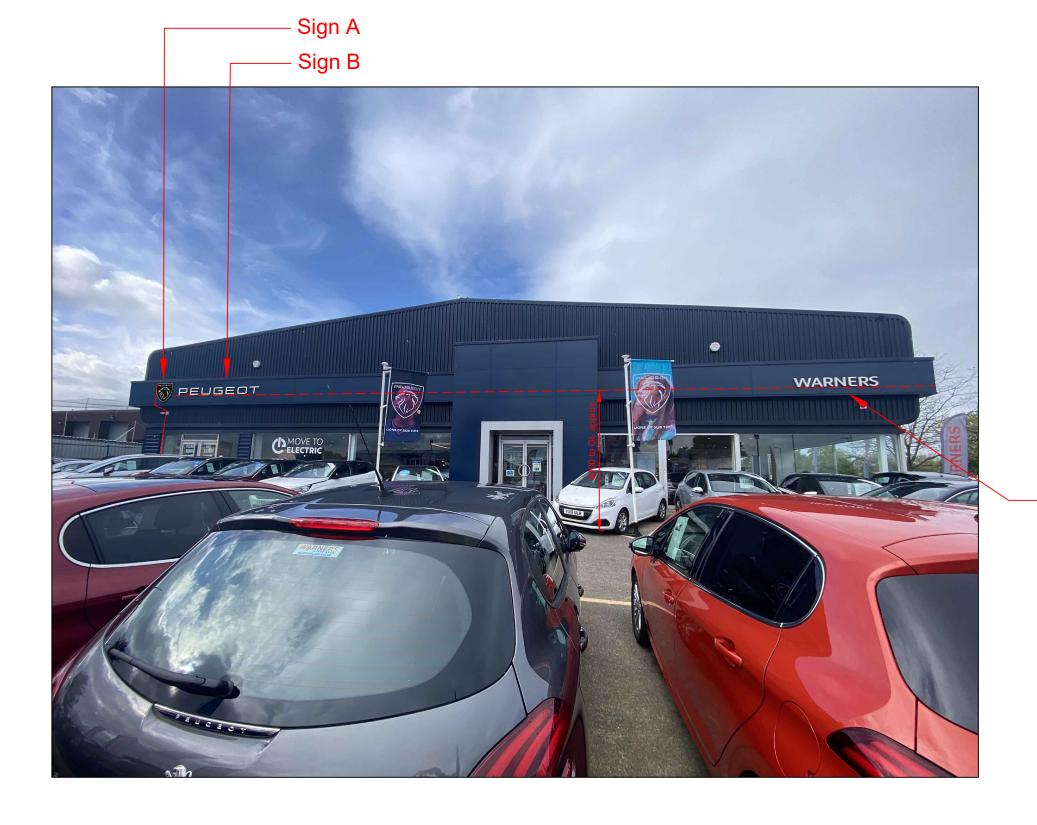

#### 4. Type of Proposed Advertisement(s) What is the maximum projection of the advertisement from face of building? 0.065 metre(s) Dimension: Height: 0.7 x Width: 0.636 x Depth: 0.065 metre(s) What materials will the sign be made of? Chrome and acrylic - Sign A&C What is the maximum height of any of the individual letters and symbols? 45 cm The colour of text and background Black (RAL 9005) shield with text, border line and Lion chrome by day, illuminated white at night Will the sign be illuminated? Will the sign be illuminated internally or externally? Internally Illuminated 500 cd/m2 Illuminance levels Will the illumination be static or intermittent? Static Fascia sign(s): 2 What is the height from the ground to the base of the advertisement? 4 metre(s) What is the maximum projection of the advertisement from face of building? 0.052 metre(s) Height: 0.25 x Width: 2.934 x Depth: 0.052 metre(s) Dimension: What materials will the sign be made of? Chrome, acrylic and aluminium - Sign B & D What is the maximum height of any of the individual letters and symbols? 25 cm The colour of text and background Face chrome by day, Illuminated white at night with non illuminated black RAL 9005 returns. Will the sign be illuminated? Yes Will the sign be illuminated internally or externally? Internally Illuminated 500 cd/m2 Illuminance levels Will the illumination be static or intermittent? Static Other type(s): Please add details of each proposed advertisement Other type(s): 1 What is the height from the ground to the base of the advertisement? 0 metre(s) What is the maximum projection of the advertisement from face of building? 0 metre(s) Height: 6.18 x Width: 1.5 x Depth: 0.3 metre(s) Dimension: What materials will the sign be made of? Steel frame, dibond, aluminium and chrome - Sign E What is the maximum height of any of the individual letters and symbols? 450 cm

#### SIGN A & B / C & D

Illuminated Shield and Lettering

Black (RAL 9005) shield with text, border line and Lion chrome by day, illuminated white at night

PEUGEOT wordmark

Face chrome by day, Illuminated white at night with non illuminated black RAL 9005 returns. Luminance 500cd/m²