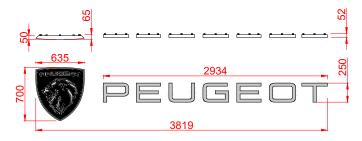

## **PEUGEOT - Warners of Gloucester Ltd (UK)** (Sign Specification)

**PEU0\_I01** - Pylon (6m)

Blue (RAL 5011) matte faces, with Black (RAL 9005) sides and base

Black (RAL 9005) shield with text, border line and Lion chrome by day, illuminated white at night Luminance 500cd/m<sup>2</sup>

PEUGEOT wordmark (Qty:2) Face chrome by day, Illuminated white at night.

Luminance 500cd/m<sup>2</sup>

Scale: 1:50@A3

#### SIGN A & B / C & D

Illuminated Shield and Lettering

Black (RAL 9005) shield with text, border line and Lion chrome by day, illuminated white at night

PEUGEOT wordmark

Face chrome by day, Illuminated white at night with non illuminated black RAL 9005 returns. Luminance 500cd/m²

Scale: 1:50@A3