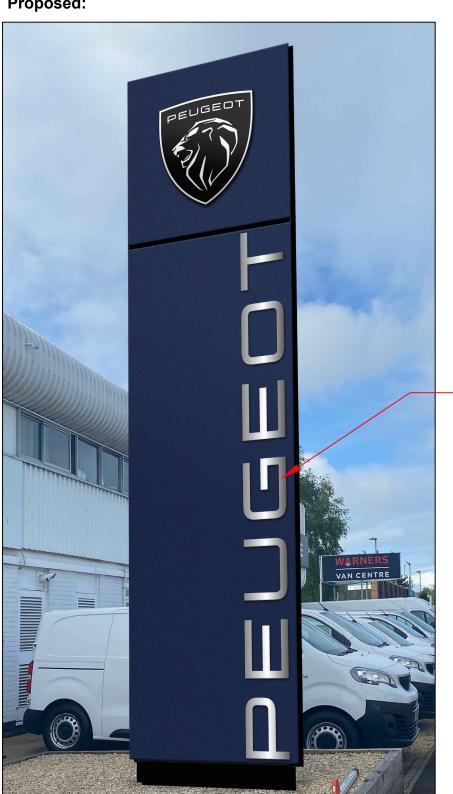

#### **NOT APPROVED**

Dealer No: 15130
Dealer Name: Warne

Warners of Gloucester Ltd

Address: Eastern Avenue,
Gloucester,
Gloucestershire

GL4 3BS

**Existing:** 

Proposed:

delivering branded environments" futurama Futurama, The Granary, Home Farm Cams Estate, Fareham, PO16 8UT

#### **NOT APPROVED**

Dealer No: 15130 Dealer Name:

Warners of Gloucester Ltd

Eastern Avenue, Gloucester, Address:

GL4 3BS

Sign E

## **PEUGEOT - Warners of Gloucester Ltd (UK)** (Sign Specification)

**PEU0\_I01** - Pylon (6m)

Blue (RAL 5011) matte faces, with Black (RAL 9005) sides and base

Black (RAL 9005) shield with text, border line and Lion chrome by day, illuminated white at night Luminance 500cd/m<sup>2</sup>

PEUGEOT wordmark (Qty:2) Face chrome by day, Illuminated white at night.

Luminance 500cd/m<sup>2</sup>

Scale: 1:50@A3

#### SIGN A & B / C & D

Illuminated Shield and Lettering

Black (RAL 9005) shield with text, border line and Lion chrome by day, illuminated white at night

PEUGEOT wordmark

Face chrome by day, Illuminated white at night with non illuminated black RAL 9005 returns. Luminance 500cd/m²