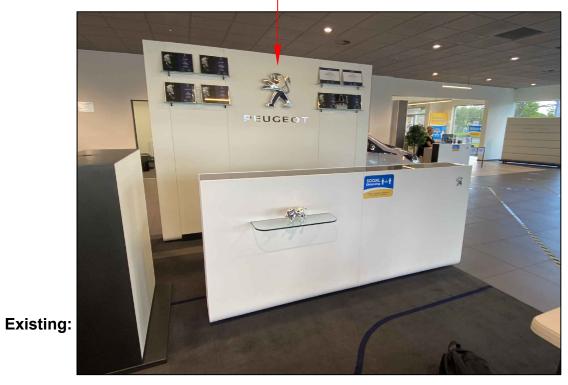

## **PEUGEOT - Warners of Gloucester Ltd (UK)** (Internal Signage)

**Existing logo** removed

**Existing:** 

Sign G

**Existing logo** 

Sign F

Proposed:

delivering branded environments\* futurama Futurama, The Granary, Home Farm Cams Estate, Fareham, PO16 8UT

## **PEUGEOT - Warners of Gloucester Ltd (UK)**

(Photos - Internal)

8

© Copyright Design

| CLIENT    | PEUGEOT                   |
|-----------|---------------------------|
| PROJECT   | Warners of Gloucester Ltd |
| PRODUCT   | Signage Scheme            |
| DRG NO.   | PEU090921_NR0             |
| ORIG DATE | 09/09/21                  |
| DATE      |                           |
| DRAWN BY  | NR                        |
| SCALE     | As Shown @ A3             |
| ISSUE     | Α                         |