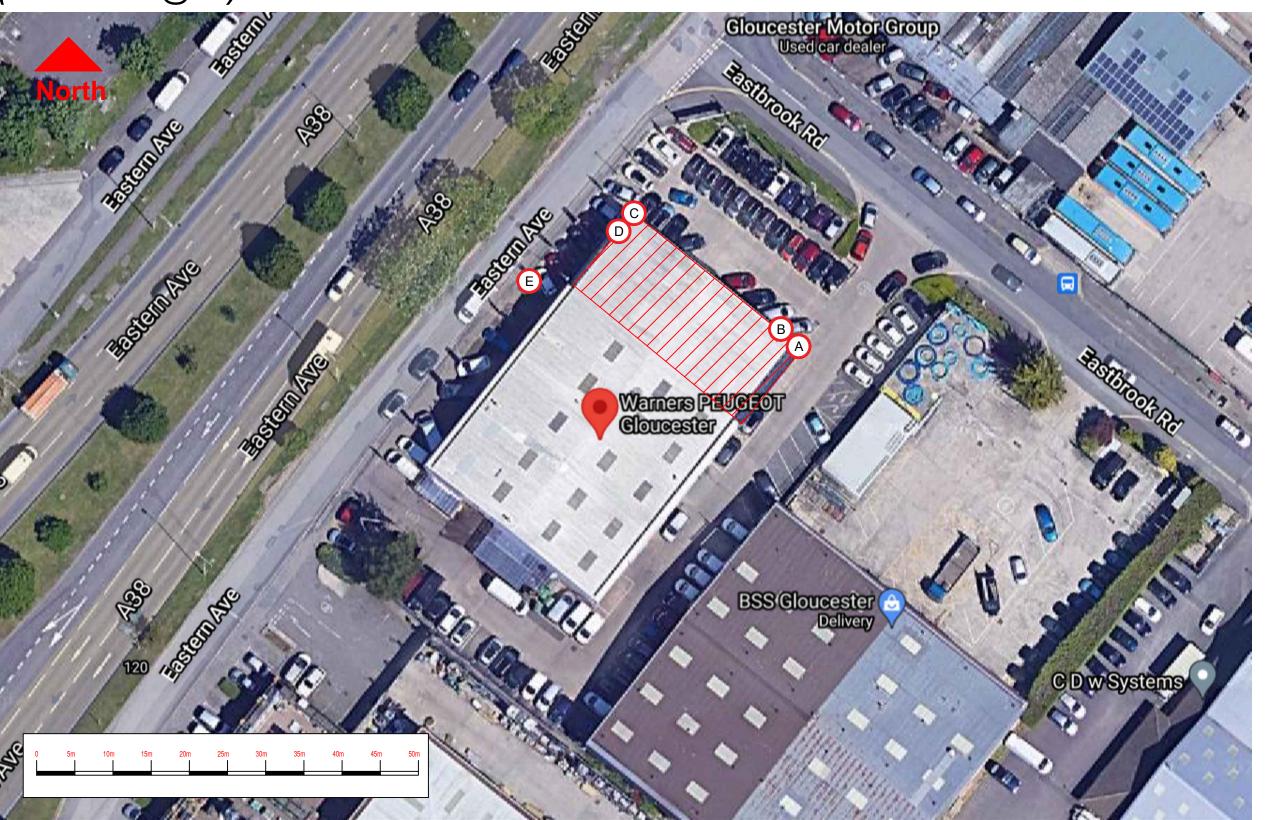

# **PEUGEOT - Warners of Gloucester Ltd (UK)** (Photos)

| CLIENT    | PEUGEOT                   |
|-----------|---------------------------|
| PROJECT   | Warners of Gloucester Ltd |
| PRODUCT   | Signage Scheme            |
| ORG NO.   | PEU090921_NR0             |
| ORIG DATE | 09/09/21                  |
| DATE      |                           |
| DRAWN BY  | NR                        |
| SCALE     | As Shown @ A3             |
| SSUE      | А                         |