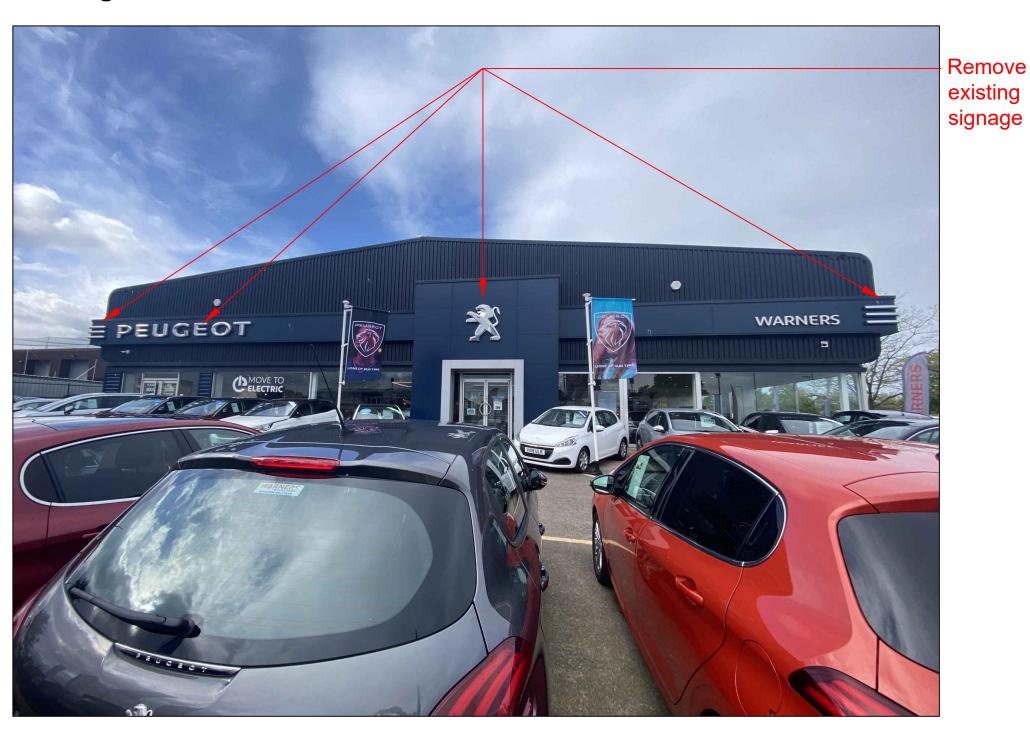

| The colour of tex                                                                                                                                           | kt and background                                                                                                                                                                                                                                                                                                                                    |                                                                                |                                |
|-------------------------------------------------------------------------------------------------------------------------------------------------------------|------------------------------------------------------------------------------------------------------------------------------------------------------------------------------------------------------------------------------------------------------------------------------------------------------------------------------------------------------|--------------------------------------------------------------------------------|--------------------------------|
| 1                                                                                                                                                           | ) matte faces, with black (RAL 9005) sides and base, black (RAL 9005) shrome by day, Illuminated white at night.                                                                                                                                                                                                                                     | nield with text, border line and lion ch                                       | rome by day, illuminated white |
| Will the sign be i                                                                                                                                          | illuminated?                                                                                                                                                                                                                                                                                                                                         | Yes                                                                            |                                |
| Will the sign be i                                                                                                                                          | illuminated internally or externally?                                                                                                                                                                                                                                                                                                                | Internally Illuminated                                                         |                                |
| Illuminance leve                                                                                                                                            | ls                                                                                                                                                                                                                                                                                                                                                   | 500 cd/m2                                                                      |                                |
| Will the illuminat                                                                                                                                          | ion be static or intermittent?                                                                                                                                                                                                                                                                                                                       | Static                                                                         |                                |
| Please describe ea                                                                                                                                          | ach of the 'Other type(s)' of advertising proposed                                                                                                                                                                                                                                                                                                   |                                                                                |                                |
| Display of 1 interna                                                                                                                                        | ally illuminated pylon sign.                                                                                                                                                                                                                                                                                                                         |                                                                                |                                |
| 5. Location of                                                                                                                                              | Advertisement(s)                                                                                                                                                                                                                                                                                                                                     |                                                                                |                                |
| Is the advertiseme                                                                                                                                          | nt(s) you are applying for already in place?                                                                                                                                                                                                                                                                                                         | □ Yes                                                                          | s   No                         |
| Is an existing adve                                                                                                                                         | ertisement(s) to be removed and replaced by the advertisement(s) in this p                                                                                                                                                                                                                                                                           | oroposal?                                                                      | s                              |
| If Yes to either or b<br>Documents section                                                                                                                  | both the questions above, please show the existing sign(s) on an elevation of this application. Please state the references or filenames of the drawi                                                                                                                                                                                                | n drawing or photograph which can b<br>ing(s) or photograph(s) in this text bo | e uploaded to the Supporting   |
| PEUGEOT - Warn                                                                                                                                              | ers of Gloucester Ltd Drawings                                                                                                                                                                                                                                                                                                                       |                                                                                |                                |
|                                                                                                                                                             |                                                                                                                                                                                                                                                                                                                                                      |                                                                                |                                |
| Will the proposed a                                                                                                                                         | advertisement(s) project over a footpath or other public highway?                                                                                                                                                                                                                                                                                    | ℚ Yes                                                                          | s   No                         |
| 6. Advertiseme                                                                                                                                              |                                                                                                                                                                                                                                                                                                                                                      | © Yes                                                                          | s   No                         |
| 6. Advertiseme                                                                                                                                              | ent(s) Period                                                                                                                                                                                                                                                                                                                                        | □ Ye                                                                           | s   No                         |
| 6. Advertiseme                                                                                                                                              | ent(s) Period eriod of time for which consent is sought for the advertisement                                                                                                                                                                                                                                                                        | □ Ye:                                                                          | s   No                         |
| 6. Advertiseme<br>Please state the p<br>From                                                                                                                | ent(s) Period eriod of time for which consent is sought for the advertisement 29/11/2021                                                                                                                                                                                                                                                             | ○ Yes                                                                          | s   No                         |
| 6. Advertiseme<br>Please state the p<br>From<br>To<br>7. Neighbour a                                                                                        | ent(s) Period eriod of time for which consent is sought for the advertisement  29/11/2021  28/11/2026                                                                                                                                                                                                                                                |                                                                                | s  No                          |
| 6. Advertiseme Please state the p From To  7. Neighbour a Have you consulte                                                                                 | ent(s) Period eriod of time for which consent is sought for the advertisement  29/11/2021  28/11/2026  and Community Consultation                                                                                                                                                                                                                    |                                                                                |                                |
| 6. Advertiseme Please state the p From To 7. Neighbour a Have you consulte                                                                                  | ent(s) Period eriod of time for which consent is sought for the advertisement  29/11/2021  28/11/2026  and Community Consultation                                                                                                                                                                                                                    |                                                                                |                                |
| 6. Advertiseme Please state the p From To  7. Neighbour a Have you consulte  8. Site Visit Can the site be see                                              | ent(s) Period eriod of time for which consent is sought for the advertisement  29/11/2021  28/11/2026  and Community Consultation ed your neighbours or the local community about the proposal?                                                                                                                                                      |                                                                                | s ⊚ No                         |
| 6. Advertiseme Please state the p From To  7. Neighbour a Have you consulte  8. Site Visit Can the site be see If the planning auth The agent The applicant | ent(s) Period eriod of time for which consent is sought for the advertisement  29/11/2021  28/11/2026  and Community Consultation  d your neighbours or the local community about the proposal?  en from a public road, public footpath, bridleway or other public land?  nority needs to make an appointment to carry out a site visit, whom should |                                                                                | s ⊚ No                         |

#### **NOT APPROVED**

Dealer No: 15130
Dealer Name: Warne

Warners of Gloucester Ltd

Eastern Avenue, Gloucester,

GL4 3BS

Remove existing signage

| CLIENT    | PEUGEOT                   |
|-----------|---------------------------|
| PROJECT   | Warners of Gloucester Ltd |
| PRODUCT   | Signage Scheme            |
| DRG NO.   | PEU090921_NR0             |
| ORIG DATE | 09/09/21                  |
| DATE      |                           |
| DRAWN BY  | NR                        |
| SCALE     | As Shown @ A3             |
| ISSUE     | А                         |