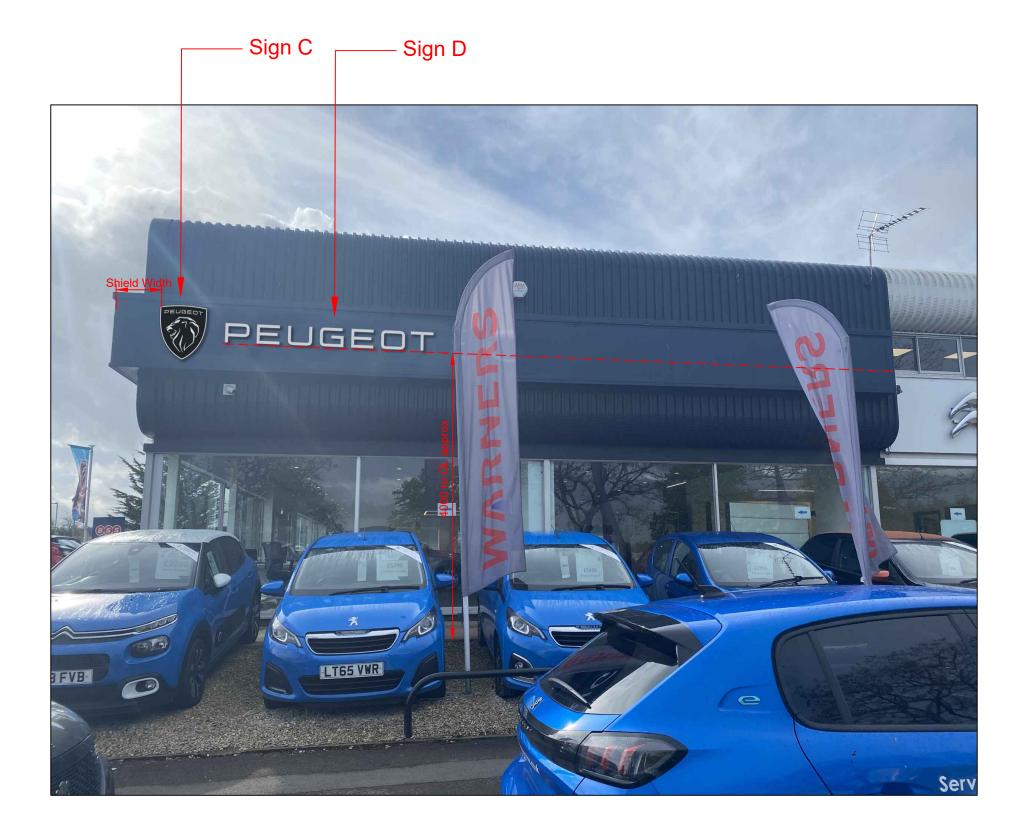

#### SIGN A & B / C & D

Illuminated Shield and Lettering

Black (RAL 9005) shield with text, border line and Lion chrome by day, illuminated white at night

PEUGEOT wordmark

Face chrome by day, Illuminated white at night with non illuminated black RAL 9005 returns. Luminance 500cd/m²

Scale: 1:50@A3