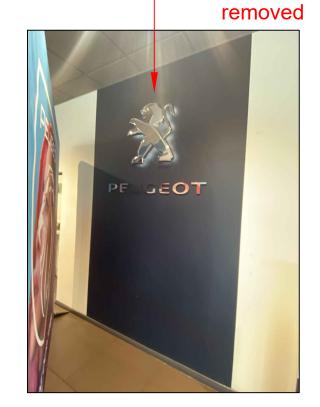

## **PEUGEOT - Warners of Gloucester Ltd (UK)** (Internal Signage)

**Existing logo** removed

**Existing:** 

Sign G

**Existing logo** 

Sign F

Proposed:

delivering branded environments\* futurama Futurama, The Granary, Home Farm Cams Estate, Fareham, PO16 8UT

### Remove all existing logos from furniture and glazing

**NOTE:** Any redundant fixing holes to be made good with a suitably coloured filler.

**NOT APPROVED** 

Dealer No: 15130
Dealer Name: Warne

Warners of Gloucester Ltd Eastern Avenue,