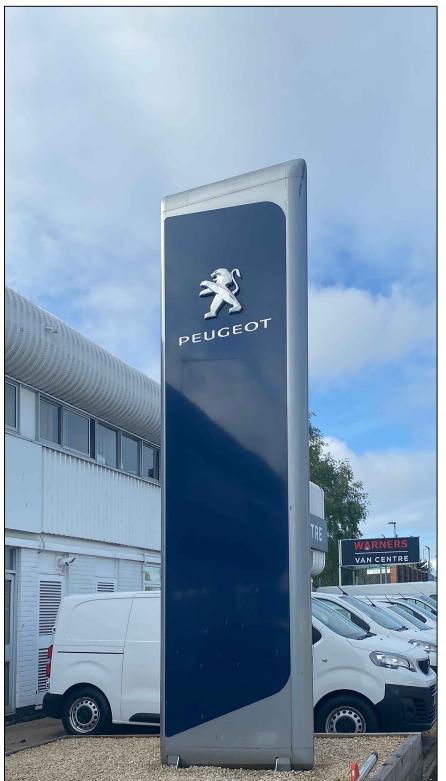

## **PEUGEOT - Warners of Gloucester Ltd (UK)** (Sign Specification)

**PEU0\_I01** - Pylon (6m)

Blue (RAL 5011) matte faces, with Black (RAL 9005) sides and base

Black (RAL 9005) shield with text, border line and Lion chrome by day, illuminated white at night Luminance 500cd/m<sup>2</sup>

PEUGEOT wordmark (Qty:2) Face chrome by day, Illuminated white at night.

Luminance 500cd/m<sup>2</sup>

Scale: 1:50@A3