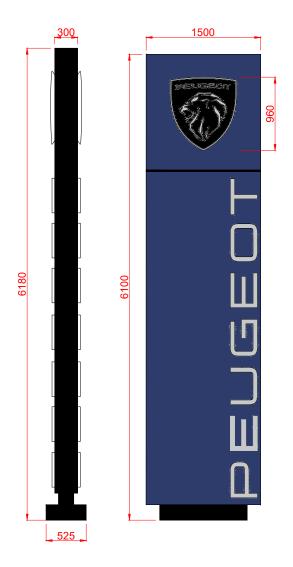

#### 4. Type of Proposed Advertisement(s) What is the maximum projection of the advertisement from face of building? 0.065 metre(s) Dimension: Height: 0.7 x Width: 0.636 x Depth: 0.065 metre(s) What materials will the sign be made of? Chrome and acrylic - Sign A&C What is the maximum height of any of the individual letters and symbols? 45 cm The colour of text and background Black (RAL 9005) shield with text, border line and Lion chrome by day, illuminated white at night Will the sign be illuminated? Will the sign be illuminated internally or externally? Internally Illuminated 500 cd/m2 Illuminance levels Will the illumination be static or intermittent? Static Fascia sign(s): 2 What is the height from the ground to the base of the advertisement? 4 metre(s) What is the maximum projection of the advertisement from face of building? 0.052 metre(s) Height: 0.25 x Width: 2.934 x Depth: 0.052 metre(s) Dimension: What materials will the sign be made of? Chrome, acrylic and aluminium - Sign B & D What is the maximum height of any of the individual letters and symbols? 25 cm The colour of text and background Face chrome by day, Illuminated white at night with non illuminated black RAL 9005 returns. Will the sign be illuminated? Yes Will the sign be illuminated internally or externally? Internally Illuminated 500 cd/m2 Illuminance levels Will the illumination be static or intermittent? Static Other type(s): Please add details of each proposed advertisement Other type(s): 1 What is the height from the ground to the base of the advertisement? 0 metre(s) What is the maximum projection of the advertisement from face of building? 0 metre(s) Height: 6.18 x Width: 1.5 x Depth: 0.3 metre(s) Dimension: What materials will the sign be made of? Steel frame, dibond, aluminium and chrome - Sign E What is the maximum height of any of the individual letters and symbols? 450 cm

| The colour of tex                                                                                                                                           | kt and background                                                                                                                                                                                                                                                                                                                                    |                                                                                |                                |
|-------------------------------------------------------------------------------------------------------------------------------------------------------------|------------------------------------------------------------------------------------------------------------------------------------------------------------------------------------------------------------------------------------------------------------------------------------------------------------------------------------------------------|--------------------------------------------------------------------------------|--------------------------------|
| 1                                                                                                                                                           | ) matte faces, with black (RAL 9005) sides and base, black (RAL 9005) shrome by day, Illuminated white at night.                                                                                                                                                                                                                                     | nield with text, border line and lion ch                                       | rome by day, illuminated white |
| Will the sign be i                                                                                                                                          | illuminated?                                                                                                                                                                                                                                                                                                                                         | Yes                                                                            |                                |
| Will the sign be i                                                                                                                                          | illuminated internally or externally?                                                                                                                                                                                                                                                                                                                | Internally Illuminated                                                         |                                |
| Illuminance leve                                                                                                                                            | ls                                                                                                                                                                                                                                                                                                                                                   | 500 cd/m2                                                                      |                                |
| Will the illuminat                                                                                                                                          | ion be static or intermittent?                                                                                                                                                                                                                                                                                                                       | Static                                                                         |                                |
| Please describe ea                                                                                                                                          | ach of the 'Other type(s)' of advertising proposed                                                                                                                                                                                                                                                                                                   |                                                                                |                                |
| Display of 1 interna                                                                                                                                        | ally illuminated pylon sign.                                                                                                                                                                                                                                                                                                                         |                                                                                |                                |
| 5. Location of                                                                                                                                              | Advertisement(s)                                                                                                                                                                                                                                                                                                                                     |                                                                                |                                |
| Is the advertiseme                                                                                                                                          | nt(s) you are applying for already in place?                                                                                                                                                                                                                                                                                                         | □ Yes                                                                          | s   No                         |
| Is an existing adve                                                                                                                                         | ertisement(s) to be removed and replaced by the advertisement(s) in this p                                                                                                                                                                                                                                                                           | oroposal?                                                                      | s                              |
| If Yes to either or b<br>Documents section                                                                                                                  | both the questions above, please show the existing sign(s) on an elevation of this application. Please state the references or filenames of the drawi                                                                                                                                                                                                | n drawing or photograph which can b<br>ing(s) or photograph(s) in this text bo | e uploaded to the Supporting   |
| PEUGEOT - Warn                                                                                                                                              | ers of Gloucester Ltd Drawings                                                                                                                                                                                                                                                                                                                       |                                                                                |                                |
|                                                                                                                                                             |                                                                                                                                                                                                                                                                                                                                                      |                                                                                |                                |
| Will the proposed a                                                                                                                                         | advertisement(s) project over a footpath or other public highway?                                                                                                                                                                                                                                                                                    | ℚ Yes                                                                          | s   No                         |
| 6. Advertiseme                                                                                                                                              |                                                                                                                                                                                                                                                                                                                                                      | © Yes                                                                          | s   No                         |
| 6. Advertiseme                                                                                                                                              | ent(s) Period                                                                                                                                                                                                                                                                                                                                        | □ Ye                                                                           | s   No                         |
| 6. Advertiseme                                                                                                                                              | ent(s) Period eriod of time for which consent is sought for the advertisement                                                                                                                                                                                                                                                                        | □ Ye:                                                                          | s   No                         |
| 6. Advertiseme<br>Please state the p<br>From                                                                                                                | ent(s) Period eriod of time for which consent is sought for the advertisement 29/11/2021                                                                                                                                                                                                                                                             | ○ Yes                                                                          | s   No                         |
| 6. Advertiseme<br>Please state the p<br>From<br>To<br>7. Neighbour a                                                                                        | ent(s) Period eriod of time for which consent is sought for the advertisement  29/11/2021  28/11/2026                                                                                                                                                                                                                                                |                                                                                | s  No                          |
| 6. Advertiseme Please state the p From To  7. Neighbour a Have you consulte                                                                                 | ent(s) Period eriod of time for which consent is sought for the advertisement  29/11/2021  28/11/2026  and Community Consultation                                                                                                                                                                                                                    |                                                                                |                                |
| 6. Advertiseme Please state the p From To 7. Neighbour a Have you consulte                                                                                  | ent(s) Period eriod of time for which consent is sought for the advertisement  29/11/2021  28/11/2026  and Community Consultation                                                                                                                                                                                                                    |                                                                                |                                |
| 6. Advertiseme Please state the p From To  7. Neighbour a Have you consulte  8. Site Visit Can the site be see                                              | ent(s) Period eriod of time for which consent is sought for the advertisement  29/11/2021  28/11/2026  and Community Consultation ed your neighbours or the local community about the proposal?                                                                                                                                                      |                                                                                | s ⊚ No                         |
| 6. Advertiseme Please state the p From To  7. Neighbour a Have you consulte  8. Site Visit Can the site be see If the planning auth The agent The applicant | ent(s) Period eriod of time for which consent is sought for the advertisement  29/11/2021  28/11/2026  and Community Consultation  d your neighbours or the local community about the proposal?  en from a public road, public footpath, bridleway or other public land?  nority needs to make an appointment to carry out a site visit, whom should |                                                                                | s ⊚ No                         |

#### **NOT APPROVED**

Dealer No: 15130 Dealer Name:

Warners of Gloucester Ltd

Eastern Avenue, Gloucester, Address:

GL4 3BS

Sign E