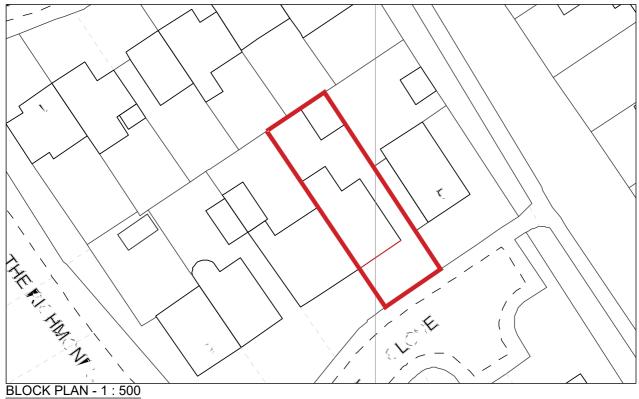

| Site Location                                                                                         |                                                                                                                               |
|-------------------------------------------------------------------------------------------------------|-------------------------------------------------------------------------------------------------------------------------------|
| Disclaimer: We can only make recommendation                                                           | ns based on the answers given in the questions.                                                                               |
| If you cannot provide a postcode, the description help locate the site - for example "field to the No | n of site location must be completed. Please provide the most accurate site description you can, to orth of the Post Office". |
| Number                                                                                                | 6                                                                                                                             |
| Suffix                                                                                                |                                                                                                                               |
| Property Name                                                                                         |                                                                                                                               |
|                                                                                                       |                                                                                                                               |
| Address Line 1                                                                                        |                                                                                                                               |
| Walnut Close                                                                                          |                                                                                                                               |
| Address Line 2                                                                                        |                                                                                                                               |
|                                                                                                       |                                                                                                                               |
| Address Line 3                                                                                        |                                                                                                                               |
| Gloucestershire                                                                                       |                                                                                                                               |
| Town/city                                                                                             |                                                                                                                               |
| Gloucester                                                                                            |                                                                                                                               |
| Postcode                                                                                              |                                                                                                                               |
| GL4 5EU                                                                                               |                                                                                                                               |
|                                                                                                       |                                                                                                                               |
|                                                                                                       | be completed if postcode is not known:                                                                                        |
| Easting (x)                                                                                           | Northing (y)                                                                                                                  |
| 385698                                                                                                | 215452                                                                                                                        |
| Description                                                                                           |                                                                                                                               |
|                                                                                                       |                                                                                                                               |