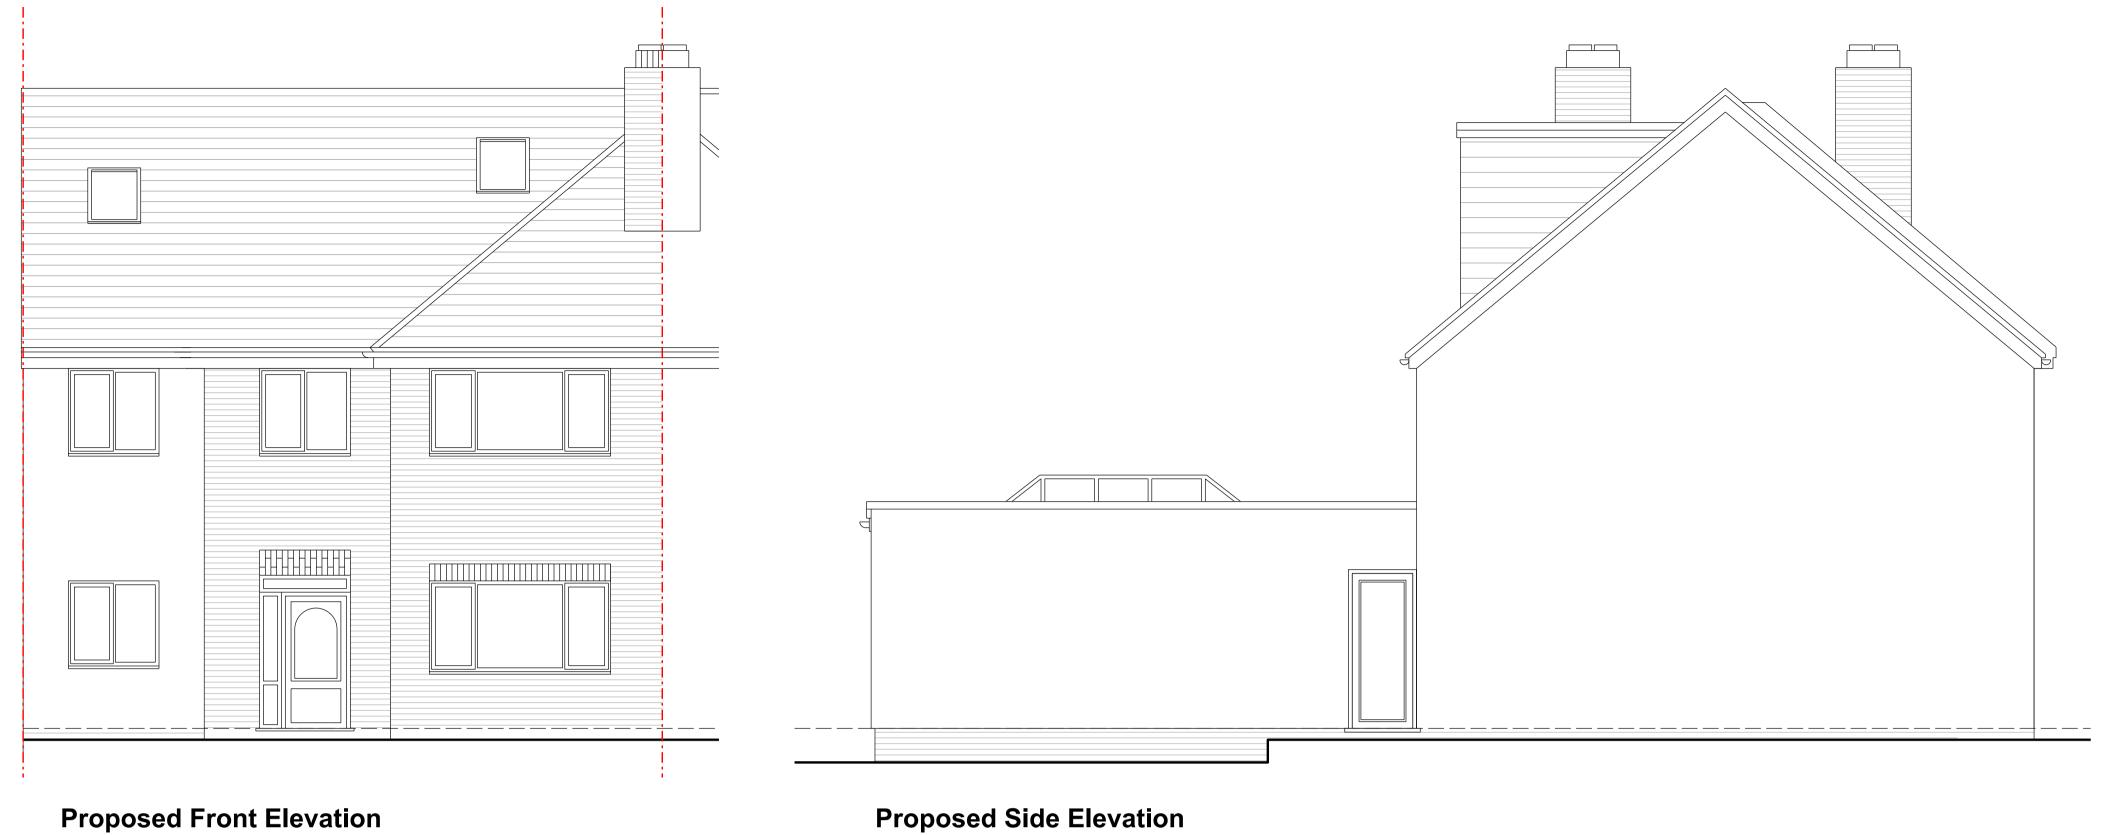

**Existing Elevations** 

Date: August 2022

Planning Drawings

Scale: 1/50 @ A1 Subject to correct printing. See top left.

77 Dinglewell

Proposed Alterations and Extensions

Planning Drawings

**Proposed Floor Plans** 

Scale: 1/50 @ A1
Subject to correct printing. See top left.

Date: August 2022

When printed correctly, at A1, this line will measure 100mm at full size

**Proposed Elevations** 

Date: August 2022 Sca

Planning Drawings
Drawing No: 4027 / PL06A