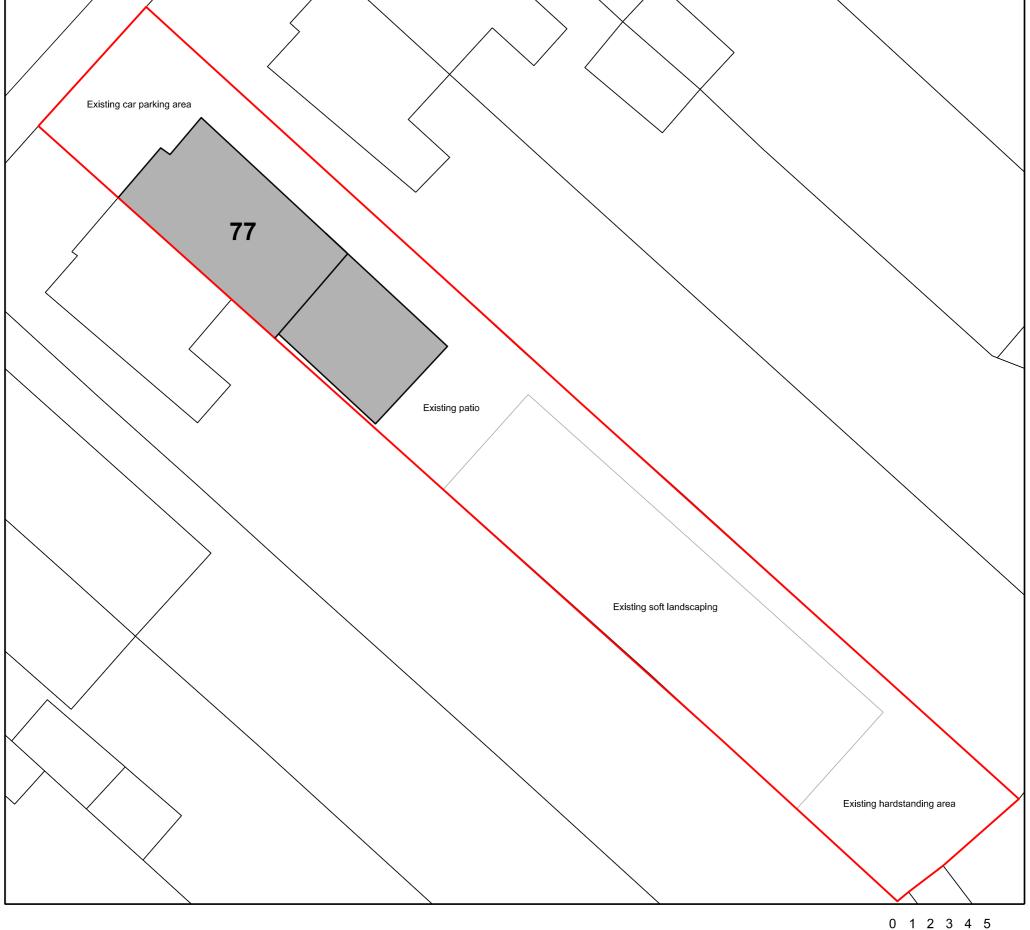

0 1 2 3 4 5 10 15 20 Meters

77 Dinglewell

Proposed Alterations and Extensions

Planning Permission

**Existing Block Plan** 

Scale: 1/200 @ A3
Subject to correct printing, See top left.

Date: August 2022

77 Dinglewell Proposed Alterations and Extensions