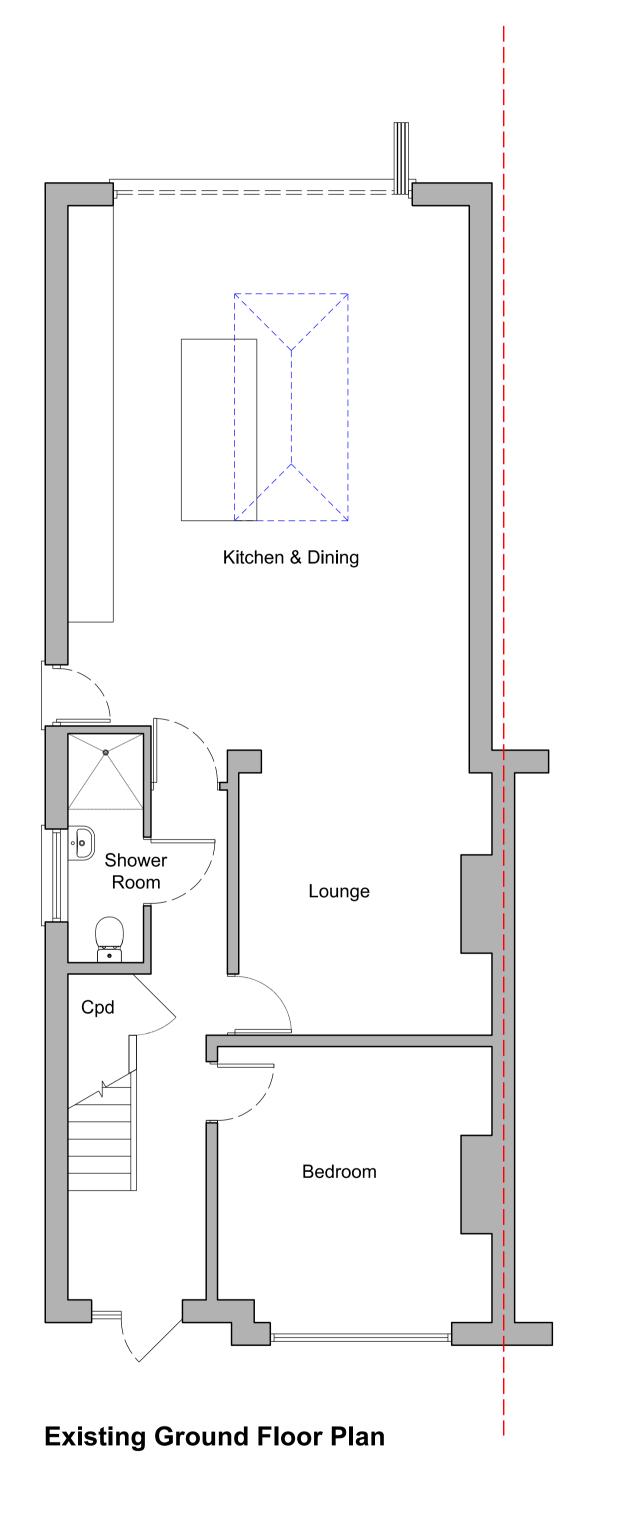

77 Dinglewell

Proposed Alterations and Extensions

Planning Drawings

**Existing Floor Plans** 

Date: August 2022 Scale: 1/50 @ A1
Subject to correct printing. See top left.

When printed correctly, at A1, this line will measure 100mm at full size