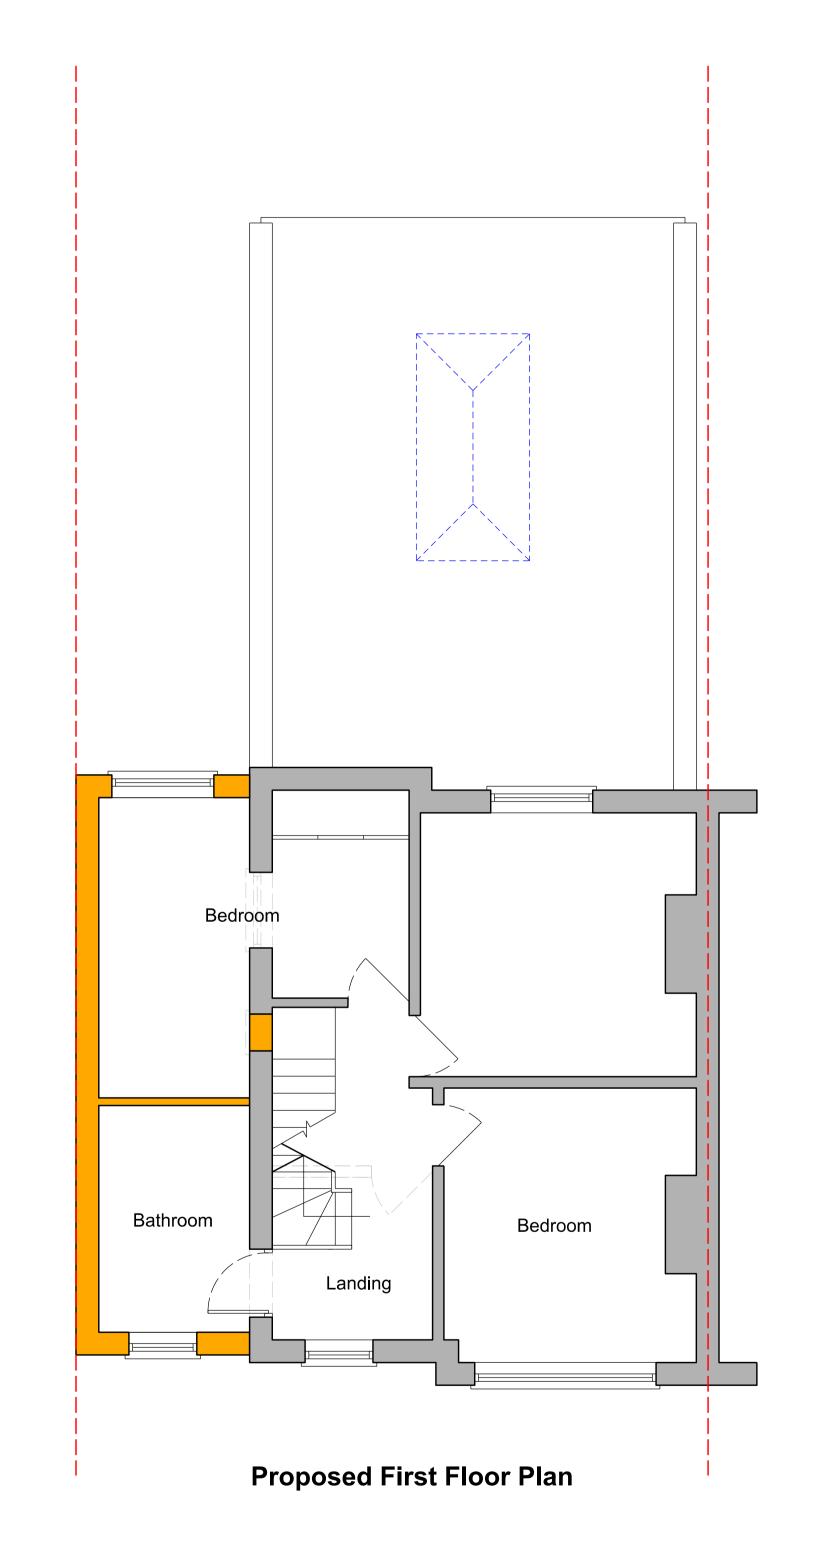

**Existing Elevations** 

Date: August 2022

Planning Drawings

Scale: 1/50 @ A1 Subject to correct printing. See top left.

77 Dinglewell

Proposed Alterations and Extensions

Planning Drawings

**Proposed Floor Plans** 

Scale: 1/50 @ A1
Subject to correct printing. See top left.

Date: August 2022

When printed correctly, at A1, this line will measure 100mm at full size

**Proposed Elevations** 

Date: August 2022 Sca

Planning Drawings
Drawing No: 4027 / PL06A