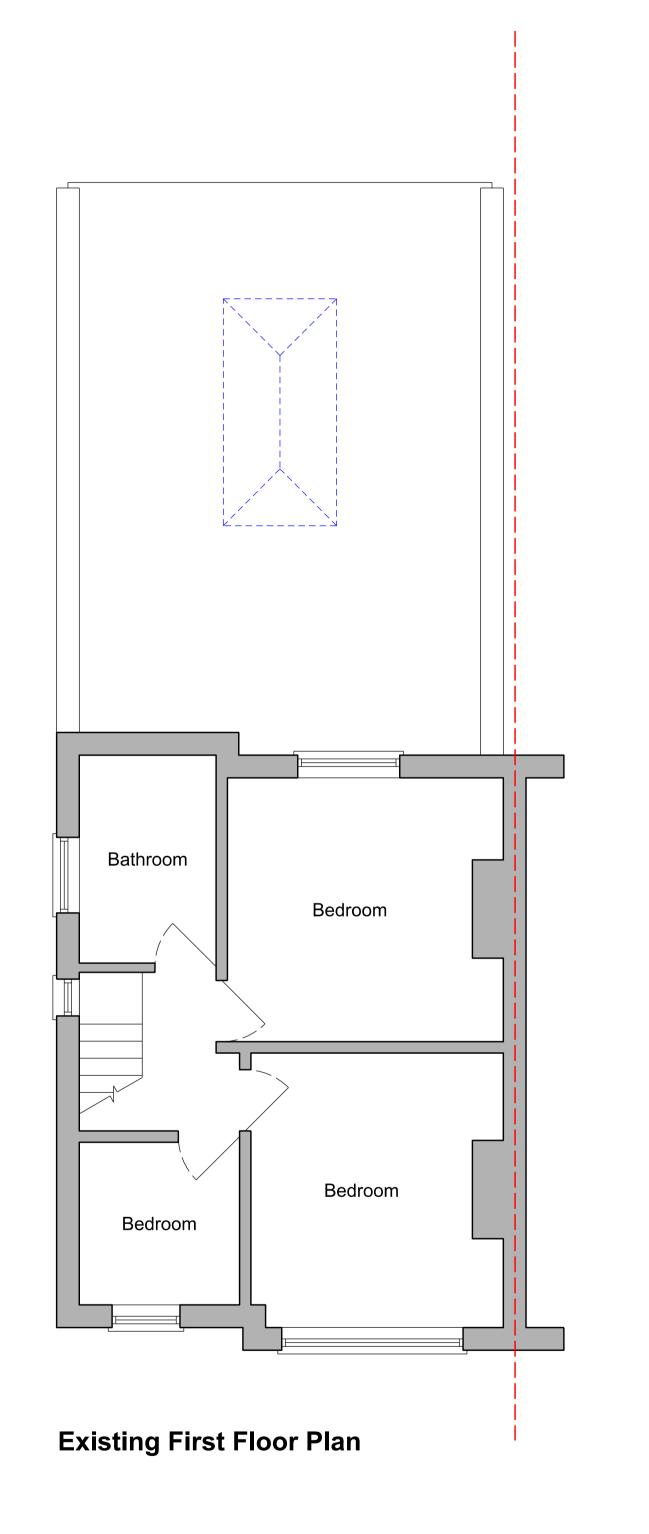

77 Dinglewell

Proposed Alterations and Extensions

Planning Drawings

**Existing Floor Plans** 

Date: August 2022 Scale: 1/50 @ A1
Subject to correct printing. See top left.

When printed correctly, at A1, this line will measure 100mm at full size