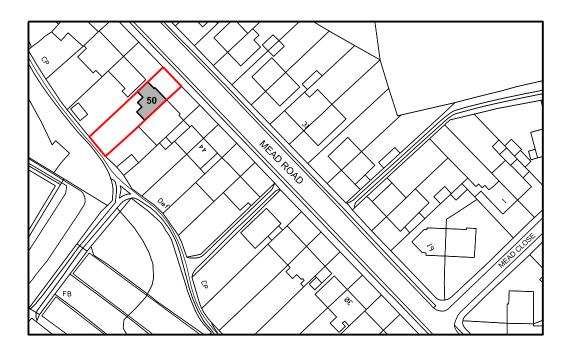

50 Mead Road

0 50 100 200

Meters

Proposed Alterations and Extensions

Planning Permission

Site Location Plan

Date: March 2022 Scale: 1/1250 @ A4

Drawing No: 3041 / PL01