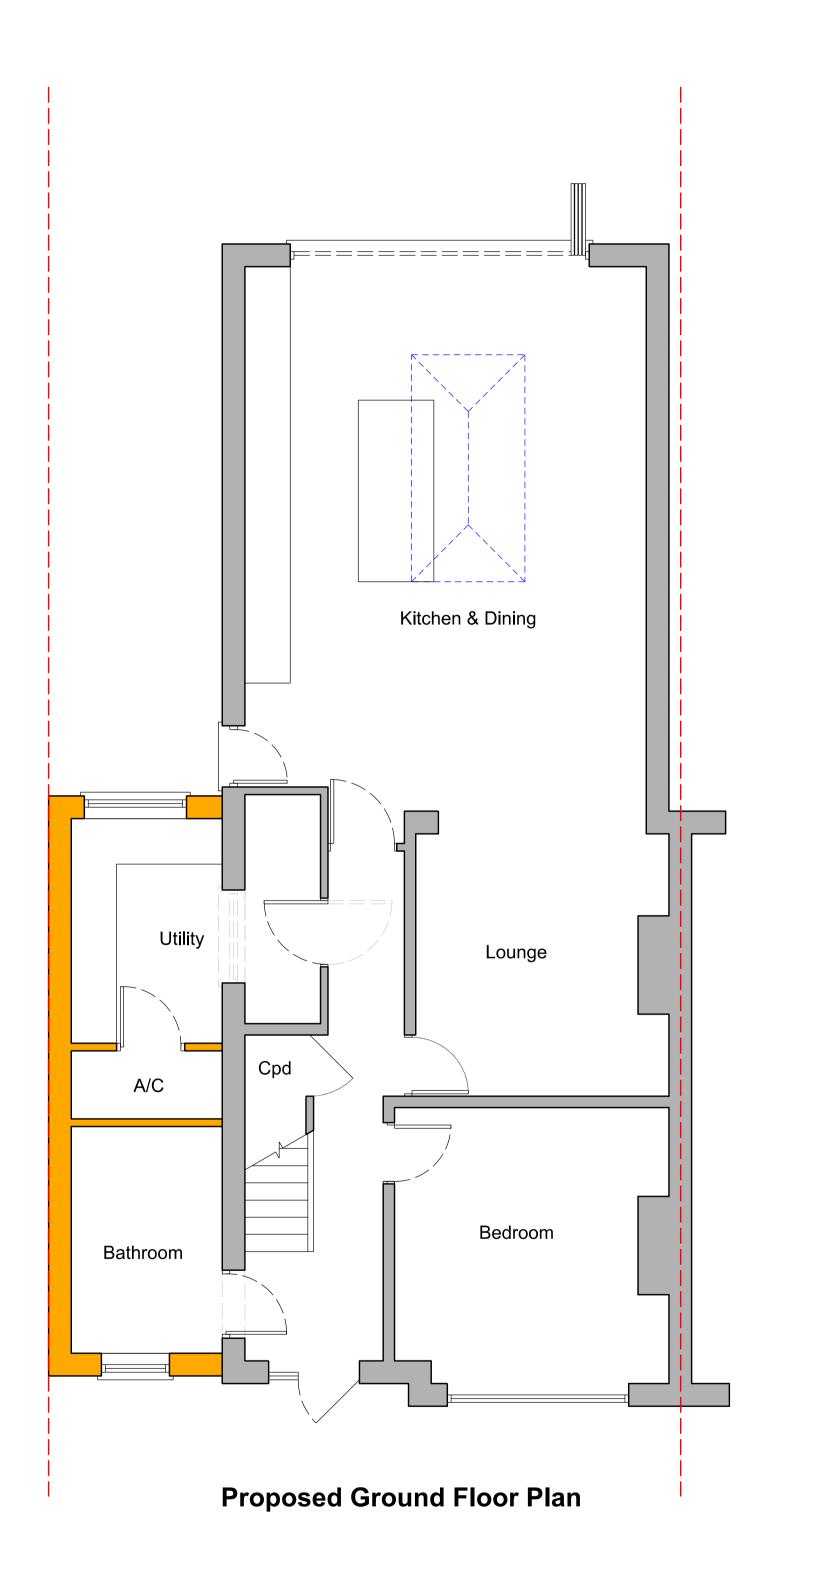

**Existing Elevations** 

Date: August 2022

Planning Drawings

Scale: 1/50 @ A1 Subject to correct printing. See top left.

77 Dinglewell

Proposed Alterations and Extensions

Planning Drawings

**Proposed Floor Plans** 

Scale: 1/50 @ A1
Subject to correct printing. See top left.

Date: August 2022

When printed correctly, at A1, this line will measure 100mm at full size

**Proposed Elevations** 

Date: August 2022 Sca

Planning Drawings
Drawing No: 4027 / PL06A