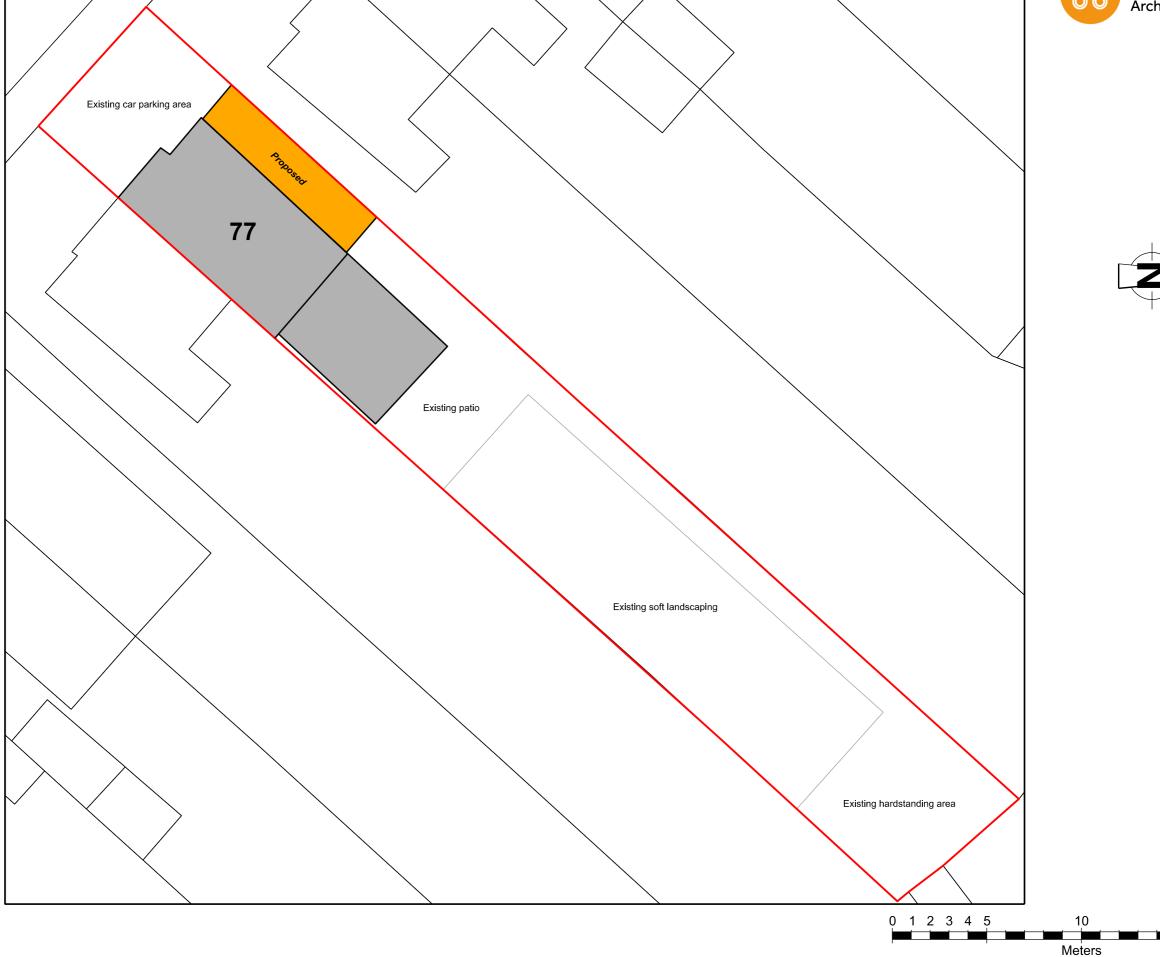

Planning Permission

Proposed Block Plan

Date: August 2022

Scale: 1/200 @ A3

Subject to correct printing, See top left.

Drawing No: 4027 / PL07

15

When printed correctly, at A1, this line will measure 100mm at full size