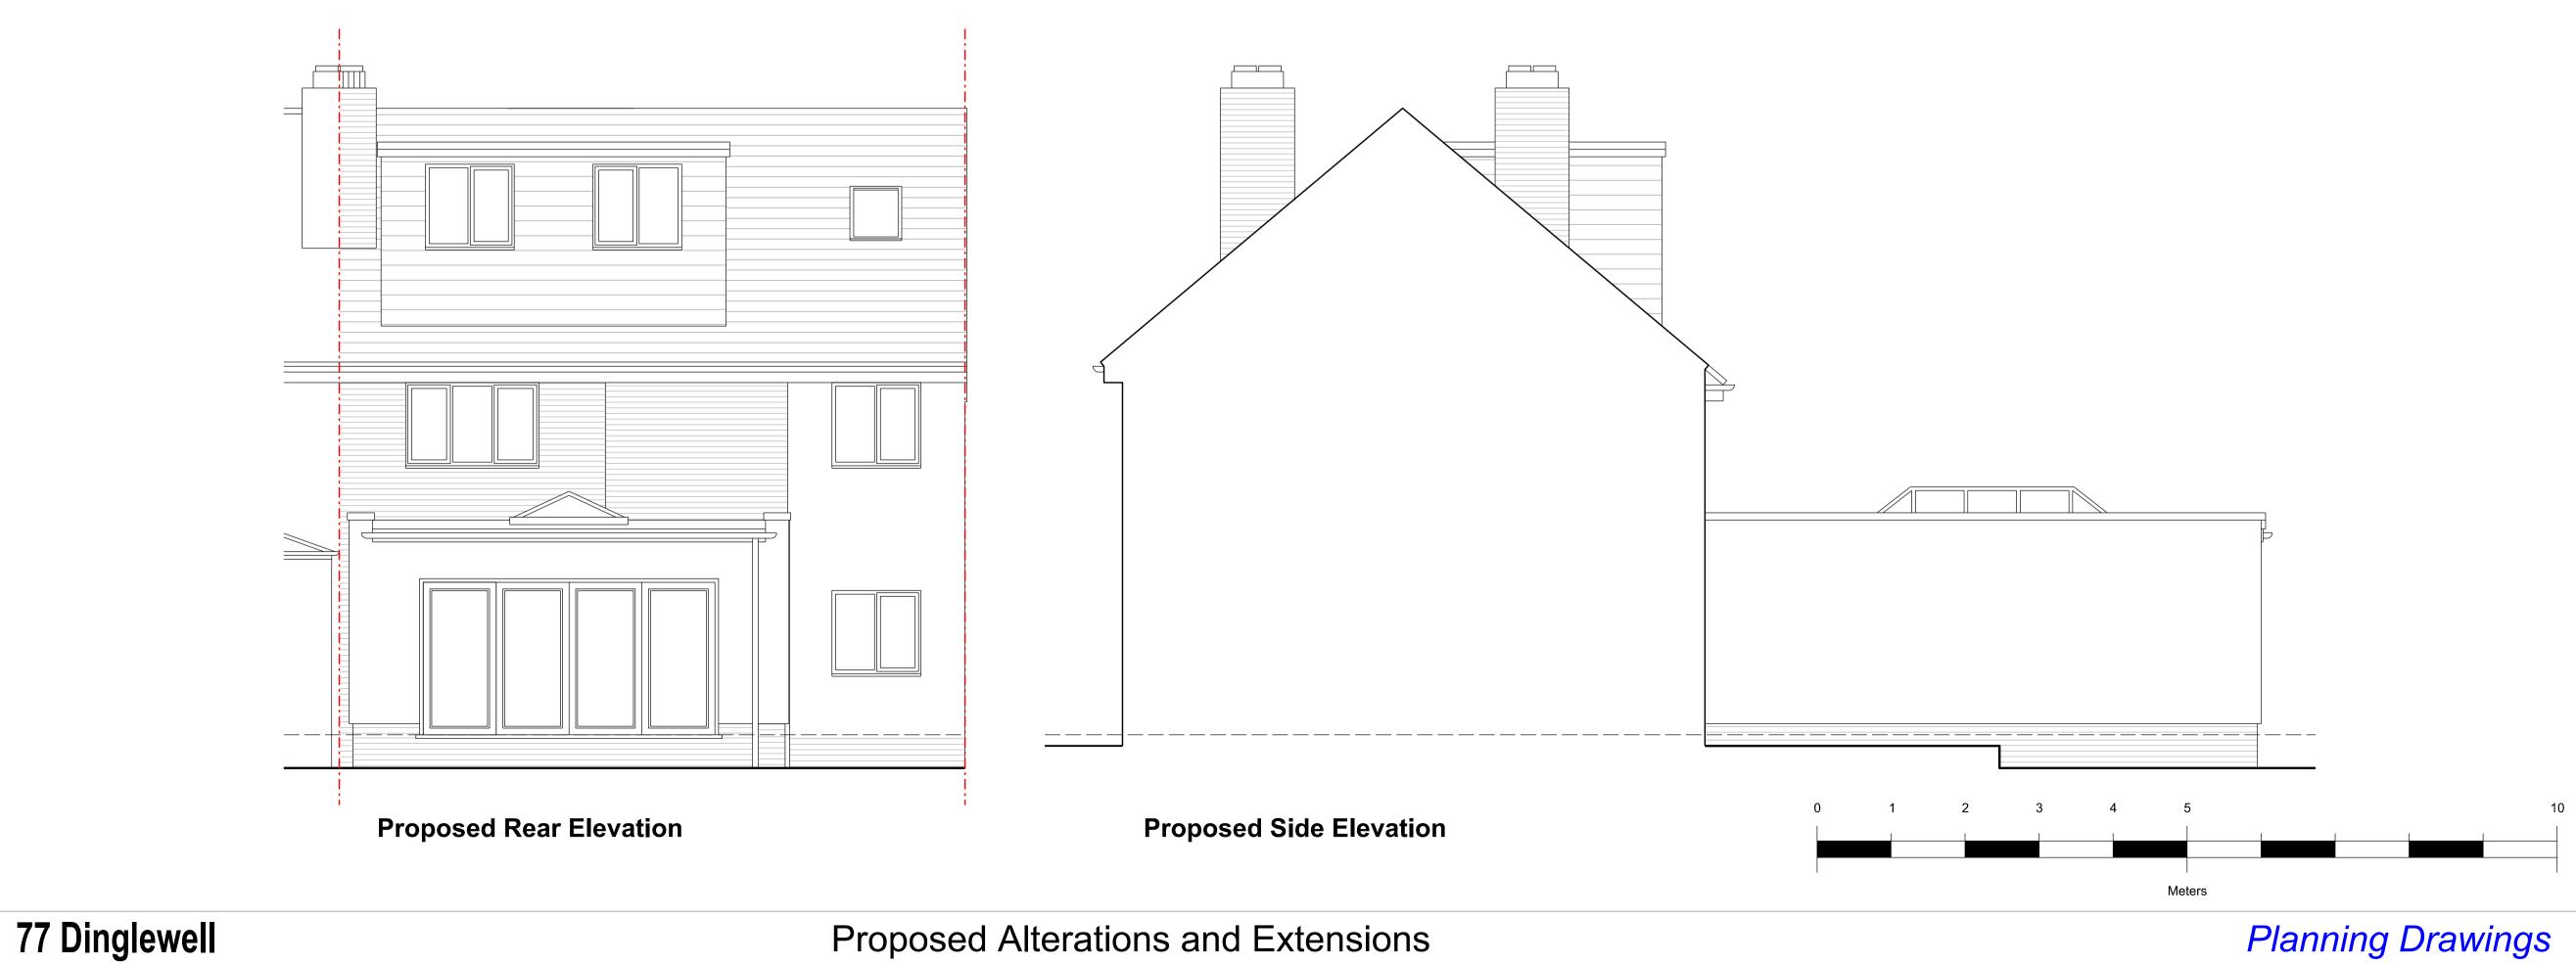

Scale: 1/50 @ A1
Subject to correct printing. See top left.

Date: August 2022

When printed correctly, at A1, this line will measure 100mm at full size

**Proposed Elevations** 

Date: August 2022 Sca

Planning Drawings
Drawing No: 4027 / PL06A

Scale: 1/50 @ A1
Subject to correct printing. See top left.