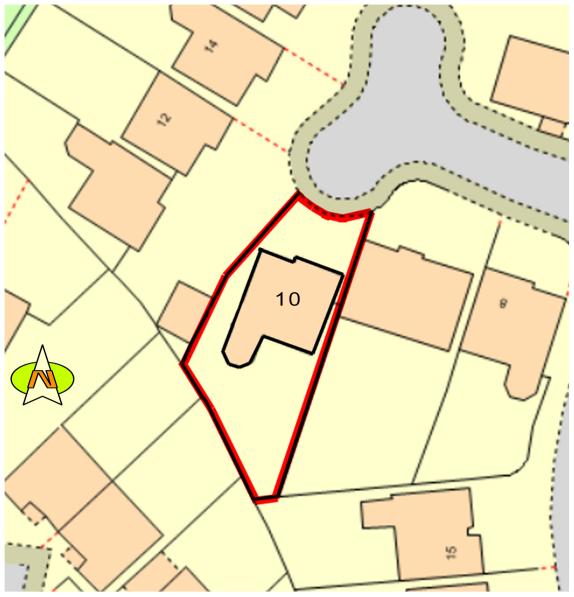

## Publication of applications on planning authority websites.

10

1. Site Address

Property name

Number

Suffix

Please note that the information provided on this application form and in supporting documents may be published on the Authority's website. If you require any further clarification, please contact the Authority's planning department.

| Address line 1             | Windmill Field                                 |                     |
|----------------------------|------------------------------------------------|---------------------|
| Address line 2             |                                                |                     |
| Address line 3             |                                                |                     |
| Town/city                  | Gloucester                                     |                     |
| Postcode                   | GL4 4RQ                                        |                     |
| Description of site locati | on must be completed if postcode is not known: |                     |
| Easting (x)                | 385682                                         |                     |
| Northing (y)               | 217083                                         |                     |
| Description                |                                                |                     |
|                            |                                                |                     |
|                            |                                                |                     |
| 2. Applicant Detai         | ls                                             |                     |
| Title                      |                                                |                     |
| First name                 | clive                                          |                     |
| Surname                    | hannis                                         |                     |
| Company name               |                                                |                     |
| Address line 1             | 10, Windmill Field                             |                     |
| Address line 2             |                                                |                     |
| Address line 3             |                                                |                     |
| Town/city                  | Gloucester                                     |                     |
| Country                    |                                                |                     |
|                            | Planning Portal Ref                            | erence: PP-10546432 |
|                            |                                                |                     |

existing block plan 1:500 at a4