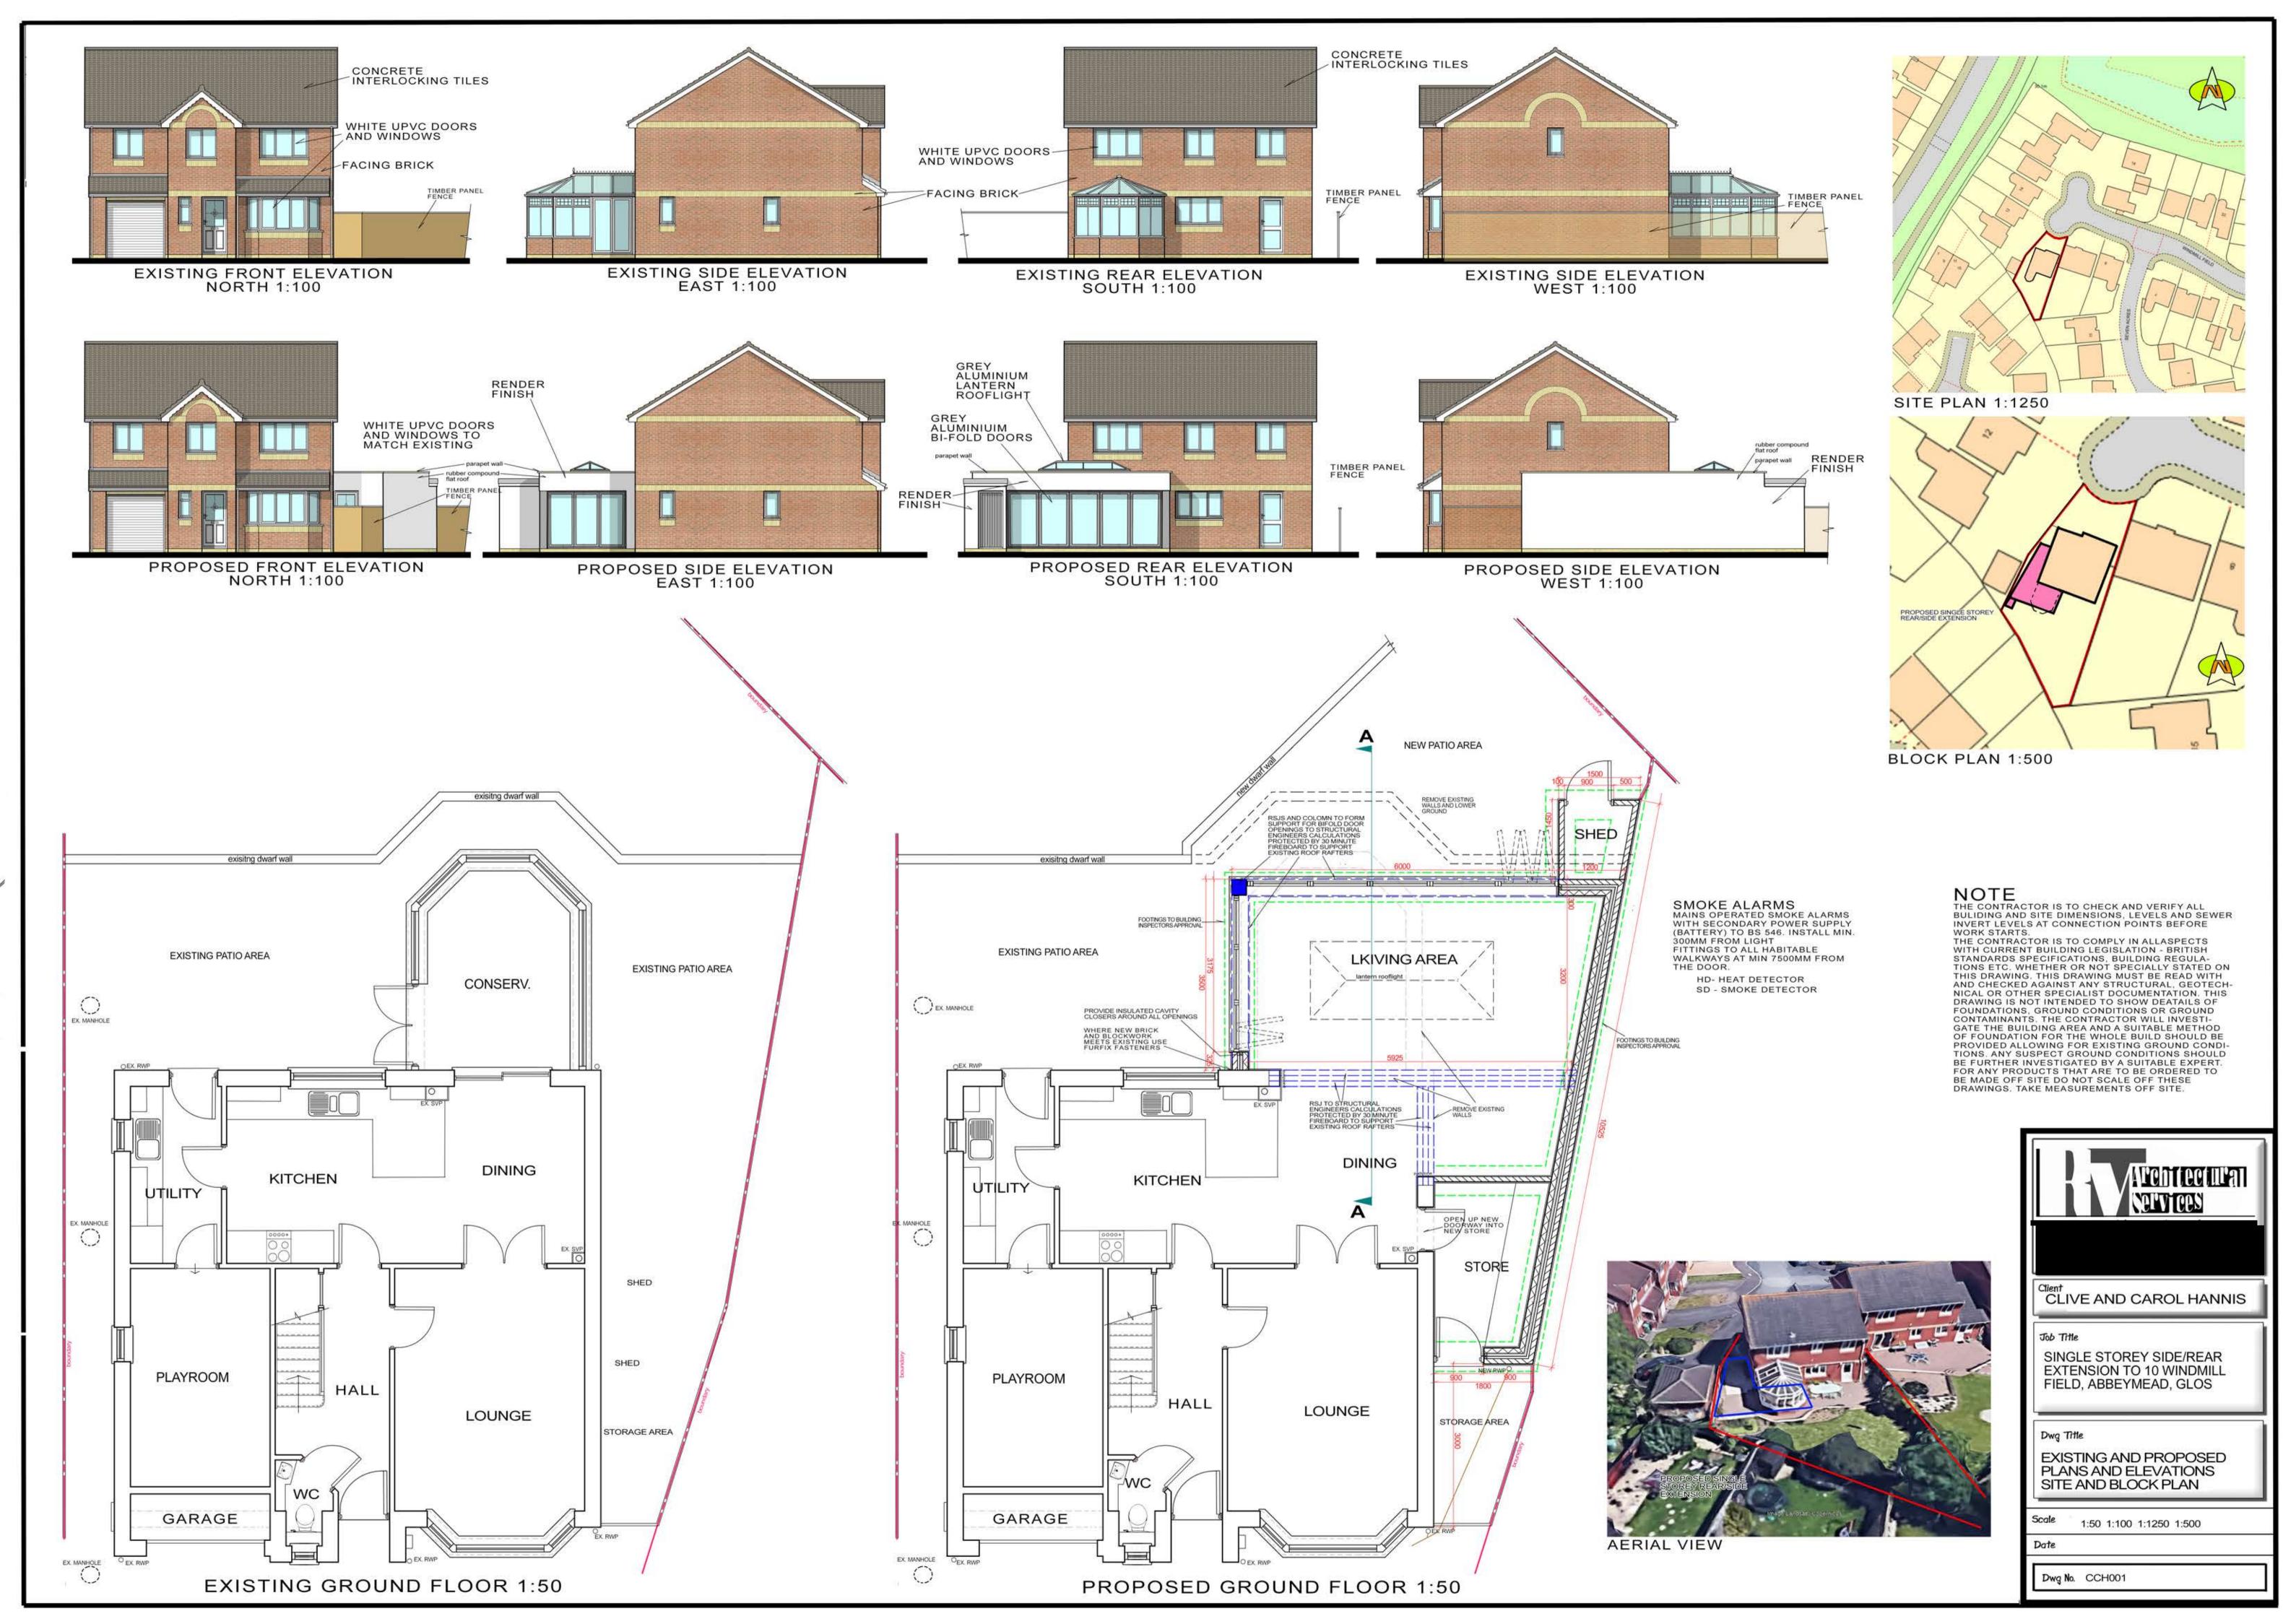

| Postcode GL4 4RQ  Are you an agent acting on behalf of the applicant?  Primary number  Secondary number  Fax number  Email address           |            |
|----------------------------------------------------------------------------------------------------------------------------------------------|------------|
| Primary number  Secondary number  Fax number                                                                                                 |            |
| Secondary number  Fax number                                                                                                                 |            |
| Fax number                                                                                                                                   |            |
|                                                                                                                                              |            |
| Email address                                                                                                                                |            |
|                                                                                                                                              |            |
| O. Americ Decelle                                                                                                                            |            |
| 3. Agent Details  Title Mr                                                                                                                   |            |
|                                                                                                                                              |            |
| First name richard                                                                                                                           |            |
| Surname matthews                                                                                                                             |            |
| Company name RM Architectural Services                                                                                                       |            |
| Address line 1 132 reservoir road                                                                                                            |            |
| Address line 2                                                                                                                               |            |
| Address line 3                                                                                                                               |            |
| Town/city gloucester                                                                                                                         |            |
| Country                                                                                                                                      |            |
| Postcode GL4 6SA                                                                                                                             |            |
| Primary number                                                                                                                               |            |
| Secondary number                                                                                                                             |            |
| Fax number                                                                                                                                   |            |
| Email                                                                                                                                        |            |
| 4. December 1. December 1. West 1.                                                                                                           |            |
| 4. Description of Proposed Works  Please describe the proposed works:                                                                        |            |
| single storey side/rear extension                                                                                                            |            |
| Has the work already been started without consent?                                                                                           |            |
|                                                                                                                                              |            |
| 5. Materials                                                                                                                                 |            |
| Does the proposed development require any materials to be used externally?  • Yes • No                                                       |            |
| Please provide a description of existing and proposed materials and finishes to be used externally (including type, colour and name for each | material): |
| Walls                                                                                                                                        |            |
| Description of existing materials and finishes (optional): facing brick                                                                      |            |
| Description of proposed materials and finishes: render                                                                                       |            |

| 5. Materials                                                                                                                    |                             |  |  |  |  |  |  |
|---------------------------------------------------------------------------------------------------------------------------------|-----------------------------|--|--|--|--|--|--|
| Roof                                                                                                                            |                             |  |  |  |  |  |  |
| Description of existing materials and finishes (optional): concrete interlocking ti                                             | concrete interlocking tiles |  |  |  |  |  |  |
| Description of proposed materials and finishes: rubber compound flat                                                            | roof                        |  |  |  |  |  |  |
|                                                                                                                                 |                             |  |  |  |  |  |  |
| Windows                                                                                                                         |                             |  |  |  |  |  |  |
| Description of existing materials and finishes (optional): white upvc windows                                                   |                             |  |  |  |  |  |  |
| Description of proposed materials and finishes:  grey aluminium bi-fold                                                         | doors                       |  |  |  |  |  |  |
|                                                                                                                                 |                             |  |  |  |  |  |  |
| Doors                                                                                                                           |                             |  |  |  |  |  |  |
| Description of existing materials and finishes (optional): white upvc                                                           |                             |  |  |  |  |  |  |
| Description of proposed materials and finishes: grey aluminium bi-fold                                                          | doors and white upvc        |  |  |  |  |  |  |
|                                                                                                                                 |                             |  |  |  |  |  |  |
| Are you supplying additional information on submitted plans, drawings or a design and access statement                          | ? • Yes • No                |  |  |  |  |  |  |
| If Yes, please state references for the plans, drawings and/or design and access statement                                      |                             |  |  |  |  |  |  |
| CCH001                                                                                                                          |                             |  |  |  |  |  |  |
|                                                                                                                                 |                             |  |  |  |  |  |  |
| 6. Trees and Hedges                                                                                                             |                             |  |  |  |  |  |  |
| Are there any trees or hedges on your own property or on adjoining properties which are within falling disproposed development? | stance of your              |  |  |  |  |  |  |
| Will any trees or hedges need to be removed or pruned in order to carry out your proposal?                                      | ⊋ Yes ● No                  |  |  |  |  |  |  |
|                                                                                                                                 |                             |  |  |  |  |  |  |
| 7. Pedestrian and Vehicle Access, Roads and Rights of Way                                                                       |                             |  |  |  |  |  |  |
| Is a new or altered vehicle access proposed to or from the public highway?                                                      | ○ Yes                       |  |  |  |  |  |  |
| Is a new or altered pedestrian access proposed to or from the public highway?                                                   | ○ Yes                       |  |  |  |  |  |  |
| Do the proposals require any diversions, extinguishment and/or creation of public rights of way?                                | ⊋Yes ● No                   |  |  |  |  |  |  |
|                                                                                                                                 |                             |  |  |  |  |  |  |
| 8. Parking                                                                                                                      |                             |  |  |  |  |  |  |
| Will the proposed works affect existing car parking arrangements?                                                               | ⊋Yes ● No                   |  |  |  |  |  |  |
|                                                                                                                                 |                             |  |  |  |  |  |  |
| 9. Site Visit                                                                                                                   |                             |  |  |  |  |  |  |
| Can the site be seen from a public road, public footpath, bridleway or other public land?                                       | ⊚ Yes □ No                  |  |  |  |  |  |  |
| If the planning authority needs to make an appointment to carry out a site visit, whom should they contact?                     |                             |  |  |  |  |  |  |
| ☐ The agent                                                                                                                     |                             |  |  |  |  |  |  |
| The applicant                                                                                                                   |                             |  |  |  |  |  |  |
| Other person                                                                                                                    |                             |  |  |  |  |  |  |