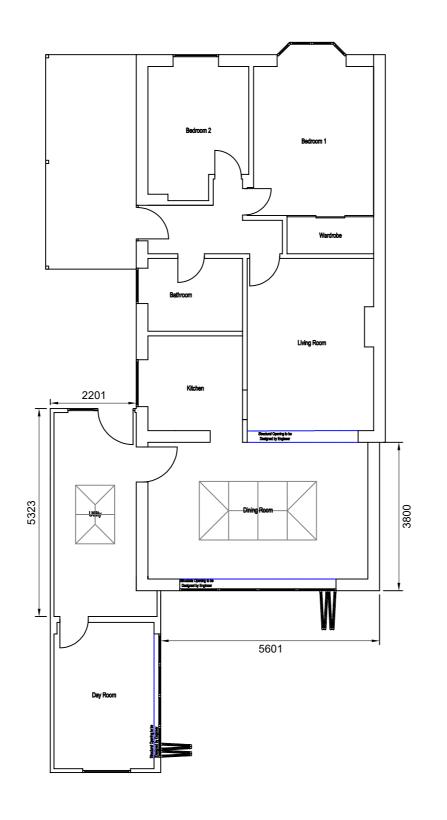

**Proposed Rear Extension** 

Floorplan

Proposed

Proposed Floorplan

ACAD dwg. file: 88-057.dwg

Project No:

1:100 @ A3 88-057 Drawn By:

DJW