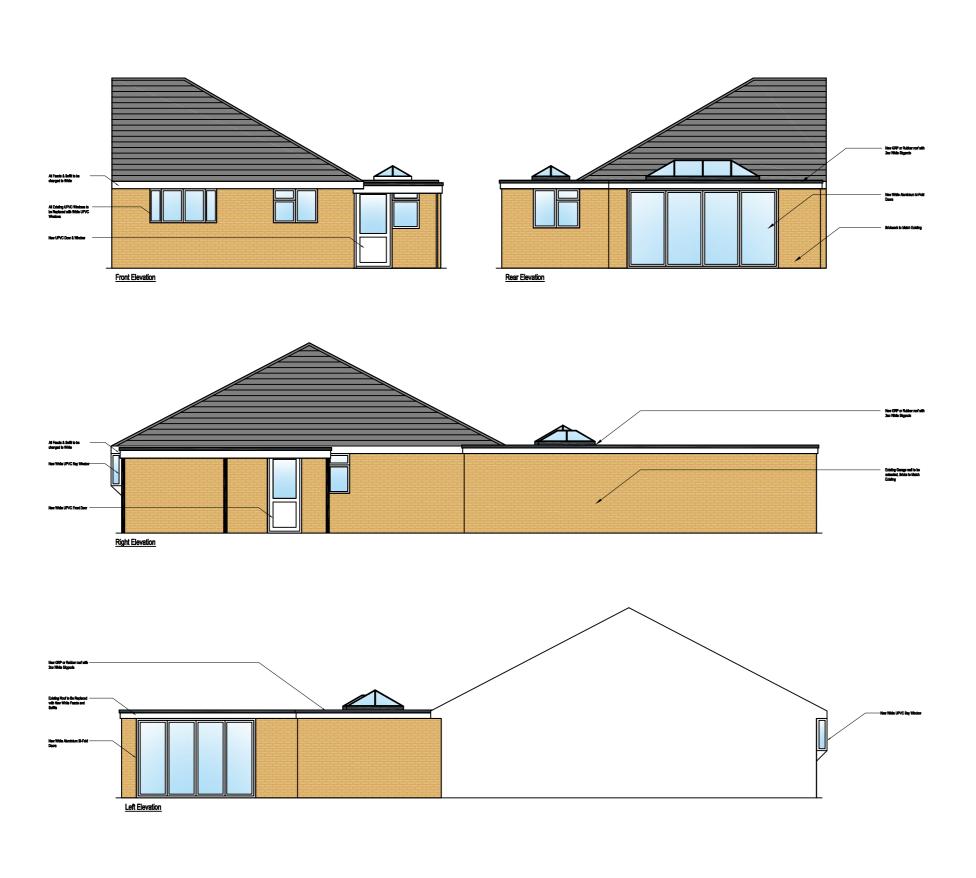

# Existing Elevations

Xref: @ 0,0,0 Site Address: 24 Jaythorpe Abbeydale Gloucester GL4 5ES FOR APPROVAL Rev Date By Description Mrs Rooney Proposed Rear Extension Existing Elevations **88 ARCHITECTURAL PLANNING SERVICES** ACAD dwg. file: 88-057.dwg 1:100 @ A3 88-057 Drawn By: DWG No: 003

## **Existing Elevations**

Xref: @ 0,0,0 Site Address: 24 Jaythorpe Abbeydale Gloucester GL4 5ES FOR APPROVAL Rev Date By Description Mrs Rooney Proposed Rear Extension Existing Elevations **88 ARCHITECTURAL PLANNING SERVICES** ACAD dwg. file: 88-057.dwg 1:50 @ A3 88-057 Drawn By: DWG No: 003

# Proposed Elevations

| Notes:                                                  |
|---------------------------------------------------------|
| Xref: @ 0,0,0                                           |
| Site Address: 24 Jaythorpe Abbeydale Gloucester GL4 5ES |
| FOR APPROVAL  A 1/1 notes  Rev Date By Description      |
| Client:                                                 |
| Mrs Rooney<br>-                                         |
| Project Name: Proposed Rear Extension                   |
| Drawing Title:                                          |
| Existing Elevations                                     |
| 88 ARCHITECTURAL PLANNING SERVICES                      |
| ACAD dwg. file:<br>88-057.dwg                           |
| Project No: Scale: 88-057 1:100 @ A3                    |
| Drawn By: Date: y/m/d DJW                               |
| DWG No:                                                 |
|                                                         |