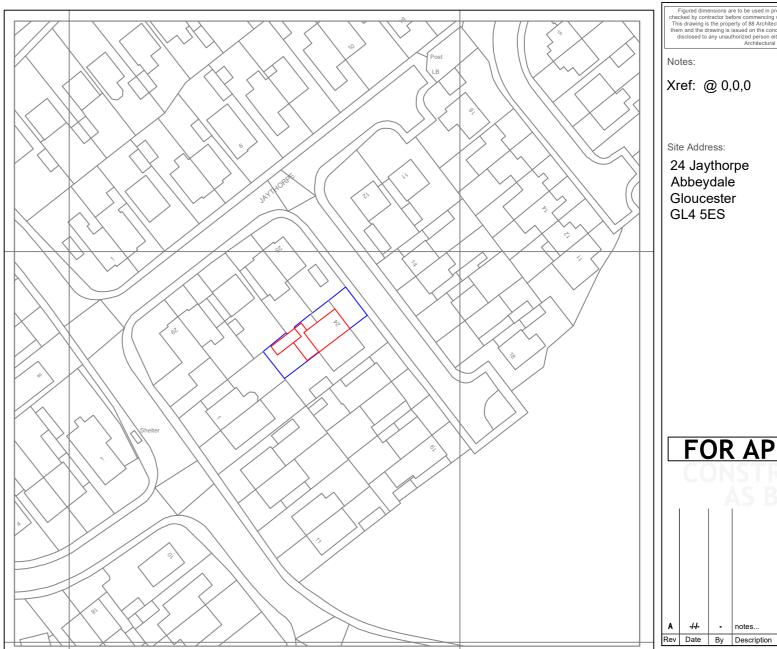

Existing Location Plan 1:1250 @ A3

Proposed Location Plan 1:1250 @ A3

Plans Location

Figured dimensions are to be used in preference to scaled ones. All dimensions to be checked by contractor before commencing work and any discrepancies reported to this office. This drawing is the property of 88 Architectural planning services. Copyright is reserved them and the drawing is issued on the condition that it is not copied, reproduced, retained or disclosed to any unauthorize person either wholey or in part without the consent of 88 Architectural planning services.

Notes:

Xref: @ 0,0,0

Site Address:

24 Jaythorpe Abbeydale Gloucester GL4 5ES

### FOR APPROVAL

Mrs Rooney

Project Name

Proposed Rear Extension

Drawing Title:

**Location PLans** 

Project No: 88-057

1:1250 @ A3