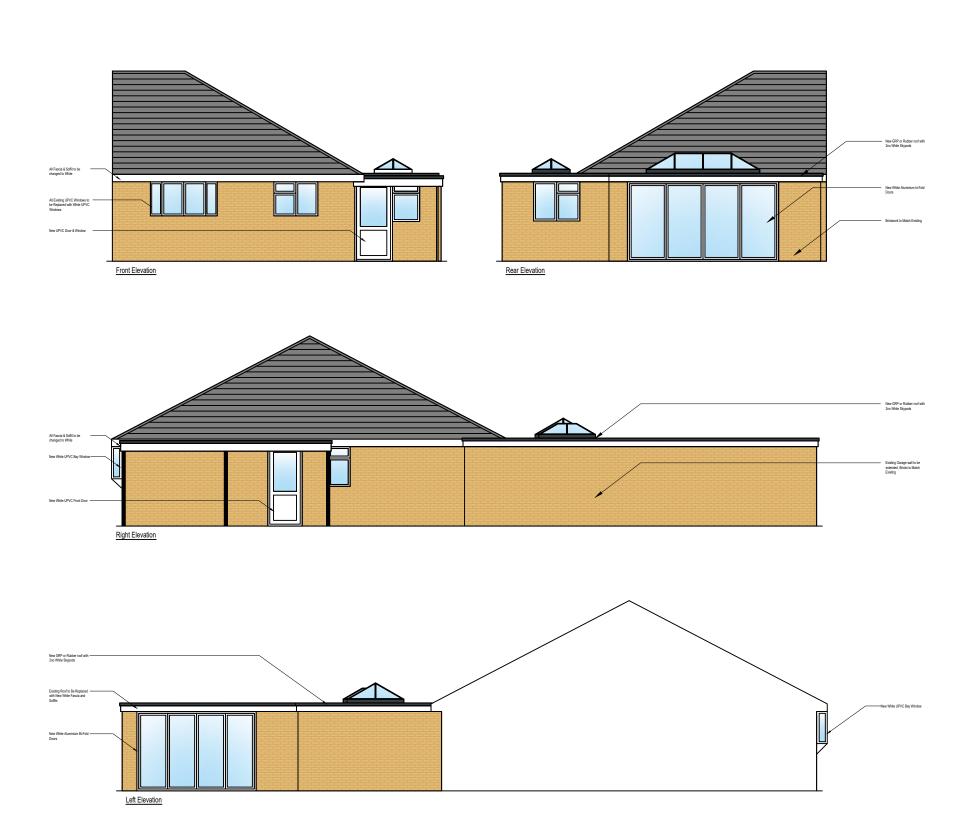

Xref: @ 0,0,0 Site Address: 24 Jaythorpe Abbeydale Gloucester GL4 5ES **FOR APPROVAL** A -H- - notes...

Rev Date By Description Mrs Rooney Proposed Rear Extension **Proposed Elevations** 88 ARCHITECTURAL **PLANNING SERVICES** ACAD dwg. file: 88-057.dwg 1:100 @ A3 88-057 Drawn By: DWG No: 004

**Proposed Elevations** 