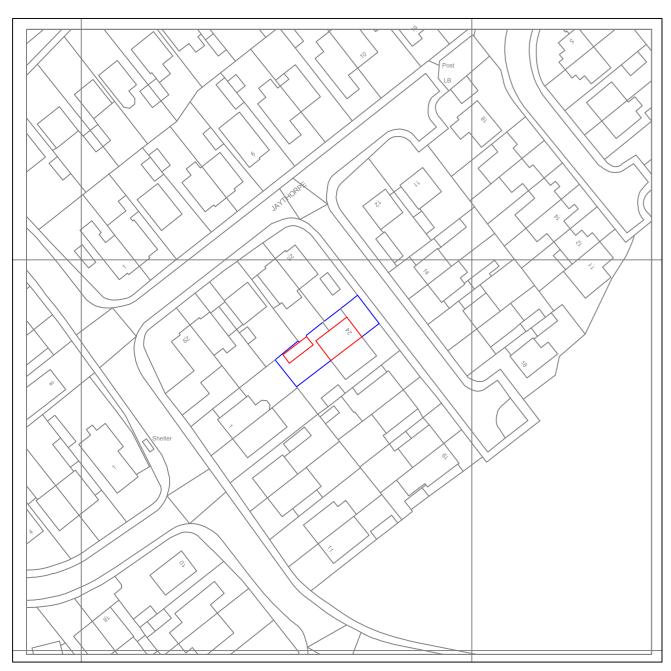

Existing Location Plan 1:1250 @ A3

Proposed Location Plan 1:1250 @ A3

Plans Location

Figured dimensions are to be used in preference to scaled ones. All dimensions to be checked by contractor before commencing work and any discrepancies reported to this office. This drawing is the property of 88 Architectural planning services. Copyright is reserved them and the drawing is issued on the condition that it is not copied, reproduced, retained or disclosed to any unauthorize person either wholey or in part without the consent of 88 Architectural planning services.

Notes:

Xref: @ 0,0,0

Site Address:

24 Jaythorpe Abbeydale Gloucester GL4 5ES