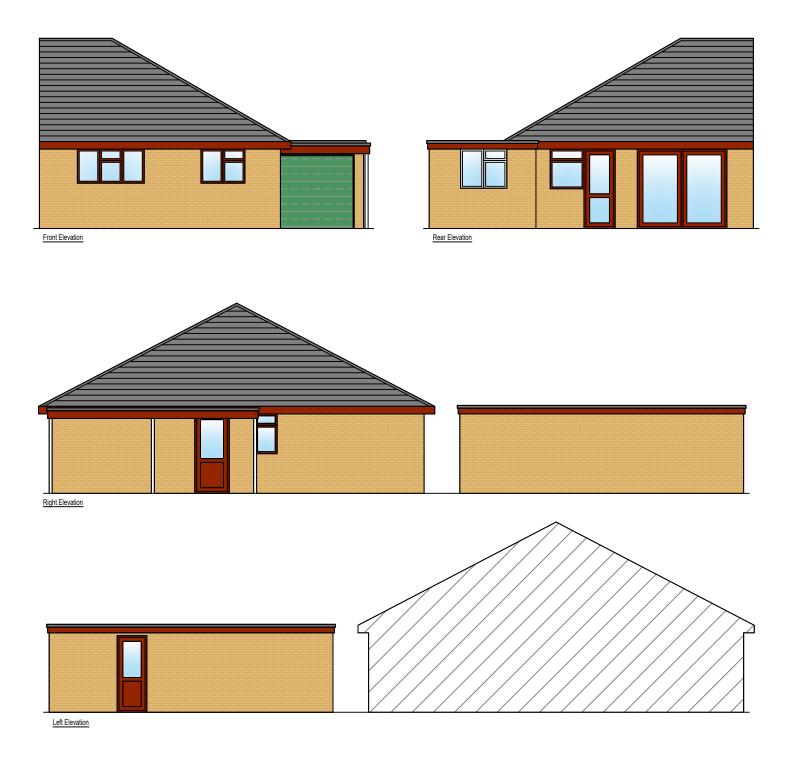

Xref: @ 0,0,0 Site Address: 24 Jaythorpe Abbeydale Gloucester GL4 5ES **FOR APPROVAL** A -H- - notes...

Rev Date By Description Mrs Rooney Proposed Rear Extension **Proposed Elevations** 88 ARCHITECTURAL **PLANNING SERVICES** ACAD dwg. file: 88-057.dwg 1:100 @ A3 88-057 Drawn By: DWG No: 004

**Proposed Elevations** 