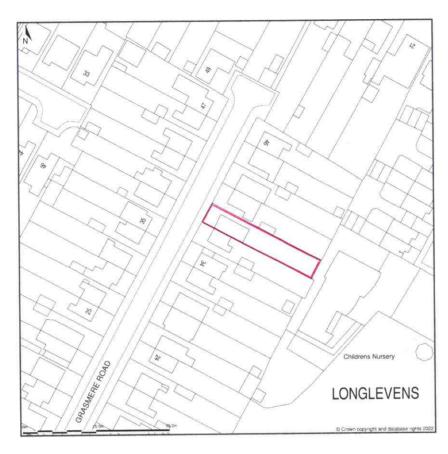

# 38, Grasmere Road, Gloucester, Gloucestershire, GL2 0NQ

Site Plan shows area bounded by: 385208.39, 219681.4 385349.82, 219822.82 (at a scale of 1:1250), OSGridRef: SO85271975. The representation of a road, track or path is no evidence of a right of way. The representation of features as lines is no evidence of a property boundary.

Produced on 3rd Aug 2022 from the Ordnance Survey National Geographic Database and incorporating surveyed revision available at this date. Reproduction in whole or part is prohibited without the prior permission of Ordnance Survey. © Crown copyright 2022. Supplied by https://www.buyaplan.co.uk digital mapping a licensed Ordnance Survey partner (100053143). Unique plan reference: #00752961-6A32EE