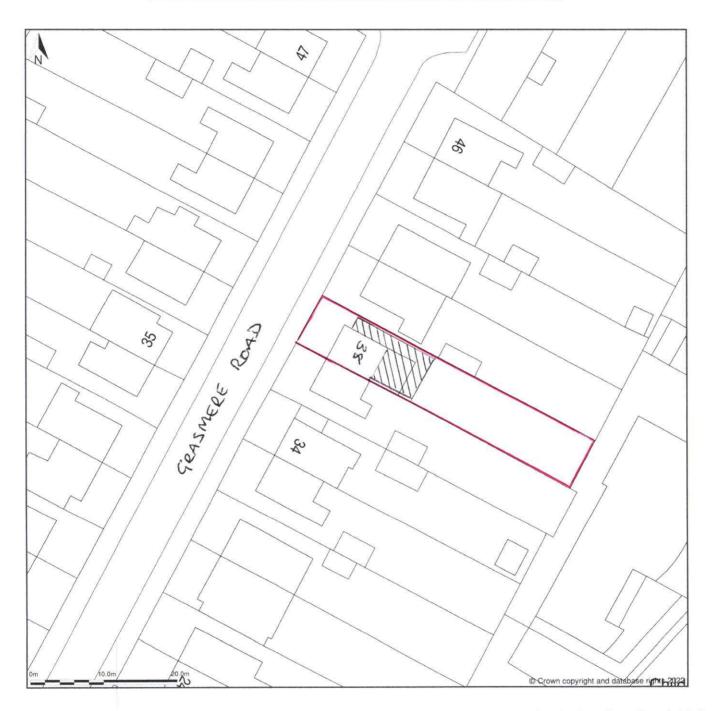

## 38, Grasmere Road, Gloucester, Gloucestershire, GL2 0NQ

Block Plan shows area bounded by: 385233.93, 219707.05 385323.93, 219707.05 (at a scale of 1:500), OSGridRef: SO85271975. The representation of a road, track or path is no evidence of a right of way. The representation of features as lines is no evidence of a property boundary.

Produced on 3rd Aug 2022 from the Ordnance Survey National Geographic Database and incorporating surveyed revision available at this date. Reproduction in whole or part is prohibited without the prior permission of Ordnance Survey. © Crown copyright 2022. Supplied by https://www.buyaplan.co.uk digital mapping a licensed Ordnance Survey partner (100053143). Unique plan reference: #00752960-EEAB47