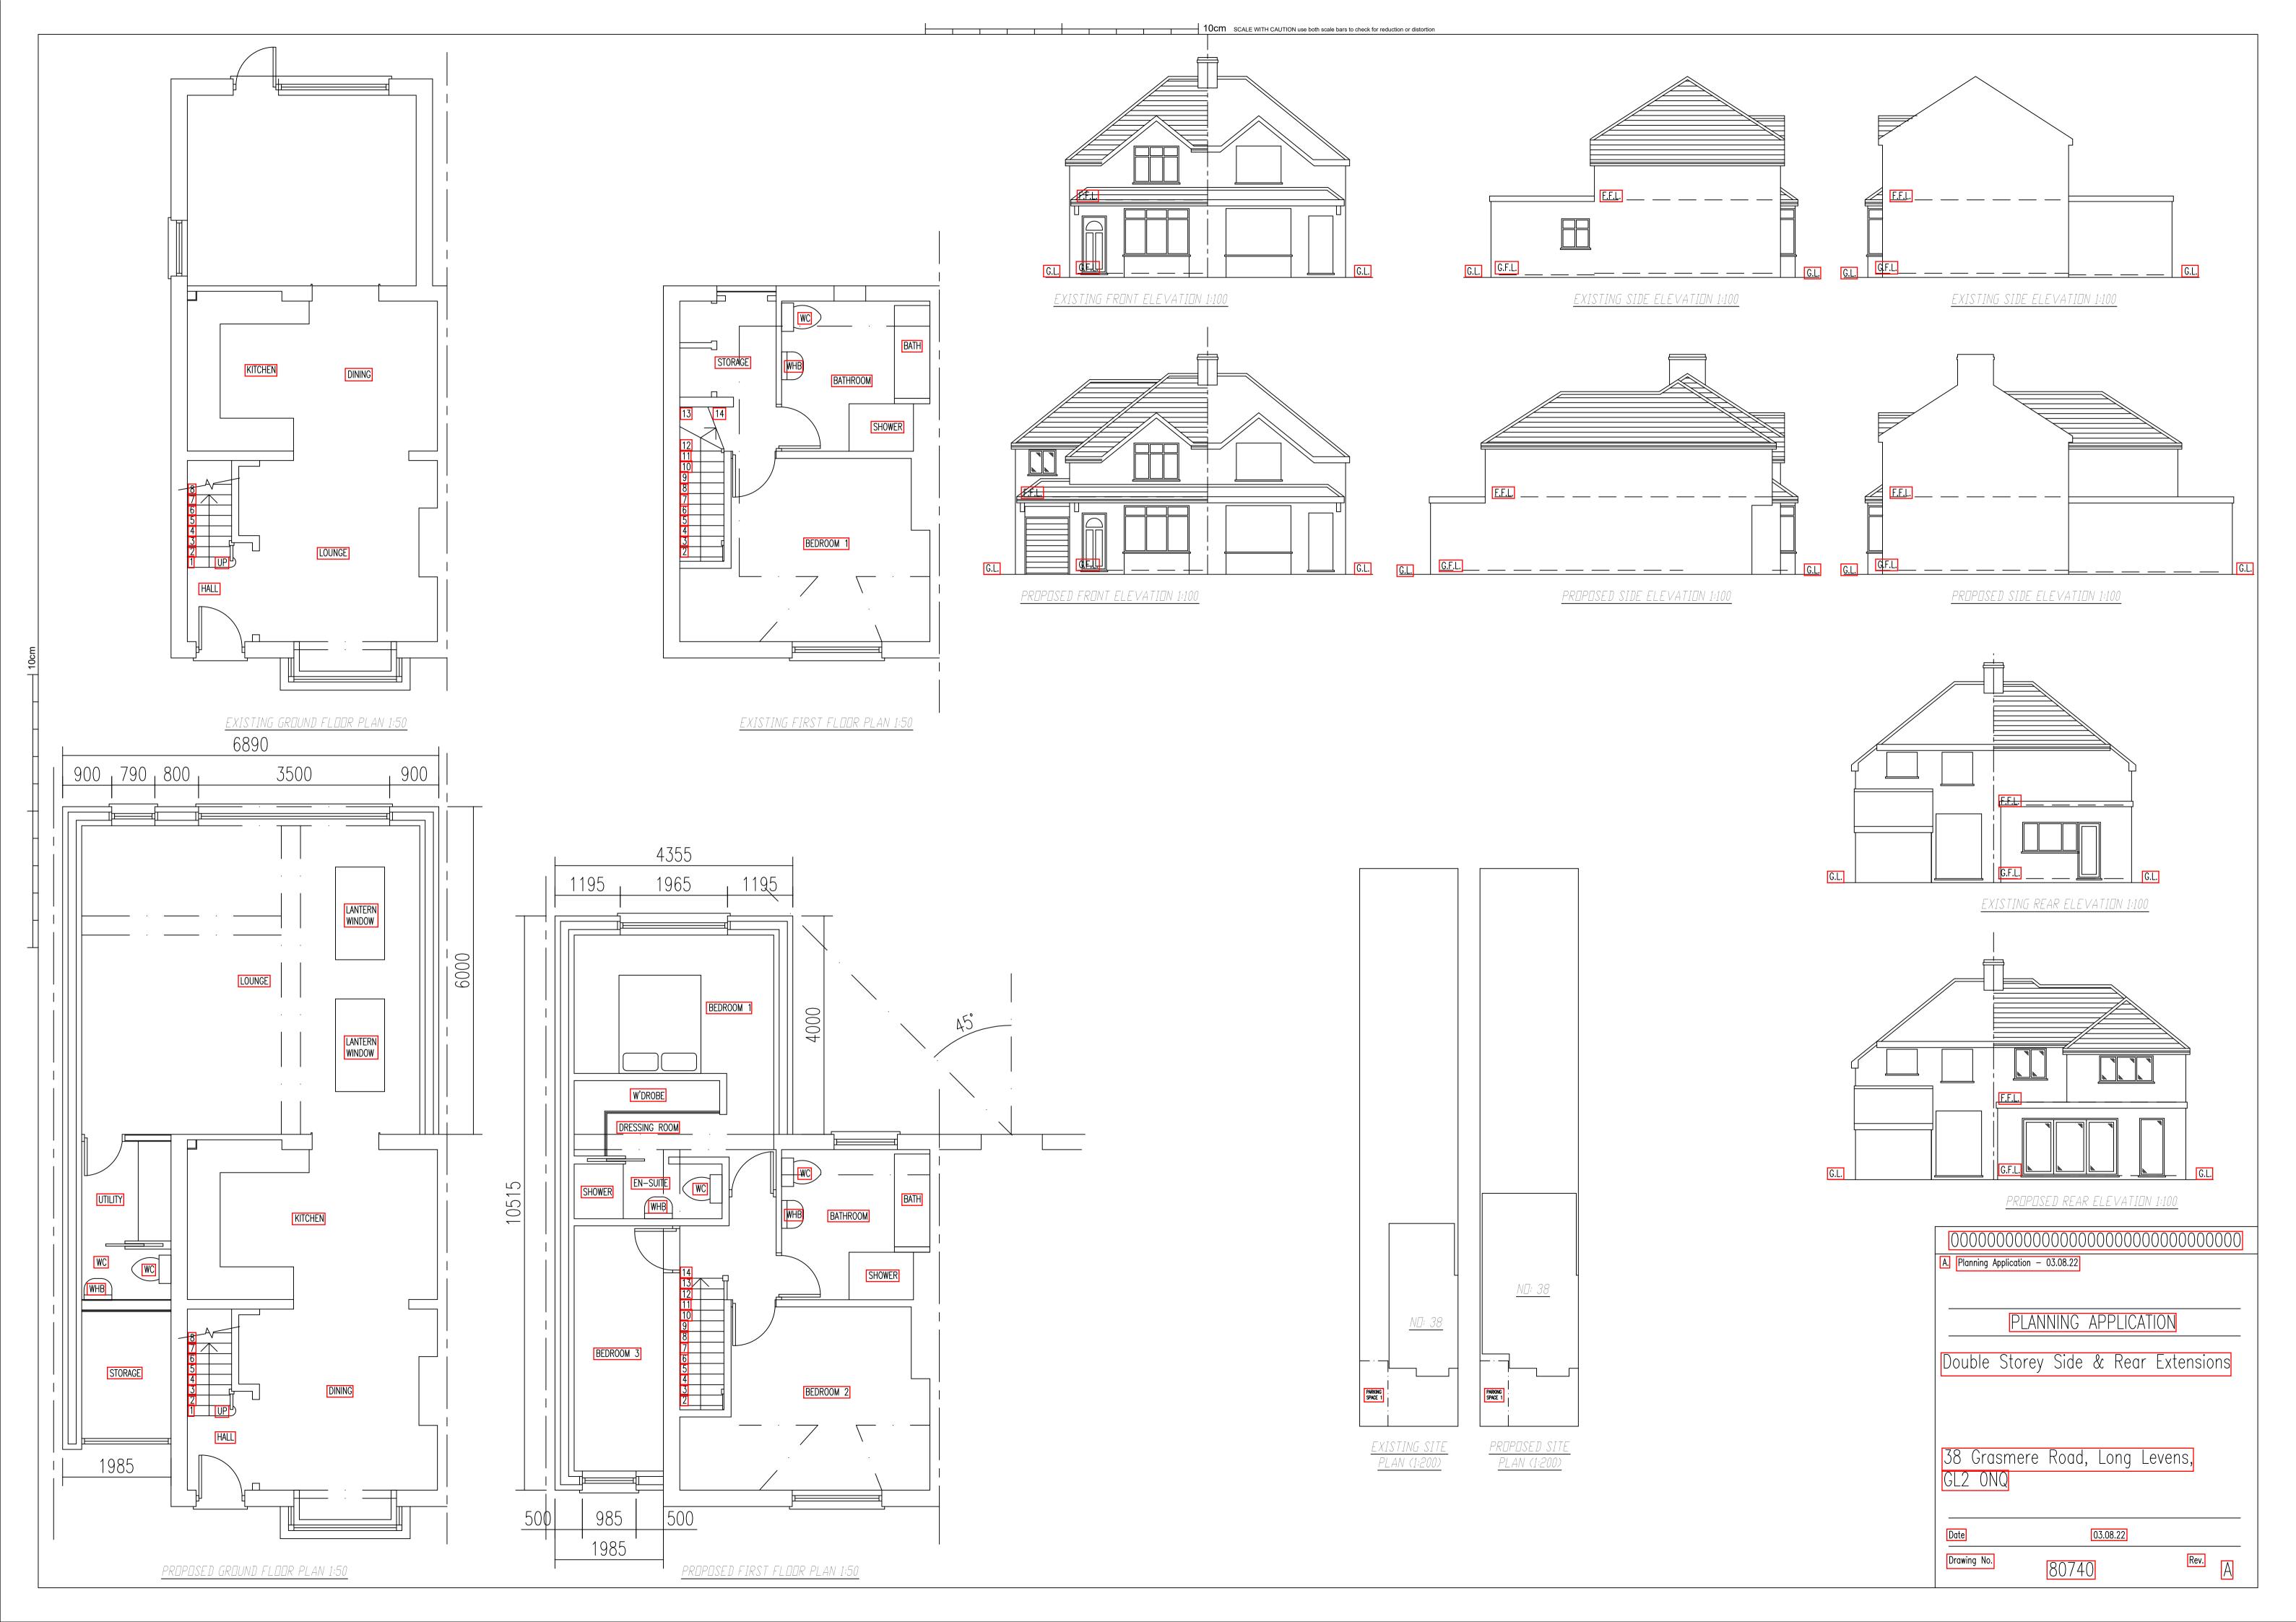

| Fax number                                                                 |
|----------------------------------------------------------------------------|
|                                                                            |
| Email address                                                              |
| ***** REDACTED ******                                                      |
| NEDACTED                                                                   |
|                                                                            |
|                                                                            |
| Description of Proposed Works                                              |
| Please describe the proposed works                                         |
|                                                                            |
| Double storey side and rear extensions                                     |
| Has the work already been started without consent?                         |
| ○ Yes                                                                      |
| ⊗ No                                                                       |
|                                                                            |
|                                                                            |
| Materials                                                                  |
| Does the proposed development require any materials to be used externally? |
| ⊙ Yes                                                                      |
| ○ No                                                                       |
|                                                                            |
|                                                                            |
|                                                                            |
|                                                                            |
|                                                                            |
|                                                                            |
|                                                                            |
|                                                                            |
|                                                                            |
|                                                                            |
|                                                                            |
|                                                                            |
|                                                                            |
|                                                                            |
|                                                                            |
|                                                                            |
|                                                                            |
|                                                                            |
|                                                                            |
|                                                                            |
|                                                                            |
|                                                                            |

| material)                                                                                                                                                                                                                                                                     |
|-------------------------------------------------------------------------------------------------------------------------------------------------------------------------------------------------------------------------------------------------------------------------------|
| Type: Walls Existing materials and finishes: red brick Proposed materials and finishes: red brick Type:                                                                                                                                                                       |
| Roof  Existing materials and finishes: interlocking concrete tiles  Proposed materials and finishes: interlocking concrete tiles                                                                                                                                              |
| Type: Windows  Existing materials and finishes: White PVCu  Proposed materials and finishes: White PVCu                                                                                                                                                                       |
| Type: Doors  Existing materials and finishes: White PVCu  Proposed materials and finishes: White PVCu                                                                                                                                                                         |
| Are you supplying additional information on submitted plans, drawings or a design and access statement?   Yes  No  If Yes, please state references for the plans, drawings and/or design and access statement                                                                 |
| 80740                                                                                                                                                                                                                                                                         |
| Trees and Hedges  Are there any trees or hedges on the property or on adjoining properties which are within falling distance of the proposed development?  ○ Yes ② No  Will any trees or hedges need to be removed or pruned in order to carry out your proposal?  ○ Yes ② No |
|                                                                                                                                                                                                                                                                               |

Please provide a description of existing and proposed materials and finishes to be used externally (including type, colour and name for each

| Pedestrian and Vehicle Access, Roads and Rights of Way                                                                                                                                                                                                                            |
|-----------------------------------------------------------------------------------------------------------------------------------------------------------------------------------------------------------------------------------------------------------------------------------|
| Is a new or altered vehicle access proposed to or from the public highway?  ○ Yes  ○ No                                                                                                                                                                                           |
| Is a new or altered pedestrian access proposed to or from the public highway?  ○ Yes  ⊙ No                                                                                                                                                                                        |
| Do the proposals require any diversions, extinguishment and/or creation of public rights of way?  ○ Yes  ○ No                                                                                                                                                                     |
| Parking                                                                                                                                                                                                                                                                           |
| Will the proposed works affect existing car parking arrangements?  ○ Yes  ○ No                                                                                                                                                                                                    |
| Site Visit                                                                                                                                                                                                                                                                        |
| Can the site be seen from a public road, public footpath, bridleway or other public land?  O Yes  No                                                                                                                                                                              |
| If the planning authority needs to make an appointment to carry out a site visit, whom should they contact?  The agent  The applicant  Other person                                                                                                                               |
| Pre-application Advice                                                                                                                                                                                                                                                            |
| Has assistance or prior advice been sought from the local authority about this application?  ○ Yes  ○ No                                                                                                                                                                          |
| Authority Employee/Member                                                                                                                                                                                                                                                         |
| With respect to the Authority, is the applicant and/or agent one of the following:  (a) a member of staff  (b) an elected member  (c) related to a member of staff  (d) related to an elected member                                                                              |
| It is an important principle of decision-making that the process is open and transparent.                                                                                                                                                                                         |
| For the purposes of this question, "related to" means related, by birth or otherwise, closely enough that a fair-minded and informed observer, having considered the facts, would conclude that there was bias on the part of the decision-maker in the Local Planning Authority. |