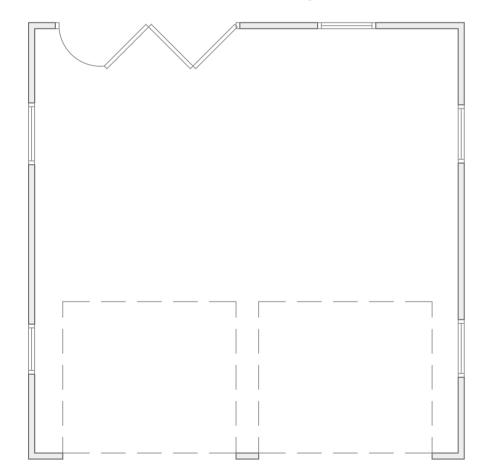

| Existing floor plan and elevations Proposed floor plan and elevations . Design and Access Statement .                                                             |
|-------------------------------------------------------------------------------------------------------------------------------------------------------------------|
| Pedestrian and Vehicle Access, Roads and Rights of Way  Is a new or altered vehicular access proposed to or from the public highway?                              |
| <ul><li>✓ Yes</li><li>○ No</li></ul>                                                                                                                              |
| Is a new or altered pedestrian access proposed to or from the public highway?  ○ Yes  ⊙ No                                                                        |
| Are there any new public roads to be provided within the site?  ○ Yes  ⊙ No                                                                                       |
| Are there any new public rights of way to be provided within or adjacent to the site?  ○ Yes  ⊙ No                                                                |
| Do the proposals require any diversions/extinguishments and/or creation of rights of way?  ○ Yes  ⊙ No                                                            |
| If you answered Yes to any of the above questions, please show details on your plans/drawings and state their reference numbers  Please see submitted Site Plan . |
| Vehicle Parking  Does the site have any existing vehicle/cycle parking spaces or will the proposed development add/remove any parking spaces?                     |
| Vehicle Type: Cars  Existing number of spaces: 3  Total proposed (including spaces retained): 4  Difference in spaces: 1                                          |
|                                                                                                                                                                   |