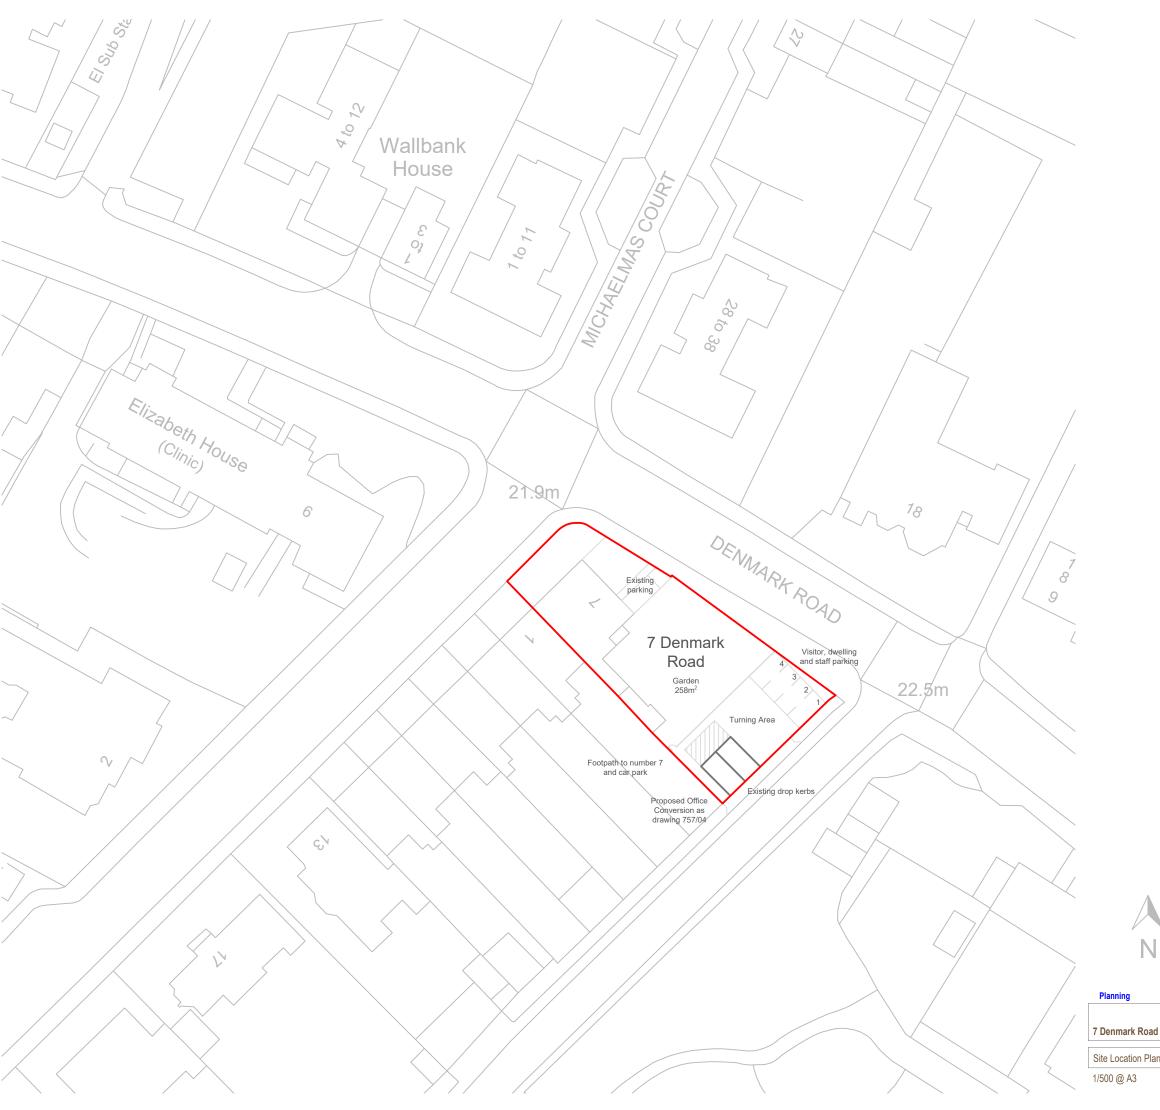

Site Location Plan Site/Block Plan

| Trees and Hedges                                                                                                                                                                                                                                                                                                                                                                                                                                                     |  |  |
|----------------------------------------------------------------------------------------------------------------------------------------------------------------------------------------------------------------------------------------------------------------------------------------------------------------------------------------------------------------------------------------------------------------------------------------------------------------------|--|--|
| Are there trees or hedges on the proposed development site?                                                                                                                                                                                                                                                                                                                                                                                                          |  |  |
| <ul><li>○ Yes</li><li>⊙ No</li></ul>                                                                                                                                                                                                                                                                                                                                                                                                                                 |  |  |
| nd/or: Are there trees or hedges on land adjacent to the proposed development site that could influence the development or might be important as art of the local landscape character?                                                                                                                                                                                                                                                                               |  |  |
| ○ Yes<br>② No                                                                                                                                                                                                                                                                                                                                                                                                                                                        |  |  |
| If Yes to either or both of the above, you may need to provide a full tree survey, at the discretion of the local planning authority. If a tree survey is required, this and the accompanying plan should be submitted alongside the application. The local planning authority should make clear on its website what the survey should contain, in accordance with the current 'BS5837: Trees in relation to design, demolition and construction - Recommendations'. |  |  |
| Assessment of Flood Risk                                                                                                                                                                                                                                                                                                                                                                                                                                             |  |  |
| Is the site within an area at risk of flooding? (Check the location on the Government's <u>Flood map for planning</u> . You should also refer to national <u>standing advice</u> and your local planning authority requirements for information as necessary.)  Ores No                                                                                                                                                                                              |  |  |
| Is your proposal within 20 metres of a watercourse (e.g. river, stream or beck)?                                                                                                                                                                                                                                                                                                                                                                                     |  |  |
| ○ Yes ⊙ No                                                                                                                                                                                                                                                                                                                                                                                                                                                           |  |  |
| Will the proposal increase the flood risk elsewhere?                                                                                                                                                                                                                                                                                                                                                                                                                 |  |  |
| ○ Yes ⊙ No                                                                                                                                                                                                                                                                                                                                                                                                                                                           |  |  |
| How will surface water be disposed of?                                                                                                                                                                                                                                                                                                                                                                                                                               |  |  |
| ✓ Sustainable drainage system                                                                                                                                                                                                                                                                                                                                                                                                                                        |  |  |
| Existing water course                                                                                                                                                                                                                                                                                                                                                                                                                                                |  |  |
| Soakaway                                                                                                                                                                                                                                                                                                                                                                                                                                                             |  |  |
| ☐ Main sewer                                                                                                                                                                                                                                                                                                                                                                                                                                                         |  |  |
| ☐ Pond/lake                                                                                                                                                                                                                                                                                                                                                                                                                                                          |  |  |
|                                                                                                                                                                                                                                                                                                                                                                                                                                                                      |  |  |
|                                                                                                                                                                                                                                                                                                                                                                                                                                                                      |  |  |
| Biodiversity and Geological Conservation                                                                                                                                                                                                                                                                                                                                                                                                                             |  |  |
| Is there a reasonable likelihood of the following being affected adversely or conserved and enhanced within the application site, or on land adjacent to or near the application site?                                                                                                                                                                                                                                                                               |  |  |
| To assist in answering this question correctly, please refer to the help text which provides guidance on determining if any important biodiversity or geological conservation features may be present or nearby; and whether they are likely to be affected by the proposals.                                                                                                                                                                                        |  |  |
| a) Protected and priority species                                                                                                                                                                                                                                                                                                                                                                                                                                    |  |  |
| <ul><li>○ Yes, on the development site</li><li>○ Yes, on land adjacent to or near the proposed development</li><li>⊙ No</li></ul>                                                                                                                                                                                                                                                                                                                                    |  |  |
|                                                                                                                                                                                                                                                                                                                                                                                                                                                                      |  |  |