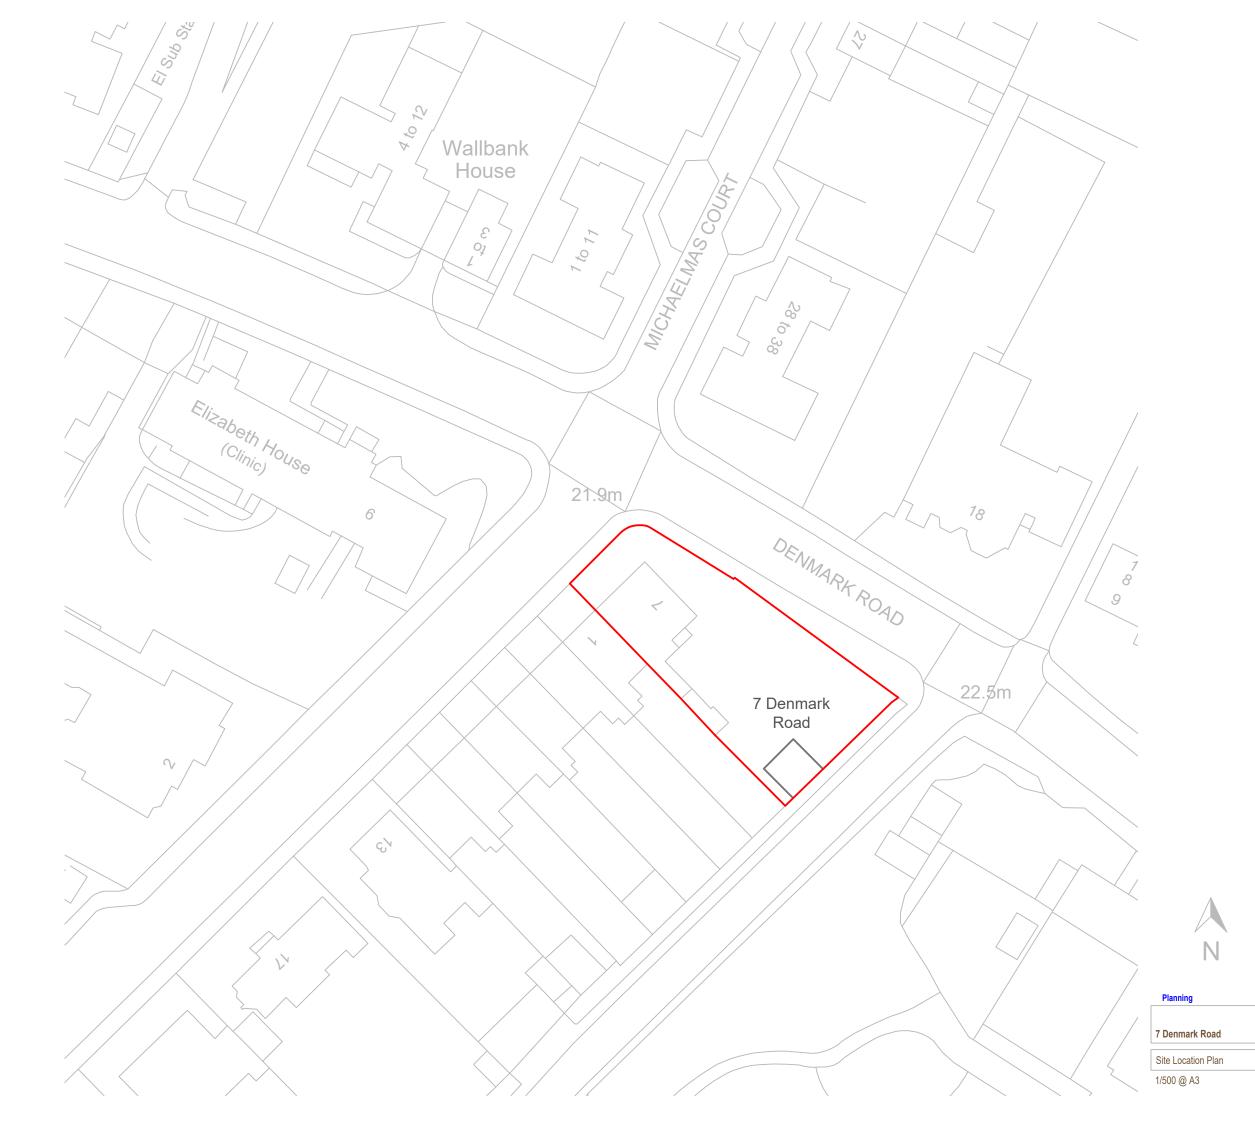

| Site Location                                                                                         |                                                                                                                               |  |
|-------------------------------------------------------------------------------------------------------|-------------------------------------------------------------------------------------------------------------------------------|--|
| Disclaimer: We can only make recommendation                                                           | ns based on the answers given in the questions.                                                                               |  |
| If you cannot provide a postcode, the description help locate the site - for example "field to the No | n of site location must be completed. Please provide the most accurate site description you can, to orth of the Post Office". |  |
| Number                                                                                                | 7                                                                                                                             |  |
| Suffix                                                                                                |                                                                                                                               |  |
| Property Name                                                                                         |                                                                                                                               |  |
|                                                                                                       |                                                                                                                               |  |
| Address Line 1                                                                                        |                                                                                                                               |  |
| Denmark Road                                                                                          |                                                                                                                               |  |
| Address Line 2                                                                                        |                                                                                                                               |  |
|                                                                                                       |                                                                                                                               |  |
| Address Line 3                                                                                        |                                                                                                                               |  |
| Gloucestershire                                                                                       |                                                                                                                               |  |
| Town/city                                                                                             |                                                                                                                               |  |
| Gloucester                                                                                            |                                                                                                                               |  |
| Postcode                                                                                              |                                                                                                                               |  |
| GL1 3HZ                                                                                               |                                                                                                                               |  |
|                                                                                                       |                                                                                                                               |  |
|                                                                                                       | be completed if postcode is not known:                                                                                        |  |
| Easting (x)                                                                                           | Northing (y)                                                                                                                  |  |
| 384190                                                                                                | 219123                                                                                                                        |  |
| Description                                                                                           |                                                                                                                               |  |
|                                                                                                       |                                                                                                                               |  |

Site Location Plan Site/Block Plan

| Trees and Hedges                                                                                                                                                                                                                                                                                                                                                                                                                                                     |  |  |
|----------------------------------------------------------------------------------------------------------------------------------------------------------------------------------------------------------------------------------------------------------------------------------------------------------------------------------------------------------------------------------------------------------------------------------------------------------------------|--|--|
| Are there trees or hedges on the proposed development site?                                                                                                                                                                                                                                                                                                                                                                                                          |  |  |
| <ul><li>○ Yes</li><li>⊙ No</li></ul>                                                                                                                                                                                                                                                                                                                                                                                                                                 |  |  |
| nd/or: Are there trees or hedges on land adjacent to the proposed development site that could influence the development or might be important as art of the local landscape character?                                                                                                                                                                                                                                                                               |  |  |
| ○ Yes<br>② No                                                                                                                                                                                                                                                                                                                                                                                                                                                        |  |  |
| If Yes to either or both of the above, you may need to provide a full tree survey, at the discretion of the local planning authority. If a tree survey is required, this and the accompanying plan should be submitted alongside the application. The local planning authority should make clear on its website what the survey should contain, in accordance with the current 'BS5837: Trees in relation to design, demolition and construction - Recommendations'. |  |  |
| Assessment of Flood Risk                                                                                                                                                                                                                                                                                                                                                                                                                                             |  |  |
| Is the site within an area at risk of flooding? (Check the location on the Government's <u>Flood map for planning</u> . You should also refer to national <u>standing advice</u> and your local planning authority requirements for information as necessary.)  Ores No                                                                                                                                                                                              |  |  |
| Is your proposal within 20 metres of a watercourse (e.g. river, stream or beck)?                                                                                                                                                                                                                                                                                                                                                                                     |  |  |
| ○ Yes ⊙ No                                                                                                                                                                                                                                                                                                                                                                                                                                                           |  |  |
| Will the proposal increase the flood risk elsewhere?                                                                                                                                                                                                                                                                                                                                                                                                                 |  |  |
| ○ Yes ⊙ No                                                                                                                                                                                                                                                                                                                                                                                                                                                           |  |  |
| How will surface water be disposed of?                                                                                                                                                                                                                                                                                                                                                                                                                               |  |  |
| ✓ Sustainable drainage system                                                                                                                                                                                                                                                                                                                                                                                                                                        |  |  |
| Existing water course                                                                                                                                                                                                                                                                                                                                                                                                                                                |  |  |
| Soakaway                                                                                                                                                                                                                                                                                                                                                                                                                                                             |  |  |
| ☐ Main sewer                                                                                                                                                                                                                                                                                                                                                                                                                                                         |  |  |
| ☐ Pond/lake                                                                                                                                                                                                                                                                                                                                                                                                                                                          |  |  |
|                                                                                                                                                                                                                                                                                                                                                                                                                                                                      |  |  |
|                                                                                                                                                                                                                                                                                                                                                                                                                                                                      |  |  |
| Biodiversity and Geological Conservation                                                                                                                                                                                                                                                                                                                                                                                                                             |  |  |
| Is there a reasonable likelihood of the following being affected adversely or conserved and enhanced within the application site, or on land adjacent to or near the application site?                                                                                                                                                                                                                                                                               |  |  |
| To assist in answering this question correctly, please refer to the help text which provides guidance on determining if any important biodiversity or geological conservation features may be present or nearby; and whether they are likely to be affected by the proposals.                                                                                                                                                                                        |  |  |
| a) Protected and priority species                                                                                                                                                                                                                                                                                                                                                                                                                                    |  |  |
| <ul><li>○ Yes, on the development site</li><li>○ Yes, on land adjacent to or near the proposed development</li><li>⊙ No</li></ul>                                                                                                                                                                                                                                                                                                                                    |  |  |
|                                                                                                                                                                                                                                                                                                                                                                                                                                                                      |  |  |