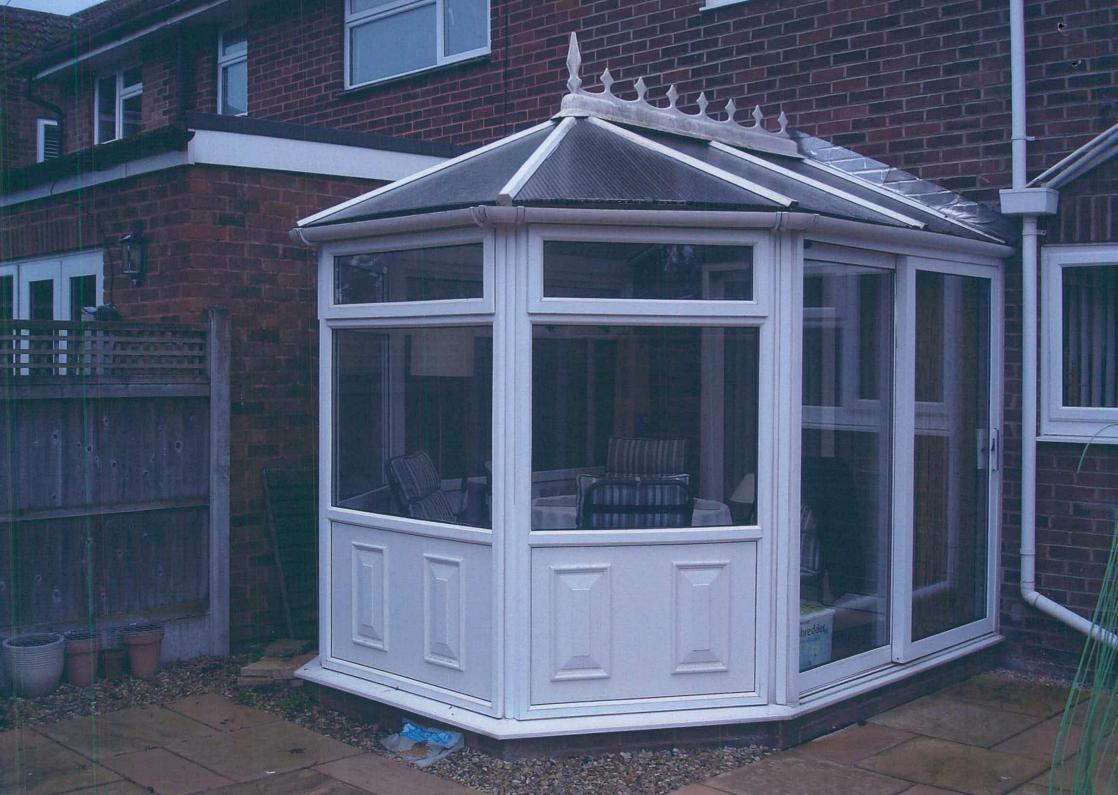

# 5. Description of Proposed Works

Please describe the proposed single-storey rear extension:

HAVE AN EXISTING CONSERVATORY I WANT TO REPLACE THE EXISTING CONSERVATORY WITH A NOEW UNIT 2.5 METRE WODE X W. 15M PROJECTION (OUTSIDE DIMENTIONS). IT WOULD BE 2.6 INTERNAL HEIGHT AND APPROXIMATELY 2.8 MTR TO THE TOP OF THE RIDGE. THE HOUSE NEXT DOOR HAS AN EXTENSION OF BUTTL RUNNING TO THE SIDE OF THE CONSERVATIONS. I HAVE ATTACHED A SCALE DRAWING OF THE EXISTING DIDIT AND THE PROPOSED UNIT. THE GARDON AIZEIA IS 21 METER X 7.5 MTR AS IN DRAWING THERE ARE PHOTOS ATMACHEDO I ENCLESE A CHEQUE FOR £96 AR ADVISE BY PLANDING HOPEFULLY ALL OF THE RELEVANT INFORMATION ItAR BEEN ATTACHED