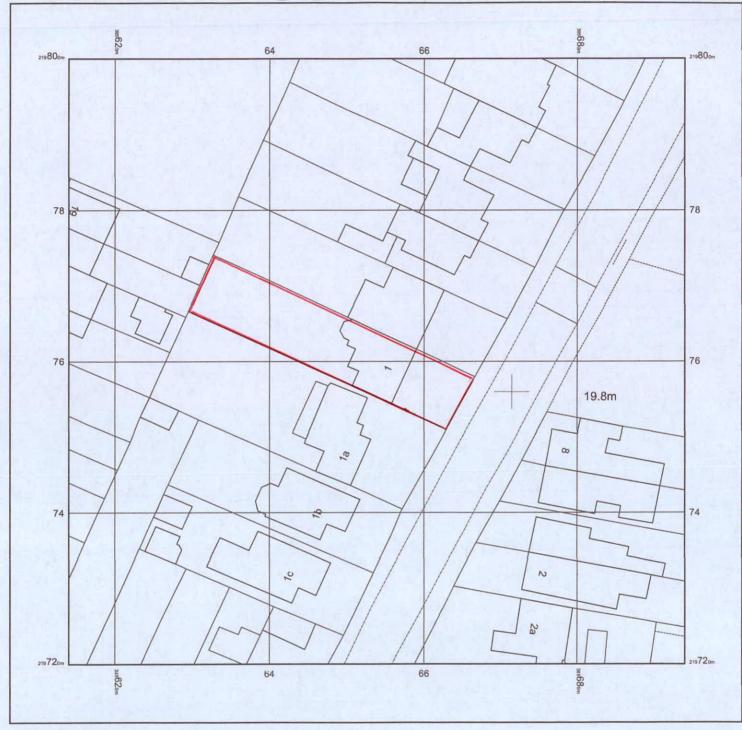

#### 1, PAYGROVE LANE, GLOUCESTER, GLOUCESTERSHIRE, GL2 0AZ

Supplied by: www.ukmapcentre.com Serial No: 249566

Centre Coordinates: 385654,219760 Production Date: 28/09/2022 11:25:17

# SITE BLOCK PLAN

© Crown copyright and database rights 2022 Ordnance Survey 100048957. The representation of road, track or path is no evidence of a boundary or right of way. The representation of features as lines is no evidence of a property boundary.

0m 1cm = 5m 25m

Scale 1:500

APLICATION REFERENCE
22/00894/BDE

APLICATION REFERENCE
22/00894/PDE

SCALE 1:50

APLICATION REFERENCE SCALE 1:50 · 22/00894 / PDE RISTING CONSERVATIONY SIDE ELEVATION 900 1-0m 7.5 m H. ba 1-100 2.8 M 5.8 M 1-0° 60 1-10 N 3 m