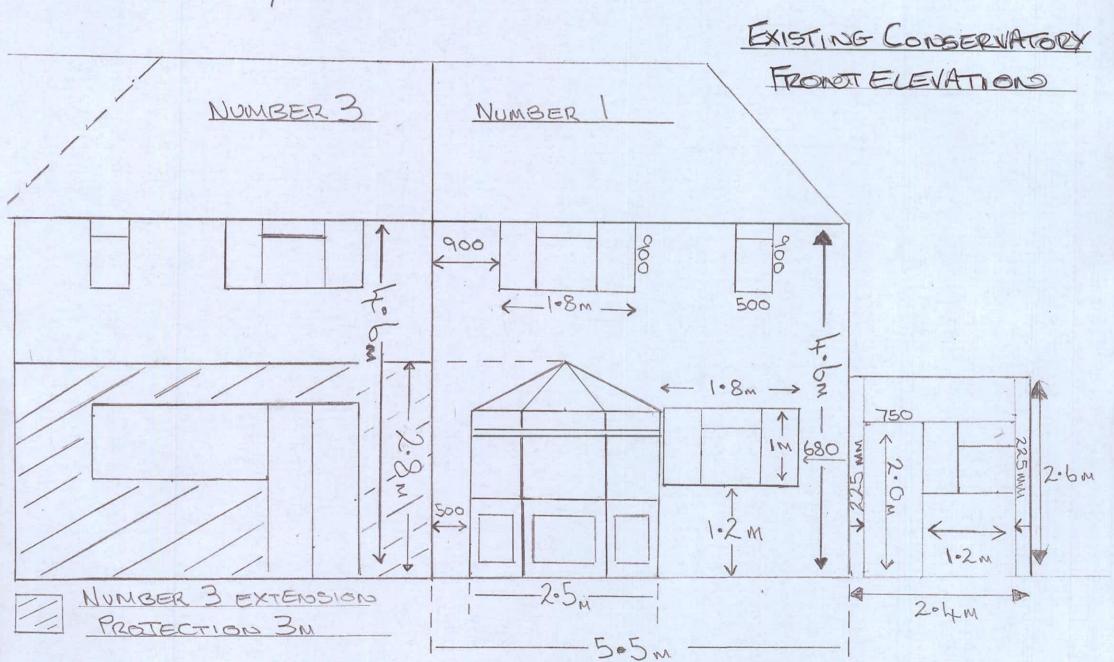

#### 1, PAYGROVE LANE, GLOUCESTER, GLOUCESTERSHIRE, GL2 0AZ

Supplied by: www.ukmapcentre.com

Serial No: 249567

Centre Coordinates: 385654,219760 Production Date: 28/09/2022 11:25:25 SITE LOCATION PLAN

© Crown copyright and database rights 2022 Ordnance Survey 100048957. The representation of road, track or path is no evidence of a boundary or right of way. The representation of features as lines is no evidence of a property boundary.

0m 1cm = 12.5m 62.5m

Scale 1:1250

APLICATION REFERENCE
22/00894/PDE