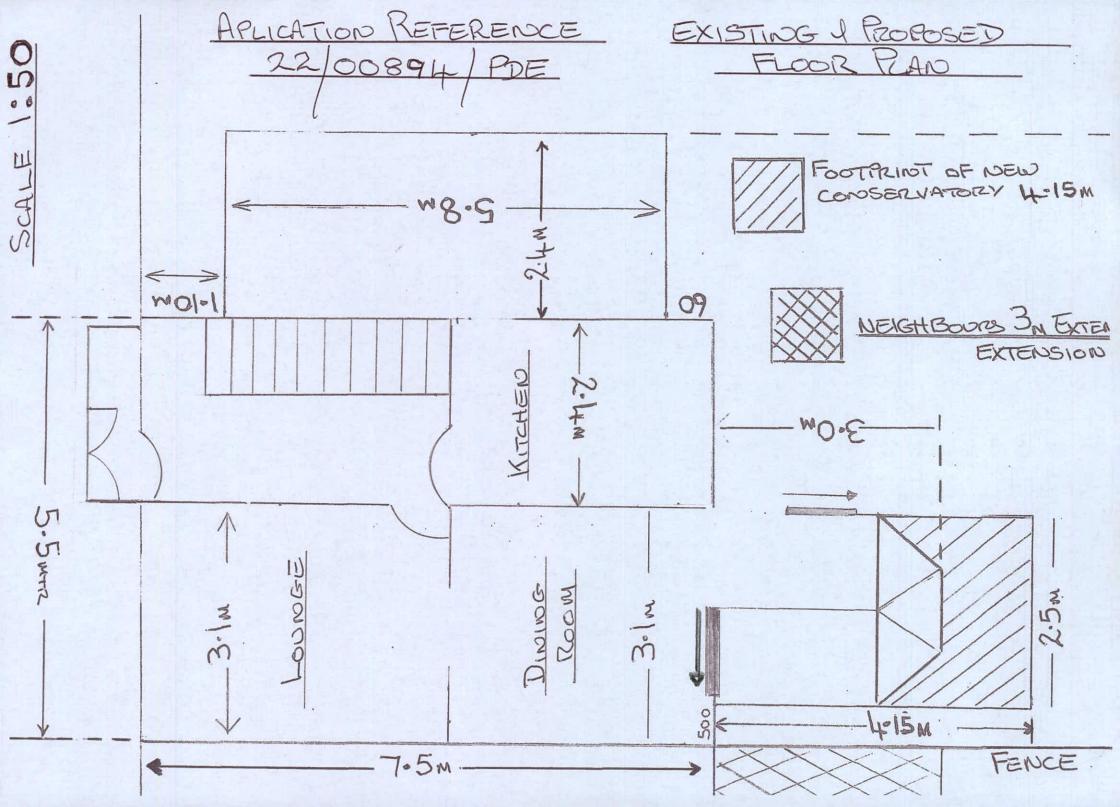

# 5. Description of Proposed Works

Please describe the proposed single-storey rear extension:

HAVE AN EXISTING CONSERVATORY I WANT TO REPLACE THE EXISTING CONSERVATORY WITH A NOEW UNIT 2.5 METRE WODE X W. 15M PROJECTION (OUTSIDE DIMENTIONS). IT WOULD BE 2.6 INTERNAL HEIGHT AND APPROXIMATELY 2.8 MTR TO THE TOP OF THE RIDGE. THE HOUSE NEXT DOOR HAS AN EXTENSION OF BUTTL RUNNING TO THE SIDE OF THE CONSERVATIONS. I HAVE ATTACHED A SCALE DRAWING OF THE EXISTING DIDIT AND THE PROPOSED UNIT. THE GARDON AIZEIA IS 21 METER X 7.5 MTR AS IN DRAWING THERE ARE PHOTOS ATMACHEDO I ENCLESE A CHEQUE FOR £96 AR ADVISE BY PLANDING HOPEFULLY ALL OF THE RELEVANT INFORMATION ItAR BEEN ATTACHED

How far will the extension extend beyond the rear wall of the original dwellinghouse:

4.15 m metres

Note that this should be measured externally.

Where the proposed extension will be joined to an existing extension, the measurement must be in respect to the total enlargement (i.e. both the existing and proposed extensions) to the original dwellinghouse.

0m 1cm = 5m 25m

Scale 1:500

APLICATION REFERENCE
22/00894/BDE

APLICATION REFERENCE
22/00894/PDE

SCALE 1:50

APLICATION REFERENCE SCALE 1:50 · 22/00894 / PDE RISTING CONSERVATIONY SIDE ELEVATION 900 1-0m 7.5 m H. ba 1-100 2.8 M 5.8 M 1-0° 60 1-10 N 3 m

. 6 GLAZIED PORCH. Lange. GARAGE. KITCHEN 500 500 2,950. 700! FOOTERINT OF NEW CONSELVATORY 2.5 H 2.5 m WIDE H. 15 PROJECTION

SCALE 1:50

HOUSES 7.5 MTR NOWH 12 METERS TO BACK FENCE PROPOSED CONSERVATORY CONSERVATIONY MANUEL AT 1A 2.5 m 5.5M NUMBER 3 CTENS1010 < 25m > NUMBER NUMBER 3 NUMBER 1 PAYGROUE TAYGROUE AINDE MANE 1 DRIVEWAY 7.5M PATHWAY