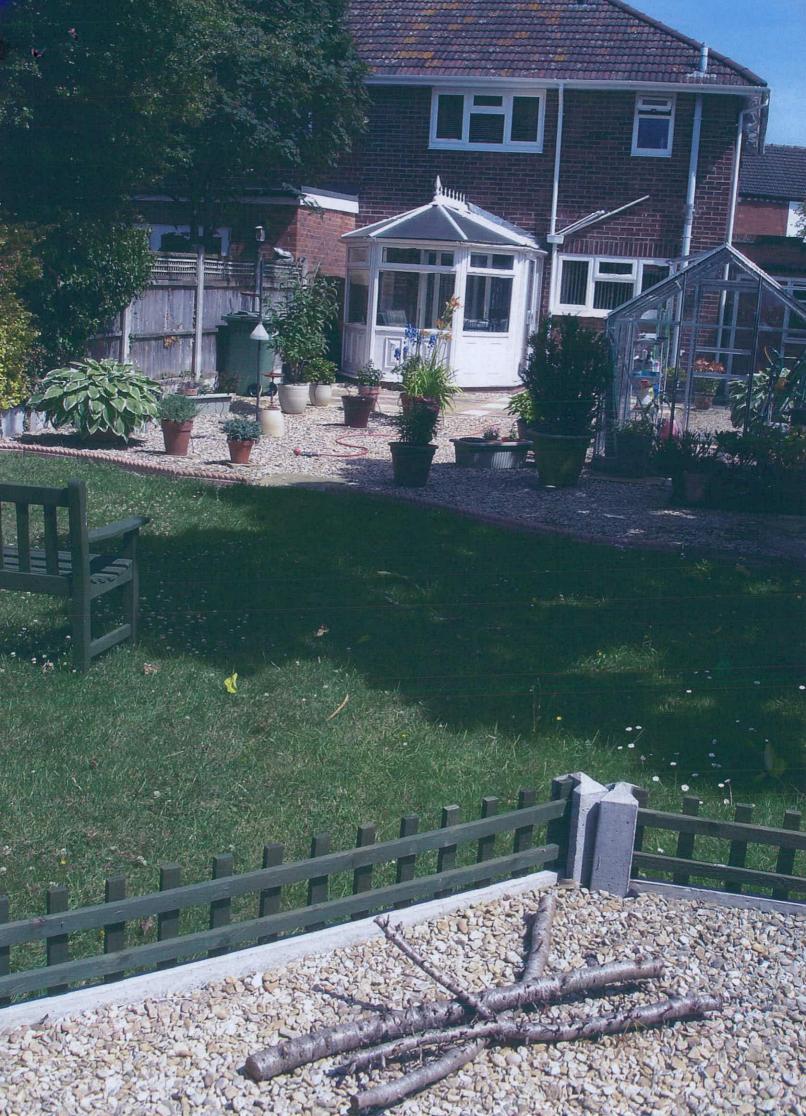

# 5. Description of Proposed Works

Please describe the proposed single-storey rear extension:

HAVE AN EXISTING CONSERVATORY I WANT TO REPLACE THE EXISTING CONSERVATORY WITH A NOEW UNIT 2.5 METRE WODE X W. 15M PROJECTION (OUTSIDE DIMENTIONS). IT WOULD BE 2.6 INTERNAL HEIGHT AND APPROXIMATELY 2.8 MTR TO THE TOP OF THE RIDGE. THE HOUSE NEXT DOOR HAS AN EXTENSION OF BUTTL RUNNING TO THE SIDE OF THE CONSERVATIONS. I HAVE ATTACHED A SCALE DRAWING OF THE EXISTING DIDIT AND THE PROPOSED UNIT. THE GARDON AIZEIA IS 21 METER X 7.5 MTR AS IN DRAWING THERE ARE PHOTOS ATMACHEDO I ENCLESE A CHEQUE FOR £96 AR ADVISE BY PLANDING HOPEFULLY ALL OF THE RELEVANT INFORMATION ItAR BEEN ATTACHED