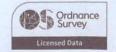

# 5. Description of Proposed Works

Please describe the proposed single-storey rear extension:

HAVE AN EXISTING CONSERVATORY I WANT TO REPLACE THE EXISTING CONSERVATORY WITH A NOEW UNIT 2.5 METRE WODE X W. 15M PROJECTION (OUTSIDE DIMENTIONS). IT WOULD BE 2.6 INTERNAL HEIGHT AND APPROXIMATELY 2.8 MTR TO THE TOP OF THE RIDGE. THE HOUSE NEXT DOOR HAS AN EXTENSION OF BUTTL RUNNING TO THE SIDE OF THE CONSERVATIONS. I HAVE ATTACHED A SCALE DRAWING OF THE EXISTING DIDIT AND THE PROPOSED UNIT. THE GARDON AIZEIA IS 21 METER X 7.5 MTR AS IN DRAWING THERE ARE PHOTOS ATMACHEDO I ENCLESE A CHEQUE FOR £96 AR ADVISE BY PLANDING HOPEFULLY ALL OF THE RELEVANT INFORMATION ItAR BEEN ATTACHED

How far will the extension extend beyond the rear wall of the original dwellinghouse:

4.15 m metres

Note that this should be measured externally.

Where the proposed extension will be joined to an existing extension, the measurement must be in respect to the total enlargement (i.e. both the existing and proposed extensions) to the original dwellinghouse.

What will be the maximum height of the extension (measured externally from the natural ground level):

28 wir

metres

What will be the height at the eaves of the extension (measured externally from the natural ground level):

2.15 m

metres

APLICATION REFERENCE
22/00894/PDE

SCALE 1:50

PROPOSED CONSERVATIONY FRONT ELEVATION NUMBER 3 NUMBER 900 (-1.8m -> 500 <-- 1.8m → 1m 680 750 2.6 M 500 1.2 M 1.2 m -2.5 m NUMBER 3 EXTENSION 20 HM PROTECTION 3M 5.5 m