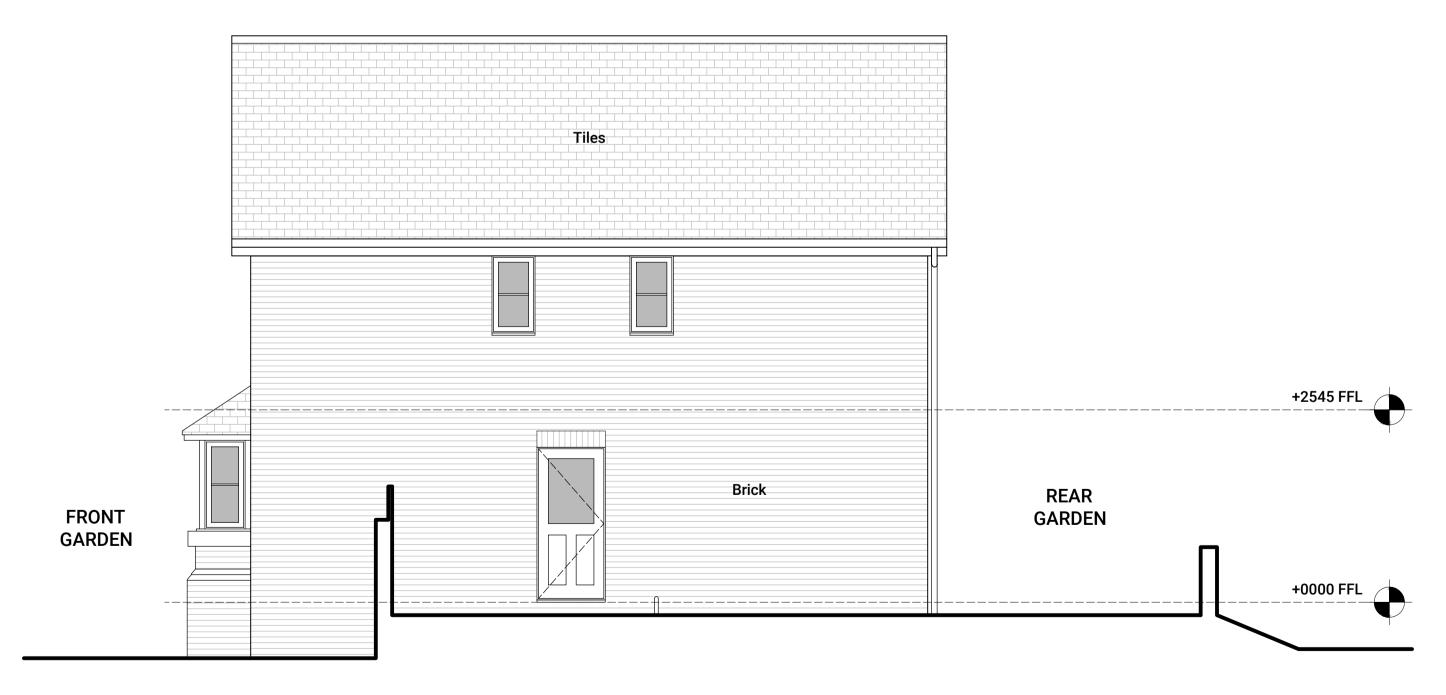

| 5. Materials                                                                                                                                                                                                                                                                                                                                                                                                                                                                                                                                                                                                                                                                                                                                                                                                                                                                                                                                                                                                                                                                                                                                                                                                                                                                                                                                                                                                                                                                                                                                                                                                                                                                                                                                                                                                                                                                                                                                                                                                                                                                                                                   |                                  |       |             |  |  |  |
|--------------------------------------------------------------------------------------------------------------------------------------------------------------------------------------------------------------------------------------------------------------------------------------------------------------------------------------------------------------------------------------------------------------------------------------------------------------------------------------------------------------------------------------------------------------------------------------------------------------------------------------------------------------------------------------------------------------------------------------------------------------------------------------------------------------------------------------------------------------------------------------------------------------------------------------------------------------------------------------------------------------------------------------------------------------------------------------------------------------------------------------------------------------------------------------------------------------------------------------------------------------------------------------------------------------------------------------------------------------------------------------------------------------------------------------------------------------------------------------------------------------------------------------------------------------------------------------------------------------------------------------------------------------------------------------------------------------------------------------------------------------------------------------------------------------------------------------------------------------------------------------------------------------------------------------------------------------------------------------------------------------------------------------------------------------------------------------------------------------------------------|----------------------------------|-------|-------------|--|--|--|
| Roof                                                                                                                                                                                                                                                                                                                                                                                                                                                                                                                                                                                                                                                                                                                                                                                                                                                                                                                                                                                                                                                                                                                                                                                                                                                                                                                                                                                                                                                                                                                                                                                                                                                                                                                                                                                                                                                                                                                                                                                                                                                                                                                           |                                  |       |             |  |  |  |
| Description of existing materials and finishes (optional):                                                                                                                                                                                                                                                                                                                                                                                                                                                                                                                                                                                                                                                                                                                                                                                                                                                                                                                                                                                                                                                                                                                                                                                                                                                                                                                                                                                                                                                                                                                                                                                                                                                                                                                                                                                                                                                                                                                                                                                                                                                                     | Concrete tiles                   |       |             |  |  |  |
| Description of proposed materials and finishes:                                                                                                                                                                                                                                                                                                                                                                                                                                                                                                                                                                                                                                                                                                                                                                                                                                                                                                                                                                                                                                                                                                                                                                                                                                                                                                                                                                                                                                                                                                                                                                                                                                                                                                                                                                                                                                                                                                                                                                                                                                                                                |                                  |       |             |  |  |  |
|                                                                                                                                                                                                                                                                                                                                                                                                                                                                                                                                                                                                                                                                                                                                                                                                                                                                                                                                                                                                                                                                                                                                                                                                                                                                                                                                                                                                                                                                                                                                                                                                                                                                                                                                                                                                                                                                                                                                                                                                                                                                                                                                |                                  |       |             |  |  |  |
| Windows                                                                                                                                                                                                                                                                                                                                                                                                                                                                                                                                                                                                                                                                                                                                                                                                                                                                                                                                                                                                                                                                                                                                                                                                                                                                                                                                                                                                                                                                                                                                                                                                                                                                                                                                                                                                                                                                                                                                                                                                                                                                                                                        |                                  |       |             |  |  |  |
| Description of existing materials and finishes (optional):                                                                                                                                                                                                                                                                                                                                                                                                                                                                                                                                                                                                                                                                                                                                                                                                                                                                                                                                                                                                                                                                                                                                                                                                                                                                                                                                                                                                                                                                                                                                                                                                                                                                                                                                                                                                                                                                                                                                                                                                                                                                     | White uPVC                       |       |             |  |  |  |
| Description of proposed materials and finishes:                                                                                                                                                                                                                                                                                                                                                                                                                                                                                                                                                                                                                                                                                                                                                                                                                                                                                                                                                                                                                                                                                                                                                                                                                                                                                                                                                                                                                                                                                                                                                                                                                                                                                                                                                                                                                                                                                                                                                                                                                                                                                | White uPVC to match existing     |       |             |  |  |  |
|                                                                                                                                                                                                                                                                                                                                                                                                                                                                                                                                                                                                                                                                                                                                                                                                                                                                                                                                                                                                                                                                                                                                                                                                                                                                                                                                                                                                                                                                                                                                                                                                                                                                                                                                                                                                                                                                                                                                                                                                                                                                                                                                |                                  |       |             |  |  |  |
| Doors  Description of existing materials and finishes (optional):  White uPVC                                                                                                                                                                                                                                                                                                                                                                                                                                                                                                                                                                                                                                                                                                                                                                                                                                                                                                                                                                                                                                                                                                                                                                                                                                                                                                                                                                                                                                                                                                                                                                                                                                                                                                                                                                                                                                                                                                                                                                                                                                                  |                                  |       |             |  |  |  |
| Description of existing materials and finishes (optional):                                                                                                                                                                                                                                                                                                                                                                                                                                                                                                                                                                                                                                                                                                                                                                                                                                                                                                                                                                                                                                                                                                                                                                                                                                                                                                                                                                                                                                                                                                                                                                                                                                                                                                                                                                                                                                                                                                                                                                                                                                                                     |                                  |       |             |  |  |  |
| Description of proposed materials and finishes:                                                                                                                                                                                                                                                                                                                                                                                                                                                                                                                                                                                                                                                                                                                                                                                                                                                                                                                                                                                                                                                                                                                                                                                                                                                                                                                                                                                                                                                                                                                                                                                                                                                                                                                                                                                                                                                                                                                                                                                                                                                                                | White uPVC to match existing     |       |             |  |  |  |
| Are you supplying additional information on submitted plans, drawings or a                                                                                                                                                                                                                                                                                                                                                                                                                                                                                                                                                                                                                                                                                                                                                                                                                                                                                                                                                                                                                                                                                                                                                                                                                                                                                                                                                                                                                                                                                                                                                                                                                                                                                                                                                                                                                                                                                                                                                                                                                                                     | a design and access statement?   | Yes   | ○ No        |  |  |  |
| If Yes, please state references for the plans, drawings and/or design and a                                                                                                                                                                                                                                                                                                                                                                                                                                                                                                                                                                                                                                                                                                                                                                                                                                                                                                                                                                                                                                                                                                                                                                                                                                                                                                                                                                                                                                                                                                                                                                                                                                                                                                                                                                                                                                                                                                                                                                                                                                                    |                                  | 9 163 | O NO        |  |  |  |
| 21-015 P-001 Site Location & Block Plans 21-015 P-002 Existing Plans & Section 21-015 P-003 Existing Elevations 21-015 P-100 Proposed Plans & Section 21-015 P-200 Proposed Elevations 21-015 Planning Statement                                                                                                                                                                                                                                                                                                                                                                                                                                                                                                                                                                                                                                                                                                                                                                                                                                                                                                                                                                                                                                                                                                                                                                                                                                                                                                                                                                                                                                                                                                                                                                                                                                                                                                                                                                                                                                                                                                               |                                  |       |             |  |  |  |
|                                                                                                                                                                                                                                                                                                                                                                                                                                                                                                                                                                                                                                                                                                                                                                                                                                                                                                                                                                                                                                                                                                                                                                                                                                                                                                                                                                                                                                                                                                                                                                                                                                                                                                                                                                                                                                                                                                                                                                                                                                                                                                                                |                                  |       |             |  |  |  |
| 6. Trees and Hedges                                                                                                                                                                                                                                                                                                                                                                                                                                                                                                                                                                                                                                                                                                                                                                                                                                                                                                                                                                                                                                                                                                                                                                                                                                                                                                                                                                                                                                                                                                                                                                                                                                                                                                                                                                                                                                                                                                                                                                                                                                                                                                            |                                  |       |             |  |  |  |
| Are there any trees or hedges on your own property or on adjoining properties which are within falling distance of your   Yes No proposed development?                                                                                                                                                                                                                                                                                                                                                                                                                                                                                                                                                                                                                                                                                                                                                                                                                                                                                                                                                                                                                                                                                                                                                                                                                                                                                                                                                                                                                                                                                                                                                                                                                                                                                                                                                                                                                                                                                                                                                                         |                                  |       |             |  |  |  |
| Will any trees or hedges need to be removed or pruned in order to carry out your proposal?   ☐ Yes ☐ No                                                                                                                                                                                                                                                                                                                                                                                                                                                                                                                                                                                                                                                                                                                                                                                                                                                                                                                                                                                                                                                                                                                                                                                                                                                                                                                                                                                                                                                                                                                                                                                                                                                                                                                                                                                                                                                                                                                                                                                                                        |                                  |       |             |  |  |  |
| 7. Dedectrion and Valcials Assess Basels and Bimbto of                                                                                                                                                                                                                                                                                                                                                                                                                                                                                                                                                                                                                                                                                                                                                                                                                                                                                                                                                                                                                                                                                                                                                                                                                                                                                                                                                                                                                                                                                                                                                                                                                                                                                                                                                                                                                                                                                                                                                                                                                                                                         |                                  |       |             |  |  |  |
| 7. Pedestrian and Vehicle Access, Roads and Rights of<br>Is a new or altered vehicle access proposed to or from the public highway                                                                                                                                                                                                                                                                                                                                                                                                                                                                                                                                                                                                                                                                                                                                                                                                                                                                                                                                                                                                                                                                                                                                                                                                                                                                                                                                                                                                                                                                                                                                                                                                                                                                                                                                                                                                                                                                                                                                                                                             | 6.1/                             |       |             |  |  |  |
|                                                                                                                                                                                                                                                                                                                                                                                                                                                                                                                                                                                                                                                                                                                                                                                                                                                                                                                                                                                                                                                                                                                                                                                                                                                                                                                                                                                                                                                                                                                                                                                                                                                                                                                                                                                                                                                                                                                                                                                                                                                                                                                                | Yes                              | ● No  |             |  |  |  |
| Is a new or altered pedestrian access proposed to or from the public highways a new or altered pedestrian access proposed to or from the public highways a new or altered pedestrian access proposed to or from the public highways are new or altered pedestrian access proposed to or from the public highways are new or altered pedestrian access proposed to or from the public highways are new or altered pedestrian access proposed to or from the public highways are new or altered pedestrian access proposed to or from the public highways are new or altered pedestrian access proposed to or from the public highways are new or altered pedestrian access proposed to or from the public highways are new or altered pedestrian access proposed to or from the public highways are new or altered pedestrian access proposed to or from the public highways are new or altered pedestrian access proposed to or from the public highways are not access to the p |                                  | No    |             |  |  |  |
| Do the proposals require any diversions, extinguishment and/or creation o                                                                                                                                                                                                                                                                                                                                                                                                                                                                                                                                                                                                                                                                                                                                                                                                                                                                                                                                                                                                                                                                                                                                                                                                                                                                                                                                                                                                                                                                                                                                                                                                                                                                                                                                                                                                                                                                                                                                                                                                                                                      |                                  | No    |             |  |  |  |
| 8. Parking                                                                                                                                                                                                                                                                                                                                                                                                                                                                                                                                                                                                                                                                                                                                                                                                                                                                                                                                                                                                                                                                                                                                                                                                                                                                                                                                                                                                                                                                                                                                                                                                                                                                                                                                                                                                                                                                                                                                                                                                                                                                                                                     |                                  |       |             |  |  |  |
| Will the proposed works affect existing car parking arrangements?                                                                                                                                                                                                                                                                                                                                                                                                                                                                                                                                                                                                                                                                                                                                                                                                                                                                                                                                                                                                                                                                                                                                                                                                                                                                                                                                                                                                                                                                                                                                                                                                                                                                                                                                                                                                                                                                                                                                                                                                                                                              | No                               |       |             |  |  |  |
| O. Sito Vinit                                                                                                                                                                                                                                                                                                                                                                                                                                                                                                                                                                                                                                                                                                                                                                                                                                                                                                                                                                                                                                                                                                                                                                                                                                                                                                                                                                                                                                                                                                                                                                                                                                                                                                                                                                                                                                                                                                                                                                                                                                                                                                                  |                                  |       |             |  |  |  |
| 9. Site Visit  Can the site he seen from a public read, public feetnesh, bridleway or other                                                                                                                                                                                                                                                                                                                                                                                                                                                                                                                                                                                                                                                                                                                                                                                                                                                                                                                                                                                                                                                                                                                                                                                                                                                                                                                                                                                                                                                                                                                                                                                                                                                                                                                                                                                                                                                                                                                                                                                                                                    | or public land?                  |       |             |  |  |  |
| Can the site be seen from a public road, public footpath, bridleway or othe                                                                                                                                                                                                                                                                                                                                                                                                                                                                                                                                                                                                                                                                                                                                                                                                                                                                                                                                                                                                                                                                                                                                                                                                                                                                                                                                                                                                                                                                                                                                                                                                                                                                                                                                                                                                                                                                                                                                                                                                                                                    |                                  | Yes   | <b>○</b> No |  |  |  |
| If the planning authority needs to make an appointment to carry out a site of the agent the applicant Other person                                                                                                                                                                                                                                                                                                                                                                                                                                                                                                                                                                                                                                                                                                                                                                                                                                                                                                                                                                                                                                                                                                                                                                                                                                                                                                                                                                                                                                                                                                                                                                                                                                                                                                                                                                                                                                                                                                                                                                                                             | visit, whom should they contact? |       |             |  |  |  |
|                                                                                                                                                                                                                                                                                                                                                                                                                                                                                                                                                                                                                                                                                                                                                                                                                                                                                                                                                                                                                                                                                                                                                                                                                                                                                                                                                                                                                                                                                                                                                                                                                                                                                                                                                                                                                                                                                                                                                                                                                                                                                                                                |                                  |       |             |  |  |  |