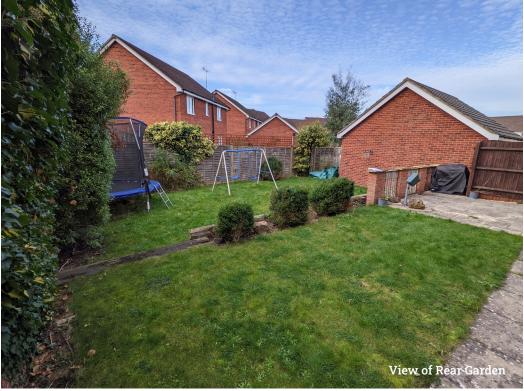

ellings of varying types. The 'central' plot of no.18 is unique in its arrangement and has a comparatively large separation to nearby properties. The front elevation is South facing with the rear garden aspect located to the West. The garden is walled and made private by flanking garage blocks.

#### **5.0 Existing Arrangement**

The property is two storey and comprises of four bedrooms and has separate living, kitchen and dining spaces. The layout is typical of this modern dwelling type. The property has a formal South elevation and relatively modest side / rear facades.



Name: Mrs Eleanor Hutchison Date: January 2022

Project: 18 Cosford Close, GL2 2BQ

gray | architecture





Name : Mrs Eleanor Hutchison Date : January 2022

Project: 18 Cosford Close, GL2 2BQ

gray | architecture





Name : Mrs Eleanor Hutchison Date : January 2022 Project : 18 Cosford Close, GL2 2BQ

gray | architecture

#### 6.0 Proposed Layout & Arrangement

The proposed layout looks to improve the current use by introducing two small additional study spaces at ground floor, whilst maintaining a good sized family living area. A small play room / children's room is located off the main entrance and a compact private study space is linked to the living area. New bifold doors improve the access and outlook to the garden and will increase natural light to the currently shaded accommodation. To the upper floor, a modest sized Mast Bedroom and En Suite are introduced to provide five bedrooms to meet the needs of the family.

#### 7.0 Proposed Scale & Massing

The proposed rear extension is limited to 3.