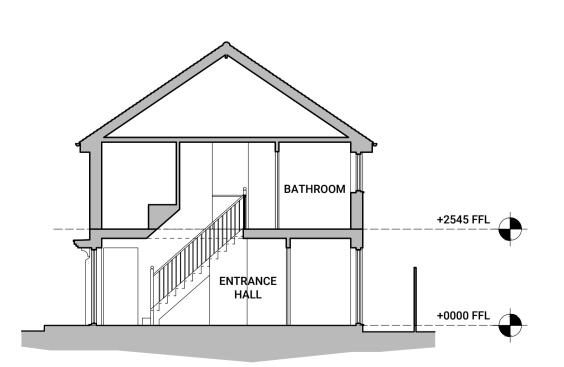

| 2. Applicant Detai                                                               | ls                                                         |                                                                                 |  |  |  |  |
|----------------------------------------------------------------------------------|------------------------------------------------------------|---------------------------------------------------------------------------------|--|--|--|--|
| Postcode                                                                         | GL2 2BQ                                                    |                                                                                 |  |  |  |  |
| Are you an agent acting                                                          | g on behalf of the applicant?                              | ⊚ Yes □ No                                                                      |  |  |  |  |
| Primary number                                                                   |                                                            |                                                                                 |  |  |  |  |
| Secondary number                                                                 |                                                            |                                                                                 |  |  |  |  |
| Fax number                                                                       |                                                            |                                                                                 |  |  |  |  |
| Email address                                                                    |                                                            |                                                                                 |  |  |  |  |
|                                                                                  |                                                            |                                                                                 |  |  |  |  |
| 3. Agent Details  Title                                                          | Mr                                                         |                                                                                 |  |  |  |  |
|                                                                                  | Chris                                                      |                                                                                 |  |  |  |  |
| First name                                                                       |                                                            |                                                                                 |  |  |  |  |
| Surname                                                                          | Gray                                                       |                                                                                 |  |  |  |  |
| Company name                                                                     | Gray Architecture                                          |                                                                                 |  |  |  |  |
| Address line 1                                                                   | 1 Alvin Street                                             |                                                                                 |  |  |  |  |
| Address line 2                                                                   |                                                            |                                                                                 |  |  |  |  |
| Address line 3                                                                   |                                                            |                                                                                 |  |  |  |  |
| Town/city                                                                        | Gloucester                                                 |                                                                                 |  |  |  |  |
| Country                                                                          | United Kingdom                                             |                                                                                 |  |  |  |  |
| Postcode                                                                         | GL1 3EJ                                                    |                                                                                 |  |  |  |  |
| Primary number                                                                   |                                                            |                                                                                 |  |  |  |  |
| Secondary number                                                                 |                                                            |                                                                                 |  |  |  |  |
| Fax number                                                                       |                                                            |                                                                                 |  |  |  |  |
| Email                                                                            |                                                            |                                                                                 |  |  |  |  |
| 4. Description of                                                                | Pronosad Works                                             |                                                                                 |  |  |  |  |
| Please describe the pro                                                          |                                                            |                                                                                 |  |  |  |  |
|                                                                                  | torey rear extension to provide additional bedroom and liv | ing accommodation.                                                              |  |  |  |  |
| Has the work already been started without consent?  ☐ Yes                        |                                                            |                                                                                 |  |  |  |  |
|                                                                                  |                                                            |                                                                                 |  |  |  |  |
| 5. Materials                                                                     |                                                            |                                                                                 |  |  |  |  |
|                                                                                  | relopment require any materials to be used externally?     |                                                                                 |  |  |  |  |
| i isase provide a desc                                                           | TIPLION OF EXISTING AND PROPOSED MATERIALS AND MINISTE     | is to be used externally (iniciduling type, colour and hame for each material): |  |  |  |  |
| Walls                                                                            |                                                            |                                                                                 |  |  |  |  |
|                                                                                  | g materials and finishes (optional):                       | Red brickwork                                                                   |  |  |  |  |
| Description of proposed materials and finishes:  Red brickwork to match existing |                                                            |                                                                                 |  |  |  |  |