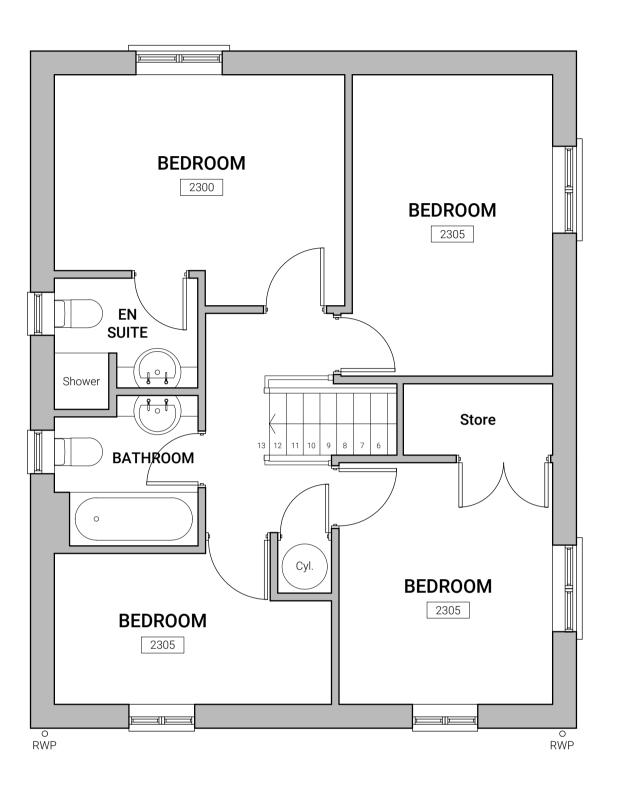

| 2. Applicant Detai                                                               | ls                                                         |                                                                                 |  |  |  |  |
|----------------------------------------------------------------------------------|------------------------------------------------------------|---------------------------------------------------------------------------------|--|--|--|--|
| Postcode                                                                         | GL2 2BQ                                                    |                                                                                 |  |  |  |  |
| Are you an agent acting                                                          | g on behalf of the applicant?                              | ⊚ Yes □ No                                                                      |  |  |  |  |
| Primary number                                                                   |                                                            |                                                                                 |  |  |  |  |
| Secondary number                                                                 |                                                            |                                                                                 |  |  |  |  |
| Fax number                                                                       |                                                            |                                                                                 |  |  |  |  |
| Email address                                                                    |                                                            |                                                                                 |  |  |  |  |
|                                                                                  |                                                            |                                                                                 |  |  |  |  |
| 3. Agent Details  Title                                                          | Mr                                                         |                                                                                 |  |  |  |  |
|                                                                                  | Chris                                                      |                                                                                 |  |  |  |  |
| First name                                                                       |                                                            |                                                                                 |  |  |  |  |
| Surname                                                                          | Gray                                                       |                                                                                 |  |  |  |  |
| Company name                                                                     | Gray Architecture                                          |                                                                                 |  |  |  |  |
| Address line 1                                                                   | 1 Alvin Street                                             |                                                                                 |  |  |  |  |
| Address line 2                                                                   |                                                            |                                                                                 |  |  |  |  |
| Address line 3                                                                   |                                                            |                                                                                 |  |  |  |  |
| Town/city                                                                        | Gloucester                                                 |                                                                                 |  |  |  |  |
| Country                                                                          | United Kingdom                                             |                                                                                 |  |  |  |  |
| Postcode                                                                         | GL1 3EJ                                                    |                                                                                 |  |  |  |  |
| Primary number                                                                   |                                                            |                                                                                 |  |  |  |  |
| Secondary number                                                                 |                                                            |                                                                                 |  |  |  |  |
| Fax number                                                                       |                                                            |                                                                                 |  |  |  |  |
| Email                                                                            |                                                            |                                                                                 |  |  |  |  |
| 4. Description of                                                                | Pronosad Works                                             |                                                                                 |  |  |  |  |
| Please describe the pro                                                          |                                                            |                                                                                 |  |  |  |  |
|                                                                                  | torey rear extension to provide additional bedroom and liv | ing accommodation.                                                              |  |  |  |  |
| Has the work already been started without consent?  ☐ Yes                        |                                                            |                                                                                 |  |  |  |  |
|                                                                                  |                                                            |                                                                                 |  |  |  |  |
| 5. Materials                                                                     |                                                            |                                                                                 |  |  |  |  |
|                                                                                  | relopment require any materials to be used externally?     |                                                                                 |  |  |  |  |
| i isase provide a desc                                                           | TIPLION OF EXISTING AND PROPOSED MATERIALS AND MINISTE     | is to be used externally (iniciduling type, colour and hame for each material): |  |  |  |  |
| Walls                                                                            |                                                            |                                                                                 |  |  |  |  |
|                                                                                  | g materials and finishes (optional):                       | Red brickwork                                                                   |  |  |  |  |
| Description of proposed materials and finishes:  Red brickwork to match existing |                                                            |                                                                                 |  |  |  |  |