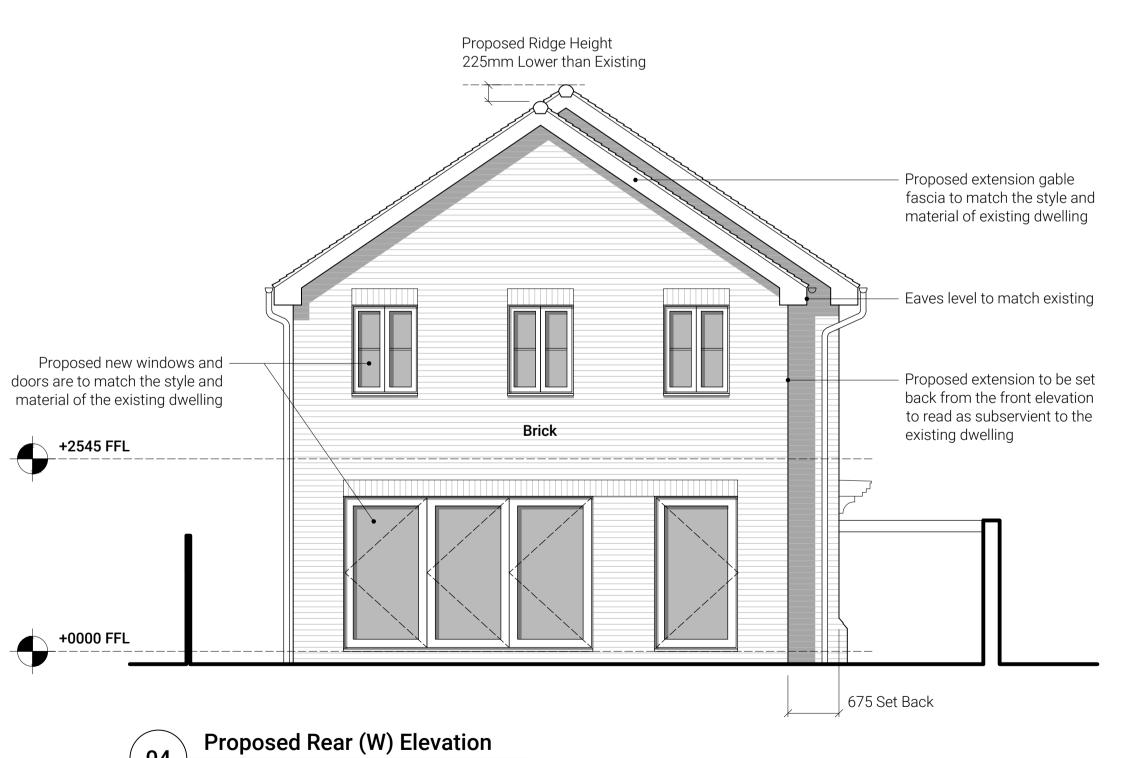

wing is the property of 'gray | architecture' and is issued on the condition that it is not duplicated or loaned without prior written consent from 'gray | architecture'.

Do not scale from this drawing, all site dimensions shown are to be checked on site by the Main Contractor and any discrepancies made aware to the Architect.

Site Boundary

Land in Same Ownership

Existing for Demolition

Rev Date Note
- - - - -

## **Proposed Plans & Sections**

| Scale :  | 1:50 @ A1 / 1:100 @ A |
|----------|-----------------------|
| Status : | PLANNING              |

No.:

P-100







Proposed Side (E) Elevation

1:50 @ A1 / 1:100 @ A3

1:50 @ A1 / 1:100 @ A3

+2545 FFL

+0000 FFL

# Proposed Front (S) Elevation 1:50 @ A1 / 1:100 @ A3



Proposed Side (N) Elevation

1:50 @ A1 / 1:100 @ A3

0 5m



Client: Mrs Eleanor Hutchison

Project: 18
Cosford Close
Gloucester
GL2 2BQ

Ref: 21-015

Title:

This drawing is to be used for planning purposes only and is NOT for

Copyright. This drawing is the property of 'gray | architecture' and is issued on the condition that it is not duplicated or loaned without

Do not scale from this drawing, all site dimensions shown are to be checked on site by the Main Contractor and any discrepancies made

Land in Same Ownership

prior written consent from 'gray | architecture'.

Site Boundary

---- Existing for Demolition

construction.

aware to the Architect.

## **Proposed Elevations**

| Date :     | 01/2022                |
|------------|------------------------|
| Scale :    | 1:50 @ A1 / 1:100 @ A3 |
| Status :   | PLANNING               |
| Revi