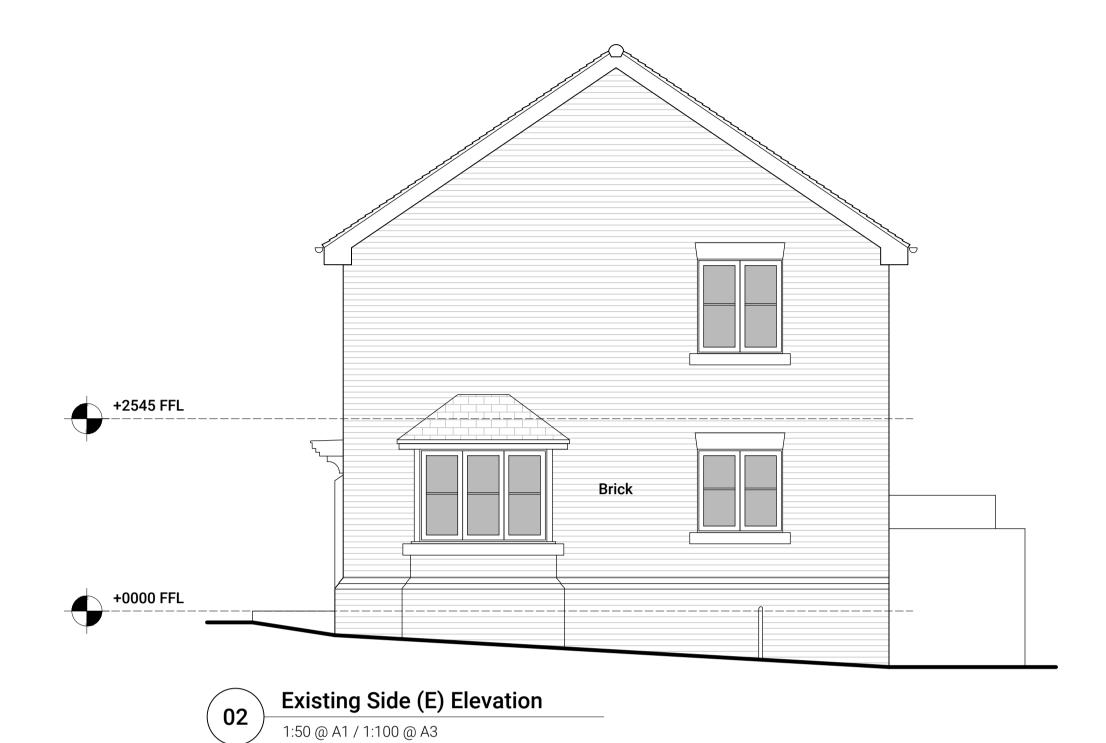

| 2. Applicant Detai                                                               | ls                                                         |                                                                                 |  |  |  |  |
|----------------------------------------------------------------------------------|------------------------------------------------------------|---------------------------------------------------------------------------------|--|--|--|--|
| Postcode                                                                         | GL2 2BQ                                                    |                                                                                 |  |  |  |  |
| Are you an agent acting                                                          | g on behalf of the applicant?                              | ⊚ Yes □ No                                                                      |  |  |  |  |
| Primary number                                                                   |                                                            |                                                                                 |  |  |  |  |
| Secondary number                                                                 |                                                            |                                                                                 |  |  |  |  |
| Fax number                                                                       |                                                            |                                                                                 |  |  |  |  |
| Email address                                                                    |                                                            |                                                                                 |  |  |  |  |
|                                                                                  |                                                            |                                                                                 |  |  |  |  |
| 3. Agent Details  Title                                                          | Mr                                                         |                                                                                 |  |  |  |  |
|                                                                                  | Chris                                                      |                                                                                 |  |  |  |  |
| First name                                                                       |                                                            |                                                                                 |  |  |  |  |
| Surname                                                                          | Gray                                                       |                                                                                 |  |  |  |  |
| Company name                                                                     | Gray Architecture                                          |                                                                                 |  |  |  |  |
| Address line 1                                                                   | 1 Alvin Street                                             |                                                                                 |  |  |  |  |
| Address line 2                                                                   |                                                            |                                                                                 |  |  |  |  |
| Address line 3                                                                   |                                                            |                                                                                 |  |  |  |  |
| Town/city                                                                        | Gloucester                                                 |                                                                                 |  |  |  |  |
| Country                                                                          | United Kingdom                                             |                                                                                 |  |  |  |  |
| Postcode                                                                         | GL1 3EJ                                                    |                                                                                 |  |  |  |  |
| Primary number                                                                   |                                                            |                                                                                 |  |  |  |  |
| Secondary number                                                                 |                                                            |                                                                                 |  |  |  |  |
| Fax number                                                                       |                                                            |                                                                                 |  |  |  |  |
| Email                                                                            |                                                            |                                                                                 |  |  |  |  |
| 4. Description of                                                                | Pronosad Works                                             |                                                                                 |  |  |  |  |
| Please describe the pro                                                          |                                                            |                                                                                 |  |  |  |  |
|                                                                                  | torey rear extension to provide additional bedroom and liv | ing accommodation.                                                              |  |  |  |  |
| Has the work already been started without consent?  ☐ Yes                        |                                                            |                                                                                 |  |  |  |  |
|                                                                                  |                                                            |                                                                                 |  |  |  |  |
| 5. Materials                                                                     |                                                            |                                                                                 |  |  |  |  |
|                                                                                  | relopment require any materials to be used externally?     |                                                                                 |  |  |  |  |
| i isase provide a desc                                                           | TIPLION OF EXISTING AND PROPOSED MATERIALS AND MINISTE     | is to be used externally (iniciduling type, colour and hame for each material): |  |  |  |  |
| Walls                                                                            |                                                            |                                                                                 |  |  |  |  |
|                                                                                  | g materials and finishes (optional):                       | Red brickwork                                                                   |  |  |  |  |
| Description of proposed materials and finishes:  Red brickwork to match existing |                                                            |                                                                                 |  |  |  |  |