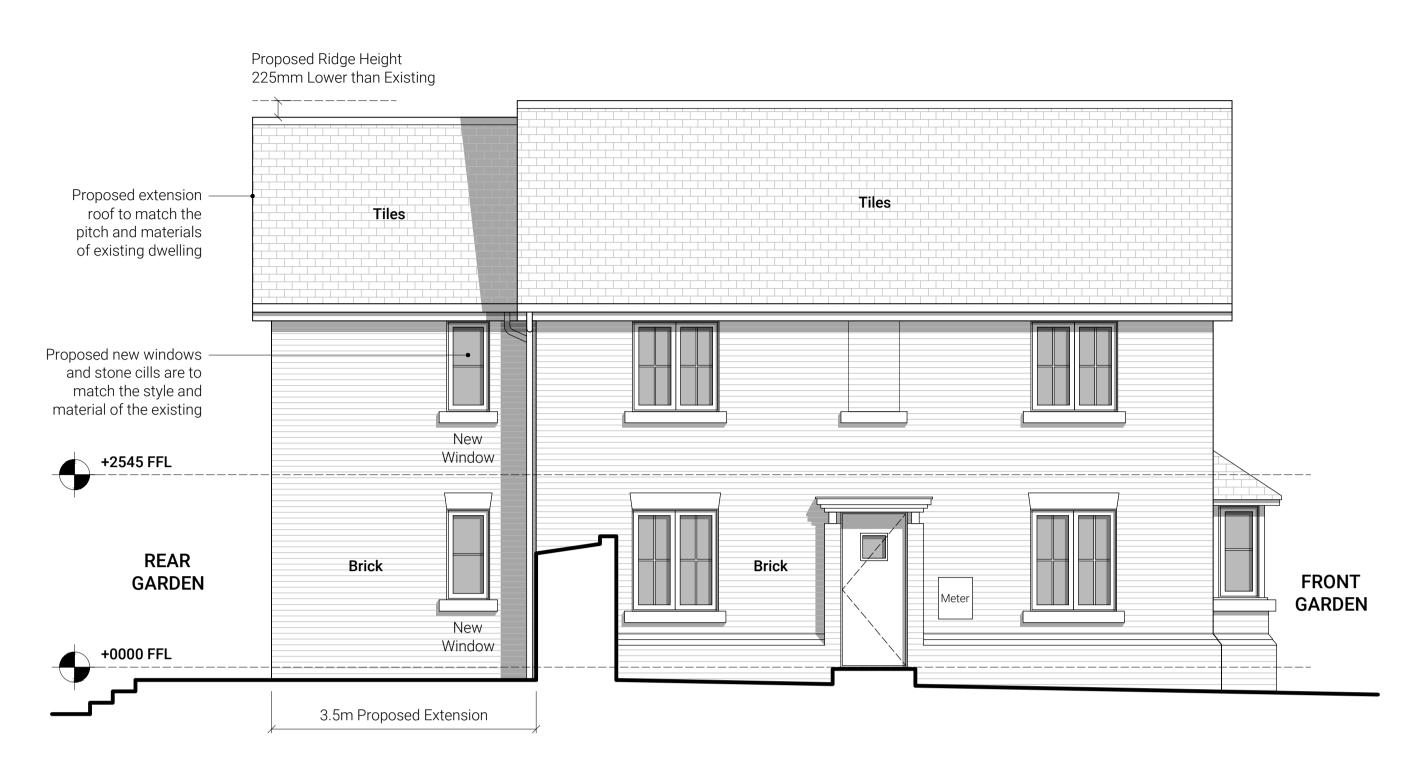

# Proposed Roof Plan 1:50 @ A1 / 1:100 @ A3



05 Proposed Section B-B

1:100 @ A1 / 1:200 @ A3

#### Notes:

This drawing is to be used for planning purposes only and is NOT for construction.

Copyright. This drawing is the property of 'gray | architecture' and is issued on the condition that it is not duplicated or loaned without prior written consent from 'gray | architecture'.

Do not scale from this drawing, all site dimensions shown are to be checked on site by the Main Contractor and any discrepancies made aware to the Architect.

Site Boundary

Land in Same Ownership

Existing for Demolition

Rev Date Note
- - - - -

## **Proposed Plans & Sections**

| Scale :  | 1:50 @ A1 / 1:100 @ A |
|----------|-----------------------|
| Status : | PLANNING              |

No.:

P-100







Proposed Side (E) Elevation

1:50 @ A1 / 1:100 @ A3

1:50 @ A1 / 1:100 @ A3

+2545 FFL

+0000 FFL

# Proposed Front (S) Elevation 1:50 @ A1 / 1:100 @ A3



Proposed Side (N) Elevation

1:50 @ A1 / 1:100 @ A3

0 5m



Client: Mrs Eleanor Hutchison

Project: 18
Cosford Close
Gloucester
GL2 2BQ

Ref: 21-015

Title:

This drawing is to be used for planning purposes only and is NOT for

Copyright. This drawing is the property of 'gray | architecture' and is issued on the condition that it is not duplicated or loaned without

Do not scale from this drawing, all site dimensions shown are to be checked on site by the Main Contractor and any discrepancies made

Land in Same Ownership

prior written consent from 'gray | architecture'.

Site Boundary

---- Existing for Demolition

construction.

aw