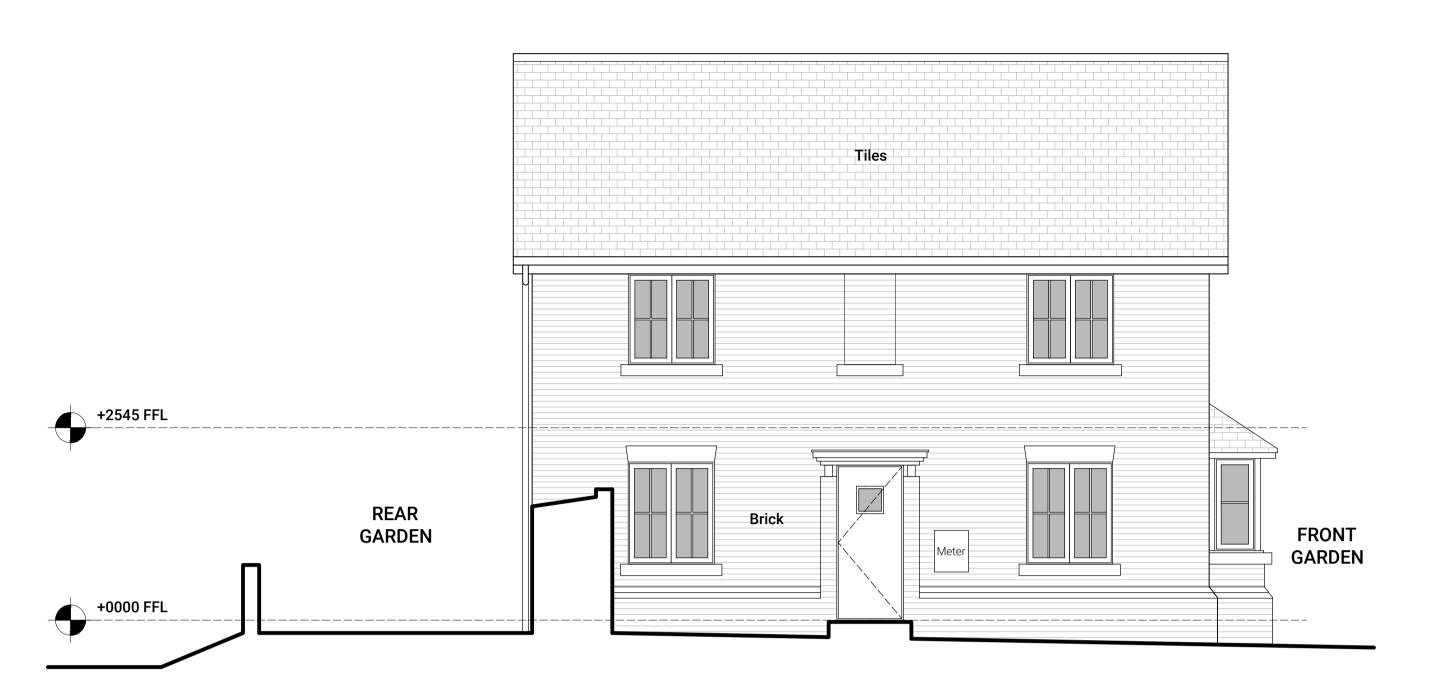

| 2. Applicant Detai                                                               | ls                                                         |                                                                                 |  |  |  |  |
|----------------------------------------------------------------------------------|------------------------------------------------------------|---------------------------------------------------------------------------------|--|--|--|--|
| Postcode                                                                         | GL2 2BQ                                                    |                                                                                 |  |  |  |  |
| Are you an agent acting                                                          | g on behalf of the applicant?                              | ⊚ Yes □ No                                                                      |  |  |  |  |
| Primary number                                                                   |                                                            |                                                                                 |  |  |  |  |
| Secondary number                                                                 |                                                            |                                                                                 |  |  |  |  |
| Fax number                                                                       |                                                            |                                                                                 |  |  |  |  |
| Email address                                                                    |                                                            |                                                                                 |  |  |  |  |
|                                                                                  |                                                            |                                                                                 |  |  |  |  |
| 3. Agent Details  Title                                                          | Mr                                                         |                                                                                 |  |  |  |  |
|                                                                                  | Chris                                                      |                                                                                 |  |  |  |  |
| First name                                                                       |                                                            |                                                                                 |  |  |  |  |
| Surname                                                                          | Gray                                                       |                                                                                 |  |  |  |  |
| Company name                                                                     | Gray Architecture                                          |                                                                                 |  |  |  |  |
| Address line 1                                                                   | 1 Alvin Street                                             |                                                                                 |  |  |  |  |
| Address line 2                                                                   |                                                            |                                                                                 |  |  |  |  |
| Address line 3                                                                   |                                                            |                                                                                 |  |  |  |  |
| Town/city                                                                        | Gloucester                                                 |                                                                                 |  |  |  |  |
| Country                                                                          | United Kingdom                                             |                                                                                 |  |  |  |  |
| Postcode                                                                         | GL1 3EJ                                                    |                                                                                 |  |  |  |  |
| Primary number                                                                   |                                                            |                                                                                 |  |  |  |  |
| Secondary number                                                                 |                                                            |                                                                                 |  |  |  |  |
| Fax number                                                                       |                                                            |                                                                                 |  |  |  |  |
| Email                                                                            |                                                            |                                                                                 |  |  |  |  |
| 4. Description of                                                                | Pronosad Works                                             |                                                                                 |  |  |  |  |
| Please describe the pro                                                          |                                                            |                                                                                 |  |  |  |  |
|                                                                                  | torey rear extension to provide additional bedroom and liv | ing accommodation.                                                              |  |  |  |  |
| Has the work already been started without consent?  ☐ Yes                        |                                                            |                                                                                 |  |  |  |  |
|                                                                                  |                                                            |                                                                                 |  |  |  |  |
| 5. Materials                                                                     |                                                            |                                                                                 |  |  |  |  |
|                                                                                  | relopment require any materials to be used externally?     |                                                                                 |  |  |  |  |
| i isase provide a desc                                                           | TIPLION OF EXISTING AND PROPOSED MATERIALS AND MINISTE     | is to be used externally (iniciduling type, colour and hame for each material): |  |  |  |  |
| Walls                                                                            |                                                            |                                                                                 |  |  |  |  |
|                                                                                  | g materials and finishes (optional):                       | Red brickwork                                                                   |  |  |  |  |
| Description of proposed materials and finishes:  Red brickwork to match existing |                                                            |                                                                                 |  |  |  |  |