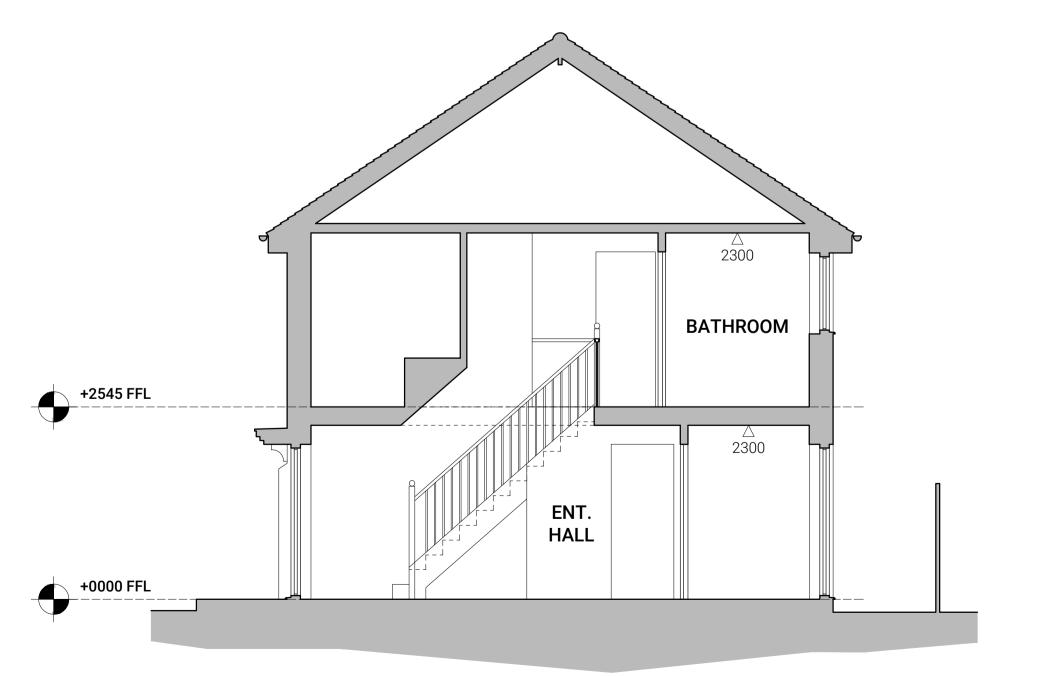

| 5. Materials                                                                                                                                                                                                                                                                                                                                                                                                                                                                                                                                                                                                                                                                                                                                                                                                                                                                                                                                                                                                                                                                                                                                                                                                                                                                                                                                                                                                                                                                                                                                                                                                                                                                                                                                                                                                                                                                                                                                                                                                                                                                                                                   |                                  |       |             |  |  |  |
|--------------------------------------------------------------------------------------------------------------------------------------------------------------------------------------------------------------------------------------------------------------------------------------------------------------------------------------------------------------------------------------------------------------------------------------------------------------------------------------------------------------------------------------------------------------------------------------------------------------------------------------------------------------------------------------------------------------------------------------------------------------------------------------------------------------------------------------------------------------------------------------------------------------------------------------------------------------------------------------------------------------------------------------------------------------------------------------------------------------------------------------------------------------------------------------------------------------------------------------------------------------------------------------------------------------------------------------------------------------------------------------------------------------------------------------------------------------------------------------------------------------------------------------------------------------------------------------------------------------------------------------------------------------------------------------------------------------------------------------------------------------------------------------------------------------------------------------------------------------------------------------------------------------------------------------------------------------------------------------------------------------------------------------------------------------------------------------------------------------------------------|----------------------------------|-------|-------------|--|--|--|
| Roof                                                                                                                                                                                                                                                                                                                                                                                                                                                                                                                                                                                                                                                                                                                                                                                                                                                                                                                                                                                                                                                                                                                                                                                                                                                                                                                                                                                                                                                                                                                                                                                                                                                                                                                                                                                                                                                                                                                                                                                                                                                                                                                           |                                  |       |             |  |  |  |
| Description of existing materials and finishes (optional):                                                                                                                                                                                                                                                                                                                                                                                                                                                                                                                                                                                                                                                                                                                                                                                                                                                                                                                                                                                                                                                                                                                                                                                                                                                                                                                                                                                                                                                                                                                                                                                                                                                                                                                                                                                                                                                                                                                                                                                                                                                                     | Concrete tiles                   |       |             |  |  |  |
| Description of proposed materials and finishes:                                                                                                                                                                                                                                                                                                                                                                                                                                                                                                                                                                                                                                                                                                                                                                                                                                                                                                                                                                                                                                                                                                                                                                                                                                                                                                                                                                                                                                                                                                                                                                                                                                                                                                                                                                                                                                                                                                                                                                                                                                                                                |                                  |       |             |  |  |  |
|                                                                                                                                                                                                                                                                                                                                                                                                                                                                                                                                                                                                                                                                                                                                                                                                                                                                                                                                                                                                                                                                                                                                                                                                                                                                                                                                                                                                                                                                                                                                                                                                                                                                                                                                                                                                                                                                                                                                                                                                                                                                                                                                |                                  |       |             |  |  |  |
| Windows                                                                                                                                                                                                                                                                                                                                                                                                                                                                                                                                                                                                                                                                                                                                                                                                                                                                                                                                                                                                                                                                                                                                                                                                                                                                                                                                                                                                                                                                                                                                                                                                                                                                                                                                                                                                                                                                                                                                                                                                                                                                                                                        |                                  |       |             |  |  |  |
| Description of existing materials and finishes (optional):                                                                                                                                                                                                                                                                                                                                                                                                                                                                                                                                                                                                                                                                                                                                                                                                                                                                                                                                                                                                                                                                                                                                                                                                                                                                                                                                                                                                                                                                                                                                                                                                                                                                                                                                                                                                                                                                                                                                                                                                                                                                     | White uPVC                       |       |             |  |  |  |
| Description of proposed materials and finishes:                                                                                                                                                                                                                                                                                                                                                                                                                                                                                                                                                                                                                                                                                                                                                                                                                                                                                                                                                                                                                                                                                                                                                                                                                                                                                                                                                                                                                                                                                                                                                                                                                                                                                                                                                                                                                                                                                                                                                                                                                                                                                | White uPVC to match existing     |       |             |  |  |  |
|                                                                                                                                                                                                                                                                                                                                                                                                                                                                                                                                                                                                                                                                                                                                                                                                                                                                                                                                                                                                                                                                                                                                                                                                                                                                                                                                                                                                                                                                                                                                                                                                                                                                                                                                                                                                                                                                                                                                                                                                                                                                                                                                |                                  |       |             |  |  |  |
| Doors  Description of existing materials and finishes (optional):  White uPVC                                                                                                                                                                                                                                                                                                                                                                                                                                                                                                                                                                                                                                                                                                                                                                                                                                                                                                                                                                                                                                                                                                                                                                                                                                                                                                                                                                                                                                                                                                                                                                                                                                                                                                                                                                                                                                                                                                                                                                                                                                                  |                                  |       |             |  |  |  |
| Description of existing materials and finishes (optional):                                                                                                                                                                                                                                                                                                                                                                                                                                                                                                                                                                                                                                                                                                                                                                                                                                                                                                                                                                                                                                                                                                                                                                                                                                                                                                                                                                                                                                                                                                                                                                                                                                                                                                                                                                                                                                                                                                                                                                                                                                                                     |                                  |       |             |  |  |  |
| Description of proposed materials and finishes:                                                                                                                                                                                                                                                                                                                                                                                                                                                                                                                                                                                                                                                                                                                                                                                                                                                                                                                                                                                                                                                                                                                                                                                                                                                                                                                                                                                                                                                                                                                                                                                                                                                                                                                                                                                                                                                                                                                                                                                                                                                                                | White uPVC to match existing     |       |             |  |  |  |
| Are you supplying additional information on submitted plans, drawings or a                                                                                                                                                                                                                                                                                                                                                                                                                                                                                                                                                                                                                                                                                                                                                                                                                                                                                                                                                                                                                                                                                                                                                                                                                                                                                                                                                                                                                                                                                                                                                                                                                                                                                                                                                                                                                                                                                                                                                                                                                                                     | a design and access statement?   | Yes   | ○ No        |  |  |  |
| If Yes, please state references for the plans, drawings and/or design and a                                                                                                                                                                                                                                                                                                                                                                                                                                                                                                                                                                                                                                                                                                                                                                                                                                                                                                                                                                                                                                                                                                                                                                                                                                                                                                                                                                                                                                                                                                                                                                                                                                                                                                                                                                                                                                                                                                                                                                                                                                                    |                                  | 9 163 | O NO        |  |  |  |
| 21-015 P-001 Site Location & Block Plans 21-015 P-002 Existing Plans & Section 21-015 P-003 Existing Elevations 21-015 P-100 Proposed Plans & Section 21-015 P-200 Proposed Elevations 21-015 Planning Statement                                                                                                                                                                                                                                                                                                                                                                                                                                                                                                                                                                                                                                                                                                                                                                                                                                                                                                                                                                                                                                                                                                                                                                                                                                                                                                                                                                                                                                                                                                                                                                                                                                                                                                                                                                                                                                                                                                               |                                  |       |             |  |  |  |
|                                                                                                                                                                                                                                                                                                                                                                                                                                                                                                                                                                                                                                                                                                                                                                                                                                                                                                                                                                                                                                                                                                                                                                                                                                                                                                                                                                                                                                                                                                                                                                                                                                                                                                                                                                                                                                                                                                                                                                                                                                                                                                                                |                                  |       |             |  |  |  |
| 6. Trees and Hedges                                                                                                                                                                                                                                                                                                                                                                                                                                                                                                                                                                                                                                                                                                                                                                                                                                                                                                                                                                                                                                                                                                                                                                                                                                                                                                                                                                                                                                                                                                                                                                                                                                                                                                                                                                                                                                                                                                                                                                                                                                                                                                            |                                  |       |             |  |  |  |
| Are there any trees or hedges on your own property or on adjoining properties which are within falling distance of your   Yes No proposed development?                                                                                                                                                                                                                                                                                                                                                                                                                                                                                                                                                                                                                                                                                                                                                                                                                                                                                                                                                                                                                                                                                                                                                                                                                                                                                                                                                                                                                                                                                                                                                                                                                                                                                                                                                                                                                                                                                                                                                                         |                                  |       |             |  |  |  |
| Will any trees or hedges need to be removed or pruned in order to carry out your proposal?   ☐ Yes ☐ No                                                                                                                                                                                                                                                                                                                                                                                                                                                                                                                                                                                                                                                                                                                                                                                                                                                                                                                                                                                                                                                                                                                                                                                                                                                                                                                                                                                                                                                                                                                                                                                                                                                                                                                                                                                                                                                                                                                                                                                                                        |                                  |       |             |  |  |  |
| 7. Dedectrion and Valcials Assess Basels and Bimbto of                                                                                                                                                                                                                                                                                                                                                                                                                                                                                                                                                                                                                                                                                                                                                                                                                                                                                                                                                                                                                                                                                                                                                                                                                                                                                                                                                                                                                                                                                                                                                                                                                                                                                                                                                                                                                                                                                                                                                                                                                                                                         |                                  |       |             |  |  |  |
| 7. Pedestrian and Vehicle Access, Roads and Rights of<br>Is a new or altered vehicle access proposed to or from the public highway                                                                                                                                                                                                                                                                                                                                                                                                                                                                                                                                                                                                                                                                                                                                                                                                                                                                                                                                                                                                                                                                                                                                                                                                                                                                                                                                                                                                                                                                                                                                                                                                                                                                                                                                                                                                                                                                                                                                                                                             | 6.1/                             |       |             |  |  |  |
|                                                                                                                                                                                                                                                                                                                                                                                                                                                                                                                                                                                                                                                                                                                                                                                                                                                                                                                                                                                                                                                                                                                                                                                                                                                                                                                                                                                                                                                                                                                                                                                                                                                                                                                                                                                                                                                                                                                                                                                                                                                                                                                                | Yes                              | ● No  |             |  |  |  |
| Is a new or altered pedestrian access proposed to or from the public highways a new or altered pedestrian access proposed to or from the public highways a new or altered pedestrian access proposed to or from the public highways are new or altered pedestrian access proposed to or from the public highways are new or altered pedestrian access proposed to or from the public highways are new or altered pedestrian access proposed to or from the public highways are new or altered pedestrian access proposed to or from the public highways are new or altered pedestrian access proposed to or from the public highways are new or altered pedestrian access proposed to or from the public highways are new or altered pedestrian access proposed to or from the public highways are new or altered pedestrian access proposed to or from the public highways are new or altered pedestrian access proposed to or from the public highways are not access to the p |                                  | No    |             |  |  |  |
| Do the proposals require any diversions, extinguishment and/or creation o                                                                                                                                                                                                                                                                                                                                                                                                                                                                                                                                                                                                                                                                                                                                                                                                                                                                                                                                                                                                                                                                                                                                                                                                                                                                                                                                                                                                                                                                                                                                                                                                                                                                                                                                                                                                                                                                                                                                                                                                                                                      |                                  | No    |             |  |  |  |
| 8. Parking                                                                                                                                                                                                                                                                                                                                                                                                                                                                                                                                                                                                                                                                                                                                                                                                                                                                                                                                                                                                                                                                                                                                                                                                                                                                                                                                                                                                                                                                                                                                                                                                                                                                                                                                                                                                                                                                                                                                                                                                                                                                                                                     |                                  |       |             |  |  |  |
| Will the proposed works affect existing car parking arrangements?                                                                                                                                                                                                                                                                                                                                                                                                                                                                                                                                                                                                                                                                                                                                                                                                                                                                                                                                                                                                                                                                                                                                                                                                                                                                                                                                                                                                                                                                                                                                                                                                                                                                                                                                                                                                                                                                                                                                                                                                                                                              | No                               |       |             |  |  |  |
| O. Sito Vinit                                                                                                                                                                                                                                                                                                                                                                                                                                                                                                                                                                                                                                                                                                                                                                                                                                                                                                                                                                                                                                                                                                                                                                                                                                                                                                                                                                                                                                                                                                                                                                                                                                                                                                                                                                                                                                                                                                                                                                                                                                                                                                                  |                                  |       |             |  |  |  |
| 9. Site Visit  Can the site he seen from a public read, public feetnesh, bridleway or other                                                                                                                                                                                                                                                                                                                                                                                                                                                                                                                                                                                                                                                                                                                                                                                                                                                                                                                                                                                                                                                                                                                                                                                                                                                                                                                                                                                                                                                                                                                                                                                                                                                                                                                                                                                                                                                                                                                                                                                                                                    | or public land?                  |       |             |  |  |  |
| Can the site be seen from a public road, public footpath, bridleway or othe                                                                                                                                                                                                                                                                                                                                                                                                                                                                                                                                                                                                                                                                                                                                                                                                                                                                                                                                                                                                                                                                                                                                                                                                                                                                                                                                                                                                                                                                                                                                                                                                                                                                                                                                                                                                                                                                                                                                                                                                                                                    |                                  | Yes   | <b>○</b> No |  |  |  |
| If the planning authority needs to make an appointment to carry out a site of the agent the applicant Other person                                                                                                                                                                                                                                                                                                                                                                                                                                                                                                                                                                                                                                                                                                                                                                                                                                                                                                                                                                                                                                                                                                                                                                                                                                                                                                                                                                                                                                                                                                                                                                                                                                                                                                                                                                                                                                                                                                                                                                                                             | visit, whom should they contact? |       |             |  |  |  |
|                                                                                                                                                                                                                                                                                                                                                                                                                                                                                                                                                                                                                                                                                                                                                                                                                                                                                                                                                                                                                                                                                                                                                                                                                                                                                                                                                                                                                                                                                                                                                                                                                                                                                                                                                                                                                                                                                                                                                                                                                                                                                                                                |                                  |       |             |  |  |  |