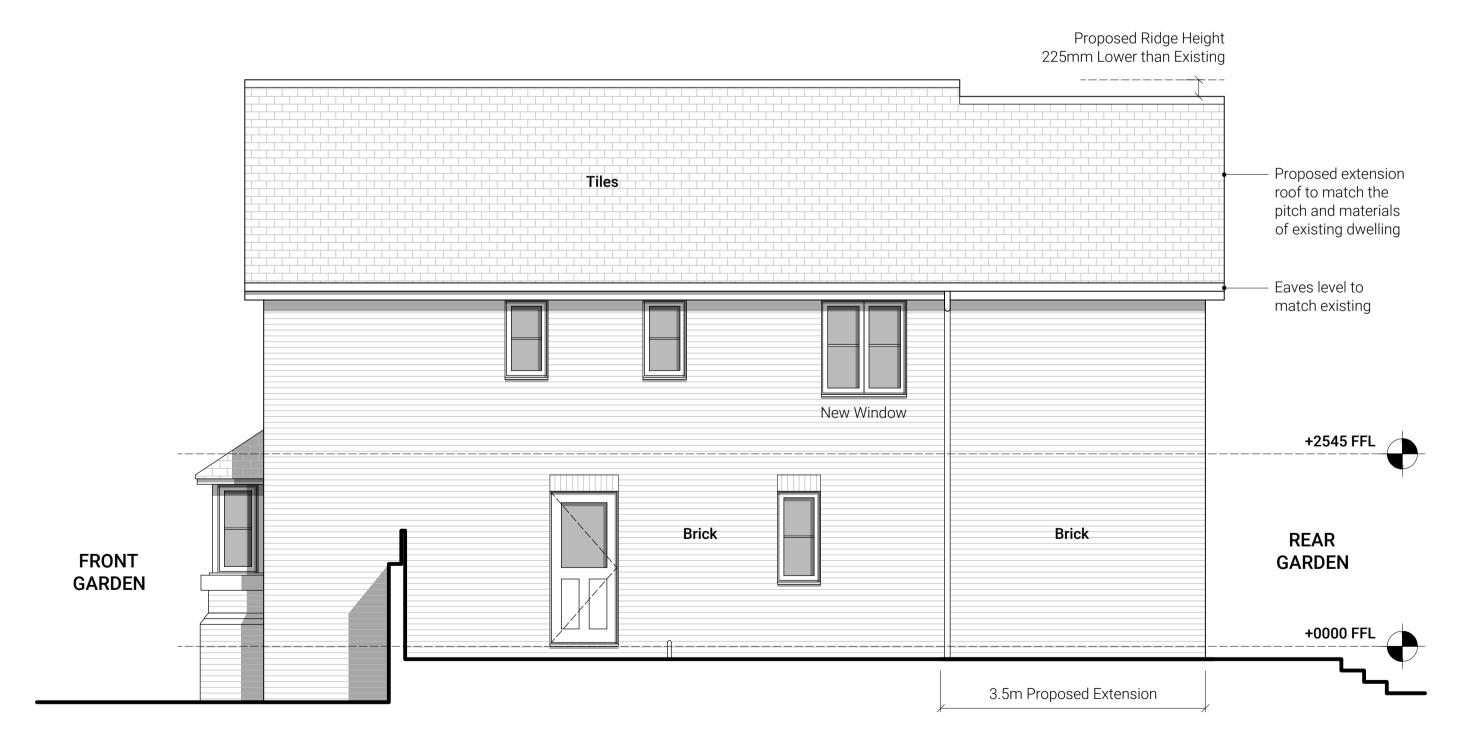

rposes only and is NOT for construction.

Copyright. This drawing is the property of 'gray | architecture' and is issued on the condition that it is not duplicated or loaned without prior written consent from 'gray | architecture'.

Do not scale from this drawing, all site dimensions shown are to be checked on site by the Main Contractor and any discrepancies made aware to the Architect.

Site Boundary

Land in Same Ownership

Existing for Demolition

Rev Date Note
- - - - -

## **Proposed Plans & Sections**

| Scale :  | 1:50 @ A1 / 1:100 @ A |
|----------|-----------------------|
| Status : | PLANNING              |

No.:

P-100







Proposed Side (E) Elevation

1:50 @ A1 / 1:100 @ A3

1:50 @ A1 / 1:100 @ A3

+2545 FFL

+0000 FFL

# Proposed Front (S) Elevation 1:50 @ A1 / 1:100 @ A3



Proposed Side (N) Elevation

1:50 @ A1 / 1:100 @ A3

0 5m



Client: Mrs Eleanor Hutchison

Project: 18
Cosford Close
Gloucester
GL2 2BQ

Ref: 21-015

Title:

This drawing is to be used for planning purposes only and is NOT for

Copyright. This drawing is the property of 'gray | architecture' and is issued on the condition that it is not duplicated or loaned without

Do not scale from this drawing, all site dimensions shown are to be checked on site by the Main Contractor and any discrepancies made

Land in Same Ownership

prior written consent from 'gray | architecture'.

Site Boundary

---- Existing for Demolition

construction.

aware to the Architect.

## **Proposed Elevations**

| Date :     | 01/2022                |
|------------|------------------------|
| Scale :    | 1:50 @ A1