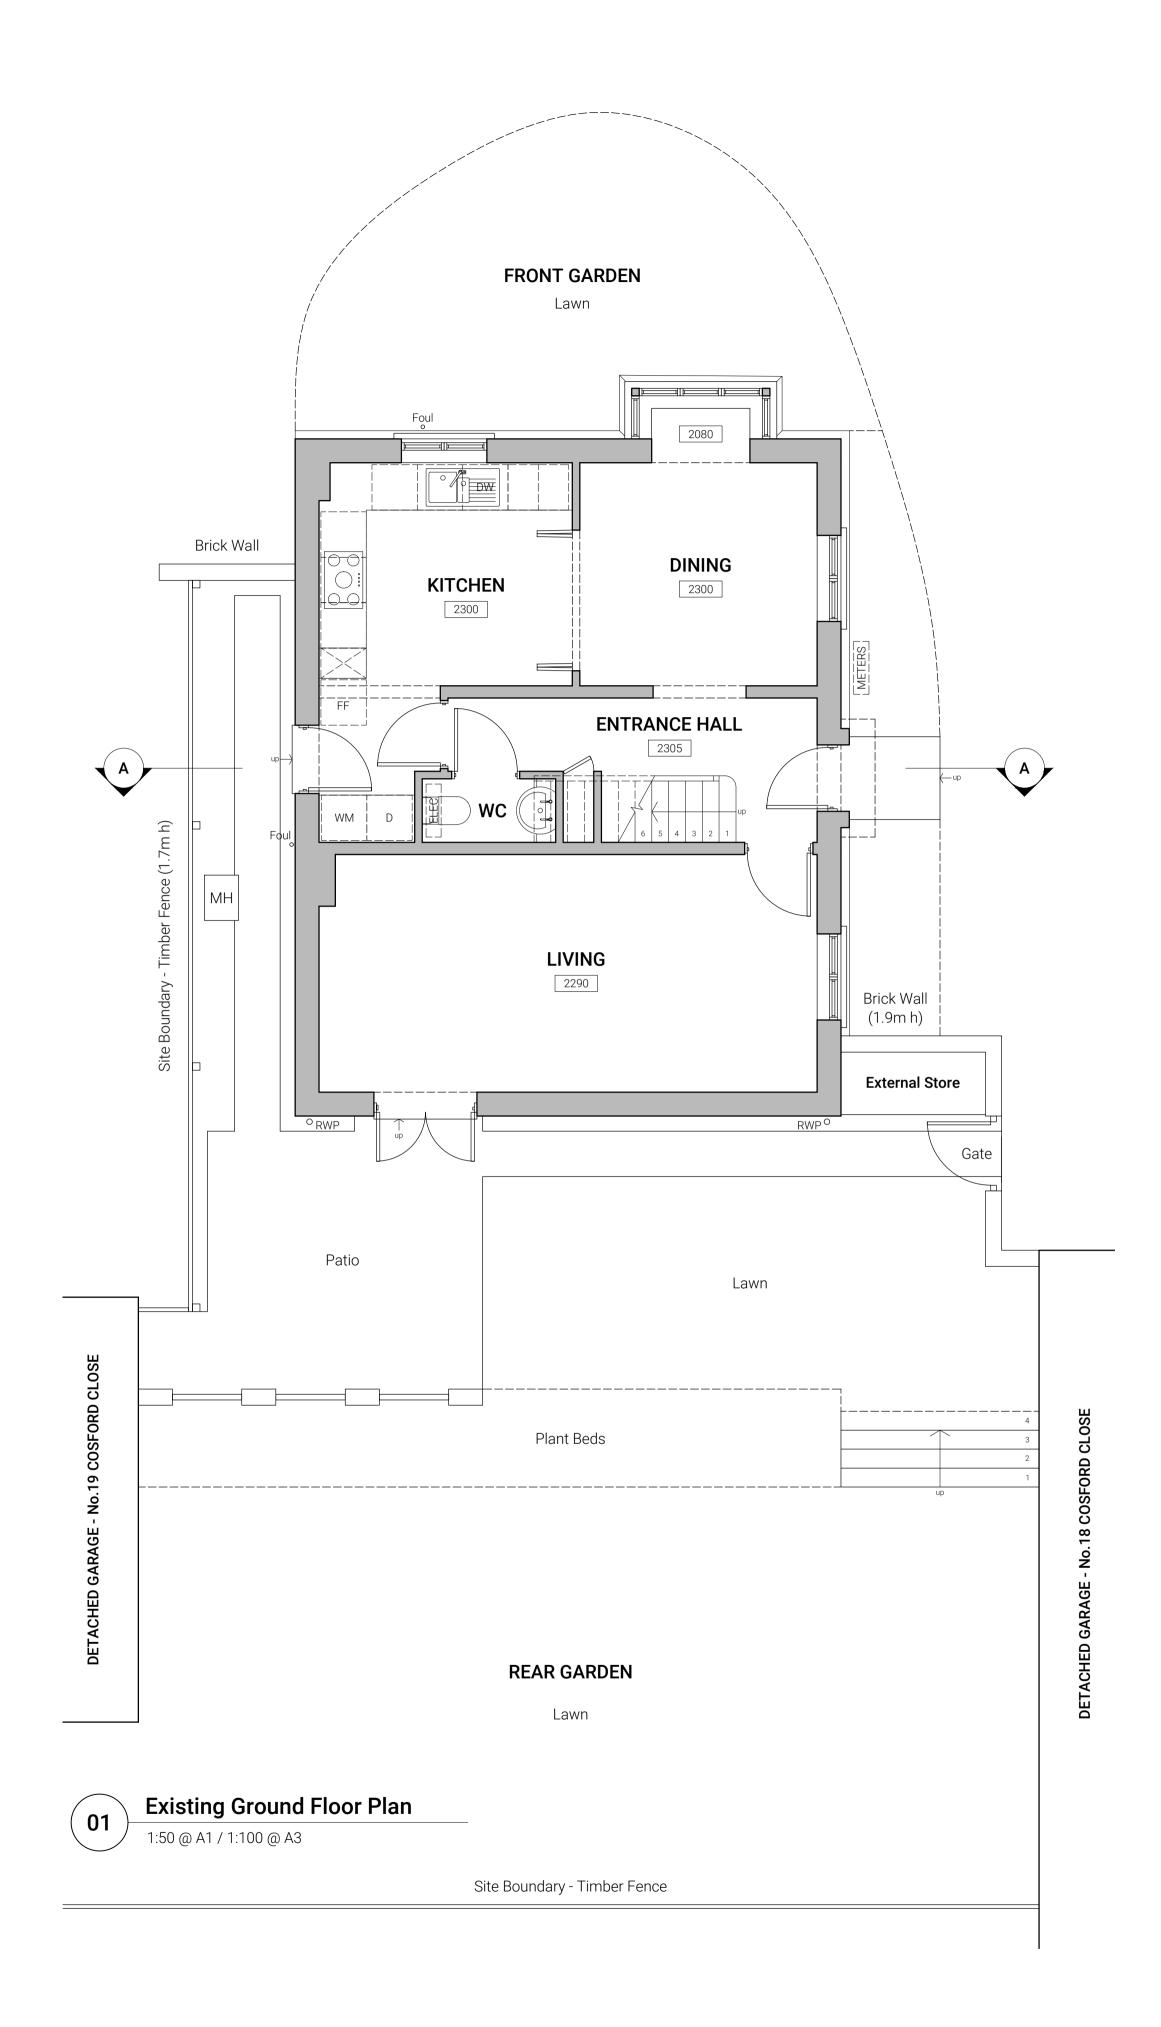

| 2. Applicant Detai                                                               | ls                                                         |                                                                                 |  |  |  |  |
|----------------------------------------------------------------------------------|------------------------------------------------------------|---------------------------------------------------------------------------------|--|--|--|--|
| Postcode                                                                         | GL2 2BQ                                                    |                                                                                 |  |  |  |  |
| Are you an agent acting                                                          | g on behalf of the applicant?                              | ⊚ Yes □ No                                                                      |  |  |  |  |
| Primary number                                                                   |                                                            |                                                                                 |  |  |  |  |
| Secondary number                                                                 |                                                            |                                                                                 |  |  |  |  |
| Fax number                                                                       |                                                            |                                                                                 |  |  |  |  |
| Email address                                                                    |                                                            |                                                                                 |  |  |  |  |
|                                                                                  |                                                            |                                                                                 |  |  |  |  |
| 3. Agent Details  Title                                                          | Mr                                                         |                                                                                 |  |  |  |  |
|                                                                                  | Chris                                                      |                                                                                 |  |  |  |  |
| First name                                                                       |                                                            |                                                                                 |  |  |  |  |
| Surname                                                                          | Gray                                                       |                                                                                 |  |  |  |  |
| Company name                                                                     | Gray Architecture                                          |                                                                                 |  |  |  |  |
| Address line 1                                                                   | 1 Alvin Street                                             |                                                                                 |  |  |  |  |
| Address line 2                                                                   |                                                            |                                                                                 |  |  |  |  |
| Address line 3                                                                   |                                                            |                                                                                 |  |  |  |  |
| Town/city                                                                        | Gloucester                                                 |                                                                                 |  |  |  |  |
| Country                                                                          | United Kingdom                                             |                                                                                 |  |  |  |  |
| Postcode                                                                         | GL1 3EJ                                                    |                                                                                 |  |  |  |  |
| Primary number                                                                   |                                                            |                                                                                 |  |  |  |  |
| Secondary number                                                                 |                                                            |                                                                                 |  |  |  |  |
| Fax number                                                                       |                                                            |                                                                                 |  |  |  |  |
| Email                                                                            |                                                            |                                                                                 |  |  |  |  |
| 4. Description of                                                                | Pronosad Works                                             |                                                                                 |  |  |  |  |
| Please describe the pro                                                          |                                                            |                                                                                 |  |  |  |  |
|                                                                                  | torey rear extension to provide additional bedroom and liv | ing accommodation.                                                              |  |  |  |  |
| Has the work already been started without consent?  ☐ Yes                        |                                                            |                                                                                 |  |  |  |  |
|                                                                                  |                                                            |                                                                                 |  |  |  |  |
| 5. Materials                                                                     |                                                            |                                                                                 |  |  |  |  |
|                                                                                  | relopment require any materials to be used externally?     |                                                                                 |  |  |  |  |
| i isase provide a desc                                                           | TIPLION OF EXISTING AND PROPOSED MATERIALS AND MINISTE     | is to be used externally (iniciduling type, colour and hame for each material): |  |  |  |  |
| Walls                                                                            |                                                            |                                                                                 |  |  |  |  |
|                                                                                  | g materials and finishes (optional):                       | Red brickwork                                                                   |  |  |  |  |
| Description of proposed materials and finishes:  Red brickwork to match existing |                                                            |                                                                                 |  |  |  |  |