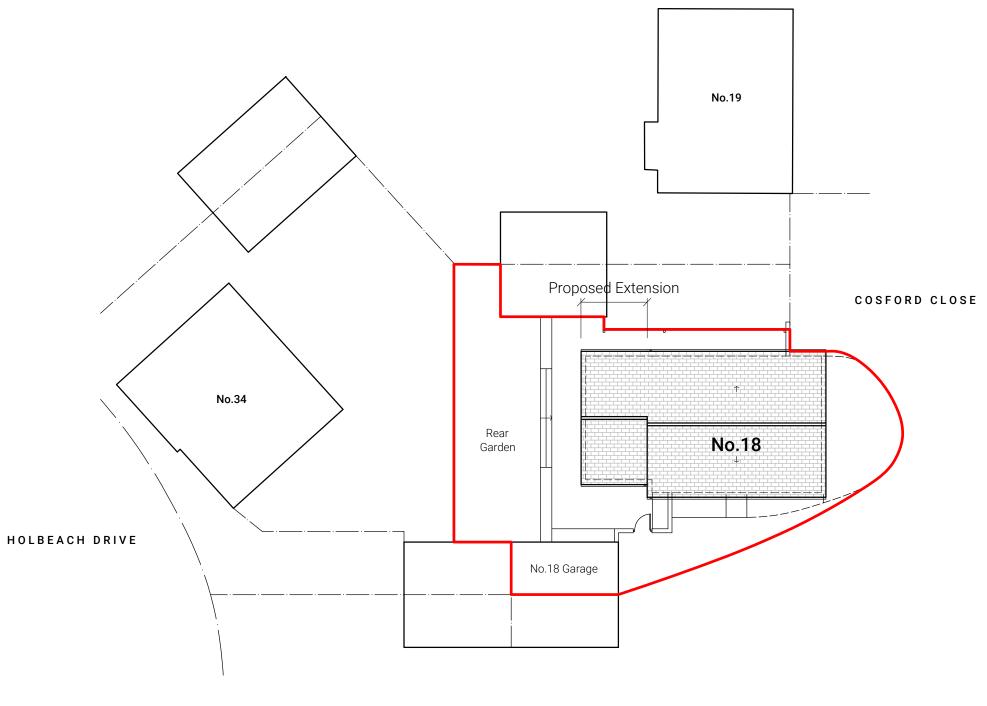

| 2. Applicant Detai                                                               | ls                                                         |                                                                                 |  |  |  |  |
|----------------------------------------------------------------------------------|------------------------------------------------------------|---------------------------------------------------------------------------------|--|--|--|--|
| Postcode                                                                         | GL2 2BQ                                                    |                                                                                 |  |  |  |  |
| Are you an agent acting                                                          | g on behalf of the applicant?                              | ⊚ Yes □ No                                                                      |  |  |  |  |
| Primary number                                                                   |                                                            |                                                                                 |  |  |  |  |
| Secondary number                                                                 |                                                            |                                                                                 |  |  |  |  |
| Fax number                                                                       |                                                            |                                                                                 |  |  |  |  |
| Email address                                                                    |                                                            |                                                                                 |  |  |  |  |
|                                                                                  |                                                            |                                                                                 |  |  |  |  |
| 3. Agent Details  Title                                                          | Mr                                                         |                                                                                 |  |  |  |  |
|                                                                                  | Chris                                                      |                                                                                 |  |  |  |  |
| First name                                                                       |                                                            |                                                                                 |  |  |  |  |
| Surname                                                                          | Gray                                                       |                                                                                 |  |  |  |  |
| Company name                                                                     | Gray Architecture                                          |                                                                                 |  |  |  |  |
| Address line 1                                                                   | 1 Alvin Street                                             |                                                                                 |  |  |  |  |
| Address line 2                                                                   |                                                            |                                                                                 |  |  |  |  |
| Address line 3                                                                   |                                                            |                                                                                 |  |  |  |  |
| Town/city                                                                        | Gloucester                                                 |                                                                                 |  |  |  |  |
| Country                                                                          | United Kingdom                                             |                                                                                 |  |  |  |  |
| Postcode                                                                         | GL1 3EJ                                                    |                                                                                 |  |  |  |  |
| Primary number                                                                   |                                                            |                                                                                 |  |  |  |  |
| Secondary number                                                                 |                                                            |                                                                                 |  |  |  |  |
| Fax number                                                                       |                                                            |                                                                                 |  |  |  |  |
| Email                                                                            |                                                            |                                                                                 |  |  |  |  |
| 4. Description of                                                                | Pronosad Works                                             |                                                                                 |  |  |  |  |
| Please describe the pro                                                          |                                                            |                                                                                 |  |  |  |  |
|                                                                                  | torey rear extension to provide additional bedroom and liv | ing accommodation.                                                              |  |  |  |  |
| Has the work already been started without consent?  ☐ Yes                        |                                                            |                                                                                 |  |  |  |  |
|                                                                                  |                                                            |                                                                                 |  |  |  |  |
| 5. Materials                                                                     |                                                            |                                                                                 |  |  |  |  |
|                                                                                  | relopment require any materials to be used externally?     |                                                                                 |  |  |  |  |
| i isase provide a desc                                                           | TIPLION OF EXISTING AND PROPOSED MATERIALS AND MINISTE     | is to be used externally (iniciduling type, colour and hame for each material): |  |  |  |  |
| Walls                                                                            |                                                            |                                                                                 |  |  |  |  |
|                                                                                  | g materials and finishes (optional):                       | Red brickwork                                                                   |  |  |  |  |
| Description of proposed materials and finishes:  Red brickwork to match existing |                                                            |                                                                                 |  |  |  |  |