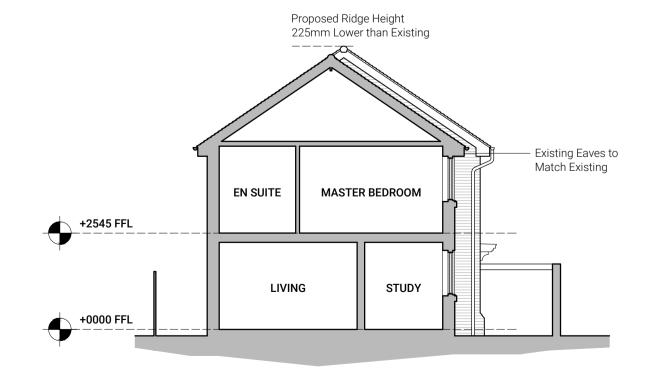

| 2. Applicant Detai                                                               | ls                                                         |                                                                                 |  |  |  |  |
|----------------------------------------------------------------------------------|------------------------------------------------------------|---------------------------------------------------------------------------------|--|--|--|--|
| Postcode                                                                         | GL2 2BQ                                                    |                                                                                 |  |  |  |  |
| Are you an agent acting                                                          | g on behalf of the applicant?                              | ⊚ Yes □ No                                                                      |  |  |  |  |
| Primary number                                                                   |                                                            |                                                                                 |  |  |  |  |
| Secondary number                                                                 |                                                            |                                                                                 |  |  |  |  |
| Fax number                                                                       |                                                            |                                                                                 |  |  |  |  |
| Email address                                                                    |                                                            |                                                                                 |  |  |  |  |
|                                                                                  |                                                            |                                                                                 |  |  |  |  |
| 3. Agent Details  Title                                                          | Mr                                                         |                                                                                 |  |  |  |  |
|                                                                                  | Chris                                                      |                                                                                 |  |  |  |  |
| First name                                                                       |                                                            |                                                                                 |  |  |  |  |
| Surname                                                                          | Gray                                                       |                                                                                 |  |  |  |  |
| Company name                                                                     | Gray Architecture                                          |                                                                                 |  |  |  |  |
| Address line 1                                                                   | 1 Alvin Street                                             |                                                                                 |  |  |  |  |
| Address line 2                                                                   |                                                            |                                                                                 |  |  |  |  |
| Address line 3                                                                   |                                                            |                                                                                 |  |  |  |  |
| Town/city                                                                        | Gloucester                                                 |                                                                                 |  |  |  |  |
| Country                                                                          | United Kingdom                                             |                                                                                 |  |  |  |  |
| Postcode                                                                         | GL1 3EJ                                                    |                                                                                 |  |  |  |  |
| Primary number                                                                   |                                                            |                                                                                 |  |  |  |  |
| Secondary number                                                                 |                                                            |                                                                                 |  |  |  |  |
| Fax number                                                                       |                                                            |                                                                                 |  |  |  |  |
| Email                                                                            |                                                            |                                                                                 |  |  |  |  |
| 4. Description of                                                                | Pronosad Works                                             |                                                                                 |  |  |  |  |
| Please describe the pro                                                          |                                                            |                                                                                 |  |  |  |  |
|                                                                                  | torey rear extension to provide additional bedroom and liv | ing accommodation.                                                              |  |  |  |  |
| Has the work already been started without consent?  ☐ Yes                        |                                                            |                                                                                 |  |  |  |  |
|                                                                                  |                                                            |                                                                                 |  |  |  |  |
| 5. Materials                                                                     |                                                            |                                                                                 |  |  |  |  |
|                                                                                  | relopment require any materials to be used externally?     |                                                                                 |  |  |  |  |
| i isase provide a desc                                                           | TIPLION OF EXISTING AND PROPOSED MATERIALS AND MINISTE     | is to be used externally (iniciduling type, colour and hame for each material): |  |  |  |  |
| Walls                                                                            |                                                            |                                                                                 |  |  |  |  |
|                                                                                  | g materials and finishes (optional):                       | Red brickwork                                                                   |  |  |  |  |
| Description of proposed materials and finishes:  Red brickwork to match existing |                                                            |                                                                                 |  |  |  |  |

| 5. Materials                                                                                                                                                                                                                                                                                                                                                                                                                                                                                                                                                                                                                                                                                                                                                                                                                                                                                                                                                                                                                                                                                                                                                                                                                                                                                                                                                                                                                                                                                                                                                                                                                                                                                                                                                                                                                                                                                                                                                                                                                                                                                                                   |                                  |       |             |  |  |  |
|--------------------------------------------------------------------------------------------------------------------------------------------------------------------------------------------------------------------------------------------------------------------------------------------------------------------------------------------------------------------------------------------------------------------------------------------------------------------------------------------------------------------------------------------------------------------------------------------------------------------------------------------------------------------------------------------------------------------------------------------------------------------------------------------------------------------------------------------------------------------------------------------------------------------------------------------------------------------------------------------------------------------------------------------------------------------------------------------------------------------------------------------------------------------------------------------------------------------------------------------------------------------------------------------------------------------------------------------------------------------------------------------------------------------------------------------------------------------------------------------------------------------------------------------------------------------------------------------------------------------------------------------------------------------------------------------------------------------------------------------------------------------------------------------------------------------------------------------------------------------------------------------------------------------------------------------------------------------------------------------------------------------------------------------------------------------------------------------------------------------------------|----------------------------------|-------|-------------|--|--|--|
| Roof                                                                                                                                                                                                                                                                                                                                                                                                                                                                                                                                                                                                                                                                                                                                                                                                                                                                                                                                                                                                                                                                                                                                                                                                                                                                                                                                                                                                                                                                                                                                                                                                                                                                                                                                                                                                                                                                                                                                                                                                                                                                                                                           |                                  |       |             |  |  |  |
| Description of existing materials and finishes (optional):                                                                                                                                                                                                                                                                                                                                                                                                                                                                                                                                                                                                                                                                                                                                                                                                                                                                                                                                                                                                                                                                                                                                                                                                                                                                                                                                                                                                                                                                                                                                                                                                                                                                                                                                                                                                                                                                                                                                                                                                                                                                     | Concrete tiles                   |       |             |  |  |  |
| Description of proposed materials and finishes:                                                                                                                                                                                                                                                                                                                                                                                                                                                                                                                                                                                                                                                                                                                                                                                                                                                                                                                                                                                                                                                                                                                                                                                                                                                                                                                                                                                                                                                                                                                                                                                                                                                                                                                                                                                                                                                                                                                                                                                                                                                                                |                                  |       |             |  |  |  |
|                                                                                                                                                                                                                                                                                                                                                                                                                                                                                                                                                                                                                                                                                                                                                                                                                                                                                                                                                                                                                                                                                                                                                                                                                                                                                                                                                                                                                                                                                                                                                                                                                                                                                                                                                                                                                                                                                                                                                                                                                                                                                                                                |                                  |       |             |  |  |  |
| Windows                                                                                                                                                                                                                                                                                                                                                                                                                                                                                                                                                                                                                                                                                                                                                                                                                                                                                                                                                                                                                                                                                                                                                                                                                                                                                                                                                                                                                                                                                                                                                                                                                                                                                                                                                                                                                                                                                                                                                                                                                                                                                                                        |                                  |       |             |  |  |  |
| Description of existing materials and finishes (optional):                                                                                                                                                                                                                                                                                                                                                                                                                                                                                                                                                                                                                                                                                                                                                                                                                                                                                                                                                                                                                                                                                                                                                                                                                                                                                                                                                                                                                                                                                                                                                                                                                                                                                                                                                                                                                                                                                                                                                                                                                                                                     | White uPVC                       |       |             |  |  |  |
| Description of proposed materials and finishes:                                                                                                                                                                                                                                                                                                                                                                                                                                                                                                                                                                                                                                                                                                                                                                                                                                                                                                                                                                                                                                                                                                                                                                                                                                                                                                                                                                                                                                                                                                                                                                                                                                                                                                                                                                                                                                                                                                                                                                                                                                                                                | White uPVC to match existing     |       |             |  |  |  |
|                                                                                                                                                                                                                                                                                                                                                                                                                                                                                                                                                                                                                                                                                                                                                                                                                                                                                                                                                                                                                                                                                                                                                                                                                                                                                                                                                                                                                                                                                                                                                                                                                                                                                                                                                                                                                                                                                                                                                                                                                                                                                                                                |                                  |       |             |  |  |  |
| Doors  Description of existing materials and finishes (optional):  White uPVC                                                                                                                                                                                                                                                                                                                                                                                                                                                                                                                                                                                                                                                                                                                                                                                                                                                                                                                                                                                                                                                                                                                                                                                                                                                                                                                                                                                                                                                                                                                                                                                                                                                                                                                                                                                                                                                                                                                                                                                                                                                  |                                  |       |             |  |  |  |
| Description of existing materials and finishes (optional):                                                                                                                                                                                                                                                                                                                                                                                                                                                                                                                                                                                                                                                                                                                                                                                                                                                                                                                                                                                                                                                                                                                                                                                                                                                                                                                                                                                                                                                                                                                                                                                                                                                                                                                                                                                                                                                                                                                                                                                                                                                                     |                                  |       |             |  |  |  |
| Description of proposed materials and finishes:                                                                                                                                                                                                                                                                                                                                                                                                                                                                                                                                                                                                                                                                                                                                                                                                                                                                                                                                                                                                                                                                                                                                                                                                                                                                                                                                                                                                                                                                                                                                                                                                                                                                                                                                                                                                                                                                                                                                                                                                                                                                                | White uPVC to match existing     |       |             |  |  |  |
| Are you supplying additional information on submitted plans, drawings or a                                                                                                                                                                                                                                                                                                                                                                                                                                                                                                                                                                                                                                                                                                                                                                                                                                                                                                                                                                                                                                                                                                                                                                                                                                                                                                                                                                                                                                                                                                                                                                                                                                                                                                                                                                                                                                                                                                                                                                                                                                                     | a design and access statement?   | Yes   | ○ No        |  |  |  |
| If Yes, please state references for the plans, drawings and/or design and a                                                                                                                                                                                                                                                                                                                                                                                                                                                                                                                                                                                                                                                                                                                                                                                                                                                                                                                                                                                                                                                                                                                                                                                                                                                                                                                                                                                                                                                                                                                                                                                                                                                                                                                                                                                                                                                                                                                                                                                                                                                    |                                  | 9 163 | O NO        |  |  |  |
| 21-015 P-001 Site Location & Block Plans 21-015 P-002 Existing Plans & Section 21-015 P-003 Existing Elevations 21-015 P-100 Proposed Plans & Section 21-015 P-200 Proposed Elevations 21-015 Planning Statement                                                                                                                                                                                                                                                                                                                                                                                                                                                                                                                                                                                                                                                                                                                                                                                                                                                                                                                                                                                                                                                                                                                                                                                                                                                                                                                                                                                                                                                                                                                                                                                                                                                                                                                                                                                                                                                                                                               |                                  |       |             |  |  |  |
|                                                                                                                                                                                                                                                                                                                                                                                                                                                                                                                                                                                                                                                                                                                                                                                                                                                                                                                                                                                                                                                                                                                                                                                                                                                                                                                                                                                                                                                                                                                                                                                                                                                                                                                                                                                                                                                                                                                                                                                                                                                                                                                                |                                  |       |             |  |  |  |
| 6. Trees and Hedges                                                                                                                                                                                                                                                                                                                                                                                                                                                                                                                                                                                                                                                                                                                                                                                                                                                                                                                                                                                                                                                                                                                                                                                                                                                                                                                                                                                                                                                                                                                                                                                                                                                                                                                                                                                                                                                                                                                                                                                                                                                                                                            |                                  |       |             |  |  |  |
| Are there any trees or hedges on your own property or on adjoining properties which are within falling distance of your   Yes No proposed development?                                                                                                                                                                                                                                                                                                                                                                                                                                                                                                                                                                                                                                                                                                                                                                                                                                                                                                                                                                                                                                                                                                                                                                                                                                                                                                                                                                                                                                                                                                                                                                                                                                                                                                                                                                                                                                                                                                                                                                         |                                  |       |             |  |  |  |
| Will any trees or hedges need to be removed or pruned in order to carry out your proposal?   ☐ Yes ☐ No                                                                                                                                                                                                                                                                                                                                                                                                                                                                                                                                                                                                                                                                                                                                                                                                                                                                                                                                                                                                                                                                                                                                                                                                                                                                                                                                                                                                                                                                                                                                                                                                                                                                                                                                                                                                                                                                                                                                                                                                                        |                                  |       |             |  |  |  |
| 7. Dedectrion and Valcials Assess Basels and Bimbto of                                                                                                                                                                                                                                                                                                                                                                                                                                                                                                                                                                                                                                                                                                                                                                                                                                                                                                                                                                                                                                                                                                                                                                                                                                                                                                                                                                                                                                                                                                                                                                                                                                                                                                                                                                                                                                                                                                                                                                                                                                                                         |                                  |       |             |  |  |  |
| 7. Pedestrian and Vehicle Access, Roads and Rights of<br>Is a new or altered vehicle access proposed to or from the public highway                                                                                                                                                                                                                                                                                                                                                                                                                                                                                                                                                                                                                                                                                                                                                                                                                                                                                                                                                                                                                                                                                                                                                                                                                                                                                                                                                                                                                                                                                                                                                                                                                                                                                                                                                                                                                                                                                                                                                                                             | 6.1/                             |       |             |  |  |  |
|                                                                                                                                                                                                                                                                                                                                                                                                                                                                                                                                                                                                                                                                                                                                                                                                                                                                                                                                                                                                                                                                                                                                                                                                                                                                                                                                                                                                                                                                                                                                                                                                                                                                                                                                                                                                                                                                                                                                                                                                                                                                                                                                | Yes                              | ● No  |             |  |  |  |
| Is a new or altered pedestrian access proposed to or from the public highways a new or altered pedestrian access proposed to or from the public highways a new or altered pedestrian access proposed to or from the public highways are new or altered pedestrian access proposed to or from the public highways are new or altered pedestrian access proposed to or from the public highways are new or altered pedestrian access proposed to or from the public highways are new or altered pedestrian access proposed to or from the public highways are new or altered pedestrian access proposed to or from the public highways are new or altered pedestrian access proposed to or from the public highways are new or altered pedestrian access proposed to or from the public highways are new or altered pedestrian access proposed to or from the public highways are new or altered pedestrian access proposed to or from the public highways are not access to the p |                                  | No    |             |  |  |  |
| Do the proposals require any diversions, extinguishment and/or creation o                                                                                                                                                                                                                                                                                                                                                                                                                                                                                                                                                                                                                                                                                                                                                                                                                                                                                                                                                                                                                                                                                                                                                                                                                                                                                                                                                                                                                                                                                                                                                                                                                                                                                                                                                                                                                                                                                                                                                                                                                                                      |                                  | No    |             |  |  |  |
| 8. Parking                                                                                                                                                                                                                                                                                                                                                                                                                                                                                                                                                                                                                                                                                                                                                                                                                                                                                                                                                                                                                                                                                                                                                                                                                                                                                                                                                                                                                                                                                                                                                                                                                                                                                                                                                                                                                                                                                                                                                                                                                                                                                                                     |                                  |       |             |  |  |  |
| Will the proposed works affect existing car parking arrangements?                                                                                                                                                                                                                                                                                                                                                                                                                                                                                                                                                                                                                                                                                                                                                                                                                                                                                                                                                                                                                                                                                                                                                                                                                                                                                                                                                                                                                                                                                                                                                                                                                                                                                                                                                                                                                                                                                                                                                                                                                                                              | No                               |       |             |  |  |  |
| O. Sito Vinit                                                                                                                                                                                                                                                                                                                                                                                                                                                                                                                                                                                                                                                                                                                                                                                                                                                                                                                                                                                                                                                                                                                                                                                                                                                                                                                                                                                                                                                                                                                                                                                                                                                                                                                                                                                                                                                                                                                                                                                                                                                                                                                  |                                  |       |             |  |  |  |
| 9. Site Visit  Can the site he seen from a public read, public feetnesh, bridleway or other                                                                                                                                                                                                                                                                                                                                                                                                                                                                                                                                                                                                                                                                                                                                                                                                                                                                                                                                                                                                                                                                                                                                                                                                                                                                                                                                                                                                                                                                                                                                                                                                                                                                                                                                                                                                                                                                                                                                                                                                                                    | or public land?                  |       |             |  |  |  |
| Can the site be seen from a public road, public footpath, bridleway or othe                                                                                                                                                                                                                                                                                                                                                                                                                                                                                                                                                                                                                                                                                                                                                                                                                                                                                                                                                                                                                                                                                                                                                                                                                                                                                                                                                                                                                                                                                                                                                                                                                                                                                                                                                                                                                                                                                                                                                                                                                                                    |                                  | Yes   | <b>○</b> No |  |  |  |
| If the planning authority needs to make an appointment to carry out a site of the agent the applicant Other person                                                                                                                                                                                                                                                                                                                                                                                                                                                                                                                                                                                                                                                                                                                                                                                                                                                                                                                                                                                                                                                                                                                                                                                                                                                                                                                                                                                                                                                                                                                                                                                                                                                                                                                                                                                                                                                                                                                                                                                                             | visit, whom should they contact? |       |             |  |  |  |
|                                                                                                                                                                                                                                                                                                                                                                                                                                                                                                                                                                                                                                                                                                                                                                                                                                                                                                                                                                                                                                                                                                                                                                                                                                                                                                                                                                                                                                                                                                                                                                                                                                                                                                                                                                                                                                                                                                                                                                                                                                                                                                                                |                                  |       |             |  |  |  |