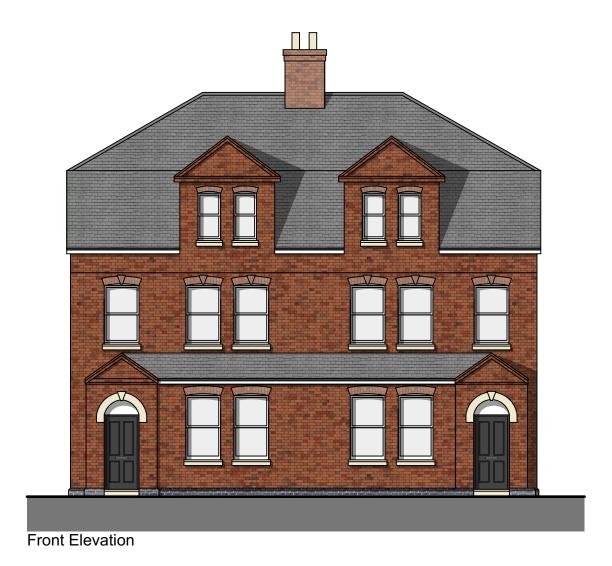

# **DRAWING TITLE**

**Proposed Elevations** 

# PROJECT

63-65 Denmark Road, Gloucester

# CLIENT

Arkstone Developments trading as BITS Trading LTD

SCALE 1:100@A2 DATE Mar 2021

DRAWING NO.

**REV** 

6619-P-705 В