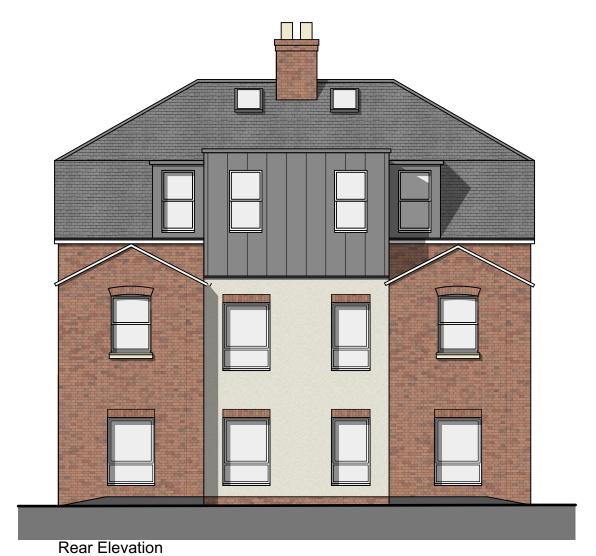

# **DRAWING TITLE**

**Proposed Elevations** 

# PROJECT

63-65 Denmark Road, Gloucester

# CLIENT

Arkstone Developments trading as BITS Trading LTD

SCALE 1:100@A2 DATE Mar 2021

DRAWING NO.

**REV** 

6619-P-705 В