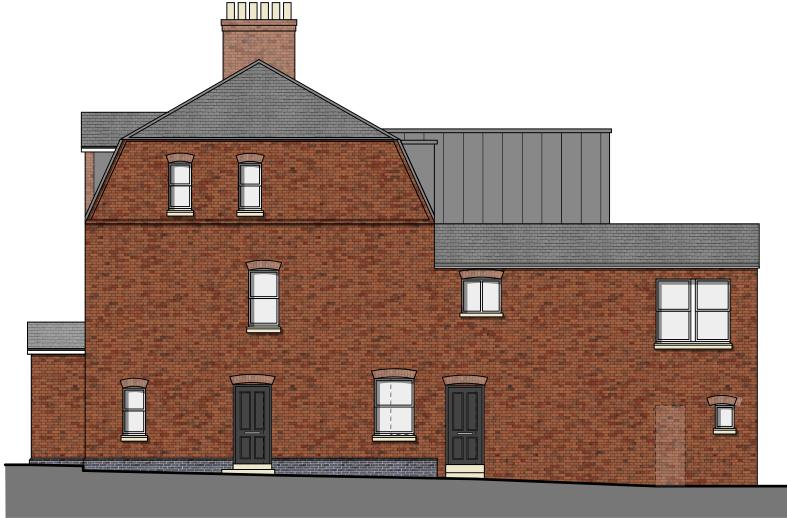

#### CLIENT

Arkstone Developments trading as BITS Trading LTD

SCALE DATE

1:100@A3 Nov 2022

REV

DRAWING NO.

6619-P-212

Side Elevation - Oxford Road

# **DRAWING TITLE**

**Proposed Elevations** 

# PROJECT

63-65 Denmark Road, Gloucester

# CLIENT

Arkstone Developments trading as BITS Trading LTD

SCALE 1:100@A2 DATE Mar 2021

DRAWING NO.

**REV** 

6619-P-705 В