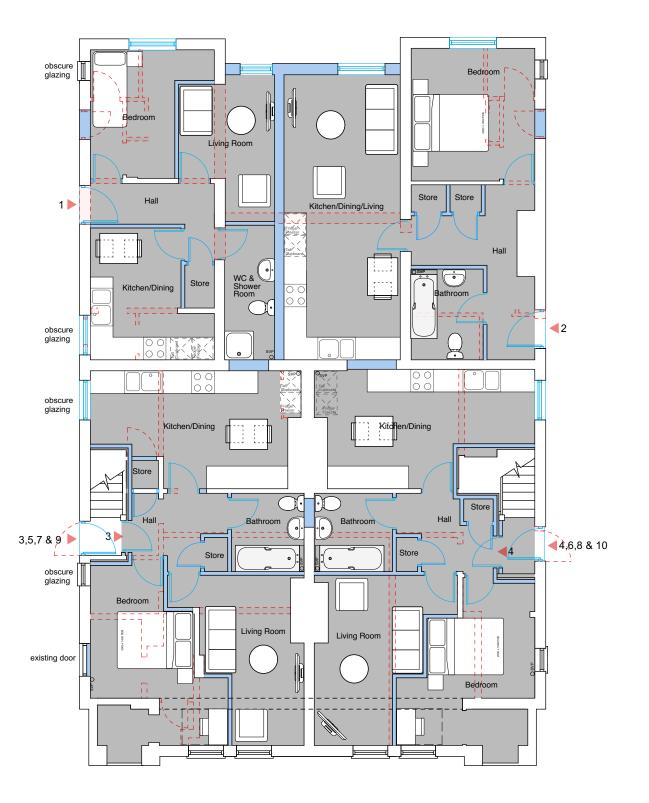

Unit 1 - 1B1P Flat @ 39sqm Unit 2 - 1B2P Flat @ 52sqm Unit 3 - 1B2P Flat @ 52sqm Unit 4 - 1B2P Flat @ 53.5sqm Elements to be demolished

New Elements

Ground Floor Plan

# DRAWING TITLE

Proposed Ground Floor Plan

#### PROJECT

63-65 Denmark Road, Gloucester