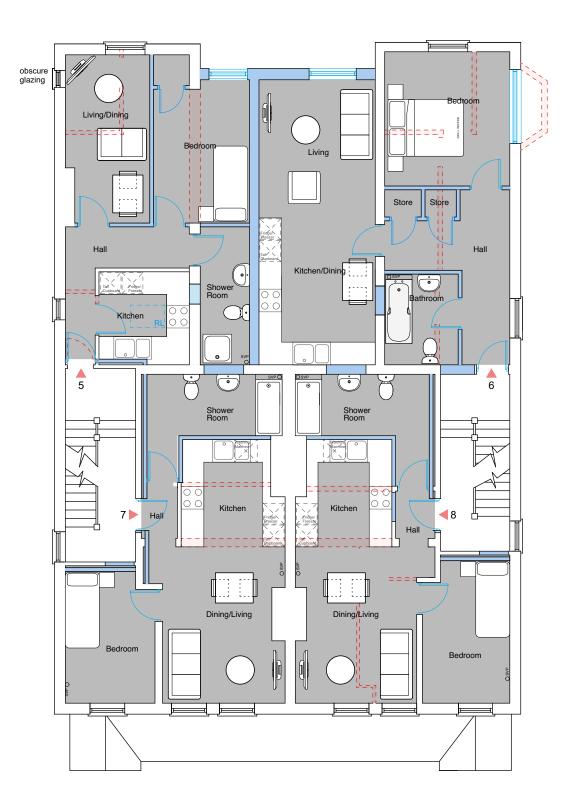

6619-P-210

Unit 5 - 1B1P Flat @ 38sqm

Unit 6 - 1B2P Flat @ 52.5sqm

Unit 7 - 1B1P Flat @ 38sqm

Unit 8 - 1B1P Flat @ 38sqm

Elements to be demolished

New Elements

First Floor Plan

#### DRAWING TITLE

Proposed First Floor Plan

#### PROJECT

63-65 Denmark Road, Gloucester