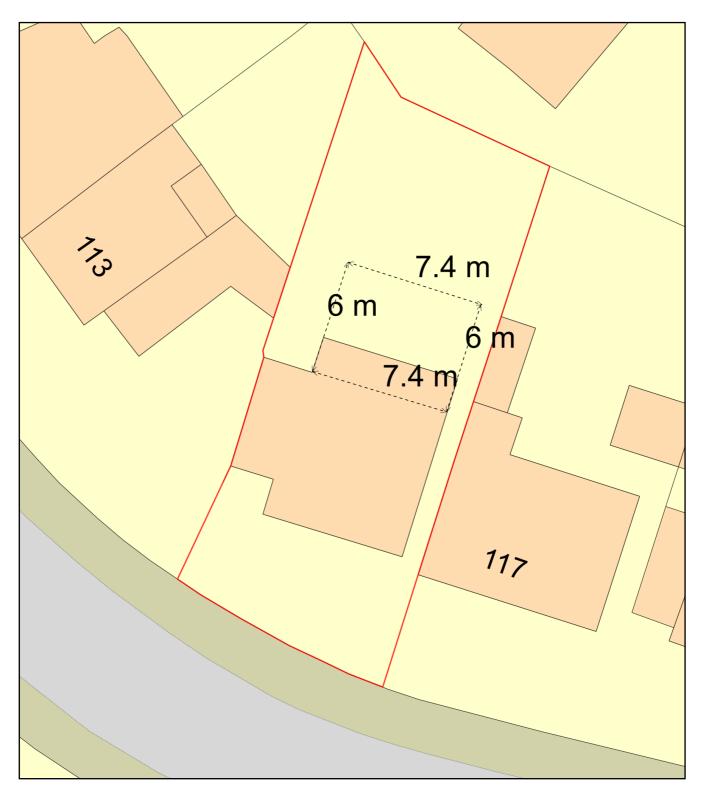

Measurements

Please provide the measurements as detailed below. Where the proposed extension will be joined to an existing extension, the measurements provided must be in respect to the total enlargement (i.e. both the existing and proposed extensions) to the original dwellinghouse. How far will the extension extend beyond the rear wall of the original dwellinghouse (in metres, measured externally) 6.00 metres What will be the maximum height of the extension (in metres, measured externally from the natural ground level) metres What will be the height at the eaves of the extension (in metres, measured externally from the natural ground level) 3.00 metres Adjoining premises Please provide the full addresses of all adjoining premises to the house you are proposing to extend. This should include any premises to the side/front/rear, even if they are not physically 'attached' House name: Number: 117 Suffix: Address line 1: Oxstalls way Address Line 2: Town/City: Gloucester Postcode: GL2 9JU House name: Number: 113 Suffix: Address line 1: oxstalls way Address Line 2: Town/City: gloucester Postcode: GL2 9JU

## 115 oxstalls way

Plan Produced for: cassie cooper

Date Produced: 03 Jul 2022

Plan Reference Number: TQRQM22184152105890

Scale: 1:200 @ A4