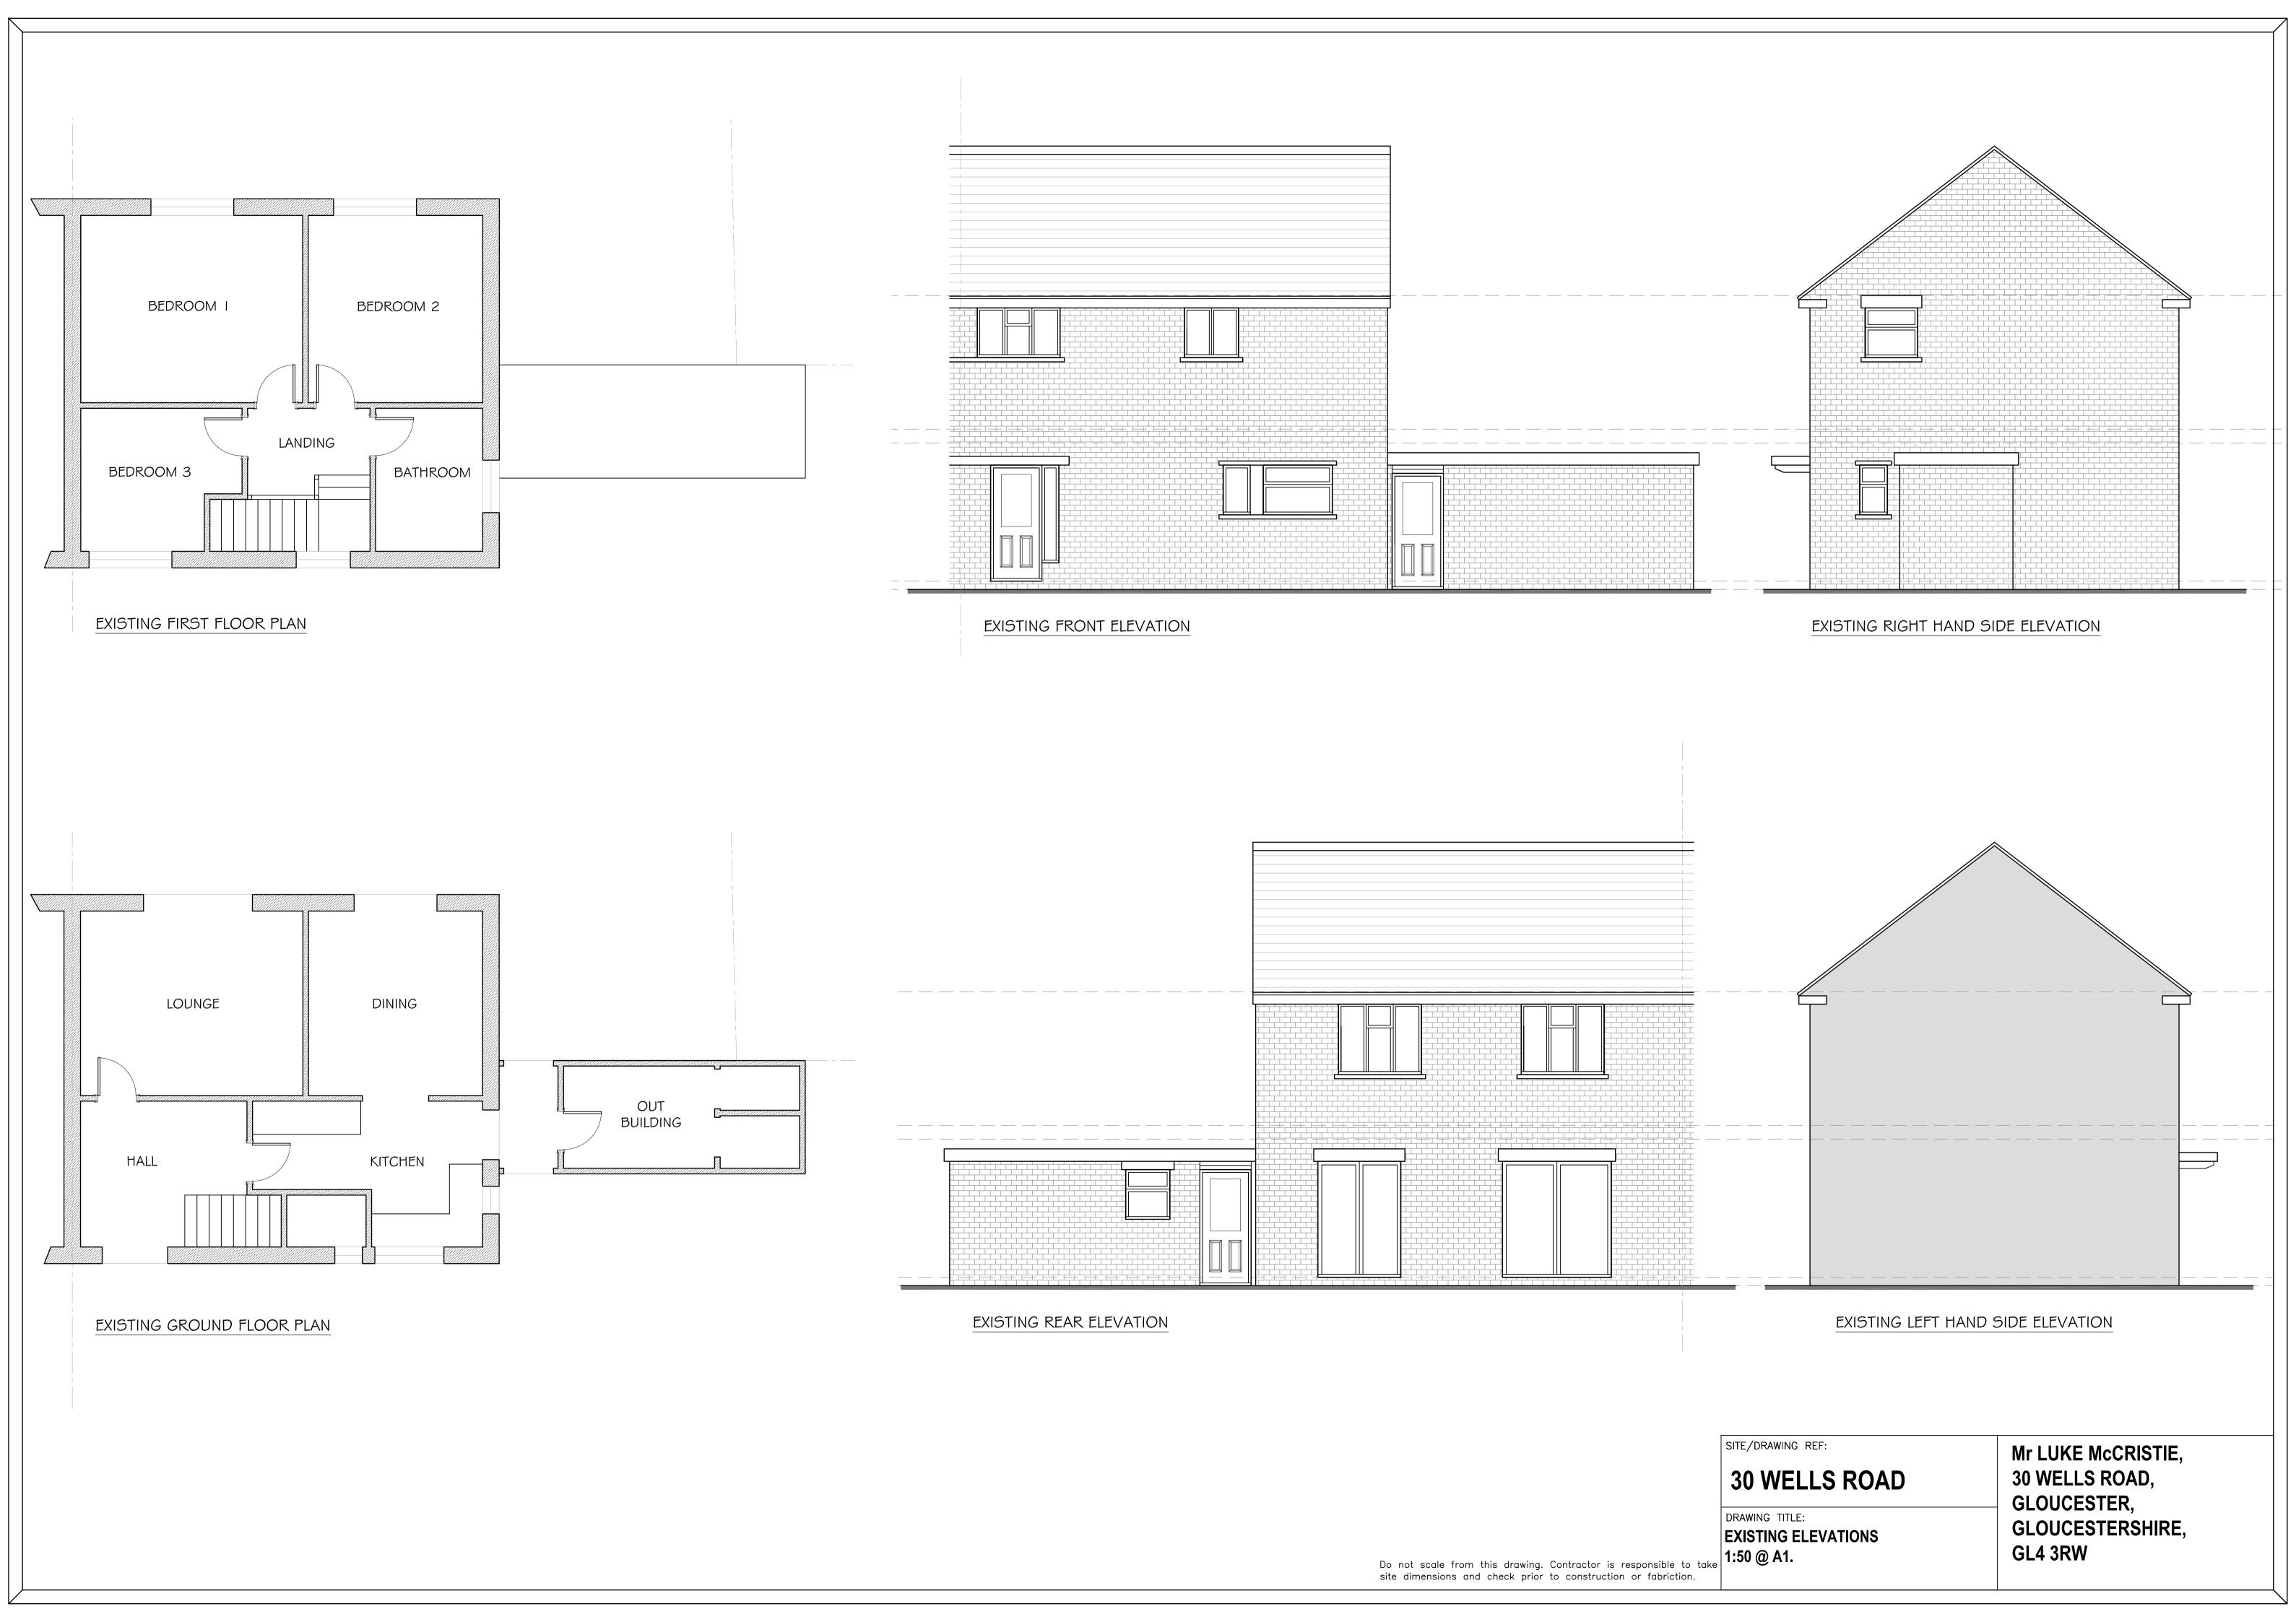

| Fax number                                                                                                                                   |
|----------------------------------------------------------------------------------------------------------------------------------------------|
|                                                                                                                                              |
| Email address                                                                                                                                |
| ***** REDACTED *****                                                                                                                         |
|                                                                                                                                              |
|                                                                                                                                              |
|                                                                                                                                              |
| Description of Proposed Works                                                                                                                |
| Please describe the proposed works                                                                                                           |
| Single story extension to side and rear of dwelling                                                                                          |
| Has the work already been started without consent?                                                                                           |
| ○ Yes                                                                                                                                        |
| ⊙ No                                                                                                                                         |
|                                                                                                                                              |
| Motoriala                                                                                                                                    |
| Materials  Deep the proposed development require any meterials to be used externally?                                                        |
| Does the proposed development require any materials to be used externally?  ② Yes                                                            |
| ○ No                                                                                                                                         |
| Please provide a description of existing and proposed materials and finishes to be used externally (including type, colour and name for each |
| material)                                                                                                                                    |
|                                                                                                                                              |
| Type: Walls                                                                                                                                  |
| Existing materials and finishes:                                                                                                             |
| Brick                                                                                                                                        |
| Proposed materials and finishes:  White render                                                                                               |
|                                                                                                                                              |
| Type:                                                                                                                                        |
| Windows  Full the processing and finishese                                                                                                   |
| Existing materials and finishes: White UPVC                                                                                                  |
| Proposed materials and finishes:                                                                                                             |
| White UPVC Black UPVC - to Bifold doors                                                                                                      |
| Are you supplying additional information on submitted plans, drawings or a design and access statement?                                      |
| <ul> <li>✓ Yes</li> </ul>                                                                                                                    |
| ○ No                                                                                                                                         |
| If Yes, please state references for the plans, drawings and/or design and access statement                                                   |
| 004 - Proposed Elevations and Plans                                                                                                          |
| ·                                                                                                                                            |
|                                                                                                                                              |
|                                                                                                                                              |