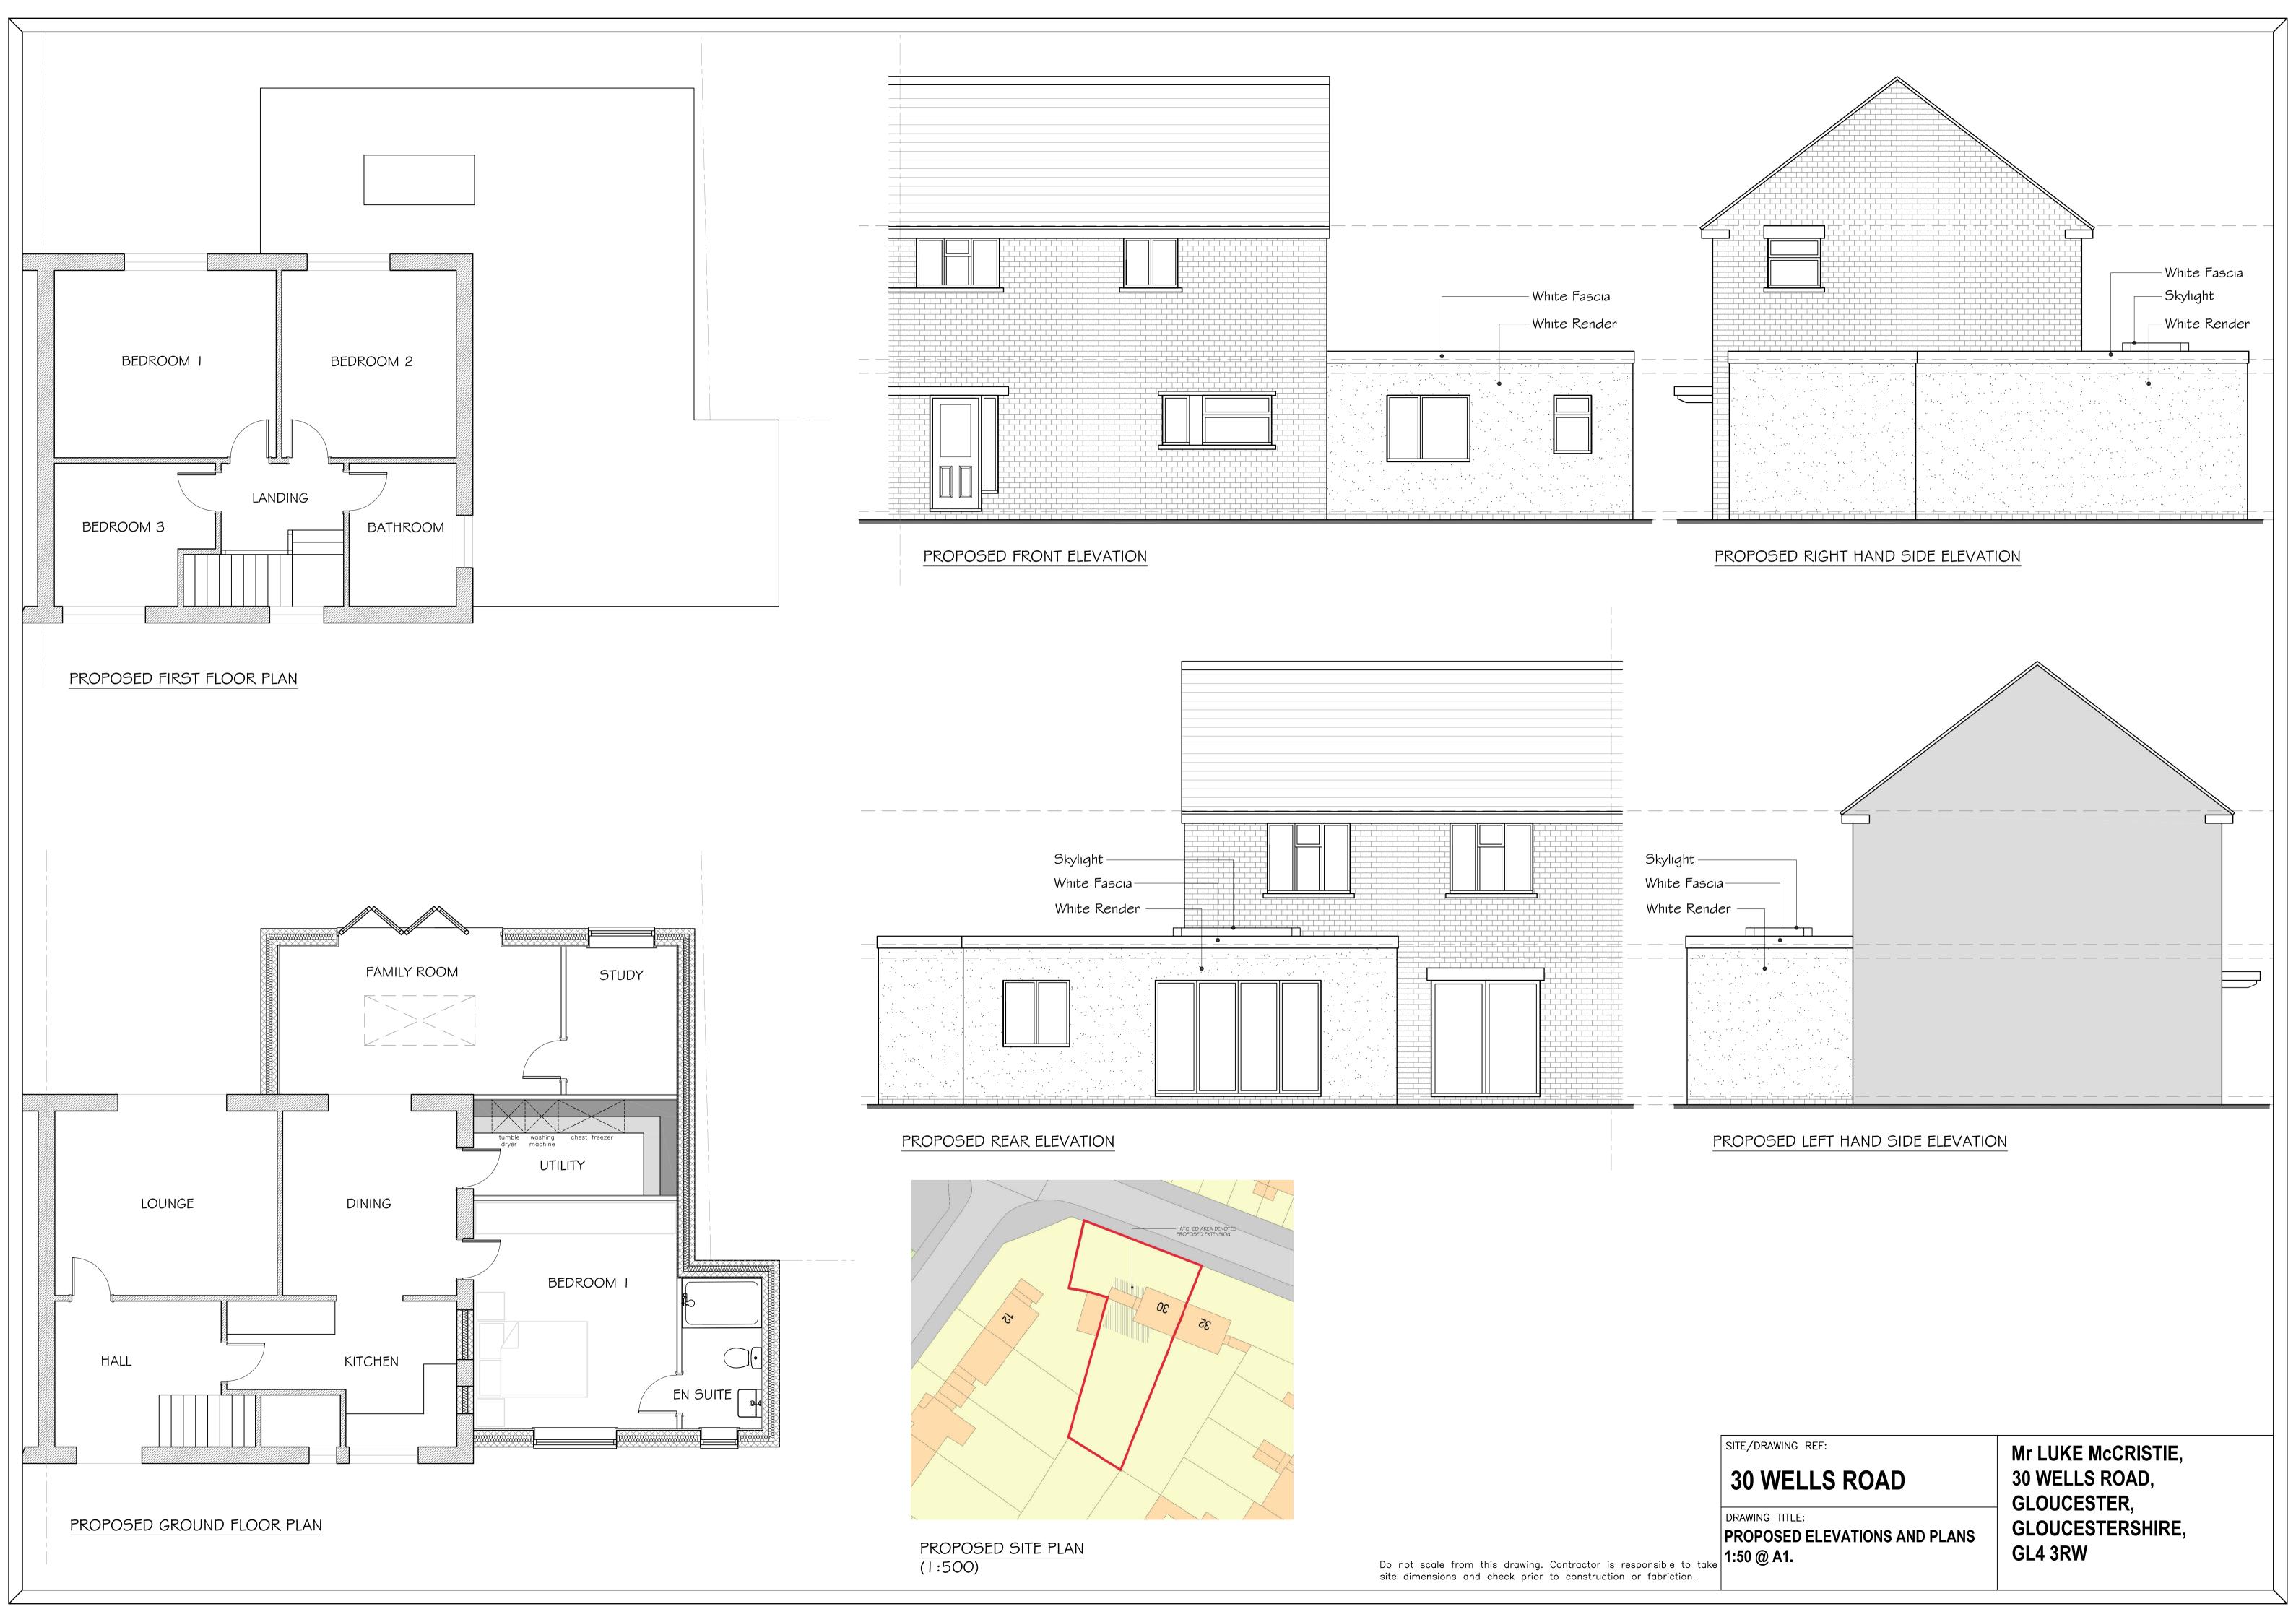

| Fax number                                                                                                                                   |
|----------------------------------------------------------------------------------------------------------------------------------------------|
|                                                                                                                                              |
| Email address                                                                                                                                |
| ***** REDACTED *****                                                                                                                         |
|                                                                                                                                              |
|                                                                                                                                              |
|                                                                                                                                              |
| Description of Proposed Works                                                                                                                |
| Please describe the proposed works                                                                                                           |
| Single story extension to side and rear of dwelling                                                                                          |
| Has the work already been started without consent?                                                                                           |
| ○ Yes                                                                                                                                        |
| ⊙ No                                                                                                                                         |
|                                                                                                                                              |
| Motoriala                                                                                                                                    |
| Materials  Deep the proposed development require any meterials to be used externally?                                                        |
| Does the proposed development require any materials to be used externally?  ② Yes                                                            |
| ○ No                                                                                                                                         |
| Please provide a description of existing and proposed materials and finishes to be used externally (including type, colour and name for each |
| material)                                                                                                                                    |
|                                                                                                                                              |
| Type: Walls                                                                                                                                  |
| Existing materials and finishes:                                                                                                             |
| Brick                                                                                                                                        |
| Proposed materials and finishes:  White render                                                                                               |
|                                                                                                                                              |
| Type:                                                                                                                                        |
| Windows  Full the processing and finishese                                                                                                   |
| Existing materials and finishes: White UPVC                                                                                                  |
| Proposed materials and finishes:                                                                                                             |
| White UPVC Black UPVC - to Bifold doors                                                                                                      |
| Are you supplying additional information on submitted plans, drawings or a design and access statement?                                      |
| <ul> <li>✓ Yes</li> </ul>                                                                                                                    |
| ○ No                                                                                                                                         |
| If Yes, please state references for the plans, drawings and/or design and access statement                                                   |
| 004 - Proposed Elevations and Plans                                                                                                          |
| ·                                                                                                                                            |
|                                                                                                                                              |
|                                                                                                                                              |