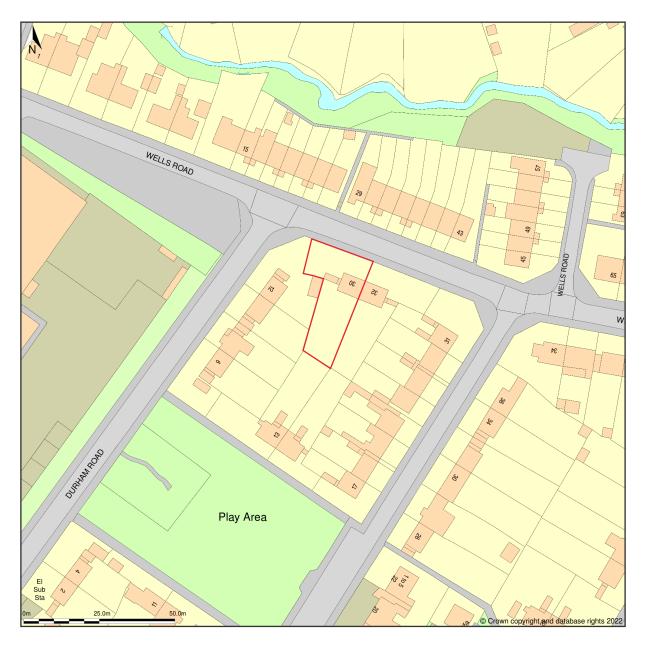

## 30, Wells Road, Gloucester, Gloucestershire, GL4 3AW

Site Plan shows area bounded by: 385350.39, 217873.83 385550.39, 218073.83 (at a scale of 1:1250), OSGridRef: SO85451797. The representation of a road, track or path is no evidence of a right of way. The representation of features as lines is no evidence of a property boundary.

Produced on 6th Apr 2022 from the Ordnance Survey National Geographic Database and incorporating surveyed revision available at this date. Reproduction in whole or part is prohibited without the prior permission of Ordnance Survey. © Crown copyright 2022. Supplied by https://www.buyaplan.co.uk digital mapping a licensed Ordnance Survey partner (100053143). Unique plan reference: #00722964-B9B5BF

Ordnance Survey and the OS Symbol are registered trademarks of Ordnance Survey, the national mapping agency of Great Britain. Buy A Plan logo, pdf design and the www.buyaplan.co.uk website are Copyright © Pass Inc Ltd 2022