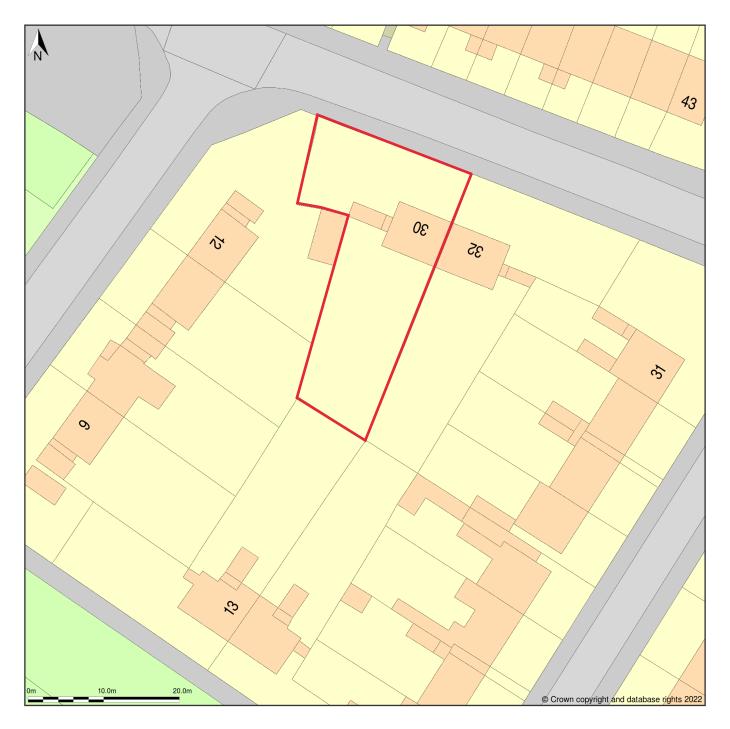

## 30, Wells Road, Gloucester, Gloucestershire, GL4 3AW

Block Plan shows area bounded by: 385407.77, 217924.28 385497.77, 218014.28 (at a scale of 1:500), OSGridRef: SO85451796. The representation of a road, track or path is no evidence of a right of way. The representation of features as lines is no evidence of a property boundary.

Produced on 6th Apr 2022 from the Ordnance Survey National Geographic Database and incorporating surveyed revision available at this date. Reproduction in whole or part is prohibited without the prior permission of Ordnance Survey. © Crown copyright 2022. Supplied by https://www.buyaplan.co.uk digital mapping a licensed Ordnance Survey partner (100053143). Unique plan reference: #00722962-E1E56D

Ordnance Survey and the OS Symbol are registered trademarks of Ordnance Survey, the national mapping agency of Great Britain. Buy A Plan logo, pdf design and the www.buyaplan.co.uk website are Copyright © Pass Inc Ltd 2022