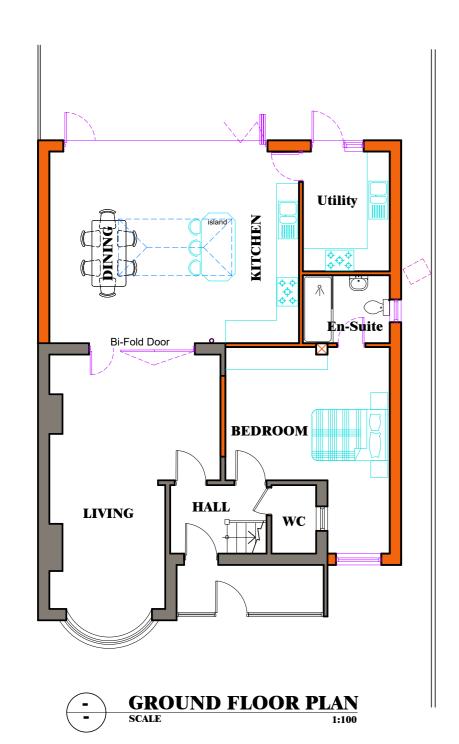

| 2. Applicant Deta                                                                                                                                       | ils                                                          |                  |  |  |  |
|---------------------------------------------------------------------------------------------------------------------------------------------------------|--------------------------------------------------------------|------------------|--|--|--|
| Postcode                                                                                                                                                | GL2 0SF                                                      |                  |  |  |  |
| Are you an agent acting on behalf of the applicant?                                                                                                     |                                                              |                  |  |  |  |
| Primary number                                                                                                                                          |                                                              |                  |  |  |  |
| Secondary number                                                                                                                                        |                                                              |                  |  |  |  |
| Fax number                                                                                                                                              |                                                              |                  |  |  |  |
| Email address                                                                                                                                           |                                                              |                  |  |  |  |
| 3. Agent Details                                                                                                                                        |                                                              |                  |  |  |  |
| Title                                                                                                                                                   | Mr                                                           |                  |  |  |  |
| First name                                                                                                                                              | Roby                                                         |                  |  |  |  |
| Surname                                                                                                                                                 | Mekkara                                                      |                  |  |  |  |
| Company name                                                                                                                                            | Mekkara Architectural Consultants                            |                  |  |  |  |
| Address line 1                                                                                                                                          | 50                                                           |                  |  |  |  |
| Address line 2                                                                                                                                          | Whaddon Road                                                 |                  |  |  |  |
| Address line 3                                                                                                                                          |                                                              |                  |  |  |  |
| Town/city                                                                                                                                               | Cheltenham                                                   |                  |  |  |  |
| Country                                                                                                                                                 | United Kingdom                                               |                  |  |  |  |
| Postcode                                                                                                                                                | GL52 5NA                                                     |                  |  |  |  |
| Primary number                                                                                                                                          |                                                              |                  |  |  |  |
| Secondary number                                                                                                                                        |                                                              |                  |  |  |  |
| Fax number                                                                                                                                              |                                                              |                  |  |  |  |
| Email                                                                                                                                                   |                                                              |                  |  |  |  |
| 4. Description of                                                                                                                                       | Proposed Works                                               |                  |  |  |  |
| Please describe the pr                                                                                                                                  |                                                              |                  |  |  |  |
| Demolition of rear exte                                                                                                                                 | ension and erection of single storey rear and side extension | า                |  |  |  |
| Has the work already b                                                                                                                                  | peen started without consent?                                | ○ Yes            |  |  |  |
| 5. Materials                                                                                                                                            |                                                              |                  |  |  |  |
| Does the proposed de                                                                                                                                    | velopment require any materials to be used externally?       | ⊚ Yes         No |  |  |  |
| Please provide a description of existing and proposed materials and finishes to be used externally (including type, colour and name for each material): |                                                              |                  |  |  |  |
| Walls                                                                                                                                                   |                                                              |                  |  |  |  |
| Description of existing                                                                                                                                 | ng materials and finishes (optional):                        | facing brick     |  |  |  |
| Description of proposed materials and finishes:  Facing brick to match existing                                                                         |                                                              |                  |  |  |  |

| 5. Materials                                                                                             |                                                           |  |  |  |  |  |  |
|----------------------------------------------------------------------------------------------------------|-----------------------------------------------------------|--|--|--|--|--|--|
| Roof                                                                                                     |                                                           |  |  |  |  |  |  |
| Description of existing materials and finishes (optional):                                               | Roof tiles                                                |  |  |  |  |  |  |
| Description of proposed materials and finishes:                                                          | Roof tiles to match existing, single ply roofing membrane |  |  |  |  |  |  |
|                                                                                                          |                                                           |  |  |  |  |  |  |
| Windows                                                                                                  |                                                           |  |  |  |  |  |  |
| Description of existing materials and finishes (optional):                                               | PVCu Double glazed windows                                |  |  |  |  |  |  |
| Description of proposed materials and finishes:                                                          | PVCu Double glazed windows to match existing              |  |  |  |  |  |  |
|                                                                                                          |                                                           |  |  |  |  |  |  |
| Doors                                                                                                    |                                                           |  |  |  |  |  |  |
| Description of existing materials and finishes (optional):                                               | PVCu Double glazed doors                                  |  |  |  |  |  |  |
| Description of proposed materials and finishes:                                                          | PVCu Double glazed doors                                  |  |  |  |  |  |  |
|                                                                                                          |                                                           |  |  |  |  |  |  |
| Are you supplying additional information on submitted plans, drawings or a desig                         |                                                           |  |  |  |  |  |  |
| If Yes, please state references for the plans, drawings and/or design and access                         | statement                                                 |  |  |  |  |  |  |
| 120 Proposed floor plan and Elevations                                                                   |                                                           |  |  |  |  |  |  |
| C. Trace and Hadres                                                                                      |                                                           |  |  |  |  |  |  |
| 6. Trees and Hedges                                                                                      | sich are within falling distance of your                  |  |  |  |  |  |  |
| Are there any trees or hedges on your own property or on adjoining properties will proposed development? | nich are within failing distance of your Yes No           |  |  |  |  |  |  |
| Will any trees or hedges need to be removed or pruned in order to carry out your                         | proposal?                                                 |  |  |  |  |  |  |
|                                                                                                          |                                                           |  |  |  |  |  |  |
| 7. Pedestrian and Vehicle Access, Roads and Rights of Way                                                |                                                           |  |  |  |  |  |  |
| Is a new or altered vehicle access proposed to or from the public highway?                               | ℚ Yes   ● No                                              |  |  |  |  |  |  |
| Is a new or altered pedestrian access proposed to or from the public highway?                            | ○ Yes ● No                                                |  |  |  |  |  |  |
| Do the proposals require any diversions, extinguishment and/or creation of public                        | rights of way?                                            |  |  |  |  |  |  |
|                                                                                                          |                                                           |  |  |  |  |  |  |
| 8. Parking                                                                                               |                                                           |  |  |  |  |  |  |
| Will the proposed works affect existing car parking arrangements?                                        |                                                           |  |  |  |  |  |  |
|                                                                                                          |                                                           |  |  |  |  |  |  |
| 9. Site Visit                                                                                            |                                                           |  |  |  |  |  |  |
| Can the site be seen from a public road, public footpath, bridleway or other public                      | e land?                                                   |  |  |  |  |  |  |
| If the planning authority needs to make an appointment to carry out a site visit, w                      | hom should they contact?                                  |  |  |  |  |  |  |
| <ul><li>The agent</li><li>The applicant</li></ul>                                                        |                                                           |  |  |  |  |  |  |
| Other person                                                                                             |                                                           |  |  |  |  |  |  |
|                                                                                                          |                                                           |  |  |  |  |  |  |