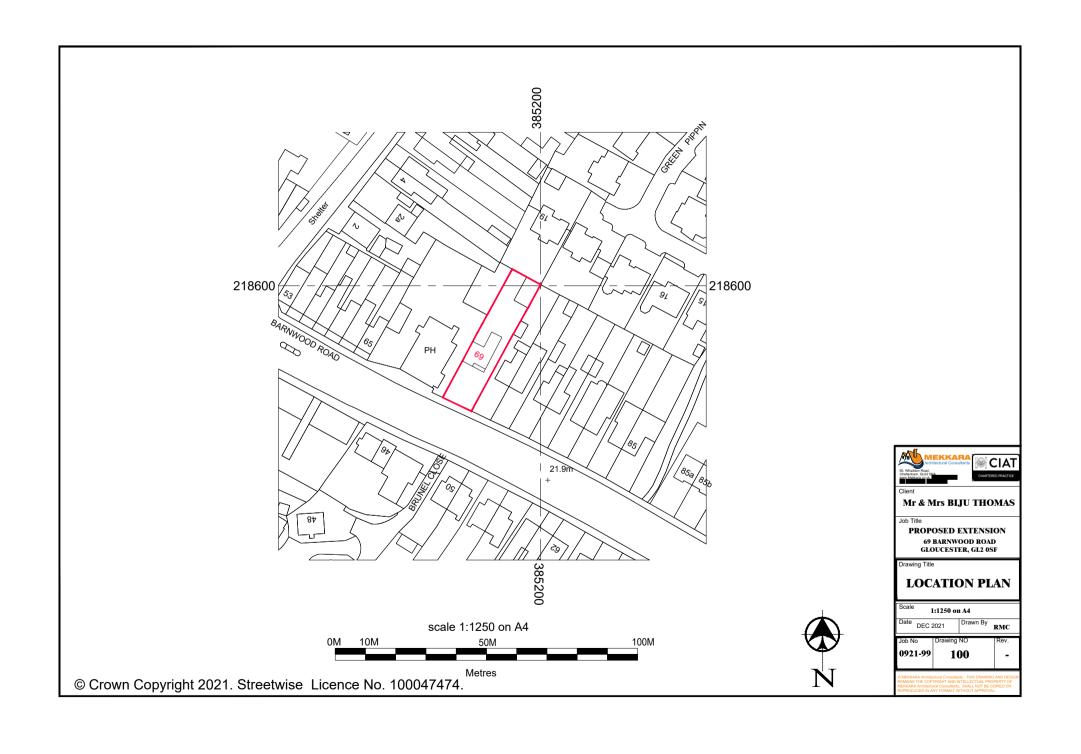

| Address line 1             | Barnwood Road                                   |                     |
|----------------------------|-------------------------------------------------|---------------------|
| Address line 2             |                                                 |                     |
| Address line 3             |                                                 |                     |
| Town/city                  | Gloucester                                      |                     |
| Postcode                   | GL2 0SF                                         |                     |
| Description of site locati | ion must be completed if postcode is not known: |                     |
| Easting (x)                | 385184                                          |                     |
| Northing (y)               | 218580                                          |                     |
| Description                |                                                 |                     |
|                            |                                                 |                     |
|                            |                                                 |                     |
| 2. Applicant Detai         | ls                                              |                     |
| Title                      | Mr and Mrs                                      |                     |
| First name                 | Biju                                            |                     |
| Surname                    | Thomas                                          |                     |
| Company name               |                                                 |                     |
| Address line 1             | 69, Barnwood Road                               |                     |
| Address line 2             |                                                 |                     |
| Address line 3             |                                                 |                     |
| Town/city                  | Gloucester                                      |                     |
| Country                    |                                                 |                     |
|                            | Planning Portal Ref                             | erence: PP-10492742 |
|                            | i lailing i Oitai Nei                           | 0101100.11 10T0E1TE |