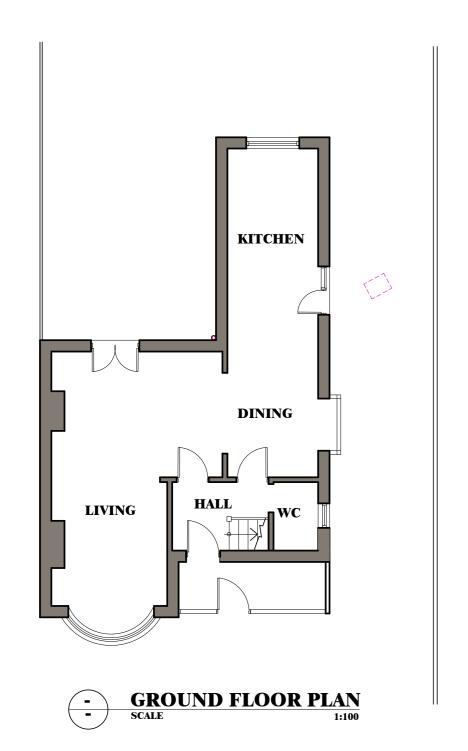

|                                               |           |                                |  |  |
|                                                                                                                                                                                                                                                                                                                               |                                                                                                                        |                                               |           |                                |  |  |













- SOUTH EAST (Side) ELEVATION
1:100







Job No Drawing NO

110

0921-99























ROOF: CONCRETE ROOF TILES TO MATCH EXISTING

SINGLE PLY ROOFING MEMBRANE WALL: BRICK FACING TO MATCH EXISTING / RENDERING TO MATCH EXISTING

WINDOWS: UPVC 'A' RATED DOUBLE GLAZED WINDOWS TO MATCH EXISTING

DOORS: UPVC 'A' RATED DOUBLE GLAZED DOORS TO MATCH EXISTING

RAIN WATER UPVC GUTTER, RWP, FASCIA BOARD AND GOODS: SOFFIT BOARD



Mr & Mrs BIJU THOMAS