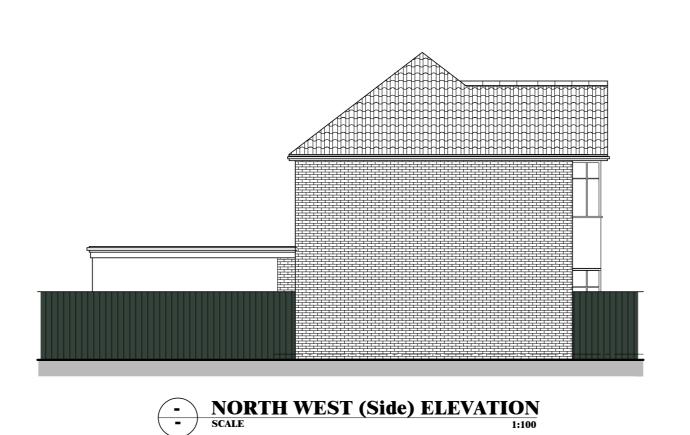

|                                               |           |                                |  |  |
|                                                                                                                                                                                                                                                                                                                               |                                                                                                                        |                                               |           |                                |  |  |













- SOUTH EAST (Side) ELEVATION
1:100







Job No Drawing NO

110

0921-99























ROOF: CONCRETE ROOF TILES TO MATCH EXISTING

SINGLE PLY ROOFING MEMBRANE WALL: BRICK FACING TO MATCH EXISTING / RENDERING TO MATCH EXISTING

WINDOWS: UPVC 'A' RATED DOUBLE GLAZED WINDOWS TO MATCH EXISTING

DOORS: UPVC 'A' RATED DOUBLE GLAZED DOORS TO MATCH EXISTING

RAIN WATER UPVC GUTTER, RWP, FASCIA BOARD AND GOODS: SOFFIT BOARD



Mr & Mrs BIJU THOMAS