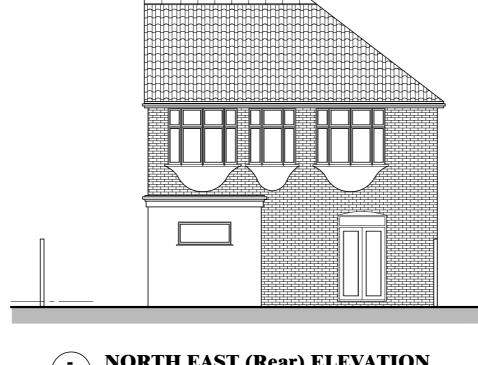

- SOUTH EAST (Side) ELEVATION
1:100

Job No Drawing NO

110

0921-99

ROOF: CONCRETE ROOF TILES TO MATCH EXISTING

SINGLE PLY ROOFING MEMBRANE WALL: BRICK FACING TO MATCH EXISTING / RENDERING TO MATCH EXISTING

WINDOWS: UPVC 'A' RATED DOUBLE GLAZED WINDOWS TO MATCH EXISTING

DOORS: UPVC 'A' RATED DOUBLE GLAZED DOORS TO MATCH EXISTING

RAIN WATER UPVC GUTTER, RWP, FASCIA BOARD AND GOODS: SOFFIT BOARD

Mr & Mrs BIJU THOMAS