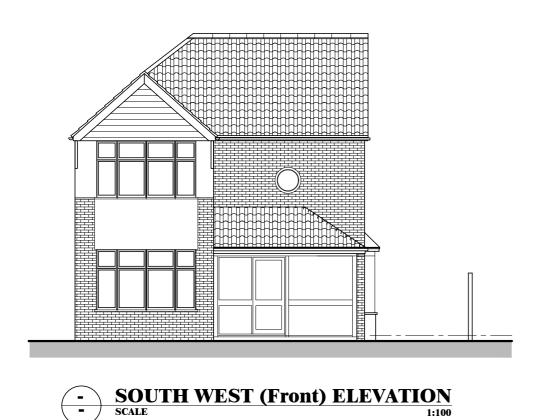

- SOUTH EAST (Side) ELEVATION
1:100

Job No Drawing NO

110

0921-99

ROOF: CONCRETE ROOF TILES TO MATCH EXISTING

SINGLE PLY ROOFING MEMBRANE WALL: BRICK FACING TO MATCH EXISTING / RENDERING TO MATCH EXISTING

WINDOWS: UPVC 'A' RATED DOUBLE GLAZED WINDOWS TO MATCH EXISTING

DOORS: UPVC 'A' RATED DOUBLE GLAZED DOORS TO MATCH EXISTING

RAIN WATER UPVC GUTTER, RWP, FASCIA BOARD AND GOODS: SOFFIT BOARD

Mr & Mrs BIJU THOMAS