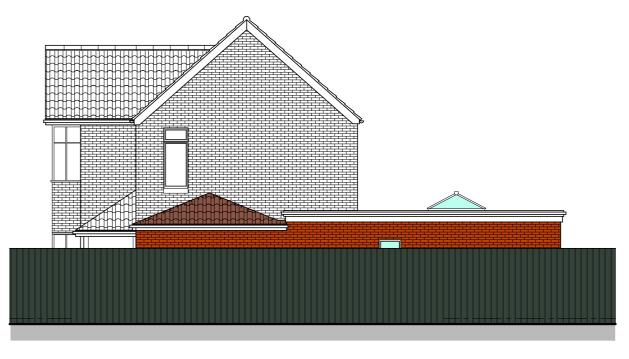

- SOUTH EAST (Side) ELEVATION
1:100

Job No Drawing NO

110

0921-99

ROOF: CONCRETE ROOF TILES TO MATCH EXISTING

SINGLE PLY ROOFING MEMBRANE WALL: BRICK FACING TO MATCH EXISTING / RENDERING TO MATCH EXISTING

WINDOWS: UPVC 'A' RATED DOUBLE GLAZED WINDOWS TO MATCH EXISTING

DOORS: UPVC 'A' RATED DOUBLE GLAZED DOORS TO MATCH EXISTING

RAIN WATER UPVC GUTTER, RWP, FASCIA BOARD AND GOODS: SOFFIT BOARD

Mr & Mrs BIJU THOMAS