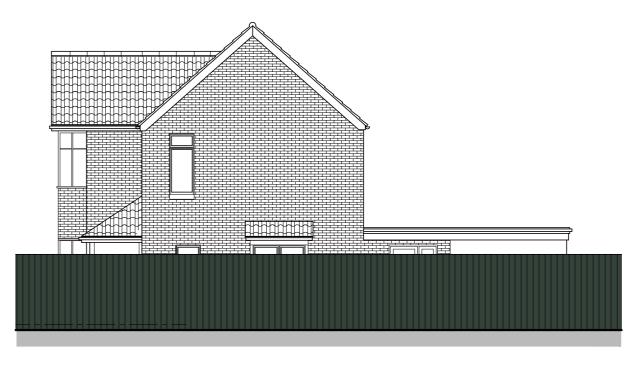

|                                                                                                                        |                                               |           |                                |  |  |
|                                                                                                                                                                                                                                                                                                                               |                                                                                                                        |                                               |           |                                |  |  |













- SOUTH EAST (Side) ELEVATION
1:100







Job No Drawing NO

110

0921-99























ROOF: CONCRETE ROOF TILES TO MATCH EXISTING

SINGLE PLY ROOFING MEMBRANE WALL: BRICK FACING TO MATCH EXISTING / RENDERING TO MATCH EXISTING

WINDOWS: UPVC 'A' RATED DOUBLE GLAZED WINDOWS TO MATCH EXISTING

DOORS: UPVC 'A' RATED DOUBLE GLAZED DOORS TO MATCH EXISTING

RAIN WATER UPVC GUTTER, RWP, FASCIA BOARD AND GOODS: SOFFIT BOARD



Mr & Mrs BIJU THOMAS