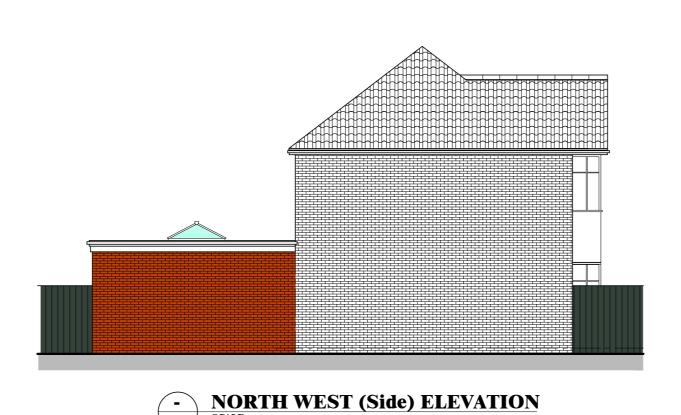

- SOUTH EAST (Side) ELEVATION
1:100

Job No Drawing NO

110

0921-99

ROOF: CONCRETE ROOF TILES TO MATCH EXISTING

SINGLE PLY ROOFING MEMBRANE WALL: BRICK FACING TO MATCH EXISTING / RENDERING TO MATCH EXISTING

WINDOWS: UPVC 'A' RATED DOUBLE GLAZED WINDOWS TO MATCH EXISTING

DOORS: UPVC 'A' RATED DOUBLE GLAZED DOORS TO MATCH EXISTING

RAIN WATER UPVC GUTTER, RWP, FASCIA BOARD AND GOODS: SOFFIT BOARD

Mr & Mrs BIJU THOMAS