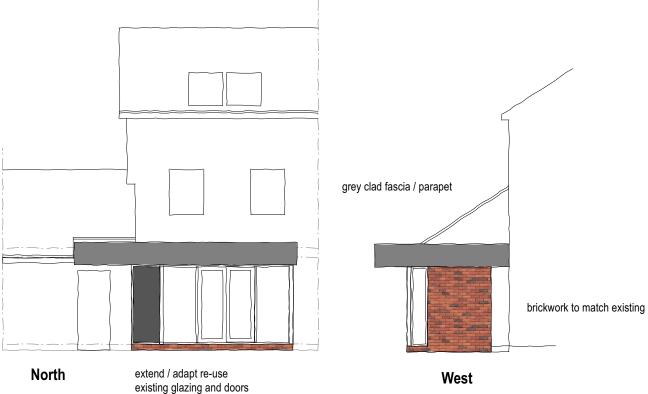

**DRAWING TITLE** 

Proposal

SCALES / PAPER SIZE

1:100 or as noted @ A3

DATE

July 2021

DATE DESCRIPTION

window style to match existing insulated panel below window facing brick up to dpc