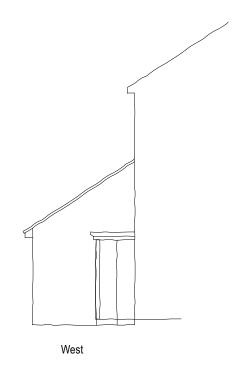

Survey

RY 01

SCALES / PAPER SIZE

1: 100 or as noted @ A3

July 2021

DATE REVISION DATE DESCRIPTION

Part South View

North View