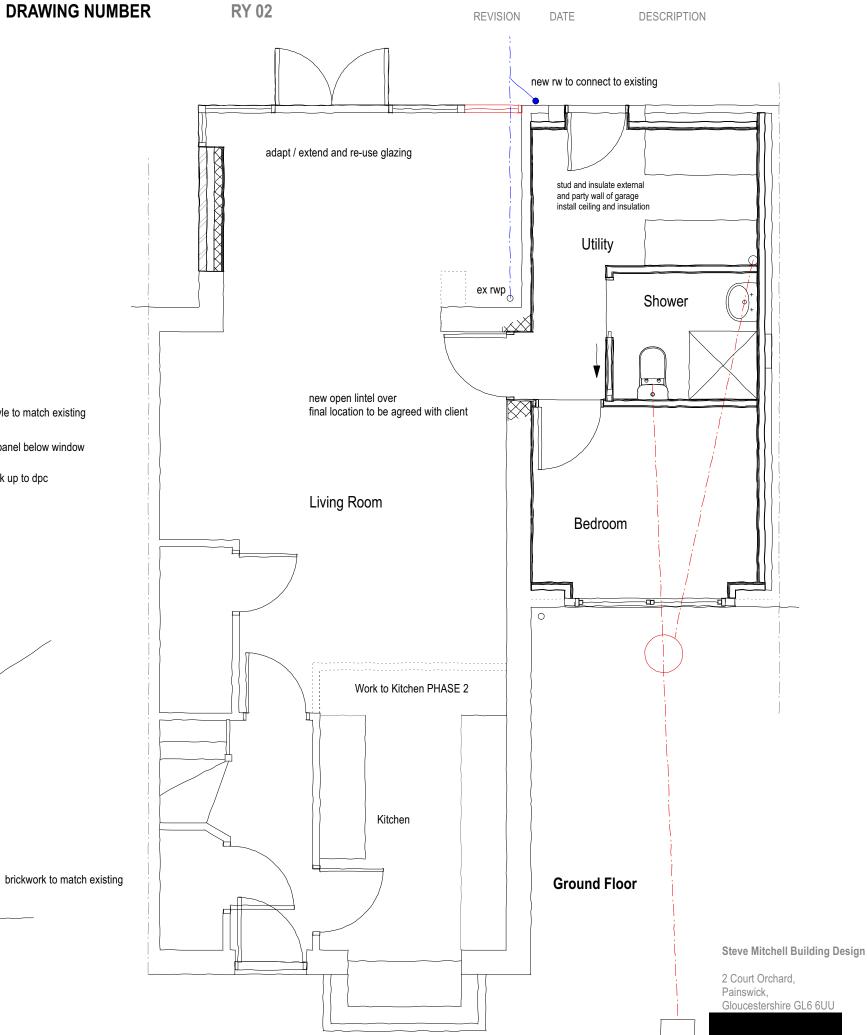

| 2. Applicant Details                                                                                                                                    |                                                                                        |              |  |  |  |
|---------------------------------------------------------------------------------------------------------------------------------------------------------|----------------------------------------------------------------------------------------|--------------|--|--|--|
| Postcode                                                                                                                                                | GL3 3QG                                                                                |              |  |  |  |
| Are you an agent actin                                                                                                                                  | g on behalf of the applicant?                                                          | ⊚ Yes        |  |  |  |
| Primary number                                                                                                                                          |                                                                                        |              |  |  |  |
| Secondary number                                                                                                                                        |                                                                                        |              |  |  |  |
| Fax number                                                                                                                                              |                                                                                        |              |  |  |  |
| Email address                                                                                                                                           |                                                                                        |              |  |  |  |
|                                                                                                                                                         |                                                                                        |              |  |  |  |
| 3. Agent Details                                                                                                                                        |                                                                                        |              |  |  |  |
| Title                                                                                                                                                   |                                                                                        |              |  |  |  |
| First name                                                                                                                                              | Stephen                                                                                |              |  |  |  |
| Surname                                                                                                                                                 | Mitchell                                                                               |              |  |  |  |
| Company name                                                                                                                                            | Steve Mitchell Building Design                                                         |              |  |  |  |
| Address line 1                                                                                                                                          | 2                                                                                      |              |  |  |  |
| Address line 2                                                                                                                                          | Court Orchard                                                                          |              |  |  |  |
| Address line 3                                                                                                                                          |                                                                                        |              |  |  |  |
| Town/city                                                                                                                                               | Painswick                                                                              |              |  |  |  |
| Country                                                                                                                                                 | United Kingdom                                                                         |              |  |  |  |
| Postcode                                                                                                                                                | GL6 6UU                                                                                |              |  |  |  |
| Primary number                                                                                                                                          |                                                                                        |              |  |  |  |
| Secondary number                                                                                                                                        |                                                                                        |              |  |  |  |
| Fax number                                                                                                                                              |                                                                                        |              |  |  |  |
| Email                                                                                                                                                   |                                                                                        |              |  |  |  |
|                                                                                                                                                         |                                                                                        |              |  |  |  |
| 4. Description of                                                                                                                                       | Proposed Works                                                                         |              |  |  |  |
| Please describe the pr                                                                                                                                  |                                                                                        |              |  |  |  |
| Rear extension and conversion of garage                                                                                                                 |                                                                                        |              |  |  |  |
| Has the work already l                                                                                                                                  | peen started without consent?                                                          | © Yes ⊚ No   |  |  |  |
| 5. Materials                                                                                                                                            |                                                                                        |              |  |  |  |
|                                                                                                                                                         | Does the proposed development require any materials to be used externally?  • Yes • No |              |  |  |  |
| Please provide a description of existing and proposed materials and finishes to be used externally (including type, colour and name for each material): |                                                                                        |              |  |  |  |
| Walls                                                                                                                                                   |                                                                                        |              |  |  |  |
| Description of existing                                                                                                                                 | ng materials and finishes (optional):                                                  |              |  |  |  |
| Description of propo                                                                                                                                    | sed materials and finishes:                                                            | facing brick |  |  |  |
|                                                                                                                                                         |                                                                                        |              |  |  |  |

12. Ownership Certificates and Agricultural Land Declaration

CLIENT Mr R. Yorke SITE 1B Buscombe Gardens Hucclecote Glos GL3 3QG **PROJECT** Conversion of Garage to Living Space

**DRAWING TITLE** 

**DRAWING NUMBER** 

**DRAWING TITLE** 

Proposal

SCALES / PAPER SIZE

1:100 or as noted @ A3

DATE

July 2021

DATE DESCRIPTION

window style to match existing insulated panel below window facing brick up to dpc