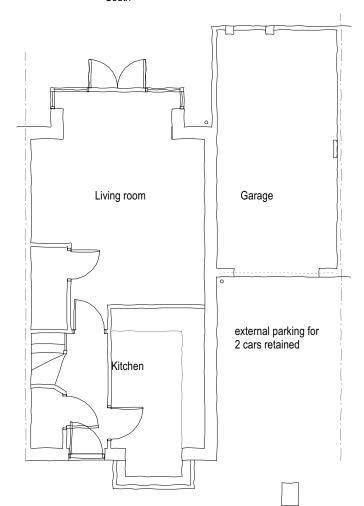

12. Ownership Certificates and Agricultural Land Declaration

CLIENT Mr R. Yorke SITE 1B Buscombe Gardens Hucclecote Glos GL3 3QG **PROJECT** Conversion of Garage to Living Space

**DRAWING TITLE** 

**DRAWING NUMBER** 

**DRAWING TITLE** 

Proposal

SCALES / PAPER SIZE

1:100 or as noted @ A3

DATE

July 2021

DATE DESCRIPTION

window style to match existing insulated panel below window facing brick up to dpc