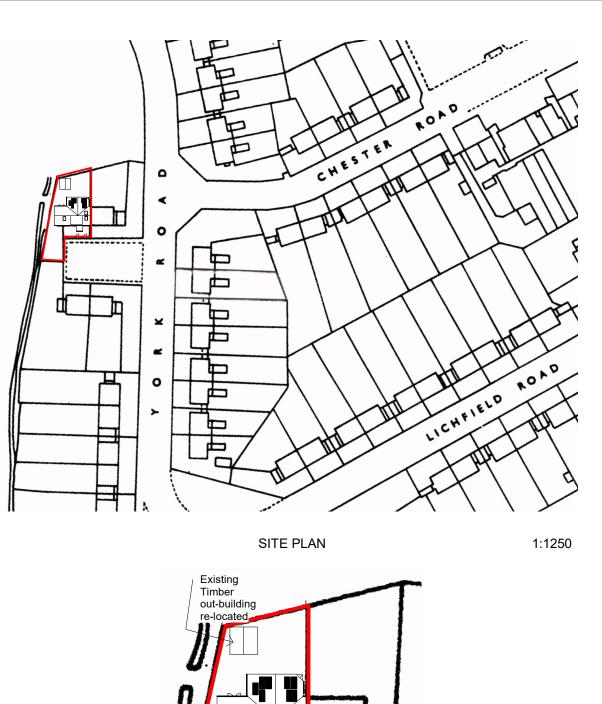

Project: 48 York Road Client: Mrs D Bishop Drawing: Existing Site Block Plan Drawn By Lloyd Gordon Date: 07/11/2022 Scale: 1:1250, 1:500 @ A3 Rev: 1

1:500

**BLOCK PLAN** 

DETAIL A

Project: 48 York Road Client: Mrs D Bishop Drawing: Proposed Site Block Plan Drawn By Lloyd Gordon Date: 03/11/2022 Scale: 1:1250, 1:500 @ A3