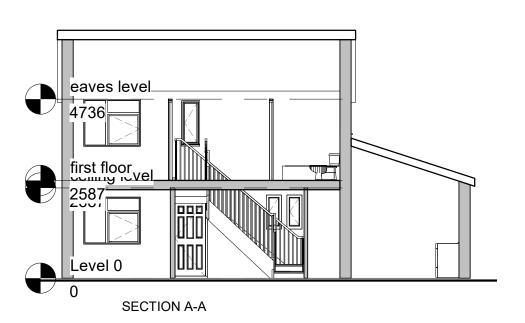

Project: 48 York Road Client: Mrs D Bishop Drawing: Existing Site Block Plan Drawn By Lloyd Gordon Date: 07/11/2022 Scale: 1:1250, 1:500 @ A3 Rev: 1





1:500

**BLOCK PLAN** 



DETAIL A









Project: 48 York Road Client: Mrs D Bishop Drawing: Proposed Site Block Plan Drawn By Lloyd Gordon Date: 03/11/2022 Scale: 1:1250, 1:500 @ A3

Rev: 1







Project: 48 York Road Client: Mrs D Bishop Drawing: Proposed First Floor Plan Drawn By Lloyd Gordon Date: 03/11/2022 Scale: 1:50 @ A3 Rev: 1



Project: 48 York Road Client: Mrs D Bishop Drawing: Proposed 45 Degree Plan Drawn By Lloyd Gordon Date: 03/11/2022 Scale: 1:50 @ A3

Rev: 1













Project: 48 York Road Client: Mrs D Bishop Drawing: Proposed Elevations Drawn By Lloyd Gordon Date: 03/11/2022 Scale: 1:100 @ A3 Rev: 1



SKE