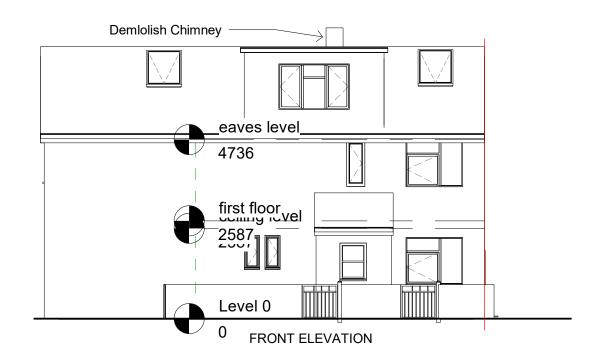

Rev: 1

Project: 48 York Road Client: Mrs D Bishop Drawing: Proposed Elevations Drawn By Lloyd Gordon Date: 03/11/2022 Scale: 1:100 @ A3 Rev: 1

SKETCH OF FRONT

RENDER OF REAR

RENDER OF KITCHEN

RENDER OF ORANGERY