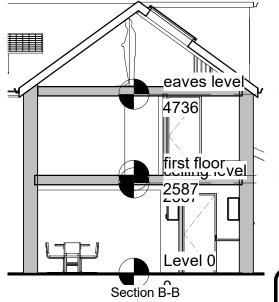

Rev: 1

Project: 48 York Road Client: Mrs D Bishop Drawing: Proposed First Floor Plan Drawn By Lloyd Gordon Date: 03/11/2022 Scale: 1:50 @ A3 Rev: 1

Project: 48 York Road Client: Mrs D Bishop Drawing: Proposed 45 Degree Plan Drawn By Lloyd Gordon Date: 03/11/2022 Scale: 1:50 @ A3