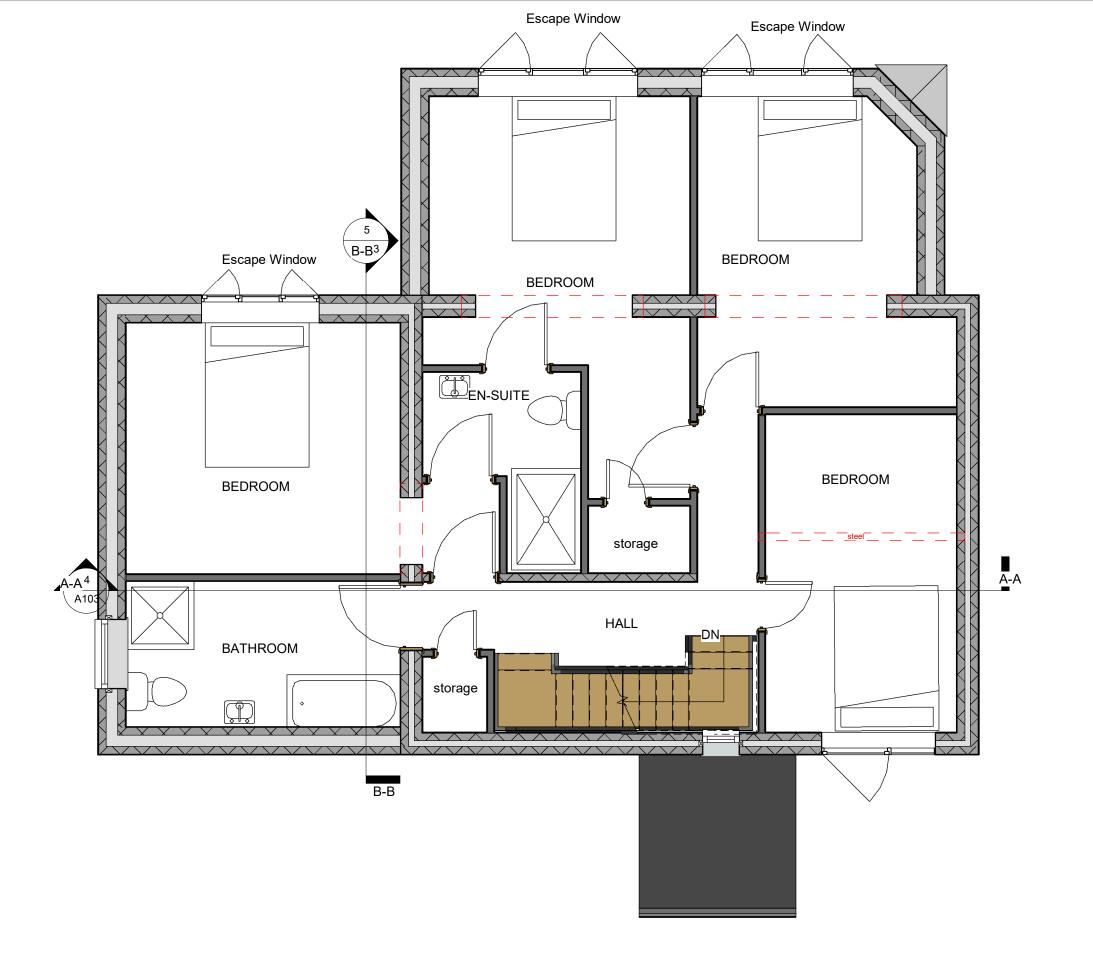

Rev: 1

Project: 48 York Road Client: Mrs D Bishop Drawing: Proposed First Floor Plan Drawn By Lloyd Gordon Date: 03/11/2022 Scale: 1:50 @ A3 Rev: 1

Project: 48 York Road Client: Mrs D Bishop Drawing: Proposed 45 Degree Plan Drawn By Lloyd Gordon Date: 03/11/2022 Scale: 1:50 @ A3