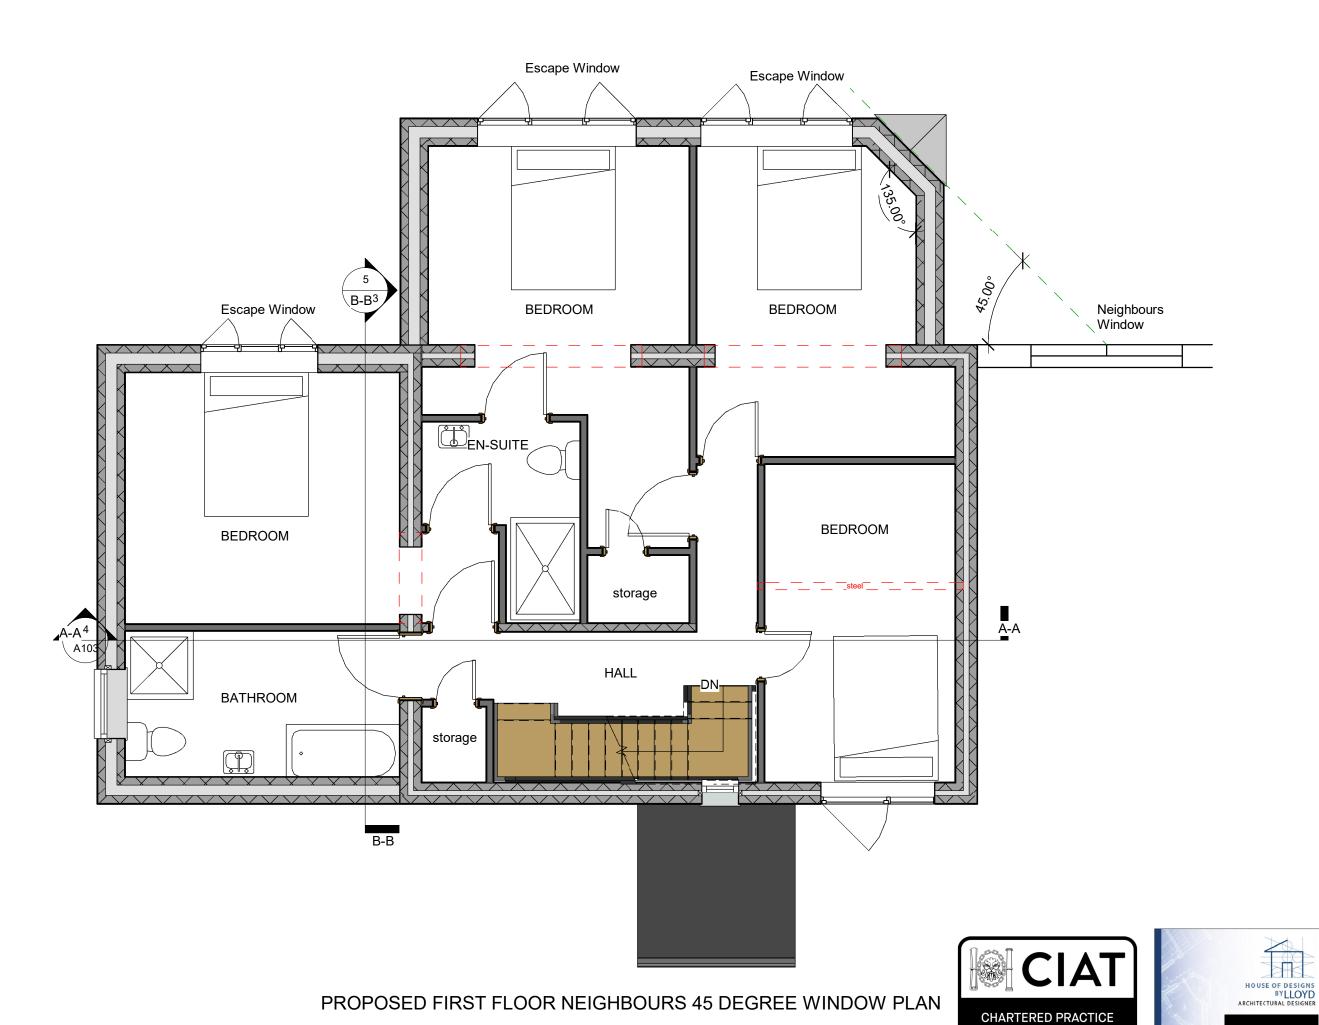

Rev: 1

Project: 48 York Road Client: Mrs D Bishop Drawing: Proposed First Floor Plan Drawn By Lloyd Gordon Date: 03/11/2022 Scale: 1:50 @ A3 Rev: 1

Project: 48 York Road Client: Mrs D Bishop Drawing: Proposed 45 Degree Plan Drawn By Lloyd Gordon Date: 03/11/2022 Scale: 1:50 @ A3

Rev: 1

Project: 48 York Road Client: Mrs D Bishop Drawing: Proposed Elevations Drawn By Lloyd Gordon Date: 03/11/2022 Scale: 1:100 @ A3 Rev: 1

SKETCH OF FRONT

RENDER OF REAR

RENDER OF KITCHEN

RENDER OF ORANGERY