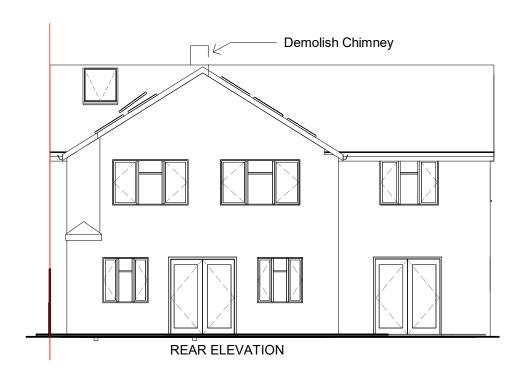

Rev: 1

Project: 48 York Road Client: Mrs D Bishop Drawing: Proposed Elevations Drawn By Lloyd Gordon Date: 03/11/2022 Scale: 1:100 @ A3 Rev: 1

SKETCH OF FRONT

RENDER OF REAR

RENDER OF KITCHEN

RENDER OF ORANGERY