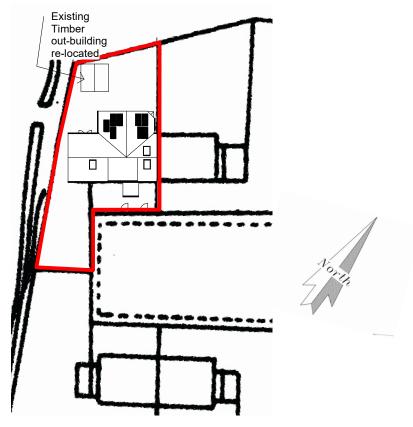

Project: 48 York Road Client: Mrs D Bishop Drawing: Existing Site Block Plan Drawn By Lloyd Gordon Date: 07/11/2022 Scale: 1:1250, 1:500 @ A3 Rev: 1

1:500

**BLOCK PLAN** 

DETAIL A

Project: 48 York Road Client: Mrs D Bishop Drawing: Proposed Site Block Plan Drawn By Lloyd Gordon Date: 03/11/2022 Scale: 1:1250, 1:500 @ A3

Rev: 1

Project: 48 York Road Client: Mrs D Bishop Drawing: Proposed First Floor Plan Drawn By Lloyd Gordon Date: 03/11/2022 Scale: 1:50 @ A3 Rev: 1

Project: 48 York Road Client: Mrs D Bishop Drawing: Proposed 45 Degree Plan Drawn By Lloyd Gordon Date: 03/11/2022 Scale: 1:50 @ A3