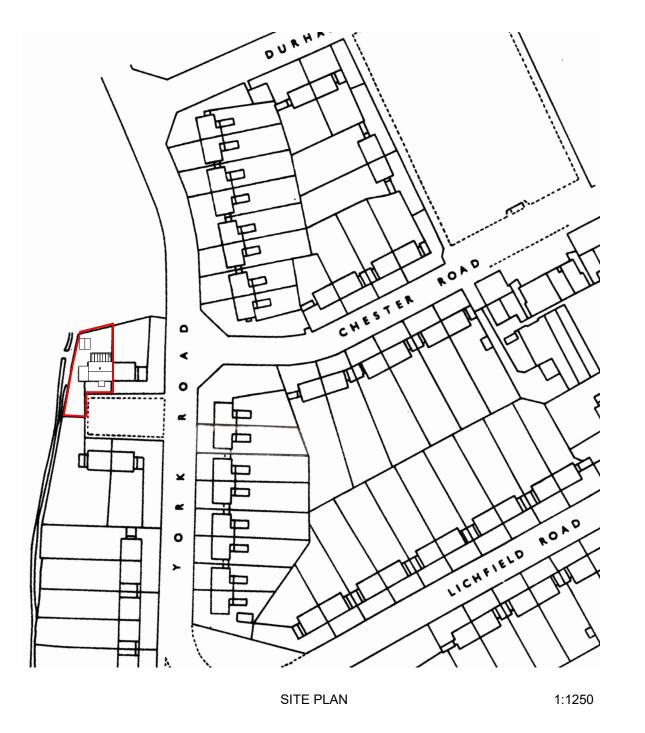

Project: 48 York Road Client: Mrs D Bishop Drawing: Existing Site Block Plan Drawn By Lloyd Gordon Date: 07/11/2022 Scale: 1:1250, 1:500 @ A3 Rev: 1

1:500

**BLOCK PLAN** 

DETAIL A

Project: 48 York Road Client: Mrs D Bishop Drawing: Proposed Site Block Plan Drawn By Lloyd Gordon Date: 03/11/2022 Scale: 1:1250, 1:500 @ A3