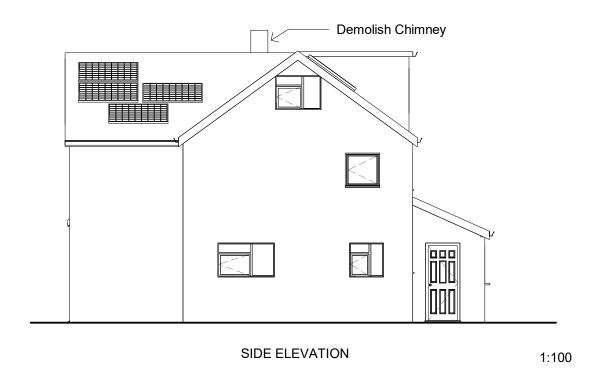

Rev: 1

Project: 48 York Road Client: Mrs D Bishop Drawing: Proposed Elevations Drawn By Lloyd Gordon Date: 03/11/2022 Scale: 1:100 @ A3 Rev: 1

SKETCH OF FRONT

RENDER OF REAR

RENDER OF KITCHEN

RENDER OF ORANGERY