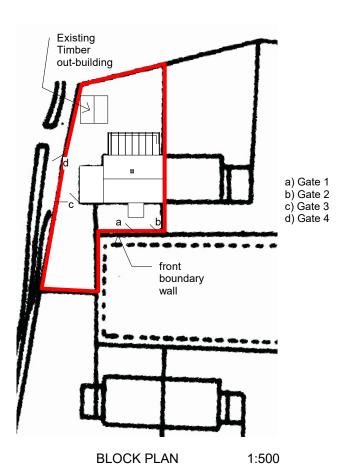

Project: 48 York Road Client: Mrs D Bishop Drawing: Existing Site Block Plan Drawn By Lloyd Gordon Date: 07/11/2022 Scale: 1:1250, 1:500 @ A3 Rev: 1

1:500

**BLOCK PLAN** 

DETAIL A

Project: 48 York Road Client: Mrs D Bishop Drawing: Proposed Site Block Plan Drawn By Lloyd Gordon Date: 03/11/2022 Scale: 1:1250, 1:500 @ A3

Rev: 1

Project: 48 York Road Client: Mrs D Bishop Drawing: Proposed First Floor Plan Drawn By Lloyd Gordon Date: 03/11/2022 Scale: 1:50 @ A3 Rev: 1

Project: 48 York Road Client: Mrs D Bishop Drawing: Proposed 45 Degree Plan Drawn By Lloyd Gordon Date: 03/11/2022 Scale: 1:50 @ A3