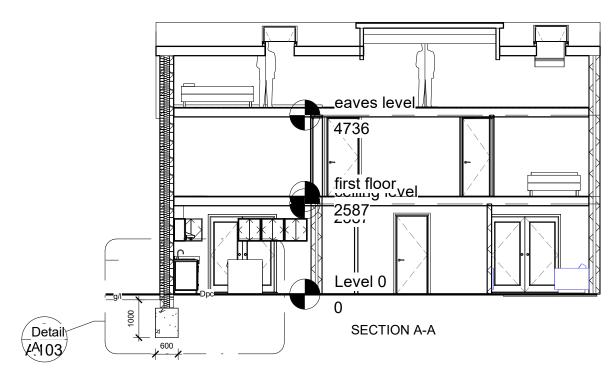

Project: 48 York Road Client: Mrs D Bishop Drawing: Existing Site Block Plan Drawn By Lloyd Gordon Date: 07/11/2022 Scale: 1:1250, 1:500 @ A3 Rev: 1





1:500

**BLOCK PLAN** 



DETAIL A









Project: 48 York Road Client: Mrs D Bishop Drawing: Proposed Site Block Plan Drawn By Lloyd Gordon Date: 03/11/2022 Scale: 1:1250, 1:500 @ A3

Rev: 1







Project: 48 York Road Client: Mrs D Bishop Drawing: Proposed First Floor Plan Drawn By Lloyd Gordon Date: 03/11/2022 Scale: 1:50 @ A3 Rev: 1



Project: 48 York Road Client: Mrs D Bishop Drawing: Proposed 45 Degree Plan Drawn By Lloyd Gordon Date: 03/11/2022 Scale: 1:50 @ A3

Rev: 1













Project: 48 York Road Client: Mrs D Bishop Drawing: Proposed Elevations Drawn By Lloyd Gordon Date: 03/11/2022 Scale: 1:100 @ A3 Rev: 1



SKETCH OF FRONT



RENDER OF REAR



RENDER OF KITCHEN



RENDER OF ORANGERY





Project: 48 York Road Client: Mrs D Bishop Drawing: Proposed Renders Drawn By Lloyd Gordon Date: 03/11/2022 Scale: @