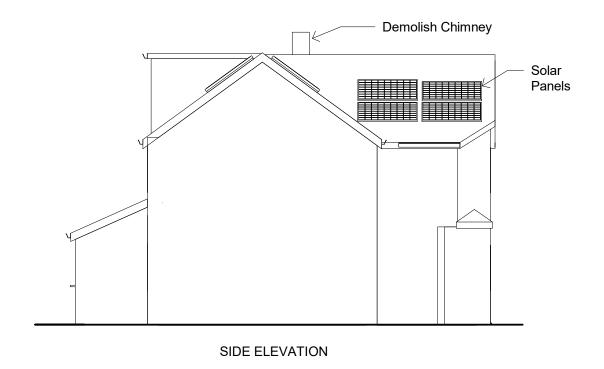

Rev: 1

Project: 48 York Road Client: Mrs D Bishop Drawing: Proposed Elevations Drawn By Lloyd Gordon Date: 03/11/2022 Scale: 1:100 @ A3 Rev: 1

SKETCH OF FRONT

RENDER OF REAR

RENDER OF KITCHEN

RENDER OF ORANGERY