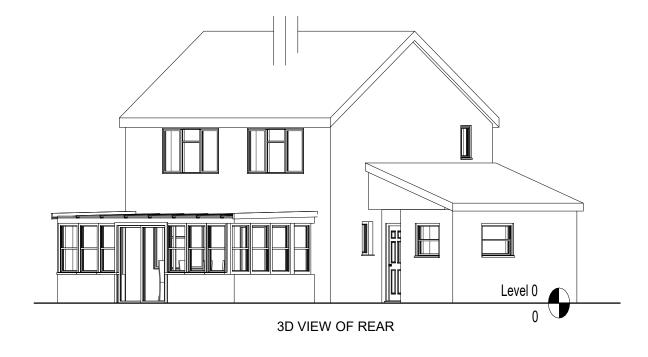

Project: 48 York Road Client: Mrs D Bishop Drawing: Proposed Renders Drawn By Lloyd Gordon Date: 03/11/2022 Scale: @ A3 Rev: 1