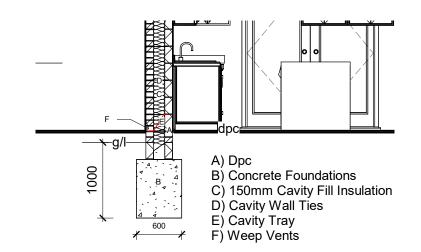

Project: 48 York Road Client: Mrs D Bishop Drawing: Existing Site Block Plan Drawn By Lloyd Gordon Date: 07/11/2022 Scale: 1:1250, 1:500 @ A3 Rev: 1





1:500

**BLOCK PLAN** 



DETAIL A









Project: 48 York Road Client: Mrs D Bishop Drawing: Proposed Site Block Plan Drawn By Lloyd Gordon Date: 03/11/2022 Scale: 1:1250, 1:500 @ A3

Rev: 1







Project: 48 York Road Client: Mrs D Bishop Drawing: Proposed First Floor Plan Drawn By Lloyd Gordon Date: 03/11/2022 Scale: 1:50 @ A3 Rev: 1



Project: 48 York Road Client: Mrs D Bishop Drawing: Proposed 45 Degree Plan Drawn By Lloyd Gordon Date: 03/11/2022 Scale: 1:50 @ A3

Rev: 1













Project: 48 York Road Client: Mrs D Bishop Drawing: Proposed Elevations Drawn By Lloyd Gordon Date: 03/11/2022 Scale: 1:100 @ A3 Rev: 1



SKETCH OF FRONT



RENDER OF REAR



RENDER OF KITCHEN



RENDER OF ORANGERY





Project: 48 York Road Client: Mrs D Bishop Drawing: Proposed Renders Drawn By Lloyd Gordon Date: 03/11/20