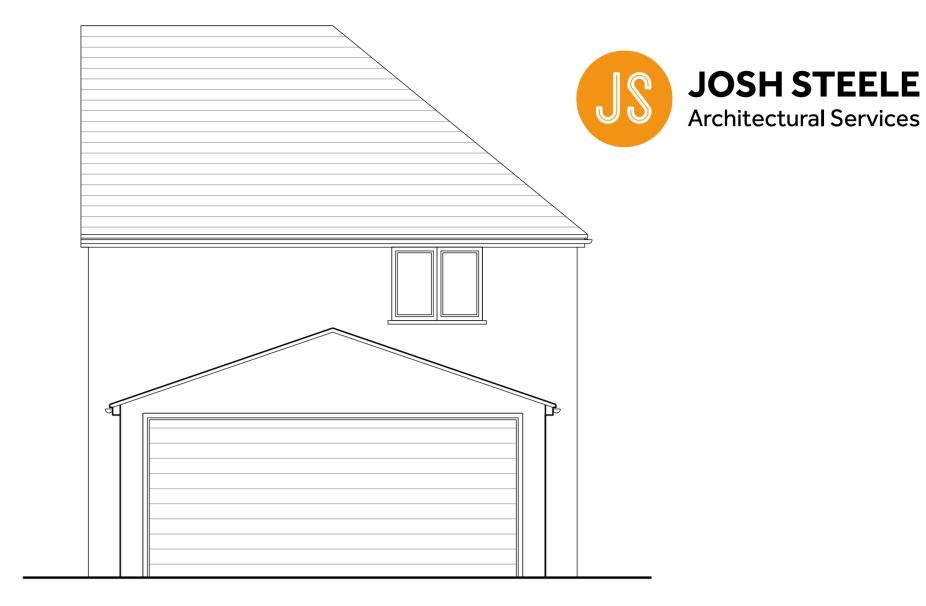

Proposed Garage Conversion

Permitted Development

Existing & Proposed Block Plan

Scale: 1/200 @ A2 Subject to correct printing. See top left.

Date: Sept 2022

**Existing Front Elevation** 

**Existing Side Elevation** 

**Existing Side Elevation** 

Date: Sept 2022

No. 4 Innsworth Lane Proposed Garage Conversion

Permitted Development

**Existing Plan and Elevations** 

Scale: 1/50 @ A2

Subject to correct printing. See top left.