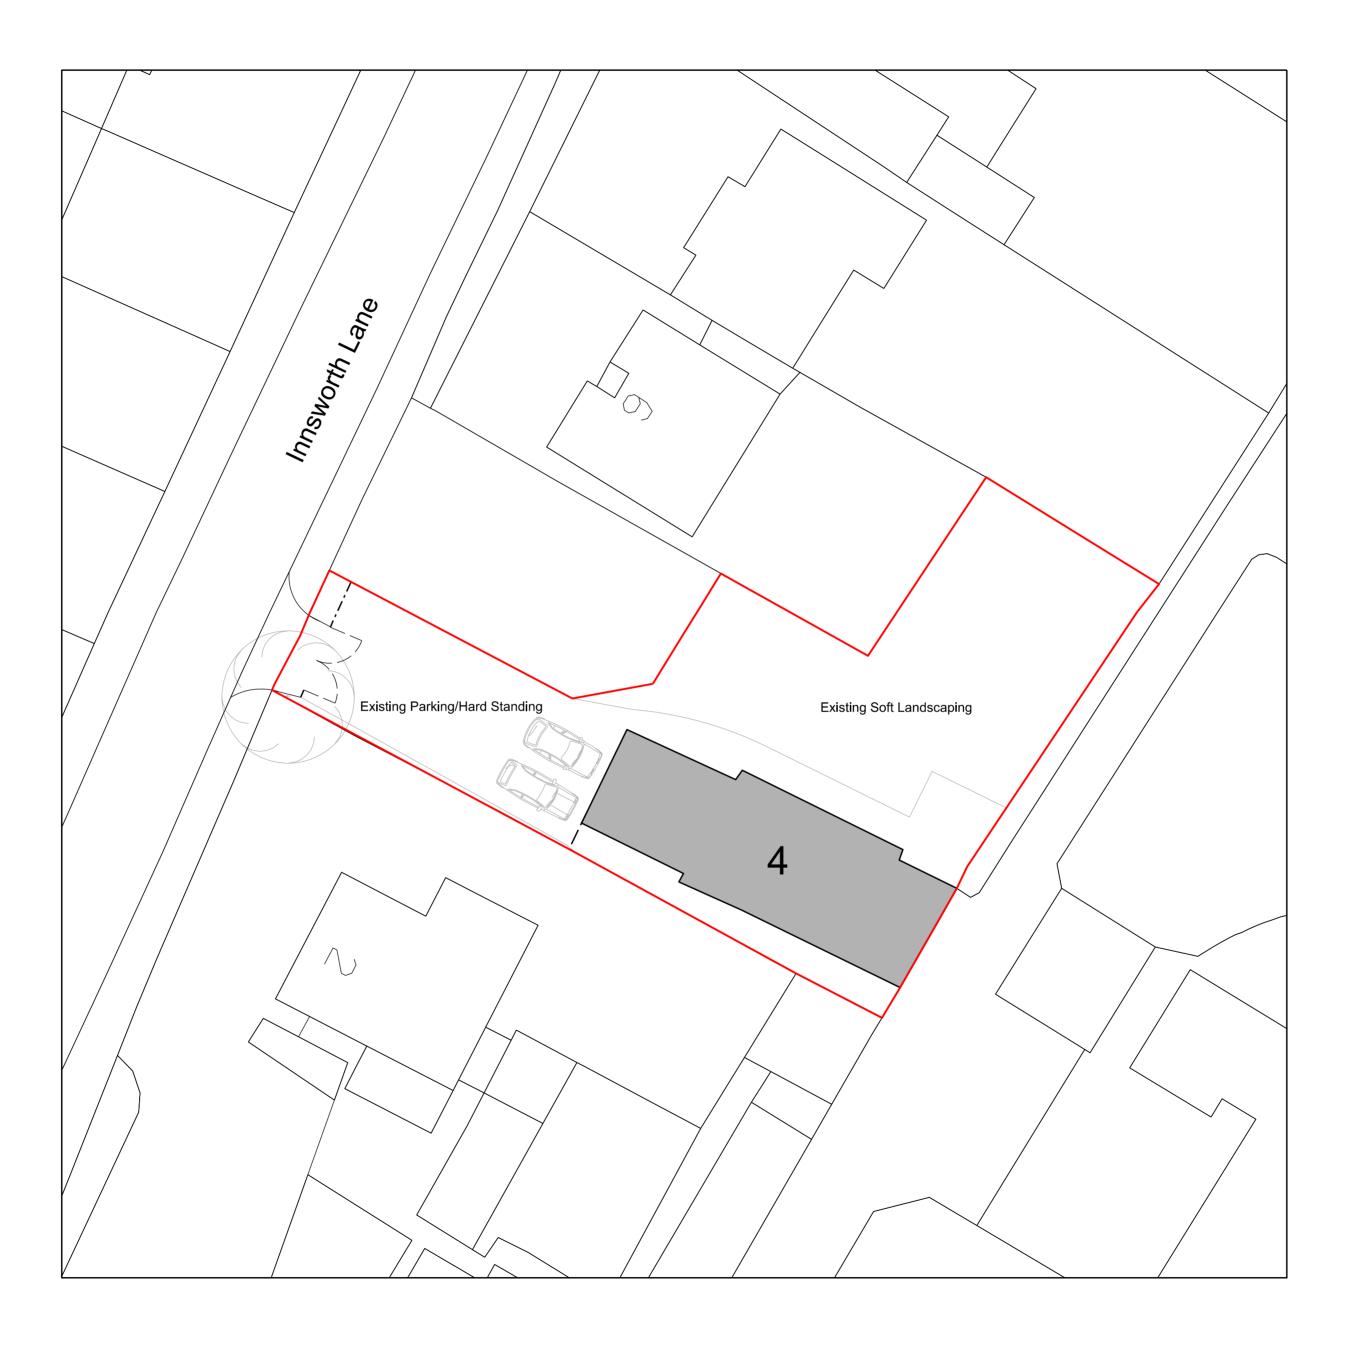

Proposed Garage Conversion

Permitted Development

Existing & Proposed Block Plan

Scale: 1/200 @ A2 Subject to correct printing. See top left.

Date: Sept 2022

**Existing Front Elevation** 

**Existing Side Elevation** 