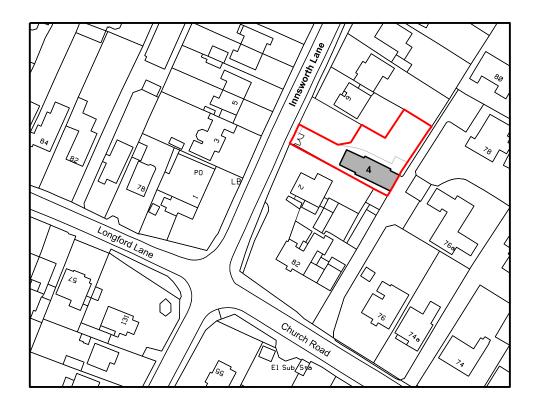

No. 4 Innsworth Lane

Proposed Garage Conversion

Permitted Development

Site Location Plan

Date: Sept 2022

Scale: 1/1250 @ A4

Subject to comment printing. Sites both.

No. 4 Innsworth Lane