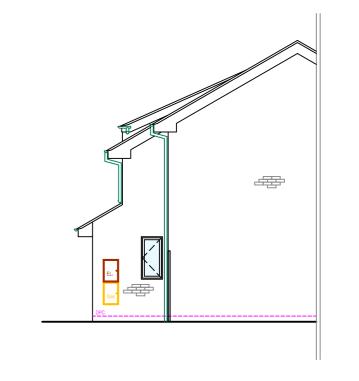

Existing - SIDE (NORTH) ELEVATION, 1:100

Existing - FRONT (WEST) ELEVATION, 1:100

Existing - SIDE (SOUTH) ELEVATION, 1:100

**Existing - MATERIALS** Roof (pitched) Facade Windows & Doors White uPVC White RW goods Black

Existing - SIDE (NORTH) ELEVATION, 1:100

Existing - FRONT (WEST) ELEVATION, 1:100

Existing - SIDE (SOUTH) ELEVATION, 1:100

**Existing - MATERIALS** Roof (pitched) Windows & Doors White uPVC White RW goods Black