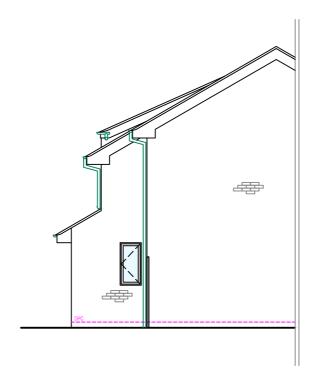

Existing - SECTION A-A, 1:100

Existing - GROUND FLOOR PLAN, 1:50

Proposed - SIDE (NORTH) ELEVATION, 1:100

Proposed - FRONT (WEST) ELEVATION, 1:100

Proposed - SIDE (SOUTH) ELEVATION, 1:100

| Roof (pitched)  | n/a                          |  |
|-----------------|------------------------------|--|
| Facade          | Brick to match existing      |  |
| Windows & Doors | White uPVC to match existing |  |
| Fascia          | n/a                          |  |
| RW goods        | n/a                          |  |

Proposed - SECTION A-A, 1:100

any order and commencment of works. - Boundary lines are shown in approximate positions. Exact positions of boundary lines to be established on site before commencement of works.