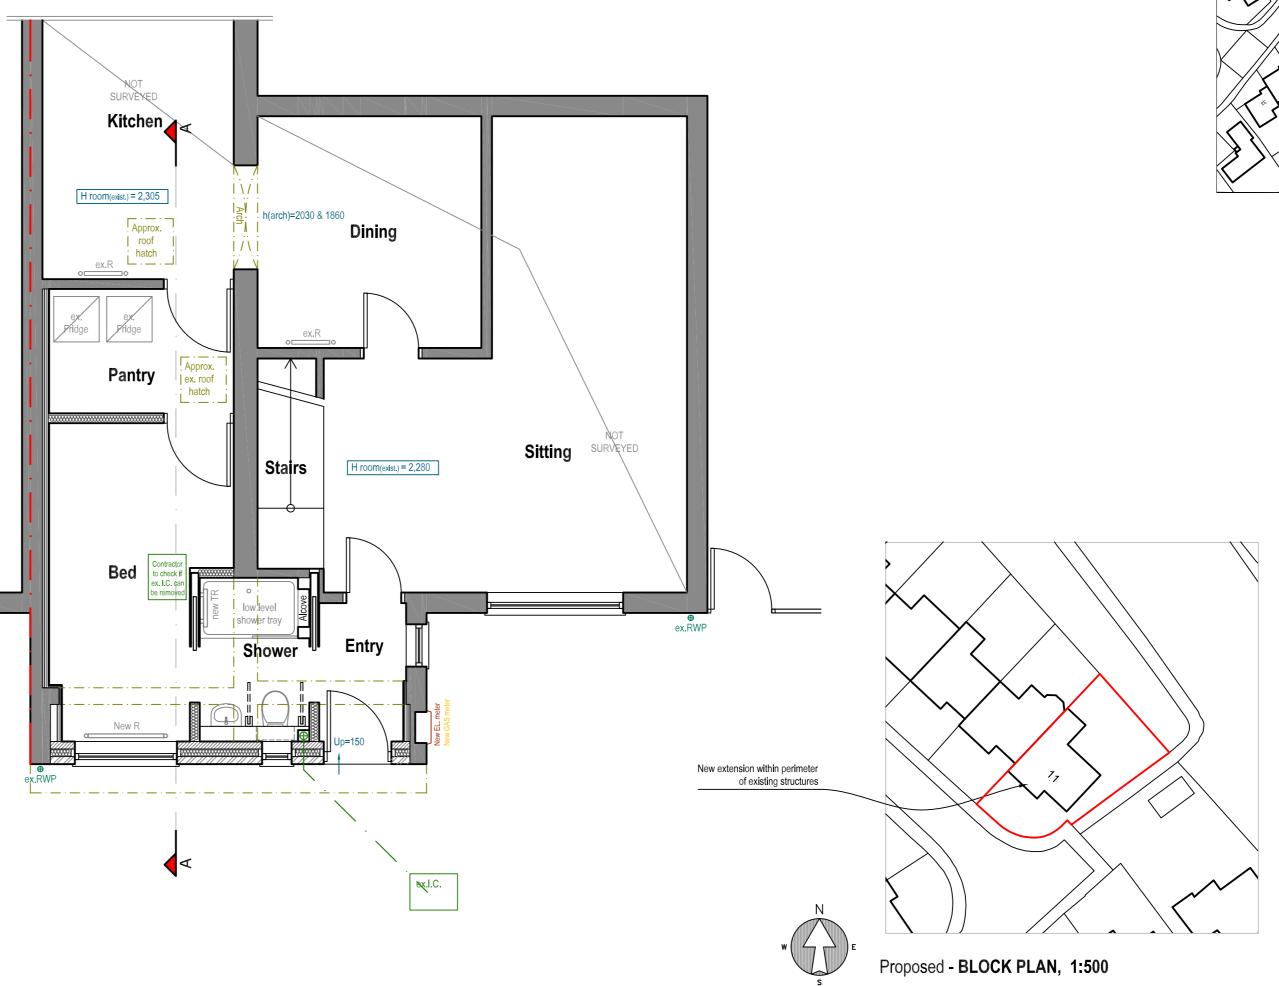

Existing - SECTION A-A, 1:100

Existing - GROUND FLOOR PLAN, 1:50

Proposed - SIDE (NORTH) ELEVATION, 1:100

Proposed - FRONT (WEST) ELEVATION, 1:100

Proposed - SIDE (SOUTH) ELEVATION, 1:100

| Roof (pitched)  | n/a                          |  |
|-----------------|------------------------------|--|
| Facade          | Brick to match existing      |  |
| Windows & Doors | White uPVC to match existing |  |
| Fascia          | n/a                          |  |
| RW goods        | n/a                          |  |

Existing - SECTION A-A, 1:100

Existing - BLOCK PLAN, 1:500

Proposed - SIDE (NORTH) ELEVATION, 1:100

Proposed - FRONT (WEST) ELEVATION, 1:100

Proposed - SIDE (SOUTH) ELEVATION, 1:100

Proposed - MATERIALS Roof (pitched) Brick to match existing Windows & Doors White uPVC to match existing