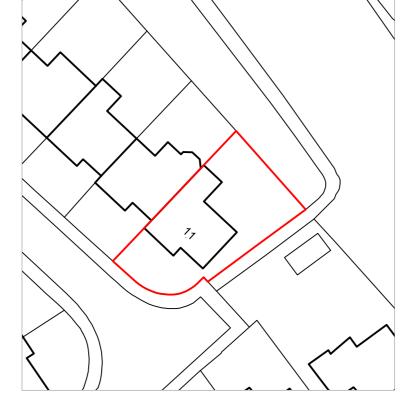

Existing - SECTION A-A, 1:100

Existing - BLOCK PLAN, 1:500

Proposed - SIDE (NORTH) ELEVATION, 1:100

Proposed - FRONT (WEST) ELEVATION, 1:100

Proposed - SIDE (SOUTH) ELEVATION, 1:100

Proposed - MATERIALS Roof (pitched) Brick to match existing Windows & Doors White uPVC to match existing