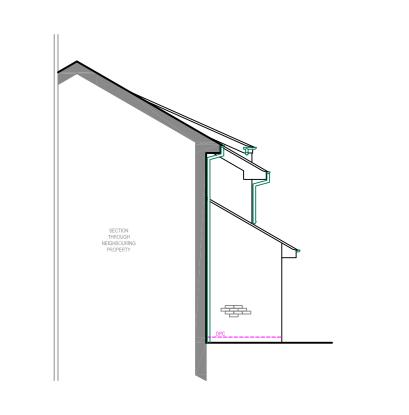

Existing - SIDE (NORTH) ELEVATION, 1:100

Existing - FRONT (WEST) ELEVATION, 1:100

Existing - SIDE (SOUTH) ELEVATION, 1:100

**Existing - MATERIALS** Roof (pitched) Facade Windows & Doors White uPVC White RW goods Black

Existing - SIDE (NORTH) ELEVATION, 1:100

Existing - FRONT (WEST) ELEVATION, 1:100

Existing - SIDE (SOUTH) ELEVATION, 1:100

**Existing - MATERIALS** Roof (pitched) Windows & Doors White uPVC White RW goods Black