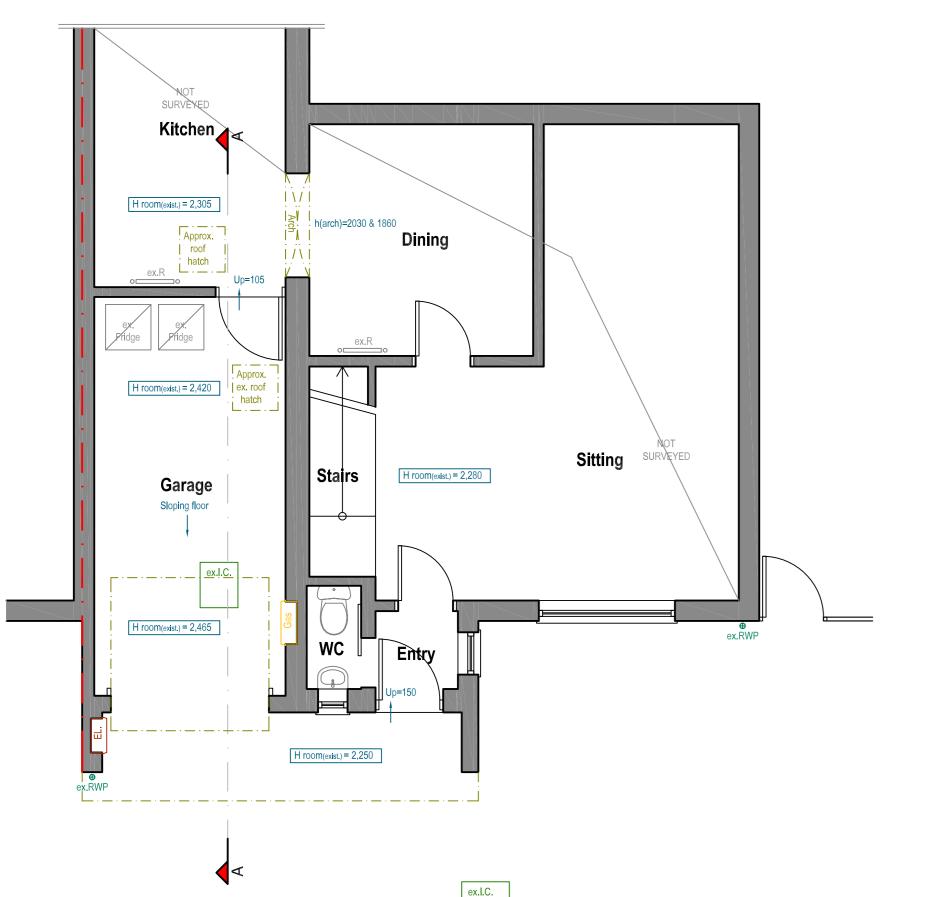

Existing - SECTION A-A, 1:100

Existing - GROUND FLOOR PLAN, 1:50

Proposed - SIDE (NORTH) ELEVATION, 1:100

Proposed - FRONT (WEST) ELEVATION, 1:100

Proposed - SIDE (SOUTH) ELEVATION, 1:100

| Roof (pitched)  | n/a                          |  |
|-----------------|------------------------------|--|
| Facade          | Brick to match existing      |  |
| Windows & Doors | White uPVC to match existing |  |
| Fascia          | n/a                          |  |
| RW goods        | n/a                          |  |

A797P-384 - 01 A

Existing - GROUND FLOOR PLAN, 1:50