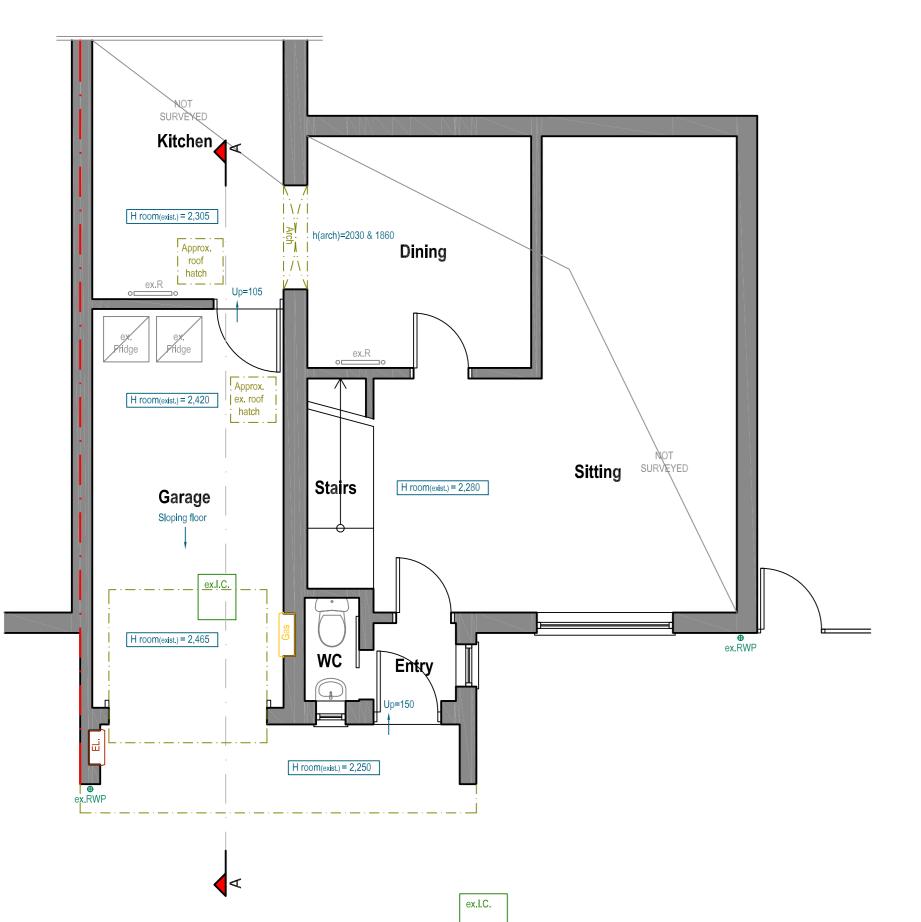

Existing - SECTION A-A, 1:100

Existing - GROUND FLOOR PLAN, 1:50

Proposed - SIDE (NORTH) ELEVATION, 1:100

Proposed - FRONT (WEST) ELEVATION, 1:100

Proposed - SIDE (SOUTH) ELEVATION, 1:100

| Roof (pitched)  | n/a                          |  |
|-----------------|------------------------------|--|
| Facade          | Brick to match existing      |  |
| Windows & Doors | White uPVC to match existing |  |
| Fascia          | n/a                          |  |
| RW goods        | n/a                          |  |

A797P-384 - 01 A

Existing - GROUND FLOOR PLAN, 1:50