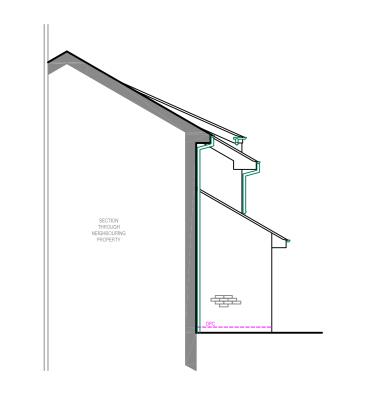

Existing - SECTION A-A, 1:100

Existing - GROUND FLOOR PLAN, 1:50

Proposed - SIDE (NORTH) ELEVATION, 1:100

Proposed - FRONT (WEST) ELEVATION, 1:100

Proposed - SIDE (SOUTH) ELEVATION, 1:100

| Roof (pitched)  | n/a                          |  |
|-----------------|------------------------------|--|
| Facade          | Brick to match existing      |  |
| Windows & Doors | White uPVC to match existing |  |
| Fascia          | n/a                          |  |
| RW goods        | n/a                          |  |

Proposed - SECTION A-A, 1:100

any order and commencment of works. - Boundary lines are shown in approximate positions. Exact positions of boundary lines to be established on site before commencement of works.