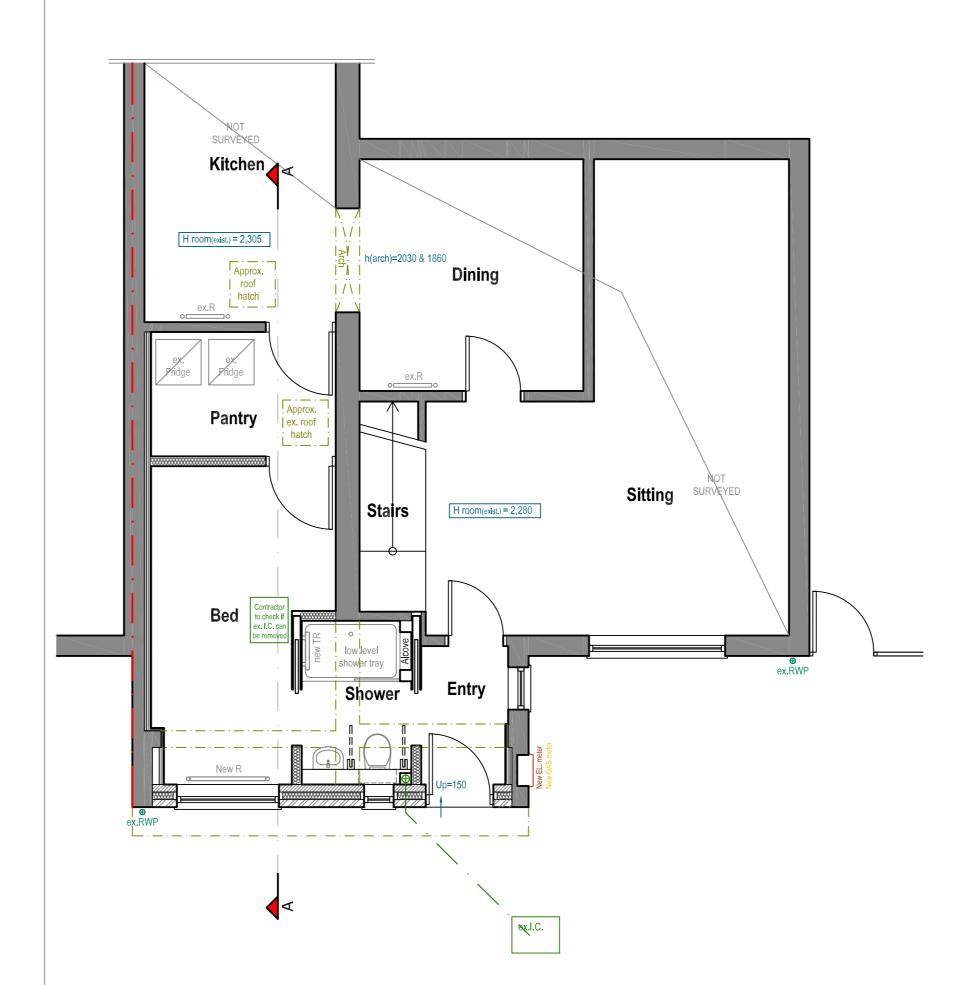

Existing - SECTION A-A, 1:100

Existing - GROUND FLOOR PLAN, 1:50

Proposed - SIDE (NORTH) ELEVATION, 1:100

Proposed - FRONT (WEST) ELEVATION, 1:100

Proposed - SIDE (SOUTH) ELEVATION, 1:100

| Roof (pitched)  | n/a                          |  |
|-----------------|------------------------------|--|
| Facade          | Brick to match existing      |  |
| Windows & Doors | White uPVC to match existing |  |
| Fascia          | n/a                          |  |
| RW goods        | n/a                          |  |

A797P-384 - 01 A

Existing - GROUND FLOOR PLAN, 1:50