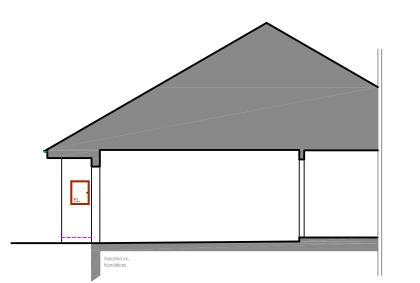

Existing - SECTION A-A, 1:100

Existing - GROUND FLOOR PLAN, 1:50

Proposed - SIDE (NORTH) ELEVATION, 1:100

Proposed - FRONT (WEST) ELEVATION, 1:100

Proposed - SIDE (SOUTH) ELEVATION, 1:100

| Roof (pitched)  | n/a                          |  |
|-----------------|------------------------------|--|
| Facade          | Brick to match existing      |  |
| Windows & Doors | White uPVC to match existing |  |
| Fascia          | n/a                          |  |
| RW goods        | n/a                          |  |

Existing - SECTION A-A, 1:100

Existing - BLOCK PLAN, 1:500

Proposed - SIDE (NORTH) ELEVATION, 1:100

Proposed - FRONT (WEST) ELEVATION, 1:100

Proposed - SIDE (SOUTH) ELEVATION, 1:100

Proposed - MATERIALS Roof (pitched) Brick to match existing Windows & Doors White uPVC to match existing