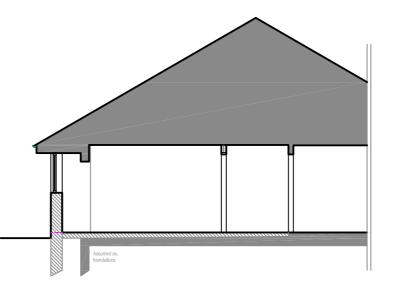

Existing - SECTION A-A, 1:100

Existing - GROUND FLOOR PLAN, 1:50

Proposed - SIDE (NORTH) ELEVATION, 1:100

Proposed - FRONT (WEST) ELEVATION, 1:100

Proposed - SIDE (SOUTH) ELEVATION, 1:100

| Roof (pitched)  | n/a                          |  |
|-----------------|------------------------------|--|
| Facade          | Brick to match existing      |  |
| Windows & Doors | White uPVC to match existing |  |
| Fascia          | n/a                          |  |
| RW goods        | n/a                          |  |

Existing - SECTION A-A, 1:100

Existing - BLOCK PLAN, 1:500

Proposed - SIDE (NORTH) ELEVATION, 1:100

Proposed - FRONT (WEST) ELEVATION, 1:100

Proposed - SIDE (SOUTH) ELEVATION, 1:100

Proposed - MATERIALS Roof (pitched) Brick to match existing Windows & Doors White uPVC to match existing

Proposed - SECTION A-A, 1:100

- Gully / Roddable gully SP / SVP - Soil pipe / Soil vent pipe Inspection chamber - Rain water pipe - Radiator / Towel rail Approx. levels

This drawing is copyright and should not be reproduced without permission.