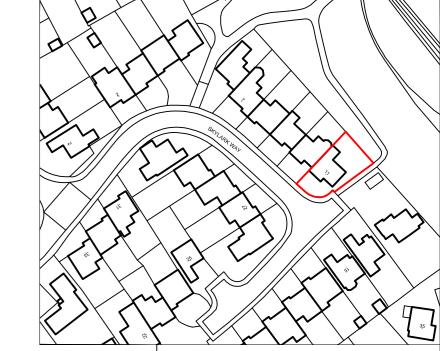

Existing - SECTION A-A, 1:100

Existing - BLOCK PLAN, 1:500

Proposed - SIDE (NORTH) ELEVATION, 1:100

Proposed - FRONT (WEST) ELEVATION, 1:100

Proposed - SIDE (SOUTH) ELEVATION, 1:100

Proposed - MATERIALS Roof (pitched) Brick to match existing Windows & Doors White uPVC to match existing