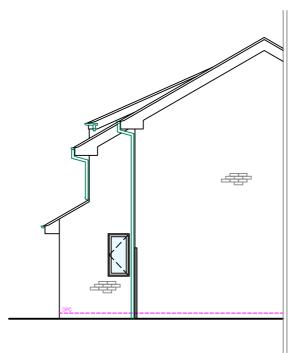

Existing - SECTION A-A, 1:100

Existing - GROUND FLOOR PLAN, 1:50

Proposed - SIDE (NORTH) ELEVATION, 1:100

Proposed - FRONT (WEST) ELEVATION, 1:100

Proposed - SIDE (SOUTH) ELEVATION, 1:100

| Roof (pitched)  | n/a                          |  |
|-----------------|------------------------------|--|
| Facade          | Brick to match existing      |  |
| Windows & Doors | White uPVC to match existing |  |
| Fascia          | n/a                          |  |
| RW goods        | n/a                          |  |

Existing - SECTION A-A, 1:100

Existing - BLOCK PLAN, 1:500

Proposed - SIDE (NORTH) ELEVATION, 1:100

Proposed - FRONT (WEST) ELEVATION, 1:100

Proposed - SIDE (SOUTH) ELEVATION, 1:100

Proposed - MATERIALS Roof (pitched) Brick to match existing Windows & Doors White uPVC to match existing