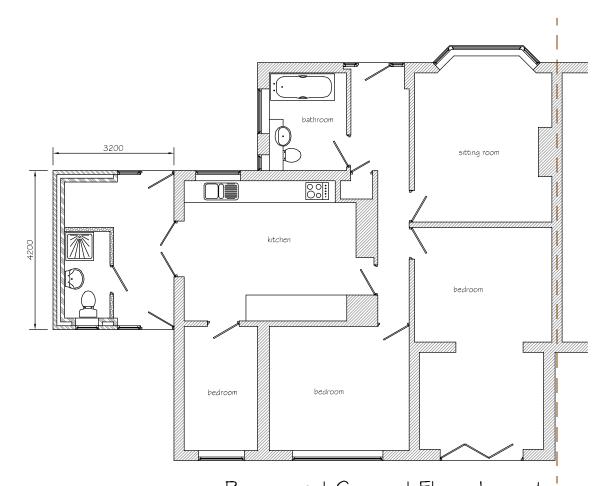

Proposed Ground Floor Layout

## D2B designs

Proposed Single Storey Side Extension at 23 Little Elmbridge, Longlevens Gloucester, GL2 OHH for Mr. and Mrs Davis

Scales 1:100, at A3

Drawing No. 9998/03