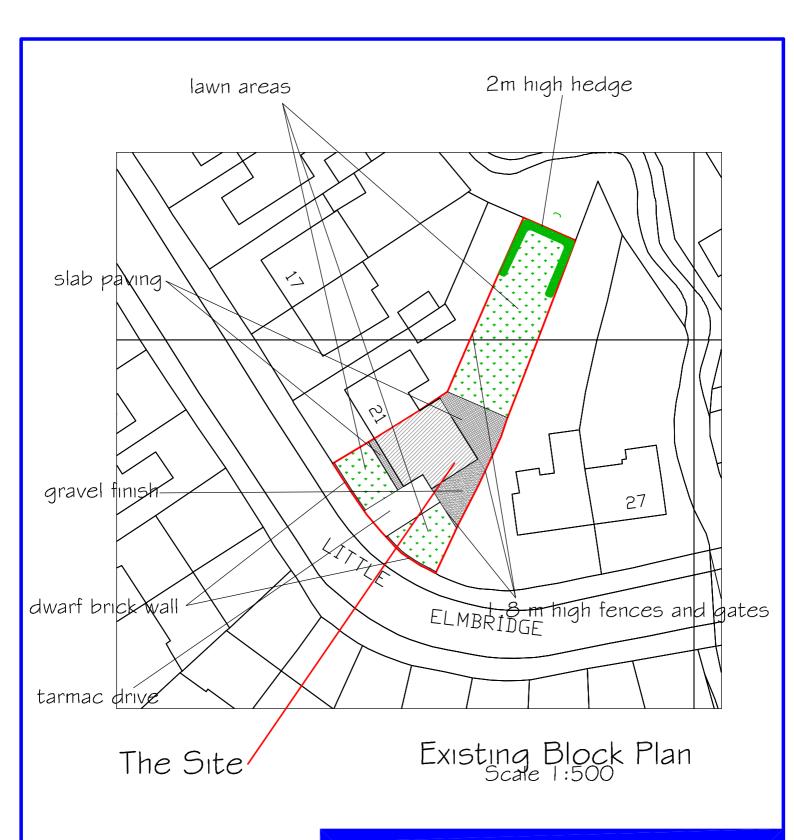

## D2B designs

Proposed Single Storey Side Extension at 23 Little Elmbridge, Longlevens Gloucester, GL2 OHH for Mr. and Mrs Davis

Scales 1:500 at A3

Drawing No. 9998/03