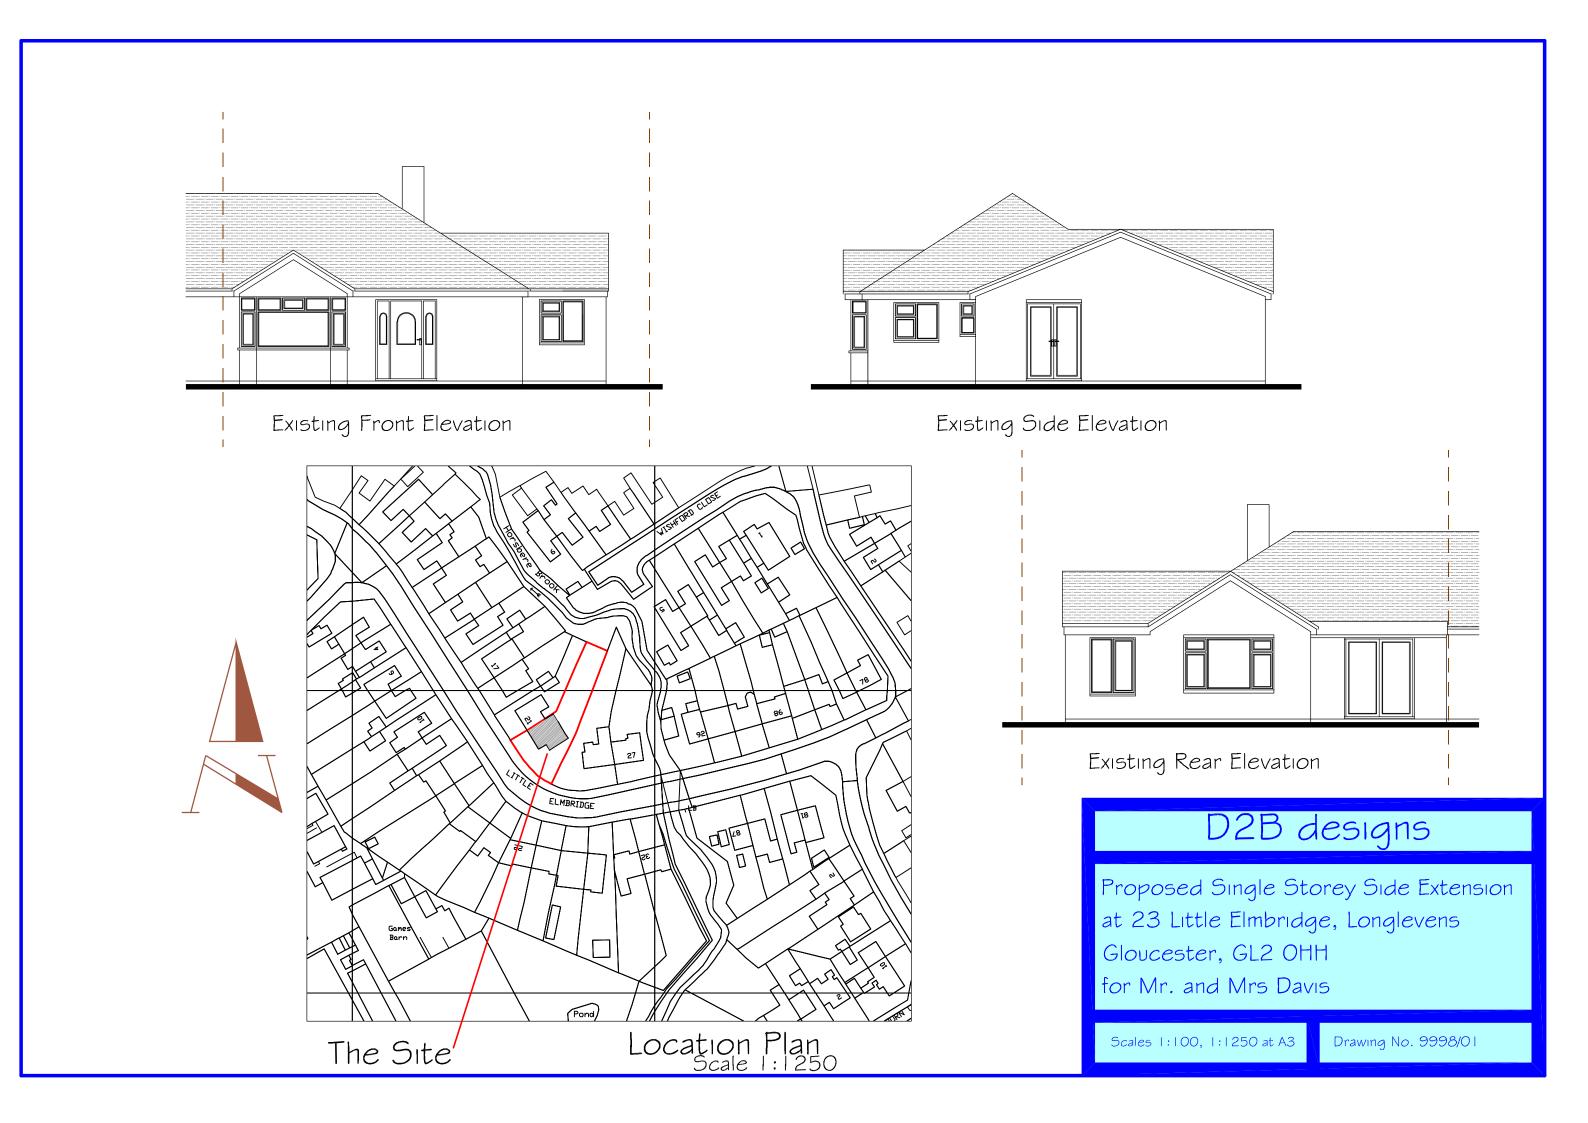

| Are you supplying additional information on submitted plans, drawings or a design and access statement?                                            |
|----------------------------------------------------------------------------------------------------------------------------------------------------|
| If Yes, please state references for the plans, drawings and/or design and access statement                                                         |
| Application comprises of three A3 size and one A4 drawing which include location and block plans drawing numbers 9998/01 to /04 inclusive refer    |
|                                                                                                                                                    |
| Trees and Hedges                                                                                                                                   |
| Are there any trees or hedges on the property or on adjoining properties which are within falling distance of the proposed development?  O Yes  No |
| Will any trees or hedges need to be removed or pruned in order to carry out your proposal?  ○ Yes  ○ No                                            |
|                                                                                                                                                    |
| Pedestrian and Vehicle Access, Roads and Rights of Way                                                                                             |
| Is a new or altered vehicle access proposed to or from the public highway?  ○ Yes  ⊙ No                                                            |
| Is a new or altered pedestrian access proposed to or from the public highway?  ○ Yes  ⊙ No                                                         |
| Do the proposals require any diversions, extinguishment and/or creation of public rights of way?  ○ Yes  ○ No                                      |
|                                                                                                                                                    |
| Parking Will the proposed works affect existing car parking arrangements?  O Yes                                                                   |
| <ul><li>○ No</li></ul>                                                                                                                             |
| Site Visit                                                                                                                                         |
| Can the site be seen from a public road, public footpath, bridleway or other public land?  ○ Yes  ⊙ No                                             |
| If the planning authority needs to make an appointment to carry out a site visit, whom should they contact?  The agent The applicant Other person  |
|                                                                                                                                                    |