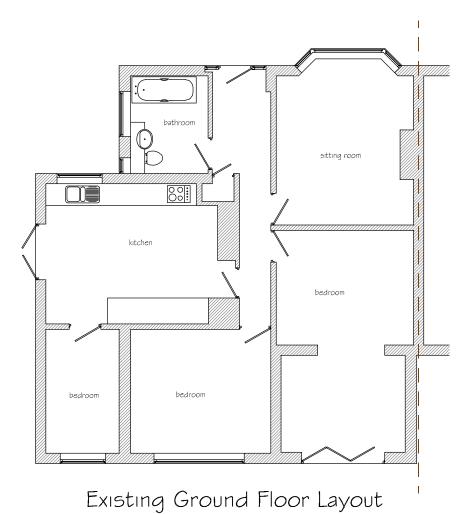

| Are you supplying additional information on submitted plans, drawings or a design and access statement?                                            |
|----------------------------------------------------------------------------------------------------------------------------------------------------|
| If Yes, please state references for the plans, drawings and/or design and access statement                                                         |
| Application comprises of three A3 size and one A4 drawing which include location and block plans drawing numbers 9998/01 to /04 inclusive refer    |
|                                                                                                                                                    |
| Trees and Hedges                                                                                                                                   |
| Are there any trees or hedges on the property or on adjoining properties which are within falling distance of the proposed development?  O Yes  No |
| Will any trees or hedges need to be removed or pruned in order to carry out your proposal?  ○ Yes  ○ No                                            |
|                                                                                                                                                    |
| Pedestrian and Vehicle Access, Roads and Rights of Way                                                                                             |
| Is a new or altered vehicle access proposed to or from the public highway?  ○ Yes  ⊙ No                                                            |
| Is a new or altered pedestrian access proposed to or from the public highway?  ○ Yes  ⊙ No                                                         |
| Do the proposals require any diversions, extinguishment and/or creation of public rights of way?  ○ Yes  ○ No                                      |
|                                                                                                                                                    |
| Parking Will the proposed works affect existing car parking arrangements?  O Yes                                                                   |
| <ul><li>○ No</li></ul>                                                                                                                             |
| Site Visit                                                                                                                                         |
| Can the site be seen from a public road, public footpath, bridleway or other public land?  ○ Yes  ⊙ No                                             |
| If the planning authority needs to make an appointment to carry out a site visit, whom should they contact?  The agent The applicant Other person  |
|                                                                                                                                                    |