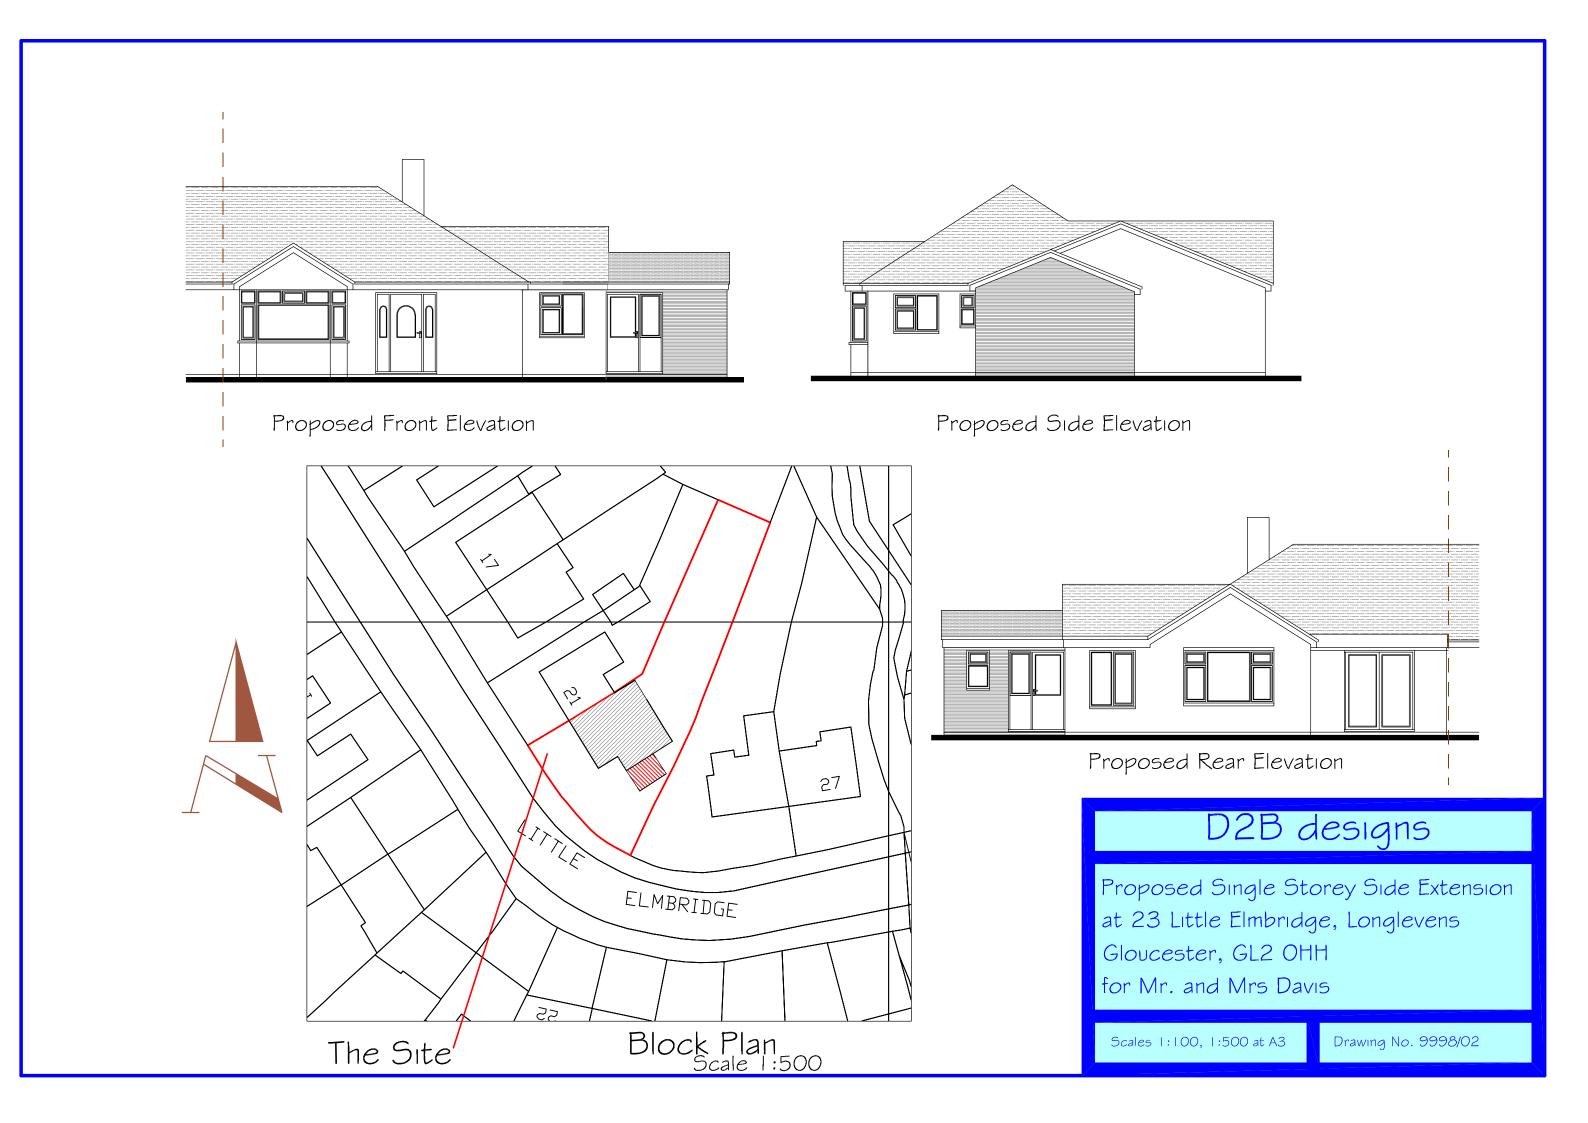

| Are you supplying additional information on submitted plans, drawings or a design and access statement?                                            |
|----------------------------------------------------------------------------------------------------------------------------------------------------|
| If Yes, please state references for the plans, drawings and/or design and access statement                                                         |
| Application comprises of three A3 size and one A4 drawing which include location and block plans drawing numbers 9998/01 to /04 inclusive refer    |
|                                                                                                                                                    |
| Trees and Hedges                                                                                                                                   |
| Are there any trees or hedges on the property or on adjoining properties which are within falling distance of the proposed development?  O Yes  No |
| Will any trees or hedges need to be removed or pruned in order to carry out your proposal?  ○ Yes  ○ No                                            |
|                                                                                                                                                    |
| Pedestrian and Vehicle Access, Roads and Rights of Way                                                                                             |
| Is a new or altered vehicle access proposed to or from the public highway?  ○ Yes  ⊙ No                                                            |
| Is a new or altered pedestrian access proposed to or from the public highway?  ○ Yes  ⊙ No                                                         |
| Do the proposals require any diversions, extinguishment and/or creation of public rights of way?  ○ Yes  ○ No                                      |
|                                                                                                                                                    |
| Parking Will the proposed works affect existing car parking arrangements?  O Yes                                                                   |
| <ul><li>○ No</li></ul>                                                                                                                             |
| Site Visit                                                                                                                                         |
| Can the site be seen from a public road, public footpath, bridleway or other public land?  ○ Yes  ⊙ No                                             |
| If the planning authority needs to make an appointment to carry out a site visit, whom should they contact?  The agent The applicant Other person  |
|                                                                                                                                                    |

## D2B designs

Proposed Single Storey Side Extension at 23 Little Elmbridge, Longlevens Gloucester, GL2 OHH for Mr. and Mrs Davis

Scales 1:500 at A3

Drawing No. 9998/03