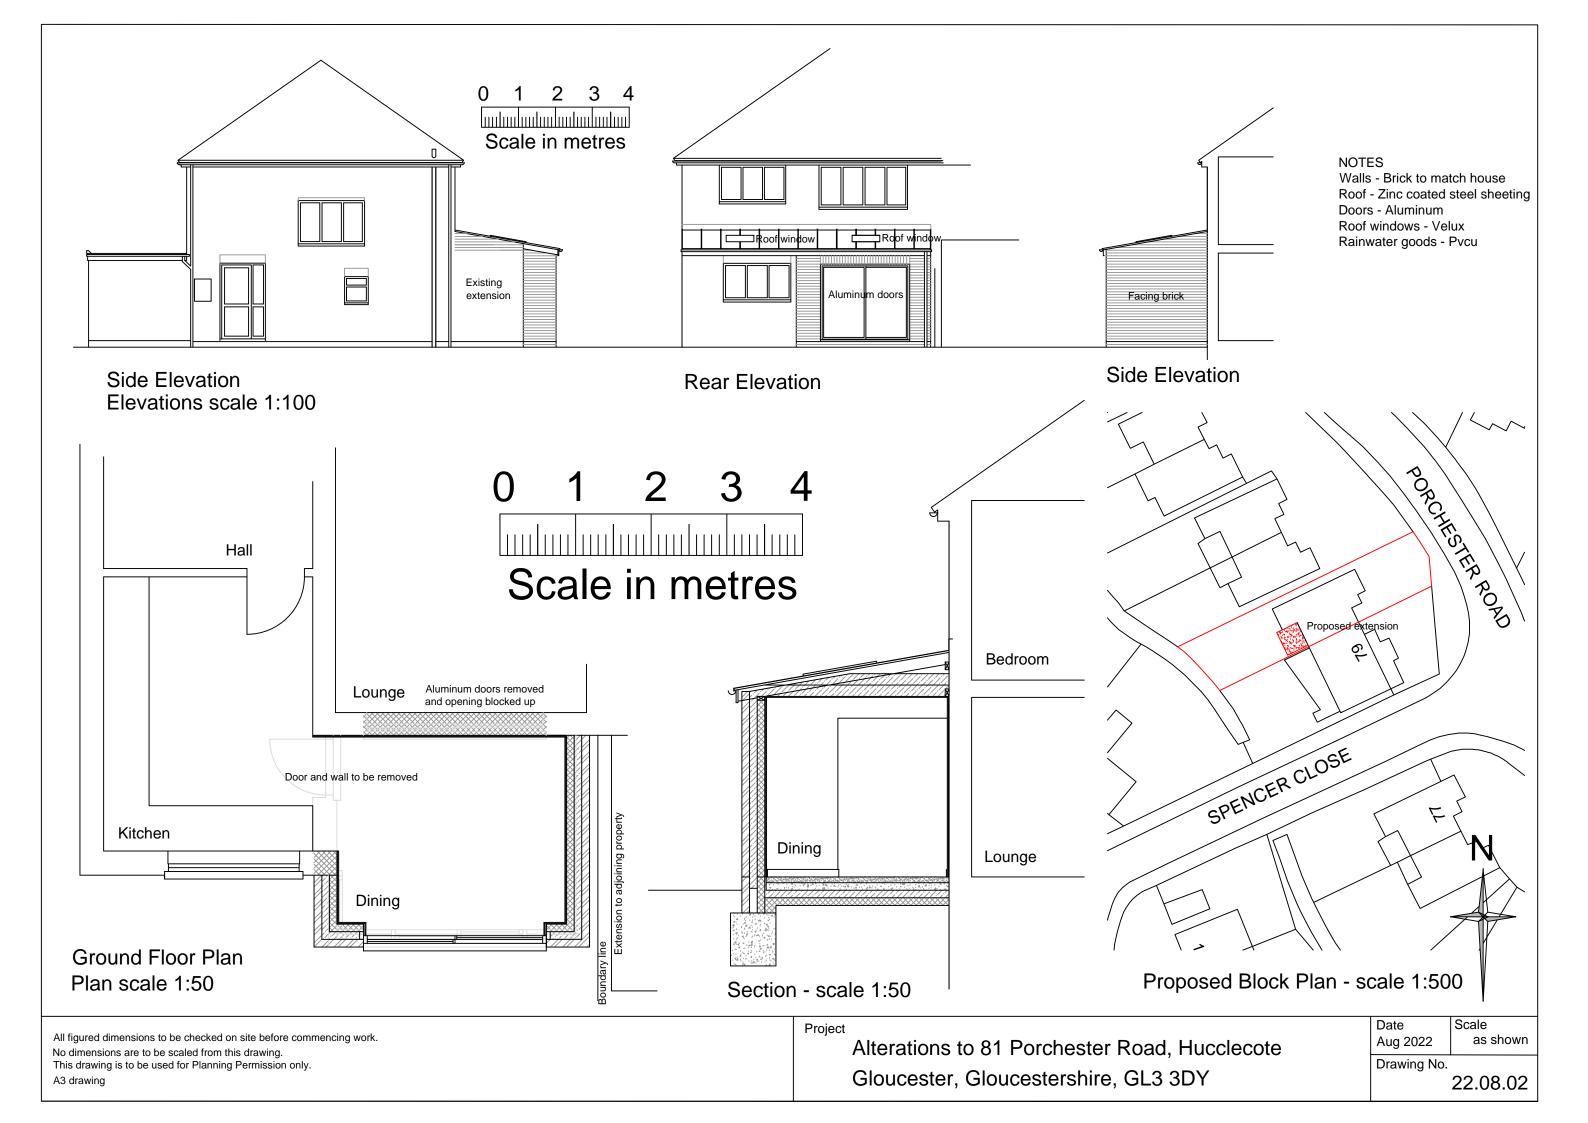

| Fax number                                                                 |
|----------------------------------------------------------------------------|
|                                                                            |
| Email address                                                              |
| ***** REDACTED *****                                                       |
|                                                                            |
|                                                                            |
| Description of Proposed Works                                              |
| Description of Proposed Works                                              |
| Please describe the proposed works                                         |
| Removal of glazed conservatory                                             |
| Proposed single storey extension to the rear of the property               |
| Has the work already been started without consent?                         |
| ○Yes                                                                       |
| ⊙ No                                                                       |
|                                                                            |
|                                                                            |
| Materials                                                                  |
| Does the proposed development require any materials to be used externally? |
| <ul><li>✓ Yes</li><li>○ No</li></ul>                                       |
|                                                                            |
|                                                                            |
|                                                                            |
|                                                                            |
|                                                                            |
|                                                                            |
|                                                                            |
|                                                                            |
|                                                                            |
|                                                                            |
|                                                                            |
|                                                                            |
|                                                                            |
|                                                                            |
|                                                                            |
|                                                                            |
|                                                                            |
|                                                                            |
|                                                                            |
|                                                                            |
|                                                                            |
|                                                                            |

| lease provide a description of exacterial)                  |                                                        |                 |
|-------------------------------------------------------------|--------------------------------------------------------|-----------------|
| Type:<br>Walls                                              |                                                        |                 |
| Existing materials and finish Facing brick                  | 5:                                                     |                 |
| Proposed materials and finis Facing brick to match existing | es:                                                    |                 |
| Type:<br>Roof                                               |                                                        |                 |
| <b>Existing materials and finish</b> Glass                  | s:                                                     |                 |
| Proposed materials and finis<br>Coated metal sheeting       | es:                                                    |                 |
| Type:<br>Doors                                              |                                                        |                 |
| Existing materials and finish Aluminum                      | 3:                                                     |                 |
| Proposed materials and finis<br>Aluminum                    | es:                                                    |                 |
| Type: Boundary treatments (e.g. fend                        | s, walls)                                              |                 |
| Existing materials and finish N/A                           | s:                                                     |                 |
| Proposed materials and finis N/A                            | es:                                                    |                 |
| Type:<br>Other                                              |                                                        |                 |
| Other (please specify): rainwater goods                     |                                                        |                 |
| Existing materials and finish Pvcu                          | 5:                                                     |                 |
| Proposed materials and finis                                | es:                                                    |                 |
| e you supplying additional infor                            | ation on submitted plans, drawings or a design and acc | cess statement? |
| Yes<br>No                                                   |                                                        |                 |
| Yes, please state references for                            | ne plans, drawings and/or design and access statemen   | nt              |
| Flood Risk Statement                                        |                                                        |                 |
|                                                             |                                                        |                 |