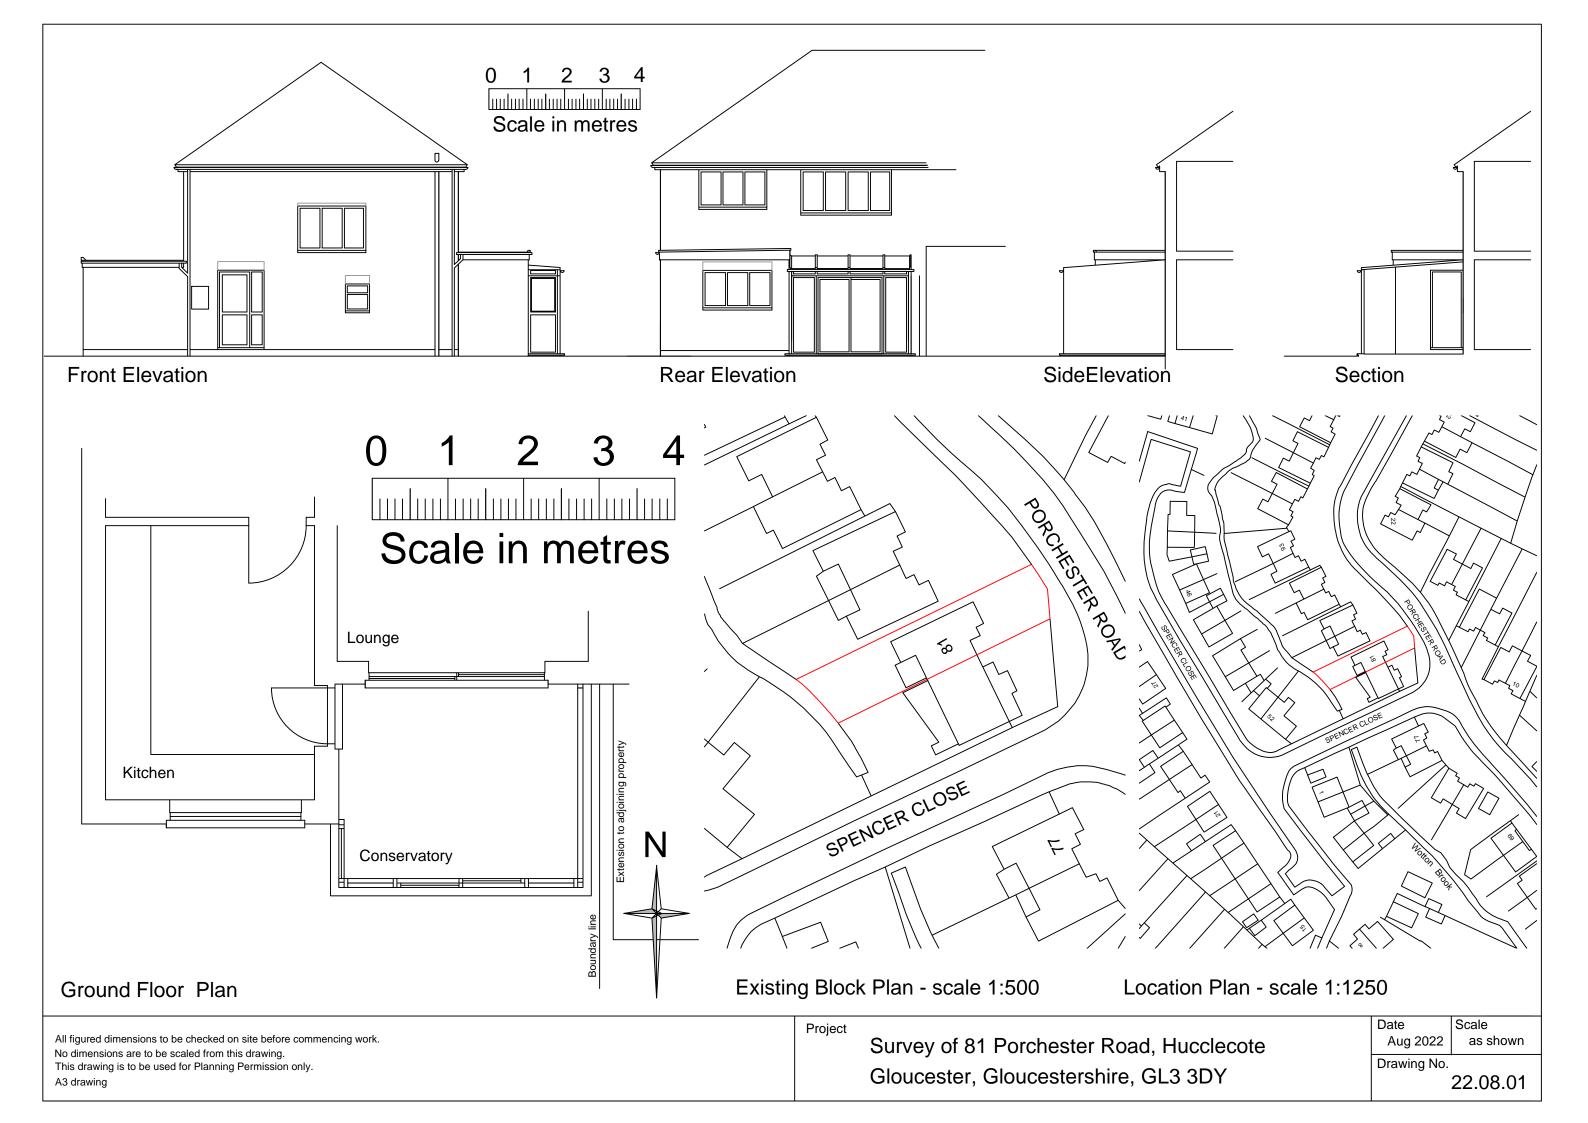

| Site Location                                                                                         |                                                                                                                               |
|-------------------------------------------------------------------------------------------------------|-------------------------------------------------------------------------------------------------------------------------------|
| Disclaimer: We can only make recommendation                                                           | ons based on the answers given in the questions.                                                                              |
| If you cannot provide a postcode, the description help locate the site - for example "field to the No | n of site location must be completed. Please provide the most accurate site description you can, to orth of the Post Office". |
| Number                                                                                                | 81                                                                                                                            |
| Suffix                                                                                                |                                                                                                                               |
| Property Name                                                                                         |                                                                                                                               |
|                                                                                                       |                                                                                                                               |
| Address Line 1                                                                                        |                                                                                                                               |
| Porchester Road                                                                                       |                                                                                                                               |
| Address Line 2                                                                                        |                                                                                                                               |
|                                                                                                       |                                                                                                                               |
| Address Line 3                                                                                        |                                                                                                                               |
| Gloucestershire                                                                                       |                                                                                                                               |
| Town/city                                                                                             |                                                                                                                               |
| Gloucester                                                                                            |                                                                                                                               |
| Postcode                                                                                              |                                                                                                                               |
| GL3 3DY                                                                                               |                                                                                                                               |
|                                                                                                       |                                                                                                                               |
|                                                                                                       | t be completed if postcode is not known:                                                                                      |
| Easting (x)                                                                                           | Northing (y)                                                                                                                  |
| 386890                                                                                                | 217411                                                                                                                        |
| Description                                                                                           |                                                                                                                               |
|                                                                                                       |                                                                                                                               |