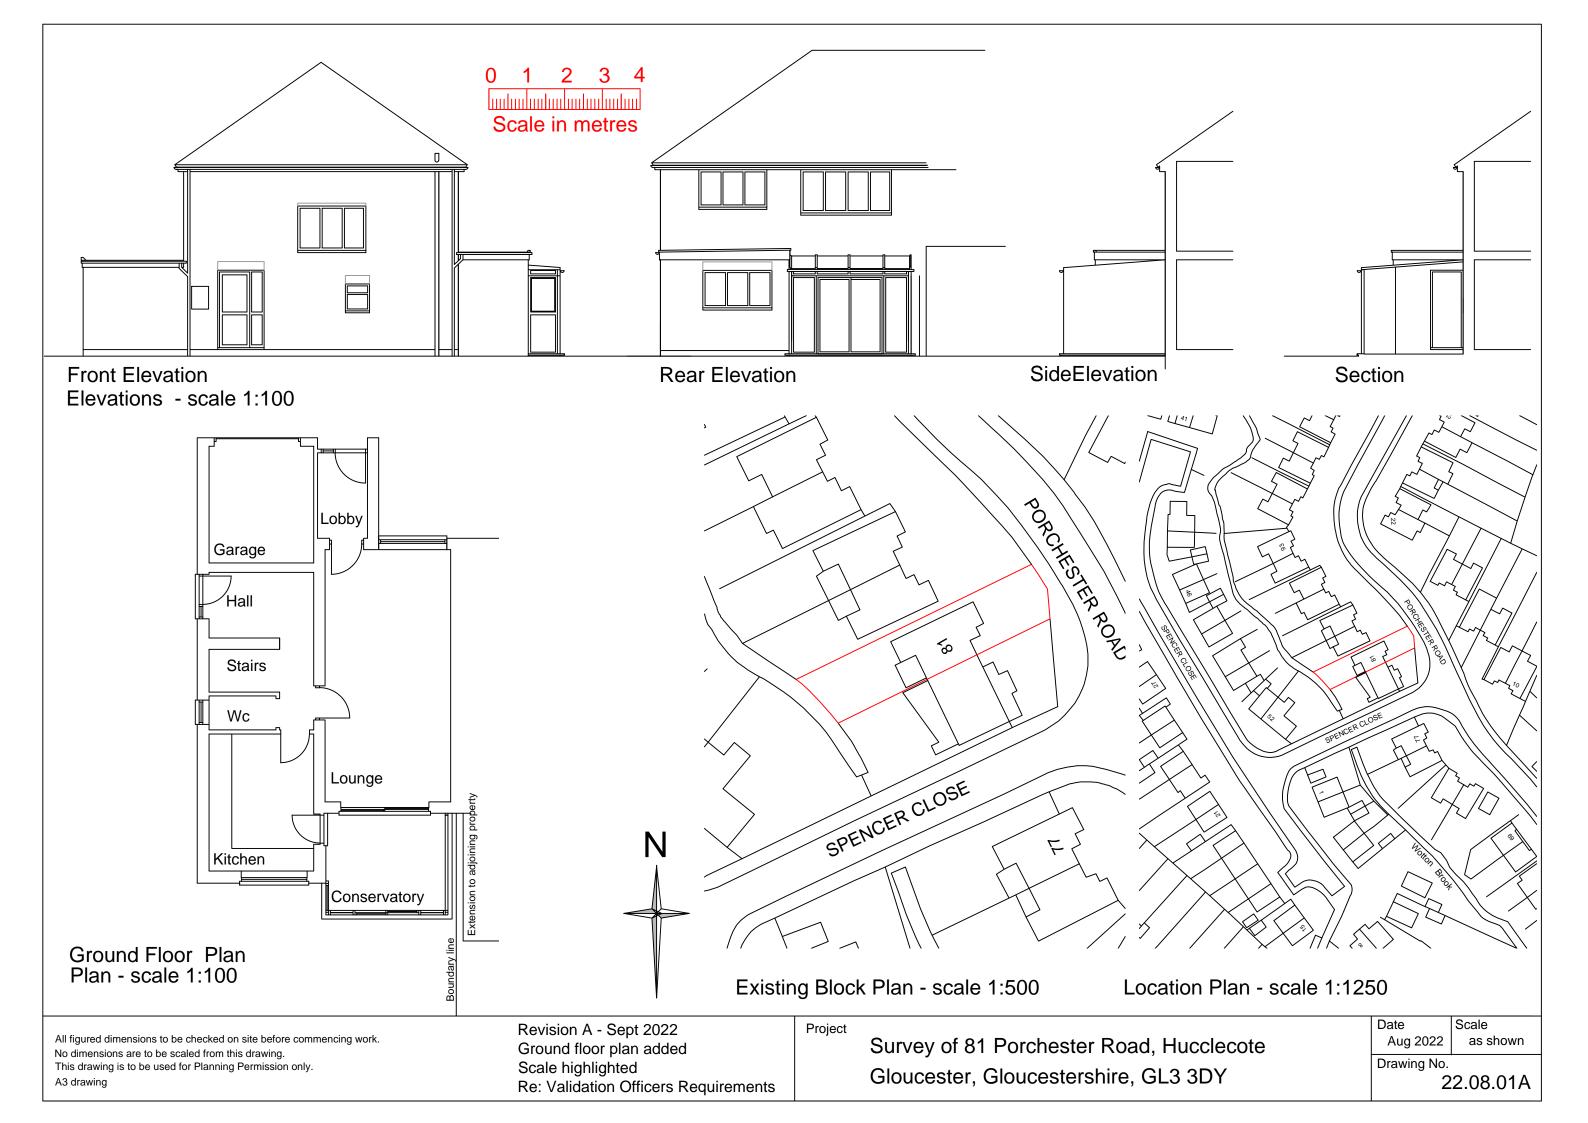

| Site Location                                                                                         |                                                                                                                               |
|-------------------------------------------------------------------------------------------------------|-------------------------------------------------------------------------------------------------------------------------------|
| Disclaimer: We can only make recommendation                                                           | ons based on the answers given in the questions.                                                                              |
| If you cannot provide a postcode, the description help locate the site - for example "field to the No | n of site location must be completed. Please provide the most accurate site description you can, to orth of the Post Office". |
| Number                                                                                                | 81                                                                                                                            |
| Suffix                                                                                                |                                                                                                                               |
| Property Name                                                                                         |                                                                                                                               |
|                                                                                                       |                                                                                                                               |
| Address Line 1                                                                                        |                                                                                                                               |
| Porchester Road                                                                                       |                                                                                                                               |
| Address Line 2                                                                                        |                                                                                                                               |
|                                                                                                       |                                                                                                                               |
| Address Line 3                                                                                        |                                                                                                                               |
| Gloucestershire                                                                                       |                                                                                                                               |
| Town/city                                                                                             |                                                                                                                               |
| Gloucester                                                                                            |                                                                                                                               |
| Postcode                                                                                              |                                                                                                                               |
| GL3 3DY                                                                                               |                                                                                                                               |
|                                                                                                       |                                                                                                                               |
|                                                                                                       | t be completed if postcode is not known:                                                                                      |
| Easting (x)                                                                                           | Northing (y)                                                                                                                  |
| 386890                                                                                                | 217411                                                                                                                        |
| Description                                                                                           |                                                                                                                               |
|                                                                                                       |                                                                                                                               |