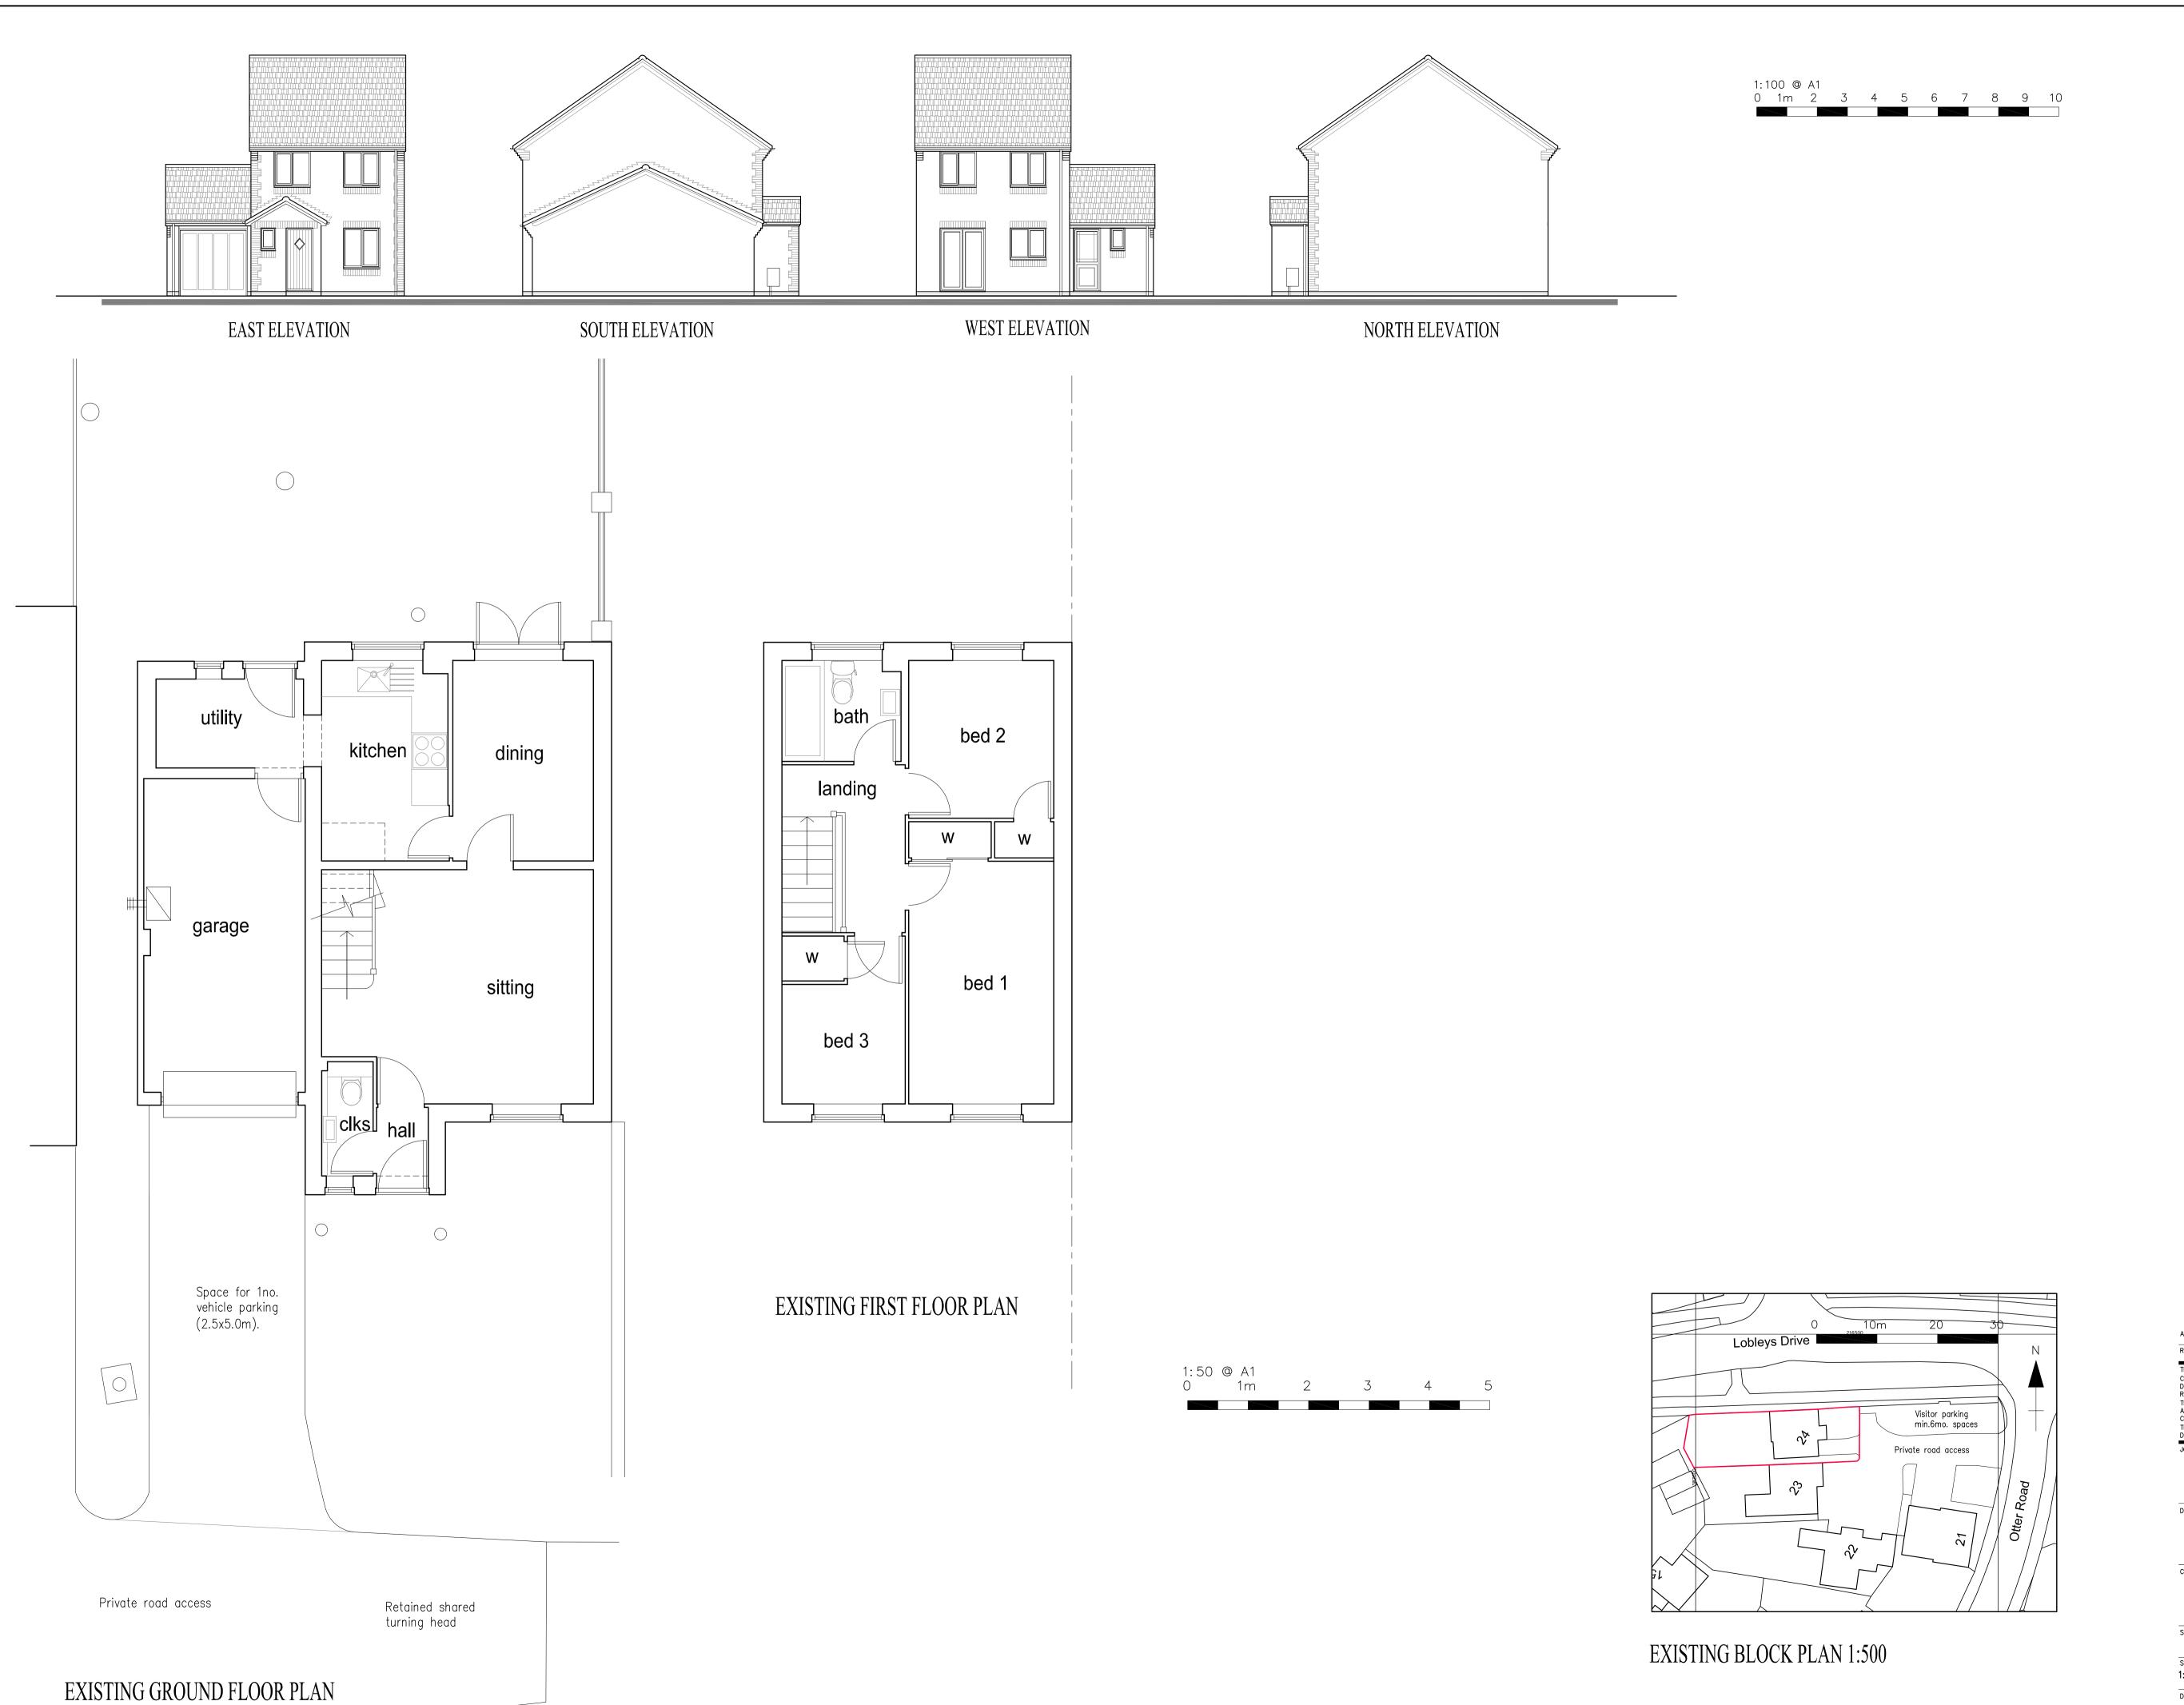

Is any of the land to which the application relates part of an Agricultural Holding?

A MAR 2022 EXISTING BLOCK PLAN ADDED RLF

REVISION DATE DESCRIPTION BY

THIS DRAWING IS COPYRIGHT
CONTRACTORS MUST CHECK ALL DIMENSIONS ON SITE ONLY FIGURED
DIMENSIONS ARE TO BE WORKED FROM. DISCREPANCIES MUST BE
REPORTED IMMEDIATELY TO THE SUPERVISOR BEFORE PROCEEDING.
THIS DRAWING IS SUBJECT TO A BUILDING REGULATIONS APPLICATION
AND ALL WORKS UNDERTAKEN PRIOR TO APPROVAL ARE AT THE
CONTRACTORS/CLIENTS RISK
THIS DRAWING HAS RECEIVED BUILDING REGULATIONS APPROVAL
DATED:—

ALTERATIONS TO
24 OTTER ROAD,
GLOUCESTER GL4 5TF

PLANS & ELEVATIONS
AS EXISTING

CLIENT/ARCHITECT

G.MOREMAN & K.OVERS

| STATUS OF DRAWING   |               | DATE OF ISSUE |
|---------------------|---------------|---------------|
| DRAFT LAYO          | DATE OF 1330E |               |
| SCALE               | DATE          | BY            |
| 1:100, 1:50 @ A1    | JAN'22        | R.L.F.        |
| DRAWING No. 4201/01 | CHECKED       |               |