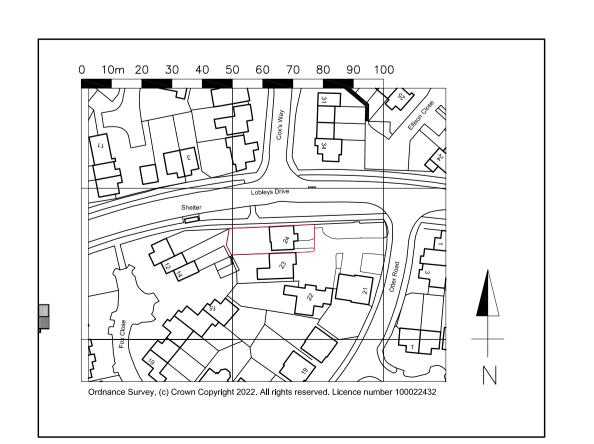

BLOCK PLAN 1:500

SITE LOCATION PLAN 1:1250

| REVISION                                                                                                                                                                                                                                                                                                                                                                                                           | DATE   | DESCRIPTION | вт |  |
|--------------------------------------------------------------------------------------------------------------------------------------------------------------------------------------------------------------------------------------------------------------------------------------------------------------------------------------------------------------------------------------------------------------------|--------|-------------|----|--|
| THIS DRAWING IS COPYRIGHT CONTRACTORS MUST CHECK ALL DIMENSIONS ON SITE ONLY FIGURED DIMENSIONS ARE TO BE WORKED FROM. DISCREPANCIES MUST BE REPORTED IMMEDIATELY TO THE SUPERVISOR BEFORE PROCEEDING. THIS DRAWING IS SUBJECT TO A BUILDING REGULATIONS APPLICATIO AND ALL WORKS UNDERTAKEN PRIOR TO APPROVAL ARE AT THE CONTRACTORS/CLIENTS RISK THIS DRAWING HAS RECEIVED BUILDING REGULATIONS APPROVAL DATED:— |        |             |    |  |
| JOB AL                                                                                                                                                                                                                                                                                                                                                                                                             | TERATI | ONS TO      |    |  |