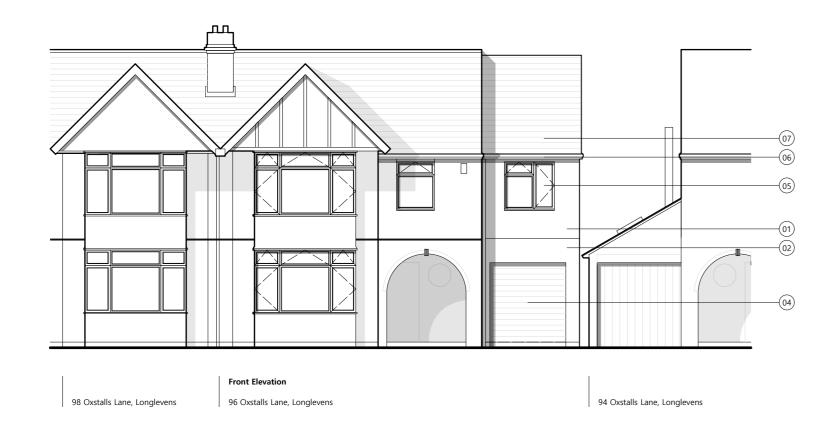

Render (To Match Existing)
Red Brick (To Match Existing)
Standing Seam Zinc / GreenCoat PLX
Garage Door, Anthracite
Aluminium / uPVC, Dark Grey
RWP (To Match Existing)
Roof Tiles (To Match Existing)
Lead Flashing
Aluminium / uPVC Sliding Doors, Dark Grey
RWP and Hopper, Anthracite
Glass Balustrade

## DRAWING TITLE

Proposed Elevation

DRAWING NO. REV. Α 266-P-70