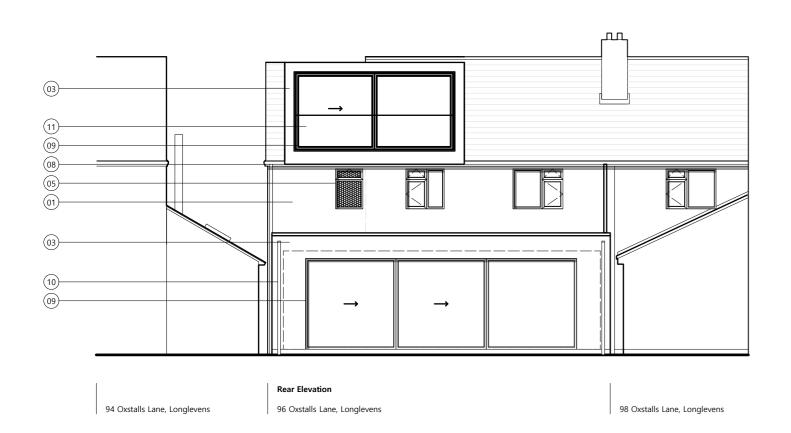

Render (To Match Existing)
Red Brick (To Match Existing)
Standing Seam Zinc / GreenCoat PLX
Garage Door, Anthracite
Aluminium / uPVC, Dark Grey
RWP (To Match Existing)
Roof Tiles (To Match Existing)
Lead Flashing
Aluminium / uPVC Sliding Doors, Dark Grey
RWP and Hopper, Anthracite
Glass Balustrade

## DRAWING TITLE

Proposed Elevation

DRAWING NO. REV. Α 266-P-70