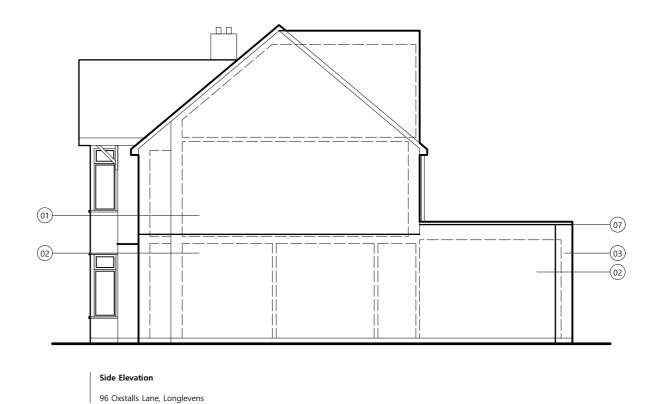

Render (To Match Existing)
Red Brick (To Match Existing)
Standing Seam Zinc / GreenCoat PLX
Garage Door, Anthracite
Aluminium / uPVC, Dark Grey
RWP (To Match Existing)
Roof Tiles (To Match Existing)
Lead Flashing
Aluminium / uPVC Sliding Doors, Dark Grey
RWP and Hopper, Anthracite
Glass Balustrade

## DRAWING TITLE

Proposed Elevation

DRAWING NO. REV. Α 266-P-70