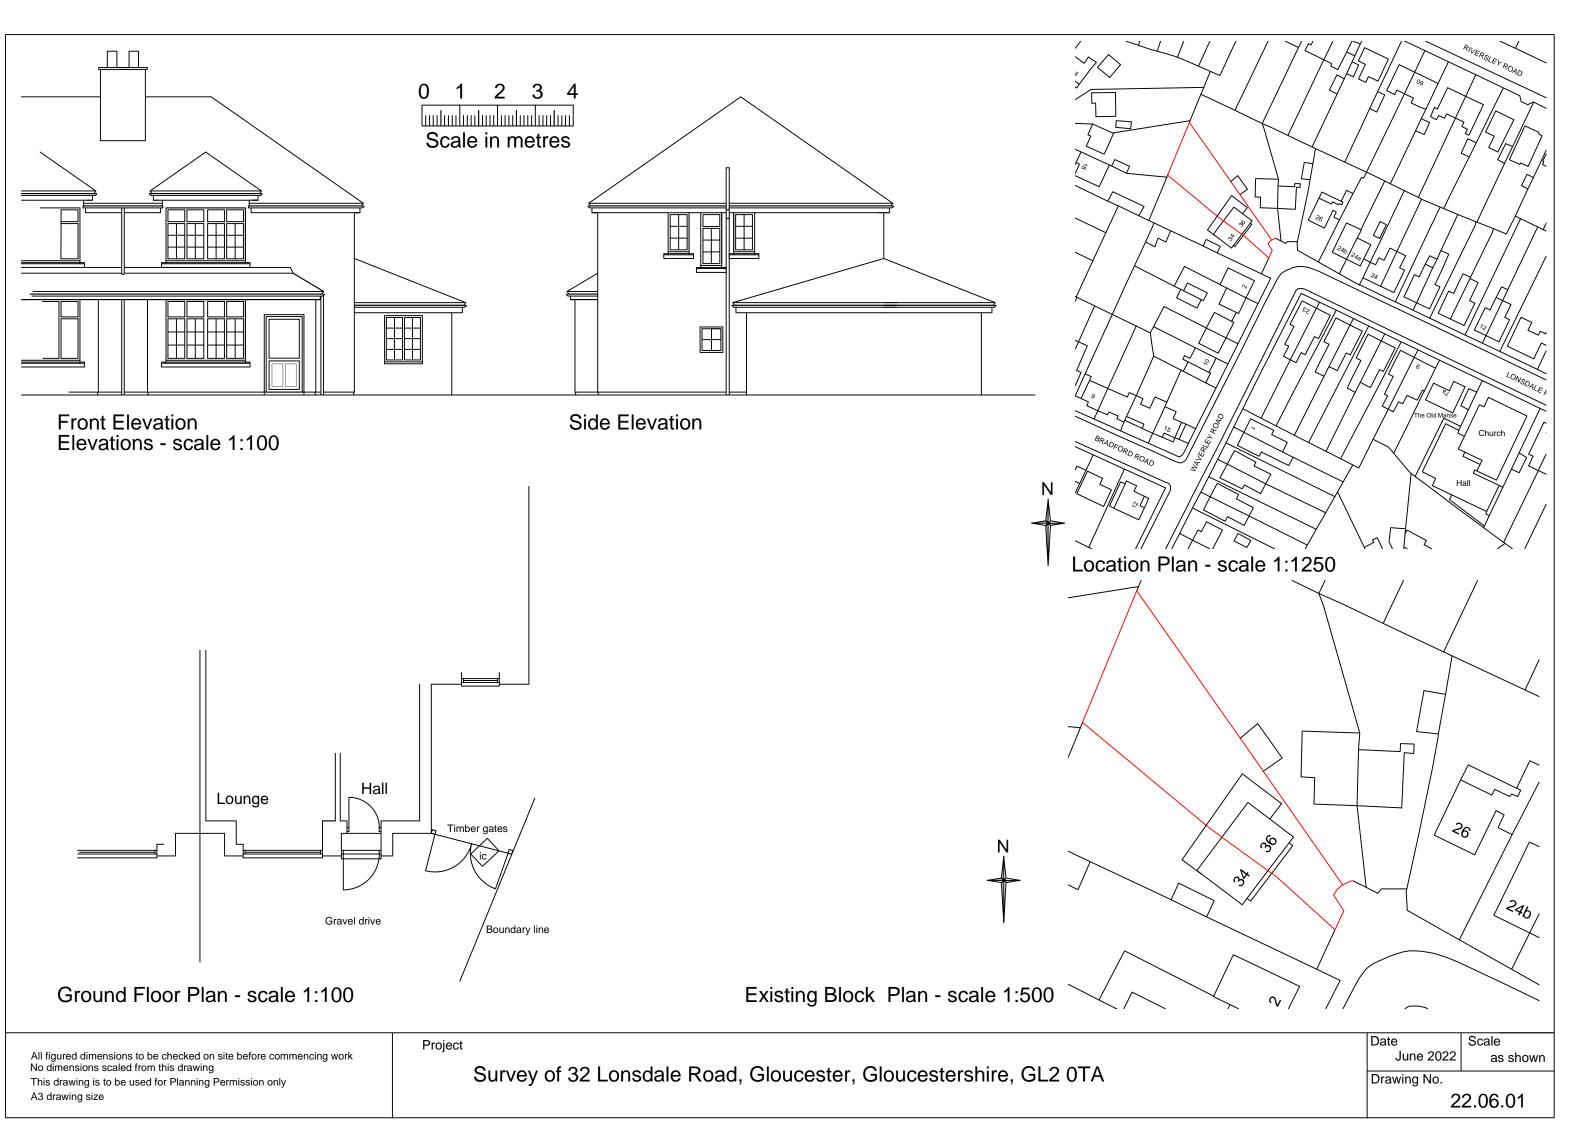

Please complete using block capitals and black ink.

It is important that you read the accompanying guidance notes as incorrect completion will delay the processing of your application.

| 1. Applic              | ant Name and Address        | 2. Agent Na            | ame and Address                        |
|------------------------|-----------------------------|------------------------|----------------------------------------|
| Title:                 | First name: DEBBIE          | Title:                 | First name:                            |
| Last name:             | INNES                       | Last name:             |                                        |
| Company<br>(optional): |                             | Company<br>(optional): | ······································ |
| Ųnit:                  | House 32 House suffix:      | Unit:                  | House House suffix:                    |
| House<br>name:         |                             | House name:            |                                        |
| Address 1:             | LONSDALE ROAD               | Address 1:             | · · · · · · · · · · · · · · · · · · ·  |
| Address 2:             |                             | Address 2:             |                                        |
| Address 3:             |                             | Address 3:             |                                        |
| Town:                  | GLOUCESTER                  | Town:                  | · · · · · · · · · · · · · · · · · · ·  |
| County:                |                             | County:                | ······································ |
| Country:               |                             | Country:               |                                        |
| Postcode:              | GL2 OTA                     | Postcode:              |                                        |
| 3. Descri              | ption of Proposed Works     |                        |                                        |
| Please desc            | ribe the proposed works:    |                        |                                        |
| Porch                  | extension to trank of dwell | ling                   |                                        |
|                        |                             | 4<br>•-                |                                        |
|                        |                             |                        |                                        |
|                        |                             |                        |                                        |
|                        |                             |                        |                                        |
|                        |                             |                        |                                        |
|                        |                             | i                      |                                        |
|                        |                             |                        |                                        |
|                        |                             | :                      |                                        |