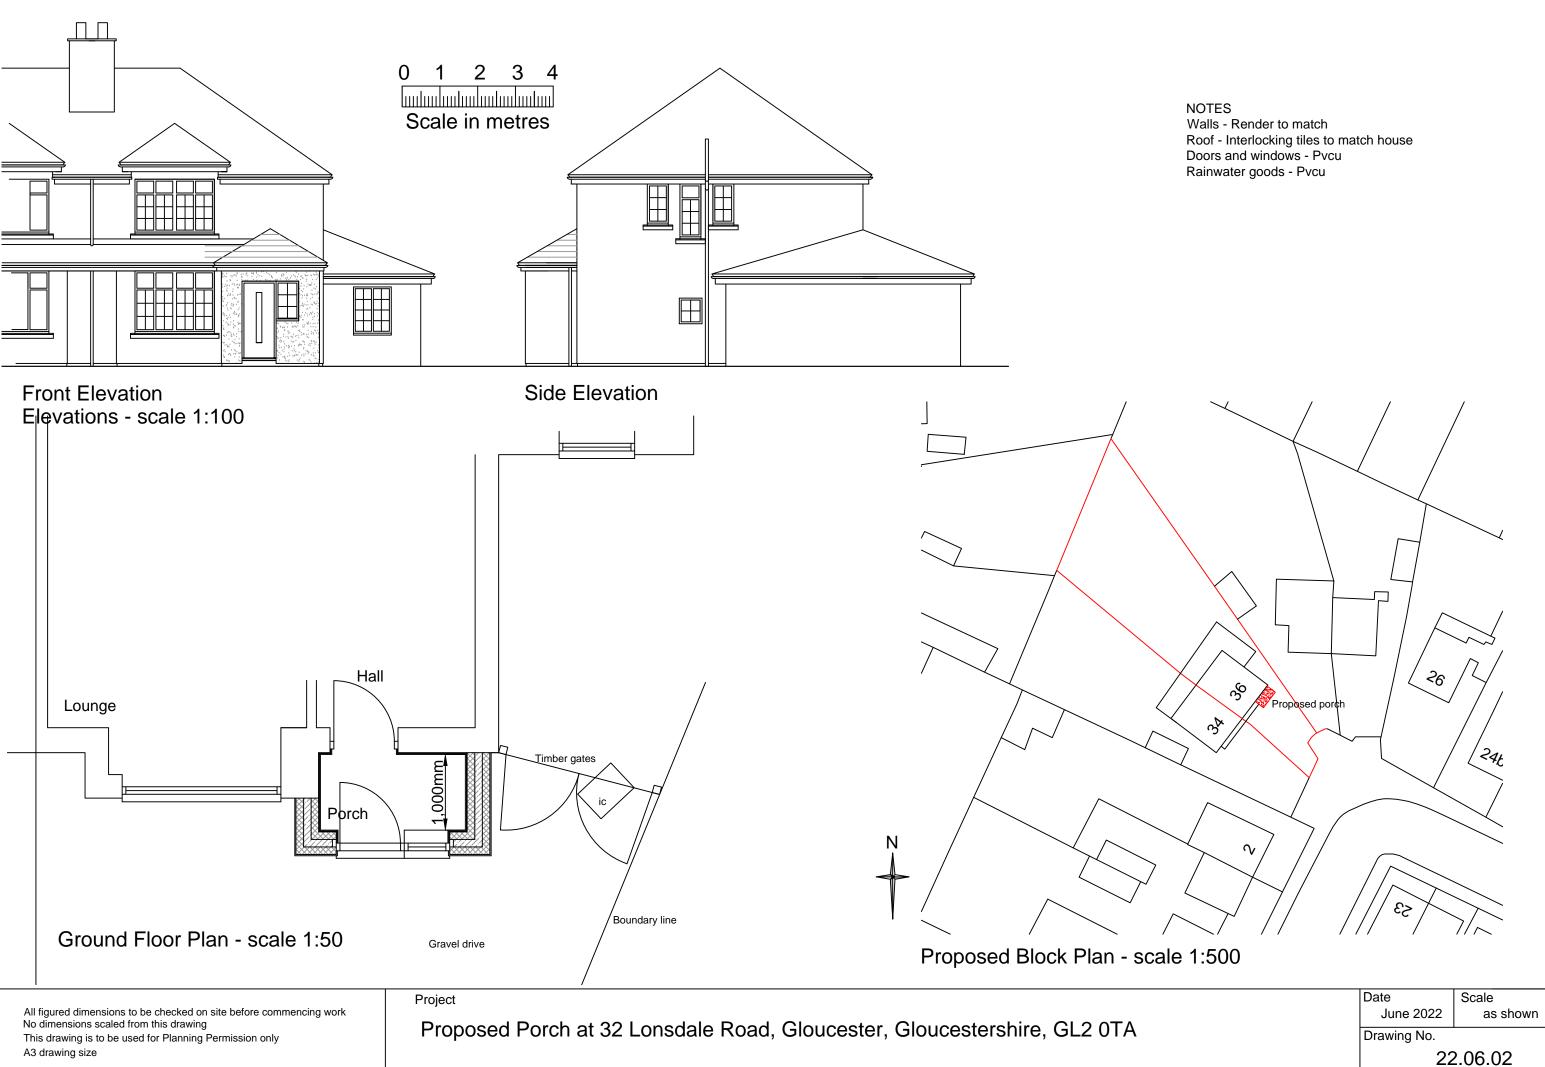

Please complete using block capitals and black ink.

It is important that you read the accompanying guidance notes as incorrect completion will delay the processing of your application.

| 1. Applic              | ant Name and Address        | 2. Agent Na            | ame and Address                        |
|------------------------|-----------------------------|------------------------|----------------------------------------|
| Title:                 | First name: DEBBIE          | Title:                 | First name:                            |
| Last name:             | INNES                       | Last name:             |                                        |
| Company<br>(optional): |                             | Company<br>(optional): | ······································ |
| Ųnit:                  | House 32 House suffix:      | Unit:                  | House House suffix:                    |
| House<br>name:         |                             | House name:            |                                        |
| Address 1:             | LONSDALE ROAD               | Address 1:             | · · · · · · · · · · · · · · · · · · ·  |
| Address 2:             |                             | Address 2:             |                                        |
| Address 3:             |                             | Address 3:             |                                        |
| Town:                  | GLOUCESTER                  | Town:                  | · · · · · · · · · · · · · · · · · · ·  |
| County:                |                             | County:                | ······································ |
| Country:               |                             | Country:               |                                        |
| Postcode:              | GL2 OTA                     | Postcode:              |                                        |
| 3. Descri              | ption of Proposed Works     |                        |                                        |
| Please desc            | ribe the proposed works:    |                        |                                        |
| Porch                  | extension to trank of dwell | ling                   |                                        |
|                        |                             | 4<br>•-                |                                        |
|                        |                             |                        |                                        |
|                        |                             |                        |                                        |
|                        |                             |                        |                                        |
|                        |                             |                        |                                        |
|                        |                             | i                      |                                        |
|                        |                             |                        |                                        |
|                        |                             | :                      |                                        |

|                                             | Existing<br>(where applicable)                                                                 | Proposed | Not<br>applicable | Don't<br>Know | Drawing<br>references if<br>applicable |
|---------------------------------------------|------------------------------------------------------------------------------------------------|----------|-------------------|---------------|----------------------------------------|
| Walls                                       | Render                                                                                         | Render   |                   |               |                                        |
| Roof                                        | Tile                                                                                           | Tile     |                   |               |                                        |
| Ŵindows                                     | UPVC                                                                                           | UPUC     |                   |               |                                        |
| Doors                                       | UPVC                                                                                           | UPVC     |                   |               |                                        |
| Boundary treatments<br>(e.g. fences, walls) |                                                                                                |          | দি                |               |                                        |
| /ehicle access and<br>hard-standing         |                                                                                                |          | Ø                 |               |                                        |
| lghting                                     |                                                                                                |          | Ø                 |               |                                        |
| Others<br>(please specify)                  | • • • • • • • • • • • • • • • • • • •                                                          |          | I                 |               |                                        |
| Yes, please state refe                      | itional information on submitted pli<br>rences for the plan(s)/drawing(s)/de<br>scheme browing |          | ss statement?     |               | Yes 🗌 No                               |