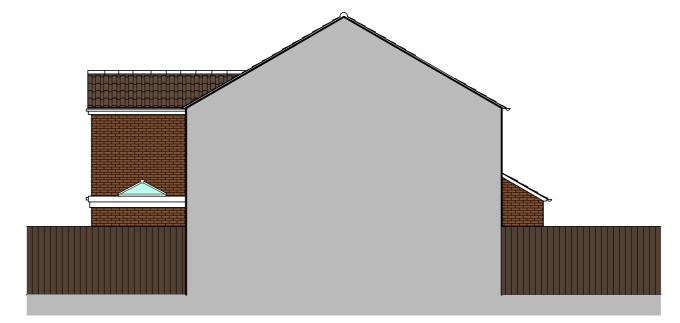

**Declaration** 

Date

30/04/2022

Planning Portal Reference: PP-11228656

scale 1:1250 on A4 50M 0M 10M 100M

© Crown Copyright 2021. Streetwise Licence No. 100047474.

LEGEND

MATERIALS ROOF: CONCRETE ROOF TILES TO MATCH EXISTING SINGLE PLY ROOFING MEMBRANE WALL: BRICK FACING TO MATCH EXISTING / RENDERING TO MATCH EXISTING

WINDOWS: UPVC 'A' RATED DOUBLE GLAZED WINDOWS TO MATCH EXISTING DOORS: UPVC 'A' RATED DOUBLE GLAZED DOORS

TO MATCH EXISTING RAIN WATER UPVC GUTTER, RWP, FASCIA BOARD AND GOODS: SOFFIT BOARD

| PROPOSAL                  |                               |             |  |  |  |  |
|---------------------------|-------------------------------|-------------|--|--|--|--|
| FLOOR PLAN AND ELEVATIONS |                               |             |  |  |  |  |
| :100 on                   | A2                            |             |  |  |  |  |
| 2022                      | Drawn By                      | RMC         |  |  |  |  |
| Drawing                   | NO                            | Rev.        |  |  |  |  |
| 12                        | 20                            | -           |  |  |  |  |
|                           | LAN AN 2:100 on 2022  Drawing | 1:100 on A2 |  |  |  |  |