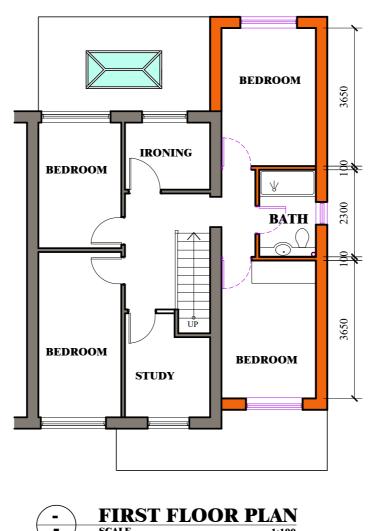

| Fax number                                                                                          |
|-----------------------------------------------------------------------------------------------------|
|                                                                                                     |
| Email address                                                                                       |
| ***** REDACTED *****                                                                                |
|                                                                                                     |
|                                                                                                     |
|                                                                                                     |
| Description of Proposed Works                                                                       |
| Please describe the proposed works                                                                  |
| Erectoon of Two storey rear and two storey side extension with garage conversion and enclosed porch |
| Has the work already been started without consent?                                                  |
| ○ Yes                                                                                               |
| ⊗ No                                                                                                |
|                                                                                                     |
| Materials                                                                                           |
| Does the proposed development require any materials to be used externally?                          |
|                                                                                                     |
| ○ No                                                                                                |
|                                                                                                     |
|                                                                                                     |
|                                                                                                     |
|                                                                                                     |
|                                                                                                     |
|                                                                                                     |
|                                                                                                     |
|                                                                                                     |
|                                                                                                     |
|                                                                                                     |
|                                                                                                     |
|                                                                                                     |
|                                                                                                     |
|                                                                                                     |
|                                                                                                     |
|                                                                                                     |
|                                                                                                     |
|                                                                                                     |
|                                                                                                     |
|                                                                                                     |
|                                                                                                     |

| material)                                                                                                                               |
|-----------------------------------------------------------------------------------------------------------------------------------------|
|                                                                                                                                         |
| Type: Walls                                                                                                                             |
| Existing materials and finishes:                                                                                                        |
| Facing Bricks                                                                                                                           |
| Proposed materials and finishes:                                                                                                        |
| Facing Bricks to magtch existing                                                                                                        |
| Туре:                                                                                                                                   |
| Roof                                                                                                                                    |
| Existing materials and finishes:  Roof Tiles                                                                                            |
| Proposed materials and finishes:  Roof Tiles to match existing / Single ply roofing membrane                                            |
| Type: Windows                                                                                                                           |
| Existing materials and finishes: PVCu double glazed windows                                                                             |
| Proposed materials and finishes: PVCu double glazed windows                                                                             |
| Type: Doors                                                                                                                             |
| Existing materials and finishes: PVCu double glazed doors                                                                               |
| Proposed materials and finishes: PVCu double glazed doors / Composite front door                                                        |
| Are you supplying additional information on submitted plans, drawings or a design and access statement?                                 |
| <ul><li>✓ Yes</li><li>○ No</li></ul>                                                                                                    |
| If Yes, please state references for the plans, drawings and/or design and access statement                                              |
| 120 proposed floor plans and Elevations                                                                                                 |
|                                                                                                                                         |
| Trees and Hedges                                                                                                                        |
| Are there any trees or hedges on the property or on adjoining properties which are within falling distance of the proposed development? |
| ○ Yes<br>⊙ No                                                                                                                           |
| Will any trees or hedges need to be removed or pruned in order to carry out your proposal?                                              |
| <ul><li>○ Yes</li><li>② No</li></ul>                                                                                                    |
|                                                                                                                                         |
|                                                                                                                                         |