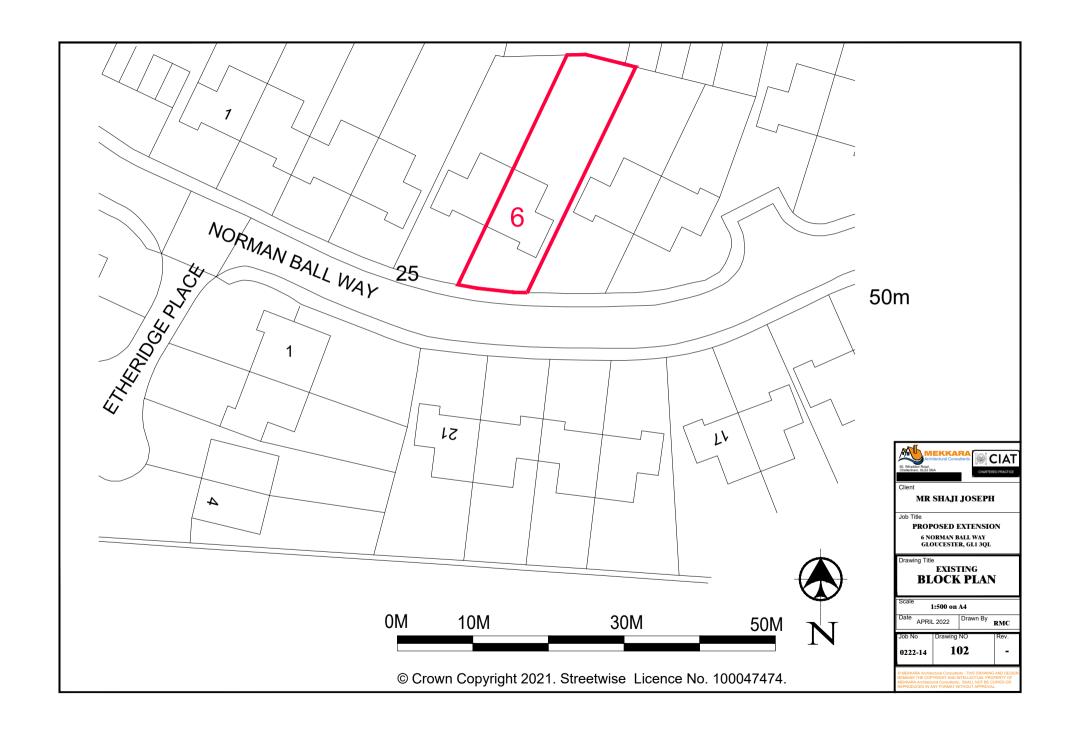

| Site Location                                                                                         |                                                                                                                               |
|-------------------------------------------------------------------------------------------------------|-------------------------------------------------------------------------------------------------------------------------------|
| Disclaimer: We can only make recommendation                                                           | ons based on the answers given in the questions.                                                                              |
| If you cannot provide a postcode, the description help locate the site - for example "field to the No | n of site location must be completed. Please provide the most accurate site description you can, to orth of the Post Office". |
| Number                                                                                                | 6                                                                                                                             |
| Suffix                                                                                                |                                                                                                                               |
| Property Name                                                                                         |                                                                                                                               |
|                                                                                                       |                                                                                                                               |
| Address Line 1                                                                                        |                                                                                                                               |
| Norman Ball Way                                                                                       |                                                                                                                               |
| Address Line 2                                                                                        |                                                                                                                               |
|                                                                                                       |                                                                                                                               |
| Address Line 3                                                                                        |                                                                                                                               |
| Gloucestershire                                                                                       |                                                                                                                               |
| Town/city                                                                                             |                                                                                                                               |
| Gloucester                                                                                            |                                                                                                                               |
| Postcode                                                                                              |                                                                                                                               |
| GL1 3QL                                                                                               |                                                                                                                               |
| Description of site leastion                                                                          | the completed if posteode is not known.                                                                                       |
| Easting (x)                                                                                           | t be completed if postcode is not known:  Northing (y)                                                                        |
| 384578                                                                                                | 218324                                                                                                                        |
|                                                                                                       |                                                                                                                               |
| Description                                                                                           |                                                                                                                               |

**Declaration** 

Date

30/04/2022

Planning Portal Reference: PP-11228656

scale 1:1250 on A4 50M 0M 10M 100M

© Crown Copyright 2021. Streetwise Licence No. 100047474.

LEGEND

MATERIALS ROOF: CONCRETE ROOF TILES TO MATCH EXISTING SINGLE PLY ROOFING MEMBRANE WALL: BRICK FACING TO MATCH EXISTING / RENDERING TO MATCH EXISTING