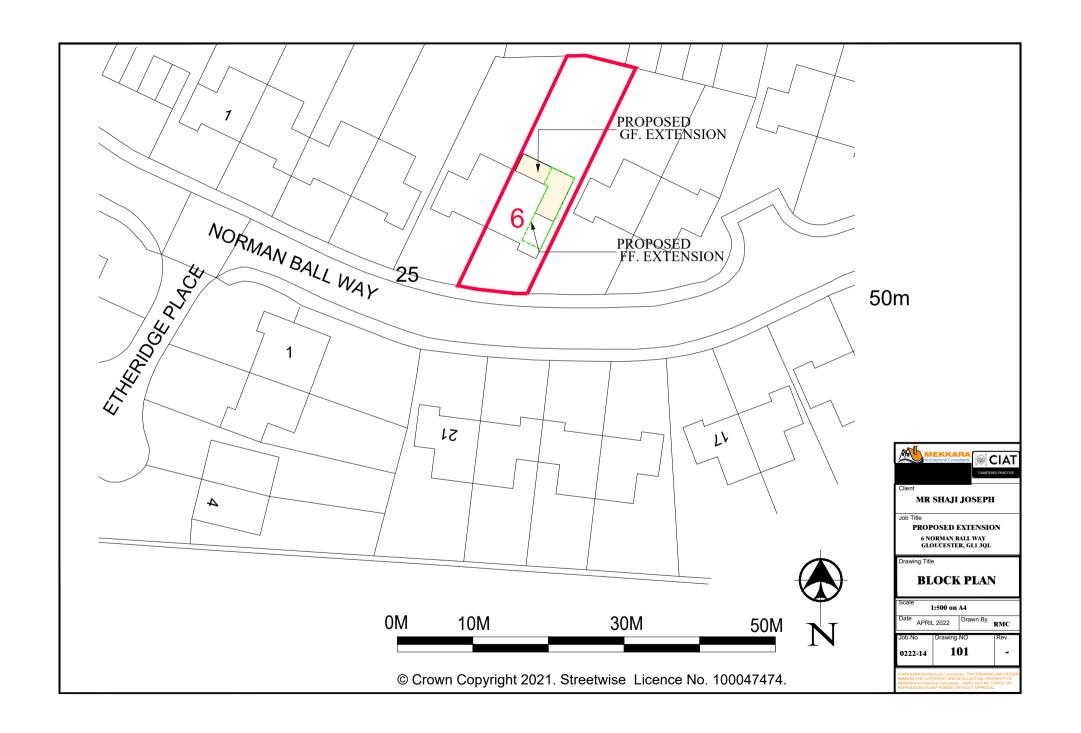

| Site Location                                                                                         |                                                                                                                               |
|-------------------------------------------------------------------------------------------------------|-------------------------------------------------------------------------------------------------------------------------------|
| Disclaimer: We can only make recommendation                                                           | ons based on the answers given in the questions.                                                                              |
| If you cannot provide a postcode, the description help locate the site - for example "field to the No | n of site location must be completed. Please provide the most accurate site description you can, to orth of the Post Office". |
| Number                                                                                                | 6                                                                                                                             |
| Suffix                                                                                                |                                                                                                                               |
| Property Name                                                                                         |                                                                                                                               |
|                                                                                                       |                                                                                                                               |
| Address Line 1                                                                                        |                                                                                                                               |
| Norman Ball Way                                                                                       |                                                                                                                               |
| Address Line 2                                                                                        |                                                                                                                               |
|                                                                                                       |                                                                                                                               |
| Address Line 3                                                                                        |                                                                                                                               |
| Gloucestershire                                                                                       |                                                                                                                               |
| Town/city                                                                                             |                                                                                                                               |
| Gloucester                                                                                            |                                                                                                                               |
| Postcode                                                                                              |                                                                                                                               |
| GL1 3QL                                                                                               |                                                                                                                               |
| Description of site leastion                                                                          | the completed if posteode is not known.                                                                                       |
| Easting (x)                                                                                           | t be completed if postcode is not known:  Northing (y)                                                                        |
| 384578                                                                                                | 218324                                                                                                                        |
|                                                                                                       |                                                                                                                               |
| Description                                                                                           |                                                                                                                               |

**Declaration** 

Date

30/04/2022

Planning Portal Reference: PP-11228656

scale 1:1250 on A4 50M 0M 10M 100M

© Crown Copyright 2021. Streetwise Licence No. 100047474.

LEGEND

MATERIALS ROOF: CONCRETE ROOF TILES TO MATCH EXISTING SINGLE PLY ROOFING MEMBRANE WALL: BRICK FACING TO MATCH EXISTING / RENDERING TO MATCH EXISTING