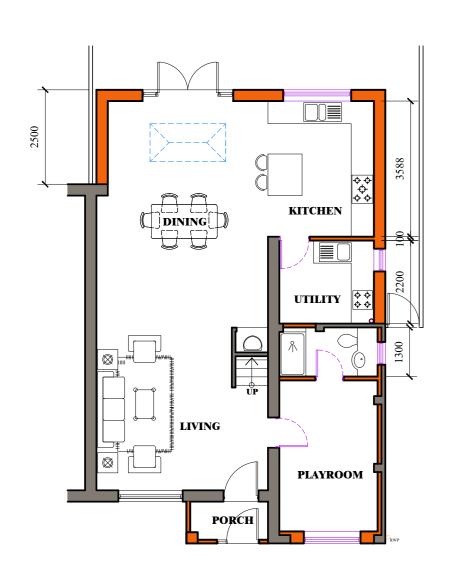

| Fax number                                                                                          |
|-----------------------------------------------------------------------------------------------------|
|                                                                                                     |
| Email address                                                                                       |
| ***** REDACTED *****                                                                                |
|                                                                                                     |
|                                                                                                     |
|                                                                                                     |
| Description of Proposed Works                                                                       |
| Please describe the proposed works                                                                  |
| Erectoon of Two storey rear and two storey side extension with garage conversion and enclosed porch |
| Has the work already been started without consent?                                                  |
| ○ Yes                                                                                               |
| ⊗ No                                                                                                |
|                                                                                                     |
| Materials                                                                                           |
| Does the proposed development require any materials to be used externally?                          |
|                                                                                                     |
| ○ No                                                                                                |
|                                                                                                     |
|                                                                                                     |
|                                                                                                     |
|                                                                                                     |
|                                                                                                     |
|                                                                                                     |
|                                                                                                     |
|                                                                                                     |
|                                                                                                     |
|                                                                                                     |
|                                                                                                     |
|                                                                                                     |
|                                                                                                     |
|                                                                                                     |
|                                                                                                     |
|                                                                                                     |
|                                                                                                     |
|                                                                                                     |
|                                                                                                     |
|                                                                                                     |
|                                                                                                     |

| material)                                                                                                                               |
|-----------------------------------------------------------------------------------------------------------------------------------------|
|                                                                                                                                         |
| Type: Walls                                                                                                                             |
| Existing materials and finishes:                                                                                                        |
| Facing Bricks                                                                                                                           |
| Proposed materials and finishes:                                                                                                        |
| Facing Bricks to magtch existing                                                                                                        |
| Туре:                                                                                                                                   |
| Roof                                                                                                                                    |
| Existing materials and finishes:  Roof Tiles                                                                                            |
| Proposed materials and finishes:  Roof Tiles to match existing / Single ply roofing membrane                                            |
| Type: Windows                                                                                                                           |
| Existing materials and finishes: PVCu double glazed windows                                                                             |
| Proposed materials and finishes: PVCu double glazed windows                                                                             |
| Type: Doors                                                                                                                             |
| Existing materials and finishes: PVCu double glazed doors                                                                               |
| Proposed materials and finishes: PVCu double glazed doors / Composite front door                                                        |
| Are you supplying additional information on submitted plans, drawings or a design and access statement?                                 |
| <ul><li>✓ Yes</li><li>○ No</li></ul>                                                                                                    |
| If Yes, please state references for the plans, drawings and/or design and access statement                                              |
| 120 proposed floor plans and Elevations                                                                                                 |
|                                                                                                                                         |
| Trees and Hedges                                                                                                                        |
| Are there any trees or hedges on the property or on adjoining properties which are within falling distance of the proposed development? |
| ○ Yes<br>⊙ No                                                                                                                           |
| Will any trees or hedges need to be removed or pruned in order to carry out your proposal?                                              |
| <ul><li>○ Yes</li><li>② No</li></ul>                                                                                                    |
|                                                                                                                                         |
|                                                                                                                                         |