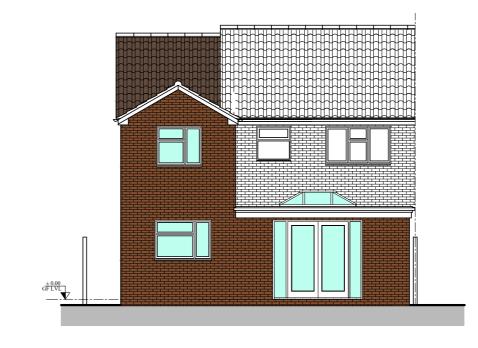

| Fax number                                                                                          |
|-----------------------------------------------------------------------------------------------------|
|                                                                                                     |
| Email address                                                                                       |
| ***** REDACTED *****                                                                                |
|                                                                                                     |
|                                                                                                     |
|                                                                                                     |
| Description of Proposed Works                                                                       |
| Please describe the proposed works                                                                  |
| Erectoon of Two storey rear and two storey side extension with garage conversion and enclosed porch |
| Has the work already been started without consent?                                                  |
| ○ Yes                                                                                               |
| ⊗ No                                                                                                |
|                                                                                                     |
| Materials                                                                                           |
| Does the proposed development require any materials to be used externally?                          |
|                                                                                                     |
| ○ No                                                                                                |
|                                                                                                     |
|                                                                                                     |
|                                                                                                     |
|                                                                                                     |
|                                                                                                     |
|                                                                                                     |
|                                                                                                     |
|                                                                                                     |
|                                                                                                     |
|                                                                                                     |
|                                                                                                     |
|                                                                                                     |
|                                                                                                     |
|                                                                                                     |
|                                                                                                     |
|                                                                                                     |
|                                                                                                     |
|                                                                                                     |
|                                                                                                     |
|                                                                                                     |
|                                                                                                     |

| material)                                                                                                                               |
|-----------------------------------------------------------------------------------------------------------------------------------------|
|                                                                                                                                         |
| Type: Walls                                                                                                                             |
| Existing materials and finishes:                                                                                                        |
| Facing Bricks                                                                                                                           |
| Proposed materials and finishes:                                                                                                        |
| Facing Bricks to magtch existing                                                                                                        |
| Туре:                                                                                                                                   |
| Roof                                                                                                                                    |
| Existing materials and finishes:  Roof Tiles                                                                                            |
| Proposed materials and finishes:  Roof Tiles to match existing / Single ply roofing membrane                                            |
| Type: Windows                                                                                                                           |
| Existing materials and finishes: PVCu double glazed windows                                                                             |
| Proposed materials and finishes: PVCu double glazed windows                                                                             |
| Type: Doors                                                                                                                             |
| Existing materials and finishes: PVCu double glazed doors                                                                               |
| Proposed materials and finishes: PVCu double glazed doors / Composite front door                                                        |
| Are you supplying additional information on submitted plans, drawings or a design and access statement?                                 |
| <ul><li>✓ Yes</li><li>○ No</li></ul>                                                                                                    |
| If Yes, please state references for the plans, drawings and/or design and access statement                                              |
| 120 proposed floor plans and Elevations                                                                                                 |
|                                                                                                                                         |
| Trees and Hedges                                                                                                                        |
| Are there any trees or hedges on the property or on adjoining properties which are within falling distance of the proposed development? |
| ○ Yes<br>⊙ No                                                                                                                           |
| Will any trees or hedges need to be removed or pruned in order to carry out your proposal?                                              |
| <ul><li>○ Yes</li><li>② No</li></ul>                                                                                                    |
|                                                                                                                                         |
|                                                                                                                                         |

WINDOWS: UPVC 'A' RATED DOUBLE GLAZED WINDOWS TO MATCH EXISTING DOORS: UPVC 'A' RATED DOUBLE GLAZED DOORS

TO MATCH EXISTING RAIN WATER UPVC GUTTER, RWP, FASCIA BOARD AND GOODS: SOFFIT BOARD

| PROPOSAL                  |                               |             |  |  |  |  |
|---------------------------|-------------------------------|-------------|--|--|--|--|
| FLOOR PLAN AND ELEVATIONS |                               |             |  |  |  |  |
| :100 on                   | A2                            |             |  |  |  |  |
| 2022                      | Drawn By                      | RMC         |  |  |  |  |
| Drawing                   | NO                            | Rev.        |  |  |  |  |
| 12                        | 20                            | -           |  |  |  |  |
|                           | LAN AN 2:100 on 2022  Drawing | 1:100 on A2 |  |  |  |  |