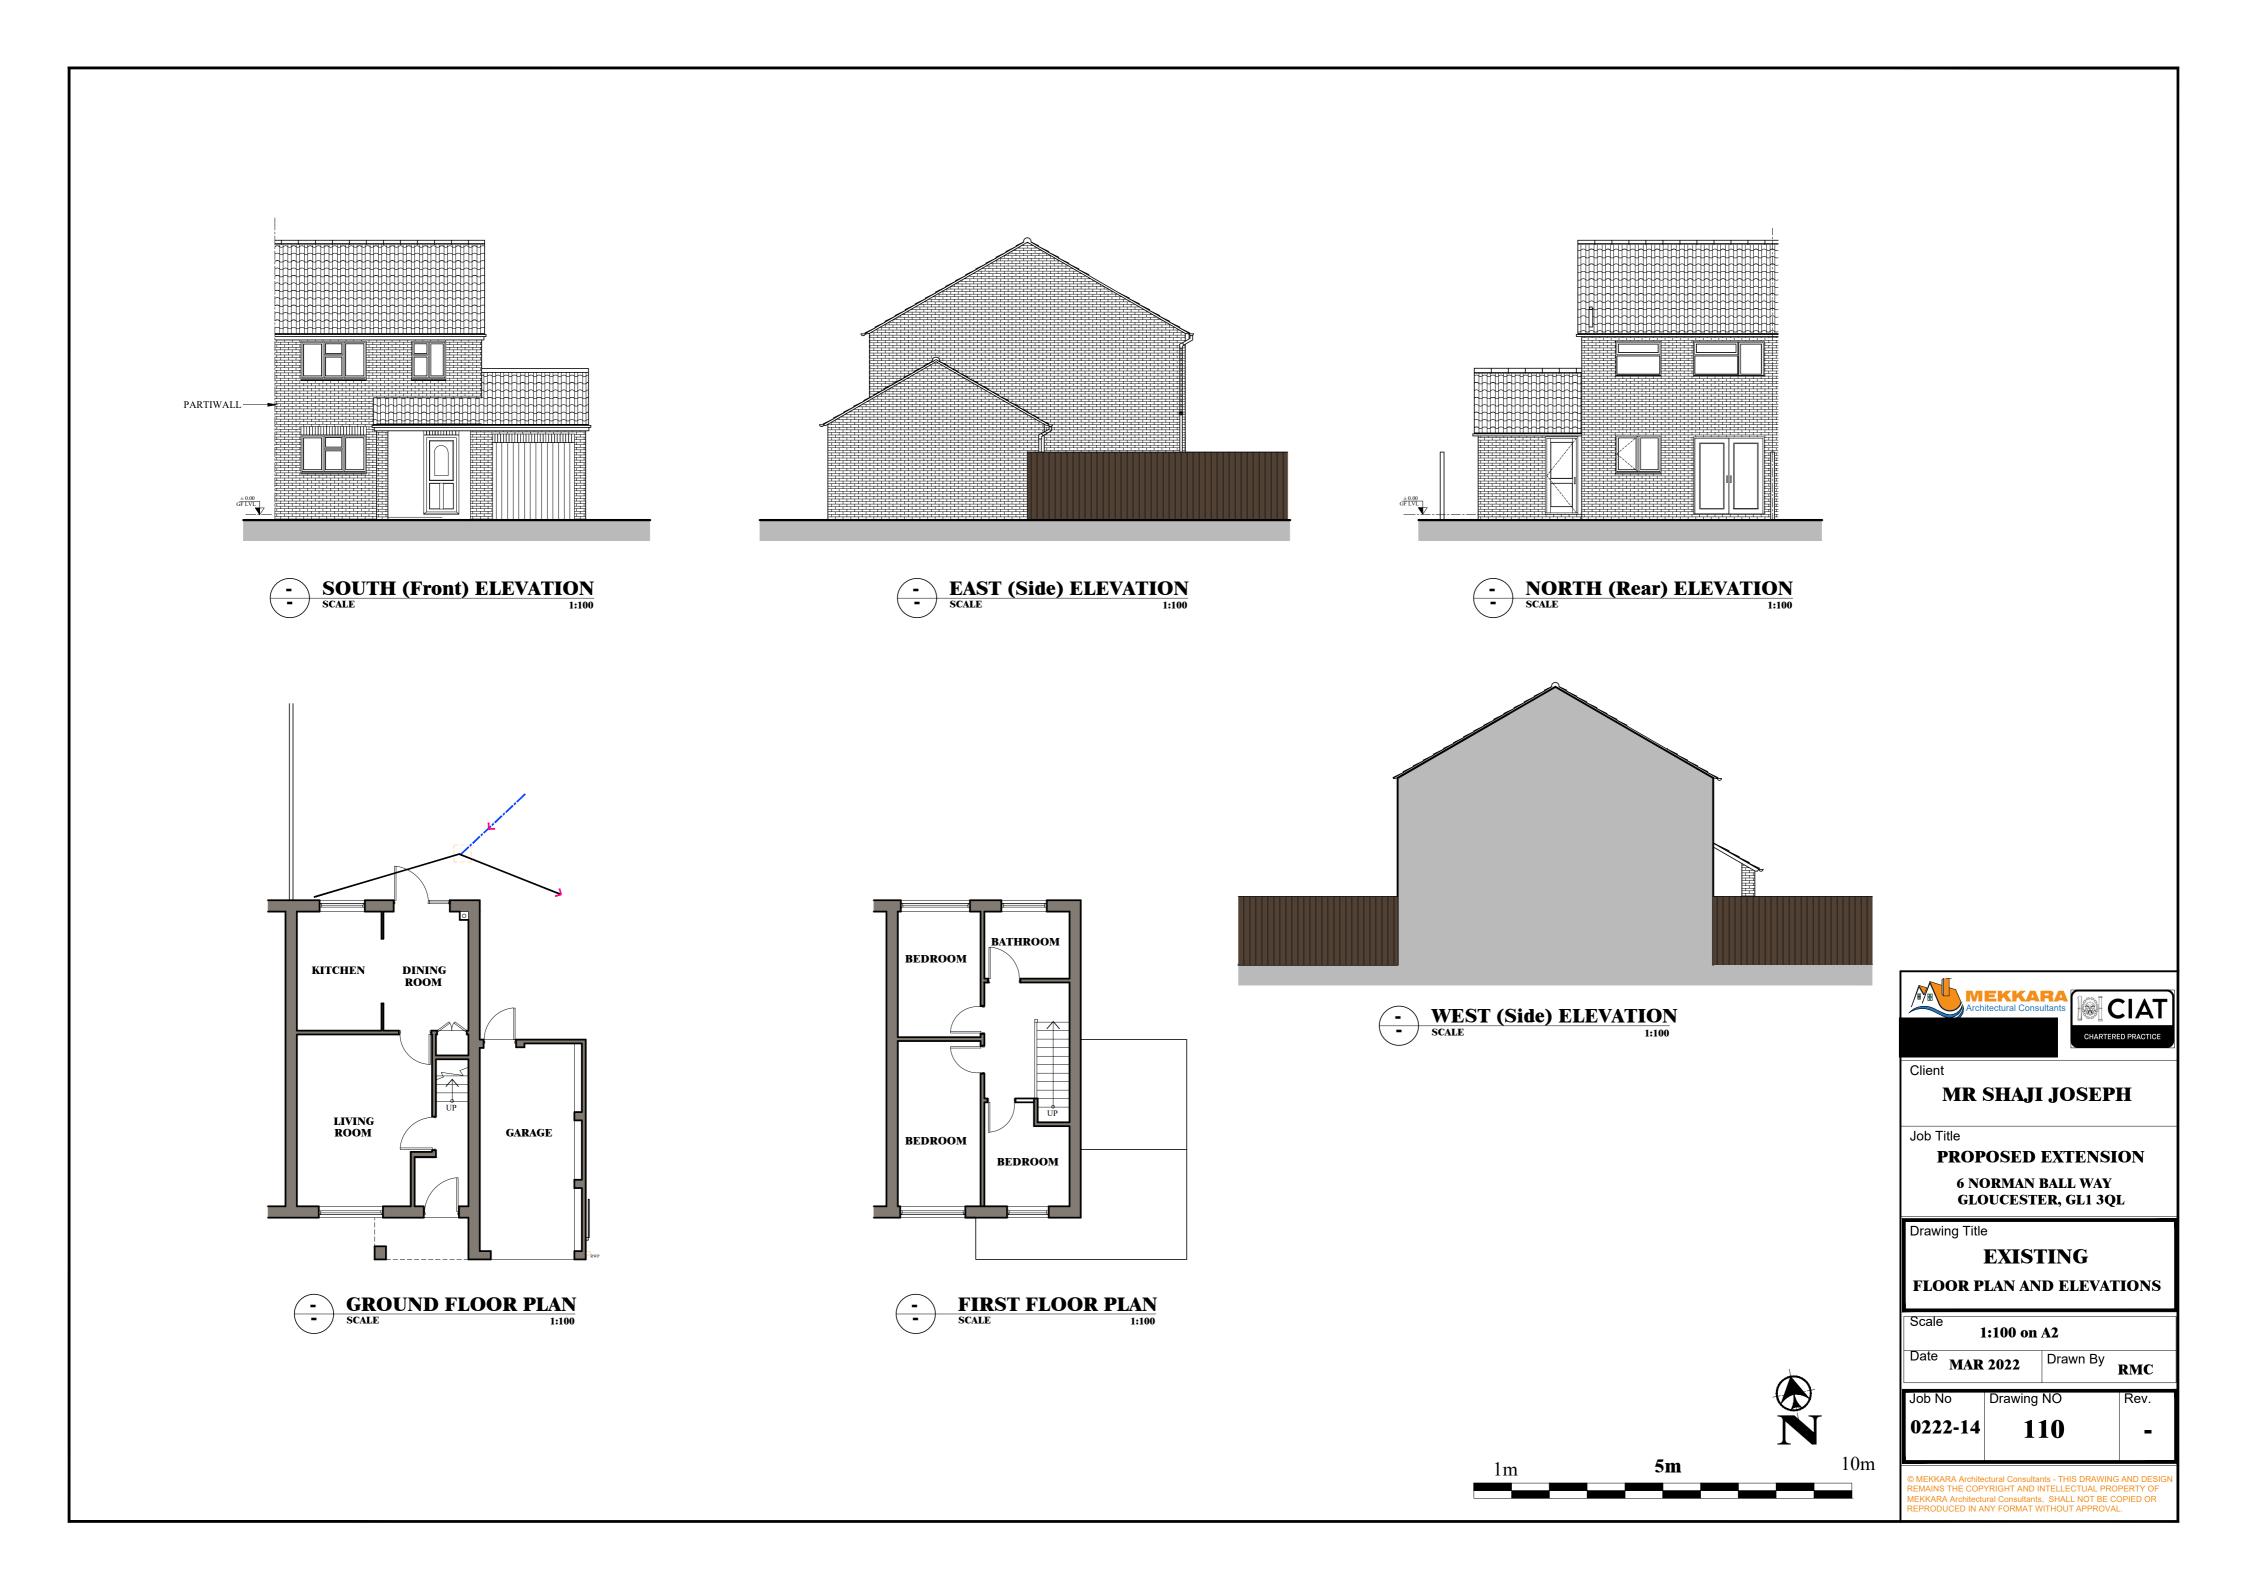

| material)                                                                                                                               |
|-----------------------------------------------------------------------------------------------------------------------------------------|
|                                                                                                                                         |
| Type: Walls                                                                                                                             |
| Existing materials and finishes:                                                                                                        |
| Facing Bricks                                                                                                                           |
| Proposed materials and finishes:                                                                                                        |
| Facing Bricks to magtch existing                                                                                                        |
| Туре:                                                                                                                                   |
| Roof                                                                                                                                    |
| Existing materials and finishes:  Roof Tiles                                                                                            |
| Proposed materials and finishes:  Roof Tiles to match existing / Single ply roofing membrane                                            |
| Type: Windows                                                                                                                           |
| Existing materials and finishes: PVCu double glazed windows                                                                             |
| Proposed materials and finishes: PVCu double glazed windows                                                                             |
| Type: Doors                                                                                                                             |
| Existing materials and finishes: PVCu double glazed doors                                                                               |
| Proposed materials and finishes: PVCu double glazed doors / Composite front door                                                        |
| Are you supplying additional information on submitted plans, drawings or a design and access statement?                                 |
| <ul><li>✓ Yes</li><li>○ No</li></ul>                                                                                                    |
| If Yes, please state references for the plans, drawings and/or design and access statement                                              |
| 120 proposed floor plans and Elevations                                                                                                 |
|                                                                                                                                         |
| Trees and Hedges                                                                                                                        |
| Are there any trees or hedges on the property or on adjoining properties which are within falling distance of the proposed development? |
| ○ Yes<br>⊙ No                                                                                                                           |
| Will any trees or hedges need to be removed or pruned in order to carry out your proposal?                                              |
| <ul><li>○ Yes</li><li>② No</li></ul>                                                                                                    |
|                                                                                                                                         |
|                                                                                                                                         |

**Declaration** 

Date

30/04/2022

Planning Portal Reference: PP-11228656

scale 1:1250 on A4 50M 0M 10M 100M

© Crown Copyright 2021. Streetwise Licence No. 100047474.

LEGEND

MATERIALS ROOF: CONCRETE ROOF TILES TO MATCH EXISTING SINGLE PLY ROOFING MEMBRANE WALL: BRICK FACING TO MATCH EXISTING / RENDERING TO MATCH EXISTING

WINDOWS: UPVC 'A' RATED DOUBLE GLAZED WINDOWS TO MATCH EXISTING DOORS: UPVC 'A' RATED DOUBLE GLAZED DOORS

TO MATCH EXISTING RAIN WATER UPVC GUTTER, RWP, FASCIA BOARD AND GOODS: SOFFIT BOARD

| PROPOSAL                  |                               |             |  |  |  |  |
|---------------------------|-------------------------------|-------------|--|--|--|--|
| FLOOR PLAN AND ELEVATIONS |                               |             |  |  |  |  |
| :100 on                   | A2                            |             |  |  |  |  |
| 2022                      | Drawn By                      | RMC         |  |  |  |  |
| Drawing                   | NO                            | Rev.        |  |  |  |  |
| 12                        | 20                            | -           |  |  |  |  |
|                           | LAN AN 2:100 on 2022  Drawing | 1:100 on A2 |  |  |  |  |