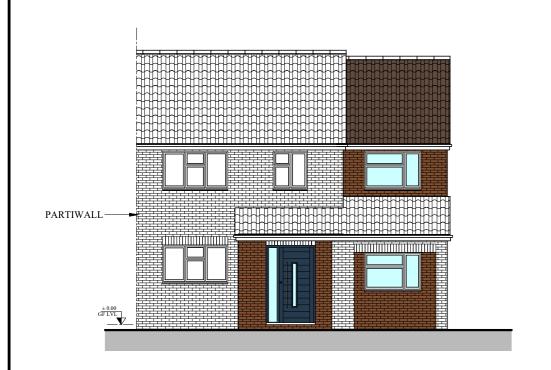

| Fax number                                                                                          |
|-----------------------------------------------------------------------------------------------------|
|                                                                                                     |
| Email address                                                                                       |
| ***** REDACTED *****                                                                                |
|                                                                                                     |
|                                                                                                     |
|                                                                                                     |
| Description of Proposed Works                                                                       |
| Please describe the proposed works                                                                  |
| Erectoon of Two storey rear and two storey side extension with garage conversion and enclosed porch |
| Has the work already been started without consent?                                                  |
| ○ Yes                                                                                               |
| ⊗ No                                                                                                |
|                                                                                                     |
| Materials                                                                                           |
| Does the proposed development require any materials to be used externally?                          |
|                                                                                                     |
| ○ No                                                                                                |
|                                                                                                     |
|                                                                                                     |
|                                                                                                     |
|                                                                                                     |
|                                                                                                     |
|                                                                                                     |
|                                                                                                     |
|                                                                                                     |
|                                                                                                     |
|                                                                                                     |
|                                                                                                     |
|                                                                                                     |
|                                                                                                     |
|                                                                                                     |
|                                                                                                     |
|                                                                                                     |
|                                                                                                     |
|                                                                                                     |
|                                                                                                     |
|                                                                                                     |
|                                                                                                     |

| material)                                                                                                                               |
|-----------------------------------------------------------------------------------------------------------------------------------------|
|                                                                                                                                         |
| Type: Walls                                                                                                                             |
| Existing materials and finishes:                                                                                                        |
| Facing Bricks                                                                                                                           |
| Proposed materials and finishes:                                                                                                        |
| Facing Bricks to magtch existing                                                                                                        |
| Туре:                                                                                                                                   |
| Roof                                                                                                                                    |
| Existing materials and finishes:  Roof Tiles                                                                                            |
| Proposed materials and finishes:  Roof Tiles to match existing / Single ply roofing membrane                                            |
| Type: Windows                                                                                                                           |
| Existing materials and finishes: PVCu double glazed windows                                                                             |
| Proposed materials and finishes: PVCu double glazed windows                                                                             |
| Type: Doors                                                                                                                             |
| Existing materials and finishes: PVCu double glazed doors                                                                               |
| Proposed materials and finishes: PVCu double glazed doors / Composite front door                                                        |
| Are you supplying additional information on submitted plans, drawings or a design and access statement?                                 |
| <ul><li>✓ Yes</li><li>○ No</li></ul>                                                                                                    |
| If Yes, please state references for the plans, drawings and/or design and access statement                                              |
| 120 proposed floor plans and Elevations                                                                                                 |
|                                                                                                                                         |
| Trees and Hedges                                                                                                                        |
| Are there any trees or hedges on the property or on adjoining properties which are within falling distance of the proposed development? |
| ○ Yes<br>⊙ No                                                                                                                           |
| Will any trees or hedges need to be removed or pruned in order to carry out your proposal?                                              |
| <ul><li>○ Yes</li><li>② No</li></ul>                                                                                                    |
|                                                                                                                                         |
|                                                                                                                                         |

WINDOWS: UPVC 'A' RATED DOUBLE GLAZED WINDOWS TO MATCH EXISTING DOORS: UPVC 'A' RATED DOUBLE GLAZED DOORS

TO MATCH EXISTING RAIN WATER UPVC GUTTER, RWP, FASCIA BOARD AND GOODS: SOFFIT BOARD

| PROPOSAL                  |                               |             |  |  |  |  |
|---------------------------|-------------------------------|-------------|--|--|--|--|
| FLOOR PLAN AND ELEVATIONS |                               |             |  |  |  |  |
| :100 on                   | A2                            |             |  |  |  |  |
| 2022                      | Drawn By                      | RMC         |  |  |  |  |
| Drawing                   | NO                            | Rev.        |  |  |  |  |
| 12                        | 20                            | -           |  |  |  |  |
|                           | LAN AN 2:100 on 2022  Drawing | 1:100 on A2 |  |  |  |  |