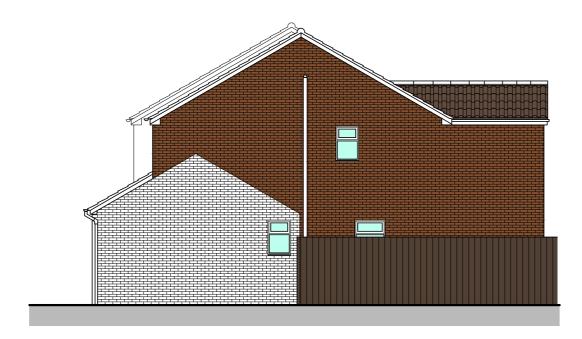

| Fax number                                                                                          |
|-----------------------------------------------------------------------------------------------------|
|                                                                                                     |
| Email address                                                                                       |
| ***** REDACTED *****                                                                                |
|                                                                                                     |
|                                                                                                     |
|                                                                                                     |
| Description of Proposed Works                                                                       |
| Please describe the proposed works                                                                  |
| Erectoon of Two storey rear and two storey side extension with garage conversion and enclosed porch |
| Has the work already been started without consent?                                                  |
| ○ Yes                                                                                               |
| ⊗ No                                                                                                |
|                                                                                                     |
| Materials                                                                                           |
| Does the proposed development require any materials to be used externally?                          |
|                                                                                                     |
| ○ No                                                                                                |
|                                                                                                     |
|                                                                                                     |
|                                                                                                     |
|                                                                                                     |
|                                                                                                     |
|                                                                                                     |
|                                                                                                     |
|                                                                                                     |
|                                                                                                     |
|                                                                                                     |
|                                                                                                     |
|                                                                                                     |
|                                                                                                     |
|                                                                                                     |
|                                                                                                     |
|                                                                                                     |
|                                                                                                     |
|                                                                                                     |
|                                                                                                     |
|                                                                                                     |
|                                                                                                     |

| material)                                                                                                                               |
|-----------------------------------------------------------------------------------------------------------------------------------------|
|                                                                                                                                         |
| Type: Walls                                                                                                                             |
| Existing materials and finishes:                                                                                                        |
| Facing Bricks                                                                                                                           |
| Proposed materials and finishes:                                                                                                        |
| Facing Bricks to magtch existing                                                                                                        |
| Туре:                                                                                                                                   |
| Roof                                                                                                                                    |
| Existing materials and finishes:  Roof Tiles                                                                                            |
| Proposed materials and finishes:  Roof Tiles to match existing / Single ply roofing membrane                                            |
| Type: Windows                                                                                                                           |
| Existing materials and finishes: PVCu double glazed windows                                                                             |
| Proposed materials and finishes: PVCu double glazed windows                                                                             |
| Type: Doors                                                                                                                             |
| Existing materials and finishes: PVCu double glazed doors                                                                               |
| Proposed materials and finishes: PVCu double glazed doors / Composite front door                                                        |
| Are you supplying additional information on submitted plans, drawings or a design and access statement?                                 |
| <ul><li>✓ Yes</li><li>○ No</li></ul>                                                                                                    |
| If Yes, please state references for the plans, drawings and/or design and access statement                                              |
| 120 proposed floor plans and Elevations                                                                                                 |
|                                                                                                                                         |
| Trees and Hedges                                                                                                                        |
| Are there any trees or hedges on the property or on adjoining properties which are within falling distance of the proposed development? |
| ○ Yes<br>⊙ No                                                                                                                           |
| Will any trees or hedges need to be removed or pruned in order to carry out your proposal?                                              |
| <ul><li>○ Yes</li><li>② No</li></ul>                                                                                                    |
|                                                                                                                                         |
|                                                                                                                                         |

WINDOWS: UPVC 'A' RATED DOUBLE GLAZED WINDOWS TO MATCH EXISTING DOORS: UPVC 'A' RATED DOUBLE GLAZED DOORS

TO MATCH EXISTING RAIN WATER UPVC GUTTER, RWP, FASCIA BOARD AND GOODS: SOFFIT BOARD

| PROPOSAL                  |                               |             |  |  |  |  |
|---------------------------|-------------------------------|-------------|--|--|--|--|
| FLOOR PLAN AND ELEVATIONS |                               |             |  |  |  |  |
| :100 on                   | A2                            |             |  |  |  |  |
| 2022                      | Drawn By                      | RMC         |  |  |  |  |
| Drawing                   | NO                            | Rev.        |  |  |  |  |
| 12                        | 20                            | -           |  |  |  |  |
|                           | LAN AN 2:100 on 2022  Drawing | 1:100 on A2 |  |  |  |  |