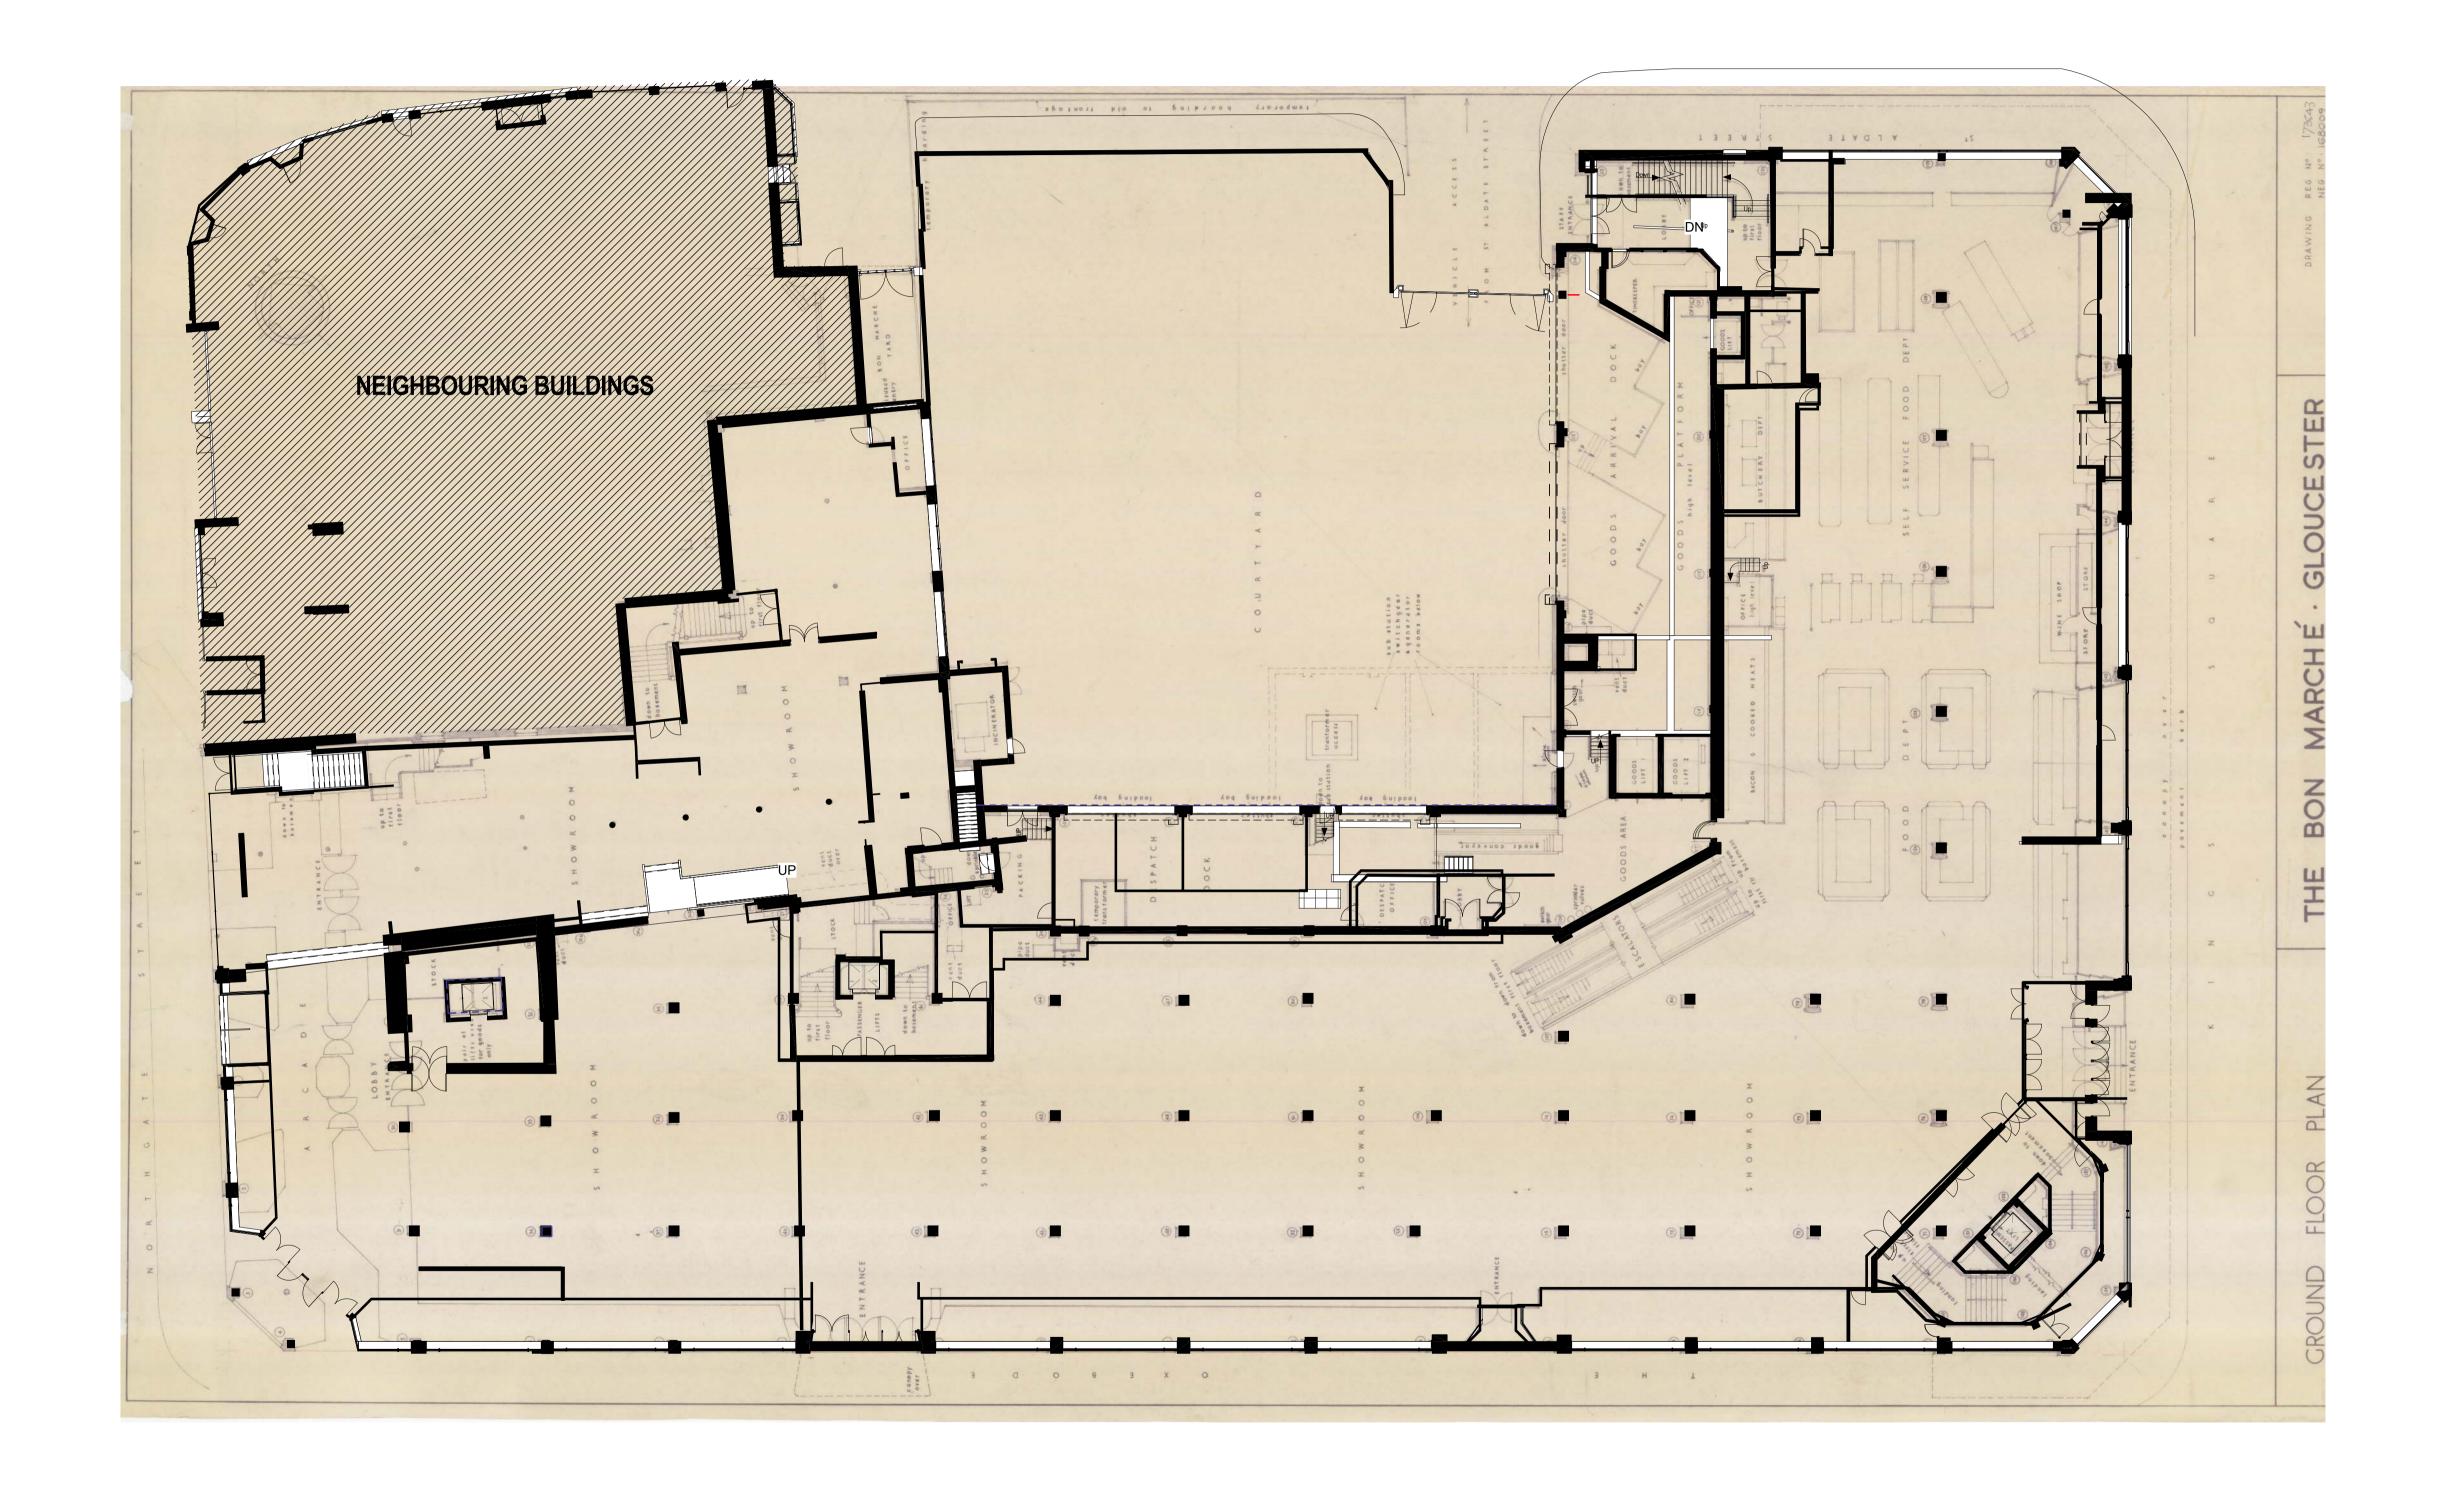

## EXISTING GROUND FLOOR 1:200

These WIP drawings are for information purposes only and are based on information obtained from scanned drawings from the university archives, as such, accuracy cannot be guaranteed. Floor plans are to be updated following receipt of building measured survey.

 S2 P 1
 07.09.21
 First Issue

 S2 P 2
 06.12.21
 PLANNING DRAFT SUBMISSION

 S2 P 3
 10.12.21
 PLANNING SUBMISSION

GLOUCESTER CITY CENTRE CAMPUS

DRAWING TITLE:

EXISTING GROUND PLAN

| SCALE: 1:200            |                             | DRAWING SHEET SIZE: |                  |
|-------------------------|-----------------------------|---------------------|------------------|
| JOB CODE: <b>001366</b> | DRAWING NUMBER:  ADP-00-GF- | DR- A-0801          | REVISION: S2 P 3 |