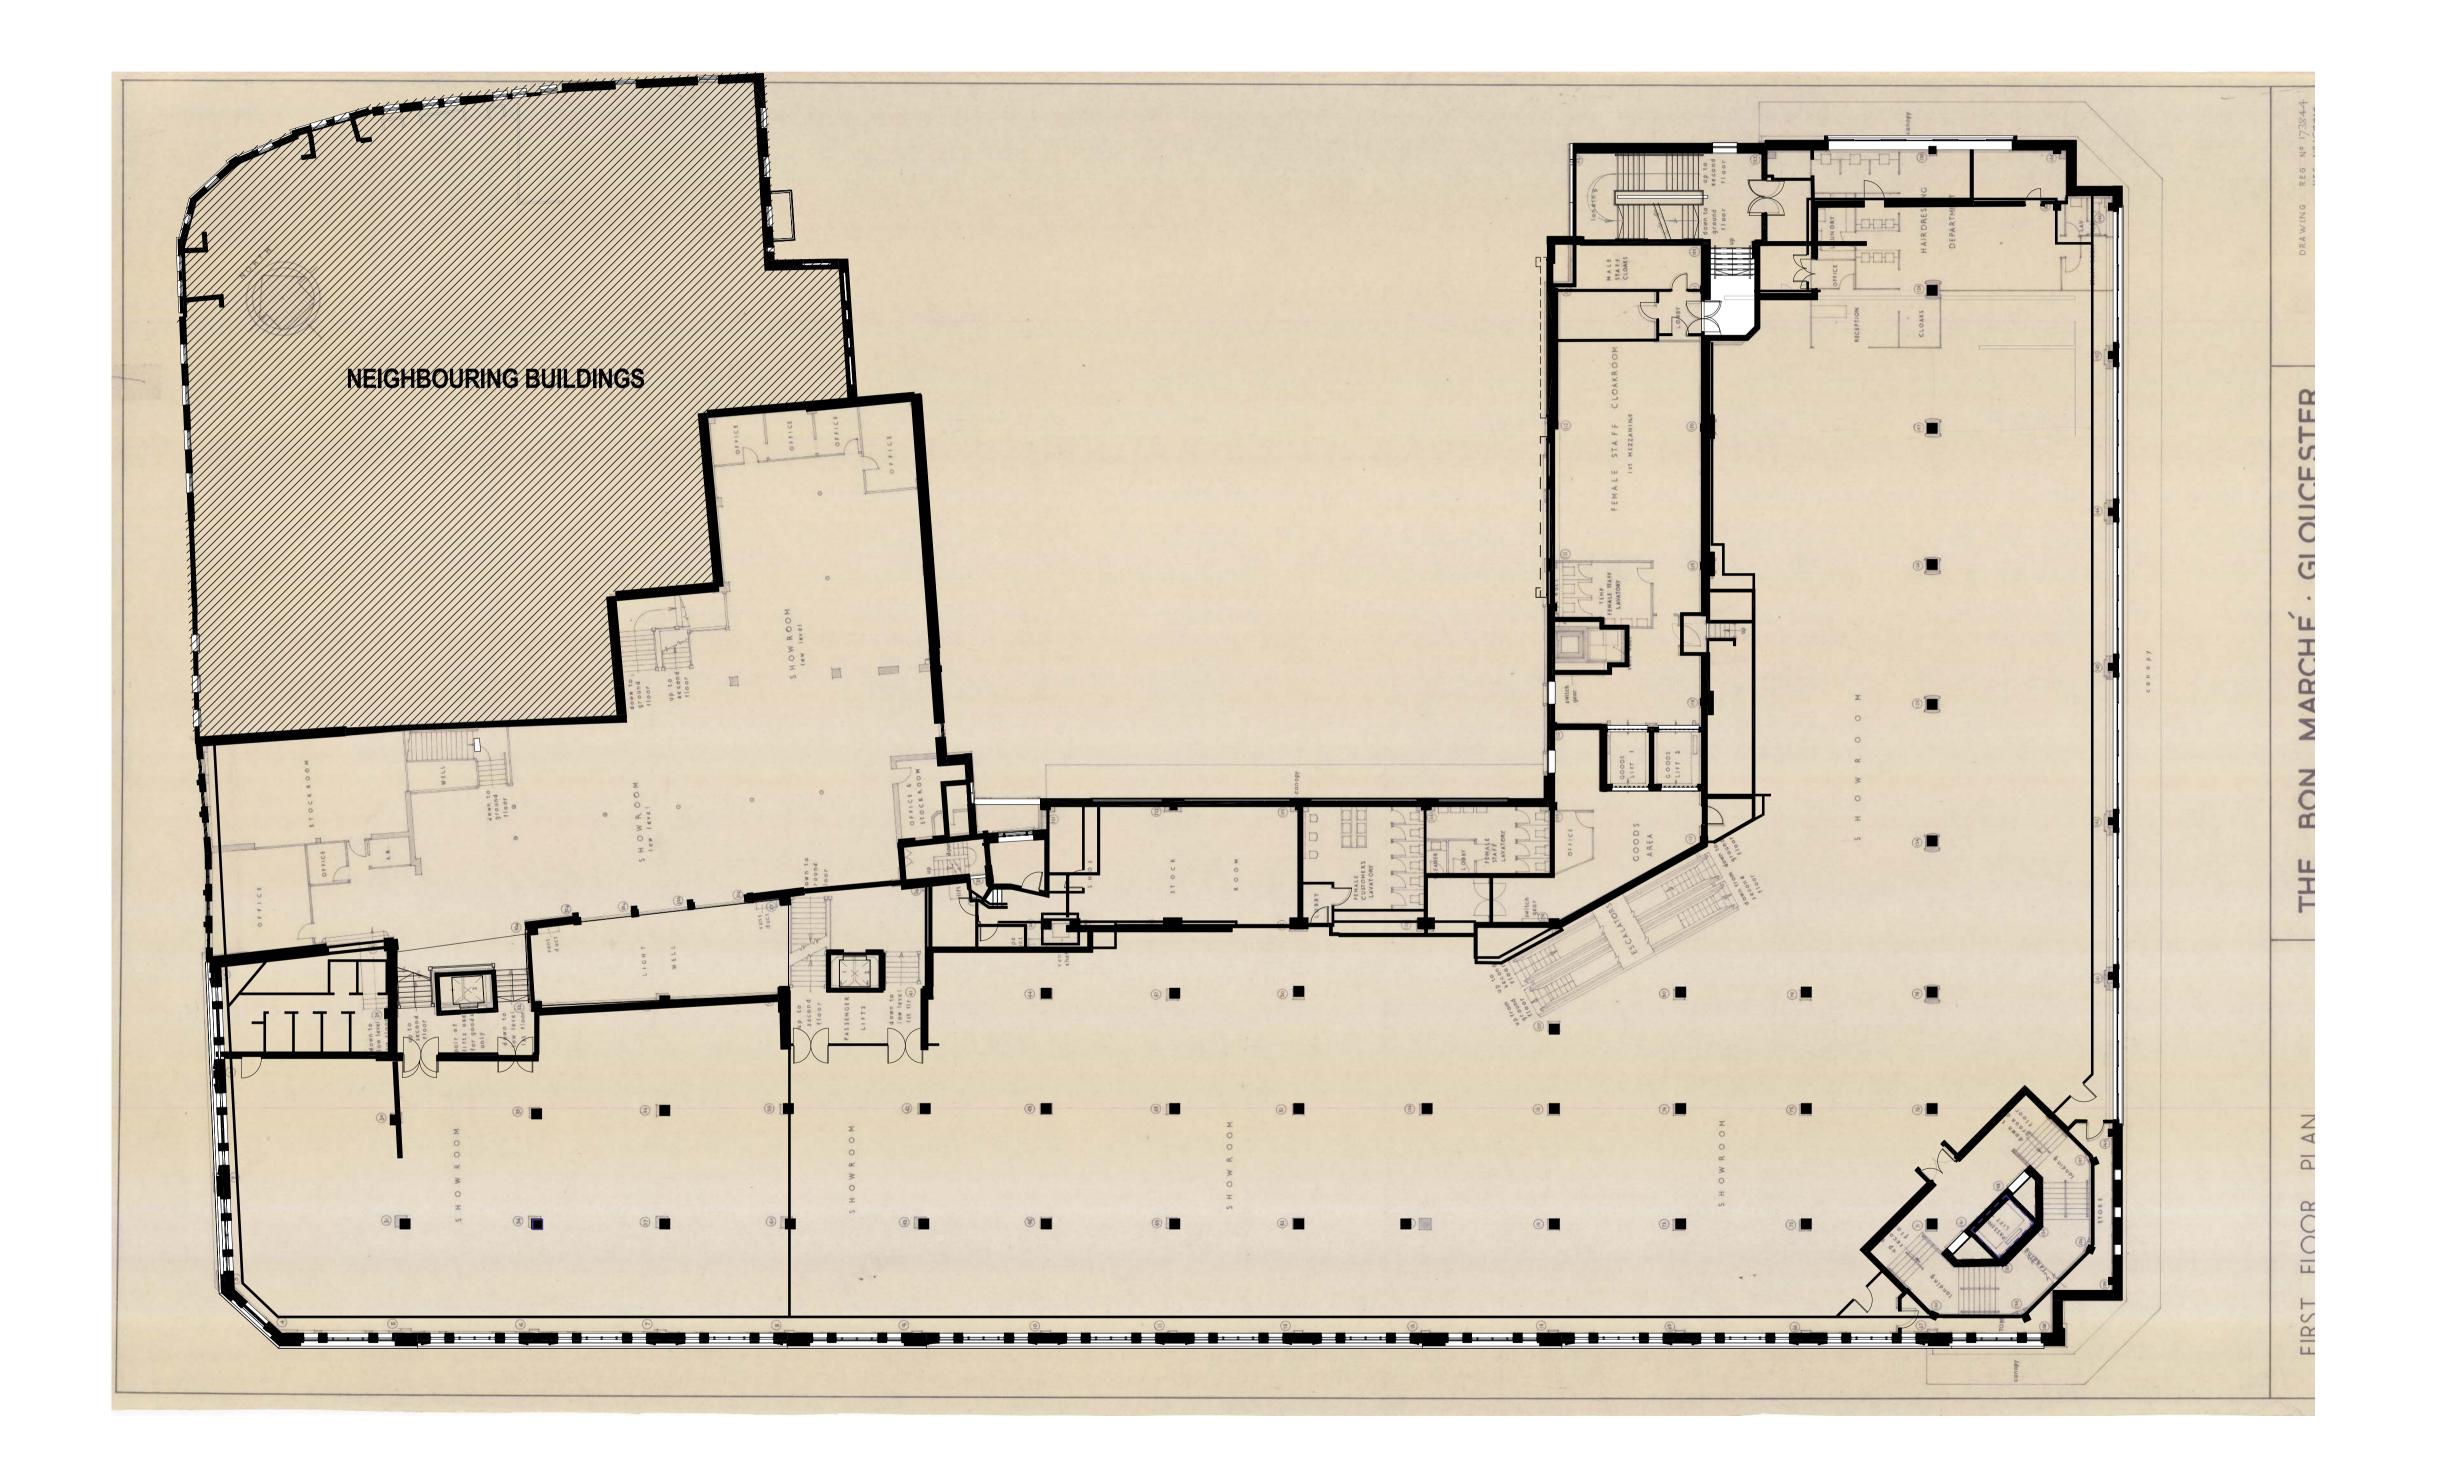

### 1 EXISTING FIRST FLOOR

### Note

These WIP drawings are for information purposes only and are based on information obtained from scanned drawings from the university archives, as such, accuracy cannot be guaranteed. Floor plans are to be updated following receipt of building measured survey.

GLOUCESTER CITY CENTRE CAMPUS

DRAWING TITLE:
EXISTING FIRST PLAN

SCALE: DRAWING SHEET SIZE:
1:200 A1

JOB CODE: DRAWING NUMBER: REVISION: **ADP-00-01-DR-** A-0802 S2 P 3