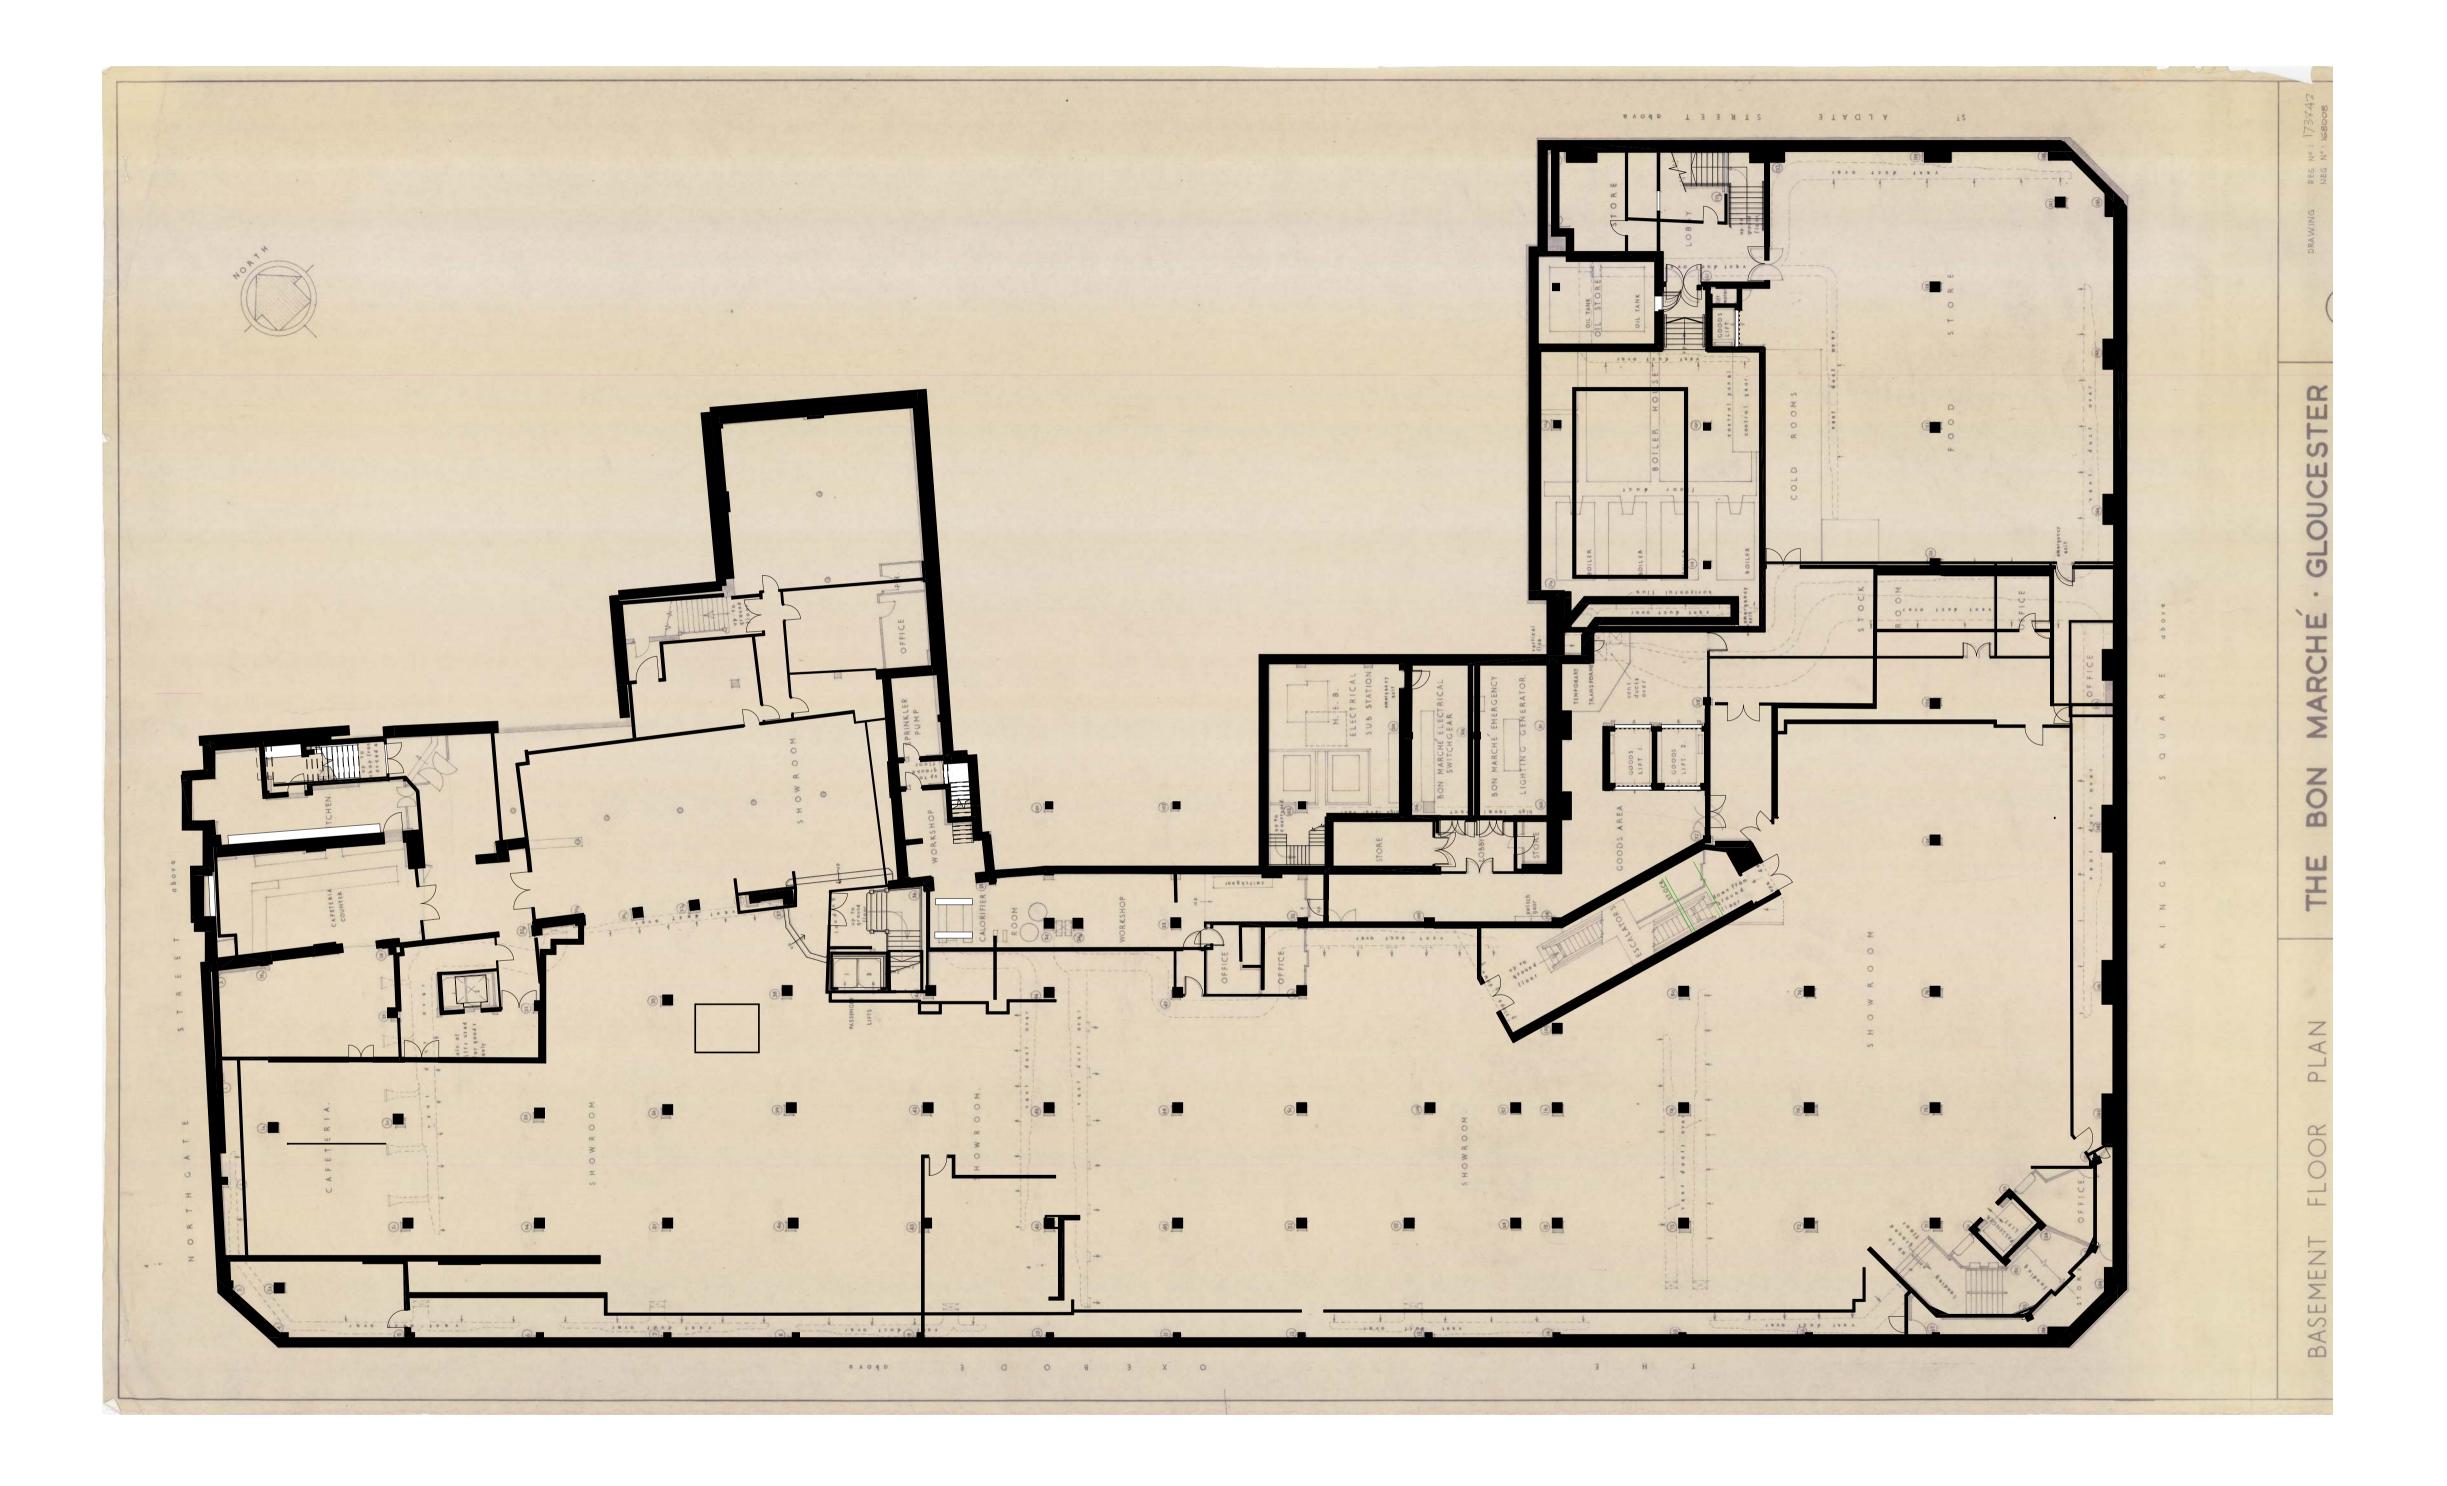

# 1 EXISTING LOWER GROUND PLAN 1:200

These WIP drawings are for information purposes only and are based on information obtained from scanned drawings from the university archives, as such, accuracy cannot be guaranteed. Floor plans are to be updated following receipt of building measured survey.

S2 P 1 06.12.21 PLANNING DRAFT SUBMISSION S2 P 2 10.12.21 PLANNING SUBMISSION

GLOUCESTER CITY CENTRE CAMPUS

DRAWING TITLE: **EXISTING LOWER GROUND PLAN** 

| SCALE: 1:200            |                            | DRAWING SHEET SIZE: |                  |
|-------------------------|----------------------------|---------------------|------------------|
| JOB CODE: <b>001366</b> | DRAWING NUMBER: ADP-00-B1- | DR- A-0800          | REVISION: S2 P 2 |