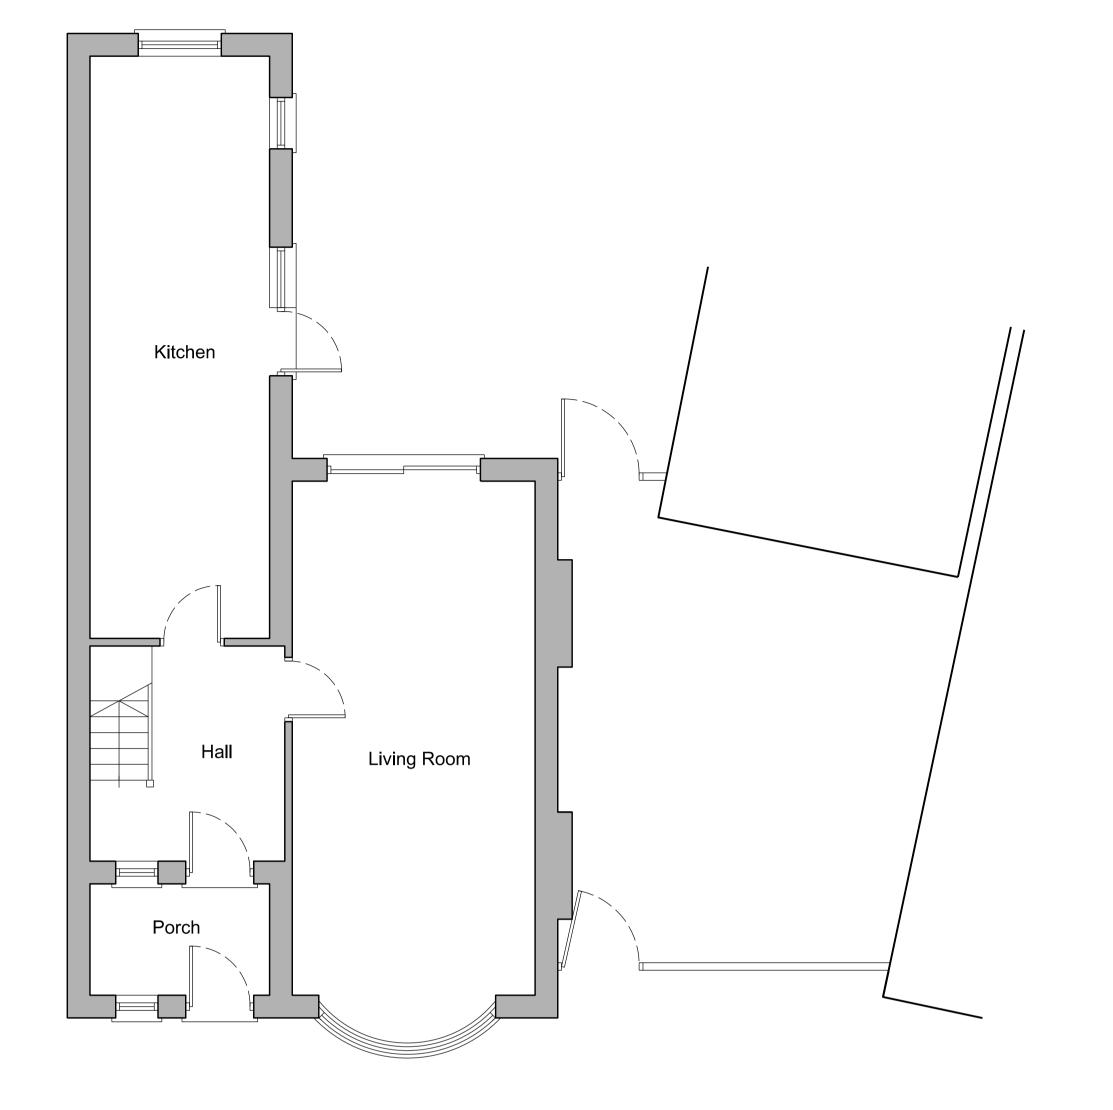

## **Existing Ground Floor Plan**

When printed correctly, at A1, this line will measure 100mm at full size

26 Lea Crescent

**Existing Side Elevation** 

Proposed Alterations and Extension

Planning Drawings

**Existing Floor Plans and Elevations** 

Scale: 1/50 @ A1
Subject to correct printing. See top left.

Date: April 2022

Drawing No: 3065 / PL03