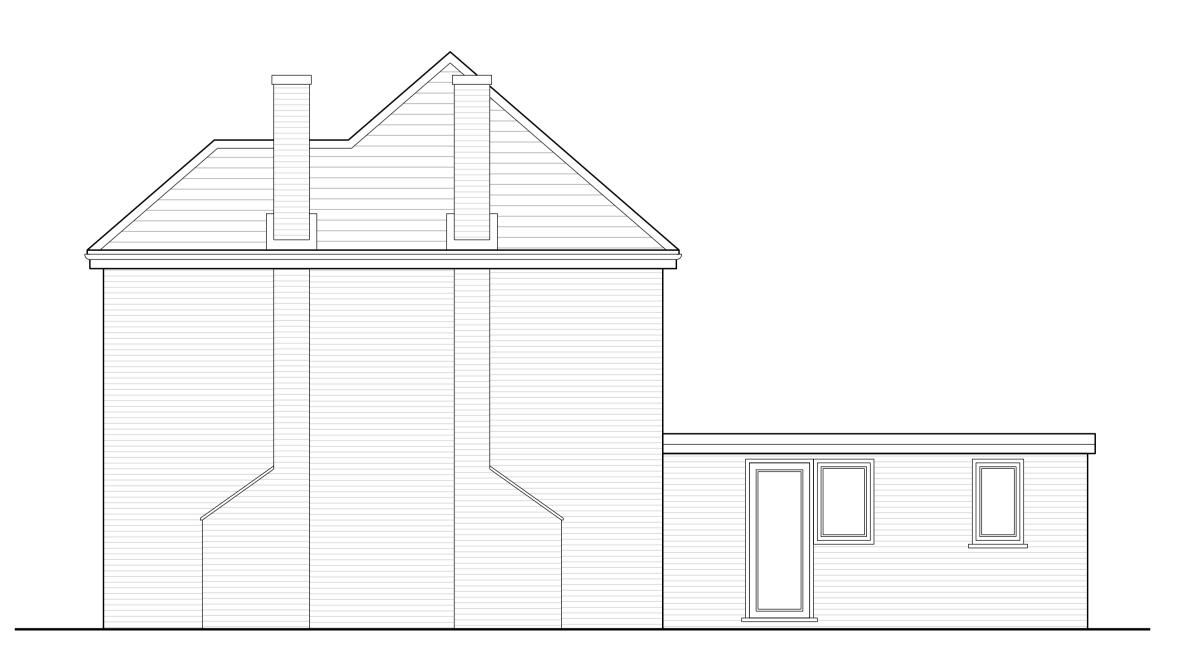

## **Existing Ground Floor Plan**

When printed correctly, at A1, this line will measure 100mm at full size

26 Lea Crescent

**Existing Side Elevation** 

Proposed Alterations and Extension

Planning Drawings

**Existing Floor Plans and Elevations** 

Scale: 1/50 @ A1
Subject to correct printing. See top left.

Date: April 2022

Drawing No: 3065 / PL03