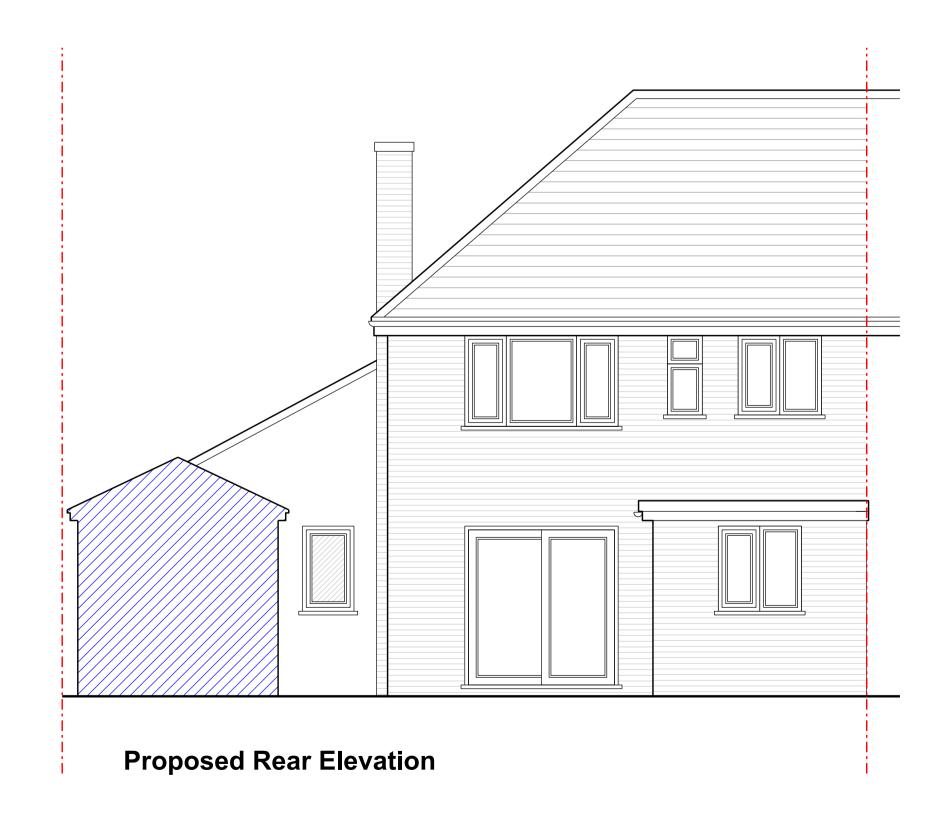

## **Proposed Ground Floor Plan**

When printed correctly, at A1, this line will measure 100mm at full size

26 Lea Crescent

**Proposed Side Elevation** 

Proposed Alterations and Extension

Planning Drawings

**Proposed Floor Plans and Elevations** 

Scale: 1/50 @ A1
Subject to correct printing. See top left.

Date: April 2022

Drawing No: 3065 / PL04A