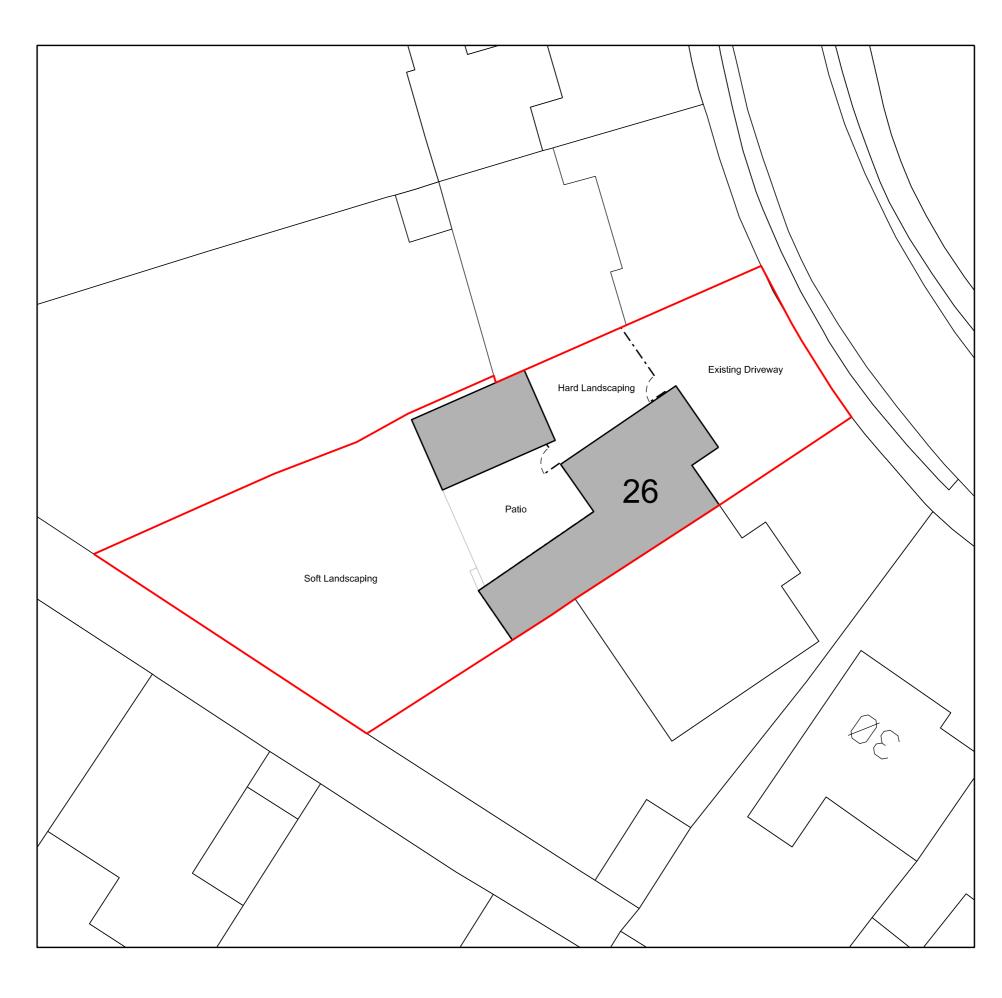

Subject to correct printing. See top left.

26 Lea Crescent

Proposed Alterations and Extension

Planning Permission

Proposed Block Plan

Date: April 2022

Scale: 1/200 @ A3 Drawing No: 3065 / PL05A

Subject to correct printing. See top left.