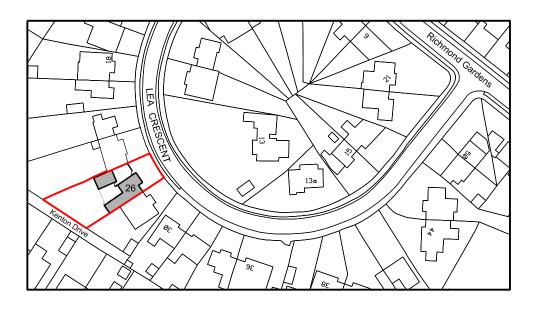

26 Lea Crescent

Proposed Alterations and Extension

26 Lea Crescent

Proposed Alterations and Extension

Planning Permission

Existing Block Plan

Date: April 2022

Scale: 1/200 @ A3 Drawing No: 3065 / PL02