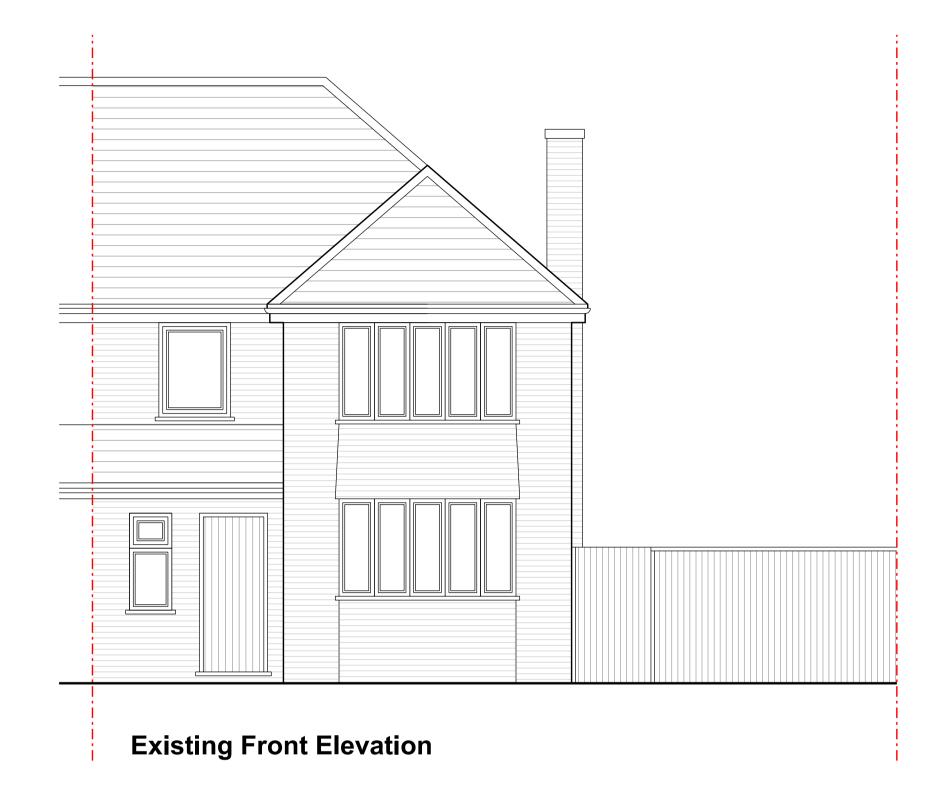

## **Proposed Ground Floor Plan**

When printed correctly, at A1, this line will measure 100mm at full size

26 Lea Crescent

**Proposed Side Elevation** 

Proposed Alterations and Extension

Planning Drawings

**Proposed Floor Plans and Elevations** 

Scale: 1/50 @ A1
Subject to correct printing. See top left.

Date: April 2022

Drawing No: 3065 / PL04A