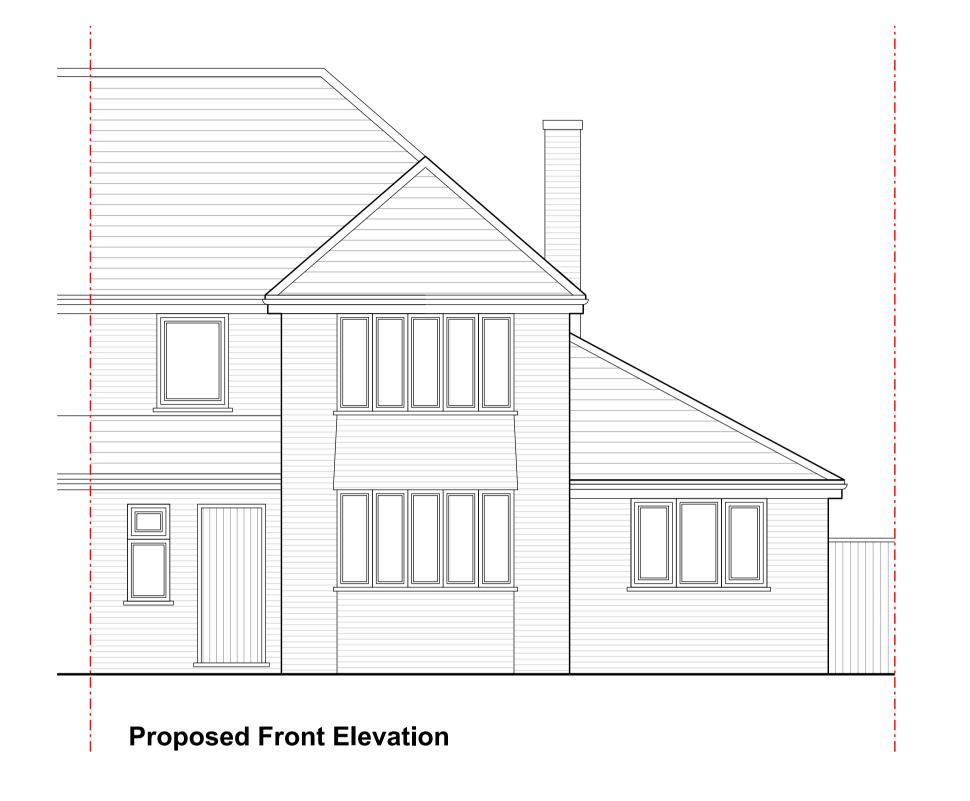

## **Proposed Ground Floor Plan**

When printed correctly, at A1, this line will measure 100mm at full size

26 Lea Crescent

**Proposed Side Elevation** 

Proposed Alterations and Extension

Planning Drawings

**Proposed Floor Plans and Elevations** 

Scale: 1/50 @ A1
Subject to correct printing. See top left.

Date: April 2022

Drawing No: 3065 / PL04A