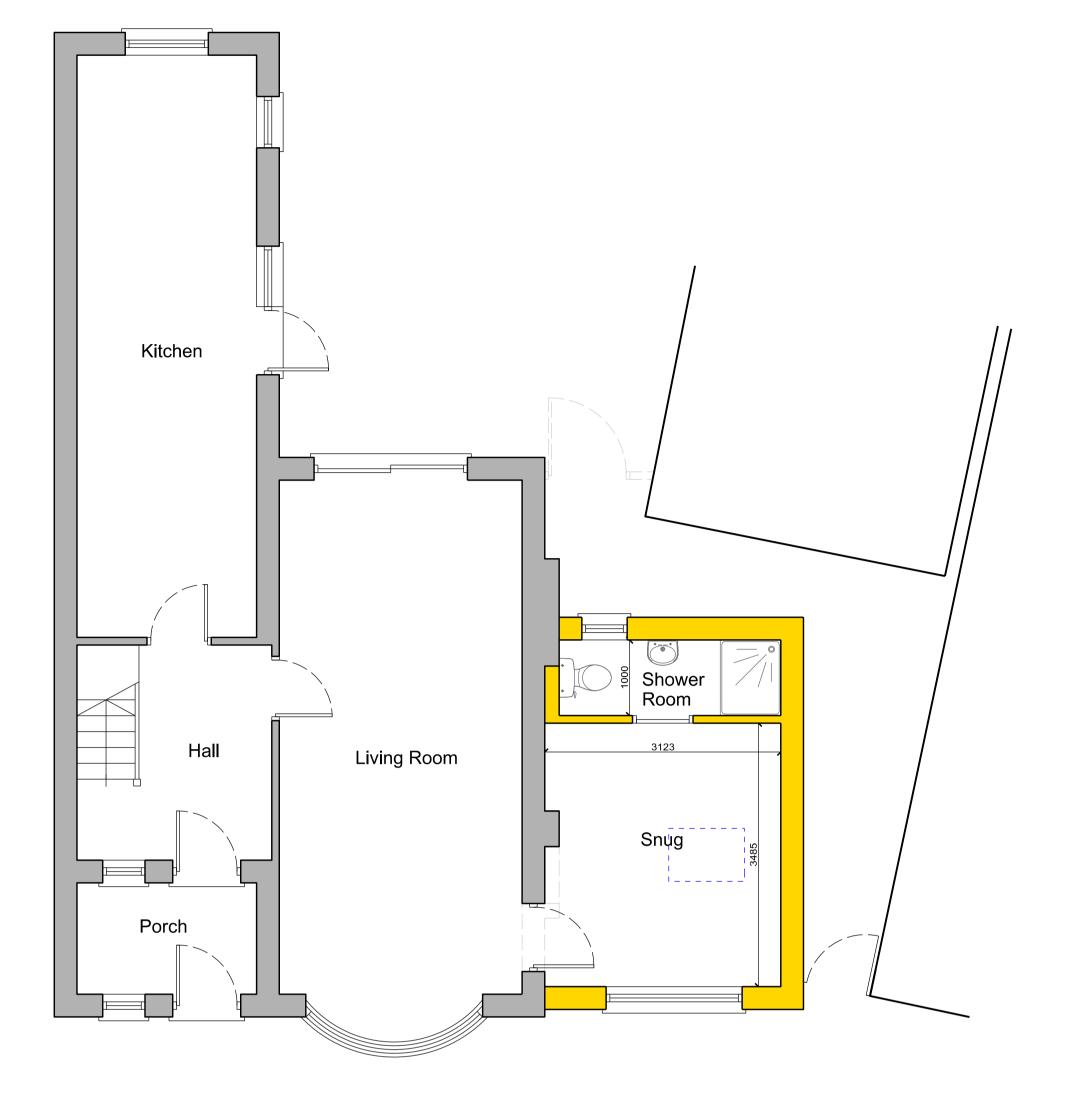

## **Proposed Ground Floor Plan**

When printed correctly, at A1, this line will measure 100mm at full size

26 Lea Crescent

**Proposed Side Elevation** 

Proposed Alterations and Extension

Planning Drawings

**Proposed Floor Plans and Elevations** 

Scale: 1/50 @ A1
Subject to correct printing. See top left.

Date: April 2022

Drawing No: 3065 / PL04A