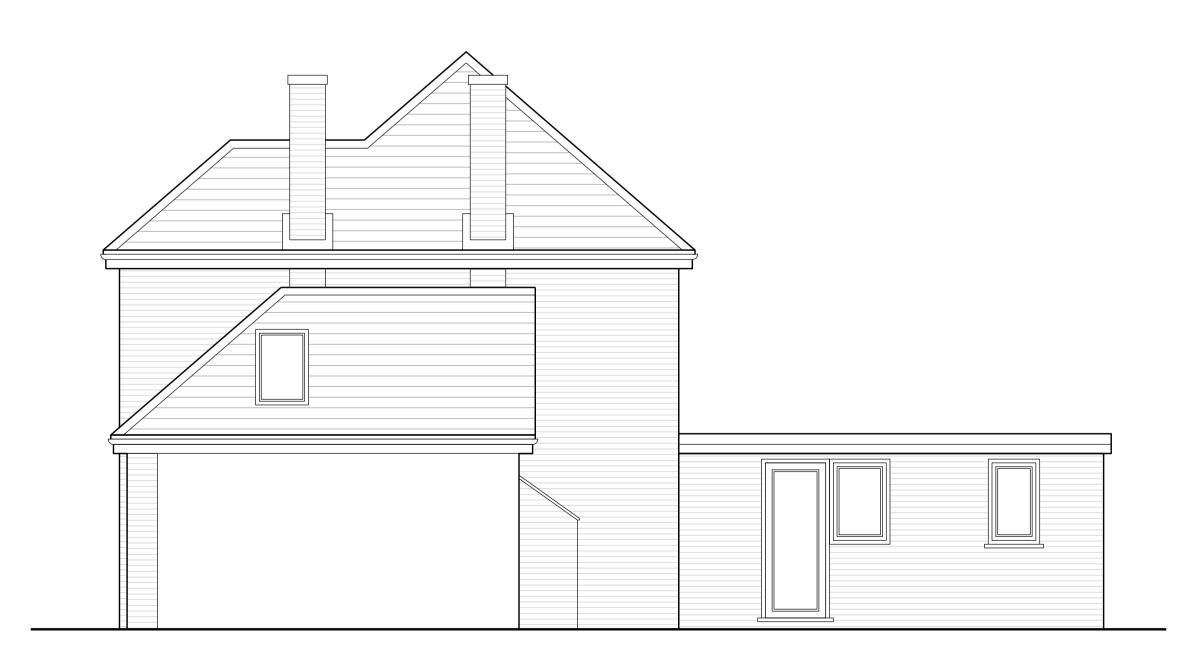

## **Proposed Ground Floor Plan**

When printed correctly, at A1, this line will measure 100mm at full size

26 Lea Crescent

**Proposed Side Elevation** 

Proposed Alterations and Extension

Planning Drawings

**Proposed Floor Plans and Elevations** 

Scale: 1/50 @ A1
Subject to correct printing. See top left.

Date: April 2022

Drawing No: 3065 / PL04A