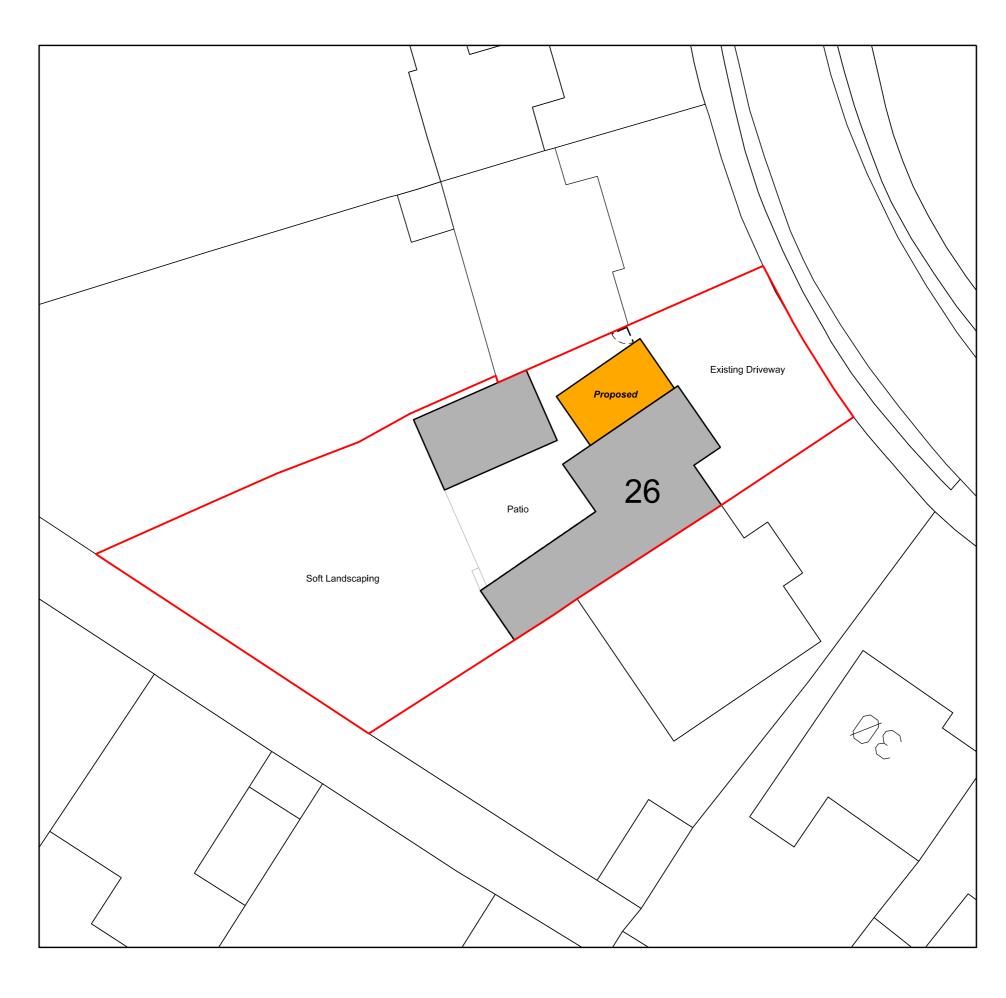

26 Lea Crescent

Proposed Alterations and Extension

26 Lea Crescent

Proposed Alterations and Extension

Planning Permission

Existing Block Plan

Date: April 2022

Scale: 1/200 @ A3 Drawing No: 3065 / PL02

Subject to correct printing. See top left.

26 Lea Crescent

Proposed Alterations and Extension

Planning Permission

Proposed Block Plan

Date: April 2022

Scale: 1/200 @ A3 Drawing No: 3065 / PL05A

Subject to correct printing. See top left.