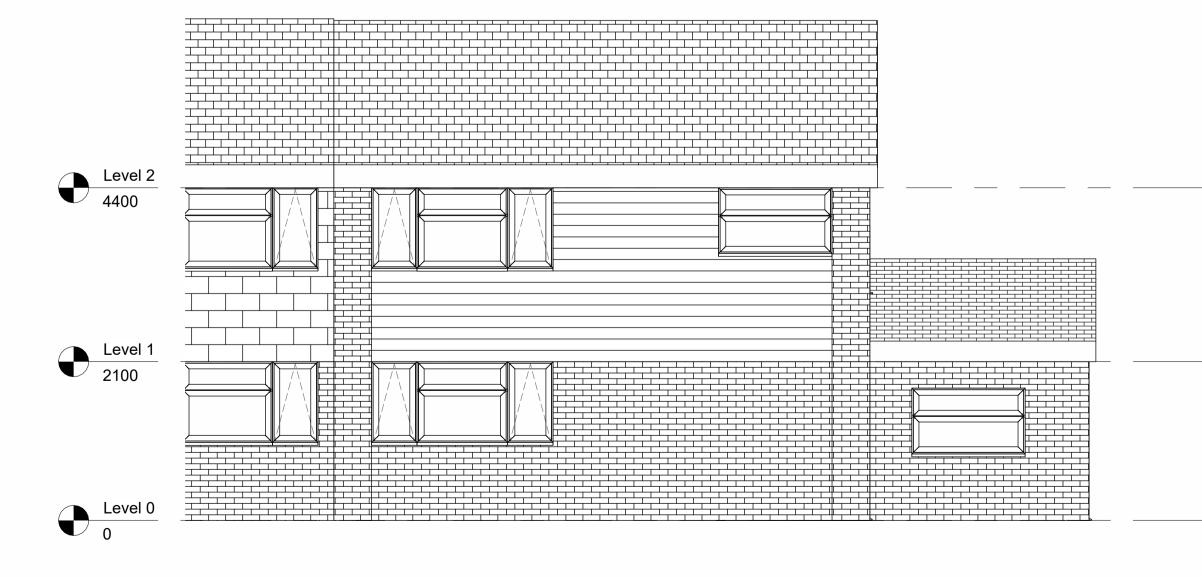

STATUS CODE
S1: Suitable for coordination
1:50@A1

STATUS\_REVISION
PL02\_MG

Level 2
2
4400

Level 1
2100

Level 0
0

Proposed Front Elevation
1:50

Level 2
4400

Level 1
2100

Responsibility is not accepted for errors made by others in scaling from this drawing. All construction information should be taken from figured dimensions only.

**Existing Materials** 

White uPVC widows and doors

Proposed Materials

White uPVC widows and doors to match existing

Brickwork to match existing

Tiled roof to match existing

□ □ □ □ Brick

Tiled roof