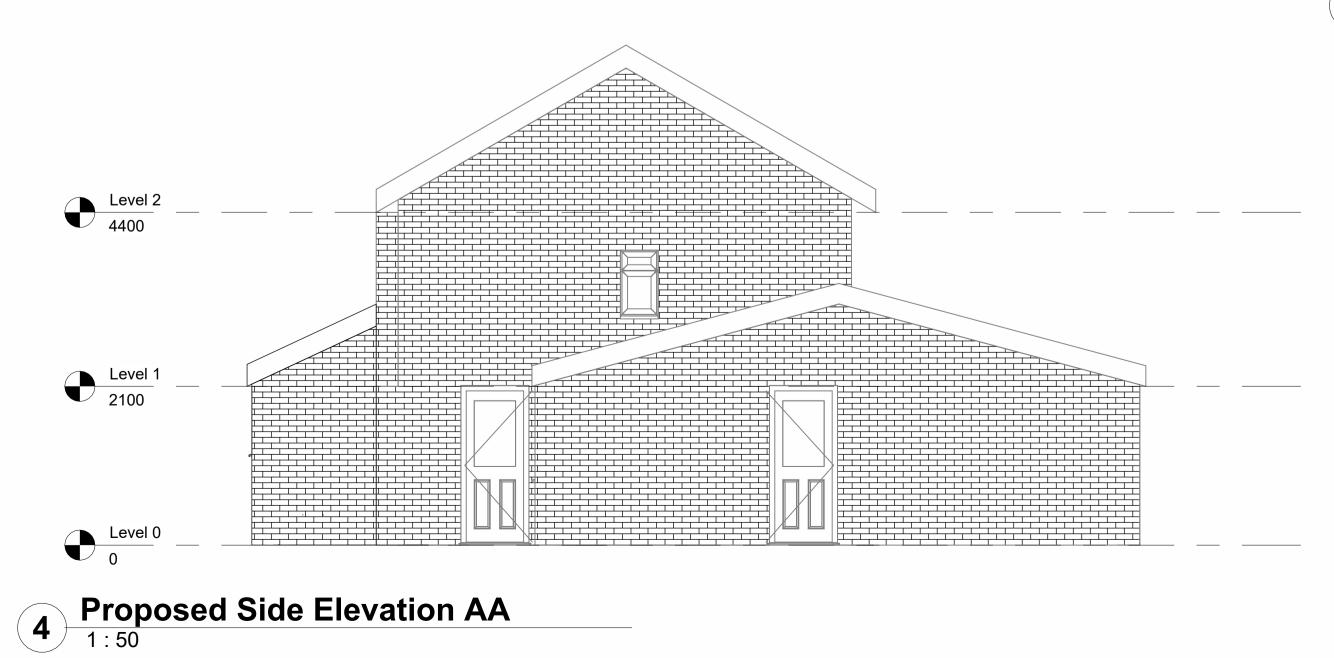

> STATUS \_ REVISION PL03\_MG

A100

REVISED BY

CHECKED BY

GL3 3DH

3 Existing Front Elevation
1:50

3 Proposed Front 3D

Proposed Side Elevation AA

STATUS CODE
S1: Suitable for coordination
1:50@A1

STATUS\_REVISION
PL02\_MG

Level 2
2
4400

Level 1
2100

Level 0
0

Proposed Front Elevation
1:50

Level 2
4400

Level 1
2100

# **5** Proposed Side Elevation BB 1:50

Level 0

PLO3 MG 03/01/2023 Planning Issue
PLO2 MG 01/12/2022 Planning Issue
PLO1 MG 22/11/2022 Planning Draft Issue
STATUS REV DATE DESCRIPTION

CLIENT REVISED BY
Peter Meddings