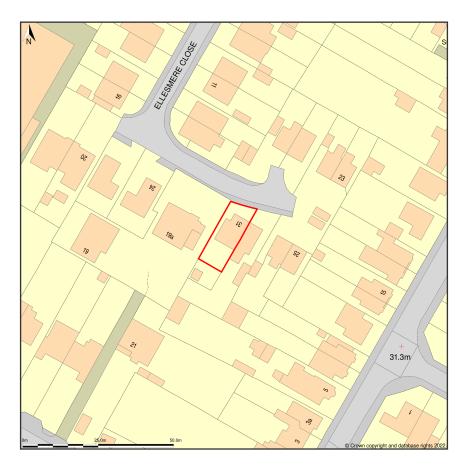

# 31, Ellesmere Close, Gloucester, Gloucestershire, GL3 3DH

Site Plan shows area bounded by: 386592.23, 217763.36 386733.65, 217904.78 (at a scale of 1:1250), OSGridRef: SO86661783. The representation of a road, track or path is no evidence of a right of way. The representation of features as lines is no evidence of a property boundary.

Produced on 1st Dec 2022 from the Ordnance Survey National Geographic Database and incorporating surveyed revision available at this date. Reproduction in whole or part is prohibited without the prior permission of Ordnance Survey. © Crown copyright 2022. Supplied by https://www.buyaplan.co.uk digital mapping a licensed Ordnance Survey partner (100053143). Unique plan reference: #00781045-70257E

Ordnance Survey and the OS Symbol are registered trademarks of Ordnance Survey, the national mapping agency of Great Britain. MapServe® logo, pdf design and the www.buyaplan.co.uk website are Copyright © Pass Inc Ltd 2022