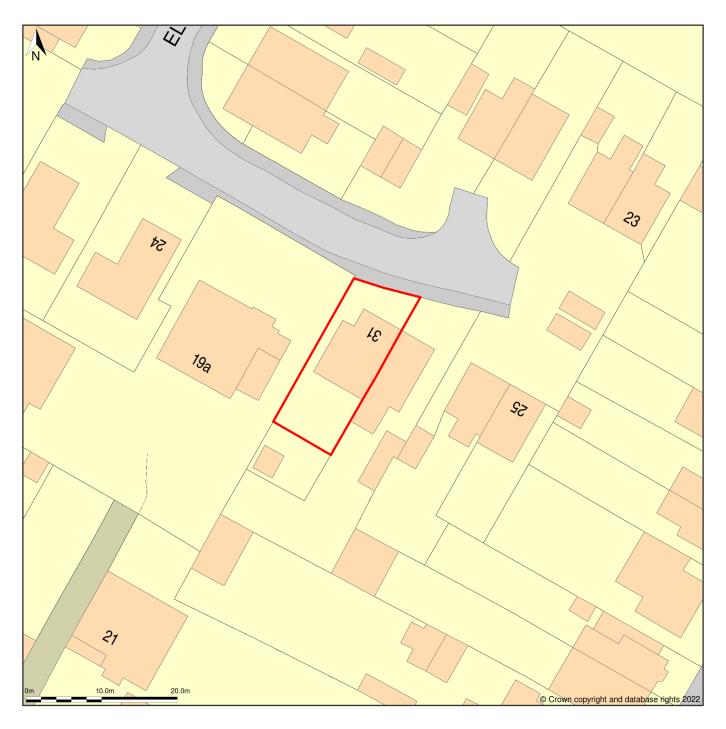

# 31, Ellesmere Close, Gloucester, Gloucestershire, GL3 3DH

Block Plan shows area bounded by: 386618.03, 217788.93 386708.03, 217878.93 (at a scale of 1:500), OSGridRef: SO86661783. The representation of a road, track or path is no evidence of a right of way. The representation of features as lines is no evidence of a property boundary.

Produced on 1st Dec 2022 from the Ordnance Survey National Geographic Database and incorporating surveyed revision available at this date. Reproduction in whole or part is prohibited without the prior permission of Ordnance Survey. © Crown copyright 2022. Supplied by https://www.buyaplan.co.uk digital mapping a licensed Ordnance Survey partner (100053143). Unique plan reference: #00781044-47DCF9

Ordnance Survey and the OS Symbol are registered trademarks of Ordnance Survey, the national mapping agency of Great Britain. MapServe® logo, pdf design and the www.buyaplan.co.uk website are Copyright © Pass Inc Ltd 2022