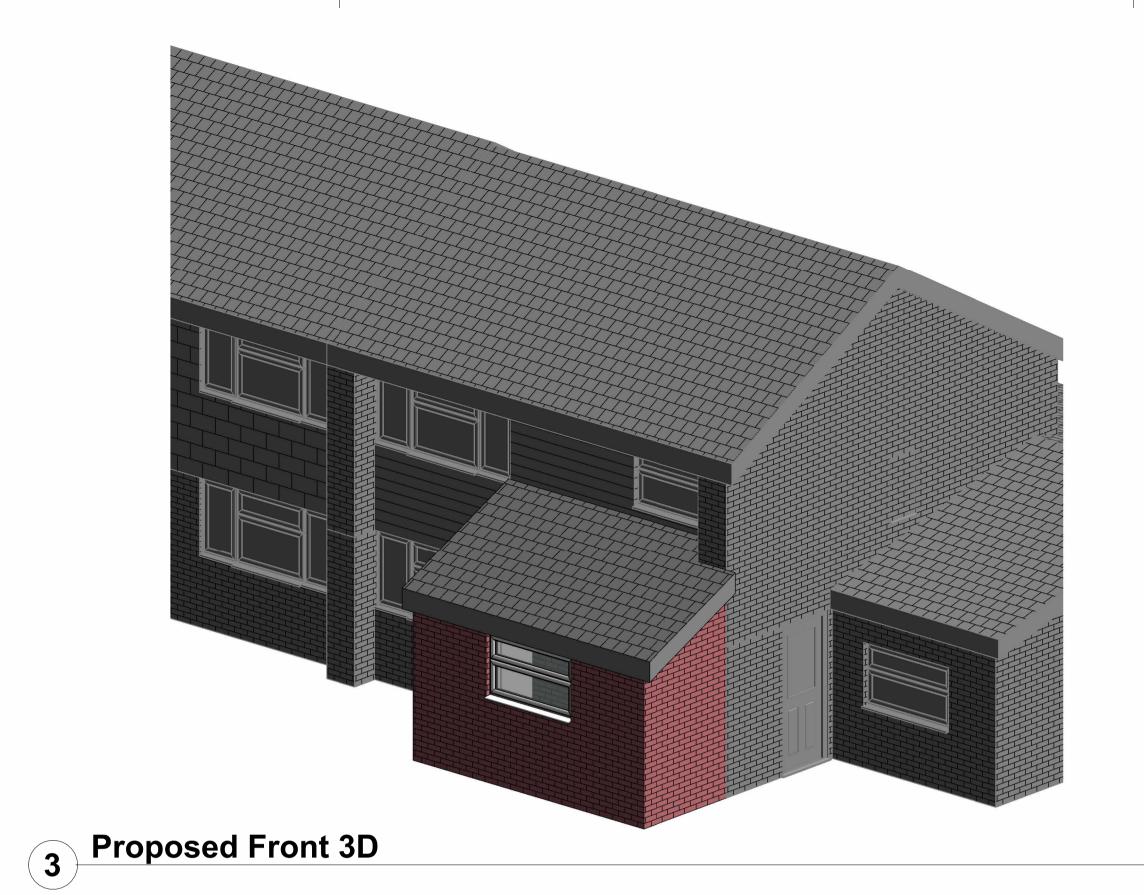

> STATUS \_ REVISION PL03\_MG

A100

REVISED BY

CHECKED BY

GL3 3DH

3 Existing Front Elevation
1:50

3 Proposed Front 3D

Proposed Side Elevation AA