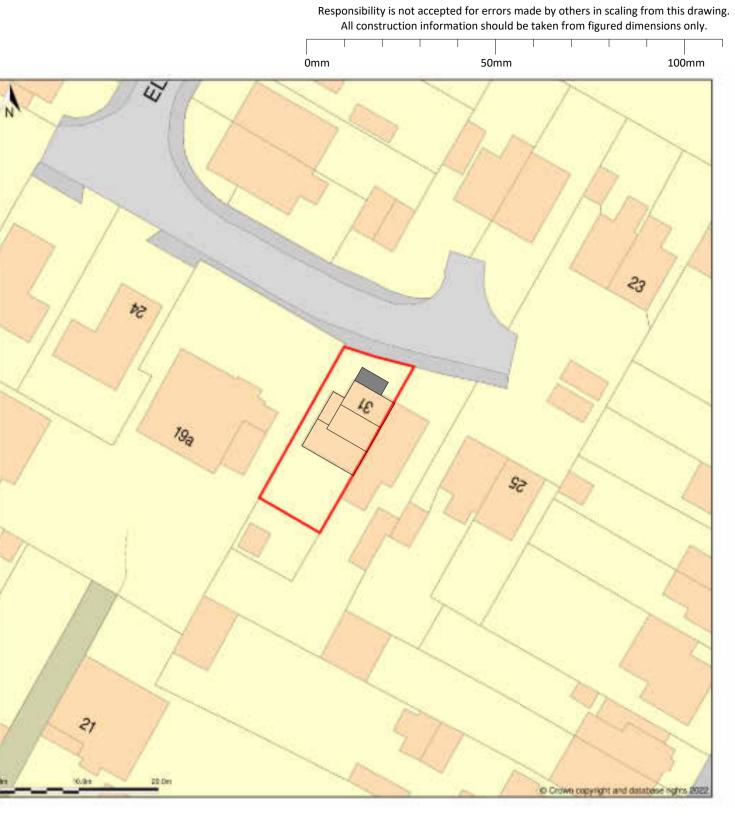

| Site Location                                                                                                                                                                                                                   |                                          |  |  |  |
|---------------------------------------------------------------------------------------------------------------------------------------------------------------------------------------------------------------------------------|------------------------------------------|--|--|--|
| <b>Disclaimer:</b> We can only make recommendations based on the answers given in the questions.                                                                                                                                |                                          |  |  |  |
| If you cannot provide a postcode, the description of site location must be completed. Please provide the most accurate site description you can, to help locate the site - for example "field to the North of the Post Office". |                                          |  |  |  |
| Number                                                                                                                                                                                                                          | 31                                       |  |  |  |
| Suffix                                                                                                                                                                                                                          |                                          |  |  |  |
| Property Name                                                                                                                                                                                                                   |                                          |  |  |  |
|                                                                                                                                                                                                                                 |                                          |  |  |  |
| Address Line 1                                                                                                                                                                                                                  | Address Line 1                           |  |  |  |
| Ellesmere Close                                                                                                                                                                                                                 |                                          |  |  |  |
| Address Line 2                                                                                                                                                                                                                  |                                          |  |  |  |
|                                                                                                                                                                                                                                 |                                          |  |  |  |
| Address Line 3                                                                                                                                                                                                                  |                                          |  |  |  |
| Gloucestershire                                                                                                                                                                                                                 |                                          |  |  |  |
| Town/city                                                                                                                                                                                                                       |                                          |  |  |  |
| Gloucester                                                                                                                                                                                                                      |                                          |  |  |  |
| Postcode                                                                                                                                                                                                                        |                                          |  |  |  |
| GL3 3DH                                                                                                                                                                                                                         |                                          |  |  |  |
|                                                                                                                                                                                                                                 |                                          |  |  |  |
|                                                                                                                                                                                                                                 | t be completed if postcode is not known: |  |  |  |
| Easting (x)                                                                                                                                                                                                                     | Northing (y)                             |  |  |  |
| 386663                                                                                                                                                                                                                          | 217834                                   |  |  |  |
| Description                                                                                                                                                                                                                     |                                          |  |  |  |
|                                                                                                                                                                                                                                 |                                          |  |  |  |

# 31, Ellesmere Close, Gloucester, Gloucestershire, GL3 3DH

Block Plan shows area bounded by: 386618.03, 217788.93 386708.03, 217878.93 (at a scale of 1:500), OSGridRef: SO86661783. The representation of a road, track or path is no evidence of a right of way. The representation of features as lines is no evidence of a property boundary.

# 31, Ellesmere Close, Gloucester, Gloucestershire, GL3 3DH

Site Plan shows area bounded by: 386592.23, 217763.36 386733.65, 217904.78 (at a scale of 1:1250), OSGridRef: SO86661783. The representation of a road, track or path is no evidence of a right of way. The representation of features as lines is no evidence of a property boundary.