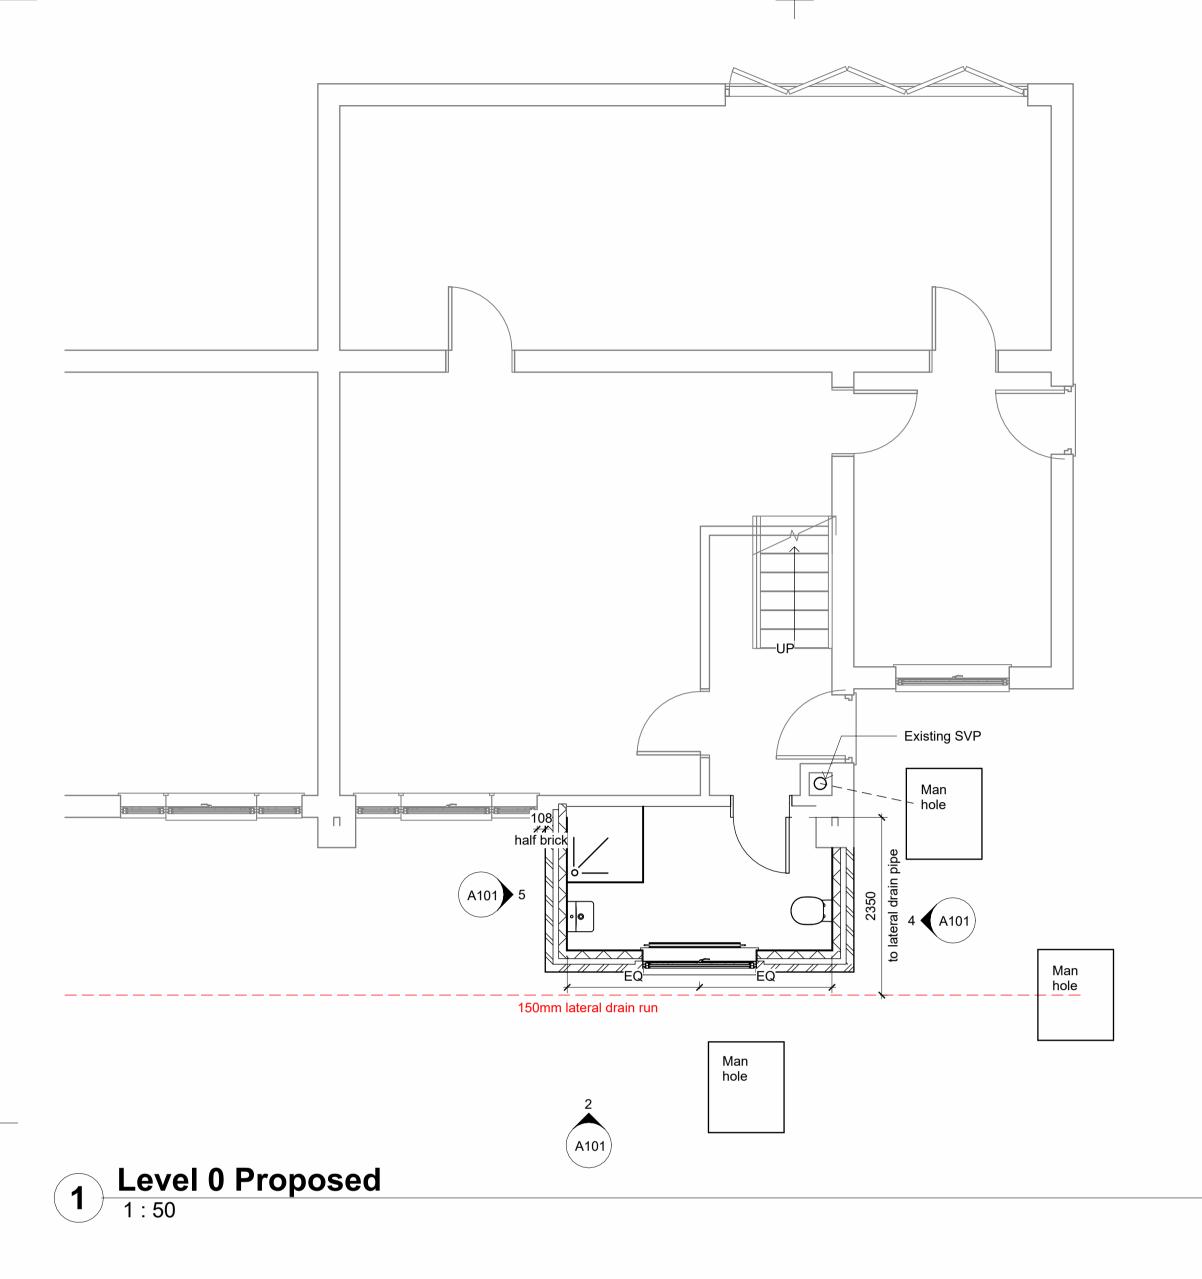

| Contact Details                                                                       |   |  |
|---------------------------------------------------------------------------------------|---|--|
| Primary number                                                                        |   |  |
| ***** REDACTED *****                                                                  |   |  |
| Secondary number                                                                      |   |  |
|                                                                                       |   |  |
| Fax number                                                                            | _ |  |
|                                                                                       |   |  |
| Email address                                                                         |   |  |
| ***** REDACTED *****                                                                  |   |  |
|                                                                                       |   |  |
|                                                                                       |   |  |
| Description of Proposed Works                                                         |   |  |
| Please describe the proposed works                                                    |   |  |
|                                                                                       |   |  |
| Front ground floor extension to create a downstairs shower room.                      |   |  |
| Has the work already been started without consent?                                    |   |  |
| ○ Yes                                                                                 |   |  |
| ⊗ No                                                                                  |   |  |
|                                                                                       |   |  |
|                                                                                       |   |  |
| Materials                                                                             |   |  |
| Materials  Does the proposed development require any materials to be used externally? |   |  |
| Does the proposed development require any materials to be used externally?  ⊘ Yes     |   |  |
| Does the proposed development require any materials to be used externally?            |   |  |
| Does the proposed development require any materials to be used externally?  ⊘ Yes     |   |  |
| Does the proposed development require any materials to be used externally?  ⊘ Yes     |   |  |
| Does the proposed development require any materials to be used externally?  ⊘ Yes     |   |  |
| Does the proposed development require any materials to be used externally?  ⊘ Yes     |   |  |
| Does the proposed development require any materials to be used externally?  ⊘ Yes     |   |  |
| Does the proposed development require any materials to be used externally?  ⊘ Yes     |   |  |
| Does the proposed development require any materials to be used externally?  ⊘ Yes     |   |  |
| Does the proposed development require any materials to be used externally?  ⊘ Yes     |   |  |
| Does the proposed development require any materials to be used externally?  ⊘ Yes     |   |  |
| Does the proposed development require any materials to be used externally?  ⊘ Yes     |   |  |
| Does the proposed development require any materials to be used externally?  ⊘ Yes     |   |  |
| Does the proposed development require any materials to be used externally?  ⊘ Yes     |   |  |
| Does the proposed development require any materials to be used externally?  ⊘ Yes     |   |  |

### Site address:

31 Ellesmere Close

Hucclecote

Gloucester

GL3 3DH

The new footprint will accommodate a downstairs shower room. This will significantly impact the comfort and wellbeing of the residents.

Externally the extension will have a pitched tiled roof to match the existing property and allow for natural water run-off. The external walls will be cavity wall construction, fully insulated to create a thermally efficient internal temperature. New windows will be double glazed to match the existing property with an obscure glass for privacy reasons. The existing roof space will be insulated and allow for the existing timber cladding to be removed and insulation to be upgraded behind to create more of an energy efficient envelope.