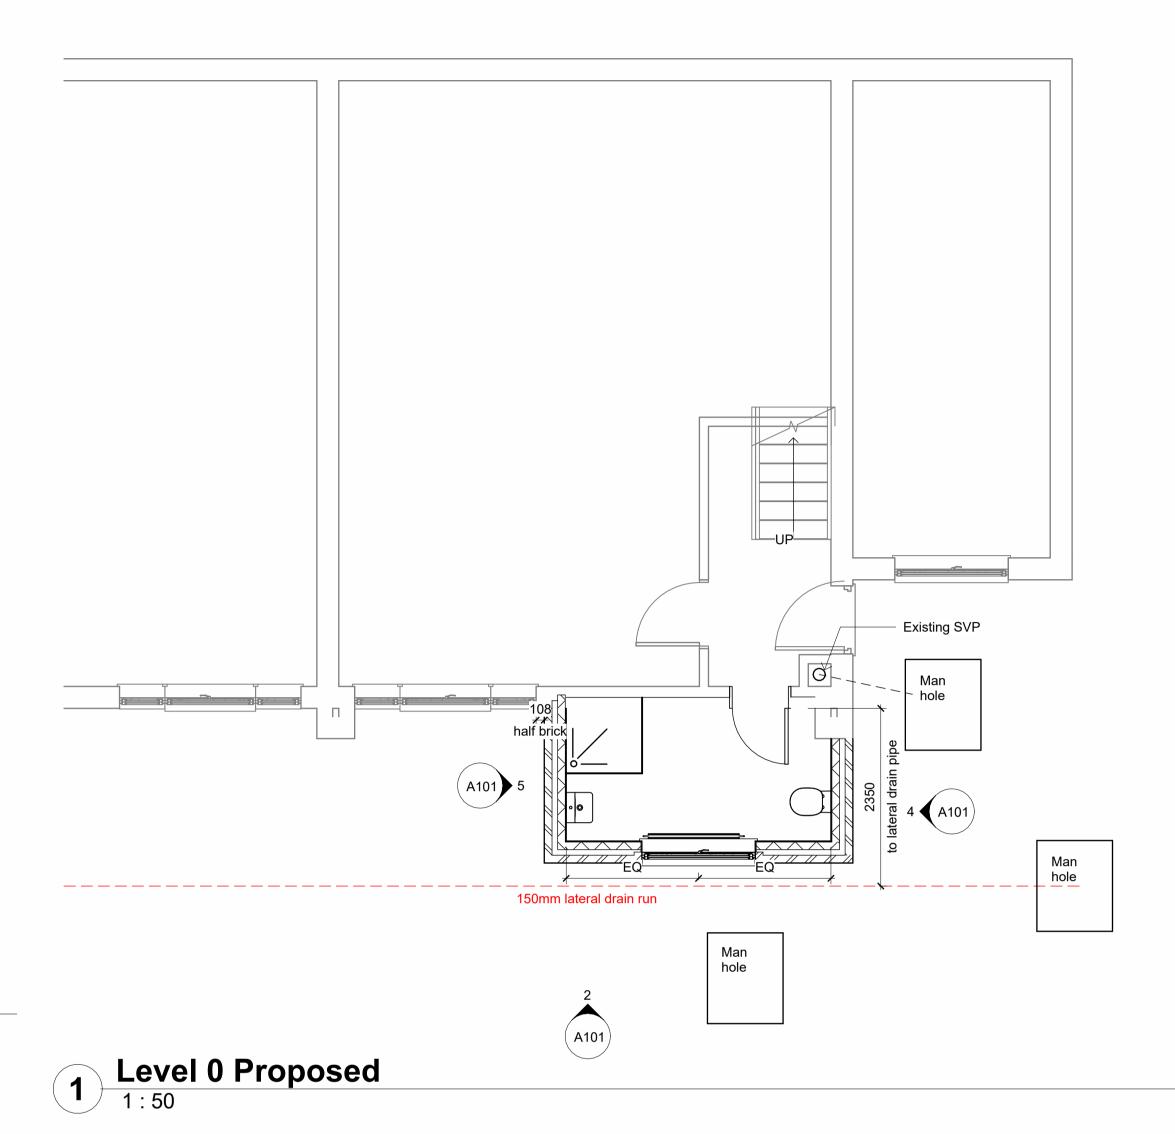

| Contact Details                                                                       |   |  |
|---------------------------------------------------------------------------------------|---|--|
| Primary number                                                                        |   |  |
| ***** REDACTED *****                                                                  |   |  |
| Secondary number                                                                      |   |  |
|                                                                                       |   |  |
| Fax number                                                                            | _ |  |
|                                                                                       |   |  |
| Email address                                                                         |   |  |
| ***** REDACTED *****                                                                  |   |  |
|                                                                                       |   |  |
|                                                                                       |   |  |
| Description of Proposed Works                                                         |   |  |
| Please describe the proposed works                                                    |   |  |
|                                                                                       |   |  |
| Front ground floor extension to create a downstairs shower room.                      |   |  |
| Has the work already been started without consent?                                    |   |  |
| ○ Yes                                                                                 |   |  |
| ⊗ No                                                                                  |   |  |
|                                                                                       |   |  |
|                                                                                       |   |  |
| Materials                                                                             |   |  |
| Materials  Does the proposed development require any materials to be used externally? |   |  |
| Does the proposed development require any materials to be used externally?  ⊘ Yes     |   |  |
| Does the proposed development require any materials to be used externally?            |   |  |
| Does the proposed development require any materials to be used externally?  ⊘ Yes     |   |  |
| Does the proposed development require any materials to be used externally?  ⊘ Yes     |   |  |
| Does the proposed development require any materials to be used externally?  ⊘ Yes     |   |  |
| Does the proposed development require any materials to be used externally?  ⊘ Yes     |   |  |
| Does the proposed development require any materials to be used externally?  ⊘ Yes     |   |  |
| Does the proposed development require any materials to be used externally?  ⊘ Yes     |   |  |
| Does the proposed development require any materials to be used externally?  ⊘ Yes     |   |  |
| Does the proposed development require any materials to be used externally?  ⊘ Yes     |   |  |
| Does the proposed development require any materials to be used externally?  ⊘ Yes     |   |  |
| Does the proposed development require any materials to be used externally?  ⊘ Yes     |   |  |
| Does the proposed development require any materials to be used externally?  ⊘ Yes     |   |  |
| Does the proposed development require any materials to be used externally?  ⊘ Yes     |   |  |
| Does the proposed development require any materials to be used externally?  ⊘ Yes     |   |  |

| Please provide a description of existing and proposed materials and finishes to be used externally (including type, colour and name for each material)                                                           |
|------------------------------------------------------------------------------------------------------------------------------------------------------------------------------------------------------------------|
| Type: Walls                                                                                                                                                                                                      |
| Existing materials and finishes:  Brick                                                                                                                                                                          |
| Proposed materials and finishes:  Brick to match existing                                                                                                                                                        |
| Type: Roof                                                                                                                                                                                                       |
| Existing materials and finishes: Tiled                                                                                                                                                                           |
| Proposed materials and finishes: Tiled to match existing                                                                                                                                                         |
| Type: Windows                                                                                                                                                                                                    |
| Existing materials and finishes:  uPVC white                                                                                                                                                                     |
| Proposed materials and finishes:  uPVC white to match existing                                                                                                                                                   |
| Are you supplying additional information on submitted plans, drawings or a design and access statement?  ② Yes  ○ No  If Yes, please state references for the plans, drawings and/or design and access statement |
| Existing and proposed plans, elevations and site plan                                                                                                                                                            |
| Trees and Hedges                                                                                                                                                                                                 |
| Are there any trees or hedges on the property or on adjoining properties which are within falling distance of the proposed development?  Yes  No                                                                 |
| Will any trees or hedges need to be removed or pruned in order to carry out your proposal?                                                                                                                       |
| <ul><li>○ Yes</li><li>② No</li></ul>                                                                                                                                                                             |
| Pedestrian and Vehicle Access, Roads and Rights of Way                                                                                                                                                           |
| Is a new or altered vehicle access proposed to or from the public highway?  O Yes  No                                                                                                                            |
|                                                                                                                                                                                                                  |