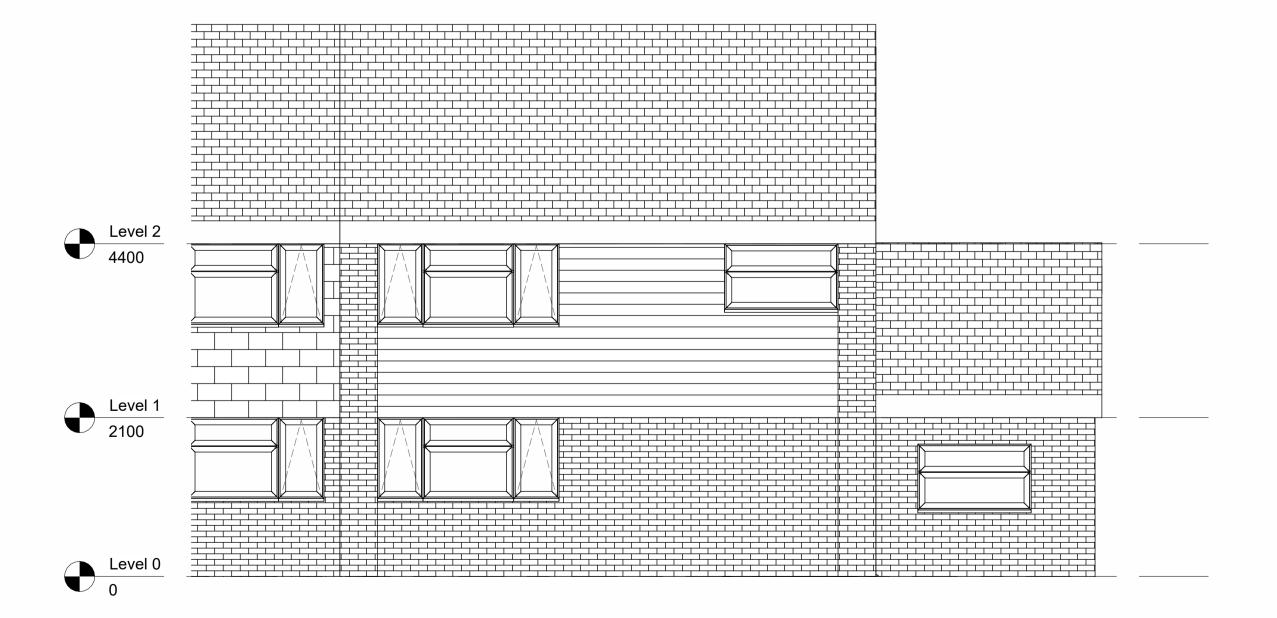

> STATUS \_ REVISION PL03\_MG

A100

REVISED BY

CHECKED BY

GL3 3DH

3 Existing Front Elevation
1:50

3 Proposed Front 3D

Proposed Side Elevation AA

STATUS CODE
S1: Suitable for coordination
1:50@A1

STATUS\_REVISION
PL02\_MG

Level 2
2
4400

Level 1
2100

Level 0
0

Proposed Front Elevation
1:50

Level 2
4400

Level 1
2100