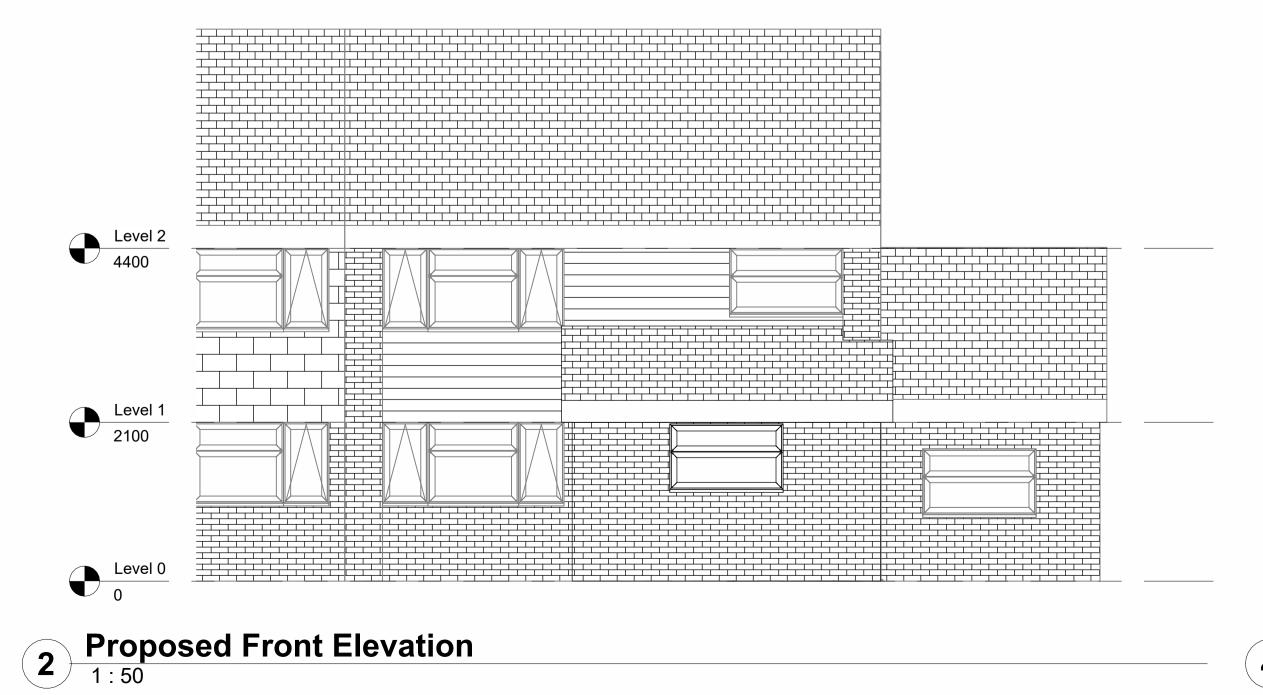

STATUS CODE
S1: Suitable for coordination
1:50@A1

STATUS\_REVISION
PL02\_MG

Level 2
2
4400

Level 1
2100

Level 0
0

Proposed Front Elevation
1:50

Level 2
4400

Level 1
2100