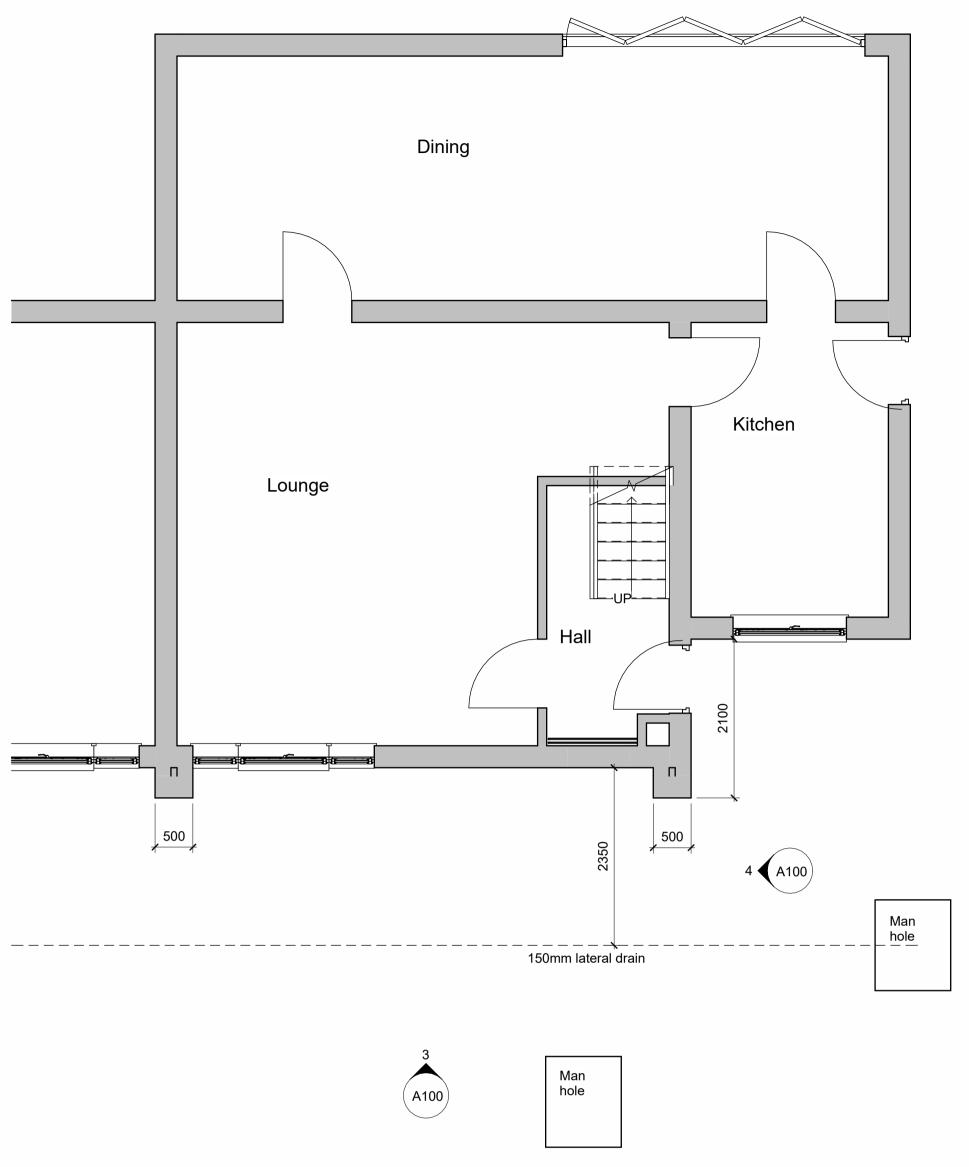

| Contact Details                                                                       |   |  |
|---------------------------------------------------------------------------------------|---|--|
| Primary number                                                                        |   |  |
| ***** REDACTED *****                                                                  |   |  |
| Secondary number                                                                      |   |  |
|                                                                                       |   |  |
| Fax number                                                                            | _ |  |
|                                                                                       |   |  |
| Email address                                                                         |   |  |
| ***** REDACTED *****                                                                  |   |  |
|                                                                                       |   |  |
|                                                                                       |   |  |
| Description of Proposed Works                                                         |   |  |
| Please describe the proposed works                                                    |   |  |
|                                                                                       |   |  |
| Front ground floor extension to create a downstairs shower room.                      |   |  |
| Has the work already been started without consent?                                    |   |  |
| ○ Yes                                                                                 |   |  |
| ⊗ No                                                                                  |   |  |
|                                                                                       |   |  |
|                                                                                       |   |  |
| Materials                                                                             |   |  |
| Materials  Does the proposed development require any materials to be used externally? |   |  |
| Does the proposed development require any materials to be used externally?  ⊘ Yes     |   |  |
| Does the proposed development require any materials to be used externally?            |   |  |
| Does the proposed development require any materials to be used externally?  ⊘ Yes     |   |  |
| Does the proposed development require any materials to be used externally?  ⊘ Yes     |   |  |
| Does the proposed development require any materials to be used externally?  ⊘ Yes     |   |  |
| Does the proposed development require any materials to be used externally?  ⊘ Yes     |   |  |
| Does the proposed development require any materials to be used externally?  ⊘ Yes     |   |  |
| Does the proposed development require any materials to be used externally?  ⊘ Yes     |   |  |
| Does the proposed development require any materials to be used externally?  ⊘ Yes     |   |  |
| Does the proposed development require any materials to be used externally?  ⊘ Yes     |   |  |
| Does the proposed development require any materials to be used externally?  ⊘ Yes     |   |  |
| Does the proposed development require any materials to be used externally?  ⊘ Yes     |   |  |
| Does the proposed development require any materials to be used externally?  ⊘ Yes     |   |  |
| Does the proposed development require any materials to be used externally?  ⊘ Yes     |   |  |
| Does the proposed development require any materials to be used externally?  ⊘ Yes     |   |  |

| Please provide a description of existing and proposed materials and finishes to be used externally (including type, colour and name for each material)                                                           |
|------------------------------------------------------------------------------------------------------------------------------------------------------------------------------------------------------------------|
| Type: Walls                                                                                                                                                                                                      |
| Existing materials and finishes:  Brick                                                                                                                                                                          |
| Proposed materials and finishes:  Brick to match existing                                                                                                                                                        |
| Type: Roof                                                                                                                                                                                                       |
| Existing materials and finishes: Tiled                                                                                                                                                                           |
| Proposed materials and finishes: Tiled to match existing                                                                                                                                                         |
| Type: Windows                                                                                                                                                                                                    |
| Existing materials and finishes:  uPVC white                                                                                                                                                                     |
| Proposed materials and finishes:  uPVC white to match existing                                                                                                                                                   |
| Are you supplying additional information on submitted plans, drawings or a design and access statement?  ② Yes  ○ No  If Yes, please state references for the plans, drawings and/or design and access statement |
| Existing and proposed plans, elevations and site plan                                                                                                                                                            |
| Trees and Hedges                                                                                                                                                                                                 |
| Are there any trees or hedges on the property or on adjoining properties which are within falling distance of the proposed development?  Yes  No                                                                 |
| Will any trees or hedges need to be removed or pruned in order to carry out your proposal?                                                                                                                       |
| <ul><li>○ Yes</li><li>② No</li></ul>                                                                                                                                                                             |
| Pedestrian and Vehicle Access, Roads and Rights of Way                                                                                                                                                           |
| Is a new or altered vehicle access proposed to or from the public highway?  O Yes  No                                                                                                                            |
|                                                                                                                                                                                                                  |