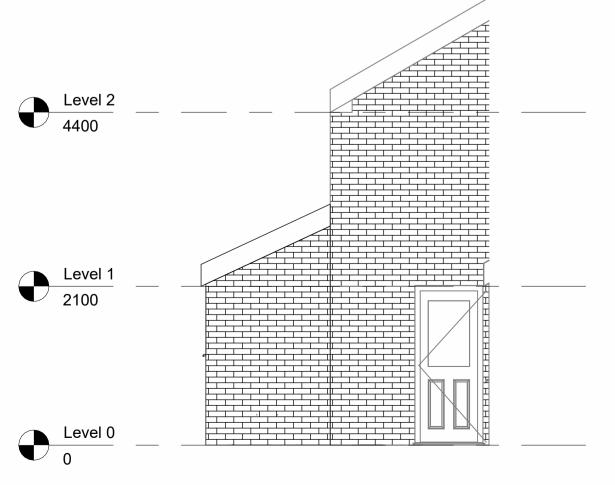

STATUS CODE
S1: Suitable for coordination
1:50@A1

STATUS\_REVISION
PL02\_MG

Level 2
2
4400

Level 1
2100

Level 0
0

Proposed Front Elevation
1:50

Level 2
4400

Level 1
2100