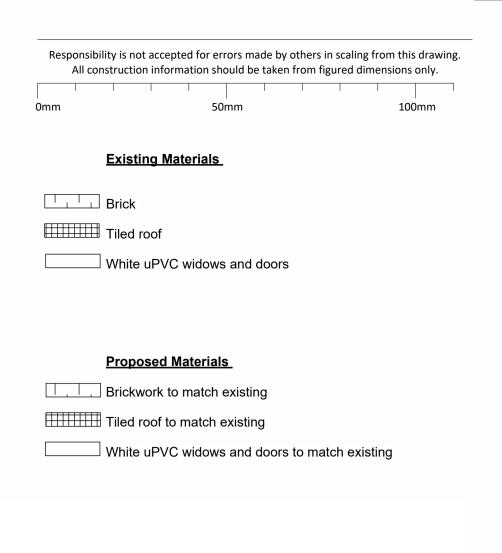

| Please provide a description of existing and proposed materials and finishes to be used externally (including type, colour and name for each material)                                                           |
|------------------------------------------------------------------------------------------------------------------------------------------------------------------------------------------------------------------|
| Type: Walls                                                                                                                                                                                                      |
| Existing materials and finishes:  Brick                                                                                                                                                                          |
| Proposed materials and finishes:  Brick to match existing                                                                                                                                                        |
| Type: Roof                                                                                                                                                                                                       |
| Existing materials and finishes: Tiled                                                                                                                                                                           |
| Proposed materials and finishes: Tiled to match existing                                                                                                                                                         |
| Type: Windows                                                                                                                                                                                                    |
| Existing materials and finishes:  uPVC white                                                                                                                                                                     |
| Proposed materials and finishes:  uPVC white to match existing                                                                                                                                                   |
| Are you supplying additional information on submitted plans, drawings or a design and access statement?  ② Yes  ○ No  If Yes, please state references for the plans, drawings and/or design and access statement |
| Existing and proposed plans, elevations and site plan                                                                                                                                                            |
| Trees and Hedges                                                                                                                                                                                                 |
| Are there any trees or hedges on the property or on adjoining properties which are within falling distance of the proposed development?  Yes  No                                                                 |
| Will any trees or hedges need to be removed or pruned in order to carry out your proposal?                                                                                                                       |
| <ul><li>○ Yes</li><li>② No</li></ul>                                                                                                                                                                             |
| Pedestrian and Vehicle Access, Roads and Rights of Way                                                                                                                                                           |
| Is a new or altered vehicle access proposed to or from the public highway?  O Yes  No                                                                                                                            |
|                                                                                                                                                                                                                  |

Existing Materials

Brick

Tiled roof

White uPVC widows and doors

Proposed Materials

Brickwork to match existing

Tiled roof to match existing

White uPVC widows and doors to match existing