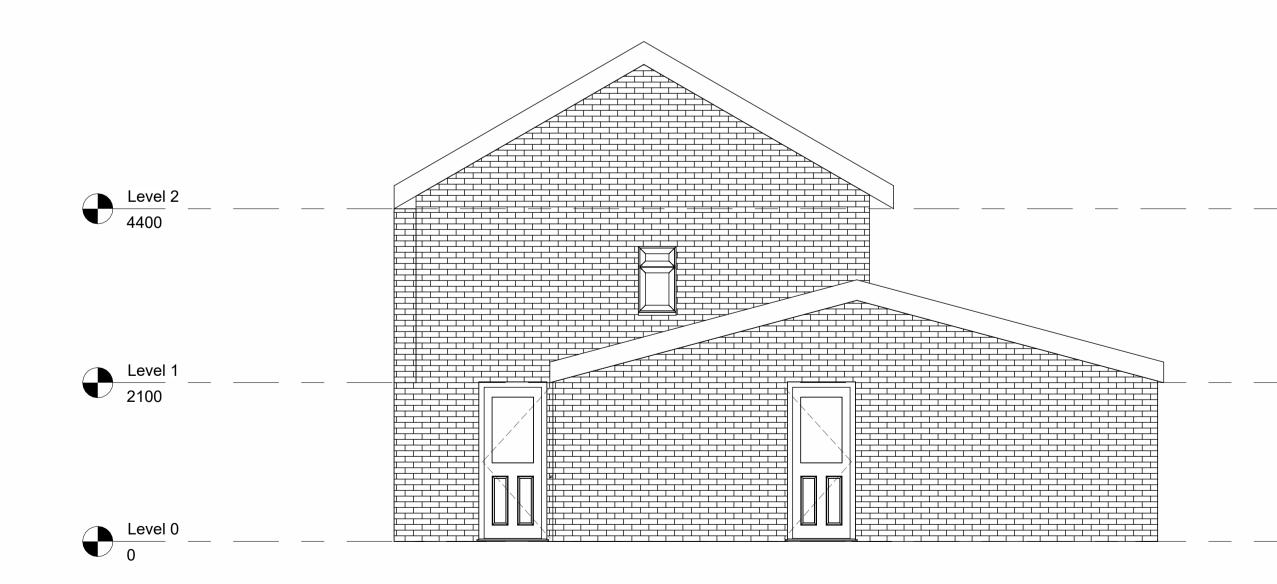

> STATUS \_ REVISION PL03\_MG

A100

REVISED BY

CHECKED BY

GL3 3DH

3 Existing Front Elevation
1:50

3 Proposed Front 3D

Proposed Side Elevation AA

5 Proposed Side Elevation BB

1:50

Responsibility is not accepted for errors made by others in scaling from this drawing.

All construction information should be taken from figured dimensions only.

Omm 50mm 100mm