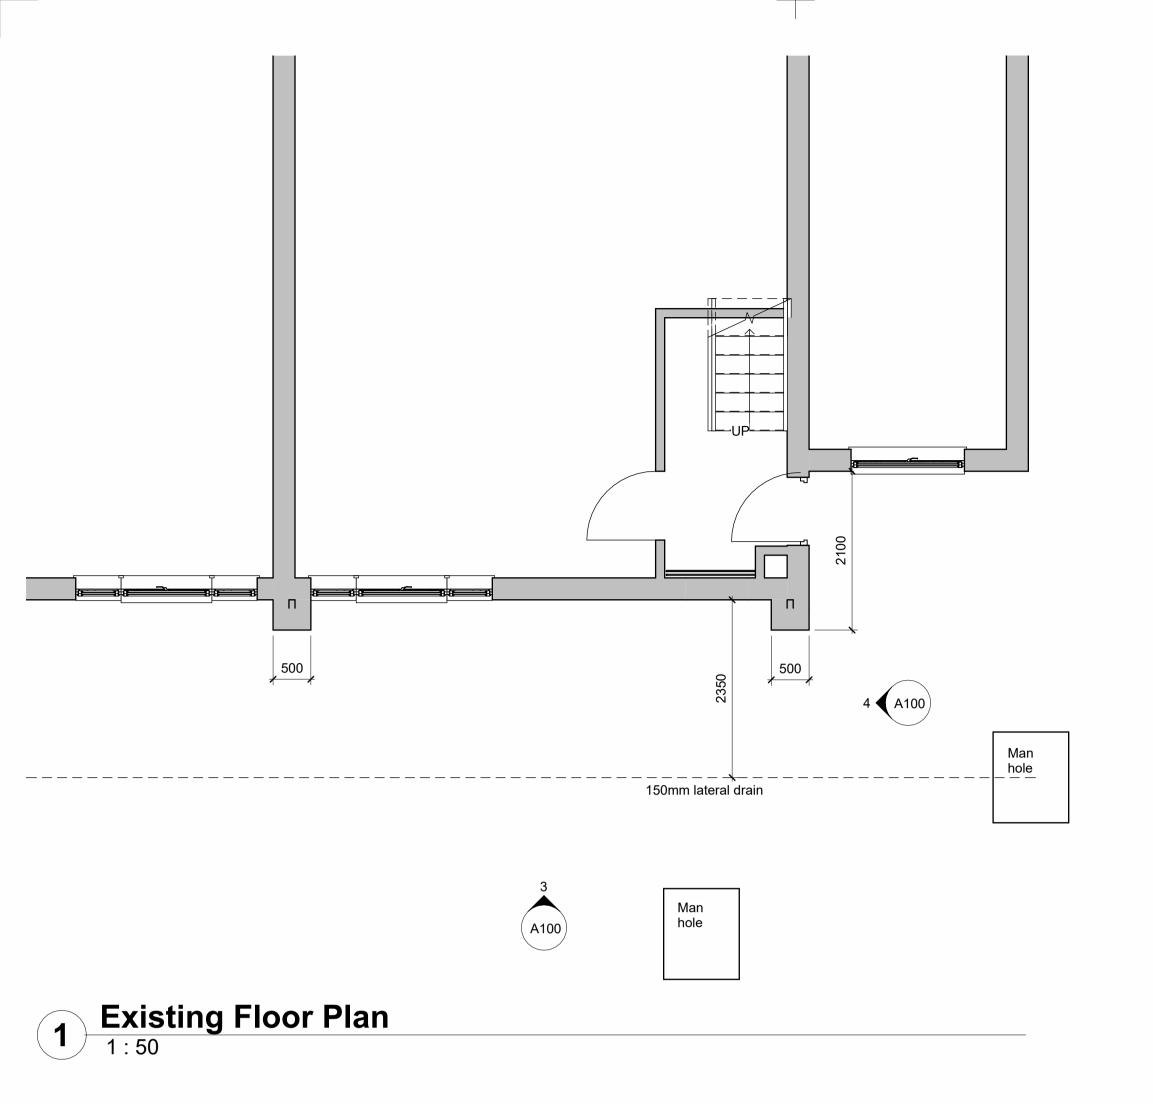

| Contact Details                                                                       |   |  |
|---------------------------------------------------------------------------------------|---|--|
| Primary number                                                                        |   |  |
| ***** REDACTED *****                                                                  |   |  |
| Secondary number                                                                      |   |  |
|                                                                                       |   |  |
| Fax number                                                                            | _ |  |
|                                                                                       |   |  |
| Email address                                                                         |   |  |
| ***** REDACTED *****                                                                  |   |  |
|                                                                                       |   |  |
|                                                                                       |   |  |
| Description of Proposed Works                                                         |   |  |
| Please describe the proposed works                                                    |   |  |
|                                                                                       |   |  |
| Front ground floor extension to create a downstairs shower room.                      |   |  |
| Has the work already been started without consent?                                    |   |  |
| ○ Yes                                                                                 |   |  |
| ⊗ No                                                                                  |   |  |
|                                                                                       |   |  |
|                                                                                       |   |  |
| Materials                                                                             |   |  |
| Materials  Does the proposed development require any materials to be used externally? |   |  |
| Does the proposed development require any materials to be used externally?  ⊘ Yes     |   |  |
| Does the proposed development require any materials to be used externally?            |   |  |
| Does the proposed development require any materials to be used externally?  ⊘ Yes     |   |  |
| Does the proposed development require any materials to be used externally?  ⊘ Yes     |   |  |
| Does the proposed development require any materials to be used externally?  ⊘ Yes     |   |  |
| Does the proposed development require any materials to be used externally?  ⊘ Yes     |   |  |
| Does the proposed development require any materials to be used externally?  ⊘ Yes     |   |  |
| Does the proposed development require any materials to be used externally?  ⊘ Yes     |   |  |
| Does the proposed development require any materials to be used externally?  ⊘ Yes     |   |  |
| Does the proposed development require any materials to be used externally?  ⊘ Yes     |   |  |
| Does the proposed development require any materials to be used externally?  ⊘ Yes     |   |  |
| Does the proposed development require any materials to be used externally?  ⊘ Yes     |   |  |
| Does the proposed development require any materials to be used externally?  ⊘ Yes     |   |  |
| Does the proposed development require any materials to be used externally?  ⊘ Yes     |   |  |
| Does the proposed development require any materials to be used externally?  ⊘ Yes     |   |  |

| Please provide a description of existing and proposed materials and finishes to be used externally (including type, colour and name for each material)                                                           |
|------------------------------------------------------------------------------------------------------------------------------------------------------------------------------------------------------------------|
| Type: Walls                                                                                                                                                                                                      |
| Existing materials and finishes:  Brick                                                                                                                                                                          |
| Proposed materials and finishes:  Brick to match existing                                                                                                                                                        |
| Type: Roof                                                                                                                                                                                                       |
| Existing materials and finishes: Tiled                                                                                                                                                                           |
| Proposed materials and finishes: Tiled to match existing                                                                                                                                                         |
| Type: Windows                                                                                                                                                                                                    |
| Existing materials and finishes:  uPVC white                                                                                                                                                                     |
| Proposed materials and finishes:  uPVC white to match existing                                                                                                                                                   |
| Are you supplying additional information on submitted plans, drawings or a design and access statement?  ② Yes  ○ No  If Yes, please state references for the plans, drawings and/or design and access statement |
| Existing and proposed plans, elevations and site plan                                                                                                                                                            |
| Trees and Hedges                                                                                                                                                                                                 |
| Are there any trees or hedges on the property or on adjoining properties which are within falling distance of the proposed development?  Yes  No                                                                 |
| Will any trees or hedges need to be removed or pruned in order to carry out your proposal?                                                                                                                       |
| <ul><li>○ Yes</li><li>② No</li></ul>                                                                                                                                                                             |
| Pedestrian and Vehicle Access, Roads and Rights of Way                                                                                                                                                           |
| Is a new or altered vehicle access proposed to or from the public highway?  O Yes  No                                                                                                                            |
|                                                                                                                                                                                                                  |

A100

**5** Proposed Block Plan
1:500

 $\mathsf{STATUS}\,\_\,\mathsf{REVISION}$ 

PL02\_MG

1 Existing Floor Plan
1:50

2 Existing Front 3D

4 Existing Side Elevation AA

1:50