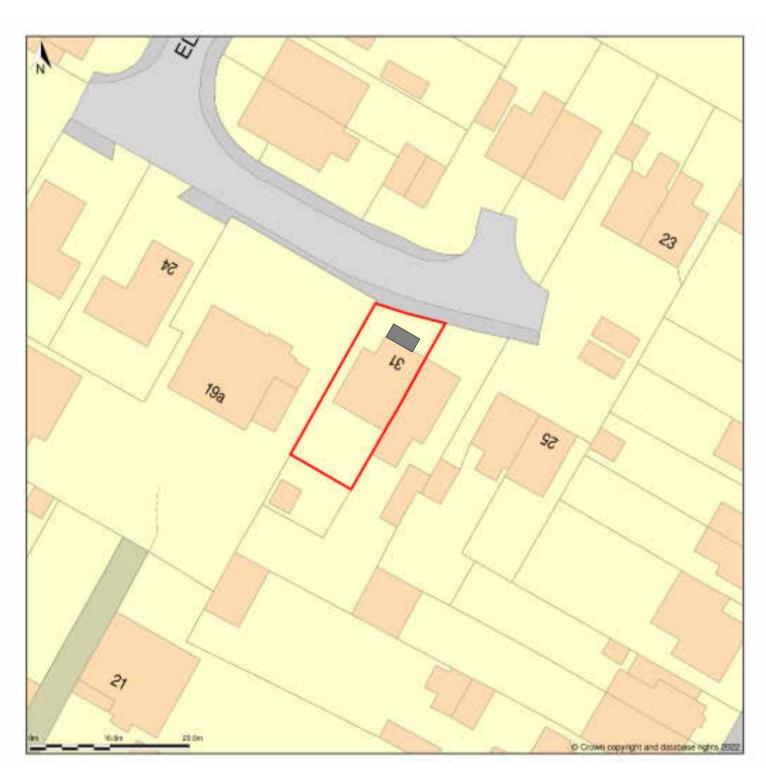

# 31, Ellesmere Close, Gloucester, Gloucestershire, GL3 3DH

Block Plan shows area bounded by: 386618.03, 217788.93 386708.03, 217878.93 (at a scale of 1:500), OSGridRef: SO86661783. The representation of a road, track or path is no evidence of a right of way. The representation of features as lines is no evidence of a property boundary.