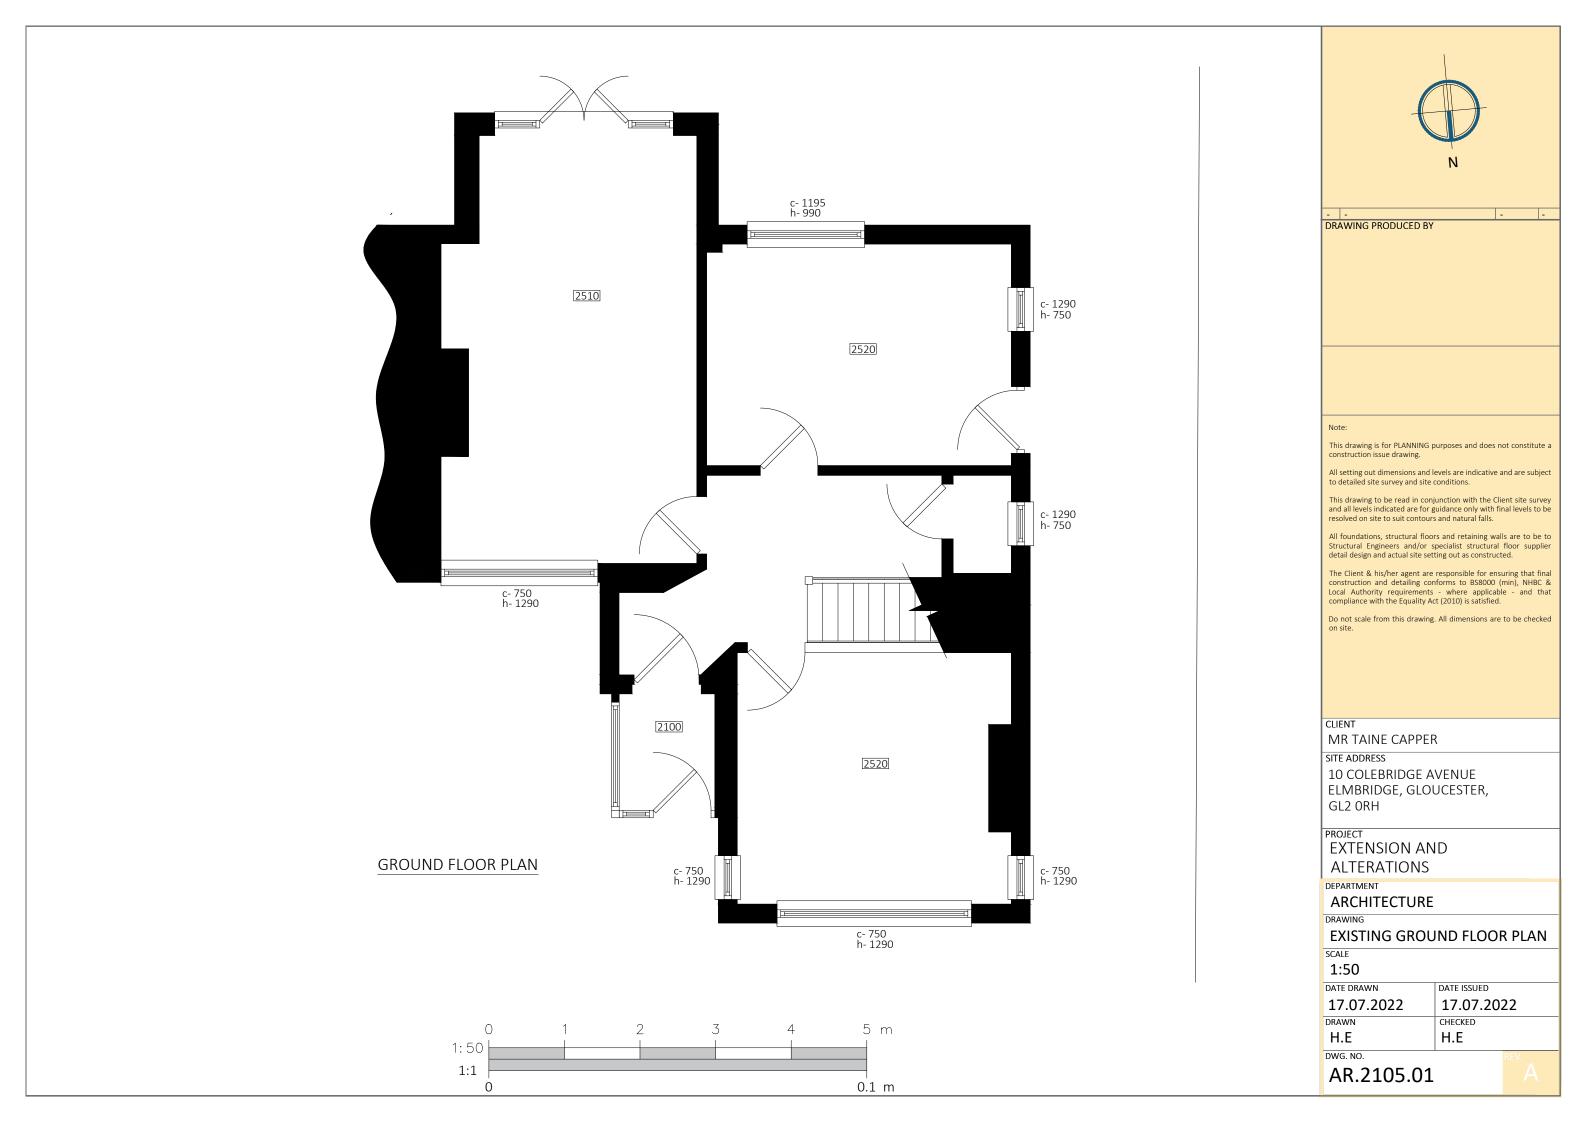

1:50

1:1

5 m

0.1 m

DRAWING PRODUCED BY

#### No

This drawing is for PLANNING purposes and does not constitute a construction issue drawing.

All setting out dimensions and levels are indicative and are subject to detailed site survey and site conditions.

This drawing to be read in conjunction with the Client site survey and all levels indicated are for guidance only with final levels to be resolved on site to suit contours and natural falls.

All foundations, structural floors and retaining walls are to be to Structural Engineers and/or specialist structural floor supplier detail design and actual site setting out as constructed.

The Client & his/her agent are responsible for ensuring that final construction and detailing conforms to BS8000 (min), NHBC & Local Authority requirements - where applicable - and that compliance with the Equality Act (2010) is satisfied.

Do not scale from this drawing. All dimensions are to be checked on site.

### CLIENT

MR TAINE CAPPER

SITE ADDRESS

10 COLEBRIDGE AVENUE ELMBRIDGE, GLOUCESTER, GL2 ORH

# PROJECT

EXTENSION AND ALTERATIONS

DEPARTMENT

## ARCHITECTURE

DRAWING