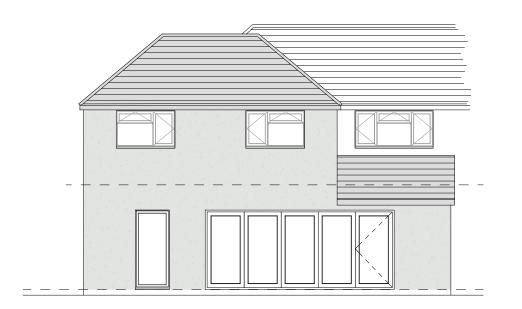

# PROPOSED ELEVATIONS

DRAWING PRODUCED BY

#### No

This drawing is for PLANNING purposes and does not constitute a construction issue drawing.

All setting out dimensions and levels are indicative and are subject to detailed site survey and site conditions.

This drawing to be read in conjunction with the Client site survey and all levels indicated are for guidance only with final levels to be resolved on site to suit contours and natural falls.

All foundations, structural floors and retaining walls are to be to Structural Engineers and/or specialist structural floor supplier detail design and actual site setting out as constructed.

The Client & his/her agent are responsible for ensuring that final construction and detailing conforms to BS8000 (min), NHBC & Local Authority requirements - where applicable - and that compliance with the Equality Act (2010) is satisfied.

Do not scale from this drawing. All dimensions are to be checked on site.

### CLIENT

MR TAINE CAPPER

SITE ADDRESS

10 COLEBRIDGE AVENUE ELMBRIDGE, GLOUCESTER, GL2 ORH

### PROJECT

EXTENSION AND ALTERATIONS

## DEPARTMENT

## ARCHITECTURE

#### DRAWING

# PROPOSED ELEVATIONS OP 3

# SCALE

# 1:100

| DATE DRAWN | DATE ISSUED |
|------------|-------------|
| 22.07.2022 | 22.07.2022  |
| DRAWN      | CHECKED     |
| H.E        | H.E         |

DWG. NO.

AR.2105.06

В