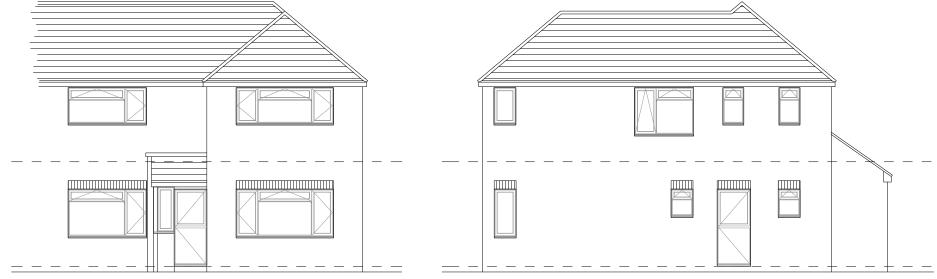

# **EXISTING ELEVATIONS**

This drawing is for PLANNING purposes and does not constitute a construction issue drawing.

All setting out dimensions and levels are indicative and are subject to detailed site survey and site conditions.

This drawing to be read in conjunction with the Client site survey and all levels indicated are for guidance only with final levels to be resolved on site to suit contours and natural falls.

All foundations, structural floors and retaining walls are to be to Structural Engineers and/or specialist structural floor supplier detail design and actual site setting out as constructed.

The Client & his/her agent are responsible for ensuring that final construction and detailing conforms to BS8000 (min), NHBC & Local Authority requirements - where applicable - and that compliance with the Equality Act (2010) is satisfied.

Do not scale from this drawing. All dimensions are to be checked on site.

CLIENT

MR TAINE CAPPER

SITE ADDRESS

10 COLEBRIDGE AVENUE ELMBRIDGE, GLOUCESTER, GL2 ORH

PROJECT

EXTENSION AND ALTERATIONS

DEPARTMENT

ARCHITECTURE

DRAWING

**EXISTING ELEVATIONS** 

SCALE

1:100

 DATE DRAWN
 DATE ISSUED

 17.07.2022
 17.07.2022

 DRAWN
 CHECKED

 H.E
 H.E

DWG. NO.

AR.2105.03