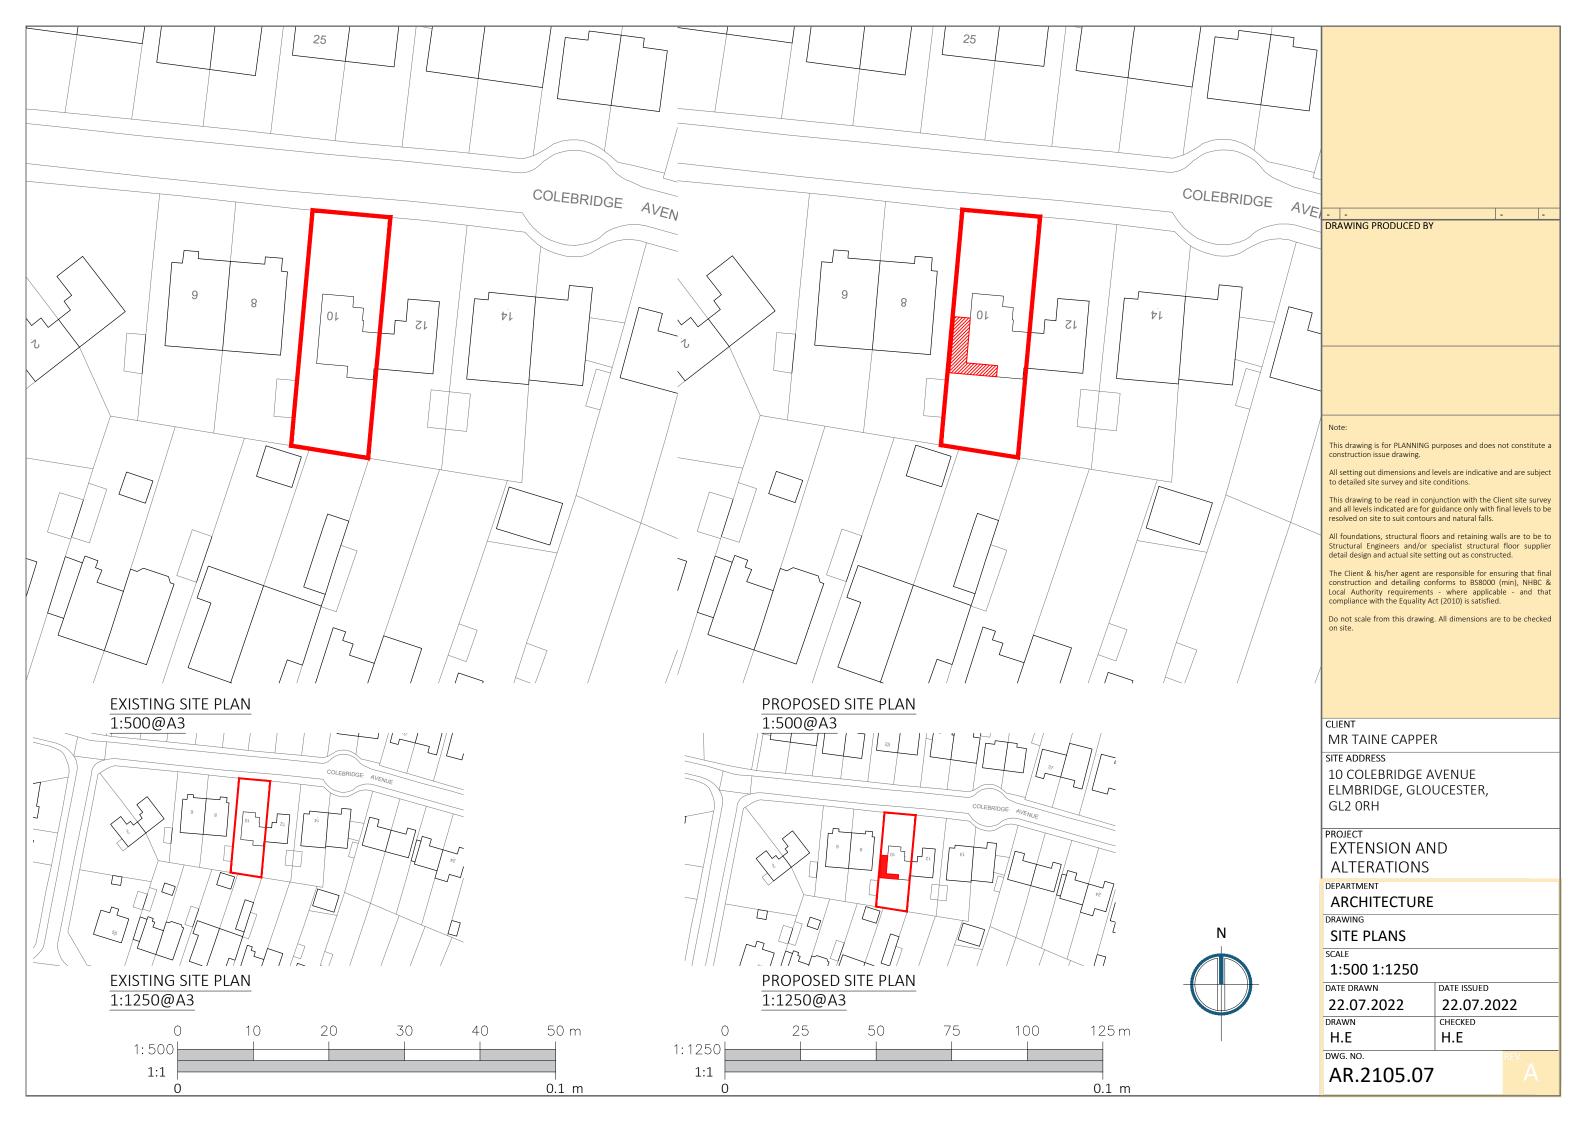

### CLIENT

MR TAINE CAPPER

SITE ADDRESS

10 COLEBRIDGE AVENUE ELMBRIDGE, GLOUCESTER, GL2 ORH

# PROJECT

EXTENSION AND ALTERATIONS

DEPARTMENT

## ARCHITECTURE

DRAWING