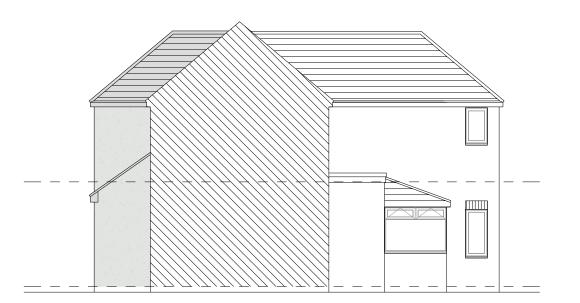

# PROPOSED ELEVATIONS

DRAWING PRODUCED BY

#### No

This drawing is for PLANNING purposes and does not constitute a construction issue drawing.

All setting out dimensions and levels are indicative and are subject to detailed site survey and site conditions.

This drawing to be read in conjunction with the Client site survey and all levels indicated are for guidance only with final levels to be resolved on site to suit contours and natural falls.

All foundations, structural floors and retaining walls are to be to Structural Engineers and/or specialist structural floor supplier detail design and actual site setting out as constructed.

The Client & his/her agent are responsible for ensuring that final construction and detailing conforms to BS8000 (min), NHBC & Local Authority requirements - where applicable - and that compliance with the Equality Act (2010) is satisfied.

Do not scale from this drawing. All dimensions are to be checked on site.

### CLIENT

MR TAINE CAPPER

SITE ADDRESS

10 COLEBRIDGE AVENUE ELMBRIDGE, GLOUCESTER, GL2 ORH

### PROJECT

EXTENSION AND ALTERATIONS

## DEPARTMENT

## ARCHITECTURE

#### DRAWING

# PROPOSED ELEVATIONS OP 3

# SCALE

# 1:100

| DATE DRAWN | DATE ISSUED |
|------------|-------------|
| 22.07.2022 | 22.07.2022  |
| DRAWN      | CHECKED     |
| H.E        | H.E         |

DWG. NO.

AR.2105.06

В