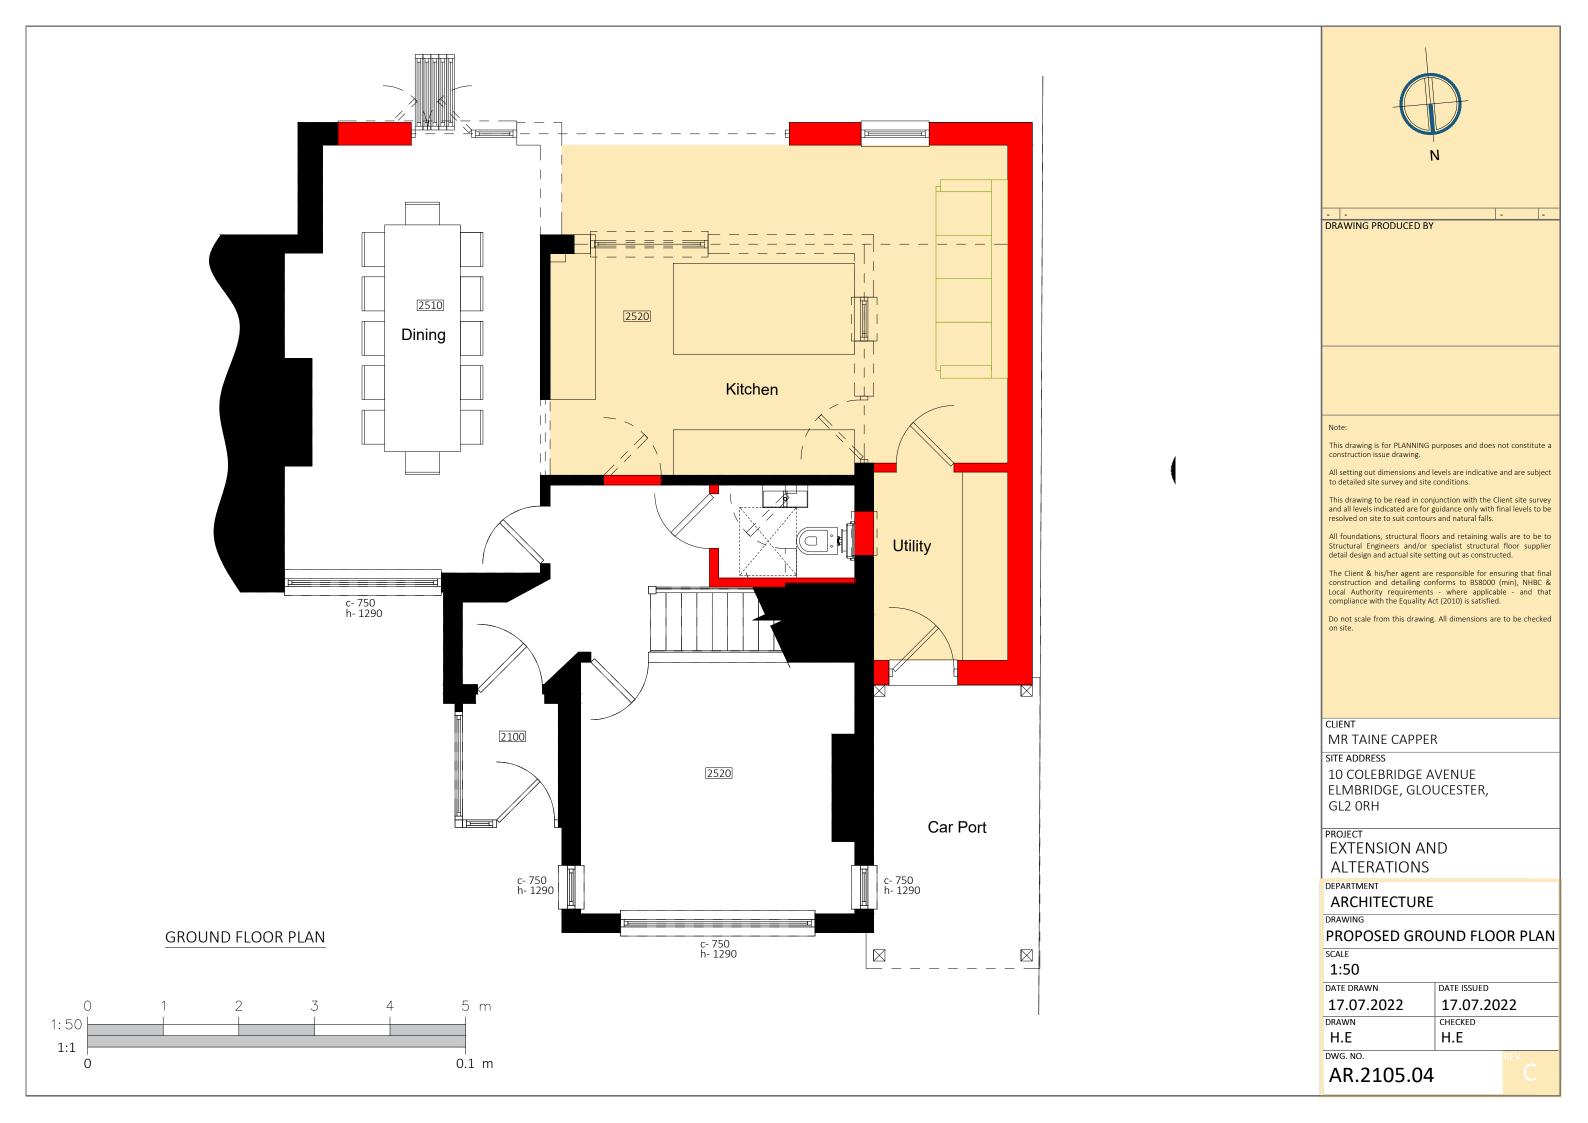

| Fax number                                                                                                                                                                                                                                                                                                                                                                                                                                                                                               |  |  |
|----------------------------------------------------------------------------------------------------------------------------------------------------------------------------------------------------------------------------------------------------------------------------------------------------------------------------------------------------------------------------------------------------------------------------------------------------------------------------------------------------------|--|--|
|                                                                                                                                                                                                                                                                                                                                                                                                                                                                                                          |  |  |
| Email address                                                                                                                                                                                                                                                                                                                                                                                                                                                                                            |  |  |
| ***** REDACTED *****                                                                                                                                                                                                                                                                                                                                                                                                                                                                                     |  |  |
|                                                                                                                                                                                                                                                                                                                                                                                                                                                                                                          |  |  |
|                                                                                                                                                                                                                                                                                                                                                                                                                                                                                                          |  |  |
| D ' (' CD 1)W 1                                                                                                                                                                                                                                                                                                                                                                                                                                                                                          |  |  |
| Description of Proposed Works                                                                                                                                                                                                                                                                                                                                                                                                                                                                            |  |  |
| Please describe the proposed works                                                                                                                                                                                                                                                                                                                                                                                                                                                                       |  |  |
| Planned is the removal of existing garage to rear of the property due to poor construction and poor design. Provide a two storey rear and side extension to property to provide large open plan family living area and kitchen downstairs. With the development of existing bedrooms to provide ensuites, whilst maintain but enlarging the existing three bedrooms of the property. Also provide a covered area to the front of the property for potential electric car charging point and bin storage. |  |  |
| Has the work already been started without consent?                                                                                                                                                                                                                                                                                                                                                                                                                                                       |  |  |
| ○ Yes                                                                                                                                                                                                                                                                                                                                                                                                                                                                                                    |  |  |
| ⊙ No                                                                                                                                                                                                                                                                                                                                                                                                                                                                                                     |  |  |
|                                                                                                                                                                                                                                                                                                                                                                                                                                                                                                          |  |  |
| Materials  Does the proposed development require any materials to be used externally?                                                                                                                                                                                                                                                                                                                                                                                                                    |  |  |
| ⊙ Yes                                                                                                                                                                                                                                                                                                                                                                                                                                                                                                    |  |  |
| ○ No                                                                                                                                                                                                                                                                                                                                                                                                                                                                                                     |  |  |
| Please provide a description of existing and proposed materials and finishes to be used externally (including type, colour and name for each material)                                                                                                                                                                                                                                                                                                                                                   |  |  |
|                                                                                                                                                                                                                                                                                                                                                                                                                                                                                                          |  |  |
| Type:<br>Walls                                                                                                                                                                                                                                                                                                                                                                                                                                                                                           |  |  |
| Existing materials and finishes:  Masonry walls finished with a painted render finish.                                                                                                                                                                                                                                                                                                                                                                                                                   |  |  |
| Proposed materials and finishes:                                                                                                                                                                                                                                                                                                                                                                                                                                                                         |  |  |
| Modern masonry construction with render finish.                                                                                                                                                                                                                                                                                                                                                                                                                                                          |  |  |
| Type: Windows                                                                                                                                                                                                                                                                                                                                                                                                                                                                                            |  |  |
| Existing materials and finishes:  uPVC windows and doors to the property.                                                                                                                                                                                                                                                                                                                                                                                                                                |  |  |
| Proposed materials and finishes:                                                                                                                                                                                                                                                                                                                                                                                                                                                                         |  |  |
| uPVC windows to latest u-value specifications. Bi-folding door likely to be aluminium construction for longest lasting results.                                                                                                                                                                                                                                                                                                                                                                          |  |  |
| Type: Roof                                                                                                                                                                                                                                                                                                                                                                                                                                                                                               |  |  |
| Existing materials and finishes:                                                                                                                                                                                                                                                                                                                                                                                                                                                                         |  |  |
| Existing hipped clay tile roof.                                                                                                                                                                                                                                                                                                                                                                                                                                                                          |  |  |
| Proposed materials and finishes: Hipped roof with tile finish to best match existing.                                                                                                                                                                                                                                                                                                                                                                                                                    |  |  |
|                                                                                                                                                                                                                                                                                                                                                                                                                                                                                                          |  |  |