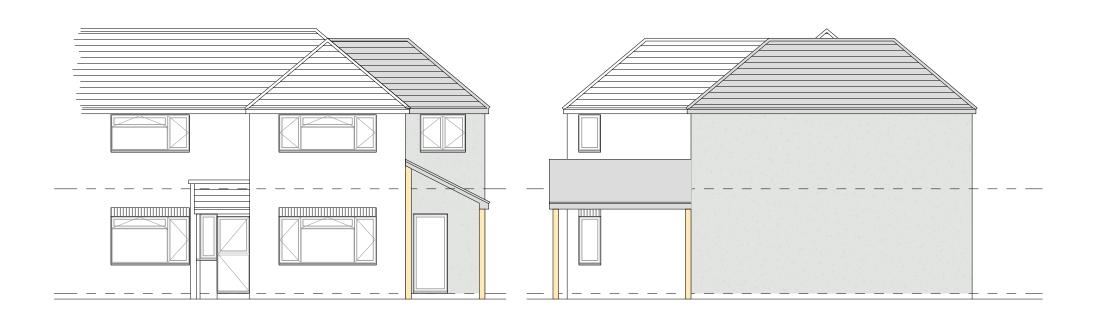

# PROPOSED ELEVATIONS

DRAWING PRODUCED BY

#### No

This drawing is for PLANNING purposes and does not constitute a construction issue drawing.

All setting out dimensions and levels are indicative and are subject to detailed site survey and site conditions.

This drawing to be read in conjunction with the Client site survey and all levels indicated are for guidance only with final levels to be resolved on site to suit contours and natural falls.

All foundations, structural floors and retaining walls are to be to Structural Engineers and/or specialist structural floor supplier detail design and actual site setting out as constructed.

The Client & his/her agent are responsible for ensuring that final construction and detailing conforms to BS8000 (min), NHBC & Local Authority requirements - where applicable - and that compliance with the Equality Act (2010) is satisfied.

Do not scale from this drawing. All dimensions are to be checked on site.

### CLIENT

MR TAINE CAPPER

SITE ADDRESS

10 COLEBRIDGE AVENUE ELMBRIDGE, GLOUCESTER, GL2 ORH

### PROJECT

EXTENSION AND ALTERATIONS

## DEPARTMENT

## ARCHITECTURE

#### DRAWING

# PROPOSED ELEVATIONS OP 3

# SCALE

# 1:100

| DATE DRAWN | DATE ISSUED |
|------------|-------------|
| 22.07.2022 | 22.07.2022  |
| DRAWN      | CHECKED     |
| H.E        | H.E         |

DWG. NO.

AR.2105.06

В