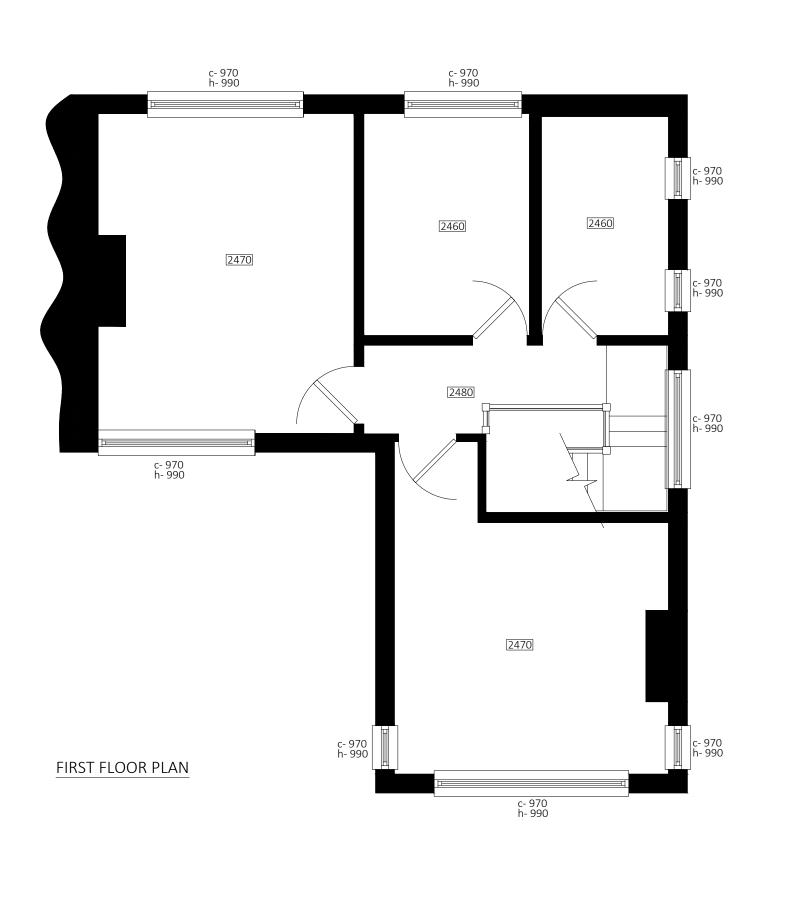

# EXISTING FIRST FLOOR PLAN

SCALE

1:50

| DATE DRAWN | DATE ISSUED |
|------------|-------------|
| 17.07.2022 | 17.07.2022  |
| DRAWN      | CHECKED     |
| H.F        | H.F         |

DWG. NO.

AR.2105.02