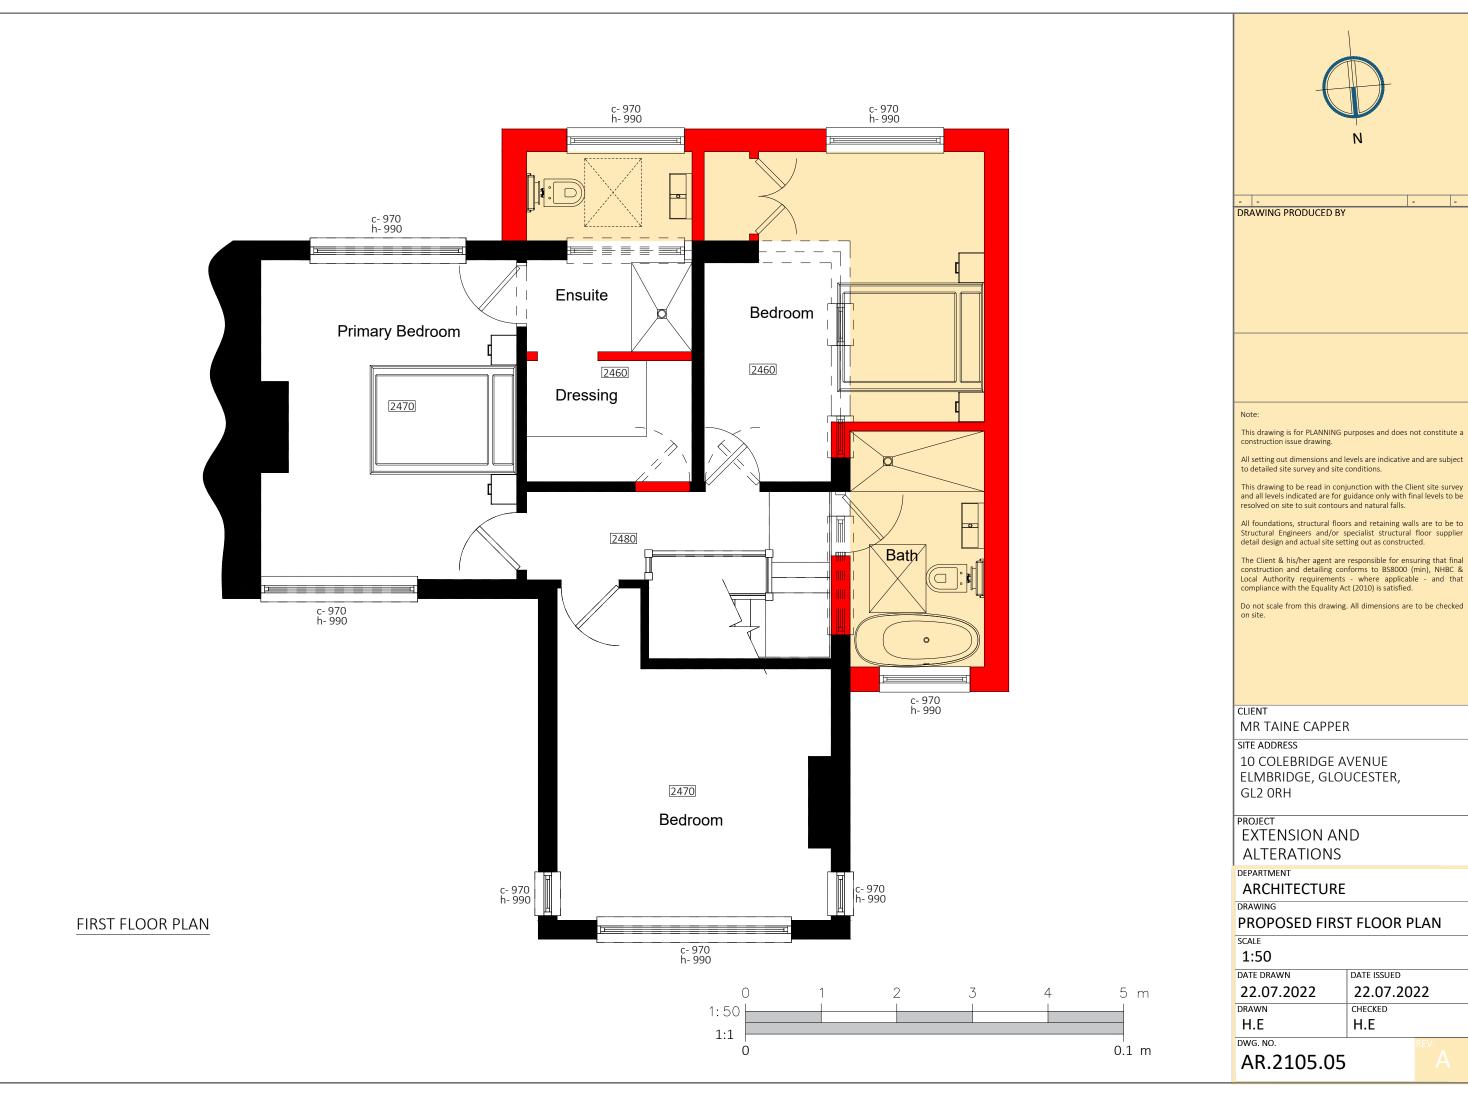

1:50

1:1

5 m

0.1 m

DRAWING PRODUCED BY

#### No

This drawing is for PLANNING purposes and does not constitute a construction issue drawing.

All setting out dimensions and levels are indicative and are subject to detailed site survey and site conditions.

This drawing to be read in conjunction with the Client site survey and all levels indicated are for guidance only with final levels to be resolved on site to suit contours and natural falls.

All foundations, structural floors and retaining walls are to be to Structural Engineers and/or specialist structural floor supplier detail design and actual site setting out as constructed.

The Client & his/her agent are responsible for ensuring that final construction and detailing conforms to BS8000 (min), NHBC & Local Authority requirements - where applicable - and that compliance with the Equality Act (2010) is satisfied.

Do not scale from this drawing. All dimensions are to be checked on site.

### CLIENT

MR TAINE CAPPER

SITE ADDRESS

10 COLEBRIDGE AVENUE ELMBRIDGE, GLOUCESTER, GL2 ORH

# PROJECT

EXTENSION AND ALTERATIONS

DEPARTMENT

## ARCHITECTURE

DRAWING