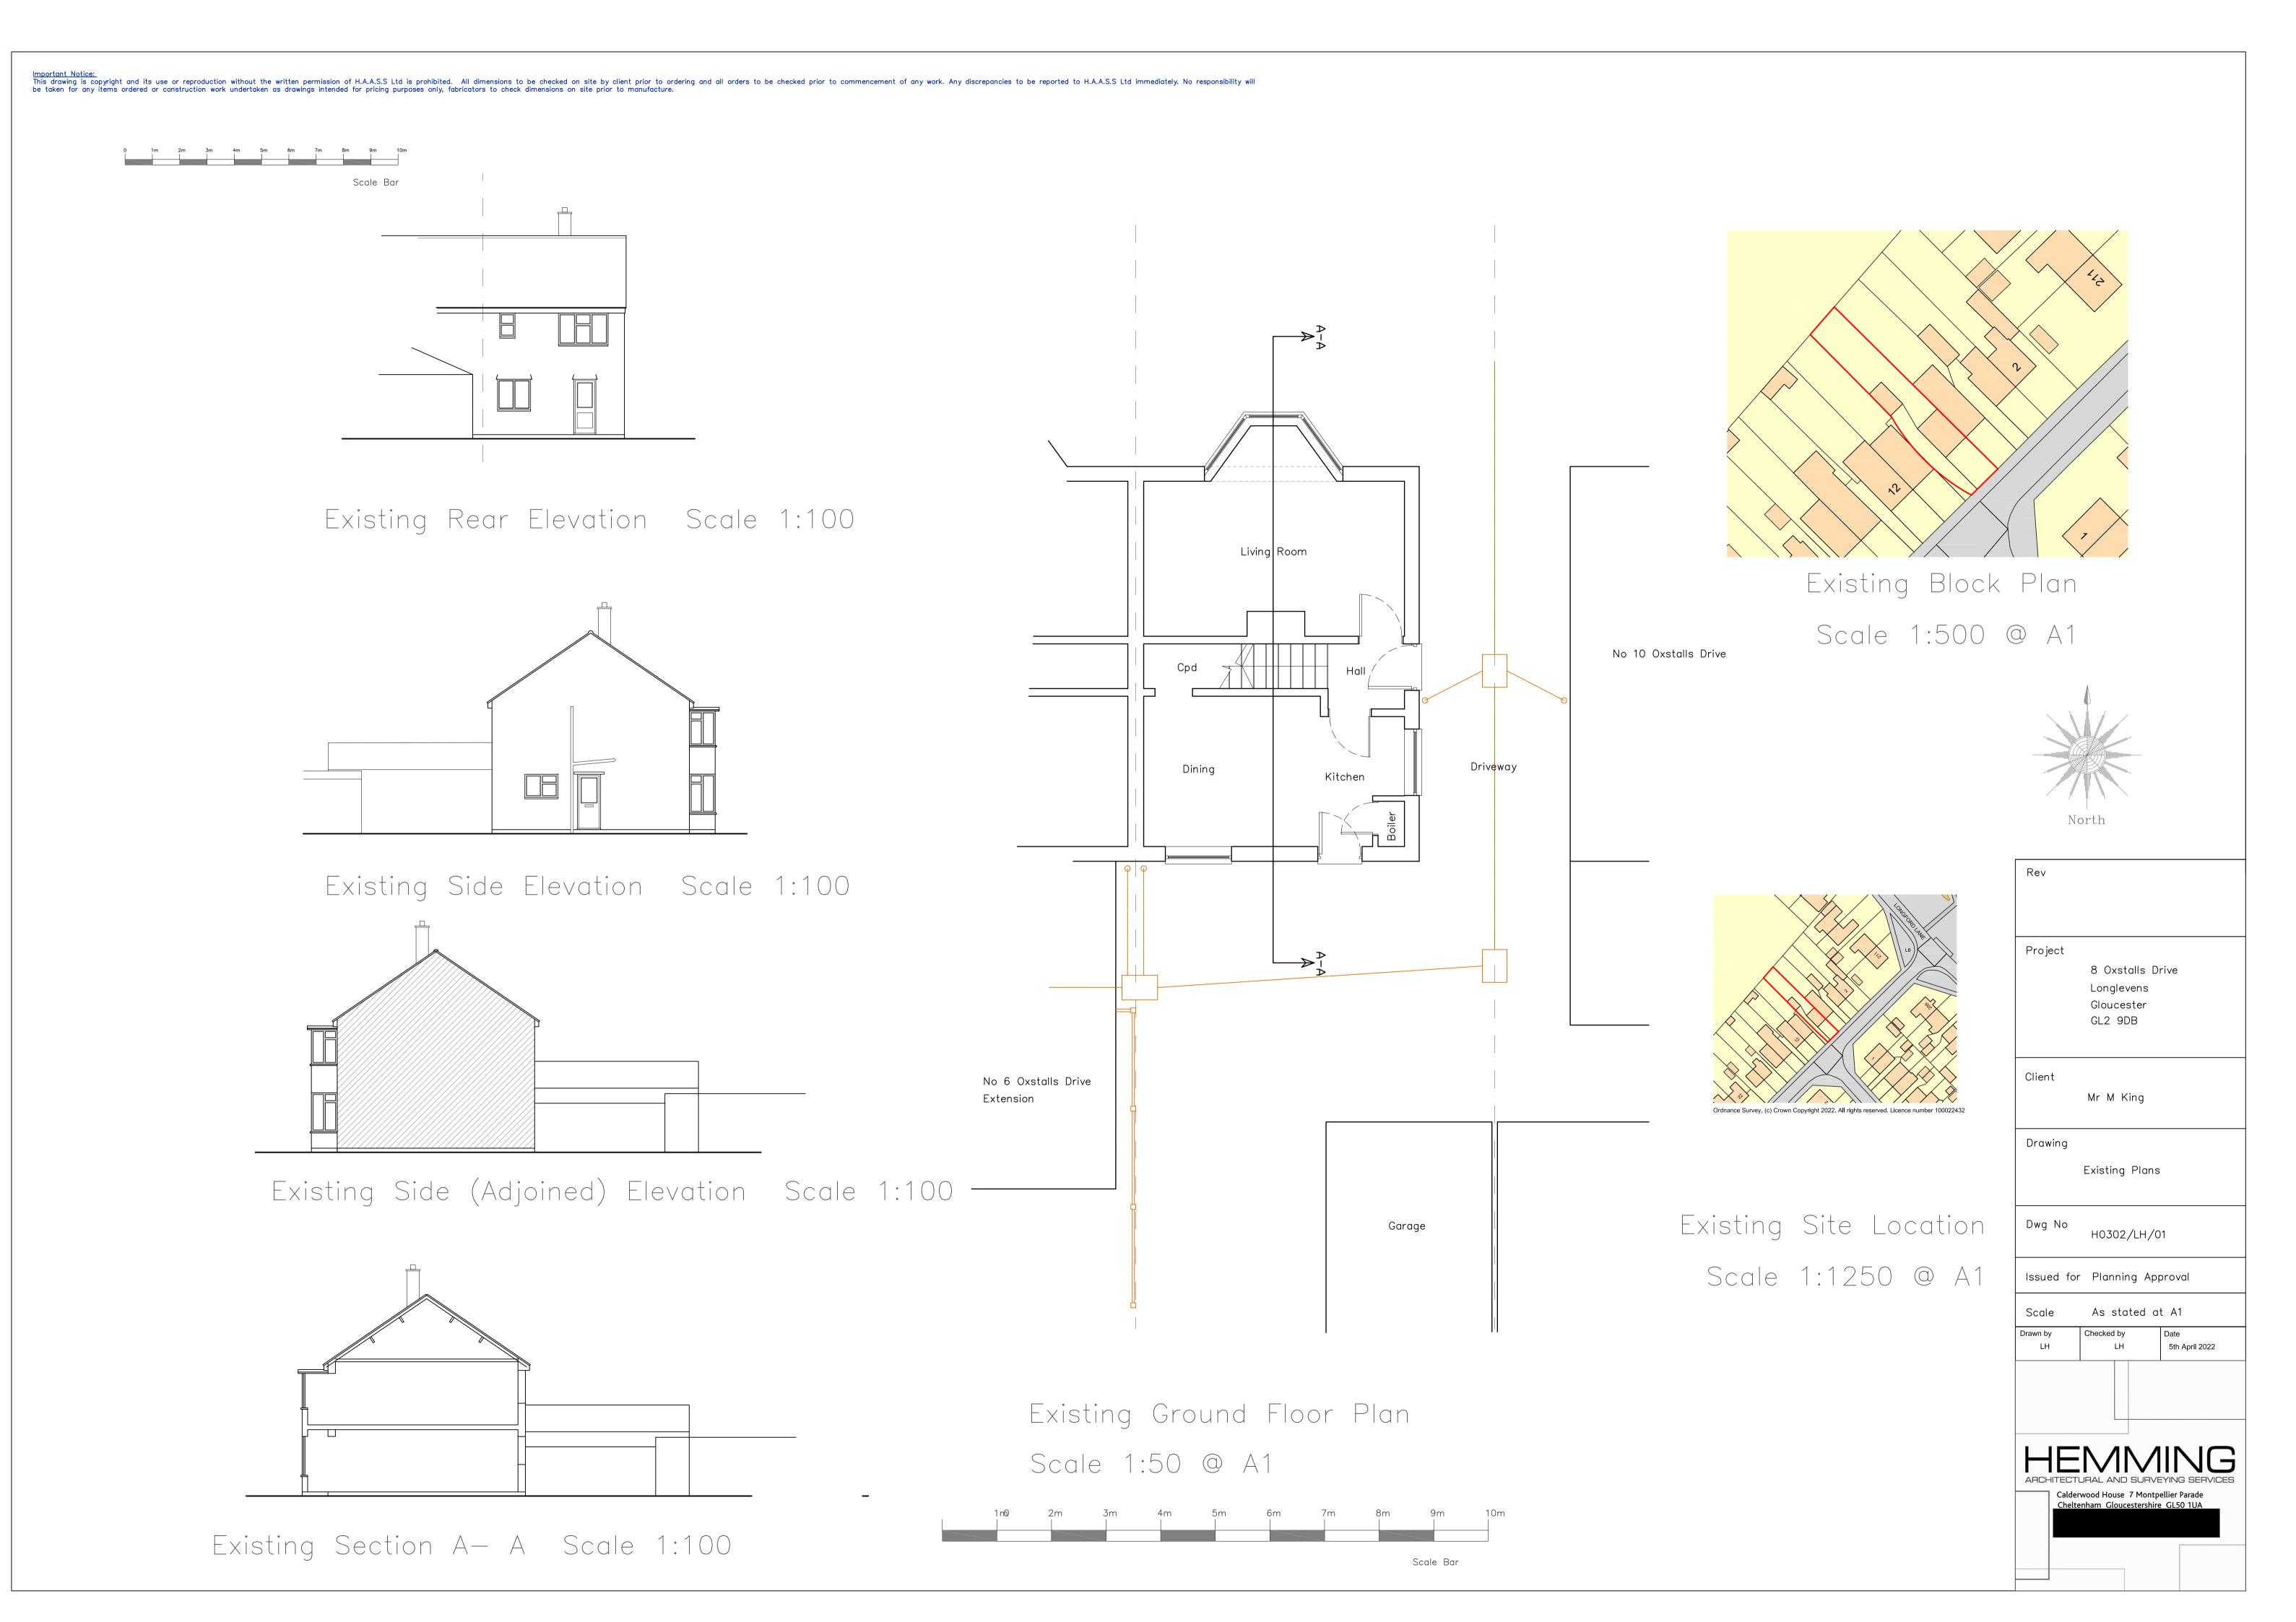

| Site Location                                                                                         |                                                                                                                               |
|-------------------------------------------------------------------------------------------------------|-------------------------------------------------------------------------------------------------------------------------------|
| Disclaimer: We can only make recommendation                                                           | ns based on the answers given in the questions.                                                                               |
| If you cannot provide a postcode, the description help locate the site - for example "field to the No | n of site location must be completed. Please provide the most accurate site description you can, to orth of the Post Office". |
| Number                                                                                                | 8                                                                                                                             |
| Suffix                                                                                                |                                                                                                                               |
| Property Name                                                                                         |                                                                                                                               |
|                                                                                                       |                                                                                                                               |
| Address Line 1                                                                                        |                                                                                                                               |
| Oxstalls Drive                                                                                        |                                                                                                                               |
| Address Line 2                                                                                        |                                                                                                                               |
|                                                                                                       |                                                                                                                               |
| Address Line 3                                                                                        |                                                                                                                               |
| Gloucestershire                                                                                       |                                                                                                                               |
| Town/city                                                                                             |                                                                                                                               |
| Gloucester                                                                                            |                                                                                                                               |
| Postcode                                                                                              |                                                                                                                               |
| GL2 9DB                                                                                               |                                                                                                                               |
|                                                                                                       |                                                                                                                               |
| •                                                                                                     | be completed if postcode is not known:                                                                                        |
| Easting (x)                                                                                           | Northing (y)                                                                                                                  |
| 384381                                                                                                | 220285                                                                                                                        |
| Description                                                                                           |                                                                                                                               |
|                                                                                                       |                                                                                                                               |