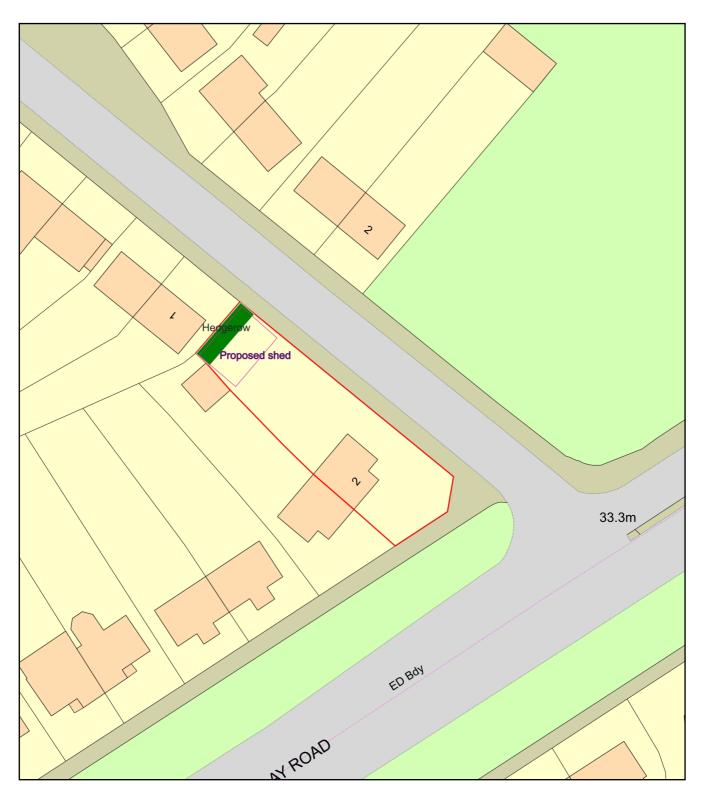

| Site Location                                                                                         |                                                                                                                               |
|-------------------------------------------------------------------------------------------------------|-------------------------------------------------------------------------------------------------------------------------------|
| Disclaimer: We can only make recommendation                                                           | ns based on the answers given in the questions.                                                                               |
| If you cannot provide a postcode, the description help locate the site - for example "field to the No | n of site location must be completed. Please provide the most accurate site description you can, to orth of the Post Office". |
| Number                                                                                                | 2                                                                                                                             |
| Suffix                                                                                                |                                                                                                                               |
| Property Name                                                                                         |                                                                                                                               |
|                                                                                                       |                                                                                                                               |
| Address Line 1                                                                                        |                                                                                                                               |
| Finlay Road                                                                                           |                                                                                                                               |
| Address Line 2                                                                                        |                                                                                                                               |
|                                                                                                       |                                                                                                                               |
| Address Line 3                                                                                        |                                                                                                                               |
| Gloucestershire                                                                                       |                                                                                                                               |
| Town/city                                                                                             |                                                                                                                               |
| Gloucester                                                                                            |                                                                                                                               |
| Postcode                                                                                              |                                                                                                                               |
| GL4 6TP                                                                                               |                                                                                                                               |
|                                                                                                       |                                                                                                                               |
|                                                                                                       | t be completed if postcode is not known:                                                                                      |
| Easting (x)                                                                                           | Northing (y)                                                                                                                  |
| 384176                                                                                                | 216430                                                                                                                        |
| Description                                                                                           |                                                                                                                               |
|                                                                                                       |                                                                                                                               |

| Times                                                                                                                                                                |
|----------------------------------------------------------------------------------------------------------------------------------------------------------------------|
| Type: Vehicle access and hard standing                                                                                                                               |
| Existing materials and finishes:                                                                                                                                     |
| Proposed materials and finishes:  No vehicle access needed.                                                                                                          |
| Are you supplying additional information on submitted plans, drawings or a design and access statement?   Yes                                                        |
| ○ No                                                                                                                                                                 |
| If Yes, please state references for the plans, drawings and/or design and access statement                                                                           |
| outbuilding/shed plan                                                                                                                                                |
|                                                                                                                                                                      |
| Trees and Hedges                                                                                                                                                     |
| Are there any trees or hedges on the property or on adjoining properties which are within falling distance of the proposed development?                              |
| <ul><li></li></ul>                                                                                                                                                   |
| If Yes, please mark their position on a scaled plan and state the reference number of any plans or drawings.                                                         |
| Hedgerow marked on block/site plan. Hedgerow is located in the rear garden.                                                                                          |
| Will any trees or hedges need to be removed or pruned in order to carry out your proposal?  ⊘ Yes ○ No                                                               |
| If Yes, please show on the plans, indicating the scale, which trees by giving them numbers (e.g. T1, T2 etc) and state the reference number of any plans or drawings |
| Hedgerow size is of the width of the back garden cca 9 m ,depth about 2.5 m and height of approximate 3 m. Hedgerow is only on my property, will be removed.         |
|                                                                                                                                                                      |
| Pedestrian and Vehicle Access, Roads and Rights of Way                                                                                                               |
| Is a new or altered vehicle access proposed to or from the public highway?                                                                                           |
| ○ Yes<br>⊙ No                                                                                                                                                        |
| Is a new or altered pedestrian access proposed to or from the public highway?                                                                                        |
| ○ Yes<br>⊙ No                                                                                                                                                        |
| Do the proposals require any diversions, extinguishment and/or creation of public rights of way?                                                                     |
| ○ Yes<br>⊙ No                                                                                                                                                        |
|                                                                                                                                                                      |
|                                                                                                                                                                      |