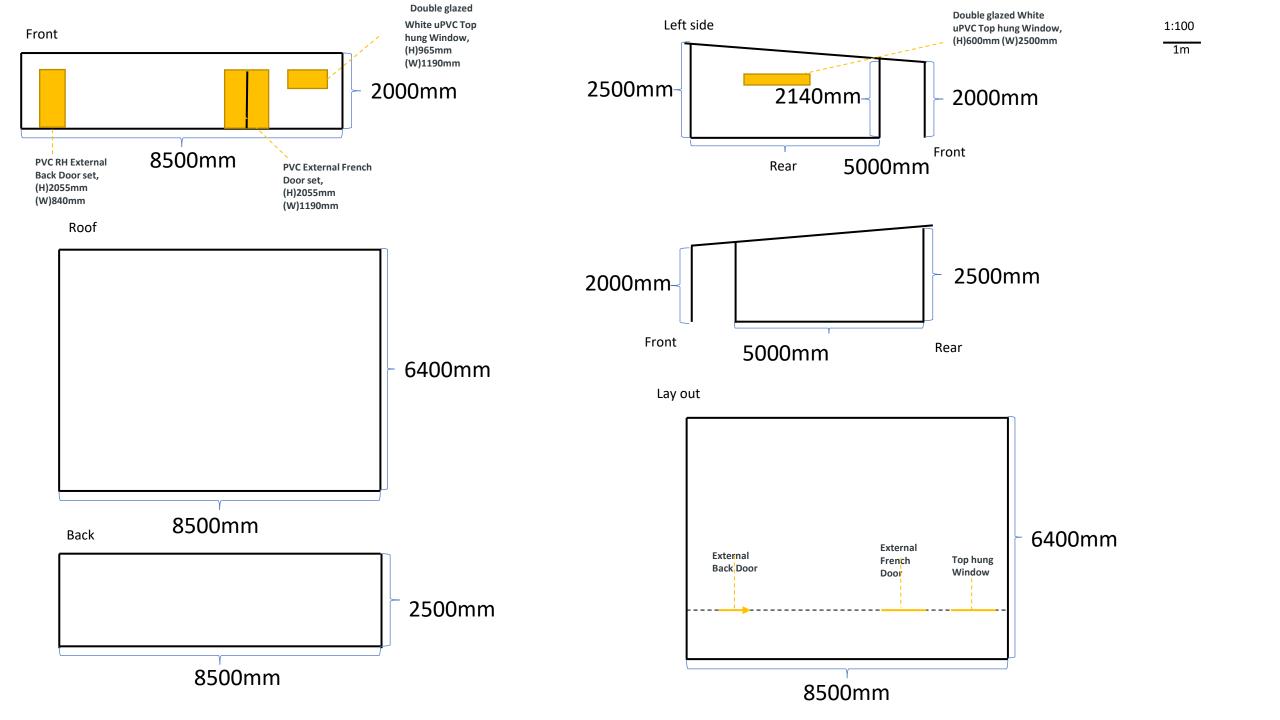

| Fax number                                                                                                                                                                                                                                                                                       |   |
|--------------------------------------------------------------------------------------------------------------------------------------------------------------------------------------------------------------------------------------------------------------------------------------------------|---|
|                                                                                                                                                                                                                                                                                                  |   |
| Email address                                                                                                                                                                                                                                                                                    | _ |
| ***** REDACTED *****                                                                                                                                                                                                                                                                             |   |
|                                                                                                                                                                                                                                                                                                  |   |
|                                                                                                                                                                                                                                                                                                  |   |
| Description of Proposed Works                                                                                                                                                                                                                                                                    |   |
| Description of Proposed Works                                                                                                                                                                                                                                                                    |   |
| Please describe the proposed works                                                                                                                                                                                                                                                               | 7 |
| Erection of a single - storey outbuilding/shed, 8.5 m width x 5 m depth,overall height 2.5 m flat roof. Shed positioned in the back of the garden. Double door (H)2055 mm (W)1190 mm and window . Shed will be at minimum 2 ft from rear fence and 2 ft from right fence for maintenance access. |   |
| Has the work already been started without consent?                                                                                                                                                                                                                                               | _ |
| ○Yes                                                                                                                                                                                                                                                                                             |   |
| ⊗ No                                                                                                                                                                                                                                                                                             |   |
|                                                                                                                                                                                                                                                                                                  |   |
|                                                                                                                                                                                                                                                                                                  |   |
| Materials                                                                                                                                                                                                                                                                                        |   |
| Does the proposed development require any materials to be used externally?                                                                                                                                                                                                                       |   |
| <ul><li>✓ Yes</li><li>○ No</li></ul>                                                                                                                                                                                                                                                             |   |
|                                                                                                                                                                                                                                                                                                  |   |
|                                                                                                                                                                                                                                                                                                  |   |
|                                                                                                                                                                                                                                                                                                  |   |
|                                                                                                                                                                                                                                                                                                  |   |
|                                                                                                                                                                                                                                                                                                  |   |
|                                                                                                                                                                                                                                                                                                  |   |
|                                                                                                                                                                                                                                                                                                  |   |
|                                                                                                                                                                                                                                                                                                  |   |
|                                                                                                                                                                                                                                                                                                  |   |
|                                                                                                                                                                                                                                                                                                  |   |
|                                                                                                                                                                                                                                                                                                  |   |
|                                                                                                                                                                                                                                                                                                  |   |
|                                                                                                                                                                                                                                                                                                  |   |
|                                                                                                                                                                                                                                                                                                  |   |
|                                                                                                                                                                                                                                                                                                  |   |
|                                                                                                                                                                                                                                                                                                  |   |
|                                                                                                                                                                                                                                                                                                  |   |
|                                                                                                                                                                                                                                                                                                  |   |
|                                                                                                                                                                                                                                                                                                  |   |
|                                                                                                                                                                                                                                                                                                  |   |
|                                                                                                                                                                                                                                                                                                  |   |

| <b>Type:</b><br>Other                                                  |                                                                                                                                                                                                                               |
|------------------------------------------------------------------------|-------------------------------------------------------------------------------------------------------------------------------------------------------------------------------------------------------------------------------|
| Other (please specify):                                                |                                                                                                                                                                                                                               |
| Concrete base/footing                                                  |                                                                                                                                                                                                                               |
| Existing materials and                                                 | finishes:                                                                                                                                                                                                                     |
| Proposed materials and Concrete base with stee                         | d finishes: rebar mesh. Footings with 450 mm depth 300 mm width.                                                                                                                                                              |
| Type:<br>Walls                                                         |                                                                                                                                                                                                                               |
| Existing materials and                                                 | finishes:                                                                                                                                                                                                                     |
| Proposed materials an                                                  |                                                                                                                                                                                                                               |
| Type:<br>Roof                                                          |                                                                                                                                                                                                                               |
| Existing materials and                                                 | finishes:                                                                                                                                                                                                                     |
|                                                                        | gated metal sheets (black color). Wooden frame, joists C24 50 mm x 150 mm x (lenght) every 400 mm . OSB board mbrane. Roof extended to the front 1.2 m supported with wooden posts. Roof overhang to the back 0.2 m. (overall |
| Type:<br>Doors                                                         |                                                                                                                                                                                                                               |
| Existing materials and                                                 | finishes:                                                                                                                                                                                                                     |
| Proposed materials and Single door uPVC extern front side of the shed. | d finishes: al (H) 2055 mm (W) 840 mm on the left front side of the shed. Double door (H)2055 mm (W)1190 mm on the right                                                                                                      |
| Type:<br>Windows                                                       |                                                                                                                                                                                                                               |
| Existing materials and                                                 | finishes:                                                                                                                                                                                                                     |
| Proposed materials and uPVC top hung window side of the shed.          | d finishes:  H)965 mm (W) 1190 on the right front side of the shed. UPVC top hung window (H)600 mm (W)2500 mm on the left                                                                                                     |
| Type: Boundary treatments (e.                                          | g. fences, walls)                                                                                                                                                                                                             |
| Existing materials and Wooden panels on wood                           |                                                                                                                                                                                                                               |
| Proposed materials and<br>Concrete grey block fend                     | d finishes:<br>se 2 m height. Exposed concrete blocks.                                                                                                                                                                        |
| Type:<br>Lighting                                                      |                                                                                                                                                                                                                               |
| Existing materials and                                                 | finishes:                                                                                                                                                                                                                     |
| Proposed materials and Ceiling LED batten lighting                     | d finishes:                                                                                                                                                                                                                   |