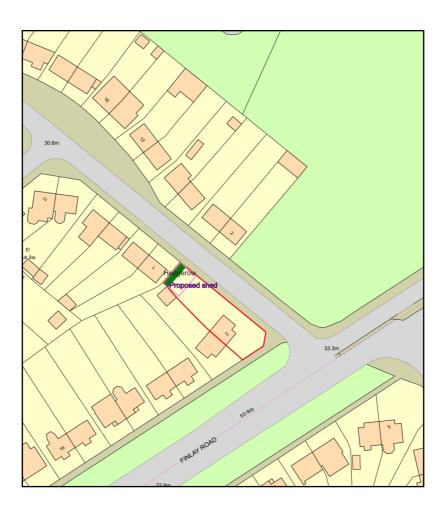

| Site Location                                                                                         |                                                                                                                               |
|-------------------------------------------------------------------------------------------------------|-------------------------------------------------------------------------------------------------------------------------------|
| Disclaimer: We can only make recommendation                                                           | ns based on the answers given in the questions.                                                                               |
| If you cannot provide a postcode, the description help locate the site - for example "field to the No | n of site location must be completed. Please provide the most accurate site description you can, to orth of the Post Office". |
| Number                                                                                                | 2                                                                                                                             |
| Suffix                                                                                                |                                                                                                                               |
| Property Name                                                                                         |                                                                                                                               |
|                                                                                                       |                                                                                                                               |
| Address Line 1                                                                                        |                                                                                                                               |
| Finlay Road                                                                                           |                                                                                                                               |
| Address Line 2                                                                                        |                                                                                                                               |
|                                                                                                       |                                                                                                                               |
| Address Line 3                                                                                        |                                                                                                                               |
| Gloucestershire                                                                                       |                                                                                                                               |
| Town/city                                                                                             |                                                                                                                               |
| Gloucester                                                                                            |                                                                                                                               |
| Postcode                                                                                              |                                                                                                                               |
| GL4 6TP                                                                                               |                                                                                                                               |
|                                                                                                       |                                                                                                                               |
|                                                                                                       | t be completed if postcode is not known:                                                                                      |
| Easting (x)                                                                                           | Northing (y)                                                                                                                  |
| 384176                                                                                                | 216430                                                                                                                        |
| Description                                                                                           |                                                                                                                               |
|                                                                                                       |                                                                                                                               |

| Times                                                                                                                                                                |
|----------------------------------------------------------------------------------------------------------------------------------------------------------------------|
| Type: Vehicle access and hard standing                                                                                                                               |
| Existing materials and finishes:                                                                                                                                     |
| Proposed materials and finishes:  No vehicle access needed.                                                                                                          |
| Are you supplying additional information on submitted plans, drawings or a design and access statement?   Yes                                                        |
| ○ No                                                                                                                                                                 |
| If Yes, please state references for the plans, drawings and/or design and access statement                                                                           |
| outbuilding/shed plan                                                                                                                                                |
|                                                                                                                                                                      |
| Trees and Hedges                                                                                                                                                     |
| Are there any trees or hedges on the property or on adjoining properties which are within falling distance of the proposed development?                              |
| <ul><li></li></ul>                                                                                                                                                   |
| If Yes, please mark their position on a scaled plan and state the reference number of any plans or drawings.                                                         |
| Hedgerow marked on block/site plan. Hedgerow is located in the rear garden.                                                                                          |
| Will any trees or hedges need to be removed or pruned in order to carry out your proposal?  ⊘ Yes ○ No                                                               |
| If Yes, please show on the plans, indicating the scale, which trees by giving them numbers (e.g. T1, T2 etc) and state the reference number of any plans or drawings |
| Hedgerow size is of the width of the back garden cca 9 m ,depth about 2.5 m and height of approximate 3 m. Hedgerow is only on my property, will be removed.         |
|                                                                                                                                                                      |
| Pedestrian and Vehicle Access, Roads and Rights of Way                                                                                                               |
| Is a new or altered vehicle access proposed to or from the public highway?                                                                                           |
| ○ Yes<br>⊙ No                                                                                                                                                        |
| Is a new or altered pedestrian access proposed to or from the public highway?                                                                                        |
| ○ Yes<br>⊙ No                                                                                                                                                        |
| Do the proposals require any diversions, extinguishment and/or creation of public rights of way?                                                                     |
| ○ Yes<br>⊙ No                                                                                                                                                        |
|                                                                                                                                                                      |
|                                                                                                                                                                      |