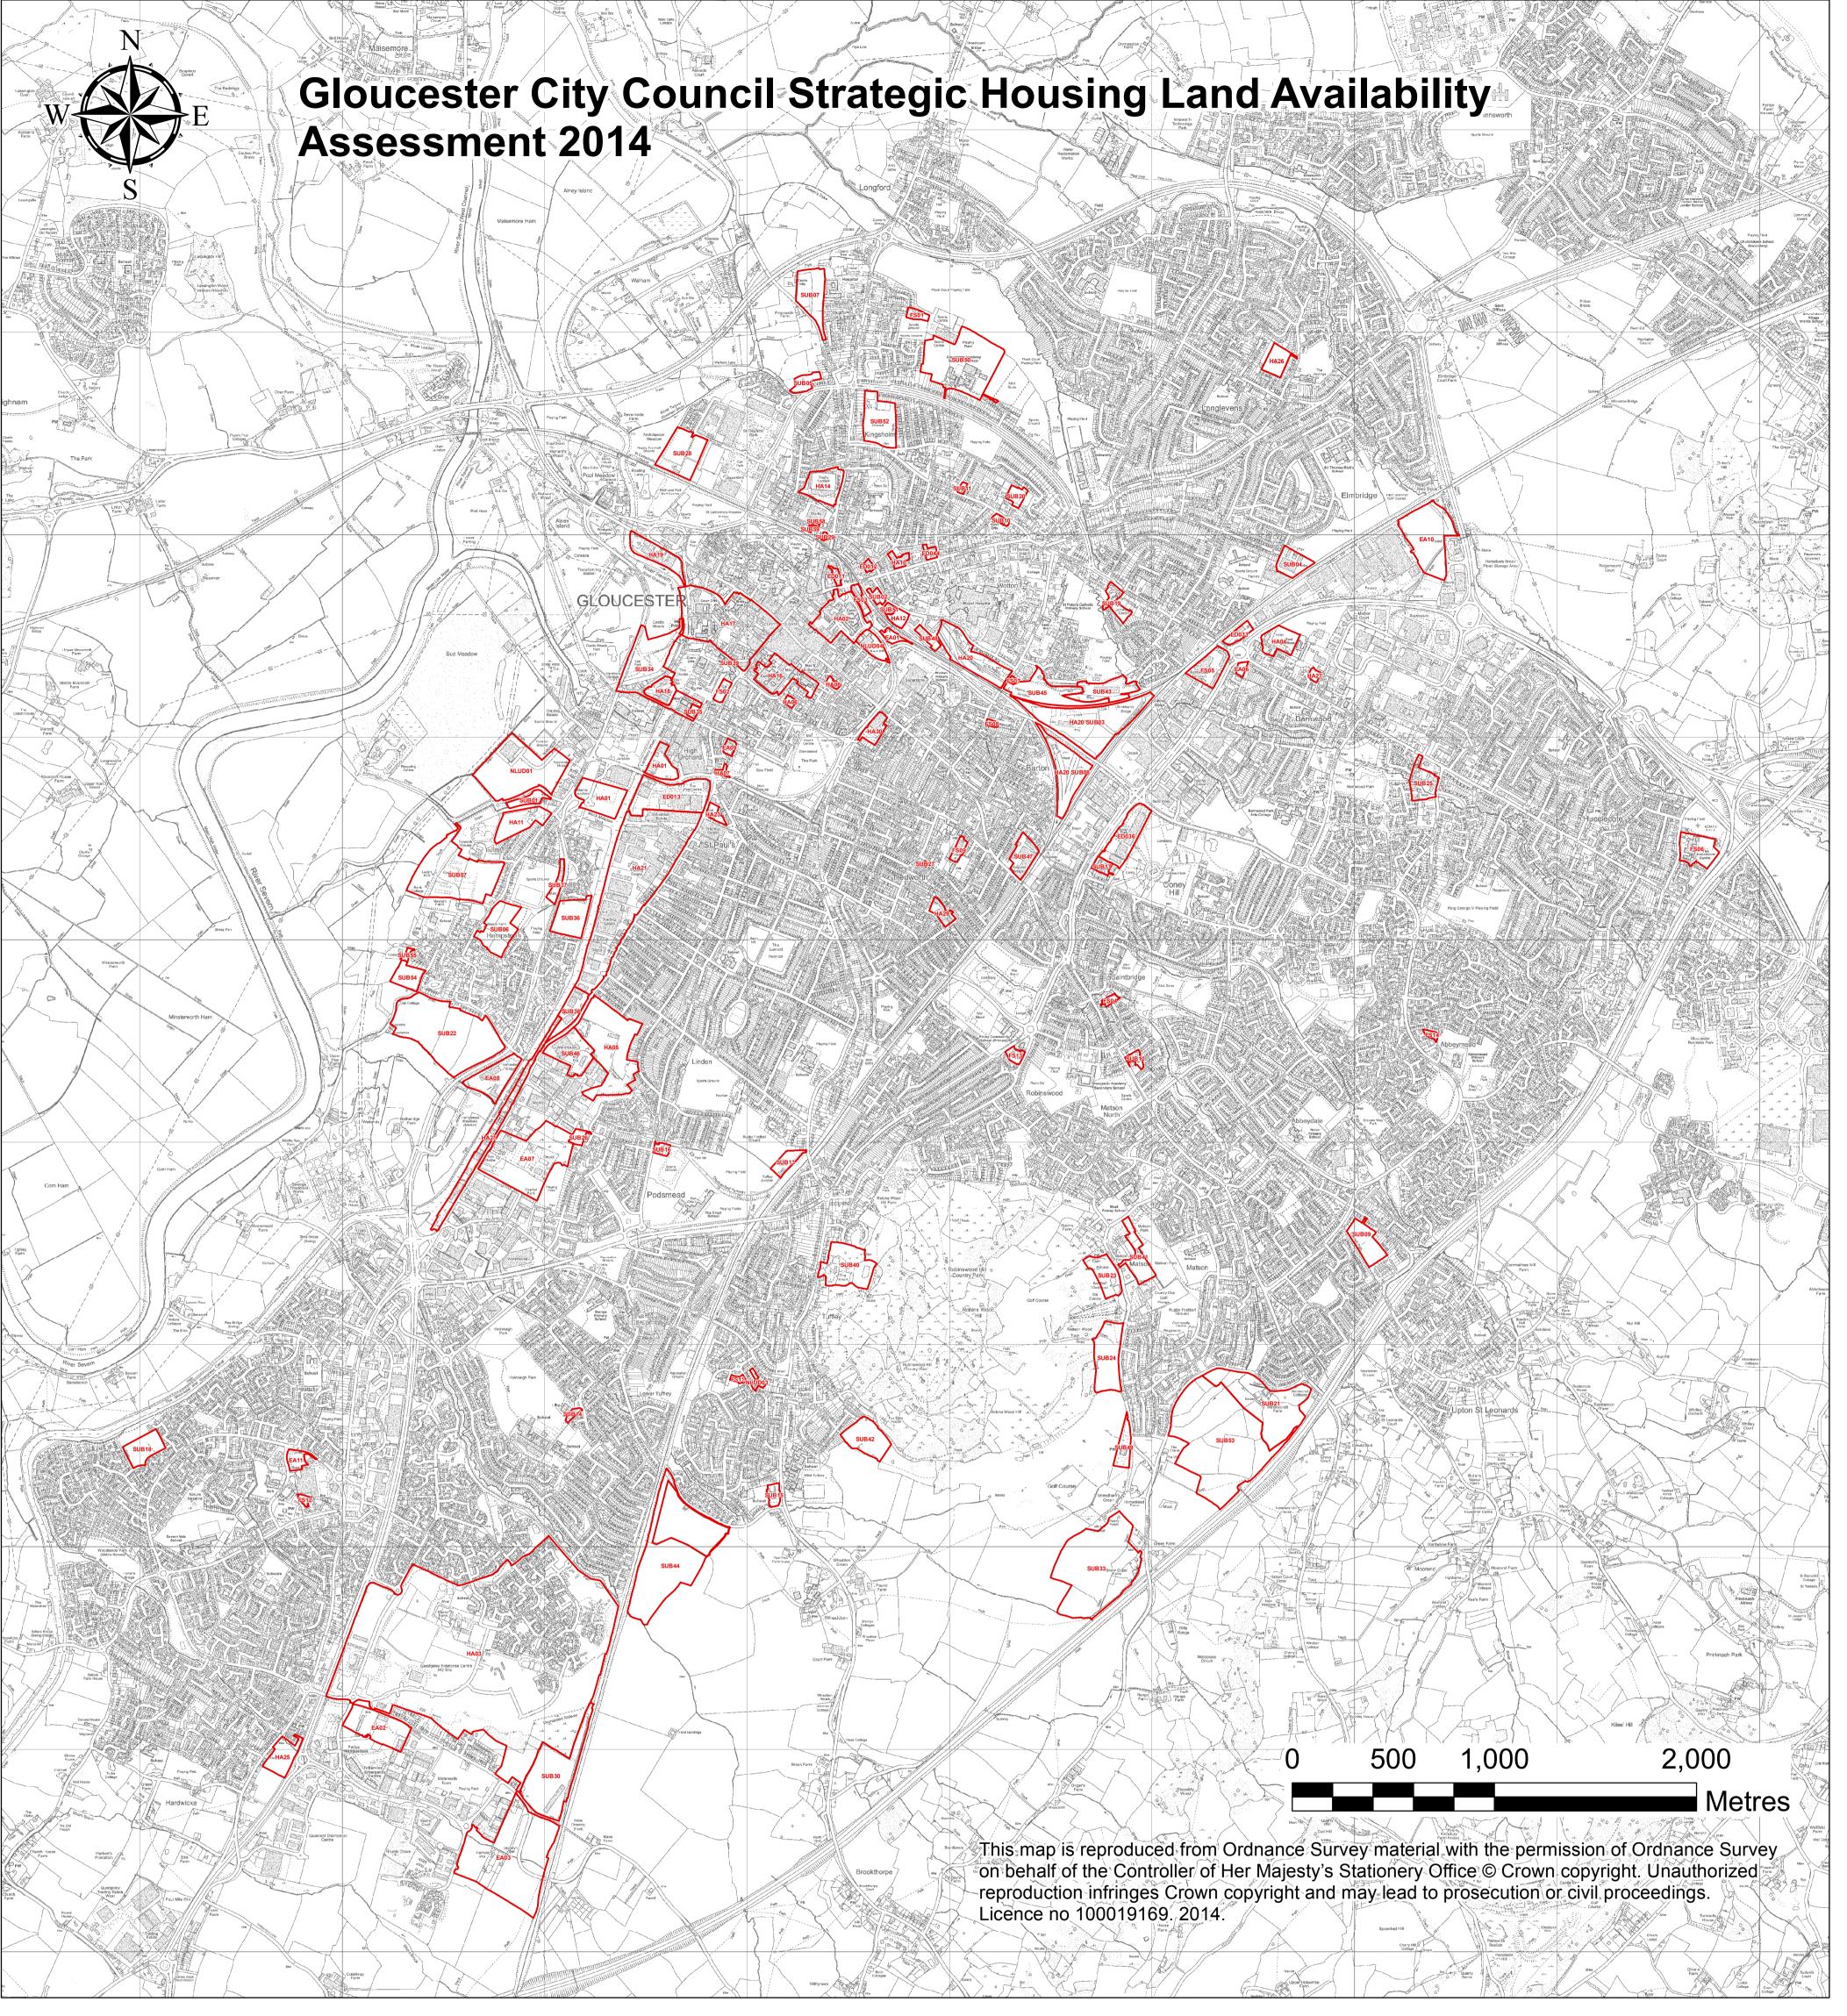

## Key to Sites (please note that sites where residential development has been completed have not been included)

HA01 - Gloucester Quays EA02 - RMC site, Waterwells Bus Park HA02 - Bus Station and Market Parade EA03 - Land east of Waterwells Business Park (incl. SUB31) EA04/SUB37 - Land at south west bypass (Secunda Way Industrial Estate) HA03 - RAF Quedgeley, Kingsway HA04 - Land at junction of Barnwood Road and bypass EA05/SUB30 - Land north of Naas Lane, IM Group HA05 - Former Industrial Sites, Bristol Road EA06 - Land south of junction between Eastern Av. and Barnwood Rd. HA06 - Part of St Michael's Square EA07 - British Gas (Transco) HA07 - Corner of Southgate Street and Trier Way EA08 - BT Depot HA08 - Car park Hampden Way EA09 - Cedar House, Spa Road HA10 - Bus depot, London Road EA10 - Land adj. to Walls factory HA11 - Part of oil storage depot, Hempsted Lane EA11 - West of Tesco filling station, Quedgeley HA12 - Former Telecom House, Great Western Road ED011 – Fomer Kwik Save Site HA14 - Kingsholm Rugby Club ED012 – Industrial Units Alvin St HA16 - Greater Greyfriars incl. Gloscat main & media site ED013 – Peel Centre HA17 - Greater Blackfriars ED033 - Keyway Site, Barnwood Point HA18 - Land adj. Dry Dock ED036 – Gloucester Retail Park ED044 - 67-69 London Road HA19 - Westgate Quay HA20 - Railway Corridor: Great Western Sidings NLUD01 - Rear of 2 to 28 Hempsted Lane HA20/SUB45 - Railway Corridor: Horton Road Sidings NLUD03 - Land to rear of 5 to 15 Kemble Road HA20/SUB03 - Railway Corridor: Northern Triangle NLUD04 - Land Registry, Bruton Way HA20/SUB08 - Railway Corridor: Southern Triangle SUB01 - Joseph Rice, 26 Hempsted Lane SUB02 - GWRSA Social Club HA21 - Land between canal and Bristol Road (incl. SUB38) HA23 - Clifton Road Triangle SUB04 - Helipebs, Sisson Road HA24/SUB18 - Land at Clearwater Drive

HA25/SUB32 - Mayo's Land

HA26 - Land at Levens Close and Paygrove Lane

HA27 - Land at Hammond Way, Barnwood

EA01 - Long stay car park, railway station

HA28/SUB13 - Blackbridge Allotments

HA29 - Norville site, Tarrington Road

HA30 - Former B&Q, Trier Way

SUB05 - Land at St Oswalds SUB06 - Land east of Hempsted SUB07 - Frogcastle Farm SUB09 - Land at The Wheatridge SUB10 - Hillfield House, Denmark Road SUB11 - Heathfields, Denmark Road SUB12 - Sainbridge House, Painswick Road SUB13 - Blackbridge Allotments

SUB15 - Tuffley Resource Centre, Grange Road SUB16 - Podsmead Court SUB17 - Fire Station, Eastern Avenue SUB18 - Land at Clearwater Drive SUB19 - Bohanam House, Barnwood Road SUB20 - Land at Posy Lane SUB21 - Land at Corncroft Lane SUB22 - Land south of Hempsted SUB23 - Land adj. Ski Centre SUB24 - Land south Ski Centre SUB25 - Manor Gardens, Barnwood SUB26 - Land at Milton Avenue

SUB14 - Tuffley Library

SUB27 - Land at corner of Laurels and Percy Street SUB28 - Rear of former cattle market SUB29 - Hare Lane car park SUB30 - IM Distribution, Naas Lane SUB31 - Lynton Fields, east of Waterwells SUB33 - Land at Snow Capel farm SUB34 - West Quay SUB35 - Land adjacent Llanthony Warehouse SUB36 - Travis Perkins SUB37 - Secunda Way Industrial Estate

SUB38 - Land at Griggs Timber, Bristol Road SUB39 - Land at Commercial Road SUB40 - The Knoll, Stroud Road SUB41 - Land at Matson Lane

SUB42 - Land at Woods Orchard, Tuffley

SUB44 - Land south of Grange Road, Tuffley

SUB43 - Allstone, Myers Road

SUB49 - Gospel Hall, Matson Lane SUB50 - Site of former Bishops College, Oxstalls SUB51 - Wessex House SUB52 - Civil Service Sports Club SUB53 - Winneycroft Farm SUB54 - Land at Rea Lane SUB55 - Land at Rectory Lane SUB57 - Land at Newark Farm, Hempsted SUB58 - 30 St Catherine Street SUB59 - 9-11 St Catherine Street FS01 - GALA Club, Fairmile Gardens FS02 - Southgate Moorings and car park FS03 - Former Courts and Dunelm FS04 - Garden Centre, Painswick Road FS05 - Royal Mail Distribution Centre, Eastern Avenue FS06 - Hucclecote Resource Centre FS07 - Irish Club, Horton Road FS08 - Colwell Community Centre, Derby Road FS09 - Rear of Smith & Choyce, Upton Street FS10 - 104 Northgate Street FS11 – Kemble Close FS12 – St. James' Close FS13 – Land adj St. Aldates FS14 - Mead Road

SUB45 - Allstone, Myers Road

SUB46 - 277 to 279 Bristol Road

SUB47 - Gardner Denver site, Barton Street

SUB48 - Warehouse, Great Western Road (former Pickfords)