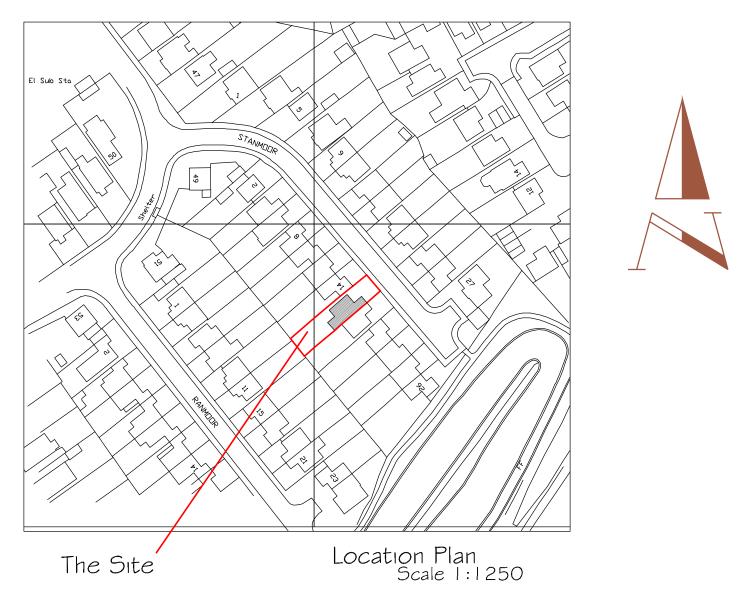

| Property name             |                                                 |                     |
|---------------------------|-------------------------------------------------|---------------------|
| Address line 1            | Stanmoor                                        |                     |
| Address line 2            |                                                 |                     |
| Address line 3            |                                                 |                     |
| Town/city                 | Gloucester                                      |                     |
| Postcode                  | GL4 5BT                                         |                     |
| Description of site locat | ion must be completed if postcode is not known: |                     |
| Easting (x)               | 386010                                          |                     |
| Northing (y)              | 215172                                          |                     |
| Description               |                                                 |                     |
|                           |                                                 |                     |
|                           |                                                 |                     |
|                           |                                                 |                     |
| 2. Applicant Detai        | ls                                              |                     |
| Title                     | Ms                                              |                     |
| First name                |                                                 |                     |
| Surname                   | Keeble                                          |                     |
| Company name              |                                                 |                     |
| Address line 1            | 16, Stanmoor                                    |                     |
| Address line 2            |                                                 |                     |
| Address line 3            |                                                 |                     |
| Town/city                 | Gloucester                                      |                     |
| Country                   |                                                 |                     |
|                           |                                                 |                     |
|                           | Diagning Postal Dat                             | erence: PP-10334342 |