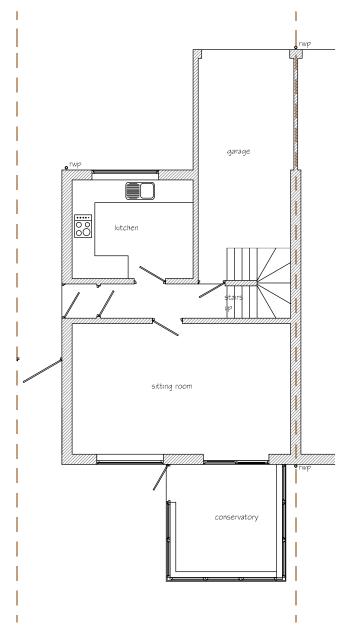

Date (cannot be pre-application)

25/10/2021

Proposed Single and Two Storey
Extensions and Garage Conversion at
16 Stanmoor, Abbeydale, Gloucester
GL4 5BT for Ms. E.Keeble

Scales 1:100, 1:1250 at A3

Existing Ground Floor Layout