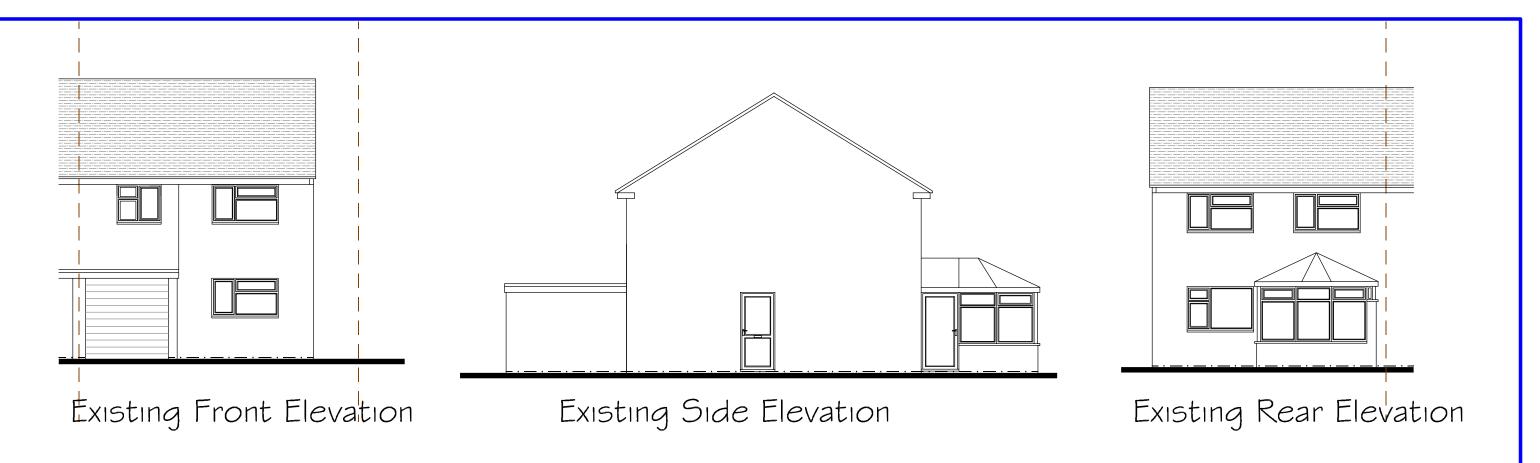

Date (cannot be pre-application)

25/10/2021

Proposed Single and Two Storey
Extensions and Garage Conversion at
16 Stanmoor, Abbeydale, Gloucester
GL4 5BT for Ms. E.Keeble

Scales 1:100, 1:1250 at A3

Existing Ground Floor Layout