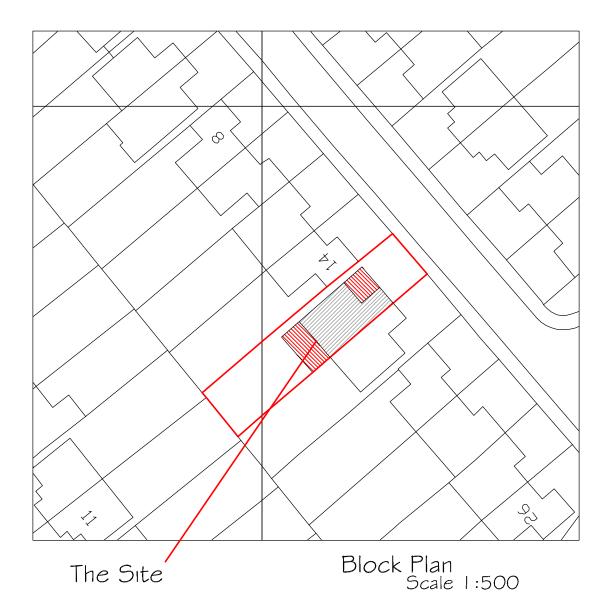

| Property name             |                                                 |                     |
|---------------------------|-------------------------------------------------|---------------------|
| Address line 1            | Stanmoor                                        |                     |
| Address line 2            |                                                 |                     |
| Address line 3            |                                                 |                     |
| Town/city                 | Gloucester                                      |                     |
| Postcode                  | GL4 5BT                                         |                     |
| Description of site locat | ion must be completed if postcode is not known: |                     |
| Easting (x)               | 386010                                          |                     |
| Northing (y)              | 215172                                          |                     |
| Description               |                                                 |                     |
|                           |                                                 |                     |
|                           |                                                 |                     |
|                           |                                                 |                     |
| 2. Applicant Detai        | ls                                              |                     |
| Title                     | Ms                                              |                     |
| First name                |                                                 |                     |
| Surname                   | Keeble                                          |                     |
| Company name              |                                                 |                     |
| Address line 1            | 16, Stanmoor                                    |                     |
| Address line 2            |                                                 |                     |
| Address line 3            |                                                 |                     |
| Town/city                 | Gloucester                                      |                     |
| Country                   |                                                 |                     |
|                           |                                                 |                     |
|                           | Diagning Postal Dat                             | erence: PP-10334342 |

# D2B designs

Proposed Single and Two Storey Extensions and Garage Conversion at I 6 Stanmoor, Abbeydale, Gloucester GL4 5BT for Ms. E.Keeble

Scales 1:100, 1:500 at A3

Proposed Ground Floor Layout

Proposed First Floor Layout