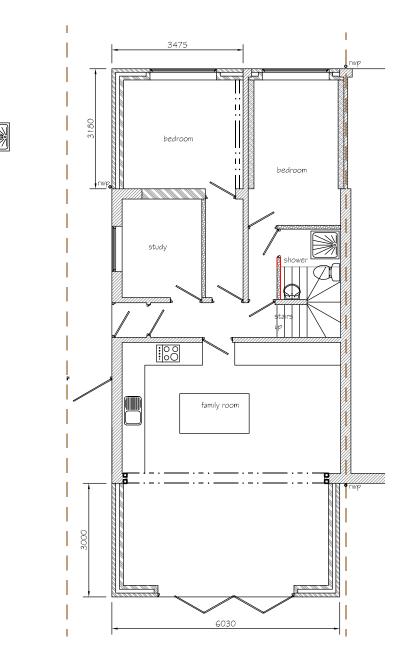

# D2B designs

Proposed Single and Two Storey Extensions and Garage Conversion at I 6 Stanmoor, Abbeydale, Gloucester GL4 5BT for Ms. E.Keeble

Scales 1:100, 1:500 at A3

Proposed Ground Floor Layout

Proposed First Floor Layout