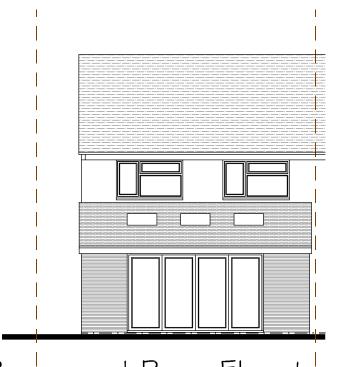

# D2B designs

Proposed Single and Two Storey
Extensions and Garage Conversion at
16 Stanmoor, Abbeydale, Gloucester
GL4 5BT for Ms. E. Keeble

Scales 1:100, at A3

Proposed Rear Elevation