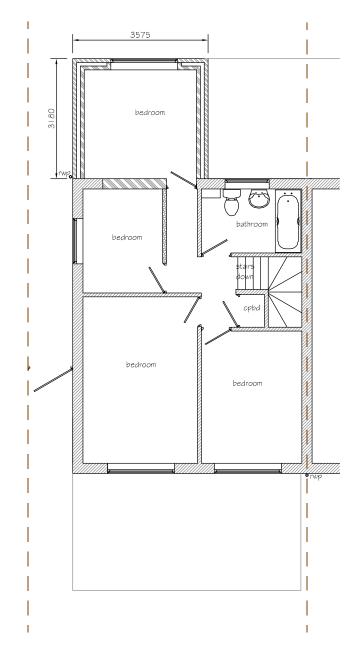

|                                          |                                        |  |  |  |

Date (cannot be pre-application)

25/10/2021







Proposed Single and Two Storey
Extensions and Garage Conversion at
16 Stanmoor, Abbeydale, Gloucester
GL4 5BT for Ms. E.Keeble

Scales 1:100, 1:1250 at A3



Existing Ground Floor Layout



Existing First Floor Layout

# D2B designs

Proposed Single and Two Storey
Extensions and Garage Conversion at
16 Stanmoor, Abbeydale, Gloucester
GL4 5BT for Ms. E. Keeble

Scales 1:100, at A3







Proposed Rear Elevation





# D2B designs

Proposed Single and Two Storey Extensions and Garage Conversion at I 6 Stanmoor, Abbeydale, Gloucester GL4 5BT for Ms. E.Keeble

Scales 1:100, 1:500 at A3



Proposed Ground Floor Layout



Proposed First Floor Layout

# D2B designs

Proposed Single and Two Storey
Extensions and Garage Conversion at
16 Stanmoor, Abbeydale, Gloucester
GL4 5BT for Ms. E. Keeble

Scales 1:100, at A3