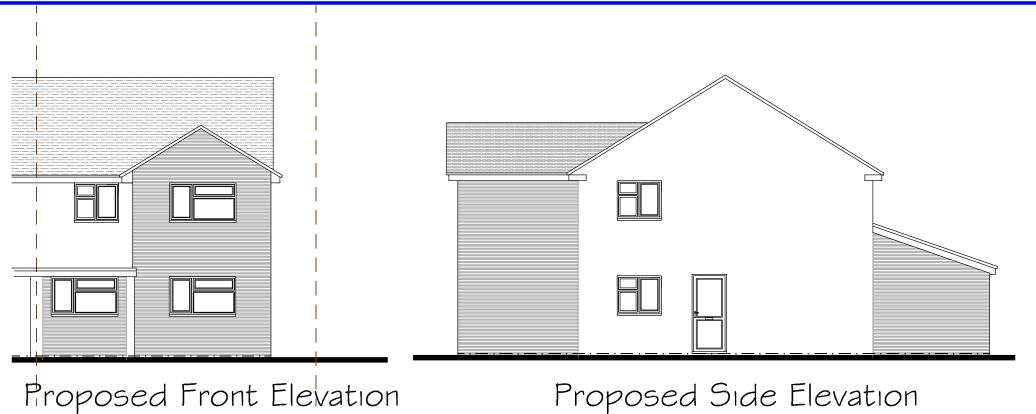

# D2B designs

Proposed Single and Two Storey
Extensions and Garage Conversion at
16 Stanmoor, Abbeydale, Gloucester
GL4 5BT for Ms. E. Keeble

Scales 1:100, at A3

Proposed Rear Elevation