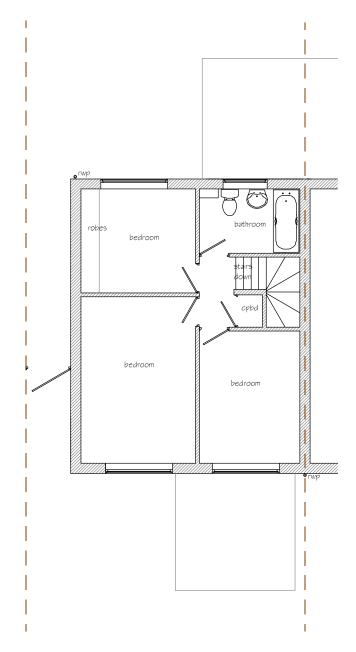

|  |  |  |
| I/we hereby apply for planning permission/consent as described in this form and the accompanying plans/drawings and additional information. I/we confirm that, to the best of my/our knowledge, any facts stated are true and accurate and any opinions given are the genuine opinions of the person(s) giving them.        |                                                                                                                          |                                          |                                        |  |  |  |

Date (cannot be pre-application)

25/10/2021







Proposed Single and Two Storey
Extensions and Garage Conversion at
16 Stanmoor, Abbeydale, Gloucester
GL4 5BT for Ms. E.Keeble

Scales 1:100, 1:1250 at A3



Existing Ground Floor Layout



Existing First Floor Layout

# D2B designs

Proposed Single and Two Storey
Extensions and Garage Conversion at
16 Stanmoor, Abbeydale, Gloucester
GL4 5BT for Ms. E. Keeble

Scales 1:100, at A3







Proposed Rear Elevation





# D2B designs

Proposed Single and Two Storey Extensions and Garage Conversion at I 6 Stanmoor, Abbeydale, Gloucester GL4 5BT for Ms. E.Keeble

Scales 1:100, 1:500 at A3



Proposed Ground Floor Layout



Proposed First Floor Layout

# D2B designs

Proposed Single and Two Storey
Extensions and Garage Conversion at
16 Stanmoor, Abbeydale, Gloucester
GL4 5BT for Ms. E. Keeble

Scales 1:100, at A3