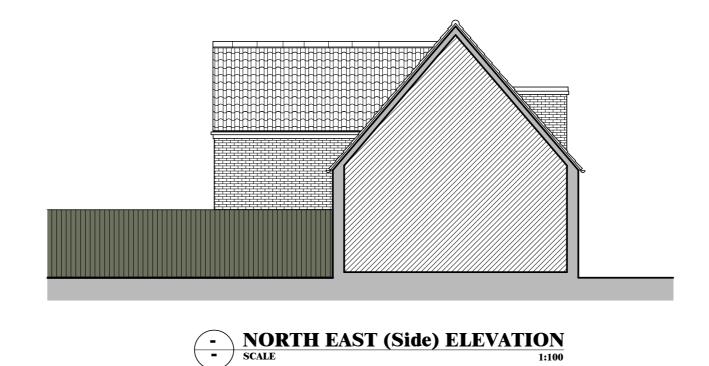

| Fax number                                                                                                               |
|--------------------------------------------------------------------------------------------------------------------------|
|                                                                                                                          |
| Email address                                                                                                            |
| ***** REDACTED *****                                                                                                     |
|                                                                                                                          |
|                                                                                                                          |
|                                                                                                                          |
| Description of Proposed Works                                                                                            |
| Please describe the proposed works                                                                                       |
| Erection of single storey rear extension, Side extension, Garage conversion with new pitched roof and porch to the front |
| Has the work already been started without consent?                                                                       |
| ○ Yes                                                                                                                    |
| ⊗ No                                                                                                                     |
|                                                                                                                          |
| Materials                                                                                                                |
| Does the proposed development require any materials to be used externally?                                               |
| <ul> <li>✓ Yes</li> </ul>                                                                                                |
| ○ No                                                                                                                     |
|                                                                                                                          |
|                                                                                                                          |
|                                                                                                                          |
|                                                                                                                          |
|                                                                                                                          |
|                                                                                                                          |
|                                                                                                                          |
|                                                                                                                          |
|                                                                                                                          |
|                                                                                                                          |
|                                                                                                                          |
|                                                                                                                          |
|                                                                                                                          |
|                                                                                                                          |
|                                                                                                                          |
|                                                                                                                          |
|                                                                                                                          |
|                                                                                                                          |
|                                                                                                                          |
|                                                                                                                          |
|                                                                                                                          |

## MATERIALS

ROOF: CONCRETE ROOF TILES TO MATCH EXISTING

SINGLE PLY ROOFING MEMBRANE TO REAR EXTENSION

WALL: BRICK FACING TO MATCH EXISTING

WINDOWS: UPVC 'A' RATED DOUBLE GLAZED WINDOWS TO MATCH EXISTING

DOORS: UPVC 'A' RATED DOUBLE GLAZED DOORS TO MATCH EXISTING