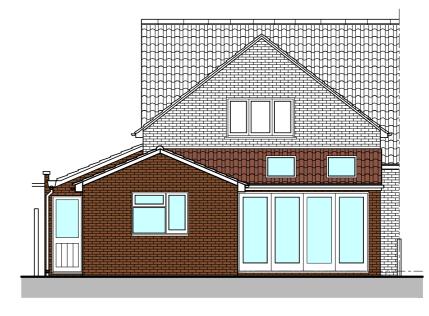

## MATERIALS

ROOF: CONCRETE ROOF TILES TO MATCH EXISTING

SINGLE PLY ROOFING MEMBRANE TO REAR EXTENSION

WALL: BRICK FACING TO MATCH EXISTING

WINDOWS: UPVC 'A' RATED DOUBLE GLAZED WINDOWS TO MATCH EXISTING

DOORS: UPVC 'A' RATED DOUBLE GLAZED DOORS TO MATCH EXISTING