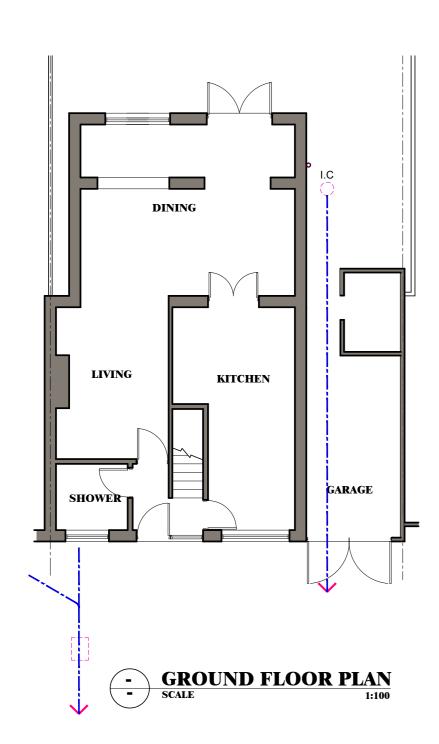

| Fax number                                                                                                               |
|--------------------------------------------------------------------------------------------------------------------------|
|                                                                                                                          |
| Email address                                                                                                            |
| ***** REDACTED *****                                                                                                     |
|                                                                                                                          |
|                                                                                                                          |
|                                                                                                                          |
| Description of Proposed Works                                                                                            |
| Please describe the proposed works                                                                                       |
| Erection of single storey rear extension, Side extension, Garage conversion with new pitched roof and porch to the front |
| Has the work already been started without consent?                                                                       |
| ○ Yes                                                                                                                    |
| ⊗ No                                                                                                                     |
|                                                                                                                          |
| Materials                                                                                                                |
| Does the proposed development require any materials to be used externally?                                               |
| <ul> <li>✓ Yes</li> </ul>                                                                                                |
| ○ No                                                                                                                     |
|                                                                                                                          |
|                                                                                                                          |
|                                                                                                                          |
|                                                                                                                          |
|                                                                                                                          |
|                                                                                                                          |
|                                                                                                                          |
|                                                                                                                          |
|                                                                                                                          |
|                                                                                                                          |
|                                                                                                                          |
|                                                                                                                          |
|                                                                                                                          |
|                                                                                                                          |
|                                                                                                                          |
|                                                                                                                          |
|                                                                                                                          |
|                                                                                                                          |
|                                                                                                                          |
|                                                                                                                          |
|                                                                                                                          |