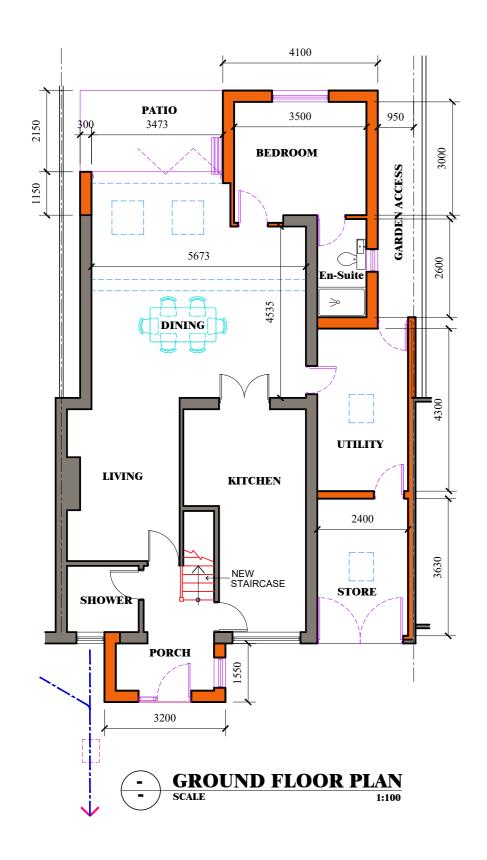

| Fax number                                                                                                               |
|--------------------------------------------------------------------------------------------------------------------------|
|                                                                                                                          |
| Email address                                                                                                            |
| ***** REDACTED *****                                                                                                     |
|                                                                                                                          |
|                                                                                                                          |
|                                                                                                                          |
| Description of Proposed Works                                                                                            |
| Please describe the proposed works                                                                                       |
| Erection of single storey rear extension, Side extension, Garage conversion with new pitched roof and porch to the front |
| Has the work already been started without consent?                                                                       |
| ○ Yes                                                                                                                    |
| ⊗ No                                                                                                                     |
|                                                                                                                          |
| Materials                                                                                                                |
| Does the proposed development require any materials to be used externally?                                               |
| <ul> <li>✓ Yes</li> </ul>                                                                                                |
| ○ No                                                                                                                     |
|                                                                                                                          |
|                                                                                                                          |
|                                                                                                                          |
|                                                                                                                          |
|                                                                                                                          |
|                                                                                                                          |
|                                                                                                                          |
|                                                                                                                          |
|                                                                                                                          |
|                                                                                                                          |
|                                                                                                                          |
|                                                                                                                          |
|                                                                                                                          |
|                                                                                                                          |
|                                                                                                                          |
|                                                                                                                          |
|                                                                                                                          |
|                                                                                                                          |
|                                                                                                                          |
|                                                                                                                          |
|                                                                                                                          |

| material)                                                                                                                                                                                                                                                                       |  |
|---------------------------------------------------------------------------------------------------------------------------------------------------------------------------------------------------------------------------------------------------------------------------------|--|
| Type: Walls Existing materials and finishes: Facing Bricks Proposed materials and finishes: Facing Bricks Type:                                                                                                                                                                 |  |
| Roof  Existing materials and finishes: Roof Tiles  Proposed materials and finishes: Roof Tiles to match existing                                                                                                                                                                |  |
| Type: Windows  Existing materials and finishes: PVCu Double glazed  Proposed materials and finishes: PVCu Double glazed                                                                                                                                                         |  |
| Type: Doors  Existing materials and finishes: PVCu Double glazed  Proposed materials and finishes: PVCu / Composite Double glazed                                                                                                                                               |  |
| Are you supplying additional information on submitted plans, drawings or a design and access statement?  Yes No  If Yes, please state references for the plans, drawings and/or design and access statement                                                                     |  |
| 120 Proposed Floor plan and Elevations                                                                                                                                                                                                                                          |  |
| Trees and Hedges  Are there any trees or hedges on the property or on adjoining properties which are within falling distance of the proposed development?  ○ Yes  ○ No  Will any trees or hedges need to be removed or pruned in order to carry out your proposal?  ○ Yes  ○ No |  |
|                                                                                                                                                                                                                                                                                 |  |

## MATERIALS

ROOF: CONCRETE ROOF TILES TO MATCH EXISTING

SINGLE PLY ROOFING MEMBRANE TO REAR EXTENSION

WALL: BRICK FACING TO MATCH EXISTING

WINDOWS: UPVC 'A' RATED DOUBLE GLAZED WINDOWS TO MATCH EXISTING

DOORS: UPVC 'A' RATED DOUBLE GLAZED DOORS TO MATCH EXISTING

RAIN WATER UPVC GUTTER, RWP, FASCIA BOARD AND

GOODS: SOFFIT BOARD