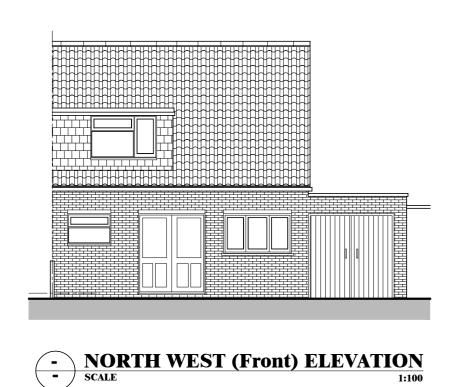

## MATERIALS

ROOF: CONCRETE ROOF TILES TO MATCH EXISTING

SINGLE PLY ROOFING MEMBRANE TO REAR EXTENSION

WALL: BRICK FACING TO MATCH EXISTING

WINDOWS: UPVC 'A' RATED DOUBLE GLAZED WINDOWS TO MATCH EXISTING

DOORS: UPVC 'A' RATED DOUBLE GLAZED DOORS TO MATCH EXISTING

RAIN WATER UPVC GUTTER, RWP, FASCIA BOARD AND

GOODS: SOFFIT BOARD