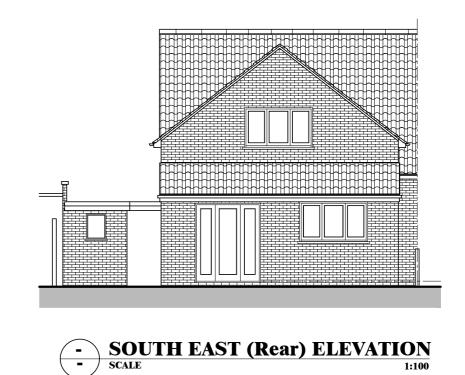

| Fax number                                                                                                               |
|--------------------------------------------------------------------------------------------------------------------------|
|                                                                                                                          |
| Email address                                                                                                            |
| ***** REDACTED *****                                                                                                     |
|                                                                                                                          |
|                                                                                                                          |
|                                                                                                                          |
| Description of Proposed Works                                                                                            |
| Please describe the proposed works                                                                                       |
| Erection of single storey rear extension, Side extension, Garage conversion with new pitched roof and porch to the front |
| Has the work already been started without consent?                                                                       |
| ○ Yes                                                                                                                    |
| ⊗ No                                                                                                                     |
|                                                                                                                          |
| Materials                                                                                                                |
| Does the proposed development require any materials to be used externally?                                               |
| <ul> <li>✓ Yes</li> </ul>                                                                                                |
| ○ No                                                                                                                     |
|                                                                                                                          |
|                                                                                                                          |
|                                                                                                                          |
|                                                                                                                          |
|                                                                                                                          |
|                                                                                                                          |
|                                                                                                                          |
|                                                                                                                          |
|                                                                                                                          |
|                                                                                                                          |
|                                                                                                                          |
|                                                                                                                          |
|                                                                                                                          |
|                                                                                                                          |
|                                                                                                                          |
|                                                                                                                          |
|                                                                                                                          |
|                                                                                                                          |
|                                                                                                                          |
|                                                                                                                          |
|                                                                                                                          |

## MATERIALS

ROOF: CONCRETE ROOF TILES TO MATCH EXISTING

SINGLE PLY ROOFING MEMBRANE TO REAR EXTENSION

WALL: BRICK FACING TO MATCH EXISTING

WINDOWS: UPVC 'A' RATED DOUBLE GLAZED WINDOWS TO MATCH EXISTING

DOORS: UPVC 'A' RATED DOUBLE GLAZED DOORS TO MATCH EXISTING