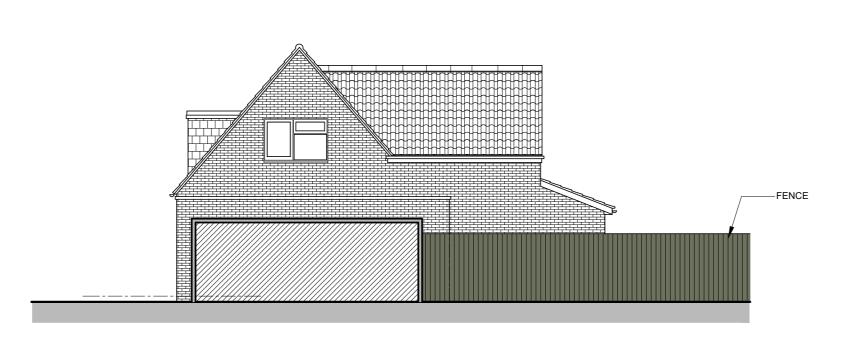

✓ I / We agree to the outlined declaration

Signed

Roby Mekkara

**Declaration** 

Date

17/10/2022

Planning Portal Reference: PP-11625306

- SOUTH WEST (Side) ELEVATION
1:100

SOUTH WEST (Side) ELEVATION
1:100

## MATERIALS

ROOF: CONCRETE ROOF TILES TO MATCH EXISTING

SINGLE PLY ROOFING MEMBRANE TO REAR EXTENSION

WALL: BRICK FACING TO MATCH EXISTING

WINDOWS: UPVC 'A' RATED DOUBLE GLAZED WINDOWS TO MATCH EXISTING

DOORS: UPVC 'A' RATED DOUBLE GLAZED DOORS TO MATCH EXISTING