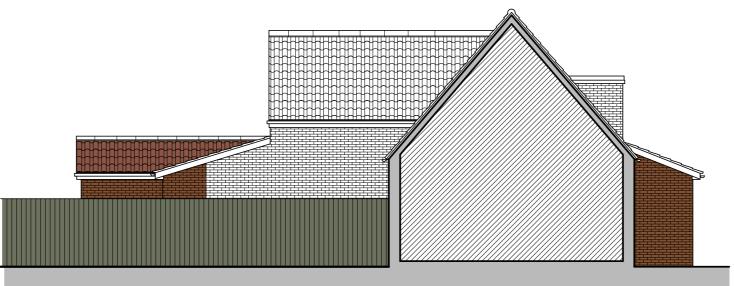

## MATERIALS

ROOF: CONCRETE ROOF TILES TO MATCH EXISTING

SINGLE PLY ROOFING MEMBRANE TO REAR EXTENSION

WALL: BRICK FACING TO MATCH EXISTING

WINDOWS: UPVC 'A' RATED DOUBLE GLAZED WINDOWS TO MATCH EXISTING

DOORS: UPVC 'A' RATED DOUBLE GLAZED DOORS TO MATCH EXISTING