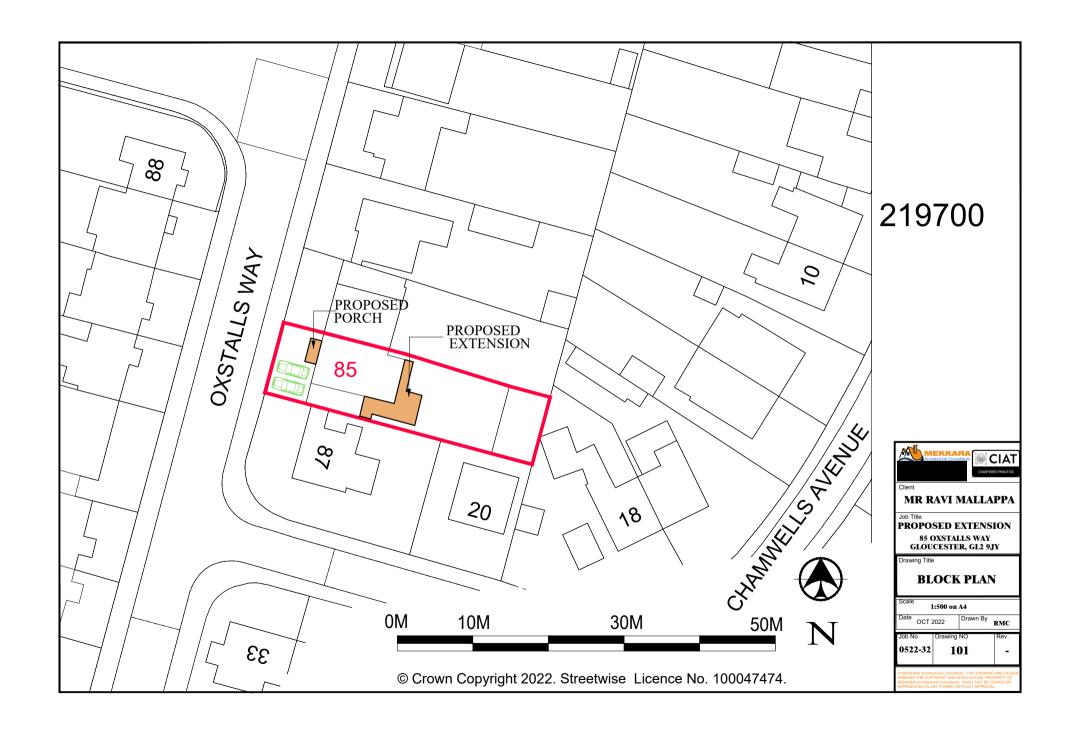

| Fax number                                                                                                               |
|--------------------------------------------------------------------------------------------------------------------------|
|                                                                                                                          |
| Email address                                                                                                            |
| ***** REDACTED *****                                                                                                     |
|                                                                                                                          |
|                                                                                                                          |
|                                                                                                                          |
| Description of Proposed Works                                                                                            |
| Please describe the proposed works                                                                                       |
| Erection of single storey rear extension, Side extension, Garage conversion with new pitched roof and porch to the front |
| Has the work already been started without consent?                                                                       |
| ○ Yes                                                                                                                    |
| ⊗ No                                                                                                                     |
|                                                                                                                          |
| Materials                                                                                                                |
| Does the proposed development require any materials to be used externally?                                               |
| <ul> <li>✓ Yes</li> </ul>                                                                                                |
| ○ No                                                                                                                     |
|                                                                                                                          |
|                                                                                                                          |
|                                                                                                                          |
|                                                                                                                          |
|                                                                                                                          |
|                                                                                                                          |
|                                                                                                                          |
|                                                                                                                          |
|                                                                                                                          |
|                                                                                                                          |
|                                                                                                                          |
|                                                                                                                          |
|                                                                                                                          |
|                                                                                                                          |
|                                                                                                                          |
|                                                                                                                          |
|                                                                                                                          |
|                                                                                                                          |
|                                                                                                                          |
|                                                                                                                          |
|                                                                                                                          |

| material)                                                                                                                                                                                                                                                                       |  |
|---------------------------------------------------------------------------------------------------------------------------------------------------------------------------------------------------------------------------------------------------------------------------------|--|
| Type: Walls Existing materials and finishes: Facing Bricks Proposed materials and finishes: Facing Bricks Type:                                                                                                                                                                 |  |
| Roof  Existing materials and finishes: Roof Tiles  Proposed materials and finishes: Roof Tiles to match existing                                                                                                                                                                |  |
| Type: Windows  Existing materials and finishes: PVCu Double glazed  Proposed materials and finishes: PVCu Double glazed                                                                                                                                                         |  |
| Type: Doors  Existing materials and finishes: PVCu Double glazed  Proposed materials and finishes: PVCu / Composite Double glazed                                                                                                                                               |  |
| Are you supplying additional information on submitted plans, drawings or a design and access statement?  Yes No  If Yes, please state references for the plans, drawings and/or design and access statement                                                                     |  |
| 120 Proposed Floor plan and Elevations                                                                                                                                                                                                                                          |  |
| Trees and Hedges  Are there any trees or hedges on the property or on adjoining properties which are within falling distance of the proposed development?  ○ Yes  ○ No  Will any trees or hedges need to be removed or pruned in order to carry out your proposal?  ○ Yes  ○ No |  |
|                                                                                                                                                                                                                                                                                 |  |