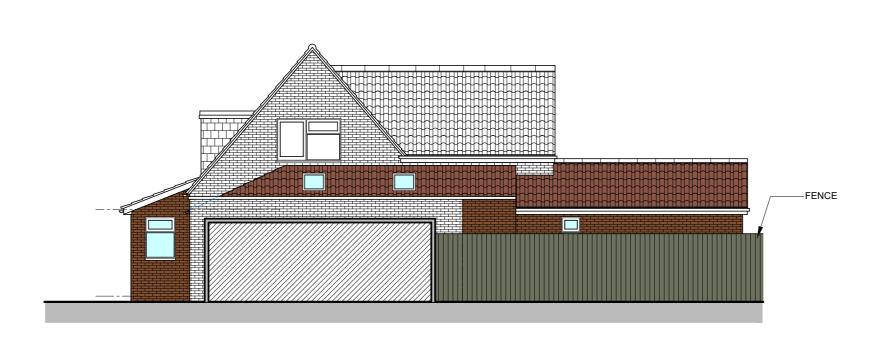

✓ I / We agree to the outlined declaration

Signed

Roby Mekkara

**Declaration** 

Date

17/10/2022

Planning Portal Reference: PP-11625306

- SOUTH WEST (Side) ELEVATION
1:100

SOUTH WEST (Side) ELEVATION
1:100

## MATERIALS

ROOF: CONCRETE ROOF TILES TO MATCH EXISTING

SINGLE PLY ROOFING MEMBRANE TO REAR EXTENSION

WALL: BRICK FACING TO MATCH EXISTING

WINDOWS: UPVC 'A' RATED DOUBLE GLAZED WINDOWS TO MATCH EXISTING

DOORS: UPVC 'A' RATED DOUBLE GLAZED DOORS TO MATCH EXISTING

RAIN WATER UPVC GUTTER, RWP, FASCIA BOARD AND

GOODS: SOFFIT BOARD