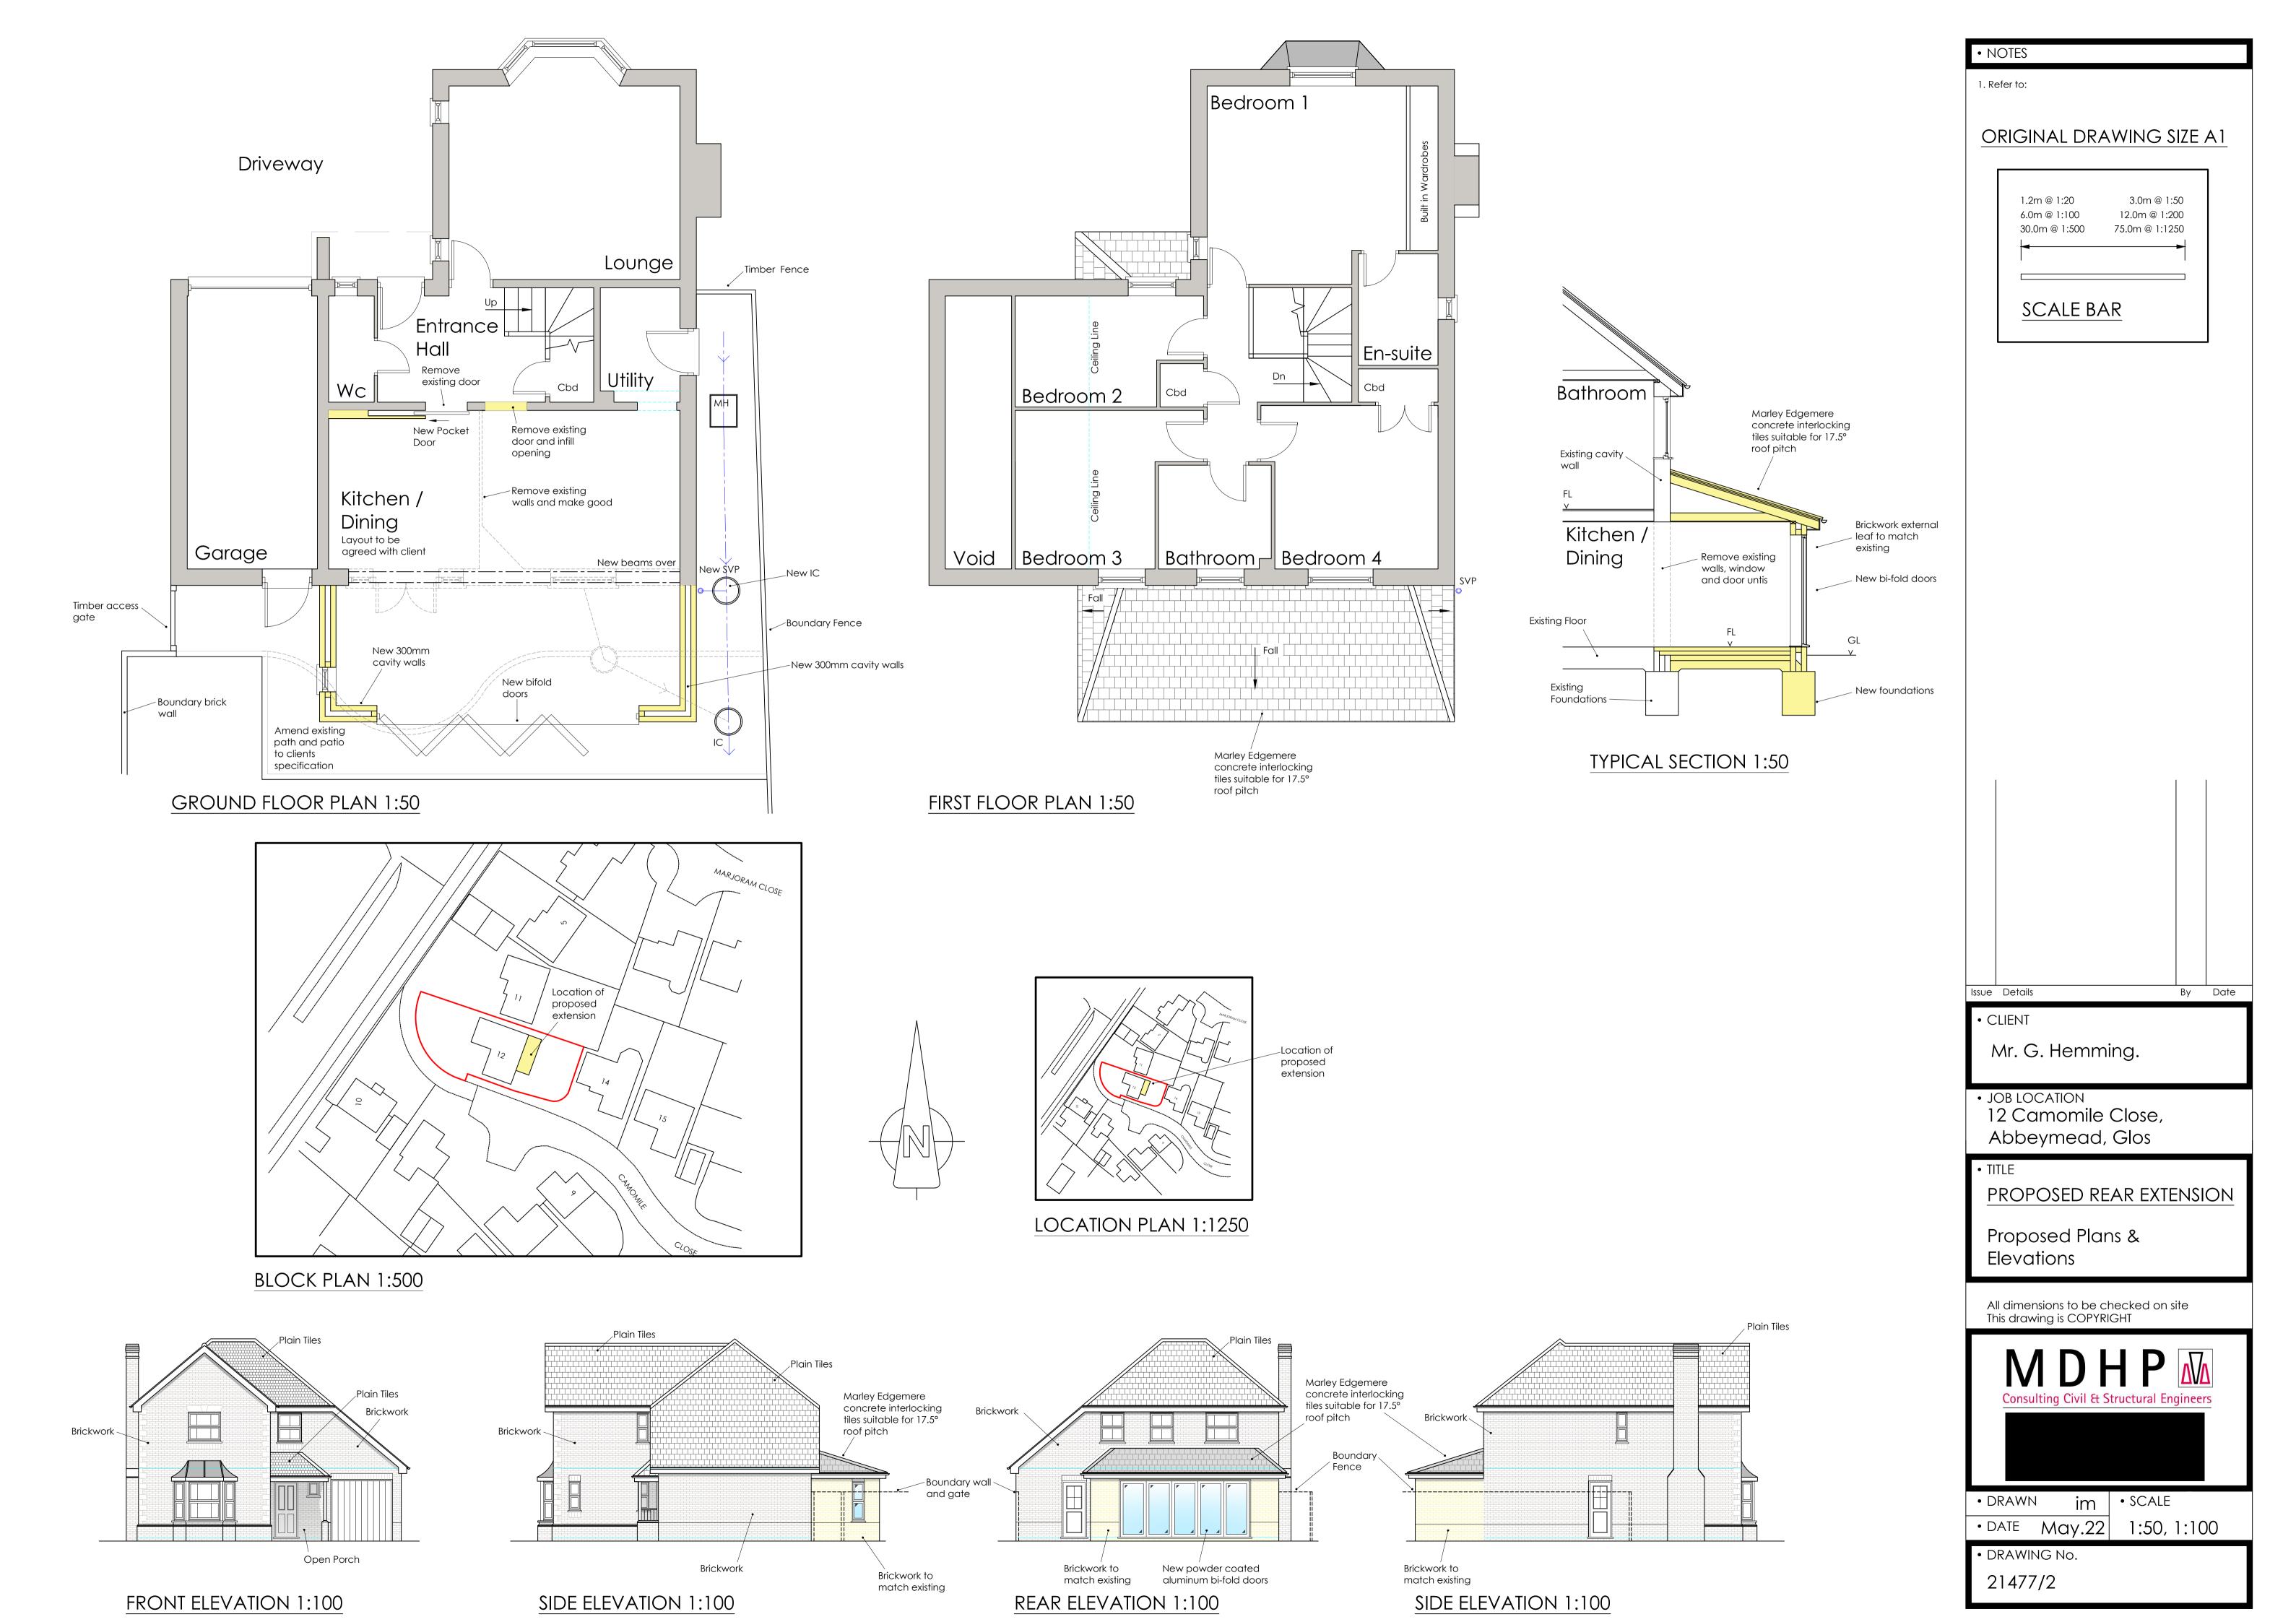

| Fax number                                                                 |
|----------------------------------------------------------------------------|
|                                                                            |
| Email address                                                              |
| **** REDACTED *****                                                        |
|                                                                            |
|                                                                            |
|                                                                            |
| Description of Proposed Works                                              |
| Please describe the proposed works                                         |
|                                                                            |
| Proposed single storey rear extension                                      |
| Has the work already been started without consent?                         |
| ○ Yes                                                                      |
| ⊗ No                                                                       |
|                                                                            |
|                                                                            |
| Materials                                                                  |
| Does the proposed development require any materials to be used externally? |
| ⊙ Yes                                                                      |
| ○ No                                                                       |
|                                                                            |
|                                                                            |
|                                                                            |
|                                                                            |
|                                                                            |
|                                                                            |
|                                                                            |
|                                                                            |
|                                                                            |
|                                                                            |
|                                                                            |
|                                                                            |
|                                                                            |
|                                                                            |
|                                                                            |
|                                                                            |
|                                                                            |
|                                                                            |
|                                                                            |
|                                                                            |
|                                                                            |
|                                                                            |
|                                                                            |
|                                                                            |

| material)                                                                                                                                                                                                                                                                       |
|---------------------------------------------------------------------------------------------------------------------------------------------------------------------------------------------------------------------------------------------------------------------------------|
| Type: Walls Existing materials and finishes: Brickwork Proposed materials and finishes: Brickwork style to match  Type: Roof                                                                                                                                                    |
| Existing materials and finishes: Plain tiles  Proposed materials and finishes: Marley Edgemere concrete interlocking tiles. Colour to match existing                                                                                                                            |
| Type: Windows  Existing materials and finishes: UPVC Double glazed window units  Proposed materials and finishes: UPVC Double glazed window unit to match existing                                                                                                              |
| Type: Doors  Existing materials and finishes: UPVC Double Glazed Door Unit  Proposed materials and finishes: Bifold doors aluminium powder coated.                                                                                                                              |
| Are you supplying additional information on submitted plans, drawings or a design and access statement?  Yes  No  If Yes, please state references for the plans, drawings and/or design and access statement                                                                    |
| 21477/1 - Existing Plans and Elevations, Location and Blockwork Plans 21477/2 - Proposed Plans, Typical Section and Elevations, Location and Blockwork Plans                                                                                                                    |
| Trees and Hedges  Are there any trees or hedges on the property or on adjoining properties which are within falling distance of the proposed development?  ○ Yes  ○ No  Will any trees or hedges need to be removed or pruned in order to carry out your proposal?  ○ Yes  ○ No |

Please provide a description of existing and proposed materials and finishes to be used externally (including type, colour and name for each

| Pedestrian and Vehicle Access, Roads and Rights of Way                                                                                                                                                                                                                            |
|-----------------------------------------------------------------------------------------------------------------------------------------------------------------------------------------------------------------------------------------------------------------------------------|
| Is a new or altered vehicle access proposed to or from the public highway?  ○ Yes  ○ No                                                                                                                                                                                           |
| Is a new or altered pedestrian access proposed to or from the public highway?  ○ Yes  ⊙ No                                                                                                                                                                                        |
| Do the proposals require any diversions, extinguishment and/or creation of public rights of way?  ○ Yes  ○ No                                                                                                                                                                     |
| Parking                                                                                                                                                                                                                                                                           |
| Will the proposed works affect existing car parking arrangements?  ○ Yes  ⊙ No                                                                                                                                                                                                    |
| Site Visit                                                                                                                                                                                                                                                                        |
| Can the site be seen from a public road, public footpath, bridleway or other public land?  ⊘ Yes  ○ No                                                                                                                                                                            |
| If the planning authority needs to make an appointment to carry out a site visit, whom should they contact?  The agent  The applicant  Other person                                                                                                                               |
| Pre-application Advice  Has assistance or prior advice been sought from the local authority about this application?  ○ Yes ○ No                                                                                                                                                   |
| Authority Employee/Member                                                                                                                                                                                                                                                         |
| With respect to the Authority, is the applicant and/or agent one of the following:  (a) a member of staff  (b) an elected member  (c) related to a member of staff  (d) related to an elected member                                                                              |
| It is an important principle of decision-making that the process is open and transparent.                                                                                                                                                                                         |
| For the purposes of this question, "related to" means related, by birth or otherwise, closely enough that a fair-minded and informed observer, having considered the facts, would conclude that there was bias on the part of the decision-maker in the Local Planning Authority. |