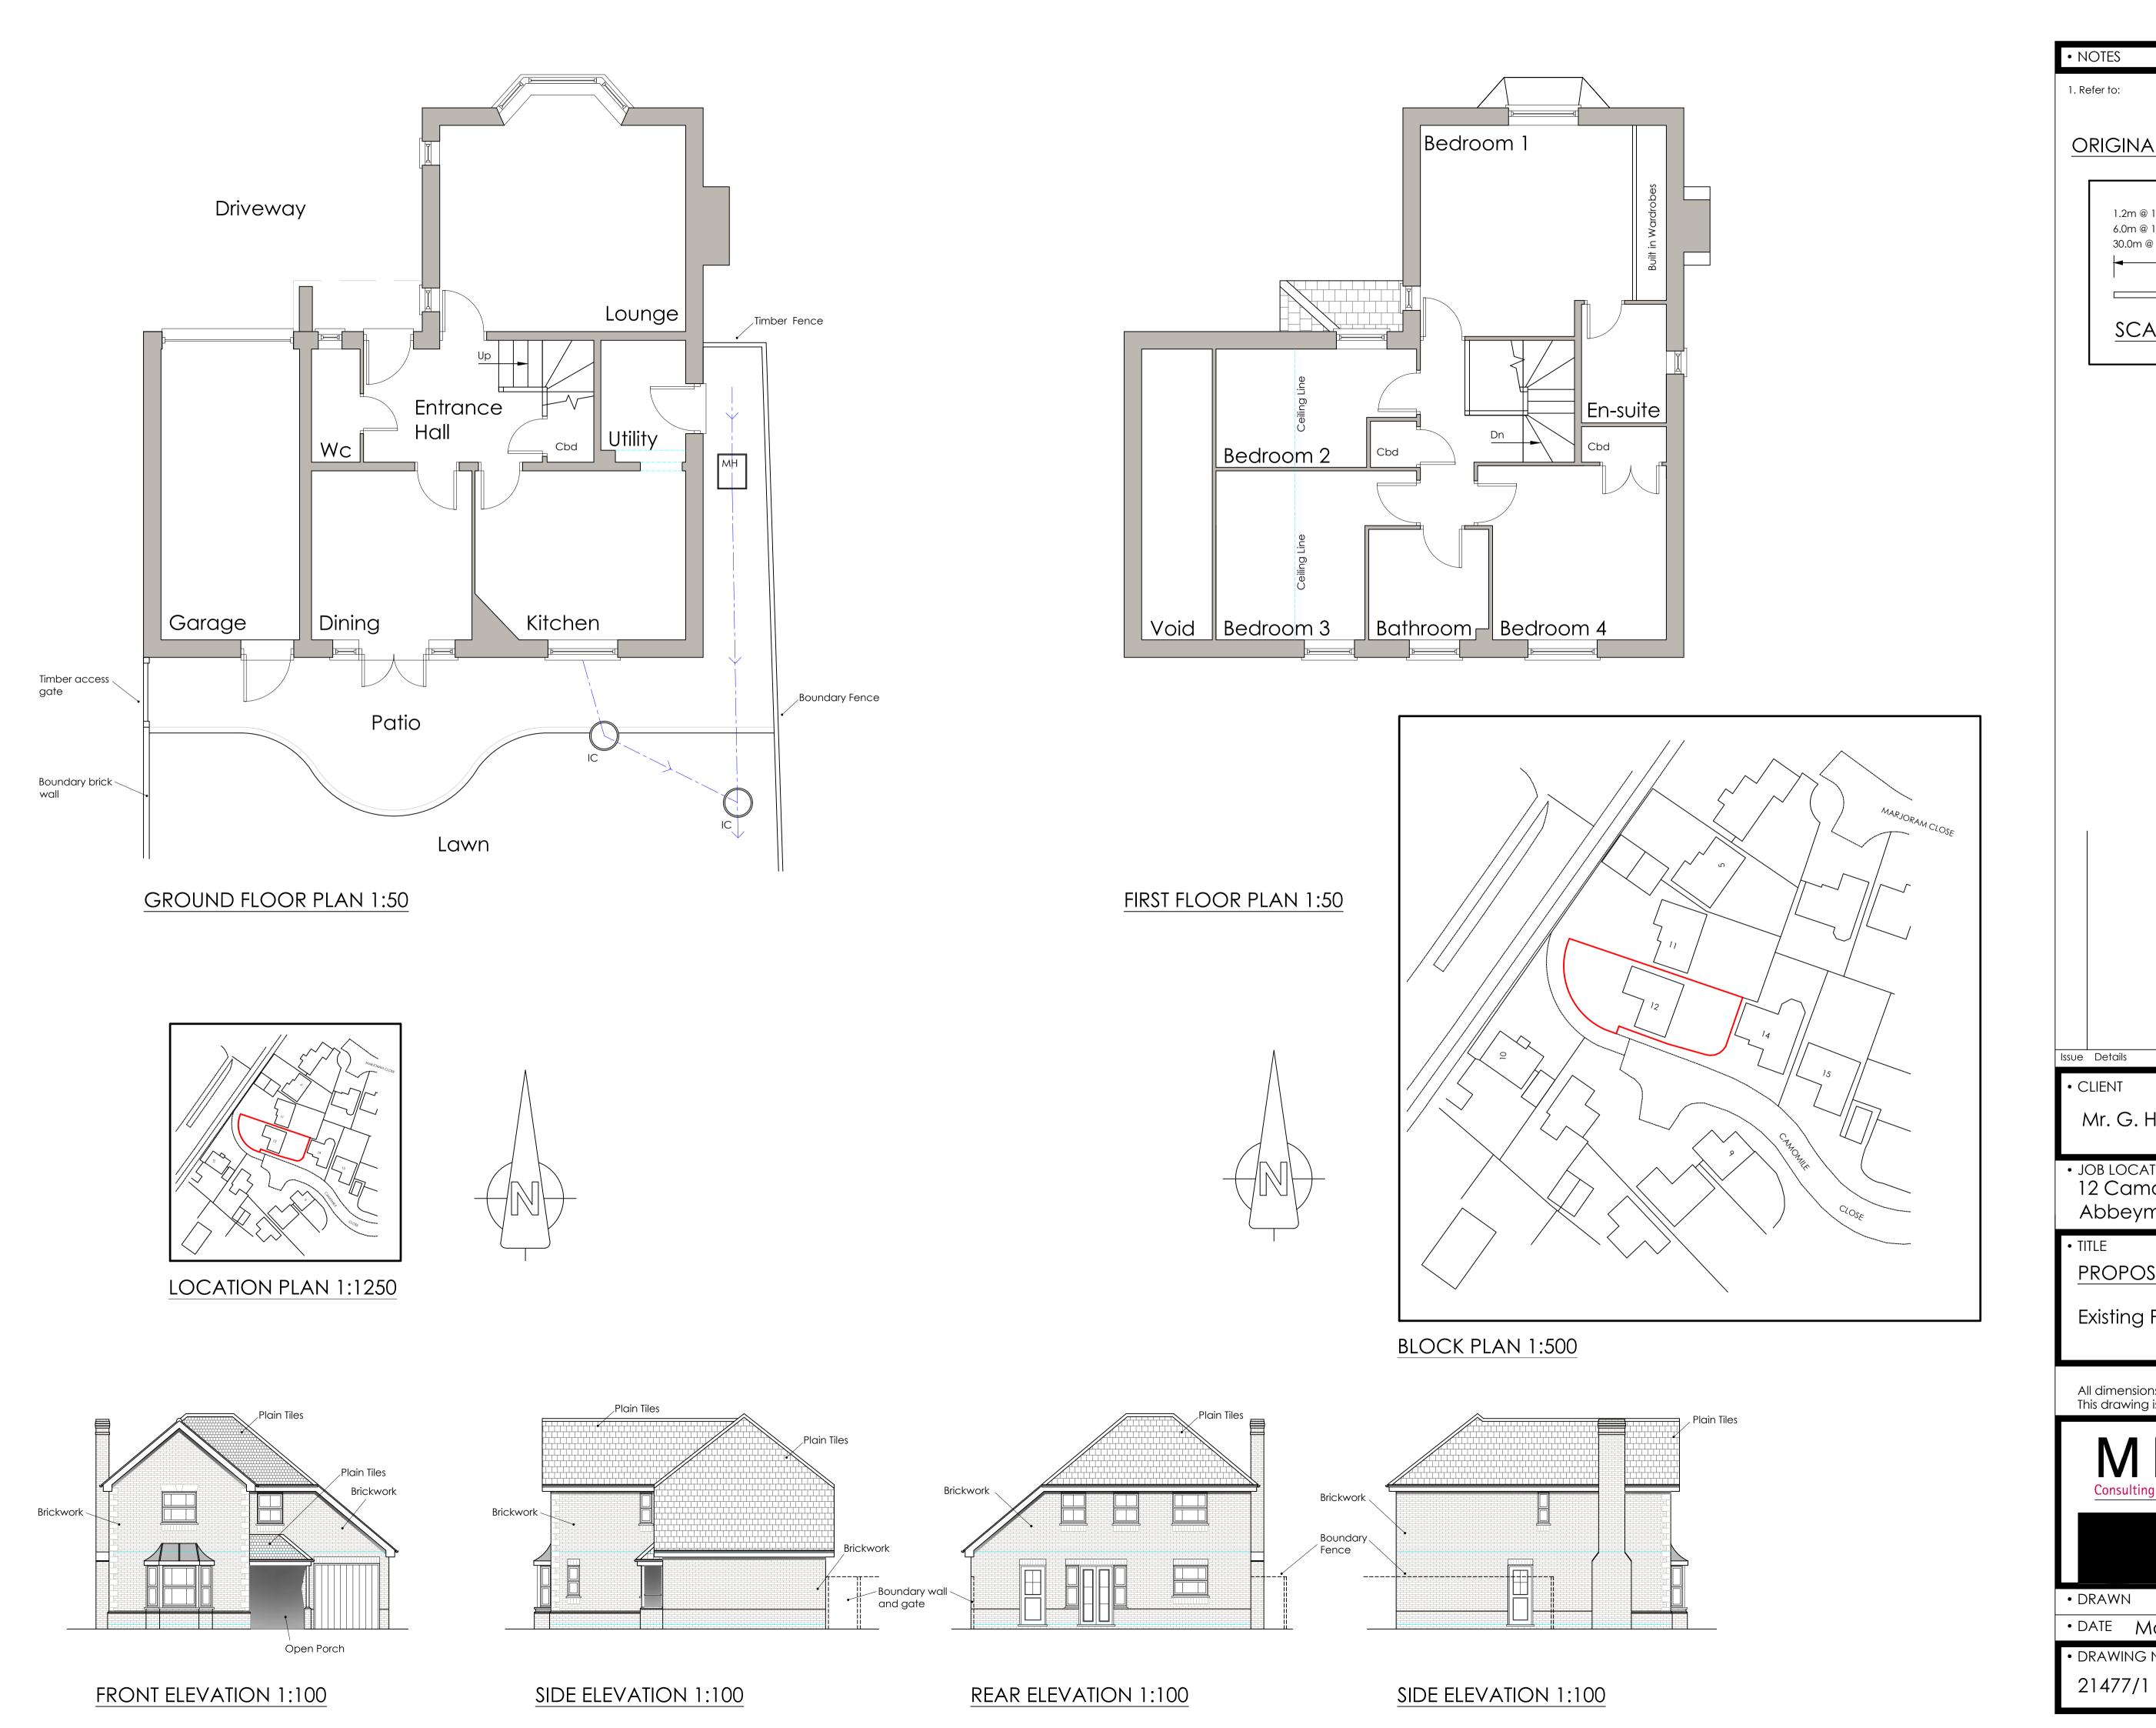

**Declaration** 

25/05/2022

Planning Portal Reference: PP-11285018

• NOTES ORIGINAL DRAWING SIZE A1 3.0m @ 1:50 12.0m @ 1:200 75.0m @ 1:1250 SCALE BAR Issue Details By Date CLIENT Mr. G. Hemming. JOB LOCATION
 12 Camomile Close, Abbeymead, Glos PROPOSED REAR EXTENSION Existing Plans & Elevations All dimensions to be checked on site This drawing is COPYRIGHT im • SCALE • DRAWN • DATE May.22 1:50, 1:100 • DRAWING No.