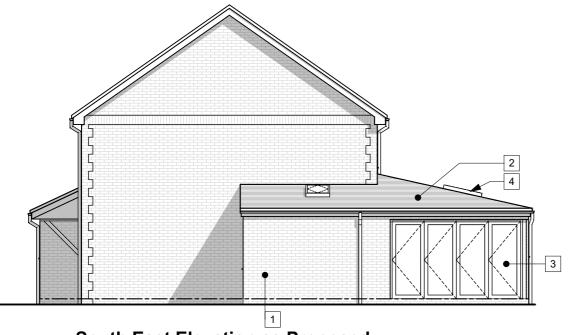

North West Elevation as Proposed

North East Elevation as Proposed 1:100

South East Elevation as Proposed 1:100

Proposed 3D View 01

## Material Key:

- 1 Brickwork to match existing
- 2 Concrete roof tiles, colour to match existing
- 3 UPVC Windows to match existing
- 4 Double glazed rooflights
- 5 PPC Aluminium bi-fold doors

| Scale | 1:100 <b>[</b><br>1 | 800 | Ó          | 1   | 2m       |
|-------|---------------------|-----|------------|-----|----------|
|       |                     | 4   | <b>E</b> ] | R   | IC       |
|       |                     |     |            | SIG | <u>N</u> |
|       | ARC                 | СН  | ΙΤΕ        | CTU | RE       |

REV.: DATE - DESCRIPTION

A: 04.03.22 - Extension amendments following Client review

Mr & Mrs Hughes

Extension and Alterations to No. 3 Blackberry Close,

Abbeymead

PLANNING ISSUE

DRAWING TITLE

Proposed Elevations
Se,

March 2022 SCALE 1:100@A3

DRAWING NO. REV
1:100@A3 1626-P-710 A