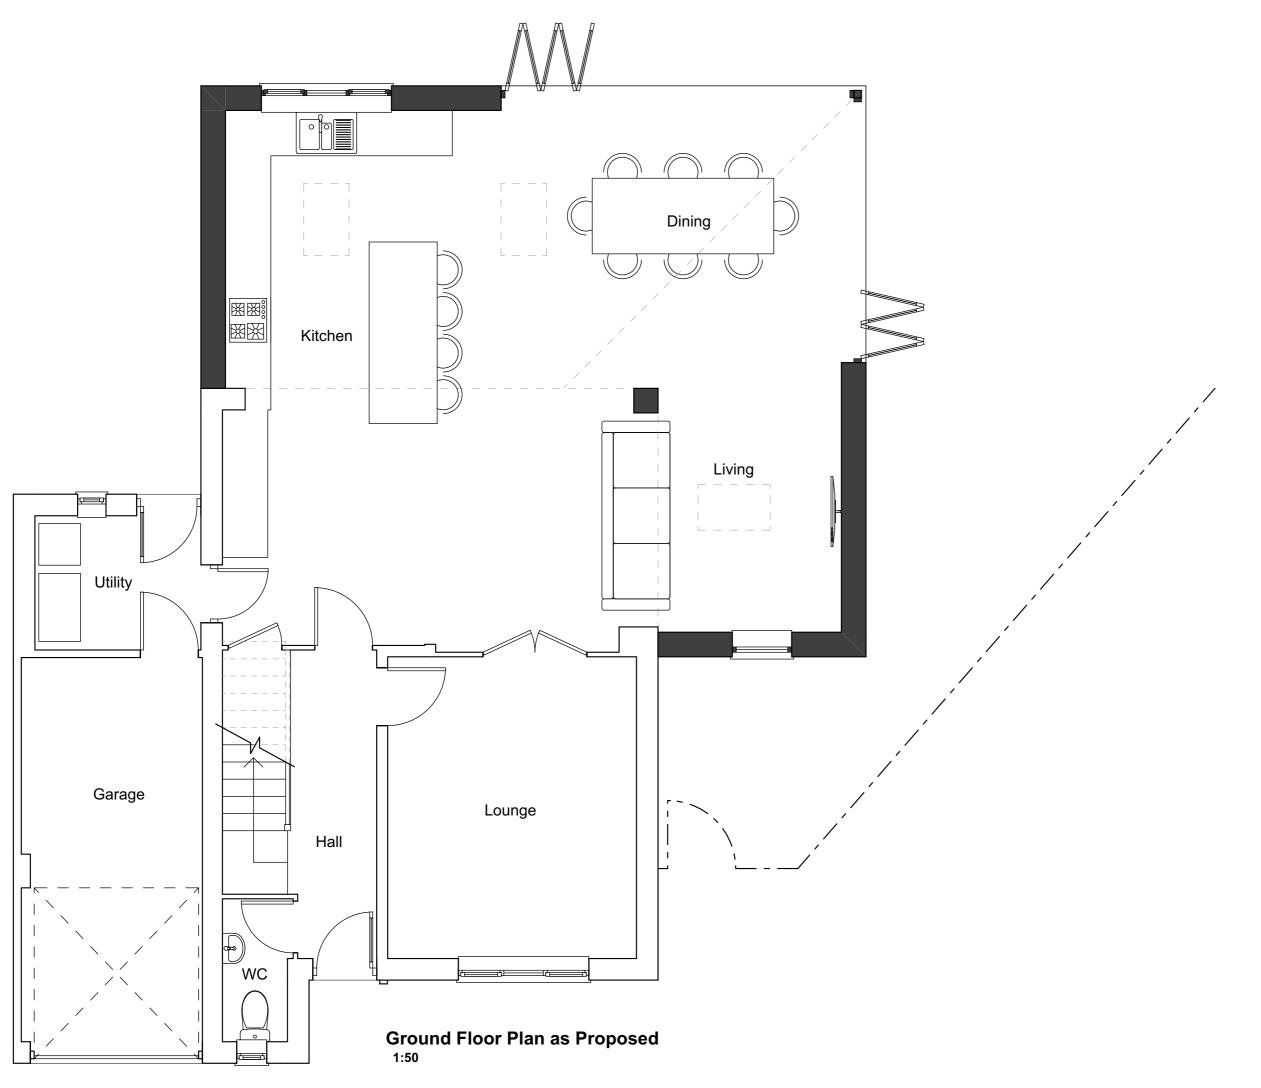

REV.: DATE - DESCRIPTION

A: 04.03.22 - Extension amendments following Client review

Scale 1:50

ARCHITECTURE

Mr & Mrs Hughes

PROJECT

Extension and Alterations to No. 3 Blackberry Close, Abbeymead

STATUS

## **PLANNING ISSUE**

DRAWING TITLE
Ground & First Floor Plan as Proposed

| 1626-P-210   | Α          |  |
|--------------|------------|--|
| DRAWING NO.  | REV        |  |
| DATE         | March 2022 |  |
| SCALE 1:50@A |            |  |
|              |            |  |