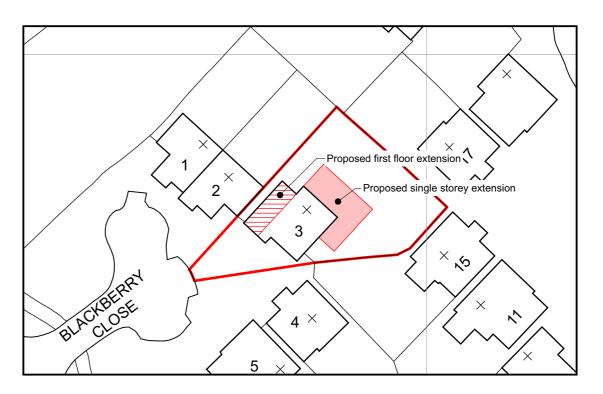

| Fax number                                                                        |
|-----------------------------------------------------------------------------------|
|                                                                                   |
| Email address                                                                     |
| ***** REDACTED *****                                                              |
|                                                                                   |
|                                                                                   |
|                                                                                   |
| Description of Proposed Works                                                     |
| Please describe the proposed works                                                |
| Single storey rear and side extension, First floor extension above garage.        |
|                                                                                   |
| Has the work already been started without consent?                                |
| <ul><li>○ Yes</li><li>② No</li></ul>                                              |
| ♥ NO                                                                              |
|                                                                                   |
| Materials                                                                         |
|                                                                                   |
| Does the proposed development require any materials to be used externally?  ⊗ Yes |
| ○ No                                                                              |
|                                                                                   |
|                                                                                   |
|                                                                                   |
|                                                                                   |
|                                                                                   |
|                                                                                   |
|                                                                                   |
|                                                                                   |
|                                                                                   |
|                                                                                   |
|                                                                                   |
|                                                                                   |
|                                                                                   |
|                                                                                   |
|                                                                                   |
|                                                                                   |
|                                                                                   |
|                                                                                   |
|                                                                                   |
|                                                                                   |
|                                                                                   |
|                                                                                   |

Abbeymead status

Mr & Mrs Hughes

Extension and Alterations to No. 3 Blackberry Close,

**PLANNING ISSUE** 

1:1250, 1:500@A3

March 2022

REV A

Site Location Plan, Existing and Proposed Block Plans