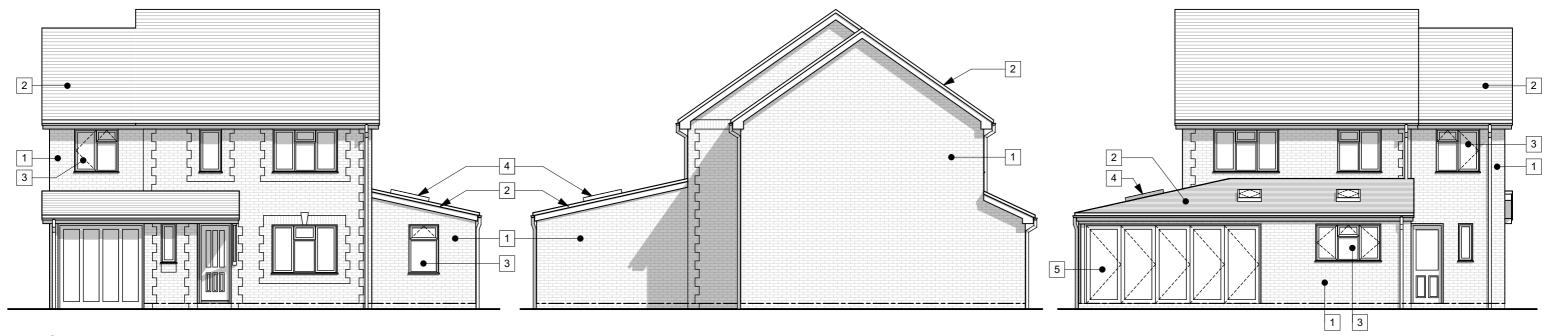

North West Elevation as Proposed

North East Elevation as Proposed 1:100

South East Elevation as Proposed 1:100

Proposed 3D View 01

## Material Key:

- 1 Brickwork to match existing
- 2 Concrete roof tiles, colour to match existing
- 3 UPVC Windows to match existing
- 4 Double glazed rooflights
- 5 PPC Aluminium bi-fold doors

| Scale | 1:100 <b>[</b><br>1 | 800 | Ó          | 1   | 2m       |
|-------|---------------------|-----|------------|-----|----------|
|       |                     | 4   | <b>E</b> ] | R   | IC       |
|       |                     |     |            | SIG | <u>N</u> |
|       | ARC                 | СН  | ΙΤΕ        | CTU | RE       |

REV.: DATE - DESCRIPTION

A: 04.03.22 - Extension amendments following Client review

Mr & Mrs Hughes

Extension and Alterations to No. 3 Blackberry Close,

Abbeymead

PLANNING ISSUE

DRAWING TITLE

Proposed Elevations
Se,

March 2022 SCALE 1:100@A3

DRAWING NO. REV
1:100@A3 1626-P-710 A