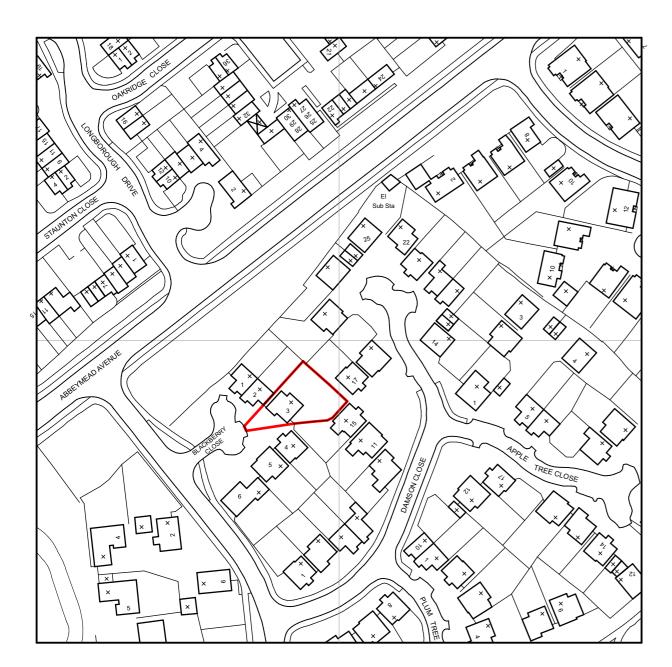

| If you cannot provide a postcode | e, the description of site location must be completed. Please provide the most accurate site description you can, to |
|----------------------------------|----------------------------------------------------------------------------------------------------------------------|
|                                  | e "field to the North of the Post Office".                                                                           |
| Number                           | 3                                                                                                                    |
| Suffix                           |                                                                                                                      |
| Property Name                    |                                                                                                                      |
|                                  |                                                                                                                      |
| Address Line 1                   |                                                                                                                      |
| Blackberry Close                 |                                                                                                                      |
| Address Line 2                   |                                                                                                                      |
|                                  |                                                                                                                      |
| Address Line 3                   |                                                                                                                      |
| Gloucestershire                  |                                                                                                                      |
| Town/city                        |                                                                                                                      |
| Gloucester                       |                                                                                                                      |
| Postcode                         |                                                                                                                      |
|                                  |                                                                                                                      |
| GL4 5BS                          |                                                                                                                      |
| GL4 5BS                          |                                                                                                                      |
|                                  | ation must be completed if postcode is not known:                                                                    |
|                                  | eation must be completed if postcode is not known:  Northing (y)                                                     |

Abbeymead status

Mr & Mrs Hughes

Extension and Alterations to No. 3 Blackberry Close,

**PLANNING ISSUE** 

1:1250, 1:500@A3

March 2022

REV A

Site Location Plan, Existing and Proposed Block Plans