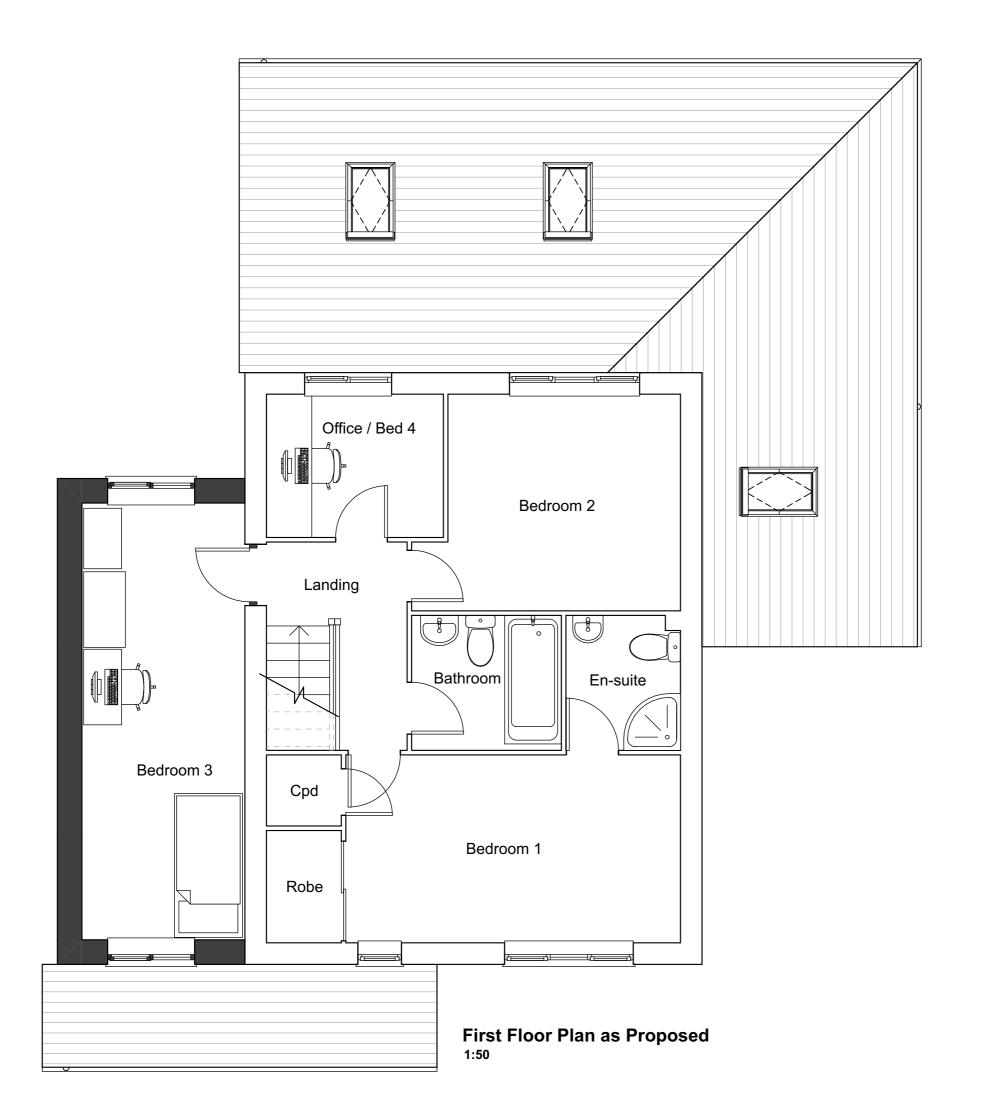

REV.: DATE - DESCRIPTION

A: 04.03.22 - Extension amendments following Client review

Scale 1:50

PROJECT

Extension and Alterations to No. 3 Blackberry Close, Abbeymead

STATUS

**PLANNING ISSUE** 

DRAWING TITLE
First Floor Plan as Proposed

| SCALE       | 1:50@A3    |
|-------------|------------|
| DATE        | March 2022 |
| DRAWING NO. | REV        |
| 1626-P-211  | Α          |
|             |            |

**South West Elevation as Existing** 1:100