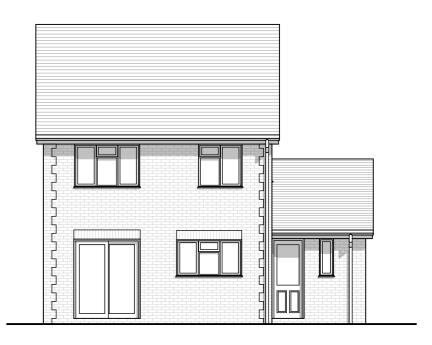

North West Elevation as Proposed

North East Elevation as Proposed 1:100

South East Elevation as Proposed 1:100

Proposed 3D View 01

## Material Key:

- 1 Brickwork to match existing
- 2 Concrete roof tiles, colour to match existing
- 3 UPVC Windows to match existing
- 4 Double glazed rooflights
- 5 PPC Aluminium bi-fold doors

| Scale | 1:100 <b>[</b><br>1 | 800 | Ó          | 1   | 2m       |
|-------|---------------------|-----|------------|-----|----------|
|       |                     | 4   | <b>E</b> ] | R   | IC       |
|       |                     |     |            | SIG | <u>N</u> |
|       | ARC                 | СН  | ΙΤΕ        | CTU | RE       |

REV.: DATE - DESCRIPTION

A: 04.03.22 - Extension amendments following Client review

Mr & Mrs Hughes

Extension and Alterations to No. 3 Blackberry Close,

Abbeymead

PLANNING ISSUE

DRAWING TITLE

Proposed Elevations
Se,

March 2022 SCALE 1:100@A3

DRAWING NO. REV
1:100@A3 1626-P-710 A