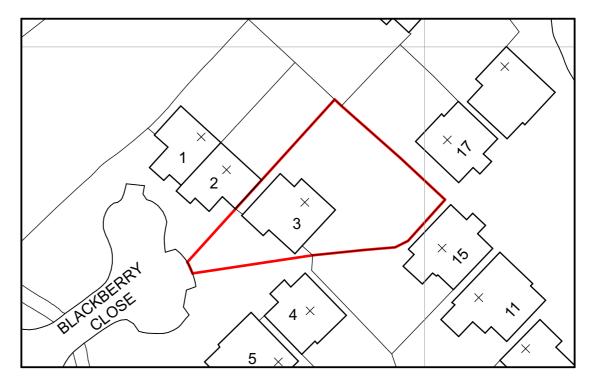

| If you cannot provide a postcode | e, the description of site location must be completed. Please provide the most accurate site description you can, to |
|----------------------------------|----------------------------------------------------------------------------------------------------------------------|
|                                  | e "field to the North of the Post Office".                                                                           |
| Number                           | 3                                                                                                                    |
| Suffix                           |                                                                                                                      |
| Property Name                    |                                                                                                                      |
|                                  |                                                                                                                      |
| Address Line 1                   |                                                                                                                      |
| Blackberry Close                 |                                                                                                                      |
| Address Line 2                   |                                                                                                                      |
|                                  |                                                                                                                      |
| Address Line 3                   |                                                                                                                      |
| Gloucestershire                  |                                                                                                                      |
| Town/city                        |                                                                                                                      |
| Gloucester                       |                                                                                                                      |
| Postcode                         |                                                                                                                      |
|                                  |                                                                                                                      |
| GL4 5BS                          |                                                                                                                      |
| GL4 5BS                          |                                                                                                                      |
|                                  | ation must be completed if postcode is not known:                                                                    |
|                                  | eation must be completed if postcode is not known:  Northing (y)                                                     |

Abbeymead status

Mr & Mrs Hughes

Extension and Alterations to No. 3 Blackberry Close,

**PLANNING ISSUE** 

1:1250, 1:500@A3

March 2022

REV A

Site Location Plan, Existing and Proposed Block Plans