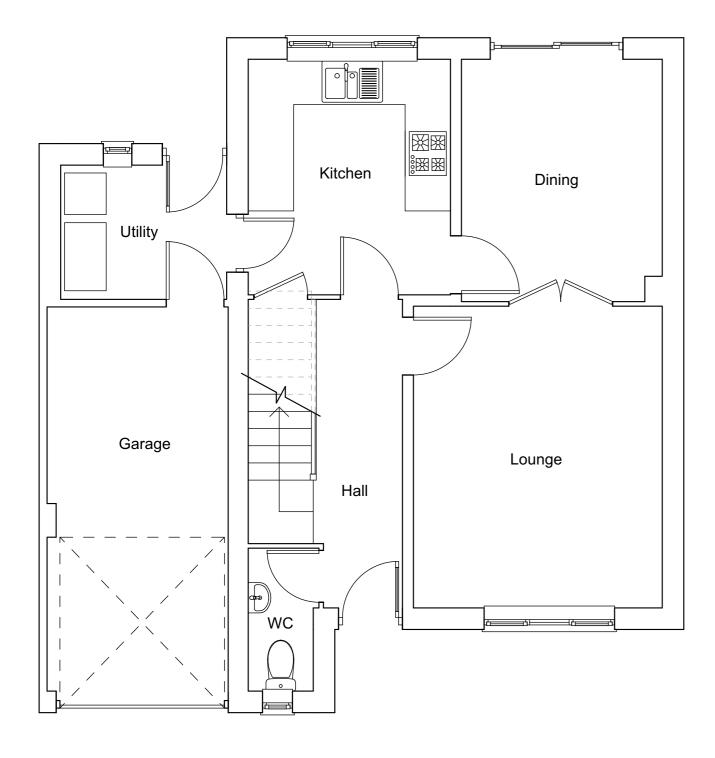

CLIENT Mr & Mrs Hughes PROJECT Extension and Alterations to No. 3 Blackberry Close, Abbeymead February 2022 SCALE DATE

**PLANNING ISSUE** DRAWING TITLE Ground & First Floor Plan as Existing

DRAWING NO. REV 1:50@A3 **1626-P-200** 