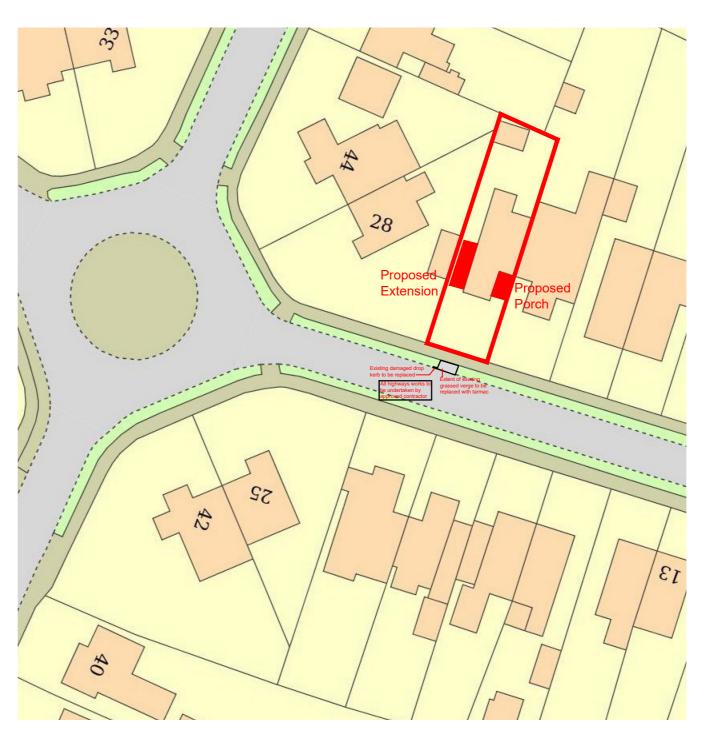

| Fax number                                                                                                        |
|-------------------------------------------------------------------------------------------------------------------|
|                                                                                                                   |
| Email address                                                                                                     |
| ***** REDACTED *****                                                                                              |
|                                                                                                                   |
|                                                                                                                   |
|                                                                                                                   |
| Description of Proposed Works                                                                                     |
| Please describe the proposed works                                                                                |
| Single storey side extension to form 2no. dressing rooms and an ensuite and separate single storey porch entrance |
| Has the work already been started without consent?                                                                |
| ○ Yes                                                                                                             |
| ⊙ No                                                                                                              |
|                                                                                                                   |
| Materials                                                                                                         |
| Does the proposed development require any materials to be used externally?                                        |
|                                                                                                                   |
| ○ No                                                                                                              |
|                                                                                                                   |
|                                                                                                                   |
|                                                                                                                   |
|                                                                                                                   |
|                                                                                                                   |
|                                                                                                                   |
|                                                                                                                   |
|                                                                                                                   |
|                                                                                                                   |
|                                                                                                                   |
|                                                                                                                   |
|                                                                                                                   |
|                                                                                                                   |
|                                                                                                                   |
|                                                                                                                   |
|                                                                                                                   |
|                                                                                                                   |
|                                                                                                                   |
|                                                                                                                   |
|                                                                                                                   |

1:500 Scale Bar (Metres) 0 5 10 15

Proposed Site Plan - 1:500

1:500 Scale Bar (Metres) 0 5 10 15 20 25 30 This drawing is copyright and must not be reproduced without the written consent of Lloyd Architectural Design Services

Proposed Side Extension & Porch Entrance

SITE AND LOCATION PLANS

PLANNING

1420 / 05

Existing Ground Floor Plan

Existing Rear Elevation

This drawing is copyright and must not be reproduced without the written consent of Lloyd Architectural Design Services