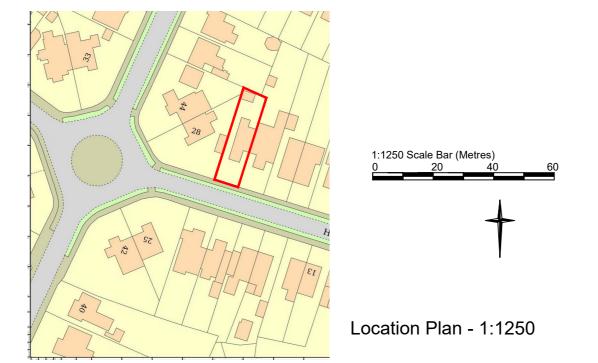

| Site Location                                                                                         |                                                                                                                               |  |
|-------------------------------------------------------------------------------------------------------|-------------------------------------------------------------------------------------------------------------------------------|--|
| Disclaimer: We can only make recommendation                                                           | ns based on the answers given in the questions.                                                                               |  |
| If you cannot provide a postcode, the description help locate the site - for example "field to the No | n of site location must be completed. Please provide the most accurate site description you can, to orth of the Post Office". |  |
| Number                                                                                                | 26                                                                                                                            |  |
| Suffix                                                                                                |                                                                                                                               |  |
| Property Name                                                                                         |                                                                                                                               |  |
|                                                                                                       |                                                                                                                               |  |
| Address Line 1                                                                                        |                                                                                                                               |  |
| Hillview Drive                                                                                        |                                                                                                                               |  |
| Address Line 2                                                                                        |                                                                                                                               |  |
|                                                                                                       |                                                                                                                               |  |
| Address Line 3                                                                                        |                                                                                                                               |  |
| Gloucestershire                                                                                       |                                                                                                                               |  |
| Town/city                                                                                             |                                                                                                                               |  |
| Gloucester                                                                                            |                                                                                                                               |  |
| Postcode                                                                                              |                                                                                                                               |  |
| GL3 3LJ                                                                                               |                                                                                                                               |  |
| December of the Control of                                                                            |                                                                                                                               |  |
|                                                                                                       | be completed if postcode is not known:                                                                                        |  |
| Easting (x)                                                                                           | Northing (y)                                                                                                                  |  |
| 387060                                                                                                | 217826                                                                                                                        |  |
| Description                                                                                           |                                                                                                                               |  |
|                                                                                                       |                                                                                                                               |  |

Proposed Side Extension & Porch Entrance

SITE AND LOCATION PLANS

PLANNING

1420 / 05

Existing Ground Floor Plan

Existing Rear Elevation

This drawing is copyright and must not be reproduced without the written consent of Lloyd Architectural Design Services