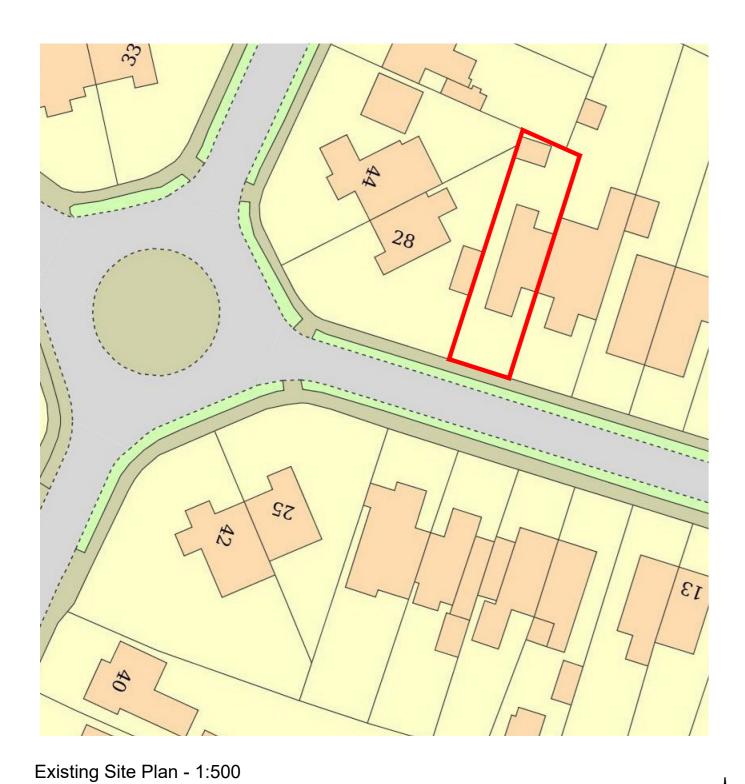

1:500 Scale Bar (Metres) 0 5 10 15

Proposed Site Plan - 1:500

1:500 Scale Bar (Metres) 0 5 10 15 20 25 30 This drawing is copyright and must not be reproduced without the written consent of Lloyd Architectural Design Services

Proposed Side Extension & Porch Entrance

SITE AND LOCATION PLANS

PLANNING

1420 / 05

Existing Ground Floor Plan

Existing Rear Elevation

This drawing is copyright and must not be reproduced without the written consent of Lloyd Architectural Design Services