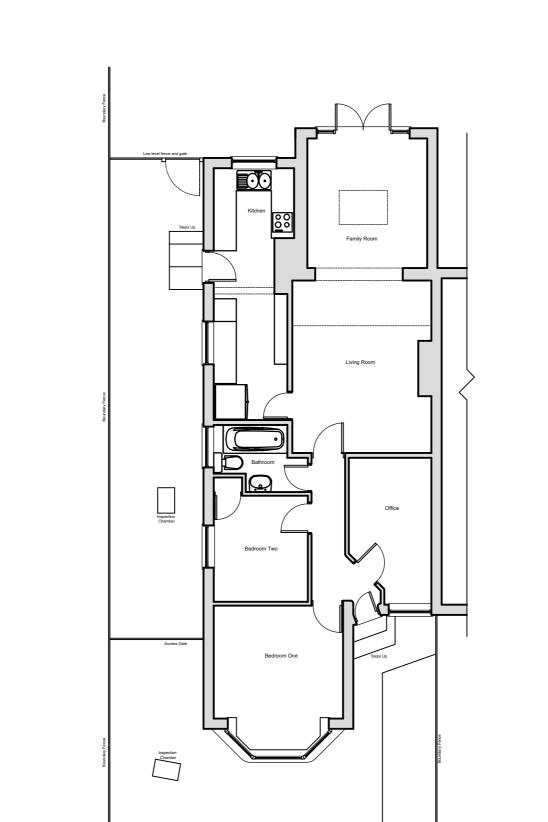

Proposed Side Extension & Porch Entrance

SITE AND LOCATION PLANS

PLANNING

1420 / 05

Existing Ground Floor Plan

Existing Rear Elevation

This drawing is copyright and must not be reproduced without the written consent of Lloyd Architectural Design Services

Proposed Side Extension & Porch Entrance **EXISTING** 

FLOOR PLANS AND ELEVATIONS

1:100@A2 PLANNING Dote May '22

1425 / 20

1:100 Scale Bar (Metres) 0 1 2 3

Rev Details

1:100 Scale Bar (Metres) 0 1 2 3