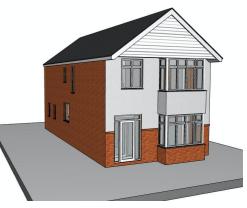

REV.: DATE - DESCRIPTION

**Existing 3D Visual 01** 

**Existing 3D Visual 02** 

CLIENT

Mr Badham & Miss Brewster

PROJECT

Two Storey Side Extension to 61 Innsworth Lane, Gloucester

STATUS

### **PLANNING**

DRAWING TITLE
Existing Elevations and 3D
Visual

|   | 1641-P-700  |                |
|---|-------------|----------------|
|   | DRAWING NO. | RE\            |
| Ī | DATE        | July 202       |
|   | SCALE       | 1:100, 1:400@A |
|   |             |                |