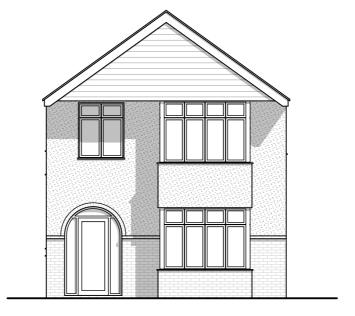

REV.: DATE - DESCRIPTION

**Existing 3D Visual 01** 

**Existing 3D Visual 02** 

CLIENT

Mr Badham & Miss Brewster

PROJECT

Two Storey Side Extension to 61 Innsworth Lane, Gloucester

STATUS

### **PLANNING**

DRAWING TITLE
Existing Elevations and 3D
Visual

|   | 1641-P-700  |                |
|---|-------------|----------------|
|   | DRAWING NO. | RE\            |
| Ī | DATE        | July 202       |
|   | SCALE       | 1:100, 1:400@A |
|   |             |                |