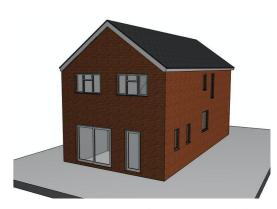

REV.: DATE - DESCRIPTION

**Proposed 3D Visual 01** 

**Proposed 3D Visual 02** 

CLIENT

Mr Badham & Miss Brewster

PROJECT

Two Storey Side Extension to 61 Innsworth Lane, Gloucester

STATUS

1641-P-710

# **PLANNING**

| Materials Key:                  | DRAWING TITLE |                 |
|---------------------------------|---------------|-----------------|
| Brickwork to match existing     |               | ations and 3D   |
| 2 Rendered to match existing    | SCALE         | 1:100, 1:400@A3 |
| 3 Roof slates to match existing | DATE          | July 2022       |
| 4 UPVC Windows & doors          | DRAWING NO.   | REV             |