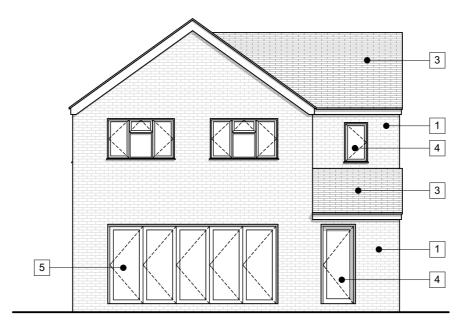

North Elevation as Proposed 1:100

**South Elevation as Proposed** 1:100

**East Elevation as Proposed** 

**West Elevation as Proposed** 1:100

This drawing is the copyright of Metric Design Architecture and should not be reproduced in anyway or used in any manner whatsoever without their written permission.

# **PLANNING**

| Materials Key:                  | DRAWING TITLE |                 |
|---------------------------------|---------------|-----------------|
| Brickwork to match existing     |               | ations and 3D   |
| 2 Rendered to match existing    | SCALE         | 1:100, 1:400@A3 |
| 3 Roof slates to match existing | DATE          | July 2022       |
| 4 UPVC Windows & doors          | DRAWING NO.   | REV             |

UPVC Windows & doors 5 PPC Aluminium Bi-fold Doors

4