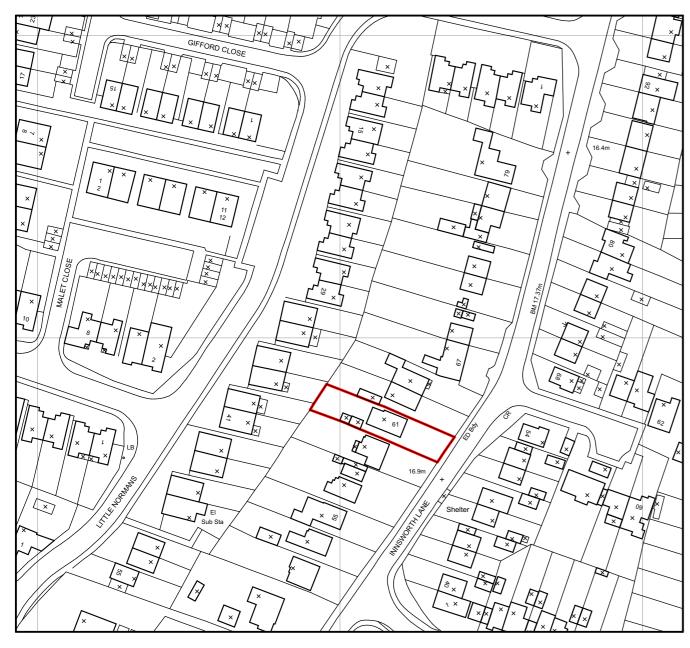

| Site Location                                                                                    |                                                                                                                                         |
|--------------------------------------------------------------------------------------------------|-----------------------------------------------------------------------------------------------------------------------------------------|
| Disclaimer: We can only make recommend                                                           | dations based on the answers given in the questions.                                                                                    |
| If you cannot provide a postcode, the descri<br>help locate the site - for example "field to the | ription of site location must be completed. Please provide the most accurate site description you can, to be North of the Post Office". |
| Number                                                                                           | 61                                                                                                                                      |
| Suffix                                                                                           |                                                                                                                                         |
| Property Name                                                                                    |                                                                                                                                         |
|                                                                                                  |                                                                                                                                         |
| Address Line 1                                                                                   |                                                                                                                                         |
| Innsworth Lane                                                                                   |                                                                                                                                         |
| Address Line 2                                                                                   |                                                                                                                                         |
|                                                                                                  |                                                                                                                                         |
| Address Line 3                                                                                   |                                                                                                                                         |
| Gloucestershire                                                                                  |                                                                                                                                         |
| Town/city                                                                                        |                                                                                                                                         |
| Gloucester                                                                                       |                                                                                                                                         |
| Postcode                                                                                         |                                                                                                                                         |
| GL2 0DH                                                                                          |                                                                                                                                         |
| Description of site leastion m                                                                   | uset he completed if postcode is not known:                                                                                             |
| Easting (x)                                                                                      | ust be completed if postcode is not known:  Northing (y)                                                                                |
| 385316                                                                                           | 220272                                                                                                                                  |
|                                                                                                  |                                                                                                                                         |

CLIENT Mr Badham & Miss Brewster Two Storey Side Extension to 61 Innsworth Lane, Gloucester

DATE

**PLANNING** DRAWING TITLE Site Location Plan, Existing and Proposed Block Plans

STATUS

July 2022 SCALE

DRAWING NO. REV 1:1250, 1:500@A3 **1641-P-100** 