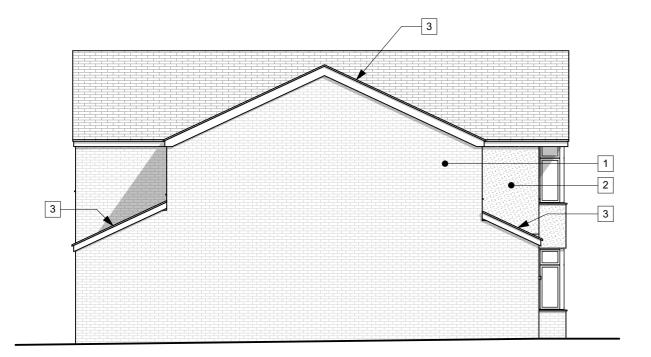

North Elevation as Proposed 1:100

**South Elevation as Proposed** 1:100

**East Elevation as Proposed** 

**West Elevation as Proposed** 1:100

This drawing is the copyright of Metric Design Architecture and should not be reproduced in anyway or used in any manner whatsoever without their written permission.

# **PLANNING**

| Materials Key:                  | DRAWING TITLE |                 |
|---------------------------------|---------------|-----------------|
| Brickwork to match existing     |               | ations and 3D   |
| 2 Rendered to match existing    | SCALE         | 1:100, 1:400@A3 |
| 3 Roof slates to match existing | DATE          | July 2022       |
| 4 UPVC Windows & doors          | DRAWING NO.   | REV             |

UPVC Windows & doors 5 PPC Aluminium Bi-fold Doors

4