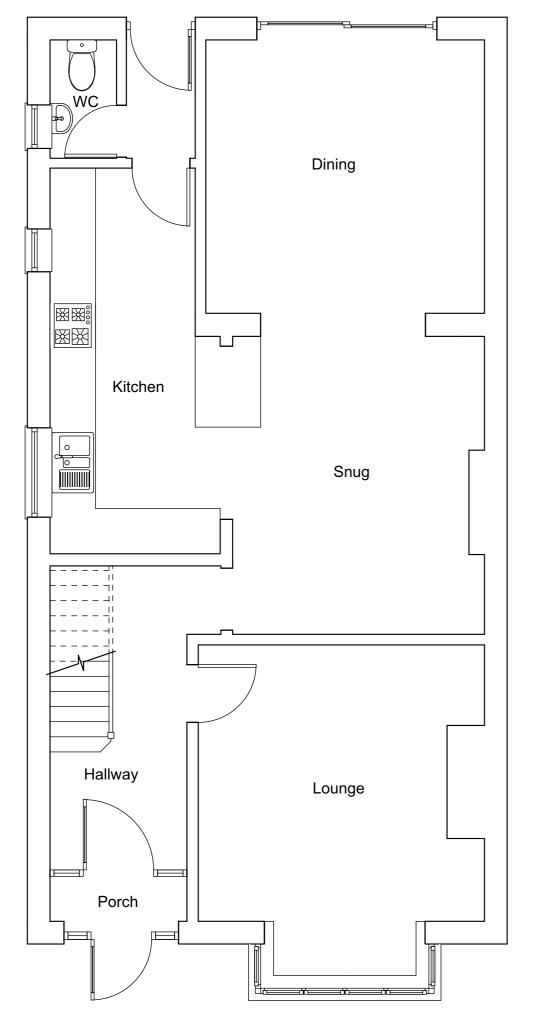

**EMETRIC** 

ARCHITECTURE

**Ground Floor Plan as Existing** 

First Floor Plan as Existing

This drawing is the copyright of Metric Design Architecture and should not be reproduced in anyway or used in any manner whatsoever without their written permission.

## **PLANNING**

DRAWING TITLE
Ground & First Floor Plan as Existing

SCALE 1:50@A3 DATE July 2022 DRAWING NO. REV

1641-P-200

First Floor Plan as Proposed

This drawing is the copyright of Metric Design Architecture and should not be reproduced in anyway or used in any manner whatsoever without their written permission.