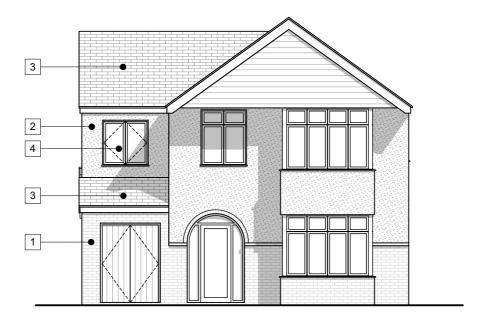

North Elevation as Proposed 1:100

**South Elevation as Proposed** 1:100

**East Elevation as Proposed** 

**West Elevation as Proposed** 1:100

This drawing is the copyright of Metric Design Architecture and should not be reproduced in anyway or used in any manner whatsoever without their written permission.

# **PLANNING**

| Materials Key:                  | DRAWING TITLE |                 |
|---------------------------------|---------------|-----------------|
| Brickwork to match existing     |               | ations and 3D   |
| 2 Rendered to match existing    | SCALE         | 1:100, 1:400@A3 |
| 3 Roof slates to match existing | DATE          | July 2022       |
| 4 UPVC Windows & doors          | DRAWING NO.   | REV             |

UPVC Windows & doors 5 PPC Aluminium Bi-fold Doors

4