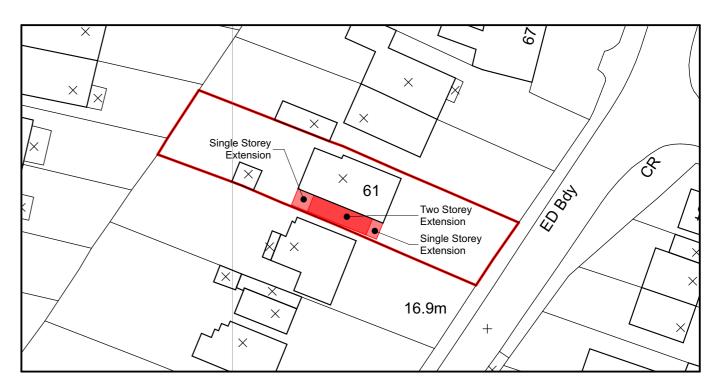

| Fax number                                                                 |
|----------------------------------------------------------------------------|
|                                                                            |
| Email address                                                              |
| ***** REDACTED *****                                                       |
|                                                                            |
|                                                                            |
|                                                                            |
| Description of Proposed Works                                              |
| Please describe the proposed works                                         |
| Two Storey Side Extension                                                  |
|                                                                            |
| Has the work already been started without consent?                         |
| ○ Yes<br>⊙ No                                                              |
|                                                                            |
|                                                                            |
| Materials                                                                  |
| Does the proposed development require any materials to be used externally? |
|                                                                            |
| ○ No                                                                       |
|                                                                            |
|                                                                            |
|                                                                            |
|                                                                            |
|                                                                            |
|                                                                            |
|                                                                            |
|                                                                            |
|                                                                            |
|                                                                            |
|                                                                            |
|                                                                            |
|                                                                            |
|                                                                            |
|                                                                            |
|                                                                            |
|                                                                            |
|                                                                            |
|                                                                            |
|                                                                            |
|                                                                            |

**Declaration** 

01/08/2022

**Site Location plan** 1:1250

**Block Plan as Existing** 1:500

**Block Plan as Proposed** 1:500

Scale 1:500 Scale 1:1250

This drawing is the copyright of Metric Design Architecture and should not be reproduced in anyway or used in any manner whatsoever without their written permission.

CLIENT Mr Badham & Miss Brewster Two Storey Side Extension to 61 Innsworth Lane, Gloucester

DATE

**PLANNING** DRAWING TITLE Site Location Plan, Existing and Proposed Block Plans

STATUS

July 2022 SCALE

DRAWING NO. REV 1:1250, 1:500@A3 **1641-P-100** 