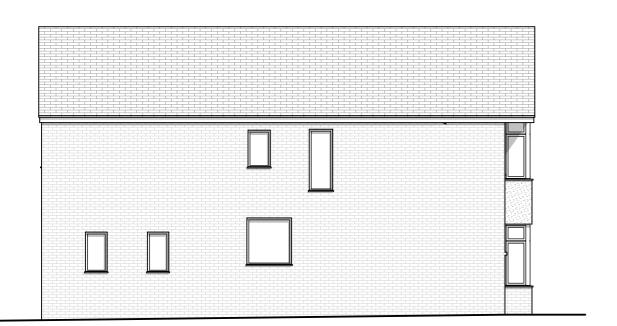

North Elevation as Proposed 1:100

**South Elevation as Proposed** 1:100

**East Elevation as Proposed** 

**West Elevation as Proposed** 1:100

This drawing is the copyright of Metric Design Architecture and should not be reproduced in anyway or used in any manner whatsoever without their written permission.

Do not rely on scaling from this drawing. All dimensions are to be checked on site and verified prior to commencement of work. Any discrepancies or omissions are to be reported to Metric Design Architecture immediately.

# **PLANNING**

| Materials Key:                  | DRAWING TITLE |                 |
|---------------------------------|---------------|-----------------|
| Brickwork to match existing     |               | ations and 3D   |
| 2 Rendered to match existing    | SCALE         | 1:100, 1:400@A3 |
| 3 Roof slates to match existing | DATE          | July 2022       |
| 4 UPVC Windows & doors          | DRAWING NO.   | REV             |