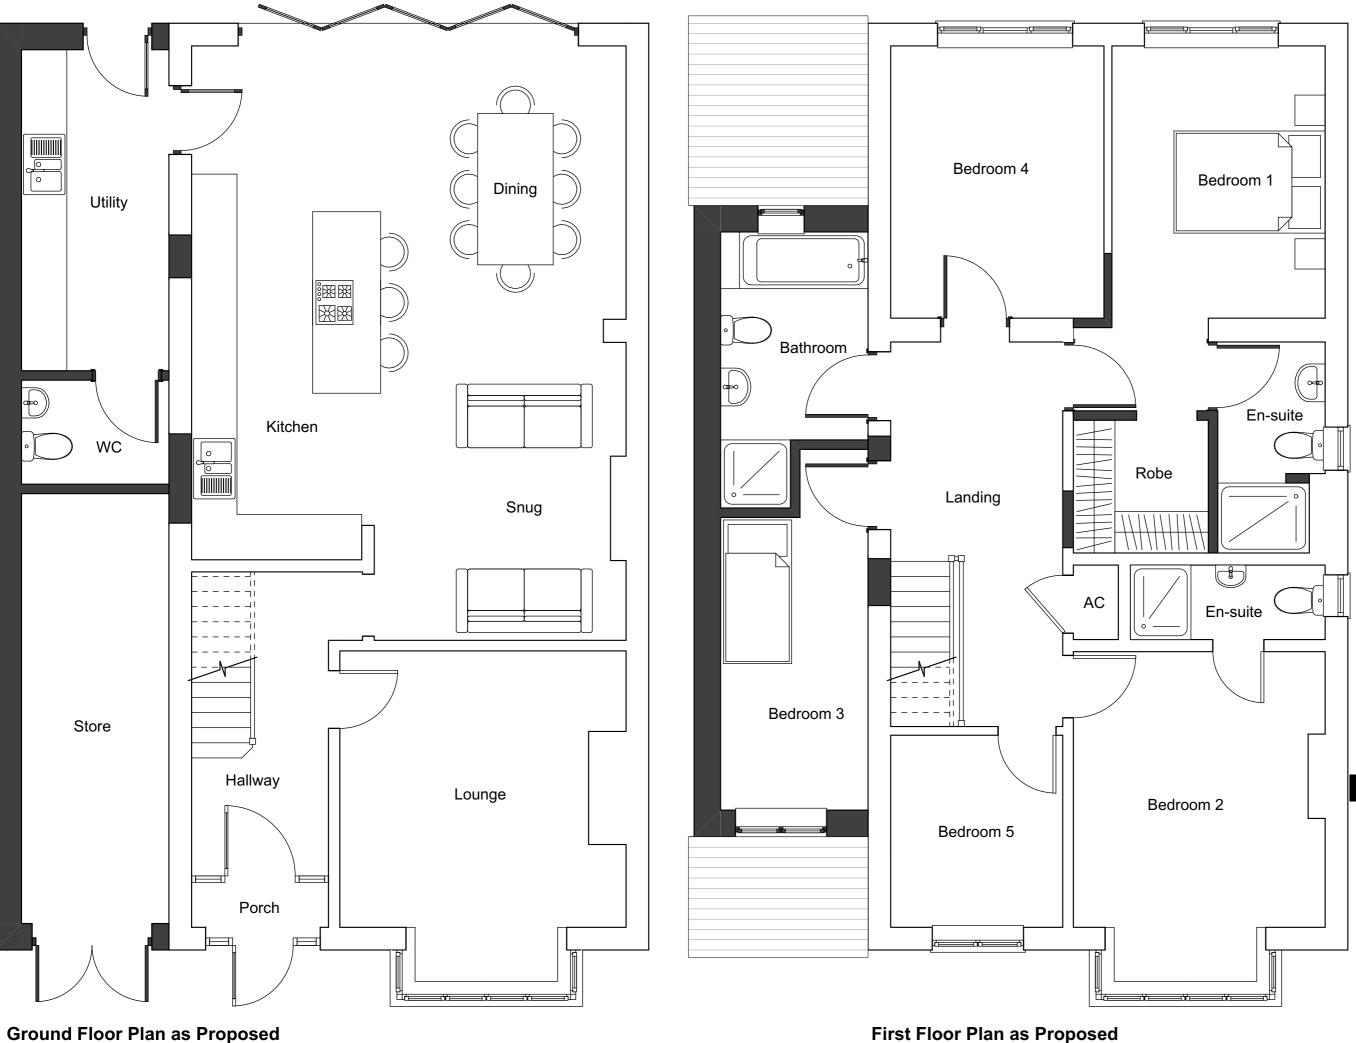

## **PLANNING**

DRAWING TITLE
Ground & First Floor Plan as Existing

SCALE 1:50@A3 DATE July 2022 DRAWING NO. REV

1641-P-200

First Floor Plan as Proposed

This drawing is the copyright of Metric Design Architecture and should not be reproduced in anyway or used in any manner whatsoever without their written permission.

REV.: DATE - DESCRIPTION

ARCHITECTURE

CLIENT

Mr Badham & Miss Brewster PROJECT

Two Storey Side Extension to 61 Innsworth Lane,

Gloucester

STATUS

**PLANNING** 

DRAWING TITLE
Ground & First Floor Plan as Proposed

SCALE 1:50@A3 DATE July 2022 DRAWING NO. REV

1641-P-210

North Elevation as Existing

South Elevation as Existing 1:100

East Elevation as Existing
1:100

West Elevation as Existing 1:100