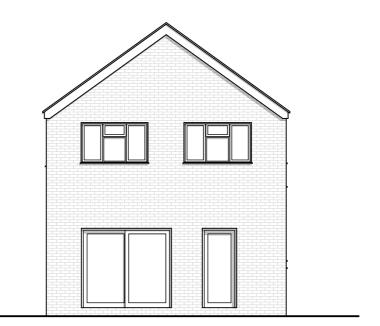

REV.: DATE - DESCRIPTION

**Proposed 3D Visual 01** 

**Proposed 3D Visual 02** 

CLIENT

Mr Badham & Miss Brewster

PROJECT

Two Storey Side Extension to 61 Innsworth Lane, Gloucester

STATUS

1641-P-710

# **PLANNING**

| Materials Key:                  | DRAWING TITLE |                 |
|---------------------------------|---------------|-----------------|
| Brickwork to match existing     |               | ations and 3D   |
| 2 Rendered to match existing    | SCALE         | 1:100, 1:400@A3 |
| 3 Roof slates to match existing | DATE          | July 2022       |
| 4 UPVC Windows & doors          | DRAWING NO.   | REV             |