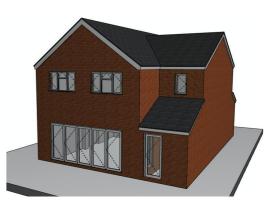

REV.: DATE - DESCRIPTION

**Proposed 3D Visual 01** 

**Proposed 3D Visual 02** 

CLIENT

Mr Badham & Miss Brewster

PROJECT

Two Storey Side Extension to 61 Innsworth Lane, Gloucester

STATUS

1641-P-710

# **PLANNING**

| Materials Key:                  | DRAWING TITLE |                 |
|---------------------------------|---------------|-----------------|
| Brickwork to match existing     |               | ations and 3D   |
| 2 Rendered to match existing    | SCALE         | 1:100, 1:400@A3 |
| 3 Roof slates to match existing | DATE          | July 2022       |
| 4 UPVC Windows & doors          | DRAWING NO.   | REV             |