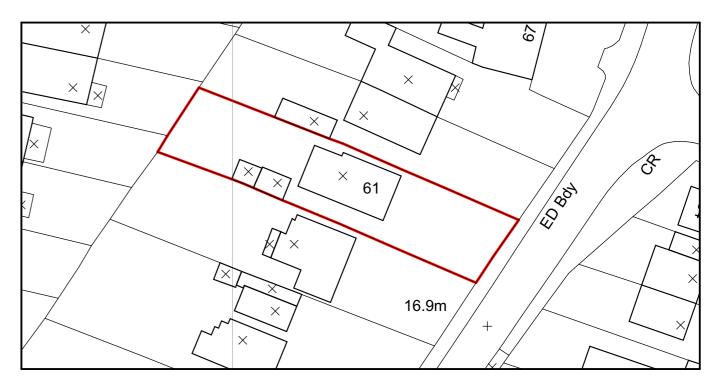

**Declaration** 

01/08/2022

**Site Location plan** 1:1250

**Block Plan as Existing** 1:500

**Block Plan as Proposed** 1:500

Scale 1:500 Scale 1:1250

This drawing is the copyright of Metric Design Architecture and should not be reproduced in anyway or used in any manner whatsoever without their written permission.

CLIENT Mr Badham & Miss Brewster Two Storey Side Extension to 61 Innsworth Lane, Gloucester

DATE

**PLANNING** DRAWING TITLE Site Location Plan, Existing and Proposed Block Plans

STATUS

July 2022 SCALE

DRAWING NO. REV 1:1250, 1:500@A3 **1641-P-100** 