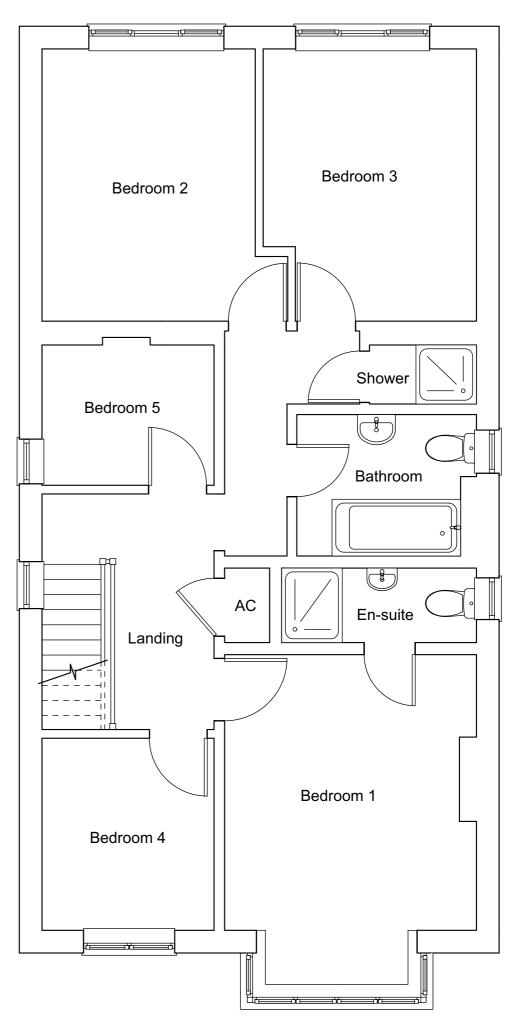

**EMETRIC** 

ARCHITECTURE

**Ground Floor Plan as Existing** 

First Floor Plan as Existing

This drawing is the copyright of Metric Design Architecture and should not be reproduced in anyway or used in any manner whatsoever without their written permission.

## **PLANNING**

DRAWING TITLE
Ground & First Floor Plan as Existing

SCALE 1:50@A3 DATE July 2022 DRAWING NO. REV

1641-P-200

First Floor Plan as Proposed

This drawing is the copyright of Metric Design Architecture and should not be reproduced in anyway or used in any manner whatsoever without their written permission.