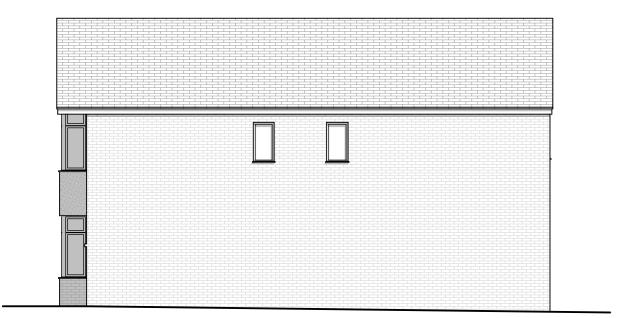

DRAWING TITLE
Ground & First Floor Plan as Proposed

SCALE 1:50@A3 DATE July 2022 DRAWING NO. REV

1641-P-210

North Elevation as Existing

South Elevation as Existing 1:100

East Elevation as Existing
1:100

West Elevation as Existing 1:100

This drawing is the copyright of Metric Design Architecture and should not be reproduced in anyway or used in any manner whatsoever without their written permission.

Do not rely on scaling from this drawing. All dimensions are to be checked on site and verified prior to commencement of work. Any discrepancies or omissions are to be reported to Metric Design Architecture immediately.

### **PLANNING**

DRAWING TITLE
Existing Elevations and 3D
Visual

|   | 1641-P-700  |                |
|---|-------------|----------------|
|   | DRAWING NO. | RE\            |
| Ī | DATE        | July 202       |
|   | SCALE       | 1:100, 1:400@A |
|   |             |                |