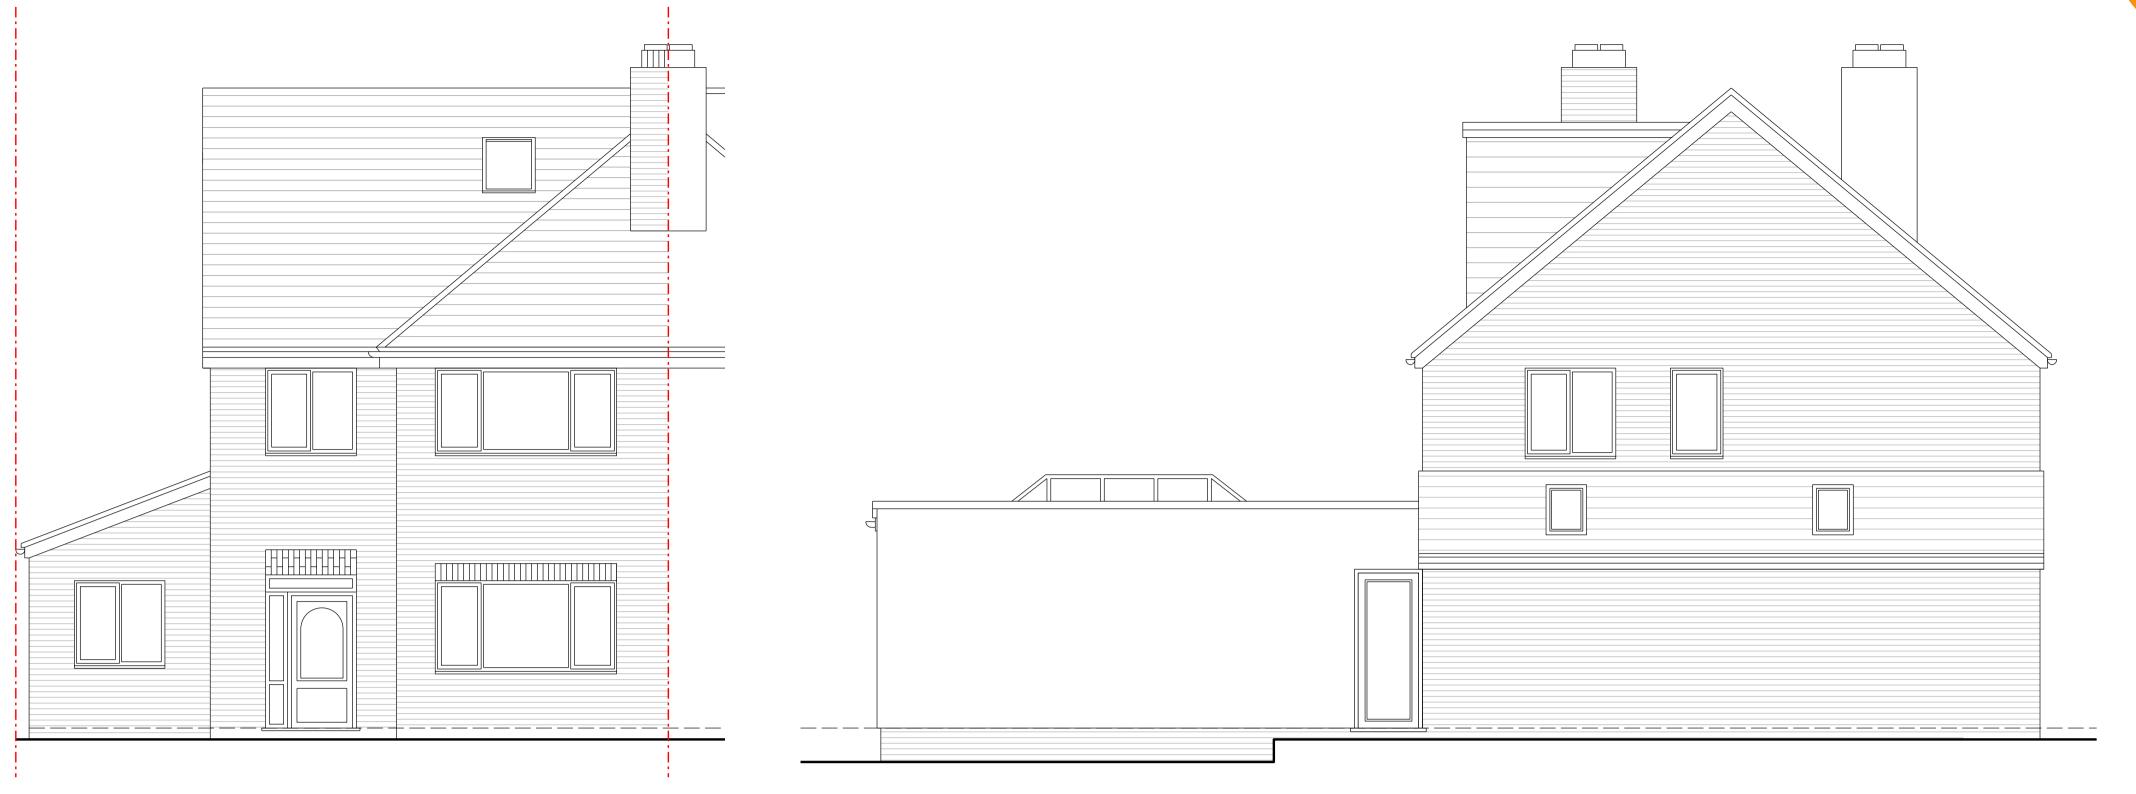

77 Dinglewell

Proposed Alterations and Extensions

Planning Drawings

**Existing Floor Plans** 

Date: August 2022

Drawing No: 4027 / PL03 Scale: 1/50 @ A1

Subject to correct printing. See top left.

**Existing Side Elevation** 

When printed correctly, at A1, this line will measure 100mm at full size

Proposed Alterations and Extensions

Planning Drawings

Existing Elevations Date: August 2022

Scale: 1/50 @ A1
Subject to correct printing. See top left.