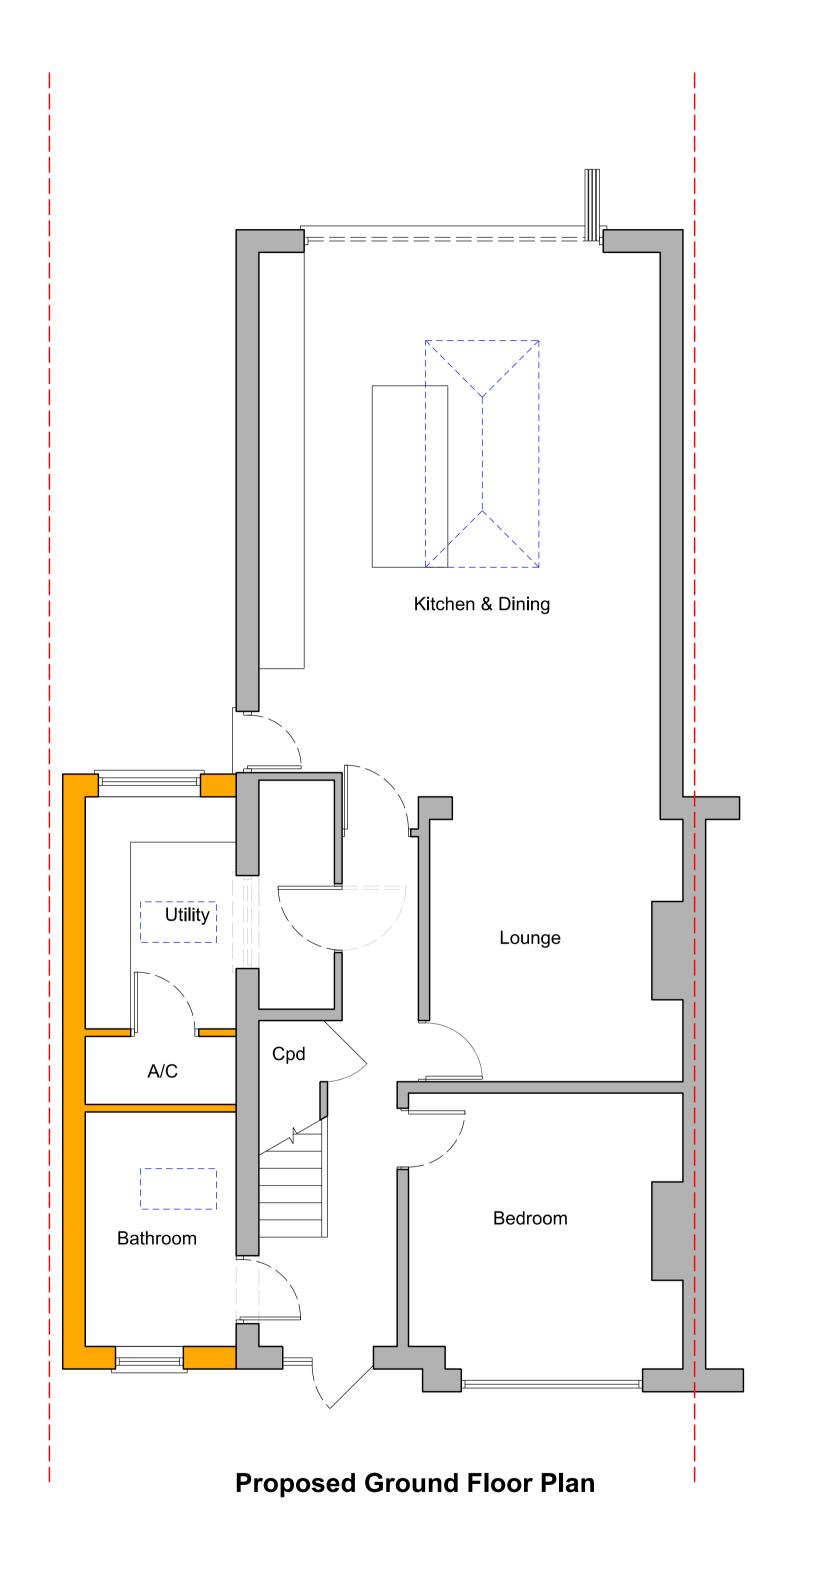

Drawing No: 4027 / PL04

Proposed Alterations and Extensions

Planning Drawings

**Proposed Floor Plans** 

Scale: 1/50 @ A1
Subject to correct printing. See top left.

Date: August 2022

Drawing No: 4027 / PL05H

| Contact Details                                                                       |   |
|---------------------------------------------------------------------------------------|---|
| Primary number                                                                        |   |
| **** REDACTED *****                                                                   |   |
| Secondary number                                                                      |   |
|                                                                                       |   |
| Fax number                                                                            | _ |
|                                                                                       |   |
| Email address                                                                         | _ |
| ***** REDACTED *****                                                                  |   |
|                                                                                       | _ |
|                                                                                       |   |
| Description of Proposed Works                                                         |   |
| Please describe the proposed works                                                    |   |
|                                                                                       | ٦ |
| Proposed single storey side extension and rear dormer to loft conversion              |   |
| Has the work already been started without consent?                                    | _ |
| ○ Yes                                                                                 |   |
| ⊘ No                                                                                  |   |
|                                                                                       |   |
|                                                                                       |   |
| Materials                                                                             | _ |
| Materials  Does the proposed development require any materials to be used externally? |   |
| Does the proposed development require any materials to be used externally?            |   |
| Does the proposed development require any materials to be used externally?            |   |
| Does the proposed development require any materials to be used externally?            |   |
| Does the proposed development require any materials to be used externally?            |   |
| Does the proposed development require any materials to be used externally?            |   |
| Does the proposed development require any materials to be used externally?            |   |
| Does the proposed development require any materials to be used externally?            |   |
| Does the proposed development require any materials to be used externally?            |   |
| Does the proposed development require any materials to be used externally?            |   |
| Does the proposed development require any materials to be used externally?            |   |
| Does the proposed development require any materials to be used externally?            |   |
| Does the proposed development require any materials to be used externally?            |   |
| Does the proposed development require any materials to be used externally?            |   |
| Does the proposed development require any materials to be used externally?            |   |
| Does the proposed development require any materials to be used externally?            |   |