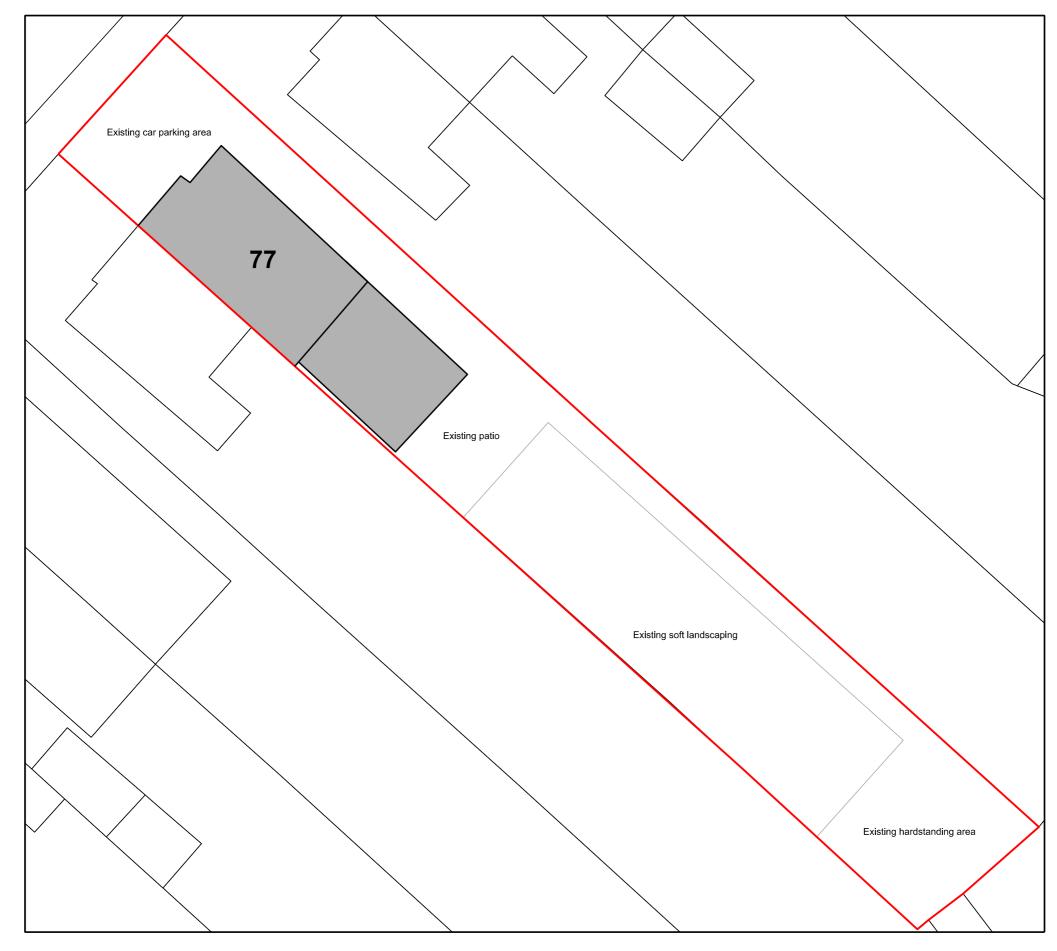

**Proposed Alterations and Extensions** 

Planning Permission

**Existing Block Plan** 

Date: August 2022

Drawing No: 4027 / PL02

Scale: 1/200 @ A3
Subject to correct printing, See top left.

When printed correctly, at A1, this line will measure 100mm at full size