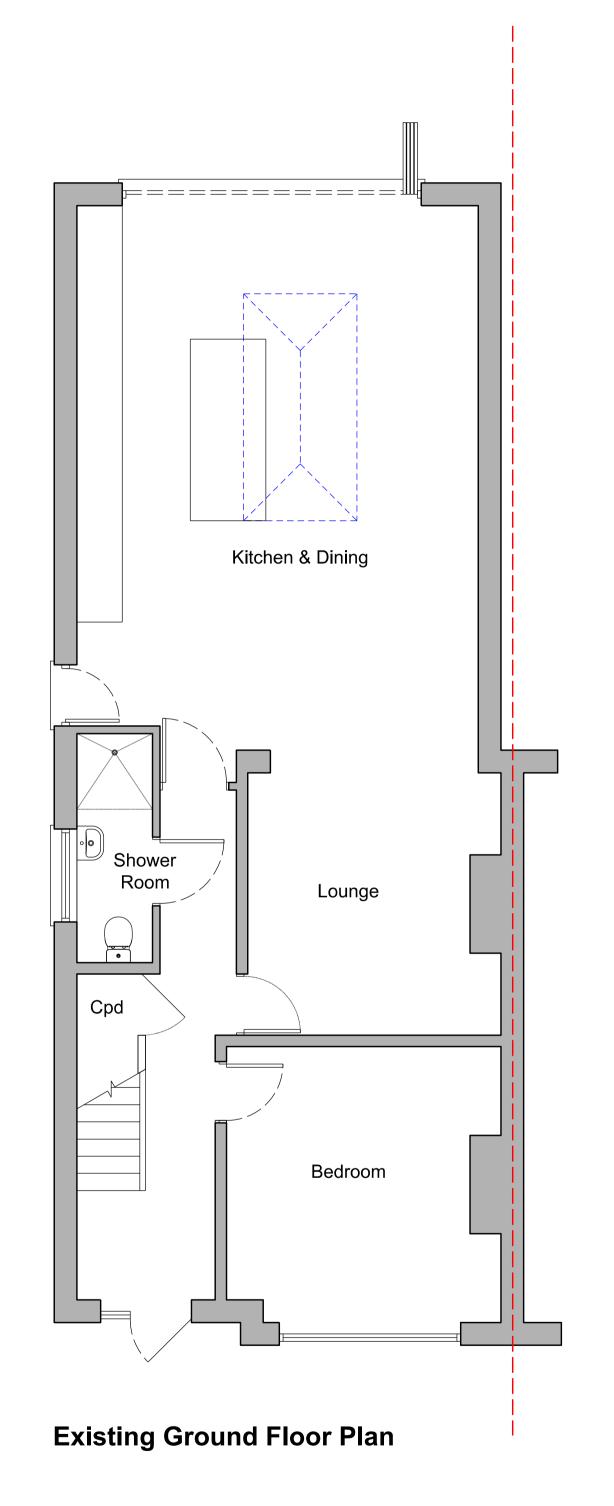

77 Dinglewell

Proposed Alterations and Extensions

Planning Drawings

**Existing Floor Plans** 

Date: August 2022

Drawing No: 4027 / PL03 Scale: 1/50 @ A1

Subject to correct printing. See top left.

**Existing Side Elevation** 