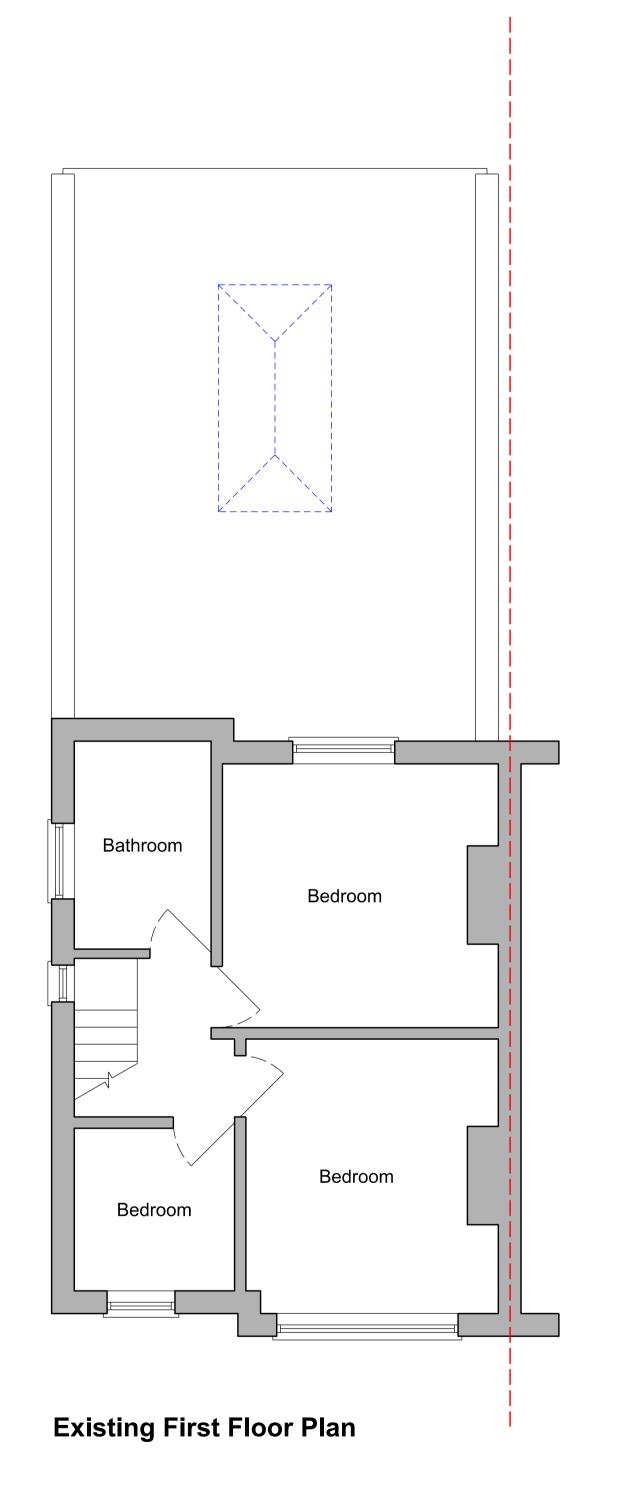

77 Dinglewell

Proposed Alterations and Extensions

Planning Drawings

**Existing Floor Plans** 

Date: August 2022

Drawing No: 4027 / PL03 Scale: 1/50 @ A1

Subject to correct printing. See top left.

**Existing Side Elevation** 