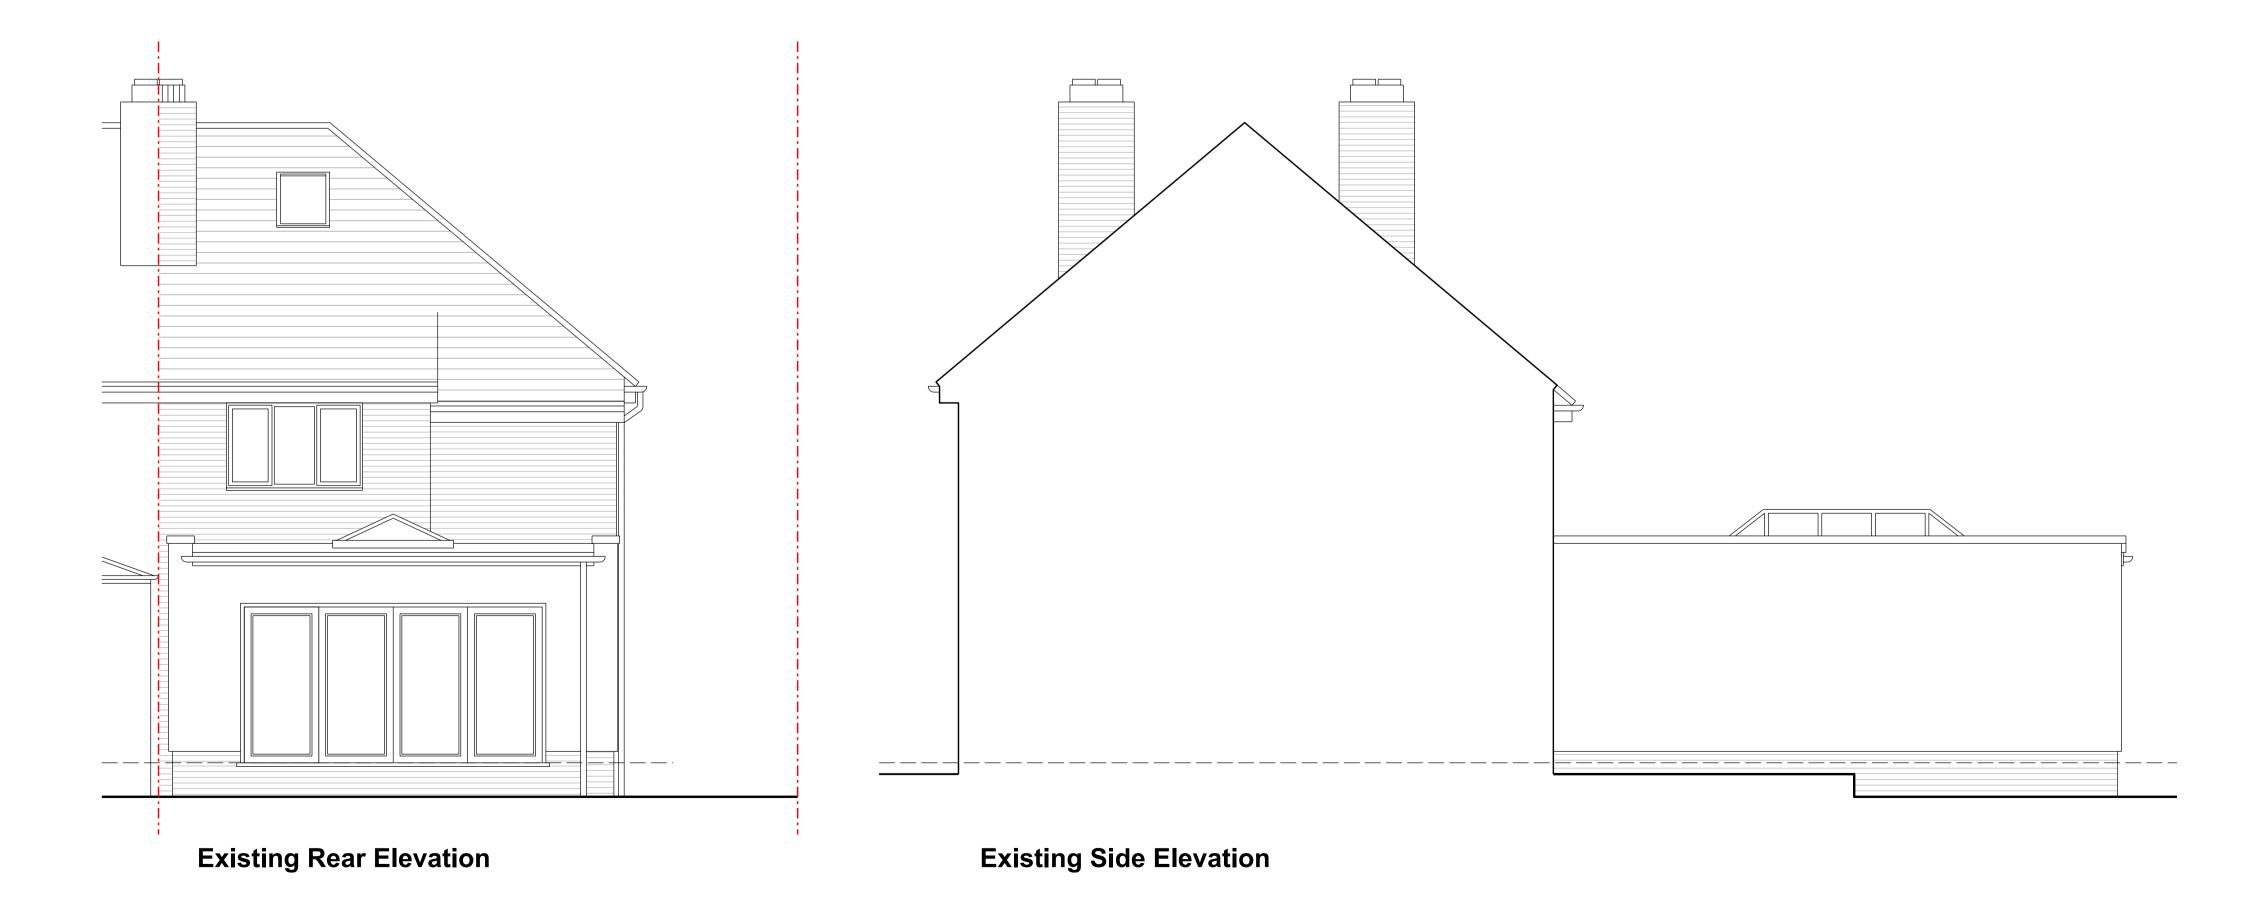

77 Dinglewell

Proposed Alterations and Extensions

Planning Drawings

**Existing Floor Plans** 

Date: August 2022

Drawing No: 4027 / PL03 Scale: 1/50 @ A1

Subject to correct printing. See top left.

**Existing Side Elevation** 

When printed correctly, at A1, this line will measure 100mm at full size

Proposed Alterations and Extensions

Planning Drawings

Existing Elevations Date: August 2022

Scale: 1/50 @ A1
Subject to correct printing. See top left.