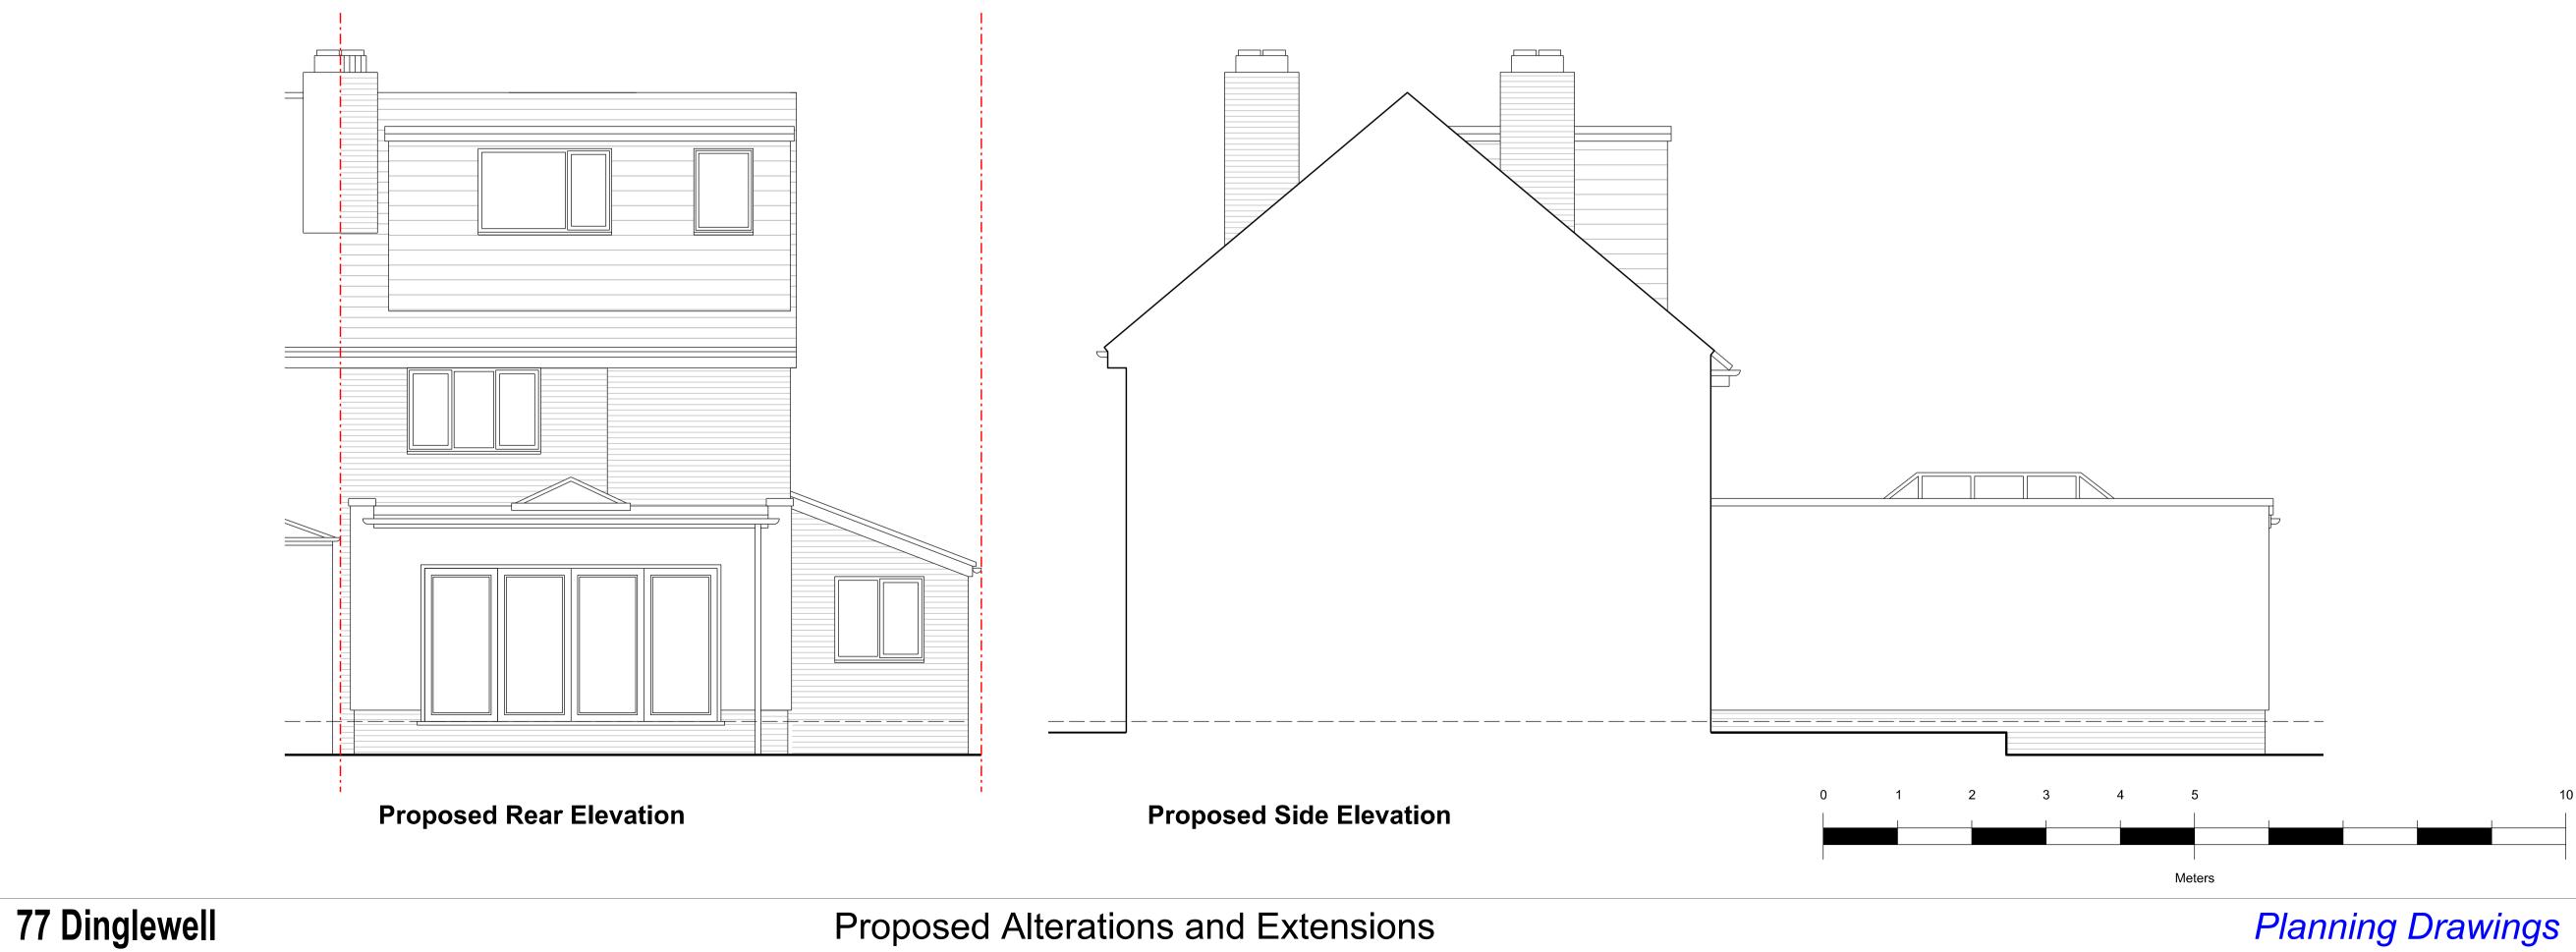

Drawing No: 4027 / PL04

Proposed Alterations and Extensions

Planning Drawings

**Proposed Floor Plans** 

Scale: 1/50 @ A1
Subject to correct printing. See top left.

Date: August 2022

Drawing No: 4027 / PL05H

When printed correctly, at A1, this line will measure 100mm at full size

**Proposed Side Elevation** 

Proposed Alterations and Extensions

Planning Drawings

**Proposed Elevations** 

Scale: 1/50 @ A1 Subject to correct printing. See top left.

Date: August 2022

Drawing No: 4027 / PL06H

**Proposed Alterations and Extensions** 

Planning Permission

Proposed Block Plan

ale: 1/200 @ A3 Drawing No: 4027 / PL07

Scale: 1/200 @ A3
Subject to correct printing, See top left.