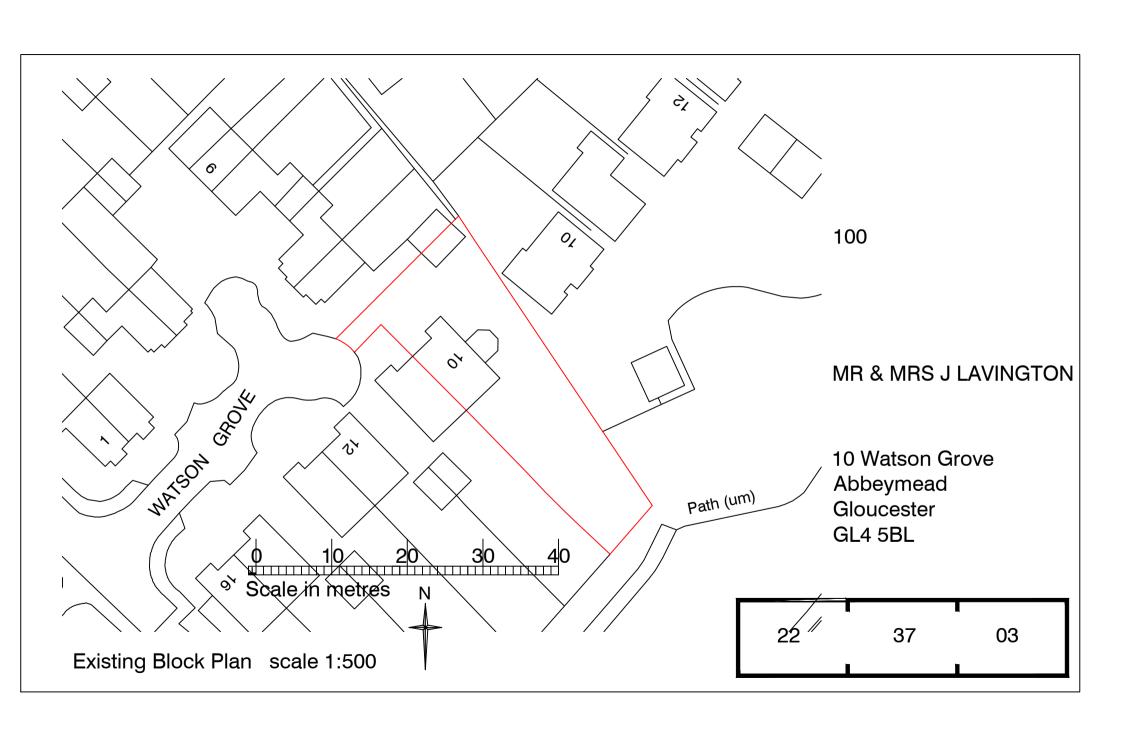

| Site Location                                                                                         |                                                                                                                               |  |
|-------------------------------------------------------------------------------------------------------|-------------------------------------------------------------------------------------------------------------------------------|--|
| Disclaimer: We can only make recommendation                                                           | ns based on the answers given in the questions.                                                                               |  |
| If you cannot provide a postcode, the description help locate the site - for example "field to the No | n of site location must be completed. Please provide the most accurate site description you can, to orth of the Post Office". |  |
| Number                                                                                                | 10                                                                                                                            |  |
| Suffix                                                                                                |                                                                                                                               |  |
| Property Name                                                                                         |                                                                                                                               |  |
|                                                                                                       |                                                                                                                               |  |
| Address Line 1                                                                                        |                                                                                                                               |  |
| Watson Grove                                                                                          |                                                                                                                               |  |
| Address Line 2                                                                                        |                                                                                                                               |  |
|                                                                                                       |                                                                                                                               |  |
| Address Line 3                                                                                        |                                                                                                                               |  |
| Gloucestershire                                                                                       |                                                                                                                               |  |
| Town/city                                                                                             |                                                                                                                               |  |
| Gloucester                                                                                            |                                                                                                                               |  |
| Postcode                                                                                              |                                                                                                                               |  |
| GL4 5BL                                                                                               |                                                                                                                               |  |
|                                                                                                       |                                                                                                                               |  |
|                                                                                                       | t be completed if postcode is not known:                                                                                      |  |
| Easting (x)                                                                                           | Northing (y)                                                                                                                  |  |
| 386951                                                                                                | 216083                                                                                                                        |  |
| Description                                                                                           |                                                                                                                               |  |
|                                                                                                       |                                                                                                                               |  |