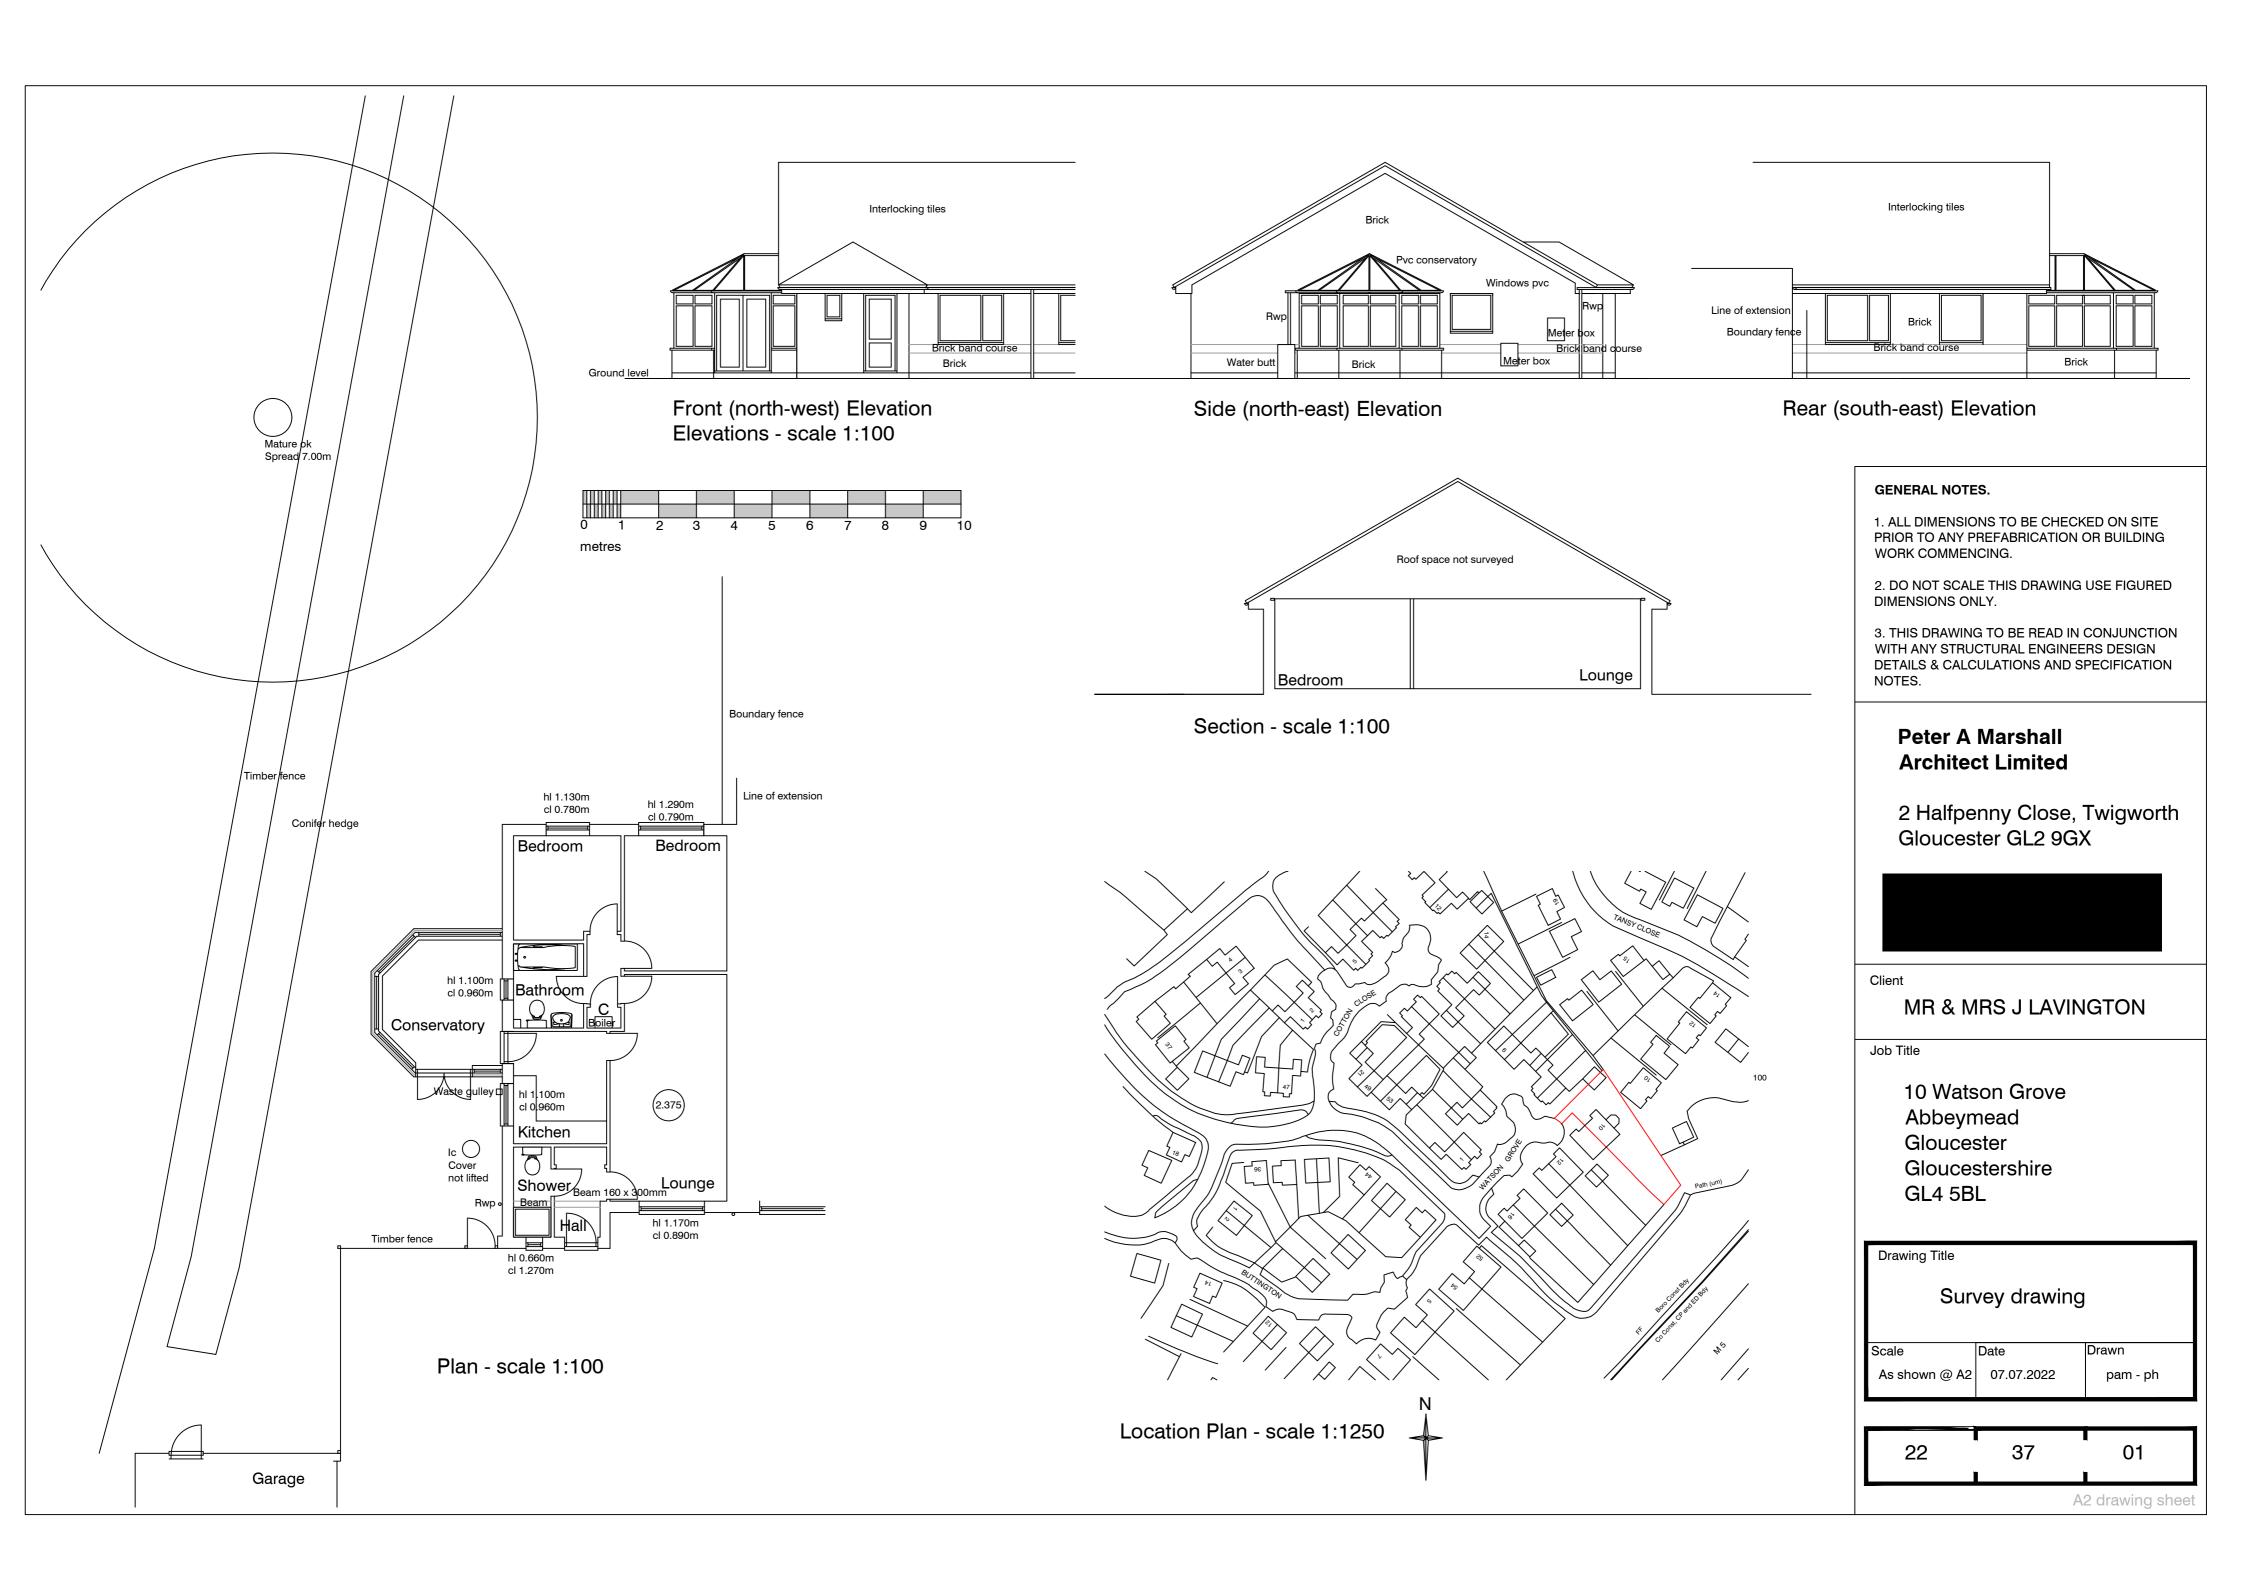

| Site Location                                                                                         |                                                                                                                               |  |
|-------------------------------------------------------------------------------------------------------|-------------------------------------------------------------------------------------------------------------------------------|--|
| Disclaimer: We can only make recommendation                                                           | ns based on the answers given in the questions.                                                                               |  |
| If you cannot provide a postcode, the description help locate the site - for example "field to the No | n of site location must be completed. Please provide the most accurate site description you can, to orth of the Post Office". |  |
| Number                                                                                                | 10                                                                                                                            |  |
| Suffix                                                                                                |                                                                                                                               |  |
| Property Name                                                                                         |                                                                                                                               |  |
|                                                                                                       |                                                                                                                               |  |
| Address Line 1                                                                                        |                                                                                                                               |  |
| Watson Grove                                                                                          |                                                                                                                               |  |
| Address Line 2                                                                                        |                                                                                                                               |  |
|                                                                                                       |                                                                                                                               |  |
| Address Line 3                                                                                        |                                                                                                                               |  |
| Gloucestershire                                                                                       |                                                                                                                               |  |
| Town/city                                                                                             |                                                                                                                               |  |
| Gloucester                                                                                            |                                                                                                                               |  |
| Postcode                                                                                              |                                                                                                                               |  |
| GL4 5BL                                                                                               |                                                                                                                               |  |
|                                                                                                       |                                                                                                                               |  |
|                                                                                                       | t be completed if postcode is not known:                                                                                      |  |
| Easting (x)                                                                                           | Northing (y)                                                                                                                  |  |
| 386951                                                                                                | 216083                                                                                                                        |  |
| Description                                                                                           |                                                                                                                               |  |
|                                                                                                       |                                                                                                                               |  |

| Fax number                                                                                                                                   |
|----------------------------------------------------------------------------------------------------------------------------------------------|
|                                                                                                                                              |
| Email address                                                                                                                                |
| Email address                                                                                                                                |
| ***** REDACTED *****                                                                                                                         |
|                                                                                                                                              |
|                                                                                                                                              |
|                                                                                                                                              |
| Description of Proposed Works                                                                                                                |
| Please describe the proposed works                                                                                                           |
|                                                                                                                                              |
| Extension to bungalow                                                                                                                        |
|                                                                                                                                              |
| Has the work already been started without consent?                                                                                           |
| ○ Yes<br>② No                                                                                                                                |
|                                                                                                                                              |
|                                                                                                                                              |
|                                                                                                                                              |
| Materials                                                                                                                                    |
| Does the proposed development require any materials to be used externally?                                                                   |
|                                                                                                                                              |
| ○ No                                                                                                                                         |
| Please provide a description of existing and proposed materials and finishes to be used externally (including type, colour and name for each |
| material)                                                                                                                                    |
|                                                                                                                                              |
| Type:                                                                                                                                        |
| Walls                                                                                                                                        |
| Existing materials and finishes:                                                                                                             |
| facing brickwork                                                                                                                             |
| Proposed materials and finishes: brickwork to match existing                                                                                 |
| blickwork to match existing                                                                                                                  |
| Times                                                                                                                                        |
| Type: Roof                                                                                                                                   |
| Existing materials and finishes:                                                                                                             |
| interlocking concrete tiles                                                                                                                  |
| Proposed materials and finishes:                                                                                                             |
| tiles to match existing                                                                                                                      |
|                                                                                                                                              |
| Type:                                                                                                                                        |
| Windows                                                                                                                                      |
| Existing materials and finishes:                                                                                                             |
| pvcu  Proposed meterials and finishes:                                                                                                       |
| Proposed materials and finishes:  pvcu                                                                                                       |
|                                                                                                                                              |
|                                                                                                                                              |

| ○ Yes<br>⊙ No                                                                                                                                                                                                                                                                                                                                                                            |
|------------------------------------------------------------------------------------------------------------------------------------------------------------------------------------------------------------------------------------------------------------------------------------------------------------------------------------------------------------------------------------------|
|                                                                                                                                                                                                                                                                                                                                                                                          |
|                                                                                                                                                                                                                                                                                                                                                                                          |
| Trees and Hedges                                                                                                                                                                                                                                                                                                                                                                         |
| Are there any trees or hedges on the property or on adjoining properties which are within falling distance of the proposed development?                                                                                                                                                                                                                                                  |
| <ul><li>✓ Yes</li><li>○ No</li></ul>                                                                                                                                                                                                                                                                                                                                                     |
| If Yes, please mark their position on a scaled plan and state the reference number of any plans or drawings.                                                                                                                                                                                                                                                                             |
| see survey drawing                                                                                                                                                                                                                                                                                                                                                                       |
| Will any trees or hedges need to be removed or pruned in order to carry out your proposal?  ⊙ Yes                                                                                                                                                                                                                                                                                        |
| ○ No                                                                                                                                                                                                                                                                                                                                                                                     |
| If Yes, please show on the plans, indicating the scale, which trees by giving them numbers (e.g. T1, T2 etc) and state the reference number of any plans or drawings                                                                                                                                                                                                                     |
| see drawings                                                                                                                                                                                                                                                                                                                                                                             |
|                                                                                                                                                                                                                                                                                                                                                                                          |
|                                                                                                                                                                                                                                                                                                                                                                                          |
| Pedestrian and Vehicle Access, Roads and Rights of Way                                                                                                                                                                                                                                                                                                                                   |
|                                                                                                                                                                                                                                                                                                                                                                                          |
| Is a new or altered vehicle access proposed to or from the public highway?  Yes  No                                                                                                                                                                                                                                                                                                      |
| <ul><li>○ Yes</li><li>⊙ No</li><li>Is a new or altered pedestrian access proposed to or from the public highway?</li></ul>                                                                                                                                                                                                                                                               |
| ○ Yes ⊙ No                                                                                                                                                                                                                                                                                                                                                                               |
| <ul> <li>○ Yes</li> <li>⊙ No</li> <li>Is a new or altered pedestrian access proposed to or from the public highway?</li> <li>○ Yes</li> <li>⊙ No</li> <li>Do the proposals require any diversions, extinguishment and/or creation of public rights of way?</li> </ul>                                                                                                                    |
| <ul> <li>Yes</li> <li>No</li> <li>Is a new or altered pedestrian access proposed to or from the public highway?</li> <li>Yes</li> <li>No</li> </ul>                                                                                                                                                                                                                                      |
| <ul> <li>○ Yes</li> <li>⊙ No</li> <li>Is a new or altered pedestrian access proposed to or from the public highway?</li> <li>○ Yes</li> <li>⊙ No</li> <li>Do the proposals require any diversions, extinguishment and/or creation of public rights of way?</li> <li>○ Yes</li> </ul>                                                                                                     |
| <ul> <li>Yes</li> <li>No</li> <li>Is a new or altered pedestrian access proposed to or from the public highway?</li> <li>Yes</li> <li>No</li> <li>Do the proposals require any diversions, extinguishment and/or creation of public rights of way?</li> <li>Yes</li> <li>No</li> </ul> No                                                                                                |
| <ul> <li>Yes</li> <li>No</li> <li>Is a new or altered pedestrian access proposed to or from the public highway?</li> <li>Yes</li> <li>No</li> <li>Do the proposals require any diversions, extinguishment and/or creation of public rights of way?</li> <li>Yes</li> <li>No</li> </ul> Parking                                                                                           |
| <ul> <li>Yes</li> <li>No</li> <li>Is a new or altered pedestrian access proposed to or from the public highway?</li> <li>Yes</li> <li>No</li> <li>Do the proposals require any diversions, extinguishment and/or creation of public rights of way?</li> <li>Yes</li> <li>No</li> </ul> Parking Will the proposed works affect existing car parking arrangements? <ul> <li>Yes</li> </ul> |
| <ul> <li>Yes</li> <li>No</li> <li>Is a new or altered pedestrian access proposed to or from the public highway?</li> <li>Yes</li> <li>No</li> <li>Do the proposals require any diversions, extinguishment and/or creation of public rights of way?</li> <li>Yes</li> <li>No</li> </ul> Parking Will the proposed works affect existing car parking arrangements?                         |
| <ul> <li>Yes</li> <li>No</li> <li>Is a new or altered pedestrian access proposed to or from the public highway?</li> <li>Yes</li> <li>No</li> <li>Do the proposals require any diversions, extinguishment and/or creation of public rights of way?</li> <li>Yes</li> <li>No</li> </ul> Parking Will the proposed works affect existing car parking arrangements? <ul> <li>Yes</li> </ul> |
| <ul> <li>Yes</li> <li>No</li> <li>Is a new or altered pedestrian access proposed to or from the public highway?</li> <li>Yes</li> <li>No</li> <li>Do the proposals require any diversions, extinguishment and/or creation of public rights of way?</li> <li>Yes</li> <li>No</li> </ul> Parking Will the proposed works affect existing car parking arrangements? <ul> <li>Yes</li> </ul> |
| Yes No Is a new or altered pedestrian access proposed to or from the public highway? Yes No Do the proposals require any diversions, extinguishment and/or creation of public rights of way? Yes No No Parking Will the proposed works affect existing car parking arrangements? Yes No                                                                                                  |
| ○ Yes ○ No Is a new or altered pedestrian access proposed to or from the public highway? ○ Yes ○ No Do the proposals require any diversions, extinguishment and/or creation of public rights of way? ○ Yes ○ No Parking Will the proposed works affect existing car parking arrangements? ○ Yes ○ No Site Visit                                                                          |