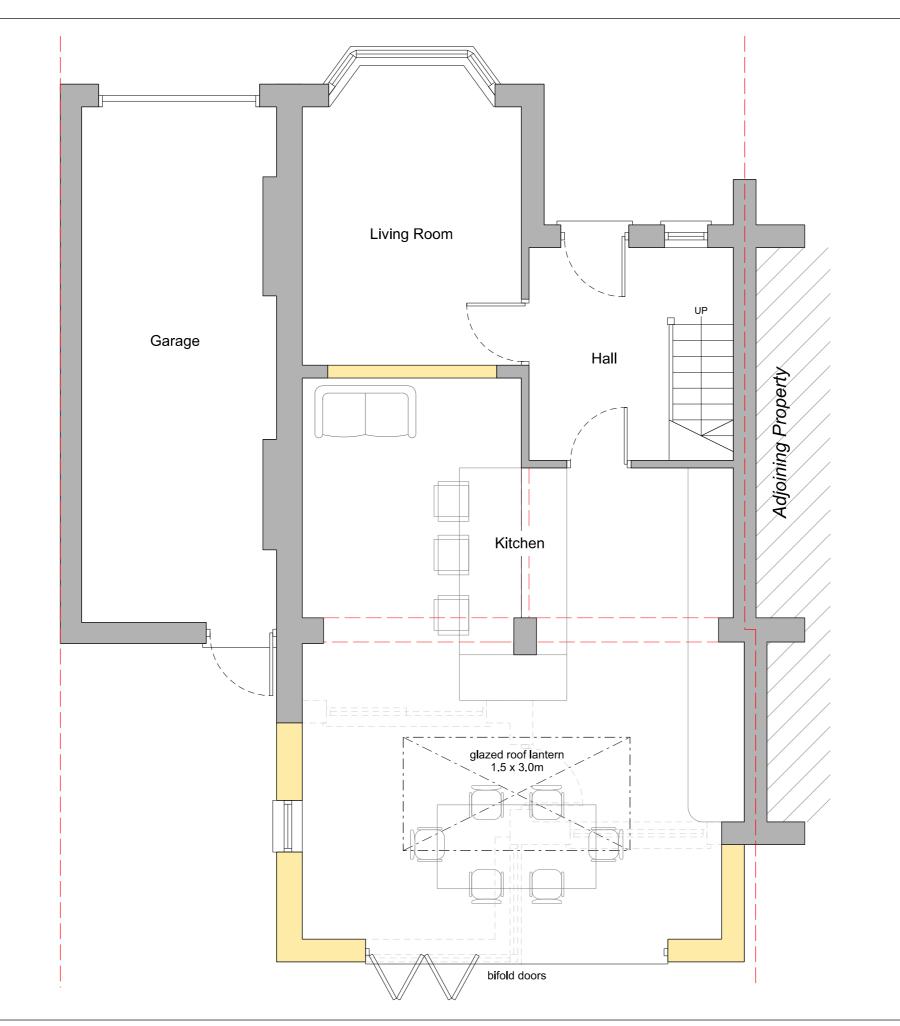

PLANNING APPLICATION

Proposed Single Storey Extension & Alterations - 2 Park Avenue, Longlevens, Gloucestershire, GL2 0DZ

Client: Mr J. Mogg Existing Ground Floor Plan

Floor Plan

Date: April 2022 Scale: 1/50 @ A3

PLANNING APPLICATION

Proposed Single Storey Extension & Alterations - 2 Park Avenue, Longlevens, Gloucestershire, GL2 0DZ

**Proposed Ground Floor Plan** Client: Mr J. Mogg

Date: April 2022

Scale: 1/50 @ A3