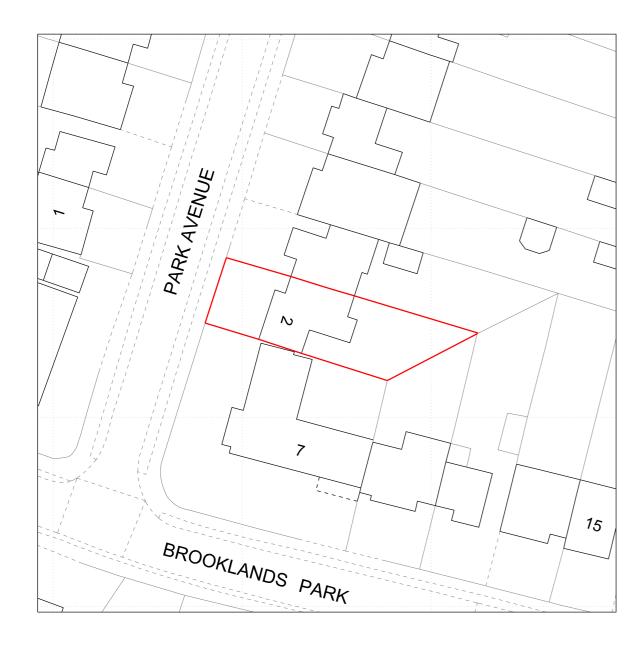

| Site Location                                                                 |                                                                                                                                                       |
|-------------------------------------------------------------------------------|-------------------------------------------------------------------------------------------------------------------------------------------------------|
| Disclaimer: We can only make reco                                             | ommendations based on the answers given in the questions.                                                                                             |
| If you cannot provide a postcode, the help locate the site - for example "fie | e description of site location must be completed. Please provide the most accurate site description you can, to eld to the North of the Post Office". |
| Number                                                                        | 2                                                                                                                                                     |
| Suffix                                                                        |                                                                                                                                                       |
| Property Name                                                                 |                                                                                                                                                       |
|                                                                               |                                                                                                                                                       |
| Address Line 1                                                                |                                                                                                                                                       |
| Park Avenue                                                                   |                                                                                                                                                       |
| Address Line 2                                                                |                                                                                                                                                       |
|                                                                               |                                                                                                                                                       |
| Address Line 3                                                                |                                                                                                                                                       |
| Gloucestershire                                                               |                                                                                                                                                       |
| Town/city                                                                     |                                                                                                                                                       |
| Gloucester                                                                    |                                                                                                                                                       |
| Postcode                                                                      |                                                                                                                                                       |
| GL2 0DZ                                                                       |                                                                                                                                                       |
| Decembra of site least                                                        |                                                                                                                                                       |
|                                                                               | on must be completed if postcode is not known:                                                                                                        |
| Easting (x)                                                                   | Northing (y)                                                                                                                                          |
| 385457                                                                        | 220187                                                                                                                                                |
|                                                                               |                                                                                                                                                       |

rev. date description

Client: Mr J. Mogg Site Location Plan

Date: April 2022

Scale: 1/1250 @ A4

Drawing No: 1119 / PL01

This drawing is the copyright of AAD and should not be reproduced in whole or in part or used in any manner whatsoever without their written permission.

**Existing Block Plan** 

**Proposed Block Plan** 

PLANNING APPLICATION

Proposed Single Storey Extension & Alterations - 2 Park Avenue, Longlevens, Gloucestershire, GL2 0DZ

Client: Mr J. Mogg **Existing & Proposed Block Plans** 