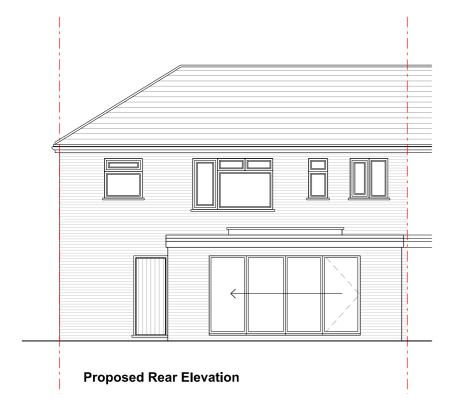

| Fax number                                                                 |  |  |  |  |  |
|----------------------------------------------------------------------------|--|--|--|--|--|
|                                                                            |  |  |  |  |  |
| Email address                                                              |  |  |  |  |  |
| ***** REDACTED *****                                                       |  |  |  |  |  |
| NEDNOTED                                                                   |  |  |  |  |  |
|                                                                            |  |  |  |  |  |
|                                                                            |  |  |  |  |  |
| Description of Proposed Works                                              |  |  |  |  |  |
| Please describe the proposed works                                         |  |  |  |  |  |
| . rouse describe the proposed works                                        |  |  |  |  |  |
| Single storey extension, partial replacement of existing flat roof.        |  |  |  |  |  |
| Has the work already been started without consent?                         |  |  |  |  |  |
| ○ Yes                                                                      |  |  |  |  |  |
| ⊗ No                                                                       |  |  |  |  |  |
|                                                                            |  |  |  |  |  |
|                                                                            |  |  |  |  |  |
| Materials                                                                  |  |  |  |  |  |
| Does the proposed development require any materials to be used externally? |  |  |  |  |  |
| ⊙ Yes                                                                      |  |  |  |  |  |
| ○ No                                                                       |  |  |  |  |  |
|                                                                            |  |  |  |  |  |
|                                                                            |  |  |  |  |  |
|                                                                            |  |  |  |  |  |
|                                                                            |  |  |  |  |  |
|                                                                            |  |  |  |  |  |
|                                                                            |  |  |  |  |  |
|                                                                            |  |  |  |  |  |
|                                                                            |  |  |  |  |  |
|                                                                            |  |  |  |  |  |
|                                                                            |  |  |  |  |  |
|                                                                            |  |  |  |  |  |
|                                                                            |  |  |  |  |  |
|                                                                            |  |  |  |  |  |
|                                                                            |  |  |  |  |  |
|                                                                            |  |  |  |  |  |
|                                                                            |  |  |  |  |  |
|                                                                            |  |  |  |  |  |
|                                                                            |  |  |  |  |  |
|                                                                            |  |  |  |  |  |
|                                                                            |  |  |  |  |  |
|                                                                            |  |  |  |  |  |
|                                                                            |  |  |  |  |  |

| material)                                                                                                                                                                                         |
|---------------------------------------------------------------------------------------------------------------------------------------------------------------------------------------------------|
| Type: Walls  Existing materials and finishes: Brickwork. UPVC glazed conservatory.  Proposed materials and finishes: Brickwork to match existing.  Type: Windows Existing materials and finishes: |
| White UPVC                                                                                                                                                                                        |
| Proposed materials and finishes:                                                                                                                                                                  |
|                                                                                                                                                                                                   |
| Type: Doors Existing materials and finishes:                                                                                                                                                      |
| White UPVC                                                                                                                                                                                        |
| Proposed materials and finishes:                                                                                                                                                                  |
| Aluminium bifold doors                                                                                                                                                                            |
|                                                                                                                                                                                                   |
| Type: Roof                                                                                                                                                                                        |
| Existing materials and finishes:  Concrete interlocking tiles. Felt flat roofing.                                                                                                                 |
| Proposed materials and finishes:  EPDM flat roof.                                                                                                                                                 |
| Are you supplying additional information on submitted plans, drawings or a design and access statement?                                                                                           |
| <ul><li></li></ul>                                                                                                                                                                                |
|                                                                                                                                                                                                   |
| If Yes, please state references for the plans, drawings and/or design and access statement                                                                                                        |
| Refer to AAD drawings 1119-PL01 - PL06                                                                                                                                                            |
|                                                                                                                                                                                                   |
| Trees and Hedges                                                                                                                                                                                  |
| Are there any trees or hedges on the property or on adjoining properties which are within falling distance of the proposed development?                                                           |
| ○Yes                                                                                                                                                                                              |
| ⊗ No                                                                                                                                                                                              |
| Will any trees or hedges need to be removed or pruned in order to carry out your proposal?                                                                                                        |
| ○ Yes                                                                                                                                                                                             |
| ⊗ No                                                                                                                                                                                              |
|                                                                                                                                                                                                   |
|                                                                                                                                                                                                   |