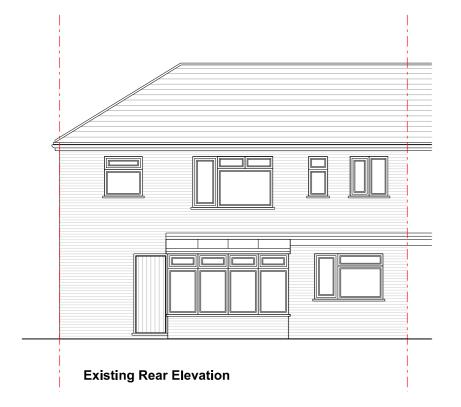

| Fax number                                                                 |  |  |  |  |  |
|----------------------------------------------------------------------------|--|--|--|--|--|
|                                                                            |  |  |  |  |  |
| Email address                                                              |  |  |  |  |  |
| ***** REDACTED *****                                                       |  |  |  |  |  |
| NEDNOTED                                                                   |  |  |  |  |  |
|                                                                            |  |  |  |  |  |
|                                                                            |  |  |  |  |  |
| Description of Proposed Works                                              |  |  |  |  |  |
| Please describe the proposed works                                         |  |  |  |  |  |
| . rouse describe the proposed works                                        |  |  |  |  |  |
| Single storey extension, partial replacement of existing flat roof.        |  |  |  |  |  |
| Has the work already been started without consent?                         |  |  |  |  |  |
| ○ Yes                                                                      |  |  |  |  |  |
| ⊗ No                                                                       |  |  |  |  |  |
|                                                                            |  |  |  |  |  |
|                                                                            |  |  |  |  |  |
| Materials                                                                  |  |  |  |  |  |
| Does the proposed development require any materials to be used externally? |  |  |  |  |  |
| ⊙ Yes                                                                      |  |  |  |  |  |
| ○ No                                                                       |  |  |  |  |  |
|                                                                            |  |  |  |  |  |
|                                                                            |  |  |  |  |  |
|                                                                            |  |  |  |  |  |
|                                                                            |  |  |  |  |  |
|                                                                            |  |  |  |  |  |
|                                                                            |  |  |  |  |  |
|                                                                            |  |  |  |  |  |
|                                                                            |  |  |  |  |  |
|                                                                            |  |  |  |  |  |
|                                                                            |  |  |  |  |  |
|                                                                            |  |  |  |  |  |
|                                                                            |  |  |  |  |  |
|                                                                            |  |  |  |  |  |
|                                                                            |  |  |  |  |  |
|                                                                            |  |  |  |  |  |
|                                                                            |  |  |  |  |  |
|                                                                            |  |  |  |  |  |
|                                                                            |  |  |  |  |  |
|                                                                            |  |  |  |  |  |
|                                                                            |  |  |  |  |  |
|                                                                            |  |  |  |  |  |
|                                                                            |  |  |  |  |  |

| material)                                                                                                                                                                                         |
|---------------------------------------------------------------------------------------------------------------------------------------------------------------------------------------------------|
| Type: Walls  Existing materials and finishes: Brickwork. UPVC glazed conservatory.  Proposed materials and finishes: Brickwork to match existing.  Type: Windows Existing materials and finishes: |
| White UPVC                                                                                                                                                                                        |
| Proposed materials and finishes:                                                                                                                                                                  |
|                                                                                                                                                                                                   |
| Type: Doors Existing materials and finishes:                                                                                                                                                      |
| White UPVC                                                                                                                                                                                        |
| Proposed materials and finishes:                                                                                                                                                                  |
| Aluminium bifold doors                                                                                                                                                                            |
|                                                                                                                                                                                                   |
| Type: Roof                                                                                                                                                                                        |
| Existing materials and finishes:  Concrete interlocking tiles. Felt flat roofing.                                                                                                                 |
| Proposed materials and finishes:  EPDM flat roof.                                                                                                                                                 |
| Are you supplying additional information on submitted plans, drawings or a design and access statement?                                                                                           |
| <ul><li></li></ul>                                                                                                                                                                                |
|                                                                                                                                                                                                   |
| If Yes, please state references for the plans, drawings and/or design and access statement                                                                                                        |
| Refer to AAD drawings 1119-PL01 - PL06                                                                                                                                                            |
|                                                                                                                                                                                                   |
| Trees and Hedges                                                                                                                                                                                  |
| Are there any trees or hedges on the property or on adjoining properties which are within falling distance of the proposed development?                                                           |
| ○Yes                                                                                                                                                                                              |
| ⊗ No                                                                                                                                                                                              |
| Will any trees or hedges need to be removed or pruned in order to carry out your proposal?                                                                                                        |
| ○ Yes                                                                                                                                                                                             |
| ⊗ No                                                                                                                                                                                              |
|                                                                                                                                                                                                   |
|                                                                                                                                                                                                   |