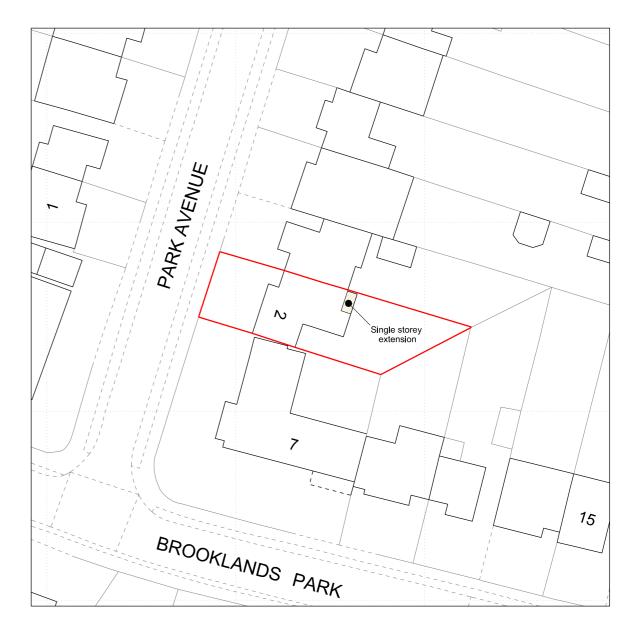

**Existing Block Plan** 

**Proposed Block Plan** 

PLANNING APPLICATION

Proposed Single Storey Extension & Alterations - 2 Park Avenue, Longlevens, Gloucestershire, GL2 0DZ

Client: Mr J. Mogg **Existing & Proposed Block Plans** 

| Site Location                                                                 |                                                                                                                                                       |
|-------------------------------------------------------------------------------|-------------------------------------------------------------------------------------------------------------------------------------------------------|
| Disclaimer: We can only make reco                                             | ommendations based on the answers given in the questions.                                                                                             |
| If you cannot provide a postcode, the help locate the site - for example "fie | e description of site location must be completed. Please provide the most accurate site description you can, to eld to the North of the Post Office". |
| Number                                                                        | 2                                                                                                                                                     |
| Suffix                                                                        |                                                                                                                                                       |
| Property Name                                                                 |                                                                                                                                                       |
|                                                                               |                                                                                                                                                       |
| Address Line 1                                                                |                                                                                                                                                       |
| Park Avenue                                                                   |                                                                                                                                                       |
| Address Line 2                                                                |                                                                                                                                                       |
|                                                                               |                                                                                                                                                       |
| Address Line 3                                                                |                                                                                                                                                       |
| Gloucestershire                                                               |                                                                                                                                                       |
| Town/city                                                                     |                                                                                                                                                       |
| Gloucester                                                                    |                                                                                                                                                       |
| Postcode                                                                      |                                                                                                                                                       |
| GL2 0DZ                                                                       |                                                                                                                                                       |
| Decembra of site least                                                        |                                                                                                                                                       |
|                                                                               | on must be completed if postcode is not known:                                                                                                        |
| Easting (x)                                                                   | Northing (y)                                                                                                                                          |
| 385457                                                                        | 220187                                                                                                                                                |
|                                                                               |                                                                                                                                                       |