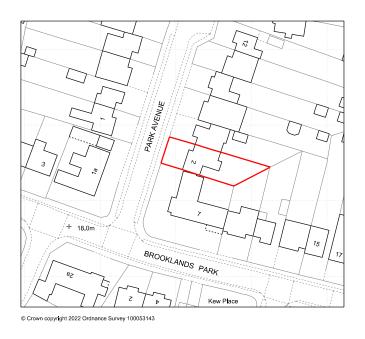

| Site Location                                                                 |                                                                                                                                                       |
|-------------------------------------------------------------------------------|-------------------------------------------------------------------------------------------------------------------------------------------------------|
| Disclaimer: We can only make reco                                             | ommendations based on the answers given in the questions.                                                                                             |
| If you cannot provide a postcode, the help locate the site - for example "fie | e description of site location must be completed. Please provide the most accurate site description you can, to eld to the North of the Post Office". |
| Number                                                                        | 2                                                                                                                                                     |
| Suffix                                                                        |                                                                                                                                                       |
| Property Name                                                                 |                                                                                                                                                       |
|                                                                               |                                                                                                                                                       |
| Address Line 1                                                                |                                                                                                                                                       |
| Park Avenue                                                                   |                                                                                                                                                       |
| Address Line 2                                                                |                                                                                                                                                       |
|                                                                               |                                                                                                                                                       |
| Address Line 3                                                                |                                                                                                                                                       |
| Gloucestershire                                                               |                                                                                                                                                       |
| Town/city                                                                     |                                                                                                                                                       |
| Gloucester                                                                    |                                                                                                                                                       |
| Postcode                                                                      |                                                                                                                                                       |
| GL2 0DZ                                                                       |                                                                                                                                                       |
| Decembra of site least                                                        |                                                                                                                                                       |
|                                                                               | on must be completed if postcode is not known:                                                                                                        |
| Easting (x)                                                                   | Northing (y)                                                                                                                                          |
| 385457                                                                        | 220187                                                                                                                                                |
|                                                                               |                                                                                                                                                       |

rev. date description

Client: Mr J. Mogg Site Location Plan

Date: April 2022

Scale: 1/1250 @ A4

Drawing No: 1119 / PL01

This drawing is the copyright of AAD and should not be reproduced in whole or in part or used in any manner whatsoever without their written permission.