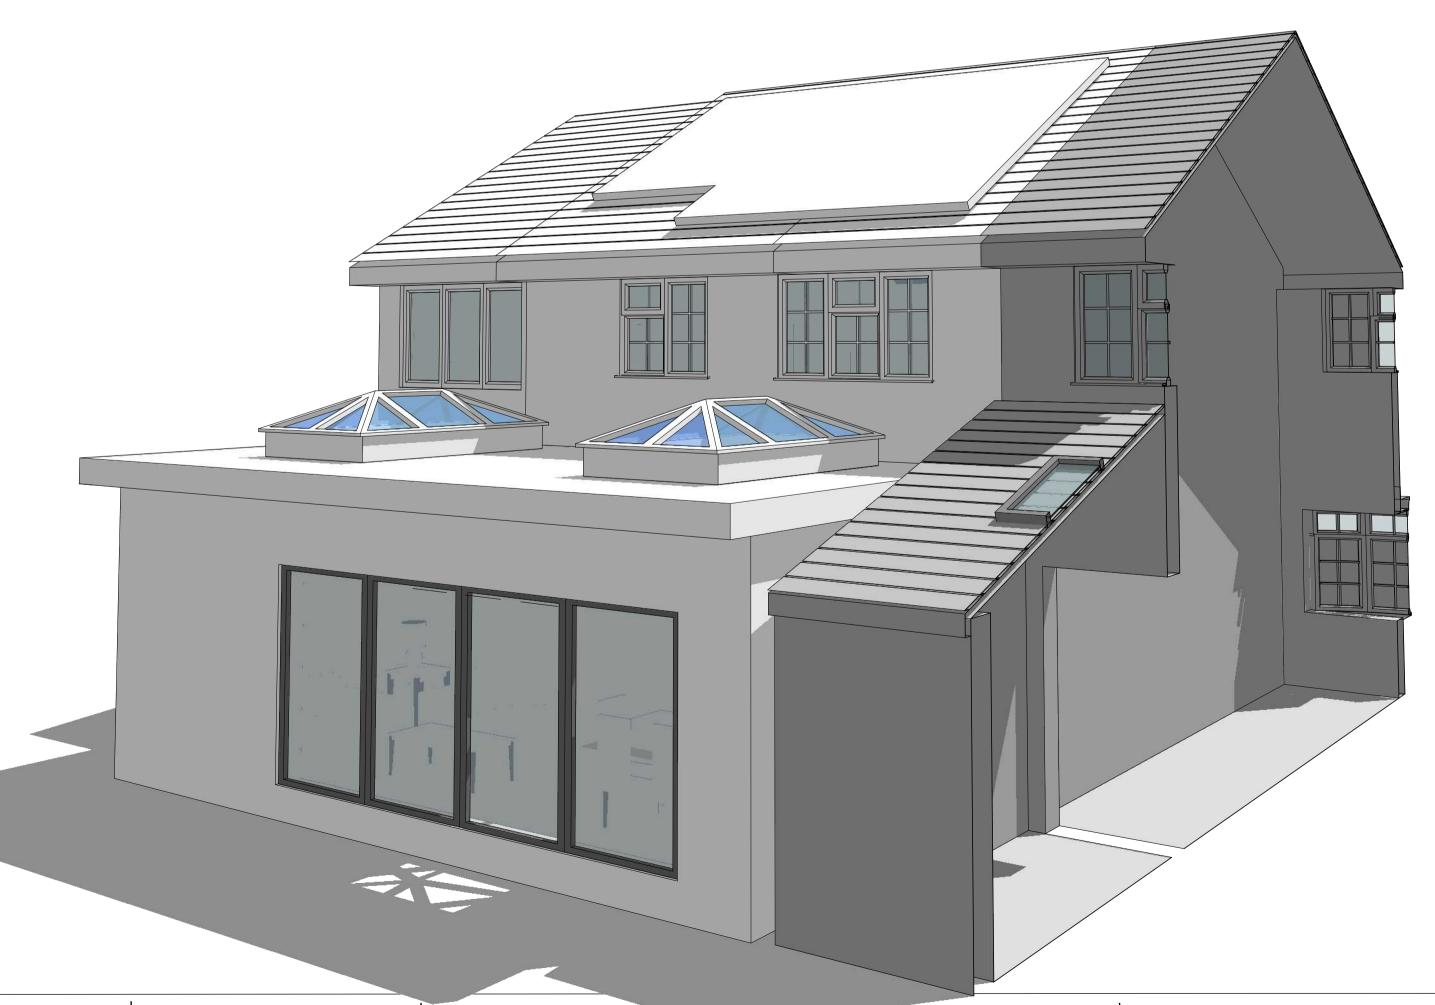

| escription of Proposed Works  asee describe the proposed works  Second storey extension over garage and single storey flat roof extension to rear  is the work already been started without consent?  Yes No  aterials  set the proposed development require any materials to be used externally?  Yes No  asee provide a description of existing and proposed materials and finishes to be used externally (including type, colour and name for each tetrial)  Type:  Walls  Existing materials and finishes: Red Brick  Proposed materials and finishes: Interlocking tiles  Proposed materials and finishes: Interlocking tiles & fiber glass flat roof to rear  Type: Windows  Existing materials and finishes: Proposed materials and finishes: |
|------------------------------------------------------------------------------------------------------------------------------------------------------------------------------------------------------------------------------------------------------------------------------------------------------------------------------------------------------------------------------------------------------------------------------------------------------------------------------------------------------------------------------------------------------------------------------------------------------------------------------------------------------------------------------------------------------------------------------------------------------------------------------------------------------------------------------------------------------------------------------------------------------------------------------------------------------------------------------------------------------------------------------------------------------------------------------------------------------------------------------------------------------------------------------------------------------------------------------------------------------------------------------------------------------------------------------------------------------------------------------------------------------------------------------------------------------------------------------------------------------------------------------------------------------------------------------------------------------------------------------------------------|
| escription of Proposed Works  asse describe the proposed works  Second storey extension over garage and single storey flat roof extension to rear  Is the work already been started without consent?  Yes No  aterials  aterials  as the proposed development require any materials to be used externally?  Yes Yes Yes Yes Yes Yes Yes Yes Yes Ye                                                                                                                                                                                                                                                                                                                                                                                                                                                                                                                                                                                                                                                                                                                                                                                                                                                                                                                                                                                                                                                                                                                                                                                                                                                                                             |
| escription of Proposed Works  asse describe the proposed works  Second storey extension over garage and single storey flat roof extension to rear  Is the work already been started without consent?  Yes No  aterials  aterials  as the proposed development require any materials to be used externally?  Yes Yes Yes Yes Yes Yes Yes Yes Yes Ye                                                                                                                                                                                                                                                                                                                                                                                                                                                                                                                                                                                                                                                                                                                                                                                                                                                                                                                                                                                                                                                                                                                                                                                                                                                                                             |
| escription of Proposed Works  asse describe the proposed works  Second storey extension over garage and single storey flat roof extension to rear  so the work already been started without consent?  Yes No  aterials  as the proposed development require any materials to be used externally?  Yes No  asses provide a description of existing and proposed materials and finishes to be used externally (including type, colour and name for each tental)  Type: Walls  Existing materials and finishes: Red Brick  Proposed materials and finishes: Interioxing illes  Proposed materials and finishes: Interioxing illes  Proposed materials and finishes: Interioxing illes & fiber glass flat roof to rear  Type: Windows  Existing materials and finishes: Interioxing illes & fiber glass flat roof to rear  Type: Windows  Existing materials and finishes: Proposed materials and finishes:                                                                                                                                                                                                                                                                                                                                                             |
| seed describe the proposed works  Second storey extension over garage and single storey flat roof extension to rear  is the work already been started without consent?  Yes No  aterials  set the proposed development require any materials to be used externally?  Yes No  sease provide a description of existing and proposed materials and finishes to be used externally (including type, colour and name for each sterial)  Type:  Walls  Existing materials and finishes: Red Brick  Proposed materials and finishes: Interlocking tiles  Proposed materials and finishes: Interlocking tiles  Proposed materials and finishes: Interlocking tiles  Proposed materials and finishes: Interlocking tiles & fiber glass flat roof to rear  Type: Windows  Existing materials and finishes: Proposed materials and finishes: Interlocking tiles & fiber glass flat roof to rear  Type: Windows  Existing materials and finishes: Proposed materials and finishes:                                                                                                                                                                                                                                                                                                                                                                                                 |
| seed describe the proposed works  Second storey extension over garage and single storey flat roof extension to rear  is the work already been started without consent?  Yes No  aterials  set the proposed development require any materials to be used externally?  Yes No  sease provide a description of existing and proposed materials and finishes to be used externally (including type, colour and name for each sterial)  Type:  Walls  Existing materials and finishes: Red Brick  Proposed materials and finishes: Interlocking tiles  Proposed materials and finishes: Interlocking tiles  Proposed materials and finishes: Interlocking tiles & fiber glass flat roof to rear  Type: Windows  Existing materials and finishes: Proposed materials and finishes: Interlocking tiles  Proposed materials and finishes: Interlocking tiles & fiber glass flat roof to rear  Type: Windows  Existing materials and finishes: Proposed materials and finishes:                                                                                                                                                                                                                                                                                                                                                                                                 |
| seed describe the proposed works  Second storey extension over garage and single storey flat roof extension to rear  Is the work already been started without consent?  Yes No  aterials  set the proposed development require any materials to be used externally?  Yes No  sease provide a description of existing and proposed materials and finishes to be used externally (including type, colour and name for each sterial)  Type:  Walls  Existing materials and finishes:  Red Brick  Proposed materials and finishes:  Red Brick  Type:  Roof  Existing materials and finishes:  Interlocking tiles  Proposed materials and finishes:  Interlocking tiles  Proposed materials and finishes:  Interlocking tiles & fiber glass flat roof to rear  Type:  Windows  Existing materials and finishes:  Proposed materials and finishes:  Interlocking tiles & fiber glass flat roof to rear  Type:  Windows  Existing materials and finishes:  Proposed materials and finishes:  Proposed materials and finishes:                                                                                                                                                                                                                                                                                                                                                                                                                                                                                                                                                                                                                         |
| seed describe the proposed works  Second storey extension over garage and single storey flat roof extension to rear  Is the work already been started without consent?  Yes No  aterials  set the proposed development require any materials to be used externally?  Yes No  sease provide a description of existing and proposed materials and finishes to be used externally (including type, colour and name for each sterial)  Type:  Walls  Existing materials and finishes:  Red Brick  Proposed materials and finishes:  Red Brick  Type:  Roof  Existing materials and finishes:  Interlocking tiles  Proposed materials and finishes:  Interlocking tiles  Proposed materials and finishes:  Interlocking tiles & fiber glass flat roof to rear  Type:  Windows  Existing materials and finishes:  Proposed materials and finishes:  Interlocking tiles & fiber glass flat roof to rear  Type:  Windows  Existing materials and finishes:  Proposed materials and finishes:  Proposed materials and finishes:                                                                                                                                                                                                                                                                                                                                                                                                                                                                                                                                                                                                                         |
| Second storey extension over garage and single storey flat roof extension to rear  is the work already been started without consent?  Yes No  aterials  es the proposed development require any materials to be used externally?  Yes No asse provide a description of existing and proposed materials and finishes to be used externally (including type, colour and name for each sterial)  Type: Walts  Existing materials and finishes: Red Brick  Proposed materials and finishes: Red Brick  Proposed materials and finishes: Interlocking tiles  Proposed materials and finishes: Interlocking tiles  Proposed materials and finishes: Interlocking tiles & fiber glass flat roof to rear  Type: Windows  Existing materials and finishes: Proposed materials and finishes:                                                                                                                                                                                                                                                                                                                                                                                                                                                                                  |
| is the work already been started without consent? Yes No  aterials les the proposed development require any materials to be used externally? Yes No less the proposed development require any materials to be used externally? Yes No less provide a description of existing and proposed materials and finishes to be used externally (including type, colour and name for each iterial)  Type: Walls  Existing materials and finishes: Red Brick  Type: Roof  Existing materials and finishes: Interlocking tiles  Proposed materials and finishes: Interlocking tiles  Proposed materials and finishes: Interlocking tiles & fiber glass flat roof to rear  Type: Windows  Existing materials and finishes: Proposed materials and finishes:                                                                                                                                                                                                                                                                                                                                                                                                                                                                                                                                                                                                                                                                                                                           |
| aterials  ses the proposed development require any materials to be used externally?  Yes  No  asse provide a description of existing and proposed materials and finishes to be used externally (including type, colour and name for each aterial)  Type:  Walls  Existing materials and finishes: Red Brick  Type: Roof  Existing materials and finishes: Interiocking tiles  Proposed materials and finishes: Interiocking tiles & fiber glass flat roof to rear  Type: Windows  Existing materials and finishes: Proposed materials and finishes:                                                                                                                                                                                                                                                                                                                                                                                                                                                                                                                                                                                                                                                                                                                                                  |
| aterials  es the proposed development require any materials to be used externally?  Yes No  sase provide a description of existing and proposed materials and finishes to be used externally (including type, colour and name for each aterial)  Type: Walls Existing materials and finishes: Red Brick  Proposed materials and finishes: Red Brick  Type: Existing materials and finishes: Interiocking tiles Proposed materials and finishes: Interiocking tiles & fiber glass flat roof to rear  Type: Windows Existing materials and finishes: Proposed materials and finishes:                                                                                                                                                                                                                                                                                                                                                                                                                                                                                                                                                                                                                                                                                                                                                   |
| aterials  set the proposed development require any materials to be used externally?  Yes  No  sease provide a description of existing and proposed materials and finishes to be used externally (including type, colour and name for each aterial)  Type:  Walls  Existing materials and finishes: Red Brick  Proposed materials and finishes: Red Brick  Type: Roof  Existing materials and finishes: Interlocking tiles  Proposed materials and finishes: Interlocking tiles & fiber glass flat roof to rear  Type: Windows  Existing materials and finishes: Proposed materials and finishes:                                                                                                                                                                                                                                                                                                                                                                                                                                                                                                                                                                                                                                                                                                                                      |
| res the proposed development require any materials to be used externally? Yes No rease provide a description of existing and proposed materials and finishes to be used externally (including type, colour and name for each aterial)  Type: Walls Existing materials and finishes: Red Brick  Proposed materials and finishes: Red Brick  Type: Roof Existing materials and finishes: Interlocking tiles  Proposed materials and finishes: Interlocking tiles & fiber glass flat roof to rear  Type: Windows Existing materials and finishes: PVC frames  Proposed materials and finishes: Proposed materials and finishes:                                                                                                                                                                                                                                                                                                                                                                                                                                                                                                                                                                                                                                                                                                                                                                                                                                                                                                                                                                                                                   |
| res the proposed development require any materials to be used externally? Yes No  asse provide a description of existing and proposed materials and finishes to be used externally (including type, colour and name for each aterial)  Type: Walls Existing materials and finishes: Red Brick  Proposed materials and finishes: Red Brick  Type: Roof Existing materials and finishes: Interlocking tiles  Proposed materials and finishes: Interlocking tiles & fiber glass flat roof to rear  Type: Windows Existing materials and finishes: PVC frames  Proposed materials and finishes: Proposed materials and finishes:                                                                                                                                                                                                                                                                                                                                                                                                                                                                                                                                                                                                                                                                                                                                                                                                                                                                                                                                                                                                                   |
| res the proposed development require any materials to be used externally? Yes No  asse provide a description of existing and proposed materials and finishes to be used externally (including type, colour and name for each aterial)  Type: Walls Existing materials and finishes: Red Brick  Proposed materials and finishes: Red Brick  Type: Roof Existing materials and finishes: Interlocking tiles  Proposed materials and finishes: Interlocking tiles & fiber glass flat roof to rear  Type: Windows Existing materials and finishes: PVC frames  Proposed materials and finishes: Proposed materials and finishes:                                                                                                                                                                                                                                                                                                                                                                                                                                                                                                                                                                                                                                                                                                                                                                                                                                                                                                                                                                                                                   |
| Yes No ease provide a description of existing and proposed materials and finishes to be used externally (including type, colour and name for each aterial)  Type: Walls Existing materials and finishes: Red Brick  Proposed materials and finishes: Red Brick  Type: Roof Existing materials and finishes: Interlocking tiles Proposed materials and finishes: Interlocking tiles & fiber glass flat roof to rear  Type: Walls  Existing materials and finishes: Interlocking tiles & fiber glass flat roof to rear  Type: Walls Existing materials and finishes: Proposed materials and finishes: Proposed materials and finishes: Proposed materials and finishes: PVC frames Proposed materials and finishes:                                                                                                                                                                                                                                                                                                                                                                                                                                                                                                                                                                                                                                                                                                                                                                                                                                                                                                                              |
| No passe provide a description of existing and proposed materials and finishes to be used externally (including type, colour and name for each sterial)  Type: Walls Existing materials and finishes: Red Brick  Proposed materials and finishes: Red Brick  Type: Roof Existing materials and finishes: Interlocking tiles Proposed materials and finishes: Interlocking tiles & fiber glass flat roof to rear  Type: Windows Existing materials and finishes: PVC frames Proposed materials and finishes:                                                                                                                                                                                                                                                                                                                                                                                                                                                                                                                                                                                                                                                                                                                                                                                                                                                                                                                                                                                                                                                                                                                                    |
| ease provide a description of existing and proposed materials and finishes to be used externally (including type, colour and name for each aterial)  Type: Walls Existing materials and finishes: Red Brick  Proposed materials and finishes: Red Brick  Type: Roof Existing materials and finishes: Interlocking tiles  Proposed materials and finishes: Interlocking tiles & fiber glass flat roof to rear  Type: Windows Existing materials and finishes: Proposed materials and finishes:                                                                                                                                                                                                                                                                                                                                                                                                                                                                                                                                                                                                                                                                                                                                                                                                                                                                                                                                                                                                              |
| Type: Walls  Existing materials and finishes: Red Brick  Proposed materials and finishes: Red Brick  Type: Roof  Existing materials and finishes: Interlocking tiles  Proposed materials and finishes: Interlocking tiles & fiber glass flat roof to rear  Type: Windows  Existing materials and finishes: Proposed materials and finishes:                                                                                                                                                                                                                                                                                                                                                                                                                                                                                                                                                                                                                                                                                                                                                                                                                                                                                                                                                                                                                                                                                                                                                                |
| Type: Walls  Existing materials and finishes: Red Brick  Proposed materials and finishes: Red Brick  Type: Roof  Existing materials and finishes: Interlocking tiles  Proposed materials and finishes: Interlocking tiles & fiber glass flat roof to rear  Type: Windows  Existing materials and finishes: Proposed materials and finishes:                                                                                                                                                                                                                                                                                                                                                                                                                                                                                                                                                                                                                                                                                                                                                                                                                                                                                                                                                                                                                                                                                                                                                                |
| Walls  Existing materials and finishes: Red Brick  Proposed materials and finishes: Red Brick  Type: Roof  Existing materials and finishes: Interlocking tiles  Proposed materials and finishes: Interlocking tiles & fiber glass flat roof to rear  Type: Windows  Existing materials and finishes: PVC frames  Proposed materials and finishes:                                                                                                                                                                                                                                                                                                                                                                                                                                                                                                                                                                                                                                                                                                                                                                                                                                                                                                                                                                                                                                                                                                                                                                                                                                                                                              |
| Walls  Existing materials and finishes: Red Brick  Proposed materials and finishes: Red Brick  Type: Roof  Existing materials and finishes: Interlocking tiles  Proposed materials and finishes: Interlocking tiles & fiber glass flat roof to rear  Type: Windows  Existing materials and finishes: PVC frames  Proposed materials and finishes:                                                                                                                                                                                                                                                                                                                                                                                                                                                                                                                                                                                                                                                                                                                                                                                                                                                                                                                                                                                                                                                                                                                                                                                                                                                                                              |
| Red Brick  Proposed materials and finishes: Red Brick  Type: Roof  Existing materials and finishes: Interlocking tiles  Proposed materials and finishes: Interlocking tiles & fiber glass flat roof to rear  Type: Windows  Existing materials and finishes: PVC frames  Proposed materials and finishes:                                                                                                                                                                                                                                                                                                                                                                                                                                                                                                                                                                                                                                                                                                                                                                                                                                                                                                                                                                                                                                                                                                                                                                                                                                                                                                                                      |
| Proposed materials and finishes: Red Brick  Type: Roof Existing materials and finishes: Interlocking tiles Proposed materials and finishes: Interlocking tiles & filber glass flat roof to rear  Type: Windows Existing materials and finishes: PVC frames Proposed materials and finishes:                                                                                                                                                                                                                                                                                                                                                                                                                                                                                                                                                                                                                                                                                                                                                                                                                                                                                                                                                                                                                                                                                                                                                                                                                                                                                                                                                    |
| Type: Roof  Existing materials and finishes: Interlocking tiles  Proposed materials and finishes: Interlocking tiles & fiber glass flat roof to rear  Type: Windows  Existing materials and finishes: PVC frames  Proposed materials and finishes:                                                                                                                                                                                                                                                                                                                                                                                                                                                                                                                                                                                                                                                                                                                                                                                                                                                                                                                                                                                                                                                                                                                                                                                                                                                                                                                                                                                             |
| Type: Roof  Existing materials and finishes: Interlocking tiles  Proposed materials and finishes: Interlocking tiles & fiber glass flat roof to rear  Type: Windows  Existing materials and finishes: PVC frames  Proposed materials and finishes:                                                                                                                                                                                                                                                                                                                                                                                                                                                                                                                                                                                                                                                                                                                                                                                                                                                                                                                                                                                                                                                                                                                                                                                                                                                                                                                                                                                             |
| Existing materials and finishes: Interlocking tiles  Proposed materials and finishes: Interlocking tiles & fiber glass flat roof to rear  Type: Windows  Existing materials and finishes: PVC frames  Proposed materials and finishes:                                                                                                                                                                                                                                                                                                                                                                                                                                                                                                                                                                                                                                                                                                                                                                                                                                                                                                                                                                                                                                                                                                                                                                                                                                                                                                                                                                                                         |
| Existing materials and finishes: Interlocking tiles  Proposed materials and finishes: Interlocking tiles & fiber glass flat roof to rear  Type: Windows  Existing materials and finishes: PVC frames  Proposed materials and finishes:                                                                                                                                                                                                                                                                                                                                                                                                                                                                                                                                                                                                                                                                                                                                                                                                                                                                                                                                                                                                                                                                                                                                                                                                                                                                                                                                                                                                         |
| Existing materials and finishes: Interlocking tiles  Proposed materials and finishes: Interlocking tiles & fiber glass flat roof to rear  Type: Windows  Existing materials and finishes: PVC frames  Proposed materials and finishes:                                                                                                                                                                                                                                                                                                                                                                                                                                                                                                                                                                                                                                                                                                                                                                                                                                                                                                                                                                                                                                                                                                                                                                                                                                                                                                                                                                                                         |
| Interlocking tiles  Proposed materials and finishes: Interlocking tiles & fiber glass flat roof to rear  Type: Windows  Existing materials and finishes: PVC frames  Proposed materials and finishes:                                                                                                                                                                                                                                                                                                                                                                                                                                                                                                                                                                                                                                                                                                                                                                                                                                                                                                                                                                                                                                                                                                                                                                                                                                                                                                                                                                                                                                          |
| Interlocking tiles & fiber glass flat roof to rear  Type: Windows  Existing materials and finishes: PVC frames  Proposed materials and finishes:                                                                                                                                                                                                                                                                                                                                                                                                                                                                                                                                                                                                                                                                                                                                                                                                                                                                                                                                                                                                                                                                                                                                                                                                                                                                                                                                                                                                                                                                                               |
| Type: Windows  Existing materials and finishes: PVC frames  Proposed materials and finishes:                                                                                                                                                                                                                                                                                                                                                                                                                                                                                                                                                                                                                                                                                                                                                                                                                                                                                                                                                                                                                                                                                                                                                                                                                                                                                                                                                                                                                                                                                                                                                   |
| Windows  Existing materials and finishes:  PVC frames  Proposed materials and finishes:                                                                                                                                                                                                                                                                                                                                                                                                                                                                                                                                                                                                                                                                                                                                                                                                                                                                                                                                                                                                                                                                                                                                                                                                                                                                                                                                                                                                                                                                                                                                                        |
| Windows  Existing materials and finishes:  PVC frames  Proposed materials and finishes:                                                                                                                                                                                                                                                                                                                                                                                                                                                                                                                                                                                                                                                                                                                                                                                                                                                                                                                                                                                                                                                                                                                                                                                                                                                                                                                                                                                                                                                                                                                                                        |
| Existing materials and finishes:  PVC frames  Proposed materials and finishes:                                                                                                                                                                                                                                                                                                                                                                                                                                                                                                                                                                                                                                                                                                                                                                                                                                                                                                                                                                                                                                                                                                                                                                                                                                                                                                                                                                                                                                                                                                                                                                 |
| PVC frames  Proposed materials and finishes:                                                                                                                                                                                                                                                                                                                                                                                                                                                                                                                                                                                                                                                                                                                                                                                                                                                                                                                                                                                                                                                                                                                                                                                                                                                                                                                                                                                                                                                                                                                                                                                                   |
|                                                                                                                                                                                                                                                                                                                                                                                                                                                                                                                                                                                                                                                                                                                                                                                                                                                                                                                                                                                                                                                                                                                                                                                                                                                                                                                                                                                                                                                                                                                                                                                                                                                |
| PVC frames                                                                                                                                                                                                                                                                                                                                                                                                                                                                                                                                                                                                                                                                                                                                                                                                                                                                                                                                                                                                                                                                                                                                                                                                                                                                                                                                                                                                                                                                                                                                                                                                                                     |
| 1 vo ilunio                                                                                                                                                                                                                                                                                                                                                                                                                                                                                                                                                                                                                                                                                                                                                                                                                                                                                                                                                                                                                                                                                                                                                                                                                                                                                                                                                                                                                                                                                                                                                                                                                                    |
|                                                                                                                                                                                                                                                                                                                                                                                                                                                                                                                                                                                                                                                                                                                                                                                                                                                                                                                                                                                                                                                                                                                                                                                                                                                                                                                                                                                                                                                                                                                                                                                                                                                |