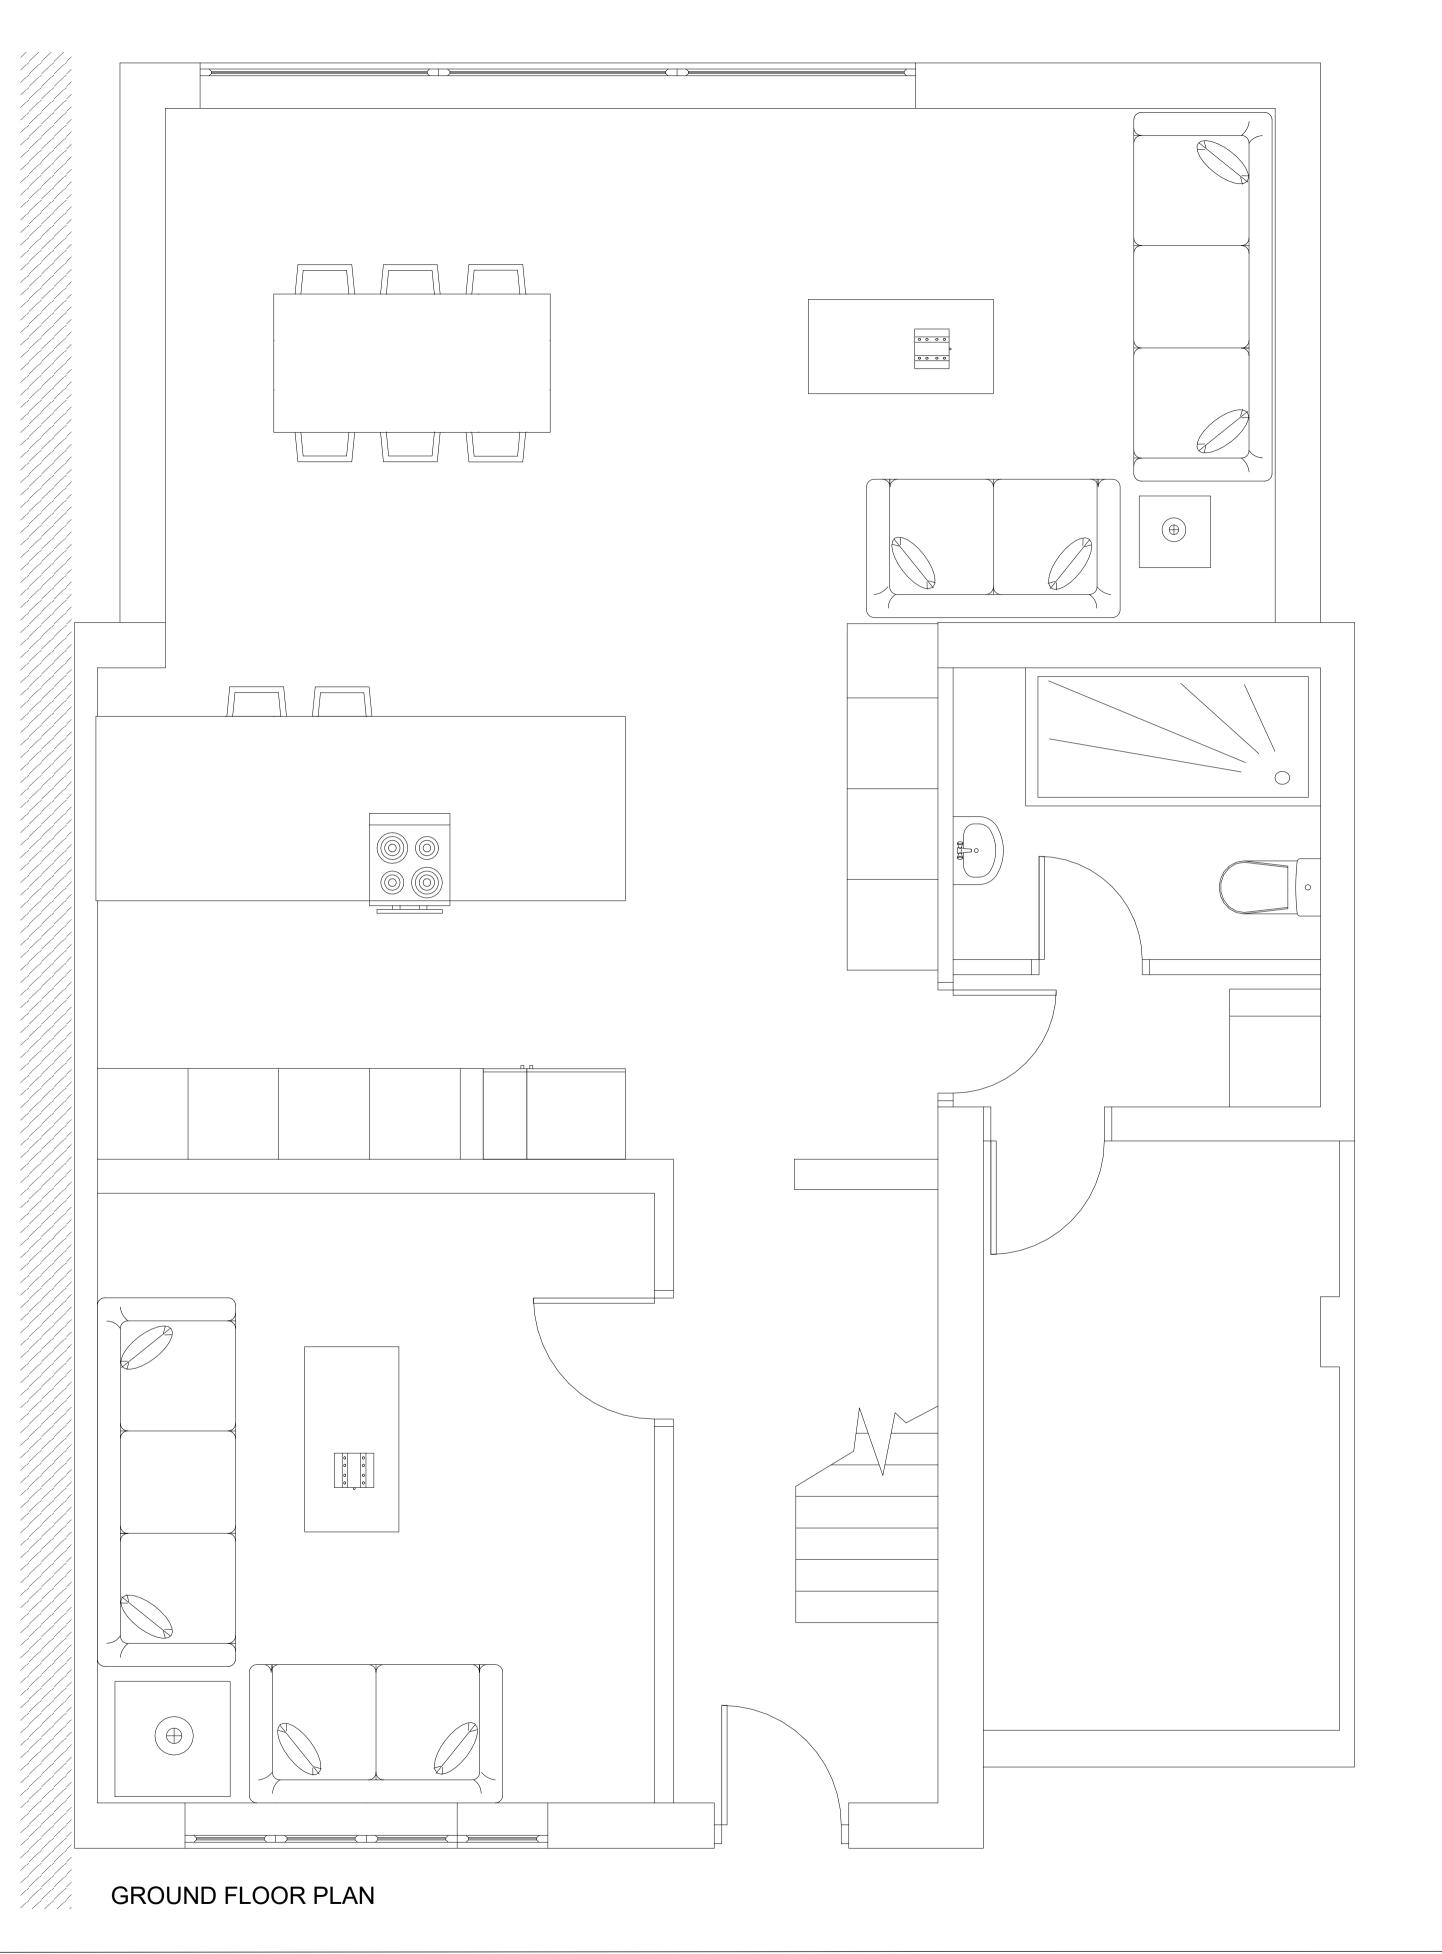

| escription of Proposed Works  asee describe the proposed works  Second storey extension over garage and single storey flat roof extension to rear  is the work already been started without consent?  Yes No  aterials  set the proposed development require any materials to be used externally?  Yes No  asee provide a description of existing and proposed materials and finishes to be used externally (including type, colour and name for each tetrial)  Type:  Walls  Existing materials and finishes: Red Brick  Proposed materials and finishes: Interlocking tiles  Proposed materials and finishes: Interlocking tiles & fiber glass flat roof to rear  Type: Windows  Existing materials and finishes: Proposed materials and finishes: |
|------------------------------------------------------------------------------------------------------------------------------------------------------------------------------------------------------------------------------------------------------------------------------------------------------------------------------------------------------------------------------------------------------------------------------------------------------------------------------------------------------------------------------------------------------------------------------------------------------------------------------------------------------------------------------------------------------------------------------------------------------------------------------------------------------------------------------------------------------------------------------------------------------------------------------------------------------------------------------------------------------------------------------------------------------------------------------------------------------------------------------------------------------------------------------------------------------------------------------------------------------------------------------------------------------------------------------------------------------------------------------------------------------------------------------------------------------------------------------------------------------------------------------------------------------------------------------------------------------------------------------------------------|
| escription of Proposed Works  asse describe the proposed works  Second storey extension over garage and single storey flat roof extension to rear  Is the work already been started without consent?  Yes No  aterials  aterials  as the proposed development require any materials to be used externally?  Yes Yes Yes Yes Yes Yes Yes Yes Yes Ye                                                                                                                                                                                                                                                                                                                                                                                                                                                                                                                                                                                                                                                                                                                                                                                                                                                                                                                                                                                                                                                                                                                                                                                                                                                                                             |
| escription of Proposed Works  asse describe the proposed works  Second storey extension over garage and single storey flat roof extension to rear  Is the work already been started without consent?  Yes No  aterials  aterials  as the proposed development require any materials to be used externally?  Yes Yes Yes Yes Yes Yes Yes Yes Yes Ye                                                                                                                                                                                                                                                                                                                                                                                                                                                                                                                                                                                                                                                                                                                                                                                                                                                                                                                                                                                                                                                                                                                                                                                                                                                                                             |
| escription of Proposed Works  asse describe the proposed works  Second storey extension over garage and single storey flat roof extension to rear  so the work already been started without consent?  Yes No  aterials  as the proposed development require any materials to be used externally?  Yes No  asses provide a description of existing and proposed materials and finishes to be used externally (including type, colour and name for each tental)  Type: Walls  Existing materials and finishes: Red Brick  Proposed materials and finishes: Interioxing illes  Proposed materials and finishes: Interioxing illes  Proposed materials and finishes: Interioxing illes & fiber glass flat roof to rear  Type: Windows  Existing materials and finishes: Interioxing illes & fiber glass flat roof to rear  Type: Windows  Existing materials and finishes: Proposed materials and finishes:                                                                                                                                                                                                                                                                                                                                                             |
| seed describe the proposed works  Second storey extension over garage and single storey flat roof extension to rear  is the work already been started without consent?  Yes No  aterials  set the proposed development require any materials to be used externally?  Yes No  sease provide a description of existing and proposed materials and finishes to be used externally (including type, colour and name for each sterial)  Type:  Walls  Existing materials and finishes: Red Brick  Proposed materials and finishes: Interlocking tiles  Proposed materials and finishes: Interlocking tiles  Proposed materials and finishes: Interlocking tiles  Proposed materials and finishes: Interlocking tiles & fiber glass flat roof to rear  Type: Windows  Existing materials and finishes: Proposed materials and finishes: Interlocking tiles & fiber glass flat roof to rear  Type: Windows  Existing materials and finishes: Proposed materials and finishes:                                                                                                                                                                                                                                                                                                                                                                                                 |
| seed describe the proposed works  Second storey extension over garage and single storey flat roof extension to rear  is the work already been started without consent?  Yes No  aterials  set the proposed development require any materials to be used externally?  Yes No  sease provide a description of existing and proposed materials and finishes to be used externally (including type, colour and name for each sterial)  Type:  Walls  Existing materials and finishes: Red Brick  Proposed materials and finishes: Interlocking tiles  Proposed materials and finishes: Interlocking tiles  Proposed materials and finishes: Interlocking tiles & fiber glass flat roof to rear  Type: Windows  Existing materials and finishes: Proposed materials and finishes: Interlocking tiles  Proposed materials and finishes: Interlocking tiles & fiber glass flat roof to rear  Type: Windows  Existing materials and finishes: Proposed materials and finishes:                                                                                                                                                                                                                                                                                                                                                                                                 |
| seed describe the proposed works  Second storey extension over garage and single storey flat roof extension to rear  Is the work already been started without consent?  Yes No  aterials  set the proposed development require any materials to be used externally?  Yes No  sease provide a description of existing and proposed materials and finishes to be used externally (including type, colour and name for each sterial)  Type:  Walls  Existing materials and finishes:  Red Brick  Proposed materials and finishes:  Red Brick  Type:  Roof  Existing materials and finishes:  Interlocking tiles  Proposed materials and finishes:  Interlocking tiles  Proposed materials and finishes:  Interlocking tiles & fiber glass flat roof to rear  Type:  Windows  Existing materials and finishes:  Proposed materials and finishes:  Interlocking tiles & fiber glass flat roof to rear  Type:  Windows  Existing materials and finishes:  Proposed materials and finishes:  Proposed materials and finishes:                                                                                                                                                                                                                                                                                                                                                                                                                                                                                                                                                                                                                         |
| seed describe the proposed works  Second storey extension over garage and single storey flat roof extension to rear  Is the work already been started without consent?  Yes No  aterials  set the proposed development require any materials to be used externally?  Yes No  sease provide a description of existing and proposed materials and finishes to be used externally (including type, colour and name for each sterial)  Type:  Walls  Existing materials and finishes:  Red Brick  Proposed materials and finishes:  Red Brick  Type:  Roof  Existing materials and finishes:  Interlocking tiles  Proposed materials and finishes:  Interlocking tiles  Proposed materials and finishes:  Interlocking tiles & fiber glass flat roof to rear  Type:  Windows  Existing materials and finishes:  Proposed materials and finishes:  Interlocking tiles & fiber glass flat roof to rear  Type:  Windows  Existing materials and finishes:  Proposed materials and finishes:  Proposed materials and finishes:                                                                                                                                                                                                                                                                                                                                                                                                                                                                                                                                                                                                                         |
| Second storey extension over garage and single storey flat roof extension to rear  is the work already been started without consent?  Yes No  aterials  es the proposed development require any materials to be used externally?  Yes No asse provide a description of existing and proposed materials and finishes to be used externally (including type, colour and name for each sterial)  Type: Walts  Existing materials and finishes: Red Brick  Proposed materials and finishes: Red Brick  Proposed materials and finishes: Interlocking tiles  Proposed materials and finishes: Interlocking tiles  Proposed materials and finishes: Interlocking tiles & fiber glass flat roof to rear  Type: Windows  Existing materials and finishes: Proposed materials and finishes:                                                                                                                                                                                                                                                                                                                                                                                                                                                                                  |
| is the work already been started without consent? Yes No  aterials les the proposed development require any materials to be used externally? Yes No less the proposed development require any materials to be used externally? Yes No less provide a description of existing and proposed materials and finishes to be used externally (including type, colour and name for each iterial)  Type: Walls  Existing materials and finishes: Red Brick  Type: Roof  Existing materials and finishes: Interlocking tiles  Proposed materials and finishes: Interlocking tiles  Proposed materials and finishes: Interlocking tiles & fiber glass flat roof to rear  Type: Windows  Existing materials and finishes: Proposed materials and finishes:                                                                                                                                                                                                                                                                                                                                                                                                                                                                                                                                                                                                                                                                                                                           |
| aterials  ses the proposed development require any materials to be used externally?  Yes  No  asse provide a description of existing and proposed materials and finishes to be used externally (including type, colour and name for each aterial)  Type:  Walls  Existing materials and finishes: Red Brick  Type: Roof  Existing materials and finishes: Interiocking tiles  Proposed materials and finishes: Interiocking tiles & fiber glass flat roof to rear  Type: Windows  Existing materials and finishes: Proposed materials and finishes:                                                                                                                                                                                                                                                                                                                                                                                                                                                                                                                                                                                                                                                                                                                                                  |
| aterials  es the proposed development require any materials to be used externally?  Yes No  sase provide a description of existing and proposed materials and finishes to be used externally (including type, colour and name for each aterial)  Type: Walls Existing materials and finishes: Red Brick  Proposed materials and finishes: Red Brick  Type: Existing materials and finishes: Interiocking tiles Proposed materials and finishes: Interiocking tiles & fiber glass flat roof to rear  Type: Windows Existing materials and finishes: Proposed materials and finishes:                                                                                                                                                                                                                                                                                                                                                                                                                                                                                                                                                                                                                                                                                                                                                   |
| aterials  set the proposed development require any materials to be used externally?  Yes  No  sease provide a description of existing and proposed materials and finishes to be used externally (including type, colour and name for each aterial)  Type:  Walls  Existing materials and finishes: Red Brick  Proposed materials and finishes: Red Brick  Type: Roof  Existing materials and finishes: Interlocking tiles  Proposed materials and finishes: Interlocking tiles & fiber glass flat roof to rear  Type: Windows  Existing materials and finishes: Proposed materials and finishes:                                                                                                                                                                                                                                                                                                                                                                                                                                                                                                                                                                                                                                                                                                                                      |
| res the proposed development require any materials to be used externally? Yes No rease provide a description of existing and proposed materials and finishes to be used externally (including type, colour and name for each aterial)  Type: Walls Existing materials and finishes: Red Brick  Proposed materials and finishes: Red Brick  Type: Roof Existing materials and finishes: Interlocking tiles  Proposed materials and finishes: Interlocking tiles & fiber glass flat roof to rear  Type: Windows Existing materials and finishes: PVC frames  Proposed materials and finishes: Proposed materials and finishes:                                                                                                                                                                                                                                                                                                                                                                                                                                                                                                                                                                                                                                                                                                                                                                                                                                                                                                                                                                                                                   |
| res the proposed development require any materials to be used externally? Yes No  asse provide a description of existing and proposed materials and finishes to be used externally (including type, colour and name for each aterial)  Type: Walls Existing materials and finishes: Red Brick  Proposed materials and finishes: Red Brick  Type: Roof Existing materials and finishes: Interlocking tiles  Proposed materials and finishes: Interlocking tiles & fiber glass flat roof to rear  Type: Windows Existing materials and finishes: PVC frames  Proposed materials and finishes: Proposed materials and finishes:                                                                                                                                                                                                                                                                                                                                                                                                                                                                                                                                                                                                                                                                                                                                                                                                                                                                                                                                                                                                                   |
| res the proposed development require any materials to be used externally? Yes No  asse provide a description of existing and proposed materials and finishes to be used externally (including type, colour and name for each aterial)  Type: Walls Existing materials and finishes: Red Brick  Proposed materials and finishes: Red Brick  Type: Roof Existing materials and finishes: Interlocking tiles  Proposed materials and finishes: Interlocking tiles & fiber glass flat roof to rear  Type: Windows Existing materials and finishes: PVC frames  Proposed materials and finishes: Proposed materials and finishes:                                                                                                                                                                                                                                                                                                                                                                                                                                                                                                                                                                                                                                                                                                                                                                                                                                                                                                                                                                                                                   |
| Yes No ease provide a description of existing and proposed materials and finishes to be used externally (including type, colour and name for each aterial)  Type: Walls Existing materials and finishes: Red Brick  Proposed materials and finishes: Red Brick  Type: Roof Existing materials and finishes: Interlocking tiles Proposed materials and finishes: Interlocking tiles & fiber glass flat roof to rear  Type: Walls  Existing materials and finishes: Interlocking tiles & fiber glass flat roof to rear  Type: Walls Existing materials and finishes: Proposed materials and finishes: Proposed materials and finishes: Proposed materials and finishes: PVC frames Proposed materials and finishes:                                                                                                                                                                                                                                                                                                                                                                                                                                                                                                                                                                                                                                                                                                                                                                                                                                                                                                                              |
| No passe provide a description of existing and proposed materials and finishes to be used externally (including type, colour and name for each sterial)  Type: Walls Existing materials and finishes: Red Brick  Proposed materials and finishes: Red Brick  Type: Roof Existing materials and finishes: Interlocking tiles Proposed materials and finishes: Interlocking tiles & fiber glass flat roof to rear  Type: Windows Existing materials and finishes: PVC frames Proposed materials and finishes:                                                                                                                                                                                                                                                                                                                                                                                                                                                                                                                                                                                                                                                                                                                                                                                                                                                                                                                                                                                                                                                                                                                                    |
| ease provide a description of existing and proposed materials and finishes to be used externally (including type, colour and name for each aterial)  Type: Walls Existing materials and finishes: Red Brick  Proposed materials and finishes: Red Brick  Type: Roof Existing materials and finishes: Interlocking tiles  Proposed materials and finishes: Interlocking tiles & fiber glass flat roof to rear  Type: Windows Existing materials and finishes: Proposed materials and finishes:                                                                                                                                                                                                                                                                                                                                                                                                                                                                                                                                                                                                                                                                                                                                                                                                                                                                                                                                                                                                              |
| Type: Walls  Existing materials and finishes: Red Brick  Proposed materials and finishes: Red Brick  Type: Roof  Existing materials and finishes: Interlocking tiles  Proposed materials and finishes: Interlocking tiles & fiber glass flat roof to rear  Type: Windows  Existing materials and finishes: Proposed materials and finishes:                                                                                                                                                                                                                                                                                                                                                                                                                                                                                                                                                                                                                                                                                                                                                                                                                                                                                                                                                                                                                                                                                                                                                                |
| Type: Walls  Existing materials and finishes: Red Brick  Proposed materials and finishes: Red Brick  Type: Roof  Existing materials and finishes: Interlocking tiles  Proposed materials and finishes: Interlocking tiles & fiber glass flat roof to rear  Type: Windows  Existing materials and finishes: Proposed materials and finishes:                                                                                                                                                                                                                                                                                                                                                                                                                                                                                                                                                                                                                                                                                                                                                                                                                                                                                                                                                                                                                                                                                                                                                                |
| Walls  Existing materials and finishes: Red Brick  Proposed materials and finishes: Red Brick  Type: Roof  Existing materials and finishes: Interlocking tiles  Proposed materials and finishes: Interlocking tiles & fiber glass flat roof to rear  Type: Windows  Existing materials and finishes: PVC frames  Proposed materials and finishes:                                                                                                                                                                                                                                                                                                                                                                                                                                                                                                                                                                                                                                                                                                                                                                                                                                                                                                                                                                                                                                                                                                                                                                                                                                                                                              |
| Walls  Existing materials and finishes: Red Brick  Proposed materials and finishes: Red Brick  Type: Roof  Existing materials and finishes: Interlocking tiles  Proposed materials and finishes: Interlocking tiles & fiber glass flat roof to rear  Type: Windows  Existing materials and finishes: PVC frames  Proposed materials and finishes:                                                                                                                                                                                                                                                                                                                                                                                                                                                                                                                                                                                                                                                                                                                                                                                                                                                                                                                                                                                                                                                                                                                                                                                                                                                                                              |
| Red Brick  Proposed materials and finishes: Red Brick  Type: Roof  Existing materials and finishes: Interlocking tiles  Proposed materials and finishes: Interlocking tiles & fiber glass flat roof to rear  Type: Windows  Existing materials and finishes: PVC frames  Proposed materials and finishes:                                                                                                                                                                                                                                                                                                                                                                                                                                                                                                                                                                                                                                                                                                                                                                                                                                                                                                                                                                                                                                                                                                                                                                                                                                                                                                                                      |
| Proposed materials and finishes: Red Brick  Type: Roof Existing materials and finishes: Interlocking tiles Proposed materials and finishes: Interlocking tiles & filber glass flat roof to rear  Type: Windows Existing materials and finishes: PVC frames Proposed materials and finishes:                                                                                                                                                                                                                                                                                                                                                                                                                                                                                                                                                                                                                                                                                                                                                                                                                                                                                                                                                                                                                                                                                                                                                                                                                                                                                                                                                    |
| Type: Roof  Existing materials and finishes: Interlocking tiles  Proposed materials and finishes: Interlocking tiles & fiber glass flat roof to rear  Type: Windows  Existing materials and finishes: PVC frames  Proposed materials and finishes:                                                                                                                                                                                                                                                                                                                                                                                                                                                                                                                                                                                                                                                                                                                                                                                                                                                                                                                                                                                                                                                                                                                                                                                                                                                                                                                                                                                             |
| Type: Roof  Existing materials and finishes: Interlocking tiles  Proposed materials and finishes: Interlocking tiles & fiber glass flat roof to rear  Type: Windows  Existing materials and finishes: PVC frames  Proposed materials and finishes:                                                                                                                                                                                                                                                                                                                                                                                                                                                                                                                                                                                                                                                                                                                                                                                                                                                                                                                                                                                                                                                                                                                                                                                                                                                                                                                                                                                             |
| Existing materials and finishes: Interlocking tiles  Proposed materials and finishes: Interlocking tiles & fiber glass flat roof to rear  Type: Windows  Existing materials and finishes: PVC frames  Proposed materials and finishes:                                                                                                                                                                                                                                                                                                                                                                                                                                                                                                                                                                                                                                                                                                                                                                                                                                                                                                                                                                                                                                                                                                                                                                                                                                                                                                                                                                                                         |
| Existing materials and finishes: Interlocking tiles  Proposed materials and finishes: Interlocking tiles & fiber glass flat roof to rear  Type: Windows  Existing materials and finishes: PVC frames  Proposed materials and finishes:                                                                                                                                                                                                                                                                                                                                                                                                                                                                                                                                                                                                                                                                                                                                                                                                                                                                                                                                                                                                                                                                                                                                                                                                                                                                                                                                                                                                         |
| Existing materials and finishes: Interlocking tiles  Proposed materials and finishes: Interlocking tiles & fiber glass flat roof to rear  Type: Windows  Existing materials and finishes: PVC frames  Proposed materials and finishes:                                                                                                                                                                                                                                                                                                                                                                                                                                                                                                                                                                                                                                                                                                                                                                                                                                                                                                                                                                                                                                                                                                                                                                                                                                                                                                                                                                                                         |
| Interlocking tiles  Proposed materials and finishes: Interlocking tiles & fiber glass flat roof to rear  Type: Windows  Existing materials and finishes: PVC frames  Proposed materials and finishes:                                                                                                                                                                                                                                                                                                                                                                                                                                                                                                                                                                                                                                                                                                                                                                                                                                                                                                                                                                                                                                                                                                                                                                                                                                                                                                                                                                                                                                          |
| Interlocking tiles & fiber glass flat roof to rear  Type: Windows  Existing materials and finishes: PVC frames  Proposed materials and finishes:                                                                                                                                                                                                                                                                                                                                                                                                                                                                                                                                                                                                                                                                                                                                                                                                                                                                                                                                                                                                                                                                                                                                                                                                                                                                                                                                                                                                                                                                                               |
| Type: Windows  Existing materials and finishes: PVC frames  Proposed materials and finishes:                                                                                                                                                                                                                                                                                                                                                                                                                                                                                                                                                                                                                                                                                                                                                                                                                                                                                                                                                                                                                                                                                                                                                                                                                                                                                                                                                                                                                                                                                                                                                   |
| Windows  Existing materials and finishes:  PVC frames  Proposed materials and finishes:                                                                                                                                                                                                                                                                                                                                                                                                                                                                                                                                                                                                                                                                                                                                                                                                                                                                                                                                                                                                                                                                                                                                                                                                                                                                                                                                                                                                                                                                                                                                                        |
| Windows  Existing materials and finishes:  PVC frames  Proposed materials and finishes:                                                                                                                                                                                                                                                                                                                                                                                                                                                                                                                                                                                                                                                                                                                                                                                                                                                                                                                                                                                                                                                                                                                                                                                                                                                                                                                                                                                                                                                                                                                                                        |
| Existing materials and finishes:  PVC frames  Proposed materials and finishes:                                                                                                                                                                                                                                                                                                                                                                                                                                                                                                                                                                                                                                                                                                                                                                                                                                                                                                                                                                                                                                                                                                                                                                                                                                                                                                                                                                                                                                                                                                                                                                 |
| PVC frames  Proposed materials and finishes:                                                                                                                                                                                                                                                                                                                                                                                                                                                                                                                                                                                                                                                                                                                                                                                                                                                                                                                                                                                                                                                                                                                                                                                                                                                                                                                                                                                                                                                                                                                                                                                                   |
|                                                                                                                                                                                                                                                                                                                                                                                                                                                                                                                                                                                                                                                                                                                                                                                                                                                                                                                                                                                                                                                                                                                                                                                                                                                                                                                                                                                                                                                                                                                                                                                                                                                |
| PVC frames                                                                                                                                                                                                                                                                                                                                                                                                                                                                                                                                                                                                                                                                                                                                                                                                                                                                                                                                                                                                                                                                                                                                                                                                                                                                                                                                                                                                                                                                                                                                                                                                                                     |
| 1 vo ilunio                                                                                                                                                                                                                                                                                                                                                                                                                                                                                                                                                                                                                                                                                                                                                                                                                                                                                                                                                                                                                                                                                                                                                                                                                                                                                                                                                                                                                                                                                                                                                                                                                                    |
|                                                                                                                                                                                                                                                                                                                                                                                                                                                                                                                                                                                                                                                                                                                                                                                                                                                                                                                                                                                                                                                                                                                                                                                                                                                                                                                                                                                                                                                                                                                                                                                                                                                |