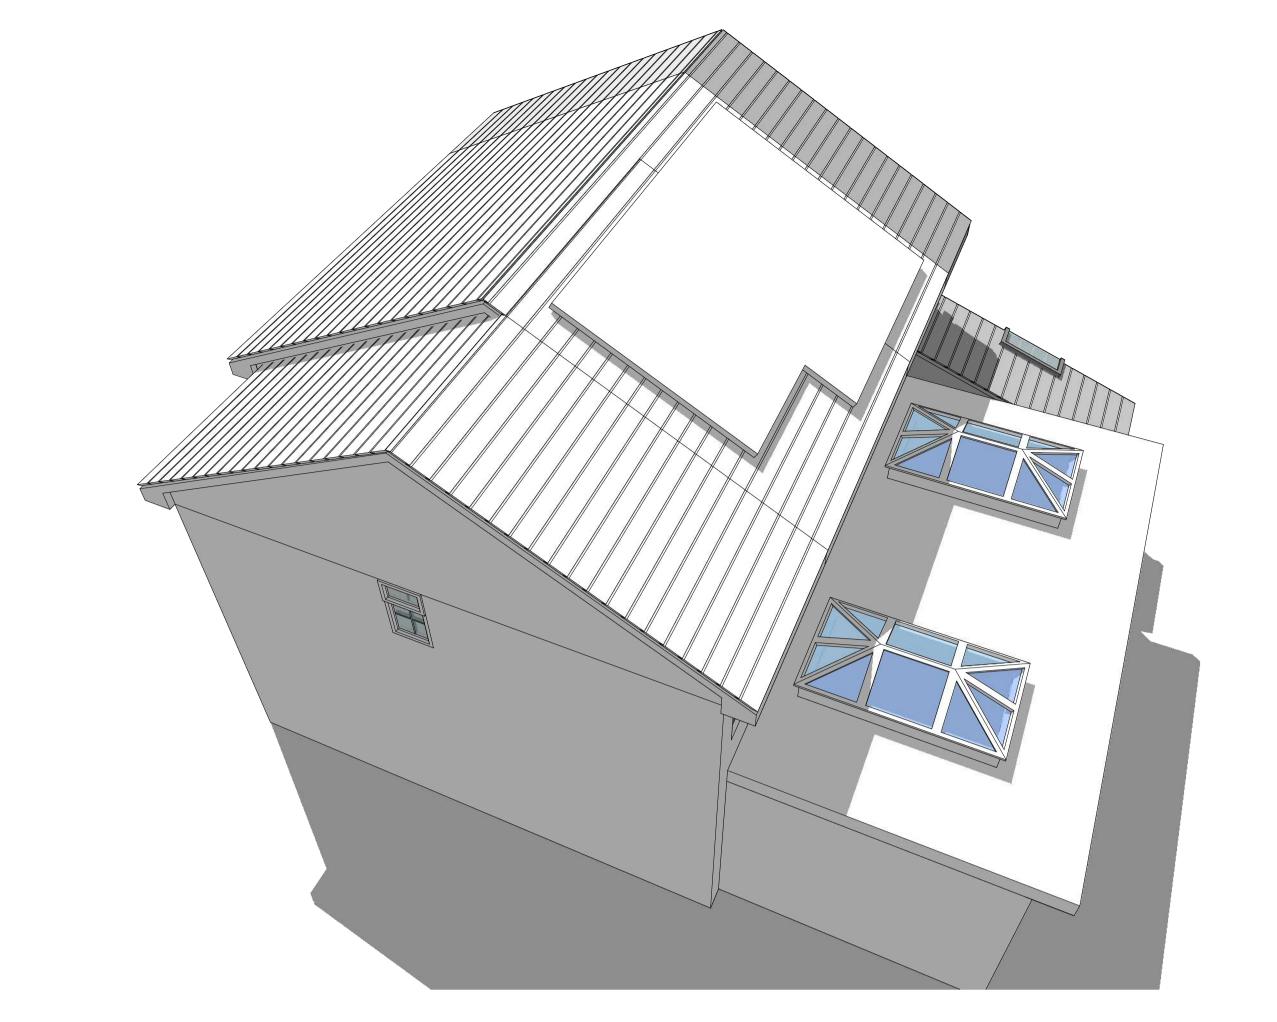

| escription of Proposed Works  asee describe the proposed works  Second storey extension over garage and single storey flat roof extension to rear  is the work already been started without consent?  Yes No  aterials  set the proposed development require any materials to be used externally?  Yes No  asee provide a description of existing and proposed materials and finishes to be used externally (including type, colour and name for each tetrial)  Type:  Walls  Existing materials and finishes: Red Brick  Proposed materials and finishes: Interlocking tiles  Proposed materials and finishes: Interlocking tiles & fiber glass flat roof to rear  Type: Windows  Existing materials and finishes: Proposed materials and finishes: |
|------------------------------------------------------------------------------------------------------------------------------------------------------------------------------------------------------------------------------------------------------------------------------------------------------------------------------------------------------------------------------------------------------------------------------------------------------------------------------------------------------------------------------------------------------------------------------------------------------------------------------------------------------------------------------------------------------------------------------------------------------------------------------------------------------------------------------------------------------------------------------------------------------------------------------------------------------------------------------------------------------------------------------------------------------------------------------------------------------------------------------------------------------------------------------------------------------------------------------------------------------------------------------------------------------------------------------------------------------------------------------------------------------------------------------------------------------------------------------------------------------------------------------------------------------------------------------------------------------------------------------------------------|
| escription of Proposed Works  asse describe the proposed works  Second storey extension over garage and single storey flat roof extension to rear  Is the work already been started without consent?  Yes No  aterials  aterials  as the proposed development require any materials to be used externally?  Yes Yes Yes Yes Yes Yes Yes Yes Yes Ye                                                                                                                                                                                                                                                                                                                                                                                                                                                                                                                                                                                                                                                                                                                                                                                                                                                                                                                                                                                                                                                                                                                                                                                                                                                                                             |
| escription of Proposed Works  asse describe the proposed works  Second storey extension over garage and single storey flat roof extension to rear  Is the work already been started without consent?  Yes No  aterials  aterials  as the proposed development require any materials to be used externally?  Yes Yes Yes Yes Yes Yes Yes Yes Yes Ye                                                                                                                                                                                                                                                                                                                                                                                                                                                                                                                                                                                                                                                                                                                                                                                                                                                                                                                                                                                                                                                                                                                                                                                                                                                                                             |
| escription of Proposed Works  asse describe the proposed works  Second storey extension over garage and single storey flat roof extension to rear  so the work already been started without consent?  Yes No  aterials  as the proposed development require any materials to be used externally?  Yes No  asses provide a description of existing and proposed materials and finishes to be used externally (including type, colour and name for each tental)  Type: Walls  Existing materials and finishes: Red Brick  Proposed materials and finishes: Interioxing illes  Proposed materials and finishes: Interioxing illes  Proposed materials and finishes: Interioxing illes & fiber glass flat roof to rear  Type: Windows  Existing materials and finishes: Interioxing illes & fiber glass flat roof to rear  Type: Windows  Existing materials and finishes: Proposed materials and finishes:                                                                                                                                                                                                                                                                                                                                                             |
| seed describe the proposed works  Second storey extension over garage and single storey flat roof extension to rear  is the work already been started without consent?  Yes No  aterials  set the proposed development require any materials to be used externally?  Yes No  sease provide a description of existing and proposed materials and finishes to be used externally (including type, colour and name for each sterial)  Type:  Walls  Existing materials and finishes: Red Brick  Proposed materials and finishes: Interlocking tiles  Proposed materials and finishes: Interlocking tiles  Proposed materials and finishes: Interlocking tiles  Proposed materials and finishes: Interlocking tiles & fiber glass flat roof to rear  Type: Windows  Existing materials and finishes: Proposed materials and finishes: Interlocking tiles & fiber glass flat roof to rear  Type: Windows  Existing materials and finishes: Proposed materials and finishes:                                                                                                                                                                                                                                                                                                                                                                                                 |
| seed describe the proposed works  Second storey extension over garage and single storey flat roof extension to rear  is the work already been started without consent?  Yes No  aterials  set the proposed development require any materials to be used externally?  Yes No  sease provide a description of existing and proposed materials and finishes to be used externally (including type, colour and name for each sterial)  Type:  Walls  Existing materials and finishes: Red Brick  Proposed materials and finishes: Interlocking tiles  Proposed materials and finishes: Interlocking tiles  Proposed materials and finishes: Interlocking tiles & fiber glass flat roof to rear  Type: Windows  Existing materials and finishes: Proposed materials and finishes: Interlocking tiles  Proposed materials and finishes: Interlocking tiles & fiber glass flat roof to rear  Type: Windows  Existing materials and finishes: Proposed materials and finishes:                                                                                                                                                                                                                                                                                                                                                                                                 |
| seed describe the proposed works  Second storey extension over garage and single storey flat roof extension to rear  Is the work already been started without consent?  Yes No  aterials  set the proposed development require any materials to be used externally?  Yes No  sease provide a description of existing and proposed materials and finishes to be used externally (including type, colour and name for each sterial)  Type:  Walls  Existing materials and finishes:  Red Brick  Proposed materials and finishes:  Red Brick  Type:  Roof  Existing materials and finishes:  Interlocking tiles  Proposed materials and finishes:  Interlocking tiles  Proposed materials and finishes:  Interlocking tiles & fiber glass flat roof to rear  Type:  Windows  Existing materials and finishes:  Proposed materials and finishes:  Interlocking tiles & fiber glass flat roof to rear  Type:  Windows  Existing materials and finishes:  Proposed materials and finishes:  Proposed materials and finishes:                                                                                                                                                                                                                                                                                                                                                                                                                                                                                                                                                                                                                         |
| seed describe the proposed works  Second storey extension over garage and single storey flat roof extension to rear  Is the work already been started without consent?  Yes No  aterials  set the proposed development require any materials to be used externally?  Yes No  sease provide a description of existing and proposed materials and finishes to be used externally (including type, colour and name for each sterial)  Type:  Walls  Existing materials and finishes:  Red Brick  Proposed materials and finishes:  Red Brick  Type:  Roof  Existing materials and finishes:  Interlocking tiles  Proposed materials and finishes:  Interlocking tiles  Proposed materials and finishes:  Interlocking tiles & fiber glass flat roof to rear  Type:  Windows  Existing materials and finishes:  Proposed materials and finishes:  Interlocking tiles & fiber glass flat roof to rear  Type:  Windows  Existing materials and finishes:  Proposed materials and finishes:  Proposed materials and finishes:                                                                                                                                                                                                                                                                                                                                                                                                                                                                                                                                                                                                                         |
| Second storey extension over garage and single storey flat roof extension to rear  is the work already been started without consent?  Yes No  aterials  es the proposed development require any materials to be used externally?  Yes No asse provide a description of existing and proposed materials and finishes to be used externally (including type, colour and name for each sterial)  Type: Walts  Existing materials and finishes: Red Brick  Proposed materials and finishes: Red Brick  Proposed materials and finishes: Interlocking tiles  Proposed materials and finishes: Interlocking tiles  Proposed materials and finishes: Interlocking tiles & fiber glass flat roof to rear  Type: Windows  Existing materials and finishes: Proposed materials and finishes:                                                                                                                                                                                                                                                                                                                                                                                                                                                                                  |
| is the work already been started without consent? Yes No  aterials les the proposed development require any materials to be used externally? Yes No less the proposed development require any materials to be used externally? Yes No less provide a description of existing and proposed materials and finishes to be used externally (including type, colour and name for each iterial)  Type: Walls  Existing materials and finishes: Red Brick  Type: Roof  Existing materials and finishes: Interlocking tiles  Proposed materials and finishes: Interlocking tiles  Proposed materials and finishes: Interlocking tiles & fiber glass flat roof to rear  Type: Windows  Existing materials and finishes: Proposed materials and finishes:                                                                                                                                                                                                                                                                                                                                                                                                                                                                                                                                                                                                                                                                                                                           |
| aterials  ses the proposed development require any materials to be used externally?  Yes  No  asse provide a description of existing and proposed materials and finishes to be used externally (including type, colour and name for each aterial)  Type:  Walls  Existing materials and finishes: Red Brick  Type: Roof  Existing materials and finishes: Interiocking tiles  Proposed materials and finishes: Interiocking tiles & fiber glass flat roof to rear  Type: Windows  Existing materials and finishes: Proposed materials and finishes:                                                                                                                                                                                                                                                                                                                                                                                                                                                                                                                                                                                                                                                                                                                                                  |
| aterials  es the proposed development require any materials to be used externally?  Yes No  sase provide a description of existing and proposed materials and finishes to be used externally (including type, colour and name for each aterial)  Type: Walls Existing materials and finishes: Red Brick  Proposed materials and finishes: Red Brick  Type: Existing materials and finishes: Interiocking tiles Proposed materials and finishes: Interiocking tiles & fiber glass flat roof to rear  Type: Windows Existing materials and finishes: Proposed materials and finishes:                                                                                                                                                                                                                                                                                                                                                                                                                                                                                                                                                                                                                                                                                                                                                   |
| aterials  set the proposed development require any materials to be used externally?  Yes  No  sease provide a description of existing and proposed materials and finishes to be used externally (including type, colour and name for each aterial)  Type:  Walls  Existing materials and finishes: Red Brick  Proposed materials and finishes: Red Brick  Type: Roof  Existing materials and finishes: Interlocking tiles  Proposed materials and finishes: Interlocking tiles & fiber glass flat roof to rear  Type: Windows  Existing materials and finishes: Proposed materials and finishes:                                                                                                                                                                                                                                                                                                                                                                                                                                                                                                                                                                                                                                                                                                                                      |
| res the proposed development require any materials to be used externally? Yes No rease provide a description of existing and proposed materials and finishes to be used externally (including type, colour and name for each aterial)  Type: Walls Existing materials and finishes: Red Brick  Proposed materials and finishes: Red Brick  Type: Roof Existing materials and finishes: Interlocking tiles  Proposed materials and finishes: Interlocking tiles & fiber glass flat roof to rear  Type: Windows Existing materials and finishes: PVC frames  Proposed materials and finishes: Proposed materials and finishes:                                                                                                                                                                                                                                                                                                                                                                                                                                                                                                                                                                                                                                                                                                                                                                                                                                                                                                                                                                                                                   |
| res the proposed development require any materials to be used externally? Yes No  asse provide a description of existing and proposed materials and finishes to be used externally (including type, colour and name for each aterial)  Type: Walls Existing materials and finishes: Red Brick  Proposed materials and finishes: Red Brick  Type: Roof Existing materials and finishes: Interlocking tiles  Proposed materials and finishes: Interlocking tiles & fiber glass flat roof to rear  Type: Windows Existing materials and finishes: PVC frames  Proposed materials and finishes: Proposed materials and finishes:                                                                                                                                                                                                                                                                                                                                                                                                                                                                                                                                                                                                                                                                                                                                                                                                                                                                                                                                                                                                                   |
| res the proposed development require any materials to be used externally? Yes No  asse provide a description of existing and proposed materials and finishes to be used externally (including type, colour and name for each aterial)  Type: Walls Existing materials and finishes: Red Brick  Proposed materials and finishes: Red Brick  Type: Roof Existing materials and finishes: Interlocking tiles  Proposed materials and finishes: Interlocking tiles & fiber glass flat roof to rear  Type: Windows Existing materials and finishes: PVC frames  Proposed materials and finishes: Proposed materials and finishes:                                                                                                                                                                                                                                                                                                                                                                                                                                                                                                                                                                                                                                                                                                                                                                                                                                                                                                                                                                                                                   |
| Yes No ease provide a description of existing and proposed materials and finishes to be used externally (including type, colour and name for each aterial)  Type: Walls Existing materials and finishes: Red Brick  Proposed materials and finishes: Red Brick  Type: Roof Existing materials and finishes: Interlocking tiles Proposed materials and finishes: Interlocking tiles & fiber glass flat roof to rear  Type: Walls  Existing materials and finishes: Interlocking tiles & fiber glass flat roof to rear  Type: Walls Existing materials and finishes: Proposed materials and finishes: Proposed materials and finishes: Proposed materials and finishes: PVC frames Proposed materials and finishes:                                                                                                                                                                                                                                                                                                                                                                                                                                                                                                                                                                                                                                                                                                                                                                                                                                                                                                                              |
| No passe provide a description of existing and proposed materials and finishes to be used externally (including type, colour and name for each sterial)  Type: Walls Existing materials and finishes: Red Brick  Proposed materials and finishes: Red Brick  Type: Roof Existing materials and finishes: Interlocking tiles Proposed materials and finishes: Interlocking tiles & fiber glass flat roof to rear  Type: Windows Existing materials and finishes: PVC frames Proposed materials and finishes:                                                                                                                                                                                                                                                                                                                                                                                                                                                                                                                                                                                                                                                                                                                                                                                                                                                                                                                                                                                                                                                                                                                                    |
| ease provide a description of existing and proposed materials and finishes to be used externally (including type, colour and name for each aterial)  Type: Walls Existing materials and finishes: Red Brick  Proposed materials and finishes: Red Brick  Type: Roof Existing materials and finishes: Interlocking tiles  Proposed materials and finishes: Interlocking tiles & fiber glass flat roof to rear  Type: Windows Existing materials and finishes: Proposed materials and finishes:                                                                                                                                                                                                                                                                                                                                                                                                                                                                                                                                                                                                                                                                                                                                                                                                                                                                                                                                                                                                              |
| Type: Walls  Existing materials and finishes: Red Brick  Proposed materials and finishes: Red Brick  Type: Roof  Existing materials and finishes: Interlocking tiles  Proposed materials and finishes: Interlocking tiles & fiber glass flat roof to rear  Type: Windows  Existing materials and finishes: Proposed materials and finishes:                                                                                                                                                                                                                                                                                                                                                                                                                                                                                                                                                                                                                                                                                                                                                                                                                                                                                                                                                                                                                                                                                                                                                                |
| Type: Walls  Existing materials and finishes: Red Brick  Proposed materials and finishes: Red Brick  Type: Roof  Existing materials and finishes: Interlocking tiles  Proposed materials and finishes: Interlocking tiles & fiber glass flat roof to rear  Type: Windows  Existing materials and finishes: Proposed materials and finishes:                                                                                                                                                                                                                                                                                                                                                                                                                                                                                                                                                                                                                                                                                                                                                                                                                                                                                                                                                                                                                                                                                                                                                                |
| Walls  Existing materials and finishes: Red Brick  Proposed materials and finishes: Red Brick  Type: Roof  Existing materials and finishes: Interlocking tiles  Proposed materials and finishes: Interlocking tiles & fiber glass flat roof to rear  Type: Windows  Existing materials and finishes: PVC frames  Proposed materials and finishes:                                                                                                                                                                                                                                                                                                                                                                                                                                                                                                                                                                                                                                                                                                                                                                                                                                                                                                                                                                                                                                                                                                                                                                                                                                                                                              |
| Walls  Existing materials and finishes: Red Brick  Proposed materials and finishes: Red Brick  Type: Roof  Existing materials and finishes: Interlocking tiles  Proposed materials and finishes: Interlocking tiles & fiber glass flat roof to rear  Type: Windows  Existing materials and finishes: PVC frames  Proposed materials and finishes:                                                                                                                                                                                                                                                                                                                                                                                                                                                                                                                                                                                                                                                                                                                                                                                                                                                                                                                                                                                                                                                                                                                                                                                                                                                                                              |
| Red Brick  Proposed materials and finishes: Red Brick  Type: Roof  Existing materials and finishes: Interlocking tiles  Proposed materials and finishes: Interlocking tiles & fiber glass flat roof to rear  Type: Windows  Existing materials and finishes: PVC frames  Proposed materials and finishes:                                                                                                                                                                                                                                                                                                                                                                                                                                                                                                                                                                                                                                                                                                                                                                                                                                                                                                                                                                                                                                                                                                                                                                                                                                                                                                                                      |
| Proposed materials and finishes: Red Brick  Type: Roof Existing materials and finishes: Interlocking tiles Proposed materials and finishes: Interlocking tiles & filber glass flat roof to rear  Type: Windows Existing materials and finishes: PVC frames Proposed materials and finishes:                                                                                                                                                                                                                                                                                                                                                                                                                                                                                                                                                                                                                                                                                                                                                                                                                                                                                                                                                                                                                                                                                                                                                                                                                                                                                                                                                    |
| Type: Roof  Existing materials and finishes: Interlocking tiles  Proposed materials and finishes: Interlocking tiles & fiber glass flat roof to rear  Type: Windows  Existing materials and finishes: PVC frames  Proposed materials and finishes:                                                                                                                                                                                                                                                                                                                                                                                                                                                                                                                                                                                                                                                                                                                                                                                                                                                                                                                                                                                                                                                                                                                                                                                                                                                                                                                                                                                             |
| Type: Roof  Existing materials and finishes: Interlocking tiles  Proposed materials and finishes: Interlocking tiles & fiber glass flat roof to rear  Type: Windows  Existing materials and finishes: PVC frames  Proposed materials and finishes:                                                                                                                                                                                                                                                                                                                                                                                                                                                                                                                                                                                                                                                                                                                                                                                                                                                                                                                                                                                                                                                                                                                                                                                                                                                                                                                                                                                             |
| Existing materials and finishes: Interlocking tiles  Proposed materials and finishes: Interlocking tiles & fiber glass flat roof to rear  Type: Windows  Existing materials and finishes: PVC frames  Proposed materials and finishes:                                                                                                                                                                                                                                                                                                                                                                                                                                                                                                                                                                                                                                                                                                                                                                                                                                                                                                                                                                                                                                                                                                                                                                                                                                                                                                                                                                                                         |
| Existing materials and finishes: Interlocking tiles  Proposed materials and finishes: Interlocking tiles & fiber glass flat roof to rear  Type: Windows  Existing materials and finishes: PVC frames  Proposed materials and finishes:                                                                                                                                                                                                                                                                                                                                                                                                                                                                                                                                                                                                                                                                                                                                                                                                                                                                                                                                                                                                                                                                                                                                                                                                                                                                                                                                                                                                         |
| Existing materials and finishes: Interlocking tiles  Proposed materials and finishes: Interlocking tiles & fiber glass flat roof to rear  Type: Windows  Existing materials and finishes: PVC frames  Proposed materials and finishes:                                                                                                                                                                                                                                                                                                                                                                                                                                                                                                                                                                                                                                                                                                                                                                                                                                                                                                                                                                                                                                                                                                                                                                                                                                                                                                                                                                                                         |
| Interlocking tiles  Proposed materials and finishes: Interlocking tiles & fiber glass flat roof to rear  Type: Windows  Existing materials and finishes: PVC frames  Proposed materials and finishes:                                                                                                                                                                                                                                                                                                                                                                                                                                                                                                                                                                                                                                                                                                                                                                                                                                                                                                                                                                                                                                                                                                                                                                                                                                                                                                                                                                                                                                          |
| Interlocking tiles & fiber glass flat roof to rear  Type: Windows  Existing materials and finishes: PVC frames  Proposed materials and finishes:                                                                                                                                                                                                                                                                                                                                                                                                                                                                                                                                                                                                                                                                                                                                                                                                                                                                                                                                                                                                                                                                                                                                                                                                                                                                                                                                                                                                                                                                                               |
| Type: Windows  Existing materials and finishes: PVC frames  Proposed materials and finishes:                                                                                                                                                                                                                                                                                                                                                                                                                                                                                                                                                                                                                                                                                                                                                                                                                                                                                                                                                                                                                                                                                                                                                                                                                                                                                                                                                                                                                                                                                                                                                   |
| Windows  Existing materials and finishes:  PVC frames  Proposed materials and finishes:                                                                                                                                                                                                                                                                                                                                                                                                                                                                                                                                                                                                                                                                                                                                                                                                                                                                                                                                                                                                                                                                                                                                                                                                                                                                                                                                                                                                                                                                                                                                                        |
| Windows  Existing materials and finishes:  PVC frames  Proposed materials and finishes:                                                                                                                                                                                                                                                                                                                                                                                                                                                                                                                                                                                                                                                                                                                                                                                                                                                                                                                                                                                                                                                                                                                                                                                                                                                                                                                                                                                                                                                                                                                                                        |
| Existing materials and finishes:  PVC frames  Proposed materials and finishes:                                                                                                                                                                                                                                                                                                                                                                                                                                                                                                                                                                                                                                                                                                                                                                                                                                                                                                                                                                                                                                                                                                                                                                                                                                                                                                                                                                                                                                                                                                                                                                 |
| PVC frames  Proposed materials and finishes:                                                                                                                                                                                                                                                                                                                                                                                                                                                                                                                                                                                                                                                                                                                                                                                                                                                                                                                                                                                                                                                                                                                                                                                                                                                                                                                                                                                                                                                                                                                                                                                                   |
|                                                                                                                                                                                                                                                                                                                                                                                                                                                                                                                                                                                                                                                                                                                                                                                                                                                                                                                                                                                                                                                                                                                                                                                                                                                                                                                                                                                                                                                                                                                                                                                                                                                |
| PVC frames                                                                                                                                                                                                                                                                                                                                                                                                                                                                                                                                                                                                                                                                                                                                                                                                                                                                                                                                                                                                                                                                                                                                                                                                                                                                                                                                                                                                                                                                                                                                                                                                                                     |
| 1 vo ilunio                                                                                                                                                                                                                                                                                                                                                                                                                                                                                                                                                                                                                                                                                                                                                                                                                                                                                                                                                                                                                                                                                                                                                                                                                                                                                                                                                                                                                                                                                                                                                                                                                                    |
|                                                                                                                                                                                                                                                                                                                                                                                                                                                                                                                                                                                                                                                                                                                                                                                                                                                                                                                                                                                                                                                                                                                                                                                                                                                                                                                                                                                                                                                                                                                                                                                                                                                |