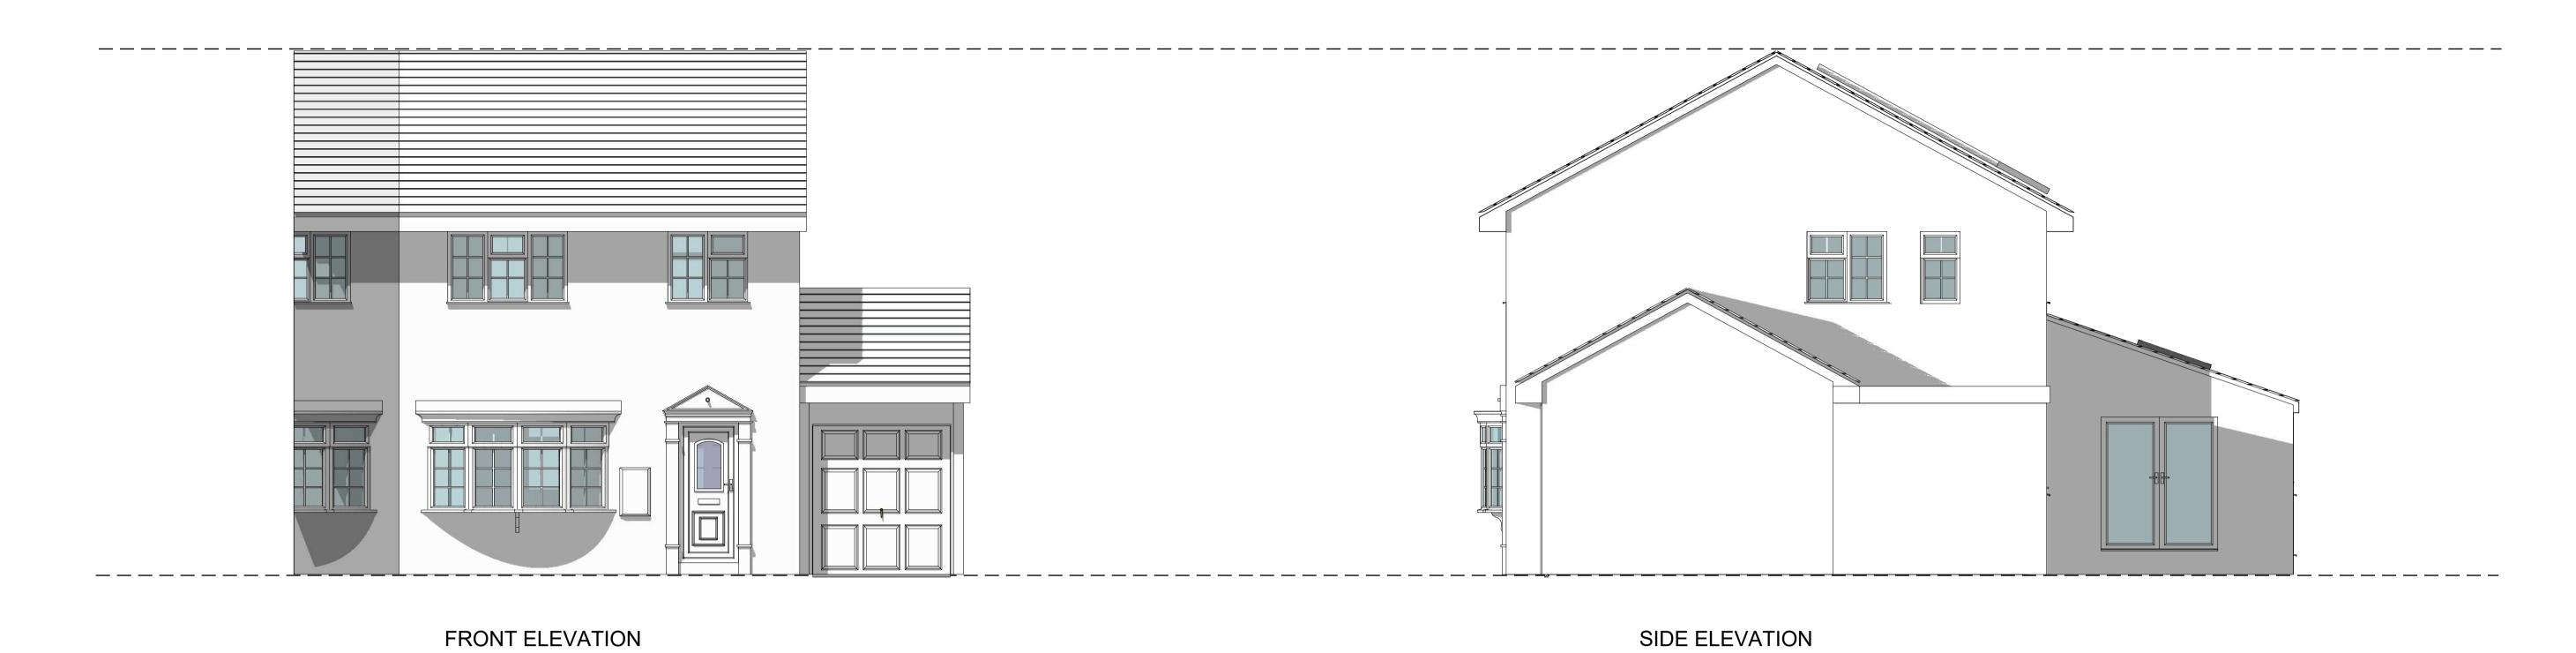

| escription of Proposed Works  asee describe the proposed works  Second storey extension over garage and single storey flat roof extension to rear  is the work already been started without consent?  Yes No  aterials  set the proposed development require any materials to be used externally?  Yes No  asee provide a description of existing and proposed materials and finishes to be used externally (including type, colour and name for each tetrial)  Type:  Walls  Existing materials and finishes: Red Brick  Proposed materials and finishes: Interlocking tiles  Proposed materials and finishes: Interlocking tiles & fiber glass flat roof to rear  Type: Windows  Existing materials and finishes: Proposed materials and finishes: |
|------------------------------------------------------------------------------------------------------------------------------------------------------------------------------------------------------------------------------------------------------------------------------------------------------------------------------------------------------------------------------------------------------------------------------------------------------------------------------------------------------------------------------------------------------------------------------------------------------------------------------------------------------------------------------------------------------------------------------------------------------------------------------------------------------------------------------------------------------------------------------------------------------------------------------------------------------------------------------------------------------------------------------------------------------------------------------------------------------------------------------------------------------------------------------------------------------------------------------------------------------------------------------------------------------------------------------------------------------------------------------------------------------------------------------------------------------------------------------------------------------------------------------------------------------------------------------------------------------------------------------------------------|
| escription of Proposed Works  asse describe the proposed works  Second storey extension over garage and single storey flat roof extension to rear  Is the work already been started without consent?  Yes No  aterials  aterials  as the proposed development require any materials to be used externally?  Yes Yes Yes Yes Yes Yes Yes Yes Yes Ye                                                                                                                                                                                                                                                                                                                                                                                                                                                                                                                                                                                                                                                                                                                                                                                                                                                                                                                                                                                                                                                                                                                                                                                                                                                                                             |
| escription of Proposed Works  asse describe the proposed works  Second storey extension over garage and single storey flat roof extension to rear  Is the work already been started without consent?  Yes No  aterials  aterials  as the proposed development require any materials to be used externally?  Yes Yes Yes Yes Yes Yes Yes Yes Yes Ye                                                                                                                                                                                                                                                                                                                                                                                                                                                                                                                                                                                                                                                                                                                                                                                                                                                                                                                                                                                                                                                                                                                                                                                                                                                                                             |
| escription of Proposed Works  asse describe the proposed works  Second storey extension over garage and single storey flat roof extension to rear  so the work already been started without consent?  Yes No  aterials  as the proposed development require any materials to be used externally?  Yes No  asses provide a description of existing and proposed materials and finishes to be used externally (including type, colour and name for each tental)  Type: Walls  Existing materials and finishes: Red Brick  Proposed materials and finishes: Interioxing illes  Proposed materials and finishes: Interioxing illes  Proposed materials and finishes: Interioxing illes & fiber glass flat roof to rear  Type: Windows  Existing materials and finishes: Interioxing illes & fiber glass flat roof to rear  Type: Windows  Existing materials and finishes: Proposed materials and finishes:                                                                                                                                                                                                                                                                                                                                                             |
| seed describe the proposed works  Second storey extension over garage and single storey flat roof extension to rear  is the work already been started without consent?  Yes No  aterials  set the proposed development require any materials to be used externally?  Yes No  sease provide a description of existing and proposed materials and finishes to be used externally (including type, colour and name for each sterial)  Type:  Walls  Existing materials and finishes: Red Brick  Proposed materials and finishes: Interlocking tiles  Proposed materials and finishes: Interlocking tiles  Proposed materials and finishes: Interlocking tiles  Proposed materials and finishes: Interlocking tiles & fiber glass flat roof to rear  Type: Windows  Existing materials and finishes: Proposed materials and finishes: Interlocking tiles & fiber glass flat roof to rear  Type: Windows  Existing materials and finishes: Proposed materials and finishes:                                                                                                                                                                                                                                                                                                                                                                                                 |
| seed describe the proposed works  Second storey extension over garage and single storey flat roof extension to rear  is the work already been started without consent?  Yes No  aterials  set the proposed development require any materials to be used externally?  Yes No  sease provide a description of existing and proposed materials and finishes to be used externally (including type, colour and name for each sterial)  Type:  Walls  Existing materials and finishes: Red Brick  Proposed materials and finishes: Interlocking tiles  Proposed materials and finishes: Interlocking tiles  Proposed materials and finishes: Interlocking tiles & fiber glass flat roof to rear  Type: Windows  Existing materials and finishes: Proposed materials and finishes: Interlocking tiles  Proposed materials and finishes: Interlocking tiles & fiber glass flat roof to rear  Type: Windows  Existing materials and finishes: Proposed materials and finishes:                                                                                                                                                                                                                                                                                                                                                                                                 |
| seed describe the proposed works  Second storey extension over garage and single storey flat roof extension to rear  Is the work already been started without consent?  Yes No  aterials  set the proposed development require any materials to be used externally?  Yes No  sease provide a description of existing and proposed materials and finishes to be used externally (including type, colour and name for each sterial)  Type:  Walls  Existing materials and finishes:  Red Brick  Proposed materials and finishes:  Red Brick  Type:  Roof  Existing materials and finishes:  Interlocking tiles  Proposed materials and finishes:  Interlocking tiles  Proposed materials and finishes:  Interlocking tiles & fiber glass flat roof to rear  Type:  Windows  Existing materials and finishes:  Proposed materials and finishes:  Interlocking tiles & fiber glass flat roof to rear  Type:  Windows  Existing materials and finishes:  Proposed materials and finishes:  Proposed materials and finishes:                                                                                                                                                                                                                                                                                                                                                                                                                                                                                                                                                                                                                         |
| seed describe the proposed works  Second storey extension over garage and single storey flat roof extension to rear  Is the work already been started without consent?  Yes No  aterials  set the proposed development require any materials to be used externally?  Yes No  sease provide a description of existing and proposed materials and finishes to be used externally (including type, colour and name for each sterial)  Type:  Walls  Existing materials and finishes:  Red Brick  Proposed materials and finishes:  Red Brick  Type:  Roof  Existing materials and finishes:  Interlocking tiles  Proposed materials and finishes:  Interlocking tiles  Proposed materials and finishes:  Interlocking tiles & fiber glass flat roof to rear  Type:  Windows  Existing materials and finishes:  Proposed materials and finishes:  Interlocking tiles & fiber glass flat roof to rear  Type:  Windows  Existing materials and finishes:  Proposed materials and finishes:  Proposed materials and finishes:                                                                                                                                                                                                                                                                                                                                                                                                                                                                                                                                                                                                                         |
| Second storey extension over garage and single storey flat roof extension to rear  is the work already been started without consent?  Yes No  aterials  es the proposed development require any materials to be used externally?  Yes No asse provide a description of existing and proposed materials and finishes to be used externally (including type, colour and name for each sterial)  Type: Walts  Existing materials and finishes: Red Brick  Proposed materials and finishes: Red Brick  Proposed materials and finishes: Interlocking tiles  Proposed materials and finishes: Interlocking tiles  Proposed materials and finishes: Interlocking tiles & fiber glass flat roof to rear  Type: Windows  Existing materials and finishes: Proposed materials and finishes:                                                                                                                                                                                                                                                                                                                                                                                                                                                                                  |
| is the work already been started without consent? Yes No  aterials les the proposed development require any materials to be used externally? Yes No less the proposed development require any materials to be used externally? Yes No less provide a description of existing and proposed materials and finishes to be used externally (including type, colour and name for each iterial)  Type: Walls  Existing materials and finishes: Red Brick  Type: Roof  Existing materials and finishes: Interlocking tiles  Proposed materials and finishes: Interlocking tiles  Proposed materials and finishes: Interlocking tiles & fiber glass flat roof to rear  Type: Windows  Existing materials and finishes: Proposed materials and finishes:                                                                                                                                                                                                                                                                                                                                                                                                                                                                                                                                                                                                                                                                                                                           |
| aterials  ses the proposed development require any materials to be used externally?  Yes  No  asse provide a description of existing and proposed materials and finishes to be used externally (including type, colour and name for each aterial)  Type:  Walls  Existing materials and finishes: Red Brick  Type: Roof  Existing materials and finishes: Interiocking tiles  Proposed materials and finishes: Interiocking tiles & fiber glass flat roof to rear  Type: Windows  Existing materials and finishes: Proposed materials and finishes:                                                                                                                                                                                                                                                                                                                                                                                                                                                                                                                                                                                                                                                                                                                                                  |
| aterials  es the proposed development require any materials to be used externally?  Yes No  sase provide a description of existing and proposed materials and finishes to be used externally (including type, colour and name for each aterial)  Type: Walls Existing materials and finishes: Red Brick  Proposed materials and finishes: Red Brick  Type: Existing materials and finishes: Interiocking tiles Proposed materials and finishes: Interiocking tiles & fiber glass flat roof to rear  Type: Windows Existing materials and finishes: Proposed materials and finishes:                                                                                                                                                                                                                                                                                                                                                                                                                                                                                                                                                                                                                                                                                                                                                   |
| aterials  set the proposed development require any materials to be used externally?  Yes  No  sease provide a description of existing and proposed materials and finishes to be used externally (including type, colour and name for each aterial)  Type:  Walls  Existing materials and finishes: Red Brick  Proposed materials and finishes: Red Brick  Type: Roof  Existing materials and finishes: Interlocking tiles  Proposed materials and finishes: Interlocking tiles & fiber glass flat roof to rear  Type: Windows  Existing materials and finishes: Proposed materials and finishes:                                                                                                                                                                                                                                                                                                                                                                                                                                                                                                                                                                                                                                                                                                                                      |
| res the proposed development require any materials to be used externally? Yes No rease provide a description of existing and proposed materials and finishes to be used externally (including type, colour and name for each aterial)  Type: Walls Existing materials and finishes: Red Brick  Proposed materials and finishes: Red Brick  Type: Roof Existing materials and finishes: Interlocking tiles  Proposed materials and finishes: Interlocking tiles & fiber glass flat roof to rear  Type: Windows Existing materials and finishes: PVC frames  Proposed materials and finishes: Proposed materials and finishes:                                                                                                                                                                                                                                                                                                                                                                                                                                                                                                                                                                                                                                                                                                                                                                                                                                                                                                                                                                                                                   |
| res the proposed development require any materials to be used externally? Yes No  asse provide a description of existing and proposed materials and finishes to be used externally (including type, colour and name for each aterial)  Type: Walls Existing materials and finishes: Red Brick  Proposed materials and finishes: Red Brick  Type: Roof Existing materials and finishes: Interlocking tiles  Proposed materials and finishes: Interlocking tiles & fiber glass flat roof to rear  Type: Windows Existing materials and finishes: PVC frames  Proposed materials and finishes: Proposed materials and finishes:                                                                                                                                                                                                                                                                                                                                                                                                                                                                                                                                                                                                                                                                                                                                                                                                                                                                                                                                                                                                                   |
| res the proposed development require any materials to be used externally? Yes No  asse provide a description of existing and proposed materials and finishes to be used externally (including type, colour and name for each aterial)  Type: Walls Existing materials and finishes: Red Brick  Proposed materials and finishes: Red Brick  Type: Roof Existing materials and finishes: Interlocking tiles  Proposed materials and finishes: Interlocking tiles & fiber glass flat roof to rear  Type: Windows Existing materials and finishes: PVC frames  Proposed materials and finishes: Proposed materials and finishes:                                                                                                                                                                                                                                                                                                                                                                                                                                                                                                                                                                                                                                                                                                                                                                                                                                                                                                                                                                                                                   |
| Yes No ease provide a description of existing and proposed materials and finishes to be used externally (including type, colour and name for each aterial)  Type: Walls Existing materials and finishes: Red Brick  Proposed materials and finishes: Red Brick  Type: Roof Existing materials and finishes: Interlocking tiles Proposed materials and finishes: Interlocking tiles & fiber glass flat roof to rear  Type: Walls  Existing materials and finishes: Interlocking tiles & fiber glass flat roof to rear  Type: Walls Existing materials and finishes: Proposed materials and finishes: Proposed materials and finishes: Proposed materials and finishes: PVC frames Proposed materials and finishes:                                                                                                                                                                                                                                                                                                                                                                                                                                                                                                                                                                                                                                                                                                                                                                                                                                                                                                                              |
| No passe provide a description of existing and proposed materials and finishes to be used externally (including type, colour and name for each sterial)  Type: Walls Existing materials and finishes: Red Brick  Proposed materials and finishes: Red Brick  Type: Roof Existing materials and finishes: Interlocking tiles Proposed materials and finishes: Interlocking tiles & fiber glass flat roof to rear  Type: Windows Existing materials and finishes: PVC frames Proposed materials and finishes:                                                                                                                                                                                                                                                                                                                                                                                                                                                                                                                                                                                                                                                                                                                                                                                                                                                                                                                                                                                                                                                                                                                                    |
| ease provide a description of existing and proposed materials and finishes to be used externally (including type, colour and name for each aterial)  Type: Walls Existing materials and finishes: Red Brick  Proposed materials and finishes: Red Brick  Type: Roof Existing materials and finishes: Interlocking tiles  Proposed materials and finishes: Interlocking tiles & fiber glass flat roof to rear  Type: Windows Existing materials and finishes: Proposed materials and finishes:                                                                                                                                                                                                                                                                                                                                                                                                                                                                                                                                                                                                                                                                                                                                                                                                                                                                                                                                                                                                              |
| Type: Walls  Existing materials and finishes: Red Brick  Proposed materials and finishes: Red Brick  Type: Roof  Existing materials and finishes: Interlocking tiles  Proposed materials and finishes: Interlocking tiles & fiber glass flat roof to rear  Type: Windows  Existing materials and finishes: Proposed materials and finishes:                                                                                                                                                                                                                                                                                                                                                                                                                                                                                                                                                                                                                                                                                                                                                                                                                                                                                                                                                                                                                                                                                                                                                                |
| Type: Walls  Existing materials and finishes: Red Brick  Proposed materials and finishes: Red Brick  Type: Roof  Existing materials and finishes: Interlocking tiles  Proposed materials and finishes: Interlocking tiles & fiber glass flat roof to rear  Type: Windows  Existing materials and finishes: Proposed materials and finishes:                                                                                                                                                                                                                                                                                                                                                                                                                                                                                                                                                                                                                                                                                                                                                                                                                                                                                                                                                                                                                                                                                                                                                                |
| Walls  Existing materials and finishes: Red Brick  Proposed materials and finishes: Red Brick  Type: Roof  Existing materials and finishes: Interlocking tiles  Proposed materials and finishes: Interlocking tiles & fiber glass flat roof to rear  Type: Windows  Existing materials and finishes: PVC frames  Proposed materials and finishes:                                                                                                                                                                                                                                                                                                                                                                                                                                                                                                                                                                                                                                                                                                                                                                                                                                                                                                                                                                                                                                                                                                                                                                                                                                                                                              |
| Walls  Existing materials and finishes: Red Brick  Proposed materials and finishes: Red Brick  Type: Roof  Existing materials and finishes: Interlocking tiles  Proposed materials and finishes: Interlocking tiles & fiber glass flat roof to rear  Type: Windows  Existing materials and finishes: PVC frames  Proposed materials and finishes:                                                                                                                                                                                                                                                                                                                                                                                                                                                                                                                                                                                                                                                                                                                                                                                                                                                                                                                                                                                                                                                                                                                                                                                                                                                                                              |
| Red Brick  Proposed materials and finishes: Red Brick  Type: Roof  Existing materials and finishes: Interlocking tiles  Proposed materials and finishes: Interlocking tiles & fiber glass flat roof to rear  Type: Windows  Existing materials and finishes: PVC frames  Proposed materials and finishes:                                                                                                                                                                                                                                                                                                                                                                                                                                                                                                                                                                                                                                                                                                                                                                                                                                                                                                                                                                                                                                                                                                                                                                                                                                                                                                                                      |
| Proposed materials and finishes: Red Brick  Type: Roof Existing materials and finishes: Interlocking tiles Proposed materials and finishes: Interlocking tiles & filber glass flat roof to rear  Type: Windows Existing materials and finishes: PVC frames Proposed materials and finishes:                                                                                                                                                                                                                                                                                                                                                                                                                                                                                                                                                                                                                                                                                                                                                                                                                                                                                                                                                                                                                                                                                                                                                                                                                                                                                                                                                    |
| Type: Roof  Existing materials and finishes: Interlocking tiles  Proposed materials and finishes: Interlocking tiles & fiber glass flat roof to rear  Type: Windows  Existing materials and finishes: PVC frames  Proposed materials and finishes:                                                                                                                                                                                                                                                                                                                                                                                                                                                                                                                                                                                                                                                                                                                                                                                                                                                                                                                                                                                                                                                                                                                                                                                                                                                                                                                                                                                             |
| Type: Roof  Existing materials and finishes: Interlocking tiles  Proposed materials and finishes: Interlocking tiles & fiber glass flat roof to rear  Type: Windows  Existing materials and finishes: PVC frames  Proposed materials and finishes:                                                                                                                                                                                                                                                                                                                                                                                                                                                                                                                                                                                                                                                                                                                                                                                                                                                                                                                                                                                                                                                                                                                                                                                                                                                                                                                                                                                             |
| Existing materials and finishes: Interlocking tiles  Proposed materials and finishes: Interlocking tiles & fiber glass flat roof to rear  Type: Windows  Existing materials and finishes: PVC frames  Proposed materials and finishes:                                                                                                                                                                                                                                                                                                                                                                                                                                                                                                                                                                                                                                                                                                                                                                                                                                                                                                                                                                                                                                                                                                                                                                                                                                                                                                                                                                                                         |
| Existing materials and finishes: Interlocking tiles  Proposed materials and finishes: Interlocking tiles & fiber glass flat roof to rear  Type: Windows  Existing materials and finishes: PVC frames  Proposed materials and finishes:                                                                                                                                                                                                                                                                                                                                                                                                                                                                                                                                                                                                                                                                                                                                                                                                                                                                                                                                                                                                                                                                                                                                                                                                                                                                                                                                                                                                         |
| Existing materials and finishes: Interlocking tiles  Proposed materials and finishes: Interlocking tiles & fiber glass flat roof to rear  Type: Windows  Existing materials and finishes: PVC frames  Proposed materials and finishes:                                                                                                                                                                                                                                                                                                                                                                                                                                                                                                                                                                                                                                                                                                                                                                                                                                                                                                                                                                                                                                                                                                                                                                                                                                                                                                                                                                                                         |
| Interlocking tiles  Proposed materials and finishes: Interlocking tiles & fiber glass flat roof to rear  Type: Windows  Existing materials and finishes: PVC frames  Proposed materials and finishes:                                                                                                                                                                                                                                                                                                                                                                                                                                                                                                                                                                                                                                                                                                                                                                                                                                                                                                                                                                                                                                                                                                                                                                                                                                                                                                                                                                                                                                          |
| Interlocking tiles & fiber glass flat roof to rear  Type: Windows  Existing materials and finishes: PVC frames  Proposed materials and finishes:                                                                                                                                                                                                                                                                                                                                                                                                                                                                                                                                                                                                                                                                                                                                                                                                                                                                                                                                                                                                                                                                                                                                                                                                                                                                                                                                                                                                                                                                                               |
| Type: Windows  Existing materials and finishes: PVC frames  Proposed materials and finishes:                                                                                                                                                                                                                                                                                                                                                                                                                                                                                                                                                                                                                                                                                                                                                                                                                                                                                                                                                                                                                                                                                                                                                                                                                                                                                                                                                                                                                                                                                                                                                   |
| Windows  Existing materials and finishes:  PVC frames  Proposed materials and finishes:                                                                                                                                                                                                                                                                                                                                                                                                                                                                                                                                                                                                                                                                                                                                                                                                                                                                                                                                                                                                                                                                                                                                                                                                                                                                                                                                                                                                                                                                                                                                                        |
| Windows  Existing materials and finishes:  PVC frames  Proposed materials and finishes:                                                                                                                                                                                                                                                                                                                                                                                                                                                                                                                                                                                                                                                                                                                                                                                                                                                                                                                                                                                                                                                                                                                                                                                                                                                                                                                                                                                                                                                                                                                                                        |
| Existing materials and finishes:  PVC frames  Proposed materials and finishes:                                                                                                                                                                                                                                                                                                                                                                                                                                                                                                                                                                                                                                                                                                                                                                                                                                                                                                                                                                                                                                                                                                                                                                                                                                                                                                                                                                                                                                                                                                                                                                 |
| PVC frames  Proposed materials and finishes:                                                                                                                                                                                                                                                                                                                                                                                                                                                                                                                                                                                                                                                                                                                                                                                                                                                                                                                                                                                                                                                                                                                                                                                                                                                                                                                                                                                                                                                                                                                                                                                                   |
|                                                                                                                                                                                                                                                                                                                                                                                                                                                                                                                                                                                                                                                                                                                                                                                                                                                                                                                                                                                                                                                                                                                                                                                                                                                                                                                                                                                                                                                                                                                                                                                                                                                |
| PVC frames                                                                                                                                                                                                                                                                                                                                                                                                                                                                                                                                                                                                                                                                                                                                                                                                                                                                                                                                                                                                                                                                                                                                                                                                                                                                                                                                                                                                                                                                                                                                                                                                                                     |
| 1 vo ilunio                                                                                                                                                                                                                                                                                                                                                                                                                                                                                                                                                                                                                                                                                                                                                                                                                                                                                                                                                                                                                                                                                                                                                                                                                                                                                                                                                                                                                                                                                                                                                                                                                                    |
|                                                                                                                                                                                                                                                                                                                                                                                                                                                                                                                                                                                                                                                                                                                                                                                                                                                                                                                                                                                                                                                                                                                                                                                                                                                                                                                                                                                                                                                                                                                                                                                                                                                |