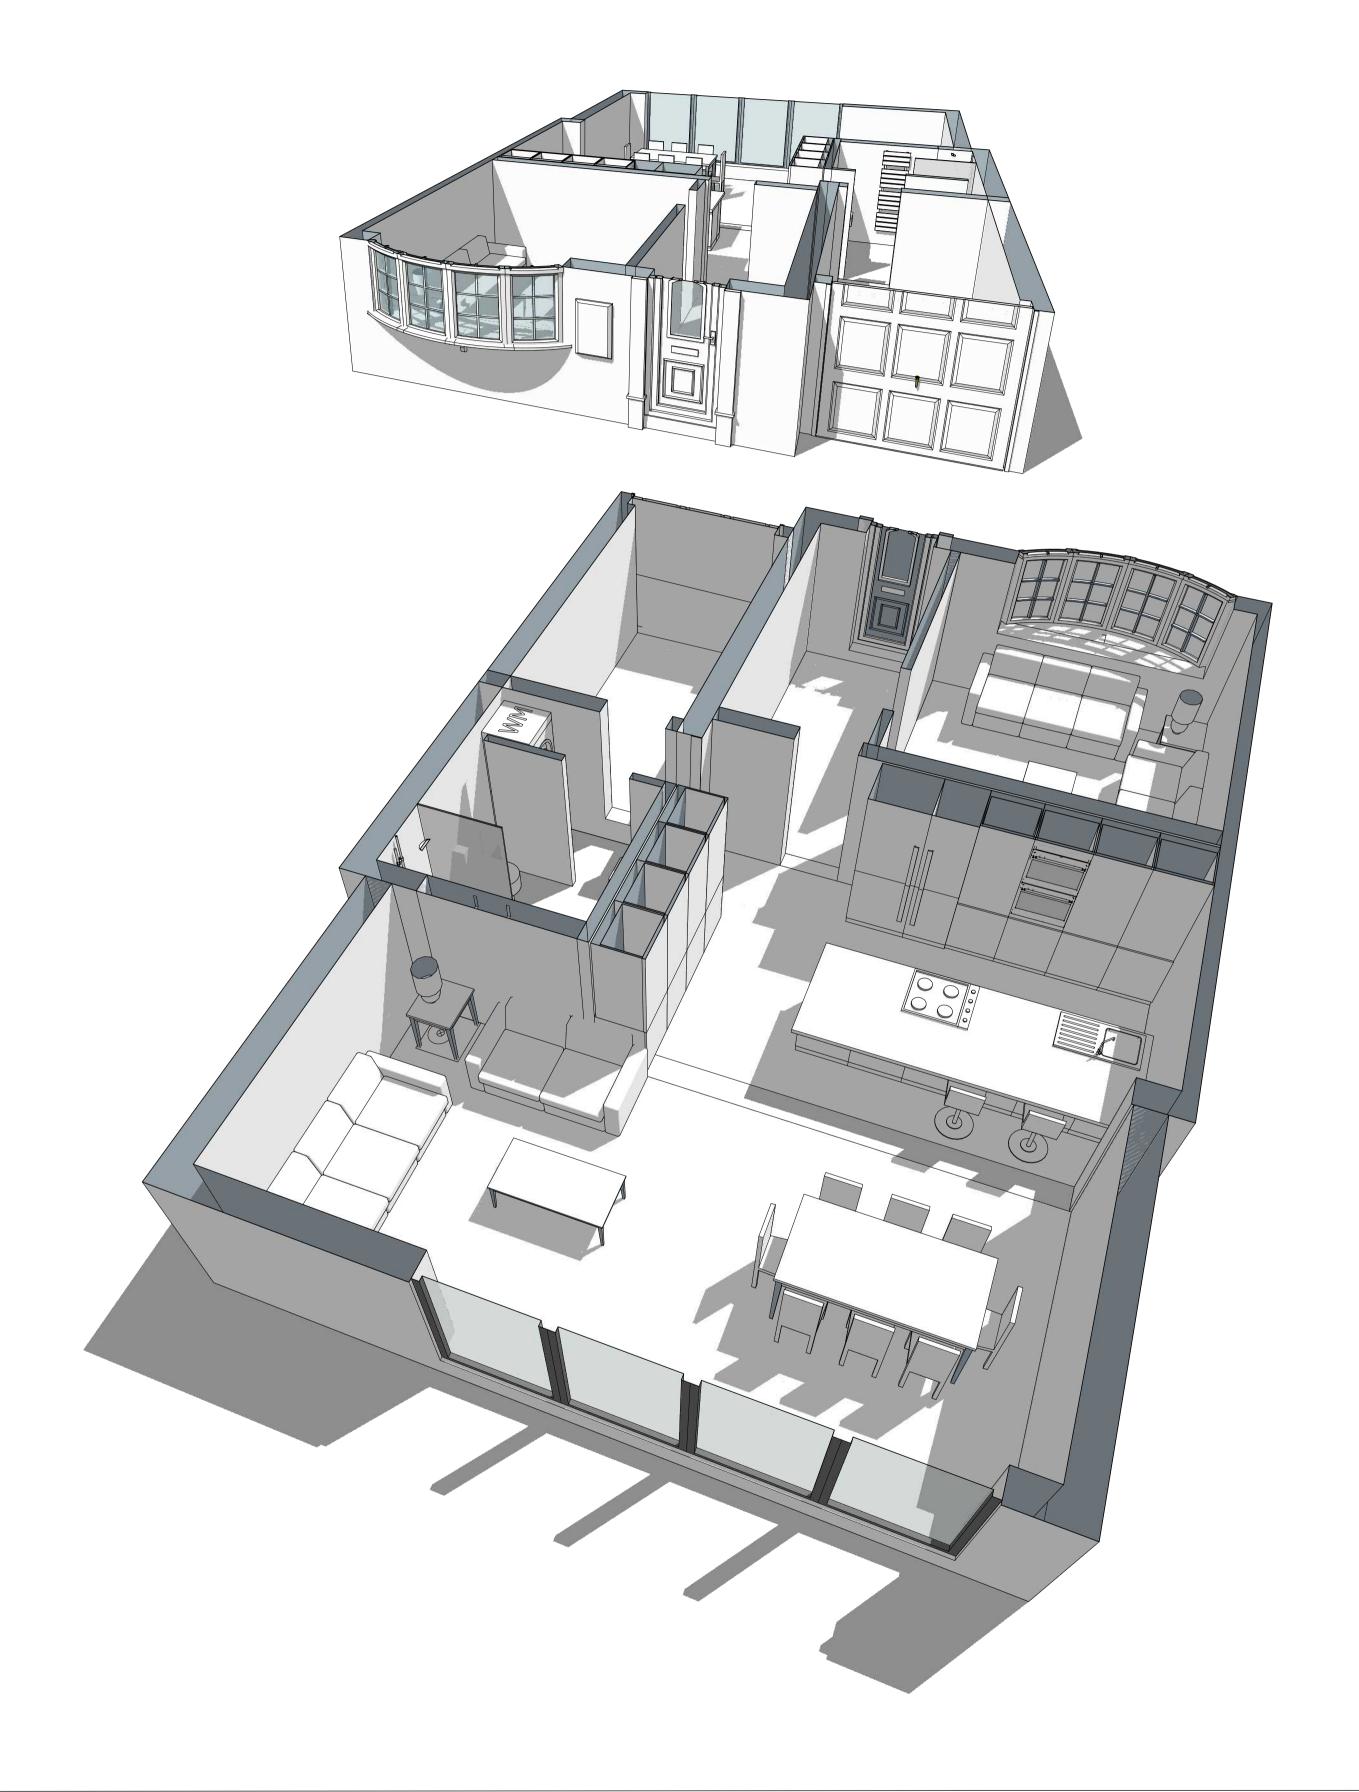

| escription of Proposed Works  asee describe the proposed works  Second storey extension over garage and single storey flat roof extension to rear  is the work already been started without consent?  Yes No  aterials  set the proposed development require any materials to be used externally?  Yes No  asee provide a description of existing and proposed materials and finishes to be used externally (including type, colour and name for each tetrial)  Type:  Walls  Existing materials and finishes: Red Brick  Proposed materials and finishes: Interlocking tiles  Proposed materials and finishes: Interlocking tiles & fiber glass flat roof to rear  Type: Windows  Existing materials and finishes: Proposed materials and finishes: |
|------------------------------------------------------------------------------------------------------------------------------------------------------------------------------------------------------------------------------------------------------------------------------------------------------------------------------------------------------------------------------------------------------------------------------------------------------------------------------------------------------------------------------------------------------------------------------------------------------------------------------------------------------------------------------------------------------------------------------------------------------------------------------------------------------------------------------------------------------------------------------------------------------------------------------------------------------------------------------------------------------------------------------------------------------------------------------------------------------------------------------------------------------------------------------------------------------------------------------------------------------------------------------------------------------------------------------------------------------------------------------------------------------------------------------------------------------------------------------------------------------------------------------------------------------------------------------------------------------------------------------------------------|
| escription of Proposed Works  asse describe the proposed works  Second storey extension over garage and single storey flat roof extension to rear  Is the work already been started without consent?  Yes No  aterials  aterials  as the proposed development require any materials to be used externally?  Yes Yes Yes Yes Yes Yes Yes Yes Yes Ye                                                                                                                                                                                                                                                                                                                                                                                                                                                                                                                                                                                                                                                                                                                                                                                                                                                                                                                                                                                                                                                                                                                                                                                                                                                                                             |
| escription of Proposed Works  asse describe the proposed works  Second storey extension over garage and single storey flat roof extension to rear  Is the work already been started without consent?  Yes No  aterials  aterials  as the proposed development require any materials to be used externally?  Yes Yes Yes Yes Yes Yes Yes Yes Yes Ye                                                                                                                                                                                                                                                                                                                                                                                                                                                                                                                                                                                                                                                                                                                                                                                                                                                                                                                                                                                                                                                                                                                                                                                                                                                                                             |
| escription of Proposed Works  asse describe the proposed works  Second storey extension over garage and single storey flat roof extension to rear  so the work already been started without consent?  Yes No  aterials  as the proposed development require any materials to be used externally?  Yes No  asses provide a description of existing and proposed materials and finishes to be used externally (including type, colour and name for each tental)  Type: Walls  Existing materials and finishes: Red Brick  Proposed materials and finishes: Interioxing illes  Proposed materials and finishes: Interioxing illes  Proposed materials and finishes: Interioxing illes & fiber glass flat roof to rear  Type: Windows  Existing materials and finishes: Interioxing illes & fiber glass flat roof to rear  Type: Windows  Existing materials and finishes: Proposed materials and finishes:                                                                                                                                                                                                                                                                                                                                                             |
| seed describe the proposed works  Second storey extension over garage and single storey flat roof extension to rear  is the work already been started without consent?  Yes No  aterials  set the proposed development require any materials to be used externally?  Yes No  sease provide a description of existing and proposed materials and finishes to be used externally (including type, colour and name for each sterial)  Type:  Walls  Existing materials and finishes: Red Brick  Proposed materials and finishes: Interlocking tiles  Proposed materials and finishes: Interlocking tiles  Proposed materials and finishes: Interlocking tiles  Proposed materials and finishes: Interlocking tiles & fiber glass flat roof to rear  Type: Windows  Existing materials and finishes: Proposed materials and finishes: Interlocking tiles & fiber glass flat roof to rear  Type: Windows  Existing materials and finishes: Proposed materials and finishes:                                                                                                                                                                                                                                                                                                                                                                                                 |
| seed describe the proposed works  Second storey extension over garage and single storey flat roof extension to rear  is the work already been started without consent?  Yes No  aterials  set the proposed development require any materials to be used externally?  Yes No  sease provide a description of existing and proposed materials and finishes to be used externally (including type, colour and name for each sterial)  Type:  Walls  Existing materials and finishes: Red Brick  Proposed materials and finishes: Interlocking tiles  Proposed materials and finishes: Interlocking tiles  Proposed materials and finishes: Interlocking tiles & fiber glass flat roof to rear  Type: Windows  Existing materials and finishes: Proposed materials and finishes: Interlocking tiles  Proposed materials and finishes: Interlocking tiles & fiber glass flat roof to rear  Type: Windows  Existing materials and finishes: Proposed materials and finishes:                                                                                                                                                                                                                                                                                                                                                                                                 |
| seed describe the proposed works  Second storey extension over garage and single storey flat roof extension to rear  Is the work already been started without consent?  Yes No  aterials  set the proposed development require any materials to be used externally?  Yes No  sease provide a description of existing and proposed materials and finishes to be used externally (including type, colour and name for each sterial)  Type:  Walls  Existing materials and finishes:  Red Brick  Proposed materials and finishes:  Red Brick  Type:  Roof  Existing materials and finishes:  Interlocking tiles  Proposed materials and finishes:  Interlocking tiles  Proposed materials and finishes:  Interlocking tiles & fiber glass flat roof to rear  Type:  Windows  Existing materials and finishes:  Proposed materials and finishes:  Interlocking tiles & fiber glass flat roof to rear  Type:  Windows  Existing materials and finishes:  Proposed materials and finishes:  Proposed materials and finishes:                                                                                                                                                                                                                                                                                                                                                                                                                                                                                                                                                                                                                         |
| seed describe the proposed works  Second storey extension over garage and single storey flat roof extension to rear  Is the work already been started without consent?  Yes No  aterials  set the proposed development require any materials to be used externally?  Yes No  sease provide a description of existing and proposed materials and finishes to be used externally (including type, colour and name for each sterial)  Type:  Walls  Existing materials and finishes:  Red Brick  Proposed materials and finishes:  Red Brick  Type:  Roof  Existing materials and finishes:  Interlocking tiles  Proposed materials and finishes:  Interlocking tiles  Proposed materials and finishes:  Interlocking tiles & fiber glass flat roof to rear  Type:  Windows  Existing materials and finishes:  Proposed materials and finishes:  Interlocking tiles & fiber glass flat roof to rear  Type:  Windows  Existing materials and finishes:  Proposed materials and finishes:  Proposed materials and finishes:                                                                                                                                                                                                                                                                                                                                                                                                                                                                                                                                                                                                                         |
| Second storey extension over garage and single storey flat roof extension to rear  is the work already been started without consent?  Yes No  aterials  es the proposed development require any materials to be used externally?  Yes No asse provide a description of existing and proposed materials and finishes to be used externally (including type, colour and name for each sterial)  Type: Walts  Existing materials and finishes: Red Brick  Proposed materials and finishes: Red Brick  Proposed materials and finishes: Interlocking tiles  Proposed materials and finishes: Interlocking tiles  Proposed materials and finishes: Interlocking tiles & fiber glass flat roof to rear  Type: Windows  Existing materials and finishes: Proposed materials and finishes:                                                                                                                                                                                                                                                                                                                                                                                                                                                                                  |
| is the work already been started without consent? Yes No  aterials les the proposed development require any materials to be used externally? Yes No less the proposed development require any materials to be used externally? Yes No less provide a description of existing and proposed materials and finishes to be used externally (including type, colour and name for each iterial)  Type: Walls  Existing materials and finishes: Red Brick  Type: Roof  Existing materials and finishes: Interlocking tiles  Proposed materials and finishes: Interlocking tiles  Proposed materials and finishes: Interlocking tiles & fiber glass flat roof to rear  Type: Windows  Existing materials and finishes: Proposed materials and finishes:                                                                                                                                                                                                                                                                                                                                                                                                                                                                                                                                                                                                                                                                                                                           |
| aterials  ses the proposed development require any materials to be used externally?  Yes  No  asse provide a description of existing and proposed materials and finishes to be used externally (including type, colour and name for each aterial)  Type:  Walls  Existing materials and finishes: Red Brick  Type: Roof  Existing materials and finishes: Interiocking tiles  Proposed materials and finishes: Interiocking tiles & fiber glass flat roof to rear  Type: Windows  Existing materials and finishes: Proposed materials and finishes:                                                                                                                                                                                                                                                                                                                                                                                                                                                                                                                                                                                                                                                                                                                                                  |
| aterials  es the proposed development require any materials to be used externally?  Yes No  sase provide a description of existing and proposed materials and finishes to be used externally (including type, colour and name for each aterial)  Type: Walls Existing materials and finishes: Red Brick  Proposed materials and finishes: Red Brick  Type: Existing materials and finishes: Interiocking tiles Proposed materials and finishes: Interiocking tiles & fiber glass flat roof to rear  Type: Windows Existing materials and finishes: Proposed materials and finishes:                                                                                                                                                                                                                                                                                                                                                                                                                                                                                                                                                                                                                                                                                                                                                   |
| aterials  set the proposed development require any materials to be used externally?  Yes  No  sease provide a description of existing and proposed materials and finishes to be used externally (including type, colour and name for each aterial)  Type:  Walls  Existing materials and finishes: Red Brick  Proposed materials and finishes: Red Brick  Type: Roof  Existing materials and finishes: Interlocking tiles  Proposed materials and finishes: Interlocking tiles & fiber glass flat roof to rear  Type: Windows  Existing materials and finishes: Proposed materials and finishes:                                                                                                                                                                                                                                                                                                                                                                                                                                                                                                                                                                                                                                                                                                                                      |
| res the proposed development require any materials to be used externally? Yes No rease provide a description of existing and proposed materials and finishes to be used externally (including type, colour and name for each aterial)  Type: Walls Existing materials and finishes: Red Brick  Proposed materials and finishes: Red Brick  Type: Roof Existing materials and finishes: Interlocking tiles  Proposed materials and finishes: Interlocking tiles & fiber glass flat roof to rear  Type: Windows Existing materials and finishes: PVC frames  Proposed materials and finishes: Proposed materials and finishes:                                                                                                                                                                                                                                                                                                                                                                                                                                                                                                                                                                                                                                                                                                                                                                                                                                                                                                                                                                                                                   |
| res the proposed development require any materials to be used externally? Yes No  asse provide a description of existing and proposed materials and finishes to be used externally (including type, colour and name for each aterial)  Type: Walls Existing materials and finishes: Red Brick  Proposed materials and finishes: Red Brick  Type: Roof Existing materials and finishes: Interlocking tiles  Proposed materials and finishes: Interlocking tiles & fiber glass flat roof to rear  Type: Windows Existing materials and finishes: PVC frames  Proposed materials and finishes: Proposed materials and finishes:                                                                                                                                                                                                                                                                                                                                                                                                                                                                                                                                                                                                                                                                                                                                                                                                                                                                                                                                                                                                                   |
| res the proposed development require any materials to be used externally? Yes No  asse provide a description of existing and proposed materials and finishes to be used externally (including type, colour and name for each aterial)  Type: Walls Existing materials and finishes: Red Brick  Proposed materials and finishes: Red Brick  Type: Roof Existing materials and finishes: Interlocking tiles  Proposed materials and finishes: Interlocking tiles & fiber glass flat roof to rear  Type: Windows Existing materials and finishes: PVC frames  Proposed materials and finishes: Proposed materials and finishes:                                                                                                                                                                                                                                                                                                                                                                                                                                                                                                                                                                                                                                                                                                                                                                                                                                                                                                                                                                                                                   |
| Yes No ease provide a description of existing and proposed materials and finishes to be used externally (including type, colour and name for each aterial)  Type: Walls Existing materials and finishes: Red Brick  Proposed materials and finishes: Red Brick  Type: Roof Existing materials and finishes: Interlocking tiles Proposed materials and finishes: Interlocking tiles & fiber glass flat roof to rear  Type: Walls  Existing materials and finishes: Interlocking tiles & fiber glass flat roof to rear  Type: Walls Existing materials and finishes: Proposed materials and finishes: Proposed materials and finishes: Proposed materials and finishes: PVC frames Proposed materials and finishes:                                                                                                                                                                                                                                                                                                                                                                                                                                                                                                                                                                                                                                                                                                                                                                                                                                                                                                                              |
| No passe provide a description of existing and proposed materials and finishes to be used externally (including type, colour and name for each sterial)  Type: Walls Existing materials and finishes: Red Brick  Proposed materials and finishes: Red Brick  Type: Roof Existing materials and finishes: Interlocking tiles Proposed materials and finishes: Interlocking tiles & fiber glass flat roof to rear  Type: Windows Existing materials and finishes: PVC frames Proposed materials and finishes:                                                                                                                                                                                                                                                                                                                                                                                                                                                                                                                                                                                                                                                                                                                                                                                                                                                                                                                                                                                                                                                                                                                                    |
| ease provide a description of existing and proposed materials and finishes to be used externally (including type, colour and name for each aterial)  Type: Walls Existing materials and finishes: Red Brick  Proposed materials and finishes: Red Brick  Type: Roof Existing materials and finishes: Interlocking tiles  Proposed materials and finishes: Interlocking tiles & fiber glass flat roof to rear  Type: Windows Existing materials and finishes: Proposed materials and finishes:                                                                                                                                                                                                                                                                                                                                                                                                                                                                                                                                                                                                                                                                                                                                                                                                                                                                                                                                                                                                              |
| Type: Walls  Existing materials and finishes: Red Brick  Proposed materials and finishes: Red Brick  Type: Roof  Existing materials and finishes: Interlocking tiles  Proposed materials and finishes: Interlocking tiles & fiber glass flat roof to rear  Type: Windows  Existing materials and finishes: Proposed materials and finishes:                                                                                                                                                                                                                                                                                                                                                                                                                                                                                                                                                                                                                                                                                                                                                                                                                                                                                                                                                                                                                                                                                                                                                                |
| Type: Walls  Existing materials and finishes: Red Brick  Proposed materials and finishes: Red Brick  Type: Roof  Existing materials and finishes: Interlocking tiles  Proposed materials and finishes: Interlocking tiles & fiber glass flat roof to rear  Type: Windows  Existing materials and finishes: Proposed materials and finishes:                                                                                                                                                                                                                                                                                                                                                                                                                                                                                                                                                                                                                                                                                                                                                                                                                                                                                                                                                                                                                                                                                                                                                                |
| Walls  Existing materials and finishes: Red Brick  Proposed materials and finishes: Red Brick  Type: Roof  Existing materials and finishes: Interlocking tiles  Proposed materials and finishes: Interlocking tiles & fiber glass flat roof to rear  Type: Windows  Existing materials and finishes: PVC frames  Proposed materials and finishes:                                                                                                                                                                                                                                                                                                                                                                                                                                                                                                                                                                                                                                                                                                                                                                                                                                                                                                                                                                                                                                                                                                                                                                                                                                                                                              |
| Walls  Existing materials and finishes: Red Brick  Proposed materials and finishes: Red Brick  Type: Roof  Existing materials and finishes: Interlocking tiles  Proposed materials and finishes: Interlocking tiles & fiber glass flat roof to rear  Type: Windows  Existing materials and finishes: PVC frames  Proposed materials and finishes:                                                                                                                                                                                                                                                                                                                                                                                                                                                                                                                                                                                                                                                                                                                                                                                                                                                                                                                                                                                                                                                                                                                                                                                                                                                                                              |
| Red Brick  Proposed materials and finishes: Red Brick  Type: Roof  Existing materials and finishes: Interlocking tiles  Proposed materials and finishes: Interlocking tiles & fiber glass flat roof to rear  Type: Windows  Existing materials and finishes: PVC frames  Proposed materials and finishes:                                                                                                                                                                                                                                                                                                                                                                                                                                                                                                                                                                                                                                                                                                                                                                                                                                                                                                                                                                                                                                                                                                                                                                                                                                                                                                                                      |
| Proposed materials and finishes: Red Brick  Type: Roof Existing materials and finishes: Interlocking tiles Proposed materials and finishes: Interlocking tiles & filber glass flat roof to rear  Type: Windows Existing materials and finishes: PVC frames Proposed materials and finishes:                                                                                                                                                                                                                                                                                                                                                                                                                                                                                                                                                                                                                                                                                                                                                                                                                                                                                                                                                                                                                                                                                                                                                                                                                                                                                                                                                    |
| Type: Roof  Existing materials and finishes: Interlocking tiles  Proposed materials and finishes: Interlocking tiles & fiber glass flat roof to rear  Type: Windows  Existing materials and finishes: PVC frames  Proposed materials and finishes:                                                                                                                                                                                                                                                                                                                                                                                                                                                                                                                                                                                                                                                                                                                                                                                                                                                                                                                                                                                                                                                                                                                                                                                                                                                                                                                                                                                             |
| Type: Roof  Existing materials and finishes: Interlocking tiles  Proposed materials and finishes: Interlocking tiles & fiber glass flat roof to rear  Type: Windows  Existing materials and finishes: PVC frames  Proposed materials and finishes:                                                                                                                                                                                                                                                                                                                                                                                                                                                                                                                                                                                                                                                                                                                                                                                                                                                                                                                                                                                                                                                                                                                                                                                                                                                                                                                                                                                             |
| Existing materials and finishes: Interlocking tiles  Proposed materials and finishes: Interlocking tiles & fiber glass flat roof to rear  Type: Windows  Existing materials and finishes: PVC frames  Proposed materials and finishes:                                                                                                                                                                                                                                                                                                                                                                                                                                                                                                                                                                                                                                                                                                                                                                                                                                                                                                                                                                                                                                                                                                                                                                                                                                                                                                                                                                                                         |
| Existing materials and finishes: Interlocking tiles  Proposed materials and finishes: Interlocking tiles & fiber glass flat roof to rear  Type: Windows  Existing materials and finishes: PVC frames  Proposed materials and finishes:                                                                                                                                                                                                                                                                                                                                                                                                                                                                                                                                                                                                                                                                                                                                                                                                                                                                                                                                                                                                                                                                                                                                                                                                                                                                                                                                                                                                         |
| Existing materials and finishes: Interlocking tiles  Proposed materials and finishes: Interlocking tiles & fiber glass flat roof to rear  Type: Windows  Existing materials and finishes: PVC frames  Proposed materials and finishes:                                                                                                                                                                                                                                                                                                                                                                                                                                                                                                                                                                                                                                                                                                                                                                                                                                                                                                                                                                                                                                                                                                                                                                                                                                                                                                                                                                                                         |
| Interlocking tiles  Proposed materials and finishes: Interlocking tiles & fiber glass flat roof to rear  Type: Windows  Existing materials and finishes: PVC frames  Proposed materials and finishes:                                                                                                                                                                                                                                                                                                                                                                                                                                                                                                                                                                                                                                                                                                                                                                                                                                                                                                                                                                                                                                                                                                                                                                                                                                                                                                                                                                                                                                          |
| Interlocking tiles & fiber glass flat roof to rear  Type: Windows  Existing materials and finishes: PVC frames  Proposed materials and finishes:                                                                                                                                                                                                                                                                                                                                                                                                                                                                                                                                                                                                                                                                                                                                                                                                                                                                                                                                                                                                                                                                                                                                                                                                                                                                                                                                                                                                                                                                                               |
| Type: Windows  Existing materials and finishes: PVC frames  Proposed materials and finishes:                                                                                                                                                                                                                                                                                                                                                                                                                                                                                                                                                                                                                                                                                                                                                                                                                                                                                                                                                                                                                                                                                                                                                                                                                                                                                                                                                                                                                                                                                                                                                   |
| Windows  Existing materials and finishes:  PVC frames  Proposed materials and finishes:                                                                                                                                                                                                                                                                                                                                                                                                                                                                                                                                                                                                                                                                                                                                                                                                                                                                                                                                                                                                                                                                                                                                                                                                                                                                                                                                                                                                                                                                                                                                                        |
| Windows  Existing materials and finishes:  PVC frames  Proposed materials and finishes:                                                                                                                                                                                                                                                                                                                                                                                                                                                                                                                                                                                                                                                                                                                                                                                                                                                                                                                                                                                                                                                                                                                                                                                                                                                                                                                                                                                                                                                                                                                                                        |
| Existing materials and finishes:  PVC frames  Proposed materials and finishes:                                                                                                                                                                                                                                                                                                                                                                                                                                                                                                                                                                                                                                                                                                                                                                                                                                                                                                                                                                                                                                                                                                                                                                                                                                                                                                                                                                                                                                                                                                                                                                 |
| PVC frames  Proposed materials and finishes:                                                                                                                                                                                                                                                                                                                                                                                                                                                                                                                                                                                                                                                                                                                                                                                                                                                                                                                                                                                                                                                                                                                                                                                                                                                                                                                                                                                                                                                                                                                                                                                                   |
|                                                                                                                                                                                                                                                                                                                                                                                                                                                                                                                                                                                                                                                                                                                                                                                                                                                                                                                                                                                                                                                                                                                                                                                                                                                                                                                                                                                                                                                                                                                                                                                                                                                |
| PVC frames                                                                                                                                                                                                                                                                                                                                                                                                                                                                                                                                                                                                                                                                                                                                                                                                                                                                                                                                                                                                                                                                                                                                                                                                                                                                                                                                                                                                                                                                                                                                                                                                                                     |
| 1 vo ilunio                                                                                                                                                                                                                                                                                                                                                                                                                                                                                                                                                                                                                                                                                                                                                                                                                                                                                                                                                                                                                                                                                                                                                                                                                                                                                                                                                                                                                                                                                                                                                                                                                                    |
|                                                                                                                                                                                                                                                                                                                                                                                                                                                                                                                                                                                                                                                                                                                                                                                                                                                                                                                                                                                                                                                                                                                                                                                                                                                                                                                                                                                                                                                                                                                                                                                                                                                |