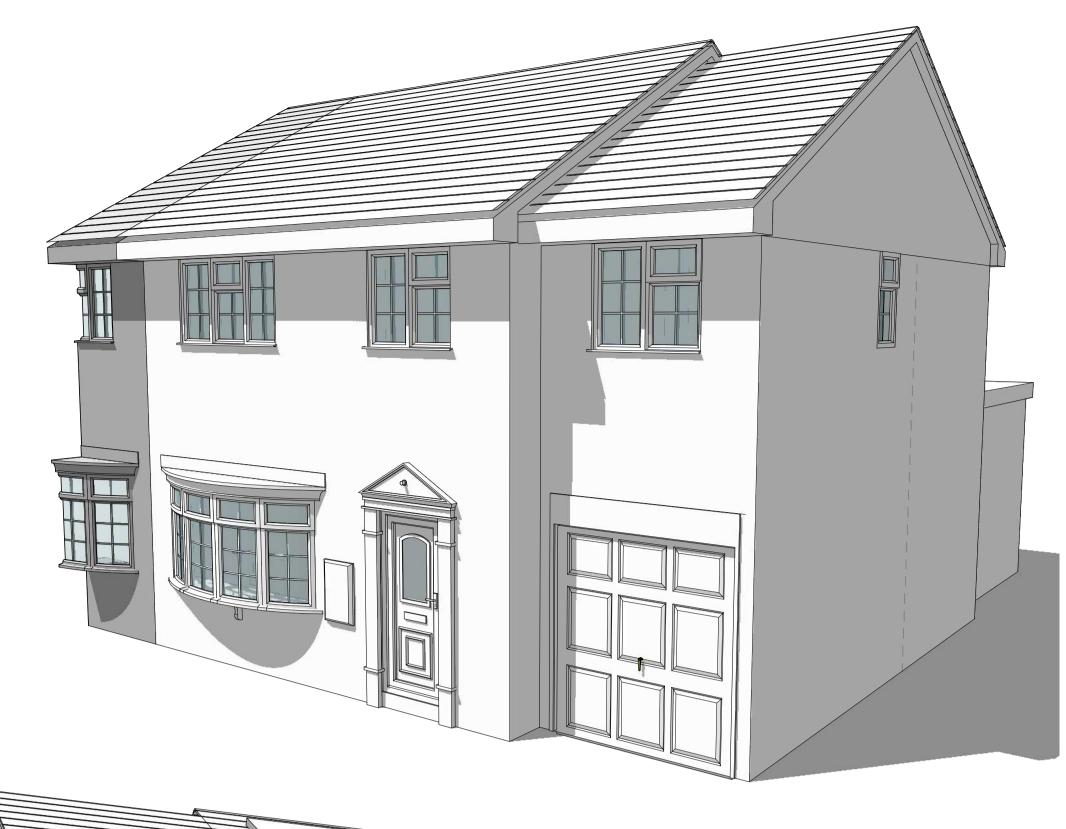

| escription of Proposed Works  asee describe the proposed works  Second storey extension over garage and single storey flat roof extension to rear  is the work already been started without consent?  Yes No  aterials  set the proposed development require any materials to be used externally?  Yes No  asee provide a description of existing and proposed materials and finishes to be used externally (including type, colour and name for each tetrial)  Type:  Walls  Existing materials and finishes: Red Brick  Proposed materials and finishes: Interlocking tiles  Proposed materials and finishes: Interlocking tiles & fiber glass flat roof to rear  Type: Windows  Existing materials and finishes: Proposed materials and finishes: |
|------------------------------------------------------------------------------------------------------------------------------------------------------------------------------------------------------------------------------------------------------------------------------------------------------------------------------------------------------------------------------------------------------------------------------------------------------------------------------------------------------------------------------------------------------------------------------------------------------------------------------------------------------------------------------------------------------------------------------------------------------------------------------------------------------------------------------------------------------------------------------------------------------------------------------------------------------------------------------------------------------------------------------------------------------------------------------------------------------------------------------------------------------------------------------------------------------------------------------------------------------------------------------------------------------------------------------------------------------------------------------------------------------------------------------------------------------------------------------------------------------------------------------------------------------------------------------------------------------------------------------------------------|
| escription of Proposed Works  asse describe the proposed works  Second storey extension over garage and single storey flat roof extension to rear  Is the work already been started without consent?  Yes No  aterials  aterials  as the proposed development require any materials to be used externally?  Yes Yes Yes Yes Yes Yes Yes Yes Yes Ye                                                                                                                                                                                                                                                                                                                                                                                                                                                                                                                                                                                                                                                                                                                                                                                                                                                                                                                                                                                                                                                                                                                                                                                                                                                                                             |
| escription of Proposed Works  asse describe the proposed works  Second storey extension over garage and single storey flat roof extension to rear  Is the work already been started without consent?  Yes No  aterials  aterials  as the proposed development require any materials to be used externally?  Yes Yes Yes Yes Yes Yes Yes Yes Yes Ye                                                                                                                                                                                                                                                                                                                                                                                                                                                                                                                                                                                                                                                                                                                                                                                                                                                                                                                                                                                                                                                                                                                                                                                                                                                                                             |
| escription of Proposed Works  asse describe the proposed works  Second storey extension over garage and single storey flat roof extension to rear  so the work already been started without consent?  Yes No  aterials  as the proposed development require any materials to be used externally?  Yes No  asses provide a description of existing and proposed materials and finishes to be used externally (including type, colour and name for each tental)  Type: Walls  Existing materials and finishes: Red Brick  Proposed materials and finishes: Interioxing illes  Proposed materials and finishes: Interioxing illes  Proposed materials and finishes: Interioxing illes & fiber glass flat roof to rear  Type: Windows  Existing materials and finishes: Interioxing illes & fiber glass flat roof to rear  Type: Windows  Existing materials and finishes: Proposed materials and finishes:                                                                                                                                                                                                                                                                                                                                                             |
| seed describe the proposed works  Second storey extension over garage and single storey flat roof extension to rear  is the work already been started without consent?  Yes No  aterials  set the proposed development require any materials to be used externally?  Yes No  sease provide a description of existing and proposed materials and finishes to be used externally (including type, colour and name for each sterial)  Type:  Walls  Existing materials and finishes: Red Brick  Proposed materials and finishes: Interlocking tiles  Proposed materials and finishes: Interlocking tiles  Proposed materials and finishes: Interlocking tiles  Proposed materials and finishes: Interlocking tiles & fiber glass flat roof to rear  Type: Windows  Existing materials and finishes: Proposed materials and finishes: Interlocking tiles & fiber glass flat roof to rear  Type: Windows  Existing materials and finishes: Proposed materials and finishes:                                                                                                                                                                                                                                                                                                                                                                                                 |
| seed describe the proposed works  Second storey extension over garage and single storey flat roof extension to rear  is the work already been started without consent?  Yes No  aterials  set the proposed development require any materials to be used externally?  Yes No  sease provide a description of existing and proposed materials and finishes to be used externally (including type, colour and name for each sterial)  Type:  Walls  Existing materials and finishes: Red Brick  Proposed materials and finishes: Interlocking tiles  Proposed materials and finishes: Interlocking tiles  Proposed materials and finishes: Interlocking tiles & fiber glass flat roof to rear  Type: Windows  Existing materials and finishes: Proposed materials and finishes: Interlocking tiles  Proposed materials and finishes: Interlocking tiles & fiber glass flat roof to rear  Type: Windows  Existing materials and finishes: Proposed materials and finishes:                                                                                                                                                                                                                                                                                                                                                                                                 |
| seed describe the proposed works  Second storey extension over garage and single storey flat roof extension to rear  Is the work already been started without consent?  Yes No  aterials  set the proposed development require any materials to be used externally?  Yes No  sease provide a description of existing and proposed materials and finishes to be used externally (including type, colour and name for each sterial)  Type:  Walls  Existing materials and finishes:  Red Brick  Proposed materials and finishes:  Red Brick  Type:  Roof  Existing materials and finishes:  Interlocking tiles  Proposed materials and finishes:  Interlocking tiles  Proposed materials and finishes:  Interlocking tiles & fiber glass flat roof to rear  Type:  Windows  Existing materials and finishes:  Proposed materials and finishes:  Interlocking tiles & fiber glass flat roof to rear  Type:  Windows  Existing materials and finishes:  Proposed materials and finishes:  Proposed materials and finishes:                                                                                                                                                                                                                                                                                                                                                                                                                                                                                                                                                                                                                         |
| seed describe the proposed works  Second storey extension over garage and single storey flat roof extension to rear  Is the work already been started without consent?  Yes No  aterials  set the proposed development require any materials to be used externally?  Yes No  sease provide a description of existing and proposed materials and finishes to be used externally (including type, colour and name for each sterial)  Type:  Walls  Existing materials and finishes:  Red Brick  Proposed materials and finishes:  Red Brick  Type:  Roof  Existing materials and finishes:  Interlocking tiles  Proposed materials and finishes:  Interlocking tiles  Proposed materials and finishes:  Interlocking tiles & fiber glass flat roof to rear  Type:  Windows  Existing materials and finishes:  Proposed materials and finishes:  Interlocking tiles & fiber glass flat roof to rear  Type:  Windows  Existing materials and finishes:  Proposed materials and finishes:  Proposed materials and finishes:                                                                                                                                                                                                                                                                                                                                                                                                                                                                                                                                                                                                                         |
| Second storey extension over garage and single storey flat roof extension to rear  is the work already been started without consent?  Yes No  aterials  es the proposed development require any materials to be used externally?  Yes No asse provide a description of existing and proposed materials and finishes to be used externally (including type, colour and name for each sterial)  Type: Walts  Existing materials and finishes: Red Brick  Proposed materials and finishes: Red Brick  Proposed materials and finishes: Interlocking tiles  Proposed materials and finishes: Interlocking tiles  Proposed materials and finishes: Interlocking tiles & fiber glass flat roof to rear  Type: Windows  Existing materials and finishes: Proposed materials and finishes:                                                                                                                                                                                                                                                                                                                                                                                                                                                                                  |
| is the work already been started without consent? Yes No  aterials les the proposed development require any materials to be used externally? Yes No less the proposed development require any materials to be used externally? Yes No less provide a description of existing and proposed materials and finishes to be used externally (including type, colour and name for each iterial)  Type: Walls  Existing materials and finishes: Red Brick  Type: Roof  Existing materials and finishes: Interlocking tiles  Proposed materials and finishes: Interlocking tiles  Proposed materials and finishes: Interlocking tiles & fiber glass flat roof to rear  Type: Windows  Existing materials and finishes: Proposed materials and finishes:                                                                                                                                                                                                                                                                                                                                                                                                                                                                                                                                                                                                                                                                                                                           |
| aterials  ses the proposed development require any materials to be used externally?  Yes  No  asse provide a description of existing and proposed materials and finishes to be used externally (including type, colour and name for each aterial)  Type:  Walls  Existing materials and finishes: Red Brick  Type: Roof  Existing materials and finishes: Interiocking tiles  Proposed materials and finishes: Interiocking tiles & fiber glass flat roof to rear  Type: Windows  Existing materials and finishes: Proposed materials and finishes:                                                                                                                                                                                                                                                                                                                                                                                                                                                                                                                                                                                                                                                                                                                                                  |
| aterials  es the proposed development require any materials to be used externally?  Yes No  sase provide a description of existing and proposed materials and finishes to be used externally (including type, colour and name for each aterial)  Type: Walls Existing materials and finishes: Red Brick  Proposed materials and finishes: Red Brick  Type: Existing materials and finishes: Interiocking tiles Proposed materials and finishes: Interiocking tiles & fiber glass flat roof to rear  Type: Windows Existing materials and finishes: Proposed materials and finishes:                                                                                                                                                                                                                                                                                                                                                                                                                                                                                                                                                                                                                                                                                                                                                   |
| aterials  set the proposed development require any materials to be used externally?  Yes  No  sease provide a description of existing and proposed materials and finishes to be used externally (including type, colour and name for each aterial)  Type:  Walls  Existing materials and finishes: Red Brick  Proposed materials and finishes: Red Brick  Type: Roof  Existing materials and finishes: Interlocking tiles  Proposed materials and finishes: Interlocking tiles & fiber glass flat roof to rear  Type: Windows  Existing materials and finishes: Proposed materials and finishes:                                                                                                                                                                                                                                                                                                                                                                                                                                                                                                                                                                                                                                                                                                                                      |
| res the proposed development require any materials to be used externally? Yes No rease provide a description of existing and proposed materials and finishes to be used externally (including type, colour and name for each aterial)  Type: Walls Existing materials and finishes: Red Brick  Proposed materials and finishes: Red Brick  Type: Roof Existing materials and finishes: Interlocking tiles  Proposed materials and finishes: Interlocking tiles & fiber glass flat roof to rear  Type: Windows Existing materials and finishes: PVC frames  Proposed materials and finishes: Proposed materials and finishes:                                                                                                                                                                                                                                                                                                                                                                                                                                                                                                                                                                                                                                                                                                                                                                                                                                                                                                                                                                                                                   |
| res the proposed development require any materials to be used externally? Yes No  asse provide a description of existing and proposed materials and finishes to be used externally (including type, colour and name for each aterial)  Type: Walls Existing materials and finishes: Red Brick  Proposed materials and finishes: Red Brick  Type: Roof Existing materials and finishes: Interlocking tiles  Proposed materials and finishes: Interlocking tiles & fiber glass flat roof to rear  Type: Windows Existing materials and finishes: PVC frames  Proposed materials and finishes: Proposed materials and finishes:                                                                                                                                                                                                                                                                                                                                                                                                                                                                                                                                                                                                                                                                                                                                                                                                                                                                                                                                                                                                                   |
| res the proposed development require any materials to be used externally? Yes No  asse provide a description of existing and proposed materials and finishes to be used externally (including type, colour and name for each aterial)  Type: Walls Existing materials and finishes: Red Brick  Proposed materials and finishes: Red Brick  Type: Roof Existing materials and finishes: Interlocking tiles  Proposed materials and finishes: Interlocking tiles & fiber glass flat roof to rear  Type: Windows Existing materials and finishes: PVC frames  Proposed materials and finishes: Proposed materials and finishes:                                                                                                                                                                                                                                                                                                                                                                                                                                                                                                                                                                                                                                                                                                                                                                                                                                                                                                                                                                                                                   |
| Yes No ease provide a description of existing and proposed materials and finishes to be used externally (including type, colour and name for each aterial)  Type: Walls Existing materials and finishes: Red Brick  Proposed materials and finishes: Red Brick  Type: Roof Existing materials and finishes: Interlocking tiles Proposed materials and finishes: Interlocking tiles & fiber glass flat roof to rear  Type: Walls  Existing materials and finishes: Interlocking tiles & fiber glass flat roof to rear  Type: Walls Existing materials and finishes: Proposed materials and finishes: Proposed materials and finishes: Proposed materials and finishes: PVC frames Proposed materials and finishes:                                                                                                                                                                                                                                                                                                                                                                                                                                                                                                                                                                                                                                                                                                                                                                                                                                                                                                                              |
| No passe provide a description of existing and proposed materials and finishes to be used externally (including type, colour and name for each sterial)  Type: Walls Existing materials and finishes: Red Brick  Proposed materials and finishes: Red Brick  Type: Roof Existing materials and finishes: Interlocking tiles Proposed materials and finishes: Interlocking tiles & fiber glass flat roof to rear  Type: Windows Existing materials and finishes: PVC frames Proposed materials and finishes:                                                                                                                                                                                                                                                                                                                                                                                                                                                                                                                                                                                                                                                                                                                                                                                                                                                                                                                                                                                                                                                                                                                                    |
| ease provide a description of existing and proposed materials and finishes to be used externally (including type, colour and name for each aterial)  Type: Walls Existing materials and finishes: Red Brick  Proposed materials and finishes: Red Brick  Type: Roof Existing materials and finishes: Interlocking tiles  Proposed materials and finishes: Interlocking tiles & fiber glass flat roof to rear  Type: Windows Existing materials and finishes: Proposed materials and finishes:                                                                                                                                                                                                                                                                                                                                                                                                                                                                                                                                                                                                                                                                                                                                                                                                                                                                                                                                                                                                              |
| Type: Walls  Existing materials and finishes: Red Brick  Proposed materials and finishes: Red Brick  Type: Roof  Existing materials and finishes: Interlocking tiles  Proposed materials and finishes: Interlocking tiles & fiber glass flat roof to rear  Type: Windows  Existing materials and finishes: Proposed materials and finishes:                                                                                                                                                                                                                                                                                                                                                                                                                                                                                                                                                                                                                                                                                                                                                                                                                                                                                                                                                                                                                                                                                                                                                                |
| Type: Walls  Existing materials and finishes: Red Brick  Proposed materials and finishes: Red Brick  Type: Roof  Existing materials and finishes: Interlocking tiles  Proposed materials and finishes: Interlocking tiles & fiber glass flat roof to rear  Type: Windows  Existing materials and finishes: Proposed materials and finishes:                                                                                                                                                                                                                                                                                                                                                                                                                                                                                                                                                                                                                                                                                                                                                                                                                                                                                                                                                                                                                                                                                                                                                                |
| Walls  Existing materials and finishes: Red Brick  Proposed materials and finishes: Red Brick  Type: Roof  Existing materials and finishes: Interlocking tiles  Proposed materials and finishes: Interlocking tiles & fiber glass flat roof to rear  Type: Windows  Existing materials and finishes: PVC frames  Proposed materials and finishes:                                                                                                                                                                                                                                                                                                                                                                                                                                                                                                                                                                                                                                                                                                                                                                                                                                                                                                                                                                                                                                                                                                                                                                                                                                                                                              |
| Walls  Existing materials and finishes: Red Brick  Proposed materials and finishes: Red Brick  Type: Roof  Existing materials and finishes: Interlocking tiles  Proposed materials and finishes: Interlocking tiles & fiber glass flat roof to rear  Type: Windows  Existing materials and finishes: PVC frames  Proposed materials and finishes:                                                                                                                                                                                                                                                                                                                                                                                                                                                                                                                                                                                                                                                                                                                                                                                                                                                                                                                                                                                                                                                                                                                                                                                                                                                                                              |
| Red Brick  Proposed materials and finishes: Red Brick  Type: Roof  Existing materials and finishes: Interlocking tiles  Proposed materials and finishes: Interlocking tiles & fiber glass flat roof to rear  Type: Windows  Existing materials and finishes: PVC frames  Proposed materials and finishes:                                                                                                                                                                                                                                                                                                                                                                                                                                                                                                                                                                                                                                                                                                                                                                                                                                                                                                                                                                                                                                                                                                                                                                                                                                                                                                                                      |
| Proposed materials and finishes: Red Brick  Type: Roof Existing materials and finishes: Interlocking tiles Proposed materials and finishes: Interlocking tiles & filber glass flat roof to rear  Type: Windows Existing materials and finishes: PVC frames Proposed materials and finishes:                                                                                                                                                                                                                                                                                                                                                                                                                                                                                                                                                                                                                                                                                                                                                                                                                                                                                                                                                                                                                                                                                                                                                                                                                                                                                                                                                    |
| Type: Roof  Existing materials and finishes: Interlocking tiles  Proposed materials and finishes: Interlocking tiles & fiber glass flat roof to rear  Type: Windows  Existing materials and finishes: PVC frames  Proposed materials and finishes:                                                                                                                                                                                                                                                                                                                                                                                                                                                                                                                                                                                                                                                                                                                                                                                                                                                                                                                                                                                                                                                                                                                                                                                                                                                                                                                                                                                             |
| Type: Roof  Existing materials and finishes: Interlocking tiles  Proposed materials and finishes: Interlocking tiles & fiber glass flat roof to rear  Type: Windows  Existing materials and finishes: PVC frames  Proposed materials and finishes:                                                                                                                                                                                                                                                                                                                                                                                                                                                                                                                                                                                                                                                                                                                                                                                                                                                                                                                                                                                                                                                                                                                                                                                                                                                                                                                                                                                             |
| Existing materials and finishes: Interlocking tiles  Proposed materials and finishes: Interlocking tiles & fiber glass flat roof to rear  Type: Windows  Existing materials and finishes: PVC frames  Proposed materials and finishes:                                                                                                                                                                                                                                                                                                                                                                                                                                                                                                                                                                                                                                                                                                                                                                                                                                                                                                                                                                                                                                                                                                                                                                                                                                                                                                                                                                                                         |
| Existing materials and finishes: Interlocking tiles  Proposed materials and finishes: Interlocking tiles & fiber glass flat roof to rear  Type: Windows  Existing materials and finishes: PVC frames  Proposed materials and finishes:                                                                                                                                                                                                                                                                                                                                                                                                                                                                                                                                                                                                                                                                                                                                                                                                                                                                                                                                                                                                                                                                                                                                                                                                                                                                                                                                                                                                         |
| Existing materials and finishes: Interlocking tiles  Proposed materials and finishes: Interlocking tiles & fiber glass flat roof to rear  Type: Windows  Existing materials and finishes: PVC frames  Proposed materials and finishes:                                                                                                                                                                                                                                                                                                                                                                                                                                                                                                                                                                                                                                                                                                                                                                                                                                                                                                                                                                                                                                                                                                                                                                                                                                                                                                                                                                                                         |
| Interlocking tiles  Proposed materials and finishes: Interlocking tiles & fiber glass flat roof to rear  Type: Windows  Existing materials and finishes: PVC frames  Proposed materials and finishes:                                                                                                                                                                                                                                                                                                                                                                                                                                                                                                                                                                                                                                                                                                                                                                                                                                                                                                                                                                                                                                                                                                                                                                                                                                                                                                                                                                                                                                          |
| Interlocking tiles & fiber glass flat roof to rear  Type: Windows  Existing materials and finishes: PVC frames  Proposed materials and finishes:                                                                                                                                                                                                                                                                                                                                                                                                                                                                                                                                                                                                                                                                                                                                                                                                                                                                                                                                                                                                                                                                                                                                                                                                                                                                                                                                                                                                                                                                                               |
| Type: Windows  Existing materials and finishes: PVC frames  Proposed materials and finishes:                                                                                                                                                                                                                                                                                                                                                                                                                                                                                                                                                                                                                                                                                                                                                                                                                                                                                                                                                                                                                                                                                                                                                                                                                                                                                                                                                                                                                                                                                                                                                   |
| Windows  Existing materials and finishes:  PVC frames  Proposed materials and finishes:                                                                                                                                                                                                                                                                                                                                                                                                                                                                                                                                                                                                                                                                                                                                                                                                                                                                                                                                                                                                                                                                                                                                                                                                                                                                                                                                                                                                                                                                                                                                                        |
| Windows  Existing materials and finishes:  PVC frames  Proposed materials and finishes:                                                                                                                                                                                                                                                                                                                                                                                                                                                                                                                                                                                                                                                                                                                                                                                                                                                                                                                                                                                                                                                                                                                                                                                                                                                                                                                                                                                                                                                                                                                                                        |
| Existing materials and finishes:  PVC frames  Proposed materials and finishes:                                                                                                                                                                                                                                                                                                                                                                                                                                                                                                                                                                                                                                                                                                                                                                                                                                                                                                                                                                                                                                                                                                                                                                                                                                                                                                                                                                                                                                                                                                                                                                 |
| PVC frames  Proposed materials and finishes:                                                                                                                                                                                                                                                                                                                                                                                                                                                                                                                                                                                                                                                                                                                                                                                                                                                                                                                                                                                                                                                                                                                                                                                                                                                                                                                                                                                                                                                                                                                                                                                                   |
|                                                                                                                                                                                                                                                                                                                                                                                                                                                                                                                                                                                                                                                                                                                                                                                                                                                                                                                                                                                                                                                                                                                                                                                                                                                                                                                                                                                                                                                                                                                                                                                                                                                |
| PVC frames                                                                                                                                                                                                                                                                                                                                                                                                                                                                                                                                                                                                                                                                                                                                                                                                                                                                                                                                                                                                                                                                                                                                                                                                                                                                                                                                                                                                                                                                                                                                                                                                                                     |
| 1 vo ilunio                                                                                                                                                                                                                                                                                                                                                                                                                                                                                                                                                                                                                                                                                                                                                                                                                                                                                                                                                                                                                                                                                                                                                                                                                                                                                                                                                                                                                                                                                                                                                                                                                                    |
|                                                                                                                                                                                                                                                                                                                                                                                                                                                                                                                                                                                                                                                                                                                                                                                                                                                                                                                                                                                                                                                                                                                                                                                                                                                                                                                                                                                                                                                                                                                                                                                                                                                |