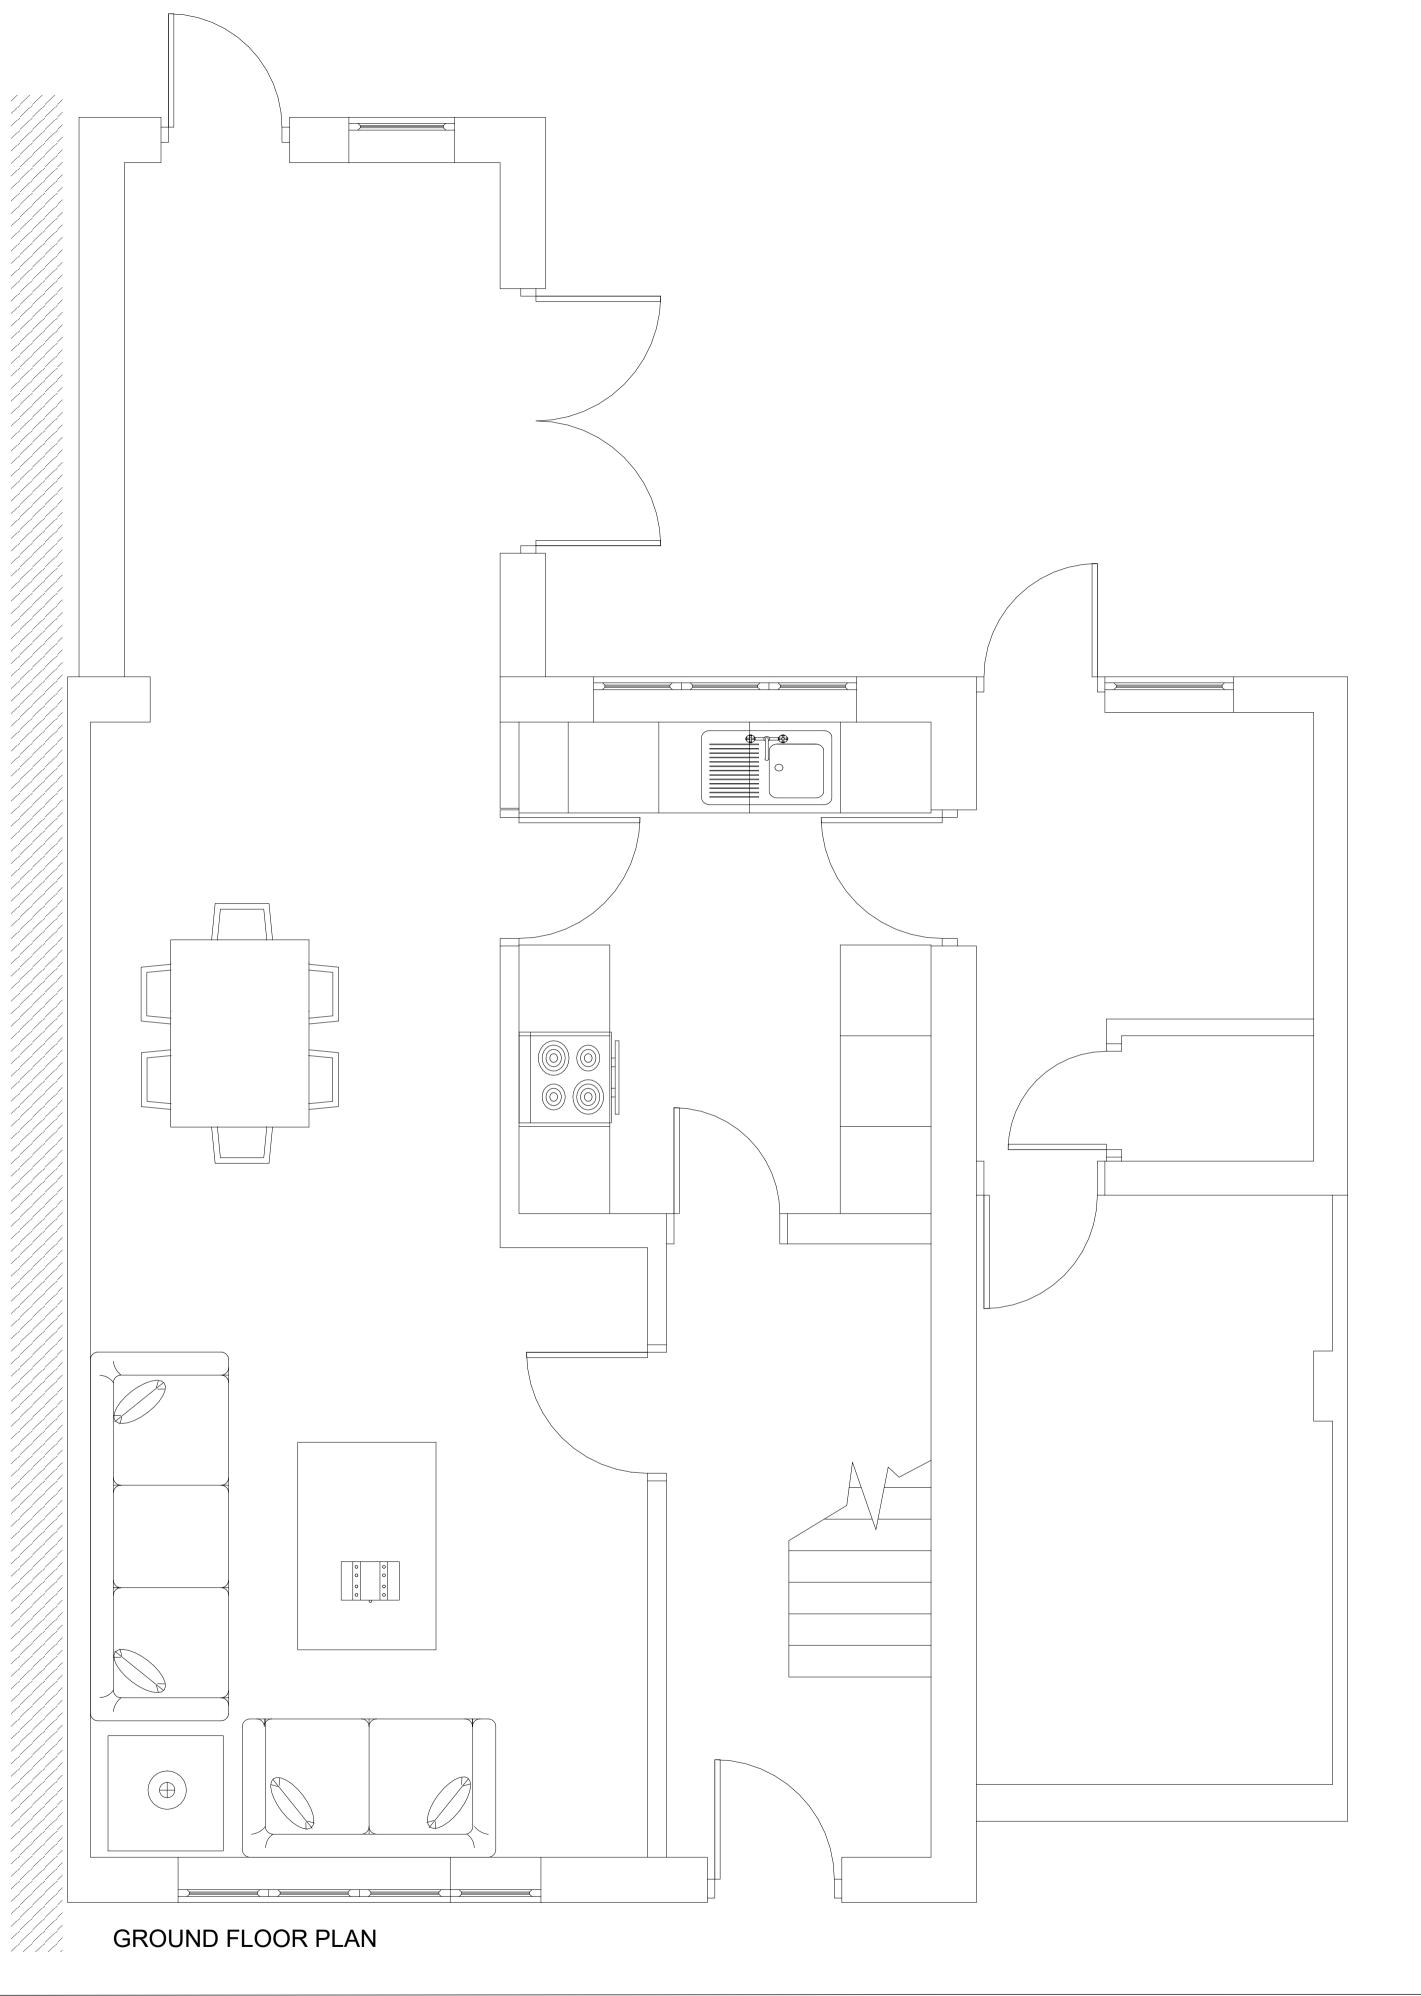

| escription of Proposed Works  asee describe the proposed works  Second storey extension over garage and single storey flat roof extension to rear  is the work already been started without consent?  Yes No  aterials  set the proposed development require any materials to be used externally?  Yes No  asee provide a description of existing and proposed materials and finishes to be used externally (including type, colour and name for each tetrial)  Type:  Walls  Existing materials and finishes: Red Brick  Proposed materials and finishes: Interlocking tiles  Proposed materials and finishes: Interlocking tiles & fiber glass flat roof to rear  Type: Windows  Existing materials and finishes: Proposed materials and finishes: |
|------------------------------------------------------------------------------------------------------------------------------------------------------------------------------------------------------------------------------------------------------------------------------------------------------------------------------------------------------------------------------------------------------------------------------------------------------------------------------------------------------------------------------------------------------------------------------------------------------------------------------------------------------------------------------------------------------------------------------------------------------------------------------------------------------------------------------------------------------------------------------------------------------------------------------------------------------------------------------------------------------------------------------------------------------------------------------------------------------------------------------------------------------------------------------------------------------------------------------------------------------------------------------------------------------------------------------------------------------------------------------------------------------------------------------------------------------------------------------------------------------------------------------------------------------------------------------------------------------------------------------------------------|
| escription of Proposed Works  asse describe the proposed works  Second storey extension over garage and single storey flat roof extension to rear  Is the work already been started without consent?  Yes No  aterials  aterials  as the proposed development require any materials to be used externally?  Yes Yes Yes Yes Yes Yes Yes Yes Yes Ye                                                                                                                                                                                                                                                                                                                                                                                                                                                                                                                                                                                                                                                                                                                                                                                                                                                                                                                                                                                                                                                                                                                                                                                                                                                                                             |
| escription of Proposed Works  asse describe the proposed works  Second storey extension over garage and single storey flat roof extension to rear  Is the work already been started without consent?  Yes No  aterials  aterials  as the proposed development require any materials to be used externally?  Yes Yes Yes Yes Yes Yes Yes Yes Yes Ye                                                                                                                                                                                                                                                                                                                                                                                                                                                                                                                                                                                                                                                                                                                                                                                                                                                                                                                                                                                                                                                                                                                                                                                                                                                                                             |
| escription of Proposed Works  asse describe the proposed works  Second storey extension over garage and single storey flat roof extension to rear  so the work already been started without consent?  Yes No  aterials  as the proposed development require any materials to be used externally?  Yes No  asses provide a description of existing and proposed materials and finishes to be used externally (including type, colour and name for each tental)  Type: Walls  Existing materials and finishes: Red Brick  Proposed materials and finishes: Interioxing illes  Proposed materials and finishes: Interioxing illes  Proposed materials and finishes: Interioxing illes & fiber glass flat roof to rear  Type: Windows  Existing materials and finishes: Interioxing illes & fiber glass flat roof to rear  Type: Windows  Existing materials and finishes: Proposed materials and finishes:                                                                                                                                                                                                                                                                                                                                                             |
| seed describe the proposed works  Second storey extension over garage and single storey flat roof extension to rear  is the work already been started without consent?  Yes No  aterials  set the proposed development require any materials to be used externally?  Yes No  sease provide a description of existing and proposed materials and finishes to be used externally (including type, colour and name for each sterial)  Type:  Walls  Existing materials and finishes: Red Brick  Proposed materials and finishes: Interlocking tiles  Proposed materials and finishes: Interlocking tiles  Proposed materials and finishes: Interlocking tiles  Proposed materials and finishes: Interlocking tiles & fiber glass flat roof to rear  Type: Windows  Existing materials and finishes: Proposed materials and finishes: Interlocking tiles & fiber glass flat roof to rear  Type: Windows  Existing materials and finishes: Proposed materials and finishes:                                                                                                                                                                                                                                                                                                                                                                                                 |
| seed describe the proposed works  Second storey extension over garage and single storey flat roof extension to rear  is the work already been started without consent?  Yes No  aterials  set the proposed development require any materials to be used externally?  Yes No  sease provide a description of existing and proposed materials and finishes to be used externally (including type, colour and name for each sterial)  Type:  Walls  Existing materials and finishes: Red Brick  Proposed materials and finishes: Interlocking tiles  Proposed materials and finishes: Interlocking tiles  Proposed materials and finishes: Interlocking tiles & fiber glass flat roof to rear  Type: Windows  Existing materials and finishes: Proposed materials and finishes: Interlocking tiles  Proposed materials and finishes: Interlocking tiles & fiber glass flat roof to rear  Type: Windows  Existing materials and finishes: Proposed materials and finishes:                                                                                                                                                                                                                                                                                                                                                                                                 |
| seed describe the proposed works  Second storey extension over garage and single storey flat roof extension to rear  Is the work already been started without consent?  Yes No  aterials  set the proposed development require any materials to be used externally?  Yes No  sease provide a description of existing and proposed materials and finishes to be used externally (including type, colour and name for each sterial)  Type:  Walls  Existing materials and finishes:  Red Brick  Proposed materials and finishes:  Red Brick  Type:  Roof  Existing materials and finishes:  Interlocking tiles  Proposed materials and finishes:  Interlocking tiles  Proposed materials and finishes:  Interlocking tiles & fiber glass flat roof to rear  Type:  Windows  Existing materials and finishes:  Proposed materials and finishes:  Interlocking tiles & fiber glass flat roof to rear  Type:  Windows  Existing materials and finishes:  Proposed materials and finishes:  Proposed materials and finishes:                                                                                                                                                                                                                                                                                                                                                                                                                                                                                                                                                                                                                         |
| seed describe the proposed works  Second storey extension over garage and single storey flat roof extension to rear  Is the work already been started without consent?  Yes No  aterials  set the proposed development require any materials to be used externally?  Yes No  sease provide a description of existing and proposed materials and finishes to be used externally (including type, colour and name for each sterial)  Type:  Walls  Existing materials and finishes:  Red Brick  Proposed materials and finishes:  Red Brick  Type:  Roof  Existing materials and finishes:  Interlocking tiles  Proposed materials and finishes:  Interlocking tiles  Proposed materials and finishes:  Interlocking tiles & fiber glass flat roof to rear  Type:  Windows  Existing materials and finishes:  Proposed materials and finishes:  Interlocking tiles & fiber glass flat roof to rear  Type:  Windows  Existing materials and finishes:  Proposed materials and finishes:  Proposed materials and finishes:                                                                                                                                                                                                                                                                                                                                                                                                                                                                                                                                                                                                                         |
| Second storey extension over garage and single storey flat roof extension to rear  is the work already been started without consent?  Yes No  aterials  es the proposed development require any materials to be used externally?  Yes No asse provide a description of existing and proposed materials and finishes to be used externally (including type, colour and name for each sterial)  Type: Walts  Existing materials and finishes: Red Brick  Proposed materials and finishes: Red Brick  Proposed materials and finishes: Interlocking tiles  Proposed materials and finishes: Interlocking tiles  Proposed materials and finishes: Interlocking tiles & fiber glass flat roof to rear  Type: Windows  Existing materials and finishes: Proposed materials and finishes:                                                                                                                                                                                                                                                                                                                                                                                                                                                                                  |
| is the work already been started without consent? Yes No  aterials les the proposed development require any materials to be used externally? Yes No less the proposed development require any materials to be used externally? Yes No less provide a description of existing and proposed materials and finishes to be used externally (including type, colour and name for each iterial)  Type: Walls  Existing materials and finishes: Red Brick  Type: Roof  Existing materials and finishes: Interlocking tiles  Proposed materials and finishes: Interlocking tiles  Proposed materials and finishes: Interlocking tiles & fiber glass flat roof to rear  Type: Windows  Existing materials and finishes: Proposed materials and finishes:                                                                                                                                                                                                                                                                                                                                                                                                                                                                                                                                                                                                                                                                                                                           |
| aterials  ses the proposed development require any materials to be used externally?  Yes  No  asse provide a description of existing and proposed materials and finishes to be used externally (including type, colour and name for each aterial)  Type:  Walls  Existing materials and finishes: Red Brick  Type: Roof  Existing materials and finishes: Interiocking tiles  Proposed materials and finishes: Interiocking tiles & fiber glass flat roof to rear  Type: Windows  Existing materials and finishes: Proposed materials and finishes:                                                                                                                                                                                                                                                                                                                                                                                                                                                                                                                                                                                                                                                                                                                                                  |
| aterials  es the proposed development require any materials to be used externally?  Yes No  sase provide a description of existing and proposed materials and finishes to be used externally (including type, colour and name for each aterial)  Type: Walls Existing materials and finishes: Red Brick  Proposed materials and finishes: Red Brick  Type: Existing materials and finishes: Interiocking tiles Proposed materials and finishes: Interiocking tiles & fiber glass flat roof to rear  Type: Windows Existing materials and finishes: Proposed materials and finishes:                                                                                                                                                                                                                                                                                                                                                                                                                                                                                                                                                                                                                                                                                                                                                   |
| aterials  set the proposed development require any materials to be used externally?  Yes  No  sease provide a description of existing and proposed materials and finishes to be used externally (including type, colour and name for each aterial)  Type:  Walls  Existing materials and finishes: Red Brick  Proposed materials and finishes: Red Brick  Type: Roof  Existing materials and finishes: Interlocking tiles  Proposed materials and finishes: Interlocking tiles & fiber glass flat roof to rear  Type: Windows  Existing materials and finishes: Proposed materials and finishes:                                                                                                                                                                                                                                                                                                                                                                                                                                                                                                                                                                                                                                                                                                                                      |
| res the proposed development require any materials to be used externally? Yes No rease provide a description of existing and proposed materials and finishes to be used externally (including type, colour and name for each aterial)  Type: Walls Existing materials and finishes: Red Brick  Proposed materials and finishes: Red Brick  Type: Roof Existing materials and finishes: Interlocking tiles  Proposed materials and finishes: Interlocking tiles & fiber glass flat roof to rear  Type: Windows Existing materials and finishes: PVC frames  Proposed materials and finishes: Proposed materials and finishes:                                                                                                                                                                                                                                                                                                                                                                                                                                                                                                                                                                                                                                                                                                                                                                                                                                                                                                                                                                                                                   |
| res the proposed development require any materials to be used externally? Yes No  asse provide a description of existing and proposed materials and finishes to be used externally (including type, colour and name for each aterial)  Type: Walls Existing materials and finishes: Red Brick  Proposed materials and finishes: Red Brick  Type: Roof Existing materials and finishes: Interlocking tiles  Proposed materials and finishes: Interlocking tiles & fiber glass flat roof to rear  Type: Windows Existing materials and finishes: PVC frames  Proposed materials and finishes: Proposed materials and finishes:                                                                                                                                                                                                                                                                                                                                                                                                                                                                                                                                                                                                                                                                                                                                                                                                                                                                                                                                                                                                                   |
| res the proposed development require any materials to be used externally? Yes No  asse provide a description of existing and proposed materials and finishes to be used externally (including type, colour and name for each aterial)  Type: Walls Existing materials and finishes: Red Brick  Proposed materials and finishes: Red Brick  Type: Roof Existing materials and finishes: Interlocking tiles  Proposed materials and finishes: Interlocking tiles & fiber glass flat roof to rear  Type: Windows Existing materials and finishes: PVC frames  Proposed materials and finishes: Proposed materials and finishes:                                                                                                                                                                                                                                                                                                                                                                                                                                                                                                                                                                                                                                                                                                                                                                                                                                                                                                                                                                                                                   |
| Yes No ease provide a description of existing and proposed materials and finishes to be used externally (including type, colour and name for each aterial)  Type: Walls Existing materials and finishes: Red Brick  Proposed materials and finishes: Red Brick  Type: Roof Existing materials and finishes: Interlocking tiles Proposed materials and finishes: Interlocking tiles & fiber glass flat roof to rear  Type: Walls  Existing materials and finishes: Interlocking tiles & fiber glass flat roof to rear  Type: Walls Existing materials and finishes: Proposed materials and finishes: Proposed materials and finishes: Proposed materials and finishes: PVC frames Proposed materials and finishes:                                                                                                                                                                                                                                                                                                                                                                                                                                                                                                                                                                                                                                                                                                                                                                                                                                                                                                                              |
| No passe provide a description of existing and proposed materials and finishes to be used externally (including type, colour and name for each sterial)  Type: Walls Existing materials and finishes: Red Brick  Proposed materials and finishes: Red Brick  Type: Roof Existing materials and finishes: Interlocking tiles Proposed materials and finishes: Interlocking tiles & fiber glass flat roof to rear  Type: Windows Existing materials and finishes: PVC frames Proposed materials and finishes:                                                                                                                                                                                                                                                                                                                                                                                                                                                                                                                                                                                                                                                                                                                                                                                                                                                                                                                                                                                                                                                                                                                                    |
| ease provide a description of existing and proposed materials and finishes to be used externally (including type, colour and name for each aterial)  Type: Walls Existing materials and finishes: Red Brick  Proposed materials and finishes: Red Brick  Type: Roof Existing materials and finishes: Interlocking tiles  Proposed materials and finishes: Interlocking tiles & fiber glass flat roof to rear  Type: Windows Existing materials and finishes: Proposed materials and finishes:                                                                                                                                                                                                                                                                                                                                                                                                                                                                                                                                                                                                                                                                                                                                                                                                                                                                                                                                                                                                              |
| Type: Walls  Existing materials and finishes: Red Brick  Proposed materials and finishes: Red Brick  Type: Roof  Existing materials and finishes: Interlocking tiles  Proposed materials and finishes: Interlocking tiles & fiber glass flat roof to rear  Type: Windows  Existing materials and finishes: Proposed materials and finishes:                                                                                                                                                                                                                                                                                                                                                                                                                                                                                                                                                                                                                                                                                                                                                                                                                                                                                                                                                                                                                                                                                                                                                                |
| Type: Walls  Existing materials and finishes: Red Brick  Proposed materials and finishes: Red Brick  Type: Roof  Existing materials and finishes: Interlocking tiles  Proposed materials and finishes: Interlocking tiles & fiber glass flat roof to rear  Type: Windows  Existing materials and finishes: Proposed materials and finishes:                                                                                                                                                                                                                                                                                                                                                                                                                                                                                                                                                                                                                                                                                                                                                                                                                                                                                                                                                                                                                                                                                                                                                                |
| Walls  Existing materials and finishes: Red Brick  Proposed materials and finishes: Red Brick  Type: Roof  Existing materials and finishes: Interlocking tiles  Proposed materials and finishes: Interlocking tiles & fiber glass flat roof to rear  Type: Windows  Existing materials and finishes: PVC frames  Proposed materials and finishes:                                                                                                                                                                                                                                                                                                                                                                                                                                                                                                                                                                                                                                                                                                                                                                                                                                                                                                                                                                                                                                                                                                                                                                                                                                                                                              |
| Walls  Existing materials and finishes: Red Brick  Proposed materials and finishes: Red Brick  Type: Roof  Existing materials and finishes: Interlocking tiles  Proposed materials and finishes: Interlocking tiles & fiber glass flat roof to rear  Type: Windows  Existing materials and finishes: PVC frames  Proposed materials and finishes:                                                                                                                                                                                                                                                                                                                                                                                                                                                                                                                                                                                                                                                                                                                                                                                                                                                                                                                                                                                                                                                                                                                                                                                                                                                                                              |
| Red Brick  Proposed materials and finishes: Red Brick  Type: Roof  Existing materials and finishes: Interlocking tiles  Proposed materials and finishes: Interlocking tiles & fiber glass flat roof to rear  Type: Windows  Existing materials and finishes: PVC frames  Proposed materials and finishes:                                                                                                                                                                                                                                                                                                                                                                                                                                                                                                                                                                                                                                                                                                                                                                                                                                                                                                                                                                                                                                                                                                                                                                                                                                                                                                                                      |
| Proposed materials and finishes: Red Brick  Type: Roof Existing materials and finishes: Interlocking tiles Proposed materials and finishes: Interlocking tiles & filber glass flat roof to rear  Type: Windows Existing materials and finishes: PVC frames Proposed materials and finishes:                                                                                                                                                                                                                                                                                                                                                                                                                                                                                                                                                                                                                                                                                                                                                                                                                                                                                                                                                                                                                                                                                                                                                                                                                                                                                                                                                    |
| Type: Roof  Existing materials and finishes: Interlocking tiles  Proposed materials and finishes: Interlocking tiles & fiber glass flat roof to rear  Type: Windows  Existing materials and finishes: PVC frames  Proposed materials and finishes:                                                                                                                                                                                                                                                                                                                                                                                                                                                                                                                                                                                                                                                                                                                                                                                                                                                                                                                                                                                                                                                                                                                                                                                                                                                                                                                                                                                             |
| Type: Roof  Existing materials and finishes: Interlocking tiles  Proposed materials and finishes: Interlocking tiles & fiber glass flat roof to rear  Type: Windows  Existing materials and finishes: PVC frames  Proposed materials and finishes:                                                                                                                                                                                                                                                                                                                                                                                                                                                                                                                                                                                                                                                                                                                                                                                                                                                                                                                                                                                                                                                                                                                                                                                                                                                                                                                                                                                             |
| Existing materials and finishes: Interlocking tiles  Proposed materials and finishes: Interlocking tiles & fiber glass flat roof to rear  Type: Windows  Existing materials and finishes: PVC frames  Proposed materials and finishes:                                                                                                                                                                                                                                                                                                                                                                                                                                                                                                                                                                                                                                                                                                                                                                                                                                                                                                                                                                                                                                                                                                                                                                                                                                                                                                                                                                                                         |
| Existing materials and finishes: Interlocking tiles  Proposed materials and finishes: Interlocking tiles & fiber glass flat roof to rear  Type: Windows  Existing materials and finishes: PVC frames  Proposed materials and finishes:                                                                                                                                                                                                                                                                                                                                                                                                                                                                                                                                                                                                                                                                                                                                                                                                                                                                                                                                                                                                                                                                                                                                                                                                                                                                                                                                                                                                         |
| Existing materials and finishes: Interlocking tiles  Proposed materials and finishes: Interlocking tiles & fiber glass flat roof to rear  Type: Windows  Existing materials and finishes: PVC frames  Proposed materials and finishes:                                                                                                                                                                                                                                                                                                                                                                                                                                                                                                                                                                                                                                                                                                                                                                                                                                                                                                                                                                                                                                                                                                                                                                                                                                                                                                                                                                                                         |
| Interlocking tiles  Proposed materials and finishes: Interlocking tiles & fiber glass flat roof to rear  Type: Windows  Existing materials and finishes: PVC frames  Proposed materials and finishes:                                                                                                                                                                                                                                                                                                                                                                                                                                                                                                                                                                                                                                                                                                                                                                                                                                                                                                                                                                                                                                                                                                                                                                                                                                                                                                                                                                                                                                          |
| Interlocking tiles & fiber glass flat roof to rear  Type: Windows  Existing materials and finishes: PVC frames  Proposed materials and finishes:                                                                                                                                                                                                                                                                                                                                                                                                                                                                                                                                                                                                                                                                                                                                                                                                                                                                                                                                                                                                                                                                                                                                                                                                                                                                                                                                                                                                                                                                                               |
| Type: Windows  Existing materials and finishes: PVC frames  Proposed materials and finishes:                                                                                                                                                                                                                                                                                                                                                                                                                                                                                                                                                                                                                                                                                                                                                                                                                                                                                                                                                                                                                                                                                                                                                                                                                                                                                                                                                                                                                                                                                                                                                   |
| Windows  Existing materials and finishes:  PVC frames  Proposed materials and finishes:                                                                                                                                                                                                                                                                                                                                                                                                                                                                                                                                                                                                                                                                                                                                                                                                                                                                                                                                                                                                                                                                                                                                                                                                                                                                                                                                                                                                                                                                                                                                                        |
| Windows  Existing materials and finishes:  PVC frames  Proposed materials and finishes:                                                                                                                                                                                                                                                                                                                                                                                                                                                                                                                                                                                                                                                                                                                                                                                                                                                                                                                                                                                                                                                                                                                                                                                                                                                                                                                                                                                                                                                                                                                                                        |
| Existing materials and finishes:  PVC frames  Proposed materials and finishes:                                                                                                                                                                                                                                                                                                                                                                                                                                                                                                                                                                                                                                                                                                                                                                                                                                                                                                                                                                                                                                                                                                                                                                                                                                                                                                                                                                                                                                                                                                                                                                 |
| PVC frames  Proposed materials and finishes:                                                                                                                                                                                                                                                                                                                                                                                                                                                                                                                                                                                                                                                                                                                                                                                                                                                                                                                                                                                                                                                                                                                                                                                                                                                                                                                                                                                                                                                                                                                                                                                                   |
|                                                                                                                                                                                                                                                                                                                                                                                                                                                                                                                                                                                                                                                                                                                                                                                                                                                                                                                                                                                                                                                                                                                                                                                                                                                                                                                                                                                                                                                                                                                                                                                                                                                |
| PVC frames                                                                                                                                                                                                                                                                                                                                                                                                                                                                                                                                                                                                                                                                                                                                                                                                                                                                                                                                                                                                                                                                                                                                                                                                                                                                                                                                                                                                                                                                                                                                                                                                                                     |
| 1 vo ilunio                                                                                                                                                                                                                                                                                                                                                                                                                                                                                                                                                                                                                                                                                                                                                                                                                                                                                                                                                                                                                                                                                                                                                                                                                                                                                                                                                                                                                                                                                                                                                                                                                                    |
|                                                                                                                                                                                                                                                                                                                                                                                                                                                                                                                                                                                                                                                                                                                                                                                                                                                                                                                                                                                                                                                                                                                                                                                                                                                                                                                                                                                                                                                                                                                                                                                                                                                |