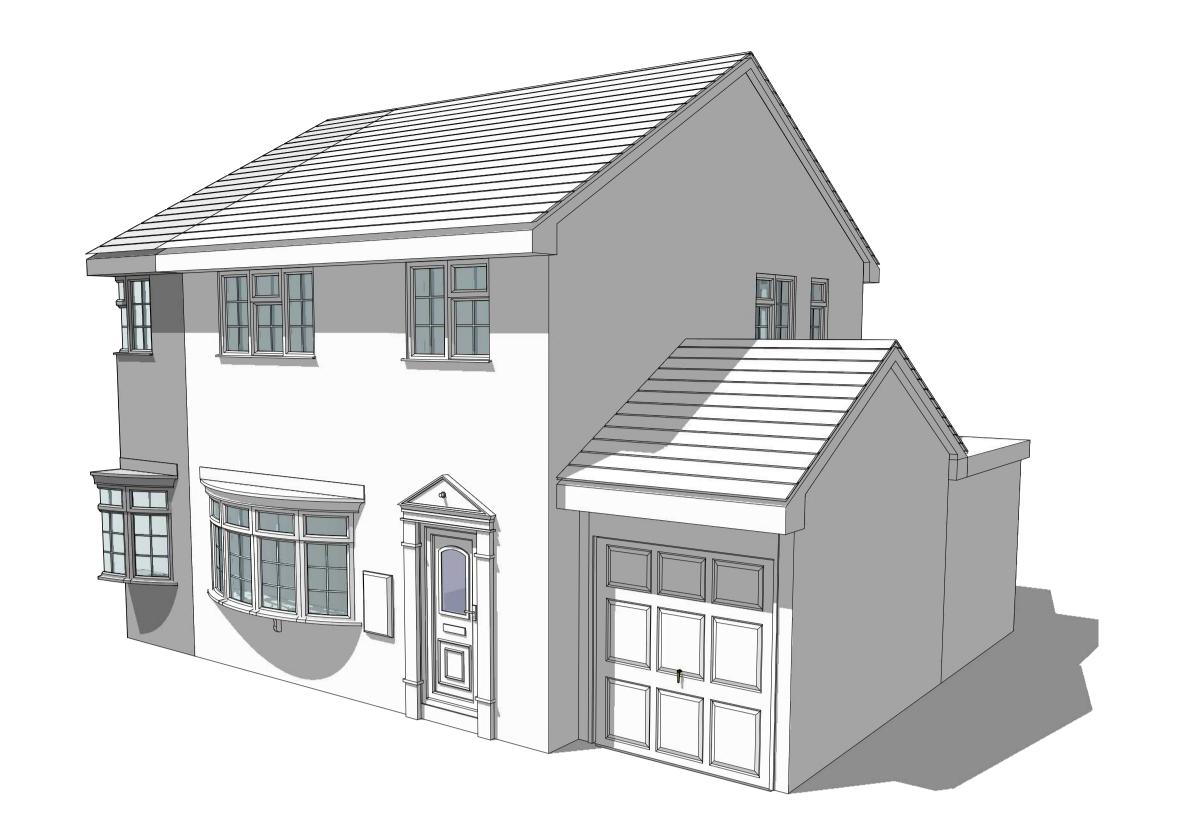

| escription of Proposed Works  asee describe the proposed works  Second storey extension over garage and single storey flat roof extension to rear  is the work already been started without consent?  Yes No  aterials  set the proposed development require any materials to be used externally?  Yes No  asee provide a description of existing and proposed materials and finishes to be used externally (including type, colour and name for each tetrial)  Type:  Walls  Existing materials and finishes: Red Brick  Proposed materials and finishes: Interlocking tiles  Proposed materials and finishes: Interlocking tiles & fiber glass flat roof to rear  Type: Windows  Existing materials and finishes: Proposed materials and finishes: |
|------------------------------------------------------------------------------------------------------------------------------------------------------------------------------------------------------------------------------------------------------------------------------------------------------------------------------------------------------------------------------------------------------------------------------------------------------------------------------------------------------------------------------------------------------------------------------------------------------------------------------------------------------------------------------------------------------------------------------------------------------------------------------------------------------------------------------------------------------------------------------------------------------------------------------------------------------------------------------------------------------------------------------------------------------------------------------------------------------------------------------------------------------------------------------------------------------------------------------------------------------------------------------------------------------------------------------------------------------------------------------------------------------------------------------------------------------------------------------------------------------------------------------------------------------------------------------------------------------------------------------------------------|
| escription of Proposed Works  asse describe the proposed works  Second storey extension over garage and single storey flat roof extension to rear  Is the work already been started without consent?  Yes No  aterials  aterials  as the proposed development require any materials to be used externally?  Yes Yes Yes Yes Yes Yes Yes Yes Yes Ye                                                                                                                                                                                                                                                                                                                                                                                                                                                                                                                                                                                                                                                                                                                                                                                                                                                                                                                                                                                                                                                                                                                                                                                                                                                                                             |
| escription of Proposed Works  asse describe the proposed works  Second storey extension over garage and single storey flat roof extension to rear  Is the work already been started without consent?  Yes No  aterials  aterials  as the proposed development require any materials to be used externally?  Yes Yes Yes Yes Yes Yes Yes Yes Yes Ye                                                                                                                                                                                                                                                                                                                                                                                                                                                                                                                                                                                                                                                                                                                                                                                                                                                                                                                                                                                                                                                                                                                                                                                                                                                                                             |
| escription of Proposed Works  asse describe the proposed works  Second storey extension over garage and single storey flat roof extension to rear  so the work already been started without consent?  Yes No  aterials  as the proposed development require any materials to be used externally?  Yes No  asses provide a description of existing and proposed materials and finishes to be used externally (including type, colour and name for each tental)  Type: Walls  Existing materials and finishes: Red Brick  Proposed materials and finishes: Interioxing illes  Proposed materials and finishes: Interioxing illes  Proposed materials and finishes: Interioxing illes & fiber glass flat roof to rear  Type: Windows  Existing materials and finishes: Interioxing illes & fiber glass flat roof to rear  Type: Windows  Existing materials and finishes: Proposed materials and finishes:                                                                                                                                                                                                                                                                                                                                                             |
| seed describe the proposed works  Second storey extension over garage and single storey flat roof extension to rear  is the work already been started without consent?  Yes No  aterials  set the proposed development require any materials to be used externally?  Yes No  sease provide a description of existing and proposed materials and finishes to be used externally (including type, colour and name for each sterial)  Type:  Walls  Existing materials and finishes: Red Brick  Proposed materials and finishes: Interlocking tiles  Proposed materials and finishes: Interlocking tiles  Proposed materials and finishes: Interlocking tiles  Proposed materials and finishes: Interlocking tiles & fiber glass flat roof to rear  Type: Windows  Existing materials and finishes: Proposed materials and finishes: Interlocking tiles & fiber glass flat roof to rear  Type: Windows  Existing materials and finishes: Proposed materials and finishes:                                                                                                                                                                                                                                                                                                                                                                                                 |
| seed describe the proposed works  Second storey extension over garage and single storey flat roof extension to rear  is the work already been started without consent?  Yes No  aterials  set the proposed development require any materials to be used externally?  Yes No  sease provide a description of existing and proposed materials and finishes to be used externally (including type, colour and name for each sterial)  Type:  Walls  Existing materials and finishes: Red Brick  Proposed materials and finishes: Interlocking tiles  Proposed materials and finishes: Interlocking tiles  Proposed materials and finishes: Interlocking tiles & fiber glass flat roof to rear  Type: Windows  Existing materials and finishes: Proposed materials and finishes: Interlocking tiles  Proposed materials and finishes: Interlocking tiles & fiber glass flat roof to rear  Type: Windows  Existing materials and finishes: Proposed materials and finishes:                                                                                                                                                                                                                                                                                                                                                                                                 |
| seed describe the proposed works  Second storey extension over garage and single storey flat roof extension to rear  Is the work already been started without consent?  Yes No  aterials  set the proposed development require any materials to be used externally?  Yes No  sease provide a description of existing and proposed materials and finishes to be used externally (including type, colour and name for each sterial)  Type:  Walls  Existing materials and finishes:  Red Brick  Proposed materials and finishes:  Red Brick  Type:  Roof  Existing materials and finishes:  Interlocking tiles  Proposed materials and finishes:  Interlocking tiles  Proposed materials and finishes:  Interlocking tiles & fiber glass flat roof to rear  Type:  Windows  Existing materials and finishes:  Proposed materials and finishes:  Interlocking tiles & fiber glass flat roof to rear  Type:  Windows  Existing materials and finishes:  Proposed materials and finishes:  Proposed materials and finishes:                                                                                                                                                                                                                                                                                                                                                                                                                                                                                                                                                                                                                         |
| seed describe the proposed works  Second storey extension over garage and single storey flat roof extension to rear  Is the work already been started without consent?  Yes No  aterials  set the proposed development require any materials to be used externally?  Yes No  sease provide a description of existing and proposed materials and finishes to be used externally (including type, colour and name for each sterial)  Type:  Walls  Existing materials and finishes:  Red Brick  Proposed materials and finishes:  Red Brick  Type:  Roof  Existing materials and finishes:  Interlocking tiles  Proposed materials and finishes:  Interlocking tiles  Proposed materials and finishes:  Interlocking tiles & fiber glass flat roof to rear  Type:  Windows  Existing materials and finishes:  Proposed materials and finishes:  Interlocking tiles & fiber glass flat roof to rear  Type:  Windows  Existing materials and finishes:  Proposed materials and finishes:  Proposed materials and finishes:                                                                                                                                                                                                                                                                                                                                                                                                                                                                                                                                                                                                                         |
| Second storey extension over garage and single storey flat roof extension to rear  is the work already been started without consent?  Yes No  aterials  es the proposed development require any materials to be used externally?  Yes No asse provide a description of existing and proposed materials and finishes to be used externally (including type, colour and name for each sterial)  Type: Walts  Existing materials and finishes: Red Brick  Proposed materials and finishes: Red Brick  Proposed materials and finishes: Interlocking tiles  Proposed materials and finishes: Interlocking tiles  Proposed materials and finishes: Interlocking tiles & fiber glass flat roof to rear  Type: Windows  Existing materials and finishes: Proposed materials and finishes:                                                                                                                                                                                                                                                                                                                                                                                                                                                                                  |
| is the work already been started without consent? Yes No  aterials les the proposed development require any materials to be used externally? Yes No less the proposed development require any materials to be used externally? Yes No less provide a description of existing and proposed materials and finishes to be used externally (including type, colour and name for each iterial)  Type: Walls  Existing materials and finishes: Red Brick  Type: Roof  Existing materials and finishes: Interlocking tiles  Proposed materials and finishes: Interlocking tiles  Proposed materials and finishes: Interlocking tiles & fiber glass flat roof to rear  Type: Windows  Existing materials and finishes: Proposed materials and finishes:                                                                                                                                                                                                                                                                                                                                                                                                                                                                                                                                                                                                                                                                                                                           |
| aterials  ses the proposed development require any materials to be used externally?  Yes  No  asse provide a description of existing and proposed materials and finishes to be used externally (including type, colour and name for each aterial)  Type:  Walls  Existing materials and finishes: Red Brick  Type: Roof  Existing materials and finishes: Interiocking tiles  Proposed materials and finishes: Interiocking tiles & fiber glass flat roof to rear  Type: Windows  Existing materials and finishes: Proposed materials and finishes:                                                                                                                                                                                                                                                                                                                                                                                                                                                                                                                                                                                                                                                                                                                                                  |
| aterials  es the proposed development require any materials to be used externally?  Yes No  sase provide a description of existing and proposed materials and finishes to be used externally (including type, colour and name for each aterial)  Type: Walls Existing materials and finishes: Red Brick  Proposed materials and finishes: Red Brick  Type: Existing materials and finishes: Interiocking tiles Proposed materials and finishes: Interiocking tiles & fiber glass flat roof to rear  Type: Windows Existing materials and finishes: Proposed materials and finishes:                                                                                                                                                                                                                                                                                                                                                                                                                                                                                                                                                                                                                                                                                                                                                   |
| aterials  set the proposed development require any materials to be used externally?  Yes  No  sease provide a description of existing and proposed materials and finishes to be used externally (including type, colour and name for each aterial)  Type:  Walls  Existing materials and finishes: Red Brick  Proposed materials and finishes: Red Brick  Type: Roof  Existing materials and finishes: Interlocking tiles  Proposed materials and finishes: Interlocking tiles & fiber glass flat roof to rear  Type: Windows  Existing materials and finishes: Proposed materials and finishes:                                                                                                                                                                                                                                                                                                                                                                                                                                                                                                                                                                                                                                                                                                                                      |
| res the proposed development require any materials to be used externally? Yes No rease provide a description of existing and proposed materials and finishes to be used externally (including type, colour and name for each aterial)  Type: Walls Existing materials and finishes: Red Brick  Proposed materials and finishes: Red Brick  Type: Roof Existing materials and finishes: Interlocking tiles  Proposed materials and finishes: Interlocking tiles & fiber glass flat roof to rear  Type: Windows Existing materials and finishes: PVC frames  Proposed materials and finishes: Proposed materials and finishes:                                                                                                                                                                                                                                                                                                                                                                                                                                                                                                                                                                                                                                                                                                                                                                                                                                                                                                                                                                                                                   |
| res the proposed development require any materials to be used externally? Yes No  asse provide a description of existing and proposed materials and finishes to be used externally (including type, colour and name for each aterial)  Type: Walls Existing materials and finishes: Red Brick  Proposed materials and finishes: Red Brick  Type: Roof Existing materials and finishes: Interlocking tiles  Proposed materials and finishes: Interlocking tiles & fiber glass flat roof to rear  Type: Windows Existing materials and finishes: PVC frames  Proposed materials and finishes: Proposed materials and finishes:                                                                                                                                                                                                                                                                                                                                                                                                                                                                                                                                                                                                                                                                                                                                                                                                                                                                                                                                                                                                                   |
| res the proposed development require any materials to be used externally? Yes No  asse provide a description of existing and proposed materials and finishes to be used externally (including type, colour and name for each aterial)  Type: Walls Existing materials and finishes: Red Brick  Proposed materials and finishes: Red Brick  Type: Roof Existing materials and finishes: Interlocking tiles  Proposed materials and finishes: Interlocking tiles & fiber glass flat roof to rear  Type: Windows Existing materials and finishes: PVC frames  Proposed materials and finishes: Proposed materials and finishes:                                                                                                                                                                                                                                                                                                                                                                                                                                                                                                                                                                                                                                                                                                                                                                                                                                                                                                                                                                                                                   |
| Yes No ease provide a description of existing and proposed materials and finishes to be used externally (including type, colour and name for each aterial)  Type: Walls Existing materials and finishes: Red Brick  Proposed materials and finishes: Red Brick  Type: Roof Existing materials and finishes: Interlocking tiles Proposed materials and finishes: Interlocking tiles & fiber glass flat roof to rear  Type: Walls  Existing materials and finishes: Interlocking tiles & fiber glass flat roof to rear  Type: Walls Existing materials and finishes: Proposed materials and finishes: Proposed materials and finishes: Proposed materials and finishes: PVC frames Proposed materials and finishes:                                                                                                                                                                                                                                                                                                                                                                                                                                                                                                                                                                                                                                                                                                                                                                                                                                                                                                                              |
| No passe provide a description of existing and proposed materials and finishes to be used externally (including type, colour and name for each sterial)  Type: Walls Existing materials and finishes: Red Brick  Proposed materials and finishes: Red Brick  Type: Roof Existing materials and finishes: Interlocking tiles Proposed materials and finishes: Interlocking tiles & fiber glass flat roof to rear  Type: Windows Existing materials and finishes: PVC frames Proposed materials and finishes:                                                                                                                                                                                                                                                                                                                                                                                                                                                                                                                                                                                                                                                                                                                                                                                                                                                                                                                                                                                                                                                                                                                                    |
| ease provide a description of existing and proposed materials and finishes to be used externally (including type, colour and name for each aterial)  Type: Walls Existing materials and finishes: Red Brick  Proposed materials and finishes: Red Brick  Type: Roof Existing materials and finishes: Interlocking tiles  Proposed materials and finishes: Interlocking tiles & fiber glass flat roof to rear  Type: Windows Existing materials and finishes: Proposed materials and finishes:                                                                                                                                                                                                                                                                                                                                                                                                                                                                                                                                                                                                                                                                                                                                                                                                                                                                                                                                                                                                              |
| Type: Walls  Existing materials and finishes: Red Brick  Proposed materials and finishes: Red Brick  Type: Roof  Existing materials and finishes: Interlocking tiles  Proposed materials and finishes: Interlocking tiles & fiber glass flat roof to rear  Type: Windows  Existing materials and finishes: Proposed materials and finishes:                                                                                                                                                                                                                                                                                                                                                                                                                                                                                                                                                                                                                                                                                                                                                                                                                                                                                                                                                                                                                                                                                                                                                                |
| Type: Walls  Existing materials and finishes: Red Brick  Proposed materials and finishes: Red Brick  Type: Roof  Existing materials and finishes: Interlocking tiles  Proposed materials and finishes: Interlocking tiles & fiber glass flat roof to rear  Type: Windows  Existing materials and finishes: Proposed materials and finishes:                                                                                                                                                                                                                                                                                                                                                                                                                                                                                                                                                                                                                                                                                                                                                                                                                                                                                                                                                                                                                                                                                                                                                                |
| Walls  Existing materials and finishes: Red Brick  Proposed materials and finishes: Red Brick  Type: Roof  Existing materials and finishes: Interlocking tiles  Proposed materials and finishes: Interlocking tiles & fiber glass flat roof to rear  Type: Windows  Existing materials and finishes: PVC frames  Proposed materials and finishes:                                                                                                                                                                                                                                                                                                                                                                                                                                                                                                                                                                                                                                                                                                                                                                                                                                                                                                                                                                                                                                                                                                                                                                                                                                                                                              |
| Walls  Existing materials and finishes: Red Brick  Proposed materials and finishes: Red Brick  Type: Roof  Existing materials and finishes: Interlocking tiles  Proposed materials and finishes: Interlocking tiles & fiber glass flat roof to rear  Type: Windows  Existing materials and finishes: PVC frames  Proposed materials and finishes:                                                                                                                                                                                                                                                                                                                                                                                                                                                                                                                                                                                                                                                                                                                                                                                                                                                                                                                                                                                                                                                                                                                                                                                                                                                                                              |
| Red Brick  Proposed materials and finishes: Red Brick  Type: Roof  Existing materials and finishes: Interlocking tiles  Proposed materials and finishes: Interlocking tiles & fiber glass flat roof to rear  Type: Windows  Existing materials and finishes: PVC frames  Proposed materials and finishes:                                                                                                                                                                                                                                                                                                                                                                                                                                                                                                                                                                                                                                                                                                                                                                                                                                                                                                                                                                                                                                                                                                                                                                                                                                                                                                                                      |
| Proposed materials and finishes: Red Brick  Type: Roof Existing materials and finishes: Interlocking tiles Proposed materials and finishes: Interlocking tiles & filber glass flat roof to rear  Type: Windows Existing materials and finishes: PVC frames Proposed materials and finishes:                                                                                                                                                                                                                                                                                                                                                                                                                                                                                                                                                                                                                                                                                                                                                                                                                                                                                                                                                                                                                                                                                                                                                                                                                                                                                                                                                    |
| Type: Roof  Existing materials and finishes: Interlocking tiles  Proposed materials and finishes: Interlocking tiles & fiber glass flat roof to rear  Type: Windows  Existing materials and finishes: PVC frames  Proposed materials and finishes:                                                                                                                                                                                                                                                                                                                                                                                                                                                                                                                                                                                                                                                                                                                                                                                                                                                                                                                                                                                                                                                                                                                                                                                                                                                                                                                                                                                             |
| Type: Roof  Existing materials and finishes: Interlocking tiles  Proposed materials and finishes: Interlocking tiles & fiber glass flat roof to rear  Type: Windows  Existing materials and finishes: PVC frames  Proposed materials and finishes:                                                                                                                                                                                                                                                                                                                                                                                                                                                                                                                                                                                                                                                                                                                                                                                                                                                                                                                                                                                                                                                                                                                                                                                                                                                                                                                                                                                             |
| Existing materials and finishes: Interlocking tiles  Proposed materials and finishes: Interlocking tiles & fiber glass flat roof to rear  Type: Windows  Existing materials and finishes: PVC frames  Proposed materials and finishes:                                                                                                                                                                                                                                                                                                                                                                                                                                                                                                                                                                                                                                                                                                                                                                                                                                                                                                                                                                                                                                                                                                                                                                                                                                                                                                                                                                                                         |
| Existing materials and finishes: Interlocking tiles  Proposed materials and finishes: Interlocking tiles & fiber glass flat roof to rear  Type: Windows  Existing materials and finishes: PVC frames  Proposed materials and finishes:                                                                                                                                                                                                                                                                                                                                                                                                                                                                                                                                                                                                                                                                                                                                                                                                                                                                                                                                                                                                                                                                                                                                                                                                                                                                                                                                                                                                         |
| Existing materials and finishes: Interlocking tiles  Proposed materials and finishes: Interlocking tiles & fiber glass flat roof to rear  Type: Windows  Existing materials and finishes: PVC frames  Proposed materials and finishes:                                                                                                                                                                                                                                                                                                                                                                                                                                                                                                                                                                                                                                                                                                                                                                                                                                                                                                                                                                                                                                                                                                                                                                                                                                                                                                                                                                                                         |
| Interlocking tiles  Proposed materials and finishes: Interlocking tiles & fiber glass flat roof to rear  Type: Windows  Existing materials and finishes: PVC frames  Proposed materials and finishes:                                                                                                                                                                                                                                                                                                                                                                                                                                                                                                                                                                                                                                                                                                                                                                                                                                                                                                                                                                                                                                                                                                                                                                                                                                                                                                                                                                                                                                          |
| Interlocking tiles & fiber glass flat roof to rear  Type: Windows  Existing materials and finishes: PVC frames  Proposed materials and finishes:                                                                                                                                                                                                                                                                                                                                                                                                                                                                                                                                                                                                                                                                                                                                                                                                                                                                                                                                                                                                                                                                                                                                                                                                                                                                                                                                                                                                                                                                                               |
| Type: Windows  Existing materials and finishes: PVC frames  Proposed materials and finishes:                                                                                                                                                                                                                                                                                                                                                                                                                                                                                                                                                                                                                                                                                                                                                                                                                                                                                                                                                                                                                                                                                                                                                                                                                                                                                                                                                                                                                                                                                                                                                   |
| Windows  Existing materials and finishes:  PVC frames  Proposed materials and finishes:                                                                                                                                                                                                                                                                                                                                                                                                                                                                                                                                                                                                                                                                                                                                                                                                                                                                                                                                                                                                                                                                                                                                                                                                                                                                                                                                                                                                                                                                                                                                                        |
| Windows  Existing materials and finishes:  PVC frames  Proposed materials and finishes:                                                                                                                                                                                                                                                                                                                                                                                                                                                                                                                                                                                                                                                                                                                                                                                                                                                                                                                                                                                                                                                                                                                                                                                                                                                                                                                                                                                                                                                                                                                                                        |
| Existing materials and finishes:  PVC frames  Proposed materials and finishes:                                                                                                                                                                                                                                                                                                                                                                                                                                                                                                                                                                                                                                                                                                                                                                                                                                                                                                                                                                                                                                                                                                                                                                                                                                                                                                                                                                                                                                                                                                                                                                 |
| PVC frames  Proposed materials and finishes:                                                                                                                                                                                                                                                                                                                                                                                                                                                                                                                                                                                                                                                                                                                                                                                                                                                                                                                                                                                                                                                                                                                                                                                                                                                                                                                                                                                                                                                                                                                                                                                                   |
|                                                                                                                                                                                                                                                                                                                                                                                                                                                                                                                                                                                                                                                                                                                                                                                                                                                                                                                                                                                                                                                                                                                                                                                                                                                                                                                                                                                                                                                                                                                                                                                                                                                |
| PVC frames                                                                                                                                                                                                                                                                                                                                                                                                                                                                                                                                                                                                                                                                                                                                                                                                                                                                                                                                                                                                                                                                                                                                                                                                                                                                                                                                                                                                                                                                                                                                                                                                                                     |
| 1 vo ilunio                                                                                                                                                                                                                                                                                                                                                                                                                                                                                                                                                                                                                                                                                                                                                                                                                                                                                                                                                                                                                                                                                                                                                                                                                                                                                                                                                                                                                                                                                                                                                                                                                                    |
|                                                                                                                                                                                                                                                                                                                                                                                                                                                                                                                                                                                                                                                                                                                                                                                                                                                                                                                                                                                                                                                                                                                                                                                                                                                                                                                                                                                                                                                                                                                                                                                                                                                |