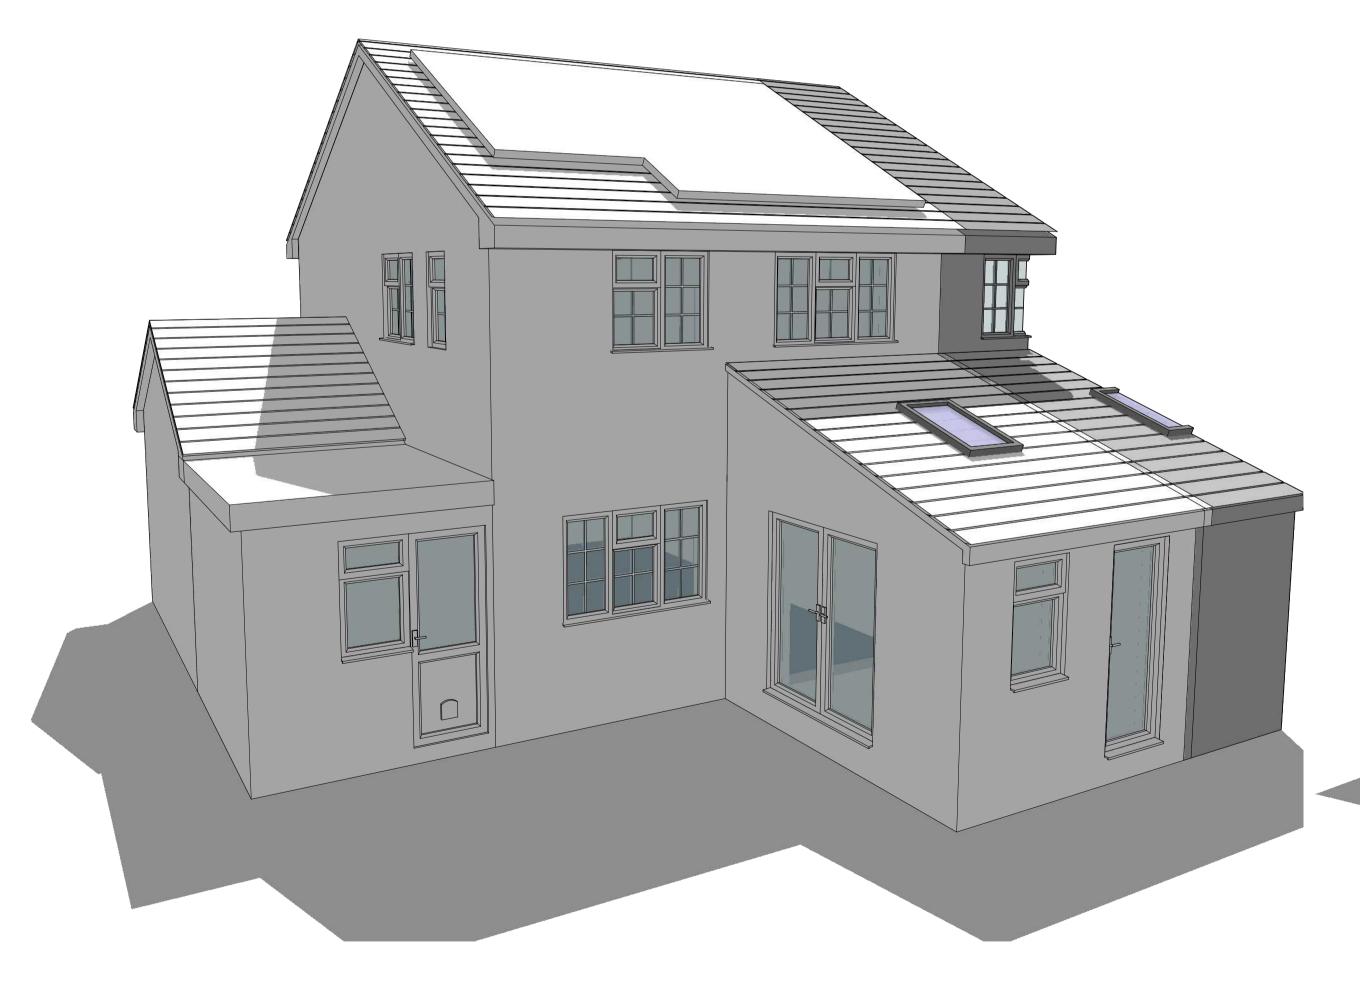

| escription of Proposed Works  asee describe the proposed works  Second storey extension over garage and single storey flat roof extension to rear  is the work already been started without consent?  Yes No  aterials  set the proposed development require any materials to be used externally?  Yes No  asee provide a description of existing and proposed materials and finishes to be used externally (including type, colour and name for each tetrial)  Type:  Walls  Existing materials and finishes: Red Brick  Proposed materials and finishes: Interlocking tiles  Proposed materials and finishes: Interlocking tiles & fiber glass flat roof to rear  Type: Windows  Existing materials and finishes: Proposed materials and finishes: |
|------------------------------------------------------------------------------------------------------------------------------------------------------------------------------------------------------------------------------------------------------------------------------------------------------------------------------------------------------------------------------------------------------------------------------------------------------------------------------------------------------------------------------------------------------------------------------------------------------------------------------------------------------------------------------------------------------------------------------------------------------------------------------------------------------------------------------------------------------------------------------------------------------------------------------------------------------------------------------------------------------------------------------------------------------------------------------------------------------------------------------------------------------------------------------------------------------------------------------------------------------------------------------------------------------------------------------------------------------------------------------------------------------------------------------------------------------------------------------------------------------------------------------------------------------------------------------------------------------------------------------------------------|
| escription of Proposed Works  asse describe the proposed works  Second storey extension over garage and single storey flat roof extension to rear  Is the work already been started without consent?  Yes No  aterials  aterials  as the proposed development require any materials to be used externally?  Yes Yes Yes Yes Yes Yes Yes Yes Yes Ye                                                                                                                                                                                                                                                                                                                                                                                                                                                                                                                                                                                                                                                                                                                                                                                                                                                                                                                                                                                                                                                                                                                                                                                                                                                                                             |
| escription of Proposed Works  asse describe the proposed works  Second storey extension over garage and single storey flat roof extension to rear  Is the work already been started without consent?  Yes No  aterials  aterials  as the proposed development require any materials to be used externally?  Yes Yes Yes Yes Yes Yes Yes Yes Yes Ye                                                                                                                                                                                                                                                                                                                                                                                                                                                                                                                                                                                                                                                                                                                                                                                                                                                                                                                                                                                                                                                                                                                                                                                                                                                                                             |
| escription of Proposed Works  asse describe the proposed works  Second storey extension over garage and single storey flat roof extension to rear  so the work already been started without consent?  Yes No  aterials  as the proposed development require any materials to be used externally?  Yes No  asses provide a description of existing and proposed materials and finishes to be used externally (including type, colour and name for each tental)  Type: Walls  Existing materials and finishes: Red Brick  Proposed materials and finishes: Interioxing illes  Proposed materials and finishes: Interioxing illes  Proposed materials and finishes: Interioxing illes & fiber glass flat roof to rear  Type: Windows  Existing materials and finishes: Interioxing illes & fiber glass flat roof to rear  Type: Windows  Existing materials and finishes: Proposed materials and finishes:                                                                                                                                                                                                                                                                                                                                                             |
| seed describe the proposed works  Second storey extension over garage and single storey flat roof extension to rear  is the work already been started without consent?  Yes No  aterials  set the proposed development require any materials to be used externally?  Yes No  sease provide a description of existing and proposed materials and finishes to be used externally (including type, colour and name for each sterial)  Type:  Walls  Existing materials and finishes: Red Brick  Proposed materials and finishes: Interlocking tiles  Proposed materials and finishes: Interlocking tiles  Proposed materials and finishes: Interlocking tiles  Proposed materials and finishes: Interlocking tiles & fiber glass flat roof to rear  Type: Windows  Existing materials and finishes: Proposed materials and finishes: Interlocking tiles & fiber glass flat roof to rear  Type: Windows  Existing materials and finishes: Proposed materials and finishes:                                                                                                                                                                                                                                                                                                                                                                                                 |
| seed describe the proposed works  Second storey extension over garage and single storey flat roof extension to rear  is the work already been started without consent?  Yes No  aterials  set the proposed development require any materials to be used externally?  Yes No  sease provide a description of existing and proposed materials and finishes to be used externally (including type, colour and name for each sterial)  Type:  Walls  Existing materials and finishes: Red Brick  Proposed materials and finishes: Interlocking tiles  Proposed materials and finishes: Interlocking tiles  Proposed materials and finishes: Interlocking tiles & fiber glass flat roof to rear  Type: Windows  Existing materials and finishes: Proposed materials and finishes: Interlocking tiles  Proposed materials and finishes: Interlocking tiles & fiber glass flat roof to rear  Type: Windows  Existing materials and finishes: Proposed materials and finishes:                                                                                                                                                                                                                                                                                                                                                                                                 |
| seed describe the proposed works  Second storey extension over garage and single storey flat roof extension to rear  Is the work already been started without consent?  Yes No  aterials  set the proposed development require any materials to be used externally?  Yes No  sease provide a description of existing and proposed materials and finishes to be used externally (including type, colour and name for each sterial)  Type:  Walls  Existing materials and finishes:  Red Brick  Proposed materials and finishes:  Red Brick  Type:  Roof  Existing materials and finishes:  Interlocking tiles  Proposed materials and finishes:  Interlocking tiles  Proposed materials and finishes:  Interlocking tiles & fiber glass flat roof to rear  Type:  Windows  Existing materials and finishes:  Proposed materials and finishes:  Interlocking tiles & fiber glass flat roof to rear  Type:  Windows  Existing materials and finishes:  Proposed materials and finishes:  Proposed materials and finishes:                                                                                                                                                                                                                                                                                                                                                                                                                                                                                                                                                                                                                         |
| seed describe the proposed works  Second storey extension over garage and single storey flat roof extension to rear  Is the work already been started without consent?  Yes No  aterials  set the proposed development require any materials to be used externally?  Yes No  sease provide a description of existing and proposed materials and finishes to be used externally (including type, colour and name for each sterial)  Type:  Walls  Existing materials and finishes:  Red Brick  Proposed materials and finishes:  Red Brick  Type:  Roof  Existing materials and finishes:  Interlocking tiles  Proposed materials and finishes:  Interlocking tiles  Proposed materials and finishes:  Interlocking tiles & fiber glass flat roof to rear  Type:  Windows  Existing materials and finishes:  Proposed materials and finishes:  Interlocking tiles & fiber glass flat roof to rear  Type:  Windows  Existing materials and finishes:  Proposed materials and finishes:  Proposed materials and finishes:                                                                                                                                                                                                                                                                                                                                                                                                                                                                                                                                                                                                                         |
| Second storey extension over garage and single storey flat roof extension to rear  is the work already been started without consent?  Yes No  aterials  es the proposed development require any materials to be used externally?  Yes No asse provide a description of existing and proposed materials and finishes to be used externally (including type, colour and name for each sterial)  Type: Walts  Existing materials and finishes: Red Brick  Proposed materials and finishes: Red Brick  Proposed materials and finishes: Interlocking tiles  Proposed materials and finishes: Interlocking tiles  Proposed materials and finishes: Interlocking tiles & fiber glass flat roof to rear  Type: Windows  Existing materials and finishes: Proposed materials and finishes:                                                                                                                                                                                                                                                                                                                                                                                                                                                                                  |
| is the work already been started without consent? Yes No  aterials les the proposed development require any materials to be used externally? Yes No less the proposed development require any materials to be used externally? Yes No less provide a description of existing and proposed materials and finishes to be used externally (including type, colour and name for each iterial)  Type: Walls  Existing materials and finishes: Red Brick  Type: Roof  Existing materials and finishes: Interlocking tiles  Proposed materials and finishes: Interlocking tiles  Proposed materials and finishes: Interlocking tiles & fiber glass flat roof to rear  Type: Windows  Existing materials and finishes: Proposed materials and finishes:                                                                                                                                                                                                                                                                                                                                                                                                                                                                                                                                                                                                                                                                                                                           |
| aterials  ses the proposed development require any materials to be used externally?  Yes  No  asse provide a description of existing and proposed materials and finishes to be used externally (including type, colour and name for each aterial)  Type:  Walls  Existing materials and finishes: Red Brick  Type: Roof  Existing materials and finishes: Interiocking tiles  Proposed materials and finishes: Interiocking tiles & fiber glass flat roof to rear  Type: Windows  Existing materials and finishes: Proposed materials and finishes:                                                                                                                                                                                                                                                                                                                                                                                                                                                                                                                                                                                                                                                                                                                                                  |
| aterials  es the proposed development require any materials to be used externally?  Yes No  sase provide a description of existing and proposed materials and finishes to be used externally (including type, colour and name for each aterial)  Type: Walls Existing materials and finishes: Red Brick  Proposed materials and finishes: Red Brick  Type: Existing materials and finishes: Interiocking tiles Proposed materials and finishes: Interiocking tiles & fiber glass flat roof to rear  Type: Windows Existing materials and finishes: Proposed materials and finishes:                                                                                                                                                                                                                                                                                                                                                                                                                                                                                                                                                                                                                                                                                                                                                   |
| aterials  set the proposed development require any materials to be used externally?  Yes  No  sease provide a description of existing and proposed materials and finishes to be used externally (including type, colour and name for each aterial)  Type:  Walls  Existing materials and finishes: Red Brick  Proposed materials and finishes: Red Brick  Type: Roof  Existing materials and finishes: Interlocking tiles  Proposed materials and finishes: Interlocking tiles & fiber glass flat roof to rear  Type: Windows  Existing materials and finishes: Proposed materials and finishes:                                                                                                                                                                                                                                                                                                                                                                                                                                                                                                                                                                                                                                                                                                                                      |
| res the proposed development require any materials to be used externally? Yes No rease provide a description of existing and proposed materials and finishes to be used externally (including type, colour and name for each aterial)  Type: Walls Existing materials and finishes: Red Brick  Proposed materials and finishes: Red Brick  Type: Roof Existing materials and finishes: Interlocking tiles  Proposed materials and finishes: Interlocking tiles & fiber glass flat roof to rear  Type: Windows Existing materials and finishes: PVC frames  Proposed materials and finishes: Proposed materials and finishes:                                                                                                                                                                                                                                                                                                                                                                                                                                                                                                                                                                                                                                                                                                                                                                                                                                                                                                                                                                                                                   |
| res the proposed development require any materials to be used externally? Yes No  asse provide a description of existing and proposed materials and finishes to be used externally (including type, colour and name for each aterial)  Type: Walls Existing materials and finishes: Red Brick  Proposed materials and finishes: Red Brick  Type: Roof Existing materials and finishes: Interlocking tiles  Proposed materials and finishes: Interlocking tiles & fiber glass flat roof to rear  Type: Windows Existing materials and finishes: PVC frames  Proposed materials and finishes: Proposed materials and finishes:                                                                                                                                                                                                                                                                                                                                                                                                                                                                                                                                                                                                                                                                                                                                                                                                                                                                                                                                                                                                                   |
| res the proposed development require any materials to be used externally? Yes No  asse provide a description of existing and proposed materials and finishes to be used externally (including type, colour and name for each aterial)  Type: Walls Existing materials and finishes: Red Brick  Proposed materials and finishes: Red Brick  Type: Roof Existing materials and finishes: Interlocking tiles  Proposed materials and finishes: Interlocking tiles & fiber glass flat roof to rear  Type: Windows Existing materials and finishes: PVC frames  Proposed materials and finishes: Proposed materials and finishes:                                                                                                                                                                                                                                                                                                                                                                                                                                                                                                                                                                                                                                                                                                                                                                                                                                                                                                                                                                                                                   |
| Yes No ease provide a description of existing and proposed materials and finishes to be used externally (including type, colour and name for each aterial)  Type: Walls Existing materials and finishes: Red Brick  Proposed materials and finishes: Red Brick  Type: Roof Existing materials and finishes: Interlocking tiles Proposed materials and finishes: Interlocking tiles & fiber glass flat roof to rear  Type: Walls  Existing materials and finishes: Interlocking tiles & fiber glass flat roof to rear  Type: Walls Existing materials and finishes: Proposed materials and finishes: Proposed materials and finishes: Proposed materials and finishes: PVC frames Proposed materials and finishes:                                                                                                                                                                                                                                                                                                                                                                                                                                                                                                                                                                                                                                                                                                                                                                                                                                                                                                                              |
| No passe provide a description of existing and proposed materials and finishes to be used externally (including type, colour and name for each sterial)  Type: Walls Existing materials and finishes: Red Brick  Proposed materials and finishes: Red Brick  Type: Roof Existing materials and finishes: Interlocking tiles Proposed materials and finishes: Interlocking tiles & fiber glass flat roof to rear  Type: Windows Existing materials and finishes: PVC frames Proposed materials and finishes:                                                                                                                                                                                                                                                                                                                                                                                                                                                                                                                                                                                                                                                                                                                                                                                                                                                                                                                                                                                                                                                                                                                                    |
| ease provide a description of existing and proposed materials and finishes to be used externally (including type, colour and name for each aterial)  Type: Walls Existing materials and finishes: Red Brick  Proposed materials and finishes: Red Brick  Type: Roof Existing materials and finishes: Interlocking tiles  Proposed materials and finishes: Interlocking tiles & fiber glass flat roof to rear  Type: Windows Existing materials and finishes: Proposed materials and finishes:                                                                                                                                                                                                                                                                                                                                                                                                                                                                                                                                                                                                                                                                                                                                                                                                                                                                                                                                                                                                              |
| Type: Walls  Existing materials and finishes: Red Brick  Proposed materials and finishes: Red Brick  Type: Roof  Existing materials and finishes: Interlocking tiles  Proposed materials and finishes: Interlocking tiles & fiber glass flat roof to rear  Type: Windows  Existing materials and finishes: Proposed materials and finishes:                                                                                                                                                                                                                                                                                                                                                                                                                                                                                                                                                                                                                                                                                                                                                                                                                                                                                                                                                                                                                                                                                                                                                                |
| Type: Walls  Existing materials and finishes: Red Brick  Proposed materials and finishes: Red Brick  Type: Roof  Existing materials and finishes: Interlocking tiles  Proposed materials and finishes: Interlocking tiles & fiber glass flat roof to rear  Type: Windows  Existing materials and finishes: Proposed materials and finishes:                                                                                                                                                                                                                                                                                                                                                                                                                                                                                                                                                                                                                                                                                                                                                                                                                                                                                                                                                                                                                                                                                                                                                                |
| Walls  Existing materials and finishes: Red Brick  Proposed materials and finishes: Red Brick  Type: Roof  Existing materials and finishes: Interlocking tiles  Proposed materials and finishes: Interlocking tiles & fiber glass flat roof to rear  Type: Windows  Existing materials and finishes: PVC frames  Proposed materials and finishes:                                                                                                                                                                                                                                                                                                                                                                                                                                                                                                                                                                                                                                                                                                                                                                                                                                                                                                                                                                                                                                                                                                                                                                                                                                                                                              |
| Walls  Existing materials and finishes: Red Brick  Proposed materials and finishes: Red Brick  Type: Roof  Existing materials and finishes: Interlocking tiles  Proposed materials and finishes: Interlocking tiles & fiber glass flat roof to rear  Type: Windows  Existing materials and finishes: PVC frames  Proposed materials and finishes:                                                                                                                                                                                                                                                                                                                                                                                                                                                                                                                                                                                                                                                                                                                                                                                                                                                                                                                                                                                                                                                                                                                                                                                                                                                                                              |
| Red Brick  Proposed materials and finishes: Red Brick  Type: Roof  Existing materials and finishes: Interlocking tiles  Proposed materials and finishes: Interlocking tiles & fiber glass flat roof to rear  Type: Windows  Existing materials and finishes: PVC frames  Proposed materials and finishes:                                                                                                                                                                                                                                                                                                                                                                                                                                                                                                                                                                                                                                                                                                                                                                                                                                                                                                                                                                                                                                                                                                                                                                                                                                                                                                                                      |
| Proposed materials and finishes: Red Brick  Type: Roof Existing materials and finishes: Interlocking tiles Proposed materials and finishes: Interlocking tiles & filber glass flat roof to rear  Type: Windows Existing materials and finishes: PVC frames Proposed materials and finishes:                                                                                                                                                                                                                                                                                                                                                                                                                                                                                                                                                                                                                                                                                                                                                                                                                                                                                                                                                                                                                                                                                                                                                                                                                                                                                                                                                    |
| Type: Roof  Existing materials and finishes: Interlocking tiles  Proposed materials and finishes: Interlocking tiles & fiber glass flat roof to rear  Type: Windows  Existing materials and finishes: PVC frames  Proposed materials and finishes:                                                                                                                                                                                                                                                                                                                                                                                                                                                                                                                                                                                                                                                                                                                                                                                                                                                                                                                                                                                                                                                                                                                                                                                                                                                                                                                                                                                             |
| Type: Roof  Existing materials and finishes: Interlocking tiles  Proposed materials and finishes: Interlocking tiles & fiber glass flat roof to rear  Type: Windows  Existing materials and finishes: PVC frames  Proposed materials and finishes:                                                                                                                                                                                                                                                                                                                                                                                                                                                                                                                                                                                                                                                                                                                                                                                                                                                                                                                                                                                                                                                                                                                                                                                                                                                                                                                                                                                             |
| Existing materials and finishes: Interlocking tiles  Proposed materials and finishes: Interlocking tiles & fiber glass flat roof to rear  Type: Windows  Existing materials and finishes: PVC frames  Proposed materials and finishes:                                                                                                                                                                                                                                                                                                                                                                                                                                                                                                                                                                                                                                                                                                                                                                                                                                                                                                                                                                                                                                                                                                                                                                                                                                                                                                                                                                                                         |
| Existing materials and finishes: Interlocking tiles  Proposed materials and finishes: Interlocking tiles & fiber glass flat roof to rear  Type: Windows  Existing materials and finishes: PVC frames  Proposed materials and finishes:                                                                                                                                                                                                                                                                                                                                                                                                                                                                                                                                                                                                                                                                                                                                                                                                                                                                                                                                                                                                                                                                                                                                                                                                                                                                                                                                                                                                         |
| Existing materials and finishes: Interlocking tiles  Proposed materials and finishes: Interlocking tiles & fiber glass flat roof to rear  Type: Windows  Existing materials and finishes: PVC frames  Proposed materials and finishes:                                                                                                                                                                                                                                                                                                                                                                                                                                                                                                                                                                                                                                                                                                                                                                                                                                                                                                                                                                                                                                                                                                                                                                                                                                                                                                                                                                                                         |
| Interlocking tiles  Proposed materials and finishes: Interlocking tiles & fiber glass flat roof to rear  Type: Windows  Existing materials and finishes: PVC frames  Proposed materials and finishes:                                                                                                                                                                                                                                                                                                                                                                                                                                                                                                                                                                                                                                                                                                                                                                                                                                                                                                                                                                                                                                                                                                                                                                                                                                                                                                                                                                                                                                          |
| Interlocking tiles & fiber glass flat roof to rear  Type: Windows  Existing materials and finishes: PVC frames  Proposed materials and finishes:                                                                                                                                                                                                                                                                                                                                                                                                                                                                                                                                                                                                                                                                                                                                                                                                                                                                                                                                                                                                                                                                                                                                                                                                                                                                                                                                                                                                                                                                                               |
| Type: Windows  Existing materials and finishes: PVC frames  Proposed materials and finishes:                                                                                                                                                                                                                                                                                                                                                                                                                                                                                                                                                                                                                                                                                                                                                                                                                                                                                                                                                                                                                                                                                                                                                                                                                                                                                                                                                                                                                                                                                                                                                   |
| Windows  Existing materials and finishes:  PVC frames  Proposed materials and finishes:                                                                                                                                                                                                                                                                                                                                                                                                                                                                                                                                                                                                                                                                                                                                                                                                                                                                                                                                                                                                                                                                                                                                                                                                                                                                                                                                                                                                                                                                                                                                                        |
| Windows  Existing materials and finishes:  PVC frames  Proposed materials and finishes:                                                                                                                                                                                                                                                                                                                                                                                                                                                                                                                                                                                                                                                                                                                                                                                                                                                                                                                                                                                                                                                                                                                                                                                                                                                                                                                                                                                                                                                                                                                                                        |
| Existing materials and finishes:  PVC frames  Proposed materials and finishes:                                                                                                                                                                                                                                                                                                                                                                                                                                                                                                                                                                                                                                                                                                                                                                                                                                                                                                                                                                                                                                                                                                                                                                                                                                                                                                                                                                                                                                                                                                                                                                 |
| PVC frames  Proposed materials and finishes:                                                                                                                                                                                                                                                                                                                                                                                                                                                                                                                                                                                                                                                                                                                                                                                                                                                                                                                                                                                                                                                                                                                                                                                                                                                                                                                                                                                                                                                                                                                                                                                                   |
|                                                                                                                                                                                                                                                                                                                                                                                                                                                                                                                                                                                                                                                                                                                                                                                                                                                                                                                                                                                                                                                                                                                                                                                                                                                                                                                                                                                                                                                                                                                                                                                                                                                |
| PVC frames                                                                                                                                                                                                                                                                                                                                                                                                                                                                                                                                                                                                                                                                                                                                                                                                                                                                                                                                                                                                                                                                                                                                                                                                                                                                                                                                                                                                                                                                                                                                                                                                                                     |
| 1 vo ilunio                                                                                                                                                                                                                                                                                                                                                                                                                                                                                                                                                                                                                                                                                                                                                                                                                                                                                                                                                                                                                                                                                                                                                                                                                                                                                                                                                                                                                                                                                                                                                                                                                                    |
|                                                                                                                                                                                                                                                                                                                                                                                                                                                                                                                                                                                                                                                                                                                                                                                                                                                                                                                                                                                                                                                                                                                                                                                                                                                                                                                                                                                                                                                                                                                                                                                                                                                |