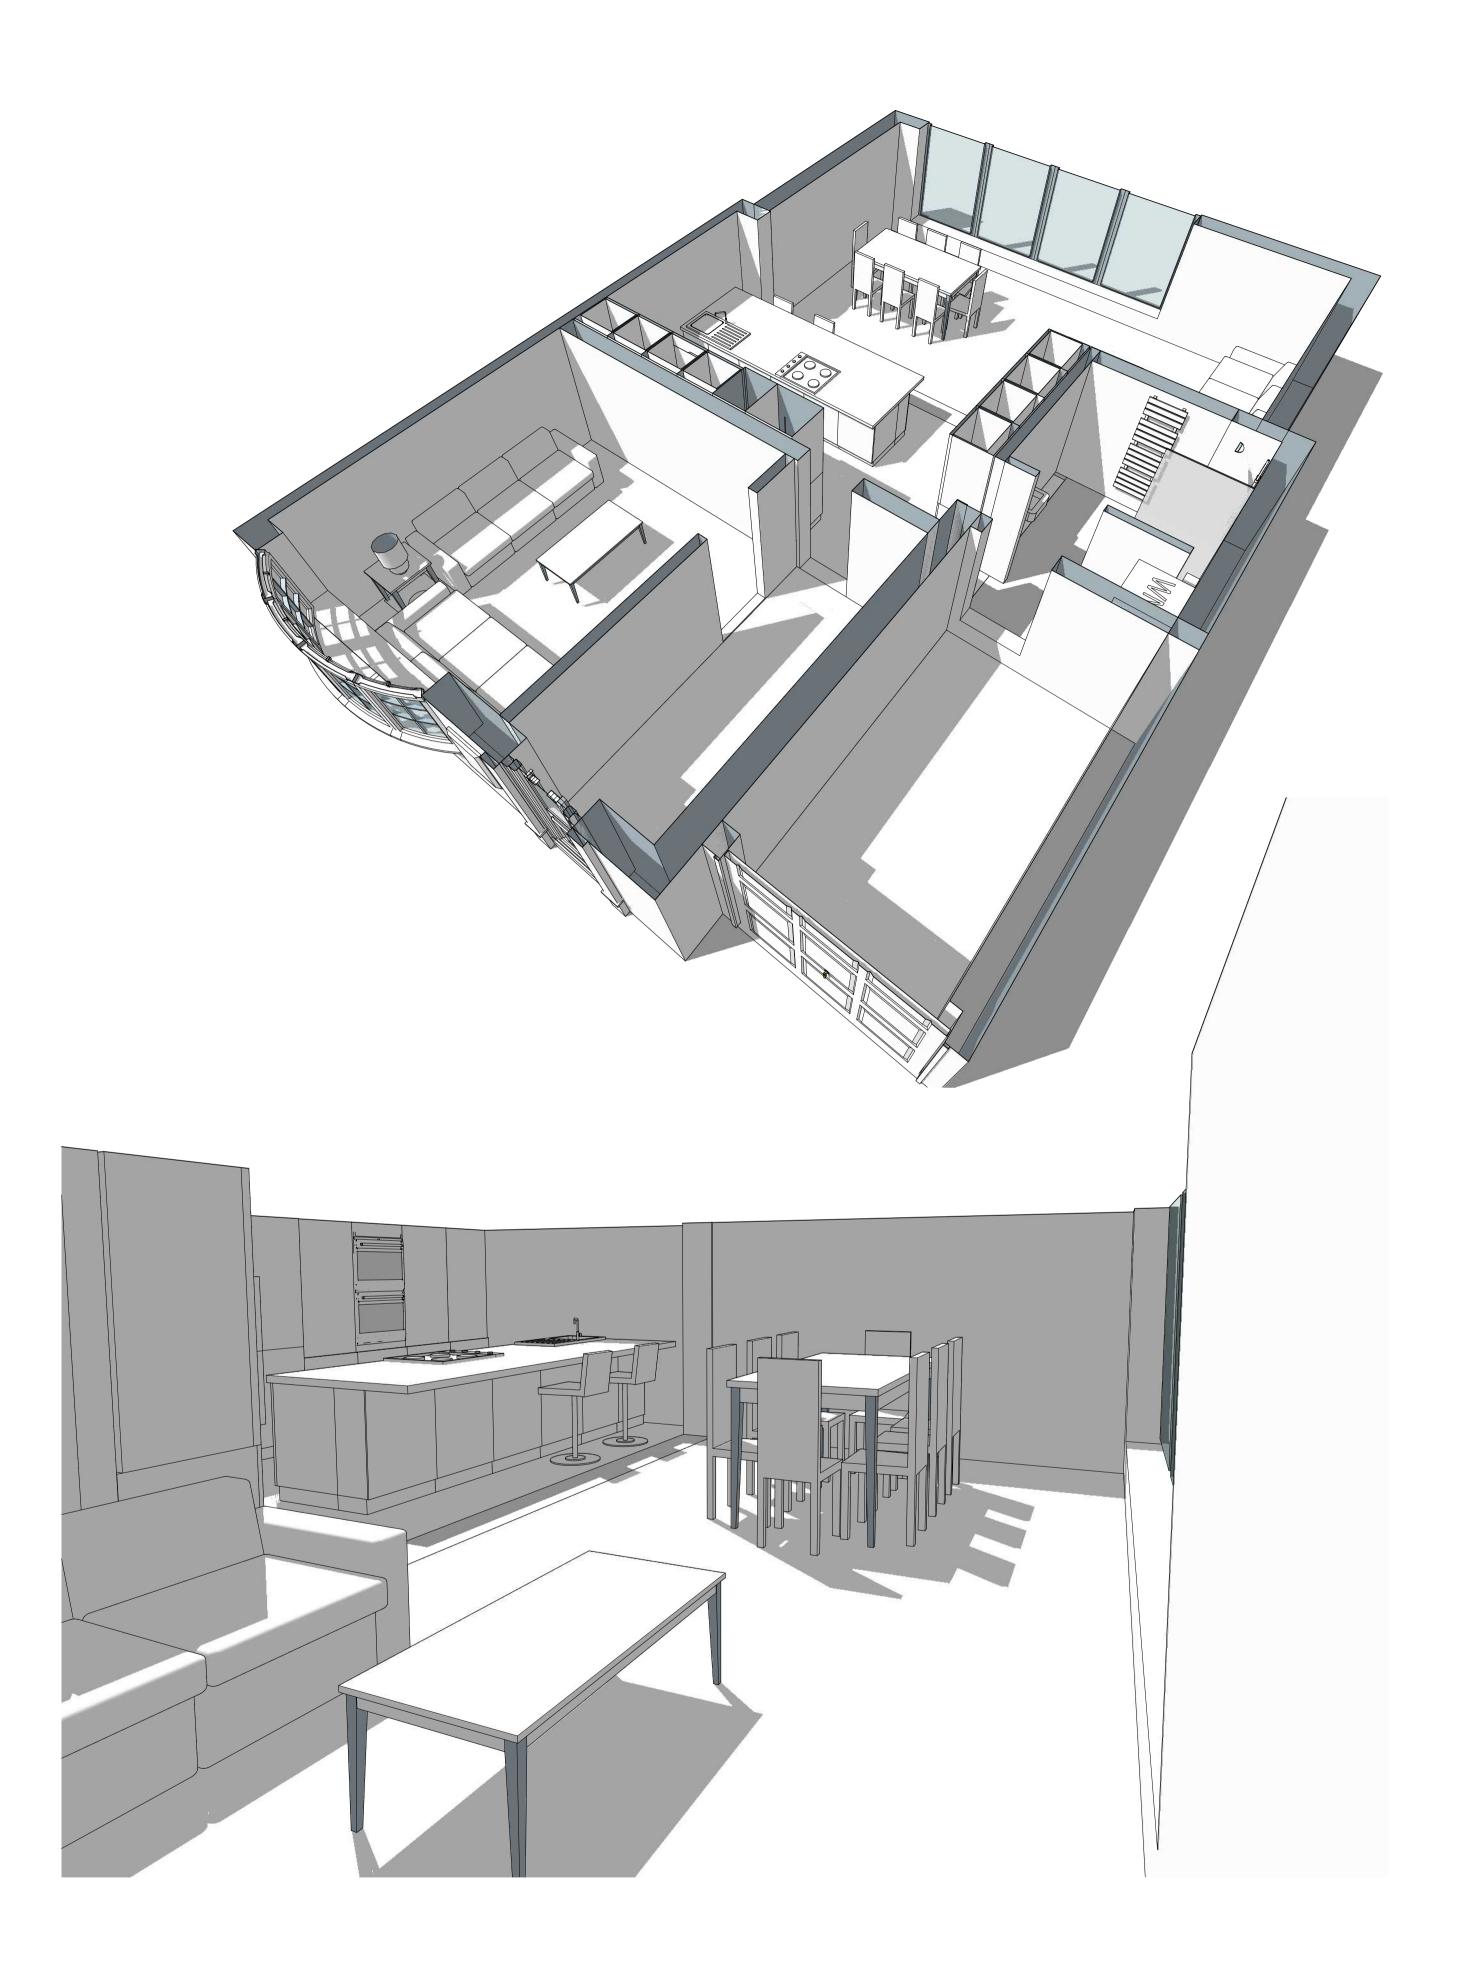

| escription of Proposed Works  asee describe the proposed works  Second storey extension over garage and single storey flat roof extension to rear  is the work already been started without consent?  Yes No  aterials  set the proposed development require any materials to be used externally?  Yes No  asee provide a description of existing and proposed materials and finishes to be used externally (including type, colour and name for each tetrial)  Type:  Walls  Existing materials and finishes: Red Brick  Proposed materials and finishes: Interlocking tiles  Proposed materials and finishes: Interlocking tiles & fiber glass flat roof to rear  Type: Windows  Existing materials and finishes: Proposed materials and finishes: |
|------------------------------------------------------------------------------------------------------------------------------------------------------------------------------------------------------------------------------------------------------------------------------------------------------------------------------------------------------------------------------------------------------------------------------------------------------------------------------------------------------------------------------------------------------------------------------------------------------------------------------------------------------------------------------------------------------------------------------------------------------------------------------------------------------------------------------------------------------------------------------------------------------------------------------------------------------------------------------------------------------------------------------------------------------------------------------------------------------------------------------------------------------------------------------------------------------------------------------------------------------------------------------------------------------------------------------------------------------------------------------------------------------------------------------------------------------------------------------------------------------------------------------------------------------------------------------------------------------------------------------------------------|
| escription of Proposed Works  asse describe the proposed works  Second storey extension over garage and single storey flat roof extension to rear  Is the work already been started without consent?  Yes No  aterials  aterials  as the proposed development require any materials to be used externally?  Yes Yes Yes Yes Yes Yes Yes Yes Yes Ye                                                                                                                                                                                                                                                                                                                                                                                                                                                                                                                                                                                                                                                                                                                                                                                                                                                                                                                                                                                                                                                                                                                                                                                                                                                                                             |
| escription of Proposed Works  asse describe the proposed works  Second storey extension over garage and single storey flat roof extension to rear  Is the work already been started without consent?  Yes No  aterials  aterials  as the proposed development require any materials to be used externally?  Yes Yes Yes Yes Yes Yes Yes Yes Yes Ye                                                                                                                                                                                                                                                                                                                                                                                                                                                                                                                                                                                                                                                                                                                                                                                                                                                                                                                                                                                                                                                                                                                                                                                                                                                                                             |
| escription of Proposed Works  asse describe the proposed works  Second storey extension over garage and single storey flat roof extension to rear  so the work already been started without consent?  Yes No  aterials  as the proposed development require any materials to be used externally?  Yes No  asses provide a description of existing and proposed materials and finishes to be used externally (including type, colour and name for each tental)  Type: Walls  Existing materials and finishes: Red Brick  Proposed materials and finishes: Interioxing illes  Proposed materials and finishes: Interioxing illes  Proposed materials and finishes: Interioxing illes & fiber glass flat roof to rear  Type: Windows  Existing materials and finishes: Interioxing illes & fiber glass flat roof to rear  Type: Windows  Existing materials and finishes: Proposed materials and finishes:                                                                                                                                                                                                                                                                                                                                                             |
| seed describe the proposed works  Second storey extension over garage and single storey flat roof extension to rear  is the work already been started without consent?  Yes No  aterials  set the proposed development require any materials to be used externally?  Yes No  sease provide a description of existing and proposed materials and finishes to be used externally (including type, colour and name for each sterial)  Type:  Walls  Existing materials and finishes: Red Brick  Proposed materials and finishes: Interlocking tiles  Proposed materials and finishes: Interlocking tiles  Proposed materials and finishes: Interlocking tiles  Proposed materials and finishes: Interlocking tiles & fiber glass flat roof to rear  Type: Windows  Existing materials and finishes: Proposed materials and finishes: Interlocking tiles & fiber glass flat roof to rear  Type: Windows  Existing materials and finishes: Proposed materials and finishes:                                                                                                                                                                                                                                                                                                                                                                                                 |
| seed describe the proposed works  Second storey extension over garage and single storey flat roof extension to rear  is the work already been started without consent?  Yes No  aterials  set the proposed development require any materials to be used externally?  Yes No  sease provide a description of existing and proposed materials and finishes to be used externally (including type, colour and name for each sterial)  Type:  Walls  Existing materials and finishes: Red Brick  Proposed materials and finishes: Interlocking tiles  Proposed materials and finishes: Interlocking tiles  Proposed materials and finishes: Interlocking tiles & fiber glass flat roof to rear  Type: Windows  Existing materials and finishes: Proposed materials and finishes: Interlocking tiles  Proposed materials and finishes: Interlocking tiles & fiber glass flat roof to rear  Type: Windows  Existing materials and finishes: Proposed materials and finishes:                                                                                                                                                                                                                                                                                                                                                                                                 |
| seed describe the proposed works  Second storey extension over garage and single storey flat roof extension to rear  Is the work already been started without consent?  Yes No  aterials  set the proposed development require any materials to be used externally?  Yes No  sease provide a description of existing and proposed materials and finishes to be used externally (including type, colour and name for each sterial)  Type:  Walls  Existing materials and finishes:  Red Brick  Proposed materials and finishes:  Red Brick  Type:  Roof  Existing materials and finishes:  Interlocking tiles  Proposed materials and finishes:  Interlocking tiles  Proposed materials and finishes:  Interlocking tiles & fiber glass flat roof to rear  Type:  Windows  Existing materials and finishes:  Proposed materials and finishes:  Interlocking tiles & fiber glass flat roof to rear  Type:  Windows  Existing materials and finishes:  Proposed materials and finishes:  Proposed materials and finishes:                                                                                                                                                                                                                                                                                                                                                                                                                                                                                                                                                                                                                         |
| seed describe the proposed works  Second storey extension over garage and single storey flat roof extension to rear  Is the work already been started without consent?  Yes No  aterials  set the proposed development require any materials to be used externally?  Yes No  sease provide a description of existing and proposed materials and finishes to be used externally (including type, colour and name for each sterial)  Type:  Walls  Existing materials and finishes:  Red Brick  Proposed materials and finishes:  Red Brick  Type:  Roof  Existing materials and finishes:  Interlocking tiles  Proposed materials and finishes:  Interlocking tiles  Proposed materials and finishes:  Interlocking tiles & fiber glass flat roof to rear  Type:  Windows  Existing materials and finishes:  Proposed materials and finishes:  Interlocking tiles & fiber glass flat roof to rear  Type:  Windows  Existing materials and finishes:  Proposed materials and finishes:  Proposed materials and finishes:                                                                                                                                                                                                                                                                                                                                                                                                                                                                                                                                                                                                                         |
| Second storey extension over garage and single storey flat roof extension to rear  is the work already been started without consent?  Yes No  aterials  es the proposed development require any materials to be used externally?  Yes No asse provide a description of existing and proposed materials and finishes to be used externally (including type, colour and name for each sterial)  Type: Walts  Existing materials and finishes: Red Brick  Proposed materials and finishes: Red Brick  Proposed materials and finishes: Interlocking tiles  Proposed materials and finishes: Interlocking tiles  Proposed materials and finishes: Interlocking tiles & fiber glass flat roof to rear  Type: Windows  Existing materials and finishes: Proposed materials and finishes:                                                                                                                                                                                                                                                                                                                                                                                                                                                                                  |
| is the work already been started without consent? Yes No  aterials les the proposed development require any materials to be used externally? Yes No less the proposed development require any materials to be used externally? Yes No less provide a description of existing and proposed materials and finishes to be used externally (including type, colour and name for each iterial)  Type: Walls  Existing materials and finishes: Red Brick  Type: Roof  Existing materials and finishes: Interlocking tiles  Proposed materials and finishes: Interlocking tiles  Proposed materials and finishes: Interlocking tiles & fiber glass flat roof to rear  Type: Windows  Existing materials and finishes: Proposed materials and finishes:                                                                                                                                                                                                                                                                                                                                                                                                                                                                                                                                                                                                                                                                                                                           |
| aterials  ses the proposed development require any materials to be used externally?  Yes  No  asse provide a description of existing and proposed materials and finishes to be used externally (including type, colour and name for each aterial)  Type:  Walls  Existing materials and finishes: Red Brick  Type: Roof  Existing materials and finishes: Interiocking tiles  Proposed materials and finishes: Interiocking tiles & fiber glass flat roof to rear  Type: Windows  Existing materials and finishes: Proposed materials and finishes:                                                                                                                                                                                                                                                                                                                                                                                                                                                                                                                                                                                                                                                                                                                                                  |
| aterials  es the proposed development require any materials to be used externally?  Yes No  sase provide a description of existing and proposed materials and finishes to be used externally (including type, colour and name for each aterial)  Type: Walls Existing materials and finishes: Red Brick  Proposed materials and finishes: Red Brick  Type: Existing materials and finishes: Interiocking tiles Proposed materials and finishes: Interiocking tiles & fiber glass flat roof to rear  Type: Windows Existing materials and finishes: Proposed materials and finishes:                                                                                                                                                                                                                                                                                                                                                                                                                                                                                                                                                                                                                                                                                                                                                   |
| aterials  set the proposed development require any materials to be used externally?  Yes  No  sease provide a description of existing and proposed materials and finishes to be used externally (including type, colour and name for each aterial)  Type:  Walls  Existing materials and finishes: Red Brick  Proposed materials and finishes: Red Brick  Type: Roof  Existing materials and finishes: Interlocking tiles  Proposed materials and finishes: Interlocking tiles & fiber glass flat roof to rear  Type: Windows  Existing materials and finishes: Proposed materials and finishes:                                                                                                                                                                                                                                                                                                                                                                                                                                                                                                                                                                                                                                                                                                                                      |
| res the proposed development require any materials to be used externally? Yes No rease provide a description of existing and proposed materials and finishes to be used externally (including type, colour and name for each aterial)  Type: Walls Existing materials and finishes: Red Brick  Proposed materials and finishes: Red Brick  Type: Roof Existing materials and finishes: Interlocking tiles  Proposed materials and finishes: Interlocking tiles & fiber glass flat roof to rear  Type: Windows Existing materials and finishes: PVC frames  Proposed materials and finishes: Proposed materials and finishes:                                                                                                                                                                                                                                                                                                                                                                                                                                                                                                                                                                                                                                                                                                                                                                                                                                                                                                                                                                                                                   |
| res the proposed development require any materials to be used externally? Yes No  asse provide a description of existing and proposed materials and finishes to be used externally (including type, colour and name for each aterial)  Type: Walls Existing materials and finishes: Red Brick  Proposed materials and finishes: Red Brick  Type: Roof Existing materials and finishes: Interlocking tiles  Proposed materials and finishes: Interlocking tiles & fiber glass flat roof to rear  Type: Windows Existing materials and finishes: PVC frames  Proposed materials and finishes: Proposed materials and finishes:                                                                                                                                                                                                                                                                                                                                                                                                                                                                                                                                                                                                                                                                                                                                                                                                                                                                                                                                                                                                                   |
| res the proposed development require any materials to be used externally? Yes No  asse provide a description of existing and proposed materials and finishes to be used externally (including type, colour and name for each aterial)  Type: Walls Existing materials and finishes: Red Brick  Proposed materials and finishes: Red Brick  Type: Roof Existing materials and finishes: Interlocking tiles  Proposed materials and finishes: Interlocking tiles & fiber glass flat roof to rear  Type: Windows Existing materials and finishes: PVC frames  Proposed materials and finishes: Proposed materials and finishes:                                                                                                                                                                                                                                                                                                                                                                                                                                                                                                                                                                                                                                                                                                                                                                                                                                                                                                                                                                                                                   |
| Yes No ease provide a description of existing and proposed materials and finishes to be used externally (including type, colour and name for each aterial)  Type: Walls Existing materials and finishes: Red Brick  Proposed materials and finishes: Red Brick  Type: Roof Existing materials and finishes: Interlocking tiles Proposed materials and finishes: Interlocking tiles & fiber glass flat roof to rear  Type: Walls  Existing materials and finishes: Interlocking tiles & fiber glass flat roof to rear  Type: Walls Existing materials and finishes: Proposed materials and finishes: Proposed materials and finishes: Proposed materials and finishes: PVC frames Proposed materials and finishes:                                                                                                                                                                                                                                                                                                                                                                                                                                                                                                                                                                                                                                                                                                                                                                                                                                                                                                                              |
| No passe provide a description of existing and proposed materials and finishes to be used externally (including type, colour and name for each sterial)  Type: Walls Existing materials and finishes: Red Brick  Proposed materials and finishes: Red Brick  Type: Roof Existing materials and finishes: Interlocking tiles Proposed materials and finishes: Interlocking tiles & fiber glass flat roof to rear  Type: Windows Existing materials and finishes: PVC frames Proposed materials and finishes:                                                                                                                                                                                                                                                                                                                                                                                                                                                                                                                                                                                                                                                                                                                                                                                                                                                                                                                                                                                                                                                                                                                                    |
| ease provide a description of existing and proposed materials and finishes to be used externally (including type, colour and name for each aterial)  Type: Walls Existing materials and finishes: Red Brick  Proposed materials and finishes: Red Brick  Type: Roof Existing materials and finishes: Interlocking tiles  Proposed materials and finishes: Interlocking tiles & fiber glass flat roof to rear  Type: Windows Existing materials and finishes: Proposed materials and finishes:                                                                                                                                                                                                                                                                                                                                                                                                                                                                                                                                                                                                                                                                                                                                                                                                                                                                                                                                                                                                              |
| Type: Walls  Existing materials and finishes: Red Brick  Proposed materials and finishes: Red Brick  Type: Roof  Existing materials and finishes: Interlocking tiles  Proposed materials and finishes: Interlocking tiles & fiber glass flat roof to rear  Type: Windows  Existing materials and finishes: Proposed materials and finishes:                                                                                                                                                                                                                                                                                                                                                                                                                                                                                                                                                                                                                                                                                                                                                                                                                                                                                                                                                                                                                                                                                                                                                                |
| Type: Walls  Existing materials and finishes: Red Brick  Proposed materials and finishes: Red Brick  Type: Roof  Existing materials and finishes: Interlocking tiles  Proposed materials and finishes: Interlocking tiles & fiber glass flat roof to rear  Type: Windows  Existing materials and finishes: Proposed materials and finishes:                                                                                                                                                                                                                                                                                                                                                                                                                                                                                                                                                                                                                                                                                                                                                                                                                                                                                                                                                                                                                                                                                                                                                                |
| Walls  Existing materials and finishes: Red Brick  Proposed materials and finishes: Red Brick  Type: Roof  Existing materials and finishes: Interlocking tiles  Proposed materials and finishes: Interlocking tiles & fiber glass flat roof to rear  Type: Windows  Existing materials and finishes: PVC frames  Proposed materials and finishes:                                                                                                                                                                                                                                                                                                                                                                                                                                                                                                                                                                                                                                                                                                                                                                                                                                                                                                                                                                                                                                                                                                                                                                                                                                                                                              |
| Walls  Existing materials and finishes: Red Brick  Proposed materials and finishes: Red Brick  Type: Roof  Existing materials and finishes: Interlocking tiles  Proposed materials and finishes: Interlocking tiles & fiber glass flat roof to rear  Type: Windows  Existing materials and finishes: PVC frames  Proposed materials and finishes:                                                                                                                                                                                                                                                                                                                                                                                                                                                                                                                                                                                                                                                                                                                                                                                                                                                                                                                                                                                                                                                                                                                                                                                                                                                                                              |
| Red Brick  Proposed materials and finishes: Red Brick  Type: Roof  Existing materials and finishes: Interlocking tiles  Proposed materials and finishes: Interlocking tiles & fiber glass flat roof to rear  Type: Windows  Existing materials and finishes: PVC frames  Proposed materials and finishes:                                                                                                                                                                                                                                                                                                                                                                                                                                                                                                                                                                                                                                                                                                                                                                                                                                                                                                                                                                                                                                                                                                                                                                                                                                                                                                                                      |
| Proposed materials and finishes: Red Brick  Type: Roof Existing materials and finishes: Interlocking tiles Proposed materials and finishes: Interlocking tiles & filber glass flat roof to rear  Type: Windows Existing materials and finishes: PVC frames Proposed materials and finishes:                                                                                                                                                                                                                                                                                                                                                                                                                                                                                                                                                                                                                                                                                                                                                                                                                                                                                                                                                                                                                                                                                                                                                                                                                                                                                                                                                    |
| Type: Roof  Existing materials and finishes: Interlocking tiles  Proposed materials and finishes: Interlocking tiles & fiber glass flat roof to rear  Type: Windows  Existing materials and finishes: PVC frames  Proposed materials and finishes:                                                                                                                                                                                                                                                                                                                                                                                                                                                                                                                                                                                                                                                                                                                                                                                                                                                                                                                                                                                                                                                                                                                                                                                                                                                                                                                                                                                             |
| Type: Roof  Existing materials and finishes: Interlocking tiles  Proposed materials and finishes: Interlocking tiles & fiber glass flat roof to rear  Type: Windows  Existing materials and finishes: PVC frames  Proposed materials and finishes:                                                                                                                                                                                                                                                                                                                                                                                                                                                                                                                                                                                                                                                                                                                                                                                                                                                                                                                                                                                                                                                                                                                                                                                                                                                                                                                                                                                             |
| Existing materials and finishes: Interlocking tiles  Proposed materials and finishes: Interlocking tiles & fiber glass flat roof to rear  Type: Windows  Existing materials and finishes: PVC frames  Proposed materials and finishes:                                                                                                                                                                                                                                                                                                                                                                                                                                                                                                                                                                                                                                                                                                                                                                                                                                                                                                                                                                                                                                                                                                                                                                                                                                                                                                                                                                                                         |
| Existing materials and finishes: Interlocking tiles  Proposed materials and finishes: Interlocking tiles & fiber glass flat roof to rear  Type: Windows  Existing materials and finishes: PVC frames  Proposed materials and finishes:                                                                                                                                                                                                                                                                                                                                                                                                                                                                                                                                                                                                                                                                                                                                                                                                                                                                                                                                                                                                                                                                                                                                                                                                                                                                                                                                                                                                         |
| Existing materials and finishes: Interlocking tiles  Proposed materials and finishes: Interlocking tiles & fiber glass flat roof to rear  Type: Windows  Existing materials and finishes: PVC frames  Proposed materials and finishes:                                                                                                                                                                                                                                                                                                                                                                                                                                                                                                                                                                                                                                                                                                                                                                                                                                                                                                                                                                                                                                                                                                                                                                                                                                                                                                                                                                                                         |
| Interlocking tiles  Proposed materials and finishes: Interlocking tiles & fiber glass flat roof to rear  Type: Windows  Existing materials and finishes: PVC frames  Proposed materials and finishes:                                                                                                                                                                                                                                                                                                                                                                                                                                                                                                                                                                                                                                                                                                                                                                                                                                                                                                                                                                                                                                                                                                                                                                                                                                                                                                                                                                                                                                          |
| Interlocking tiles & fiber glass flat roof to rear  Type: Windows  Existing materials and finishes: PVC frames  Proposed materials and finishes:                                                                                                                                                                                                                                                                                                                                                                                                                                                                                                                                                                                                                                                                                                                                                                                                                                                                                                                                                                                                                                                                                                                                                                                                                                                                                                                                                                                                                                                                                               |
| Type: Windows  Existing materials and finishes: PVC frames  Proposed materials and finishes:                                                                                                                                                                                                                                                                                                                                                                                                                                                                                                                                                                                                                                                                                                                                                                                                                                                                                                                                                                                                                                                                                                                                                                                                                                                                                                                                                                                                                                                                                                                                                   |
| Windows  Existing materials and finishes:  PVC frames  Proposed materials and finishes:                                                                                                                                                                                                                                                                                                                                                                                                                                                                                                                                                                                                                                                                                                                                                                                                                                                                                                                                                                                                                                                                                                                                                                                                                                                                                                                                                                                                                                                                                                                                                        |
| Windows  Existing materials and finishes:  PVC frames  Proposed materials and finishes:                                                                                                                                                                                                                                                                                                                                                                                                                                                                                                                                                                                                                                                                                                                                                                                                                                                                                                                                                                                                                                                                                                                                                                                                                                                                                                                                                                                                                                                                                                                                                        |
| Existing materials and finishes:  PVC frames  Proposed materials and finishes:                                                                                                                                                                                                                                                                                                                                                                                                                                                                                                                                                                                                                                                                                                                                                                                                                                                                                                                                                                                                                                                                                                                                                                                                                                                                                                                                                                                                                                                                                                                                                                 |
| PVC frames  Proposed materials and finishes:                                                                                                                                                                                                                                                                                                                                                                                                                                                                                                                                                                                                                                                                                                                                                                                                                                                                                                                                                                                                                                                                                                                                                                                                                                                                                                                                                                                                                                                                                                                                                                                                   |
|                                                                                                                                                                                                                                                                                                                                                                                                                                                                                                                                                                                                                                                                                                                                                                                                                                                                                                                                                                                                                                                                                                                                                                                                                                                                                                                                                                                                                                                                                                                                                                                                                                                |
| PVC frames                                                                                                                                                                                                                                                                                                                                                                                                                                                                                                                                                                                                                                                                                                                                                                                                                                                                                                                                                                                                                                                                                                                                                                                                                                                                                                                                                                                                                                                                                                                                                                                                                                     |
| 1 vo ilunio                                                                                                                                                                                                                                                                                                                                                                                                                                                                                                                                                                                                                                                                                                                                                                                                                                                                                                                                                                                                                                                                                                                                                                                                                                                                                                                                                                                                                                                                                                                                                                                                                                    |
|                                                                                                                                                                                                                                                                                                                                                                                                                                                                                                                                                                                                                                                                                                                                                                                                                                                                                                                                                                                                                                                                                                                                                                                                                                                                                                                                                                                                                                                                                                                                                                                                                                                |