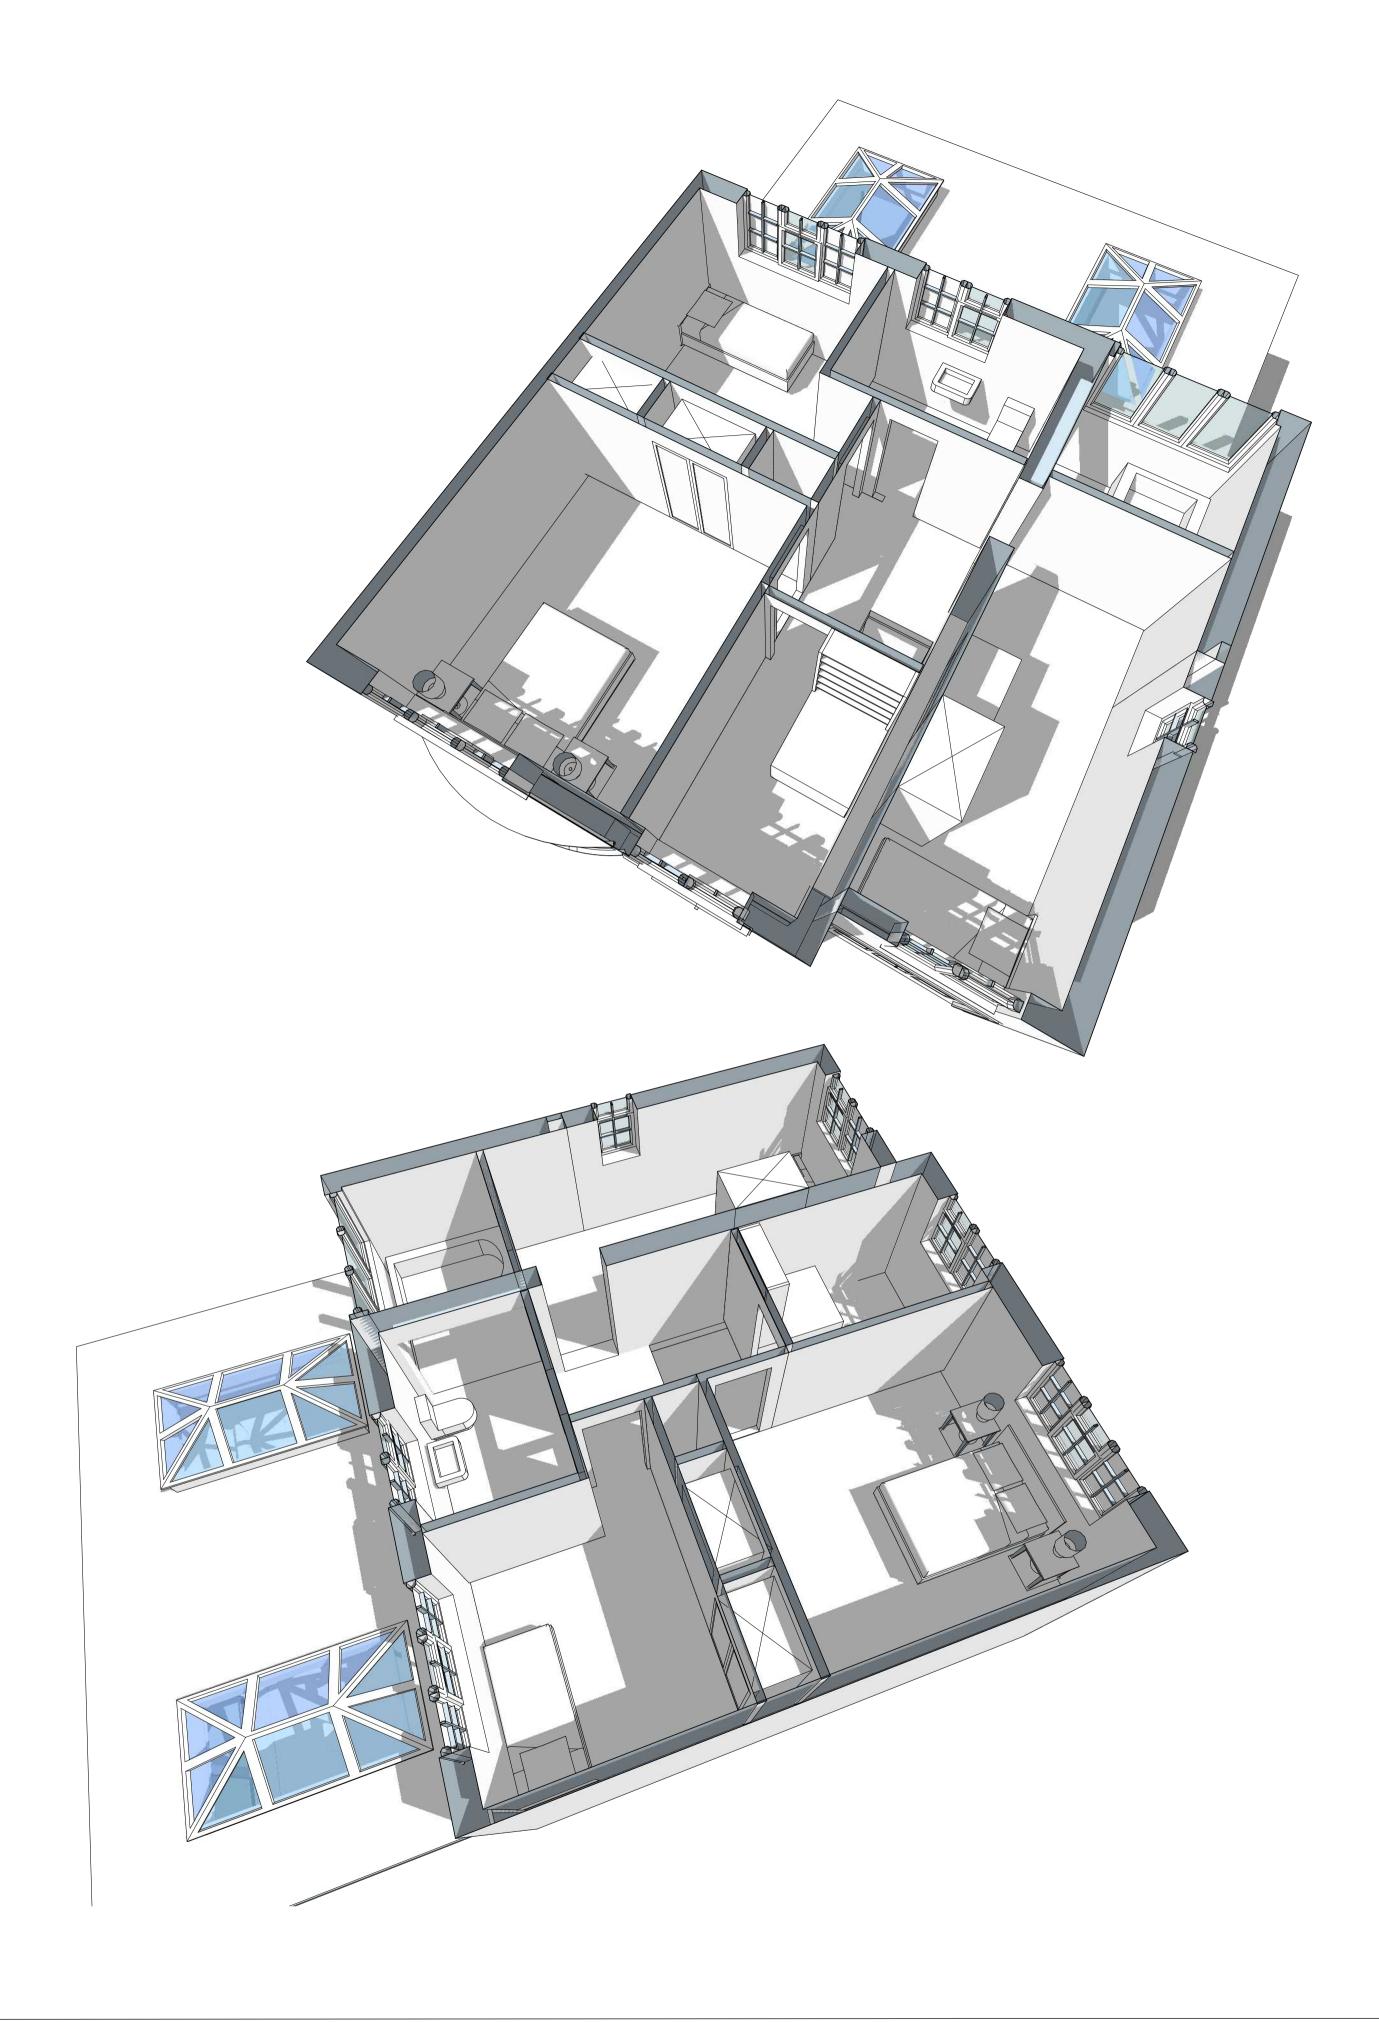

| escription of Proposed Works  asee describe the proposed works  Second storey extension over garage and single storey flat roof extension to rear  is the work already been started without consent?  Yes No  aterials  set the proposed development require any materials to be used externally?  Yes No  asee provide a description of existing and proposed materials and finishes to be used externally (including type, colour and name for each tetrial)  Type:  Walls  Existing materials and finishes: Red Brick  Proposed materials and finishes: Interlocking tiles  Proposed materials and finishes: Interlocking tiles & fiber glass flat roof to rear  Type: Windows  Existing materials and finishes: Proposed materials and finishes: |
|------------------------------------------------------------------------------------------------------------------------------------------------------------------------------------------------------------------------------------------------------------------------------------------------------------------------------------------------------------------------------------------------------------------------------------------------------------------------------------------------------------------------------------------------------------------------------------------------------------------------------------------------------------------------------------------------------------------------------------------------------------------------------------------------------------------------------------------------------------------------------------------------------------------------------------------------------------------------------------------------------------------------------------------------------------------------------------------------------------------------------------------------------------------------------------------------------------------------------------------------------------------------------------------------------------------------------------------------------------------------------------------------------------------------------------------------------------------------------------------------------------------------------------------------------------------------------------------------------------------------------------------------|
| escription of Proposed Works  asse describe the proposed works  Second storey extension over garage and single storey flat roof extension to rear  Is the work already been started without consent?  Yes No  aterials  aterials  as the proposed development require any materials to be used externally?  Yes Yes Yes Yes Yes Yes Yes Yes Yes Ye                                                                                                                                                                                                                                                                                                                                                                                                                                                                                                                                                                                                                                                                                                                                                                                                                                                                                                                                                                                                                                                                                                                                                                                                                                                                                             |
| escription of Proposed Works  asse describe the proposed works  Second storey extension over garage and single storey flat roof extension to rear  Is the work already been started without consent?  Yes No  aterials  aterials  as the proposed development require any materials to be used externally?  Yes Yes Yes Yes Yes Yes Yes Yes Yes Ye                                                                                                                                                                                                                                                                                                                                                                                                                                                                                                                                                                                                                                                                                                                                                                                                                                                                                                                                                                                                                                                                                                                                                                                                                                                                                             |
| escription of Proposed Works  asse describe the proposed works  Second storey extension over garage and single storey flat roof extension to rear  so the work already been started without consent?  Yes No  aterials  as the proposed development require any materials to be used externally?  Yes No  asses provide a description of existing and proposed materials and finishes to be used externally (including type, colour and name for each tental)  Type: Walls  Existing materials and finishes: Red Brick  Proposed materials and finishes: Interioxing illes  Proposed materials and finishes: Interioxing illes  Proposed materials and finishes: Interioxing illes & fiber glass flat roof to rear  Type: Windows  Existing materials and finishes: Interioxing illes & fiber glass flat roof to rear  Type: Windows  Existing materials and finishes: Proposed materials and finishes:                                                                                                                                                                                                                                                                                                                                                             |
| seed describe the proposed works  Second storey extension over garage and single storey flat roof extension to rear  is the work already been started without consent?  Yes No  aterials  set the proposed development require any materials to be used externally?  Yes No  sease provide a description of existing and proposed materials and finishes to be used externally (including type, colour and name for each sterial)  Type:  Walls  Existing materials and finishes: Red Brick  Proposed materials and finishes: Interlocking tiles  Proposed materials and finishes: Interlocking tiles  Proposed materials and finishes: Interlocking tiles  Proposed materials and finishes: Interlocking tiles & fiber glass flat roof to rear  Type: Windows  Existing materials and finishes: Proposed materials and finishes: Interlocking tiles & fiber glass flat roof to rear  Type: Windows  Existing materials and finishes: Proposed materials and finishes:                                                                                                                                                                                                                                                                                                                                                                                                 |
| seed describe the proposed works  Second storey extension over garage and single storey flat roof extension to rear  is the work already been started without consent?  Yes No  aterials  set the proposed development require any materials to be used externally?  Yes No  sease provide a description of existing and proposed materials and finishes to be used externally (including type, colour and name for each sterial)  Type:  Walls  Existing materials and finishes: Red Brick  Proposed materials and finishes: Interlocking tiles  Proposed materials and finishes: Interlocking tiles  Proposed materials and finishes: Interlocking tiles & fiber glass flat roof to rear  Type: Windows  Existing materials and finishes: Proposed materials and finishes: Interlocking tiles  Proposed materials and finishes: Interlocking tiles & fiber glass flat roof to rear  Type: Windows  Existing materials and finishes: Proposed materials and finishes:                                                                                                                                                                                                                                                                                                                                                                                                 |
| seed describe the proposed works  Second storey extension over garage and single storey flat roof extension to rear  Is the work already been started without consent?  Yes No  aterials  set the proposed development require any materials to be used externally?  Yes No  sease provide a description of existing and proposed materials and finishes to be used externally (including type, colour and name for each sterial)  Type:  Walls  Existing materials and finishes:  Red Brick  Proposed materials and finishes:  Red Brick  Type:  Roof  Existing materials and finishes:  Interlocking tiles  Proposed materials and finishes:  Interlocking tiles  Proposed materials and finishes:  Interlocking tiles & fiber glass flat roof to rear  Type:  Windows  Existing materials and finishes:  Proposed materials and finishes:  Interlocking tiles & fiber glass flat roof to rear  Type:  Windows  Existing materials and finishes:  Proposed materials and finishes:  Proposed materials and finishes:                                                                                                                                                                                                                                                                                                                                                                                                                                                                                                                                                                                                                         |
| seed describe the proposed works  Second storey extension over garage and single storey flat roof extension to rear  Is the work already been started without consent?  Yes No  aterials  set the proposed development require any materials to be used externally?  Yes No  sease provide a description of existing and proposed materials and finishes to be used externally (including type, colour and name for each sterial)  Type:  Walls  Existing materials and finishes:  Red Brick  Proposed materials and finishes:  Red Brick  Type:  Roof  Existing materials and finishes:  Interlocking tiles  Proposed materials and finishes:  Interlocking tiles  Proposed materials and finishes:  Interlocking tiles & fiber glass flat roof to rear  Type:  Windows  Existing materials and finishes:  Proposed materials and finishes:  Interlocking tiles & fiber glass flat roof to rear  Type:  Windows  Existing materials and finishes:  Proposed materials and finishes:  Proposed materials and finishes:                                                                                                                                                                                                                                                                                                                                                                                                                                                                                                                                                                                                                         |
| Second storey extension over garage and single storey flat roof extension to rear  is the work already been started without consent?  Yes No  aterials  es the proposed development require any materials to be used externally?  Yes No asse provide a description of existing and proposed materials and finishes to be used externally (including type, colour and name for each sterial)  Type: Walts  Existing materials and finishes: Red Brick  Proposed materials and finishes: Red Brick  Proposed materials and finishes: Interlocking tiles  Proposed materials and finishes: Interlocking tiles  Proposed materials and finishes: Interlocking tiles & fiber glass flat roof to rear  Type: Windows  Existing materials and finishes: Proposed materials and finishes:                                                                                                                                                                                                                                                                                                                                                                                                                                                                                  |
| is the work already been started without consent? Yes No  aterials les the proposed development require any materials to be used externally? Yes No less the proposed development require any materials to be used externally? Yes No less provide a description of existing and proposed materials and finishes to be used externally (including type, colour and name for each iterial)  Type: Walls  Existing materials and finishes: Red Brick  Type: Roof  Existing materials and finishes: Interlocking tiles  Proposed materials and finishes: Interlocking tiles  Proposed materials and finishes: Interlocking tiles & fiber glass flat roof to rear  Type: Windows  Existing materials and finishes: Proposed materials and finishes:                                                                                                                                                                                                                                                                                                                                                                                                                                                                                                                                                                                                                                                                                                                           |
| aterials  ses the proposed development require any materials to be used externally?  Yes  No  asse provide a description of existing and proposed materials and finishes to be used externally (including type, colour and name for each aterial)  Type:  Walls  Existing materials and finishes: Red Brick  Type: Roof  Existing materials and finishes: Interiocking tiles  Proposed materials and finishes: Interiocking tiles & fiber glass flat roof to rear  Type: Windows  Existing materials and finishes: Proposed materials and finishes:                                                                                                                                                                                                                                                                                                                                                                                                                                                                                                                                                                                                                                                                                                                                                  |
| aterials  es the proposed development require any materials to be used externally?  Yes No  sase provide a description of existing and proposed materials and finishes to be used externally (including type, colour and name for each aterial)  Type: Walls Existing materials and finishes: Red Brick  Proposed materials and finishes: Red Brick  Type: Existing materials and finishes: Interiocking tiles Proposed materials and finishes: Interiocking tiles & fiber glass flat roof to rear  Type: Windows Existing materials and finishes: Proposed materials and finishes:                                                                                                                                                                                                                                                                                                                                                                                                                                                                                                                                                                                                                                                                                                                                                   |
| aterials  set the proposed development require any materials to be used externally?  Yes  No  sease provide a description of existing and proposed materials and finishes to be used externally (including type, colour and name for each aterial)  Type:  Walls  Existing materials and finishes: Red Brick  Proposed materials and finishes: Red Brick  Type: Roof  Existing materials and finishes: Interlocking tiles  Proposed materials and finishes: Interlocking tiles & fiber glass flat roof to rear  Type: Windows  Existing materials and finishes: Proposed materials and finishes:                                                                                                                                                                                                                                                                                                                                                                                                                                                                                                                                                                                                                                                                                                                                      |
| res the proposed development require any materials to be used externally? Yes No rease provide a description of existing and proposed materials and finishes to be used externally (including type, colour and name for each aterial)  Type: Walls Existing materials and finishes: Red Brick  Proposed materials and finishes: Red Brick  Type: Roof Existing materials and finishes: Interlocking tiles  Proposed materials and finishes: Interlocking tiles & fiber glass flat roof to rear  Type: Windows Existing materials and finishes: PVC frames  Proposed materials and finishes: Proposed materials and finishes:                                                                                                                                                                                                                                                                                                                                                                                                                                                                                                                                                                                                                                                                                                                                                                                                                                                                                                                                                                                                                   |
| res the proposed development require any materials to be used externally? Yes No  asse provide a description of existing and proposed materials and finishes to be used externally (including type, colour and name for each aterial)  Type: Walls Existing materials and finishes: Red Brick  Proposed materials and finishes: Red Brick  Type: Roof Existing materials and finishes: Interlocking tiles  Proposed materials and finishes: Interlocking tiles & fiber glass flat roof to rear  Type: Windows Existing materials and finishes: PVC frames  Proposed materials and finishes: Proposed materials and finishes:                                                                                                                                                                                                                                                                                                                                                                                                                                                                                                                                                                                                                                                                                                                                                                                                                                                                                                                                                                                                                   |
| res the proposed development require any materials to be used externally? Yes No  asse provide a description of existing and proposed materials and finishes to be used externally (including type, colour and name for each aterial)  Type: Walls Existing materials and finishes: Red Brick  Proposed materials and finishes: Red Brick  Type: Roof Existing materials and finishes: Interlocking tiles  Proposed materials and finishes: Interlocking tiles & fiber glass flat roof to rear  Type: Windows Existing materials and finishes: PVC frames  Proposed materials and finishes: Proposed materials and finishes:                                                                                                                                                                                                                                                                                                                                                                                                                                                                                                                                                                                                                                                                                                                                                                                                                                                                                                                                                                                                                   |
| Yes No ease provide a description of existing and proposed materials and finishes to be used externally (including type, colour and name for each aterial)  Type: Walls Existing materials and finishes: Red Brick  Proposed materials and finishes: Red Brick  Type: Roof Existing materials and finishes: Interlocking tiles Proposed materials and finishes: Interlocking tiles & fiber glass flat roof to rear  Type: Walls  Existing materials and finishes: Interlocking tiles & fiber glass flat roof to rear  Type: Walls Existing materials and finishes: Proposed materials and finishes: Proposed materials and finishes: Proposed materials and finishes: PVC frames Proposed materials and finishes:                                                                                                                                                                                                                                                                                                                                                                                                                                                                                                                                                                                                                                                                                                                                                                                                                                                                                                                              |
| No passe provide a description of existing and proposed materials and finishes to be used externally (including type, colour and name for each sterial)  Type: Walls Existing materials and finishes: Red Brick  Proposed materials and finishes: Red Brick  Type: Roof Existing materials and finishes: Interlocking tiles Proposed materials and finishes: Interlocking tiles & fiber glass flat roof to rear  Type: Windows Existing materials and finishes: PVC frames Proposed materials and finishes:                                                                                                                                                                                                                                                                                                                                                                                                                                                                                                                                                                                                                                                                                                                                                                                                                                                                                                                                                                                                                                                                                                                                    |
| ease provide a description of existing and proposed materials and finishes to be used externally (including type, colour and name for each aterial)  Type: Walls Existing materials and finishes: Red Brick  Proposed materials and finishes: Red Brick  Type: Roof Existing materials and finishes: Interlocking tiles  Proposed materials and finishes: Interlocking tiles & fiber glass flat roof to rear  Type: Windows Existing materials and finishes: Proposed materials and finishes:                                                                                                                                                                                                                                                                                                                                                                                                                                                                                                                                                                                                                                                                                                                                                                                                                                                                                                                                                                                                              |
| Type: Walls  Existing materials and finishes: Red Brick  Proposed materials and finishes: Red Brick  Type: Roof  Existing materials and finishes: Interlocking tiles  Proposed materials and finishes: Interlocking tiles & fiber glass flat roof to rear  Type: Windows  Existing materials and finishes: Proposed materials and finishes:                                                                                                                                                                                                                                                                                                                                                                                                                                                                                                                                                                                                                                                                                                                                                                                                                                                                                                                                                                                                                                                                                                                                                                |
| Type: Walls  Existing materials and finishes: Red Brick  Proposed materials and finishes: Red Brick  Type: Roof  Existing materials and finishes: Interlocking tiles  Proposed materials and finishes: Interlocking tiles & fiber glass flat roof to rear  Type: Windows  Existing materials and finishes: Proposed materials and finishes:                                                                                                                                                                                                                                                                                                                                                                                                                                                                                                                                                                                                                                                                                                                                                                                                                                                                                                                                                                                                                                                                                                                                                                |
| Walls  Existing materials and finishes: Red Brick  Proposed materials and finishes: Red Brick  Type: Roof  Existing materials and finishes: Interlocking tiles  Proposed materials and finishes: Interlocking tiles & fiber glass flat roof to rear  Type: Windows  Existing materials and finishes: PVC frames  Proposed materials and finishes:                                                                                                                                                                                                                                                                                                                                                                                                                                                                                                                                                                                                                                                                                                                                                                                                                                                                                                                                                                                                                                                                                                                                                                                                                                                                                              |
| Walls  Existing materials and finishes: Red Brick  Proposed materials and finishes: Red Brick  Type: Roof  Existing materials and finishes: Interlocking tiles  Proposed materials and finishes: Interlocking tiles & fiber glass flat roof to rear  Type: Windows  Existing materials and finishes: PVC frames  Proposed materials and finishes:                                                                                                                                                                                                                                                                                                                                                                                                                                                                                                                                                                                                                                                                                                                                                                                                                                                                                                                                                                                                                                                                                                                                                                                                                                                                                              |
| Red Brick  Proposed materials and finishes: Red Brick  Type: Roof  Existing materials and finishes: Interlocking tiles  Proposed materials and finishes: Interlocking tiles & fiber glass flat roof to rear  Type: Windows  Existing materials and finishes: PVC frames  Proposed materials and finishes:                                                                                                                                                                                                                                                                                                                                                                                                                                                                                                                                                                                                                                                                                                                                                                                                                                                                                                                                                                                                                                                                                                                                                                                                                                                                                                                                      |
| Proposed materials and finishes: Red Brick  Type: Roof Existing materials and finishes: Interlocking tiles Proposed materials and finishes: Interlocking tiles & filber glass flat roof to rear  Type: Windows Existing materials and finishes: PVC frames Proposed materials and finishes:                                                                                                                                                                                                                                                                                                                                                                                                                                                                                                                                                                                                                                                                                                                                                                                                                                                                                                                                                                                                                                                                                                                                                                                                                                                                                                                                                    |
| Type: Roof  Existing materials and finishes: Interlocking tiles  Proposed materials and finishes: Interlocking tiles & fiber glass flat roof to rear  Type: Windows  Existing materials and finishes: PVC frames  Proposed materials and finishes:                                                                                                                                                                                                                                                                                                                                                                                                                                                                                                                                                                                                                                                                                                                                                                                                                                                                                                                                                                                                                                                                                                                                                                                                                                                                                                                                                                                             |
| Type: Roof  Existing materials and finishes: Interlocking tiles  Proposed materials and finishes: Interlocking tiles & fiber glass flat roof to rear  Type: Windows  Existing materials and finishes: PVC frames  Proposed materials and finishes:                                                                                                                                                                                                                                                                                                                                                                                                                                                                                                                                                                                                                                                                                                                                                                                                                                                                                                                                                                                                                                                                                                                                                                                                                                                                                                                                                                                             |
| Existing materials and finishes: Interlocking tiles  Proposed materials and finishes: Interlocking tiles & fiber glass flat roof to rear  Type: Windows  Existing materials and finishes: PVC frames  Proposed materials and finishes:                                                                                                                                                                                                                                                                                                                                                                                                                                                                                                                                                                                                                                                                                                                                                                                                                                                                                                                                                                                                                                                                                                                                                                                                                                                                                                                                                                                                         |
| Existing materials and finishes: Interlocking tiles  Proposed materials and finishes: Interlocking tiles & fiber glass flat roof to rear  Type: Windows  Existing materials and finishes: PVC frames  Proposed materials and finishes:                                                                                                                                                                                                                                                                                                                                                                                                                                                                                                                                                                                                                                                                                                                                                                                                                                                                                                                                                                                                                                                                                                                                                                                                                                                                                                                                                                                                         |
| Existing materials and finishes: Interlocking tiles  Proposed materials and finishes: Interlocking tiles & fiber glass flat roof to rear  Type: Windows  Existing materials and finishes: PVC frames  Proposed materials and finishes:                                                                                                                                                                                                                                                                                                                                                                                                                                                                                                                                                                                                                                                                                                                                                                                                                                                                                                                                                                                                                                                                                                                                                                                                                                                                                                                                                                                                         |
| Interlocking tiles  Proposed materials and finishes: Interlocking tiles & fiber glass flat roof to rear  Type: Windows  Existing materials and finishes: PVC frames  Proposed materials and finishes:                                                                                                                                                                                                                                                                                                                                                                                                                                                                                                                                                                                                                                                                                                                                                                                                                                                                                                                                                                                                                                                                                                                                                                                                                                                                                                                                                                                                                                          |
| Interlocking tiles & fiber glass flat roof to rear  Type: Windows  Existing materials and finishes: PVC frames  Proposed materials and finishes:                                                                                                                                                                                                                                                                                                                                                                                                                                                                                                                                                                                                                                                                                                                                                                                                                                                                                                                                                                                                                                                                                                                                                                                                                                                                                                                                                                                                                                                                                               |
| Type: Windows  Existing materials and finishes: PVC frames  Proposed materials and finishes:                                                                                                                                                                                                                                                                                                                                                                                                                                                                                                                                                                                                                                                                                                                                                                                                                                                                                                                                                                                                                                                                                                                                                                                                                                                                                                                                                                                                                                                                                                                                                   |
| Windows  Existing materials and finishes:  PVC frames  Proposed materials and finishes:                                                                                                                                                                                                                                                                                                                                                                                                                                                                                                                                                                                                                                                                                                                                                                                                                                                                                                                                                                                                                                                                                                                                                                                                                                                                                                                                                                                                                                                                                                                                                        |
| Windows  Existing materials and finishes:  PVC frames  Proposed materials and finishes:                                                                                                                                                                                                                                                                                                                                                                                                                                                                                                                                                                                                                                                                                                                                                                                                                                                                                                                                                                                                                                                                                                                                                                                                                                                                                                                                                                                                                                                                                                                                                        |
| Existing materials and finishes:  PVC frames  Proposed materials and finishes:                                                                                                                                                                                                                                                                                                                                                                                                                                                                                                                                                                                                                                                                                                                                                                                                                                                                                                                                                                                                                                                                                                                                                                                                                                                                                                                                                                                                                                                                                                                                                                 |
| PVC frames  Proposed materials and finishes:                                                                                                                                                                                                                                                                                                                                                                                                                                                                                                                                                                                                                                                                                                                                                                                                                                                                                                                                                                                                                                                                                                                                                                                                                                                                                                                                                                                                                                                                                                                                                                                                   |
|                                                                                                                                                                                                                                                                                                                                                                                                                                                                                                                                                                                                                                                                                                                                                                                                                                                                                                                                                                                                                                                                                                                                                                                                                                                                                                                                                                                                                                                                                                                                                                                                                                                |
| PVC frames                                                                                                                                                                                                                                                                                                                                                                                                                                                                                                                                                                                                                                                                                                                                                                                                                                                                                                                                                                                                                                                                                                                                                                                                                                                                                                                                                                                                                                                                                                                                                                                                                                     |
| 1 vo ilunio                                                                                                                                                                                                                                                                                                                                                                                                                                                                                                                                                                                                                                                                                                                                                                                                                                                                                                                                                                                                                                                                                                                                                                                                                                                                                                                                                                                                                                                                                                                                                                                                                                    |
|                                                                                                                                                                                                                                                                                                                                                                                                                                                                                                                                                                                                                                                                                                                                                                                                                                                                                                                                                                                                                                                                                                                                                                                                                                                                                                                                                                                                                                                                                                                                                                                                                                                |