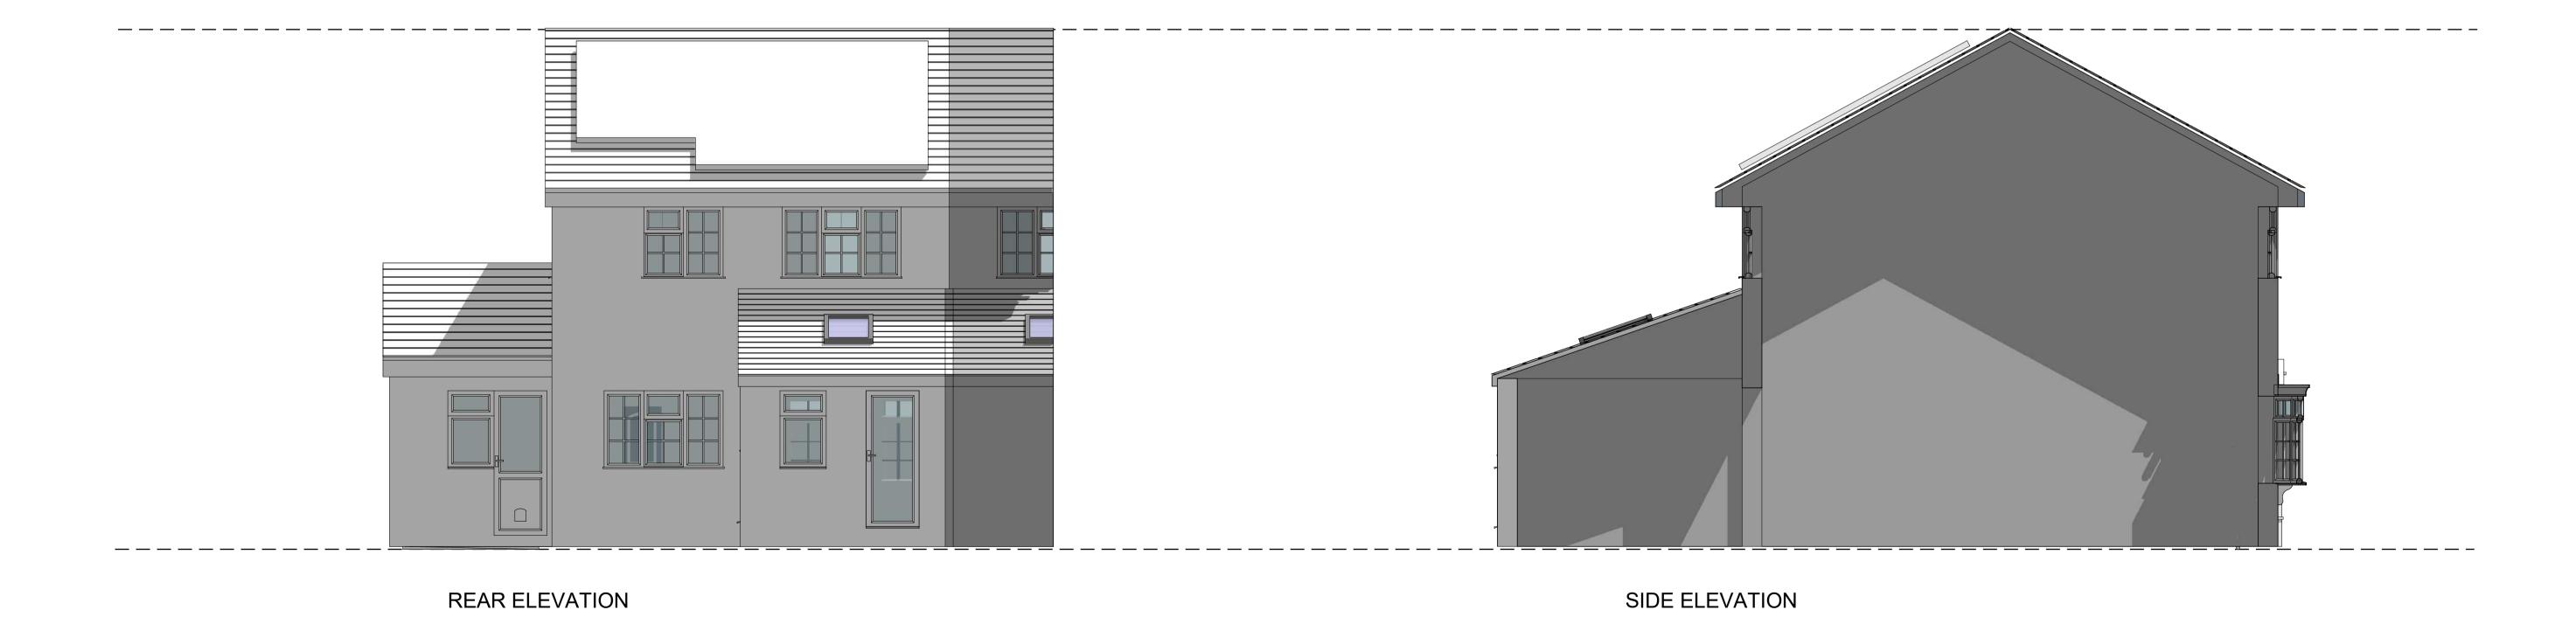

| escription of Proposed Works  asee describe the proposed works  Second storey extension over garage and single storey flat roof extension to rear  is the work already been started without consent?  Yes No  aterials  set the proposed development require any materials to be used externally?  Yes No  asee provide a description of existing and proposed materials and finishes to be used externally (including type, colour and name for each tetrial)  Type:  Walls  Existing materials and finishes: Red Brick  Proposed materials and finishes: Interlocking tiles  Proposed materials and finishes: Interlocking tiles & fiber glass flat roof to rear  Type: Windows  Existing materials and finishes: Proposed materials and finishes: |
|------------------------------------------------------------------------------------------------------------------------------------------------------------------------------------------------------------------------------------------------------------------------------------------------------------------------------------------------------------------------------------------------------------------------------------------------------------------------------------------------------------------------------------------------------------------------------------------------------------------------------------------------------------------------------------------------------------------------------------------------------------------------------------------------------------------------------------------------------------------------------------------------------------------------------------------------------------------------------------------------------------------------------------------------------------------------------------------------------------------------------------------------------------------------------------------------------------------------------------------------------------------------------------------------------------------------------------------------------------------------------------------------------------------------------------------------------------------------------------------------------------------------------------------------------------------------------------------------------------------------------------------------|
| escription of Proposed Works  asse describe the proposed works  Second storey extension over garage and single storey flat roof extension to rear  Is the work already been started without consent?  Yes No  aterials  aterials  as the proposed development require any materials to be used externally?  Yes Yes Yes Yes Yes Yes Yes Yes Yes Ye                                                                                                                                                                                                                                                                                                                                                                                                                                                                                                                                                                                                                                                                                                                                                                                                                                                                                                                                                                                                                                                                                                                                                                                                                                                                                             |
| escription of Proposed Works  asse describe the proposed works  Second storey extension over garage and single storey flat roof extension to rear  Is the work already been started without consent?  Yes No  aterials  aterials  as the proposed development require any materials to be used externally?  Yes Yes Yes Yes Yes Yes Yes Yes Yes Ye                                                                                                                                                                                                                                                                                                                                                                                                                                                                                                                                                                                                                                                                                                                                                                                                                                                                                                                                                                                                                                                                                                                                                                                                                                                                                             |
| escription of Proposed Works  asse describe the proposed works  Second storey extension over garage and single storey flat roof extension to rear  so the work already been started without consent?  Yes No  aterials  as the proposed development require any materials to be used externally?  Yes No  asses provide a description of existing and proposed materials and finishes to be used externally (including type, colour and name for each tental)  Type: Walls  Existing materials and finishes: Red Brick  Proposed materials and finishes: Interioxing illes  Proposed materials and finishes: Interioxing illes  Proposed materials and finishes: Interioxing illes & fiber glass flat roof to rear  Type: Windows  Existing materials and finishes: Interioxing illes & fiber glass flat roof to rear  Type: Windows  Existing materials and finishes: Proposed materials and finishes:                                                                                                                                                                                                                                                                                                                                                             |
| seed describe the proposed works  Second storey extension over garage and single storey flat roof extension to rear  is the work already been started without consent?  Yes No  aterials  set the proposed development require any materials to be used externally?  Yes No  sease provide a description of existing and proposed materials and finishes to be used externally (including type, colour and name for each sterial)  Type:  Walls  Existing materials and finishes: Red Brick  Proposed materials and finishes: Interlocking tiles  Proposed materials and finishes: Interlocking tiles  Proposed materials and finishes: Interlocking tiles  Proposed materials and finishes: Interlocking tiles & fiber glass flat roof to rear  Type: Windows  Existing materials and finishes: Proposed materials and finishes: Interlocking tiles & fiber glass flat roof to rear  Type: Windows  Existing materials and finishes: Proposed materials and finishes:                                                                                                                                                                                                                                                                                                                                                                                                 |
| seed describe the proposed works  Second storey extension over garage and single storey flat roof extension to rear  is the work already been started without consent?  Yes No  aterials  set the proposed development require any materials to be used externally?  Yes No  sease provide a description of existing and proposed materials and finishes to be used externally (including type, colour and name for each sterial)  Type:  Walls  Existing materials and finishes: Red Brick  Proposed materials and finishes: Interlocking tiles  Proposed materials and finishes: Interlocking tiles  Proposed materials and finishes: Interlocking tiles & fiber glass flat roof to rear  Type: Windows  Existing materials and finishes: Proposed materials and finishes: Interlocking tiles  Proposed materials and finishes: Interlocking tiles & fiber glass flat roof to rear  Type: Windows  Existing materials and finishes: Proposed materials and finishes:                                                                                                                                                                                                                                                                                                                                                                                                 |
| seed describe the proposed works  Second storey extension over garage and single storey flat roof extension to rear  Is the work already been started without consent?  Yes No  aterials  set the proposed development require any materials to be used externally?  Yes No  sease provide a description of existing and proposed materials and finishes to be used externally (including type, colour and name for each sterial)  Type:  Walls  Existing materials and finishes:  Red Brick  Proposed materials and finishes:  Red Brick  Type:  Roof  Existing materials and finishes:  Interlocking tiles  Proposed materials and finishes:  Interlocking tiles  Proposed materials and finishes:  Interlocking tiles & fiber glass flat roof to rear  Type:  Windows  Existing materials and finishes:  Proposed materials and finishes:  Interlocking tiles & fiber glass flat roof to rear  Type:  Windows  Existing materials and finishes:  Proposed materials and finishes:  Proposed materials and finishes:                                                                                                                                                                                                                                                                                                                                                                                                                                                                                                                                                                                                                         |
| seed describe the proposed works  Second storey extension over garage and single storey flat roof extension to rear  Is the work already been started without consent?  Yes No  aterials  set the proposed development require any materials to be used externally?  Yes No  sease provide a description of existing and proposed materials and finishes to be used externally (including type, colour and name for each sterial)  Type:  Walls  Existing materials and finishes:  Red Brick  Proposed materials and finishes:  Red Brick  Type:  Roof  Existing materials and finishes:  Interlocking tiles  Proposed materials and finishes:  Interlocking tiles  Proposed materials and finishes:  Interlocking tiles & fiber glass flat roof to rear  Type:  Windows  Existing materials and finishes:  Proposed materials and finishes:  Interlocking tiles & fiber glass flat roof to rear  Type:  Windows  Existing materials and finishes:  Proposed materials and finishes:  Proposed materials and finishes:                                                                                                                                                                                                                                                                                                                                                                                                                                                                                                                                                                                                                         |
| Second storey extension over garage and single storey flat roof extension to rear  is the work already been started without consent?  Yes No  aterials  es the proposed development require any materials to be used externally?  Yes No asse provide a description of existing and proposed materials and finishes to be used externally (including type, colour and name for each sterial)  Type: Walts  Existing materials and finishes: Red Brick  Proposed materials and finishes: Red Brick  Proposed materials and finishes: Interlocking tiles  Proposed materials and finishes: Interlocking tiles  Proposed materials and finishes: Interlocking tiles & fiber glass flat roof to rear  Type: Windows  Existing materials and finishes: Proposed materials and finishes:                                                                                                                                                                                                                                                                                                                                                                                                                                                                                  |
| is the work already been started without consent? Yes No  aterials les the proposed development require any materials to be used externally? Yes No less the proposed development require any materials to be used externally? Yes No less provide a description of existing and proposed materials and finishes to be used externally (including type, colour and name for each iterial)  Type: Walls  Existing materials and finishes: Red Brick  Type: Roof  Existing materials and finishes: Interlocking tiles  Proposed materials and finishes: Interlocking tiles  Proposed materials and finishes: Interlocking tiles & fiber glass flat roof to rear  Type: Windows  Existing materials and finishes: Proposed materials and finishes:                                                                                                                                                                                                                                                                                                                                                                                                                                                                                                                                                                                                                                                                                                                           |
| aterials  ses the proposed development require any materials to be used externally?  Yes  No  asse provide a description of existing and proposed materials and finishes to be used externally (including type, colour and name for each aterial)  Type:  Walls  Existing materials and finishes: Red Brick  Type: Roof  Existing materials and finishes: Interiocking tiles  Proposed materials and finishes: Interiocking tiles & fiber glass flat roof to rear  Type: Windows  Existing materials and finishes: Proposed materials and finishes:                                                                                                                                                                                                                                                                                                                                                                                                                                                                                                                                                                                                                                                                                                                                                  |
| aterials  es the proposed development require any materials to be used externally?  Yes No  sase provide a description of existing and proposed materials and finishes to be used externally (including type, colour and name for each aterial)  Type: Walls Existing materials and finishes: Red Brick  Proposed materials and finishes: Red Brick  Type: Existing materials and finishes: Interiocking tiles Proposed materials and finishes: Interiocking tiles & fiber glass flat roof to rear  Type: Windows Existing materials and finishes: Proposed materials and finishes:                                                                                                                                                                                                                                                                                                                                                                                                                                                                                                                                                                                                                                                                                                                                                   |
| aterials  set the proposed development require any materials to be used externally?  Yes  No  sease provide a description of existing and proposed materials and finishes to be used externally (including type, colour and name for each aterial)  Type:  Walls  Existing materials and finishes: Red Brick  Proposed materials and finishes: Red Brick  Type: Roof  Existing materials and finishes: Interlocking tiles  Proposed materials and finishes: Interlocking tiles & fiber glass flat roof to rear  Type: Windows  Existing materials and finishes: Proposed materials and finishes:                                                                                                                                                                                                                                                                                                                                                                                                                                                                                                                                                                                                                                                                                                                                      |
| res the proposed development require any materials to be used externally? Yes No rease provide a description of existing and proposed materials and finishes to be used externally (including type, colour and name for each aterial)  Type: Walls Existing materials and finishes: Red Brick  Proposed materials and finishes: Red Brick  Type: Roof Existing materials and finishes: Interlocking tiles  Proposed materials and finishes: Interlocking tiles & fiber glass flat roof to rear  Type: Windows Existing materials and finishes: PVC frames  Proposed materials and finishes: Proposed materials and finishes:                                                                                                                                                                                                                                                                                                                                                                                                                                                                                                                                                                                                                                                                                                                                                                                                                                                                                                                                                                                                                   |
| res the proposed development require any materials to be used externally? Yes No  asse provide a description of existing and proposed materials and finishes to be used externally (including type, colour and name for each aterial)  Type: Walls Existing materials and finishes: Red Brick  Proposed materials and finishes: Red Brick  Type: Roof Existing materials and finishes: Interlocking tiles  Proposed materials and finishes: Interlocking tiles & fiber glass flat roof to rear  Type: Windows Existing materials and finishes: PVC frames  Proposed materials and finishes: Proposed materials and finishes:                                                                                                                                                                                                                                                                                                                                                                                                                                                                                                                                                                                                                                                                                                                                                                                                                                                                                                                                                                                                                   |
| res the proposed development require any materials to be used externally? Yes No  asse provide a description of existing and proposed materials and finishes to be used externally (including type, colour and name for each aterial)  Type: Walls Existing materials and finishes: Red Brick  Proposed materials and finishes: Red Brick  Type: Roof Existing materials and finishes: Interlocking tiles  Proposed materials and finishes: Interlocking tiles & fiber glass flat roof to rear  Type: Windows Existing materials and finishes: PVC frames  Proposed materials and finishes: Proposed materials and finishes:                                                                                                                                                                                                                                                                                                                                                                                                                                                                                                                                                                                                                                                                                                                                                                                                                                                                                                                                                                                                                   |
| Yes No ease provide a description of existing and proposed materials and finishes to be used externally (including type, colour and name for each aterial)  Type: Walls Existing materials and finishes: Red Brick  Proposed materials and finishes: Red Brick  Type: Roof Existing materials and finishes: Interlocking tiles Proposed materials and finishes: Interlocking tiles & fiber glass flat roof to rear  Type: Walls  Existing materials and finishes: Interlocking tiles & fiber glass flat roof to rear  Type: Walls Existing materials and finishes: Proposed materials and finishes: Proposed materials and finishes: Proposed materials and finishes: PVC frames Proposed materials and finishes:                                                                                                                                                                                                                                                                                                                                                                                                                                                                                                                                                                                                                                                                                                                                                                                                                                                                                                                              |
| No passe provide a description of existing and proposed materials and finishes to be used externally (including type, colour and name for each sterial)  Type: Walls Existing materials and finishes: Red Brick  Proposed materials and finishes: Red Brick  Type: Roof Existing materials and finishes: Interlocking tiles Proposed materials and finishes: Interlocking tiles & fiber glass flat roof to rear  Type: Windows Existing materials and finishes: PVC frames Proposed materials and finishes:                                                                                                                                                                                                                                                                                                                                                                                                                                                                                                                                                                                                                                                                                                                                                                                                                                                                                                                                                                                                                                                                                                                                    |
| ease provide a description of existing and proposed materials and finishes to be used externally (including type, colour and name for each aterial)  Type: Walls Existing materials and finishes: Red Brick  Proposed materials and finishes: Red Brick  Type: Roof Existing materials and finishes: Interlocking tiles  Proposed materials and finishes: Interlocking tiles & fiber glass flat roof to rear  Type: Windows Existing materials and finishes: Proposed materials and finishes:                                                                                                                                                                                                                                                                                                                                                                                                                                                                                                                                                                                                                                                                                                                                                                                                                                                                                                                                                                                                              |
| Type: Walls  Existing materials and finishes: Red Brick  Proposed materials and finishes: Red Brick  Type: Roof  Existing materials and finishes: Interlocking tiles  Proposed materials and finishes: Interlocking tiles & fiber glass flat roof to rear  Type: Windows  Existing materials and finishes: Proposed materials and finishes:                                                                                                                                                                                                                                                                                                                                                                                                                                                                                                                                                                                                                                                                                                                                                                                                                                                                                                                                                                                                                                                                                                                                                                |
| Type: Walls  Existing materials and finishes: Red Brick  Proposed materials and finishes: Red Brick  Type: Roof  Existing materials and finishes: Interlocking tiles  Proposed materials and finishes: Interlocking tiles & fiber glass flat roof to rear  Type: Windows  Existing materials and finishes: Proposed materials and finishes:                                                                                                                                                                                                                                                                                                                                                                                                                                                                                                                                                                                                                                                                                                                                                                                                                                                                                                                                                                                                                                                                                                                                                                |
| Walls  Existing materials and finishes: Red Brick  Proposed materials and finishes: Red Brick  Type: Roof  Existing materials and finishes: Interlocking tiles  Proposed materials and finishes: Interlocking tiles & fiber glass flat roof to rear  Type: Windows  Existing materials and finishes: PVC frames  Proposed materials and finishes:                                                                                                                                                                                                                                                                                                                                                                                                                                                                                                                                                                                                                                                                                                                                                                                                                                                                                                                                                                                                                                                                                                                                                                                                                                                                                              |
| Walls  Existing materials and finishes: Red Brick  Proposed materials and finishes: Red Brick  Type: Roof  Existing materials and finishes: Interlocking tiles  Proposed materials and finishes: Interlocking tiles & fiber glass flat roof to rear  Type: Windows  Existing materials and finishes: PVC frames  Proposed materials and finishes:                                                                                                                                                                                                                                                                                                                                                                                                                                                                                                                                                                                                                                                                                                                                                                                                                                                                                                                                                                                                                                                                                                                                                                                                                                                                                              |
| Red Brick  Proposed materials and finishes: Red Brick  Type: Roof  Existing materials and finishes: Interlocking tiles  Proposed materials and finishes: Interlocking tiles & fiber glass flat roof to rear  Type: Windows  Existing materials and finishes: PVC frames  Proposed materials and finishes:                                                                                                                                                                                                                                                                                                                                                                                                                                                                                                                                                                                                                                                                                                                                                                                                                                                                                                                                                                                                                                                                                                                                                                                                                                                                                                                                      |
| Proposed materials and finishes: Red Brick  Type: Roof Existing materials and finishes: Interlocking tiles Proposed materials and finishes: Interlocking tiles & filber glass flat roof to rear  Type: Windows Existing materials and finishes: PVC frames Proposed materials and finishes:                                                                                                                                                                                                                                                                                                                                                                                                                                                                                                                                                                                                                                                                                                                                                                                                                                                                                                                                                                                                                                                                                                                                                                                                                                                                                                                                                    |
| Type: Roof  Existing materials and finishes: Interlocking tiles  Proposed materials and finishes: Interlocking tiles & fiber glass flat roof to rear  Type: Windows  Existing materials and finishes: PVC frames  Proposed materials and finishes:                                                                                                                                                                                                                                                                                                                                                                                                                                                                                                                                                                                                                                                                                                                                                                                                                                                                                                                                                                                                                                                                                                                                                                                                                                                                                                                                                                                             |
| Type: Roof  Existing materials and finishes: Interlocking tiles  Proposed materials and finishes: Interlocking tiles & fiber glass flat roof to rear  Type: Windows  Existing materials and finishes: PVC frames  Proposed materials and finishes:                                                                                                                                                                                                                                                                                                                                                                                                                                                                                                                                                                                                                                                                                                                                                                                                                                                                                                                                                                                                                                                                                                                                                                                                                                                                                                                                                                                             |
| Existing materials and finishes: Interlocking tiles  Proposed materials and finishes: Interlocking tiles & fiber glass flat roof to rear  Type: Windows  Existing materials and finishes: PVC frames  Proposed materials and finishes:                                                                                                                                                                                                                                                                                                                                                                                                                                                                                                                                                                                                                                                                                                                                                                                                                                                                                                                                                                                                                                                                                                                                                                                                                                                                                                                                                                                                         |
| Existing materials and finishes: Interlocking tiles  Proposed materials and finishes: Interlocking tiles & fiber glass flat roof to rear  Type: Windows  Existing materials and finishes: PVC frames  Proposed materials and finishes:                                                                                                                                                                                                                                                                                                                                                                                                                                                                                                                                                                                                                                                                                                                                                                                                                                                                                                                                                                                                                                                                                                                                                                                                                                                                                                                                                                                                         |
| Existing materials and finishes: Interlocking tiles  Proposed materials and finishes: Interlocking tiles & fiber glass flat roof to rear  Type: Windows  Existing materials and finishes: PVC frames  Proposed materials and finishes:                                                                                                                                                                                                                                                                                                                                                                                                                                                                                                                                                                                                                                                                                                                                                                                                                                                                                                                                                                                                                                                                                                                                                                                                                                                                                                                                                                                                         |
| Interlocking tiles  Proposed materials and finishes: Interlocking tiles & fiber glass flat roof to rear  Type: Windows  Existing materials and finishes: PVC frames  Proposed materials and finishes:                                                                                                                                                                                                                                                                                                                                                                                                                                                                                                                                                                                                                                                                                                                                                                                                                                                                                                                                                                                                                                                                                                                                                                                                                                                                                                                                                                                                                                          |
| Interlocking tiles & fiber glass flat roof to rear  Type: Windows  Existing materials and finishes: PVC frames  Proposed materials and finishes:                                                                                                                                                                                                                                                                                                                                                                                                                                                                                                                                                                                                                                                                                                                                                                                                                                                                                                                                                                                                                                                                                                                                                                                                                                                                                                                                                                                                                                                                                               |
| Type: Windows  Existing materials and finishes: PVC frames  Proposed materials and finishes:                                                                                                                                                                                                                                                                                                                                                                                                                                                                                                                                                                                                                                                                                                                                                                                                                                                                                                                                                                                                                                                                                                                                                                                                                                                                                                                                                                                                                                                                                                                                                   |
| Windows  Existing materials and finishes:  PVC frames  Proposed materials and finishes:                                                                                                                                                                                                                                                                                                                                                                                                                                                                                                                                                                                                                                                                                                                                                                                                                                                                                                                                                                                                                                                                                                                                                                                                                                                                                                                                                                                                                                                                                                                                                        |
| Windows  Existing materials and finishes:  PVC frames  Proposed materials and finishes:                                                                                                                                                                                                                                                                                                                                                                                                                                                                                                                                                                                                                                                                                                                                                                                                                                                                                                                                                                                                                                                                                                                                                                                                                                                                                                                                                                                                                                                                                                                                                        |
| Existing materials and finishes:  PVC frames  Proposed materials and finishes:                                                                                                                                                                                                                                                                                                                                                                                                                                                                                                                                                                                                                                                                                                                                                                                                                                                                                                                                                                                                                                                                                                                                                                                                                                                                                                                                                                                                                                                                                                                                                                 |
| PVC frames  Proposed materials and finishes:                                                                                                                                                                                                                                                                                                                                                                                                                                                                                                                                                                                                                                                                                                                                                                                                                                                                                                                                                                                                                                                                                                                                                                                                                                                                                                                                                                                                                                                                                                                                                                                                   |
|                                                                                                                                                                                                                                                                                                                                                                                                                                                                                                                                                                                                                                                                                                                                                                                                                                                                                                                                                                                                                                                                                                                                                                                                                                                                                                                                                                                                                                                                                                                                                                                                                                                |
| PVC frames                                                                                                                                                                                                                                                                                                                                                                                                                                                                                                                                                                                                                                                                                                                                                                                                                                                                                                                                                                                                                                                                                                                                                                                                                                                                                                                                                                                                                                                                                                                                                                                                                                     |
| 1 vo ilunio                                                                                                                                                                                                                                                                                                                                                                                                                                                                                                                                                                                                                                                                                                                                                                                                                                                                                                                                                                                                                                                                                                                                                                                                                                                                                                                                                                                                                                                                                                                                                                                                                                    |
|                                                                                                                                                                                                                                                                                                                                                                                                                                                                                                                                                                                                                                                                                                                                                                                                                                                                                                                                                                                                                                                                                                                                                                                                                                                                                                                                                                                                                                                                                                                                                                                                                                                |