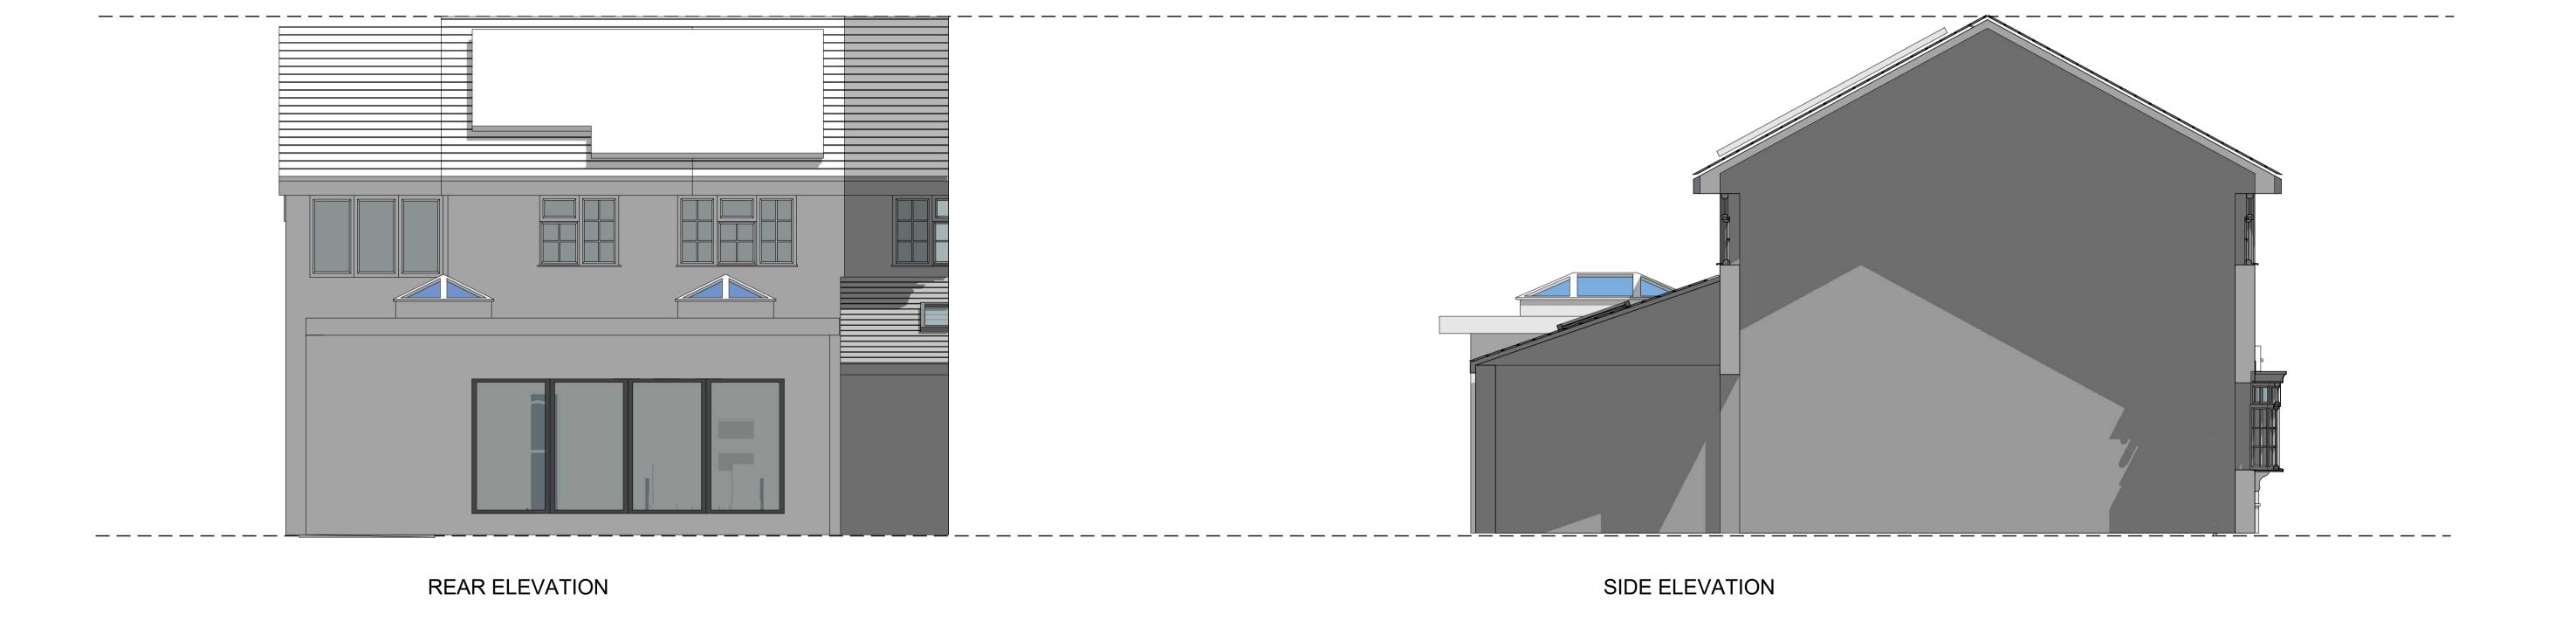

| escription of Proposed Works  asee describe the proposed works  Second storey extension over garage and single storey flat roof extension to rear  is the work already been started without consent?  Yes No  aterials  set the proposed development require any materials to be used externally?  Yes No  asee provide a description of existing and proposed materials and finishes to be used externally (including type, colour and name for each tetrial)  Type:  Walls  Existing materials and finishes: Red Brick  Proposed materials and finishes: Interlocking tiles  Proposed materials and finishes: Interlocking tiles & fiber glass flat roof to rear  Type: Windows  Existing materials and finishes: Proposed materials and finishes: |
|------------------------------------------------------------------------------------------------------------------------------------------------------------------------------------------------------------------------------------------------------------------------------------------------------------------------------------------------------------------------------------------------------------------------------------------------------------------------------------------------------------------------------------------------------------------------------------------------------------------------------------------------------------------------------------------------------------------------------------------------------------------------------------------------------------------------------------------------------------------------------------------------------------------------------------------------------------------------------------------------------------------------------------------------------------------------------------------------------------------------------------------------------------------------------------------------------------------------------------------------------------------------------------------------------------------------------------------------------------------------------------------------------------------------------------------------------------------------------------------------------------------------------------------------------------------------------------------------------------------------------------------------|
| escription of Proposed Works  asse describe the proposed works  Second storey extension over garage and single storey flat roof extension to rear  Is the work already been started without consent?  Yes No  aterials  aterials  as the proposed development require any materials to be used externally?  Yes Yes Yes Yes Yes Yes Yes Yes Yes Ye                                                                                                                                                                                                                                                                                                                                                                                                                                                                                                                                                                                                                                                                                                                                                                                                                                                                                                                                                                                                                                                                                                                                                                                                                                                                                             |
| escription of Proposed Works  asse describe the proposed works  Second storey extension over garage and single storey flat roof extension to rear  Is the work already been started without consent?  Yes No  aterials  aterials  as the proposed development require any materials to be used externally?  Yes Yes Yes Yes Yes Yes Yes Yes Yes Ye                                                                                                                                                                                                                                                                                                                                                                                                                                                                                                                                                                                                                                                                                                                                                                                                                                                                                                                                                                                                                                                                                                                                                                                                                                                                                             |
| escription of Proposed Works  asse describe the proposed works  Second storey extension over garage and single storey flat roof extension to rear  so the work already been started without consent?  Yes No  aterials  as the proposed development require any materials to be used externally?  Yes No  asses provide a description of existing and proposed materials and finishes to be used externally (including type, colour and name for each tental)  Type: Walls  Existing materials and finishes: Red Brick  Proposed materials and finishes: Interioxing illes  Proposed materials and finishes: Interioxing illes  Proposed materials and finishes: Interioxing illes & fiber glass flat roof to rear  Type: Windows  Existing materials and finishes: Interioxing illes & fiber glass flat roof to rear  Type: Windows  Existing materials and finishes: Proposed materials and finishes:                                                                                                                                                                                                                                                                                                                                                             |
| seed describe the proposed works  Second storey extension over garage and single storey flat roof extension to rear  is the work already been started without consent?  Yes No  aterials  set the proposed development require any materials to be used externally?  Yes No  sease provide a description of existing and proposed materials and finishes to be used externally (including type, colour and name for each sterial)  Type:  Walls  Existing materials and finishes: Red Brick  Proposed materials and finishes: Interlocking tiles  Proposed materials and finishes: Interlocking tiles  Proposed materials and finishes: Interlocking tiles  Proposed materials and finishes: Interlocking tiles & fiber glass flat roof to rear  Type: Windows  Existing materials and finishes: Proposed materials and finishes: Interlocking tiles & fiber glass flat roof to rear  Type: Windows  Existing materials and finishes: Proposed materials and finishes:                                                                                                                                                                                                                                                                                                                                                                                                 |
| seed describe the proposed works  Second storey extension over garage and single storey flat roof extension to rear  is the work already been started without consent?  Yes No  aterials  set the proposed development require any materials to be used externally?  Yes No  sease provide a description of existing and proposed materials and finishes to be used externally (including type, colour and name for each sterial)  Type:  Walls  Existing materials and finishes: Red Brick  Proposed materials and finishes: Interlocking tiles  Proposed materials and finishes: Interlocking tiles  Proposed materials and finishes: Interlocking tiles & fiber glass flat roof to rear  Type: Windows  Existing materials and finishes: Proposed materials and finishes: Interlocking tiles  Proposed materials and finishes: Interlocking tiles & fiber glass flat roof to rear  Type: Windows  Existing materials and finishes: Proposed materials and finishes:                                                                                                                                                                                                                                                                                                                                                                                                 |
| seed describe the proposed works  Second storey extension over garage and single storey flat roof extension to rear  Is the work already been started without consent?  Yes No  aterials  set the proposed development require any materials to be used externally?  Yes No  sease provide a description of existing and proposed materials and finishes to be used externally (including type, colour and name for each sterial)  Type:  Walls  Existing materials and finishes:  Red Brick  Proposed materials and finishes:  Red Brick  Type:  Roof  Existing materials and finishes:  Interlocking tiles  Proposed materials and finishes:  Interlocking tiles  Proposed materials and finishes:  Interlocking tiles & fiber glass flat roof to rear  Type:  Windows  Existing materials and finishes:  Proposed materials and finishes:  Interlocking tiles & fiber glass flat roof to rear  Type:  Windows  Existing materials and finishes:  Proposed materials and finishes:  Proposed materials and finishes:                                                                                                                                                                                                                                                                                                                                                                                                                                                                                                                                                                                                                         |
| seed describe the proposed works  Second storey extension over garage and single storey flat roof extension to rear  Is the work already been started without consent?  Yes No  aterials  set the proposed development require any materials to be used externally?  Yes No  sease provide a description of existing and proposed materials and finishes to be used externally (including type, colour and name for each sterial)  Type:  Walls  Existing materials and finishes:  Red Brick  Proposed materials and finishes:  Red Brick  Type:  Roof  Existing materials and finishes:  Interlocking tiles  Proposed materials and finishes:  Interlocking tiles  Proposed materials and finishes:  Interlocking tiles & fiber glass flat roof to rear  Type:  Windows  Existing materials and finishes:  Proposed materials and finishes:  Interlocking tiles & fiber glass flat roof to rear  Type:  Windows  Existing materials and finishes:  Proposed materials and finishes:  Proposed materials and finishes:                                                                                                                                                                                                                                                                                                                                                                                                                                                                                                                                                                                                                         |
| Second storey extension over garage and single storey flat roof extension to rear  is the work already been started without consent?  Yes No  aterials  es the proposed development require any materials to be used externally?  Yes No asse provide a description of existing and proposed materials and finishes to be used externally (including type, colour and name for each sterial)  Type: Walts  Existing materials and finishes: Red Brick  Proposed materials and finishes: Red Brick  Proposed materials and finishes: Interlocking tiles  Proposed materials and finishes: Interlocking tiles  Proposed materials and finishes: Interlocking tiles & fiber glass flat roof to rear  Type: Windows  Existing materials and finishes: Proposed materials and finishes:                                                                                                                                                                                                                                                                                                                                                                                                                                                                                  |
| is the work already been started without consent? Yes No  aterials les the proposed development require any materials to be used externally? Yes No less the proposed development require any materials to be used externally? Yes No less provide a description of existing and proposed materials and finishes to be used externally (including type, colour and name for each iterial)  Type: Walls  Existing materials and finishes: Red Brick  Type: Roof  Existing materials and finishes: Interlocking tiles  Proposed materials and finishes: Interlocking tiles  Proposed materials and finishes: Interlocking tiles & fiber glass flat roof to rear  Type: Windows  Existing materials and finishes: Proposed materials and finishes:                                                                                                                                                                                                                                                                                                                                                                                                                                                                                                                                                                                                                                                                                                                           |
| aterials  ses the proposed development require any materials to be used externally?  Yes  No  asse provide a description of existing and proposed materials and finishes to be used externally (including type, colour and name for each aterial)  Type:  Walls  Existing materials and finishes: Red Brick  Type: Roof  Existing materials and finishes: Interiocking tiles  Proposed materials and finishes: Interiocking tiles & fiber glass flat roof to rear  Type: Windows  Existing materials and finishes: Proposed materials and finishes:                                                                                                                                                                                                                                                                                                                                                                                                                                                                                                                                                                                                                                                                                                                                                  |
| aterials  es the proposed development require any materials to be used externally?  Yes No  sase provide a description of existing and proposed materials and finishes to be used externally (including type, colour and name for each aterial)  Type: Walls Existing materials and finishes: Red Brick  Proposed materials and finishes: Red Brick  Type: Existing materials and finishes: Interiocking tiles Proposed materials and finishes: Interiocking tiles & fiber glass flat roof to rear  Type: Windows Existing materials and finishes: Proposed materials and finishes:                                                                                                                                                                                                                                                                                                                                                                                                                                                                                                                                                                                                                                                                                                                                                   |
| aterials  set the proposed development require any materials to be used externally?  Yes  No  sease provide a description of existing and proposed materials and finishes to be used externally (including type, colour and name for each aterial)  Type:  Walls  Existing materials and finishes: Red Brick  Proposed materials and finishes: Red Brick  Type: Roof  Existing materials and finishes: Interlocking tiles  Proposed materials and finishes: Interlocking tiles & fiber glass flat roof to rear  Type: Windows  Existing materials and finishes: Proposed materials and finishes:                                                                                                                                                                                                                                                                                                                                                                                                                                                                                                                                                                                                                                                                                                                                      |
| res the proposed development require any materials to be used externally? Yes No rease provide a description of existing and proposed materials and finishes to be used externally (including type, colour and name for each aterial)  Type: Walls Existing materials and finishes: Red Brick  Proposed materials and finishes: Red Brick  Type: Roof Existing materials and finishes: Interlocking tiles  Proposed materials and finishes: Interlocking tiles & fiber glass flat roof to rear  Type: Windows Existing materials and finishes: PVC frames  Proposed materials and finishes: Proposed materials and finishes:                                                                                                                                                                                                                                                                                                                                                                                                                                                                                                                                                                                                                                                                                                                                                                                                                                                                                                                                                                                                                   |
| res the proposed development require any materials to be used externally? Yes No  asse provide a description of existing and proposed materials and finishes to be used externally (including type, colour and name for each aterial)  Type: Walls Existing materials and finishes: Red Brick  Proposed materials and finishes: Red Brick  Type: Roof Existing materials and finishes: Interlocking tiles  Proposed materials and finishes: Interlocking tiles & fiber glass flat roof to rear  Type: Windows Existing materials and finishes: PVC frames  Proposed materials and finishes: Proposed materials and finishes:                                                                                                                                                                                                                                                                                                                                                                                                                                                                                                                                                                                                                                                                                                                                                                                                                                                                                                                                                                                                                   |
| res the proposed development require any materials to be used externally? Yes No  asse provide a description of existing and proposed materials and finishes to be used externally (including type, colour and name for each aterial)  Type: Walls Existing materials and finishes: Red Brick  Proposed materials and finishes: Red Brick  Type: Roof Existing materials and finishes: Interlocking tiles  Proposed materials and finishes: Interlocking tiles & fiber glass flat roof to rear  Type: Windows Existing materials and finishes: PVC frames  Proposed materials and finishes: Proposed materials and finishes:                                                                                                                                                                                                                                                                                                                                                                                                                                                                                                                                                                                                                                                                                                                                                                                                                                                                                                                                                                                                                   |
| Yes No ease provide a description of existing and proposed materials and finishes to be used externally (including type, colour and name for each aterial)  Type: Walls Existing materials and finishes: Red Brick  Proposed materials and finishes: Red Brick  Type: Roof Existing materials and finishes: Interlocking tiles Proposed materials and finishes: Interlocking tiles & fiber glass flat roof to rear  Type: Walls  Existing materials and finishes: Interlocking tiles & fiber glass flat roof to rear  Type: Walls Existing materials and finishes: Proposed materials and finishes: Proposed materials and finishes: Proposed materials and finishes: PVC frames Proposed materials and finishes:                                                                                                                                                                                                                                                                                                                                                                                                                                                                                                                                                                                                                                                                                                                                                                                                                                                                                                                              |
| No passe provide a description of existing and proposed materials and finishes to be used externally (including type, colour and name for each sterial)  Type: Walls Existing materials and finishes: Red Brick  Proposed materials and finishes: Red Brick  Type: Roof Existing materials and finishes: Interlocking tiles Proposed materials and finishes: Interlocking tiles & fiber glass flat roof to rear  Type: Windows Existing materials and finishes: PVC frames Proposed materials and finishes:                                                                                                                                                                                                                                                                                                                                                                                                                                                                                                                                                                                                                                                                                                                                                                                                                                                                                                                                                                                                                                                                                                                                    |
| ease provide a description of existing and proposed materials and finishes to be used externally (including type, colour and name for each aterial)  Type: Walls Existing materials and finishes: Red Brick  Proposed materials and finishes: Red Brick  Type: Roof Existing materials and finishes: Interlocking tiles  Proposed materials and finishes: Interlocking tiles & fiber glass flat roof to rear  Type: Windows Existing materials and finishes: Proposed materials and finishes:                                                                                                                                                                                                                                                                                                                                                                                                                                                                                                                                                                                                                                                                                                                                                                                                                                                                                                                                                                                                              |
| Type: Walls  Existing materials and finishes: Red Brick  Proposed materials and finishes: Red Brick  Type: Roof  Existing materials and finishes: Interlocking tiles  Proposed materials and finishes: Interlocking tiles & fiber glass flat roof to rear  Type: Windows  Existing materials and finishes: Proposed materials and finishes:                                                                                                                                                                                                                                                                                                                                                                                                                                                                                                                                                                                                                                                                                                                                                                                                                                                                                                                                                                                                                                                                                                                                                                |
| Type: Walls  Existing materials and finishes: Red Brick  Proposed materials and finishes: Red Brick  Type: Roof  Existing materials and finishes: Interlocking tiles  Proposed materials and finishes: Interlocking tiles & fiber glass flat roof to rear  Type: Windows  Existing materials and finishes: Proposed materials and finishes:                                                                                                                                                                                                                                                                                                                                                                                                                                                                                                                                                                                                                                                                                                                                                                                                                                                                                                                                                                                                                                                                                                                                                                |
| Walls  Existing materials and finishes: Red Brick  Proposed materials and finishes: Red Brick  Type: Roof  Existing materials and finishes: Interlocking tiles  Proposed materials and finishes: Interlocking tiles & fiber glass flat roof to rear  Type: Windows  Existing materials and finishes: PVC frames  Proposed materials and finishes:                                                                                                                                                                                                                                                                                                                                                                                                                                                                                                                                                                                                                                                                                                                                                                                                                                                                                                                                                                                                                                                                                                                                                                                                                                                                                              |
| Walls  Existing materials and finishes: Red Brick  Proposed materials and finishes: Red Brick  Type: Roof  Existing materials and finishes: Interlocking tiles  Proposed materials and finishes: Interlocking tiles & fiber glass flat roof to rear  Type: Windows  Existing materials and finishes: PVC frames  Proposed materials and finishes:                                                                                                                                                                                                                                                                                                                                                                                                                                                                                                                                                                                                                                                                                                                                                                                                                                                                                                                                                                                                                                                                                                                                                                                                                                                                                              |
| Red Brick  Proposed materials and finishes: Red Brick  Type: Roof  Existing materials and finishes: Interlocking tiles  Proposed materials and finishes: Interlocking tiles & fiber glass flat roof to rear  Type: Windows  Existing materials and finishes: PVC frames  Proposed materials and finishes:                                                                                                                                                                                                                                                                                                                                                                                                                                                                                                                                                                                                                                                                                                                                                                                                                                                                                                                                                                                                                                                                                                                                                                                                                                                                                                                                      |
| Proposed materials and finishes: Red Brick  Type: Roof Existing materials and finishes: Interlocking tiles Proposed materials and finishes: Interlocking tiles & filber glass flat roof to rear  Type: Windows Existing materials and finishes: PVC frames Proposed materials and finishes:                                                                                                                                                                                                                                                                                                                                                                                                                                                                                                                                                                                                                                                                                                                                                                                                                                                                                                                                                                                                                                                                                                                                                                                                                                                                                                                                                    |
| Type: Roof  Existing materials and finishes: Interlocking tiles  Proposed materials and finishes: Interlocking tiles & fiber glass flat roof to rear  Type: Windows  Existing materials and finishes: PVC frames  Proposed materials and finishes:                                                                                                                                                                                                                                                                                                                                                                                                                                                                                                                                                                                                                                                                                                                                                                                                                                                                                                                                                                                                                                                                                                                                                                                                                                                                                                                                                                                             |
| Type: Roof  Existing materials and finishes: Interlocking tiles  Proposed materials and finishes: Interlocking tiles & fiber glass flat roof to rear  Type: Windows  Existing materials and finishes: PVC frames  Proposed materials and finishes:                                                                                                                                                                                                                                                                                                                                                                                                                                                                                                                                                                                                                                                                                                                                                                                                                                                                                                                                                                                                                                                                                                                                                                                                                                                                                                                                                                                             |
| Existing materials and finishes: Interlocking tiles  Proposed materials and finishes: Interlocking tiles & fiber glass flat roof to rear  Type: Windows  Existing materials and finishes: PVC frames  Proposed materials and finishes:                                                                                                                                                                                                                                                                                                                                                                                                                                                                                                                                                                                                                                                                                                                                                                                                                                                                                                                                                                                                                                                                                                                                                                                                                                                                                                                                                                                                         |
| Existing materials and finishes: Interlocking tiles  Proposed materials and finishes: Interlocking tiles & fiber glass flat roof to rear  Type: Windows  Existing materials and finishes: PVC frames  Proposed materials and finishes:                                                                                                                                                                                                                                                                                                                                                                                                                                                                                                                                                                                                                                                                                                                                                                                                                                                                                                                                                                                                                                                                                                                                                                                                                                                                                                                                                                                                         |
| Existing materials and finishes: Interlocking tiles  Proposed materials and finishes: Interlocking tiles & fiber glass flat roof to rear  Type: Windows  Existing materials and finishes: PVC frames  Proposed materials and finishes:                                                                                                                                                                                                                                                                                                                                                                                                                                                                                                                                                                                                                                                                                                                                                                                                                                                                                                                                                                                                                                                                                                                                                                                                                                                                                                                                                                                                         |
| Interlocking tiles  Proposed materials and finishes: Interlocking tiles & fiber glass flat roof to rear  Type: Windows  Existing materials and finishes: PVC frames  Proposed materials and finishes:                                                                                                                                                                                                                                                                                                                                                                                                                                                                                                                                                                                                                                                                                                                                                                                                                                                                                                                                                                                                                                                                                                                                                                                                                                                                                                                                                                                                                                          |
| Interlocking tiles & fiber glass flat roof to rear  Type: Windows  Existing materials and finishes: PVC frames  Proposed materials and finishes:                                                                                                                                                                                                                                                                                                                                                                                                                                                                                                                                                                                                                                                                                                                                                                                                                                                                                                                                                                                                                                                                                                                                                                                                                                                                                                                                                                                                                                                                                               |
| Type: Windows  Existing materials and finishes: PVC frames  Proposed materials and finishes:                                                                                                                                                                                                                                                                                                                                                                                                                                                                                                                                                                                                                                                                                                                                                                                                                                                                                                                                                                                                                                                                                                                                                                                                                                                                                                                                                                                                                                                                                                                                                   |
| Windows  Existing materials and finishes:  PVC frames  Proposed materials and finishes:                                                                                                                                                                                                                                                                                                                                                                                                                                                                                                                                                                                                                                                                                                                                                                                                                                                                                                                                                                                                                                                                                                                                                                                                                                                                                                                                                                                                                                                                                                                                                        |
| Windows  Existing materials and finishes:  PVC frames  Proposed materials and finishes:                                                                                                                                                                                                                                                                                                                                                                                                                                                                                                                                                                                                                                                                                                                                                                                                                                                                                                                                                                                                                                                                                                                                                                                                                                                                                                                                                                                                                                                                                                                                                        |
| Existing materials and finishes:  PVC frames  Proposed materials and finishes:                                                                                                                                                                                                                                                                                                                                                                                                                                                                                                                                                                                                                                                                                                                                                                                                                                                                                                                                                                                                                                                                                                                                                                                                                                                                                                                                                                                                                                                                                                                                                                 |
| PVC frames  Proposed materials and finishes:                                                                                                                                                                                                                                                                                                                                                                                                                                                                                                                                                                                                                                                                                                                                                                                                                                                                                                                                                                                                                                                                                                                                                                                                                                                                                                                                                                                                                                                                                                                                                                                                   |
|                                                                                                                                                                                                                                                                                                                                                                                                                                                                                                                                                                                                                                                                                                                                                                                                                                                                                                                                                                                                                                                                                                                                                                                                                                                                                                                                                                                                                                                                                                                                                                                                                                                |
| PVC frames                                                                                                                                                                                                                                                                                                                                                                                                                                                                                                                                                                                                                                                                                                                                                                                                                                                                                                                                                                                                                                                                                                                                                                                                                                                                                                                                                                                                                                                                                                                                                                                                                                     |
| 1 vo ilunio                                                                                                                                                                                                                                                                                                                                                                                                                                                                                                                                                                                                                                                                                                                                                                                                                                                                                                                                                                                                                                                                                                                                                                                                                                                                                                                                                                                                                                                                                                                                                                                                                                    |
|                                                                                                                                                                                                                                                                                                                                                                                                                                                                                                                                                                                                                                                                                                                                                                                                                                                                                                                                                                                                                                                                                                                                                                                                                                                                                                                                                                                                                                                                                                                                                                                                                                                |