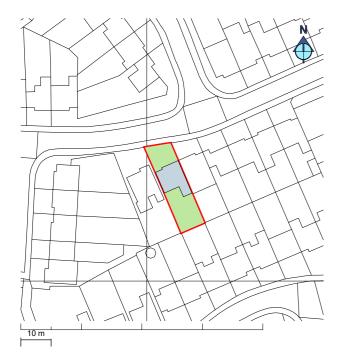

| Site Location                    |                                                                                                                                                          |
|----------------------------------|----------------------------------------------------------------------------------------------------------------------------------------------------------|
| Disclaimer: We can only make red | commendations based on the answers given in the questions.                                                                                               |
|                                  | he description of site location must be completed. Please provide the most accurate site description you can, to field to the North of the Post Office". |
| Number                           | 38                                                                                                                                                       |
| Suffix                           |                                                                                                                                                          |
| Property Name                    |                                                                                                                                                          |
|                                  |                                                                                                                                                          |
| Address Line 1                   |                                                                                                                                                          |
| Thrush Close                     |                                                                                                                                                          |
| Address Line 2                   |                                                                                                                                                          |
|                                  |                                                                                                                                                          |
| Address Line 3                   |                                                                                                                                                          |
| Gloucestershire                  |                                                                                                                                                          |
| Town/city                        |                                                                                                                                                          |
| Gloucester                       |                                                                                                                                                          |
| Postcode                         |                                                                                                                                                          |
| GL4 4WZ                          |                                                                                                                                                          |
| December 6 11 1                  |                                                                                                                                                          |
| •                                | tion must be completed if postcode is not known:                                                                                                         |
| Easting (x)                      | Northing (y)                                                                                                                                             |
| 385509                           | 216735                                                                                                                                                   |
| Description                      |                                                                                                                                                          |