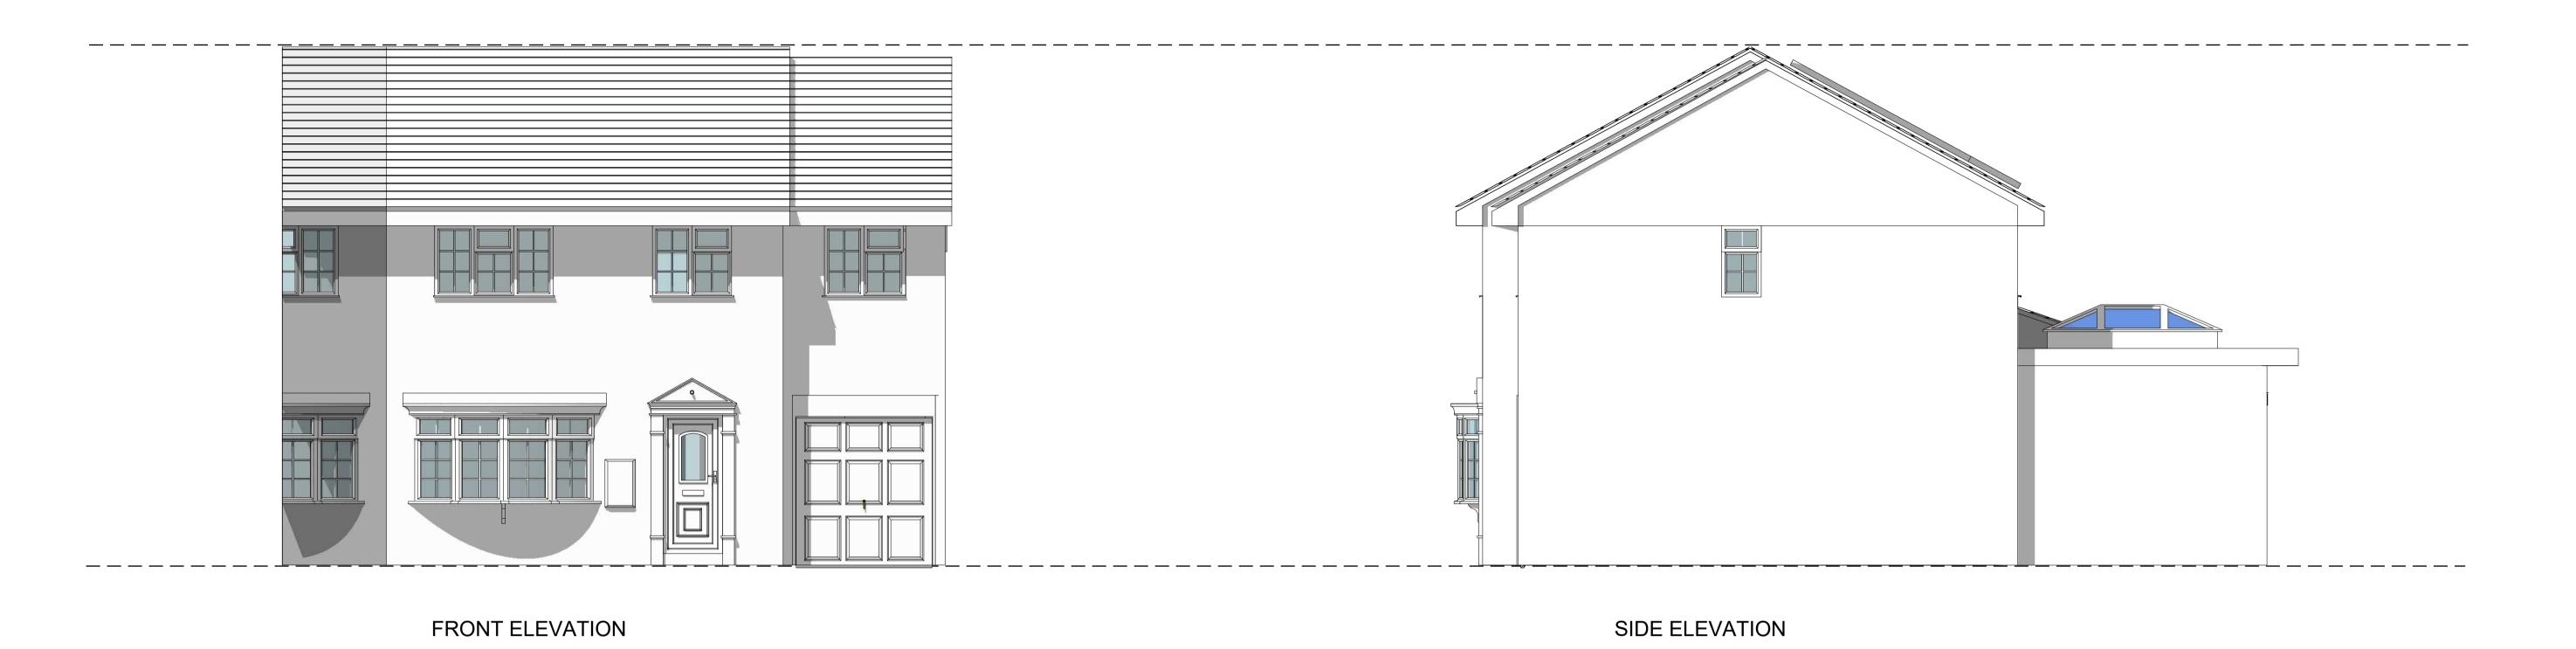

| escription of Proposed Works  asee describe the proposed works  Second storey extension over garage and single storey flat roof extension to rear  is the work already been started without consent?  Yes No  aterials  set the proposed development require any materials to be used externally?  Yes No  asee provide a description of existing and proposed materials and finishes to be used externally (including type, colour and name for each tetrial)  Type:  Walls  Existing materials and finishes: Red Brick  Proposed materials and finishes: Interlocking tiles  Proposed materials and finishes: Interlocking tiles & fiber glass flat roof to rear  Type: Windows  Existing materials and finishes: Proposed materials and finishes: |
|------------------------------------------------------------------------------------------------------------------------------------------------------------------------------------------------------------------------------------------------------------------------------------------------------------------------------------------------------------------------------------------------------------------------------------------------------------------------------------------------------------------------------------------------------------------------------------------------------------------------------------------------------------------------------------------------------------------------------------------------------------------------------------------------------------------------------------------------------------------------------------------------------------------------------------------------------------------------------------------------------------------------------------------------------------------------------------------------------------------------------------------------------------------------------------------------------------------------------------------------------------------------------------------------------------------------------------------------------------------------------------------------------------------------------------------------------------------------------------------------------------------------------------------------------------------------------------------------------------------------------------------------|
| escription of Proposed Works  asse describe the proposed works  Second storey extension over garage and single storey flat roof extension to rear  Is the work already been started without consent?  Yes No  aterials  aterials  as the proposed development require any materials to be used externally?  Yes Yes Yes Yes Yes Yes Yes Yes Yes Ye                                                                                                                                                                                                                                                                                                                                                                                                                                                                                                                                                                                                                                                                                                                                                                                                                                                                                                                                                                                                                                                                                                                                                                                                                                                                                             |
| escription of Proposed Works  asse describe the proposed works  Second storey extension over garage and single storey flat roof extension to rear  Is the work already been started without consent?  Yes No  aterials  aterials  as the proposed development require any materials to be used externally?  Yes Yes Yes Yes Yes Yes Yes Yes Yes Ye                                                                                                                                                                                                                                                                                                                                                                                                                                                                                                                                                                                                                                                                                                                                                                                                                                                                                                                                                                                                                                                                                                                                                                                                                                                                                             |
| escription of Proposed Works  asse describe the proposed works  Second storey extension over garage and single storey flat roof extension to rear  so the work already been started without consent?  Yes No  aterials  as the proposed development require any materials to be used externally?  Yes No  asses provide a description of existing and proposed materials and finishes to be used externally (including type, colour and name for each tental)  Type: Walls  Existing materials and finishes: Red Brick  Proposed materials and finishes: Interioxing illes  Proposed materials and finishes: Interioxing illes  Proposed materials and finishes: Interioxing illes & fiber glass flat roof to rear  Type: Windows  Existing materials and finishes: Interioxing illes & fiber glass flat roof to rear  Type: Windows  Existing materials and finishes: Proposed materials and finishes:                                                                                                                                                                                                                                                                                                                                                             |
| seed describe the proposed works  Second storey extension over garage and single storey flat roof extension to rear  is the work already been started without consent?  Yes No  aterials  set the proposed development require any materials to be used externally?  Yes No  sease provide a description of existing and proposed materials and finishes to be used externally (including type, colour and name for each sterial)  Type:  Walls  Existing materials and finishes: Red Brick  Proposed materials and finishes: Interlocking tiles  Proposed materials and finishes: Interlocking tiles  Proposed materials and finishes: Interlocking tiles  Proposed materials and finishes: Interlocking tiles & fiber glass flat roof to rear  Type: Windows  Existing materials and finishes: Proposed materials and finishes: Interlocking tiles & fiber glass flat roof to rear  Type: Windows  Existing materials and finishes: Proposed materials and finishes:                                                                                                                                                                                                                                                                                                                                                                                                 |
| seed describe the proposed works  Second storey extension over garage and single storey flat roof extension to rear  is the work already been started without consent?  Yes No  aterials  set the proposed development require any materials to be used externally?  Yes No  sease provide a description of existing and proposed materials and finishes to be used externally (including type, colour and name for each sterial)  Type:  Walls  Existing materials and finishes: Red Brick  Proposed materials and finishes: Interlocking tiles  Proposed materials and finishes: Interlocking tiles  Proposed materials and finishes: Interlocking tiles & fiber glass flat roof to rear  Type: Windows  Existing materials and finishes: Proposed materials and finishes: Interlocking tiles  Proposed materials and finishes: Interlocking tiles & fiber glass flat roof to rear  Type: Windows  Existing materials and finishes: Proposed materials and finishes:                                                                                                                                                                                                                                                                                                                                                                                                 |
| seed describe the proposed works  Second storey extension over garage and single storey flat roof extension to rear  Is the work already been started without consent?  Yes No  aterials  set the proposed development require any materials to be used externally?  Yes No  sease provide a description of existing and proposed materials and finishes to be used externally (including type, colour and name for each sterial)  Type:  Walls  Existing materials and finishes:  Red Brick  Proposed materials and finishes:  Red Brick  Type:  Roof  Existing materials and finishes:  Interlocking tiles  Proposed materials and finishes:  Interlocking tiles  Proposed materials and finishes:  Interlocking tiles & fiber glass flat roof to rear  Type:  Windows  Existing materials and finishes:  Proposed materials and finishes:  Interlocking tiles & fiber glass flat roof to rear  Type:  Windows  Existing materials and finishes:  Proposed materials and finishes:  Proposed materials and finishes:                                                                                                                                                                                                                                                                                                                                                                                                                                                                                                                                                                                                                         |
| seed describe the proposed works  Second storey extension over garage and single storey flat roof extension to rear  Is the work already been started without consent?  Yes No  aterials  set the proposed development require any materials to be used externally?  Yes No  sease provide a description of existing and proposed materials and finishes to be used externally (including type, colour and name for each sterial)  Type:  Walls  Existing materials and finishes:  Red Brick  Proposed materials and finishes:  Red Brick  Type:  Roof  Existing materials and finishes:  Interlocking tiles  Proposed materials and finishes:  Interlocking tiles  Proposed materials and finishes:  Interlocking tiles & fiber glass flat roof to rear  Type:  Windows  Existing materials and finishes:  Proposed materials and finishes:  Interlocking tiles & fiber glass flat roof to rear  Type:  Windows  Existing materials and finishes:  Proposed materials and finishes:  Proposed materials and finishes:                                                                                                                                                                                                                                                                                                                                                                                                                                                                                                                                                                                                                         |
| Second storey extension over garage and single storey flat roof extension to rear  is the work already been started without consent?  Yes No  aterials  es the proposed development require any materials to be used externally?  Yes No asse provide a description of existing and proposed materials and finishes to be used externally (including type, colour and name for each sterial)  Type: Walts  Existing materials and finishes: Red Brick  Proposed materials and finishes: Red Brick  Proposed materials and finishes: Interlocking tiles  Proposed materials and finishes: Interlocking tiles  Proposed materials and finishes: Interlocking tiles & fiber glass flat roof to rear  Type: Windows  Existing materials and finishes: Proposed materials and finishes:                                                                                                                                                                                                                                                                                                                                                                                                                                                                                  |
| is the work already been started without consent? Yes No  aterials les the proposed development require any materials to be used externally? Yes No less the proposed development require any materials to be used externally? Yes No less provide a description of existing and proposed materials and finishes to be used externally (including type, colour and name for each iterial)  Type: Walls  Existing materials and finishes: Red Brick  Type: Roof  Existing materials and finishes: Interlocking tiles  Proposed materials and finishes: Interlocking tiles  Proposed materials and finishes: Interlocking tiles & fiber glass flat roof to rear  Type: Windows  Existing materials and finishes: Proposed materials and finishes:                                                                                                                                                                                                                                                                                                                                                                                                                                                                                                                                                                                                                                                                                                                           |
| aterials  ses the proposed development require any materials to be used externally?  Yes  No  asse provide a description of existing and proposed materials and finishes to be used externally (including type, colour and name for each aterial)  Type:  Walls  Existing materials and finishes: Red Brick  Type: Roof  Existing materials and finishes: Interiocking tiles  Proposed materials and finishes: Interiocking tiles & fiber glass flat roof to rear  Type: Windows  Existing materials and finishes: Proposed materials and finishes:                                                                                                                                                                                                                                                                                                                                                                                                                                                                                                                                                                                                                                                                                                                                                  |
| aterials  es the proposed development require any materials to be used externally?  Yes No  sase provide a description of existing and proposed materials and finishes to be used externally (including type, colour and name for each aterial)  Type: Walls Existing materials and finishes: Red Brick  Proposed materials and finishes: Red Brick  Type: Existing materials and finishes: Interiocking tiles Proposed materials and finishes: Interiocking tiles & fiber glass flat roof to rear  Type: Windows Existing materials and finishes: Proposed materials and finishes:                                                                                                                                                                                                                                                                                                                                                                                                                                                                                                                                                                                                                                                                                                                                                   |
| aterials  set the proposed development require any materials to be used externally?  Yes  No  sease provide a description of existing and proposed materials and finishes to be used externally (including type, colour and name for each aterial)  Type:  Walls  Existing materials and finishes: Red Brick  Proposed materials and finishes: Red Brick  Type: Roof  Existing materials and finishes: Interlocking tiles  Proposed materials and finishes: Interlocking tiles & fiber glass flat roof to rear  Type: Windows  Existing materials and finishes: Proposed materials and finishes:                                                                                                                                                                                                                                                                                                                                                                                                                                                                                                                                                                                                                                                                                                                                      |
| res the proposed development require any materials to be used externally? Yes No rease provide a description of existing and proposed materials and finishes to be used externally (including type, colour and name for each aterial)  Type: Walls Existing materials and finishes: Red Brick  Proposed materials and finishes: Red Brick  Type: Roof Existing materials and finishes: Interlocking tiles  Proposed materials and finishes: Interlocking tiles & fiber glass flat roof to rear  Type: Windows Existing materials and finishes: PVC frames  Proposed materials and finishes: Proposed materials and finishes:                                                                                                                                                                                                                                                                                                                                                                                                                                                                                                                                                                                                                                                                                                                                                                                                                                                                                                                                                                                                                   |
| res the proposed development require any materials to be used externally? Yes No  asse provide a description of existing and proposed materials and finishes to be used externally (including type, colour and name for each aterial)  Type: Walls Existing materials and finishes: Red Brick  Proposed materials and finishes: Red Brick  Type: Roof Existing materials and finishes: Interlocking tiles  Proposed materials and finishes: Interlocking tiles & fiber glass flat roof to rear  Type: Windows Existing materials and finishes: PVC frames  Proposed materials and finishes: Proposed materials and finishes:                                                                                                                                                                                                                                                                                                                                                                                                                                                                                                                                                                                                                                                                                                                                                                                                                                                                                                                                                                                                                   |
| res the proposed development require any materials to be used externally? Yes No  asse provide a description of existing and proposed materials and finishes to be used externally (including type, colour and name for each aterial)  Type: Walls Existing materials and finishes: Red Brick  Proposed materials and finishes: Red Brick  Type: Roof Existing materials and finishes: Interlocking tiles  Proposed materials and finishes: Interlocking tiles & fiber glass flat roof to rear  Type: Windows Existing materials and finishes: PVC frames  Proposed materials and finishes: Proposed materials and finishes:                                                                                                                                                                                                                                                                                                                                                                                                                                                                                                                                                                                                                                                                                                                                                                                                                                                                                                                                                                                                                   |
| Yes No ease provide a description of existing and proposed materials and finishes to be used externally (including type, colour and name for each aterial)  Type: Walls Existing materials and finishes: Red Brick  Proposed materials and finishes: Red Brick  Type: Roof Existing materials and finishes: Interlocking tiles Proposed materials and finishes: Interlocking tiles & fiber glass flat roof to rear  Type: Walls  Existing materials and finishes: Interlocking tiles & fiber glass flat roof to rear  Type: Walls Existing materials and finishes: Proposed materials and finishes: Proposed materials and finishes: Proposed materials and finishes: PVC frames Proposed materials and finishes:                                                                                                                                                                                                                                                                                                                                                                                                                                                                                                                                                                                                                                                                                                                                                                                                                                                                                                                              |
| No passe provide a description of existing and proposed materials and finishes to be used externally (including type, colour and name for each sterial)  Type: Walls Existing materials and finishes: Red Brick  Proposed materials and finishes: Red Brick  Type: Roof Existing materials and finishes: Interlocking tiles Proposed materials and finishes: Interlocking tiles & fiber glass flat roof to rear  Type: Windows Existing materials and finishes: PVC frames Proposed materials and finishes:                                                                                                                                                                                                                                                                                                                                                                                                                                                                                                                                                                                                                                                                                                                                                                                                                                                                                                                                                                                                                                                                                                                                    |
| ease provide a description of existing and proposed materials and finishes to be used externally (including type, colour and name for each aterial)  Type: Walls Existing materials and finishes: Red Brick  Proposed materials and finishes: Red Brick  Type: Roof Existing materials and finishes: Interlocking tiles  Proposed materials and finishes: Interlocking tiles & fiber glass flat roof to rear  Type: Windows Existing materials and finishes: Proposed materials and finishes:                                                                                                                                                                                                                                                                                                                                                                                                                                                                                                                                                                                                                                                                                                                                                                                                                                                                                                                                                                                                              |
| Type: Walls  Existing materials and finishes: Red Brick  Proposed materials and finishes: Red Brick  Type: Roof  Existing materials and finishes: Interlocking tiles  Proposed materials and finishes: Interlocking tiles & fiber glass flat roof to rear  Type: Windows  Existing materials and finishes: Proposed materials and finishes:                                                                                                                                                                                                                                                                                                                                                                                                                                                                                                                                                                                                                                                                                                                                                                                                                                                                                                                                                                                                                                                                                                                                                                |
| Type: Walls  Existing materials and finishes: Red Brick  Proposed materials and finishes: Red Brick  Type: Roof  Existing materials and finishes: Interlocking tiles  Proposed materials and finishes: Interlocking tiles & fiber glass flat roof to rear  Type: Windows  Existing materials and finishes: Proposed materials and finishes:                                                                                                                                                                                                                                                                                                                                                                                                                                                                                                                                                                                                                                                                                                                                                                                                                                                                                                                                                                                                                                                                                                                                                                |
| Walls  Existing materials and finishes: Red Brick  Proposed materials and finishes: Red Brick  Type: Roof  Existing materials and finishes: Interlocking tiles  Proposed materials and finishes: Interlocking tiles & fiber glass flat roof to rear  Type: Windows  Existing materials and finishes: PVC frames  Proposed materials and finishes:                                                                                                                                                                                                                                                                                                                                                                                                                                                                                                                                                                                                                                                                                                                                                                                                                                                                                                                                                                                                                                                                                                                                                                                                                                                                                              |
| Walls  Existing materials and finishes: Red Brick  Proposed materials and finishes: Red Brick  Type: Roof  Existing materials and finishes: Interlocking tiles  Proposed materials and finishes: Interlocking tiles & fiber glass flat roof to rear  Type: Windows  Existing materials and finishes: PVC frames  Proposed materials and finishes:                                                                                                                                                                                                                                                                                                                                                                                                                                                                                                                                                                                                                                                                                                                                                                                                                                                                                                                                                                                                                                                                                                                                                                                                                                                                                              |
| Red Brick  Proposed materials and finishes: Red Brick  Type: Roof  Existing materials and finishes: Interlocking tiles  Proposed materials and finishes: Interlocking tiles & fiber glass flat roof to rear  Type: Windows  Existing materials and finishes: PVC frames  Proposed materials and finishes:                                                                                                                                                                                                                                                                                                                                                                                                                                                                                                                                                                                                                                                                                                                                                                                                                                                                                                                                                                                                                                                                                                                                                                                                                                                                                                                                      |
| Proposed materials and finishes: Red Brick  Type: Roof Existing materials and finishes: Interlocking tiles Proposed materials and finishes: Interlocking tiles & filber glass flat roof to rear  Type: Windows Existing materials and finishes: PVC frames Proposed materials and finishes:                                                                                                                                                                                                                                                                                                                                                                                                                                                                                                                                                                                                                                                                                                                                                                                                                                                                                                                                                                                                                                                                                                                                                                                                                                                                                                                                                    |
| Type: Roof  Existing materials and finishes: Interlocking tiles  Proposed materials and finishes: Interlocking tiles & fiber glass flat roof to rear  Type: Windows  Existing materials and finishes: PVC frames  Proposed materials and finishes:                                                                                                                                                                                                                                                                                                                                                                                                                                                                                                                                                                                                                                                                                                                                                                                                                                                                                                                                                                                                                                                                                                                                                                                                                                                                                                                                                                                             |
| Type: Roof  Existing materials and finishes: Interlocking tiles  Proposed materials and finishes: Interlocking tiles & fiber glass flat roof to rear  Type: Windows  Existing materials and finishes: PVC frames  Proposed materials and finishes:                                                                                                                                                                                                                                                                                                                                                                                                                                                                                                                                                                                                                                                                                                                                                                                                                                                                                                                                                                                                                                                                                                                                                                                                                                                                                                                                                                                             |
| Existing materials and finishes: Interlocking tiles  Proposed materials and finishes: Interlocking tiles & fiber glass flat roof to rear  Type: Windows  Existing materials and finishes: PVC frames  Proposed materials and finishes:                                                                                                                                                                                                                                                                                                                                                                                                                                                                                                                                                                                                                                                                                                                                                                                                                                                                                                                                                                                                                                                                                                                                                                                                                                                                                                                                                                                                         |
| Existing materials and finishes: Interlocking tiles  Proposed materials and finishes: Interlocking tiles & fiber glass flat roof to rear  Type: Windows  Existing materials and finishes: PVC frames  Proposed materials and finishes:                                                                                                                                                                                                                                                                                                                                                                                                                                                                                                                                                                                                                                                                                                                                                                                                                                                                                                                                                                                                                                                                                                                                                                                                                                                                                                                                                                                                         |
| Existing materials and finishes: Interlocking tiles  Proposed materials and finishes: Interlocking tiles & fiber glass flat roof to rear  Type: Windows  Existing materials and finishes: PVC frames  Proposed materials and finishes:                                                                                                                                                                                                                                                                                                                                                                                                                                                                                                                                                                                                                                                                                                                                                                                                                                                                                                                                                                                                                                                                                                                                                                                                                                                                                                                                                                                                         |
| Interlocking tiles  Proposed materials and finishes: Interlocking tiles & fiber glass flat roof to rear  Type: Windows  Existing materials and finishes: PVC frames  Proposed materials and finishes:                                                                                                                                                                                                                                                                                                                                                                                                                                                                                                                                                                                                                                                                                                                                                                                                                                                                                                                                                                                                                                                                                                                                                                                                                                                                                                                                                                                                                                          |
| Interlocking tiles & fiber glass flat roof to rear  Type: Windows  Existing materials and finishes: PVC frames  Proposed materials and finishes:                                                                                                                                                                                                                                                                                                                                                                                                                                                                                                                                                                                                                                                                                                                                                                                                                                                                                                                                                                                                                                                                                                                                                                                                                                                                                                                                                                                                                                                                                               |
| Type: Windows  Existing materials and finishes: PVC frames  Proposed materials and finishes:                                                                                                                                                                                                                                                                                                                                                                                                                                                                                                                                                                                                                                                                                                                                                                                                                                                                                                                                                                                                                                                                                                                                                                                                                                                                                                                                                                                                                                                                                                                                                   |
| Windows  Existing materials and finishes:  PVC frames  Proposed materials and finishes:                                                                                                                                                                                                                                                                                                                                                                                                                                                                                                                                                                                                                                                                                                                                                                                                                                                                                                                                                                                                                                                                                                                                                                                                                                                                                                                                                                                                                                                                                                                                                        |
| Windows  Existing materials and finishes:  PVC frames  Proposed materials and finishes:                                                                                                                                                                                                                                                                                                                                                                                                                                                                                                                                                                                                                                                                                                                                                                                                                                                                                                                                                                                                                                                                                                                                                                                                                                                                                                                                                                                                                                                                                                                                                        |
| Existing materials and finishes:  PVC frames  Proposed materials and finishes:                                                                                                                                                                                                                                                                                                                                                                                                                                                                                                                                                                                                                                                                                                                                                                                                                                                                                                                                                                                                                                                                                                                                                                                                                                                                                                                                                                                                                                                                                                                                                                 |
| PVC frames  Proposed materials and finishes:                                                                                                                                                                                                                                                                                                                                                                                                                                                                                                                                                                                                                                                                                                                                                                                                                                                                                                                                                                                                                                                                                                                                                                                                                                                                                                                                                                                                                                                                                                                                                                                                   |
|                                                                                                                                                                                                                                                                                                                                                                                                                                                                                                                                                                                                                                                                                                                                                                                                                                                                                                                                                                                                                                                                                                                                                                                                                                                                                                                                                                                                                                                                                                                                                                                                                                                |
| PVC frames                                                                                                                                                                                                                                                                                                                                                                                                                                                                                                                                                                                                                                                                                                                                                                                                                                                                                                                                                                                                                                                                                                                                                                                                                                                                                                                                                                                                                                                                                                                                                                                                                                     |
| 1 vo ilunio                                                                                                                                                                                                                                                                                                                                                                                                                                                                                                                                                                                                                                                                                                                                                                                                                                                                                                                                                                                                                                                                                                                                                                                                                                                                                                                                                                                                                                                                                                                                                                                                                                    |
|                                                                                                                                                                                                                                                                                                                                                                                                                                                                                                                                                                                                                                                                                                                                                                                                                                                                                                                                                                                                                                                                                                                                                                                                                                                                                                                                                                                                                                                                                                                                                                                                                                                |