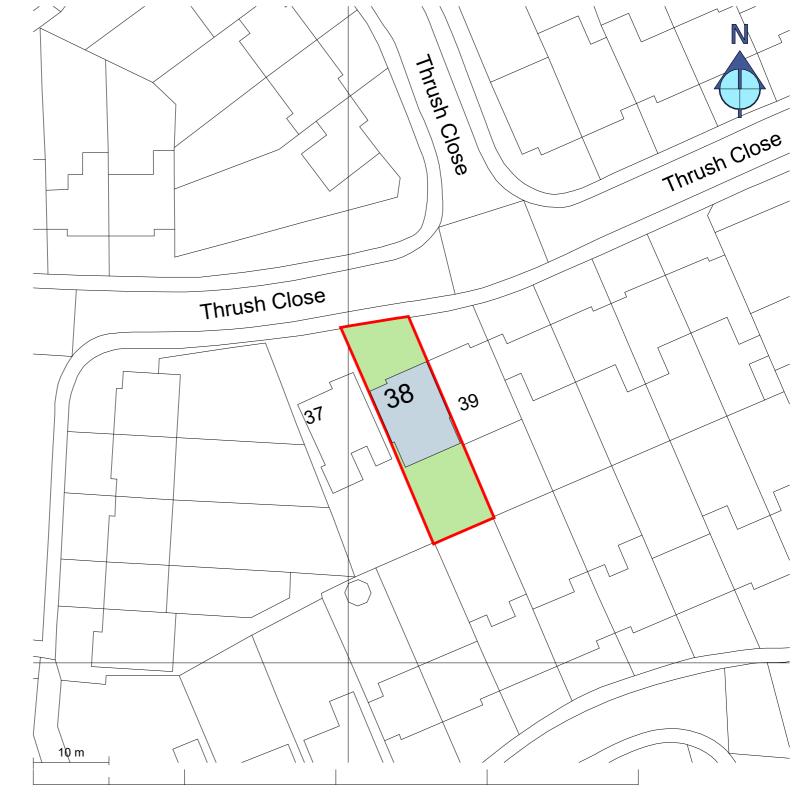

| Site Location                    |                                                                                                                                                          |
|----------------------------------|----------------------------------------------------------------------------------------------------------------------------------------------------------|
| Disclaimer: We can only make red | commendations based on the answers given in the questions.                                                                                               |
|                                  | he description of site location must be completed. Please provide the most accurate site description you can, to field to the North of the Post Office". |
| Number                           | 38                                                                                                                                                       |
| Suffix                           |                                                                                                                                                          |
| Property Name                    |                                                                                                                                                          |
|                                  |                                                                                                                                                          |
| Address Line 1                   |                                                                                                                                                          |
| Thrush Close                     |                                                                                                                                                          |
| Address Line 2                   |                                                                                                                                                          |
|                                  |                                                                                                                                                          |
| Address Line 3                   |                                                                                                                                                          |
| Gloucestershire                  |                                                                                                                                                          |
| Town/city                        |                                                                                                                                                          |
| Gloucester                       |                                                                                                                                                          |
| Postcode                         |                                                                                                                                                          |
| GL4 4WZ                          |                                                                                                                                                          |
| December 6 11 1                  |                                                                                                                                                          |
| •                                | tion must be completed if postcode is not known:                                                                                                         |
| Easting (x)                      | Northing (y)                                                                                                                                             |
| 385509                           | 216735                                                                                                                                                   |
| Description                      |                                                                                                                                                          |