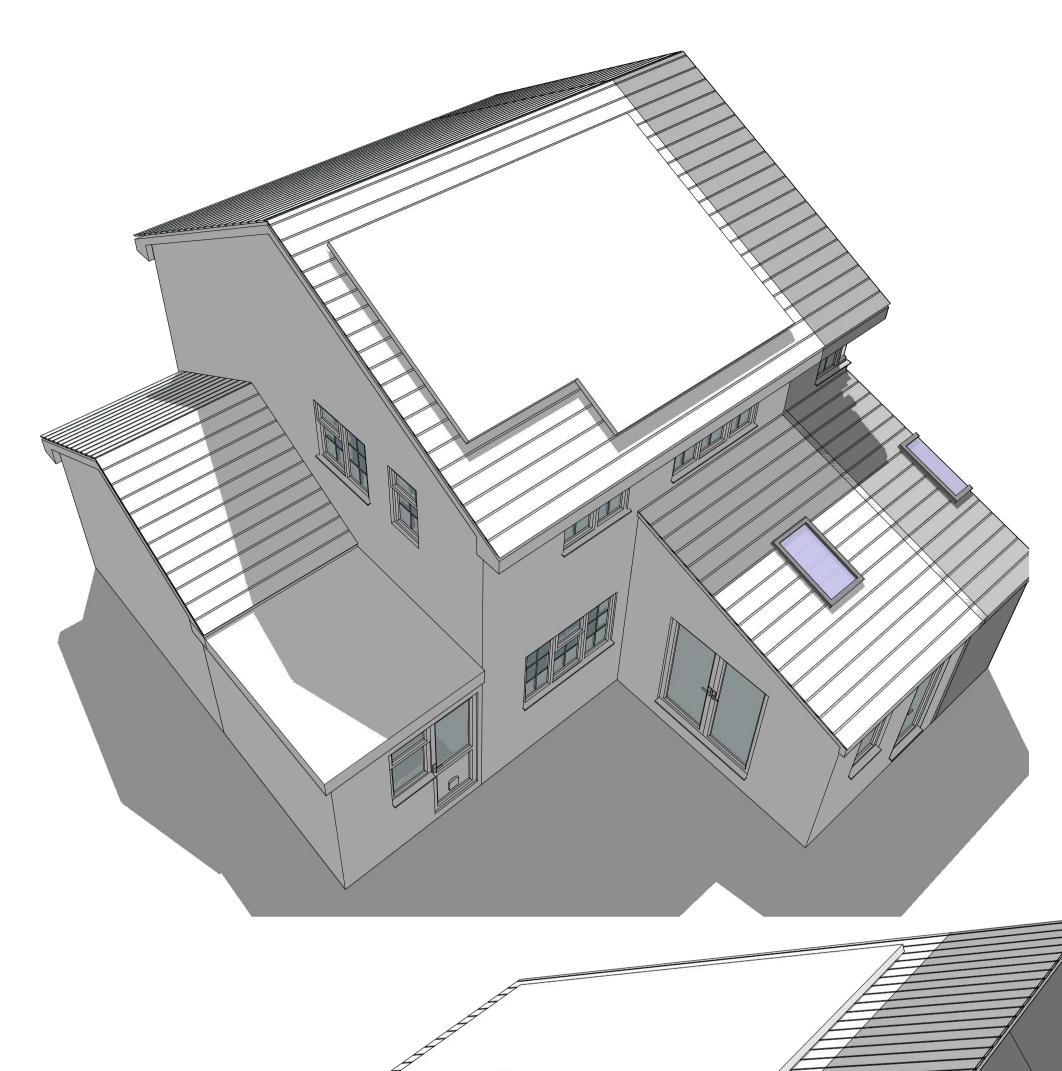

| escription of Proposed Works  asee describe the proposed works  Second storey extension over garage and single storey flat roof extension to rear  is the work already been started without consent?  Yes No  aterials  set the proposed development require any materials to be used externally?  Yes No  asee provide a description of existing and proposed materials and finishes to be used externally (including type, colour and name for each tetrial)  Type:  Walls  Existing materials and finishes: Red Brick  Proposed materials and finishes: Interlocking tiles  Proposed materials and finishes: Interlocking tiles & fiber glass flat roof to rear  Type: Windows  Existing materials and finishes: Proposed materials and finishes: |
|------------------------------------------------------------------------------------------------------------------------------------------------------------------------------------------------------------------------------------------------------------------------------------------------------------------------------------------------------------------------------------------------------------------------------------------------------------------------------------------------------------------------------------------------------------------------------------------------------------------------------------------------------------------------------------------------------------------------------------------------------------------------------------------------------------------------------------------------------------------------------------------------------------------------------------------------------------------------------------------------------------------------------------------------------------------------------------------------------------------------------------------------------------------------------------------------------------------------------------------------------------------------------------------------------------------------------------------------------------------------------------------------------------------------------------------------------------------------------------------------------------------------------------------------------------------------------------------------------------------------------------------------|
| escription of Proposed Works  asse describe the proposed works  Second storey extension over garage and single storey flat roof extension to rear  Is the work already been started without consent?  Yes No  aterials  aterials  as the proposed development require any materials to be used externally?  Yes Yes Yes Yes Yes Yes Yes Yes Yes Ye                                                                                                                                                                                                                                                                                                                                                                                                                                                                                                                                                                                                                                                                                                                                                                                                                                                                                                                                                                                                                                                                                                                                                                                                                                                                                             |
| escription of Proposed Works  asse describe the proposed works  Second storey extension over garage and single storey flat roof extension to rear  Is the work already been started without consent?  Yes No  aterials  aterials  as the proposed development require any materials to be used externally?  Yes Yes Yes Yes Yes Yes Yes Yes Yes Ye                                                                                                                                                                                                                                                                                                                                                                                                                                                                                                                                                                                                                                                                                                                                                                                                                                                                                                                                                                                                                                                                                                                                                                                                                                                                                             |
| escription of Proposed Works  asse describe the proposed works  Second storey extension over garage and single storey flat roof extension to rear  so the work already been started without consent?  Yes No  aterials  as the proposed development require any materials to be used externally?  Yes No  asses provide a description of existing and proposed materials and finishes to be used externally (including type, colour and name for each tental)  Type: Walls  Existing materials and finishes: Red Brick  Proposed materials and finishes: Interioxing illes  Proposed materials and finishes: Interioxing illes  Proposed materials and finishes: Interioxing illes & fiber glass flat roof to rear  Type: Windows  Existing materials and finishes: Interioxing illes & fiber glass flat roof to rear  Type: Windows  Existing materials and finishes: Proposed materials and finishes:                                                                                                                                                                                                                                                                                                                                                             |
| seed describe the proposed works  Second storey extension over garage and single storey flat roof extension to rear  is the work already been started without consent?  Yes No  aterials  set the proposed development require any materials to be used externally?  Yes No  sease provide a description of existing and proposed materials and finishes to be used externally (including type, colour and name for each sterial)  Type:  Walls  Existing materials and finishes: Red Brick  Proposed materials and finishes: Interlocking tiles  Proposed materials and finishes: Interlocking tiles  Proposed materials and finishes: Interlocking tiles  Proposed materials and finishes: Interlocking tiles & fiber glass flat roof to rear  Type: Windows  Existing materials and finishes: Proposed materials and finishes: Interlocking tiles & fiber glass flat roof to rear  Type: Windows  Existing materials and finishes: Proposed materials and finishes:                                                                                                                                                                                                                                                                                                                                                                                                 |
| seed describe the proposed works  Second storey extension over garage and single storey flat roof extension to rear  is the work already been started without consent?  Yes No  aterials  set the proposed development require any materials to be used externally?  Yes No  sease provide a description of existing and proposed materials and finishes to be used externally (including type, colour and name for each sterial)  Type:  Walls  Existing materials and finishes: Red Brick  Proposed materials and finishes: Interlocking tiles  Proposed materials and finishes: Interlocking tiles  Proposed materials and finishes: Interlocking tiles & fiber glass flat roof to rear  Type: Windows  Existing materials and finishes: Proposed materials and finishes: Interlocking tiles  Proposed materials and finishes: Interlocking tiles & fiber glass flat roof to rear  Type: Windows  Existing materials and finishes: Proposed materials and finishes:                                                                                                                                                                                                                                                                                                                                                                                                 |
| seed describe the proposed works  Second storey extension over garage and single storey flat roof extension to rear  Is the work already been started without consent?  Yes No  aterials  set the proposed development require any materials to be used externally?  Yes No  sease provide a description of existing and proposed materials and finishes to be used externally (including type, colour and name for each sterial)  Type:  Walls  Existing materials and finishes:  Red Brick  Proposed materials and finishes:  Red Brick  Type:  Roof  Existing materials and finishes:  Interlocking tiles  Proposed materials and finishes:  Interlocking tiles  Proposed materials and finishes:  Interlocking tiles & fiber glass flat roof to rear  Type:  Windows  Existing materials and finishes:  Proposed materials and finishes:  Interlocking tiles & fiber glass flat roof to rear  Type:  Windows  Existing materials and finishes:  Proposed materials and finishes:  Proposed materials and finishes:                                                                                                                                                                                                                                                                                                                                                                                                                                                                                                                                                                                                                         |
| seed describe the proposed works  Second storey extension over garage and single storey flat roof extension to rear  Is the work already been started without consent?  Yes No  aterials  set the proposed development require any materials to be used externally?  Yes No  sease provide a description of existing and proposed materials and finishes to be used externally (including type, colour and name for each sterial)  Type:  Walls  Existing materials and finishes:  Red Brick  Proposed materials and finishes:  Red Brick  Type:  Roof  Existing materials and finishes:  Interlocking tiles  Proposed materials and finishes:  Interlocking tiles  Proposed materials and finishes:  Interlocking tiles & fiber glass flat roof to rear  Type:  Windows  Existing materials and finishes:  Proposed materials and finishes:  Interlocking tiles & fiber glass flat roof to rear  Type:  Windows  Existing materials and finishes:  Proposed materials and finishes:  Proposed materials and finishes:                                                                                                                                                                                                                                                                                                                                                                                                                                                                                                                                                                                                                         |
| Second storey extension over garage and single storey flat roof extension to rear  is the work already been started without consent?  Yes No  aterials  es the proposed development require any materials to be used externally?  Yes No asse provide a description of existing and proposed materials and finishes to be used externally (including type, colour and name for each sterial)  Type: Walts  Existing materials and finishes: Red Brick  Proposed materials and finishes: Red Brick  Proposed materials and finishes: Interlocking tiles  Proposed materials and finishes: Interlocking tiles  Proposed materials and finishes: Interlocking tiles & fiber glass flat roof to rear  Type: Windows  Existing materials and finishes: Proposed materials and finishes:                                                                                                                                                                                                                                                                                                                                                                                                                                                                                  |
| is the work already been started without consent? Yes No  aterials les the proposed development require any materials to be used externally? Yes No less the proposed development require any materials to be used externally? Yes No less provide a description of existing and proposed materials and finishes to be used externally (including type, colour and name for each iterial)  Type: Walls  Existing materials and finishes: Red Brick  Type: Roof  Existing materials and finishes: Interlocking tiles  Proposed materials and finishes: Interlocking tiles  Proposed materials and finishes: Interlocking tiles & fiber glass flat roof to rear  Type: Windows  Existing materials and finishes: Proposed materials and finishes:                                                                                                                                                                                                                                                                                                                                                                                                                                                                                                                                                                                                                                                                                                                           |
| aterials  ses the proposed development require any materials to be used externally?  Yes  No  asse provide a description of existing and proposed materials and finishes to be used externally (including type, colour and name for each aterial)  Type:  Walls  Existing materials and finishes: Red Brick  Type: Roof  Existing materials and finishes: Interiocking tiles  Proposed materials and finishes: Interiocking tiles & fiber glass flat roof to rear  Type: Windows  Existing materials and finishes: Proposed materials and finishes:                                                                                                                                                                                                                                                                                                                                                                                                                                                                                                                                                                                                                                                                                                                                                  |
| aterials  es the proposed development require any materials to be used externally?  Yes No  sase provide a description of existing and proposed materials and finishes to be used externally (including type, colour and name for each aterial)  Type: Walls Existing materials and finishes: Red Brick  Proposed materials and finishes: Red Brick  Type: Existing materials and finishes: Interiocking tiles Proposed materials and finishes: Interiocking tiles & fiber glass flat roof to rear  Type: Windows Existing materials and finishes: Proposed materials and finishes:                                                                                                                                                                                                                                                                                                                                                                                                                                                                                                                                                                                                                                                                                                                                                   |
| aterials  set the proposed development require any materials to be used externally?  Yes  No  sease provide a description of existing and proposed materials and finishes to be used externally (including type, colour and name for each aterial)  Type:  Walls  Existing materials and finishes: Red Brick  Proposed materials and finishes: Red Brick  Type: Roof  Existing materials and finishes: Interlocking tiles  Proposed materials and finishes: Interlocking tiles & fiber glass flat roof to rear  Type: Windows  Existing materials and finishes: Proposed materials and finishes:                                                                                                                                                                                                                                                                                                                                                                                                                                                                                                                                                                                                                                                                                                                                      |
| res the proposed development require any materials to be used externally? Yes No rease provide a description of existing and proposed materials and finishes to be used externally (including type, colour and name for each aterial)  Type: Walls Existing materials and finishes: Red Brick  Proposed materials and finishes: Red Brick  Type: Roof Existing materials and finishes: Interlocking tiles  Proposed materials and finishes: Interlocking tiles & fiber glass flat roof to rear  Type: Windows Existing materials and finishes: PVC frames  Proposed materials and finishes: Proposed materials and finishes:                                                                                                                                                                                                                                                                                                                                                                                                                                                                                                                                                                                                                                                                                                                                                                                                                                                                                                                                                                                                                   |
| res the proposed development require any materials to be used externally? Yes No  asse provide a description of existing and proposed materials and finishes to be used externally (including type, colour and name for each aterial)  Type: Walls Existing materials and finishes: Red Brick  Proposed materials and finishes: Red Brick  Type: Roof Existing materials and finishes: Interlocking tiles  Proposed materials and finishes: Interlocking tiles & fiber glass flat roof to rear  Type: Windows Existing materials and finishes: PVC frames  Proposed materials and finishes: Proposed materials and finishes:                                                                                                                                                                                                                                                                                                                                                                                                                                                                                                                                                                                                                                                                                                                                                                                                                                                                                                                                                                                                                   |
| res the proposed development require any materials to be used externally? Yes No  asse provide a description of existing and proposed materials and finishes to be used externally (including type, colour and name for each aterial)  Type: Walls Existing materials and finishes: Red Brick  Proposed materials and finishes: Red Brick  Type: Roof Existing materials and finishes: Interlocking tiles  Proposed materials and finishes: Interlocking tiles & fiber glass flat roof to rear  Type: Windows Existing materials and finishes: PVC frames  Proposed materials and finishes: Proposed materials and finishes:                                                                                                                                                                                                                                                                                                                                                                                                                                                                                                                                                                                                                                                                                                                                                                                                                                                                                                                                                                                                                   |
| Yes No ease provide a description of existing and proposed materials and finishes to be used externally (including type, colour and name for each aterial)  Type: Walls Existing materials and finishes: Red Brick  Proposed materials and finishes: Red Brick  Type: Roof Existing materials and finishes: Interlocking tiles Proposed materials and finishes: Interlocking tiles & fiber glass flat roof to rear  Type: Walls  Existing materials and finishes: Interlocking tiles & fiber glass flat roof to rear  Type: Walls Existing materials and finishes: Proposed materials and finishes: Proposed materials and finishes: Proposed materials and finishes: PVC frames Proposed materials and finishes:                                                                                                                                                                                                                                                                                                                                                                                                                                                                                                                                                                                                                                                                                                                                                                                                                                                                                                                              |
| No passe provide a description of existing and proposed materials and finishes to be used externally (including type, colour and name for each sterial)  Type: Walls Existing materials and finishes: Red Brick  Proposed materials and finishes: Red Brick  Type: Roof Existing materials and finishes: Interlocking tiles Proposed materials and finishes: Interlocking tiles & fiber glass flat roof to rear  Type: Windows Existing materials and finishes: PVC frames Proposed materials and finishes:                                                                                                                                                                                                                                                                                                                                                                                                                                                                                                                                                                                                                                                                                                                                                                                                                                                                                                                                                                                                                                                                                                                                    |
| ease provide a description of existing and proposed materials and finishes to be used externally (including type, colour and name for each aterial)  Type: Walls Existing materials and finishes: Red Brick  Proposed materials and finishes: Red Brick  Type: Roof Existing materials and finishes: Interlocking tiles  Proposed materials and finishes: Interlocking tiles & fiber glass flat roof to rear  Type: Windows Existing materials and finishes: Proposed materials and finishes:                                                                                                                                                                                                                                                                                                                                                                                                                                                                                                                                                                                                                                                                                                                                                                                                                                                                                                                                                                                                              |
| Type: Walls  Existing materials and finishes: Red Brick  Proposed materials and finishes: Red Brick  Type: Roof  Existing materials and finishes: Interlocking tiles  Proposed materials and finishes: Interlocking tiles & fiber glass flat roof to rear  Type: Windows  Existing materials and finishes: Proposed materials and finishes:                                                                                                                                                                                                                                                                                                                                                                                                                                                                                                                                                                                                                                                                                                                                                                                                                                                                                                                                                                                                                                                                                                                                                                |
| Type: Walls  Existing materials and finishes: Red Brick  Proposed materials and finishes: Red Brick  Type: Roof  Existing materials and finishes: Interlocking tiles  Proposed materials and finishes: Interlocking tiles & fiber glass flat roof to rear  Type: Windows  Existing materials and finishes: Proposed materials and finishes:                                                                                                                                                                                                                                                                                                                                                                                                                                                                                                                                                                                                                                                                                                                                                                                                                                                                                                                                                                                                                                                                                                                                                                |
| Walls  Existing materials and finishes: Red Brick  Proposed materials and finishes: Red Brick  Type: Roof  Existing materials and finishes: Interlocking tiles  Proposed materials and finishes: Interlocking tiles & fiber glass flat roof to rear  Type: Windows  Existing materials and finishes: PVC frames  Proposed materials and finishes:                                                                                                                                                                                                                                                                                                                                                                                                                                                                                                                                                                                                                                                                                                                                                                                                                                                                                                                                                                                                                                                                                                                                                                                                                                                                                              |
| Walls  Existing materials and finishes: Red Brick  Proposed materials and finishes: Red Brick  Type: Roof  Existing materials and finishes: Interlocking tiles  Proposed materials and finishes: Interlocking tiles & fiber glass flat roof to rear  Type: Windows  Existing materials and finishes: PVC frames  Proposed materials and finishes:                                                                                                                                                                                                                                                                                                                                                                                                                                                                                                                                                                                                                                                                                                                                                                                                                                                                                                                                                                                                                                                                                                                                                                                                                                                                                              |
| Red Brick  Proposed materials and finishes: Red Brick  Type: Roof  Existing materials and finishes: Interlocking tiles  Proposed materials and finishes: Interlocking tiles & fiber glass flat roof to rear  Type: Windows  Existing materials and finishes: PVC frames  Proposed materials and finishes:                                                                                                                                                                                                                                                                                                                                                                                                                                                                                                                                                                                                                                                                                                                                                                                                                                                                                                                                                                                                                                                                                                                                                                                                                                                                                                                                      |
| Proposed materials and finishes: Red Brick  Type: Roof Existing materials and finishes: Interlocking tiles Proposed materials and finishes: Interlocking tiles & filber glass flat roof to rear  Type: Windows Existing materials and finishes: PVC frames Proposed materials and finishes:                                                                                                                                                                                                                                                                                                                                                                                                                                                                                                                                                                                                                                                                                                                                                                                                                                                                                                                                                                                                                                                                                                                                                                                                                                                                                                                                                    |
| Type: Roof  Existing materials and finishes: Interlocking tiles  Proposed materials and finishes: Interlocking tiles & fiber glass flat roof to rear  Type: Windows  Existing materials and finishes: PVC frames  Proposed materials and finishes:                                                                                                                                                                                                                                                                                                                                                                                                                                                                                                                                                                                                                                                                                                                                                                                                                                                                                                                                                                                                                                                                                                                                                                                                                                                                                                                                                                                             |
| Type: Roof  Existing materials and finishes: Interlocking tiles  Proposed materials and finishes: Interlocking tiles & fiber glass flat roof to rear  Type: Windows  Existing materials and finishes: PVC frames  Proposed materials and finishes:                                                                                                                                                                                                                                                                                                                                                                                                                                                                                                                                                                                                                                                                                                                                                                                                                                                                                                                                                                                                                                                                                                                                                                                                                                                                                                                                                                                             |
| Existing materials and finishes: Interlocking tiles  Proposed materials and finishes: Interlocking tiles & fiber glass flat roof to rear  Type: Windows  Existing materials and finishes: PVC frames  Proposed materials and finishes:                                                                                                                                                                                                                                                                                                                                                                                                                                                                                                                                                                                                                                                                                                                                                                                                                                                                                                                                                                                                                                                                                                                                                                                                                                                                                                                                                                                                         |
| Existing materials and finishes: Interlocking tiles  Proposed materials and finishes: Interlocking tiles & fiber glass flat roof to rear  Type: Windows  Existing materials and finishes: PVC frames  Proposed materials and finishes:                                                                                                                                                                                                                                                                                                                                                                                                                                                                                                                                                                                                                                                                                                                                                                                                                                                                                                                                                                                                                                                                                                                                                                                                                                                                                                                                                                                                         |
| Existing materials and finishes: Interlocking tiles  Proposed materials and finishes: Interlocking tiles & fiber glass flat roof to rear  Type: Windows  Existing materials and finishes: PVC frames  Proposed materials and finishes:                                                                                                                                                                                                                                                                                                                                                                                                                                                                                                                                                                                                                                                                                                                                                                                                                                                                                                                                                                                                                                                                                                                                                                                                                                                                                                                                                                                                         |
| Interlocking tiles  Proposed materials and finishes: Interlocking tiles & fiber glass flat roof to rear  Type: Windows  Existing materials and finishes: PVC frames  Proposed materials and finishes:                                                                                                                                                                                                                                                                                                                                                                                                                                                                                                                                                                                                                                                                                                                                                                                                                                                                                                                                                                                                                                                                                                                                                                                                                                                                                                                                                                                                                                          |
| Interlocking tiles & fiber glass flat roof to rear  Type: Windows  Existing materials and finishes: PVC frames  Proposed materials and finishes:                                                                                                                                                                                                                                                                                                                                                                                                                                                                                                                                                                                                                                                                                                                                                                                                                                                                                                                                                                                                                                                                                                                                                                                                                                                                                                                                                                                                                                                                                               |
| Type: Windows  Existing materials and finishes: PVC frames  Proposed materials and finishes:                                                                                                                                                                                                                                                                                                                                                                                                                                                                                                                                                                                                                                                                                                                                                                                                                                                                                                                                                                                                                                                                                                                                                                                                                                                                                                                                                                                                                                                                                                                                                   |
| Windows  Existing materials and finishes:  PVC frames  Proposed materials and finishes:                                                                                                                                                                                                                                                                                                                                                                                                                                                                                                                                                                                                                                                                                                                                                                                                                                                                                                                                                                                                                                                                                                                                                                                                                                                                                                                                                                                                                                                                                                                                                        |
| Windows  Existing materials and finishes:  PVC frames  Proposed materials and finishes:                                                                                                                                                                                                                                                                                                                                                                                                                                                                                                                                                                                                                                                                                                                                                                                                                                                                                                                                                                                                                                                                                                                                                                                                                                                                                                                                                                                                                                                                                                                                                        |
| Existing materials and finishes:  PVC frames  Proposed materials and finishes:                                                                                                                                                                                                                                                                                                                                                                                                                                                                                                                                                                                                                                                                                                                                                                                                                                                                                                                                                                                                                                                                                                                                                                                                                                                                                                                                                                                                                                                                                                                                                                 |
| PVC frames  Proposed materials and finishes:                                                                                                                                                                                                                                                                                                                                                                                                                                                                                                                                                                                                                                                                                                                                                                                                                                                                                                                                                                                                                                                                                                                                                                                                                                                                                                                                                                                                                                                                                                                                                                                                   |
|                                                                                                                                                                                                                                                                                                                                                                                                                                                                                                                                                                                                                                                                                                                                                                                                                                                                                                                                                                                                                                                                                                                                                                                                                                                                                                                                                                                                                                                                                                                                                                                                                                                |
| PVC frames                                                                                                                                                                                                                                                                                                                                                                                                                                                                                                                                                                                                                                                                                                                                                                                                                                                                                                                                                                                                                                                                                                                                                                                                                                                                                                                                                                                                                                                                                                                                                                                                                                     |
| 1 vo ilunio                                                                                                                                                                                                                                                                                                                                                                                                                                                                                                                                                                                                                                                                                                                                                                                                                                                                                                                                                                                                                                                                                                                                                                                                                                                                                                                                                                                                                                                                                                                                                                                                                                    |
|                                                                                                                                                                                                                                                                                                                                                                                                                                                                                                                                                                                                                                                                                                                                                                                                                                                                                                                                                                                                                                                                                                                                                                                                                                                                                                                                                                                                                                                                                                                                                                                                                                                |