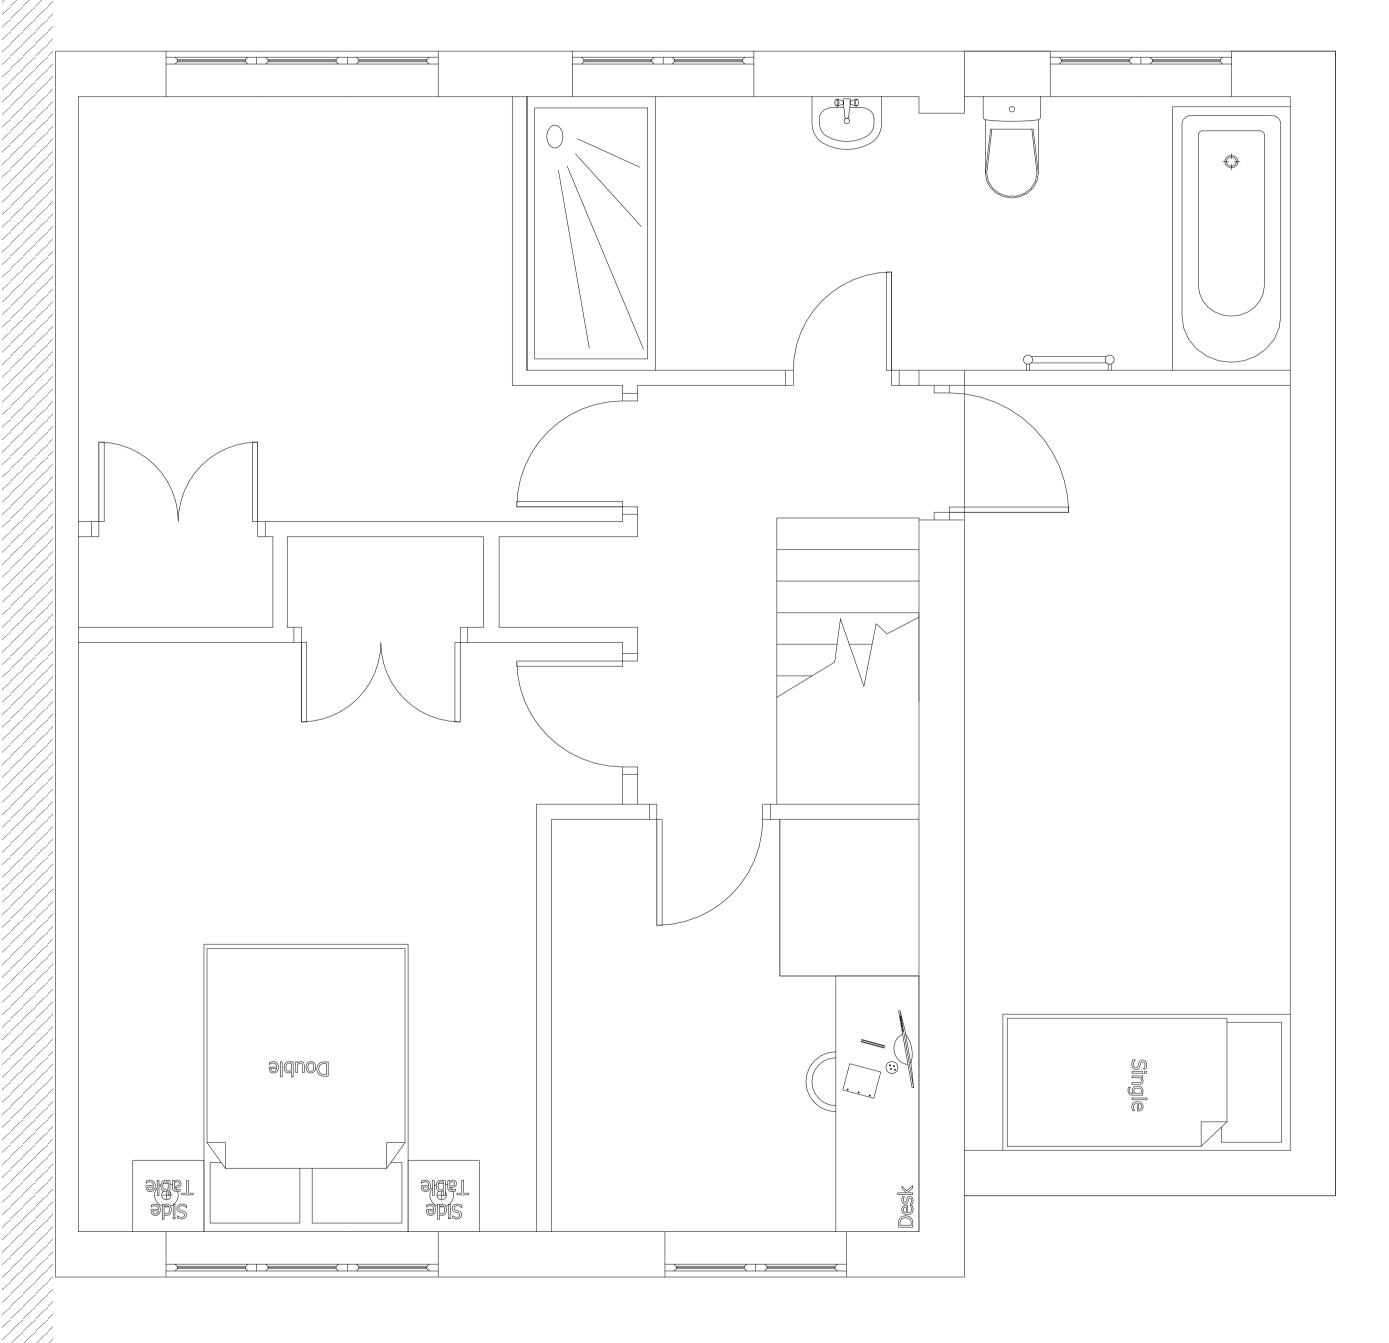

| escription of Proposed Works  asee describe the proposed works  Second storey extension over garage and single storey flat roof extension to rear  is the work already been started without consent?  Yes No  aterials  set the proposed development require any materials to be used externally?  Yes No  asee provide a description of existing and proposed materials and finishes to be used externally (including type, colour and name for each tetrial)  Type:  Walls  Existing materials and finishes: Red Brick  Proposed materials and finishes: Interlocking tiles  Proposed materials and finishes: Interlocking tiles & fiber glass flat roof to rear  Type: Windows  Existing materials and finishes: Proposed materials and finishes: |
|------------------------------------------------------------------------------------------------------------------------------------------------------------------------------------------------------------------------------------------------------------------------------------------------------------------------------------------------------------------------------------------------------------------------------------------------------------------------------------------------------------------------------------------------------------------------------------------------------------------------------------------------------------------------------------------------------------------------------------------------------------------------------------------------------------------------------------------------------------------------------------------------------------------------------------------------------------------------------------------------------------------------------------------------------------------------------------------------------------------------------------------------------------------------------------------------------------------------------------------------------------------------------------------------------------------------------------------------------------------------------------------------------------------------------------------------------------------------------------------------------------------------------------------------------------------------------------------------------------------------------------------------|
| escription of Proposed Works  asse describe the proposed works  Second storey extension over garage and single storey flat roof extension to rear  Is the work already been started without consent?  Yes No  aterials  aterials  as the proposed development require any materials to be used externally?  Yes Yes Yes Yes Yes Yes Yes Yes Yes Ye                                                                                                                                                                                                                                                                                                                                                                                                                                                                                                                                                                                                                                                                                                                                                                                                                                                                                                                                                                                                                                                                                                                                                                                                                                                                                             |
| escription of Proposed Works  asse describe the proposed works  Second storey extension over garage and single storey flat roof extension to rear  Is the work already been started without consent?  Yes No  aterials  aterials  as the proposed development require any materials to be used externally?  Yes Yes Yes Yes Yes Yes Yes Yes Yes Ye                                                                                                                                                                                                                                                                                                                                                                                                                                                                                                                                                                                                                                                                                                                                                                                                                                                                                                                                                                                                                                                                                                                                                                                                                                                                                             |
| escription of Proposed Works  asse describe the proposed works  Second storey extension over garage and single storey flat roof extension to rear  so the work already been started without consent?  Yes No  aterials  as the proposed development require any materials to be used externally?  Yes No  asses provide a description of existing and proposed materials and finishes to be used externally (including type, colour and name for each tental)  Type: Walls  Existing materials and finishes: Red Brick  Proposed materials and finishes: Interioxing illes  Proposed materials and finishes: Interioxing illes  Proposed materials and finishes: Interioxing illes & fiber glass flat roof to rear  Type: Windows  Existing materials and finishes: Interioxing illes & fiber glass flat roof to rear  Type: Windows  Existing materials and finishes: Proposed materials and finishes:                                                                                                                                                                                                                                                                                                                                                             |
| seed describe the proposed works  Second storey extension over garage and single storey flat roof extension to rear  is the work already been started without consent?  Yes No  aterials  set the proposed development require any materials to be used externally?  Yes No  sease provide a description of existing and proposed materials and finishes to be used externally (including type, colour and name for each sterial)  Type:  Walls  Existing materials and finishes: Red Brick  Proposed materials and finishes: Interlocking tiles  Proposed materials and finishes: Interlocking tiles  Proposed materials and finishes: Interlocking tiles  Proposed materials and finishes: Interlocking tiles & fiber glass flat roof to rear  Type: Windows  Existing materials and finishes: Proposed materials and finishes: Interlocking tiles & fiber glass flat roof to rear  Type: Windows  Existing materials and finishes: Proposed materials and finishes:                                                                                                                                                                                                                                                                                                                                                                                                 |
| seed describe the proposed works  Second storey extension over garage and single storey flat roof extension to rear  is the work already been started without consent?  Yes No  aterials  set the proposed development require any materials to be used externally?  Yes No  sease provide a description of existing and proposed materials and finishes to be used externally (including type, colour and name for each sterial)  Type:  Walls  Existing materials and finishes: Red Brick  Proposed materials and finishes: Interlocking tiles  Proposed materials and finishes: Interlocking tiles  Proposed materials and finishes: Interlocking tiles & fiber glass flat roof to rear  Type: Windows  Existing materials and finishes: Proposed materials and finishes: Interlocking tiles  Proposed materials and finishes: Interlocking tiles & fiber glass flat roof to rear  Type: Windows  Existing materials and finishes: Proposed materials and finishes:                                                                                                                                                                                                                                                                                                                                                                                                 |
| seed describe the proposed works  Second storey extension over garage and single storey flat roof extension to rear  Is the work already been started without consent?  Yes No  aterials  set the proposed development require any materials to be used externally?  Yes No  sease provide a description of existing and proposed materials and finishes to be used externally (including type, colour and name for each sterial)  Type:  Walls  Existing materials and finishes:  Red Brick  Proposed materials and finishes:  Red Brick  Type:  Roof  Existing materials and finishes:  Interlocking tiles  Proposed materials and finishes:  Interlocking tiles  Proposed materials and finishes:  Interlocking tiles & fiber glass flat roof to rear  Type:  Windows  Existing materials and finishes:  Proposed materials and finishes:  Interlocking tiles & fiber glass flat roof to rear  Type:  Windows  Existing materials and finishes:  Proposed materials and finishes:  Proposed materials and finishes:                                                                                                                                                                                                                                                                                                                                                                                                                                                                                                                                                                                                                         |
| seed describe the proposed works  Second storey extension over garage and single storey flat roof extension to rear  Is the work already been started without consent?  Yes No  aterials  set the proposed development require any materials to be used externally?  Yes No  sease provide a description of existing and proposed materials and finishes to be used externally (including type, colour and name for each sterial)  Type:  Walls  Existing materials and finishes:  Red Brick  Proposed materials and finishes:  Red Brick  Type:  Roof  Existing materials and finishes:  Interlocking tiles  Proposed materials and finishes:  Interlocking tiles  Proposed materials and finishes:  Interlocking tiles & fiber glass flat roof to rear  Type:  Windows  Existing materials and finishes:  Proposed materials and finishes:  Interlocking tiles & fiber glass flat roof to rear  Type:  Windows  Existing materials and finishes:  Proposed materials and finishes:  Proposed materials and finishes:                                                                                                                                                                                                                                                                                                                                                                                                                                                                                                                                                                                                                         |
| Second storey extension over garage and single storey flat roof extension to rear  is the work already been started without consent?  Yes No  aterials  es the proposed development require any materials to be used externally?  Yes No asse provide a description of existing and proposed materials and finishes to be used externally (including type, colour and name for each sterial)  Type: Walts  Existing materials and finishes: Red Brick  Proposed materials and finishes: Red Brick  Proposed materials and finishes: Interlocking tiles  Proposed materials and finishes: Interlocking tiles  Proposed materials and finishes: Interlocking tiles & fiber glass flat roof to rear  Type: Windows  Existing materials and finishes: Proposed materials and finishes:                                                                                                                                                                                                                                                                                                                                                                                                                                                                                  |
| is the work already been started without consent? Yes No  aterials les the proposed development require any materials to be used externally? Yes No less the proposed development require any materials to be used externally? Yes No less provide a description of existing and proposed materials and finishes to be used externally (including type, colour and name for each iterial)  Type: Walls  Existing materials and finishes: Red Brick  Type: Roof  Existing materials and finishes: Interlocking tiles  Proposed materials and finishes: Interlocking tiles  Proposed materials and finishes: Interlocking tiles & fiber glass flat roof to rear  Type: Windows  Existing materials and finishes: Proposed materials and finishes:                                                                                                                                                                                                                                                                                                                                                                                                                                                                                                                                                                                                                                                                                                                           |
| aterials  ses the proposed development require any materials to be used externally?  Yes  No  asse provide a description of existing and proposed materials and finishes to be used externally (including type, colour and name for each aterial)  Type:  Walls  Existing materials and finishes: Red Brick  Type: Roof  Existing materials and finishes: Interiocking tiles  Proposed materials and finishes: Interiocking tiles & fiber glass flat roof to rear  Type: Windows  Existing materials and finishes: Proposed materials and finishes:                                                                                                                                                                                                                                                                                                                                                                                                                                                                                                                                                                                                                                                                                                                                                  |
| aterials  es the proposed development require any materials to be used externally?  Yes No  sase provide a description of existing and proposed materials and finishes to be used externally (including type, colour and name for each aterial)  Type: Walls Existing materials and finishes: Red Brick  Proposed materials and finishes: Red Brick  Type: Existing materials and finishes: Interiocking tiles Proposed materials and finishes: Interiocking tiles & fiber glass flat roof to rear  Type: Windows Existing materials and finishes: Proposed materials and finishes:                                                                                                                                                                                                                                                                                                                                                                                                                                                                                                                                                                                                                                                                                                                                                   |
| aterials  set the proposed development require any materials to be used externally?  Yes  No  sease provide a description of existing and proposed materials and finishes to be used externally (including type, colour and name for each aterial)  Type:  Walls  Existing materials and finishes: Red Brick  Proposed materials and finishes: Red Brick  Type: Roof  Existing materials and finishes: Interlocking tiles  Proposed materials and finishes: Interlocking tiles & fiber glass flat roof to rear  Type: Windows  Existing materials and finishes: Proposed materials and finishes:                                                                                                                                                                                                                                                                                                                                                                                                                                                                                                                                                                                                                                                                                                                                      |
| res the proposed development require any materials to be used externally? Yes No rease provide a description of existing and proposed materials and finishes to be used externally (including type, colour and name for each aterial)  Type: Walls Existing materials and finishes: Red Brick  Proposed materials and finishes: Red Brick  Type: Roof Existing materials and finishes: Interlocking tiles  Proposed materials and finishes: Interlocking tiles & fiber glass flat roof to rear  Type: Windows Existing materials and finishes: PVC frames  Proposed materials and finishes: Proposed materials and finishes:                                                                                                                                                                                                                                                                                                                                                                                                                                                                                                                                                                                                                                                                                                                                                                                                                                                                                                                                                                                                                   |
| res the proposed development require any materials to be used externally? Yes No  asse provide a description of existing and proposed materials and finishes to be used externally (including type, colour and name for each aterial)  Type: Walls Existing materials and finishes: Red Brick  Proposed materials and finishes: Red Brick  Type: Roof Existing materials and finishes: Interlocking tiles  Proposed materials and finishes: Interlocking tiles & fiber glass flat roof to rear  Type: Windows Existing materials and finishes: PVC frames  Proposed materials and finishes: Proposed materials and finishes:                                                                                                                                                                                                                                                                                                                                                                                                                                                                                                                                                                                                                                                                                                                                                                                                                                                                                                                                                                                                                   |
| res the proposed development require any materials to be used externally? Yes No  asse provide a description of existing and proposed materials and finishes to be used externally (including type, colour and name for each aterial)  Type: Walls Existing materials and finishes: Red Brick  Proposed materials and finishes: Red Brick  Type: Roof Existing materials and finishes: Interlocking tiles  Proposed materials and finishes: Interlocking tiles & fiber glass flat roof to rear  Type: Windows Existing materials and finishes: PVC frames  Proposed materials and finishes: Proposed materials and finishes:                                                                                                                                                                                                                                                                                                                                                                                                                                                                                                                                                                                                                                                                                                                                                                                                                                                                                                                                                                                                                   |
| Yes No ease provide a description of existing and proposed materials and finishes to be used externally (including type, colour and name for each aterial)  Type: Walls Existing materials and finishes: Red Brick  Proposed materials and finishes: Red Brick  Type: Roof Existing materials and finishes: Interlocking tiles Proposed materials and finishes: Interlocking tiles & fiber glass flat roof to rear  Type: Walls  Existing materials and finishes: Interlocking tiles & fiber glass flat roof to rear  Type: Walls Existing materials and finishes: Proposed materials and finishes: Proposed materials and finishes: Proposed materials and finishes: PVC frames Proposed materials and finishes:                                                                                                                                                                                                                                                                                                                                                                                                                                                                                                                                                                                                                                                                                                                                                                                                                                                                                                                              |
| No passe provide a description of existing and proposed materials and finishes to be used externally (including type, colour and name for each sterial)  Type: Walls Existing materials and finishes: Red Brick  Proposed materials and finishes: Red Brick  Type: Roof Existing materials and finishes: Interlocking tiles Proposed materials and finishes: Interlocking tiles & fiber glass flat roof to rear  Type: Windows Existing materials and finishes: PVC frames Proposed materials and finishes:                                                                                                                                                                                                                                                                                                                                                                                                                                                                                                                                                                                                                                                                                                                                                                                                                                                                                                                                                                                                                                                                                                                                    |
| ease provide a description of existing and proposed materials and finishes to be used externally (including type, colour and name for each aterial)  Type: Walls Existing materials and finishes: Red Brick  Proposed materials and finishes: Red Brick  Type: Roof Existing materials and finishes: Interlocking tiles  Proposed materials and finishes: Interlocking tiles & fiber glass flat roof to rear  Type: Windows Existing materials and finishes: Proposed materials and finishes:                                                                                                                                                                                                                                                                                                                                                                                                                                                                                                                                                                                                                                                                                                                                                                                                                                                                                                                                                                                                              |
| Type: Walls  Existing materials and finishes: Red Brick  Proposed materials and finishes: Red Brick  Type: Roof  Existing materials and finishes: Interlocking tiles  Proposed materials and finishes: Interlocking tiles & fiber glass flat roof to rear  Type: Windows  Existing materials and finishes: Proposed materials and finishes:                                                                                                                                                                                                                                                                                                                                                                                                                                                                                                                                                                                                                                                                                                                                                                                                                                                                                                                                                                                                                                                                                                                                                                |
| Type: Walls  Existing materials and finishes: Red Brick  Proposed materials and finishes: Red Brick  Type: Roof  Existing materials and finishes: Interlocking tiles  Proposed materials and finishes: Interlocking tiles & fiber glass flat roof to rear  Type: Windows  Existing materials and finishes: Proposed materials and finishes:                                                                                                                                                                                                                                                                                                                                                                                                                                                                                                                                                                                                                                                                                                                                                                                                                                                                                                                                                                                                                                                                                                                                                                |
| Walls  Existing materials and finishes: Red Brick  Proposed materials and finishes: Red Brick  Type: Roof  Existing materials and finishes: Interlocking tiles  Proposed materials and finishes: Interlocking tiles & fiber glass flat roof to rear  Type: Windows  Existing materials and finishes: PVC frames  Proposed materials and finishes:                                                                                                                                                                                                                                                                                                                                                                                                                                                                                                                                                                                                                                                                                                                                                                                                                                                                                                                                                                                                                                                                                                                                                                                                                                                                                              |
| Walls  Existing materials and finishes: Red Brick  Proposed materials and finishes: Red Brick  Type: Roof  Existing materials and finishes: Interlocking tiles  Proposed materials and finishes: Interlocking tiles & fiber glass flat roof to rear  Type: Windows  Existing materials and finishes: PVC frames  Proposed materials and finishes:                                                                                                                                                                                                                                                                                                                                                                                                                                                                                                                                                                                                                                                                                                                                                                                                                                                                                                                                                                                                                                                                                                                                                                                                                                                                                              |
| Red Brick  Proposed materials and finishes: Red Brick  Type: Roof  Existing materials and finishes: Interlocking tiles  Proposed materials and finishes: Interlocking tiles & fiber glass flat roof to rear  Type: Windows  Existing materials and finishes: PVC frames  Proposed materials and finishes:                                                                                                                                                                                                                                                                                                                                                                                                                                                                                                                                                                                                                                                                                                                                                                                                                                                                                                                                                                                                                                                                                                                                                                                                                                                                                                                                      |
| Proposed materials and finishes: Red Brick  Type: Roof Existing materials and finishes: Interlocking tiles Proposed materials and finishes: Interlocking tiles & filber glass flat roof to rear  Type: Windows Existing materials and finishes: PVC frames Proposed materials and finishes:                                                                                                                                                                                                                                                                                                                                                                                                                                                                                                                                                                                                                                                                                                                                                                                                                                                                                                                                                                                                                                                                                                                                                                                                                                                                                                                                                    |
| Type: Roof  Existing materials and finishes: Interlocking tiles  Proposed materials and finishes: Interlocking tiles & fiber glass flat roof to rear  Type: Windows  Existing materials and finishes: PVC frames  Proposed materials and finishes:                                                                                                                                                                                                                                                                                                                                                                                                                                                                                                                                                                                                                                                                                                                                                                                                                                                                                                                                                                                                                                                                                                                                                                                                                                                                                                                                                                                             |
| Type: Roof  Existing materials and finishes: Interlocking tiles  Proposed materials and finishes: Interlocking tiles & fiber glass flat roof to rear  Type: Windows  Existing materials and finishes: PVC frames  Proposed materials and finishes:                                                                                                                                                                                                                                                                                                                                                                                                                                                                                                                                                                                                                                                                                                                                                                                                                                                                                                                                                                                                                                                                                                                                                                                                                                                                                                                                                                                             |
| Existing materials and finishes: Interlocking tiles  Proposed materials and finishes: Interlocking tiles & fiber glass flat roof to rear  Type: Windows  Existing materials and finishes: PVC frames  Proposed materials and finishes:                                                                                                                                                                                                                                                                                                                                                                                                                                                                                                                                                                                                                                                                                                                                                                                                                                                                                                                                                                                                                                                                                                                                                                                                                                                                                                                                                                                                         |
| Existing materials and finishes: Interlocking tiles  Proposed materials and finishes: Interlocking tiles & fiber glass flat roof to rear  Type: Windows  Existing materials and finishes: PVC frames  Proposed materials and finishes:                                                                                                                                                                                                                                                                                                                                                                                                                                                                                                                                                                                                                                                                                                                                                                                                                                                                                                                                                                                                                                                                                                                                                                                                                                                                                                                                                                                                         |
| Existing materials and finishes: Interlocking tiles  Proposed materials and finishes: Interlocking tiles & fiber glass flat roof to rear  Type: Windows  Existing materials and finishes: PVC frames  Proposed materials and finishes:                                                                                                                                                                                                                                                                                                                                                                                                                                                                                                                                                                                                                                                                                                                                                                                                                                                                                                                                                                                                                                                                                                                                                                                                                                                                                                                                                                                                         |
| Interlocking tiles  Proposed materials and finishes: Interlocking tiles & fiber glass flat roof to rear  Type: Windows  Existing materials and finishes: PVC frames  Proposed materials and finishes:                                                                                                                                                                                                                                                                                                                                                                                                                                                                                                                                                                                                                                                                                                                                                                                                                                                                                                                                                                                                                                                                                                                                                                                                                                                                                                                                                                                                                                          |
| Interlocking tiles & fiber glass flat roof to rear  Type: Windows  Existing materials and finishes: PVC frames  Proposed materials and finishes:                                                                                                                                                                                                                                                                                                                                                                                                                                                                                                                                                                                                                                                                                                                                                                                                                                                                                                                                                                                                                                                                                                                                                                                                                                                                                                                                                                                                                                                                                               |
| Type: Windows  Existing materials and finishes: PVC frames  Proposed materials and finishes:                                                                                                                                                                                                                                                                                                                                                                                                                                                                                                                                                                                                                                                                                                                                                                                                                                                                                                                                                                                                                                                                                                                                                                                                                                                                                                                                                                                                                                                                                                                                                   |
| Windows  Existing materials and finishes:  PVC frames  Proposed materials and finishes:                                                                                                                                                                                                                                                                                                                                                                                                                                                                                                                                                                                                                                                                                                                                                                                                                                                                                                                                                                                                                                                                                                                                                                                                                                                                                                                                                                                                                                                                                                                                                        |
| Windows  Existing materials and finishes:  PVC frames  Proposed materials and finishes:                                                                                                                                                                                                                                                                                                                                                                                                                                                                                                                                                                                                                                                                                                                                                                                                                                                                                                                                                                                                                                                                                                                                                                                                                                                                                                                                                                                                                                                                                                                                                        |
| Existing materials and finishes:  PVC frames  Proposed materials and finishes:                                                                                                                                                                                                                                                                                                                                                                                                                                                                                                                                                                                                                                                                                                                                                                                                                                                                                                                                                                                                                                                                                                                                                                                                                                                                                                                                                                                                                                                                                                                                                                 |
| PVC frames  Proposed materials and finishes:                                                                                                                                                                                                                                                                                                                                                                                                                                                                                                                                                                                                                                                                                                                                                                                                                                                                                                                                                                                                                                                                                                                                                                                                                                                                                                                                                                                                                                                                                                                                                                                                   |
|                                                                                                                                                                                                                                                                                                                                                                                                                                                                                                                                                                                                                                                                                                                                                                                                                                                                                                                                                                                                                                                                                                                                                                                                                                                                                                                                                                                                                                                                                                                                                                                                                                                |
| PVC frames                                                                                                                                                                                                                                                                                                                                                                                                                                                                                                                                                                                                                                                                                                                                                                                                                                                                                                                                                                                                                                                                                                                                                                                                                                                                                                                                                                                                                                                                                                                                                                                                                                     |
| 1 vo ilunio                                                                                                                                                                                                                                                                                                                                                                                                                                                                                                                                                                                                                                                                                                                                                                                                                                                                                                                                                                                                                                                                                                                                                                                                                                                                                                                                                                                                                                                                                                                                                                                                                                    |
|                                                                                                                                                                                                                                                                                                                                                                                                                                                                                                                                                                                                                                                                                                                                                                                                                                                                                                                                                                                                                                                                                                                                                                                                                                                                                                                                                                                                                                                                                                                                                                                                                                                |