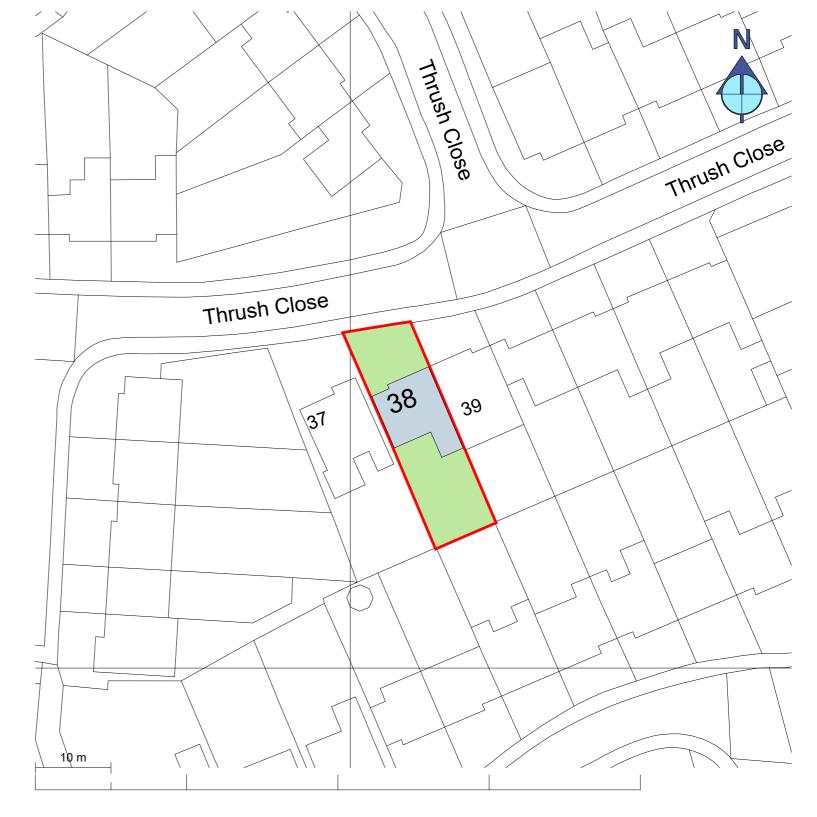

| Site Location                    |                                                                                                                                                          |
|----------------------------------|----------------------------------------------------------------------------------------------------------------------------------------------------------|
| Disclaimer: We can only make red | commendations based on the answers given in the questions.                                                                                               |
|                                  | he description of site location must be completed. Please provide the most accurate site description you can, to field to the North of the Post Office". |
| Number                           | 38                                                                                                                                                       |
| Suffix                           |                                                                                                                                                          |
| Property Name                    |                                                                                                                                                          |
|                                  |                                                                                                                                                          |
| Address Line 1                   |                                                                                                                                                          |
| Thrush Close                     |                                                                                                                                                          |
| Address Line 2                   |                                                                                                                                                          |
|                                  |                                                                                                                                                          |
| Address Line 3                   |                                                                                                                                                          |
| Gloucestershire                  |                                                                                                                                                          |
| Town/city                        |                                                                                                                                                          |
| Gloucester                       |                                                                                                                                                          |
| Postcode                         |                                                                                                                                                          |
| GL4 4WZ                          |                                                                                                                                                          |
| December 6 11 1                  |                                                                                                                                                          |
| •                                | tion must be completed if postcode is not known:                                                                                                         |
| Easting (x)                      | Northing (y)                                                                                                                                             |
| 385509                           | 216735                                                                                                                                                   |
| Description                      |                                                                                                                                                          |