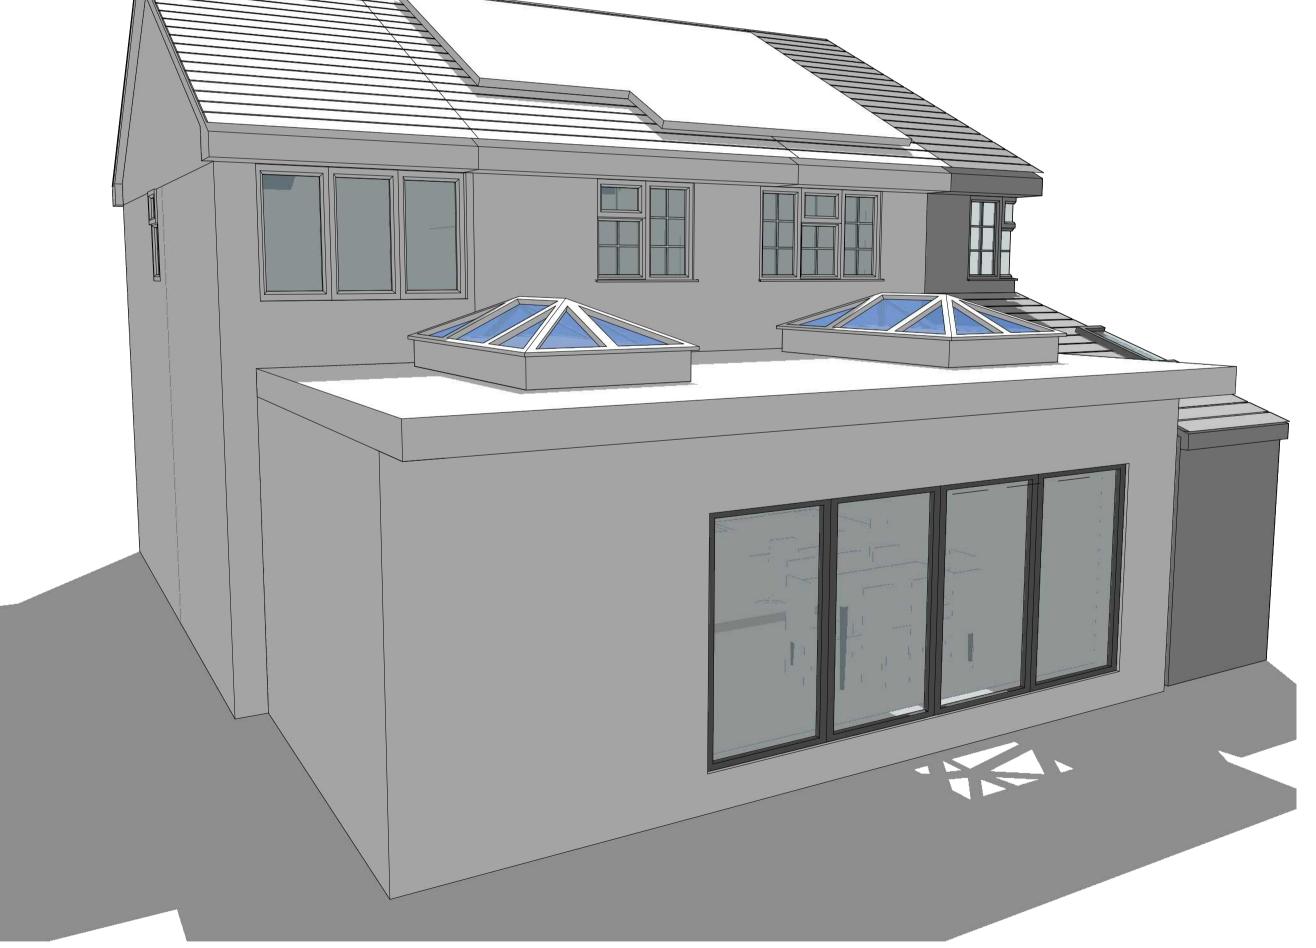

| escription of Proposed Works  asee describe the proposed works  Second storey extension over garage and single storey flat roof extension to rear  is the work already been started without consent?  Yes No  aterials  set the proposed development require any materials to be used externally?  Yes No  asee provide a description of existing and proposed materials and finishes to be used externally (including type, colour and name for each tetrial)  Type:  Walls  Existing materials and finishes: Red Brick  Proposed materials and finishes: Interlocking tiles  Proposed materials and finishes: Interlocking tiles & fiber glass flat roof to rear  Type: Windows  Existing materials and finishes: Proposed materials and finishes: |
|------------------------------------------------------------------------------------------------------------------------------------------------------------------------------------------------------------------------------------------------------------------------------------------------------------------------------------------------------------------------------------------------------------------------------------------------------------------------------------------------------------------------------------------------------------------------------------------------------------------------------------------------------------------------------------------------------------------------------------------------------------------------------------------------------------------------------------------------------------------------------------------------------------------------------------------------------------------------------------------------------------------------------------------------------------------------------------------------------------------------------------------------------------------------------------------------------------------------------------------------------------------------------------------------------------------------------------------------------------------------------------------------------------------------------------------------------------------------------------------------------------------------------------------------------------------------------------------------------------------------------------------------|
| escription of Proposed Works  asse describe the proposed works  Second storey extension over garage and single storey flat roof extension to rear  Is the work already been started without consent?  Yes No  aterials  aterials  as the proposed development require any materials to be used externally?  Yes Yes Yes Yes Yes Yes Yes Yes Yes Ye                                                                                                                                                                                                                                                                                                                                                                                                                                                                                                                                                                                                                                                                                                                                                                                                                                                                                                                                                                                                                                                                                                                                                                                                                                                                                             |
| escription of Proposed Works  asse describe the proposed works  Second storey extension over garage and single storey flat roof extension to rear  Is the work already been started without consent?  Yes No  aterials  aterials  as the proposed development require any materials to be used externally?  Yes Yes Yes Yes Yes Yes Yes Yes Yes Ye                                                                                                                                                                                                                                                                                                                                                                                                                                                                                                                                                                                                                                                                                                                                                                                                                                                                                                                                                                                                                                                                                                                                                                                                                                                                                             |
| escription of Proposed Works  asse describe the proposed works  Second storey extension over garage and single storey flat roof extension to rear  so the work already been started without consent?  Yes No  aterials  as the proposed development require any materials to be used externally?  Yes No  asses provide a description of existing and proposed materials and finishes to be used externally (including type, colour and name for each tental)  Type: Walls  Existing materials and finishes: Red Brick  Proposed materials and finishes: Interioxing illes  Proposed materials and finishes: Interioxing illes  Proposed materials and finishes: Interioxing illes & fiber glass flat roof to rear  Type: Windows  Existing materials and finishes: Interioxing illes & fiber glass flat roof to rear  Type: Windows  Existing materials and finishes: Proposed materials and finishes:                                                                                                                                                                                                                                                                                                                                                             |
| seed describe the proposed works  Second storey extension over garage and single storey flat roof extension to rear  is the work already been started without consent?  Yes No  aterials  set the proposed development require any materials to be used externally?  Yes No  sease provide a description of existing and proposed materials and finishes to be used externally (including type, colour and name for each sterial)  Type:  Walls  Existing materials and finishes: Red Brick  Proposed materials and finishes: Interlocking tiles  Proposed materials and finishes: Interlocking tiles  Proposed materials and finishes: Interlocking tiles  Proposed materials and finishes: Interlocking tiles & fiber glass flat roof to rear  Type: Windows  Existing materials and finishes: Proposed materials and finishes: Interlocking tiles & fiber glass flat roof to rear  Type: Windows  Existing materials and finishes: Proposed materials and finishes:                                                                                                                                                                                                                                                                                                                                                                                                 |
| seed describe the proposed works  Second storey extension over garage and single storey flat roof extension to rear  is the work already been started without consent?  Yes No  aterials  set the proposed development require any materials to be used externally?  Yes No  sease provide a description of existing and proposed materials and finishes to be used externally (including type, colour and name for each sterial)  Type:  Walls  Existing materials and finishes: Red Brick  Proposed materials and finishes: Interlocking tiles  Proposed materials and finishes: Interlocking tiles  Proposed materials and finishes: Interlocking tiles & fiber glass flat roof to rear  Type: Windows  Existing materials and finishes: Proposed materials and finishes: Interlocking tiles  Proposed materials and finishes: Interlocking tiles & fiber glass flat roof to rear  Type: Windows  Existing materials and finishes: Proposed materials and finishes:                                                                                                                                                                                                                                                                                                                                                                                                 |
| seed describe the proposed works  Second storey extension over garage and single storey flat roof extension to rear  Is the work already been started without consent?  Yes No  aterials  set the proposed development require any materials to be used externally?  Yes No  sease provide a description of existing and proposed materials and finishes to be used externally (including type, colour and name for each sterial)  Type:  Walls  Existing materials and finishes:  Red Brick  Proposed materials and finishes:  Red Brick  Type:  Roof  Existing materials and finishes:  Interlocking tiles  Proposed materials and finishes:  Interlocking tiles  Proposed materials and finishes:  Interlocking tiles & fiber glass flat roof to rear  Type:  Windows  Existing materials and finishes:  Proposed materials and finishes:  Interlocking tiles & fiber glass flat roof to rear  Type:  Windows  Existing materials and finishes:  Proposed materials and finishes:  Proposed materials and finishes:                                                                                                                                                                                                                                                                                                                                                                                                                                                                                                                                                                                                                         |
| seed describe the proposed works  Second storey extension over garage and single storey flat roof extension to rear  Is the work already been started without consent?  Yes No  aterials  set the proposed development require any materials to be used externally?  Yes No  sease provide a description of existing and proposed materials and finishes to be used externally (including type, colour and name for each sterial)  Type:  Walls  Existing materials and finishes:  Red Brick  Proposed materials and finishes:  Red Brick  Type:  Roof  Existing materials and finishes:  Interlocking tiles  Proposed materials and finishes:  Interlocking tiles  Proposed materials and finishes:  Interlocking tiles & fiber glass flat roof to rear  Type:  Windows  Existing materials and finishes:  Proposed materials and finishes:  Interlocking tiles & fiber glass flat roof to rear  Type:  Windows  Existing materials and finishes:  Proposed materials and finishes:  Proposed materials and finishes:                                                                                                                                                                                                                                                                                                                                                                                                                                                                                                                                                                                                                         |
| Second storey extension over garage and single storey flat roof extension to rear  is the work already been started without consent?  Yes No  aterials  es the proposed development require any materials to be used externally?  Yes No asse provide a description of existing and proposed materials and finishes to be used externally (including type, colour and name for each sterial)  Type: Walts  Existing materials and finishes: Red Brick  Proposed materials and finishes: Red Brick  Proposed materials and finishes: Interlocking tiles  Proposed materials and finishes: Interlocking tiles  Proposed materials and finishes: Interlocking tiles & fiber glass flat roof to rear  Type: Windows  Existing materials and finishes: Proposed materials and finishes:                                                                                                                                                                                                                                                                                                                                                                                                                                                                                  |
| is the work already been started without consent? Yes No  aterials les the proposed development require any materials to be used externally? Yes No less the proposed development require any materials to be used externally? Yes No less provide a description of existing and proposed materials and finishes to be used externally (including type, colour and name for each iterial)  Type: Walls  Existing materials and finishes: Red Brick  Type: Roof  Existing materials and finishes: Interlocking tiles  Proposed materials and finishes: Interlocking tiles  Proposed materials and finishes: Interlocking tiles & fiber glass flat roof to rear  Type: Windows  Existing materials and finishes: Proposed materials and finishes:                                                                                                                                                                                                                                                                                                                                                                                                                                                                                                                                                                                                                                                                                                                           |
| aterials  ses the proposed development require any materials to be used externally?  Yes  No  asse provide a description of existing and proposed materials and finishes to be used externally (including type, colour and name for each aterial)  Type:  Walls  Existing materials and finishes: Red Brick  Type: Roof  Existing materials and finishes: Interiocking tiles  Proposed materials and finishes: Interiocking tiles & fiber glass flat roof to rear  Type: Windows  Existing materials and finishes: Proposed materials and finishes:                                                                                                                                                                                                                                                                                                                                                                                                                                                                                                                                                                                                                                                                                                                                                  |
| aterials  es the proposed development require any materials to be used externally?  Yes No  sase provide a description of existing and proposed materials and finishes to be used externally (including type, colour and name for each aterial)  Type: Walls Existing materials and finishes: Red Brick  Proposed materials and finishes: Red Brick  Type: Existing materials and finishes: Interiocking tiles Proposed materials and finishes: Interiocking tiles & fiber glass flat roof to rear  Type: Windows Existing materials and finishes: Proposed materials and finishes:                                                                                                                                                                                                                                                                                                                                                                                                                                                                                                                                                                                                                                                                                                                                                   |
| aterials  set the proposed development require any materials to be used externally?  Yes  No  sease provide a description of existing and proposed materials and finishes to be used externally (including type, colour and name for each aterial)  Type:  Walls  Existing materials and finishes: Red Brick  Proposed materials and finishes: Red Brick  Type: Roof  Existing materials and finishes: Interlocking tiles  Proposed materials and finishes: Interlocking tiles & fiber glass flat roof to rear  Type: Windows  Existing materials and finishes: Proposed materials and finishes:                                                                                                                                                                                                                                                                                                                                                                                                                                                                                                                                                                                                                                                                                                                                      |
| res the proposed development require any materials to be used externally? Yes No rease provide a description of existing and proposed materials and finishes to be used externally (including type, colour and name for each aterial)  Type: Walls Existing materials and finishes: Red Brick  Proposed materials and finishes: Red Brick  Type: Roof Existing materials and finishes: Interlocking tiles  Proposed materials and finishes: Interlocking tiles & fiber glass flat roof to rear  Type: Windows Existing materials and finishes: PVC frames  Proposed materials and finishes: Proposed materials and finishes:                                                                                                                                                                                                                                                                                                                                                                                                                                                                                                                                                                                                                                                                                                                                                                                                                                                                                                                                                                                                                   |
| res the proposed development require any materials to be used externally? Yes No  asse provide a description of existing and proposed materials and finishes to be used externally (including type, colour and name for each aterial)  Type: Walls Existing materials and finishes: Red Brick  Proposed materials and finishes: Red Brick  Type: Roof Existing materials and finishes: Interlocking tiles  Proposed materials and finishes: Interlocking tiles & fiber glass flat roof to rear  Type: Windows Existing materials and finishes: PVC frames  Proposed materials and finishes: Proposed materials and finishes:                                                                                                                                                                                                                                                                                                                                                                                                                                                                                                                                                                                                                                                                                                                                                                                                                                                                                                                                                                                                                   |
| res the proposed development require any materials to be used externally? Yes No  asse provide a description of existing and proposed materials and finishes to be used externally (including type, colour and name for each aterial)  Type: Walls Existing materials and finishes: Red Brick  Proposed materials and finishes: Red Brick  Type: Roof Existing materials and finishes: Interlocking tiles  Proposed materials and finishes: Interlocking tiles & fiber glass flat roof to rear  Type: Windows Existing materials and finishes: PVC frames  Proposed materials and finishes: Proposed materials and finishes:                                                                                                                                                                                                                                                                                                                                                                                                                                                                                                                                                                                                                                                                                                                                                                                                                                                                                                                                                                                                                   |
| Yes No ease provide a description of existing and proposed materials and finishes to be used externally (including type, colour and name for each aterial)  Type: Walls Existing materials and finishes: Red Brick  Proposed materials and finishes: Red Brick  Type: Roof Existing materials and finishes: Interlocking tiles Proposed materials and finishes: Interlocking tiles & fiber glass flat roof to rear  Type: Walls  Existing materials and finishes: Interlocking tiles & fiber glass flat roof to rear  Type: Walls Existing materials and finishes: Proposed materials and finishes: Proposed materials and finishes: Proposed materials and finishes: PVC frames Proposed materials and finishes:                                                                                                                                                                                                                                                                                                                                                                                                                                                                                                                                                                                                                                                                                                                                                                                                                                                                                                                              |
| No passe provide a description of existing and proposed materials and finishes to be used externally (including type, colour and name for each sterial)  Type: Walls Existing materials and finishes: Red Brick  Proposed materials and finishes: Red Brick  Type: Roof Existing materials and finishes: Interlocking tiles Proposed materials and finishes: Interlocking tiles & fiber glass flat roof to rear  Type: Windows Existing materials and finishes: PVC frames Proposed materials and finishes:                                                                                                                                                                                                                                                                                                                                                                                                                                                                                                                                                                                                                                                                                                                                                                                                                                                                                                                                                                                                                                                                                                                                    |
| ease provide a description of existing and proposed materials and finishes to be used externally (including type, colour and name for each aterial)  Type: Walls Existing materials and finishes: Red Brick  Proposed materials and finishes: Red Brick  Type: Roof Existing materials and finishes: Interlocking tiles  Proposed materials and finishes: Interlocking tiles & fiber glass flat roof to rear  Type: Windows Existing materials and finishes: Proposed materials and finishes:                                                                                                                                                                                                                                                                                                                                                                                                                                                                                                                                                                                                                                                                                                                                                                                                                                                                                                                                                                                                              |
| Type: Walls  Existing materials and finishes: Red Brick  Proposed materials and finishes: Red Brick  Type: Roof  Existing materials and finishes: Interlocking tiles  Proposed materials and finishes: Interlocking tiles & fiber glass flat roof to rear  Type: Windows  Existing materials and finishes: Proposed materials and finishes:                                                                                                                                                                                                                                                                                                                                                                                                                                                                                                                                                                                                                                                                                                                                                                                                                                                                                                                                                                                                                                                                                                                                                                |
| Type: Walls  Existing materials and finishes: Red Brick  Proposed materials and finishes: Red Brick  Type: Roof  Existing materials and finishes: Interlocking tiles  Proposed materials and finishes: Interlocking tiles & fiber glass flat roof to rear  Type: Windows  Existing materials and finishes: Proposed materials and finishes:                                                                                                                                                                                                                                                                                                                                                                                                                                                                                                                                                                                                                                                                                                                                                                                                                                                                                                                                                                                                                                                                                                                                                                |
| Walls  Existing materials and finishes: Red Brick  Proposed materials and finishes: Red Brick  Type: Roof  Existing materials and finishes: Interlocking tiles  Proposed materials and finishes: Interlocking tiles & fiber glass flat roof to rear  Type: Windows  Existing materials and finishes: PVC frames  Proposed materials and finishes:                                                                                                                                                                                                                                                                                                                                                                                                                                                                                                                                                                                                                                                                                                                                                                                                                                                                                                                                                                                                                                                                                                                                                                                                                                                                                              |
| Walls  Existing materials and finishes: Red Brick  Proposed materials and finishes: Red Brick  Type: Roof  Existing materials and finishes: Interlocking tiles  Proposed materials and finishes: Interlocking tiles & fiber glass flat roof to rear  Type: Windows  Existing materials and finishes: PVC frames  Proposed materials and finishes:                                                                                                                                                                                                                                                                                                                                                                                                                                                                                                                                                                                                                                                                                                                                                                                                                                                                                                                                                                                                                                                                                                                                                                                                                                                                                              |
| Red Brick  Proposed materials and finishes: Red Brick  Type: Roof  Existing materials and finishes: Interlocking tiles  Proposed materials and finishes: Interlocking tiles & fiber glass flat roof to rear  Type: Windows  Existing materials and finishes: PVC frames  Proposed materials and finishes:                                                                                                                                                                                                                                                                                                                                                                                                                                                                                                                                                                                                                                                                                                                                                                                                                                                                                                                                                                                                                                                                                                                                                                                                                                                                                                                                      |
| Proposed materials and finishes: Red Brick  Type: Roof Existing materials and finishes: Interlocking tiles Proposed materials and finishes: Interlocking tiles & filber glass flat roof to rear  Type: Windows Existing materials and finishes: PVC frames Proposed materials and finishes:                                                                                                                                                                                                                                                                                                                                                                                                                                                                                                                                                                                                                                                                                                                                                                                                                                                                                                                                                                                                                                                                                                                                                                                                                                                                                                                                                    |
| Type: Roof  Existing materials and finishes: Interlocking tiles  Proposed materials and finishes: Interlocking tiles & fiber glass flat roof to rear  Type: Windows  Existing materials and finishes: PVC frames  Proposed materials and finishes:                                                                                                                                                                                                                                                                                                                                                                                                                                                                                                                                                                                                                                                                                                                                                                                                                                                                                                                                                                                                                                                                                                                                                                                                                                                                                                                                                                                             |
| Type: Roof  Existing materials and finishes: Interlocking tiles  Proposed materials and finishes: Interlocking tiles & fiber glass flat roof to rear  Type: Windows  Existing materials and finishes: PVC frames  Proposed materials and finishes:                                                                                                                                                                                                                                                                                                                                                                                                                                                                                                                                                                                                                                                                                                                                                                                                                                                                                                                                                                                                                                                                                                                                                                                                                                                                                                                                                                                             |
| Existing materials and finishes: Interlocking tiles  Proposed materials and finishes: Interlocking tiles & fiber glass flat roof to rear  Type: Windows  Existing materials and finishes: PVC frames  Proposed materials and finishes:                                                                                                                                                                                                                                                                                                                                                                                                                                                                                                                                                                                                                                                                                                                                                                                                                                                                                                                                                                                                                                                                                                                                                                                                                                                                                                                                                                                                         |
| Existing materials and finishes: Interlocking tiles  Proposed materials and finishes: Interlocking tiles & fiber glass flat roof to rear  Type: Windows  Existing materials and finishes: PVC frames  Proposed materials and finishes:                                                                                                                                                                                                                                                                                                                                                                                                                                                                                                                                                                                                                                                                                                                                                                                                                                                                                                                                                                                                                                                                                                                                                                                                                                                                                                                                                                                                         |
| Existing materials and finishes: Interlocking tiles  Proposed materials and finishes: Interlocking tiles & fiber glass flat roof to rear  Type: Windows  Existing materials and finishes: PVC frames  Proposed materials and finishes:                                                                                                                                                                                                                                                                                                                                                                                                                                                                                                                                                                                                                                                                                                                                                                                                                                                                                                                                                                                                                                                                                                                                                                                                                                                                                                                                                                                                         |
| Interlocking tiles  Proposed materials and finishes: Interlocking tiles & fiber glass flat roof to rear  Type: Windows  Existing materials and finishes: PVC frames  Proposed materials and finishes:                                                                                                                                                                                                                                                                                                                                                                                                                                                                                                                                                                                                                                                                                                                                                                                                                                                                                                                                                                                                                                                                                                                                                                                                                                                                                                                                                                                                                                          |
| Interlocking tiles & fiber glass flat roof to rear  Type: Windows  Existing materials and finishes: PVC frames  Proposed materials and finishes:                                                                                                                                                                                                                                                                                                                                                                                                                                                                                                                                                                                                                                                                                                                                                                                                                                                                                                                                                                                                                                                                                                                                                                                                                                                                                                                                                                                                                                                                                               |
| Type: Windows  Existing materials and finishes: PVC frames  Proposed materials and finishes:                                                                                                                                                                                                                                                                                                                                                                                                                                                                                                                                                                                                                                                                                                                                                                                                                                                                                                                                                                                                                                                                                                                                                                                                                                                                                                                                                                                                                                                                                                                                                   |
| Windows  Existing materials and finishes:  PVC frames  Proposed materials and finishes:                                                                                                                                                                                                                                                                                                                                                                                                                                                                                                                                                                                                                                                                                                                                                                                                                                                                                                                                                                                                                                                                                                                                                                                                                                                                                                                                                                                                                                                                                                                                                        |
| Windows  Existing materials and finishes:  PVC frames  Proposed materials and finishes:                                                                                                                                                                                                                                                                                                                                                                                                                                                                                                                                                                                                                                                                                                                                                                                                                                                                                                                                                                                                                                                                                                                                                                                                                                                                                                                                                                                                                                                                                                                                                        |
| Existing materials and finishes:  PVC frames  Proposed materials and finishes:                                                                                                                                                                                                                                                                                                                                                                                                                                                                                                                                                                                                                                                                                                                                                                                                                                                                                                                                                                                                                                                                                                                                                                                                                                                                                                                                                                                                                                                                                                                                                                 |
| PVC frames  Proposed materials and finishes:                                                                                                                                                                                                                                                                                                                                                                                                                                                                                                                                                                                                                                                                                                                                                                                                                                                                                                                                                                                                                                                                                                                                                                                                                                                                                                                                                                                                                                                                                                                                                                                                   |
|                                                                                                                                                                                                                                                                                                                                                                                                                                                                                                                                                                                                                                                                                                                                                                                                                                                                                                                                                                                                                                                                                                                                                                                                                                                                                                                                                                                                                                                                                                                                                                                                                                                |
| PVC frames                                                                                                                                                                                                                                                                                                                                                                                                                                                                                                                                                                                                                                                                                                                                                                                                                                                                                                                                                                                                                                                                                                                                                                                                                                                                                                                                                                                                                                                                                                                                                                                                                                     |
| 1 vo ilunio                                                                                                                                                                                                                                                                                                                                                                                                                                                                                                                                                                                                                                                                                                                                                                                                                                                                                                                                                                                                                                                                                                                                                                                                                                                                                                                                                                                                                                                                                                                                                                                                                                    |
|                                                                                                                                                                                                                                                                                                                                                                                                                                                                                                                                                                                                                                                                                                                                                                                                                                                                                                                                                                                                                                                                                                                                                                                                                                                                                                                                                                                                                                                                                                                                                                                                                                                |