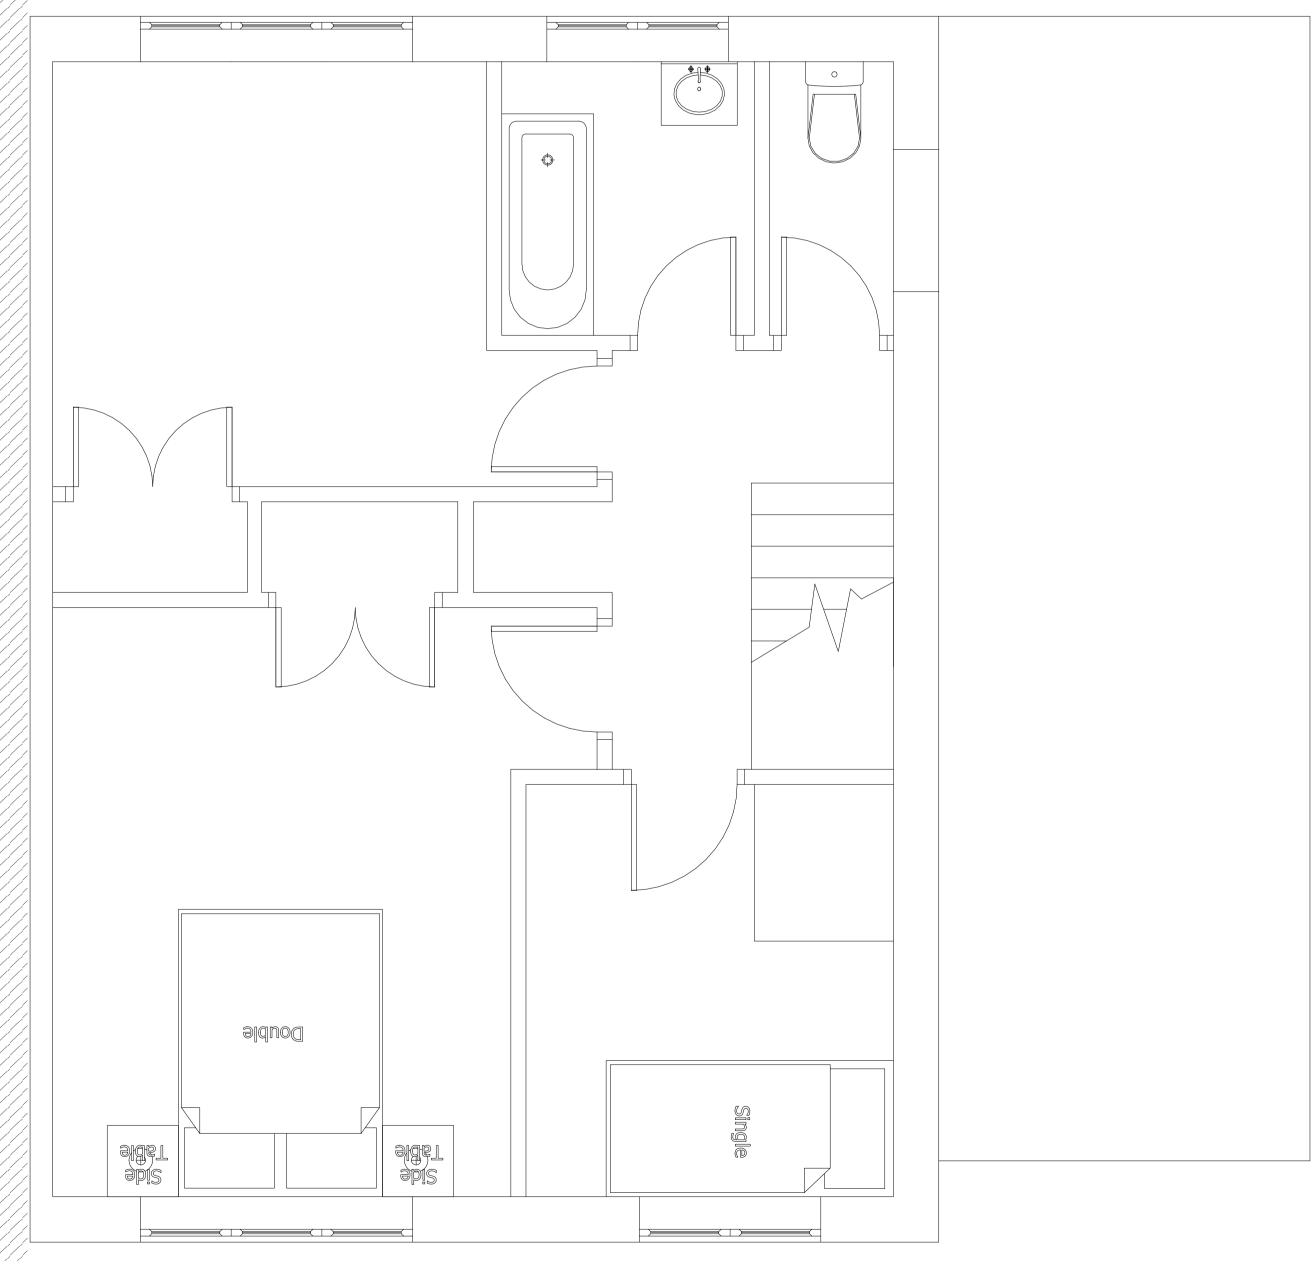

| escription of Proposed Works  asee describe the proposed works  Second storey extension over garage and single storey flat roof extension to rear  is the work already been started without consent?  Yes No  aterials  set the proposed development require any materials to be used externally?  Yes No  asee provide a description of existing and proposed materials and finishes to be used externally (including type, colour and name for each tetrial)  Type:  Walls  Existing materials and finishes: Red Brick  Proposed materials and finishes: Interlocking tiles  Proposed materials and finishes: Interlocking tiles & fiber glass flat roof to rear  Type: Windows  Existing materials and finishes: Proposed materials and finishes: |
|------------------------------------------------------------------------------------------------------------------------------------------------------------------------------------------------------------------------------------------------------------------------------------------------------------------------------------------------------------------------------------------------------------------------------------------------------------------------------------------------------------------------------------------------------------------------------------------------------------------------------------------------------------------------------------------------------------------------------------------------------------------------------------------------------------------------------------------------------------------------------------------------------------------------------------------------------------------------------------------------------------------------------------------------------------------------------------------------------------------------------------------------------------------------------------------------------------------------------------------------------------------------------------------------------------------------------------------------------------------------------------------------------------------------------------------------------------------------------------------------------------------------------------------------------------------------------------------------------------------------------------------------|
| escription of Proposed Works  asse describe the proposed works  Second storey extension over garage and single storey flat roof extension to rear  Is the work already been started without consent?  Yes No  aterials  aterials  as the proposed development require any materials to be used externally?  Yes Yes Yes Yes Yes Yes Yes Yes Yes Ye                                                                                                                                                                                                                                                                                                                                                                                                                                                                                                                                                                                                                                                                                                                                                                                                                                                                                                                                                                                                                                                                                                                                                                                                                                                                                             |
| escription of Proposed Works  asse describe the proposed works  Second storey extension over garage and single storey flat roof extension to rear  Is the work already been started without consent?  Yes No  aterials  aterials  as the proposed development require any materials to be used externally?  Yes Yes Yes Yes Yes Yes Yes Yes Yes Ye                                                                                                                                                                                                                                                                                                                                                                                                                                                                                                                                                                                                                                                                                                                                                                                                                                                                                                                                                                                                                                                                                                                                                                                                                                                                                             |
| escription of Proposed Works  asse describe the proposed works  Second storey extension over garage and single storey flat roof extension to rear  so the work already been started without consent?  Yes No  aterials  as the proposed development require any materials to be used externally?  Yes No  asses provide a description of existing and proposed materials and finishes to be used externally (including type, colour and name for each tental)  Type: Walls  Existing materials and finishes: Red Brick  Proposed materials and finishes: Interioxing illes  Proposed materials and finishes: Interioxing illes  Proposed materials and finishes: Interioxing illes & fiber glass flat roof to rear  Type: Windows  Existing materials and finishes: Interioxing illes & fiber glass flat roof to rear  Type: Windows  Existing materials and finishes: Proposed materials and finishes:                                                                                                                                                                                                                                                                                                                                                             |
| seed describe the proposed works  Second storey extension over garage and single storey flat roof extension to rear  is the work already been started without consent?  Yes No  aterials  set the proposed development require any materials to be used externally?  Yes No  sease provide a description of existing and proposed materials and finishes to be used externally (including type, colour and name for each sterial)  Type:  Walls  Existing materials and finishes: Red Brick  Proposed materials and finishes: Interlocking tiles  Proposed materials and finishes: Interlocking tiles  Proposed materials and finishes: Interlocking tiles  Proposed materials and finishes: Interlocking tiles & fiber glass flat roof to rear  Type: Windows  Existing materials and finishes: Proposed materials and finishes: Interlocking tiles & fiber glass flat roof to rear  Type: Windows  Existing materials and finishes: Proposed materials and finishes:                                                                                                                                                                                                                                                                                                                                                                                                 |
| seed describe the proposed works  Second storey extension over garage and single storey flat roof extension to rear  is the work already been started without consent?  Yes No  aterials  set the proposed development require any materials to be used externally?  Yes No  sease provide a description of existing and proposed materials and finishes to be used externally (including type, colour and name for each sterial)  Type:  Walls  Existing materials and finishes: Red Brick  Proposed materials and finishes: Interlocking tiles  Proposed materials and finishes: Interlocking tiles  Proposed materials and finishes: Interlocking tiles & fiber glass flat roof to rear  Type: Windows  Existing materials and finishes: Proposed materials and finishes: Interlocking tiles  Proposed materials and finishes: Interlocking tiles & fiber glass flat roof to rear  Type: Windows  Existing materials and finishes: Proposed materials and finishes:                                                                                                                                                                                                                                                                                                                                                                                                 |
| seed describe the proposed works  Second storey extension over garage and single storey flat roof extension to rear  Is the work already been started without consent?  Yes No  aterials  set the proposed development require any materials to be used externally?  Yes No  sease provide a description of existing and proposed materials and finishes to be used externally (including type, colour and name for each sterial)  Type:  Walls  Existing materials and finishes:  Red Brick  Proposed materials and finishes:  Red Brick  Type:  Roof  Existing materials and finishes:  Interlocking tiles  Proposed materials and finishes:  Interlocking tiles  Proposed materials and finishes:  Interlocking tiles & fiber glass flat roof to rear  Type:  Windows  Existing materials and finishes:  Proposed materials and finishes:  Interlocking tiles & fiber glass flat roof to rear  Type:  Windows  Existing materials and finishes:  Proposed materials and finishes:  Proposed materials and finishes:                                                                                                                                                                                                                                                                                                                                                                                                                                                                                                                                                                                                                         |
| seed describe the proposed works  Second storey extension over garage and single storey flat roof extension to rear  Is the work already been started without consent?  Yes No  aterials  set the proposed development require any materials to be used externally?  Yes No  sease provide a description of existing and proposed materials and finishes to be used externally (including type, colour and name for each sterial)  Type:  Walls  Existing materials and finishes:  Red Brick  Proposed materials and finishes:  Red Brick  Type:  Roof  Existing materials and finishes:  Interlocking tiles  Proposed materials and finishes:  Interlocking tiles  Proposed materials and finishes:  Interlocking tiles & fiber glass flat roof to rear  Type:  Windows  Existing materials and finishes:  Proposed materials and finishes:  Interlocking tiles & fiber glass flat roof to rear  Type:  Windows  Existing materials and finishes:  Proposed materials and finishes:  Proposed materials and finishes:                                                                                                                                                                                                                                                                                                                                                                                                                                                                                                                                                                                                                         |
| Second storey extension over garage and single storey flat roof extension to rear  is the work already been started without consent?  Yes No  aterials  es the proposed development require any materials to be used externally?  Yes No asse provide a description of existing and proposed materials and finishes to be used externally (including type, colour and name for each sterial)  Type: Walts  Existing materials and finishes: Red Brick  Proposed materials and finishes: Red Brick  Proposed materials and finishes: Interlocking tiles  Proposed materials and finishes: Interlocking tiles  Proposed materials and finishes: Interlocking tiles & fiber glass flat roof to rear  Type: Windows  Existing materials and finishes: Proposed materials and finishes:                                                                                                                                                                                                                                                                                                                                                                                                                                                                                  |
| is the work already been started without consent? Yes No  aterials les the proposed development require any materials to be used externally? Yes No less the proposed development require any materials to be used externally? Yes No less provide a description of existing and proposed materials and finishes to be used externally (including type, colour and name for each iterial)  Type: Walls  Existing materials and finishes: Red Brick  Type: Roof  Existing materials and finishes: Interlocking tiles  Proposed materials and finishes: Interlocking tiles  Proposed materials and finishes: Interlocking tiles & fiber glass flat roof to rear  Type: Windows  Existing materials and finishes: Proposed materials and finishes:                                                                                                                                                                                                                                                                                                                                                                                                                                                                                                                                                                                                                                                                                                                           |
| aterials  ses the proposed development require any materials to be used externally?  Yes  No  asse provide a description of existing and proposed materials and finishes to be used externally (including type, colour and name for each aterial)  Type:  Walls  Existing materials and finishes: Red Brick  Type: Roof  Existing materials and finishes: Interiocking tiles  Proposed materials and finishes: Interiocking tiles & fiber glass flat roof to rear  Type: Windows  Existing materials and finishes: Proposed materials and finishes:                                                                                                                                                                                                                                                                                                                                                                                                                                                                                                                                                                                                                                                                                                                                                  |
| aterials  es the proposed development require any materials to be used externally?  Yes No  sase provide a description of existing and proposed materials and finishes to be used externally (including type, colour and name for each aterial)  Type: Walls Existing materials and finishes: Red Brick  Proposed materials and finishes: Red Brick  Type: Existing materials and finishes: Interiocking tiles Proposed materials and finishes: Interiocking tiles & fiber glass flat roof to rear  Type: Windows Existing materials and finishes: Proposed materials and finishes:                                                                                                                                                                                                                                                                                                                                                                                                                                                                                                                                                                                                                                                                                                                                                   |
| aterials  set the proposed development require any materials to be used externally?  Yes  No  sease provide a description of existing and proposed materials and finishes to be used externally (including type, colour and name for each aterial)  Type:  Walls  Existing materials and finishes: Red Brick  Proposed materials and finishes: Red Brick  Type: Roof  Existing materials and finishes: Interlocking tiles  Proposed materials and finishes: Interlocking tiles & fiber glass flat roof to rear  Type: Windows  Existing materials and finishes: Proposed materials and finishes:                                                                                                                                                                                                                                                                                                                                                                                                                                                                                                                                                                                                                                                                                                                                      |
| res the proposed development require any materials to be used externally? Yes No rease provide a description of existing and proposed materials and finishes to be used externally (including type, colour and name for each aterial)  Type: Walls Existing materials and finishes: Red Brick  Proposed materials and finishes: Red Brick  Type: Roof Existing materials and finishes: Interlocking tiles  Proposed materials and finishes: Interlocking tiles & fiber glass flat roof to rear  Type: Windows Existing materials and finishes: PVC frames  Proposed materials and finishes: Proposed materials and finishes:                                                                                                                                                                                                                                                                                                                                                                                                                                                                                                                                                                                                                                                                                                                                                                                                                                                                                                                                                                                                                   |
| res the proposed development require any materials to be used externally? Yes No  asse provide a description of existing and proposed materials and finishes to be used externally (including type, colour and name for each aterial)  Type: Walls Existing materials and finishes: Red Brick  Proposed materials and finishes: Red Brick  Type: Roof Existing materials and finishes: Interlocking tiles  Proposed materials and finishes: Interlocking tiles & fiber glass flat roof to rear  Type: Windows Existing materials and finishes: PVC frames  Proposed materials and finishes: Proposed materials and finishes:                                                                                                                                                                                                                                                                                                                                                                                                                                                                                                                                                                                                                                                                                                                                                                                                                                                                                                                                                                                                                   |
| res the proposed development require any materials to be used externally? Yes No  asse provide a description of existing and proposed materials and finishes to be used externally (including type, colour and name for each aterial)  Type: Walls Existing materials and finishes: Red Brick  Proposed materials and finishes: Red Brick  Type: Roof Existing materials and finishes: Interlocking tiles  Proposed materials and finishes: Interlocking tiles & fiber glass flat roof to rear  Type: Windows Existing materials and finishes: PVC frames  Proposed materials and finishes: Proposed materials and finishes:                                                                                                                                                                                                                                                                                                                                                                                                                                                                                                                                                                                                                                                                                                                                                                                                                                                                                                                                                                                                                   |
| Yes No ease provide a description of existing and proposed materials and finishes to be used externally (including type, colour and name for each aterial)  Type: Walls Existing materials and finishes: Red Brick  Proposed materials and finishes: Red Brick  Type: Roof Existing materials and finishes: Interlocking tiles Proposed materials and finishes: Interlocking tiles & fiber glass flat roof to rear  Type: Walls  Existing materials and finishes: Interlocking tiles & fiber glass flat roof to rear  Type: Walls Existing materials and finishes: Proposed materials and finishes: Proposed materials and finishes: Proposed materials and finishes: PVC frames Proposed materials and finishes:                                                                                                                                                                                                                                                                                                                                                                                                                                                                                                                                                                                                                                                                                                                                                                                                                                                                                                                              |
| No passe provide a description of existing and proposed materials and finishes to be used externally (including type, colour and name for each sterial)  Type: Walls Existing materials and finishes: Red Brick  Proposed materials and finishes: Red Brick  Type: Roof Existing materials and finishes: Interlocking tiles Proposed materials and finishes: Interlocking tiles & fiber glass flat roof to rear  Type: Windows Existing materials and finishes: PVC frames Proposed materials and finishes:                                                                                                                                                                                                                                                                                                                                                                                                                                                                                                                                                                                                                                                                                                                                                                                                                                                                                                                                                                                                                                                                                                                                    |
| ease provide a description of existing and proposed materials and finishes to be used externally (including type, colour and name for each aterial)  Type: Walls Existing materials and finishes: Red Brick  Proposed materials and finishes: Red Brick  Type: Roof Existing materials and finishes: Interlocking tiles  Proposed materials and finishes: Interlocking tiles & fiber glass flat roof to rear  Type: Windows Existing materials and finishes: Proposed materials and finishes:                                                                                                                                                                                                                                                                                                                                                                                                                                                                                                                                                                                                                                                                                                                                                                                                                                                                                                                                                                                                              |
| Type: Walls  Existing materials and finishes: Red Brick  Proposed materials and finishes: Red Brick  Type: Roof  Existing materials and finishes: Interlocking tiles  Proposed materials and finishes: Interlocking tiles & fiber glass flat roof to rear  Type: Windows  Existing materials and finishes: Proposed materials and finishes:                                                                                                                                                                                                                                                                                                                                                                                                                                                                                                                                                                                                                                                                                                                                                                                                                                                                                                                                                                                                                                                                                                                                                                |
| Type: Walls  Existing materials and finishes: Red Brick  Proposed materials and finishes: Red Brick  Type: Roof  Existing materials and finishes: Interlocking tiles  Proposed materials and finishes: Interlocking tiles & fiber glass flat roof to rear  Type: Windows  Existing materials and finishes: Proposed materials and finishes:                                                                                                                                                                                                                                                                                                                                                                                                                                                                                                                                                                                                                                                                                                                                                                                                                                                                                                                                                                                                                                                                                                                                                                |
| Walls  Existing materials and finishes: Red Brick  Proposed materials and finishes: Red Brick  Type: Roof  Existing materials and finishes: Interlocking tiles  Proposed materials and finishes: Interlocking tiles & fiber glass flat roof to rear  Type: Windows  Existing materials and finishes: PVC frames  Proposed materials and finishes:                                                                                                                                                                                                                                                                                                                                                                                                                                                                                                                                                                                                                                                                                                                                                                                                                                                                                                                                                                                                                                                                                                                                                                                                                                                                                              |
| Walls  Existing materials and finishes: Red Brick  Proposed materials and finishes: Red Brick  Type: Roof  Existing materials and finishes: Interlocking tiles  Proposed materials and finishes: Interlocking tiles & fiber glass flat roof to rear  Type: Windows  Existing materials and finishes: PVC frames  Proposed materials and finishes:                                                                                                                                                                                                                                                                                                                                                                                                                                                                                                                                                                                                                                                                                                                                                                                                                                                                                                                                                                                                                                                                                                                                                                                                                                                                                              |
| Red Brick  Proposed materials and finishes: Red Brick  Type: Roof  Existing materials and finishes: Interlocking tiles  Proposed materials and finishes: Interlocking tiles & fiber glass flat roof to rear  Type: Windows  Existing materials and finishes: PVC frames  Proposed materials and finishes:                                                                                                                                                                                                                                                                                                                                                                                                                                                                                                                                                                                                                                                                                                                                                                                                                                                                                                                                                                                                                                                                                                                                                                                                                                                                                                                                      |
| Proposed materials and finishes: Red Brick  Type: Roof Existing materials and finishes: Interlocking tiles Proposed materials and finishes: Interlocking tiles & filber glass flat roof to rear  Type: Windows Existing materials and finishes: PVC frames Proposed materials and finishes:                                                                                                                                                                                                                                                                                                                                                                                                                                                                                                                                                                                                                                                                                                                                                                                                                                                                                                                                                                                                                                                                                                                                                                                                                                                                                                                                                    |
| Type: Roof  Existing materials and finishes: Interlocking tiles  Proposed materials and finishes: Interlocking tiles & fiber glass flat roof to rear  Type: Windows  Existing materials and finishes: PVC frames  Proposed materials and finishes:                                                                                                                                                                                                                                                                                                                                                                                                                                                                                                                                                                                                                                                                                                                                                                                                                                                                                                                                                                                                                                                                                                                                                                                                                                                                                                                                                                                             |
| Type: Roof  Existing materials and finishes: Interlocking tiles  Proposed materials and finishes: Interlocking tiles & fiber glass flat roof to rear  Type: Windows  Existing materials and finishes: PVC frames  Proposed materials and finishes:                                                                                                                                                                                                                                                                                                                                                                                                                                                                                                                                                                                                                                                                                                                                                                                                                                                                                                                                                                                                                                                                                                                                                                                                                                                                                                                                                                                             |
| Existing materials and finishes: Interlocking tiles  Proposed materials and finishes: Interlocking tiles & fiber glass flat roof to rear  Type: Windows  Existing materials and finishes: PVC frames  Proposed materials and finishes:                                                                                                                                                                                                                                                                                                                                                                                                                                                                                                                                                                                                                                                                                                                                                                                                                                                                                                                                                                                                                                                                                                                                                                                                                                                                                                                                                                                                         |
| Existing materials and finishes: Interlocking tiles  Proposed materials and finishes: Interlocking tiles & fiber glass flat roof to rear  Type: Windows  Existing materials and finishes: PVC frames  Proposed materials and finishes:                                                                                                                                                                                                                                                                                                                                                                                                                                                                                                                                                                                                                                                                                                                                                                                                                                                                                                                                                                                                                                                                                                                                                                                                                                                                                                                                                                                                         |
| Existing materials and finishes: Interlocking tiles  Proposed materials and finishes: Interlocking tiles & fiber glass flat roof to rear  Type: Windows  Existing materials and finishes: PVC frames  Proposed materials and finishes:                                                                                                                                                                                                                                                                                                                                                                                                                                                                                                                                                                                                                                                                                                                                                                                                                                                                                                                                                                                                                                                                                                                                                                                                                                                                                                                                                                                                         |
| Interlocking tiles  Proposed materials and finishes: Interlocking tiles & fiber glass flat roof to rear  Type: Windows  Existing materials and finishes: PVC frames  Proposed materials and finishes:                                                                                                                                                                                                                                                                                                                                                                                                                                                                                                                                                                                                                                                                                                                                                                                                                                                                                                                                                                                                                                                                                                                                                                                                                                                                                                                                                                                                                                          |
| Interlocking tiles & fiber glass flat roof to rear  Type: Windows  Existing materials and finishes: PVC frames  Proposed materials and finishes:                                                                                                                                                                                                                                                                                                                                                                                                                                                                                                                                                                                                                                                                                                                                                                                                                                                                                                                                                                                                                                                                                                                                                                                                                                                                                                                                                                                                                                                                                               |
| Type: Windows  Existing materials and finishes: PVC frames  Proposed materials and finishes:                                                                                                                                                                                                                                                                                                                                                                                                                                                                                                                                                                                                                                                                                                                                                                                                                                                                                                                                                                                                                                                                                                                                                                                                                                                                                                                                                                                                                                                                                                                                                   |
| Windows  Existing materials and finishes:  PVC frames  Proposed materials and finishes:                                                                                                                                                                                                                                                                                                                                                                                                                                                                                                                                                                                                                                                                                                                                                                                                                                                                                                                                                                                                                                                                                                                                                                                                                                                                                                                                                                                                                                                                                                                                                        |
| Windows  Existing materials and finishes:  PVC frames  Proposed materials and finishes:                                                                                                                                                                                                                                                                                                                                                                                                                                                                                                                                                                                                                                                                                                                                                                                                                                                                                                                                                                                                                                                                                                                                                                                                                                                                                                                                                                                                                                                                                                                                                        |
| Existing materials and finishes:  PVC frames  Proposed materials and finishes:                                                                                                                                                                                                                                                                                                                                                                                                                                                                                                                                                                                                                                                                                                                                                                                                                                                                                                                                                                                                                                                                                                                                                                                                                                                                                                                                                                                                                                                                                                                                                                 |
| PVC frames  Proposed materials and finishes:                                                                                                                                                                                                                                                                                                                                                                                                                                                                                                                                                                                                                                                                                                                                                                                                                                                                                                                                                                                                                                                                                                                                                                                                                                                                                                                                                                                                                                                                                                                                                                                                   |
|                                                                                                                                                                                                                                                                                                                                                                                                                                                                                                                                                                                                                                                                                                                                                                                                                                                                                                                                                                                                                                                                                                                                                                                                                                                                                                                                                                                                                                                                                                                                                                                                                                                |
| PVC frames                                                                                                                                                                                                                                                                                                                                                                                                                                                                                                                                                                                                                                                                                                                                                                                                                                                                                                                                                                                                                                                                                                                                                                                                                                                                                                                                                                                                                                                                                                                                                                                                                                     |
| 1 vo ilunio                                                                                                                                                                                                                                                                                                                                                                                                                                                                                                                                                                                                                                                                                                                                                                                                                                                                                                                                                                                                                                                                                                                                                                                                                                                                                                                                                                                                                                                                                                                                                                                                                                    |
|                                                                                                                                                                                                                                                                                                                                                                                                                                                                                                                                                                                                                                                                                                                                                                                                                                                                                                                                                                                                                                                                                                                                                                                                                                                                                                                                                                                                                                                                                                                                                                                                                                                |