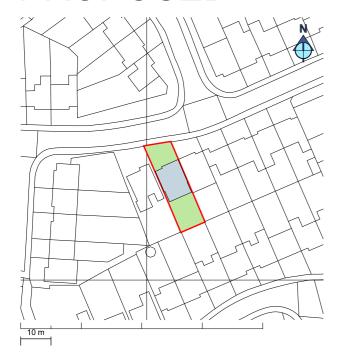

| Site Location                    |                                                                                                                                                          |
|----------------------------------|----------------------------------------------------------------------------------------------------------------------------------------------------------|
| Disclaimer: We can only make red | commendations based on the answers given in the questions.                                                                                               |
|                                  | he description of site location must be completed. Please provide the most accurate site description you can, to field to the North of the Post Office". |
| Number                           | 38                                                                                                                                                       |
| Suffix                           |                                                                                                                                                          |
| Property Name                    |                                                                                                                                                          |
|                                  |                                                                                                                                                          |
| Address Line 1                   |                                                                                                                                                          |
| Thrush Close                     |                                                                                                                                                          |
| Address Line 2                   |                                                                                                                                                          |
|                                  |                                                                                                                                                          |
| Address Line 3                   |                                                                                                                                                          |
| Gloucestershire                  |                                                                                                                                                          |
| Town/city                        |                                                                                                                                                          |
| Gloucester                       |                                                                                                                                                          |
| Postcode                         |                                                                                                                                                          |
| GL4 4WZ                          |                                                                                                                                                          |
| December 6 11 1                  |                                                                                                                                                          |
| •                                | tion must be completed if postcode is not known:                                                                                                         |
| Easting (x)                      | Northing (y)                                                                                                                                             |
| 385509                           | 216735                                                                                                                                                   |
| Description                      |                                                                                                                                                          |