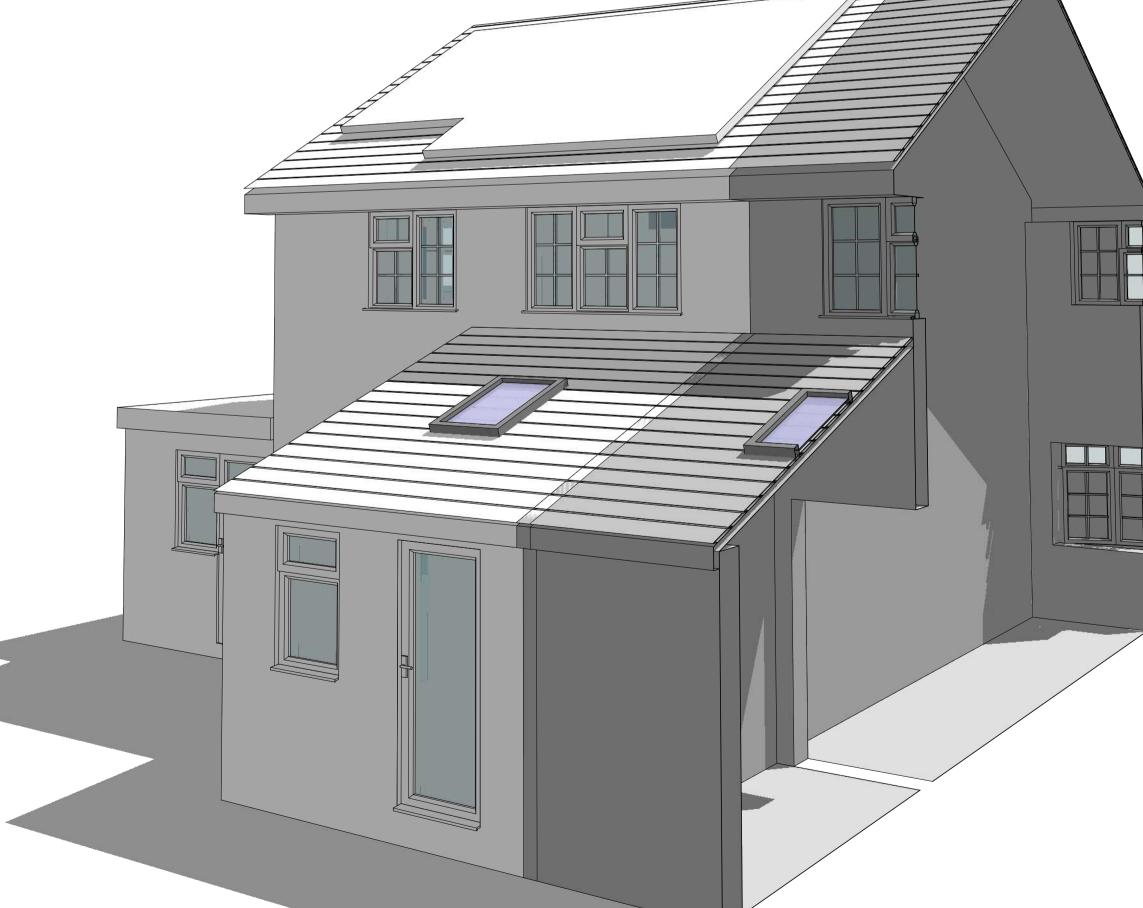

| escription of Proposed Works  asee describe the proposed works  Second storey extension over garage and single storey flat roof extension to rear  is the work already been started without consent?  Yes No  aterials  set the proposed development require any materials to be used externally?  Yes No  asee provide a description of existing and proposed materials and finishes to be used externally (including type, colour and name for each tetrial)  Type:  Walls  Existing materials and finishes: Red Brick  Proposed materials and finishes: Interlocking tiles  Proposed materials and finishes: Interlocking tiles & fiber glass flat roof to rear  Type: Windows  Existing materials and finishes: Proposed materials and finishes: |
|------------------------------------------------------------------------------------------------------------------------------------------------------------------------------------------------------------------------------------------------------------------------------------------------------------------------------------------------------------------------------------------------------------------------------------------------------------------------------------------------------------------------------------------------------------------------------------------------------------------------------------------------------------------------------------------------------------------------------------------------------------------------------------------------------------------------------------------------------------------------------------------------------------------------------------------------------------------------------------------------------------------------------------------------------------------------------------------------------------------------------------------------------------------------------------------------------------------------------------------------------------------------------------------------------------------------------------------------------------------------------------------------------------------------------------------------------------------------------------------------------------------------------------------------------------------------------------------------------------------------------------------------|
| escription of Proposed Works  asse describe the proposed works  Second storey extension over garage and single storey flat roof extension to rear  Is the work already been started without consent?  Yes No  aterials  aterials  as the proposed development require any materials to be used externally?  Yes Yes Yes Yes Yes Yes Yes Yes Yes Ye                                                                                                                                                                                                                                                                                                                                                                                                                                                                                                                                                                                                                                                                                                                                                                                                                                                                                                                                                                                                                                                                                                                                                                                                                                                                                             |
| escription of Proposed Works  asse describe the proposed works  Second storey extension over garage and single storey flat roof extension to rear  Is the work already been started without consent?  Yes No  aterials  aterials  as the proposed development require any materials to be used externally?  Yes Yes Yes Yes Yes Yes Yes Yes Yes Ye                                                                                                                                                                                                                                                                                                                                                                                                                                                                                                                                                                                                                                                                                                                                                                                                                                                                                                                                                                                                                                                                                                                                                                                                                                                                                             |
| escription of Proposed Works  asse describe the proposed works  Second storey extension over garage and single storey flat roof extension to rear  so the work already been started without consent?  Yes No  aterials  as the proposed development require any materials to be used externally?  Yes No  asses provide a description of existing and proposed materials and finishes to be used externally (including type, colour and name for each tental)  Type: Walls  Existing materials and finishes: Red Brick  Proposed materials and finishes: Interioxing illes  Proposed materials and finishes: Interioxing illes  Proposed materials and finishes: Interioxing illes & fiber glass flat roof to rear  Type: Windows  Existing materials and finishes: Interioxing illes & fiber glass flat roof to rear  Type: Windows  Existing materials and finishes: Proposed materials and finishes:                                                                                                                                                                                                                                                                                                                                                             |
| seed describe the proposed works  Second storey extension over garage and single storey flat roof extension to rear  is the work already been started without consent?  Yes No  aterials  set the proposed development require any materials to be used externally?  Yes No  sease provide a description of existing and proposed materials and finishes to be used externally (including type, colour and name for each sterial)  Type:  Walls  Existing materials and finishes: Red Brick  Proposed materials and finishes: Interlocking tiles  Proposed materials and finishes: Interlocking tiles  Proposed materials and finishes: Interlocking tiles  Proposed materials and finishes: Interlocking tiles & fiber glass flat roof to rear  Type: Windows  Existing materials and finishes: Proposed materials and finishes: Interlocking tiles & fiber glass flat roof to rear  Type: Windows  Existing materials and finishes: Proposed materials and finishes:                                                                                                                                                                                                                                                                                                                                                                                                 |
| seed describe the proposed works  Second storey extension over garage and single storey flat roof extension to rear  is the work already been started without consent?  Yes No  aterials  set the proposed development require any materials to be used externally?  Yes No  sease provide a description of existing and proposed materials and finishes to be used externally (including type, colour and name for each sterial)  Type:  Walls  Existing materials and finishes: Red Brick  Proposed materials and finishes: Interlocking tiles  Proposed materials and finishes: Interlocking tiles  Proposed materials and finishes: Interlocking tiles & fiber glass flat roof to rear  Type: Windows  Existing materials and finishes: Proposed materials and finishes: Interlocking tiles  Proposed materials and finishes: Interlocking tiles & fiber glass flat roof to rear  Type: Windows  Existing materials and finishes: Proposed materials and finishes:                                                                                                                                                                                                                                                                                                                                                                                                 |
| seed describe the proposed works  Second storey extension over garage and single storey flat roof extension to rear  Is the work already been started without consent?  Yes No  aterials  set the proposed development require any materials to be used externally?  Yes No  sease provide a description of existing and proposed materials and finishes to be used externally (including type, colour and name for each sterial)  Type:  Walls  Existing materials and finishes:  Red Brick  Proposed materials and finishes:  Red Brick  Type:  Roof  Existing materials and finishes:  Interlocking tiles  Proposed materials and finishes:  Interlocking tiles  Proposed materials and finishes:  Interlocking tiles & fiber glass flat roof to rear  Type:  Windows  Existing materials and finishes:  Proposed materials and finishes:  Interlocking tiles & fiber glass flat roof to rear  Type:  Windows  Existing materials and finishes:  Proposed materials and finishes:  Proposed materials and finishes:                                                                                                                                                                                                                                                                                                                                                                                                                                                                                                                                                                                                                         |
| seed describe the proposed works  Second storey extension over garage and single storey flat roof extension to rear  Is the work already been started without consent?  Yes No  aterials  set the proposed development require any materials to be used externally?  Yes No  sease provide a description of existing and proposed materials and finishes to be used externally (including type, colour and name for each sterial)  Type:  Walls  Existing materials and finishes:  Red Brick  Proposed materials and finishes:  Red Brick  Type:  Roof  Existing materials and finishes:  Interlocking tiles  Proposed materials and finishes:  Interlocking tiles  Proposed materials and finishes:  Interlocking tiles & fiber glass flat roof to rear  Type:  Windows  Existing materials and finishes:  Proposed materials and finishes:  Interlocking tiles & fiber glass flat roof to rear  Type:  Windows  Existing materials and finishes:  Proposed materials and finishes:  Proposed materials and finishes:                                                                                                                                                                                                                                                                                                                                                                                                                                                                                                                                                                                                                         |
| Second storey extension over garage and single storey flat roof extension to rear  is the work already been started without consent?  Yes No  aterials  es the proposed development require any materials to be used externally?  Yes No asse provide a description of existing and proposed materials and finishes to be used externally (including type, colour and name for each sterial)  Type: Walts  Existing materials and finishes: Red Brick  Proposed materials and finishes: Red Brick  Proposed materials and finishes: Interlocking tiles  Proposed materials and finishes: Interlocking tiles  Proposed materials and finishes: Interlocking tiles & fiber glass flat roof to rear  Type: Windows  Existing materials and finishes: Proposed materials and finishes:                                                                                                                                                                                                                                                                                                                                                                                                                                                                                  |
| is the work already been started without consent? Yes No  aterials les the proposed development require any materials to be used externally? Yes No less the proposed development require any materials to be used externally? Yes No less provide a description of existing and proposed materials and finishes to be used externally (including type, colour and name for each iterial)  Type: Walls  Existing materials and finishes: Red Brick  Type: Roof  Existing materials and finishes: Interlocking tiles  Proposed materials and finishes: Interlocking tiles  Proposed materials and finishes: Interlocking tiles & fiber glass flat roof to rear  Type: Windows  Existing materials and finishes: Proposed materials and finishes:                                                                                                                                                                                                                                                                                                                                                                                                                                                                                                                                                                                                                                                                                                                           |
| aterials  ses the proposed development require any materials to be used externally?  Yes  No  asse provide a description of existing and proposed materials and finishes to be used externally (including type, colour and name for each aterial)  Type:  Walls  Existing materials and finishes: Red Brick  Type: Roof  Existing materials and finishes: Interiocking tiles  Proposed materials and finishes: Interiocking tiles & fiber glass flat roof to rear  Type: Windows  Existing materials and finishes: Proposed materials and finishes:                                                                                                                                                                                                                                                                                                                                                                                                                                                                                                                                                                                                                                                                                                                                                  |
| aterials  es the proposed development require any materials to be used externally?  Yes No  sase provide a description of existing and proposed materials and finishes to be used externally (including type, colour and name for each aterial)  Type: Walls Existing materials and finishes: Red Brick  Proposed materials and finishes: Red Brick  Type: Existing materials and finishes: Interiocking tiles Proposed materials and finishes: Interiocking tiles & fiber glass flat roof to rear  Type: Windows Existing materials and finishes: Proposed materials and finishes:                                                                                                                                                                                                                                                                                                                                                                                                                                                                                                                                                                                                                                                                                                                                                   |
| aterials  set the proposed development require any materials to be used externally?  Yes  No  sease provide a description of existing and proposed materials and finishes to be used externally (including type, colour and name for each aterial)  Type:  Walls  Existing materials and finishes: Red Brick  Proposed materials and finishes: Red Brick  Type: Roof  Existing materials and finishes: Interlocking tiles  Proposed materials and finishes: Interlocking tiles & fiber glass flat roof to rear  Type: Windows  Existing materials and finishes: Proposed materials and finishes:                                                                                                                                                                                                                                                                                                                                                                                                                                                                                                                                                                                                                                                                                                                                      |
| res the proposed development require any materials to be used externally? Yes No rease provide a description of existing and proposed materials and finishes to be used externally (including type, colour and name for each aterial)  Type: Walls Existing materials and finishes: Red Brick  Proposed materials and finishes: Red Brick  Type: Roof Existing materials and finishes: Interlocking tiles  Proposed materials and finishes: Interlocking tiles & fiber glass flat roof to rear  Type: Windows Existing materials and finishes: PVC frames  Proposed materials and finishes: Proposed materials and finishes:                                                                                                                                                                                                                                                                                                                                                                                                                                                                                                                                                                                                                                                                                                                                                                                                                                                                                                                                                                                                                   |
| res the proposed development require any materials to be used externally? Yes No  asse provide a description of existing and proposed materials and finishes to be used externally (including type, colour and name for each aterial)  Type: Walls Existing materials and finishes: Red Brick  Proposed materials and finishes: Red Brick  Type: Roof Existing materials and finishes: Interlocking tiles  Proposed materials and finishes: Interlocking tiles & fiber glass flat roof to rear  Type: Windows Existing materials and finishes: PVC frames  Proposed materials and finishes: Proposed materials and finishes:                                                                                                                                                                                                                                                                                                                                                                                                                                                                                                                                                                                                                                                                                                                                                                                                                                                                                                                                                                                                                   |
| res the proposed development require any materials to be used externally? Yes No  asse provide a description of existing and proposed materials and finishes to be used externally (including type, colour and name for each aterial)  Type: Walls Existing materials and finishes: Red Brick  Proposed materials and finishes: Red Brick  Type: Roof Existing materials and finishes: Interlocking tiles  Proposed materials and finishes: Interlocking tiles & fiber glass flat roof to rear  Type: Windows Existing materials and finishes: PVC frames  Proposed materials and finishes: Proposed materials and finishes:                                                                                                                                                                                                                                                                                                                                                                                                                                                                                                                                                                                                                                                                                                                                                                                                                                                                                                                                                                                                                   |
| Yes No ease provide a description of existing and proposed materials and finishes to be used externally (including type, colour and name for each aterial)  Type: Walls Existing materials and finishes: Red Brick  Proposed materials and finishes: Red Brick  Type: Roof Existing materials and finishes: Interlocking tiles Proposed materials and finishes: Interlocking tiles & fiber glass flat roof to rear  Type: Walls  Existing materials and finishes: Interlocking tiles & fiber glass flat roof to rear  Type: Walls Existing materials and finishes: Proposed materials and finishes: Proposed materials and finishes: Proposed materials and finishes: PVC frames Proposed materials and finishes:                                                                                                                                                                                                                                                                                                                                                                                                                                                                                                                                                                                                                                                                                                                                                                                                                                                                                                                              |
| No passe provide a description of existing and proposed materials and finishes to be used externally (including type, colour and name for each sterial)  Type: Walls Existing materials and finishes: Red Brick  Proposed materials and finishes: Red Brick  Type: Roof Existing materials and finishes: Interlocking tiles Proposed materials and finishes: Interlocking tiles & fiber glass flat roof to rear  Type: Windows Existing materials and finishes: PVC frames Proposed materials and finishes:                                                                                                                                                                                                                                                                                                                                                                                                                                                                                                                                                                                                                                                                                                                                                                                                                                                                                                                                                                                                                                                                                                                                    |
| ease provide a description of existing and proposed materials and finishes to be used externally (including type, colour and name for each aterial)  Type: Walls Existing materials and finishes: Red Brick  Proposed materials and finishes: Red Brick  Type: Roof Existing materials and finishes: Interlocking tiles  Proposed materials and finishes: Interlocking tiles & fiber glass flat roof to rear  Type: Windows Existing materials and finishes: Proposed materials and finishes:                                                                                                                                                                                                                                                                                                                                                                                                                                                                                                                                                                                                                                                                                                                                                                                                                                                                                                                                                                                                              |
| Type: Walls  Existing materials and finishes: Red Brick  Proposed materials and finishes: Red Brick  Type: Roof  Existing materials and finishes: Interlocking tiles  Proposed materials and finishes: Interlocking tiles & fiber glass flat roof to rear  Type: Windows  Existing materials and finishes: Proposed materials and finishes:                                                                                                                                                                                                                                                                                                                                                                                                                                                                                                                                                                                                                                                                                                                                                                                                                                                                                                                                                                                                                                                                                                                                                                |
| Type: Walls  Existing materials and finishes: Red Brick  Proposed materials and finishes: Red Brick  Type: Roof  Existing materials and finishes: Interlocking tiles  Proposed materials and finishes: Interlocking tiles & fiber glass flat roof to rear  Type: Windows  Existing materials and finishes: Proposed materials and finishes:                                                                                                                                                                                                                                                                                                                                                                                                                                                                                                                                                                                                                                                                                                                                                                                                                                                                                                                                                                                                                                                                                                                                                                |
| Walls  Existing materials and finishes: Red Brick  Proposed materials and finishes: Red Brick  Type: Roof  Existing materials and finishes: Interlocking tiles  Proposed materials and finishes: Interlocking tiles & fiber glass flat roof to rear  Type: Windows  Existing materials and finishes: PVC frames  Proposed materials and finishes:                                                                                                                                                                                                                                                                                                                                                                                                                                                                                                                                                                                                                                                                                                                                                                                                                                                                                                                                                                                                                                                                                                                                                                                                                                                                                              |
| Walls  Existing materials and finishes: Red Brick  Proposed materials and finishes: Red Brick  Type: Roof  Existing materials and finishes: Interlocking tiles  Proposed materials and finishes: Interlocking tiles & fiber glass flat roof to rear  Type: Windows  Existing materials and finishes: PVC frames  Proposed materials and finishes:                                                                                                                                                                                                                                                                                                                                                                                                                                                                                                                                                                                                                                                                                                                                                                                                                                                                                                                                                                                                                                                                                                                                                                                                                                                                                              |
| Red Brick  Proposed materials and finishes: Red Brick  Type: Roof  Existing materials and finishes: Interlocking tiles  Proposed materials and finishes: Interlocking tiles & fiber glass flat roof to rear  Type: Windows  Existing materials and finishes: PVC frames  Proposed materials and finishes:                                                                                                                                                                                                                                                                                                                                                                                                                                                                                                                                                                                                                                                                                                                                                                                                                                                                                                                                                                                                                                                                                                                                                                                                                                                                                                                                      |
| Proposed materials and finishes: Red Brick  Type: Roof Existing materials and finishes: Interlocking tiles Proposed materials and finishes: Interlocking tiles & filber glass flat roof to rear  Type: Windows Existing materials and finishes: PVC frames Proposed materials and finishes:                                                                                                                                                                                                                                                                                                                                                                                                                                                                                                                                                                                                                                                                                                                                                                                                                                                                                                                                                                                                                                                                                                                                                                                                                                                                                                                                                    |
| Type: Roof  Existing materials and finishes: Interlocking tiles  Proposed materials and finishes: Interlocking tiles & fiber glass flat roof to rear  Type: Windows  Existing materials and finishes: PVC frames  Proposed materials and finishes:                                                                                                                                                                                                                                                                                                                                                                                                                                                                                                                                                                                                                                                                                                                                                                                                                                                                                                                                                                                                                                                                                                                                                                                                                                                                                                                                                                                             |
| Type: Roof  Existing materials and finishes: Interlocking tiles  Proposed materials and finishes: Interlocking tiles & fiber glass flat roof to rear  Type: Windows  Existing materials and finishes: PVC frames  Proposed materials and finishes:                                                                                                                                                                                                                                                                                                                                                                                                                                                                                                                                                                                                                                                                                                                                                                                                                                                                                                                                                                                                                                                                                                                                                                                                                                                                                                                                                                                             |
| Existing materials and finishes: Interlocking tiles  Proposed materials and finishes: Interlocking tiles & fiber glass flat roof to rear  Type: Windows  Existing materials and finishes: PVC frames  Proposed materials and finishes:                                                                                                                                                                                                                                                                                                                                                                                                                                                                                                                                                                                                                                                                                                                                                                                                                                                                                                                                                                                                                                                                                                                                                                                                                                                                                                                                                                                                         |
| Existing materials and finishes: Interlocking tiles  Proposed materials and finishes: Interlocking tiles & fiber glass flat roof to rear  Type: Windows  Existing materials and finishes: PVC frames  Proposed materials and finishes:                                                                                                                                                                                                                                                                                                                                                                                                                                                                                                                                                                                                                                                                                                                                                                                                                                                                                                                                                                                                                                                                                                                                                                                                                                                                                                                                                                                                         |
| Existing materials and finishes: Interlocking tiles  Proposed materials and finishes: Interlocking tiles & fiber glass flat roof to rear  Type: Windows  Existing materials and finishes: PVC frames  Proposed materials and finishes:                                                                                                                                                                                                                                                                                                                                                                                                                                                                                                                                                                                                                                                                                                                                                                                                                                                                                                                                                                                                                                                                                                                                                                                                                                                                                                                                                                                                         |
| Interlocking tiles  Proposed materials and finishes: Interlocking tiles & fiber glass flat roof to rear  Type: Windows  Existing materials and finishes: PVC frames  Proposed materials and finishes:                                                                                                                                                                                                                                                                                                                                                                                                                                                                                                                                                                                                                                                                                                                                                                                                                                                                                                                                                                                                                                                                                                                                                                                                                                                                                                                                                                                                                                          |
| Interlocking tiles & fiber glass flat roof to rear  Type: Windows  Existing materials and finishes: PVC frames  Proposed materials and finishes:                                                                                                                                                                                                                                                                                                                                                                                                                                                                                                                                                                                                                                                                                                                                                                                                                                                                                                                                                                                                                                                                                                                                                                                                                                                                                                                                                                                                                                                                                               |
| Type: Windows  Existing materials and finishes: PVC frames  Proposed materials and finishes:                                                                                                                                                                                                                                                                                                                                                                                                                                                                                                                                                                                                                                                                                                                                                                                                                                                                                                                                                                                                                                                                                                                                                                                                                                                                                                                                                                                                                                                                                                                                                   |
| Windows  Existing materials and finishes:  PVC frames  Proposed materials and finishes:                                                                                                                                                                                                                                                                                                                                                                                                                                                                                                                                                                                                                                                                                                                                                                                                                                                                                                                                                                                                                                                                                                                                                                                                                                                                                                                                                                                                                                                                                                                                                        |
| Windows  Existing materials and finishes:  PVC frames  Proposed materials and finishes:                                                                                                                                                                                                                                                                                                                                                                                                                                                                                                                                                                                                                                                                                                                                                                                                                                                                                                                                                                                                                                                                                                                                                                                                                                                                                                                                                                                                                                                                                                                                                        |
| Existing materials and finishes:  PVC frames  Proposed materials and finishes:                                                                                                                                                                                                                                                                                                                                                                                                                                                                                                                                                                                                                                                                                                                                                                                                                                                                                                                                                                                                                                                                                                                                                                                                                                                                                                                                                                                                                                                                                                                                                                 |
| PVC frames  Proposed materials and finishes:                                                                                                                                                                                                                                                                                                                                                                                                                                                                                                                                                                                                                                                                                                                                                                                                                                                                                                                                                                                                                                                                                                                                                                                                                                                                                                                                                                                                                                                                                                                                                                                                   |
|                                                                                                                                                                                                                                                                                                                                                                                                                                                                                                                                                                                                                                                                                                                                                                                                                                                                                                                                                                                                                                                                                                                                                                                                                                                                                                                                                                                                                                                                                                                                                                                                                                                |
| PVC frames                                                                                                                                                                                                                                                                                                                                                                                                                                                                                                                                                                                                                                                                                                                                                                                                                                                                                                                                                                                                                                                                                                                                                                                                                                                                                                                                                                                                                                                                                                                                                                                                                                     |
| 1 vo ilunio                                                                                                                                                                                                                                                                                                                                                                                                                                                                                                                                                                                                                                                                                                                                                                                                                                                                                                                                                                                                                                                                                                                                                                                                                                                                                                                                                                                                                                                                                                                                                                                                                                    |
|                                                                                                                                                                                                                                                                                                                                                                                                                                                                                                                                                                                                                                                                                                                                                                                                                                                                                                                                                                                                                                                                                                                                                                                                                                                                                                                                                                                                                                                                                                                                                                                                                                                |