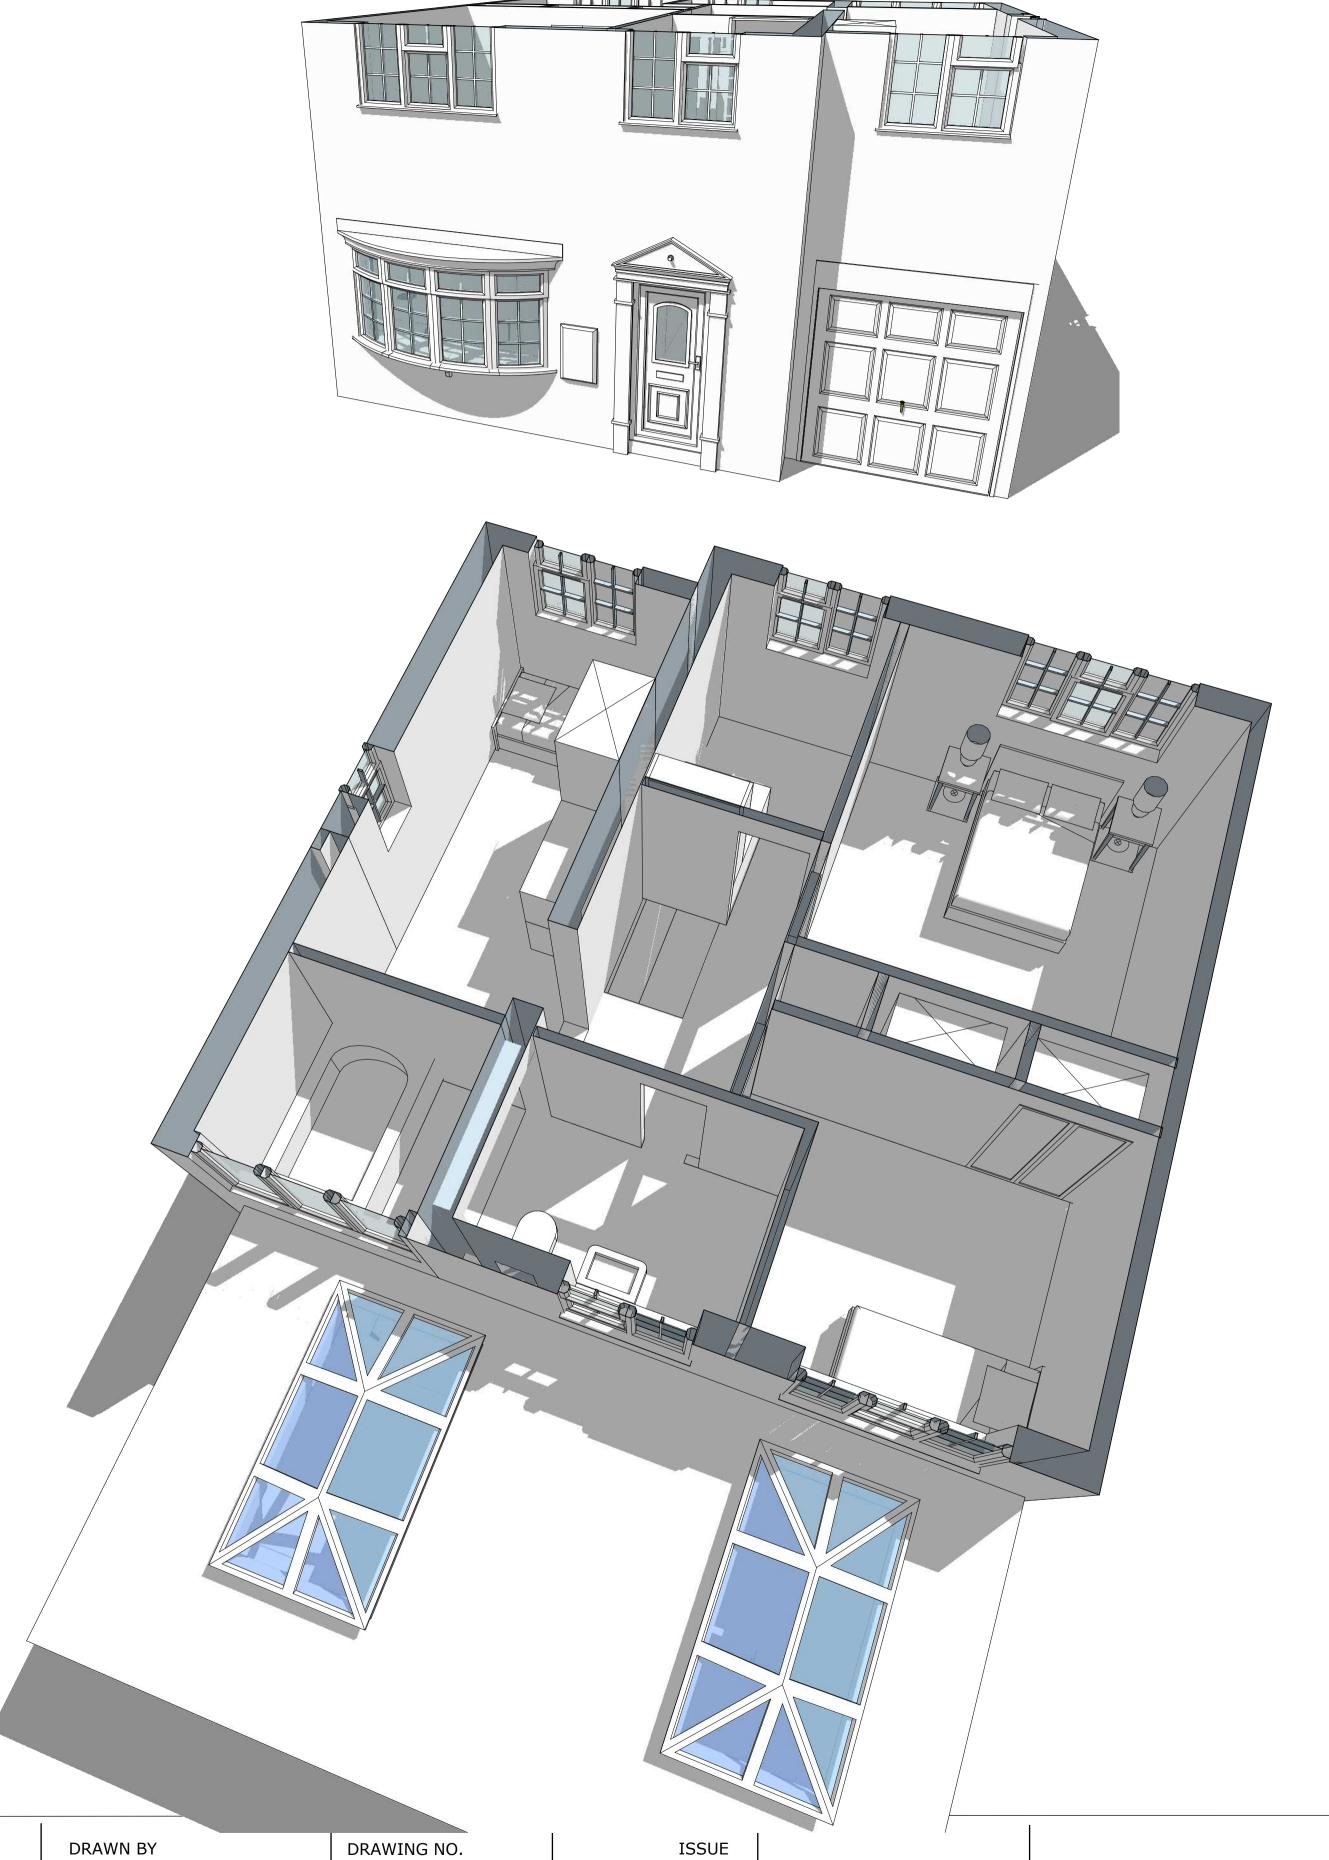

| escription of Proposed Works  asee describe the proposed works  Second storey extension over garage and single storey flat roof extension to rear  is the work already been started without consent?  Yes No  aterials  set the proposed development require any materials to be used externally?  Yes No  asee provide a description of existing and proposed materials and finishes to be used externally (including type, colour and name for each tetrial)  Type:  Walls  Existing materials and finishes: Red Brick  Proposed materials and finishes: Interlocking tiles  Proposed materials and finishes: Interlocking tiles & fiber glass flat roof to rear  Type: Windows  Existing materials and finishes: Proposed materials and finishes: |
|------------------------------------------------------------------------------------------------------------------------------------------------------------------------------------------------------------------------------------------------------------------------------------------------------------------------------------------------------------------------------------------------------------------------------------------------------------------------------------------------------------------------------------------------------------------------------------------------------------------------------------------------------------------------------------------------------------------------------------------------------------------------------------------------------------------------------------------------------------------------------------------------------------------------------------------------------------------------------------------------------------------------------------------------------------------------------------------------------------------------------------------------------------------------------------------------------------------------------------------------------------------------------------------------------------------------------------------------------------------------------------------------------------------------------------------------------------------------------------------------------------------------------------------------------------------------------------------------------------------------------------------------|
| escription of Proposed Works  asse describe the proposed works  Second storey extension over garage and single storey flat roof extension to rear  Is the work already been started without consent?  Yes No  aterials  aterials  as the proposed development require any materials to be used externally?  Yes Yes Yes Yes Yes Yes Yes Yes Yes Ye                                                                                                                                                                                                                                                                                                                                                                                                                                                                                                                                                                                                                                                                                                                                                                                                                                                                                                                                                                                                                                                                                                                                                                                                                                                                                             |
| escription of Proposed Works  asse describe the proposed works  Second storey extension over garage and single storey flat roof extension to rear  Is the work already been started without consent?  Yes No  aterials  aterials  as the proposed development require any materials to be used externally?  Yes Yes Yes Yes Yes Yes Yes Yes Yes Ye                                                                                                                                                                                                                                                                                                                                                                                                                                                                                                                                                                                                                                                                                                                                                                                                                                                                                                                                                                                                                                                                                                                                                                                                                                                                                             |
| escription of Proposed Works  asse describe the proposed works  Second storey extension over garage and single storey flat roof extension to rear  so the work already been started without consent?  Yes No  aterials  as the proposed development require any materials to be used externally?  Yes No  asses provide a description of existing and proposed materials and finishes to be used externally (including type, colour and name for each tental)  Type: Walls  Existing materials and finishes: Red Brick  Proposed materials and finishes: Interioxing illes  Proposed materials and finishes: Interioxing illes  Proposed materials and finishes: Interioxing illes & fiber glass flat roof to rear  Type: Windows  Existing materials and finishes: Interioxing illes & fiber glass flat roof to rear  Type: Windows  Existing materials and finishes: Proposed materials and finishes:                                                                                                                                                                                                                                                                                                                                                             |
| seed describe the proposed works  Second storey extension over garage and single storey flat roof extension to rear  is the work already been started without consent?  Yes No  aterials  set the proposed development require any materials to be used externally?  Yes No  sease provide a description of existing and proposed materials and finishes to be used externally (including type, colour and name for each sterial)  Type:  Walls  Existing materials and finishes: Red Brick  Proposed materials and finishes: Interlocking tiles  Proposed materials and finishes: Interlocking tiles  Proposed materials and finishes: Interlocking tiles  Proposed materials and finishes: Interlocking tiles & fiber glass flat roof to rear  Type: Windows  Existing materials and finishes: Proposed materials and finishes: Interlocking tiles & fiber glass flat roof to rear  Type: Windows  Existing materials and finishes: Proposed materials and finishes:                                                                                                                                                                                                                                                                                                                                                                                                 |
| seed describe the proposed works  Second storey extension over garage and single storey flat roof extension to rear  is the work already been started without consent?  Yes No  aterials  set the proposed development require any materials to be used externally?  Yes No  sease provide a description of existing and proposed materials and finishes to be used externally (including type, colour and name for each sterial)  Type:  Walls  Existing materials and finishes: Red Brick  Proposed materials and finishes: Interlocking tiles  Proposed materials and finishes: Interlocking tiles  Proposed materials and finishes: Interlocking tiles & fiber glass flat roof to rear  Type: Windows  Existing materials and finishes: Proposed materials and finishes: Interlocking tiles  Proposed materials and finishes: Interlocking tiles & fiber glass flat roof to rear  Type: Windows  Existing materials and finishes: Proposed materials and finishes:                                                                                                                                                                                                                                                                                                                                                                                                 |
| seed describe the proposed works  Second storey extension over garage and single storey flat roof extension to rear  Is the work already been started without consent?  Yes No  aterials  set the proposed development require any materials to be used externally?  Yes No  sease provide a description of existing and proposed materials and finishes to be used externally (including type, colour and name for each sterial)  Type:  Walls  Existing materials and finishes:  Red Brick  Proposed materials and finishes:  Red Brick  Type:  Roof  Existing materials and finishes:  Interlocking tiles  Proposed materials and finishes:  Interlocking tiles  Proposed materials and finishes:  Interlocking tiles & fiber glass flat roof to rear  Type:  Windows  Existing materials and finishes:  Proposed materials and finishes:  Interlocking tiles & fiber glass flat roof to rear  Type:  Windows  Existing materials and finishes:  Proposed materials and finishes:  Proposed materials and finishes:                                                                                                                                                                                                                                                                                                                                                                                                                                                                                                                                                                                                                         |
| seed describe the proposed works  Second storey extension over garage and single storey flat roof extension to rear  Is the work already been started without consent?  Yes No  aterials  set the proposed development require any materials to be used externally?  Yes No  sease provide a description of existing and proposed materials and finishes to be used externally (including type, colour and name for each sterial)  Type:  Walls  Existing materials and finishes:  Red Brick  Proposed materials and finishes:  Red Brick  Type:  Roof  Existing materials and finishes:  Interlocking tiles  Proposed materials and finishes:  Interlocking tiles  Proposed materials and finishes:  Interlocking tiles & fiber glass flat roof to rear  Type:  Windows  Existing materials and finishes:  Proposed materials and finishes:  Interlocking tiles & fiber glass flat roof to rear  Type:  Windows  Existing materials and finishes:  Proposed materials and finishes:  Proposed materials and finishes:                                                                                                                                                                                                                                                                                                                                                                                                                                                                                                                                                                                                                         |
| Second storey extension over garage and single storey flat roof extension to rear  is the work already been started without consent?  Yes No  aterials  es the proposed development require any materials to be used externally?  Yes No asse provide a description of existing and proposed materials and finishes to be used externally (including type, colour and name for each sterial)  Type: Walts  Existing materials and finishes: Red Brick  Proposed materials and finishes: Red Brick  Proposed materials and finishes: Interlocking tiles  Proposed materials and finishes: Interlocking tiles  Proposed materials and finishes: Interlocking tiles & fiber glass flat roof to rear  Type: Windows  Existing materials and finishes: Proposed materials and finishes:                                                                                                                                                                                                                                                                                                                                                                                                                                                                                  |
| is the work already been started without consent? Yes No  aterials les the proposed development require any materials to be used externally? Yes No less the proposed development require any materials to be used externally? Yes No less provide a description of existing and proposed materials and finishes to be used externally (including type, colour and name for each iterial)  Type: Walls  Existing materials and finishes: Red Brick  Type: Roof  Existing materials and finishes: Interlocking tiles  Proposed materials and finishes: Interlocking tiles  Proposed materials and finishes: Interlocking tiles & fiber glass flat roof to rear  Type: Windows  Existing materials and finishes: Proposed materials and finishes:                                                                                                                                                                                                                                                                                                                                                                                                                                                                                                                                                                                                                                                                                                                           |
| aterials  ses the proposed development require any materials to be used externally?  Yes  No  asse provide a description of existing and proposed materials and finishes to be used externally (including type, colour and name for each aterial)  Type:  Walls  Existing materials and finishes: Red Brick  Type: Roof  Existing materials and finishes: Interiocking tiles  Proposed materials and finishes: Interiocking tiles & fiber glass flat roof to rear  Type: Windows  Existing materials and finishes: Proposed materials and finishes:                                                                                                                                                                                                                                                                                                                                                                                                                                                                                                                                                                                                                                                                                                                                                  |
| aterials  es the proposed development require any materials to be used externally?  Yes No  sase provide a description of existing and proposed materials and finishes to be used externally (including type, colour and name for each aterial)  Type: Walls Existing materials and finishes: Red Brick  Proposed materials and finishes: Red Brick  Type: Existing materials and finishes: Interiocking tiles Proposed materials and finishes: Interiocking tiles & fiber glass flat roof to rear  Type: Windows Existing materials and finishes: Proposed materials and finishes:                                                                                                                                                                                                                                                                                                                                                                                                                                                                                                                                                                                                                                                                                                                                                   |
| aterials  set the proposed development require any materials to be used externally?  Yes  No  sease provide a description of existing and proposed materials and finishes to be used externally (including type, colour and name for each aterial)  Type:  Walls  Existing materials and finishes: Red Brick  Proposed materials and finishes: Red Brick  Type: Roof  Existing materials and finishes: Interlocking tiles  Proposed materials and finishes: Interlocking tiles & fiber glass flat roof to rear  Type: Windows  Existing materials and finishes: Proposed materials and finishes:                                                                                                                                                                                                                                                                                                                                                                                                                                                                                                                                                                                                                                                                                                                                      |
| res the proposed development require any materials to be used externally? Yes No rease provide a description of existing and proposed materials and finishes to be used externally (including type, colour and name for each aterial)  Type: Walls Existing materials and finishes: Red Brick  Proposed materials and finishes: Red Brick  Type: Roof Existing materials and finishes: Interlocking tiles  Proposed materials and finishes: Interlocking tiles & fiber glass flat roof to rear  Type: Windows Existing materials and finishes: PVC frames  Proposed materials and finishes: Proposed materials and finishes:                                                                                                                                                                                                                                                                                                                                                                                                                                                                                                                                                                                                                                                                                                                                                                                                                                                                                                                                                                                                                   |
| res the proposed development require any materials to be used externally? Yes No  asse provide a description of existing and proposed materials and finishes to be used externally (including type, colour and name for each aterial)  Type: Walls Existing materials and finishes: Red Brick  Proposed materials and finishes: Red Brick  Type: Roof Existing materials and finishes: Interlocking tiles  Proposed materials and finishes: Interlocking tiles & fiber glass flat roof to rear  Type: Windows Existing materials and finishes: PVC frames  Proposed materials and finishes: Proposed materials and finishes:                                                                                                                                                                                                                                                                                                                                                                                                                                                                                                                                                                                                                                                                                                                                                                                                                                                                                                                                                                                                                   |
| res the proposed development require any materials to be used externally? Yes No  asse provide a description of existing and proposed materials and finishes to be used externally (including type, colour and name for each aterial)  Type: Walls Existing materials and finishes: Red Brick  Proposed materials and finishes: Red Brick  Type: Roof Existing materials and finishes: Interlocking tiles  Proposed materials and finishes: Interlocking tiles & fiber glass flat roof to rear  Type: Windows Existing materials and finishes: PVC frames  Proposed materials and finishes: Proposed materials and finishes:                                                                                                                                                                                                                                                                                                                                                                                                                                                                                                                                                                                                                                                                                                                                                                                                                                                                                                                                                                                                                   |
| Yes No ease provide a description of existing and proposed materials and finishes to be used externally (including type, colour and name for each aterial)  Type: Walls Existing materials and finishes: Red Brick  Proposed materials and finishes: Red Brick  Type: Roof Existing materials and finishes: Interlocking tiles Proposed materials and finishes: Interlocking tiles & fiber glass flat roof to rear  Type: Walls  Existing materials and finishes: Interlocking tiles & fiber glass flat roof to rear  Type: Walls Existing materials and finishes: Proposed materials and finishes: Proposed materials and finishes: Proposed materials and finishes: PVC frames Proposed materials and finishes:                                                                                                                                                                                                                                                                                                                                                                                                                                                                                                                                                                                                                                                                                                                                                                                                                                                                                                                              |
| No passe provide a description of existing and proposed materials and finishes to be used externally (including type, colour and name for each sterial)  Type: Walls Existing materials and finishes: Red Brick  Proposed materials and finishes: Red Brick  Type: Roof Existing materials and finishes: Interlocking tiles Proposed materials and finishes: Interlocking tiles & fiber glass flat roof to rear  Type: Windows Existing materials and finishes: PVC frames Proposed materials and finishes:                                                                                                                                                                                                                                                                                                                                                                                                                                                                                                                                                                                                                                                                                                                                                                                                                                                                                                                                                                                                                                                                                                                                    |
| ease provide a description of existing and proposed materials and finishes to be used externally (including type, colour and name for each aterial)  Type: Walls Existing materials and finishes: Red Brick  Proposed materials and finishes: Red Brick  Type: Roof Existing materials and finishes: Interlocking tiles  Proposed materials and finishes: Interlocking tiles & fiber glass flat roof to rear  Type: Windows Existing materials and finishes: Proposed materials and finishes:                                                                                                                                                                                                                                                                                                                                                                                                                                                                                                                                                                                                                                                                                                                                                                                                                                                                                                                                                                                                              |
| Type: Walls  Existing materials and finishes: Red Brick  Proposed materials and finishes: Red Brick  Type: Roof  Existing materials and finishes: Interlocking tiles  Proposed materials and finishes: Interlocking tiles & fiber glass flat roof to rear  Type: Windows  Existing materials and finishes: Proposed materials and finishes:                                                                                                                                                                                                                                                                                                                                                                                                                                                                                                                                                                                                                                                                                                                                                                                                                                                                                                                                                                                                                                                                                                                                                                |
| Type: Walls  Existing materials and finishes: Red Brick  Proposed materials and finishes: Red Brick  Type: Roof  Existing materials and finishes: Interlocking tiles  Proposed materials and finishes: Interlocking tiles & fiber glass flat roof to rear  Type: Windows  Existing materials and finishes: Proposed materials and finishes:                                                                                                                                                                                                                                                                                                                                                                                                                                                                                                                                                                                                                                                                                                                                                                                                                                                                                                                                                                                                                                                                                                                                                                |
| Walls  Existing materials and finishes: Red Brick  Proposed materials and finishes: Red Brick  Type: Roof  Existing materials and finishes: Interlocking tiles  Proposed materials and finishes: Interlocking tiles & fiber glass flat roof to rear  Type: Windows  Existing materials and finishes: PVC frames  Proposed materials and finishes:                                                                                                                                                                                                                                                                                                                                                                                                                                                                                                                                                                                                                                                                                                                                                                                                                                                                                                                                                                                                                                                                                                                                                                                                                                                                                              |
| Walls  Existing materials and finishes: Red Brick  Proposed materials and finishes: Red Brick  Type: Roof  Existing materials and finishes: Interlocking tiles  Proposed materials and finishes: Interlocking tiles & fiber glass flat roof to rear  Type: Windows  Existing materials and finishes: PVC frames  Proposed materials and finishes:                                                                                                                                                                                                                                                                                                                                                                                                                                                                                                                                                                                                                                                                                                                                                                                                                                                                                                                                                                                                                                                                                                                                                                                                                                                                                              |
| Red Brick  Proposed materials and finishes: Red Brick  Type: Roof  Existing materials and finishes: Interlocking tiles  Proposed materials and finishes: Interlocking tiles & fiber glass flat roof to rear  Type: Windows  Existing materials and finishes: PVC frames  Proposed materials and finishes:                                                                                                                                                                                                                                                                                                                                                                                                                                                                                                                                                                                                                                                                                                                                                                                                                                                                                                                                                                                                                                                                                                                                                                                                                                                                                                                                      |
| Proposed materials and finishes: Red Brick  Type: Roof Existing materials and finishes: Interlocking tiles Proposed materials and finishes: Interlocking tiles & filber glass flat roof to rear  Type: Windows Existing materials and finishes: PVC frames Proposed materials and finishes:                                                                                                                                                                                                                                                                                                                                                                                                                                                                                                                                                                                                                                                                                                                                                                                                                                                                                                                                                                                                                                                                                                                                                                                                                                                                                                                                                    |
| Type: Roof  Existing materials and finishes: Interlocking tiles  Proposed materials and finishes: Interlocking tiles & fiber glass flat roof to rear  Type: Windows  Existing materials and finishes: PVC frames  Proposed materials and finishes:                                                                                                                                                                                                                                                                                                                                                                                                                                                                                                                                                                                                                                                                                                                                                                                                                                                                                                                                                                                                                                                                                                                                                                                                                                                                                                                                                                                             |
| Type: Roof  Existing materials and finishes: Interlocking tiles  Proposed materials and finishes: Interlocking tiles & fiber glass flat roof to rear  Type: Windows  Existing materials and finishes: PVC frames  Proposed materials and finishes:                                                                                                                                                                                                                                                                                                                                                                                                                                                                                                                                                                                                                                                                                                                                                                                                                                                                                                                                                                                                                                                                                                                                                                                                                                                                                                                                                                                             |
| Existing materials and finishes: Interlocking tiles  Proposed materials and finishes: Interlocking tiles & fiber glass flat roof to rear  Type: Windows  Existing materials and finishes: PVC frames  Proposed materials and finishes:                                                                                                                                                                                                                                                                                                                                                                                                                                                                                                                                                                                                                                                                                                                                                                                                                                                                                                                                                                                                                                                                                                                                                                                                                                                                                                                                                                                                         |
| Existing materials and finishes: Interlocking tiles  Proposed materials and finishes: Interlocking tiles & fiber glass flat roof to rear  Type: Windows  Existing materials and finishes: PVC frames  Proposed materials and finishes:                                                                                                                                                                                                                                                                                                                                                                                                                                                                                                                                                                                                                                                                                                                                                                                                                                                                                                                                                                                                                                                                                                                                                                                                                                                                                                                                                                                                         |
| Existing materials and finishes: Interlocking tiles  Proposed materials and finishes: Interlocking tiles & fiber glass flat roof to rear  Type: Windows  Existing materials and finishes: PVC frames  Proposed materials and finishes:                                                                                                                                                                                                                                                                                                                                                                                                                                                                                                                                                                                                                                                                                                                                                                                                                                                                                                                                                                                                                                                                                                                                                                                                                                                                                                                                                                                                         |
| Interlocking tiles  Proposed materials and finishes: Interlocking tiles & fiber glass flat roof to rear  Type: Windows  Existing materials and finishes: PVC frames  Proposed materials and finishes:                                                                                                                                                                                                                                                                                                                                                                                                                                                                                                                                                                                                                                                                                                                                                                                                                                                                                                                                                                                                                                                                                                                                                                                                                                                                                                                                                                                                                                          |
| Interlocking tiles & fiber glass flat roof to rear  Type: Windows  Existing materials and finishes: PVC frames  Proposed materials and finishes:                                                                                                                                                                                                                                                                                                                                                                                                                                                                                                                                                                                                                                                                                                                                                                                                                                                                                                                                                                                                                                                                                                                                                                                                                                                                                                                                                                                                                                                                                               |
| Type: Windows  Existing materials and finishes: PVC frames  Proposed materials and finishes:                                                                                                                                                                                                                                                                                                                                                                                                                                                                                                                                                                                                                                                                                                                                                                                                                                                                                                                                                                                                                                                                                                                                                                                                                                                                                                                                                                                                                                                                                                                                                   |
| Windows  Existing materials and finishes:  PVC frames  Proposed materials and finishes:                                                                                                                                                                                                                                                                                                                                                                                                                                                                                                                                                                                                                                                                                                                                                                                                                                                                                                                                                                                                                                                                                                                                                                                                                                                                                                                                                                                                                                                                                                                                                        |
| Windows  Existing materials and finishes:  PVC frames  Proposed materials and finishes:                                                                                                                                                                                                                                                                                                                                                                                                                                                                                                                                                                                                                                                                                                                                                                                                                                                                                                                                                                                                                                                                                                                                                                                                                                                                                                                                                                                                                                                                                                                                                        |
| Existing materials and finishes:  PVC frames  Proposed materials and finishes:                                                                                                                                                                                                                                                                                                                                                                                                                                                                                                                                                                                                                                                                                                                                                                                                                                                                                                                                                                                                                                                                                                                                                                                                                                                                                                                                                                                                                                                                                                                                                                 |
| PVC frames  Proposed materials and finishes:                                                                                                                                                                                                                                                                                                                                                                                                                                                                                                                                                                                                                                                                                                                                                                                                                                                                                                                                                                                                                                                                                                                                                                                                                                                                                                                                                                                                                                                                                                                                                                                                   |
|                                                                                                                                                                                                                                                                                                                                                                                                                                                                                                                                                                                                                                                                                                                                                                                                                                                                                                                                                                                                                                                                                                                                                                                                                                                                                                                                                                                                                                                                                                                                                                                                                                                |
| PVC frames                                                                                                                                                                                                                                                                                                                                                                                                                                                                                                                                                                                                                                                                                                                                                                                                                                                                                                                                                                                                                                                                                                                                                                                                                                                                                                                                                                                                                                                                                                                                                                                                                                     |
| 1 vo ilunio                                                                                                                                                                                                                                                                                                                                                                                                                                                                                                                                                                                                                                                                                                                                                                                                                                                                                                                                                                                                                                                                                                                                                                                                                                                                                                                                                                                                                                                                                                                                                                                                                                    |
|                                                                                                                                                                                                                                                                                                                                                                                                                                                                                                                                                                                                                                                                                                                                                                                                                                                                                                                                                                                                                                                                                                                                                                                                                                                                                                                                                                                                                                                                                                                                                                                                                                                |